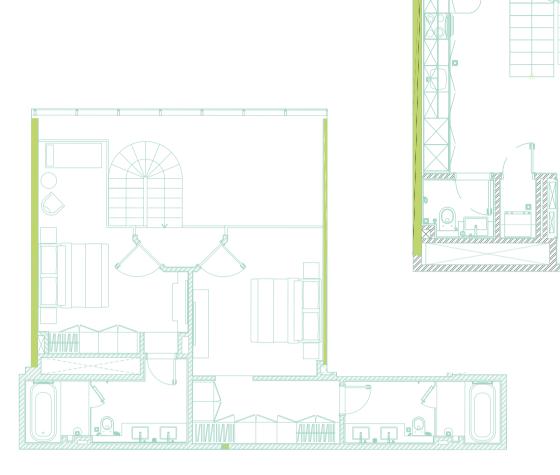

## Artful open spaces emphasize passion, modernity and an innovative approach to condo living.

From one to two bedroom suites and lofts, as well as special terraced villa apartments, The Pad offers a range of units to satisfy all types and tastes of its guests and residents.

## THE ULTRA CHIC ONE BEDROOM GEM.

with mood lighting,

The Pad's zesty one-bedroom apartment comes with a spacious living room, cushy bedroom, fully equipped kitchen, elegant bathroom a control-it-all home automation system, all further enhanced and

upgraded to the max with full floorto-ceiling views of Dubai.