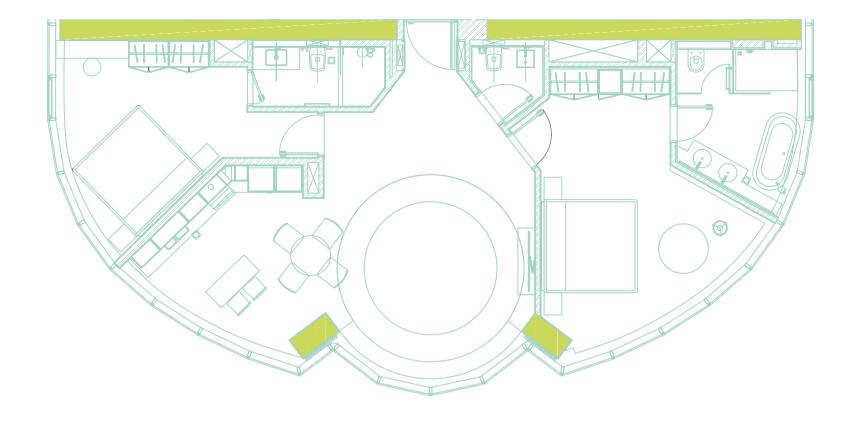

## THE PAD'S ELEGANT TWO BEDROOM APARTMENT IS A BLEND OF BESPOKE DESIGN AND NUANCED ARCHITECTURAL EXPERTISE.

The two-bedroom Pad has an expansive living room, exquisitely tasteful and enjoyable, with immense floor-to-ceiling windows and a grand lounge setting...

The comfortable dining area and stylishly bedecked kitchen spell peaceful morning coffee, laughter and smiles over a scrumptious meal, or just a relaxing drink before bedtime - your quiet time to admire the view and contemplate life.

The king-size bedroom and bathroom, from top to bottom, are the kind everyone dreams of - the freedom of glass walls everywhere and a top-notch view of the entire city.