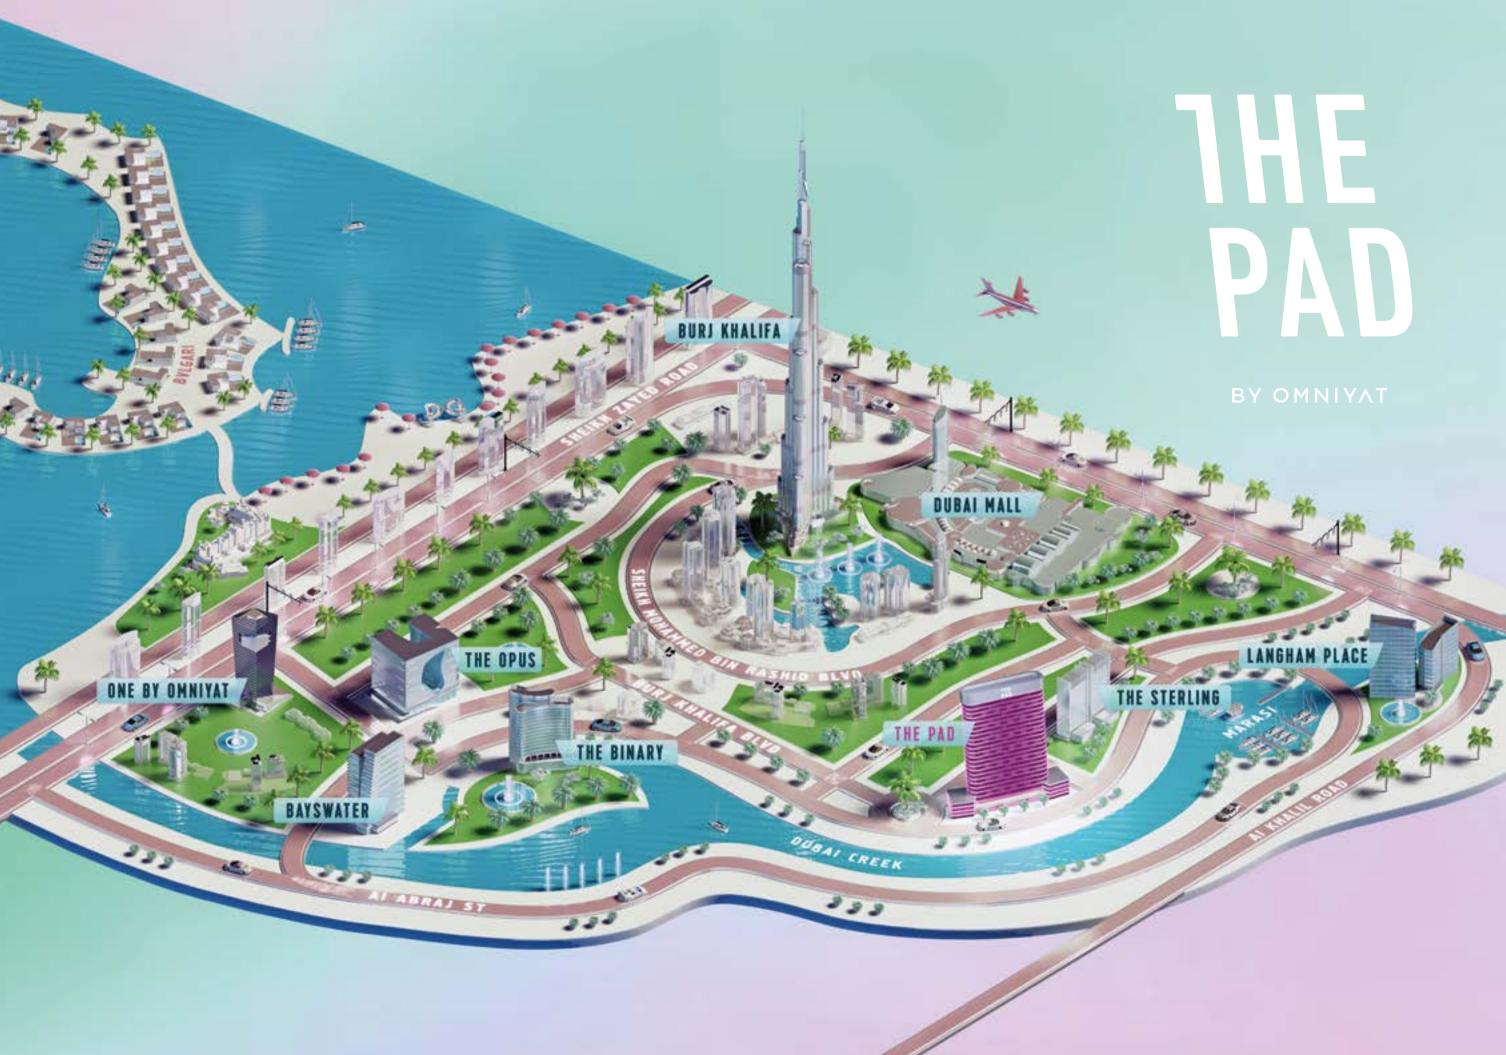

## AT THE HEART OF EVERYTHING THAT MATTERS!

The Pad is perfectly positioned, in the heart of Marasi Business Bay, and directly opposite to Meydan One, the new groundbreaking master development.

Thus, The Pad has the utmost desirable investment location, as it is central to both an ever-expanding business hub and a growing residential district.

## THE THRILL OF THE WORLD'S BEST RESTAURANTS, INTRIGUING NEW CLUBS, VIBING BARS - JUST AROUND THE CORNER

The Pad is surrounded by a myriad of restaurants that cater to diverse tastes and inspirations, vibing bars, and a wonderland of shops.

(DIFC)

THE OWNER AND AND A

it.

A short 15 minute drive is all it takes o get you from the airport to your lamorous Pad home.

> ad has convenient access to the Zaved Road and the Al Khail and is only a few minutes from s International Financial Centre and its Trade Center.

## FOR A DIP IN THE SEA, THE STUNNING JUMEIRAH BEACH IS JUST A HOP AND A SKIP AWAY.

For some serious shopping, Gucci, Prada,

Dolce & Gabbana are all around the corner,

at the biggest shopping centre in the world, the Dubai Mall.

And down the road you have the Souk al Bahar. Explore more than 1,500 eclectic shops and mingle with the Dubai crowd, or visit the fashionable Dubai Design District just across the road and discover a whole new world.