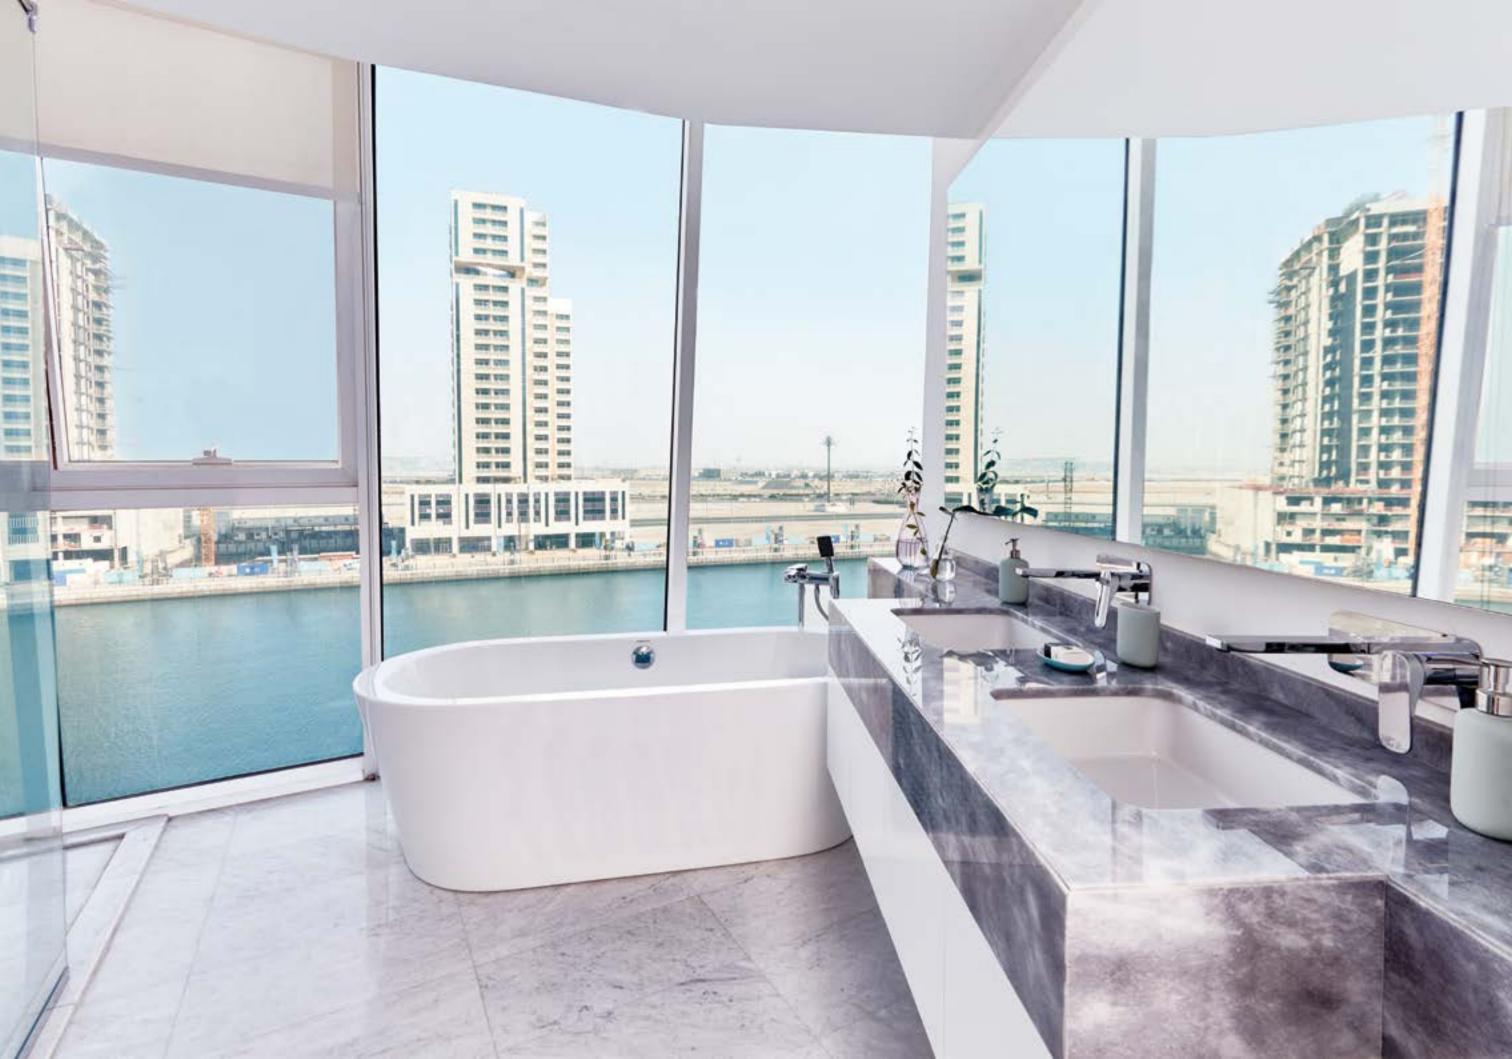

The king-size bedroom and bathroom, from top to bottom, are the kind everyone dreams of - the freedom of glass walls everywhere and a top-notch view of the entire city.

## COME HOME TO THE BEST VIEWS OF DUBAI, A CONTINUOUS INSPIRATION.

Wake up and be happy each morning, when watching a magnificent sunrise, ascending slowly over the Creek, from your plush king-size bed.