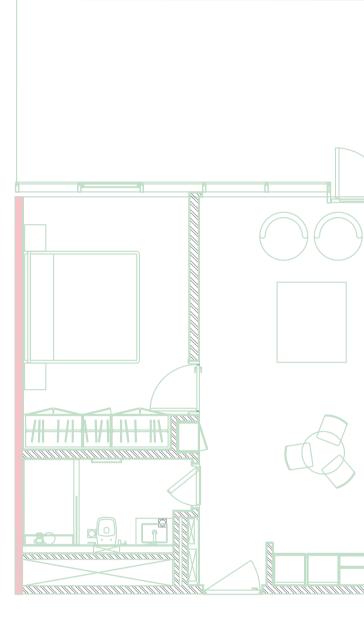

## THE PAD'S ELEGANT TWO BEDROOM APARTMENT IS A BLEND OF BESPOKE DESIGN AND NUANCED ARCHITECTURAL EXPERTISE.

The two-bedroom Pad has an expansive living room, exquisitely tasteful and enjoyable, with immense floor-to-ceiling windows and a grand lounge setting...

The comfortable dining area and stylishly bedecked kitchen spell peaceful morning coffee, laughter and smiles over a scrumptious meal, or just a relaxing drink before bedtime - your quiet time to admire the view and contemplate life.

The king-size bedroom and bathroom, from top to bottom, are the kind everyone dreams of - the freedom of glass walls everywhere and a top-notch view of the entire city.