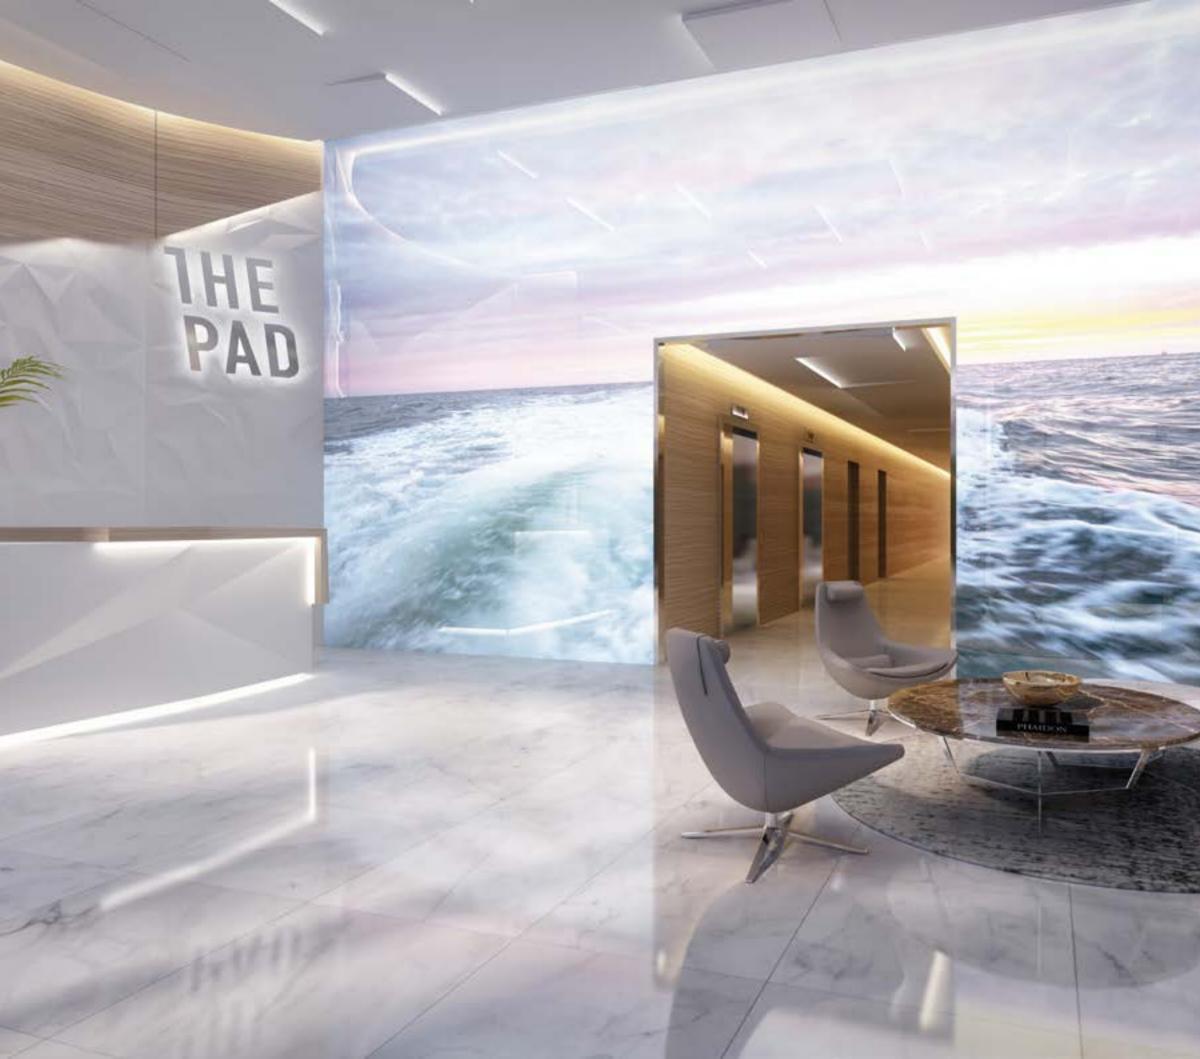

## ENTER DREAM VORLD

THE PAD'S LOBBY DEFINITELY HAS A HUGE WOW FACTOR - THE STUNNING, EXPERIENTIAL, DYNAMIC AND ARTFUL VIDEO-WALL.

The Pad's lobby is not just a place you pass through, run into the elevator and zip up.

It's a place that welcomes you, embraces you. The video-wall captures and celebrates the beauty of Dubai's nature, creating the illusion of immersion - in turquoise waters, ebullient waves, frolicsome palm trees, desert sands and midnight blue skies.

It's an inspirational, engaging space, designed to correspond to the daily cycle.

It features relaxing imagery for the morning, more energetic scenery for noon and afternoon, a dynamic evening setting to get you pumped for the night ahead, and a "sweet dreams" backdrop to wish you a good night.