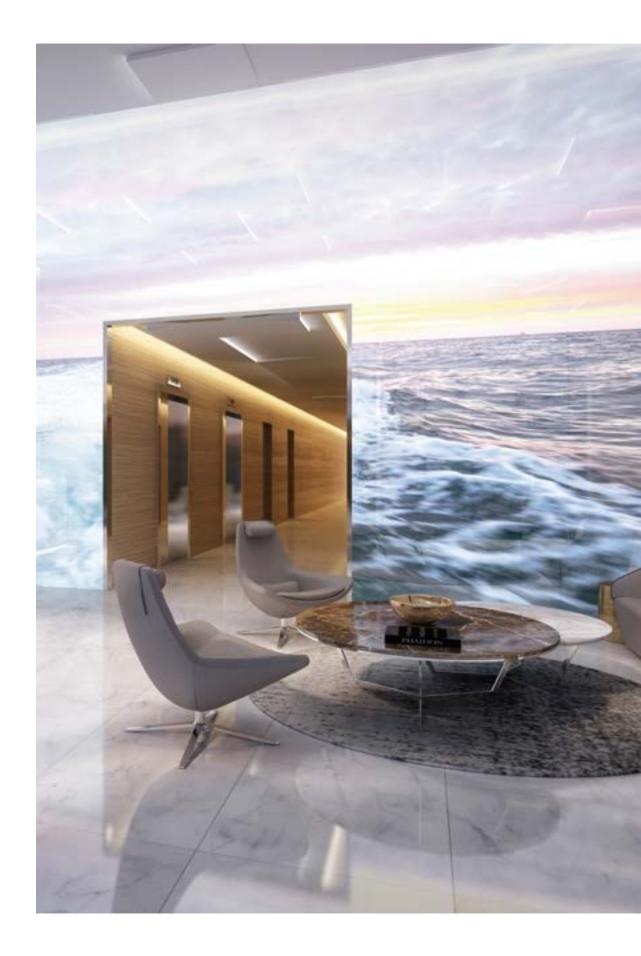

## ENTER DREAM VORLD

THE PAD'S LOBBY DEFINITELY HAS A HUGE WOW FACTOR - THE STUNNING, EXPERIENTIAL, DYNAMIC AND ARTFUL VIDEO-WALL.

The Pad's lobby is not just a place you pass through, run into the elevator and zip up.

It's a place that welcomes you, embraces you. The video-wall captures and celebrates the beauty of Dubai's nature, creating the illusion of immersion - in turquoise waters, ebullient waves, frolicsome palm trees, desert sands and midnight blue skies.

It's an inspirational, engaging space, designed to correspond to the daily cycle.

It features relaxing imagery for the morning, more energetic scenery for noon and afternoon, a dynamic evening setting to get you pumped for the night ahead, and a "sweet dreams" backdrop to wish you a good night.