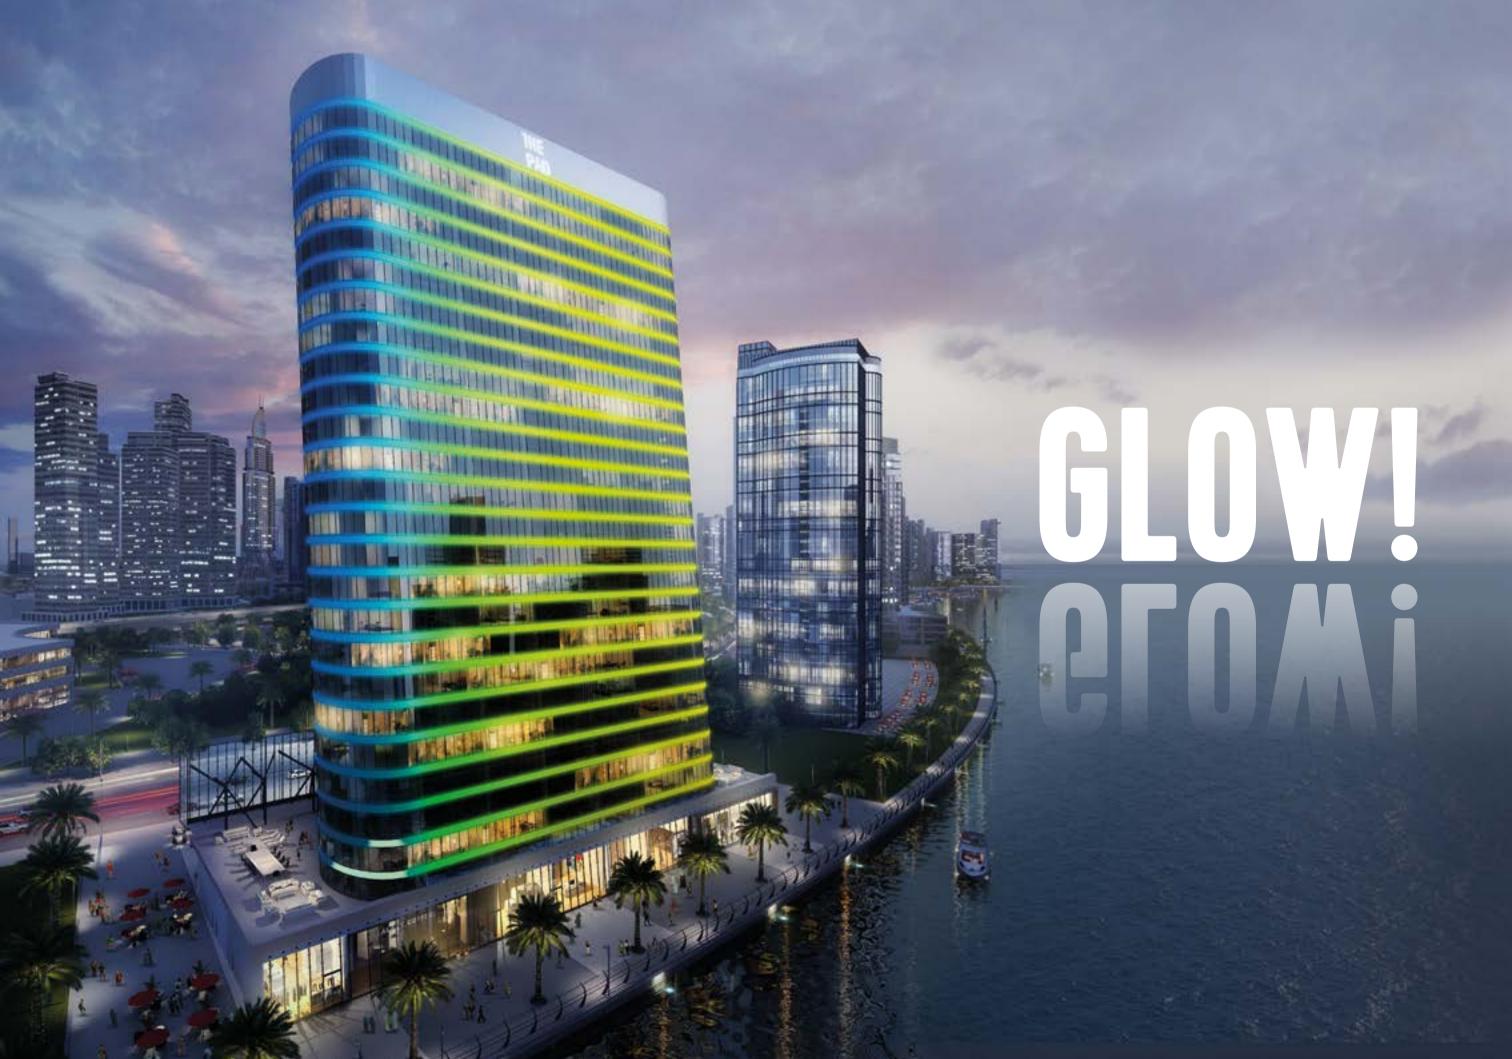

## THE PAD LIVES AND BREATHS WITH YOU.

The Pad brings South Beach to Dubai. Tilted at a 6.5° angle, enveloped in LED lighting, the chic and sophisticated Pad is the pinnacle of super-glamorous condo living, the most striking building on the Creek, presiding over the Burj Khalifa and the sea.

During the day the unique facade shines and shimmers, reflecting the ethereal blend of sea, sun and sky. At night, this spectacular exterior blazes from hot to cool, from vibrant disco to the dark mystery and allure of desert stars.