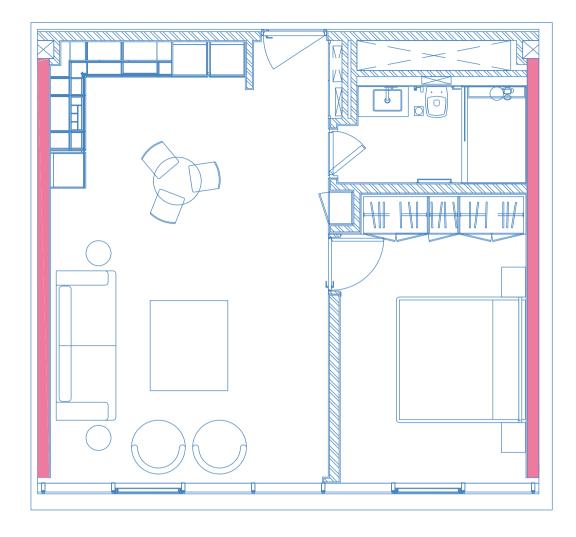

## THE ULTRA CHIC ONE BEDROOM GEM.

with mood lighting,

The Pad's zesty one-bedroom apartment comes with a spacious living room, cushy bedroom, fully equipped kitchen, elegant bathroom a control-it-all home automation system, all further enhanced and

upgraded to the max with full floorto-ceiling views of Dubai.