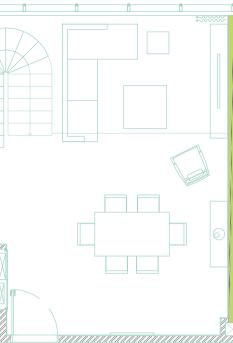

## THE ULTRA CHIC ONE BEDROOM GEM.

with mood lighting,

The Pad's zesty one-bedroom apartment comes with a spacious living room, cushy bedroom, fully equipped kitchen, elegant bathroom a control-it-all home automation system, all further enhanced and

upgraded to the max with full floorto-ceiling views of Dubai.