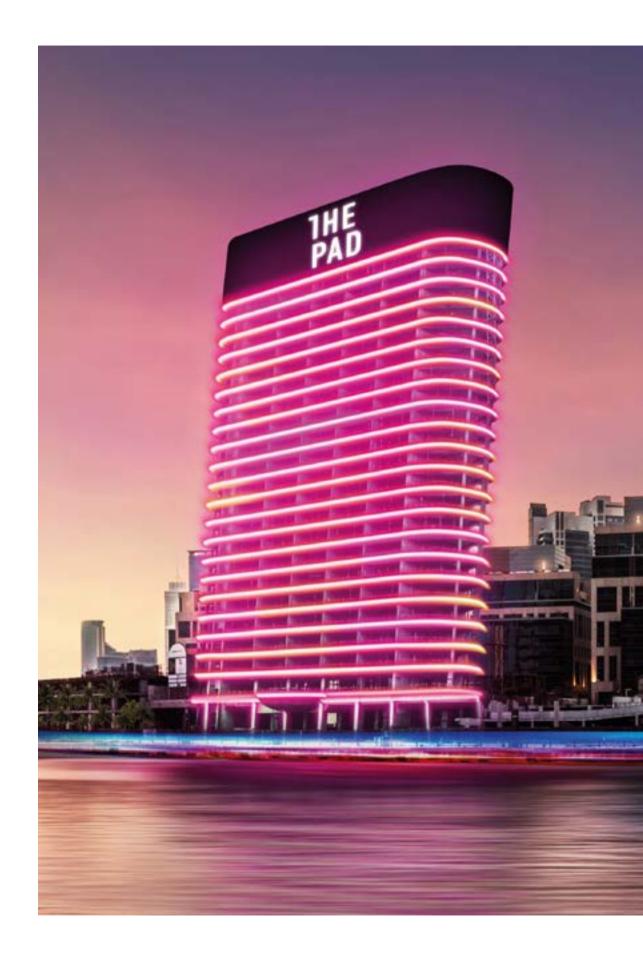

## THE PAD LIVES AND BREATHS WITH YOU.

The Pad brings South Beach to Dubai. Tilted at a 6.5° angle, enveloped in LED lighting, the chic and sophisticated Pad is the pinnacle of super-glamorous condo living, the most striking building on the Creek, presiding over the Burj Khalifa and the sea.

During the day the unique facade shines and shimmers, reflecting the ethereal blend of sea, sun and sky. At night, this spectacular exterior blazes from hot to cool, from vibrant disco to the dark mystery and allure of desert stars.