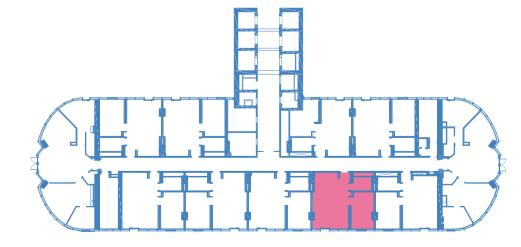

## THE ULTRA CHIC ONE BEDROOM GEM.

with mood lighting,

The Pad's zesty one-bedroom apartment comes with a spacious living room, cushy bedroom, fully equipped kitchen, elegant bathroom a control-it-all home automation system, all further enhanced and

upgraded to the max with full floorto-ceiling views of Dubai.