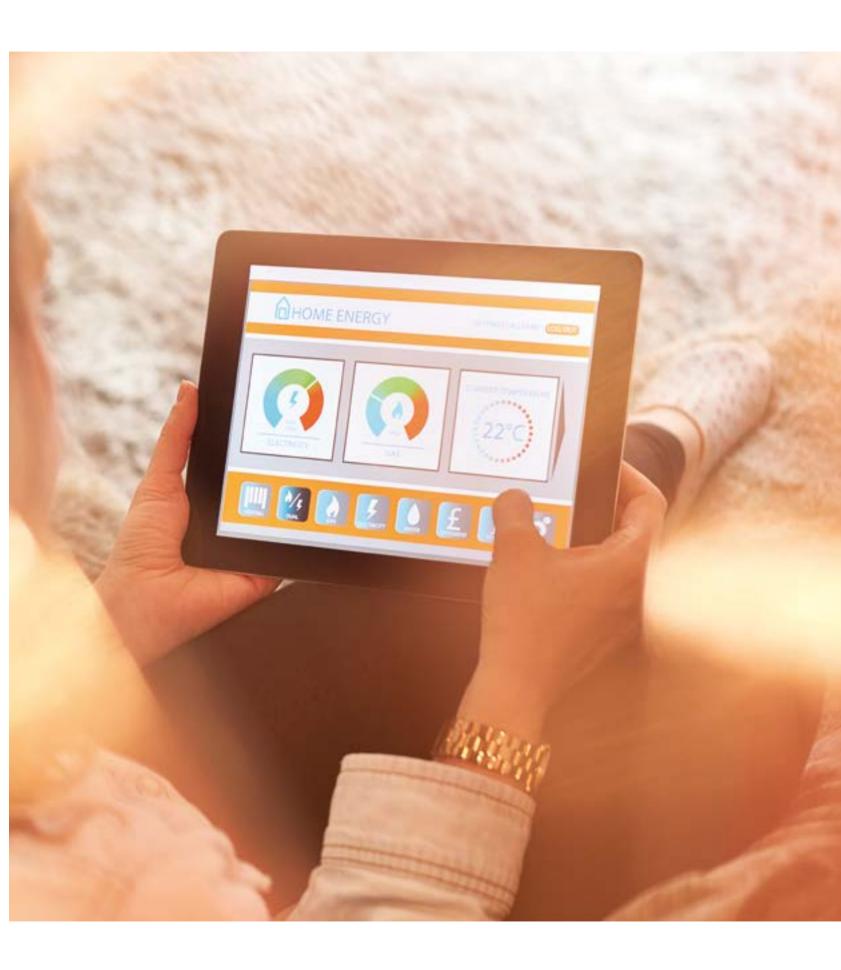

## THE PAD LIVES AND BREATHS WITH YOU.

The Pad's uber smart home-automation system let's you control everything in your Pad and at The Pad.

You can set audio and video preferences, change lighting according to your mood, regulate blinds, find your perfect room temperature, receive information and updates about bills and services from the building management, and even validate guest parking - all with just a few touches and swipes. You don't even have to get off the couch, or leave your comfy bed.

The system is user-friendly, and also easy to upgrade, personalize and tailor to your level of automation, your personality, mood, your wishes.

The system has a central brain, and works through the apartment's main panel, conveniently located touch panels in every room, and a super reliable and easy-to-use phone app, which ensures you can control everything even when not at home. You can set up your Pad just the way you like it, even before coming home.