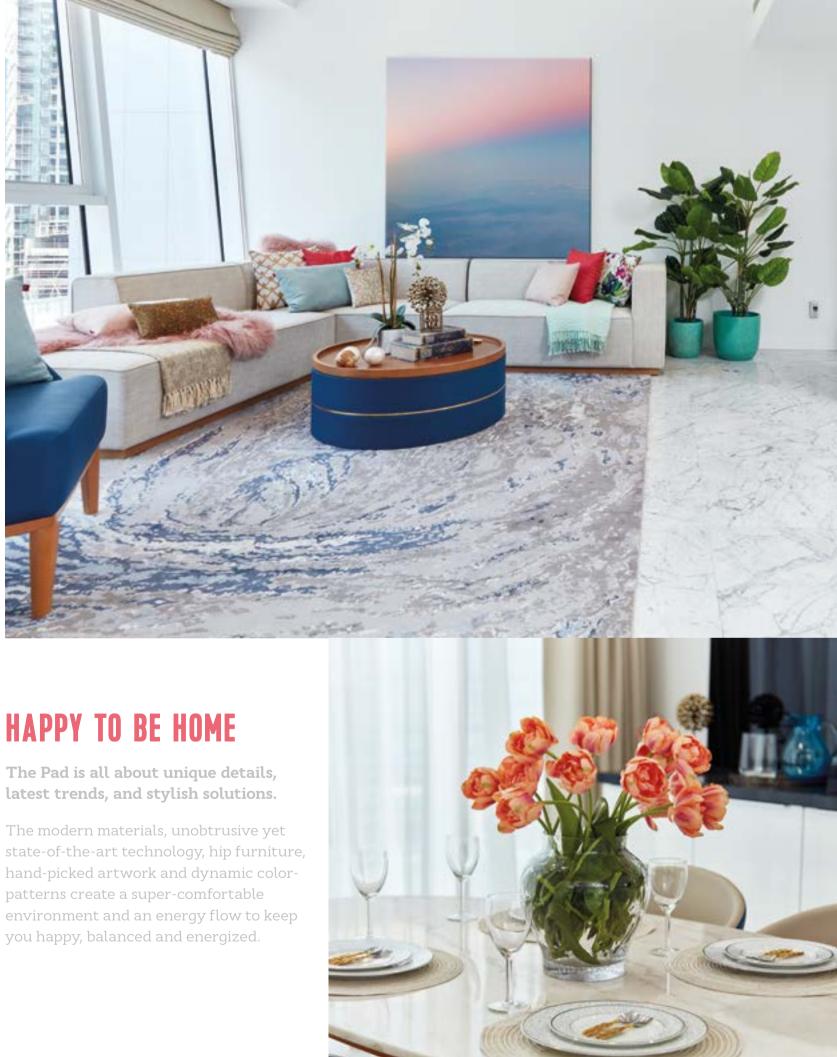

## THE PAD LIVES AND BREATHS WITH YOU.

The Pad brings South Beach to Dubai. Tilted at a 6.5° angle, enveloped in LED lighting, the chic and sophisticated Pad is the pinnacle of super-glamorous condo living, the most striking building on the Creek, presiding over the Burj Khalifa and the sea.

## Wake up and live your dream. Every day. At The Pad.

The stylishly furnished residences all come with glamorous furniture, sleek and smooth surfaces, inspirational artwork, the latest technology, an uber-smart home automation system, and a lot of clear, open space that allows you to feast your eyes on the sprawling views of the most stunning Dubai landmarks, such as the Burj Khalifa, the Dubai Creek, and Downtown Dubai.

The comfortable dining area and stylishly bedecked kitchen spell peaceful morning coffee, laughter and smiles over a scrumptious meal, or just a relaxing drink before bedtime - your quiet time to admire the view and contemplate life.