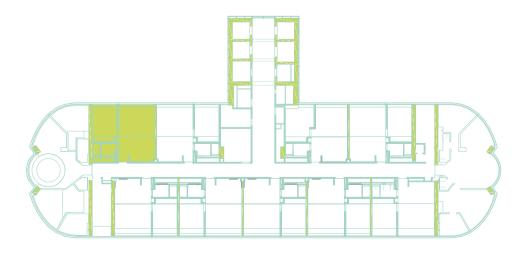

## **VIEW: CANAL** CARPARK: 1 SIZE: 684 SQFT

**BURJ KHALIFA & DOWNTOWN DUBAI** 

**DUBAI CREEK** 

## **VIEW: BURJ KHALIFA** CAR PARK: 1 SIZE: 1015 SQFT

**GROUND FLOOR** 

**BURJ KHALIFA & DOWNTOWN DUBAI** 

**DUBAI CREEK** 

MEZZANINE

## **VIEW: BUIJ KHALIFA & CANAL** CARPARK: 1 **SIZE: 1277 SQFT**

**DUBAI CREEK** 

**BURJ KHALIFA & DOWNTOWN DUBAI** 

## **VIEW: BURJ KHALIFA** CAR PARK: 1 SIZE: 1584 SQFT

## **BURJ KHALIFA & DOWNTOWN DUBAI**

**DUBAI CREEK** 

## VIEW: BUIJ KHALIFA CARPARK: 1 SIZE: 945 SQFT

BURJ KHALIFA & DOWNTOWN DUBAI

**DUBAI CREEK** 