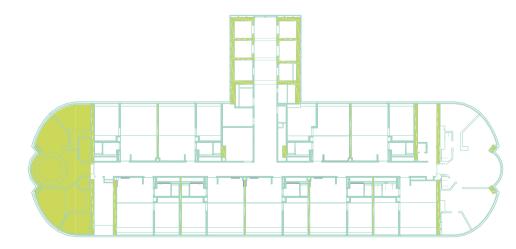

## **VIEW: CANAL** CARPARK: 1 SIZE: 684 SQFT

**BURJ KHALIFA & DOWNTOWN DUBAI** 

**DUBAI CREEK** 

## **VIEW: BURJ KHALIFA** CAR PARK: 1 SIZE: 1015 SQFT

**GROUND FLOOR** 

**BURJ KHALIFA & DOWNTOWN DUBAI** 

**DUBAI CREEK** 

MEZZANINE

## **VIEW: BUIJ KHALIFA & CANAL** CARPARK: 1 **SIZE: 1277 SQFT**

**DUBAI CREEK** 

**BURJ KHALIFA & DOWNTOWN DUBAI** 

## **VIEW: BURJ KHALIFA** CAR PARK: 1 SIZE: 1584 SQFT

## **BURJ KHALIFA & DOWNTOWN DUBAI**

**DUBAI CREEK** 

## VIEW: BUIJ KHALIFA CARPARK: 1 SIZE: 945 SQFT

BURJ KHALIFA & DOWNTOWN DUBAI

**DUBAI CREEK** 