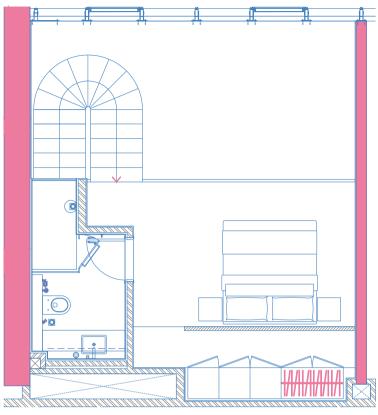

## **VIEW: CANAL** CARPARK: 1 SIZE: 684 SQFT

**BURJ KHALIFA & DOWNTOWN DUBAI** 

**DUBAI CREEK** 

## **VIEW: BURJ KHALIFA** CAR PARK: 1 SIZE: 1015 SQFT

**GROUND FLOOR** 

**BURJ KHALIFA & DOWNTOWN DUBAI** 

**DUBAI CREEK** 

MEZZANINE

## **VIEW: BUIJ KHALIFA & CANAL** CARPARK: 1 **SIZE: 1277 SQFT**

**DUBAI CREEK** 

**BURJ KHALIFA & DOWNTOWN DUBAI** 

## **VIEW: BURJ KHALIFA** CAR PARK: 1 SIZE: 1584 SQFT

## **BURJ KHALIFA & DOWNTOWN DUBAI**

**DUBAI CREEK** 

## VIEW: BUIJ KHALIFA CARPARK: 1 SIZE: 945 SQFT

BURJ KHALIFA & DOWNTOWN DUBAI

**DUBAI CREEK** 