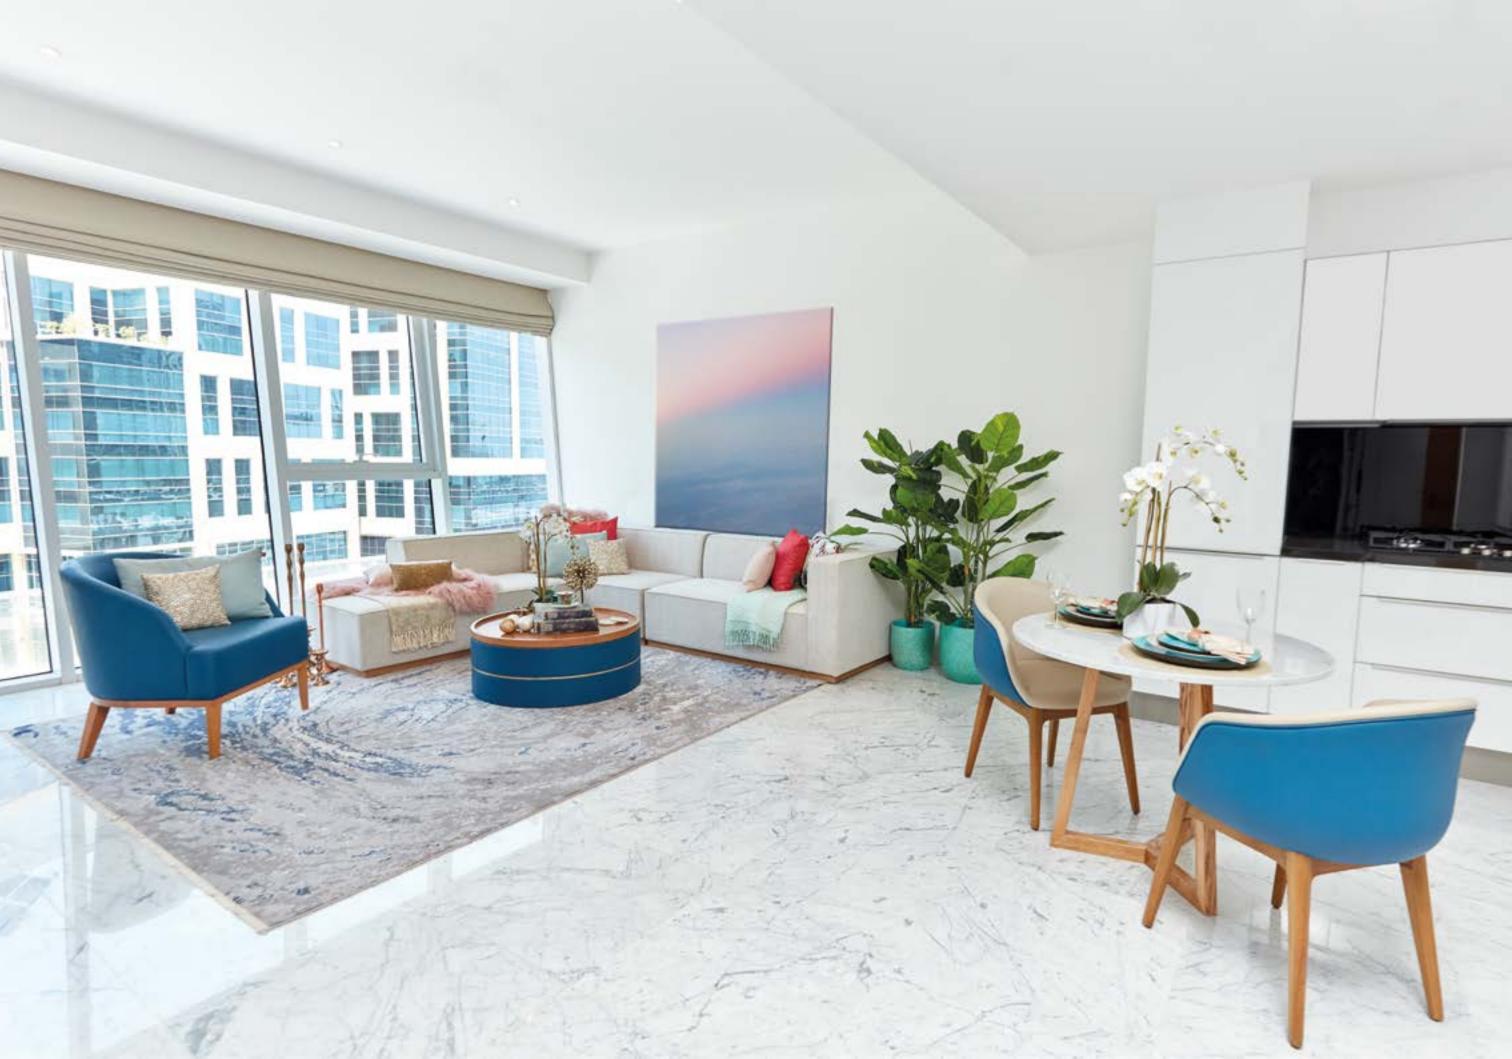

## THE PAD IS DESIGNED WITH SUMPTUOUS AND STYLISH FURNISHED RESIDENCES.

## Artful open spaces emphasize passion, modernity and an innovative approach to condo living.

From one to two bedroom suites and lofts, as well as special terraced villa apartments, The Pad offers a range of units to satisfy all types and tastes of its guests and residents.

## Wake up and live your dream. Every day. At The Pad.

The stylishly furnished residences all come with glamorous furniture, sleek and smooth surfaces, inspirational artwork, the latest technology, an uber-smart home automation system, and a lot of clear, open space that allows you to feast your eyes on the sprawling views of the most stunning Dubai landmarks, such as the Burj Khalifa, the Dubai Creek, and Downtown Dubai.