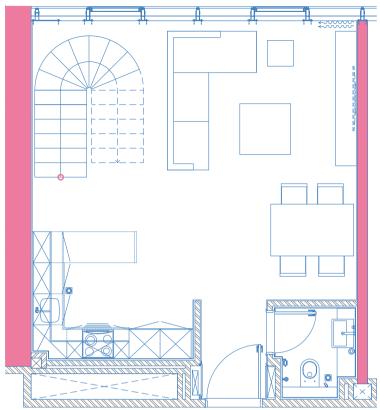

## THE ULTRA CHIC ONE BEDROOM GEM.

with mood lighting,

The Pad's zesty one-bedroom apartment comes with a spacious living room, cushy bedroom, fully equipped kitchen, elegant bathroom a control-it-all home automation system, all further enhanced and

upgraded to the max with full floorto-ceiling views of Dubai.