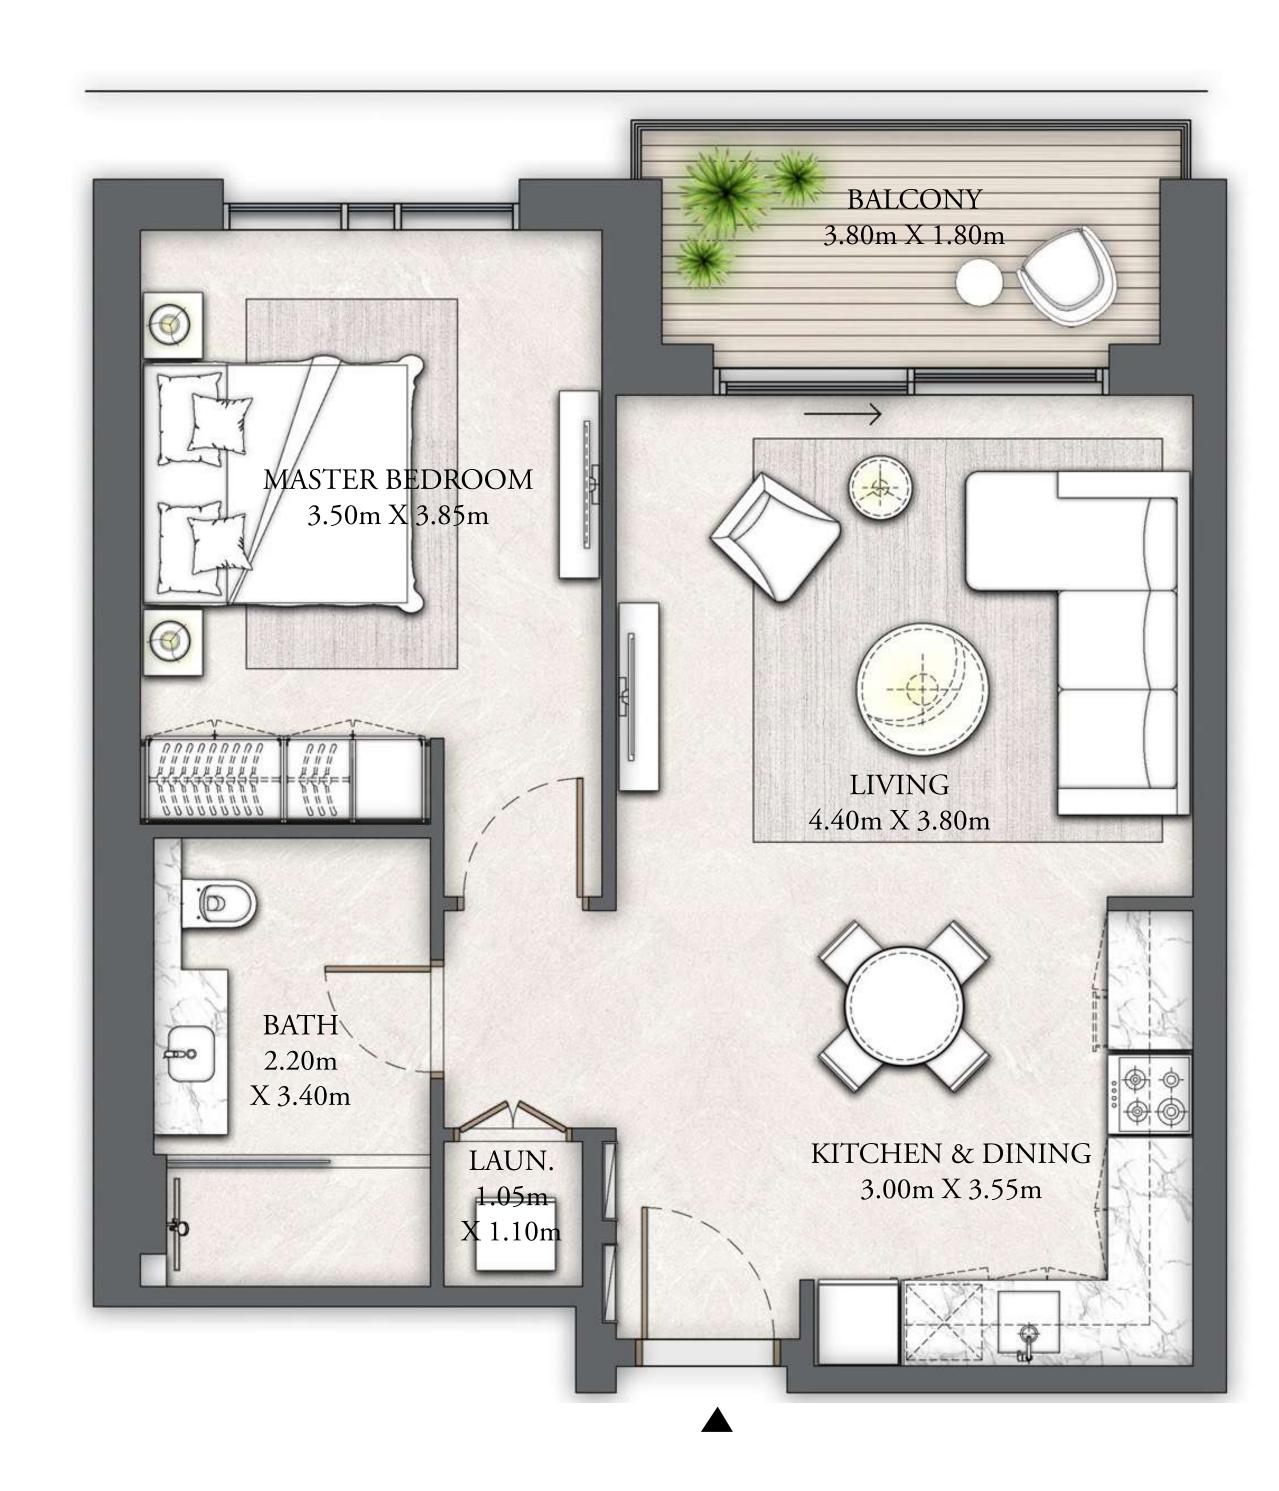

## BUILDING 5 1 BEDROOM

LEVEL G

| SUITE AREA   | 695.89 SQ.FT. | 64.65 SQ.M. |
|--------------|---------------|-------------|
| BALCONY AREA | 91.60 SQ.FT.  | 8.51 SQ.M.  |
| TOTAL AREA   | 787.49 SQ.FT. | 73.16 SQ.M. |

## BUILDING 5 1 BEDROOM

LEVELS 01 - 06

| SUITE AREA   | 695.89 SQ.FT. | 64.65 SQ.M. |
|--------------|---------------|-------------|
| BALCONY AREA | 91.60 SQ.FT.  | 8.51 SQ.M.  |
| TOTAL AREA   | 787.49 SQ.FT. | 73.16 SQ.M. |

## BUILDING 5 1 BEDROOM

LEVELS 01 - 06

| SUITE AREA   | 692.55 SQ.FT. | 64.34 SQ.M. |
|--------------|---------------|-------------|
| BALCONY AREA | 92.14 SQ.FT.  | 8.56 SQ.M.  |
| TOTAL AREA   | 784.69 SQ.FT. | 72.90 SQ.M. |