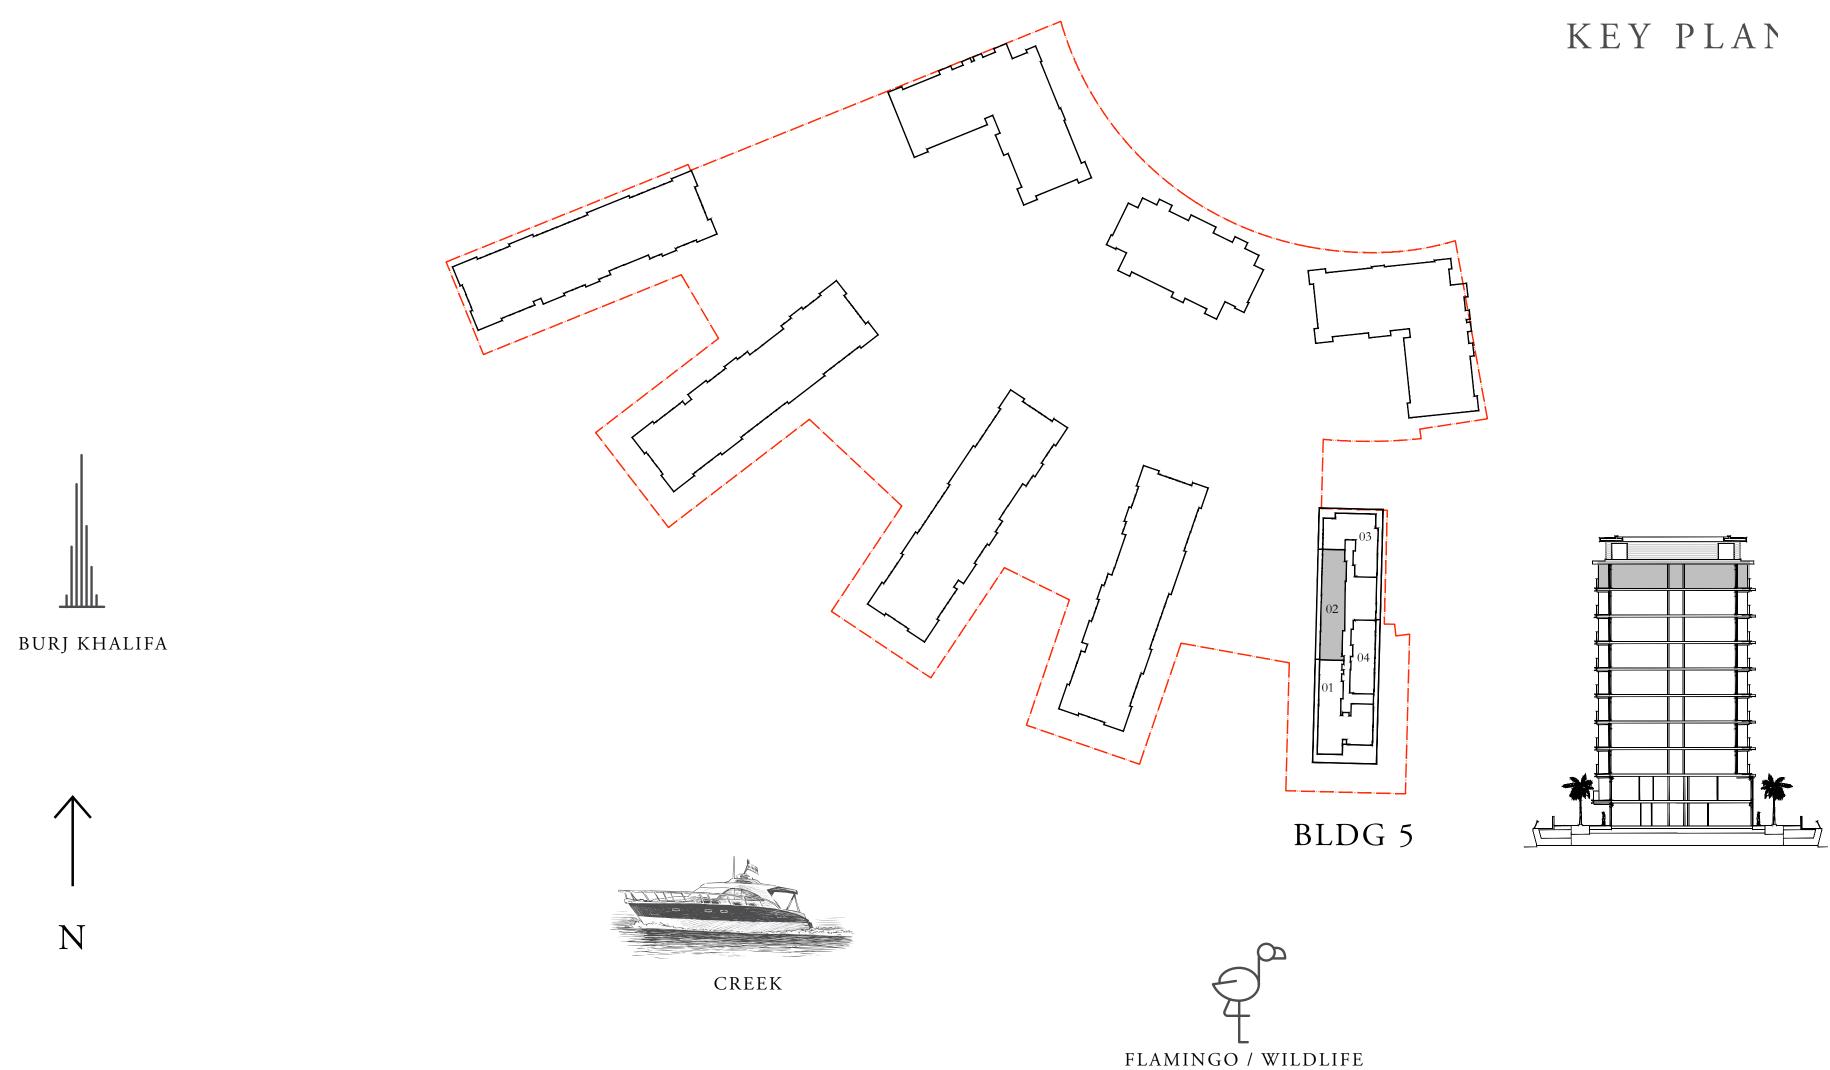

luding construction tolerances. 2. All materials, dimensions, and drawings are approximate only. 3. Information is subject to change without notice, at developer's absolute discretion. 4. Actual area may vary from the stated area. 5. Drawings not to scale. 6. All images used are for illustrative purposes only and do not represent the actual size, features, specifications, fittings, and furnishings. 7. The developer reserves the right to make revisions / alterations, at it's absolute discretion, without any liability whatsoever.

DUBAI CREEK HARBOUR

## BUILDING 5 4 BEDROOM PENTHOUSE

LEVEL 07

| SUITE AREA   | 2647.28 SQ.FT. | 245.94 SQ.M. |
|--------------|----------------|--------------|
| BALCONY AREA | 377.17 SQ.FT.  | 35.04 SQ.M.  |
| TOTAL AREA   | 3024.45 SQ.FT. | 280.98 SQ.M. |







FLOOR PLAN 1. All dimensions are in imperial and metric, and measured from finish to finish excluding construction tolerances. 2. All materials, dimensions, and drawings are approximate only. 3. Information is subject to change without notice, at developer's absolute discretion. 4. Actual area may vary from the stated area. 5. Drawings not to scale. 6. All images used are for illustrative purposes only and do not represent the actual size, features, specifications, fittings, and furnishings. 7. The developer reserves the right to make revisions / alterations, at it's absolute discretion, without any liability whatsoever.

DUBAI CREEK HARBOUR

## BUILDING 5 3 BEDROOM PENTHOUSE

LEVEL 07

| SUITE AREA   | 2448.90 SQ.FT. | 227.51 SQ.M. |
|--------------|----------------|--------------|
|