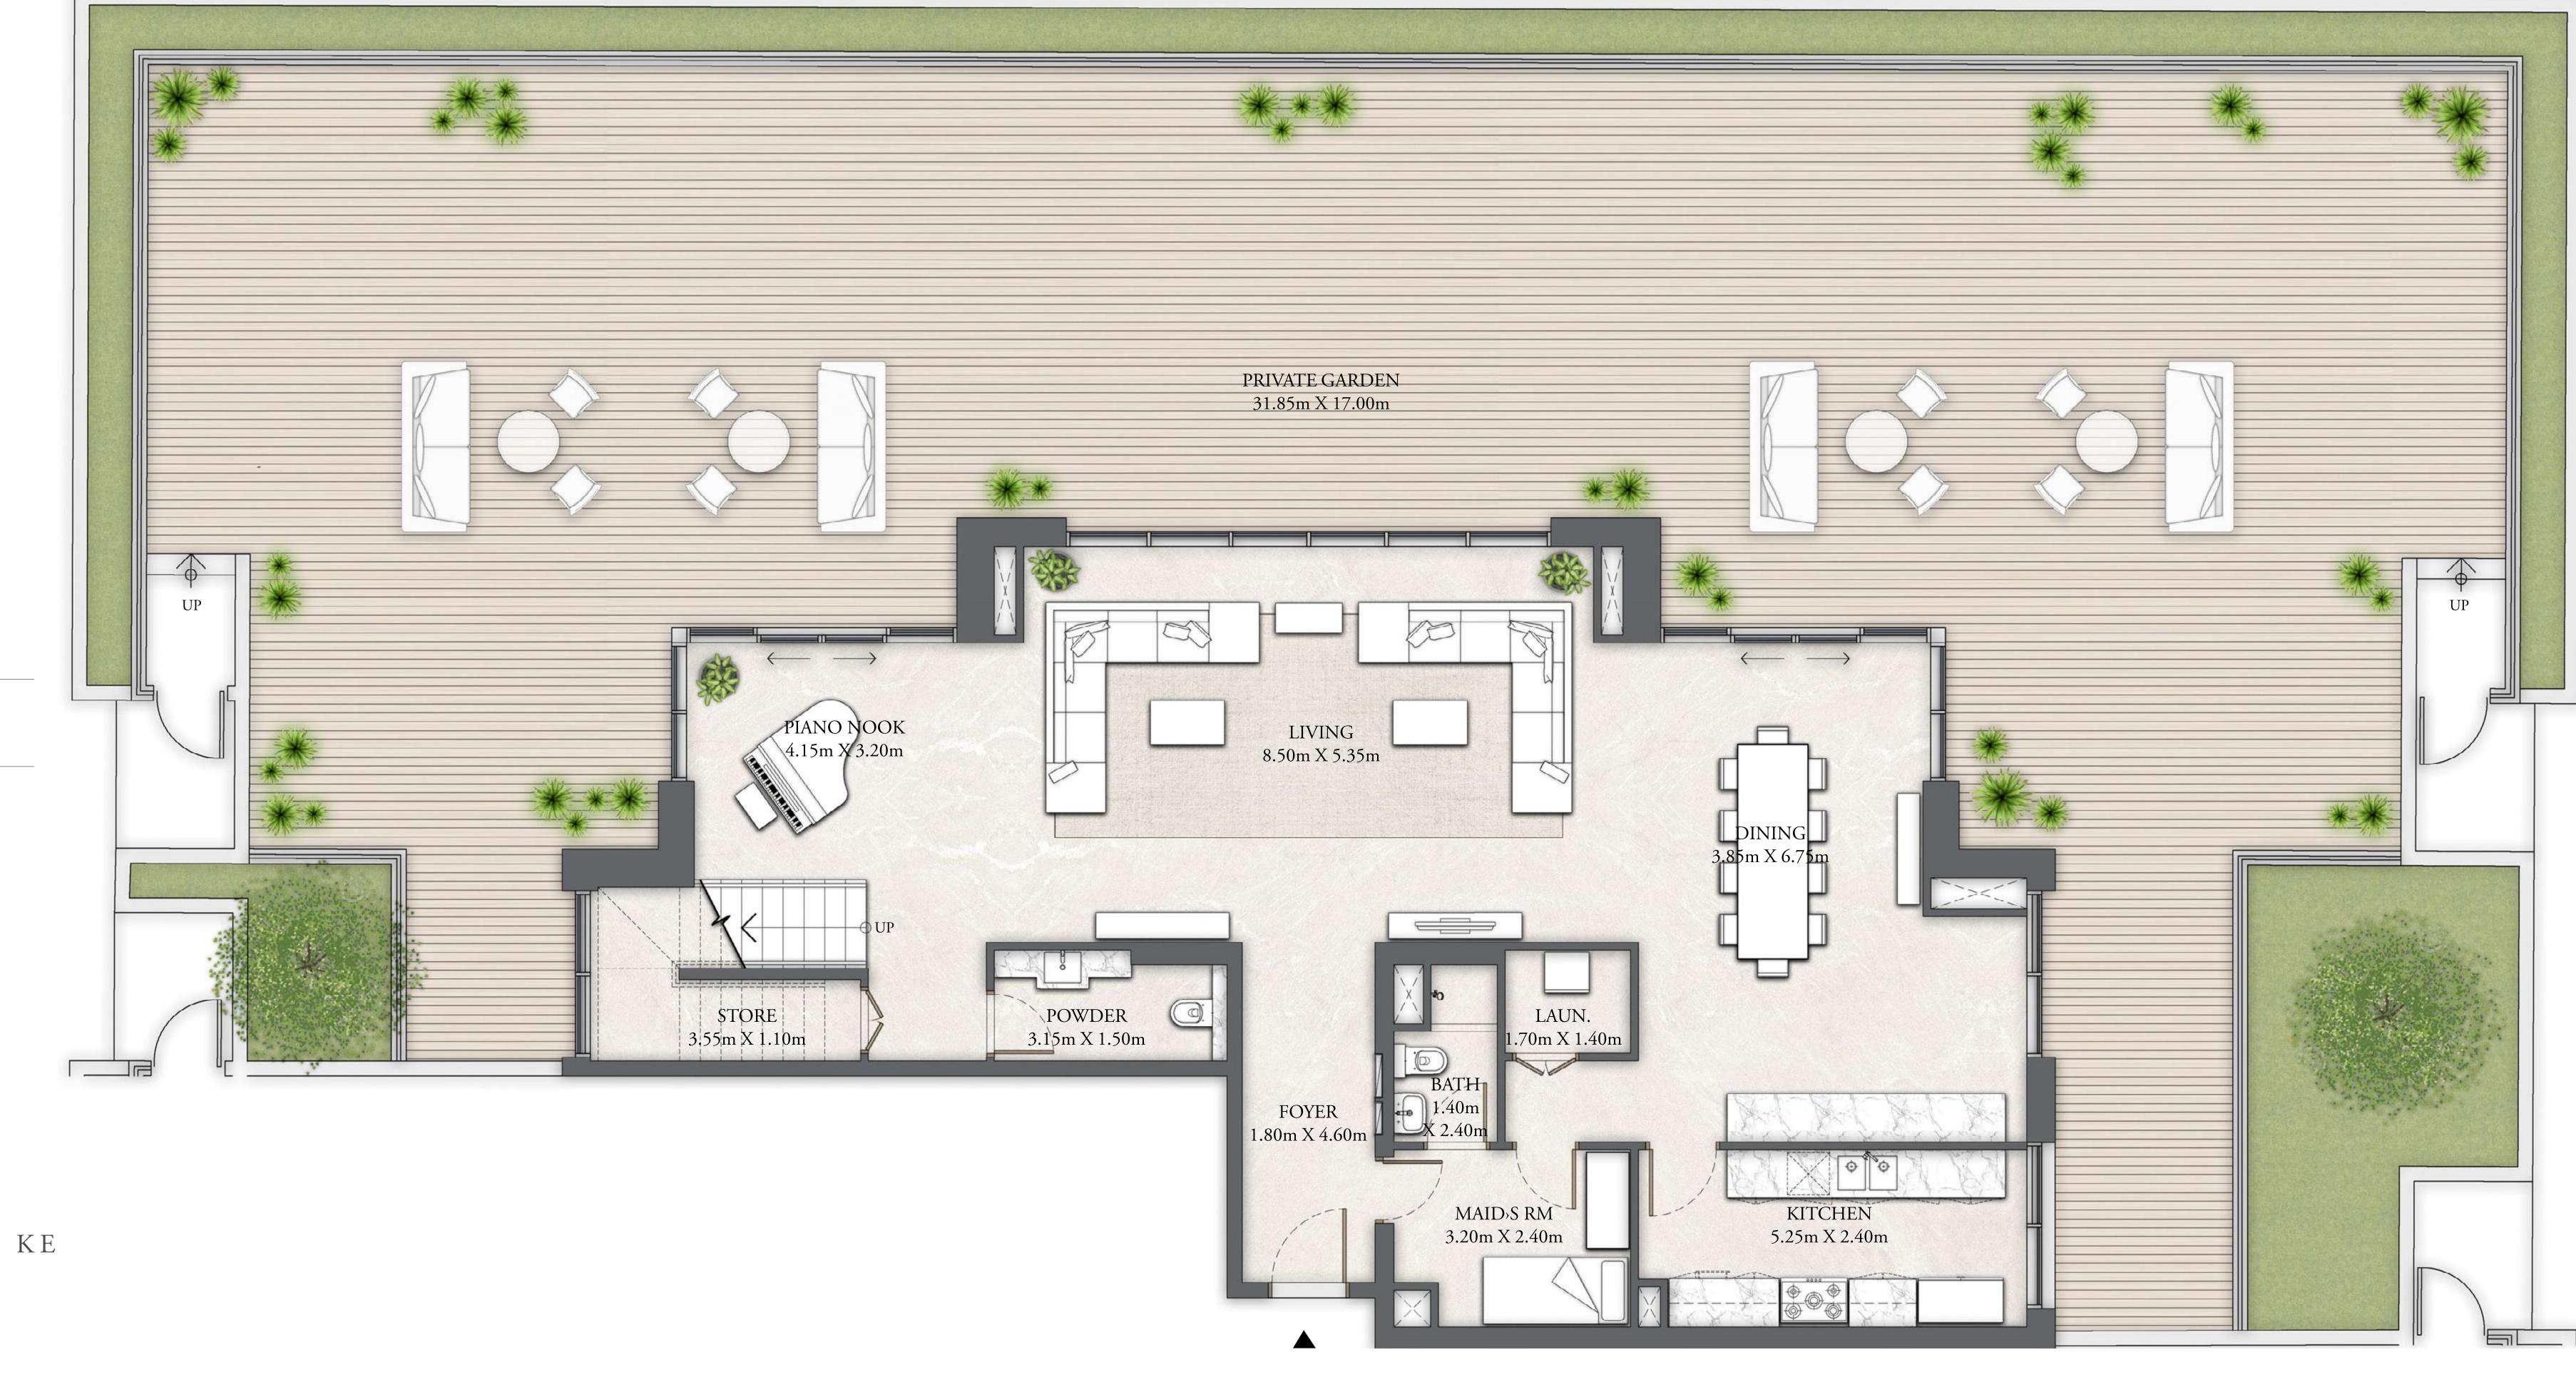

## BUILDING 5 4 BEDROOM DUPLEX

LEVEL B1

UNIT 03

| SUITE AREA     | 1789.07 SQ.FT. | 166.21 SQ.M. |
|----------------|----------------|--------------|
| BALCONY AREA   | 243.48 SQ.FT.  | 22.62 SQ.M.  |
| TOTAL AREA     | 2032.55 SQ.FT. | 188.83 SQ.M. |
| TOTAL (B1+ B2) | 6927.33 SQ.FT. | 643.57 SQ.M. |

UPPER LEVEL

FLOOR PLAN 1. All dimensions are in imperial and metric, and measured from finish to finish excluding construction tolerances. 2. All materials, dimensions, and drawings are approximate only. 3. Information is subject to change without notice, at developer's absolute discretion. 4. Actual area may vary from the stated area. 5. Drawings not to scale. 6. All images used are for illustrative purposes only and do not represent the actual size, features, specifications, fittings, and furnishings. 7. The developer reserves the right to make revisions / alterations, at it's absolute discretion, without any liability whatsoever.