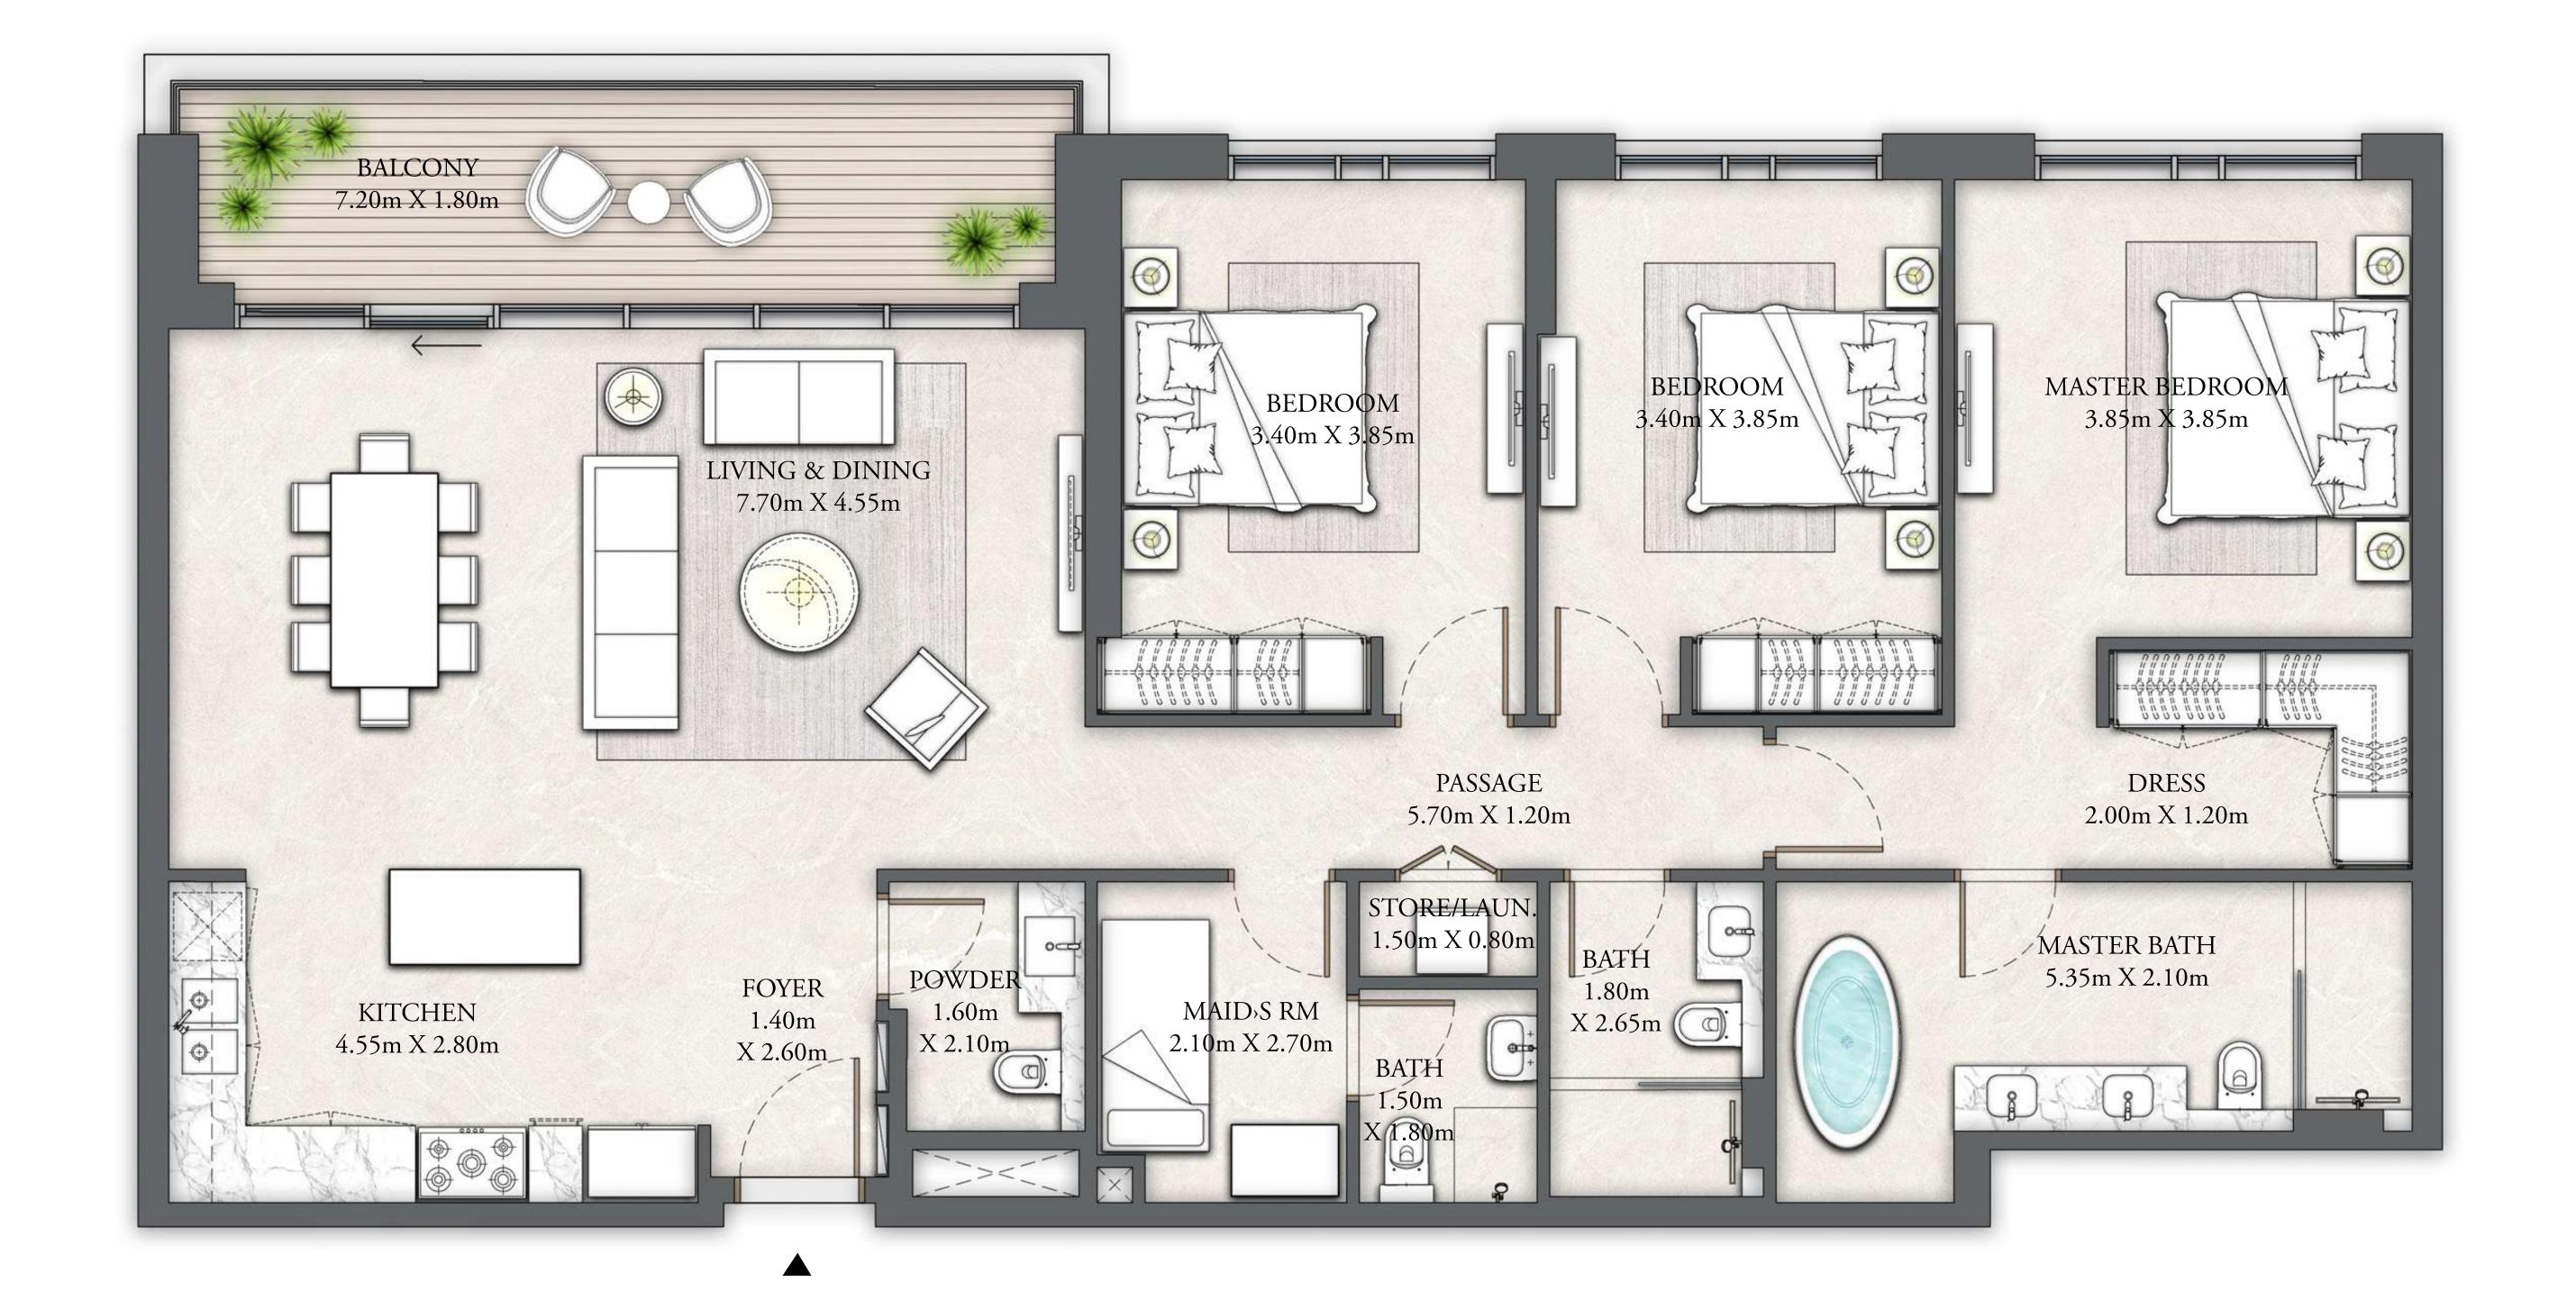

## BUILDING 5 3 BEDROOM

LEVEL G

| SUITE AREA   | 1621.26 SQ.FT. | 150.62 SQ.M. |
|--------------|----------------|--------------|
| BALCONY AREA | 249.40 SQ.FT.  | 23.17 SQ.M.  |
| TOTAL AREA   | 1870.66 SQ.FT. | 173.79 SQ.M. |

## BUILDING 5 3 BEDROOM

LEVEL G

| SUITE AREA   | 1618.35 SQ.FT. | 150.35 SQ.M. |
|--------------|----------------|--------------|
| BALCONY AREA | 249.29 SQ.FT.  | 23.16 SQ.M.  |
| TOTAL AREA   | 1867.64 SQ.FT. | 173.51 SQ.M. |

## BUILDING 5 3 BEDROOM

LEVEL G

| SUITE AREA   | 1666.36 SQ.FT. | 154.81 SQ.M. |
|--------------|----------------|--------------|
| BALCONY AREA | 161.35 SQ.FT.  | 14.99 SQ.M.  |
| TOTAL AREA   | 1827.71 SQ.FT. | 169.80 SQ.M. |

## BUILDING 5 3 BEDROOM

LEVELS 01 - 06

| SUITE AREA   | 1621.26 SQ.FT. | 150.62 SQ.M. |
|--------------|----------------|--------------|
| BALCONY AREA | 249.40 SQ.FT.  | 23.17 SQ.M.  |
| TOTAL AREA   | 1870.66 SQ.FT. | 173.79 SQ.M. |

## BUILDING 5 3 BEDROOM

LEVELS 01 - 06

| SUITE AREA   | 1618.35 SQ.FT. | 150.35 SQ.M. |
|--------------|----------------|--------------|
| BALCONY AREA | 249.40 SQ.FT.  | 23.17 SQ.M.  |
| TOTAL AREA   | 1867.75 SQ.FT. | 173.52 SQ.M. |

## BUILDING 5 3 BEDROOM

LEVELS 01 - 06

| SUITE AREA   | 1666.36 SQ.FT. | 154.81 SQ.M. |
|--------------|----------------|--------------|
| BALCONY AREA | 161.35 SQ.FT.  | 14.99 SQ.M.  |
| TOTAL AREA   | 1827.71 SQ.FT. | 169.80 SQ.M. |