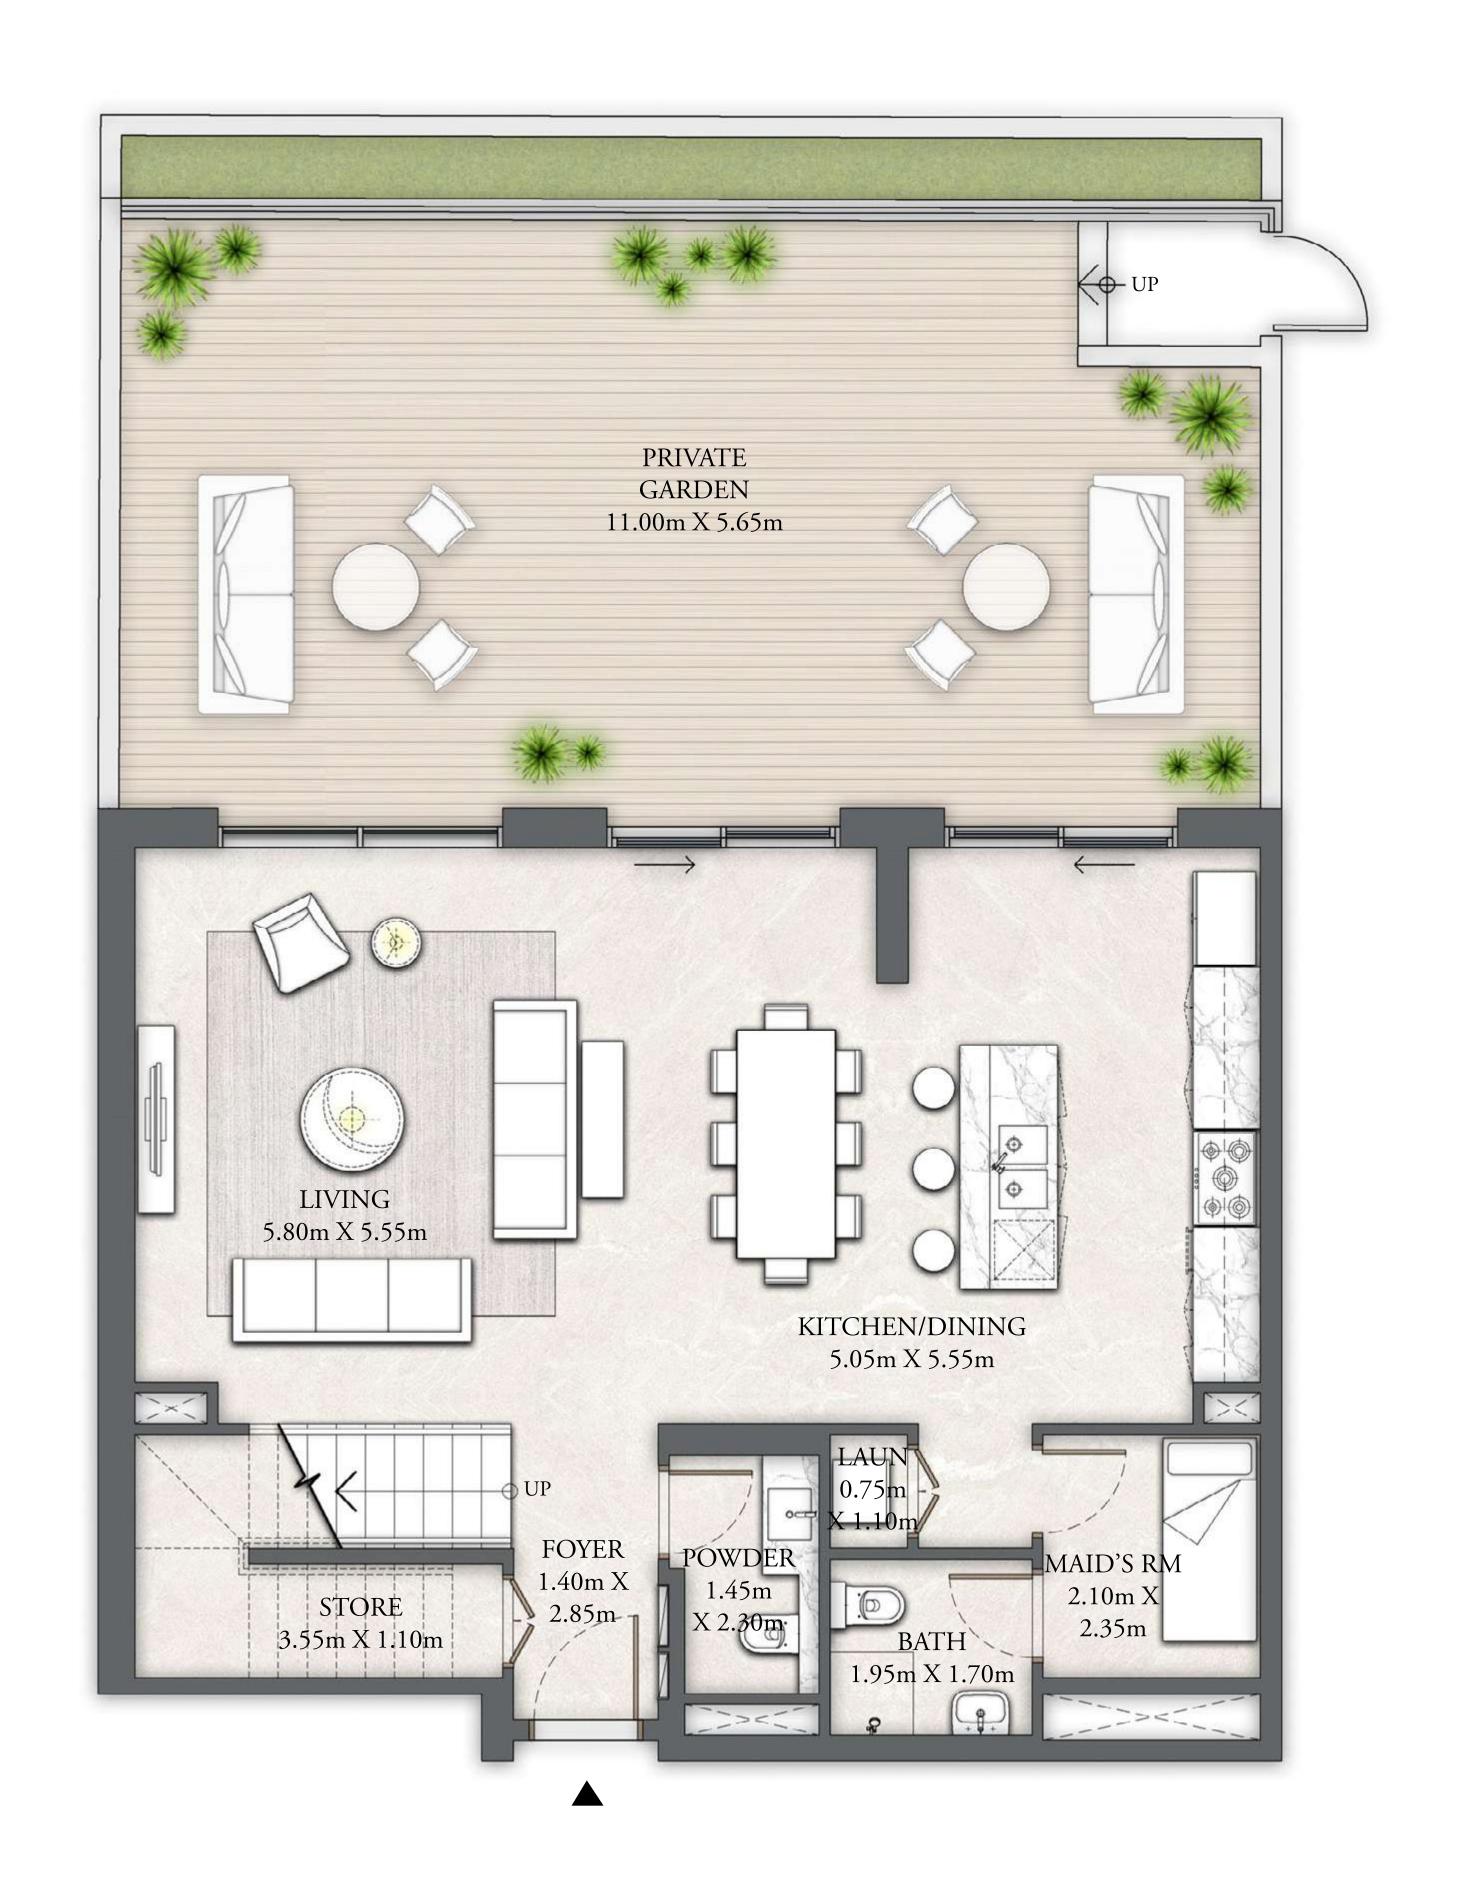

## BUILDING 5 3 BEDROOM DUPLEX

LEVELS B2 & B1

UNIT 02

UPPER LEVEL

| BEDROOM 3.55m X 3.60m | BEDROOM<br>3.50m X 3.60m<br>3.40m X 4.25m                         |
|-----------------------|-------------------------------------------------------------------|
| STORE 2.25m X 1.20m 3 | PASSAGE .60m X 3.65m  MASTER BATH 2.10m X 3.65m  X 2.90m  X 2.25m |

| SUITE AREA   | 2005.85 SQ.FT. | 186.35 SQ.M. |
|--------------|----------------|--------------|
| BALCONY AREA | 733.24 SQ.FT.  | 68.12 SQ.M.  |
| TOTAL AREA   | 2739.09 SQ.FT. | 254.47 SQ.M. |

LOWER LEVEL