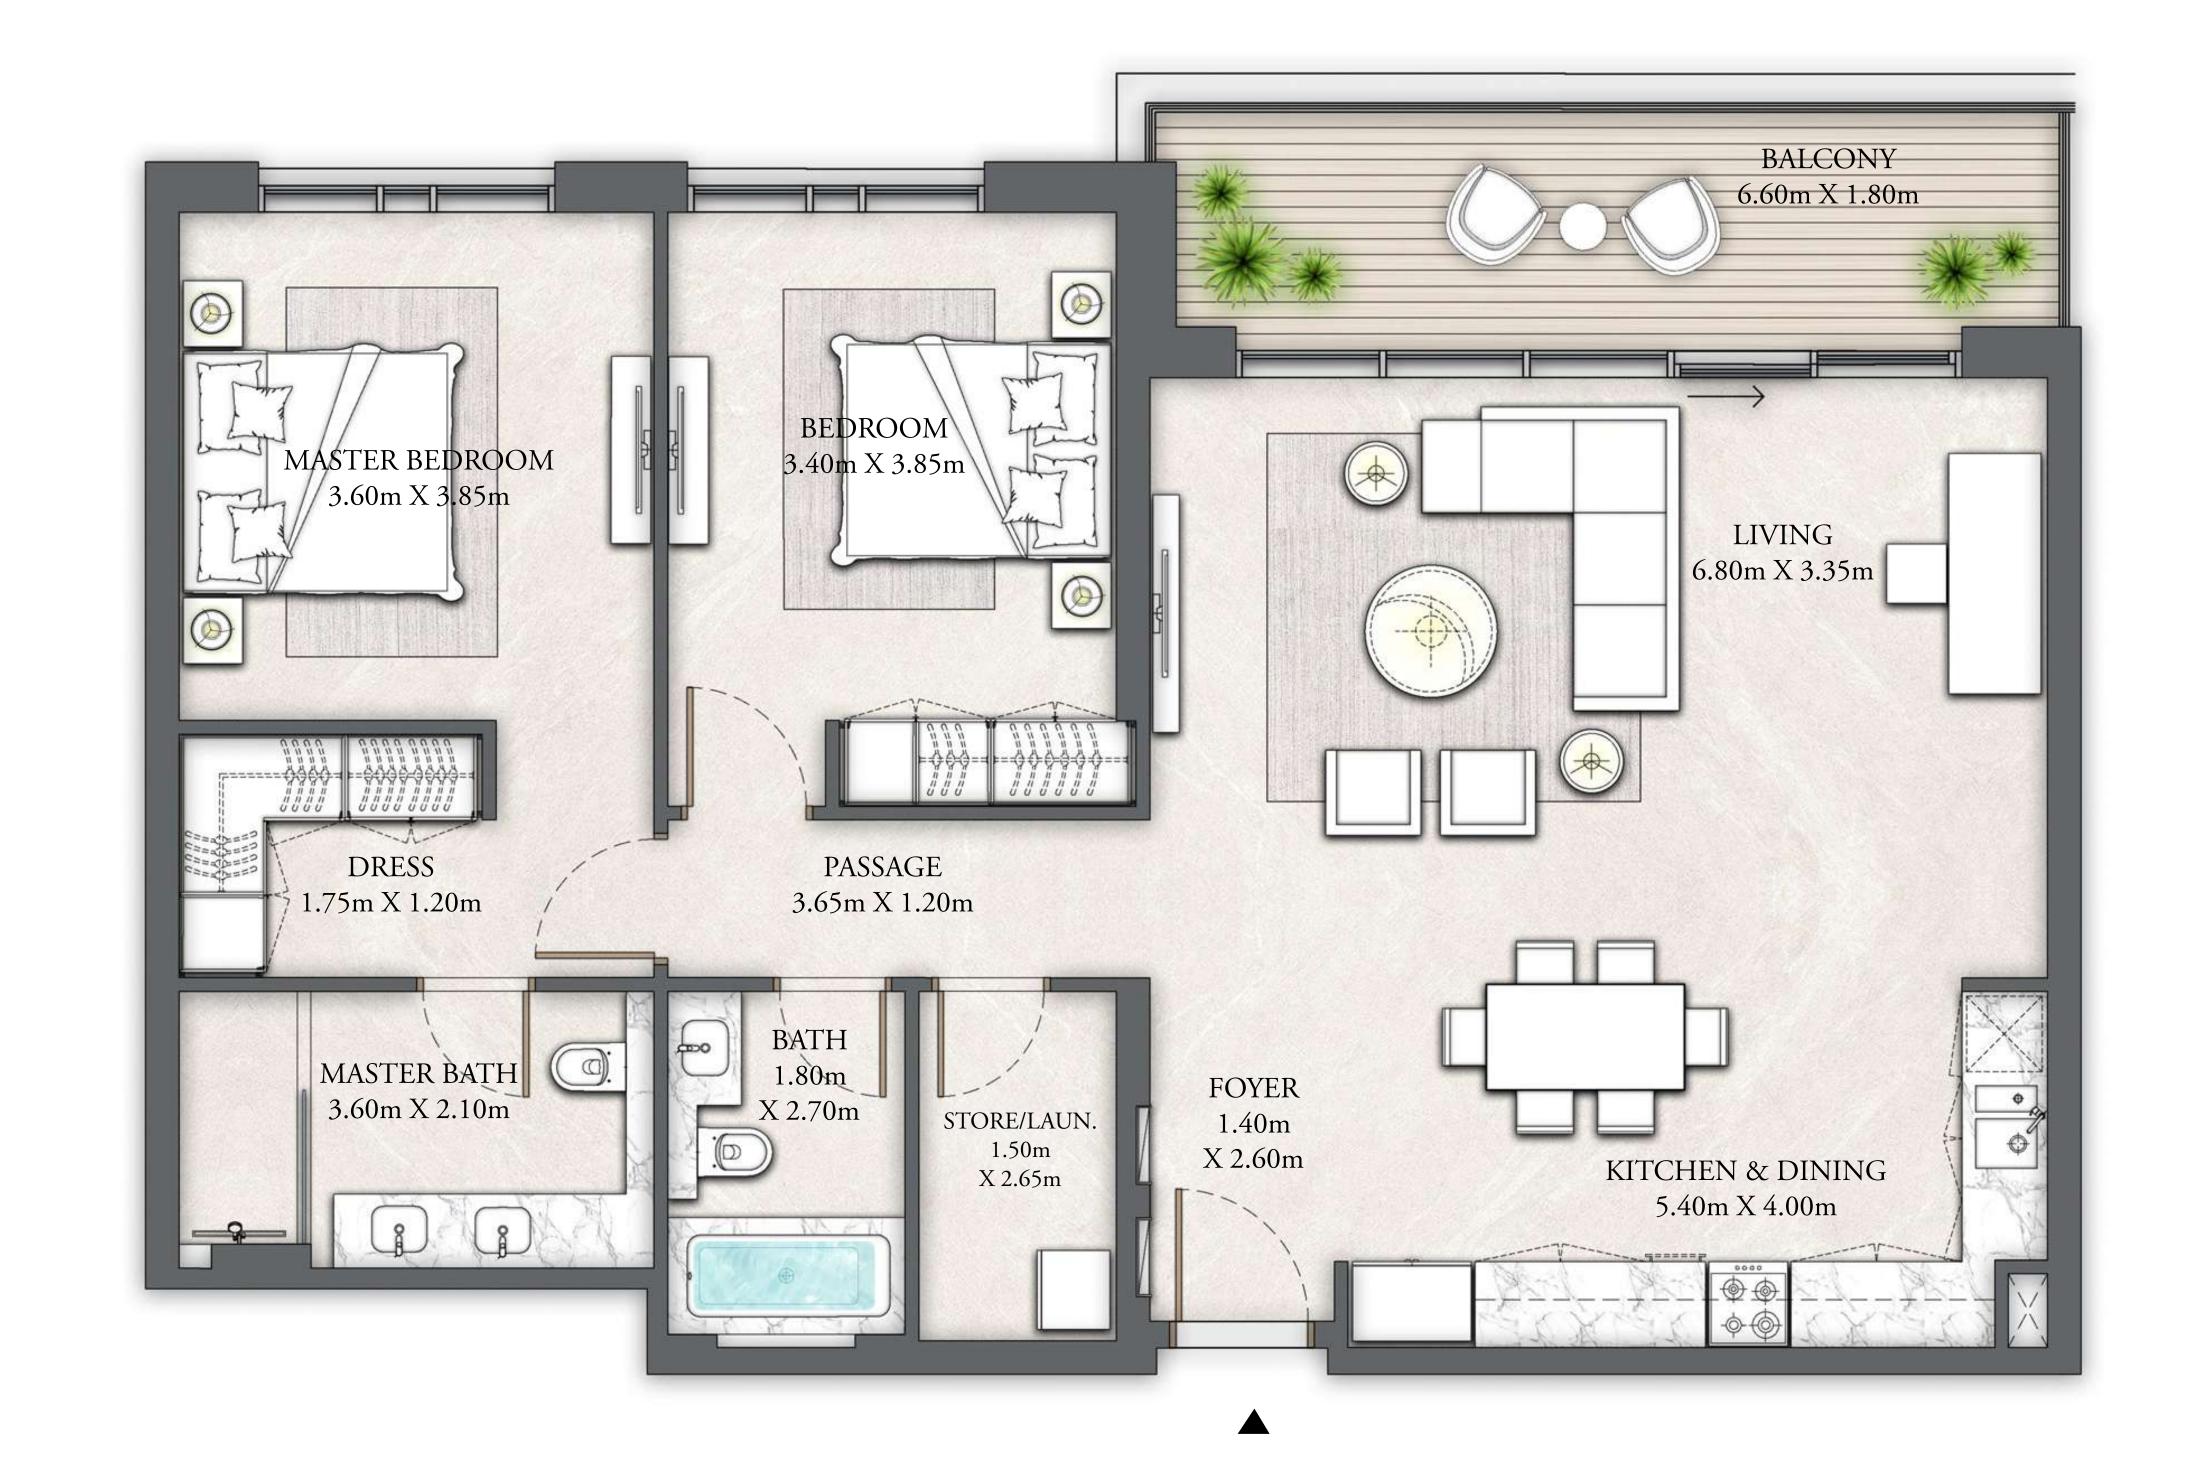

## BUILDING 5 3 BEDROOM

LEVEL G

| SUITE AREA   | 1621.26 SQ.FT. | 150.62 SQ.M. |
|--------------|----------------|--------------|
| BALCONY AREA | 249.40 SQ.FT.  | 23.17 SQ.M.  |
| TOTAL AREA   | 1870.66 SQ.FT. | 173.79 SQ.M. |

## BUILDING 5 3 BEDROOM

LEVEL G

| SUITE AREA   | 1618.35 SQ.FT. | 150.35 SQ.M. |
|--------------|----------------|--------------|
| BALCONY AREA | 249.29 SQ.FT.  | 23.16 SQ.M.  |
| TOTAL AREA   | 1867.64 SQ.FT. | 173.51 SQ.M. |

## BUILDING 5 3 BEDROOM

LEVEL G

| SUITE AREA   | 1666.36 SQ.FT. | 154.81 SQ.M. |
|--------------|----------------|--------------|
| BALCONY AREA | 161.35 SQ.FT.  | 14.99 SQ.M.  |
| TOTAL AREA   | 1827.71 SQ.FT. | 169.80 SQ.M. |

## BUILDING 5 3 BEDROOM

LEVELS 01 - 06

| SUITE AREA   | 1621.26 SQ.FT. | 150.62 SQ.M. |
|--------------|----------------|--------------|
| BALCONY AREA | 249.40 SQ.FT.  | 23.17 SQ.M.  |
| TOTAL AREA   | 1870.66 SQ.FT. | 173.79 SQ.M. |

## BUILDING 5 3 BEDROOM

LEVELS 01 - 06

| SUITE AREA   | 1618.35 SQ.FT. | 150.35 SQ.M. |
|--------------|----------------|--------------|
| BALCONY AREA | 249.40 SQ.FT.  | 23.17 SQ.M.  |
| TOTAL AREA   | 1867.75 SQ.FT. | 173.52 SQ.M. |

## BUILDING 5 3 BEDROOM

LEVELS 01 - 06

| SUITE AREA   | 1666.36 SQ.FT. | 154.81 SQ.M. |
|--------------|----------------|--------------|
| BALCONY AREA | 161.35 SQ.FT.  | 14.99 SQ.M.  |
| TOTAL AREA   | 1827.71 SQ.FT. | 169.80 SQ.M. |