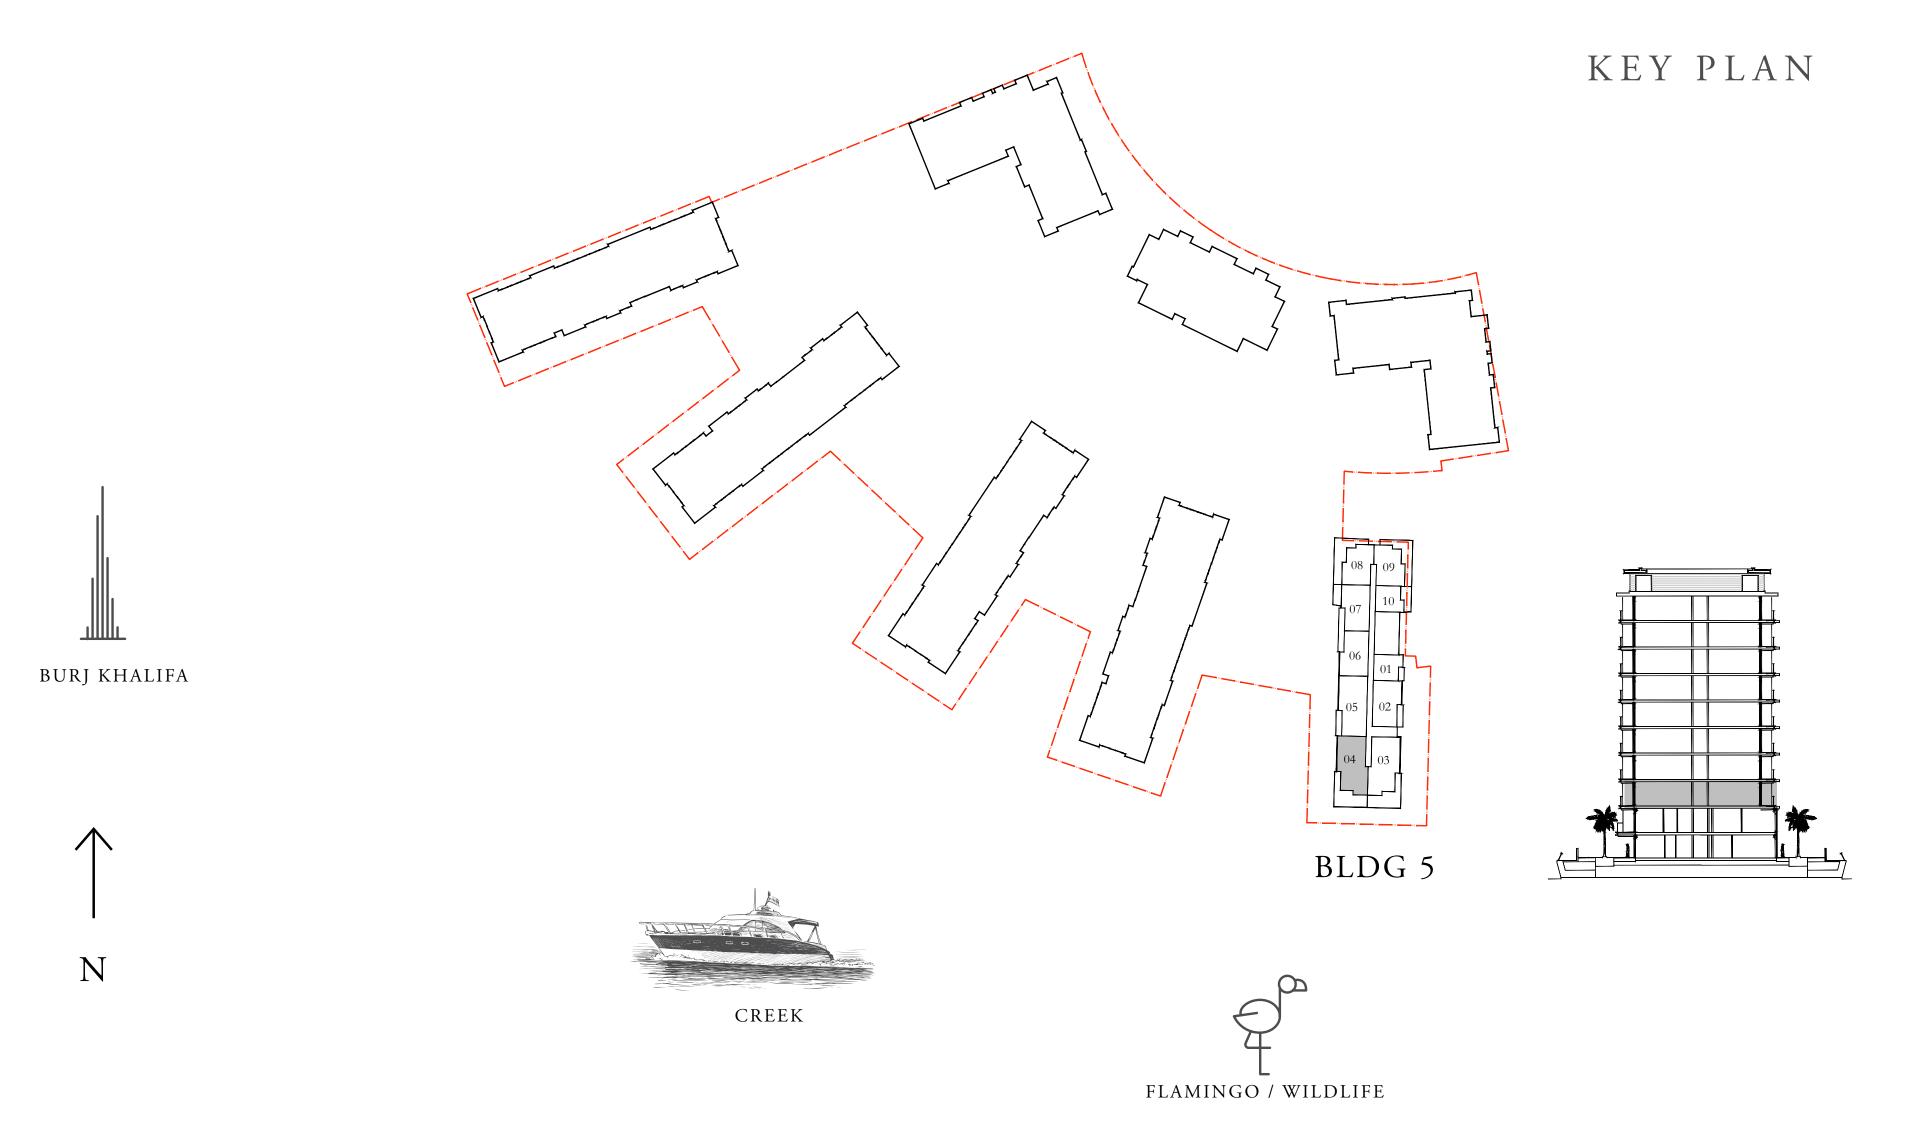

## BUILDING 5 4 BEDROOM DUPLEX

LEVELS B2 & B1

UNIT 04

| SUITE AREA   | 2908.08 SQ.FT. | 270.17 SQ.M. |
|--------------|----------------|--------------|
| BALCONY AREA | 1058.63 SQ.FT. | 98.35 SQ.M.  |
| TOTAL AREA   | 3966.71 SQ.FT. | 368.52 SQ.M. |