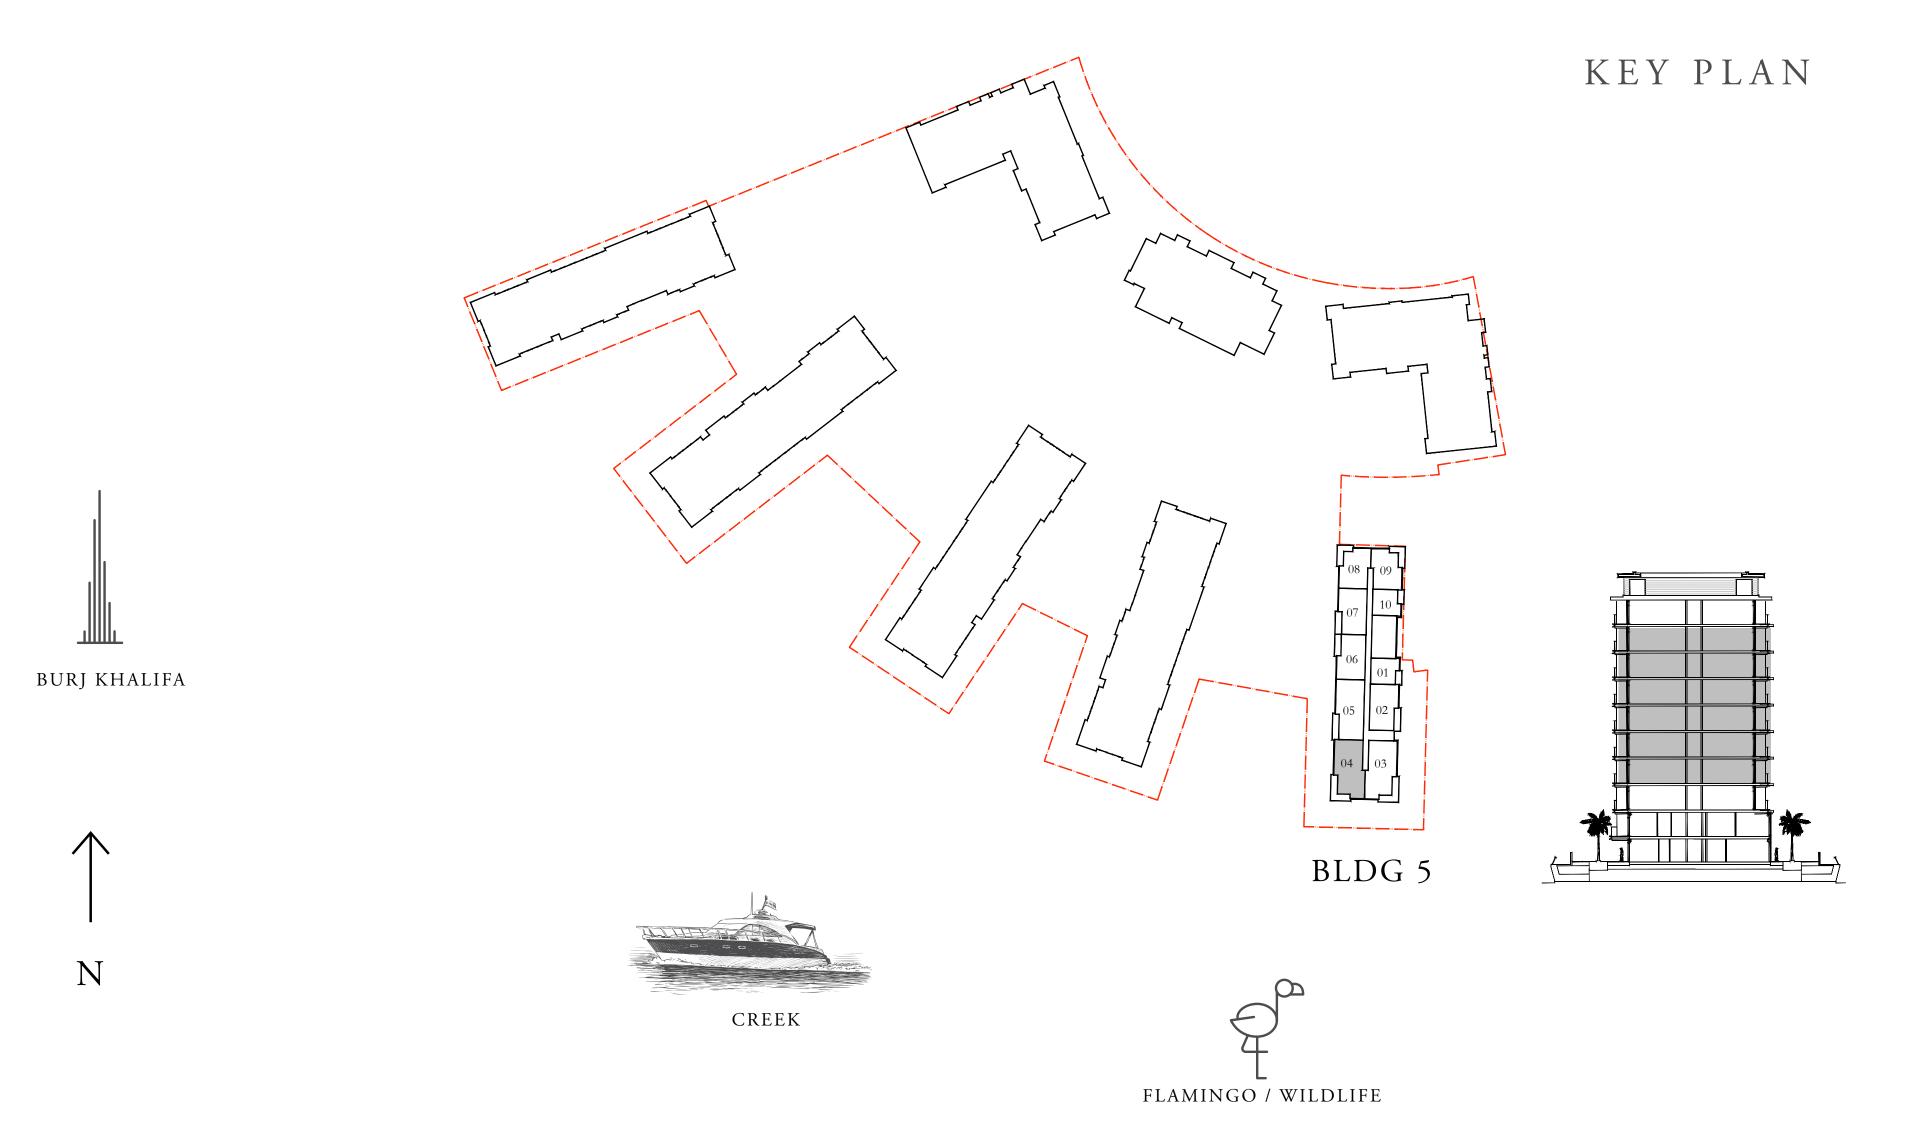

## PROPERTY / CLUSTER NAME MASSING PLAN

DUBAI CREEK HARBOUR

## BUILDING 5 4 BEDROOM DUPLEX

LEVELS B2 & B1

UNIT 04

| SUITE AREA   | 2908.08 SQ.FT. | 270.17 SQ.M. |
|--------------|----------------|--------------|
| BALCONY AREA | 1058.63 SQ.FT. | 98.35 SQ.M.  |
| TOTAL AREA   | 3966.71 SQ.FT. | 368.52 SQ.M. |