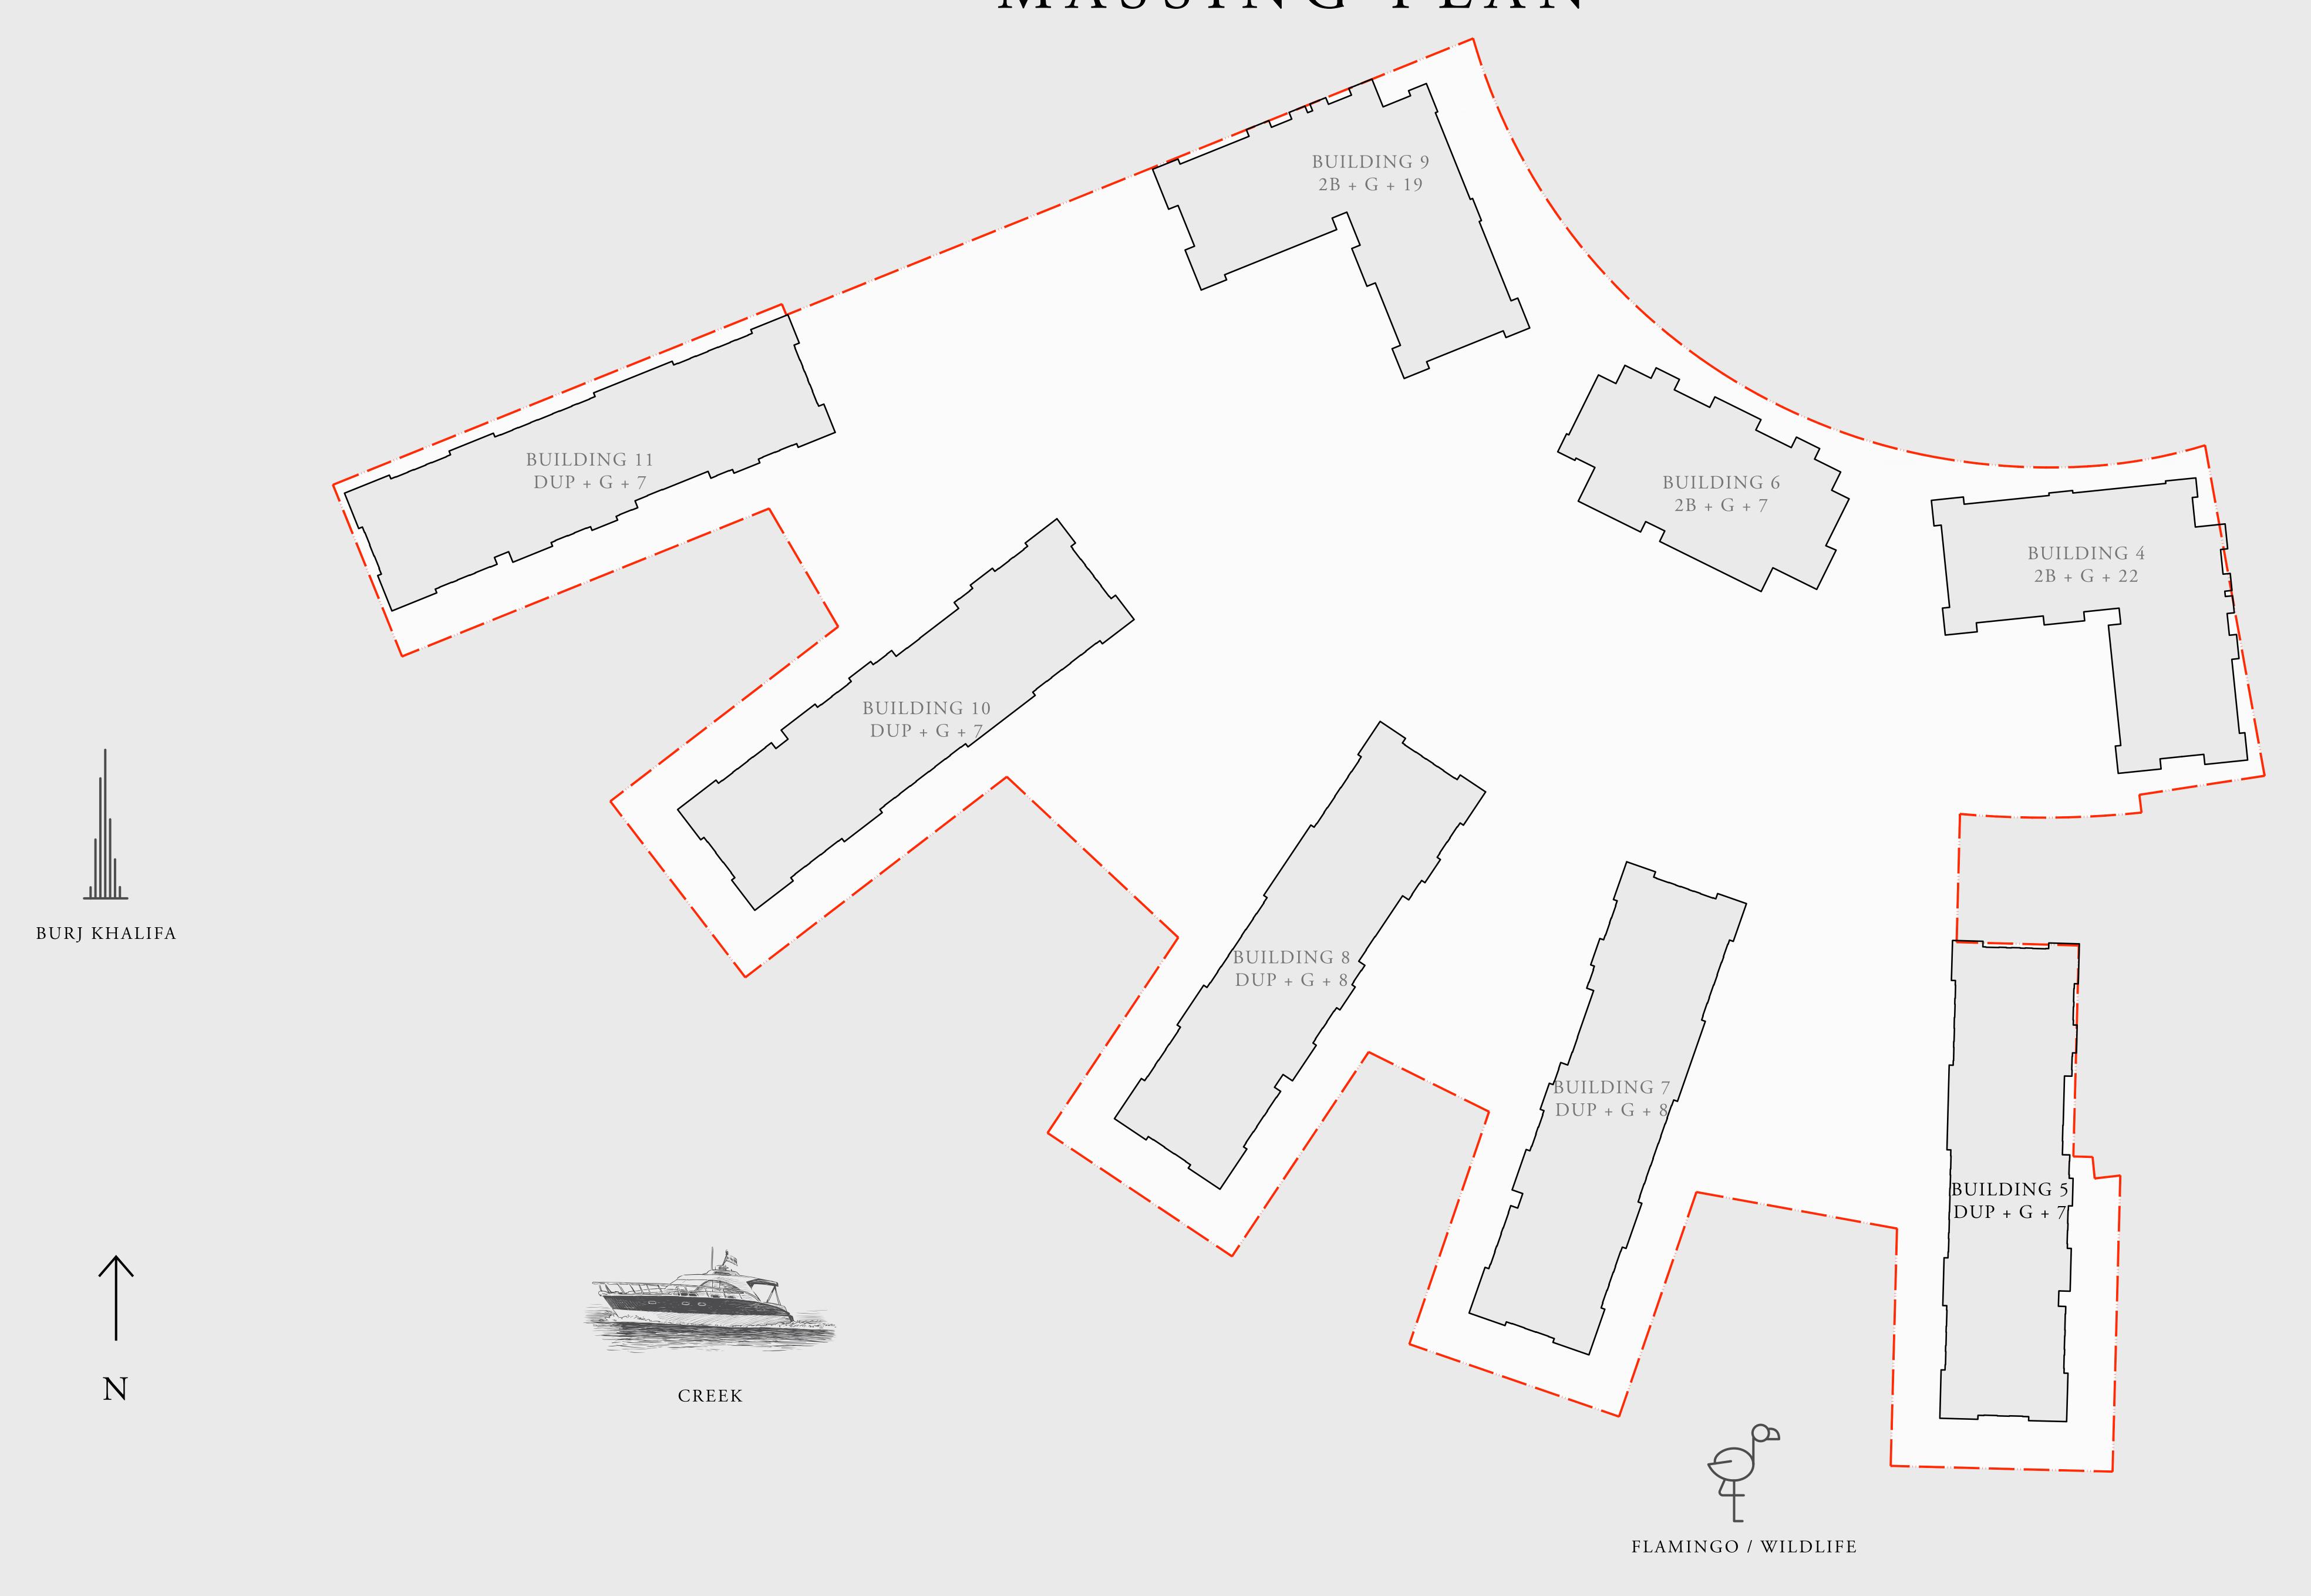

# THE COVE DUBAI CREEK HARBOUR

FLOOR PLANS
BUILDING 5

EMAAR

## PROPERTY / CLUSTER NAME MASSING PLAN







DUBAI CREEK HARBOUR

## BUILDING 5 4 BEDROOM DUPLEX

LEVELS B2 & B1

UNIT 01

UPPER LEVEL

| SUITE AREA   | 2981.60 SQ.FT. | 277.00 SQ.M. |
|--------------|----------------|--------------|
| BALCONY AREA | 902.02 SQ.FT.  | 83.80 SQ.M.  |
| TOTAL AREA   | 3883.62 SQ.FT. | 360.80 SQ.M. |







LOWER LEVEL



DUBAI CREEK HARBOUR

## BUILDING 5 3 BEDROOM DUPLEX

LEVELS B2 & B1

UNIT 02

UPPER LEVEL

| BEDROOM 3.55m X 3.60m | BEDROOM<br>3.50m X 3.60m<br>3.40m X 4.25m                         |
|-----------------------|-------------------------------------------------------------------|
| STORE 2.25m X 1.20m 3 | PASSAGE .60m X 3.65m  MASTER BATH 2.10m X 3.65m  X 2.90m  X 2.25m |

| SUITE AREA   | 2005.85 SQ.FT. | 186.35 SQ.M. |
|--------------|----------------|--------------|
| BALCONY ARE