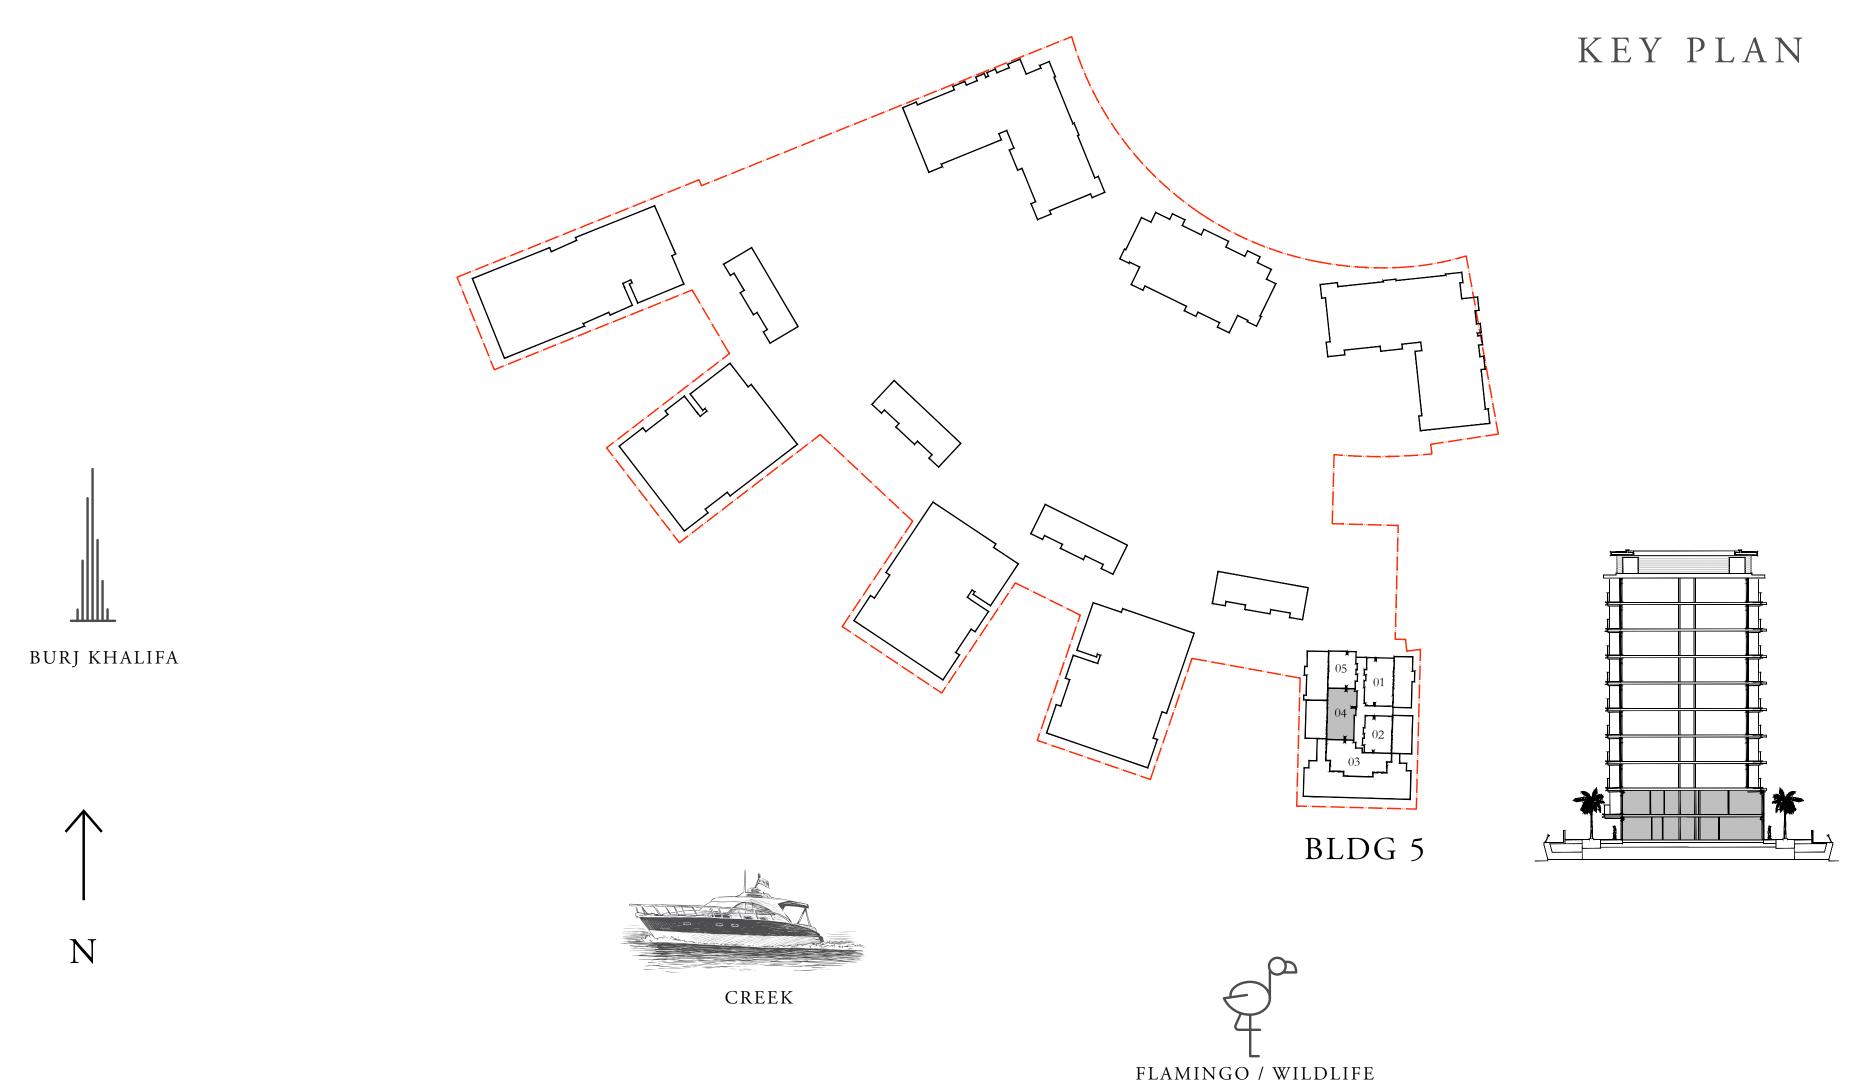

## BUILDING 5 4 BEDROOM DUPLEX

LEVELS B2 & B1

UNIT 04

| SUITE AREA   | 2908.08 SQ.FT. | 270.17 SQ.M. |
|--------------|----------------|--------------|
| BALCONY AREA | 1058.63 SQ.FT. | 98.35 SQ.M.  |
| TOTAL AREA   | 3966.71 SQ.FT. | 368.52 SQ.M. |