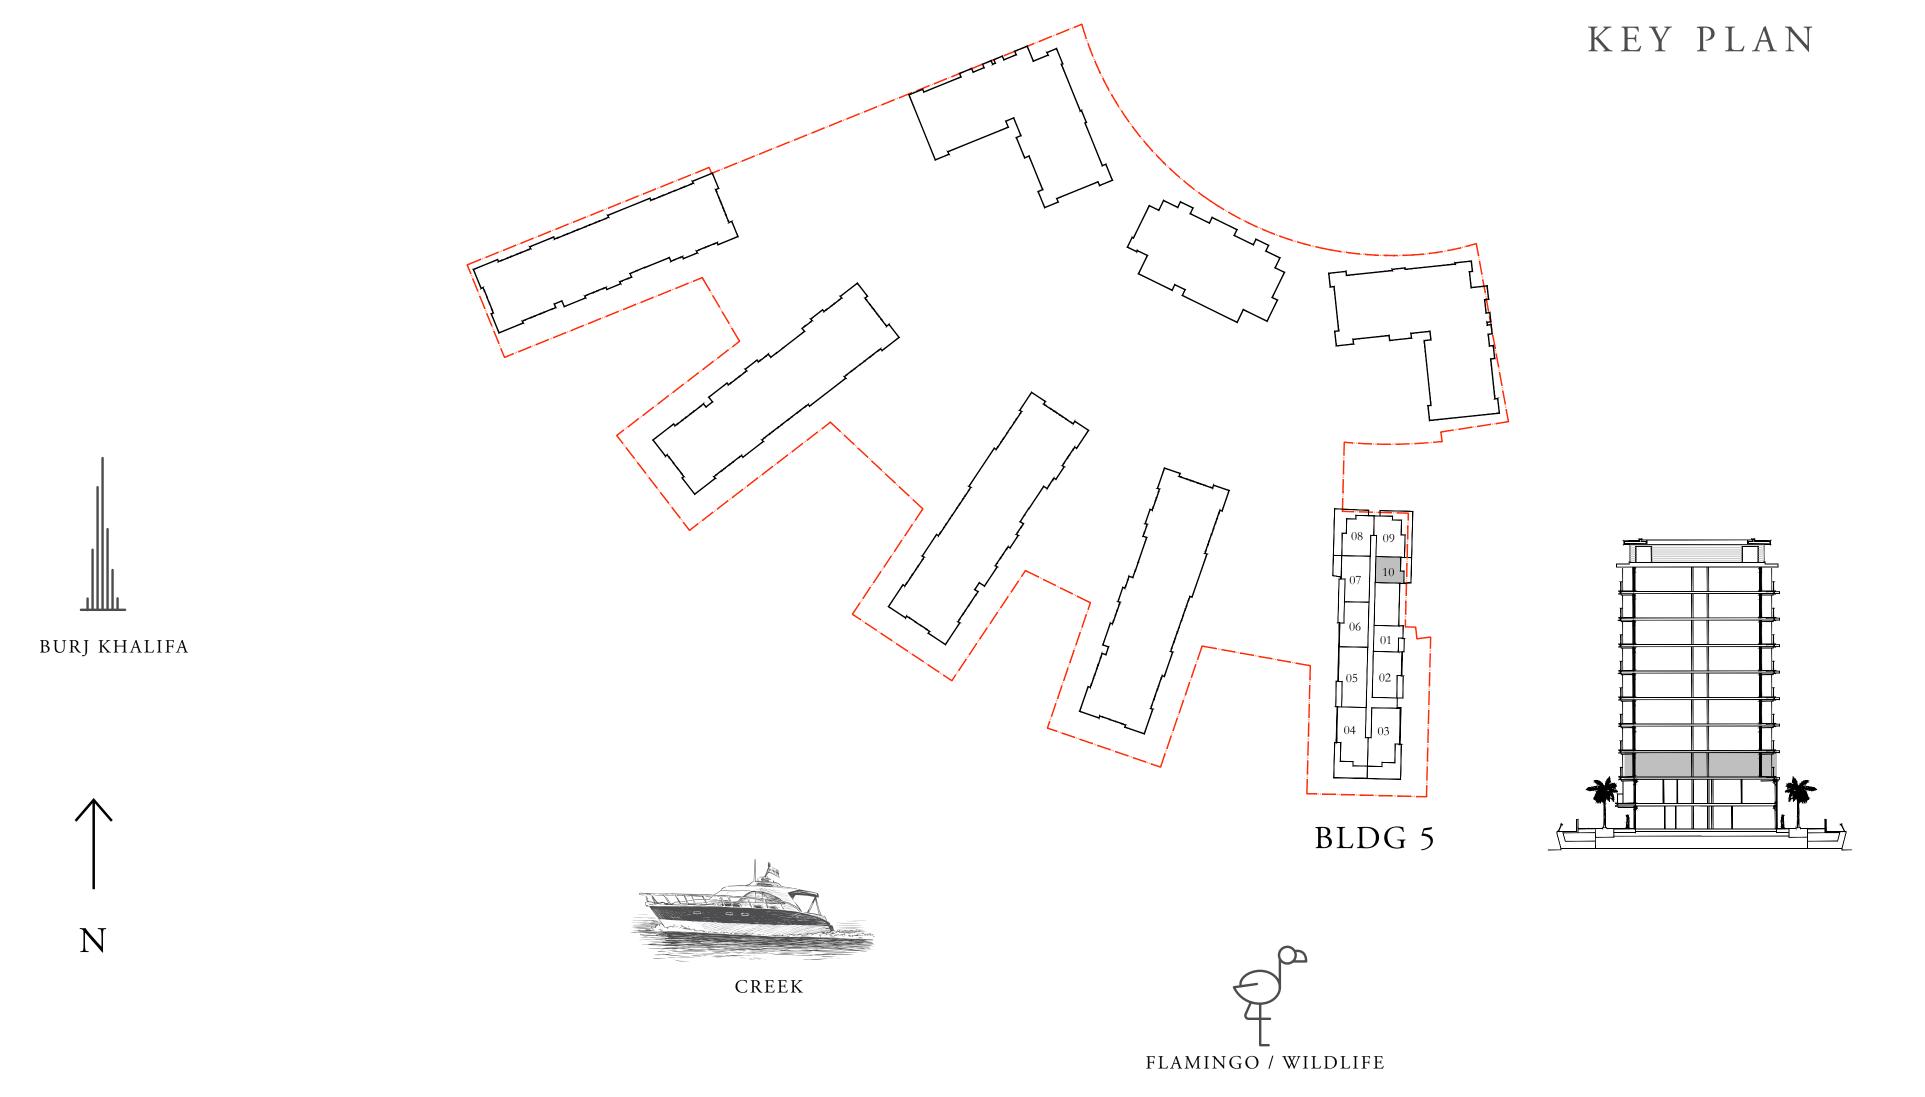

572.50 SQ.FT. | 146.09 SQ.M. |







DUBAI CREEK HARBOUR

## BUILDING 5 2 BEDROOM

LEVEL G

| SUITE AREA   | 1119.88 SQ.FT. | 104.04 SQ.M. |
|--------------|----------------|--------------|
| BALCONY AREA | 664.67 SQ.FT.  | 61.75 SQ.M.  |
| TOTAL AREA   | 1784.55 SQ.FT. | 165.79 SQ.M. |







DUBAI CREEK HARBOUR

## BUILDING 5 2 BEDROOM

LEVEL G

| SUITE AREA   | 1119.66 SQ.FT. | 104.02 SQ.M. |
|--------------|----------------|--------------|
| BALCONY AREA | 596.86 SQ.FT.  | 55.45 SQ.M.  |
| TOTAL AREA   | 1716.52 SQ.FT. | 159.47 SQ.M. |









DUBAI CREEK HARBOUR

## BUILDING 5 1 BEDROOM

LEVEL G

| SUITE AREA   | 691.26 SQ.FT. | 64.22 SQ.M. |
|--------------|---------------|-------------|
| BALCONY AREA | 256.29 SQ.FT. | 23.81 SQ.M. |
| TOTAL AREA   | 947.55 SQ.FT. | 88.03 SQ.M. |







DUBAI CREEK HARBOUR

## BUILDING 5 1 BEDROOM

LEVELS 01 - 06

| SUITE AREA   | 695.89 SQ.FT. | 64.65 SQ.M. |
|--------------|---------------|-------------|
| BALCONY AREA | 91.60 SQ.FT.  | 8.51 SQ.M.  |
| TOTAL AREA   | 787.49 SQ.FT. | 73.16 SQ.M. |







FLOOR PLAN 1. All dimensions are in imperial and metric, and measured from finish to finish excluding construction tolerances. 2. All materials, dimensions, and drawings are approximate only. 3. Information is subject to change without notice, at developer's absolute discretion. 4. Actual area may vary from the stated area. 5. Drawings not to scale. 6. All images used are for illustrative purposes only and do not represent the actual size, features, specifications, fittings, and furnishings. 7. The developer reserves the right to m