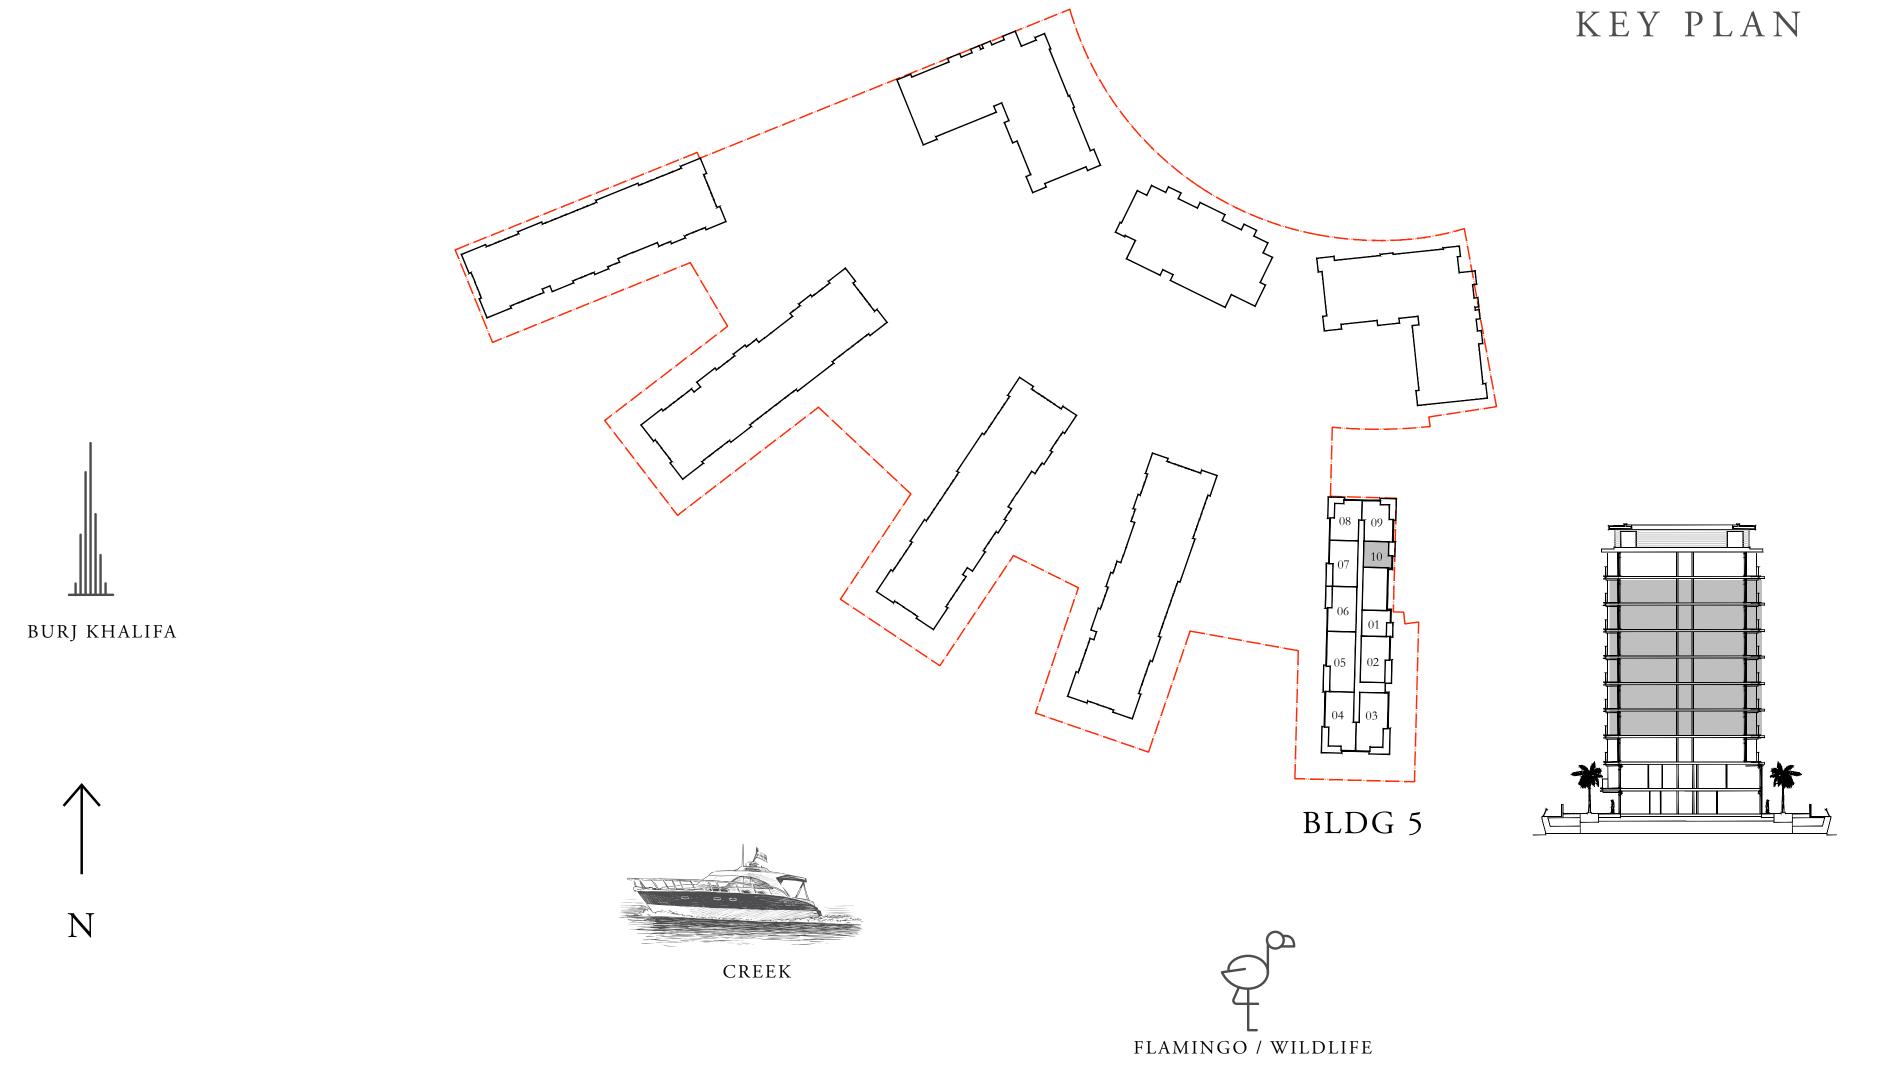

le. 6. All images used are for illustrative purposes only and do not represent the actual size, features, specifications, fittings, and furnishings. 7. The developer reserves the right to make revisions / alterations, at it's absolute discretion, without any liability whatsoever.

DUBAI CREEK HARBOUR

## BUILDING 5 2 BEDROOM

LEVELS 01 - 06

| SUITE AREA   | 1123.64 SQ.FT. | 104.39 SQ.M. |
|--------------|----------------|--------------|
| BALCONY AREA | 188.37 SQ.FT.  | 17.50 SQ.M.  |
| TOTAL AREA   | 1312.01 SQ.FT. | 121.89 SQ.M. |









DUBAI CREEK HARBOUR

## BUILDING 5 1 BEDROOM

LEVELS 01 - 06

| SUITE AREA   | 692.55 SQ.FT. | 64.34 SQ.M. |
|--------------|---------------|-------------|
| BALCONY AREA | 92.14 SQ.FT.  | 8.56 SQ.M.  |
| TOTAL AREA   | 784.69 SQ.FT. | 72.90 SQ.M. |







FLOOR PLAN 1. All dimensions are in imperial and metric, and measured from finish to finish excluding construction tolerances. 2. All materials, dimensions, and drawings are approximate only. 3. Information is subject to change without notice, at developer's absolute discretion. 4. Actual area may vary from the stated area. 5. Drawings not to scale. 6. All images used are for illustrative purposes only and do not represent the actual size, features, specifications, fittings, and furnishings. 7. The developer reserves the right to make revisions / alterations, at it's absolute discretion, without any liability whatsoever.

DUBAI CREEK HARBOUR

## BUILDING 5 4 BEDROOM PENTHOUSE

LEVEL 07

| SUITE AREA   | 3439.82 SQ.FT. | 319.57 SQ.M. |
|--------------|----------------|--------------|