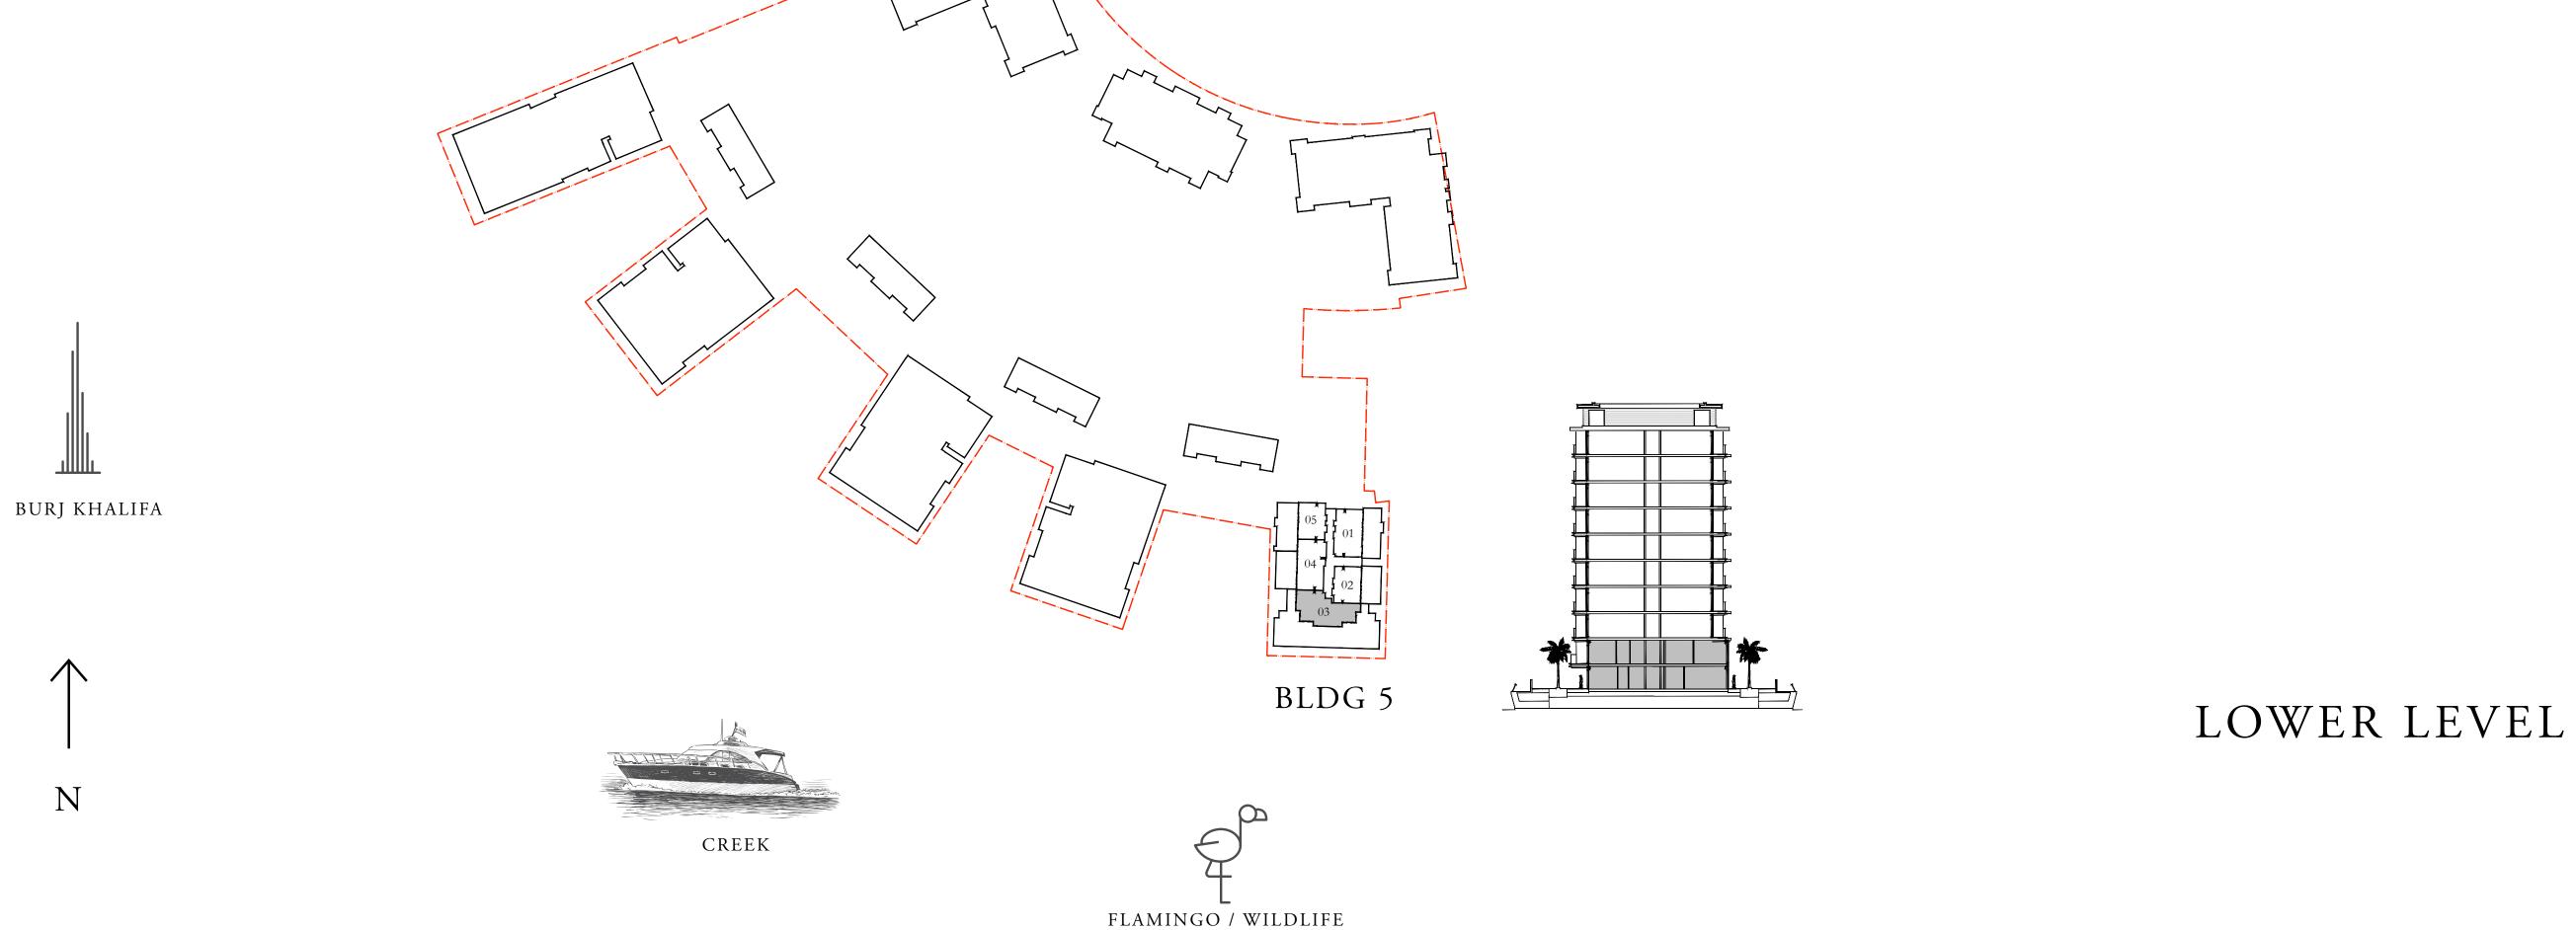

## PROPERTY / CLUSTER NAME MASSING PLAN

DUBAI CREEK HARBOUR

## BUILDING 5 4 BEDROOM DUPLEX

LEVEL B1

UNIT 03

| SUITE AREA     | 1789.07 SQ.FT. | 166.21 SQ.M. |
|----------------|----------------|--------------|
| BALCONY AREA   | 243.48 SQ.FT.  | 22.62 SQ.M.  |
| TOTAL AREA     | 2032.55 SQ.FT. | 188.83 SQ.M. |
| TOTAL (B1+ B2) | 6927.33 SQ.FT. | 643.57 SQ.M. |