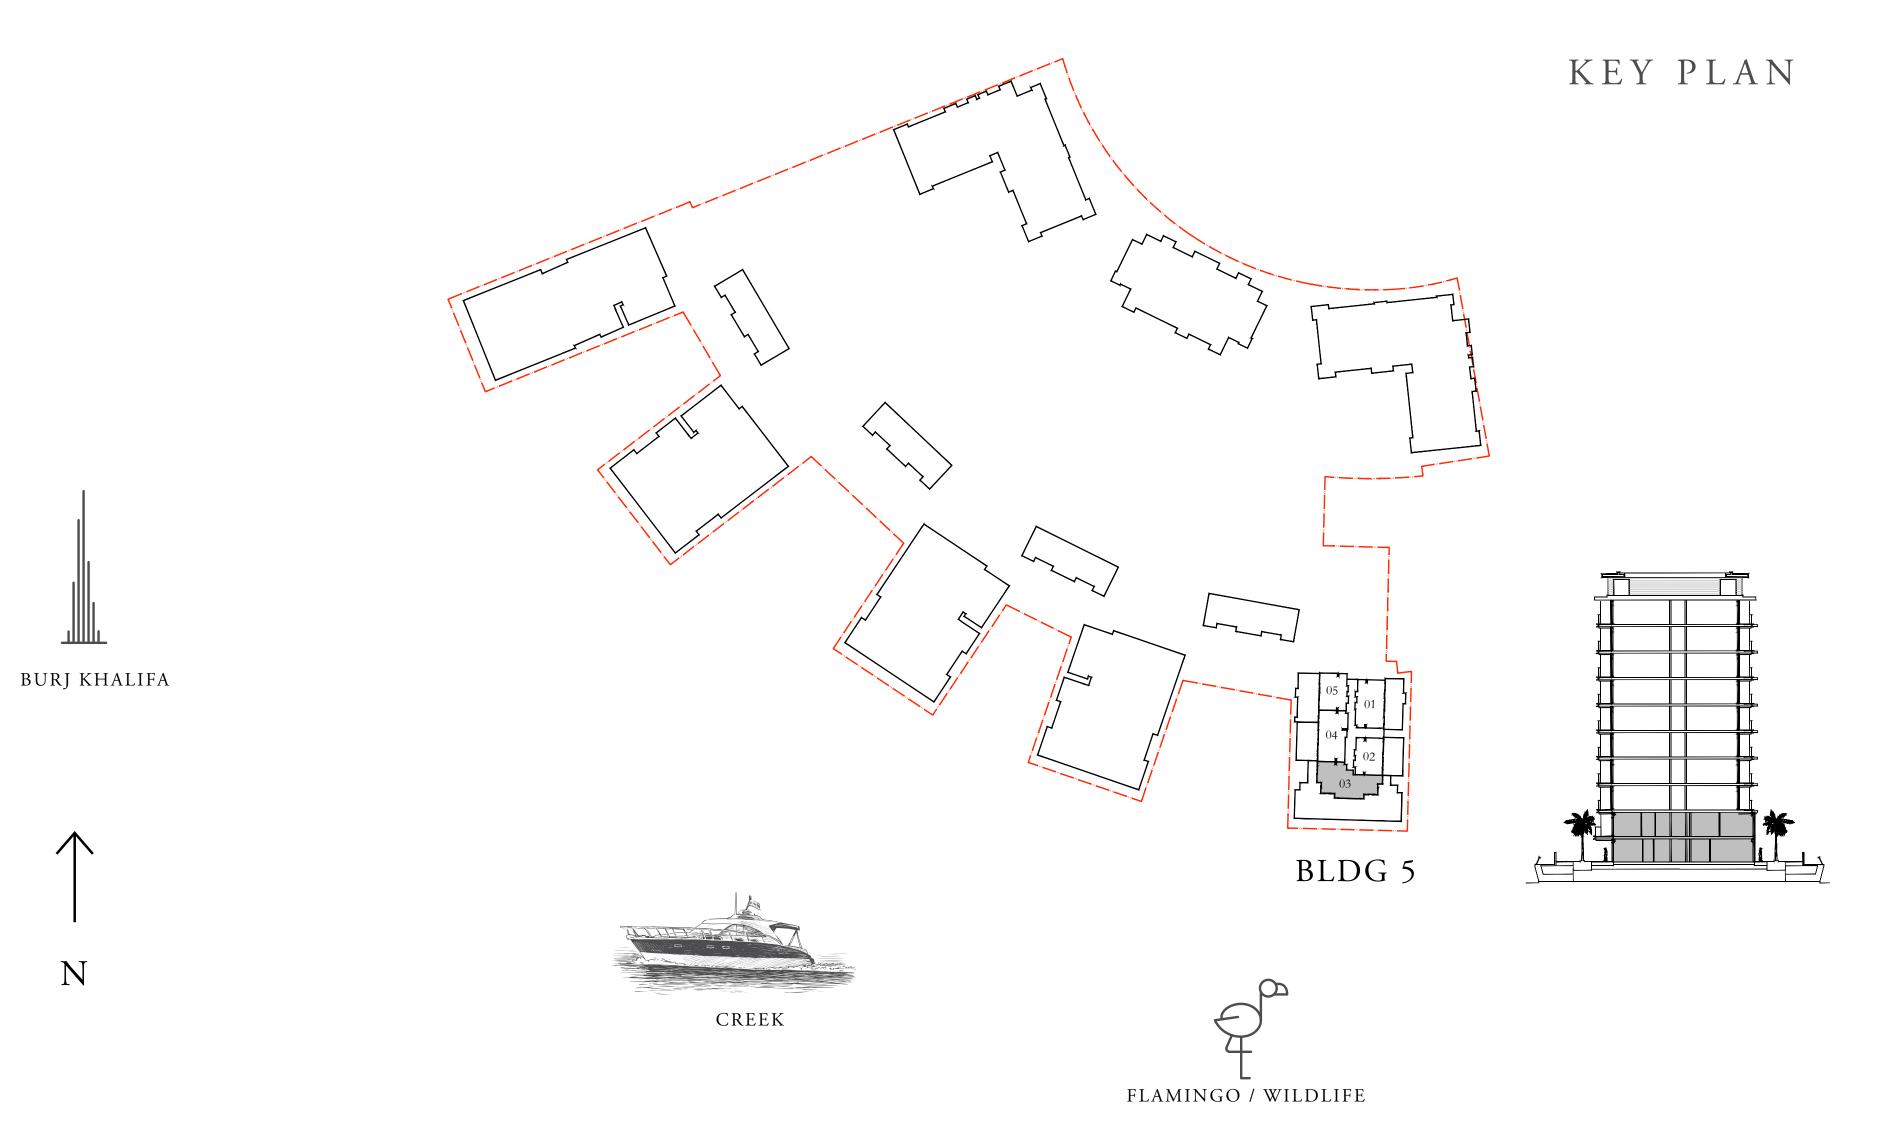

005.85 SQ.FT. | 186.35 SQ.M. |
|--------------|----------------|--------------|
| BALCONY AREA | 733.24 SQ.FT.  | 68.12 SQ.M.  |
| TOTAL AREA   | 2739.09 SQ.FT. | 254.47 SQ.M. |



LOWER LEVEL







DUBAI CREEK HARBOUR

#### BUILDING 5 4 BEDROOM DUPLEX

LEVEL B2

| SUITE AREA   | 1650.00 SQ.FT. | 153.29 SQ.M. |
|--------------|----------------|--------------|
| BALCONY AREA | 3244.78 SQ.FT. | 301.45 SQ.M. |
| TOTAL AREA   | 4894.78 SQ.FT. | 454.74 SQ.M. |











DUBAI CREEK HARBOUR

## BUILDING 5 4 BEDROOM DUPLEX

LEVEL B1

UNIT 03

| SUITE AREA     | 1789.07 SQ.FT. | 166.21 SQ.M. |
|----------------|----------------|--------------|
| BALCONY AREA   | 243.48 SQ.FT.  | 22.62 SQ.M.  |
| TOTAL AREA     | 2032.55 SQ.FT. | 188.83 SQ.M. |
| TOTAL (B1+ B2) | 6927.33 SQ.FT. | 643.57 SQ.M. |





UPPER LEVEL

FLOOR PLAN 1. All dimensions are in imperial and metric, and measured from finish to finish excluding construction tolerances. 2. All materials, dimensions, and drawings are approximate only. 3. Information is subject to change without notice, at developer's absolute discretion. 4. Actual area may vary from the stated area. 5. Drawings not to scale. 6. All images used are for illustrative purposes only and do not represent the actual size, features, specifications, fittings, and furnishings. 7. The developer reserves the right to make revisions / alterations, at it's absolute discretion, without any liability whatsoever.



DUBAI CREEK HARBOUR

## BUILDING 5 4 BEDROOM DUPLEX

LEVELS B2 & B1

UNIT 04

| SUITE AREA   | 2908.08 SQ.FT. | 270.17 SQ.M. |
|--------------|--------