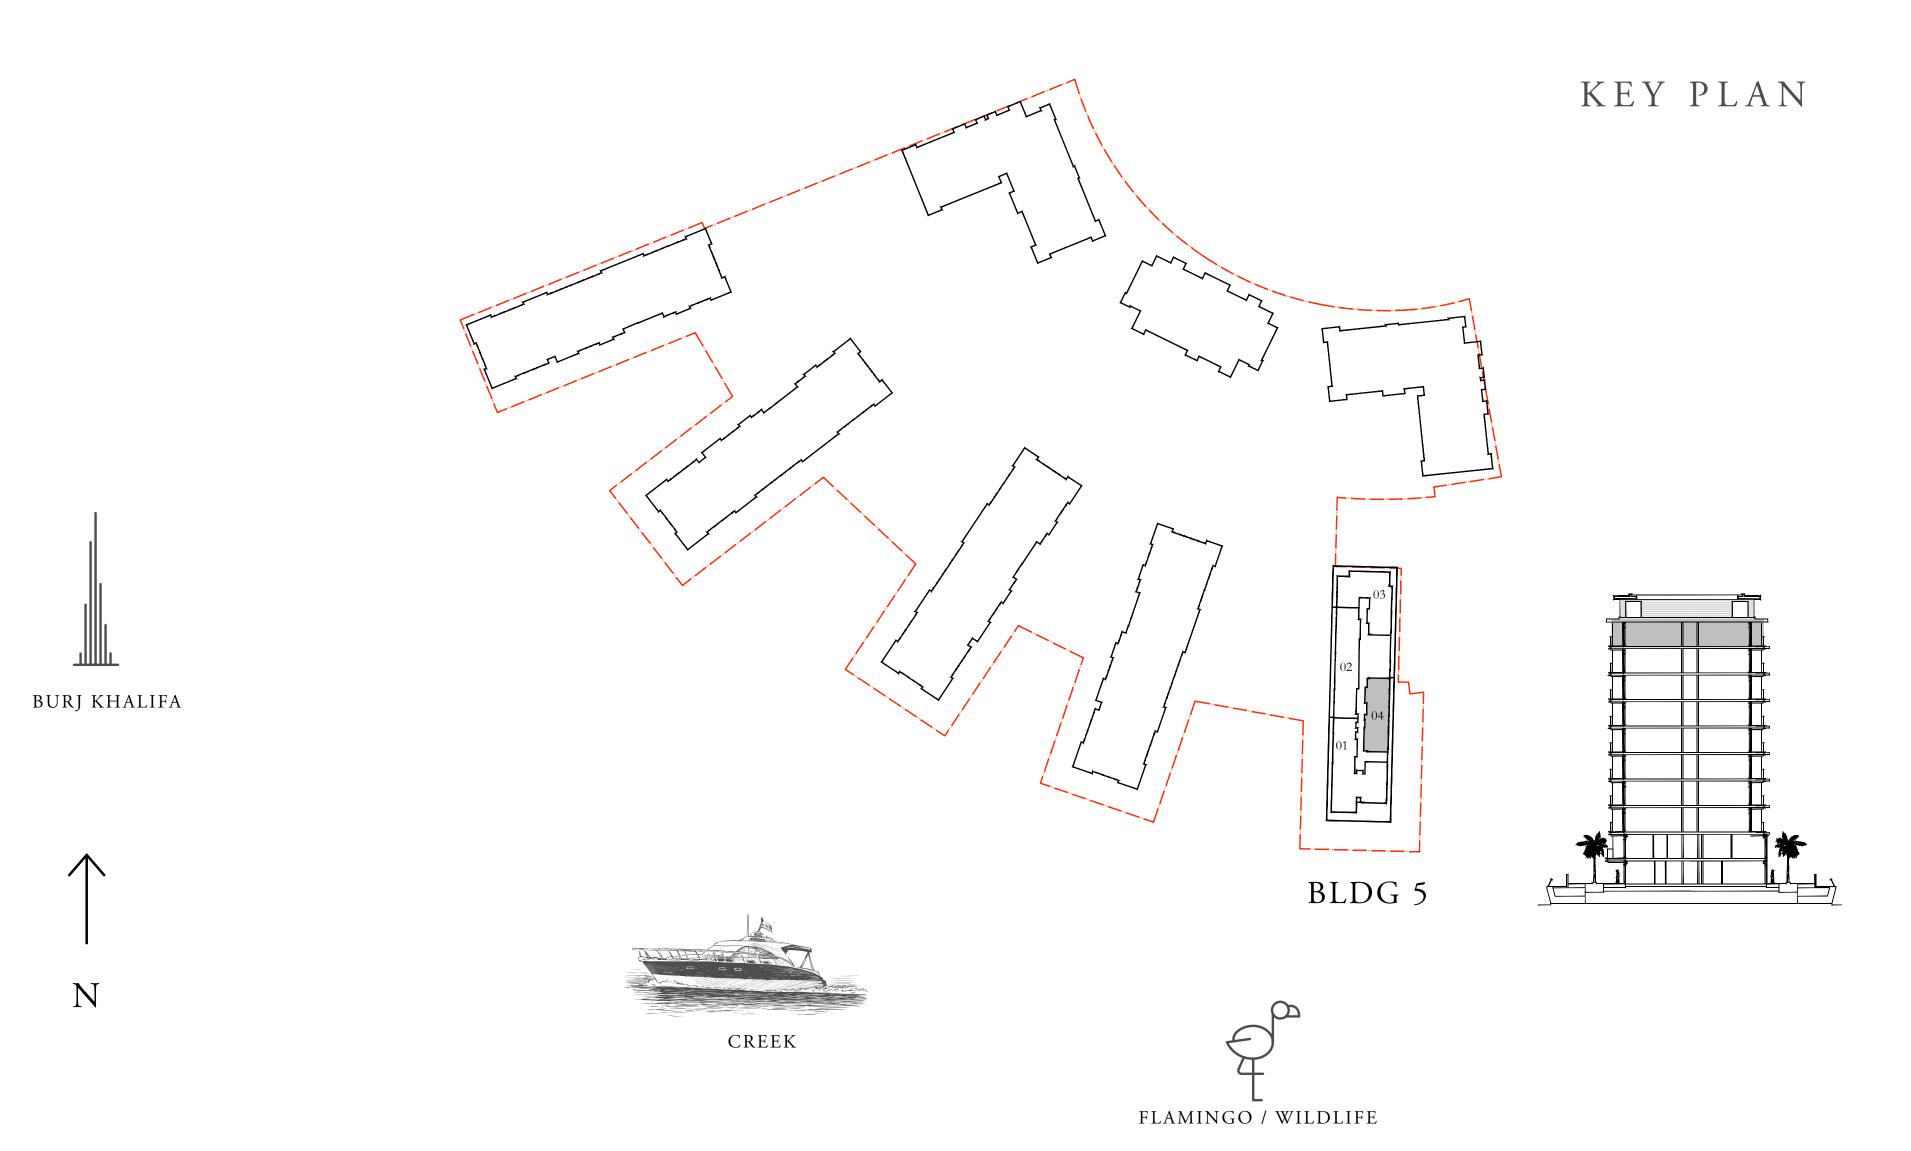

## PROPERTY / CLUSTER NAME MASSING PLAN

DUBAI CREEK HARBOUR

## BUILDING 5 4 BEDROOM DUPLEX

LEVELS B2 & B1

UNIT 04

| SUITE AREA   | 2908.08 SQ.FT. | 270.17 SQ.M. |
|--------------|----------------|--------------|
| BALCONY AREA | 1058.63 SQ.FT. | 98.35 SQ.M.  |
| TOTAL AREA   | 3966.71 SQ.FT. | 368.52 SQ.M. |