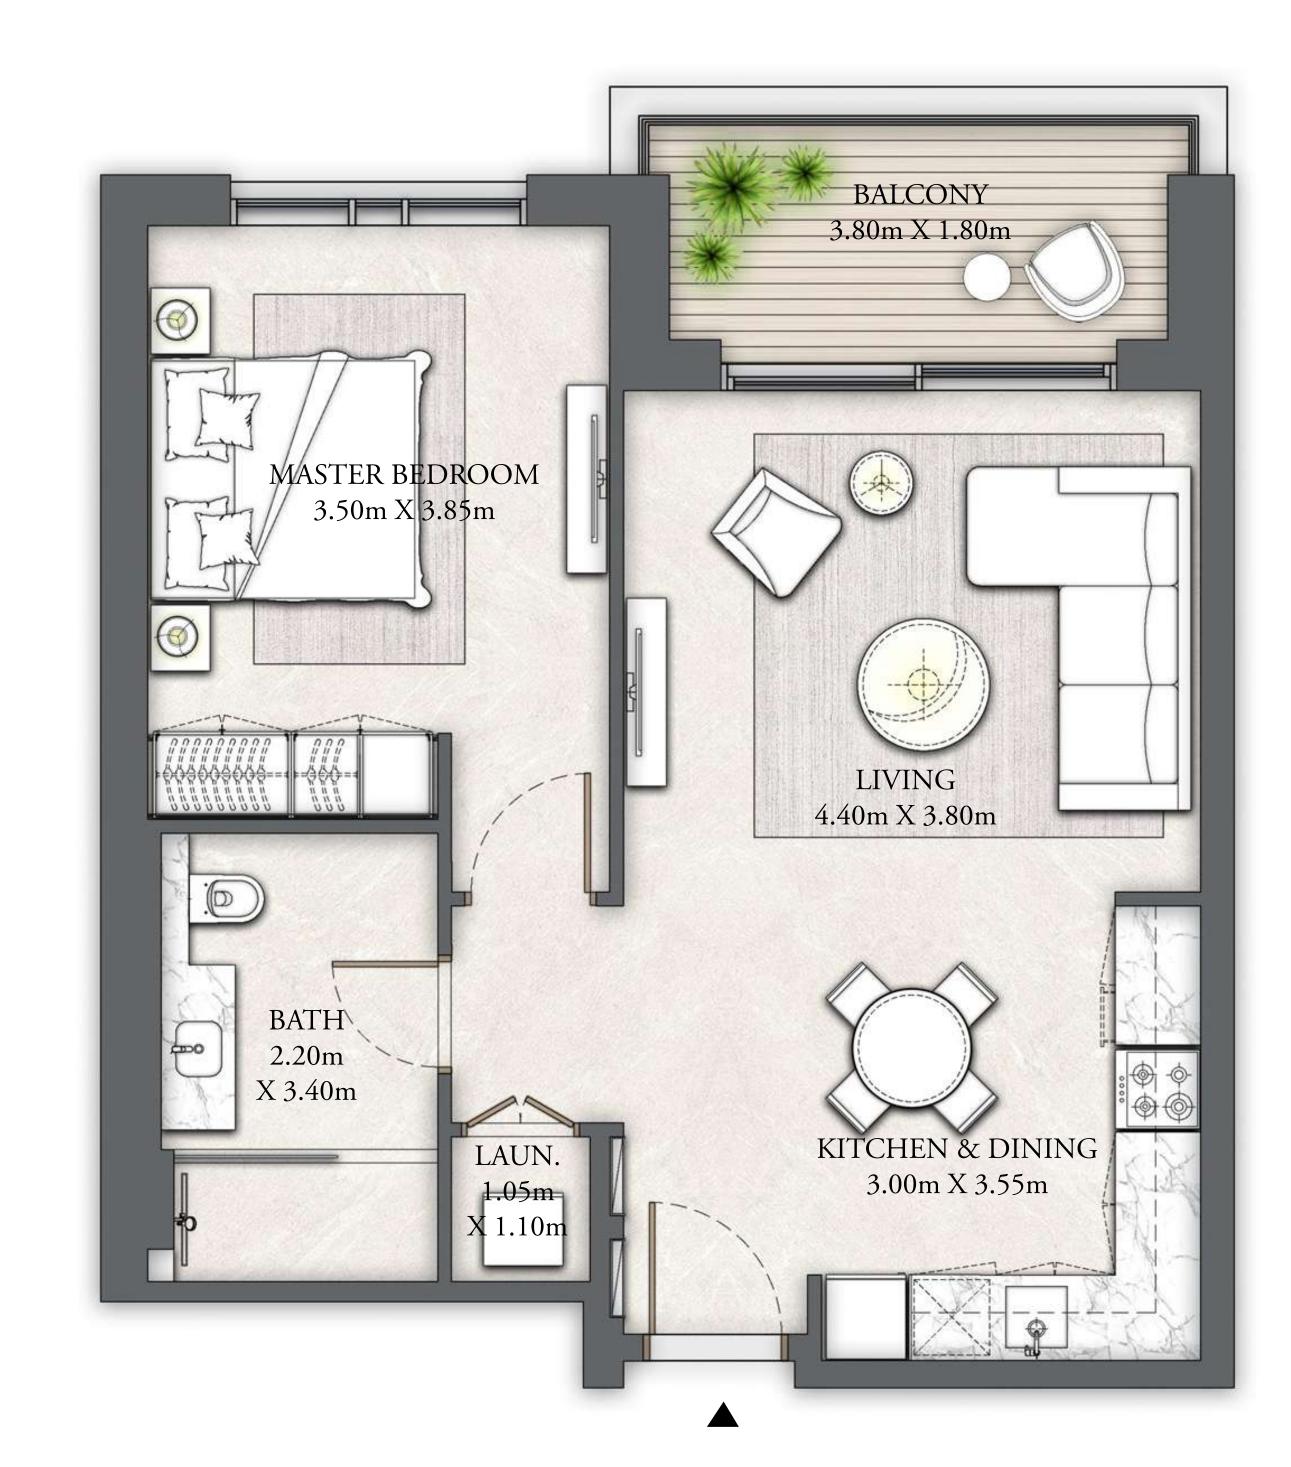

## BUILDING 5 2 BEDROOM

LEVEL G

| SUITE AREA   | 1247.86 SQ.FT. | 115.93 SQ.M. |
|--------------|----------------|--------------|
| BALCONY AREA | 143.05 SQ.FT.  | 13.29 SQ.M.  |
| TOTAL AREA   | 1390.91 SQ.FT. | 129.22 SQ.M. |

## BUILDING 5 2 BEDROOM

LEVELS 01 - 06

|   | SUITE AREA   | 1247.86 SQ.FT. | 115.93 SQ.M. |
|---|--------------|----------------|--------------|
|   | BALCONY AREA | 141.44 SQ.FT.  | 13.14 SQ.M.  |
| _ | TOTAL AREA   | 1389.30 SQ.FT. | 129.07 SQ.M. |

## BUILDING 5 2 BEDROOM

LEVELS 01 - 06

| SUITE AREA   | 1240.86 SQ.FT. | 115.28 SQ.M. |
|--------------|----------------|--------------|
| BALCONY AREA | 144.88 SQ.FT.  | 13.46 SQ.M.  |
| TOTAL AREA   | 1385.74 SQ.FT. | 128.74 SQ.M. |

## BUILDING 5 2 BEDROOM

LEVELS 01 - 06

| SUITE AREA   | 1240.97 SQ.FT. | 115.29 SQ.M. |
|--------------|----------------|--------------|
| BALCONY AREA | 144.88 SQ.FT.  | 13.46 SQ.M.  |
| TOTAL AREA   | 1385.85 SQ.FT. | 128.75 SQ.M. |