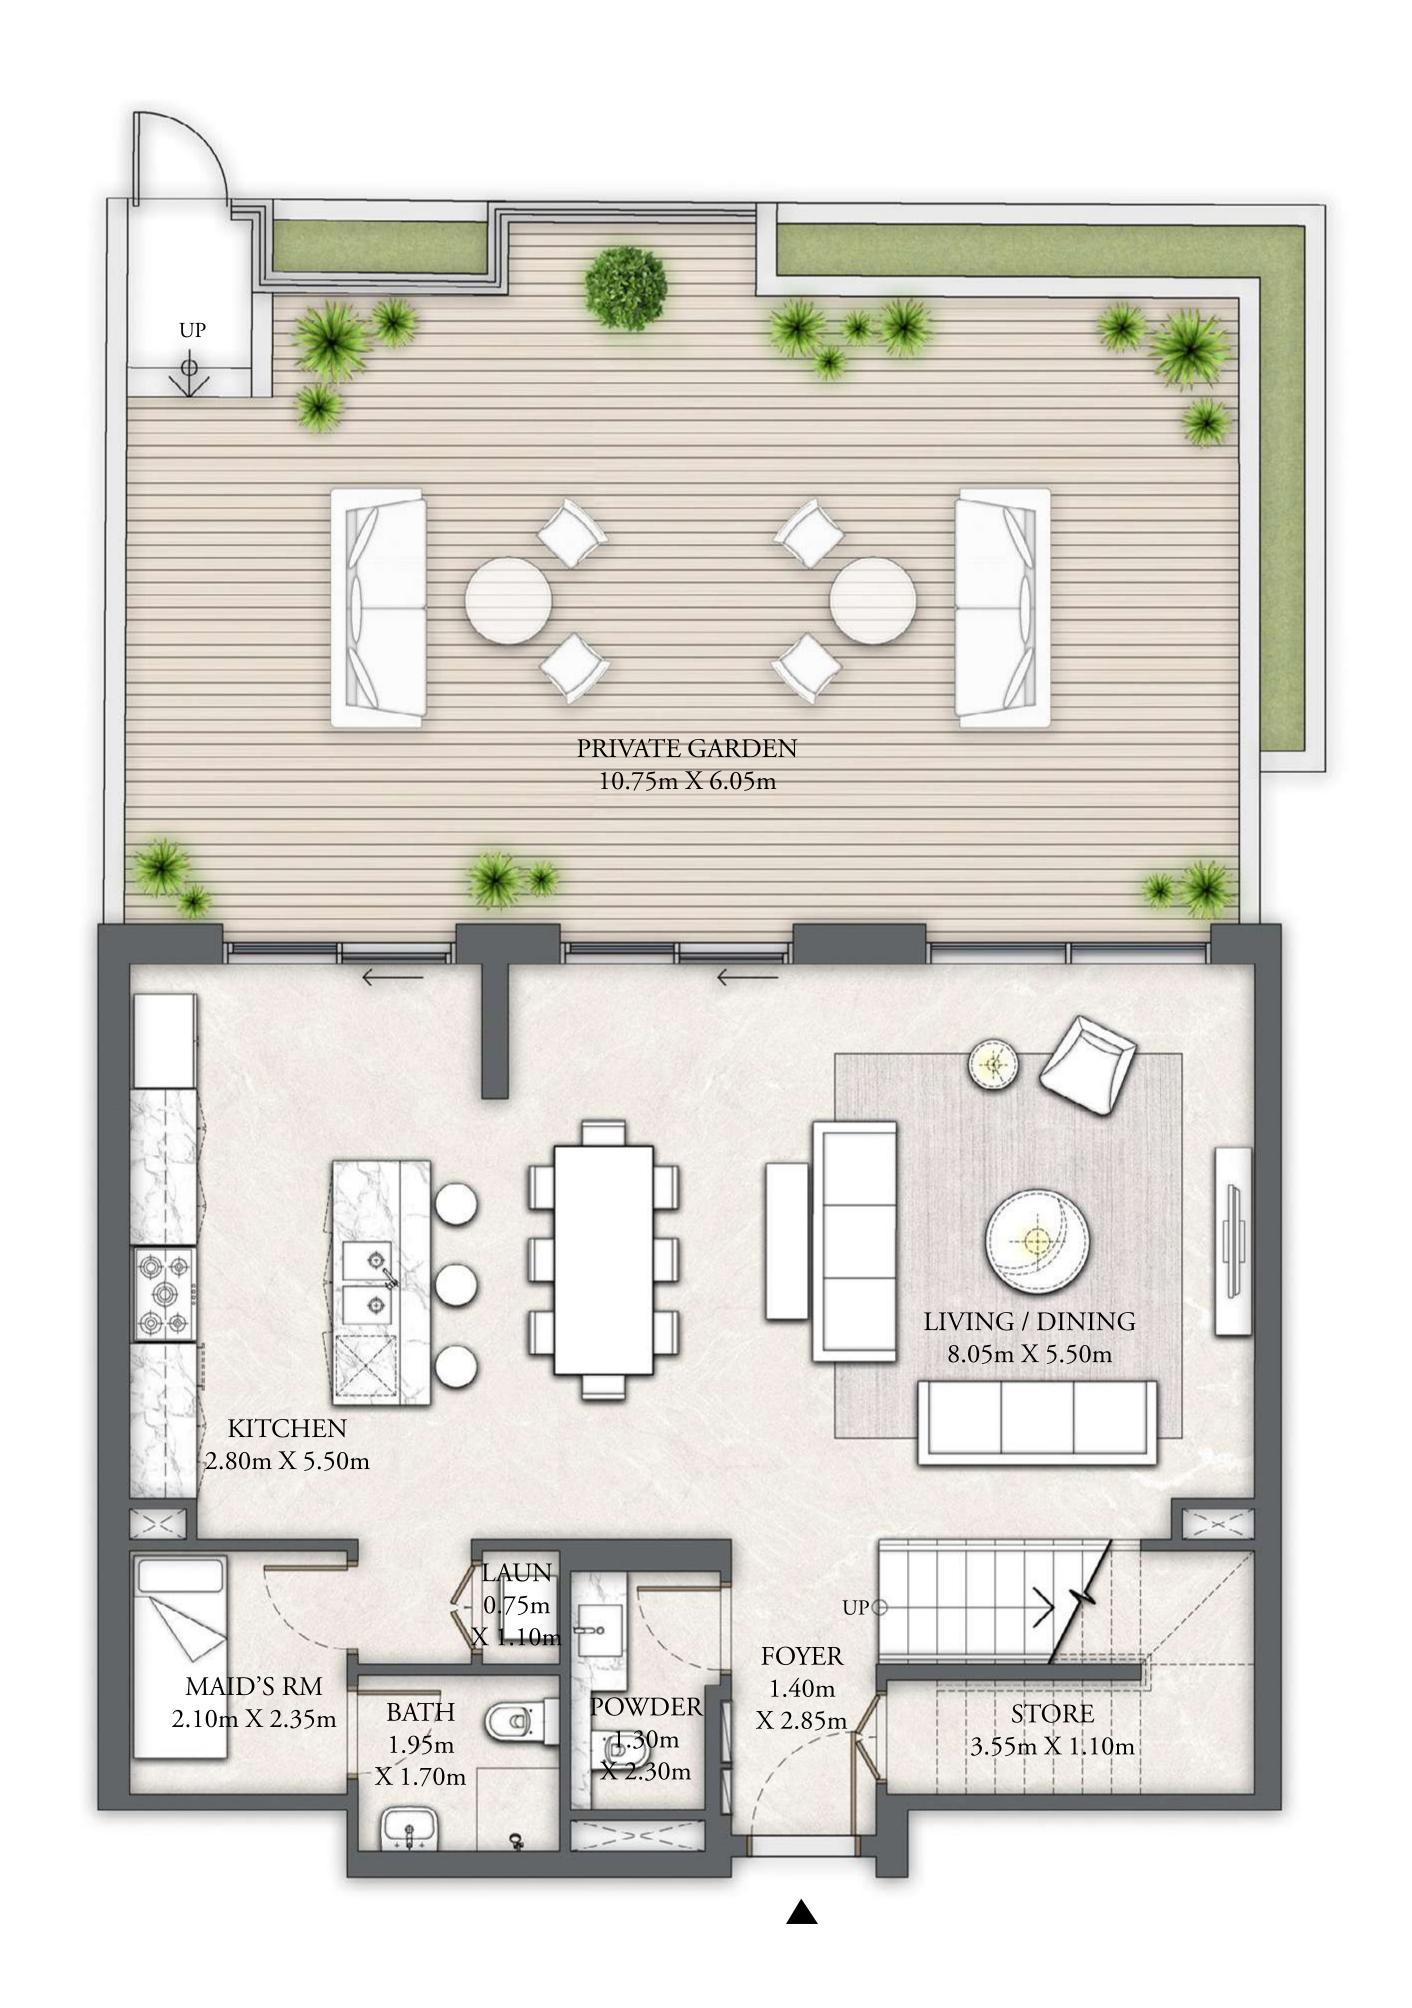

## BUILDING 5 4 BEDROOM DUPLEX

LEVELS B2 & B1

UNIT 04

| SUITE AREA   | 2908.08 SQ.FT. | 270.17 SQ.M. |
|--------------|----------------|--------------|
| BALCONY AREA | 1058.63 SQ.FT. | 98.35 SQ.M.  |
| TOTAL AREA   | 3966.71 SQ.FT. | 368.52 SQ.M. |

LOWER LEVEL

FLOOR PLAN 1. All dimensions are in imperial and metric, and measured from finish to finish excluding construction tolerances. 2. All materials, dimensions, and drawings are approximate only. 3. Information is subject to change without notice, at developer's absolute discretion. 4. Actual area may vary from the stated area. 5. Drawings not to scale. 6. All images used are for illustrative purposes only and do not represent the actual size, features, specifications, fittings, and furnishings. 7. The developer reserves the right to make revisions / alterations, at it's absolute discretion, without any liability whatsoever.