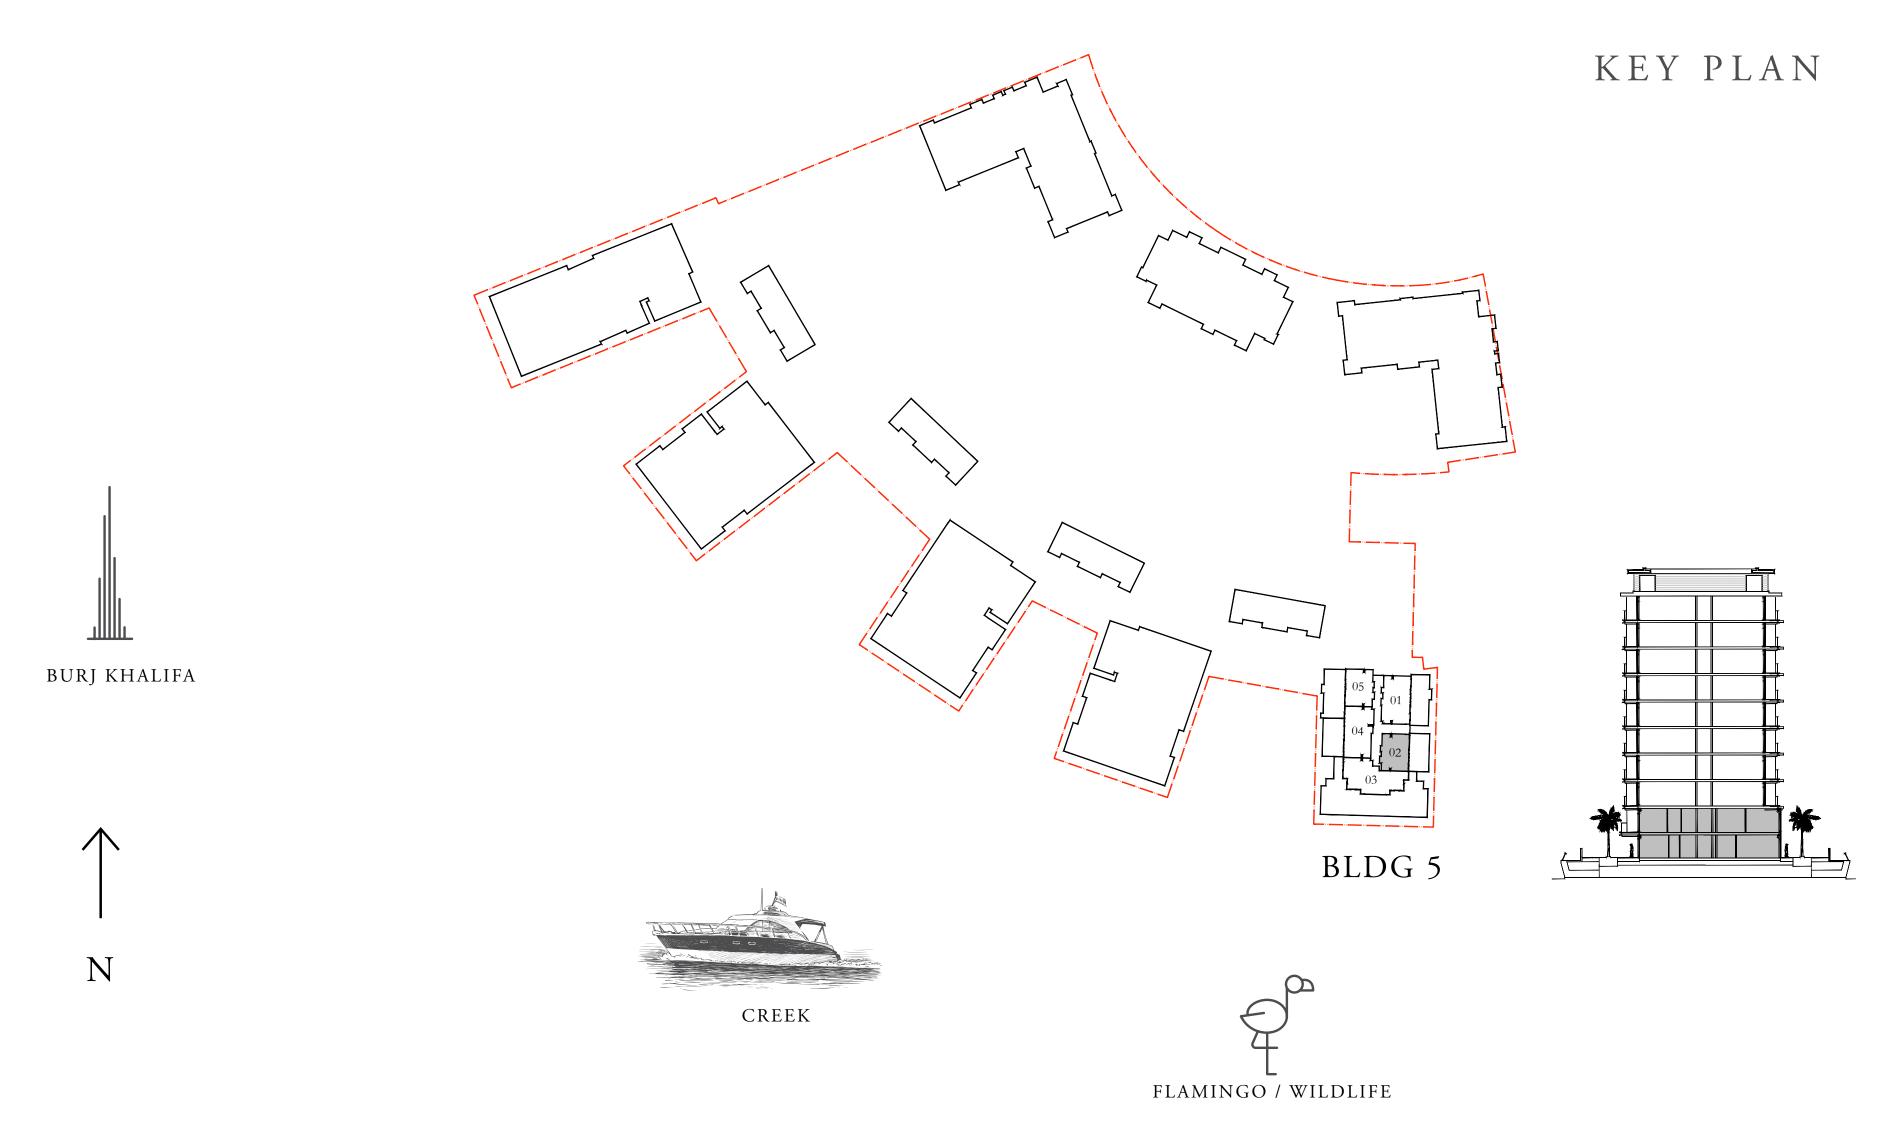

PER LEVEL

| SUITE AREA   | 2981.60 SQ.FT. | 277.00 SQ.M. |
|--------------|----------------|--------------|
| BALCONY AREA | 902.02 SQ.FT.  | 83.80 SQ.M.  |
| TOTAL AREA   | 3883.62 SQ.FT. | 360.80 SQ.M. |







LOWER LEVEL



DUBAI CREEK HARBOUR

## BUILDING 5 3 BEDROOM DUPLEX

LEVELS B2 & B1

UNIT 02

UPPER LEVEL

| BEDROOM 3.55m X 3.60m | BEDROOM<br>3.50m X 3.60m<br>3.40m X 4.25m                         |
|-----------------------|-------------------------------------------------------------------|
| STORE 2.25m X 1.20m 3 | PASSAGE .60m X 3.65m  MASTER BATH 2.10m X 3.65m  X 2.90m  X 2.25m |

| SUITE AREA   | 2005.85 SQ.FT. | 186.35 SQ.M. |
|--------------|----------------|--------------|
| BALCONY AREA | 733.24 SQ.FT.  | 68.12 SQ.M.  |
| TOTAL AREA   | 2739.09 SQ.FT. | 254.47 SQ.M. |



LOWER LEVEL







DUBAI CREEK HARBOUR

#### BUILDING 5 4 BEDROOM DUPLEX

LEVEL B2

| SUITE AREA   | 1650.00 SQ.FT. | 153.29 SQ.M. |
|--------------|----------------|--------------|
| BALCONY AREA | 3244.78 SQ.FT. | 301.45 SQ.M. |
| TOTAL AREA   | 4894.78 SQ.FT. | 454.74 SQ.M. |











DUBAI CREEK HARBOUR

## BUILDING 5 4 BEDROOM DUPLEX

LEVEL B1

UNIT 03

| SUITE AREA     | 1789.07 SQ.FT. | 166.21 SQ.M. |
|----------------|----------------|--------------|
| BALCONY AREA   | 243.48 SQ.FT.  | 22.62 SQ.M.  |
| TOTAL AREA     | 2032.55 SQ.FT. | 188.83 SQ.M. |
| TOTAL (B1+ B2) | 6927.33 SQ.FT. | 643.57 SQ.M. |





UPPER LEVEL

FLOOR PLAN 1. All dimensions are in imperial and metric, and measured from finish to finish excluding construction tolerances. 2. All materials, dimensions, and d