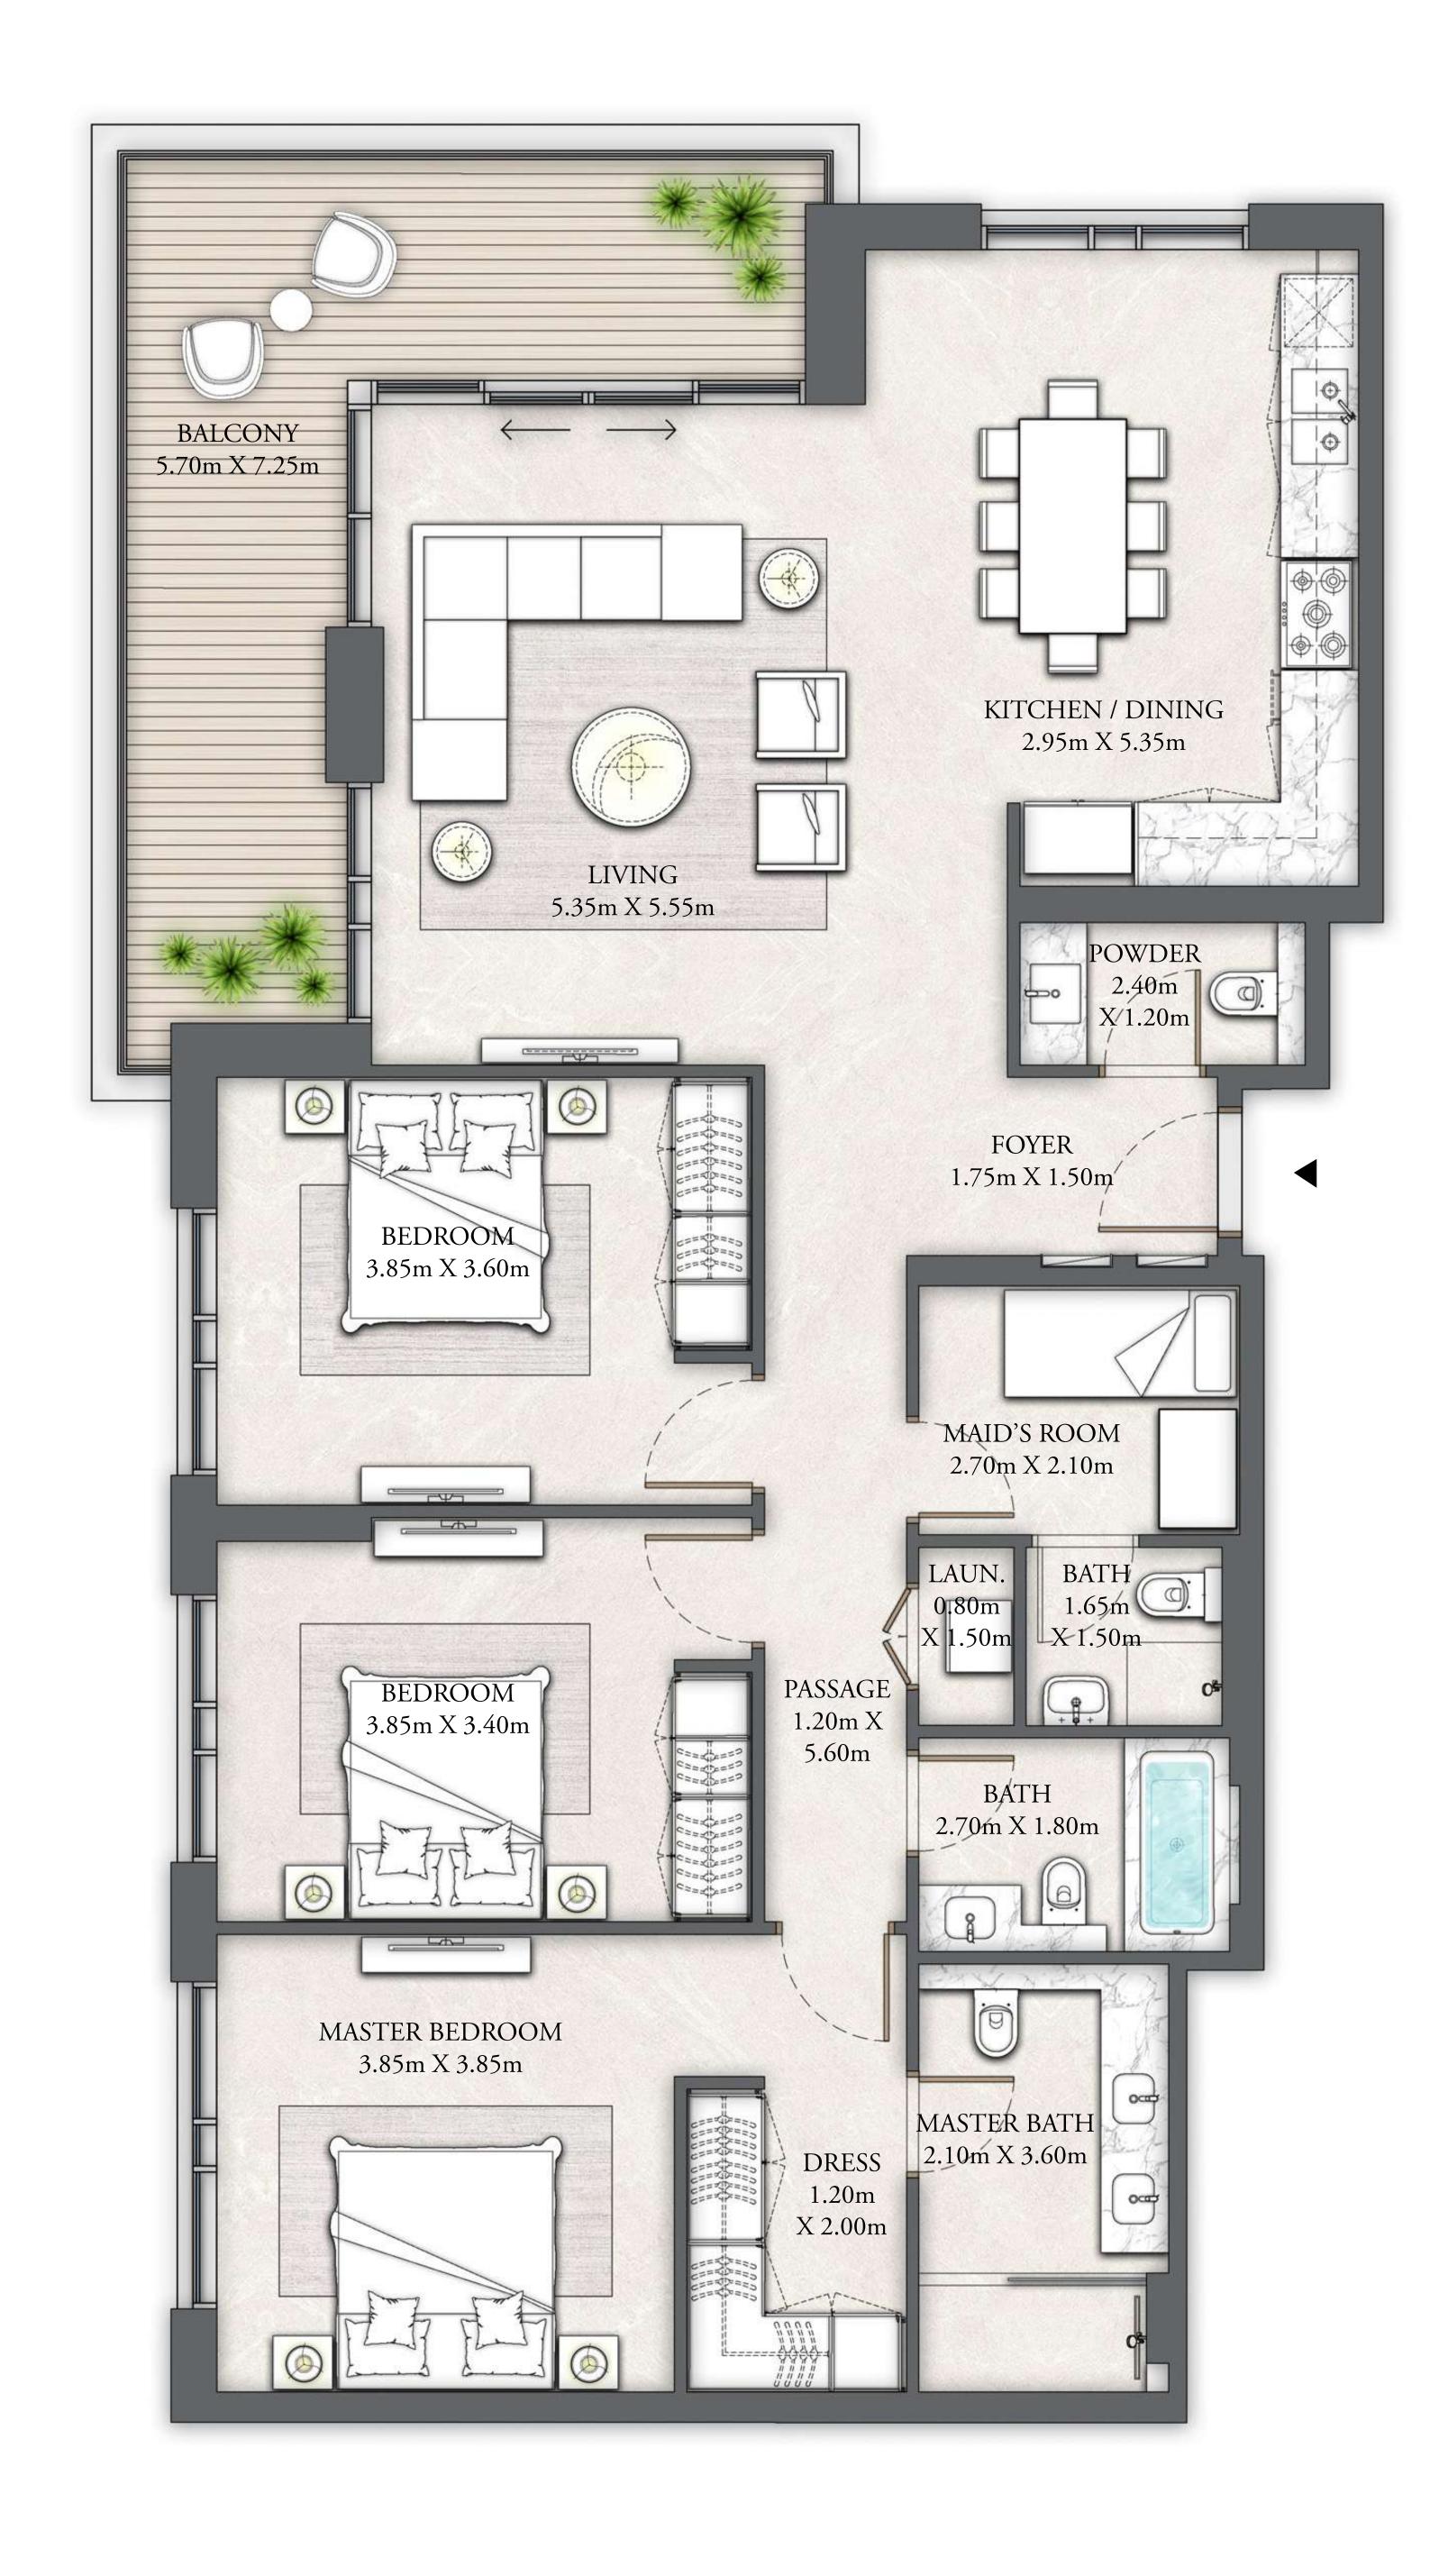

## BUILDING 5 4 BEDROOM DUPLEX

LEVEL B1

UNIT 03

| SUITE AREA     | 1789.07 SQ.FT. | 166.21 SQ.M. |
|----------------|----------------|--------------|
| BALCONY AREA   | 243.48 SQ.FT.  | 22.62 SQ.M.  |
| TOTAL AREA     | 2032.55 SQ.FT. | 188.83 SQ.M. |
| TOTAL (B1+ B2) | 6927.33 SQ.FT. | 643.57 SQ.M. |