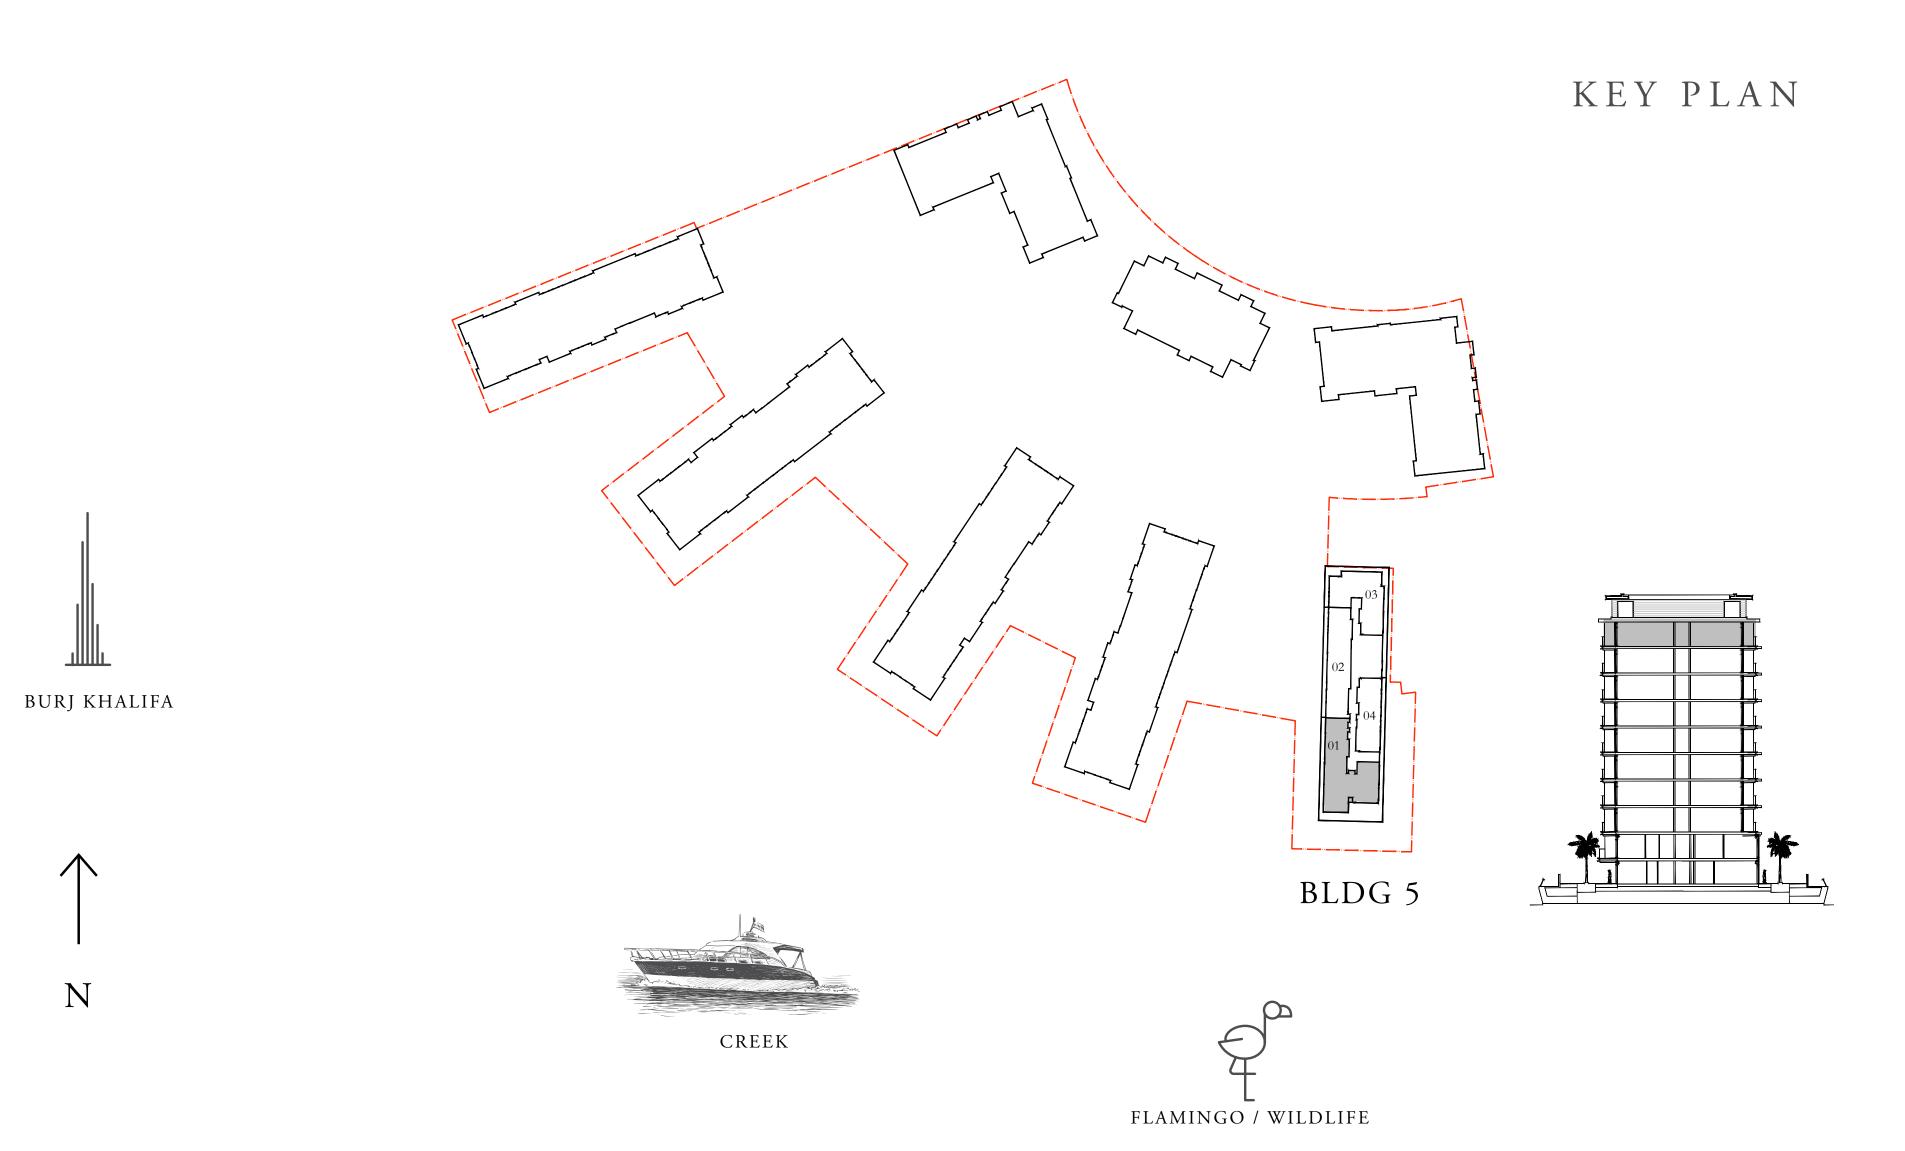

xcluding construction tolerances. 2. All materials, dimensions, and drawings are approximate only. 3. Information is subject to change without notice, at developer's absolute discretion. 4. Actual area may vary from the stated area. 5. Drawings not to scale. 6. All images used are for illustrative purposes only and do not represent the actual size, features, specifications, fittings, and furnishings. 7. The developer reserves the right to make revisions / alterations, at it's absolute discretion, without any liability whatsoever.

DUBAI CREEK HARBOUR

## BUILDING 5 4 BEDROOM PENTHOUSE

LEVEL 07

| SUITE AREA   | 3439.82 SQ.FT. | 319.57 SQ.M. |
|--------------|----------------|--------------|
| BALCONY AREA | 1510.82 SQ.FT. | 140.36 SQ.M. |
| TOTAL AREA   | 4950.64 SQ.FT. | 459.93 SQ.M. |







FLOOR PLAN 1. All dimensions are in imperial and metric, and measured from finish to finish excluding construction tolerances. 2. All materials, dimensions, and drawings are approximate only. 3. Information is subject to change without notice, at developer's absolute discretion. 4. Actual area may vary from the stated area. 5. Drawings not to scale. 6. All images used are for illustrative purposes only and do not represent the actual size, features, specifications, fittings, and furnishings. 7. The developer reserves the right to make revisions / alterations, at it's absolute discretion, without any liability whatsoever.

DUBAI CREEK HARBOUR

## BUILDING 5 4 BEDROOM PENTHOUSE

LEVEL 07

| SUITE AREA   | 2647.28 SQ.FT. | 245.94 SQ.M. |
|--------------|----------------|--------------|