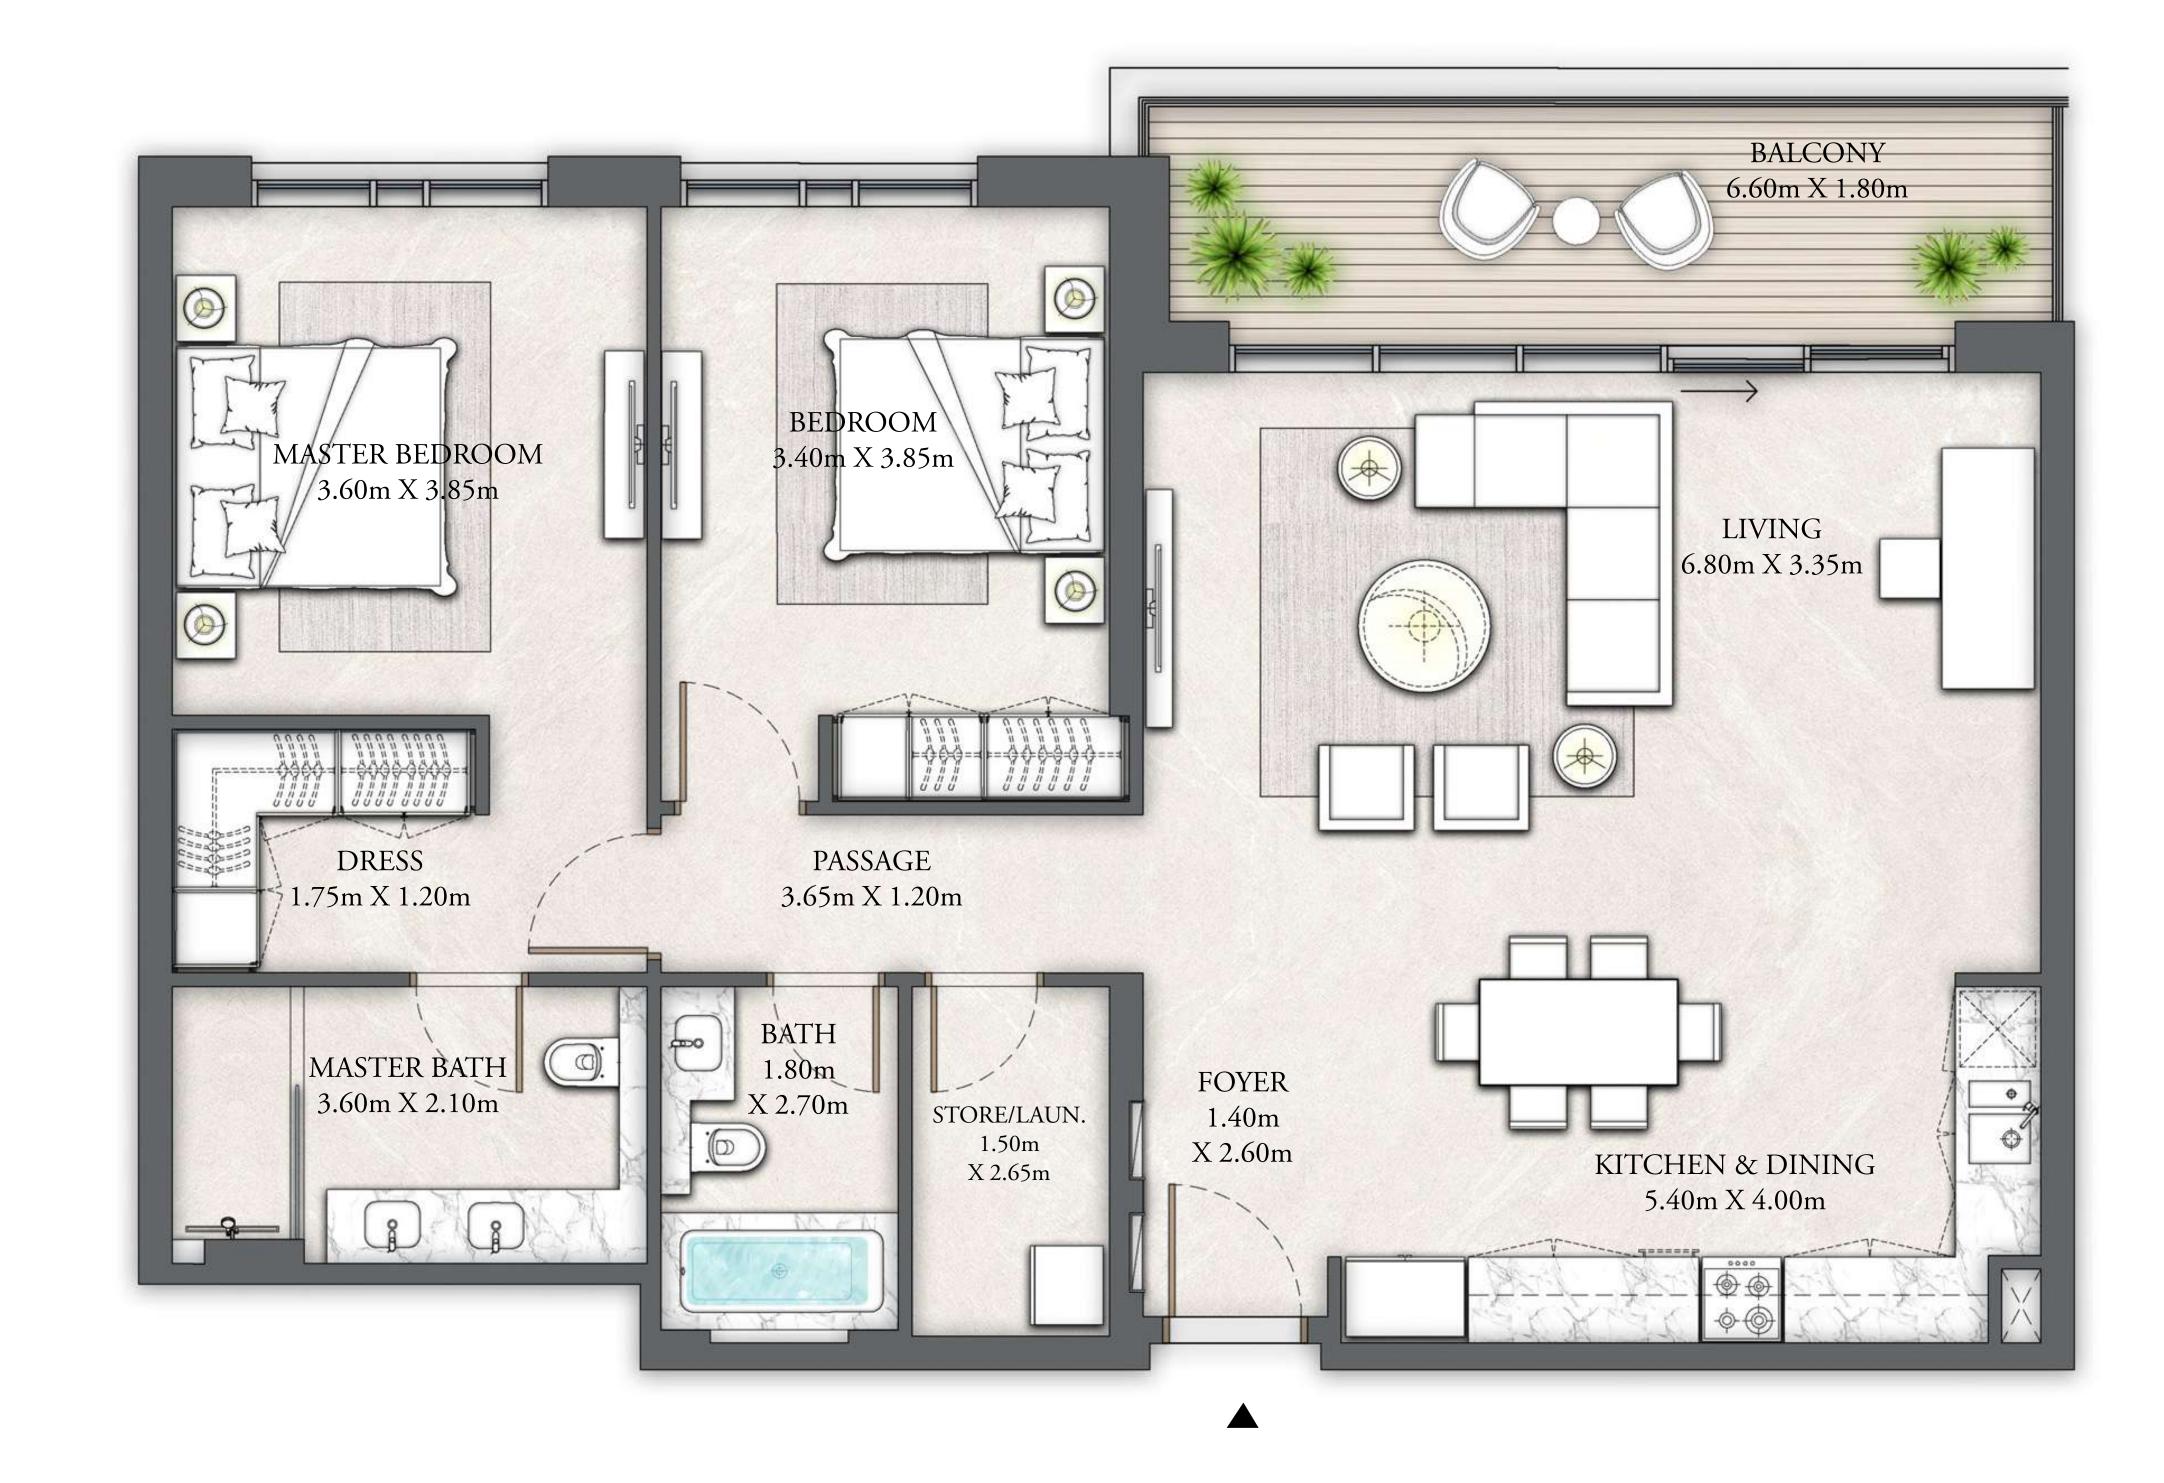

## BUILDING 5 2 BEDROOM

LEVELS 01 - 06

|   | SUITE AREA   | 1247.86 SQ.FT. | 115.93 SQ.M. |
|---|--------------|----------------|--------------|
|   | BALCONY AREA | 141.44 SQ.FT.  | 13.14 SQ.M.  |
| _ | TOTAL AREA   | 1389.30 SQ.FT. | 129.07 SQ.M. |

## BUILDING 5 2 BEDROOM

LEVELS 01 - 06

| SUITE AREA   | 1240.86 SQ.FT. | 115.28 SQ.M. |
|--------------|----------------|--------------|
| BALCONY AREA | 144.88 SQ.FT.  | 13.46 SQ.M.  |
| TOTAL AREA   | 1385.74 SQ.FT. | 128.74 SQ.M. |

## BUILDING 5 2 BEDROOM

LEVELS 01 - 06

| SUITE AREA   | 1240.97 SQ.FT. | 115.29 SQ.M. |
|--------------|----------------|--------------|
| BALCONY AREA | 144.88 SQ.FT.  | 13.46 SQ.M.  |
| TOTAL AREA   | 1385.85 SQ.FT. | 128.75 SQ.M. |

## BUILDING 5 2 BEDROOM

LEVELS 01 - 06

| SUITE AREA   | 1123.86 SQ.FT. | 104.41 SQ.M. |
|--------------|----------------|--------------|
| BALCONY AREA | 188.48 SQ.FT.  | 17.51 SQ.M.  |
| TOTAL AREA   | 1312.34 SQ.FT. | 121.92 SQ.M. |

## BUILDING 5 2 BEDROOM

LEVELS 01 - 06

| SUITE AREA   | 1123.64 SQ.FT. | 104.39 SQ.M. |
|--------------|----------------|--------------|
| BALCONY AREA | 188.37 SQ.FT.  | 17.50 SQ.M.  |
| TOTAL AREA   | 1312.01 SQ.FT. | 121.89 SQ.M. |