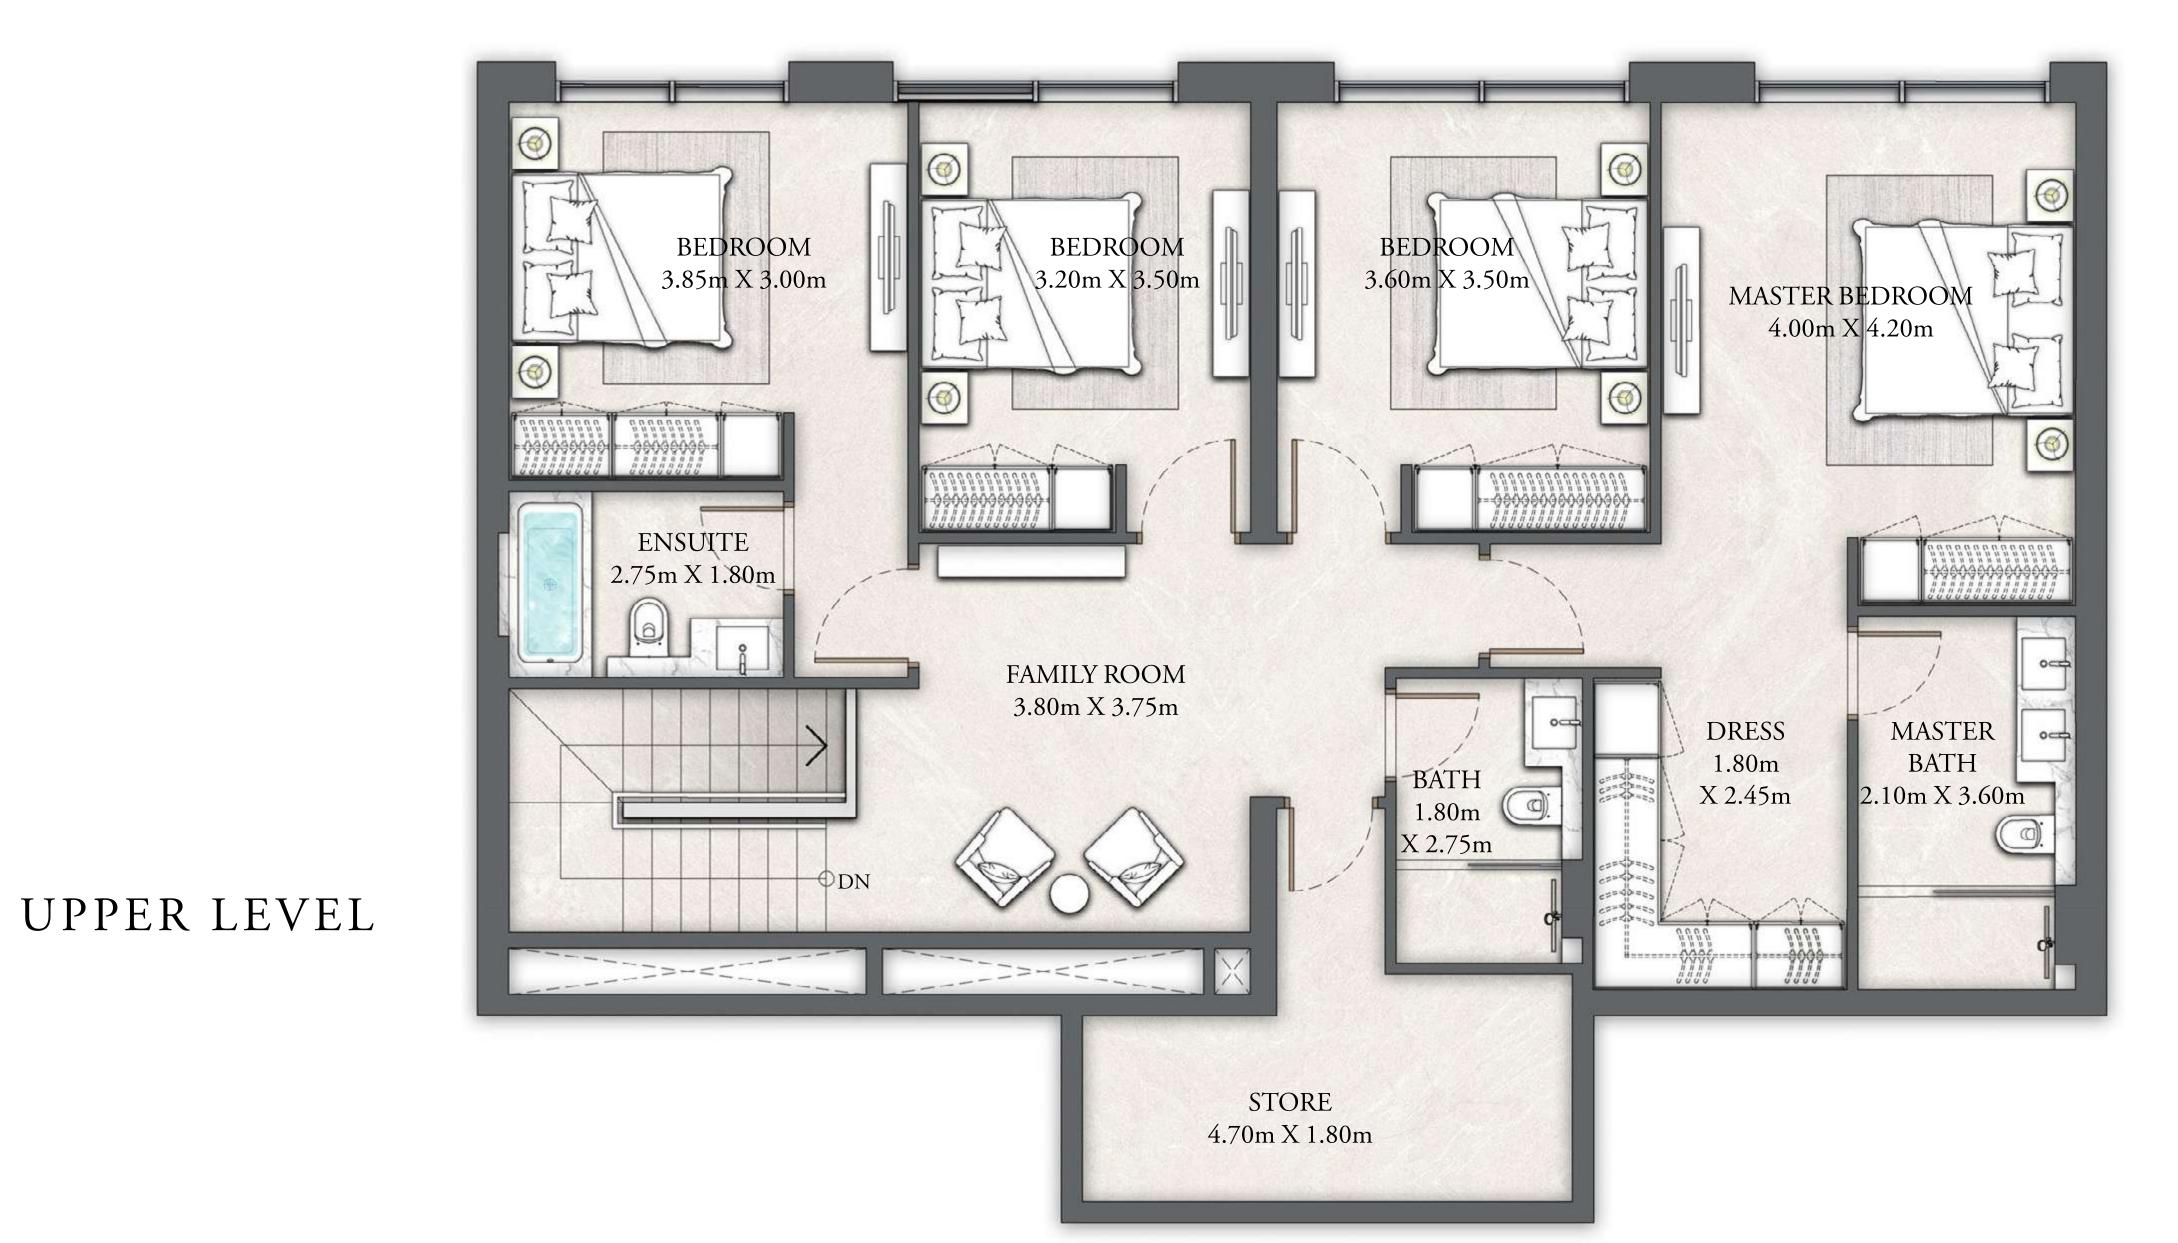

## BUILDING 5 4 BEDROOM DUPLEX

LEVELS B2 & B1

UNIT 01

UPPER LEVEL

| SUITE AREA   | 2981.60 SQ.FT. | 277.00 SQ.M. |
|--------------|----------------|--------------|
| BALCONY AREA | 902.02 SQ.FT.  | 83.80 SQ.M.  |
| TOTAL AREA   | 3883.62 SQ.FT. | 360.80 SQ.M. |

UPPER LEVEL

FLOOR PLAN 1. All dimensions are in imperial and metric, and measured from finish to finish excluding construction tolerances. 2. All materials, dimensions, and drawings are approximate only. 3. Information is subject to change without notice, at developer's absolute discretion. 4. Actual area may vary from the stated area. 5. Drawings not to scale. 6. All images used are for illustrative purposes only and do not represent the actual size, features, specifications, fittings, and furnishings. 7. The developer reserves the right to make revisions / alterations, at it's absolute discretion, without any liability whatsoever.