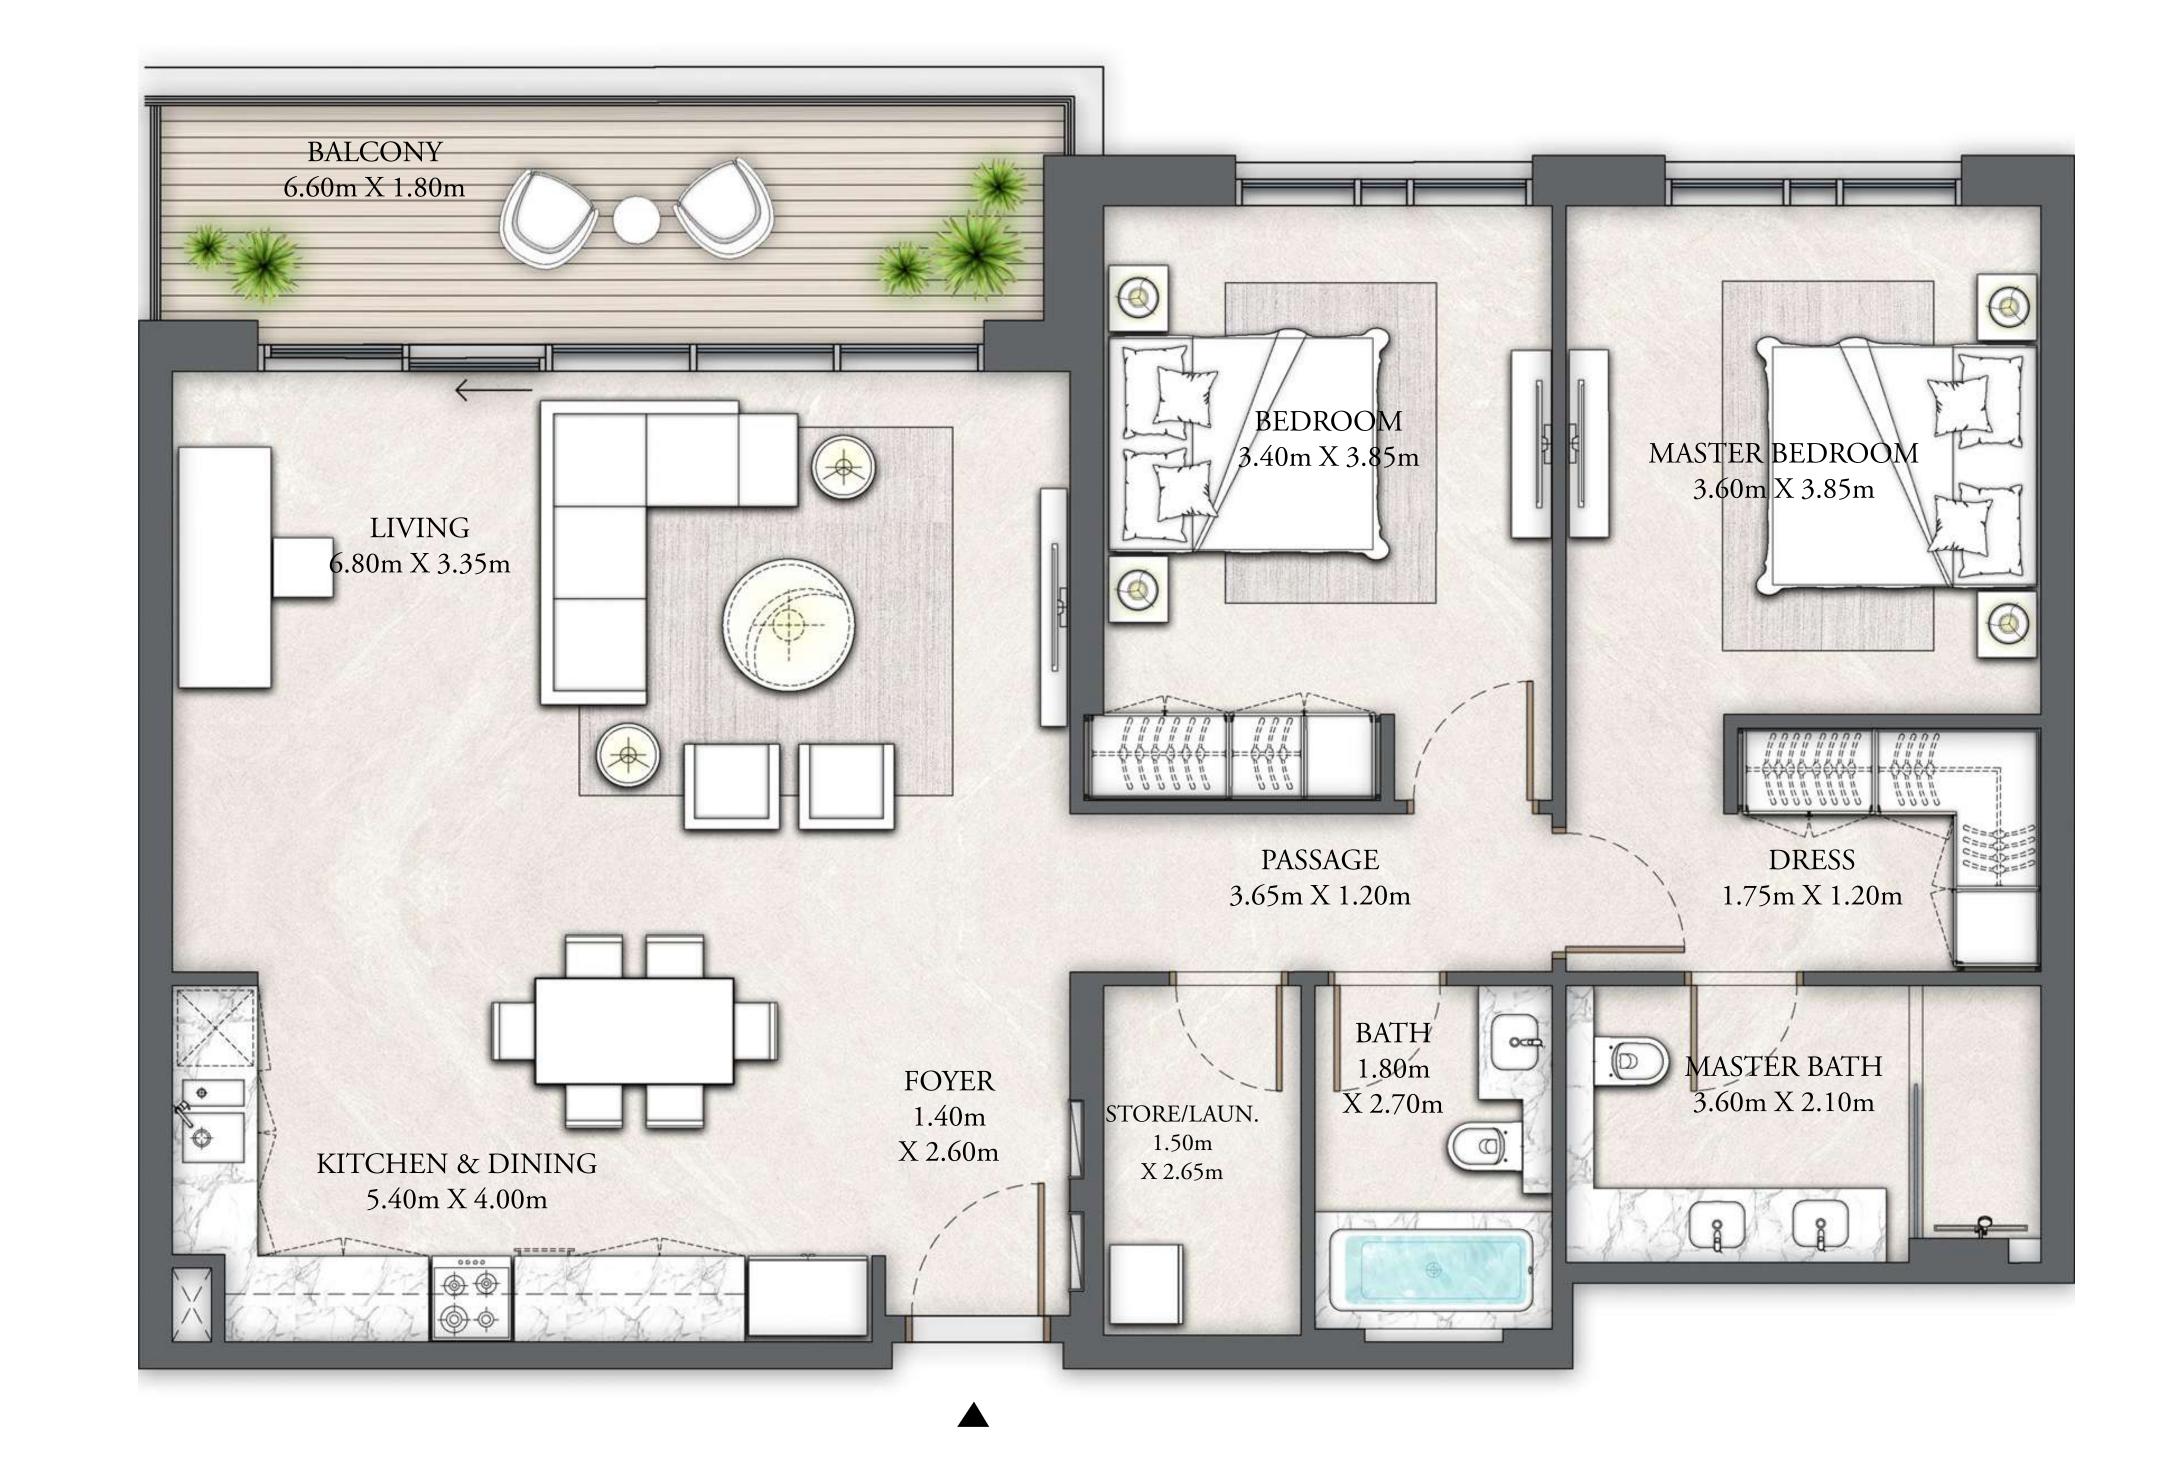

## BUILDING 5 2 BEDROOM

LEVELS 01 - 06

|   | SUITE AREA   | 1247.86 SQ.FT. | 115.93 SQ.M. |
|---|--------------|----------------|--------------|
|   | BALCONY AREA | 141.44 SQ.FT.  | 13.14 SQ.M.  |
| _ | TOTAL AREA   | 1389.30 SQ.FT. | 129.07 SQ.M. |

FLOOR PLAN 1. All dimensions are in imperial and metric, and measured from finish to finish excluding construction tolerances. 2. All materials, dimensions, and drawings are approximate only. 3. Information is subject to change without notice, at developer's absolute discretion. 4. Actual area may vary from the stated area. 5. Drawings not to scale. 6. All images used are for illustrative purposes only and do not represent the actual size, features, specifications, fittings, and furnishings. 7. The developer reserves the right to make revisions / alterations, at it's absolute discretion, without any liability whatsoever.