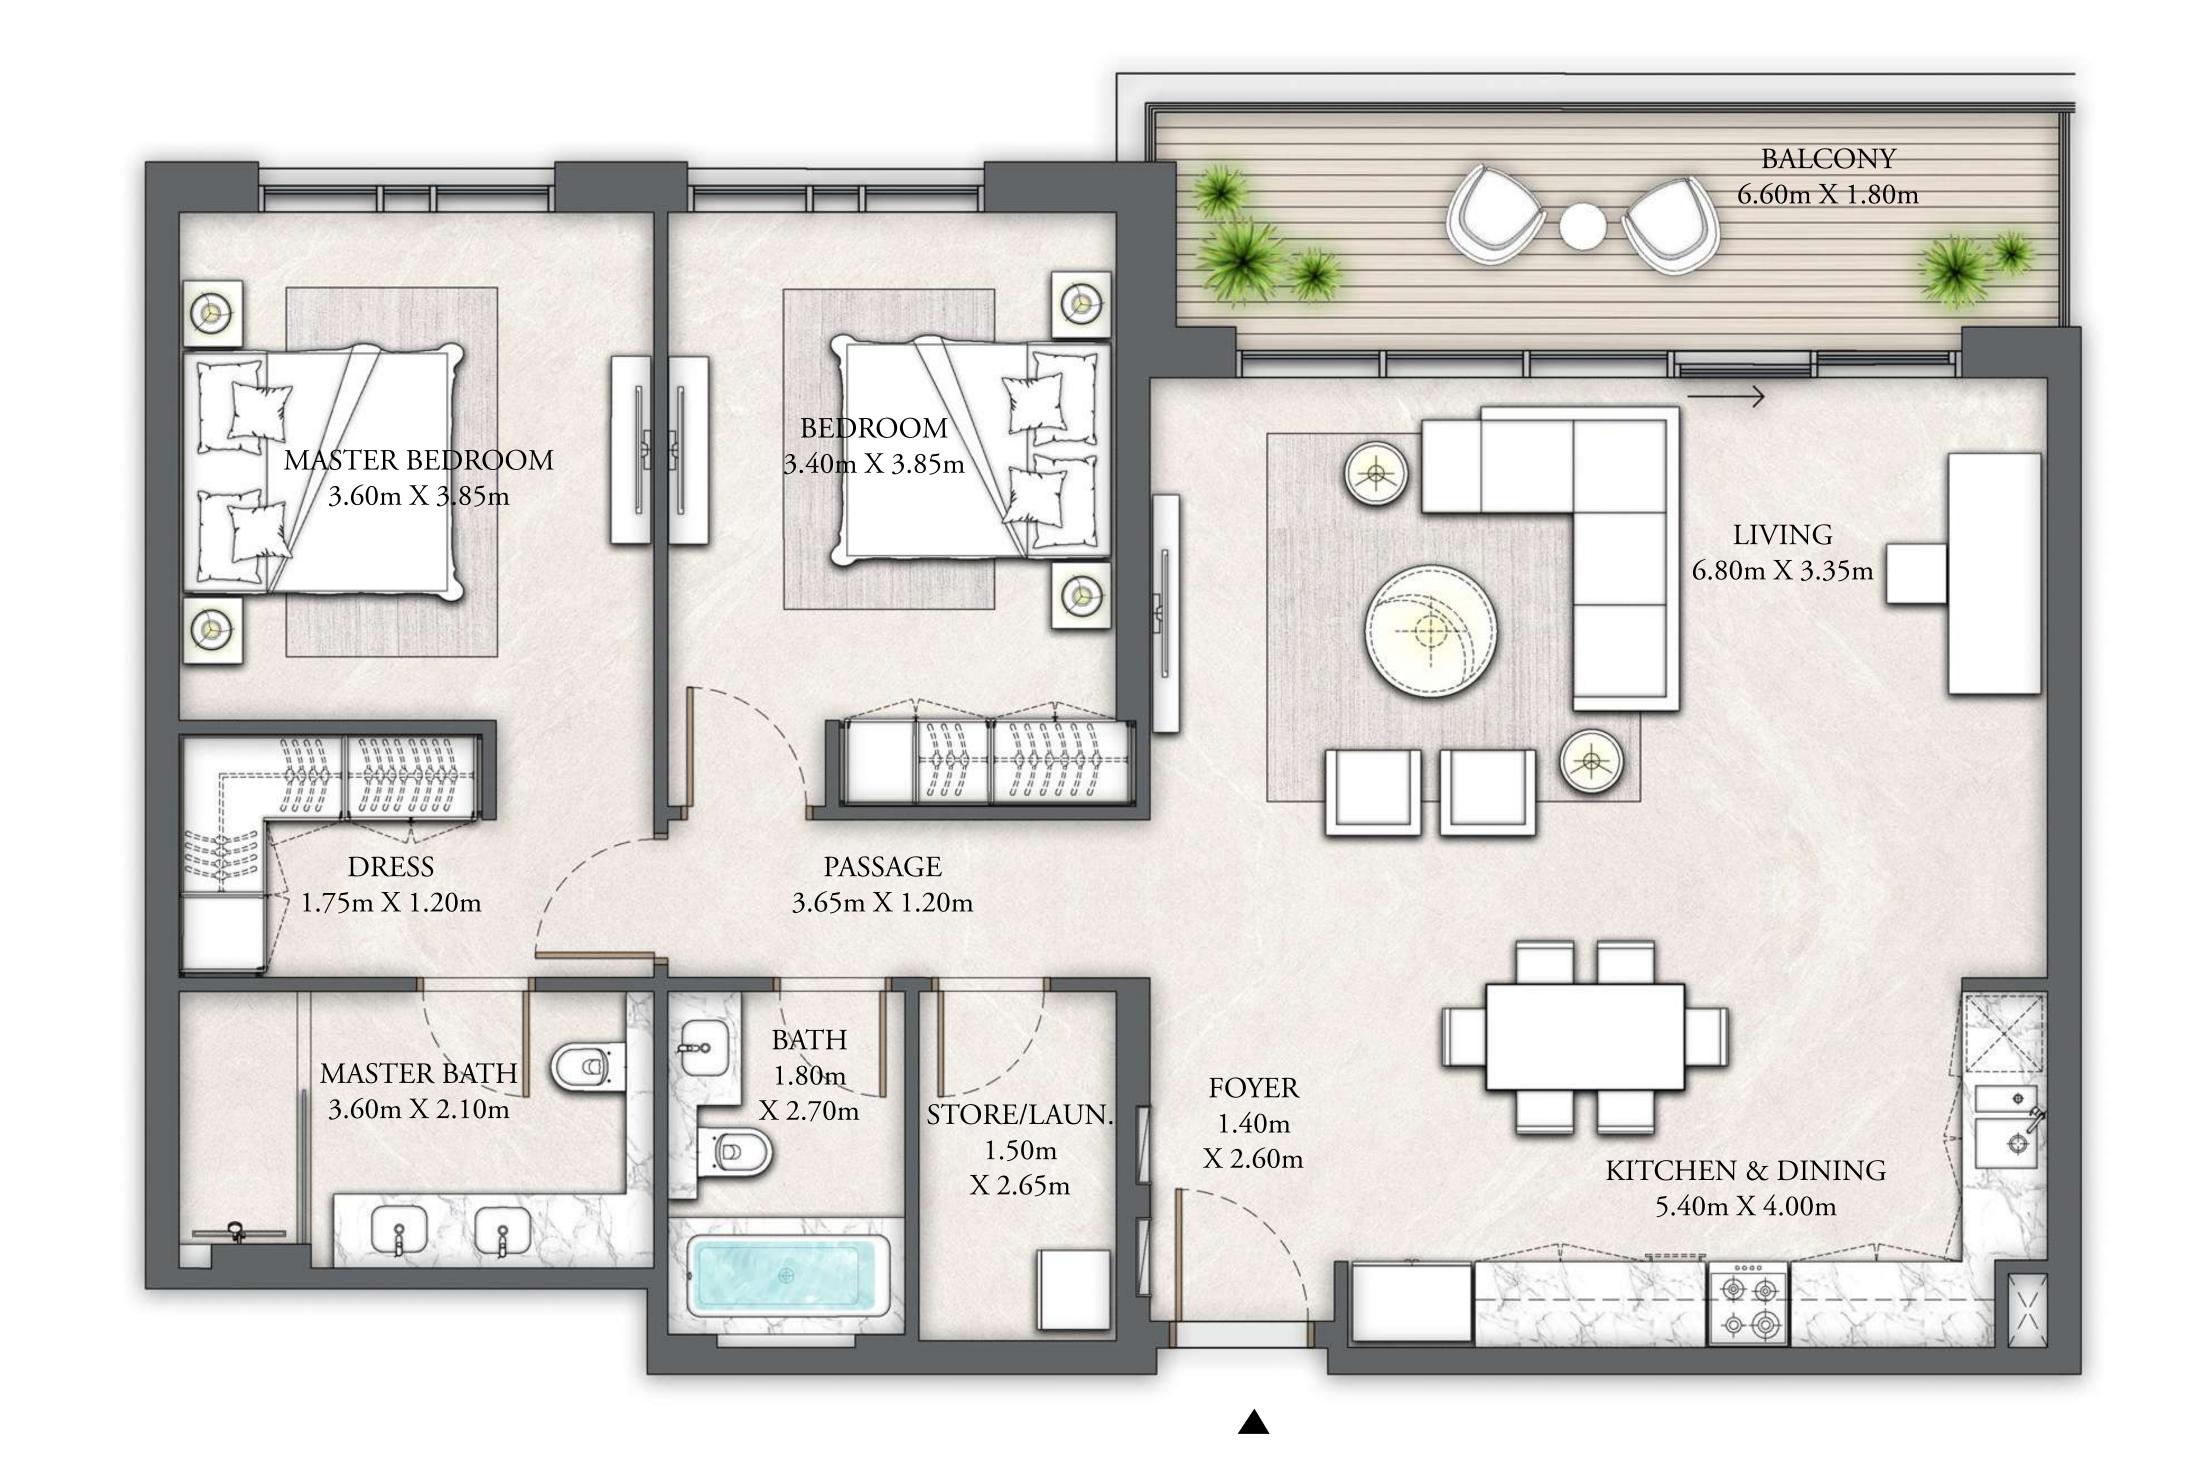

## BUILDING 5 3 BEDROOM DUPLEX

LEVELS B2 & B1

UNIT 02

UPPER LEVEL

| BEDROOM 3.55m X 3.60m | BEDROOM<br>3.50m X 3.60m<br>3.40m X 4.25m                         |
|-----------------------|-------------------------------------------------------------------|
| STORE 2.25m X 1.20m 3 | PASSAGE .60m X 3.65m  MASTER BATH 2.10m X 3.65m  X 2.90m  X 2.25m |

| SUITE AREA   | 2005.85 SQ.FT. | 186.35 SQ.M. |
|--------------|----------------|--------------|
| BALCONY AREA | 733.24 SQ.FT.  | 68.12 SQ.M.  |
| TOTAL AREA   | 2739.09 SQ.FT. | 254.47 SQ.M. |

LOWER LEVEL