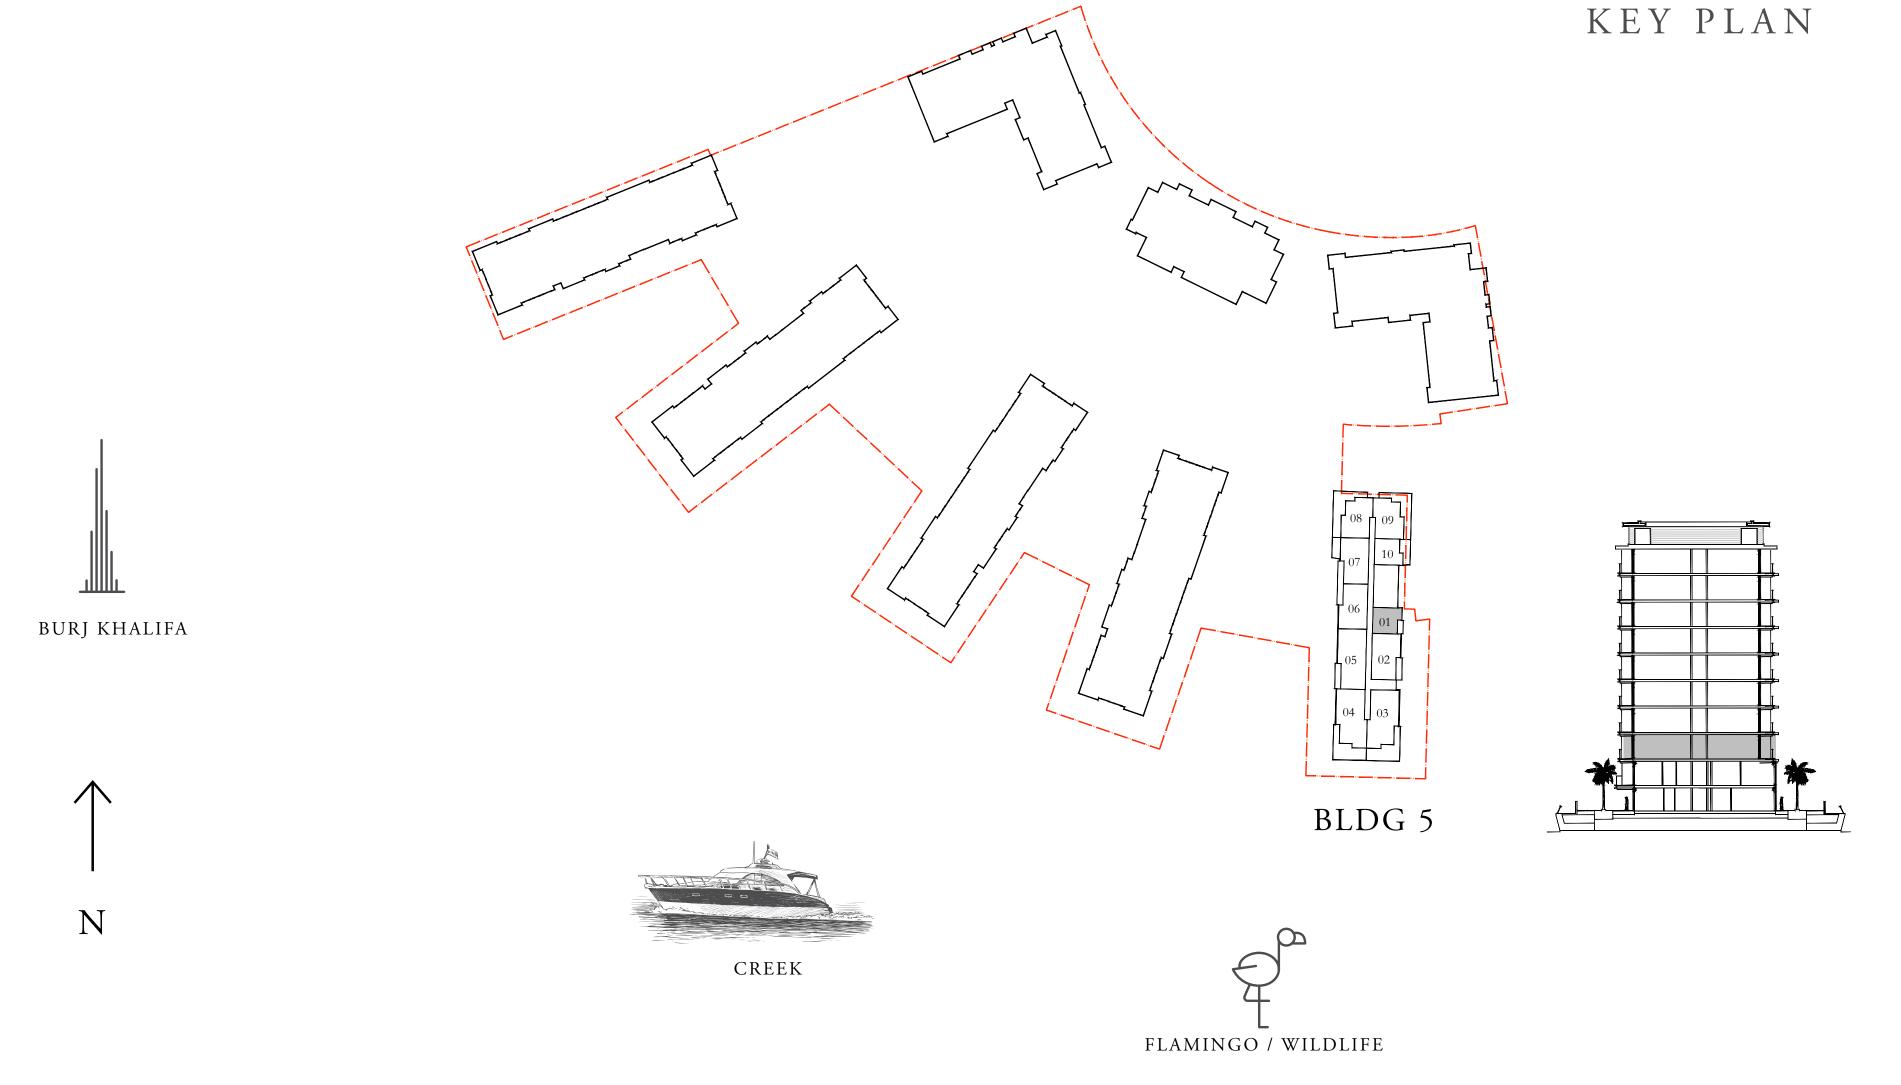

## BUILDING 5 1 BEDROOM

LEVEL G

| SUITE AREA   | 695.89 SQ.FT. | 64.65 SQ.M. |
|--------------|---------------|-------------|
| BALCONY AREA | 91.60 SQ.FT.  | 8.51 SQ.M.  |
| TOTAL AREA   | 787.49 SQ.FT. | 73.16 SQ.M. |

## BUILDING 5 1 BEDROOM

LEVELS 01 - 06

| SUITE AREA   | 695.89 SQ.FT. | 64.65 SQ.M. |
|--------------|---------------|-------------|
| BALCONY AREA | 91.60 SQ.FT.  | 8.51 SQ.M.  |
| TOTAL AREA   | 787.49 SQ.FT. | 73.16 SQ.M. |

## BUILDING 5 1 BEDROOM

LEVELS 01 - 06

| SUITE AREA   | 692.55 SQ.FT. | 64.34 SQ.M. |
|--------------|---------------|-------------|
| BALCONY AREA | 92.14 SQ.FT.  | 8.56 SQ.M.  |
| TOTAL AREA   | 784.69 SQ.FT. | 72.90 SQ.M. |