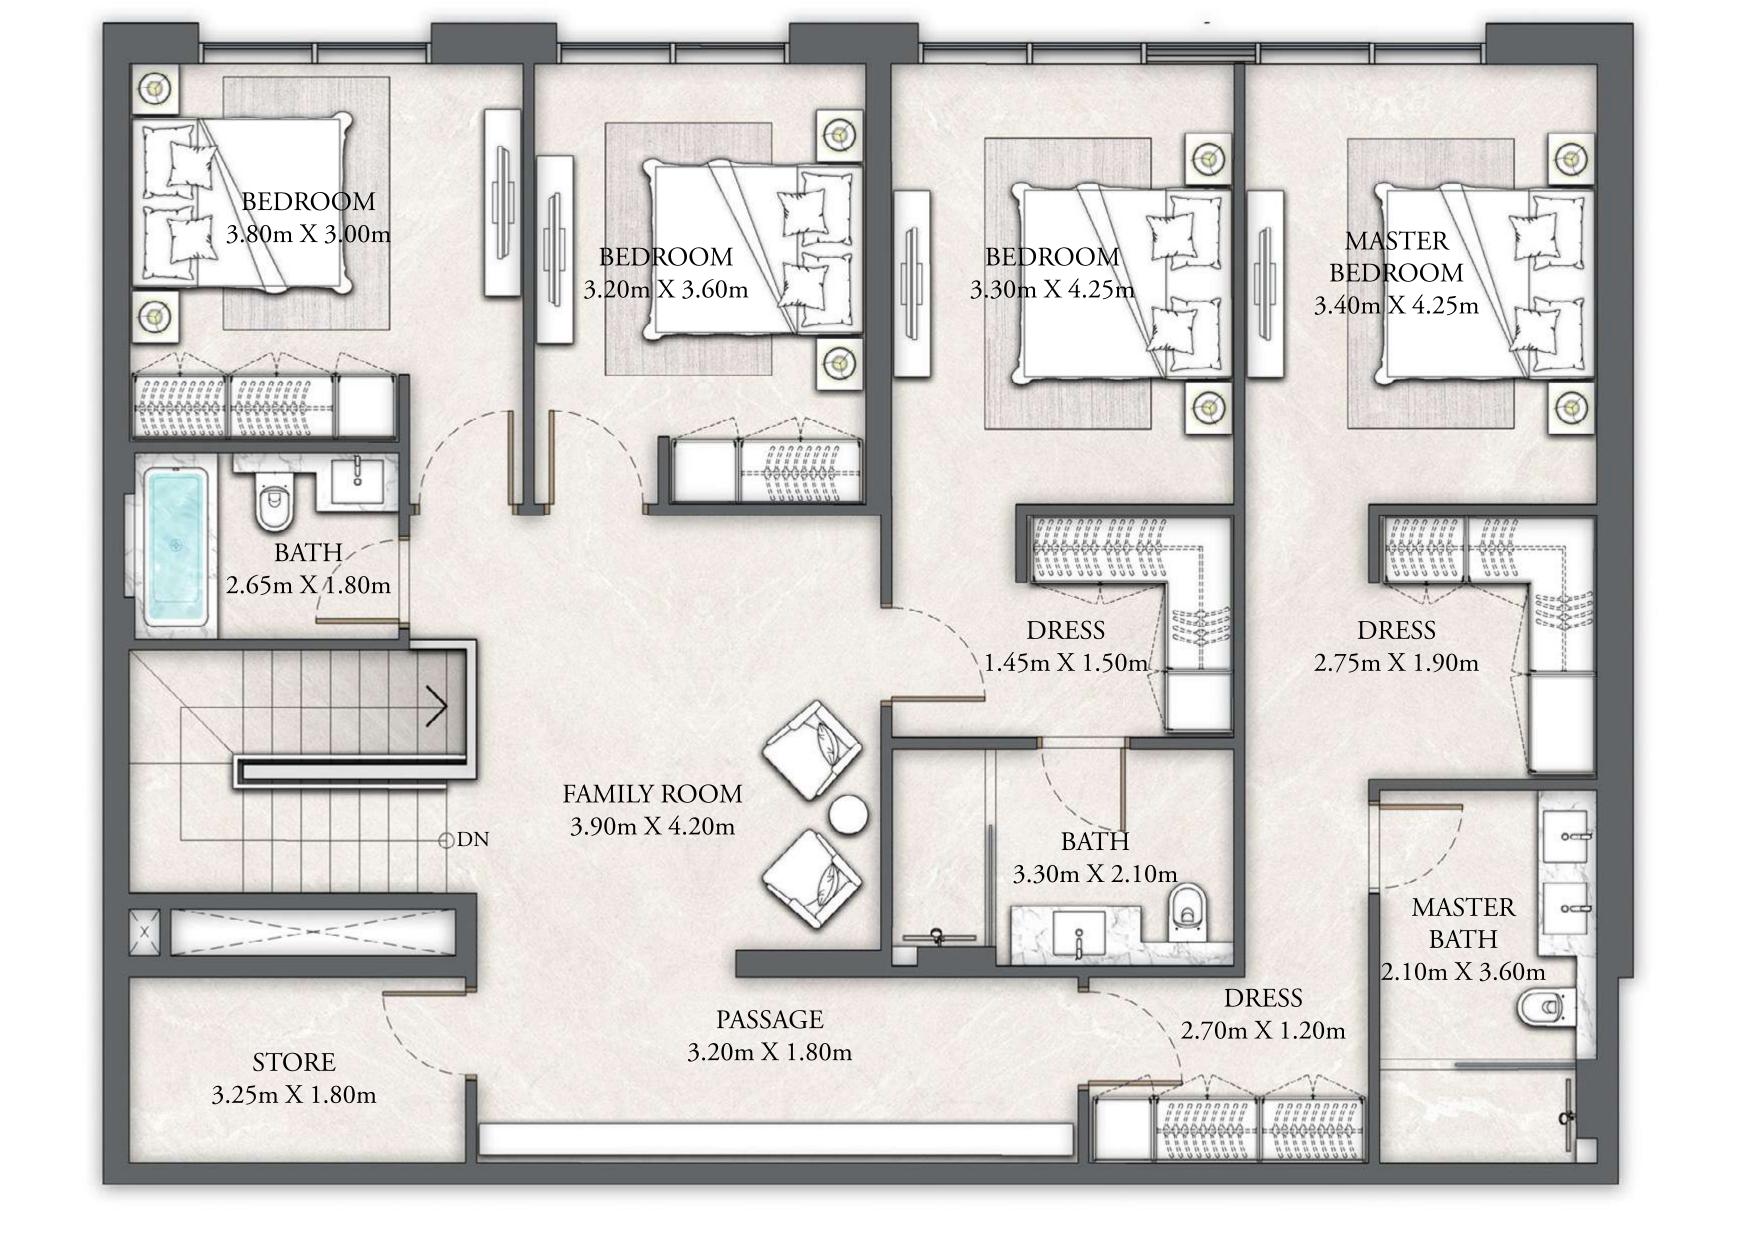

## BUILDING 5 4 BEDROOM DUPLEX

LEVELS B2 & B1

UNIT 01

UPPER LEVEL

| SUITE AREA   | 2981.60 SQ.FT. | 277.00 SQ.M. |
|--------------|----------------|--------------|
| BALCONY AREA | 902.02 SQ.FT.  | 83.80 SQ.M.  |
| TOTAL AREA   | 3883.62 SQ.FT. | 360.80 SQ.M. |

LOWER LEVEL

DUBAI CREEK HARBOUR