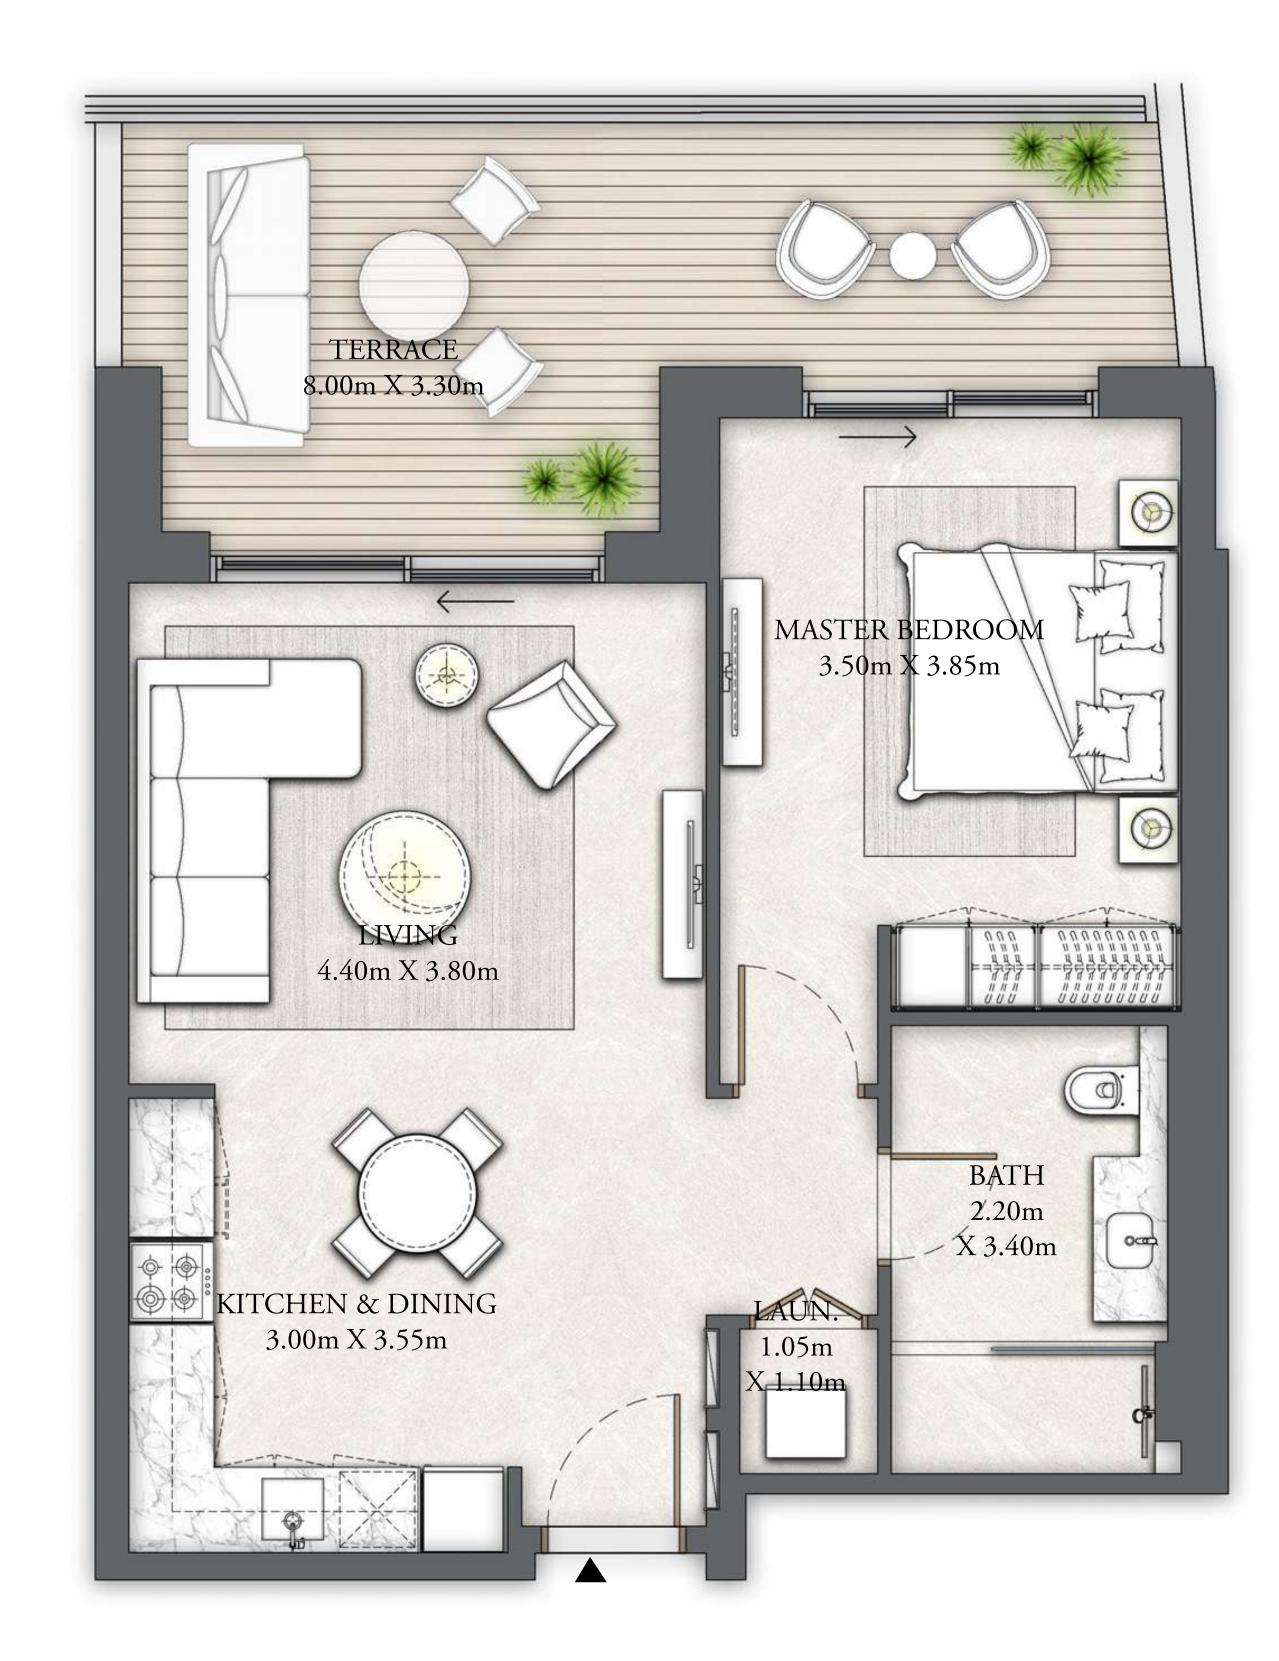

## BUILDING 5 1 BEDROOM

LEVEL G

| SUITE AREA   | 695.89 SQ.FT. | 64.65 SQ.M. |
|--------------|---------------|-------------|
| BALCONY AREA | 91.60 SQ.FT.  | 8.51 SQ.M.  |
| TOTAL AREA   | 787.49 SQ.FT. | 73.16 SQ.M. |

## BUILDING 5 1 BEDROOM

LEVELS 01 - 06

| SUITE AREA   | 695.89 SQ.FT. | 64.65 SQ.M. |
|--------------|---------------|-------------|
| BALCONY AREA | 91.60 SQ.FT.  | 8.51 SQ.M.  |
| TOTAL AREA   | 787.49 SQ.FT. | 73.16 SQ.M. |

## BUILDING 5 1 BEDROOM

LEVELS 01 - 06

| SUITE AREA   | 692.55 SQ.FT. | 64.34 SQ.M. |
|--------------|---------------|-------------|
| BALCONY AREA | 92.14 SQ.FT.  | 8.56 SQ.M.  |
| TOTAL AREA   | 784.69 SQ.FT. | 72.90 SQ.M. |