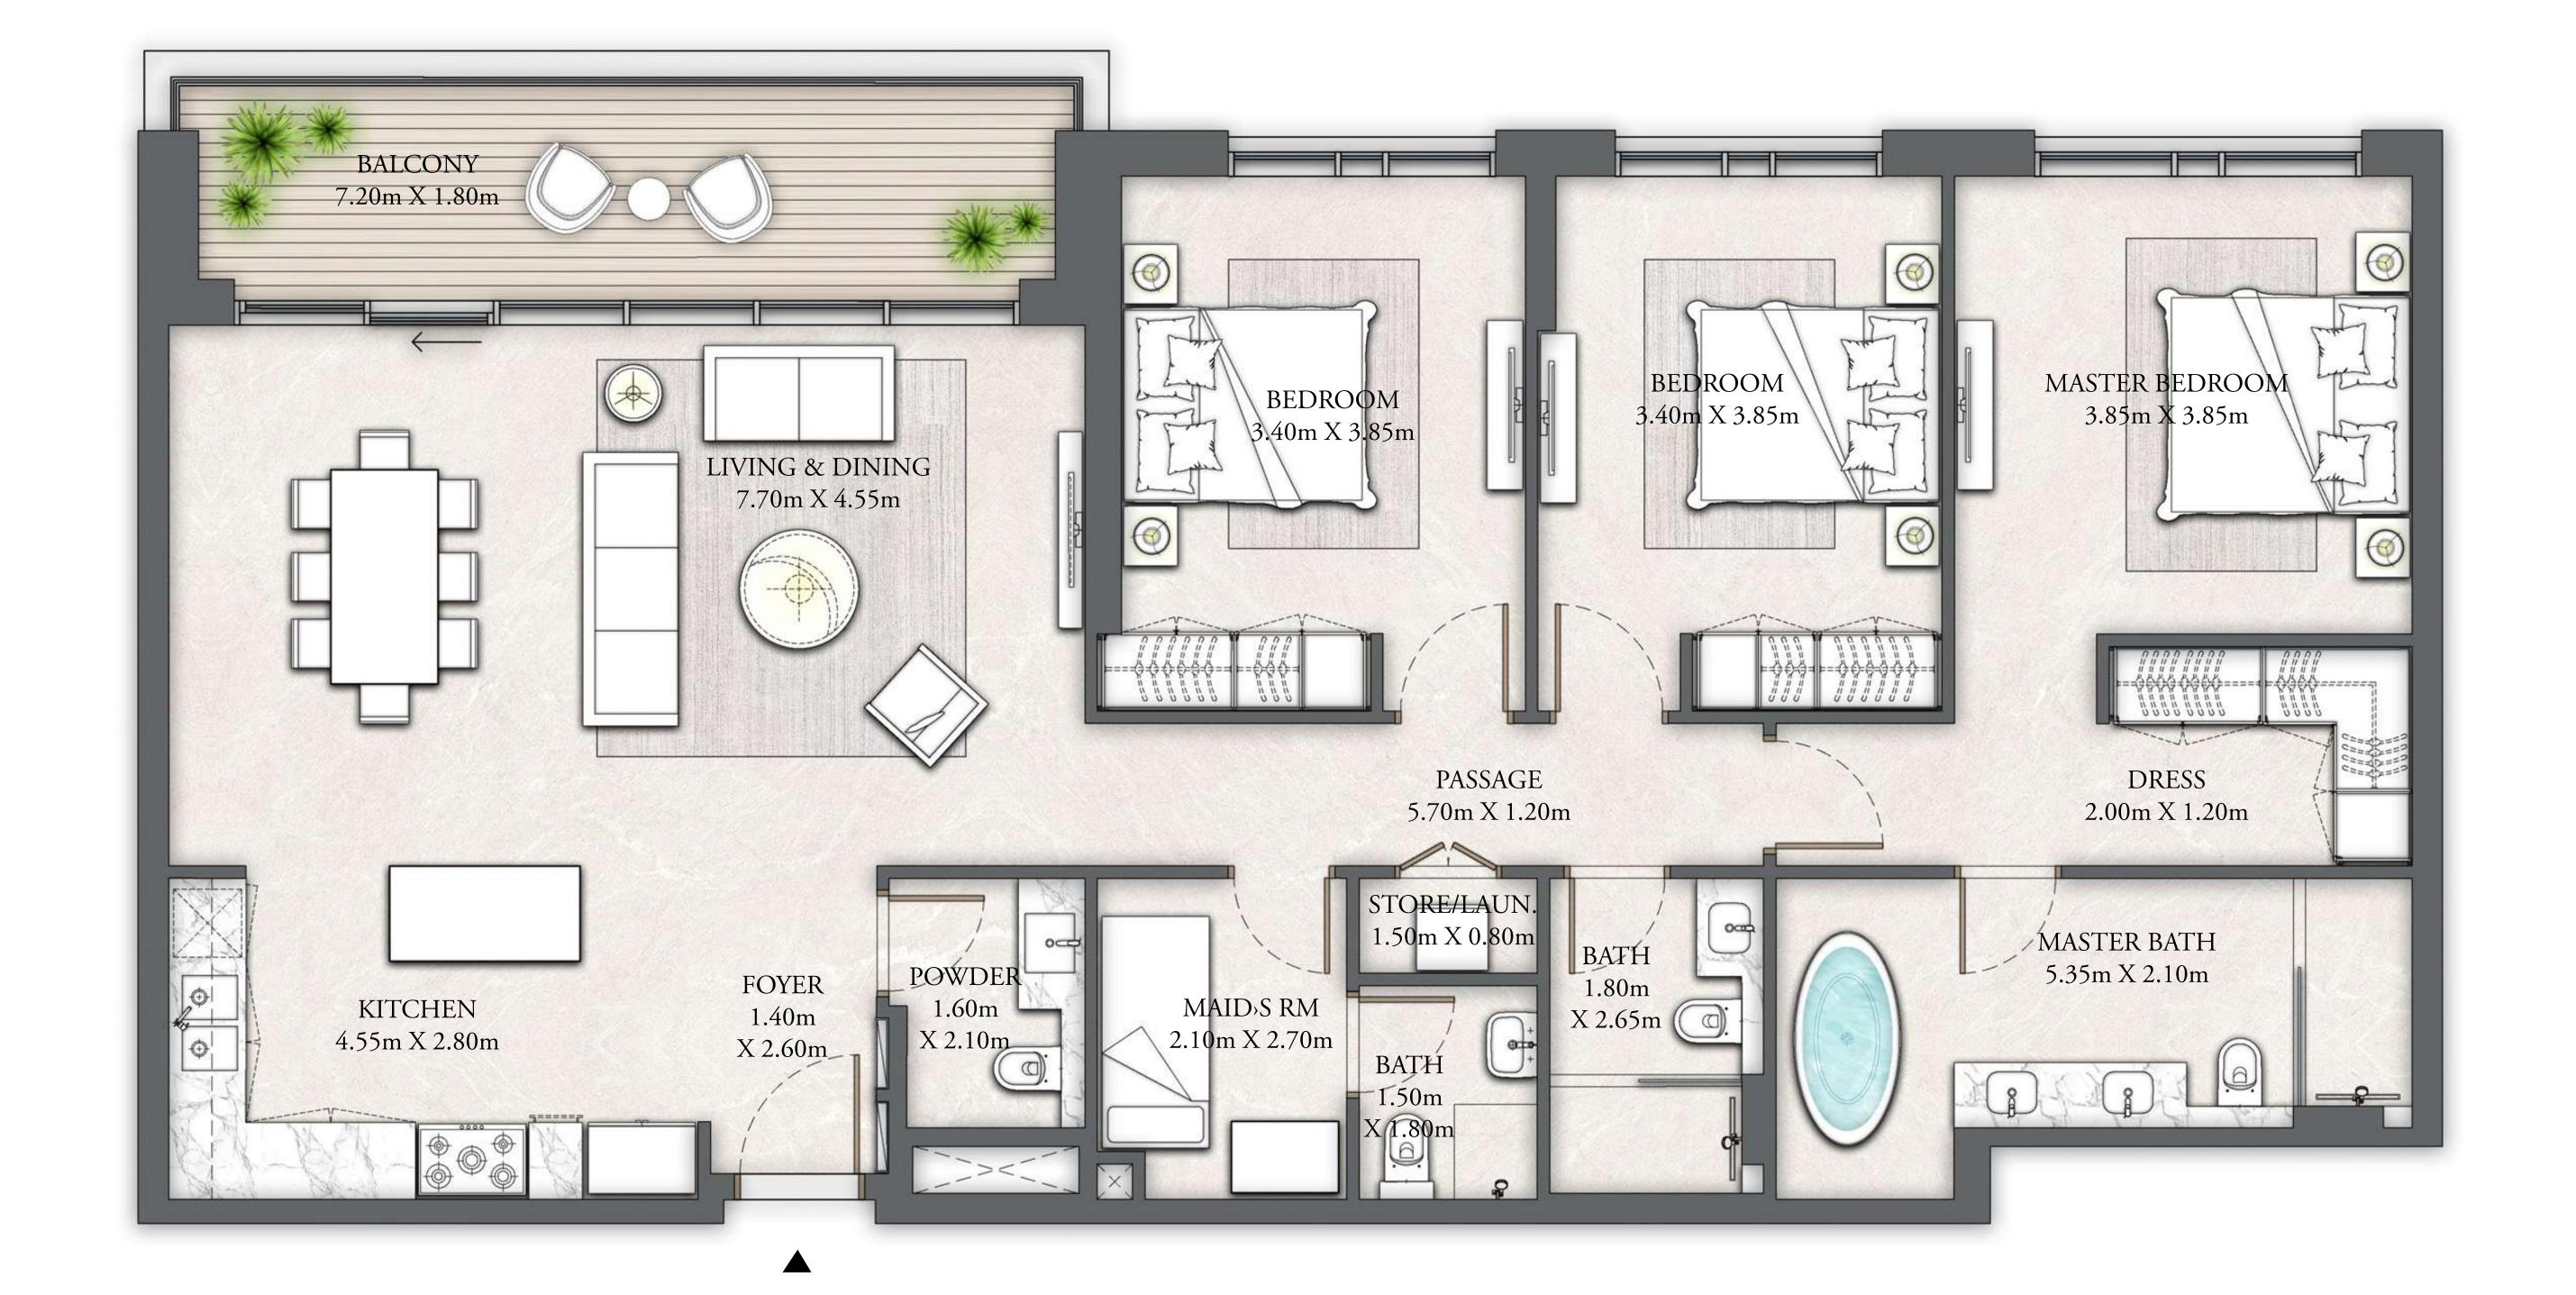

## BUILDING 5 2 BEDROOM

LEVELS 01 - 06

|   | SUITE AREA   | 1247.86 SQ.FT. | 115.93 SQ.M. |
|---|--------------|----------------|--------------|
|   | BALCONY AREA | 141.44 SQ.FT.  | 13.14 SQ.M.  |
| _ | TOTAL AREA   | 1389.30 SQ.FT. | 129.07 SQ.M. |

FLOOR PLAN 1. All dimensions are in imperial and metric, and measured from finish to finish excluding construction tolerances. 2. All materials, dimensions, and drawings are approximate only. 3. Information is subject to change without notice, at developer's absolute discretion. 4. Actual area may vary from the stated area. 5. Drawings not to scale. 6. All images used are for illustrative purposes only and do not represent the actual size, features, specifications, fittings, and furnishings. 7. The developer reserves the right to make revisions / alterations, at it's absolute discretion, without any liability whatsoever.