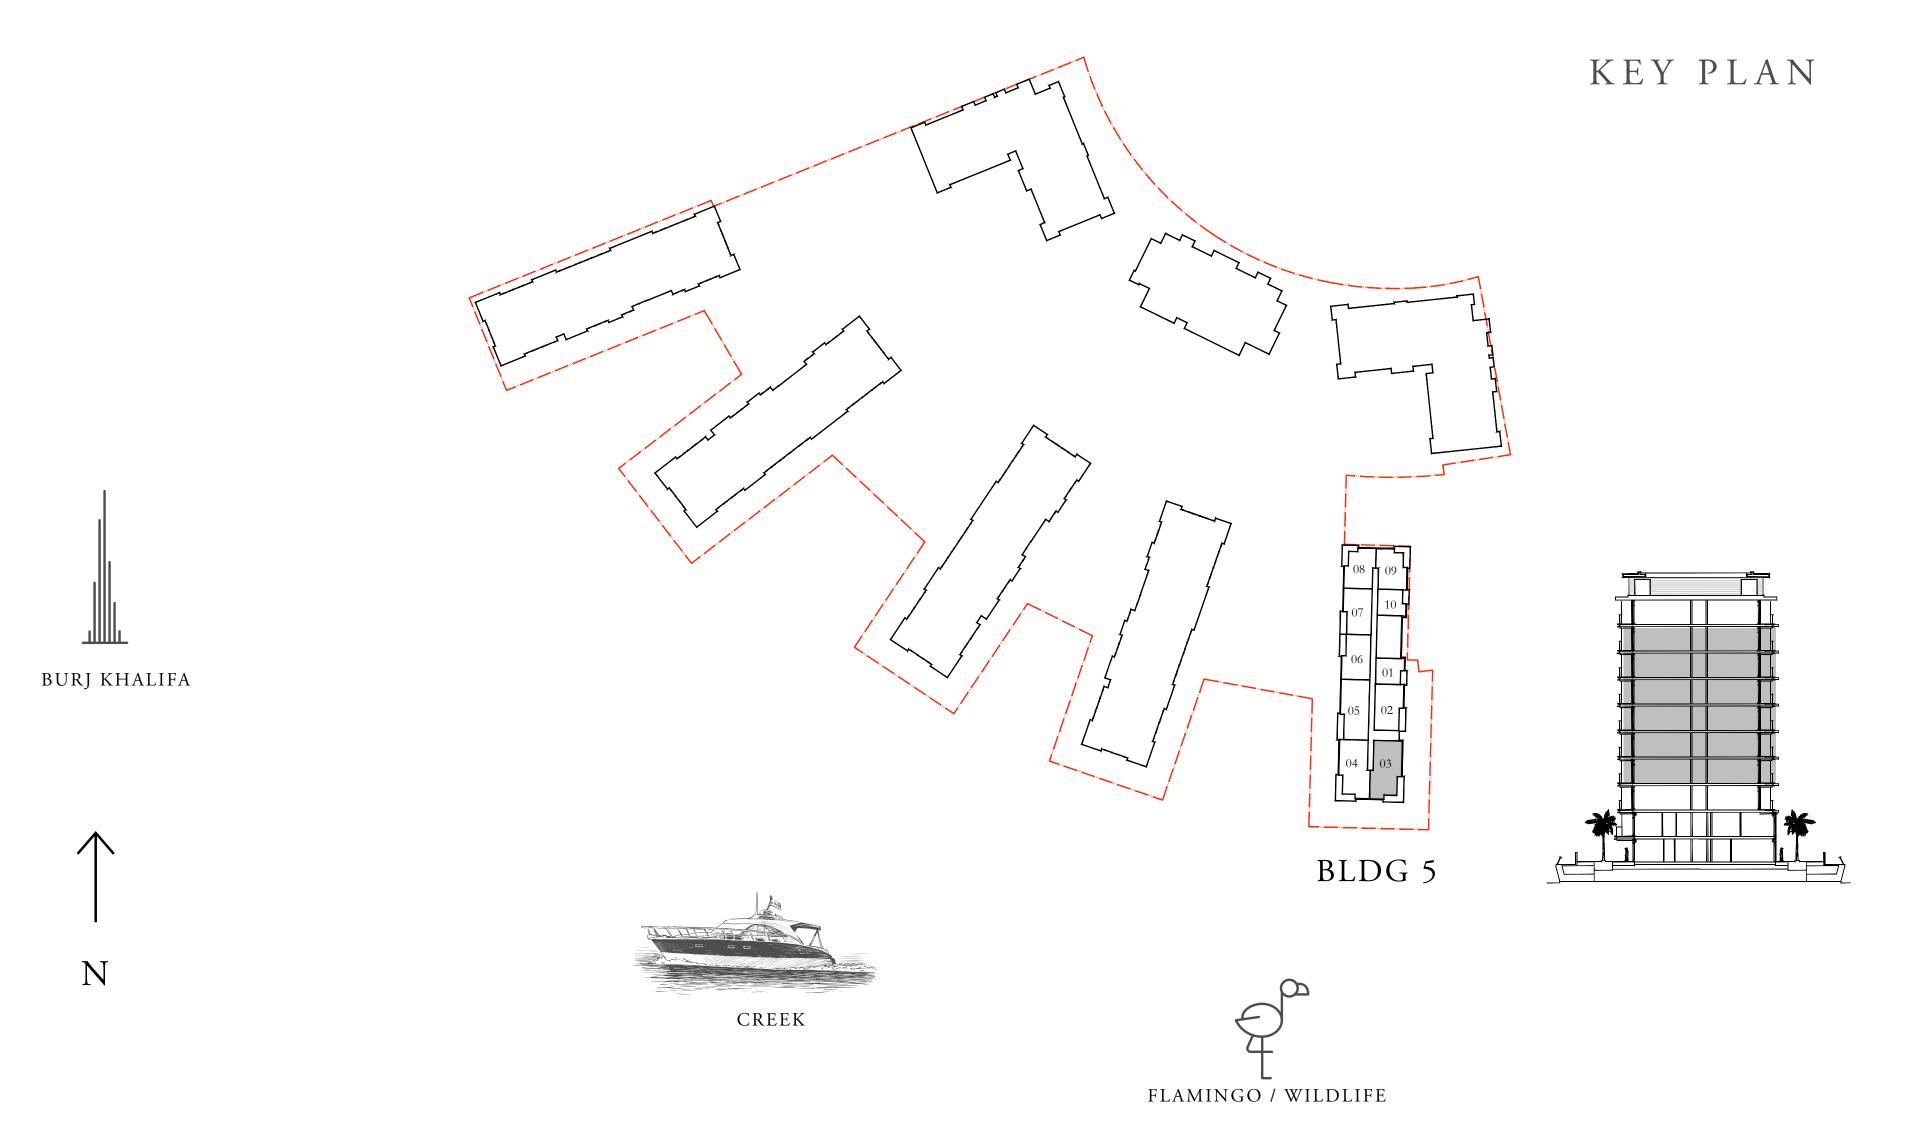

## PROPERTY / CLUSTER NAME MASSING PLAN

DUBAI CREEK HARBOUR

## BUILDING 5 4 BEDROOM DUPLEX

LEVEL B1

UNIT 03

| SUITE AREA     | 1789.07 SQ.FT. | 166.21 SQ.M. |
|----------------|----------------|--------------|
| BALCONY AREA   | 243.48 SQ.FT.  | 22.62 SQ.M.  |
| TOTAL AREA     | 2032.55 SQ.FT. | 188.83 SQ.M. |
| TOTAL (B1+ B2) | 6927.33 SQ.FT. | 643.57 SQ.M. |