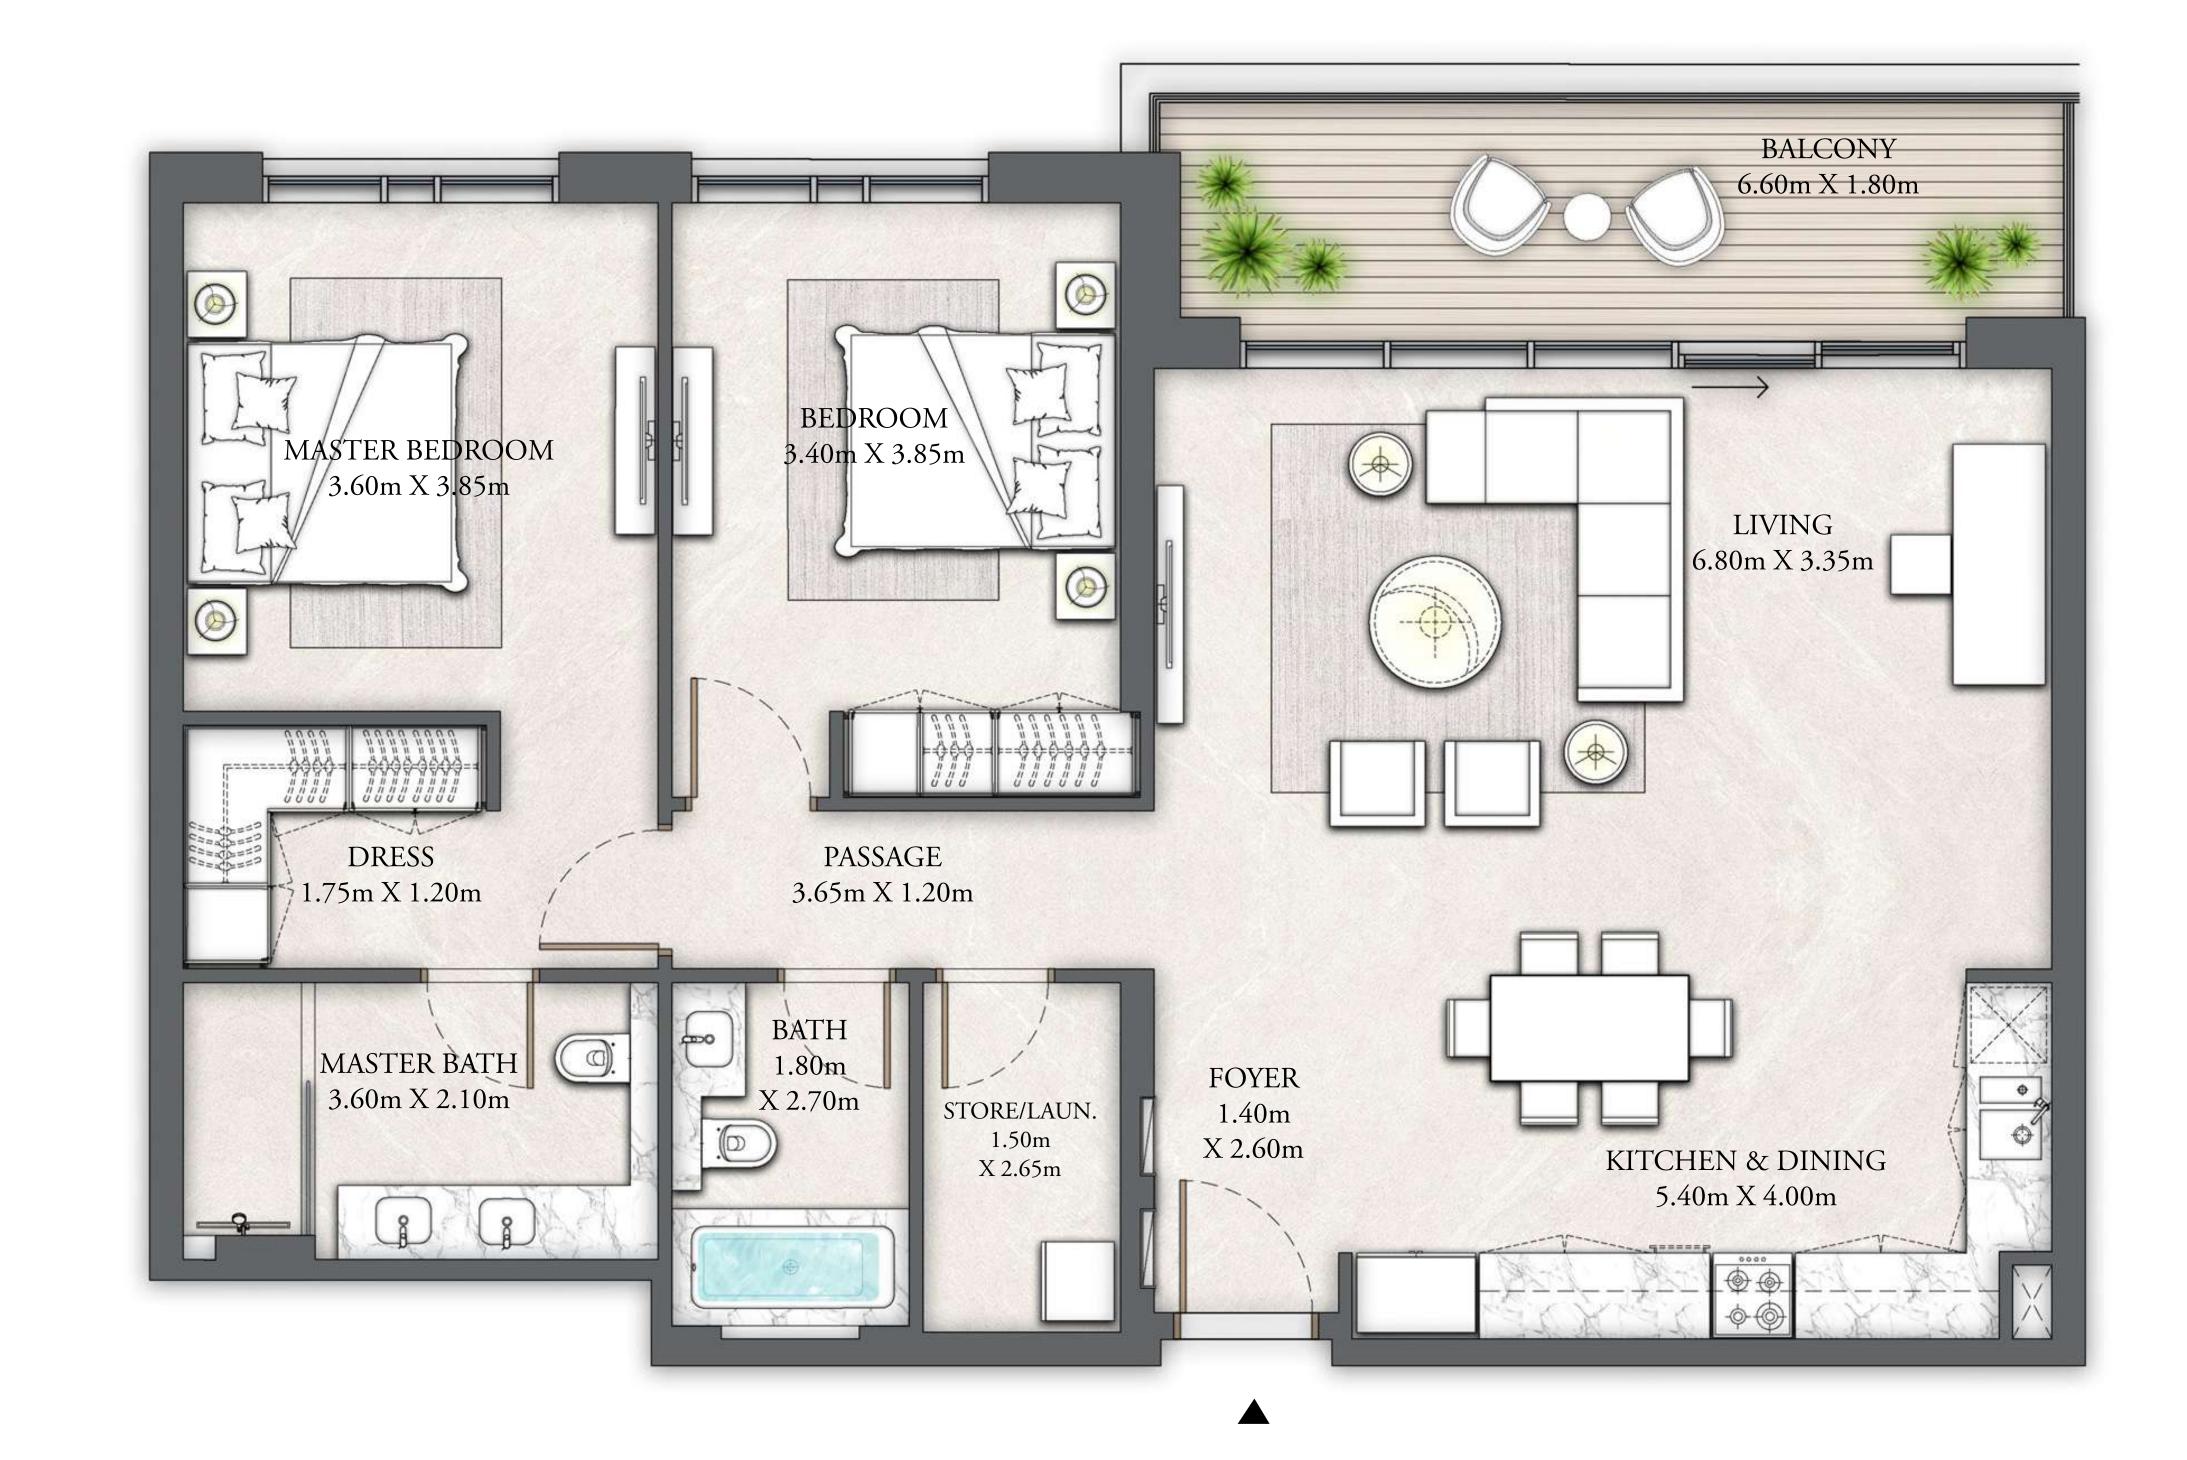

## BUILDING 5 2 BEDROOM

LEVELS 01 - 06

|   | SUITE AREA   | 1247.86 SQ.FT. | 115.93 SQ.M. |
|---|--------------|----------------|--------------|
|   | BALCONY AREA | 141.44 SQ.FT.  | 13.14 SQ.M.  |
| _ | TOTAL AREA   | 1389.30 SQ.FT. | 129.07 SQ.M. |

FLOOR PLAN 1. All dimensions are in imperial and metric, and measured from finish to finish excluding construction tolerances. 2. All materials, dimensions, and drawings are approximate only. 3. Information is subject to change without notice, at developer's absolute discretion. 4. Actual area may vary from the stated area. 5. Drawings not to scale. 6. All images used are for illustrative purposes only and do not represent the actual size, features, specifications, fittings, and furnishings. 7. The developer reserves the right to make revisions / alterations, at it's absolute discretion, without any liability whatsoever.