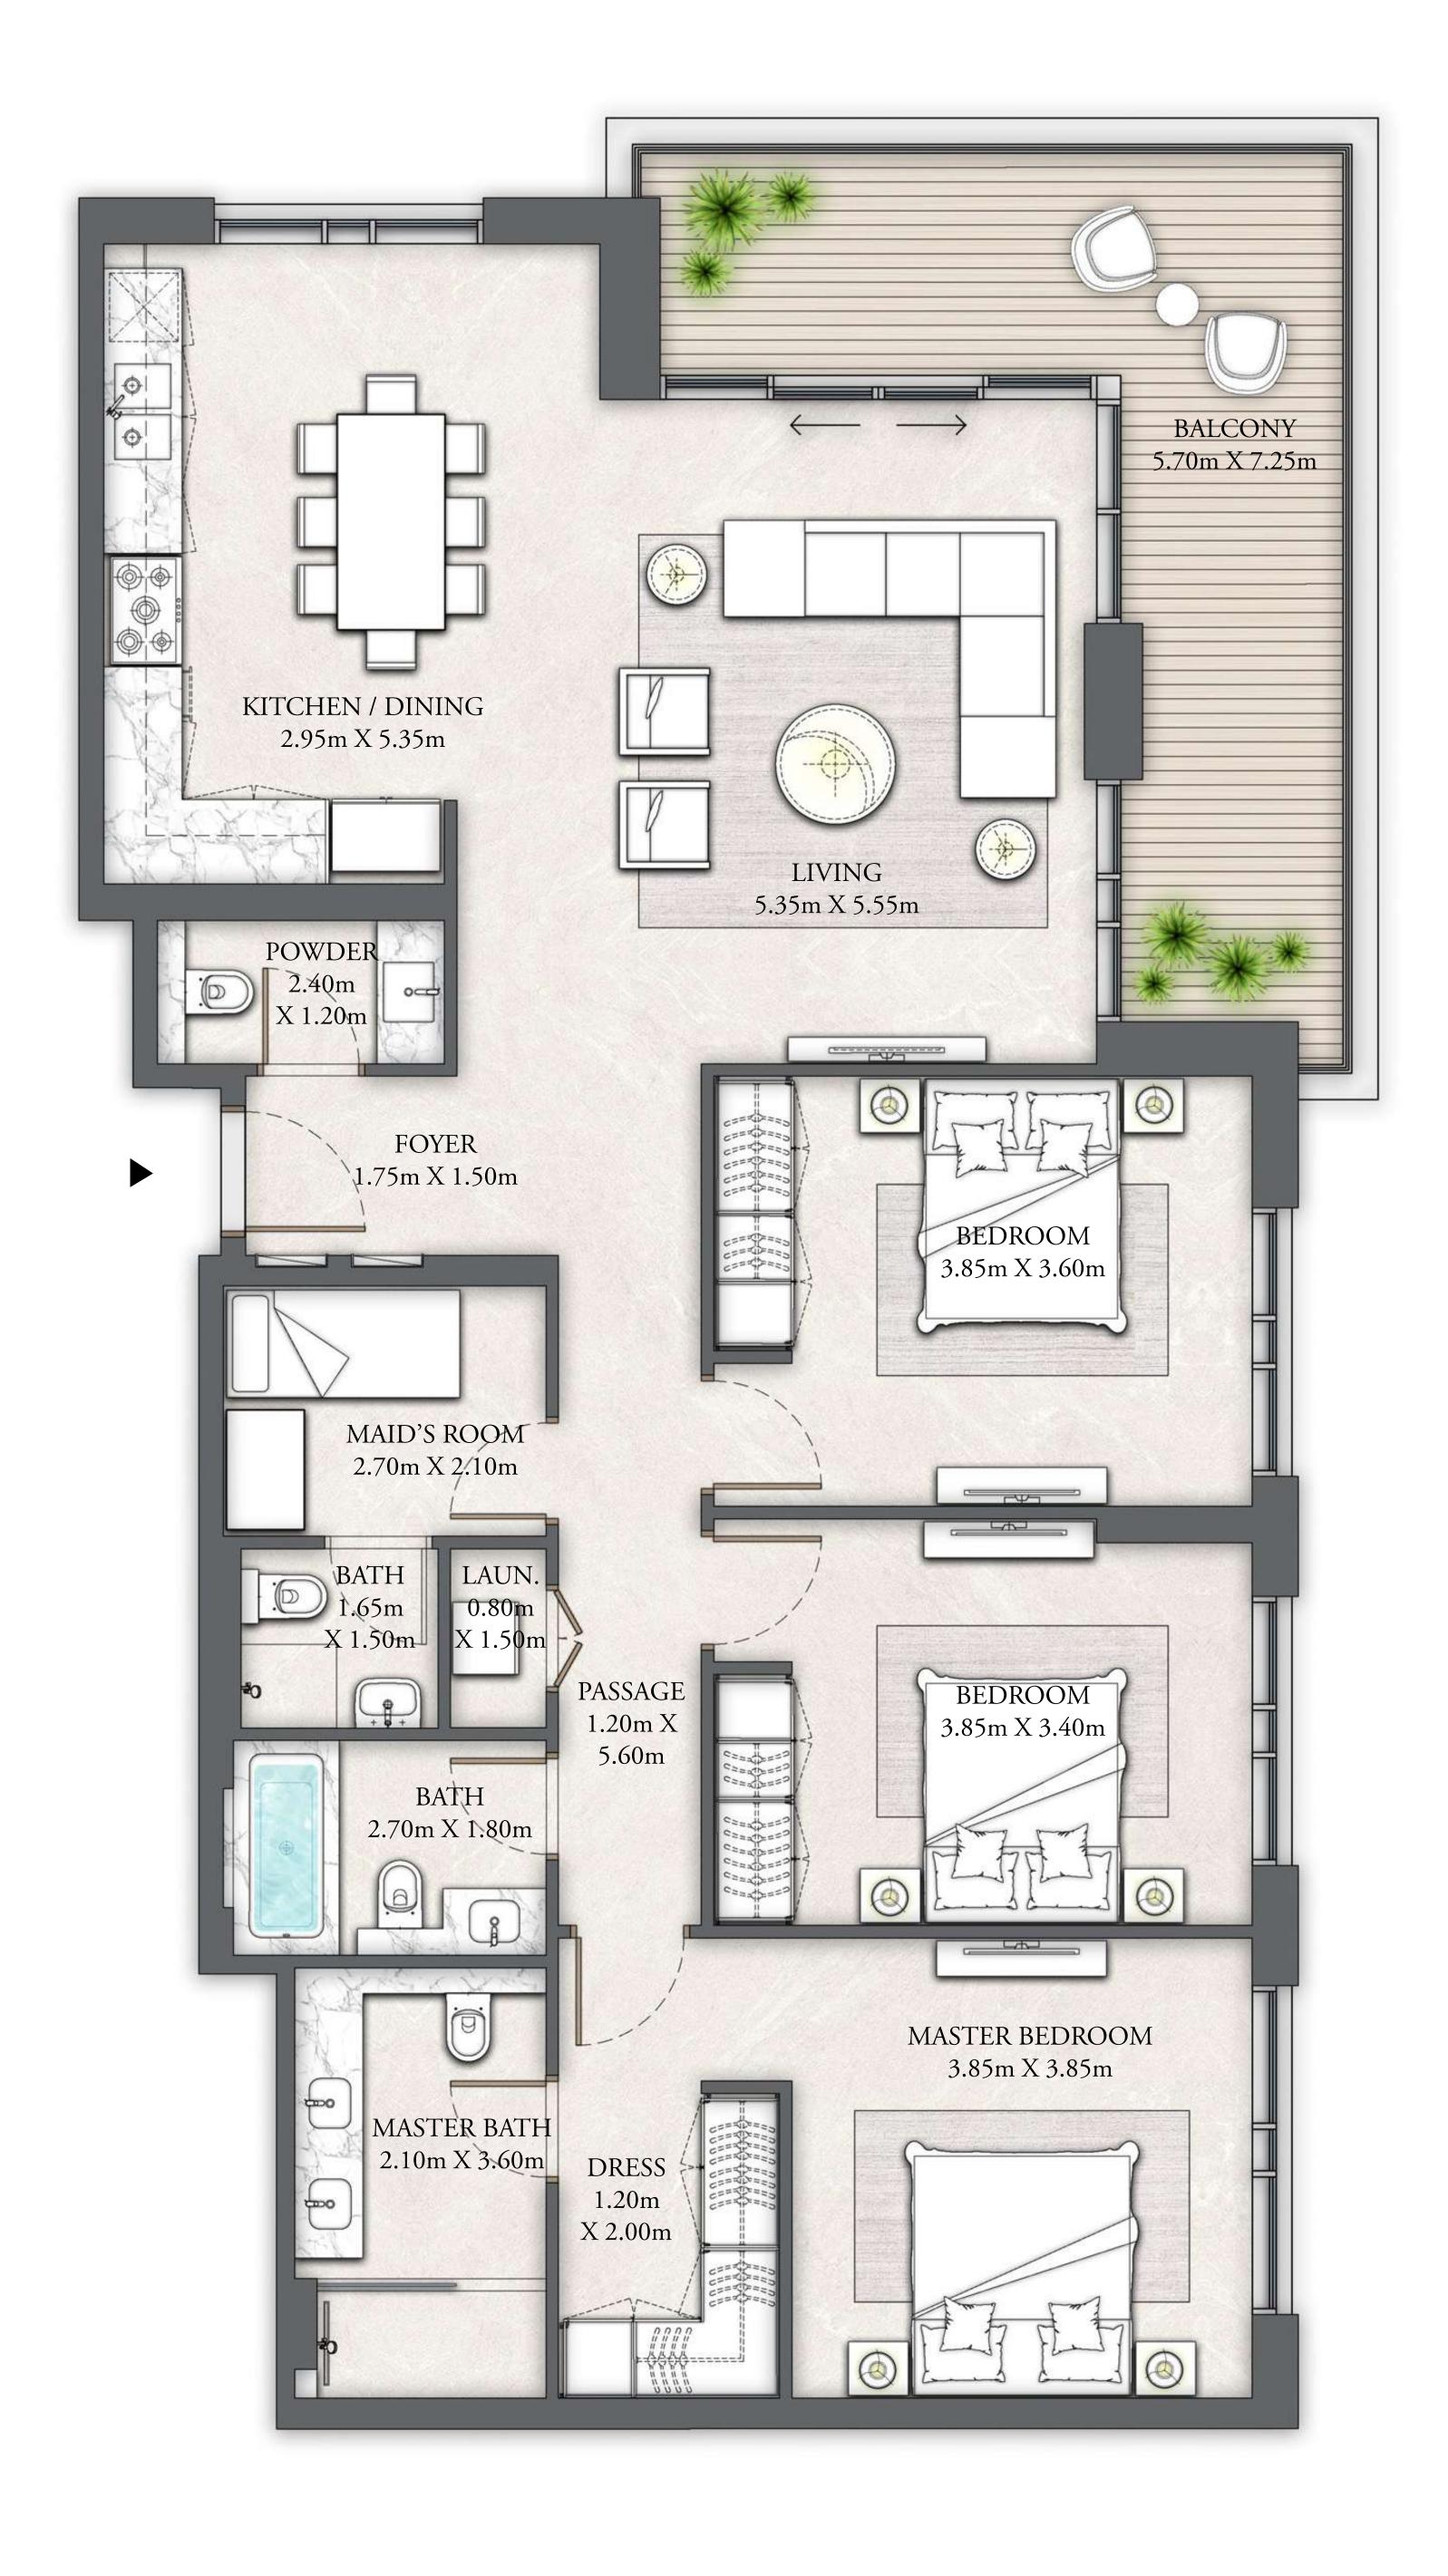

## BUILDING 5 3 BEDROOM

LEVEL G

| SUITE AREA   | 1621.26 SQ.FT. | 150.62 SQ.M. |
|--------------|----------------|--------------|
| BALCONY AREA | 249.40 SQ.FT.  | 23.17 SQ.M.  |
| TOTAL AREA   | 1870.66 SQ.FT. | 173.79 SQ.M. |

FLOOR PLAN 1. All dimensions are in imperial and metric, and measured from finish to finish excluding construction tolerances. 2. All materials, dimensions, and drawings are approximate only. 3. Information is subject to change without notice, at developer's absolute discretion. 4. Actual area may vary from the stated area. 5. Drawings not to scale. 6. All images used are for illustrative purposes only and do not represent the actual size, features, specifications, fittings, and furnishings. 7. The developer reserves the right to make revisions / alterations, at it's absolute discretion, without any liability whatsoever.