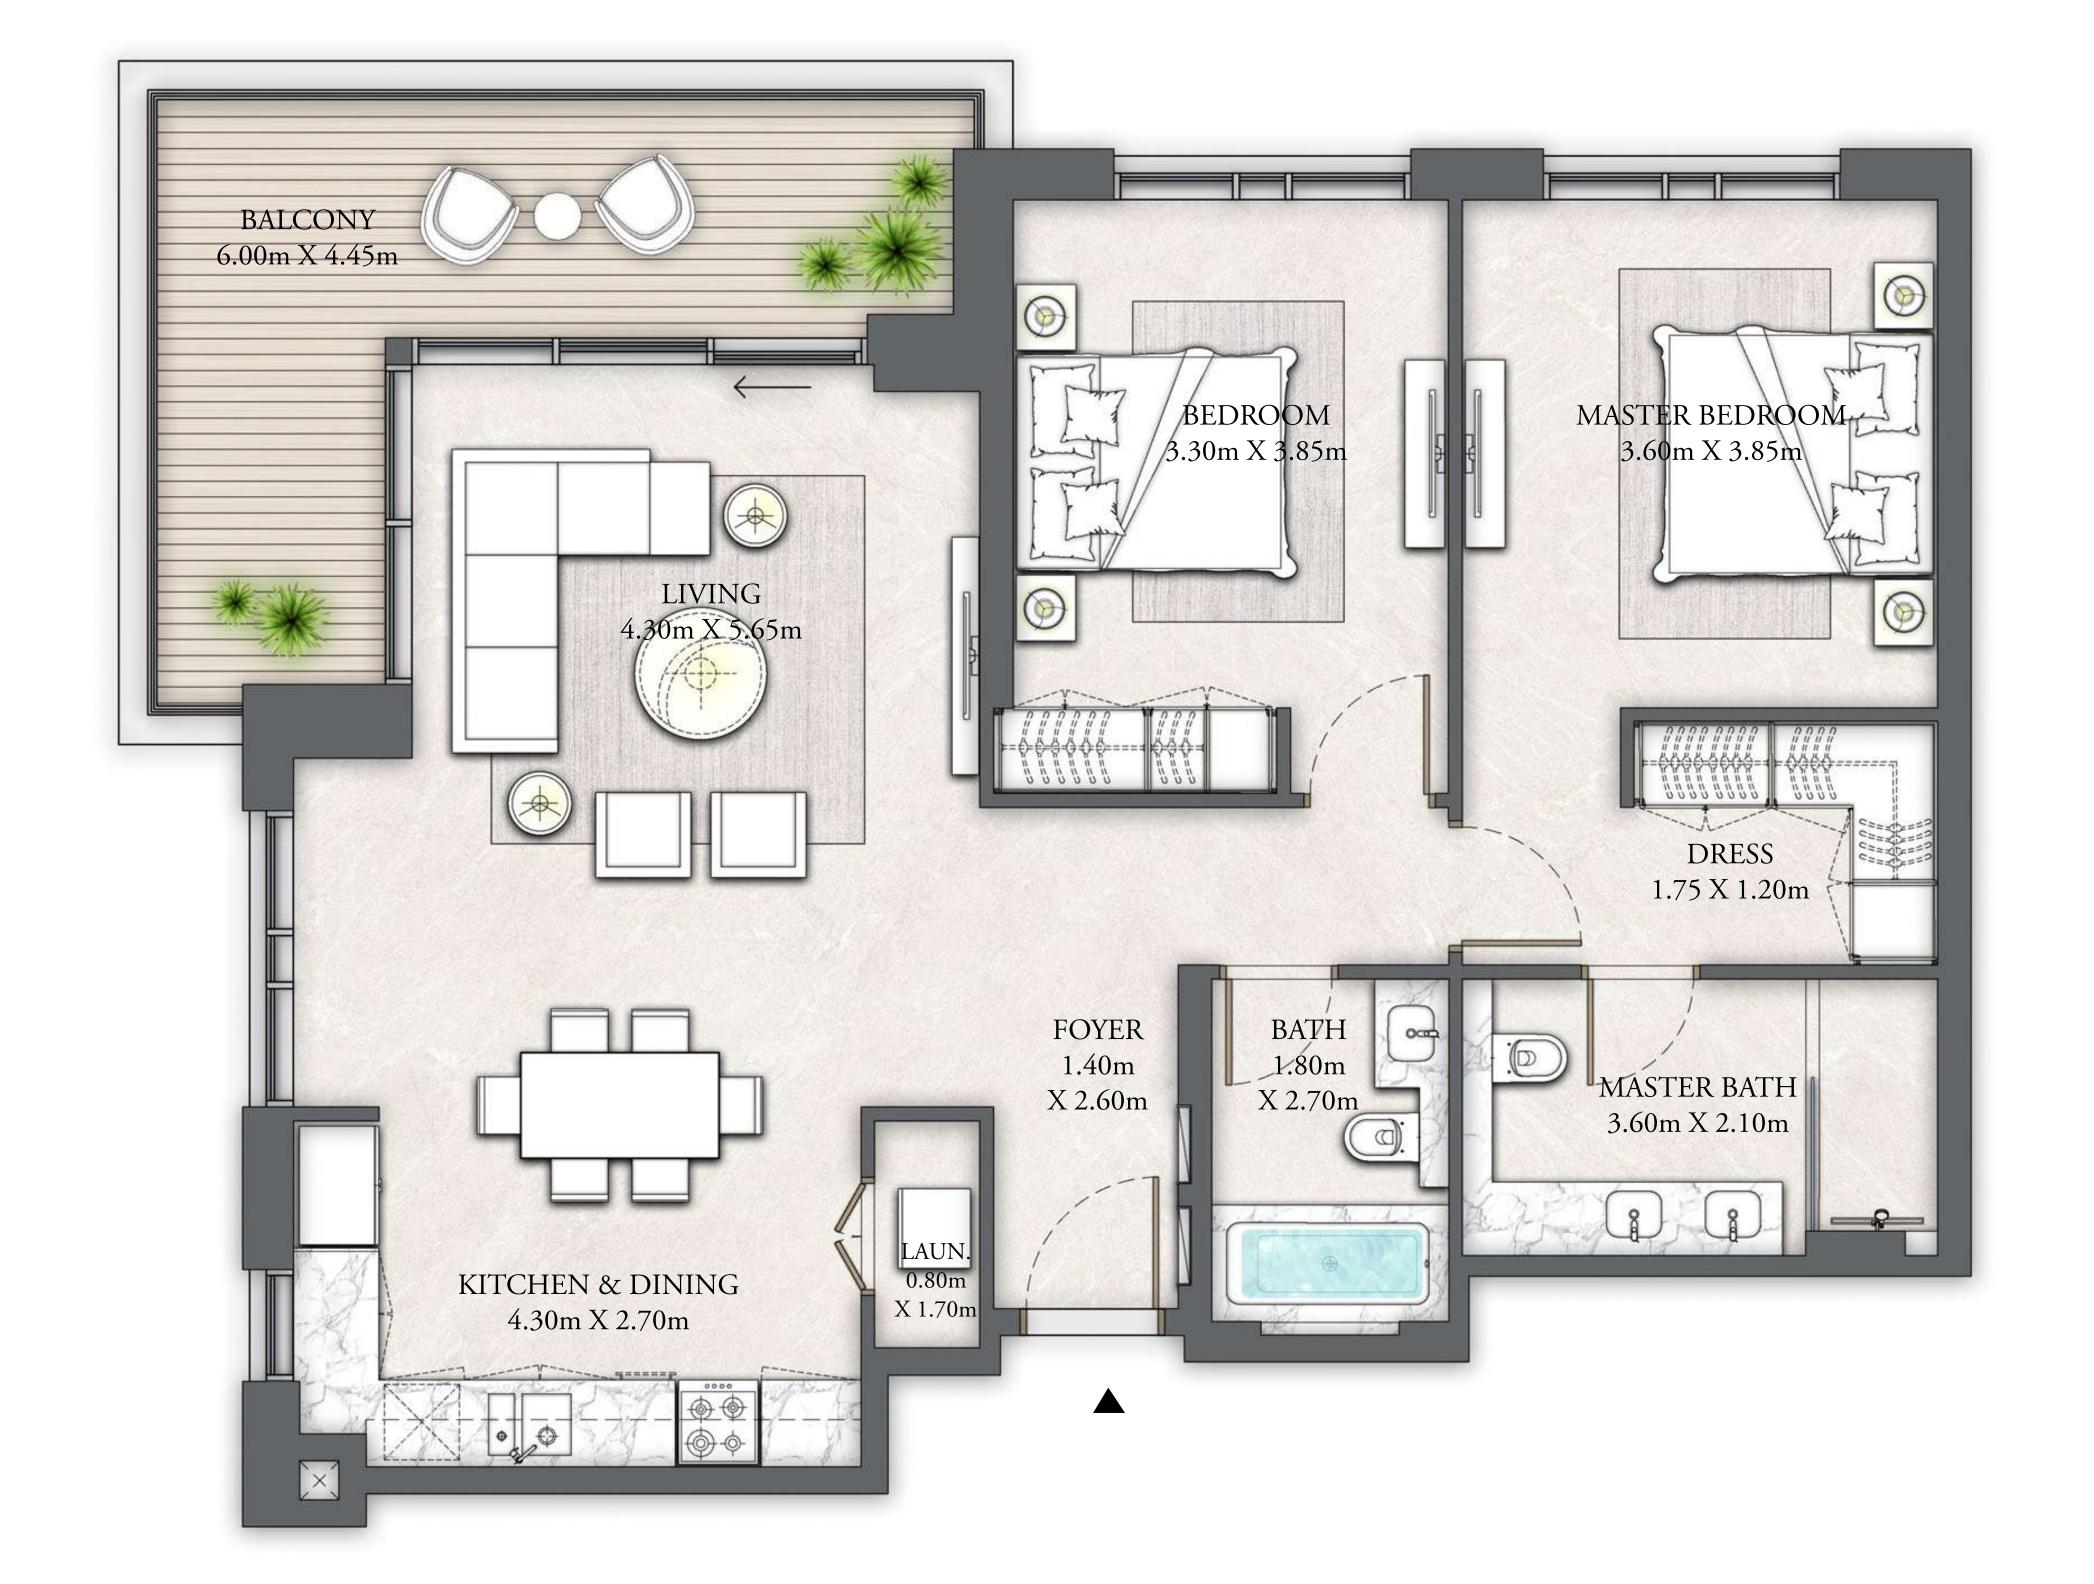

## BUILDING 5 2 BEDROOM

LEVELS 01 - 06

|   | SUITE AREA   | 1247.86 SQ.FT. | 115.93 SQ.M. |
|---|--------------|----------------|--------------|
|   | BALCONY AREA | 141.44 SQ.FT.  | 13.14 SQ.M.  |
| _ | TOTAL AREA   | 1389.30 SQ.FT. | 129.07 SQ.M. |