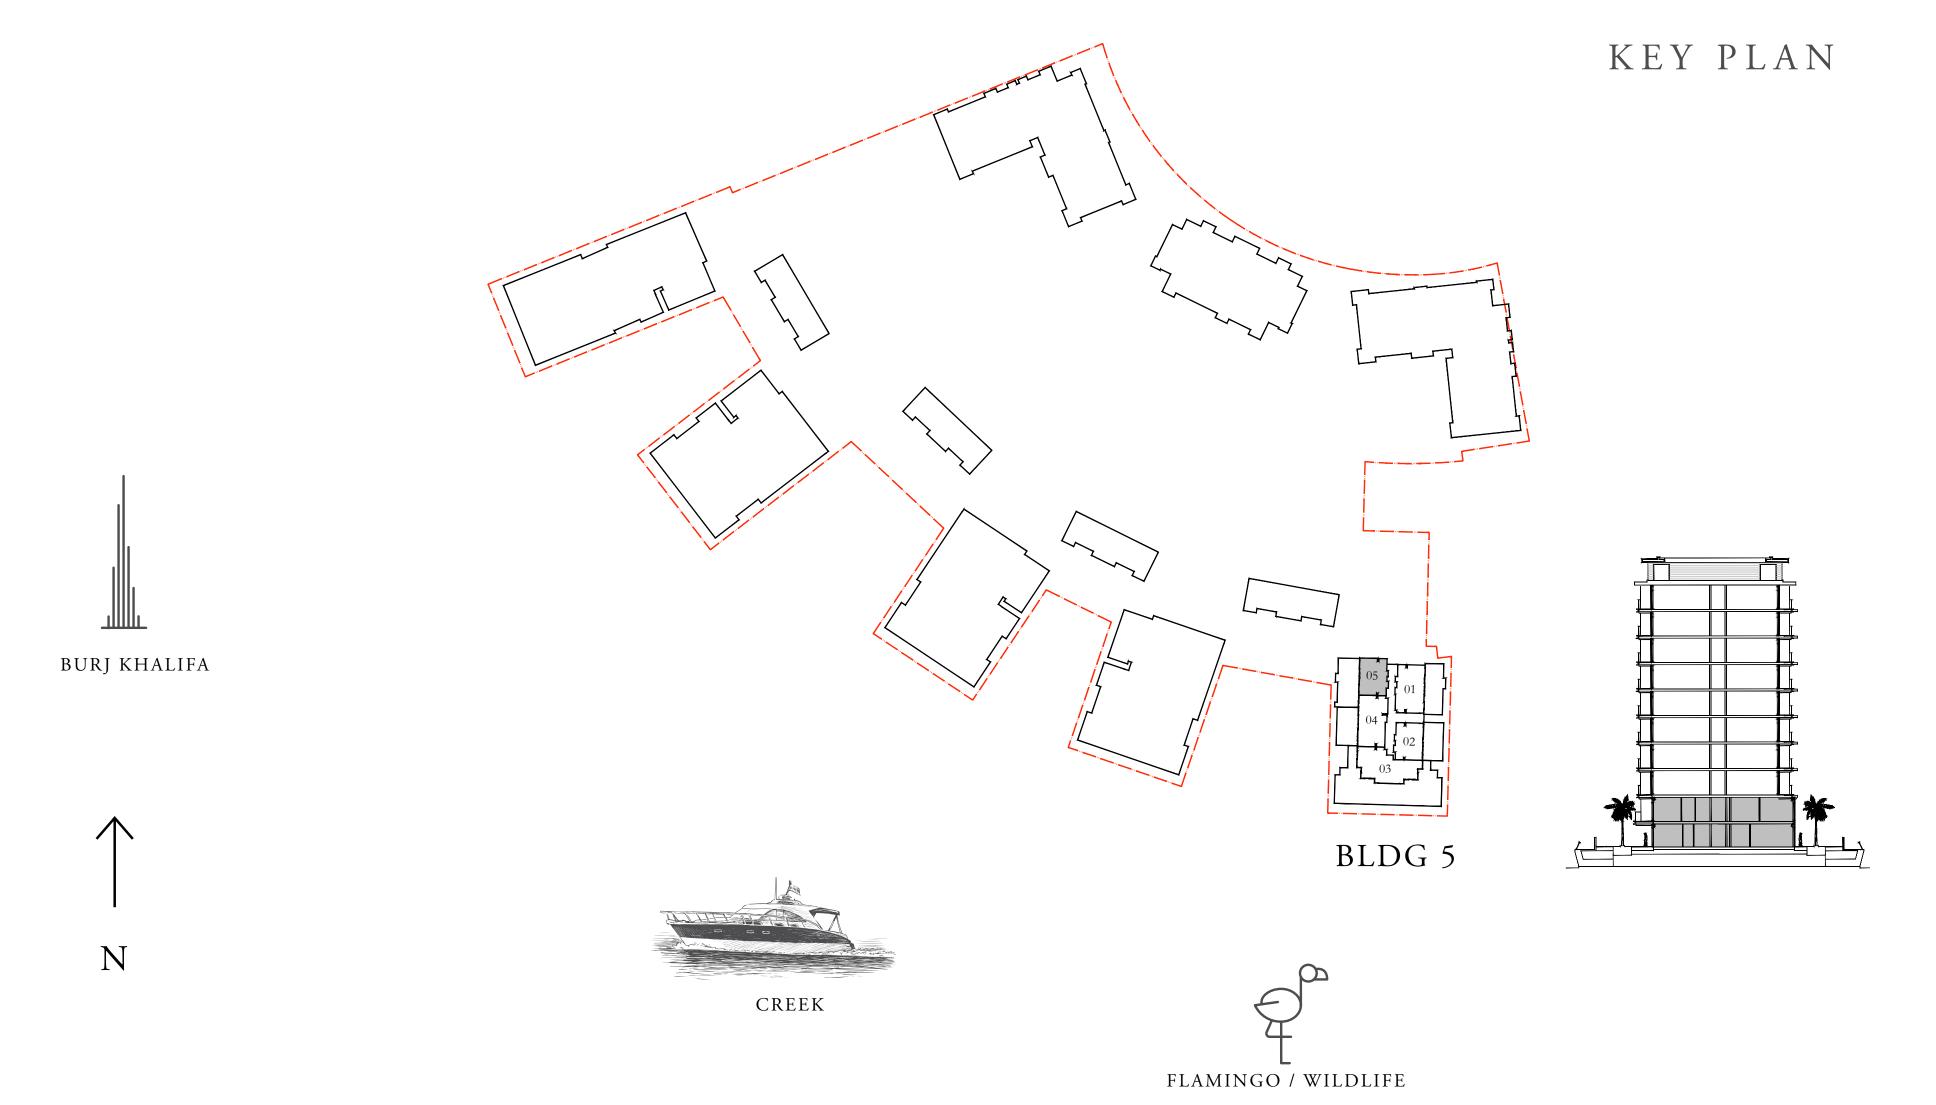

ttings, and furnishings. 7. The developer reserves the right to make revisions / alterations, at it's absolute discretion, without any liability whatsoever.



DUBAI CREEK HARBOUR

## BUILDING 5 3 BEDROOM DUPLEX

LEVELS B2 & B1

UNIT 05

UPPER LEVEL

| MASTER BEDROOM 3.40m X 4.25m                   | BEDROOM<br>3.55m X 3.60m                | BEDROOM 3.55m X 3.60m |
|------------------------------------------------|-----------------------------------------|-----------------------|
| MASTER BATH 2.10m X 3.65m  DRESS 1.45m X 2.35m | C = 2 = 2 = 2 = 2 = 2 = 2 = 2 = 2 = 2 = | STORE 2.25m X 1.20m   |

| SUITE AREA   | 2007.15 SQ.FT. | 186.47 SQ.M. |
|--------------|----------------|--------------|
| BALCONY AREA | 785.55 SQ.FT.  | 72.98 SQ.M.  |
| TOTAL AREA   | 2792.70 SQ.FT. | 259.45 SQ.M. |



LOWER LEVEL





DUBAI CREEK HARBOUR

## BUILDING 5 1 BEDROOM

LEVEL G

| SUITE AREA   | 695.89 SQ.FT. | 64.65 SQ.M. |
|--------------|---------------|-------------|
| BALCONY AREA | 91.60 SQ.FT.  | 8.51 SQ.M.  |
| TOTAL AREA   | 787.49 SQ.FT. | 73.16 SQ.M. |







DUBAI CREEK HARBOUR

## BUILDING 5 2 BEDROOM

LEVEL G

| SUITE AREA   | 1247.86 SQ.FT. | 115.93 SQ.M. |
|--------------|----------------|--------------|
| BALCONY AREA | 143.05 SQ.FT.  | 13.29 SQ.M.  |
| TOTAL AREA   | 1390.91 SQ.FT. | 129.22 SQ.M. |







FLOOR PLAN 1. All dimensions are in imperial and metric, and measured from finish to finish excluding construction tolerances. 2. All materials, dimensions, and drawings are approximate only. 3. Information is subject to change without notice, at developer's absolute discr