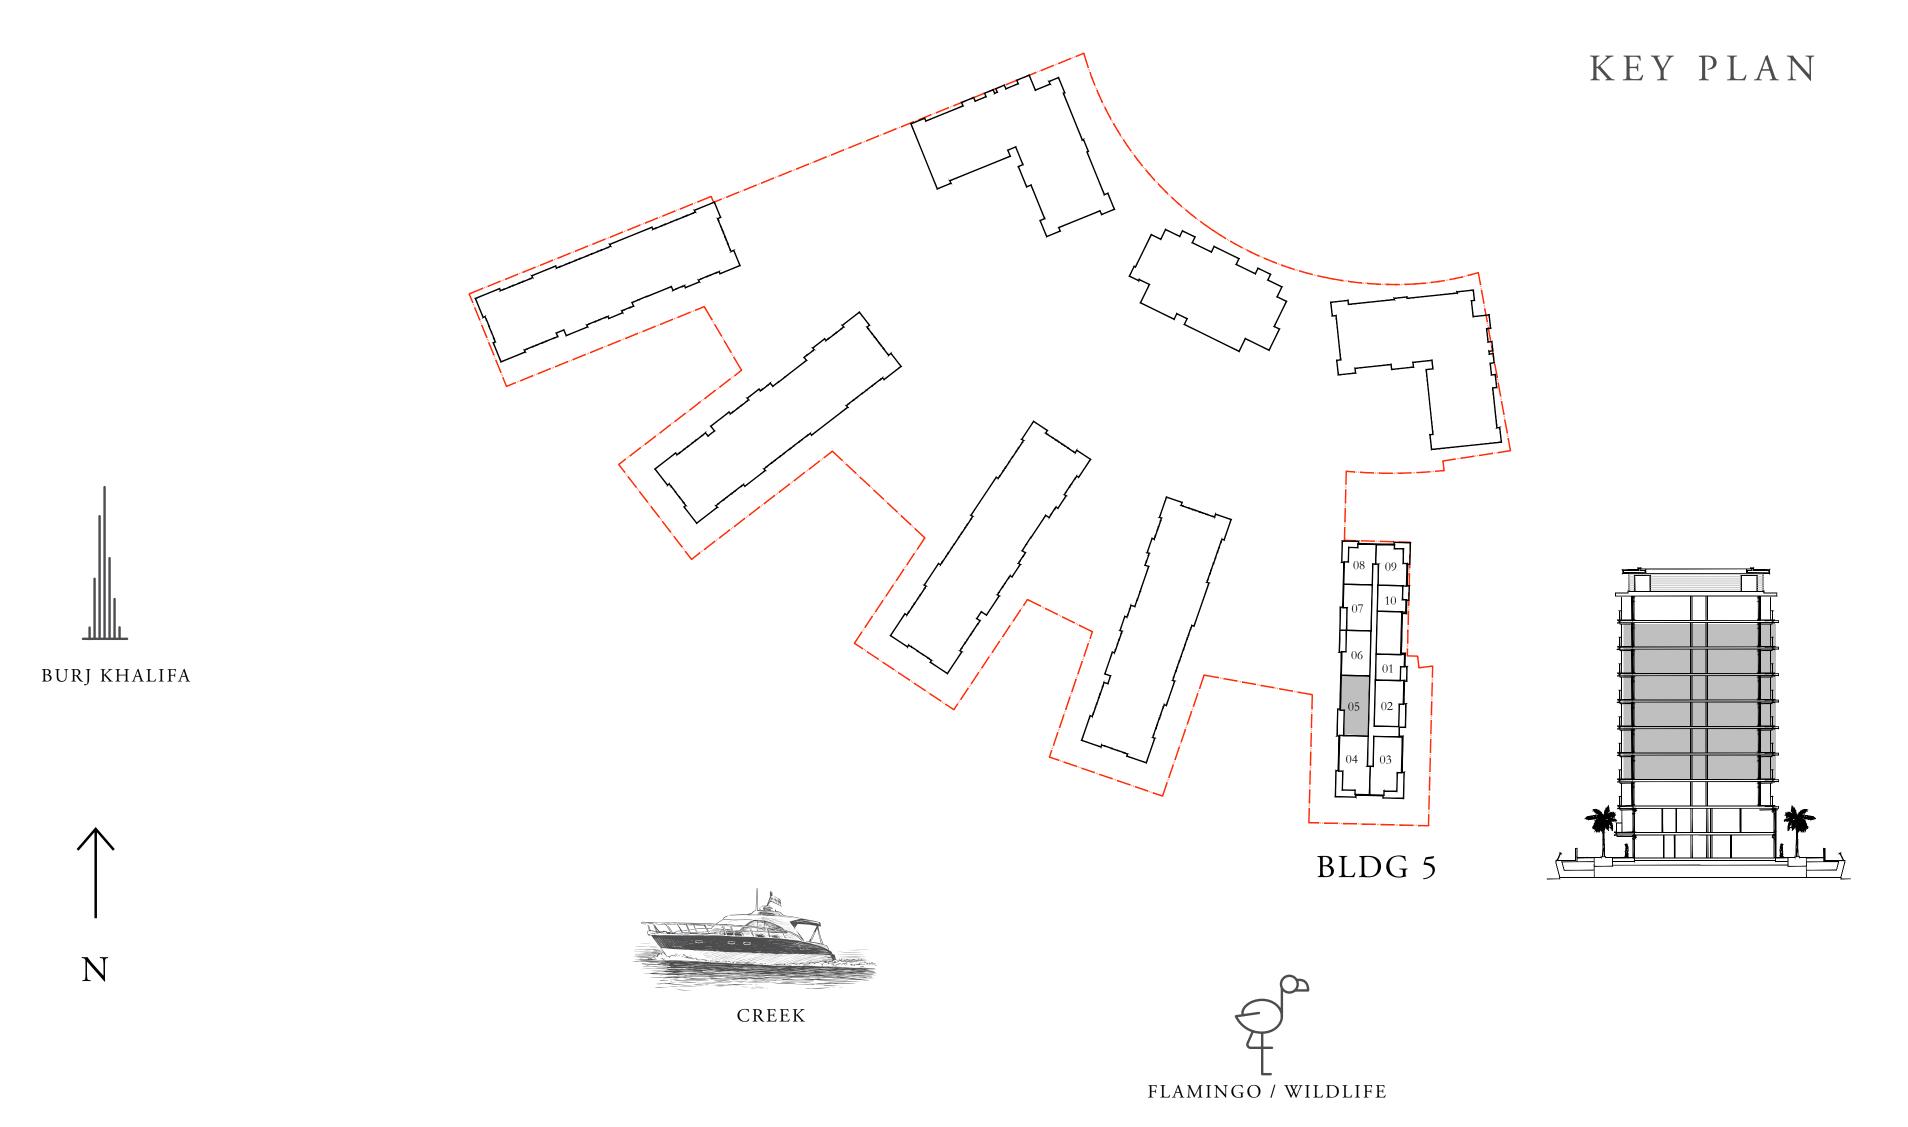

## PROPERTY / CLUSTER NAME MASSING PLAN

DUBAI CREEK HARBOUR

## BUILDING 5 3 BEDROOM DUPLEX

LEVELS B2 & B1

UNIT 05

UPPER LEVEL

| MASTER BEDROOM 3.40m X 4.25m                   | BEDROOM<br>3.55m X 3.60m                | BEDROOM 3.55m X 3.60m |
|------------------------------------------------|-----------------------------------------|-----------------------|
| MASTER BATH 2.10m X 3.65m  DRESS 1.45m X 2.35m | C = 2 = 2 = 2 = 2 = 2 = 2 = 2 = 2 = 2 = | STORE 2.25m X 1.20m   |