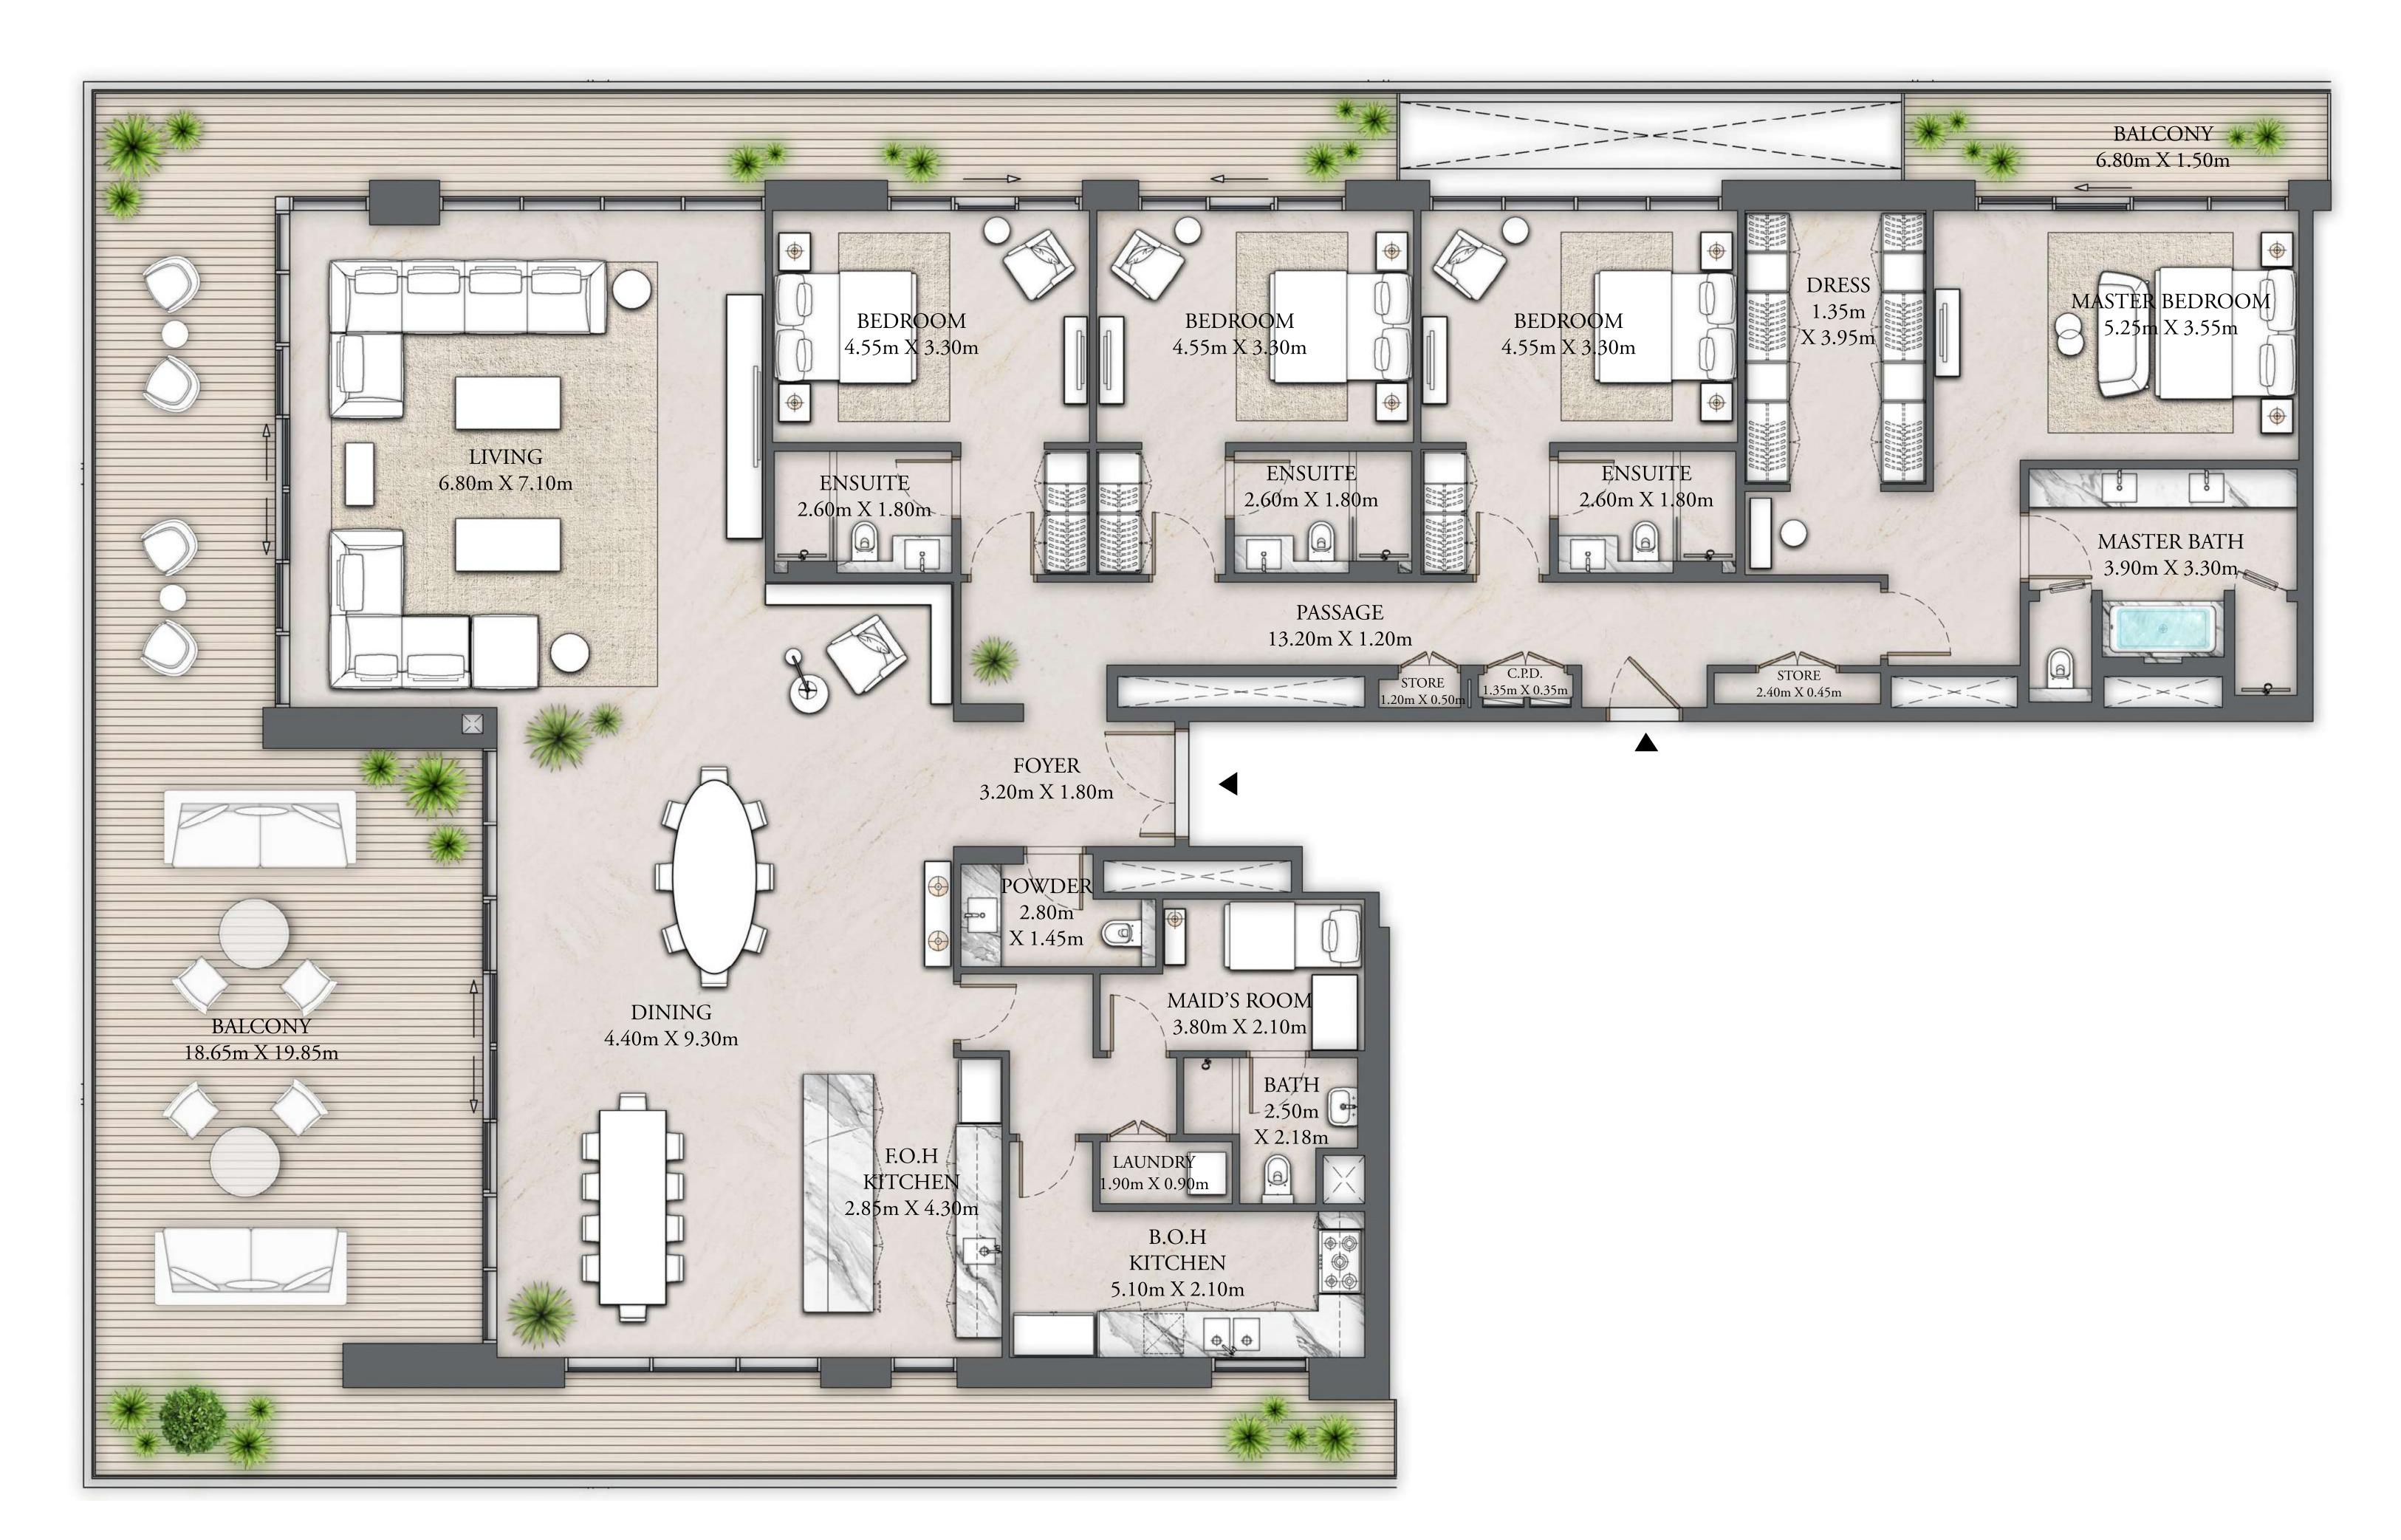

## BUILDING 5 4 BEDROOM DUPLEX

LEVELS B2 & B1

UNIT 01

UPPER LEVEL

| SUITE AREA   | 2981.60 SQ.FT. | 277.00 SQ.M. |
|--------------|----------------|--------------|
| BALCONY AREA | 902.02 SQ.FT.  | 83.80 SQ.M.  |
| TOTAL AREA   | 3883.62 SQ.FT. | 360.80 SQ.M. |

LOWER LEVEL

DUBAI CREEK HARBOUR