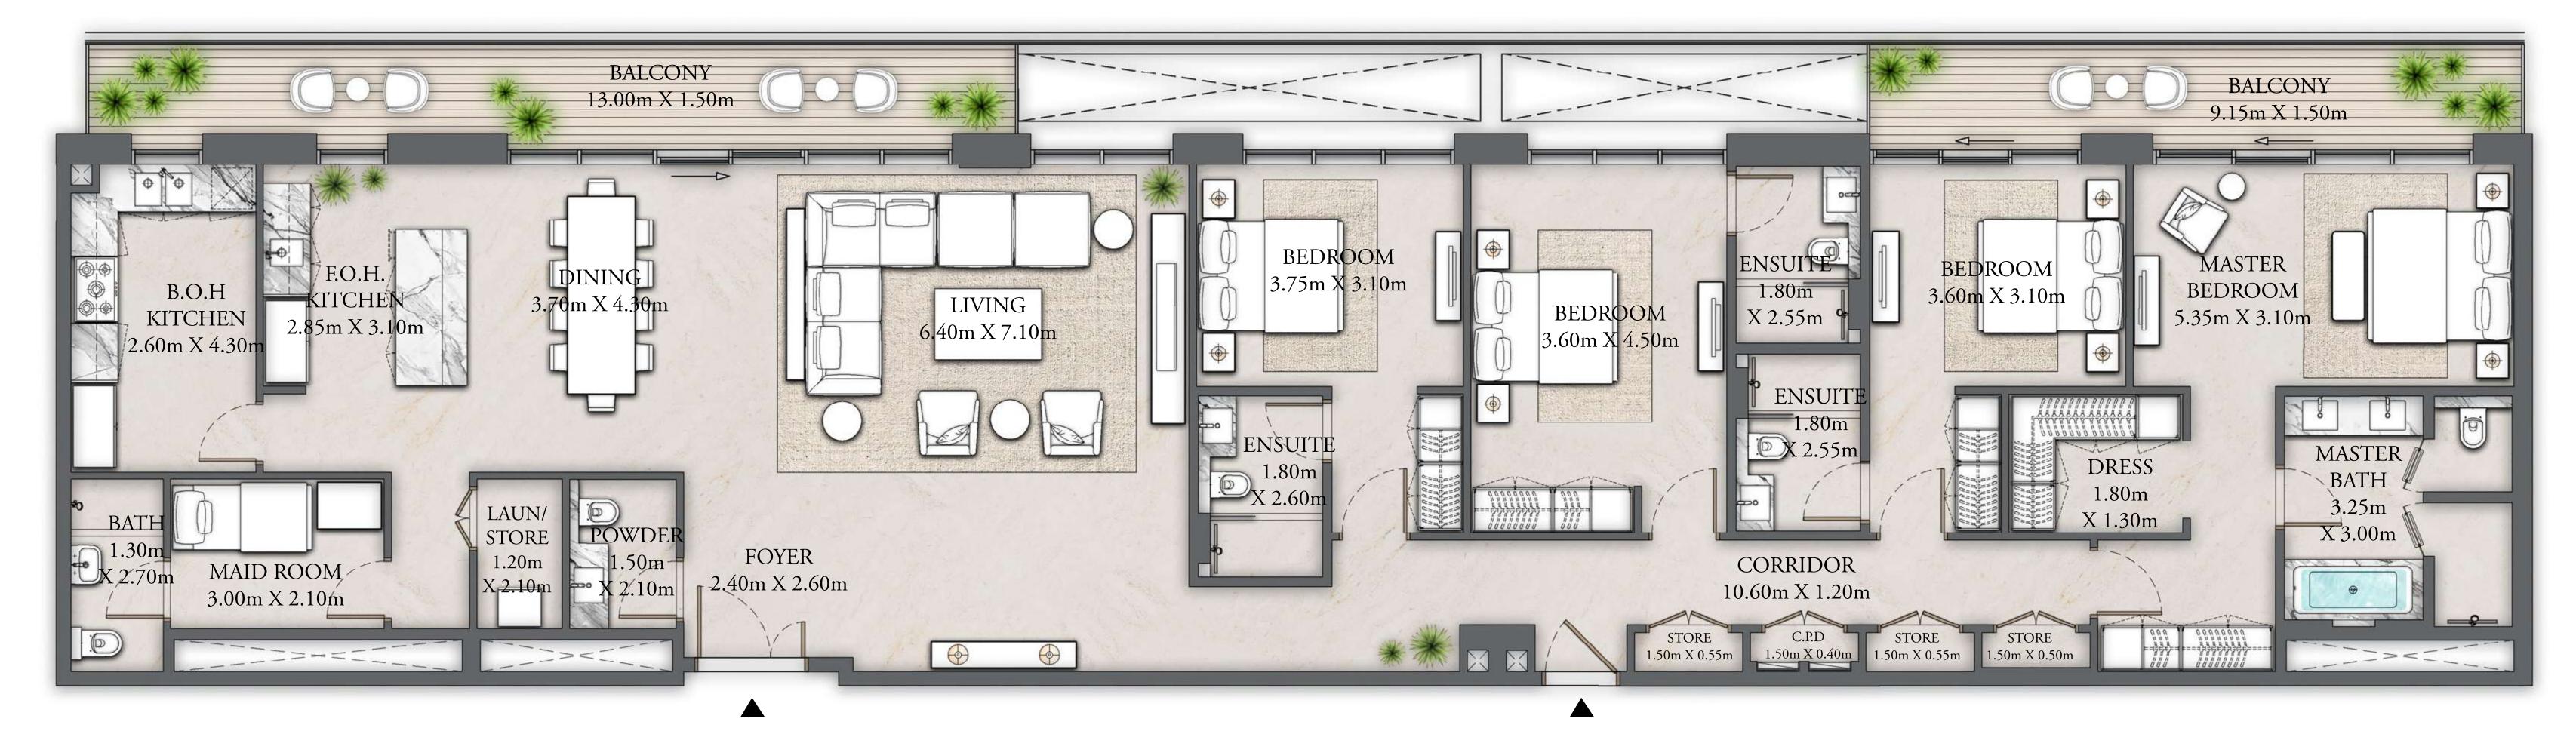

## BUILDING 5 3 BEDROOM DUPLEX

LEVELS B2 & B1

UNIT 02

UPPER LEVEL

| BEDROOM 3.55m X 3.60m | BEDROOM<br>3.50m X 3.60m<br>3.40m X 4.25m                         |
|-----------------------|-------------------------------------------------------------------|
| STORE 2.25m X 1.20m 3 | PASSAGE .60m X 3.65m  MASTER BATH 2.10m X 3.65m  X 2.90m  X 2.25m |

| SUITE AREA   | 2005.85 SQ.FT. | 186.35 SQ.M. |
|--------------|----------------|--------------|
| BALCONY AREA | 733.24 SQ.FT.  | 68.12 SQ.M.  |
| TOTAL AREA   | 2739.09 SQ.FT. | 254.47 SQ.M. |

LOWER LEVEL