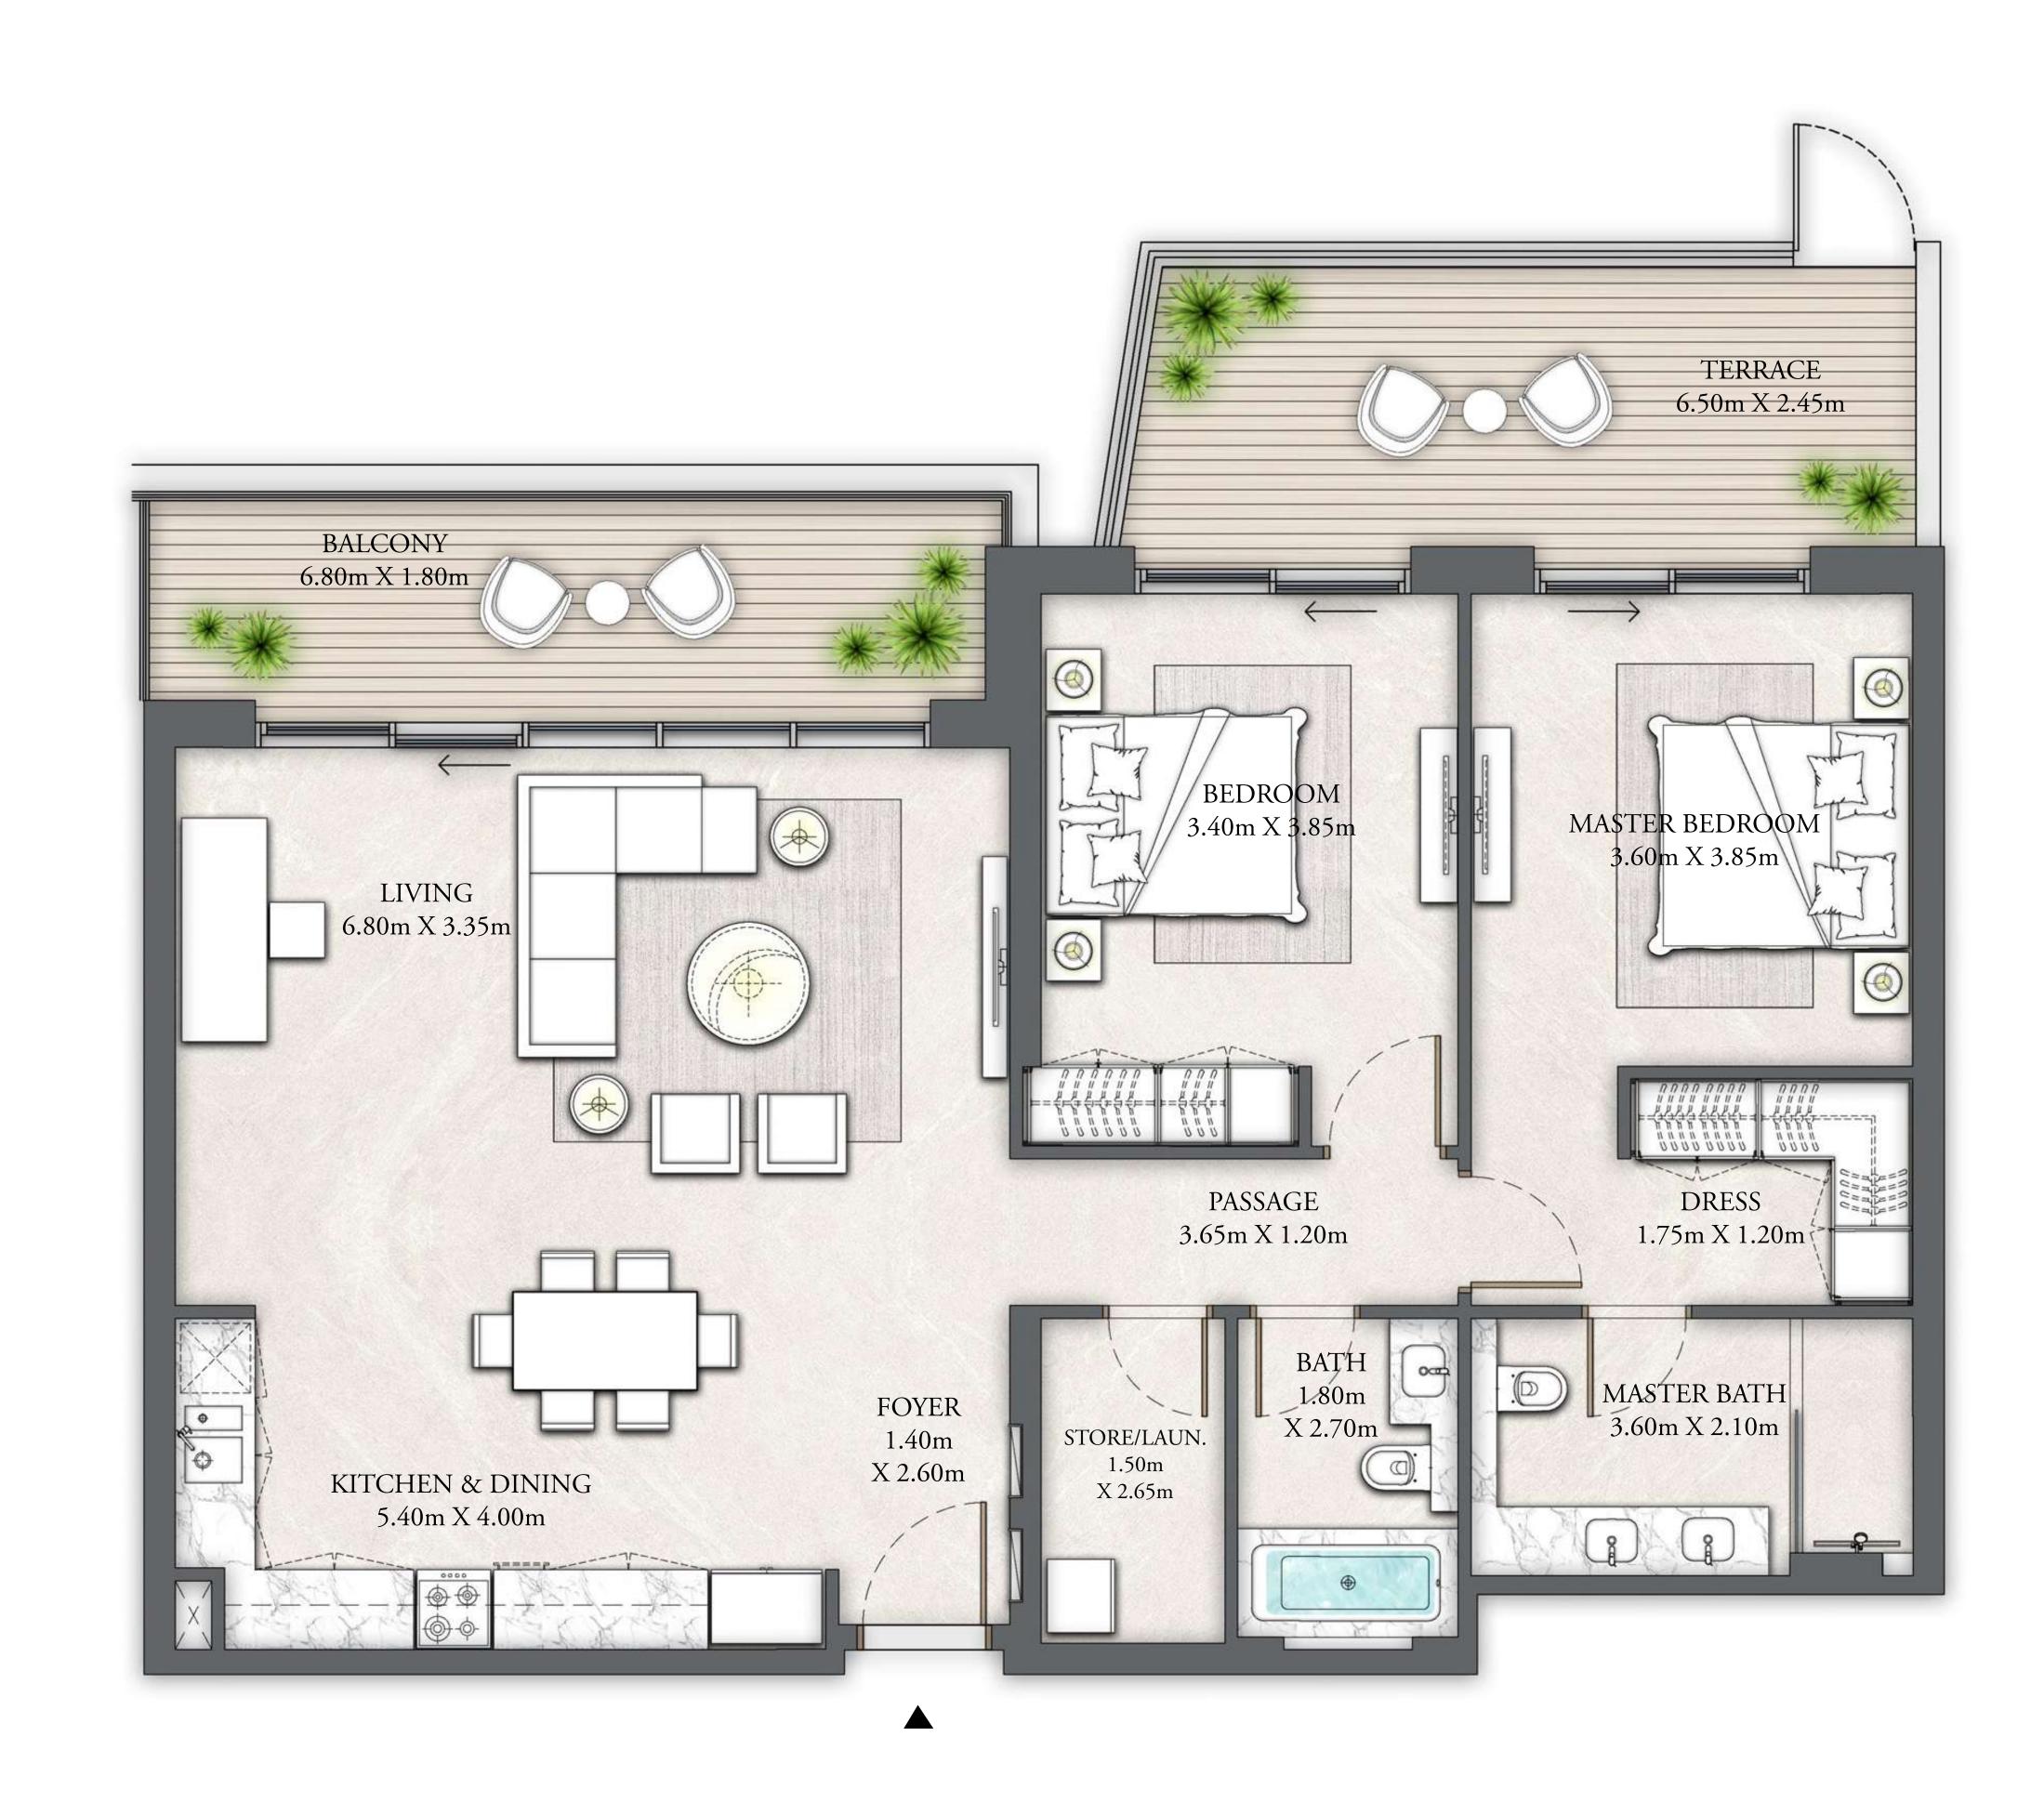

## BUILDING 5 3 BEDROOM

LEVELS 01 - 06

| SUITE AREA   | 1621.26 SQ.FT. | 150.62 SQ.M. |
|--------------|----------------|--------------|
| BALCONY AREA | 249.40 SQ.FT.  | 23.17 SQ.M.  |
| TOTAL AREA   | 1870.66 SQ.FT. | 173.79 SQ.M. |

FLOOR PLAN 1. All dimensions are in imperial and metric, and measured from finish to finish excluding construction tolerances. 2. All materials, dimensions, and drawings are approximate only. 3. Information is subject to change without notice, at developer's absolute discretion. 4. Actual area may vary from the stated area. 5. Drawings not to scale. 6. All images used are for illustrative purposes only and do not represent the actual size, features, specifications, fittings, and furnishings. 7. The developer reserves the right to make revisions / alterations, at it's absolute discretion, without any liability whatsoever.