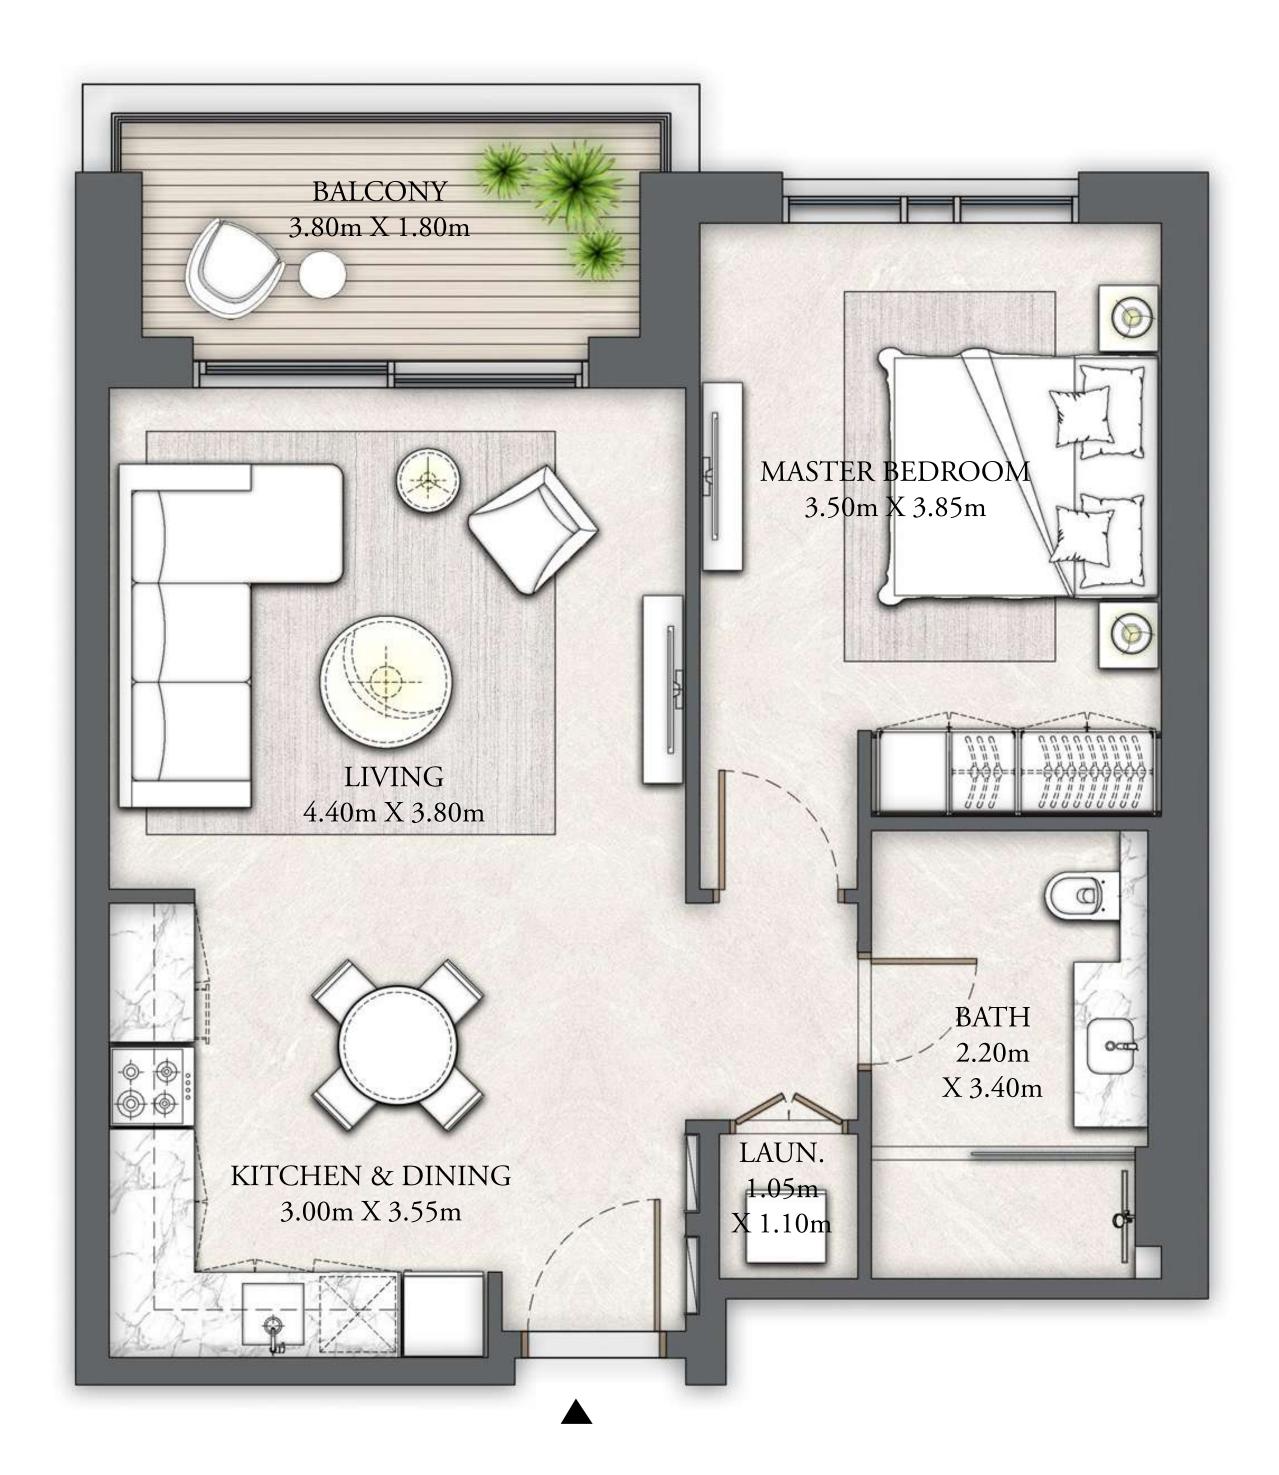

## BUILDING 5 2 BEDROOM

LEVELS 01 - 06

|   | SUITE AREA   | 1247.86 SQ.FT. | 115.93 SQ.M. |
|---|--------------|----------------|--------------|
|   | BALCONY AREA | 141.44 SQ.FT.  | 13.14 SQ.M.  |
| _ | TOTAL AREA   | 1389.30 SQ.FT. | 129.07 SQ.M. |