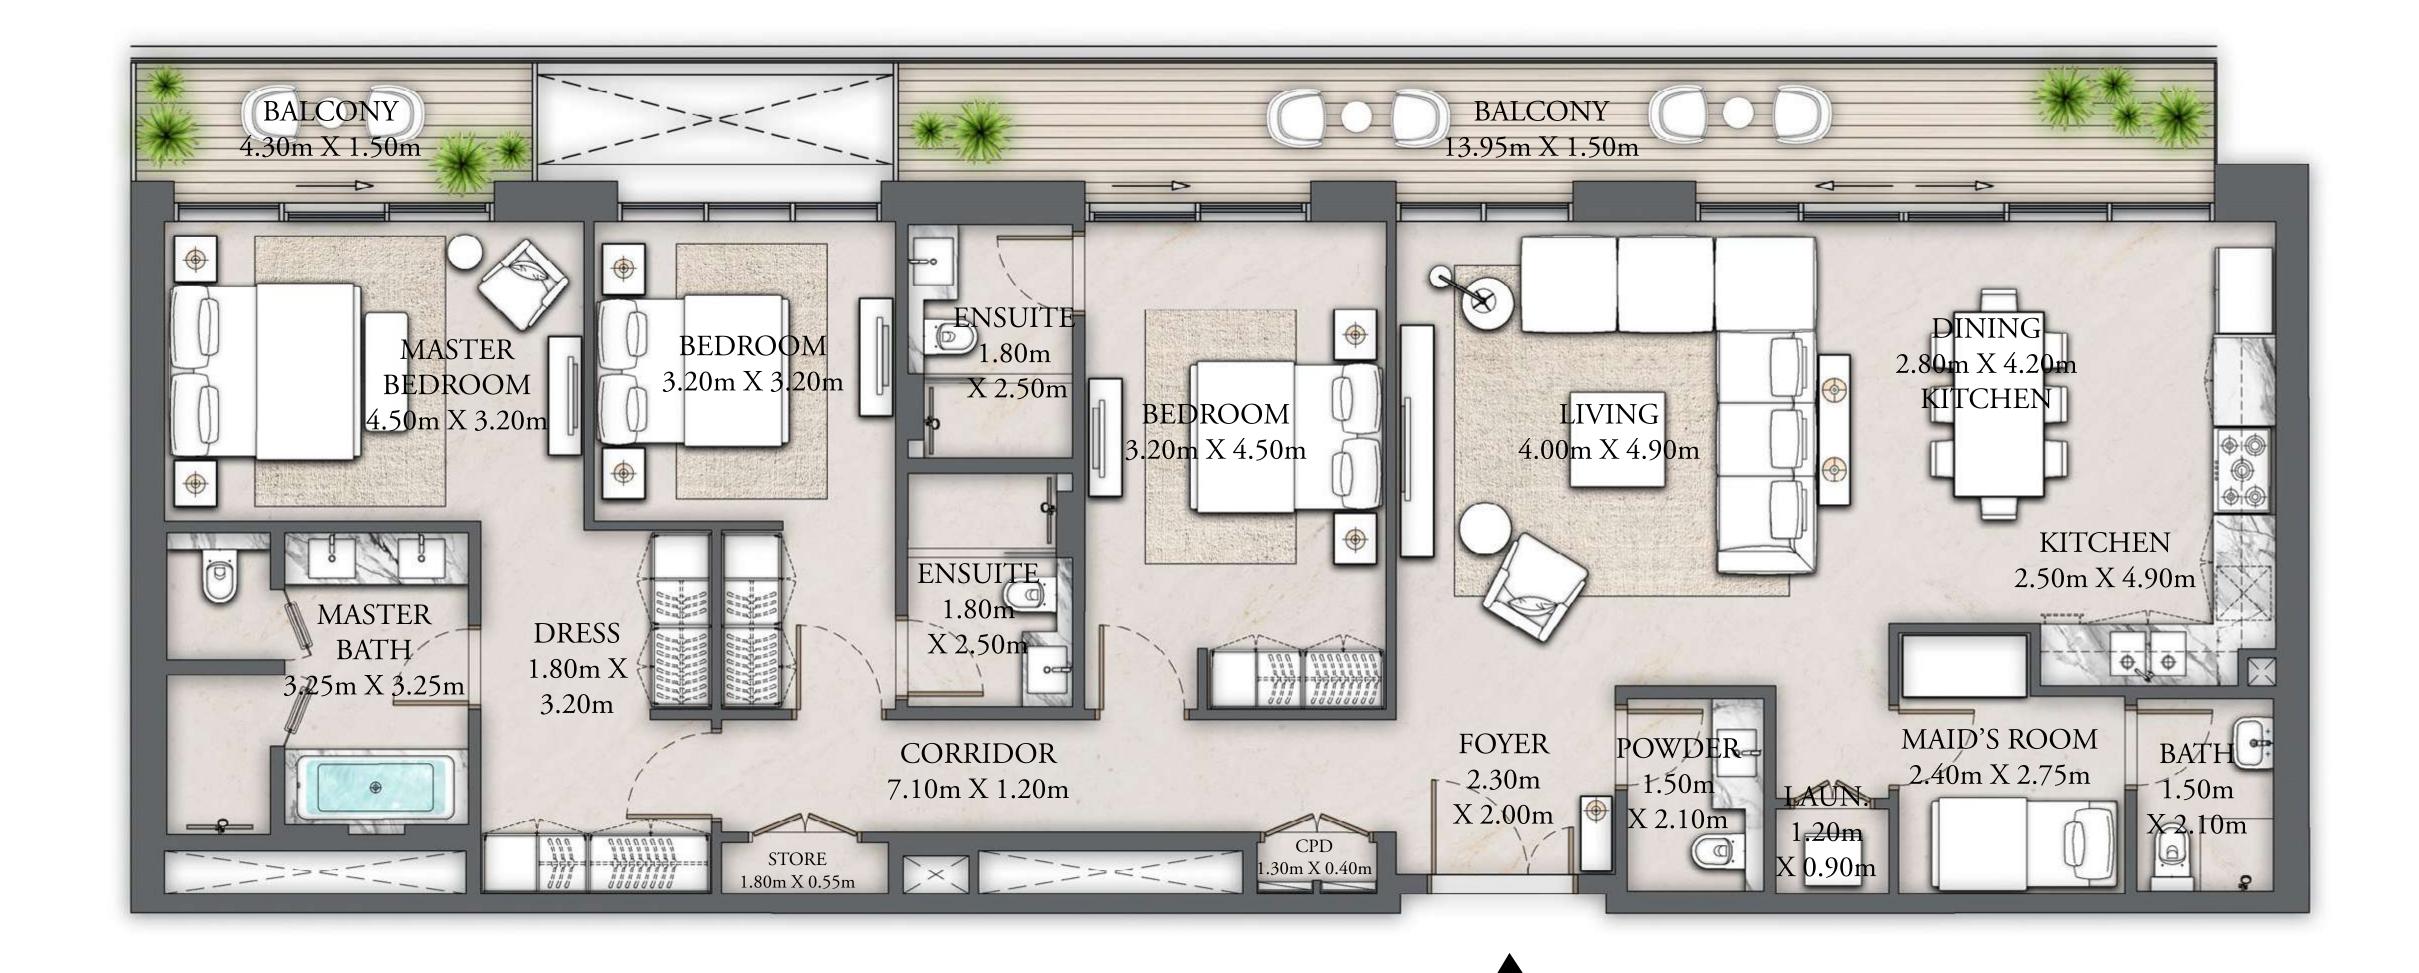

## BUILDING 5 3 BEDROOM DUPLEX

LEVELS B2 & B1

UNIT 05

UPPER LEVEL

| MASTER BEDROOM 3.40m X 4.25m                   | BEDROOM<br>3.55m X 3.60m                | BEDROOM 3.55m X 3.60m |
|------------------------------------------------|-----------------------------------------|-----------------------|
| MASTER BATH 2.10m X 3.65m  DRESS 1.45m X 2.35m | C = 2 = 2 = 2 = 2 = 2 = 2 = 2 = 2 = 2 = | STORE 2.25m X 1.20m   |

| SUITE AREA   | 2007.15 SQ.FT. | 186.47 SQ.M. |
|--------------|----------------|--------------|
| BALCONY AREA | 785.55 SQ.FT.  | 72.98 SQ.M.  |
| TOTAL AREA   | 2792.70 SQ.FT. | 259.45 SQ.M. |

LOWER LEVEL