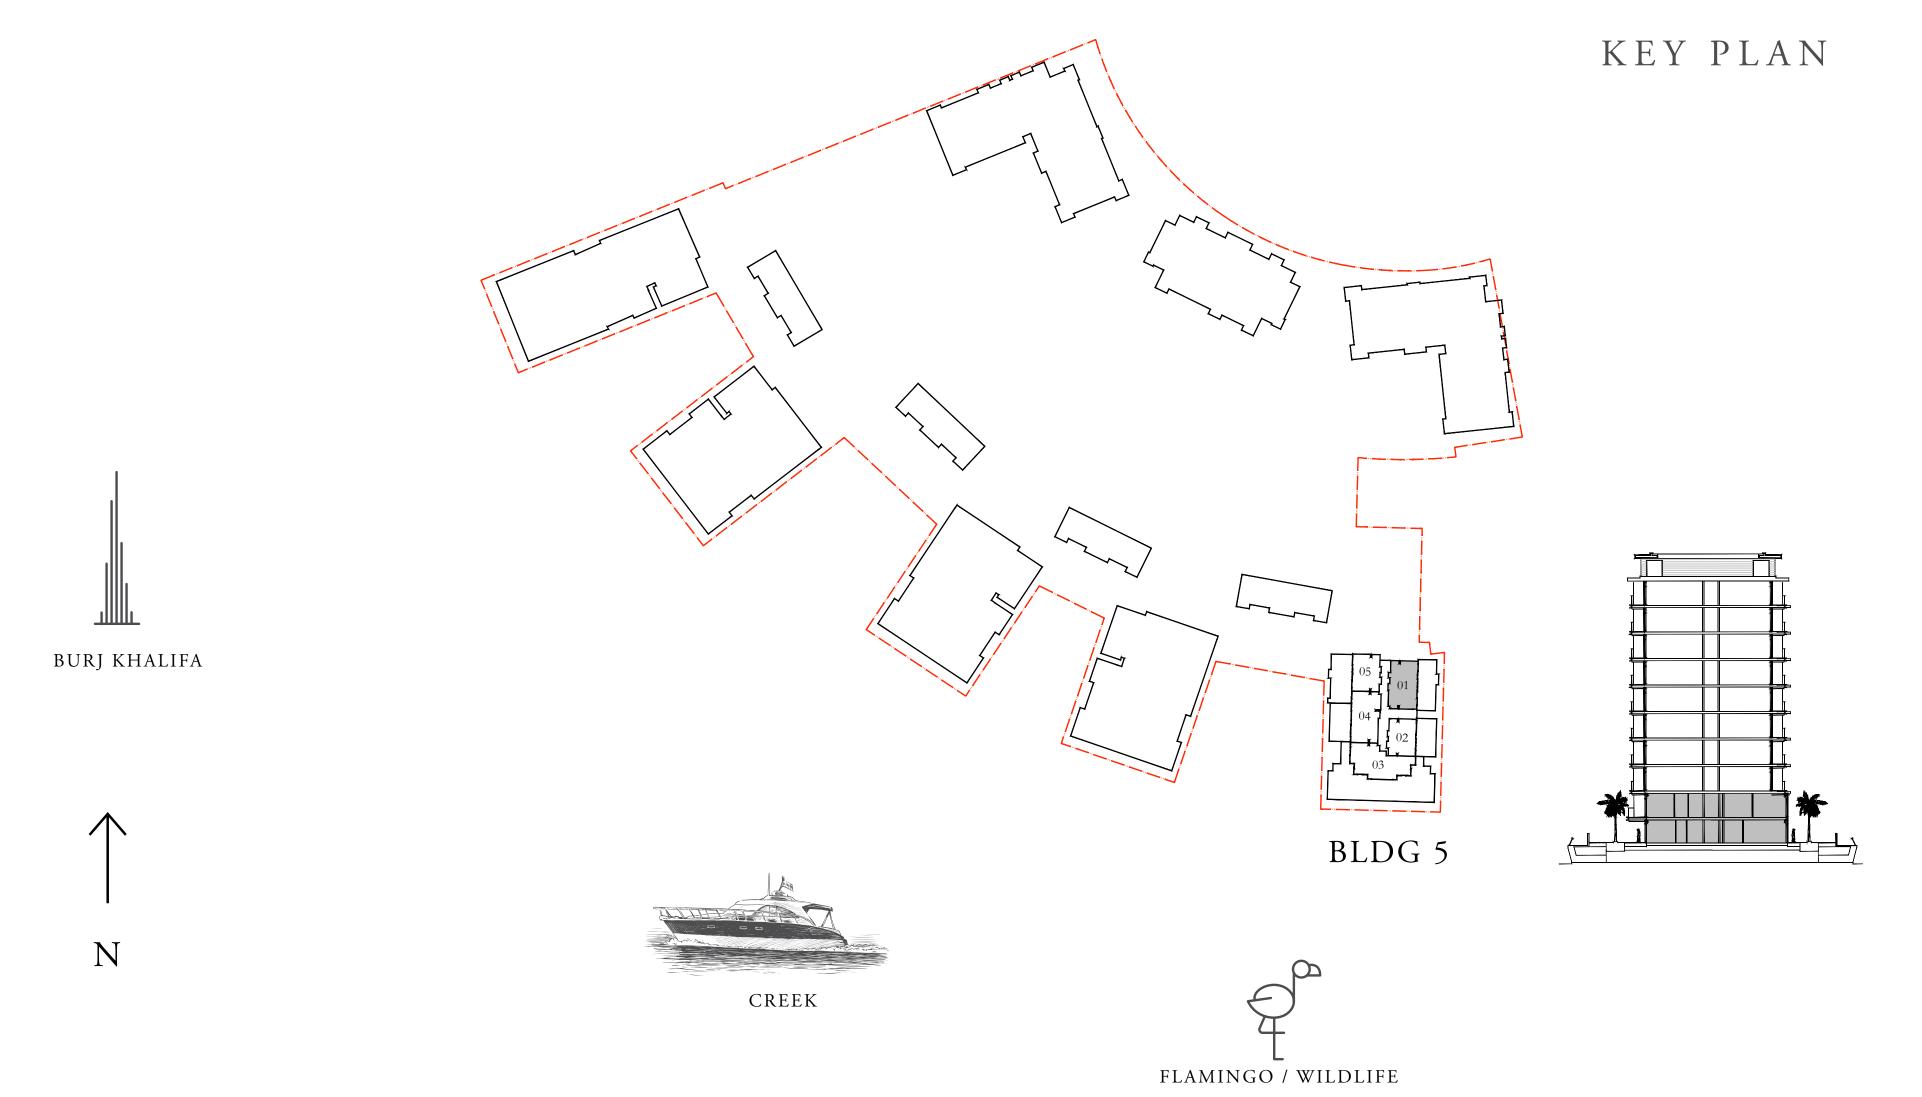

## PROPERTY / CLUSTER NAME MASSING PLAN

DUBAI CREEK HARBOUR

## BUILDING 5 4 BEDROOM DUPLEX

LEVELS B2 & B1

UNIT 01

UPPER LEVEL

| SUITE AREA   | 2981.60 SQ.FT. | 277.00 SQ.M. |
|--------------|----------------|--------------|
| BALCONY AREA | 902.02 SQ.FT.  | 83.80 SQ.M.  |
| TOTAL AREA   | 3883.62 SQ.FT. | 360.80 SQ.M. |