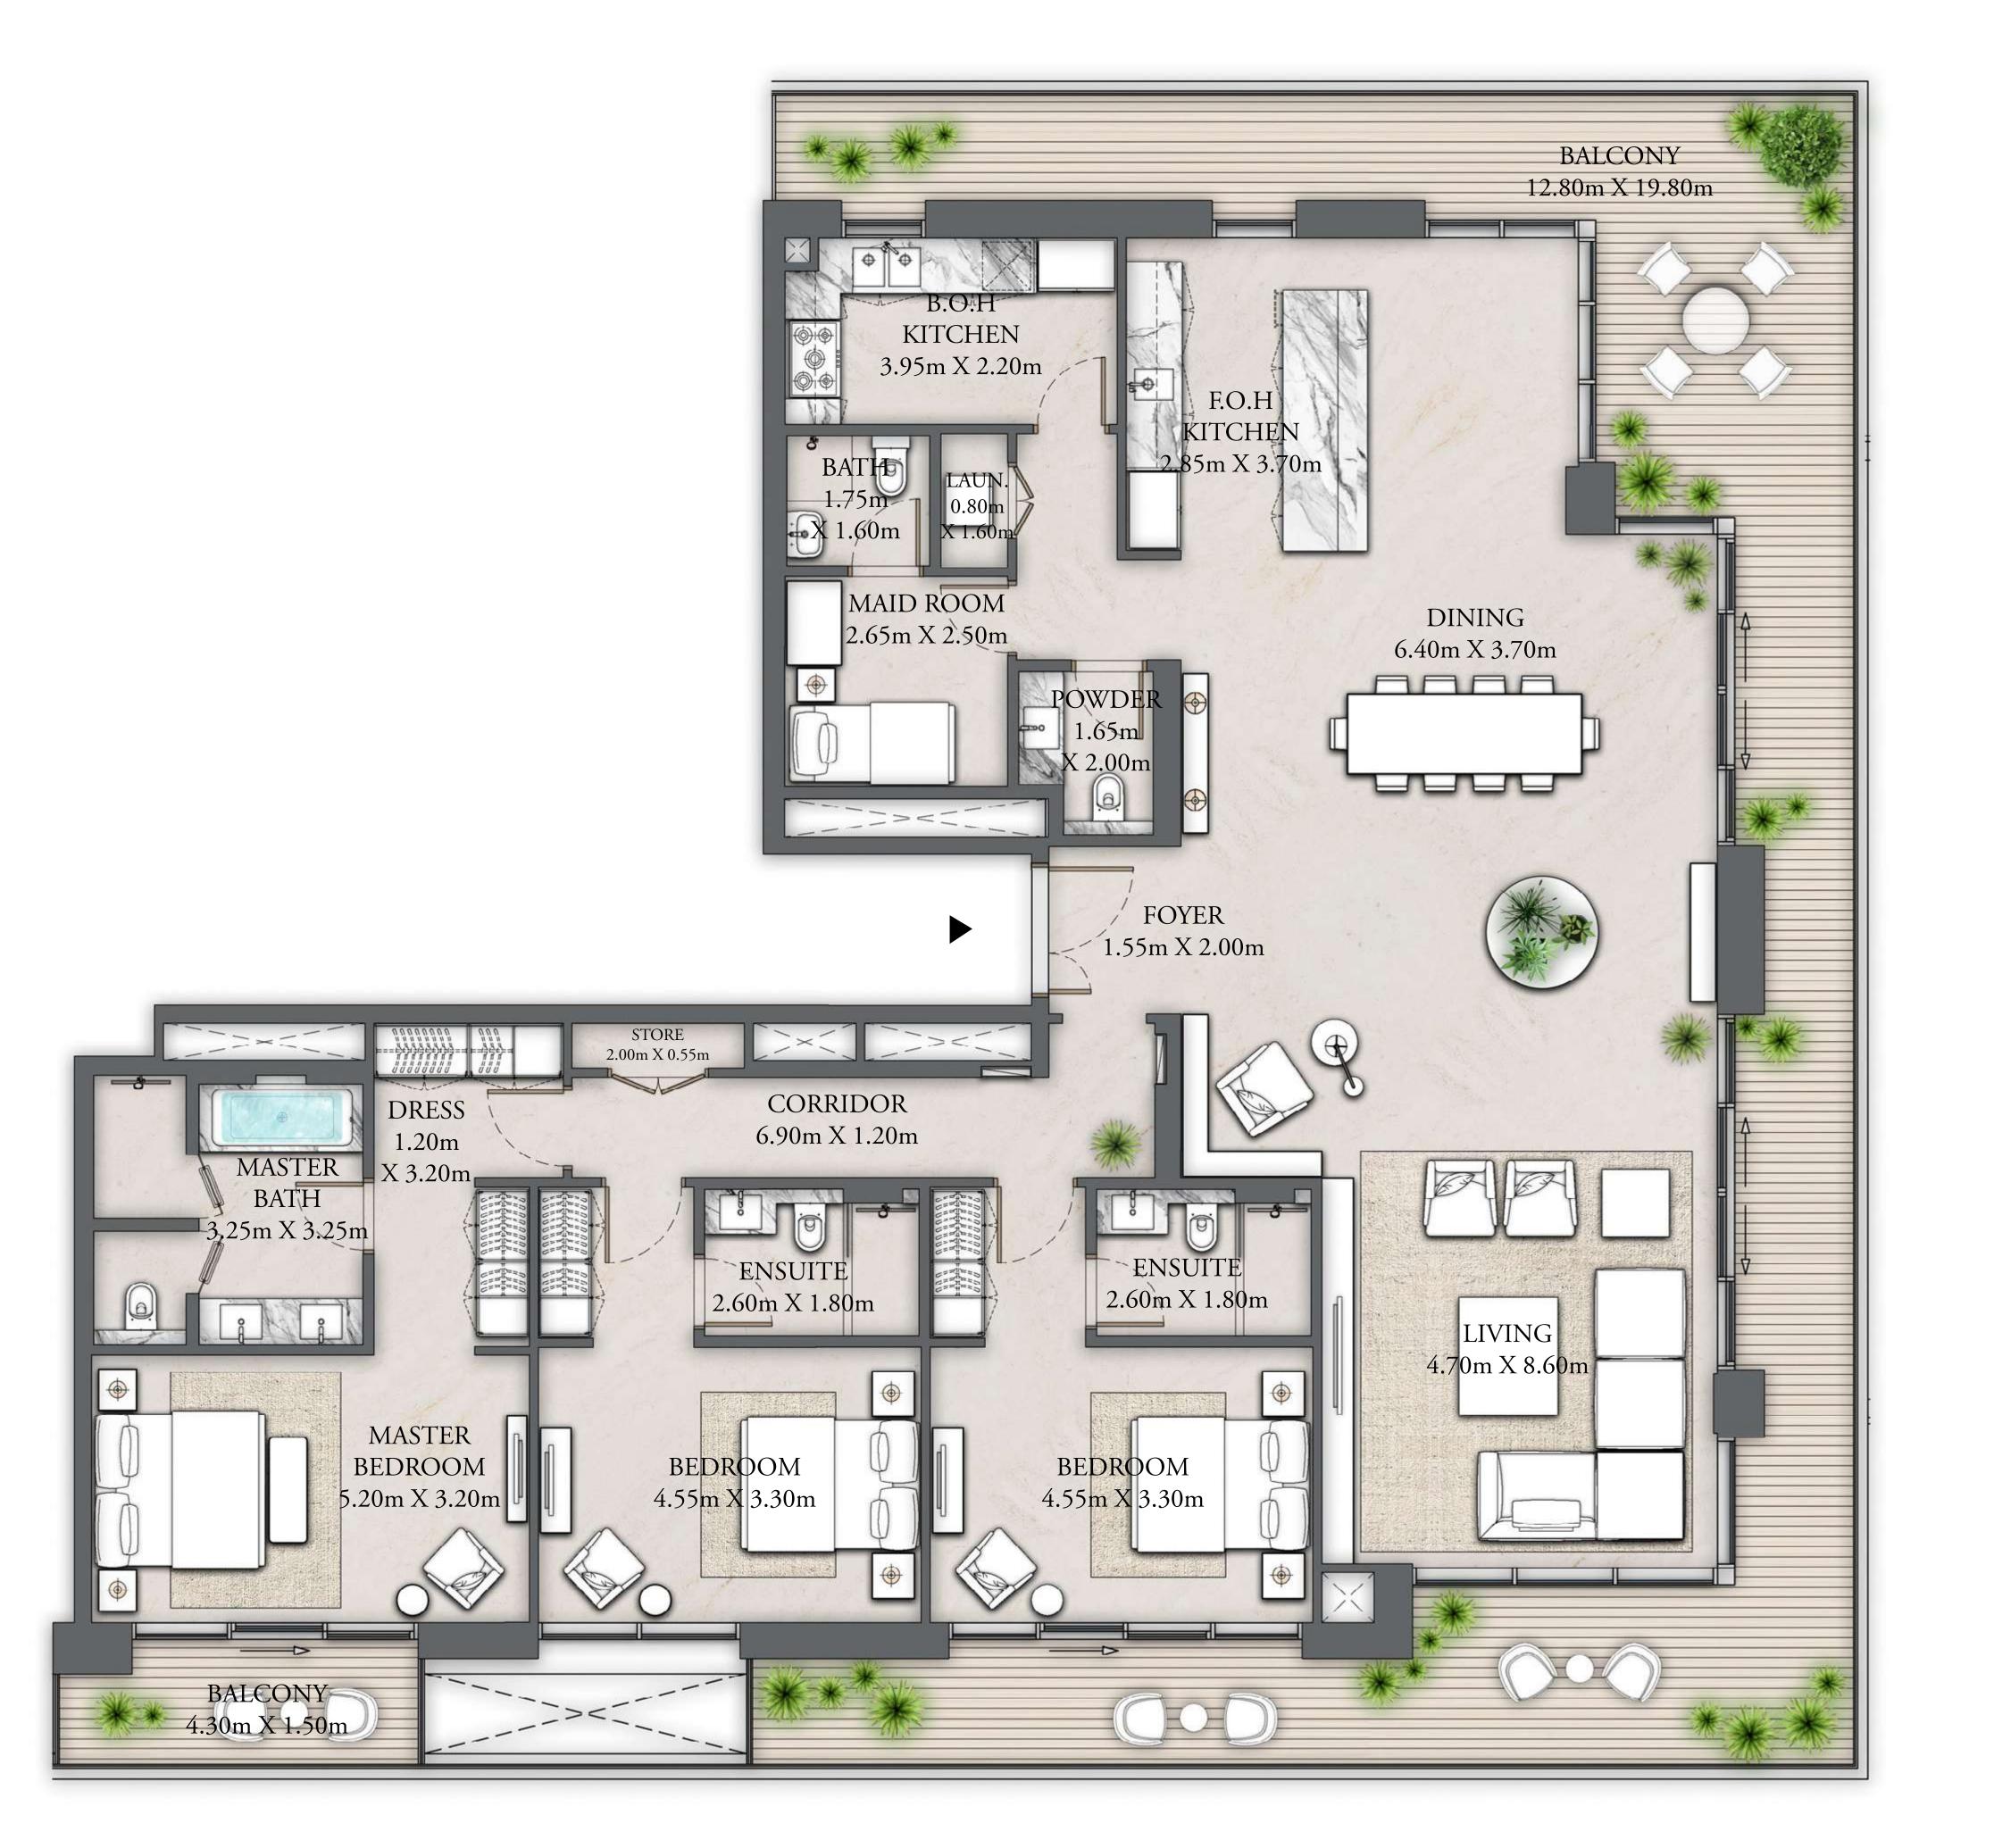

## BUILDING 5 4 BEDROOM DUPLEX

LEVEL B1

UNIT 03

| SUITE AREA     | 1789.07 SQ.FT. | 166.21 SQ.M. |
|----------------|----------------|--------------|
| BALCONY AREA   | 243.48 SQ.FT.  | 22.62 SQ.M.  |
| TOTAL AREA     | 2032.55 SQ.FT. | 188.83 SQ.M. |
| TOTAL (B1+ B2) | 6927.33 SQ.FT. | 643.57 SQ.M. |

UPPER LEVEL

FLOOR PLAN 1. All dimensions are in imperial and metric, and measured from finish to finish excluding construction tolerances. 2. All materials, dimensions, and drawings are approximate only. 3. Information is subject to change without notice, at developer's absolute discretion. 4. Actual area may vary from the stated area. 5. Drawings not to scale. 6. All images used are for illustrative purposes only and do not represent the actual size, features, specifications, fittings, and furnishings. 7. The developer reserves the right to make revisions / alterations, at it's absolute discretion, without any liability whatsoever.