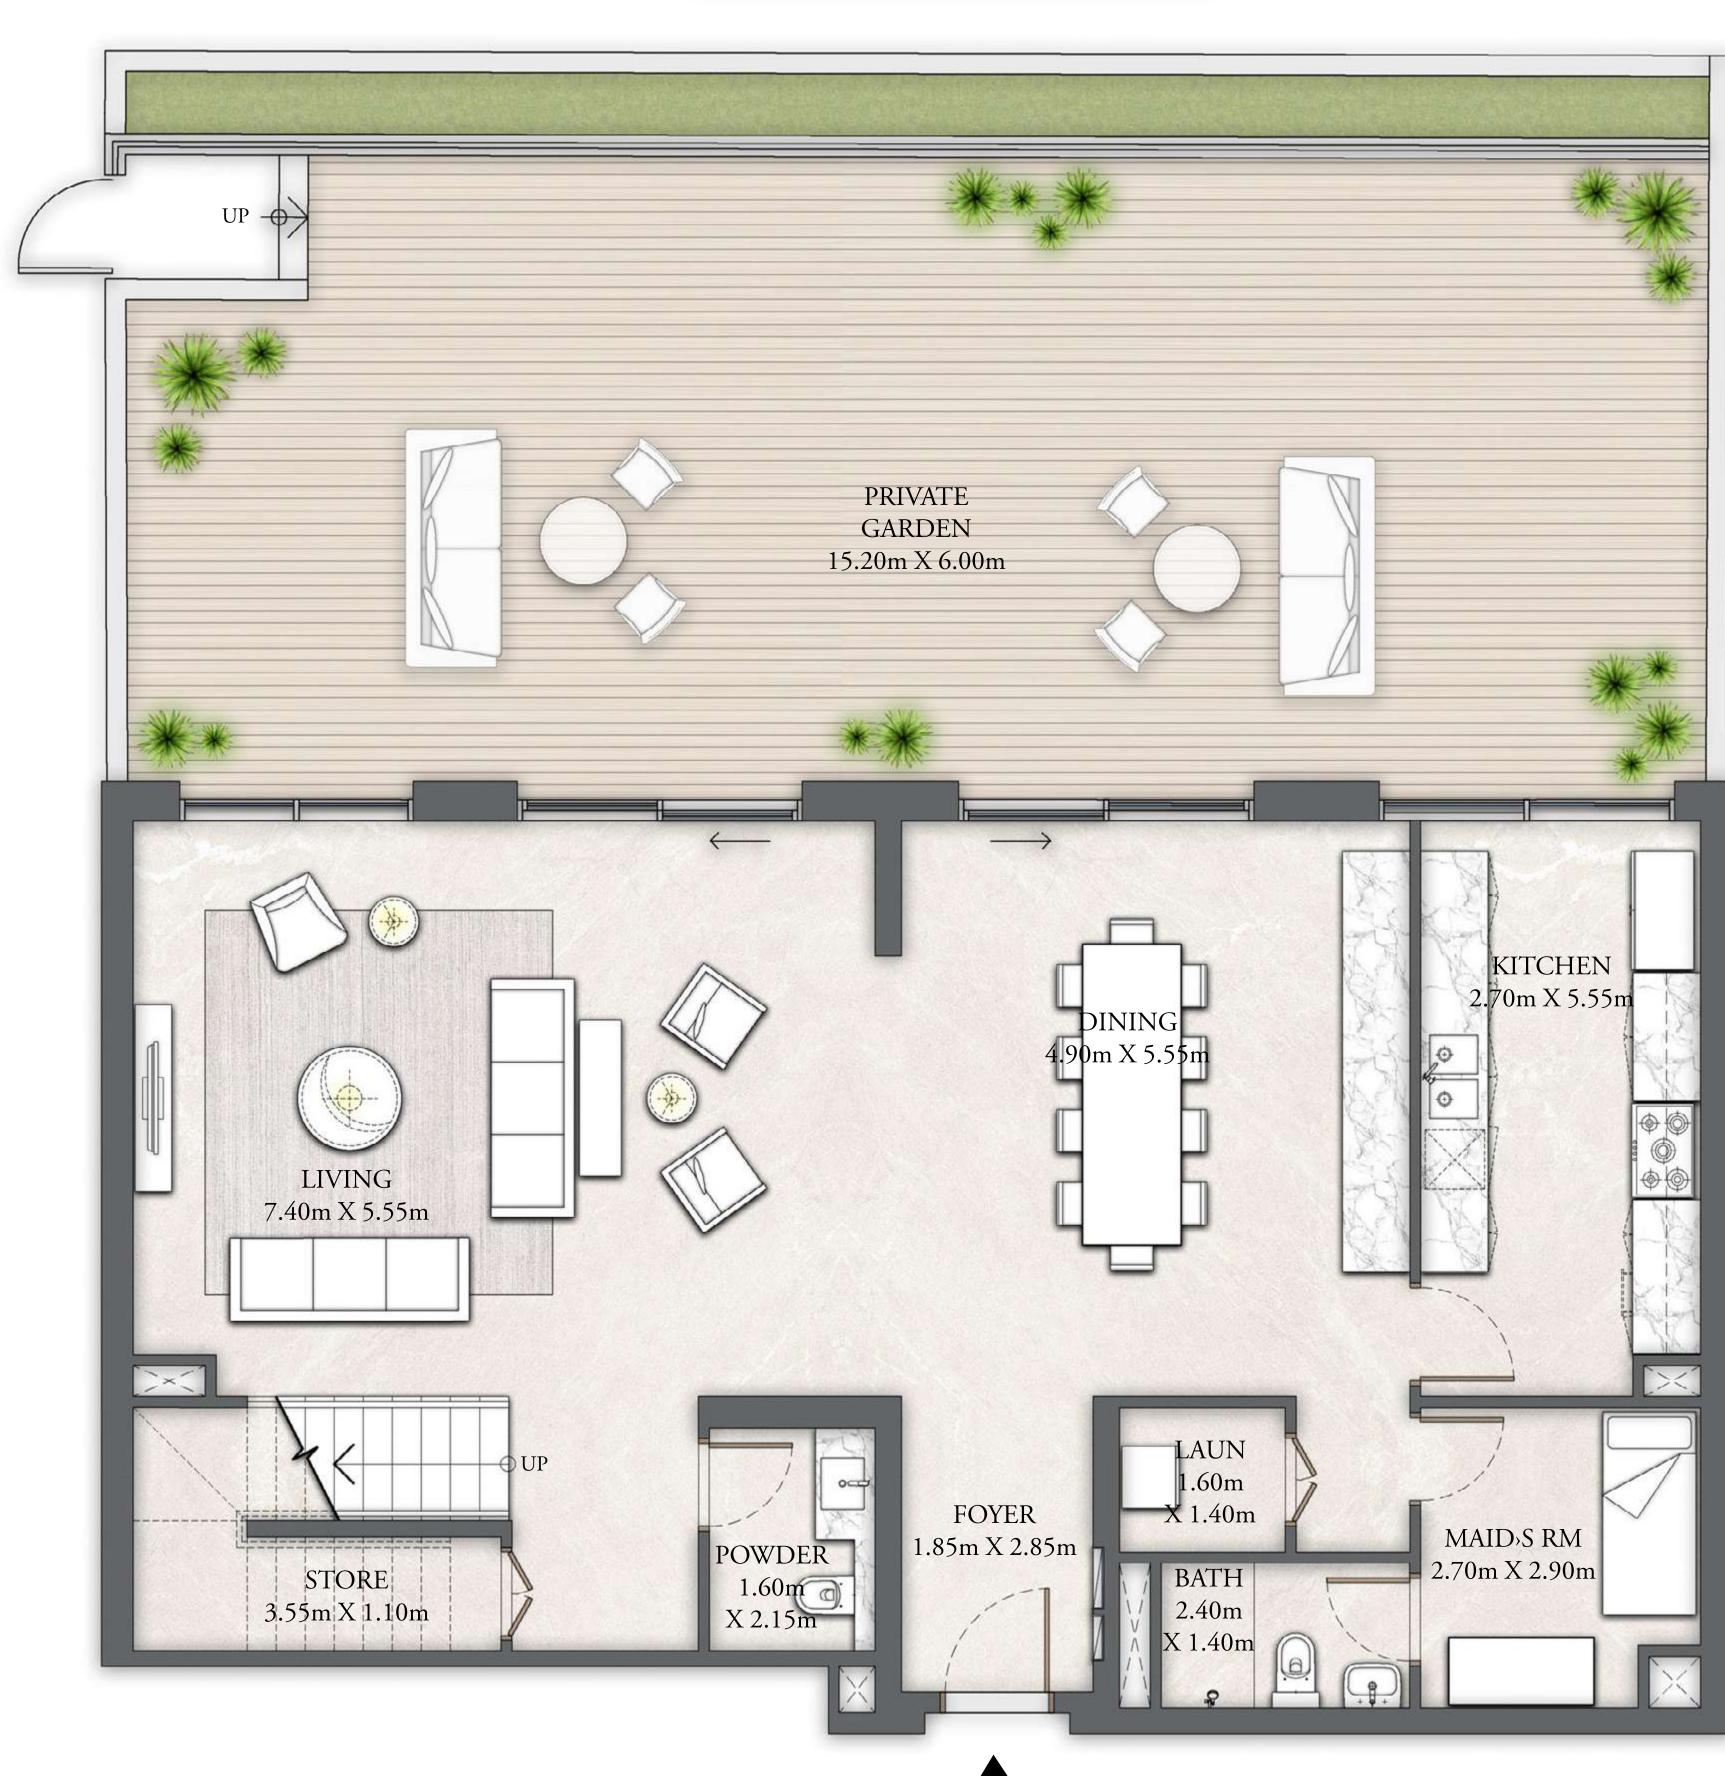

## BUILDING 5 4 BEDROOM DUPLEX

LEVELS B2 & B1

UNIT 01

UPPER LEVEL

| SUITE AREA   | 2981.60 SQ.FT. | 277.00 SQ.M. |
|--------------|----------------|--------------|
| BALCONY AREA | 902.02 SQ.FT.  | 83.80 SQ.M.  |
| TOTAL AREA   | 3883.62 SQ.FT. | 360.80 SQ.M. |

UPPER LEVEL

FLOOR PLAN 1. All dimensions are in imperial and metric, and measured from finish to finish excluding construction tolerances. 2. All materials, dimensions, and drawings are approximate only. 3. Information is subject to change without notice, at developer's absolute discretion. 4. Actual area may vary from the stated area. 5. Drawings not to scale. 6. All images used are for illustrative purposes only and do not represent the actual size, features, specifications, fittings, and furnishings. 7. The developer reserves the right to make revisions / alterations, at it's absolute discretion, without any liability whatsoever.