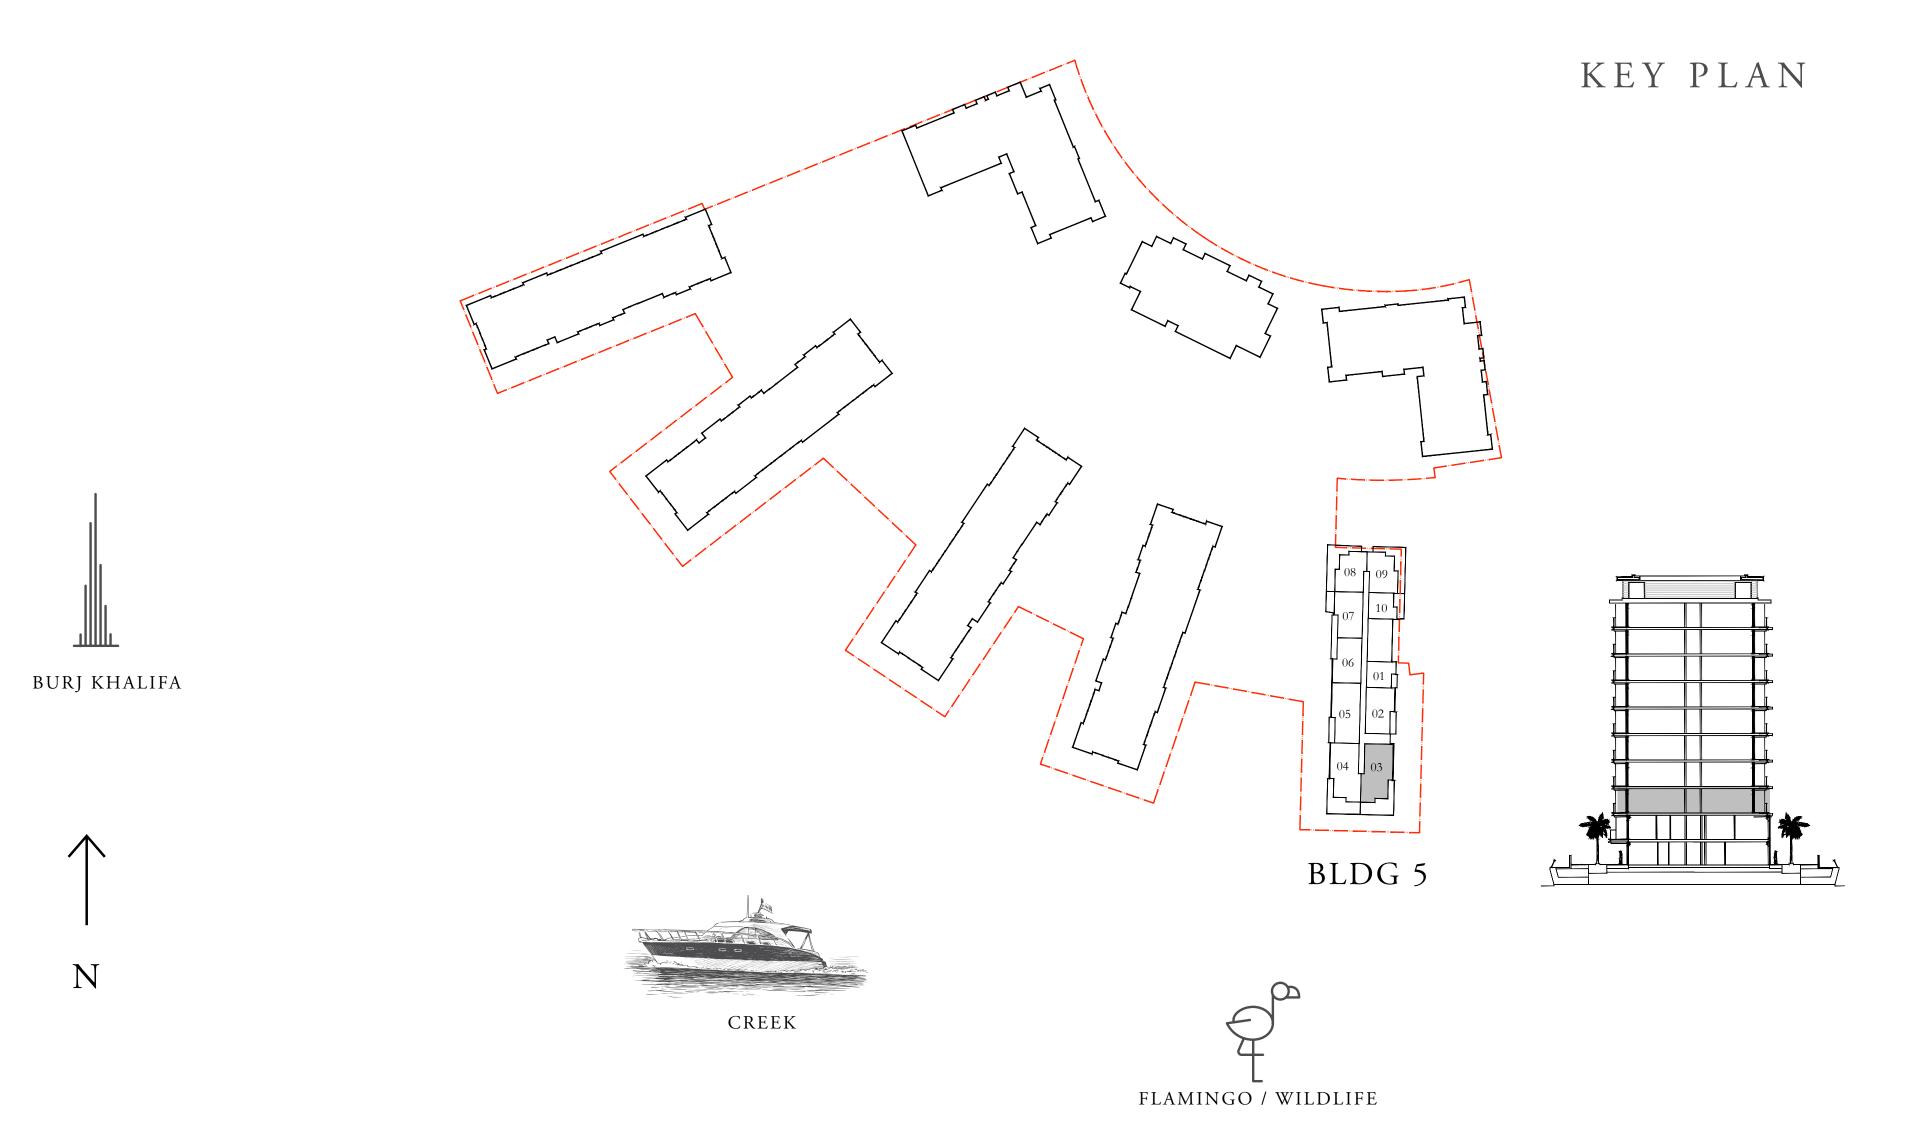

## BUILDING 5 4 BEDROOM DUPLEX

LEVEL B1

UNIT 03

| SUITE AREA     | 1789.07 SQ.FT. | 166.21 SQ.M. |
|----------------|----------------|--------------|
| BALCONY AREA   | 243.48 SQ.FT.  | 22.62 SQ.M.  |
| TOTAL AREA     | 2032.55 SQ.FT. | 188.83 SQ.M. |
| TOTAL (B1+ B2) | 6927.33 SQ.FT. | 643.57 SQ.M. |