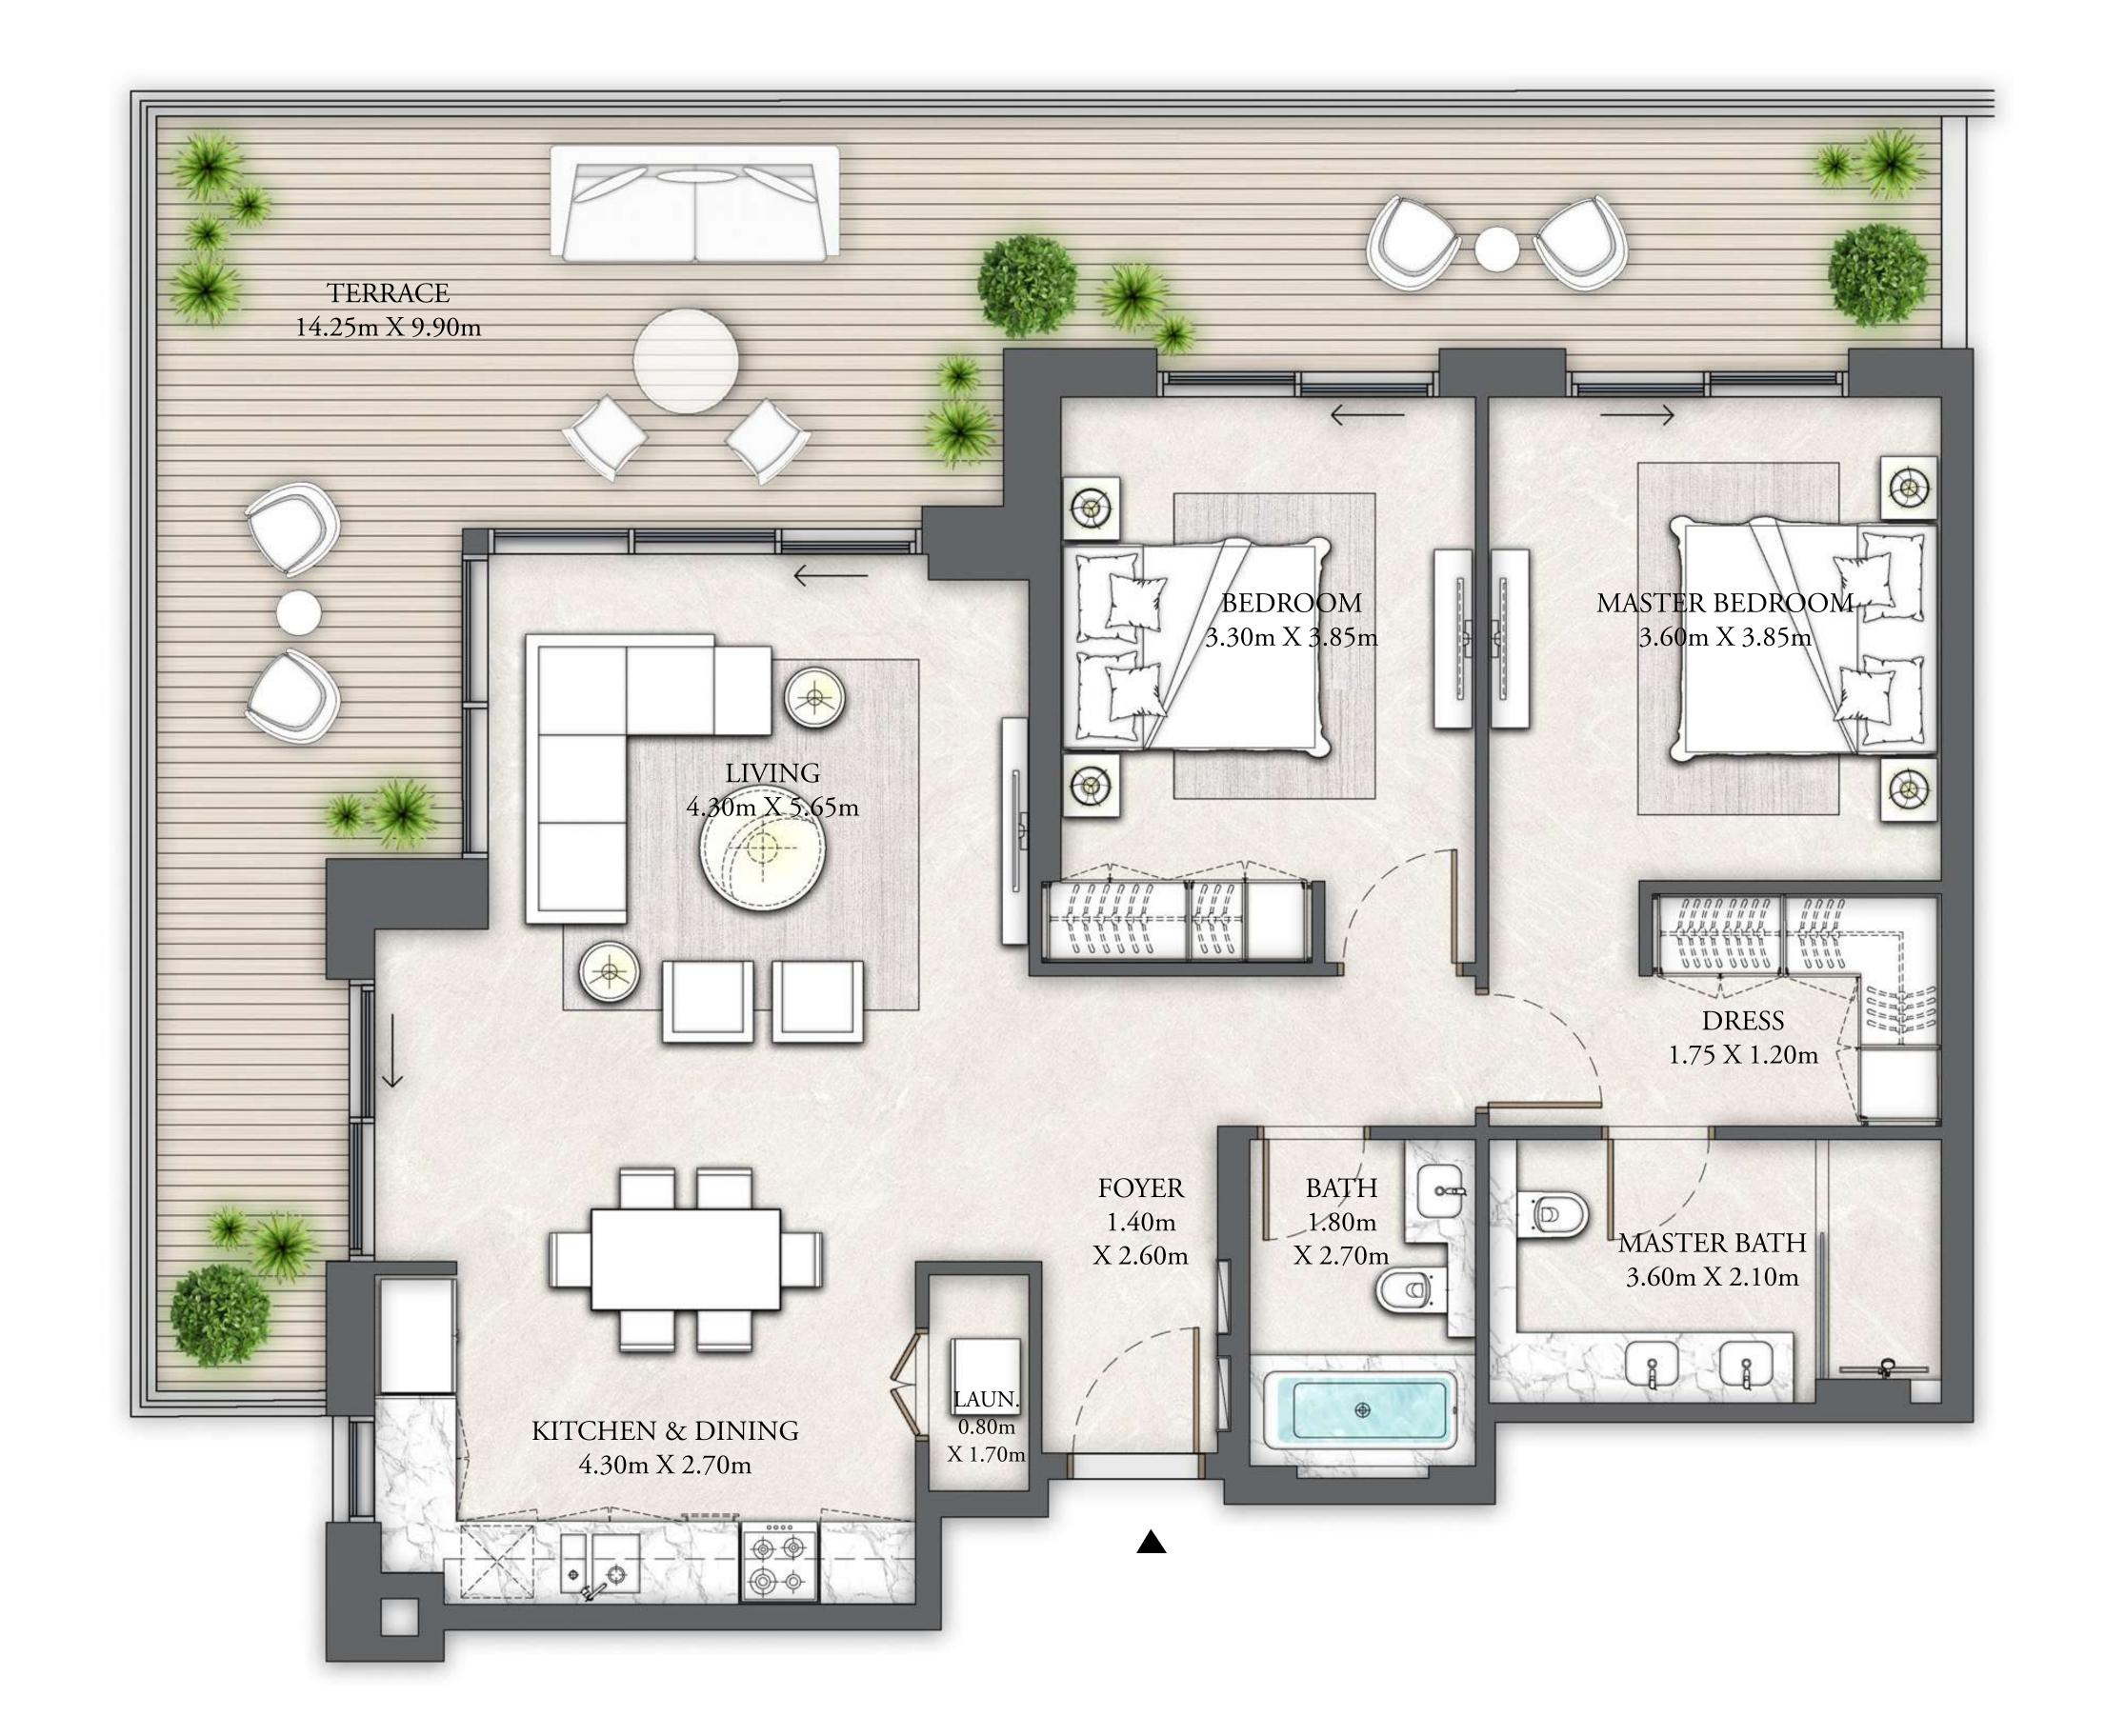

## BUILDING 5 2 BEDROOM

LEVELS 01 - 06

| SUITE AREA   | 1240.86 SQ.FT. | 115.28 SQ.M. |
|--------------|----------------|--------------|
| BALCONY AREA | 144.88 SQ.FT.  | 13.46 SQ.M.  |
| TOTAL AREA   | 1385.74 SQ.FT. | 128.74 SQ.M. |

FLOOR PLAN 1. All dimensions are in imperial and metric, and measured from finish to finish excluding construction tolerances. 2. All materials, dimensions, and drawings are approximate only. 3. Information is subject to change without notice, at developer's absolute discretion. 4. Actual area may vary from the stated area. 5. Drawings not to scale. 6. All images used are for illustrative purposes only and do not represent the actual size, features, specifications, fittings, and furnishings. 7. The developer reserves the right to make revisions / alterations, at it's absolute discretion, without any liability whatsoever.