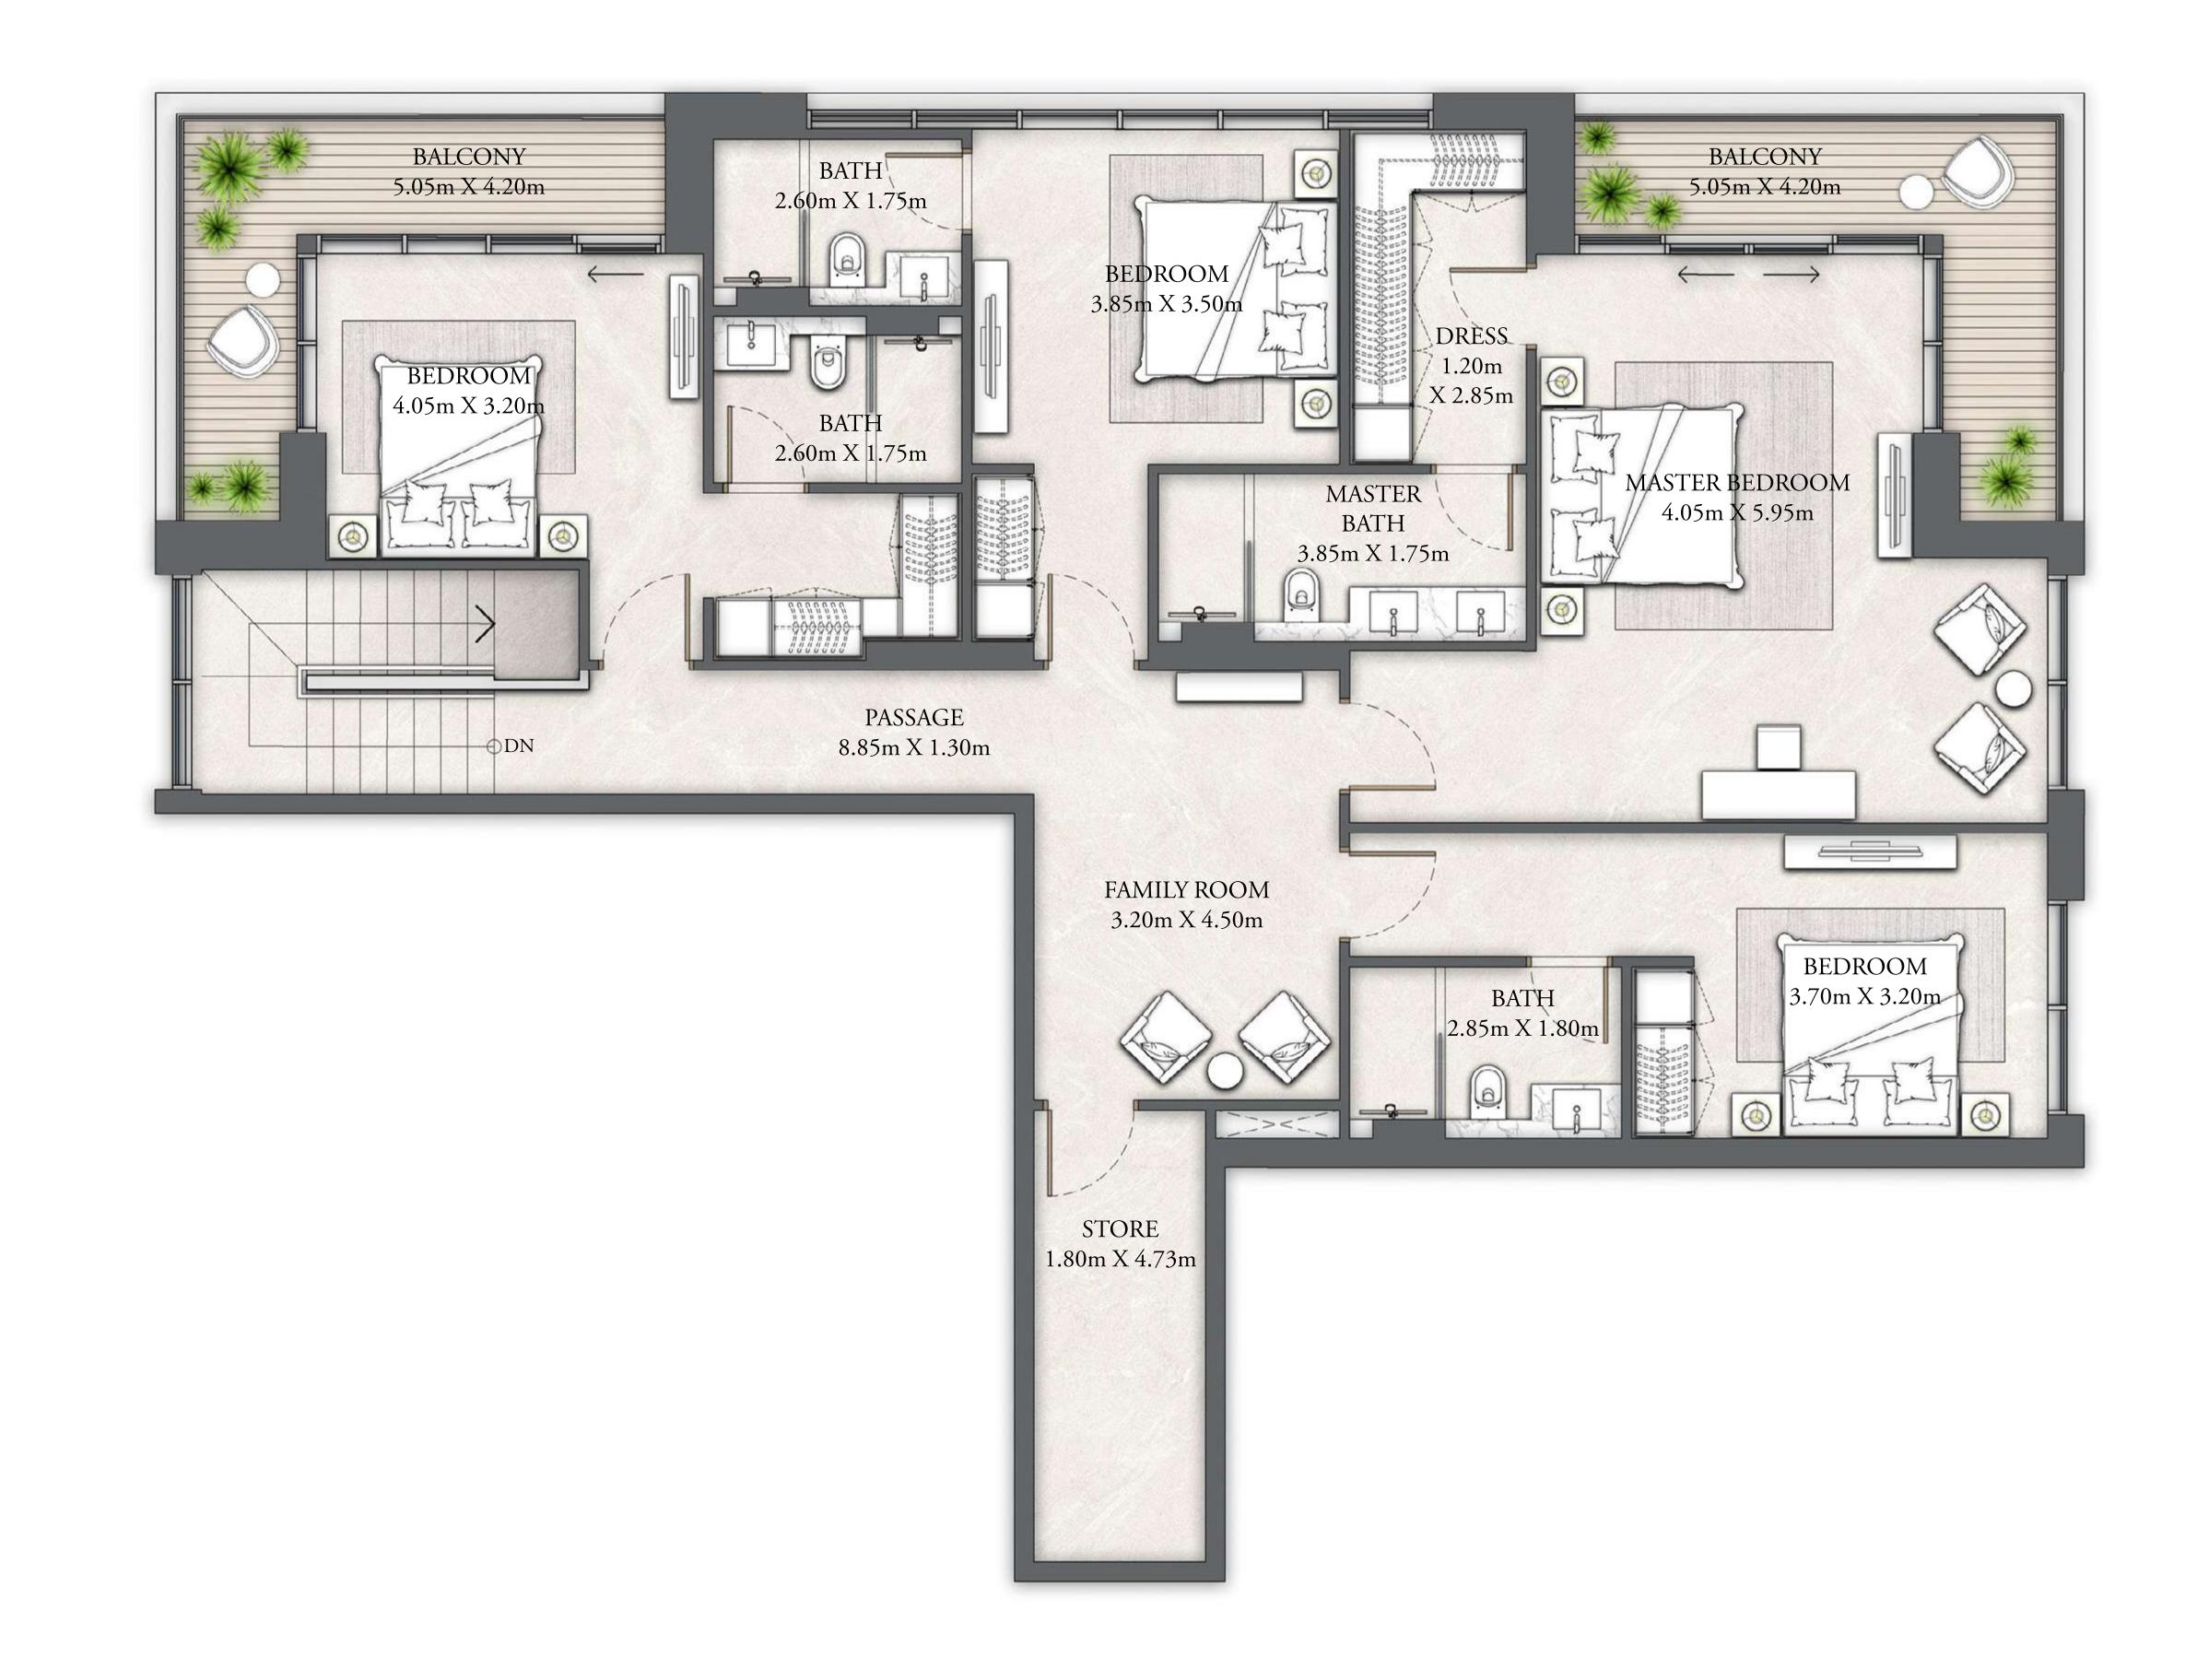

## BUILDING 5 4 BEDROOM DUPLEX

LEVELS B2 & B1

UNIT 04

| SUITE AREA   | 2908.08 SQ.FT. | 270.17 SQ.M. |
|--------------|----------------|--------------|
| BALCONY AREA | 1058.63 SQ.FT. | 98.35 SQ.M.  |
| TOTAL AREA   | 3966.71 SQ.FT. | 368.52 SQ.M. |