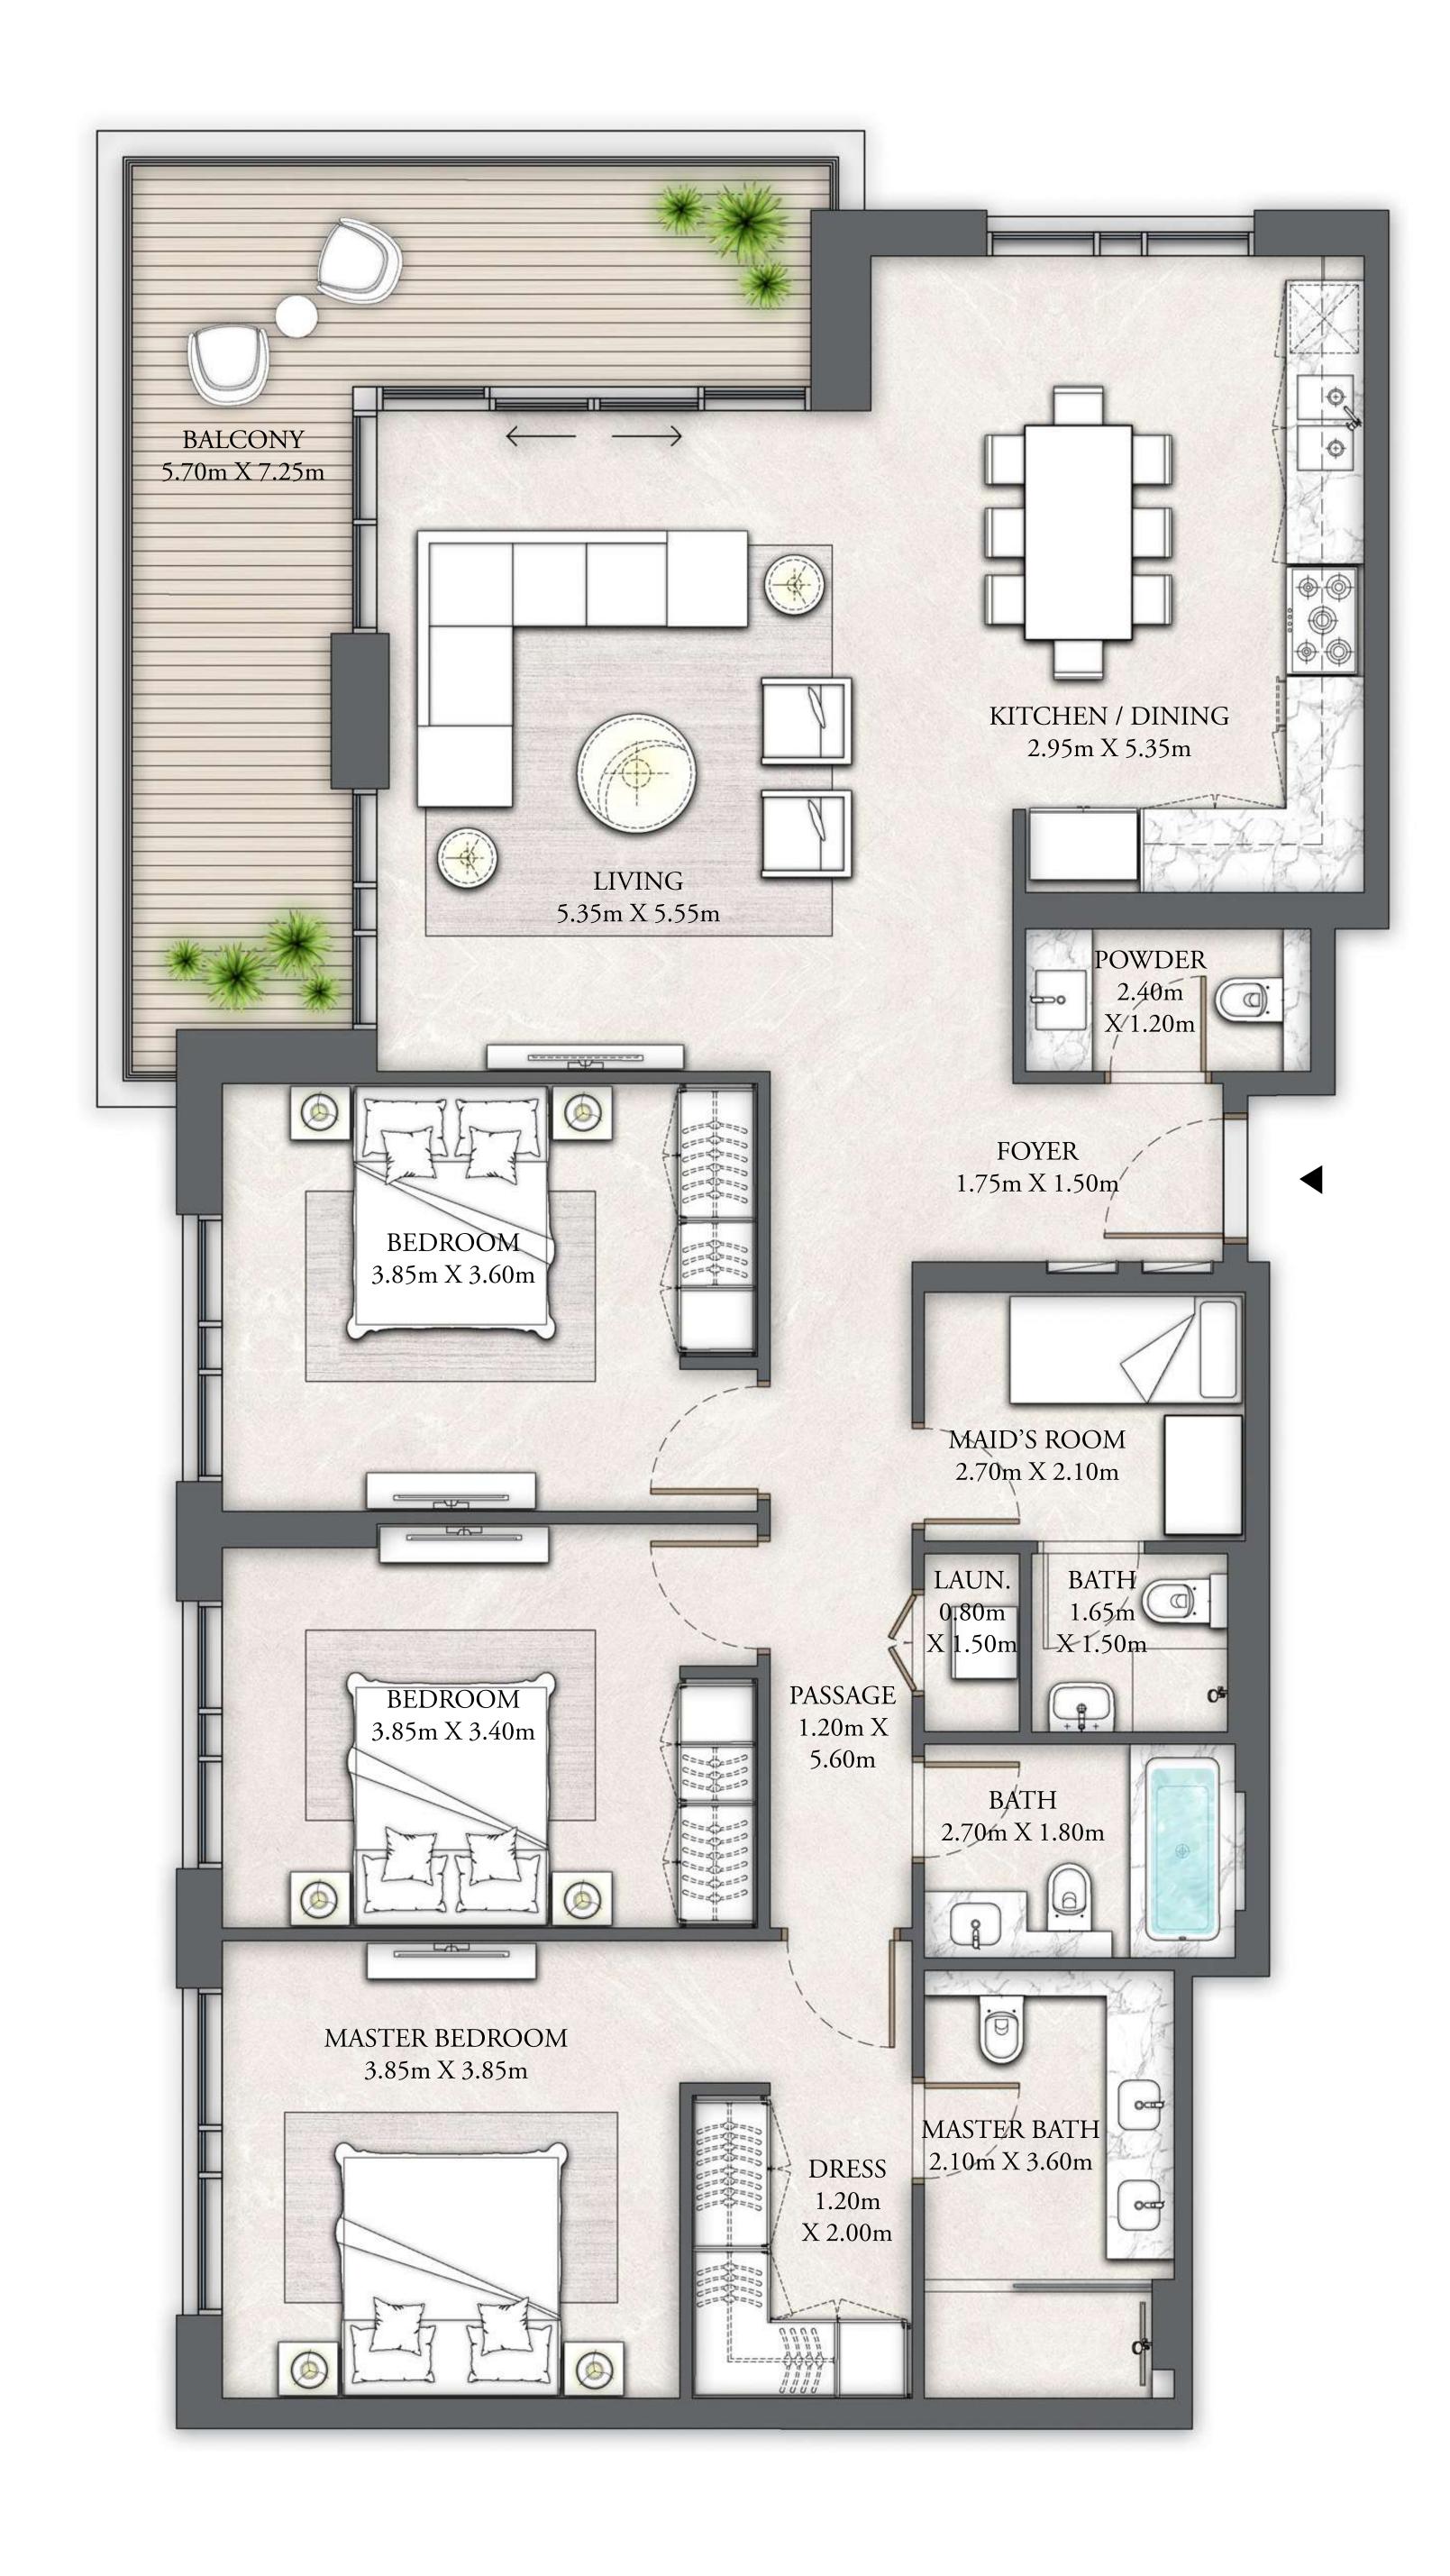

## BUILDING 5 4 BEDROOM DUPLEX

LEVEL B1

UNIT 03

| SUITE AREA     | 1789.07 SQ.FT. | 166.21 SQ.M. |
|----------------|----------------|--------------|
| BALCONY AREA   | 243.48 SQ.FT.  | 22.62 SQ.M.  |
| TOTAL AREA     | 2032.55 SQ.FT. | 188.83 SQ.M. |
| TOTAL (B1+ B2) | 6927.33 SQ.FT. | 643.57 SQ.M. |

UPPER LEVEL

FLOOR PLAN 1. All dimensions are in imperial and metric, and measured from finish to finish excluding construction tolerances. 2. All materials, dimensions, and drawings are approximate only. 3. Information is subject to change without notice, at developer's absolute discretion. 4. Actual area may vary from the stated area. 5. Drawings not to scale. 6. All images used are for illustrative purposes only and do not represent the actual size, features, specifications, fittings, and furnishings. 7. The developer reserves the right to make revisions / alterations, at it's absolute discretion, without any liability whatsoever.