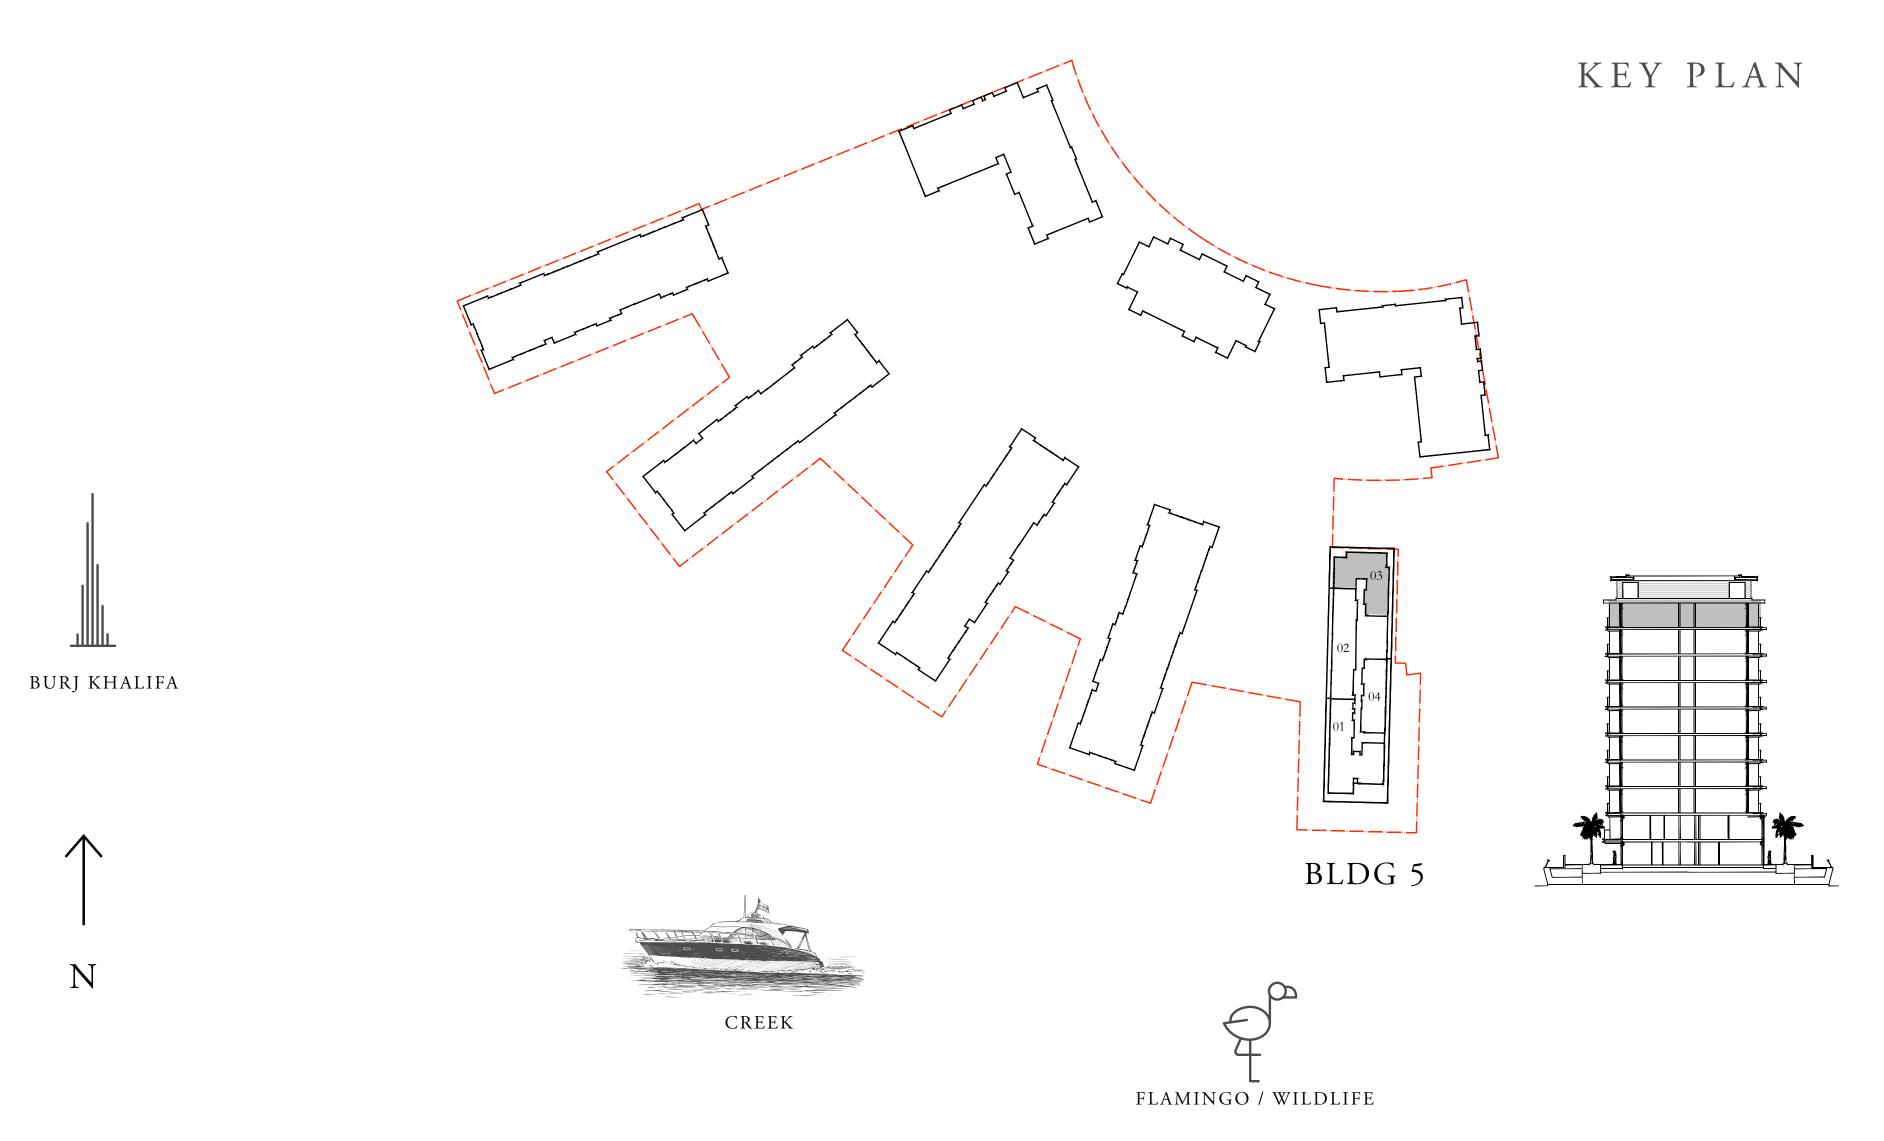

## PROPERTY / CLUSTER NAME MASSING PLAN

DUBAI CREEK HARBOUR

#### BUILDING 5 4 BEDROOM DUPLEX

LEVEL B2

| SUITE AREA   | 1650.00 SQ.FT. | 153.29 SQ.M. |
|--------------|----------------|--------------|
| BALCONY AREA | 3244.78 SQ.FT. | 301.45 SQ.M. |
| TOTAL AREA   | 4894.78 SQ.FT. | 454.74 SQ.M. |