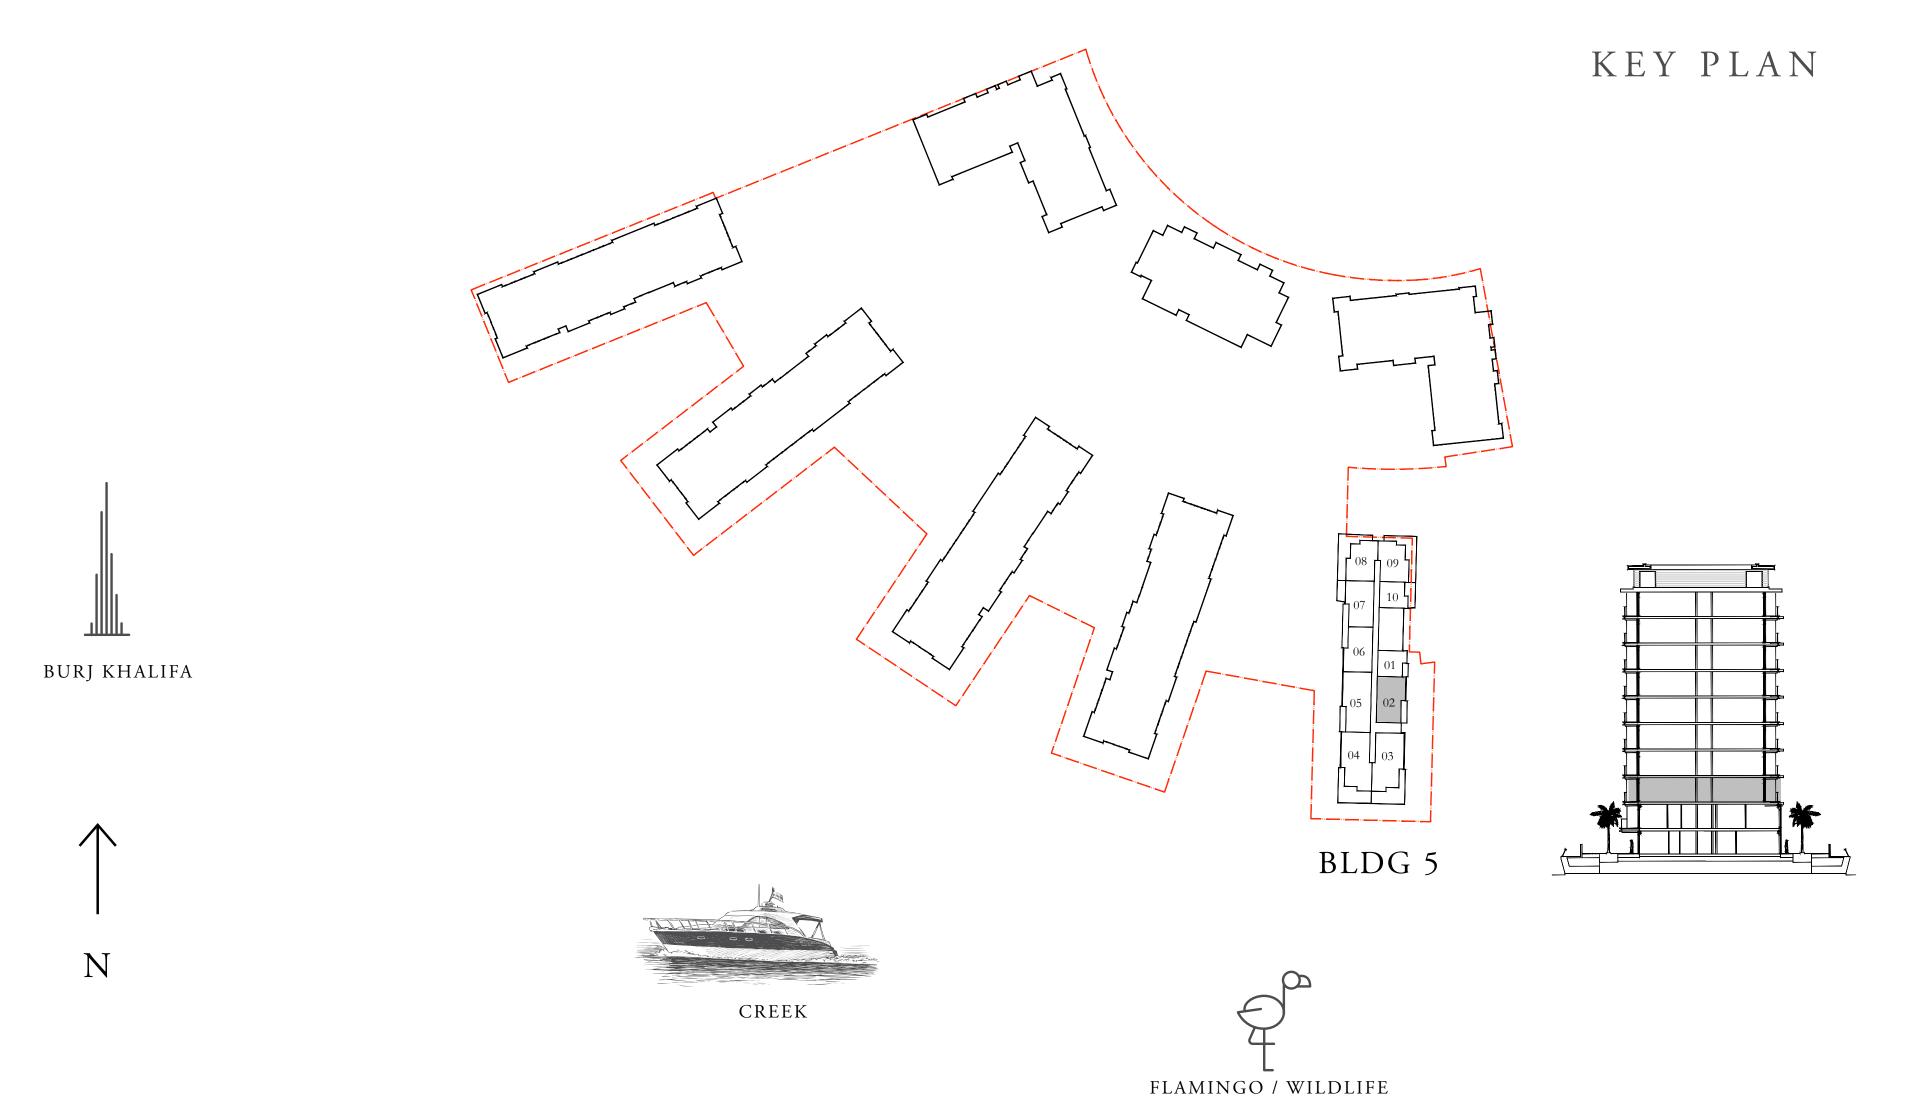

## BUILDING 5 3 BEDROOM DUPLEX

LEVELS B2 & B1

UNIT 02

UPPER LEVEL

| BEDROOM 3.55m X 3.60m | BEDROOM<br>3.50m X 3.60m<br>3.40m X 4.25m                         |
|-----------------------|-------------------------------------------------------------------|
| STORE 2.25m X 1.20m 3 | PASSAGE .60m X 3.65m  MASTER BATH 2.10m X 3.65m  X 2.90m  X 2.25m |

| SUITE AREA   | 2005.85 SQ.FT. | 186.35 SQ.M. |
|--------------|----------------|--------------|
| BALCONY AREA | 733.24 SQ.FT.  | 68.12 SQ.M.  |
| TOTAL AREA   | 2739.09 SQ.FT. | 254.47 SQ.M. |

LOWER LEVEL