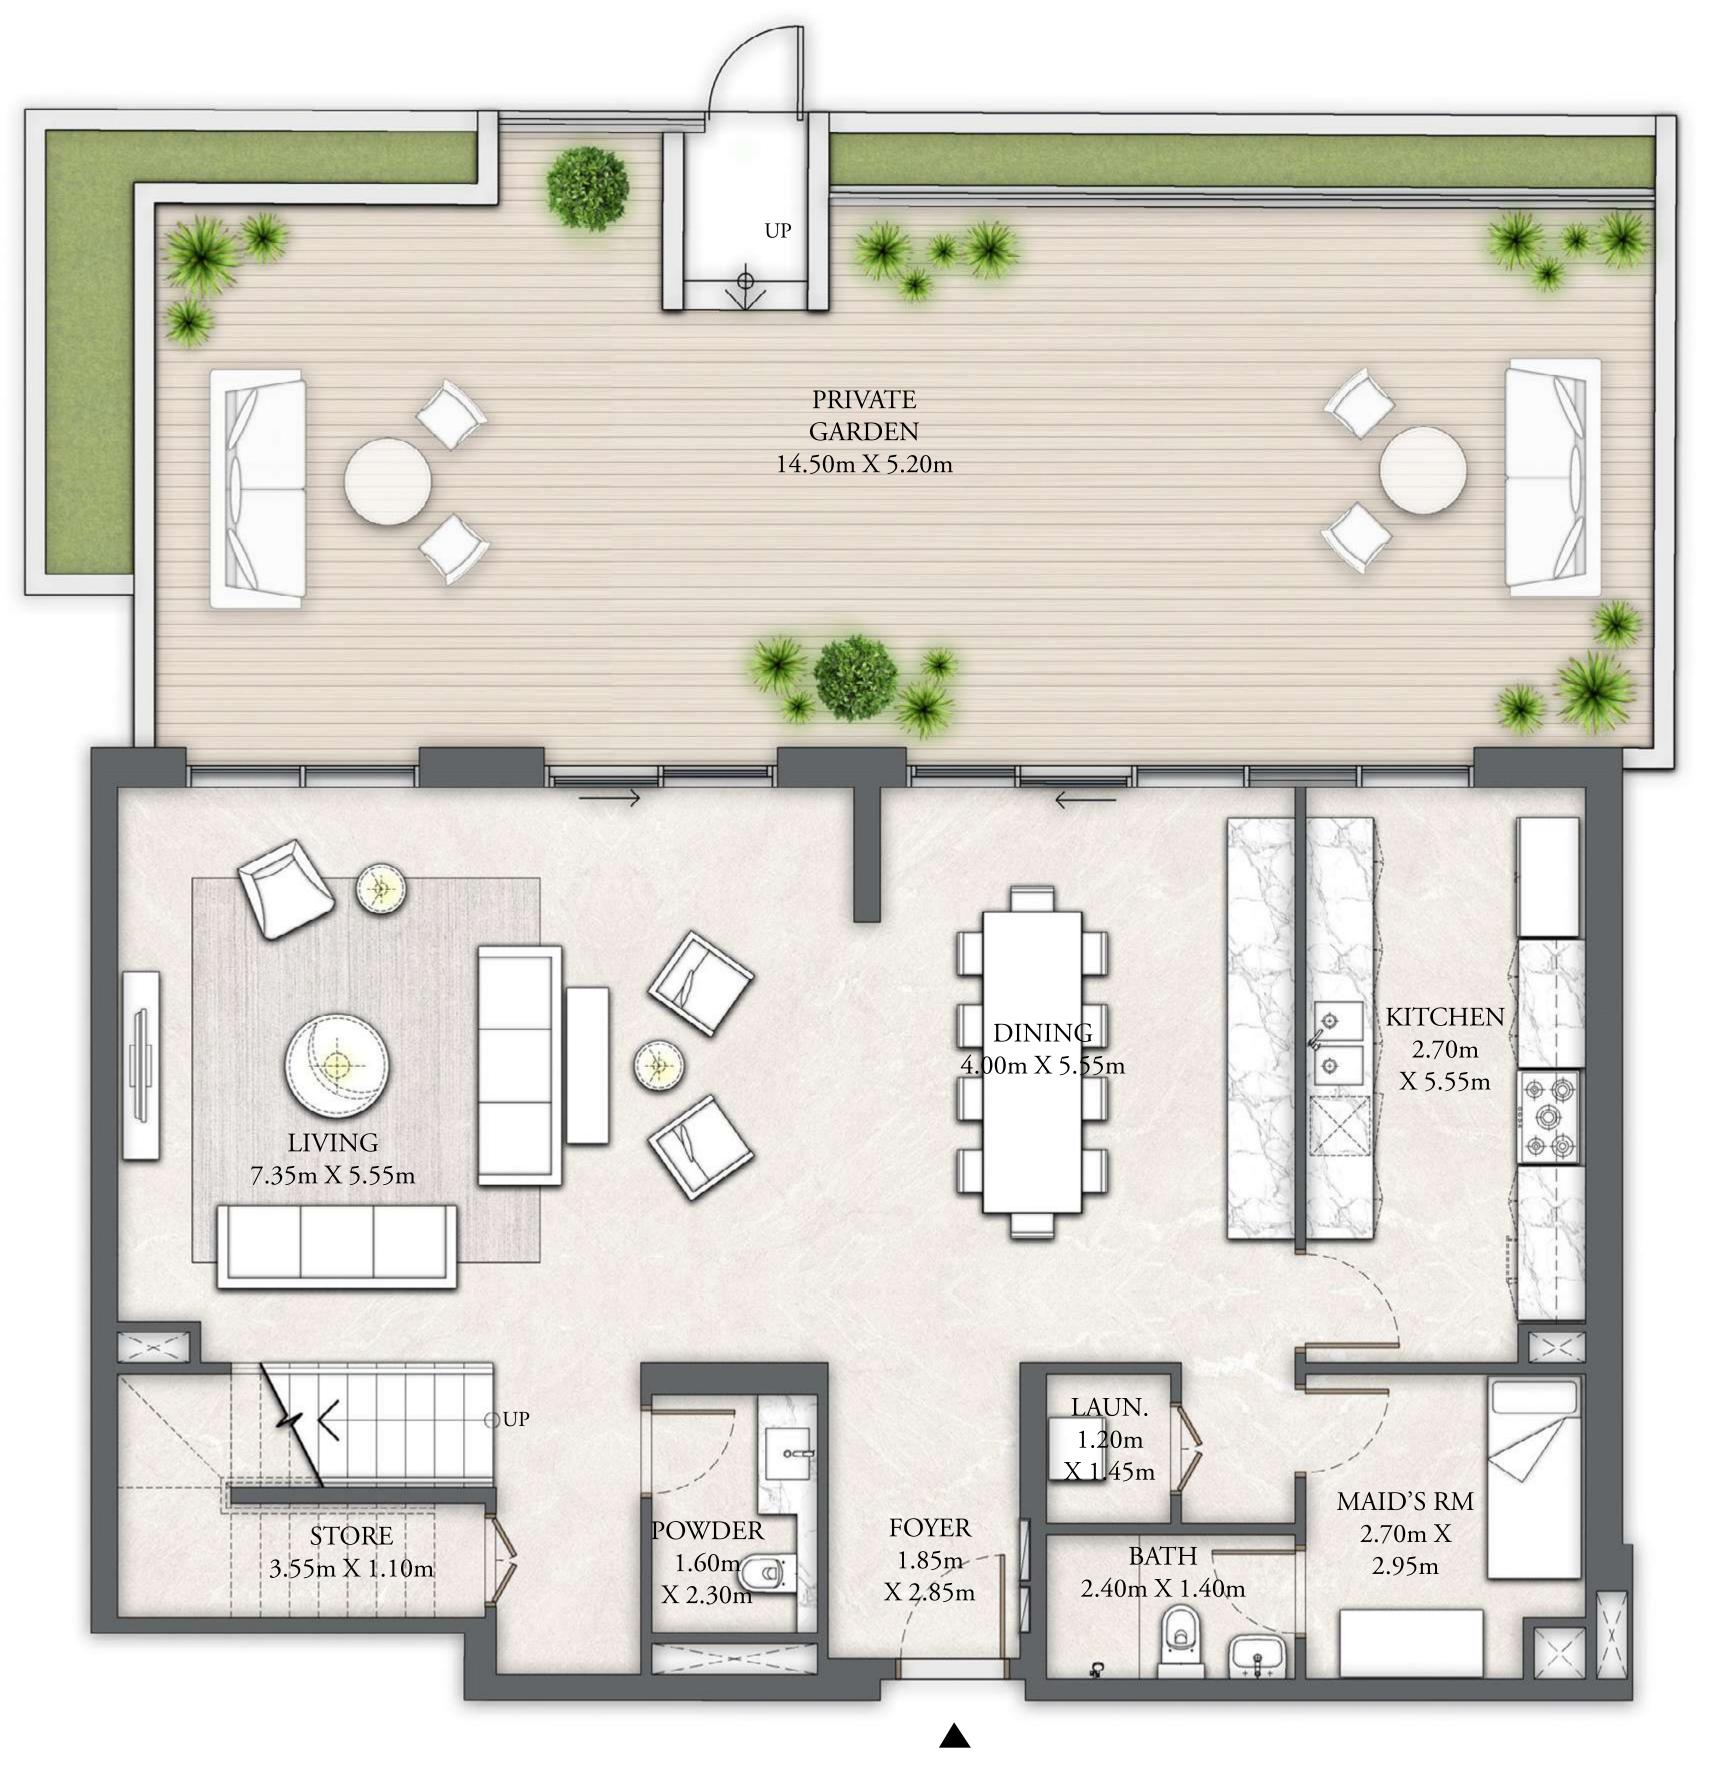

## BUILDING 5 4 BEDROOM DUPLEX

LEVEL B1

UNIT 03

| SUITE AREA     | 1789.07 SQ.FT. | 166.21 SQ.M. |
|----------------|----------------|--------------|
| BALCONY AREA   | 243.48 SQ.FT.  | 22.62 SQ.M.  |
| TOTAL AREA     | 2032.55 SQ.FT. | 188.83 SQ.M. |
| TOTAL (B1+ B2) | 6927.33 SQ.FT. | 643.57 SQ.M. |

UPPER LEVEL

FLOOR PLAN 1. All dimensions are in imperial and metric, and measured from finish to finish excluding construction tolerances. 2. All materials, dimensions, and drawings are approximate only. 3. Information is subject to change without notice, at developer's absolute discretion. 4. Actual area may vary from the stated area. 5. Drawings not to scale. 6. All images used are for illustrative purposes only and do not represent the actual size, features, specifications, fittings, and furnishings. 7. The developer reserves the right to make revisions / alterations, at it's absolute discretion, without any liability whatsoever.