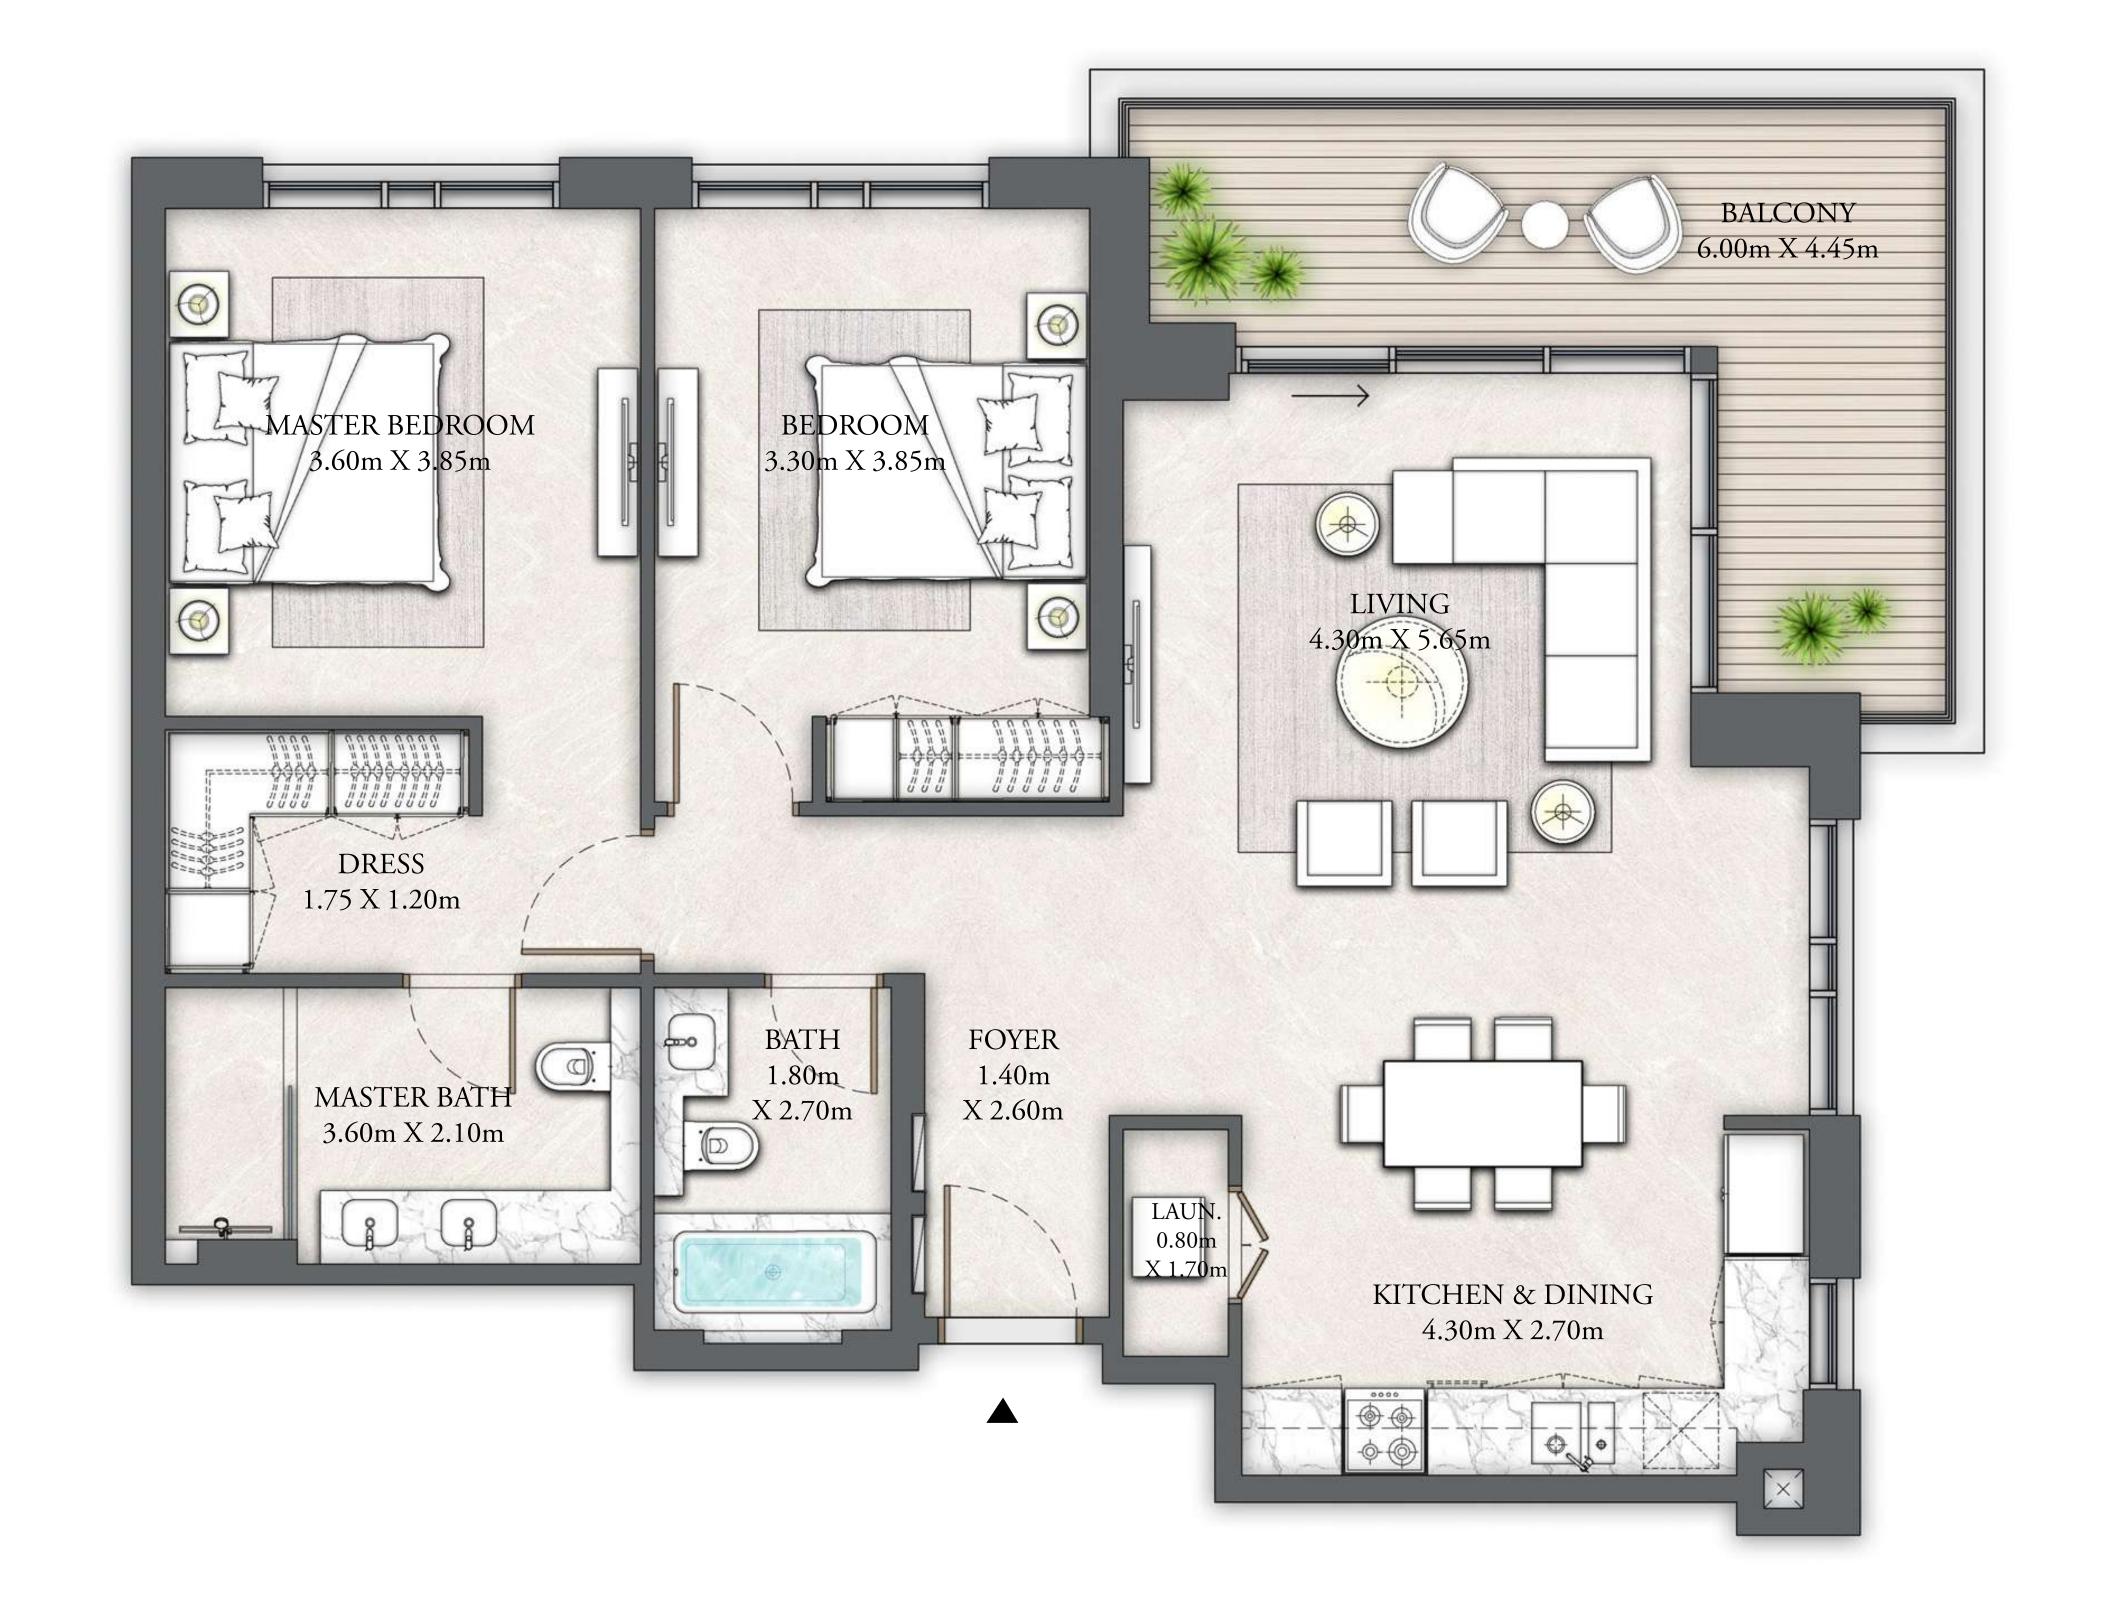

## BUILDING 5 2 BEDROOM

LEVELS 01 - 06

| SUITE AREA   | 1240.86 SQ.FT. | 115.28 SQ.M. |
|--------------|----------------|--------------|
| BALCONY AREA | 144.88 SQ.FT.  | 13.46 SQ.M.  |
| TOTAL AREA   | 1385.74 SQ.FT. | 128.74 SQ.M. |

FLOOR PLAN 1. All dimensions are in imperial and metric, and measured from finish to finish excluding construction tolerances. 2. All materials, dimensions, and drawings are approximate only. 3. Information is subject to change without notice, at developer's absolute discretion. 4. Actual area may vary from the stated area. 5. Drawings not to scale. 6. All images used are for illustrative purposes only and do not represent the actual size, features, specifications, fittings, and furnishings. 7. The developer reserves the right to make revisions / alterations, at it's absolute discretion, without any liability whatsoever.