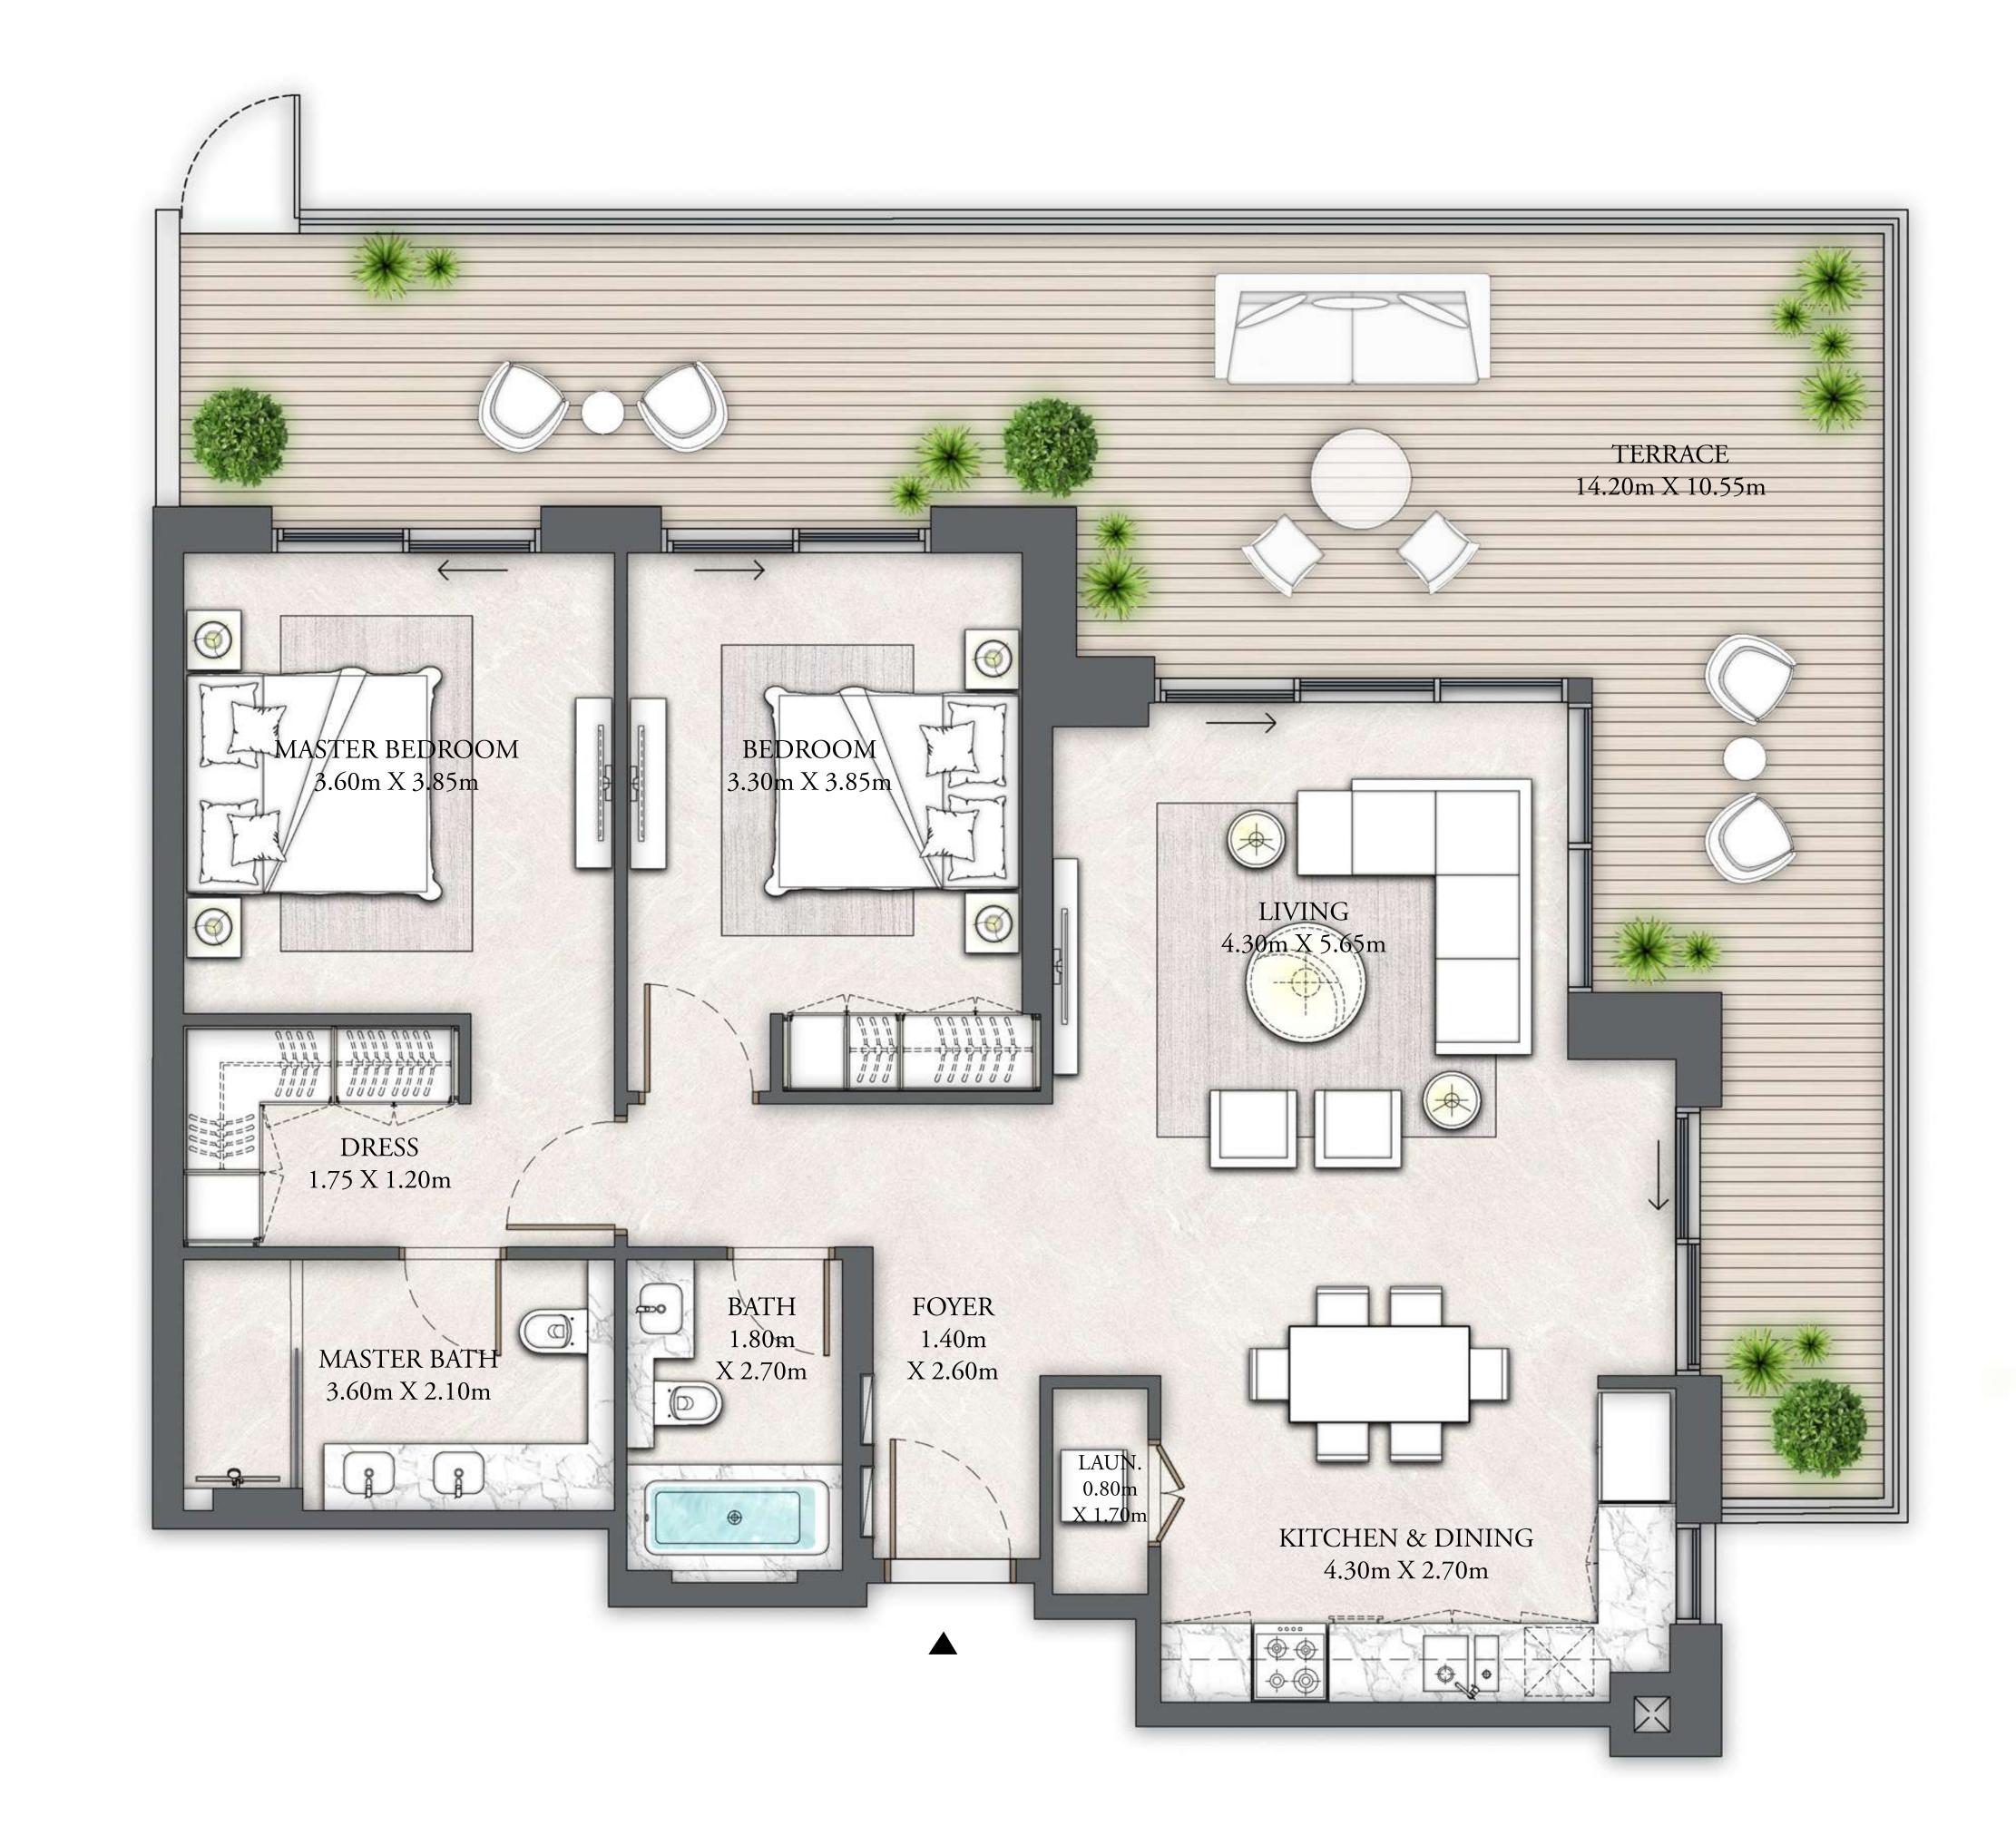

## BUILDING 5 2 BEDROOM

LEVELS 01 - 06

|   | SUITE AREA   | 1247.86 SQ.FT. | 115.93 SQ.M. |
|---|--------------|----------------|--------------|
|   | BALCONY AREA | 141.44 SQ.FT.  | 13.14 SQ.M.  |
| _ | TOTAL AREA   | 1389.30 SQ.FT. | 129.07 SQ.M. |

FLOOR PLAN 1. All dimensions are in imperial and metric, and measured from finish to finish excluding construction tolerances. 2. All materials, dimensions, and drawings are approximate only. 3. Information is subject to change without notice, at developer's absolute discretion. 4. Actual area may vary from the stated area. 5. Drawings not to scale. 6. All images used are for illustrative purposes only and do not represent the actual size, features, specifications, fittings, and furnishings. 7. The developer reserves the right to make revisions / alterations, at it's absolute discretion, without any liability whatsoever.