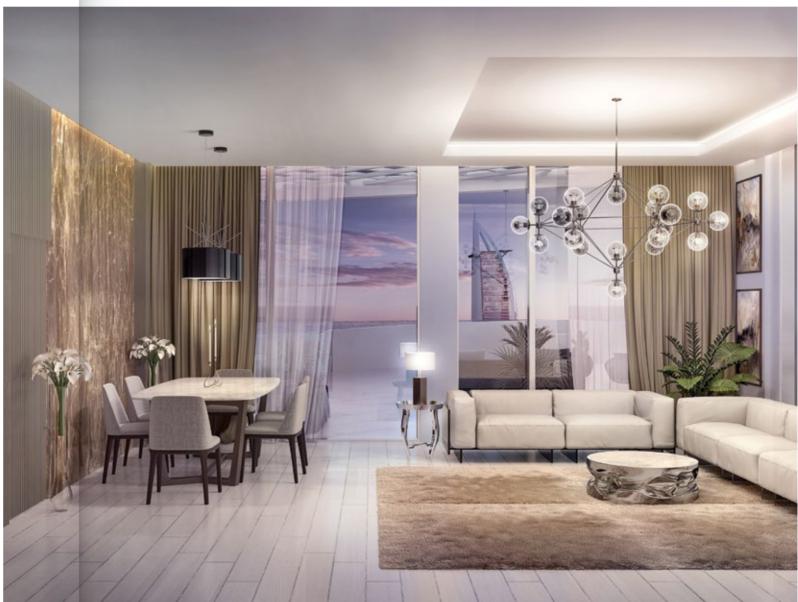

A home that is grand and artistic, yet comfortable and familiar, a place where splendor and sophistication come together with flawless ease.

ultimate in both privacy and supreme comfort.

## DEFINED BY ITS DETAILS

Sea breezes, serene lights and welcoming spaces – exquisitely decorated in unique styles – give Mina a feeling above and beyond the extraordinary.

Expansive windows and spacious insides with contemporary lighting fixtures allow light to overtake all corners of the residencies. Fully equipped European-styled kitchens and dreamily oversized en-suite bathrooms and master suites offer the

## DESIGNED WITH DISCRETE LUXURY

Sophisticated interiors with exquisite finishes.