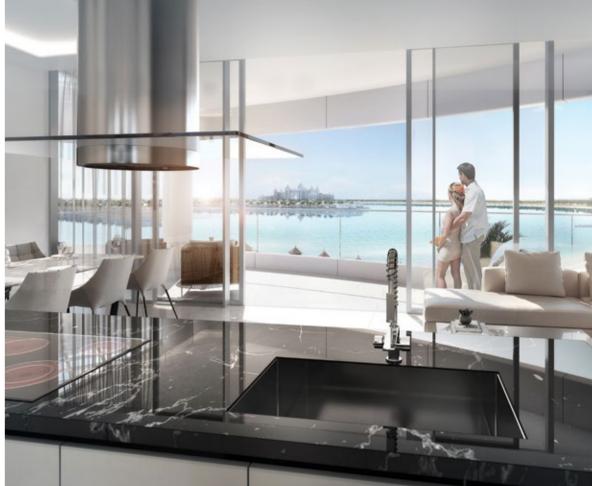

## DEFINED BY ITS DETAILS

Sea breezes, serene lights and welcoming spaces – exquisitely decorated in unique styles – give Mina a feeling above and beyond the extraordinary.

Expansive windows and spacious insides with contemporary lighting fixtures allow light to overtake all corners of the residencies. Fully equipped European-styled kitchens and dreamily oversized en-suite bathrooms and master suites offer the