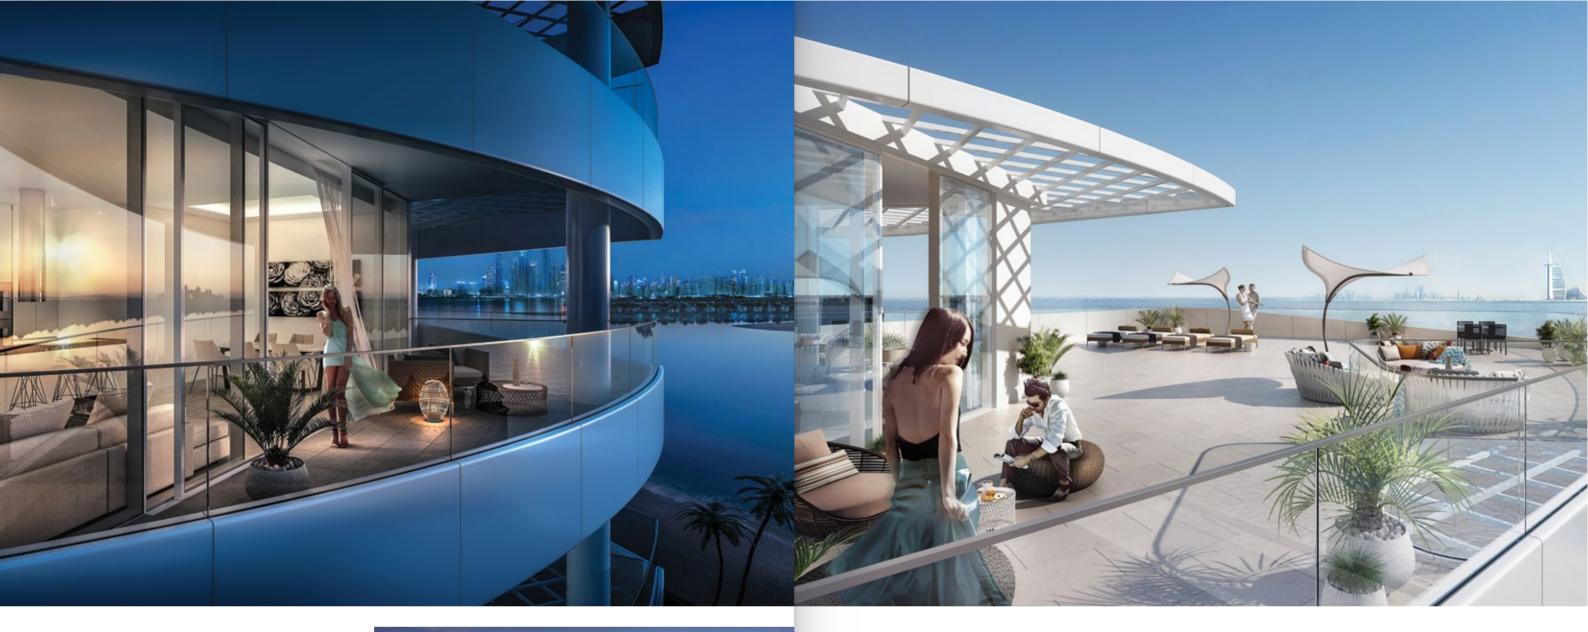

### BOUNDLESS COMFORT AND CALM

Every single bend and curve has been manipulated and inspired by its surroundings: the deep blue sea and the traditional sea-faring Dhows. Residents are privy to a gallery of picture-postcard views of sparkling city lights as well as the memories they evoke. A masterpiece of modern living guarantees that no matter where you look, beauty will always be looking back at you.

## FLAWLESSLY FITTING

With architecture that is a reflection of the embracing surf, the connection with nature could not be more fluid.

## DEFINED BY ITS DETAILS

Sea breezes, serene lights and welcoming spaces – exquisitely decorated in unique styles – give Mina a feeling above and beyond the extraordinary.

Expansive windows and spacious insides with contemporary lighting fixtures allow light to overtake all corners of the residencies. Fully equipped European-styled kitchens and dreamily oversized en-suite bathrooms and master suites offer the