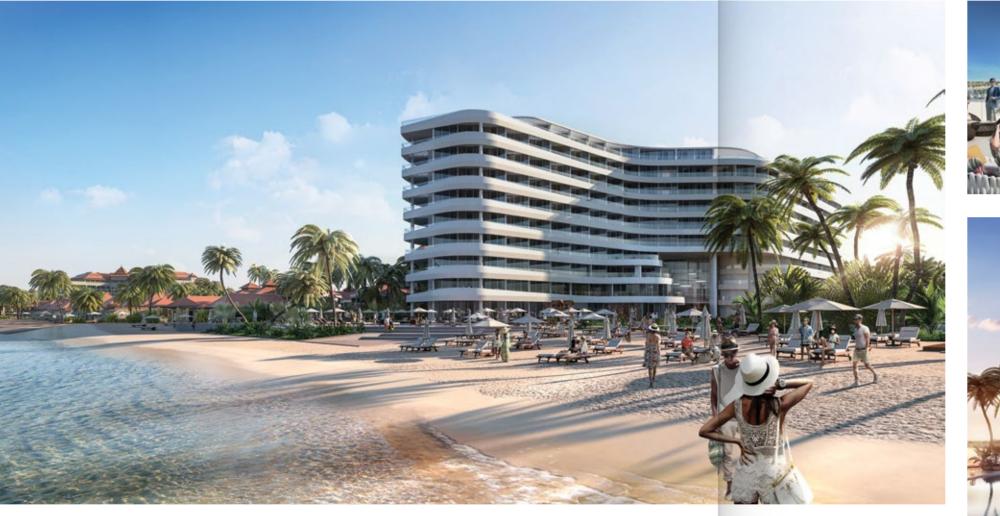

# QUINTESSENTIAL ELEGANCE LIVED BEAUTIFULLY

A CARACTERINA

Contraction of the local division of the loc

This beautifully crafted waterfront development hugs the shores and is caressed by the lapping sea, on the sands of one of the world's most sought-after addresses.

## A LIFESTYLE FOR A SELECT FEW

This iconic development covers a total area of 11,244 square metres, encompassing 178 fully furnished and serviced residences divided into 1-, 2- and 3-bedroom apartments and penthouses. The total retail area is of 16,500 square metres.

From the wonderfully calm Arabian Sea to the waterways that caress The Palm's inter-coastal shores, residents are spoilt for choice for vistas. There aren't many places that can offer such enviable attractions. There are even less people who can call this their home.