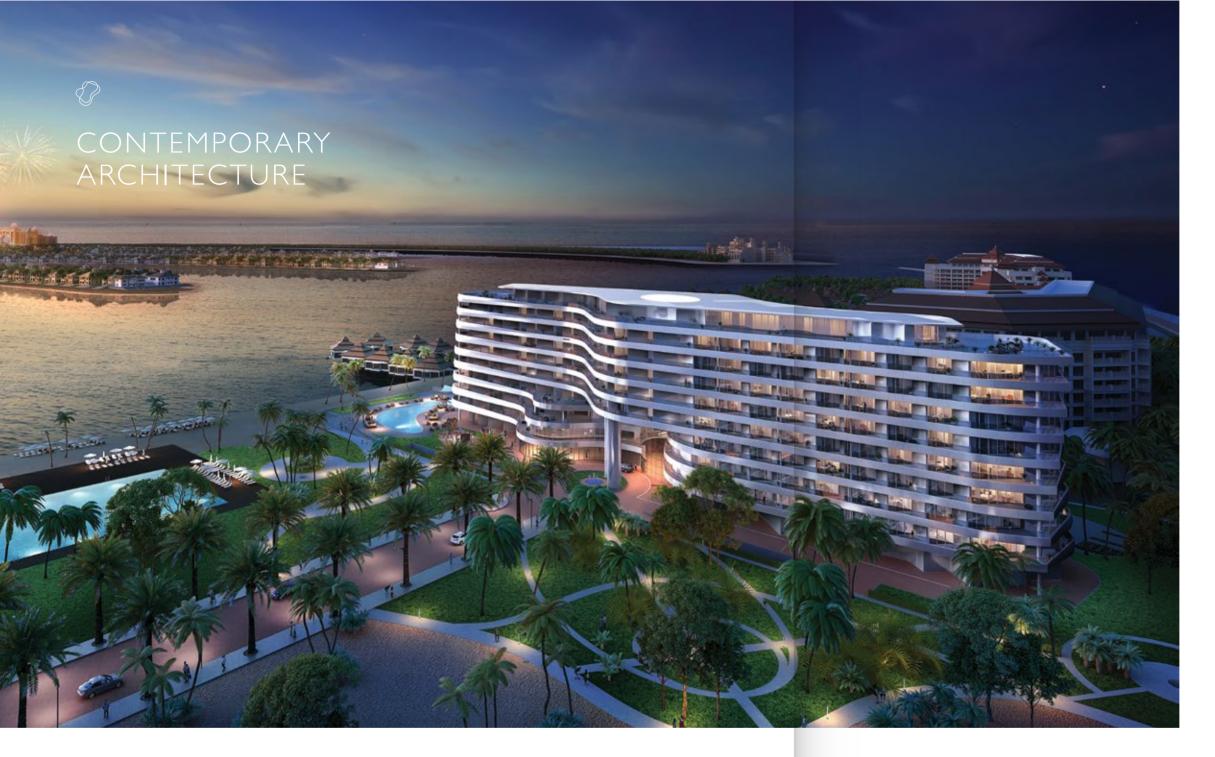

# QUINTESSENTIAL ELEGANCE LIVED BEAUTIFULLY

A CARACTERINA

Contraction of the local division of the loc

This beautifully crafted waterfront development hugs the shores and is caressed by the lapping sea, on the sands of one of the world's most sought-after addresses.

## A LIFESTYLE FOR A SELECT FEW

This iconic development covers a total area of 11,244 square metres, encompassing 178 fully furnished and serviced residences divided into 1-, 2- and 3-bedroom apartments and penthouses. The total retail area is of 16,500 square metres.

From the wonderfully calm Arabian Sea to the waterways that caress The Palm's inter-coastal shores, residents are spoilt for choice for vistas. There aren't many places that can offer such enviable attractions. There are even less people who can call this their home.