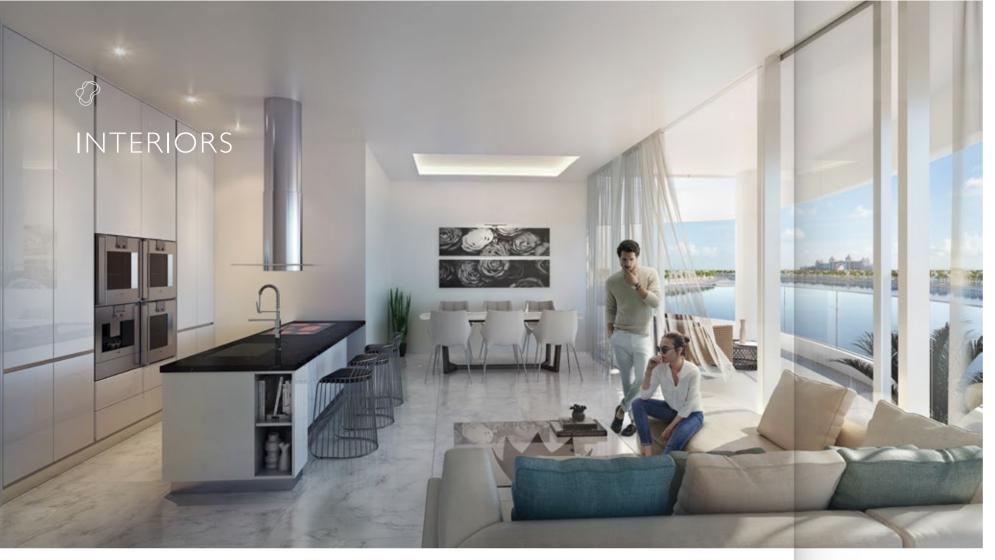

## DEFINED BY ITS DETAILS

Sea breezes, serene lights and welcoming spaces – exquisitely decorated in unique styles – give Mina a feeling above and beyond the extraordinary.

Expansive windows and spacious insides with contemporary lighting fixtures allow light to overtake all corners of the residencies. Fully equipped European-styled kitchens and dreamily oversized en-suite bathrooms and master suites offer the

## DESIGNED WITH DISCRETE LUXURY

Sophisticated interiors with exquisite finishes.