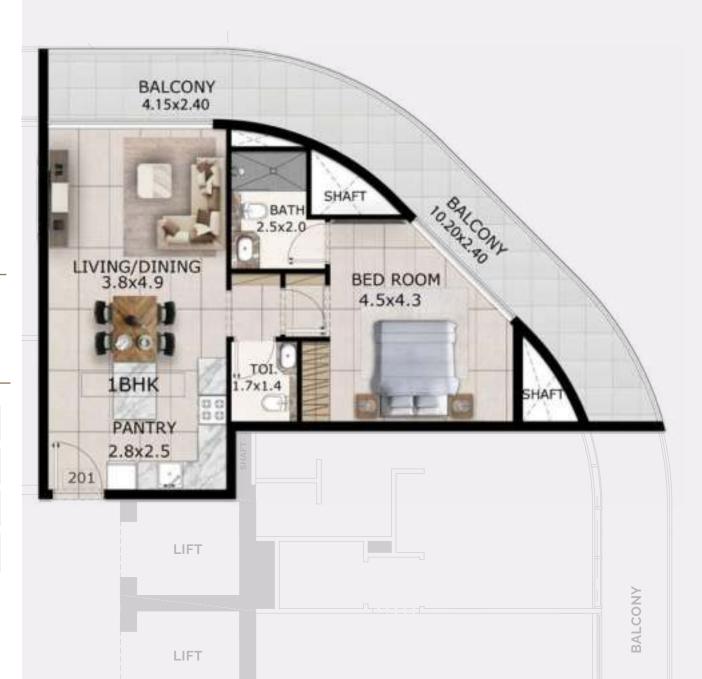

## 1 BEDROOM APARTMENTS

 Unit Area
 631 sq.ft.

 Terrace/Balcony Area
 254 sq.ft.

 Total Area
 885 sq.ft.

 Units
 201, 301, 401, 501, 601, 701, 801

## STUDIO APARTMENTS

Unit Area 335 sq.ft.

Terrace/Balcony Area 65 sq.ft.

Total Area 400 sq.ft.

Units 202, 302, 402, 502, 602, 702, 802