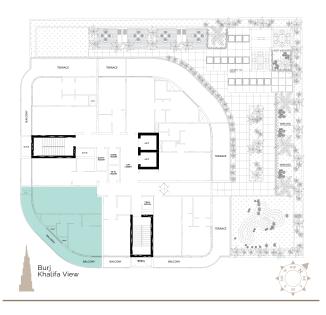

### 1 ST FLOOR PLANS

### 1 BEDROOM APARTMENTS

| Unit Area            | 698sq.ft.  |
|----------------------|------------|
| Terrace/Balcony Area | 275 sq.ft. |
| Total Area           | 973 sq.ft. |
| Units                | 105        |