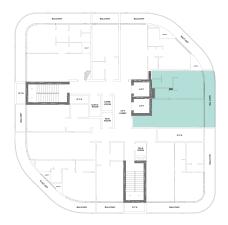

|
| Total Ar | ea                  | 513 sq.ft.    |
| Units    | 204, 304, 404, 504, | 604, 704, 804 |









## 1 BEDROOM APARTMENTS

 Unit Area
 698 sq.ft.

 Terrace/Balcony Area
 275 sq.ft.

 Total Area
 973 sq.ft.

 Units
 205, 305, 405, 505, 605, 705, 805









### STUDIO APARTMENTS

| Unit Area                | 361 sq.ft.      |
|--------------------------|-----------------|
| Terrace/Balcony Area     | 117 sq.ft.      |
| Total Area               | 478 sq.ft.      |
| Units 206, 306, 406, 506 | , 606, 706, 806 |









## 1 BEDROOM APARTMENTS

| Unit Area            | 718 sq.ft.         |
|----------------------|--------------------|
| Terrace/Balcony Area | a 315 sq.ft.       |
| Total Area           | 1033 sq.ft.        |
| Units 207, 307, 407, | 507, 607, 707, 807 |









## 1 BEDROOM APARTMENTS

 Unit Area
 688 sq.ft.

 Terrace/Balcony Area
 133 sq.ft.

 Total Area
 821 sq.ft.

 Units
 208, 308, 408, 508, 608, 708, 808