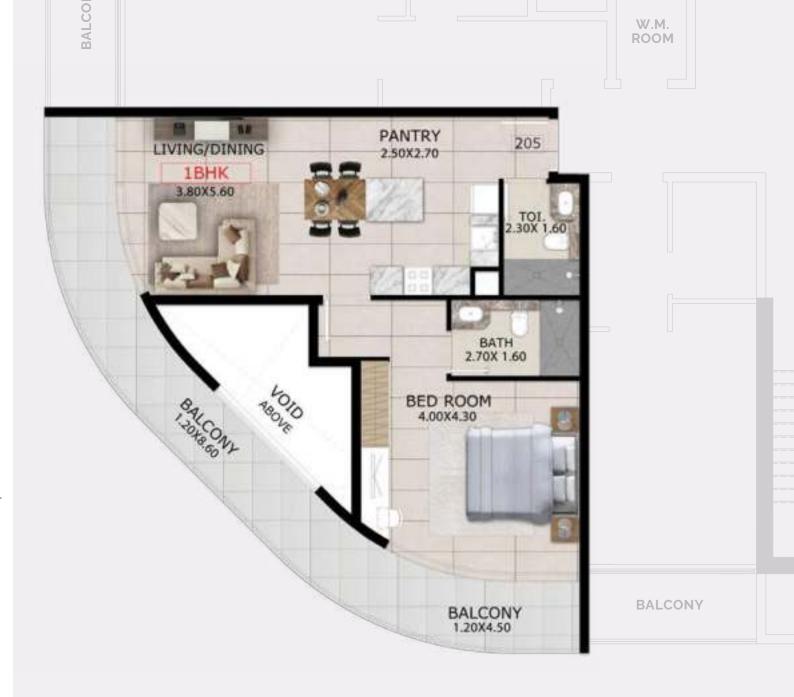

## 1 BEDROOM APARTMENTS

 Unit Area
 698 sq.ft.

 Terrace/Balcony Area
 275 sq.ft.

 Total Area
 973 sq.ft.

 Units
 205, 305, 405, 505, 605, 705, 805