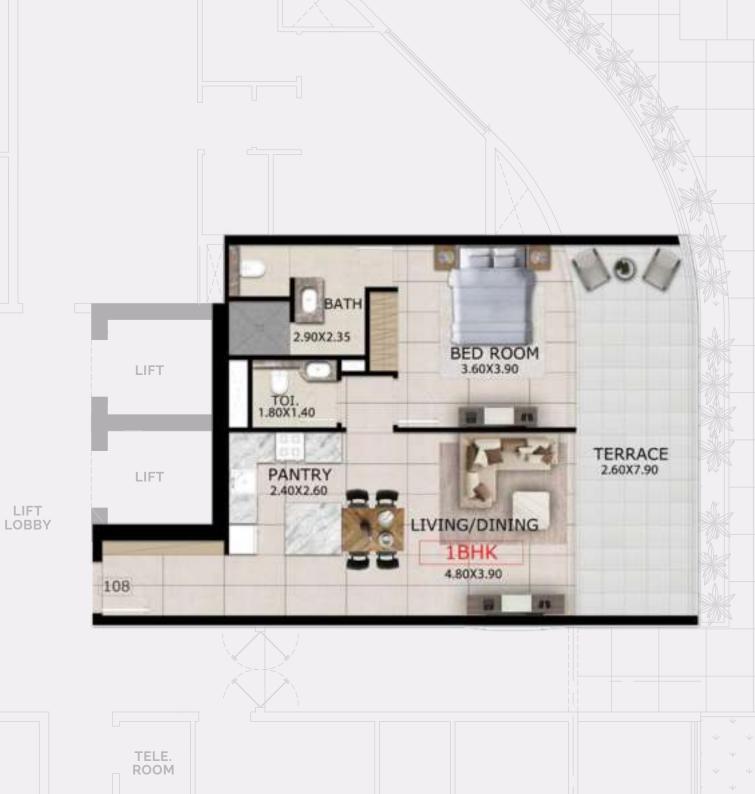

## 1 BEDROOM APARTMENTS

Unit Area 716 sq.ft.

Terrace/Balcony Area 404 sq.ft.

Total Area 1120 sq.ft.

Units 103

| Unit Area            | 396 sq.ft. |
|----------------------|------------|
| Terrace/Balcony Area | 117 sq.ft. |
| Total Area           | 513 sq.ft. |
| Units                | 104        |