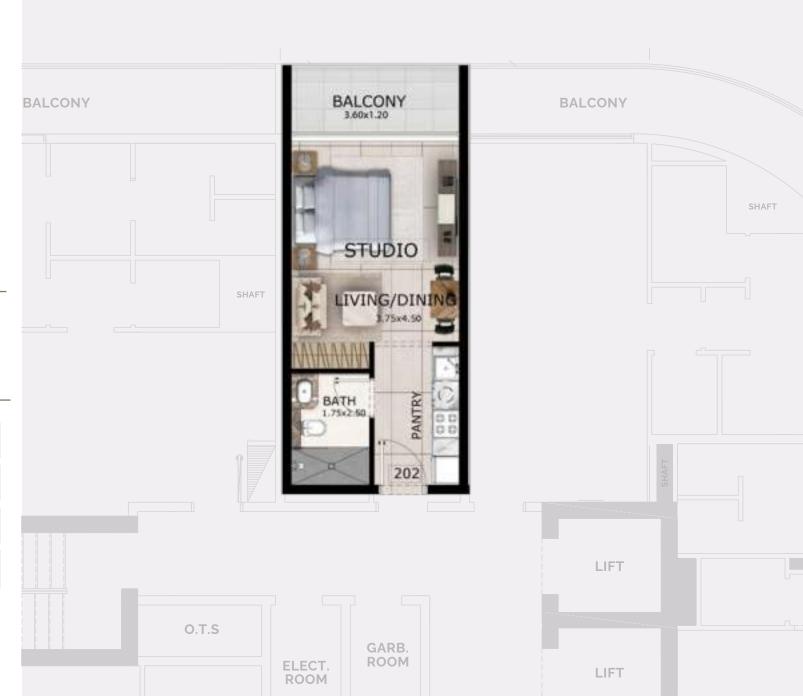

## STUDIO APARTMENTS

Unit Area 335 sq.ft.

Terrace/Balcony Area 65 sq.ft.

Total Area 400 sq.ft.

Units 202, 302, 402, 502, 602, 702, 802