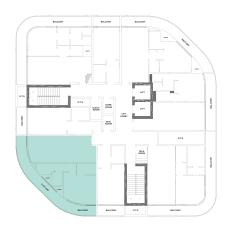

otal Area
 885 sq.ft.

 Units
 201, 301, 401, 501, 601, 701, 801











## STUDIO APARTMENTS

Unit Area 335 sq.ft.

Terrace/Balcony Area 65 sq.ft.

Total Area 400 sq.ft.

Units 202, 302, 402, 502, 602, 702, 802









## 1 BEDROOM APARTMENTS

| Unit Are | ea                 | 716 sq.ft.      |
|----------|--------------------|-----------------|
| Terrace  | /Balcony Area      | 294 sq.ft.      |
| Total Aı | rea                | 1010 sq.ft.     |
| Units    | 203, 303, 403, 503 | , 603, 703, 803 |









## STUDIO APARTMENTS

| Unit Are | ea                  | 396 sq.ft.    |
|----------|---------------------|---------------|
| Terrace  | /Balcony Area       | 117 sq.ft.    |
| Total Ar | ea                  | 513 sq.ft.    |
| Units    | 204, 304, 404, 504, | 604, 704, 804 |









## 1 BEDROOM APARTMENTS

 Unit Area
 698 sq.ft.

 Terrace/Balcony Area
 275 sq.ft.

 Total Area
 973 sq.ft.

 Units
 205, 305, 405, 505, 605, 705, 805









### STUDIO APARTMENTS

| Unit Area                | 361 sq.ft.      |
|--------------------------|-----------------|
| Terrace/Balcony Area     | 117 sq.ft.      |
| Total Area               | 478 sq.ft.      |
| Units 206, 306, 406, 506 | , 606, 706, 806 |









## 1 BEDROOM APARTMENTS

| Unit Area            | 718 sq.ft.         |
|----------------------|--------------------|
| Terrace/Balcony Area | a 315 sq.ft.       |
| Total Area           | 1033 sq.ft.        |
| Units 207, 307, 407, | 507, 607, 707, 807 |









## 1 BEDROOM APARTMENTS

 Unit Area
 688 sq.ft.

 Terrace/Balcony Area
 133 sq.ft.

 Total Area
 821 sq.f