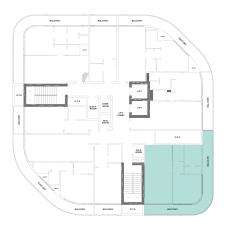

| 1010 sq.ft.     |
| Units    | 203, 303, 403, 503 | , 603, 703, 803 |









## STUDIO APARTMENTS

| Unit Are | ea                  | 396 sq.ft.    |
|----------|---------------------|---------------|
| Terrace  | /Balcony Area       | 117 sq.ft.    |
| Total Ar | ea                  | 513 sq.ft.    |
| Units    | 204, 304, 404, 504, | 604, 704, 804 |









## 1 BEDROOM APARTMENTS

 Unit Area
 698 sq.ft.

 Terrace/Balcony Area
 275 sq.ft.

 Total Area
 973 sq.ft.

 Units
 205, 305, 405, 505, 605, 705, 805









### STUDIO APARTMENTS

| Unit Area                | 361 sq.ft.      |
|--------------------------|-----------------|
| Terrace/Balcony Area     | 117 sq.ft.      |
| Total Area               | 478 sq.ft.      |
| Units 206, 306, 406, 506 | , 606, 706, 806 |









## 1 BEDROOM APARTMENTS

| Unit Area            | 718 sq.ft.         |
|----------------------|--------------------|
| Terrace/Balcony Area | a 315 sq.ft.       |
| Total Area           | 1033 sq.ft.        |
| Units 207, 307, 407, | 507, 607, 707, 807 |









## 1 BEDROOM APARTMENTS

 Unit Area
 688 sq.ft.

 Terrace/Balcony Area
 133 sq.ft.

 Total Area
 821 sq.ft.

 Units
 208, 308, 408, 508, 608, 708, 808