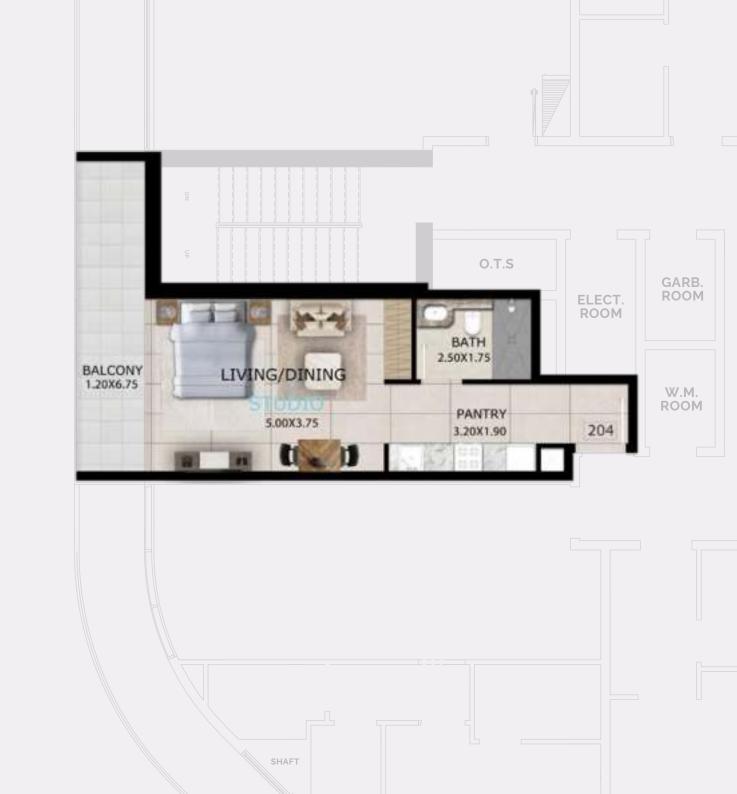

## STUDIO APARTMENTS

| Unit Are | ea                  | 396 sq.ft.    |
|----------|---------------------|---------------|
| Terrace  | /Balcony Area       | 117 sq.ft.    |
| Total Ar | ea                  | 513 sq.ft.    |
| Units    | 204, 304, 404, 504, | 604, 704, 804 |