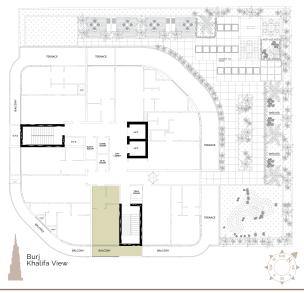

### 1 ST FLOOR PLANS

# 1st Floor STUDIO APARTMENTS

| Unit Area            | 361 sq.ft. |
|----------------------|------------|
| Terrace/Balcony Area | 117 sq.ft. |
| Total Area           | 478 sq.ft. |
| Units                | 106        |