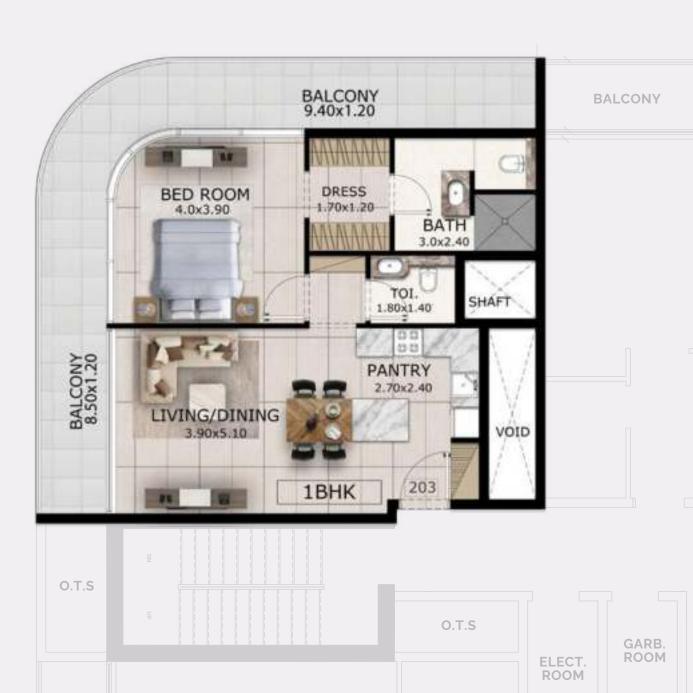

## 1 BEDROOM APARTMENTS

Unit Area 716 sq.ft.

Terrace/Balcony Area 404 sq.ft.

Total Area 1120 sq.ft.

Units 103

| Unit Area            | 396 sq.ft. |
|----------------------|------------|
| Terrace/Balcony Area | 117 sq.ft. |
| Total Area           | 513 sq.ft. |
| Units                | 104        |