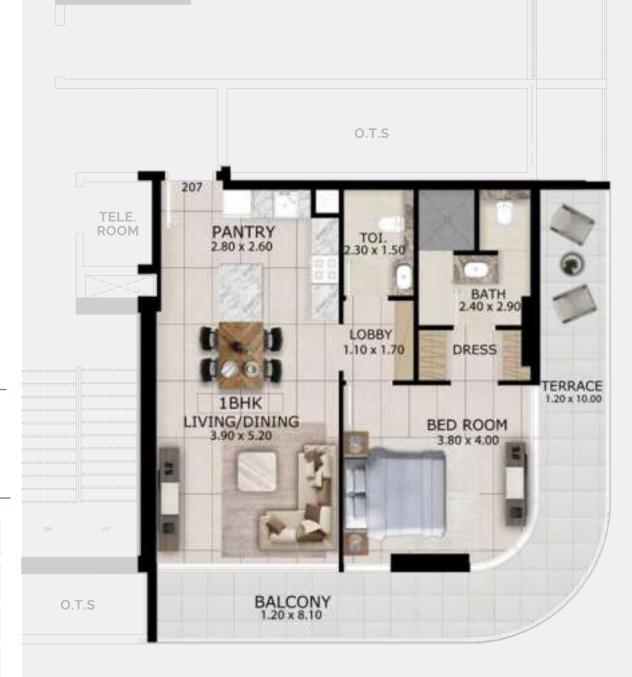

## 1 BEDROOM APARTMENTS

| Unit Area            | 718 sq.ft.         |
|----------------------|--------------------|
| Terrace/Balcony Area | a 315 sq.ft.       |
| Total Area           | 1033 sq.ft.        |
| Units 207, 307, 407, | 507, 607, 707, 807 |