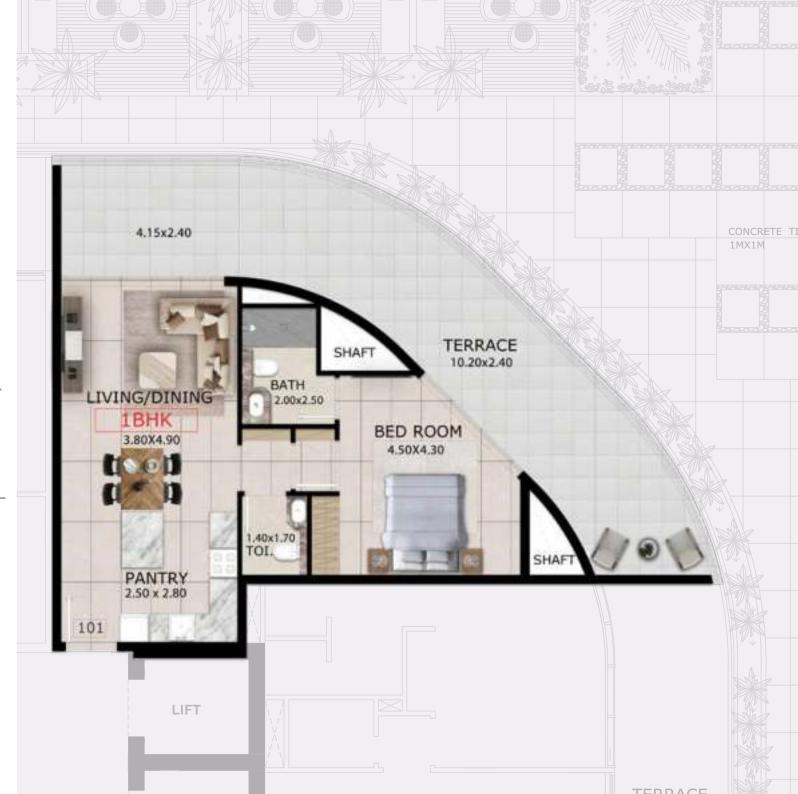

# 1 BEDROOM APARTMENTS

| Unit Area            | 631 sq.ft.  |
|----------------------|-------------|
| Terrace/Balcony Area | 457 sq.ft.  |
| Total Area           | 1088 sq.ft. |
| Unit                 | 101         |