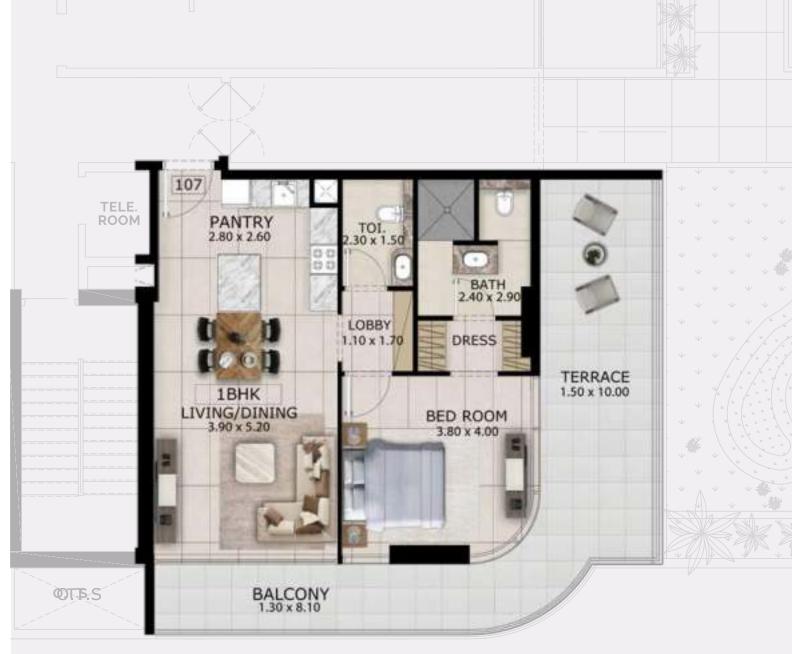

## 1 BEDROOM APARTMENTS

| Unit Area            | 718 sq.ft.  |
|----------------------|-------------|
| Terrace/Balcony Area | 375 sq.ft.  |
| Total Area           | 1093 sq.ft. |
| Units                | 107         |

### 1 BEDROOM APARTMENTS

| Unit Area            | 718 sq.ft.  |
|----------------------|-------------|
| Terrace/Balcony Area | 375 sq.ft.  |
| Total Area           | 1093 sq.ft. |
| Units                | 107         |