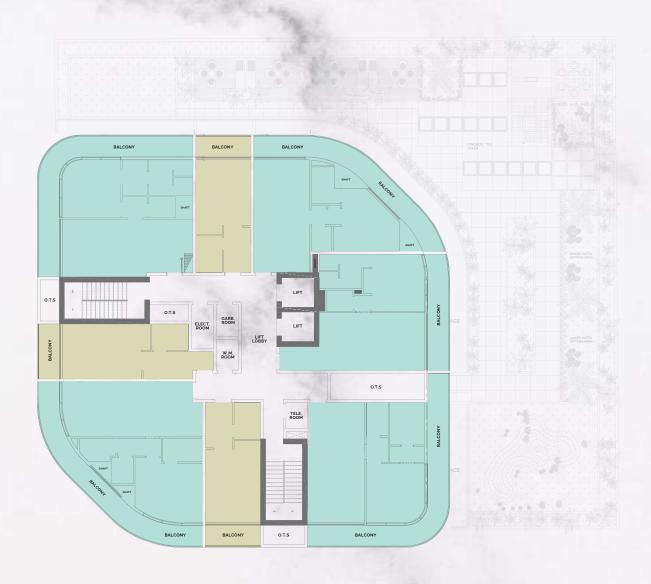

# 2ND TO 8TH FLOOR PLANS

## 1 BEDROOM APARTMENTS

 Unit Area
 631 sq.ft.

 Terrace/Balcony Area
 254 sq.ft.

 Total Area
 885 sq.ft.

 Units
 201, 301, 401, 501, 601, 701, 801

## STUDIO APARTMENTS

Unit Area 335 sq.ft.

Terrace/Balcony Area 65 sq.ft.

Total Area 400 sq.ft.

Units 202, 302, 402, 502, 602, 702, 802

## 1 BEDROOM APARTMENTS

| Unit Are | ea                 | 716 sq.ft.      |
|----------|--------------------|-----------------|
| Terrace  | /Balcony Area      | 294 sq.ft.      |
| Total Aı | rea                | 1010 sq.ft.     |
| Units    | 203, 303, 403, 503 | , 603, 703, 803 |

## STUDIO APARTMENTS

| Unit Are | ea                  | 396 sq.ft.    |
|----------|---------------------|---------------|
| Terrace  | /Balcony Area       | 117 sq.ft.    |
| Total Ar | ea                  | 513 sq.ft.    |
| Units    | 204, 304, 404, 504, | 604, 704, 804 |

## 1 BEDROOM APARTMENTS

 Unit Area
 698 sq.ft.

 Terrace/Balcony Area
 275 sq.ft.

 Total Area
 973 sq.ft.

 Units
 205, 305, 405, 505, 605, 705, 805

### STUDIO APARTMENTS

| Unit Area                | 361 sq.ft.      |
|--------------------------|-----------------|
| Terrace/Balcony Area     | 117 sq.ft.      |
| Total Area               | 478 sq.ft.      |
| Units 206, 306, 406, 506 | , 606, 706, 806 |

## 1 BEDROOM APARTMENTS

| Unit Area            | 718 sq.ft.         |
|----------------------|--------------------|
| Terrace/Balcony Area | a 315 sq.ft.       |
| Total Area           | 1033 sq.ft.        |
| Units 207, 307, 407, | 507, 607, 707, 807 |

## 1 BEDROOM APARTMENTS

 Unit Area
 688 sq.ft.

 Terrace/Balcony Area
 133 sq.ft.

 Total Area
 821 sq.ft.

 Units
 208, 308, 408, 508, 608, 708, 808