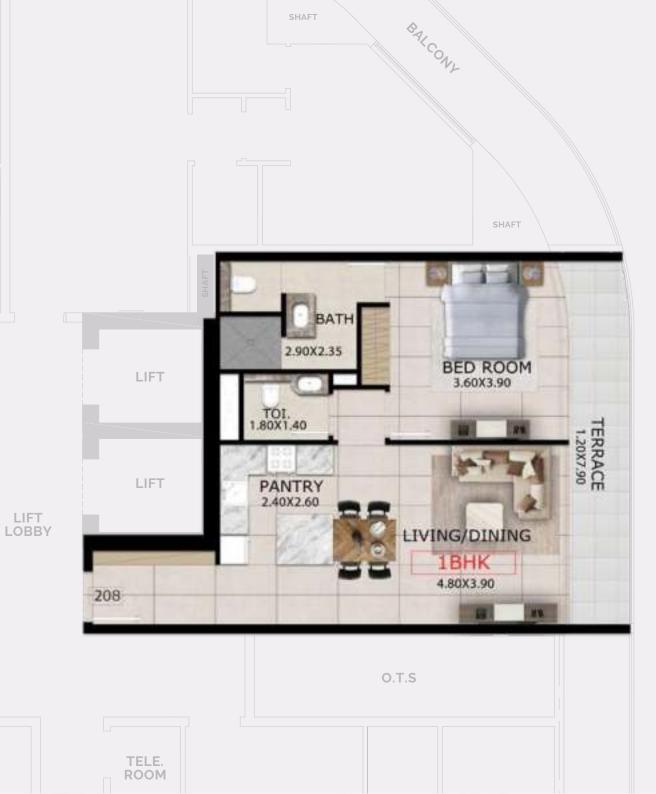

## 1 BEDROOM APARTMENTS

 Unit Area
 688 sq.ft.

 Terrace/Balcony Area
 133 sq.ft.

 Total Area
 821 sq.ft.

 Units
 208, 308, 408, 508, 608, 708, 808