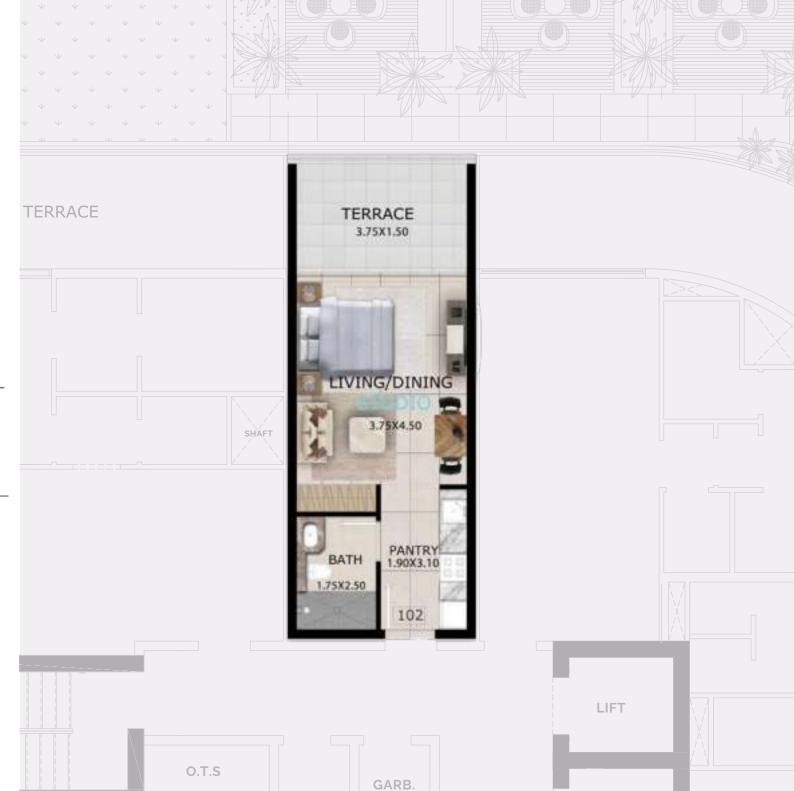

### STUDIO APARTMENTS

| Unit Area            | 335 sq.ft. |
|----------------------|------------|
| Terrace/Balcony Area | 111 sq.ft. |
| Total Area           | 446 sq.ft. |
| Unit                 | 102        |