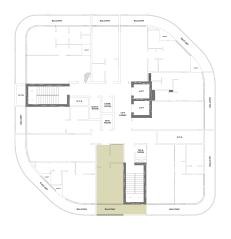

ea 400 sq.ft.

Units 202, 302, 402, 502, 602, 702, 802









## 1 BEDROOM APARTMENTS

| Unit Are | ea                 | 716 sq.ft.      |
|----------|--------------------|-----------------|
| Terrace  | /Balcony Area      | 294 sq.ft.      |
| Total Aı | rea                | 1010 sq.ft.     |
| Units    | 203, 303, 403, 503 | , 603, 703, 803 |









## STUDIO APARTMENTS

| Unit Are | ea                  | 396 sq.ft.    |
|----------|---------------------|---------------|
| Terrace  | /Balcony Area       | 117 sq.ft.    |
| Total Ar | ea                  | 513 sq.ft.    |
| Units    | 204, 304, 404, 504, | 604, 704, 804 |









## 1 BEDROOM APARTMENTS

 Unit Area
 698 sq.ft.

 Terrace/Balcony Area
 275 sq.ft.

 Total Area
 973 sq.ft.

 Units
 205, 305, 405, 505, 605, 705, 805









### STUDIO APARTMENTS

| Unit Area                | 361 sq.ft.      |
|--------------------------|-----------------|
| Terrace/Balcony Area     | 117 sq.ft.      |
| Total Area               | 478 sq.ft.      |
| Units 206, 306, 406, 506 | , 606, 706, 806 |









## 1 BEDROOM APARTMENTS

| Unit Area            | 718 sq.ft.         |
|----------------------|--------------------|
| Terrace/Balcony Area | a 315 sq.ft.       |
| Total Area           | 1033 sq.ft.        |
| Units 207, 307, 407, | 507, 607, 707, 807 |









## 1 BEDROOM APARTMENTS

 Unit Area
 688 sq.ft.

 Terrace/Balcony Area
 133 sq.ft.

 Total Area
 821 sq.ft.

 Units
 208, 308, 408, 508, 608, 708, 808