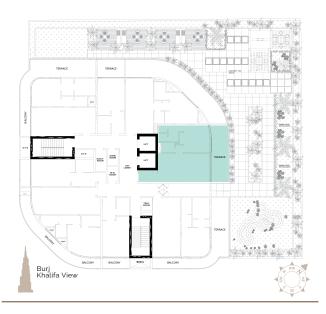

### 1 ST FLOOR PLANS

# 1 BEDROOM APARTMENTS

| Unit Area            | 631 sq.ft.  |
|----------------------|-------------|
| Terrace/Balcony Area | 457 sq.ft.  |
| Total Area           | 1088 sq.ft. |
| Unit                 | 101         |

### STUDIO APARTMENTS

| Unit Area            | 335 sq.ft. |
|----------------------|------------|
| Terrace/Balcony Area | 111 sq.ft. |
| Total Area           | 446 sq.ft. |
| Unit                 | 102        |

## 1 BEDROOM APARTMENTS

Unit Area 716 sq.ft.

Terrace/Balcony Area 404 sq.ft.

Total Area 1120 sq.ft.

Units 103

| Unit Area            | 396 sq.ft. |
|----------------------|------------|
| Terrace/Balcony Area | 117 sq.ft. |
| Total Area           | 513 sq.ft. |
| Units                | 104        |

### 1 BEDROOM APARTMENTS

| Unit Area            | 698sq.ft.  |
|----------------------|------------|
| Terrace/Balcony Area | 275 sq.ft. |
| Total Area           | 973 sq.ft. |
| Units                | 105        |

# 1st Floor STUDIO APARTMENTS

| Unit Area            | 361 sq.ft. |
|----------------------|------------|
| Terrace/Balcony Area | 117 sq.ft. |
| Total Area           | 478 sq.ft. |
| Units                | 106        |

## 1 BEDROOM APARTMENTS

| Unit Area            | 718 sq.ft.  |
|----------------------|-------------|
| Terrace/Balcony Area | 375 sq.ft.  |
| Total Area           | 1093 sq.ft. |
| Units                | 107         |

### 1 BEDROOM APARTMENTS

| Unit Area            | 718 sq.ft.  |
|----------------------|-------------|
| Terrace/Balcony Area | 375 sq.ft.  |
| Total Area           | 1093 sq.ft. |
| Units                | 107         |