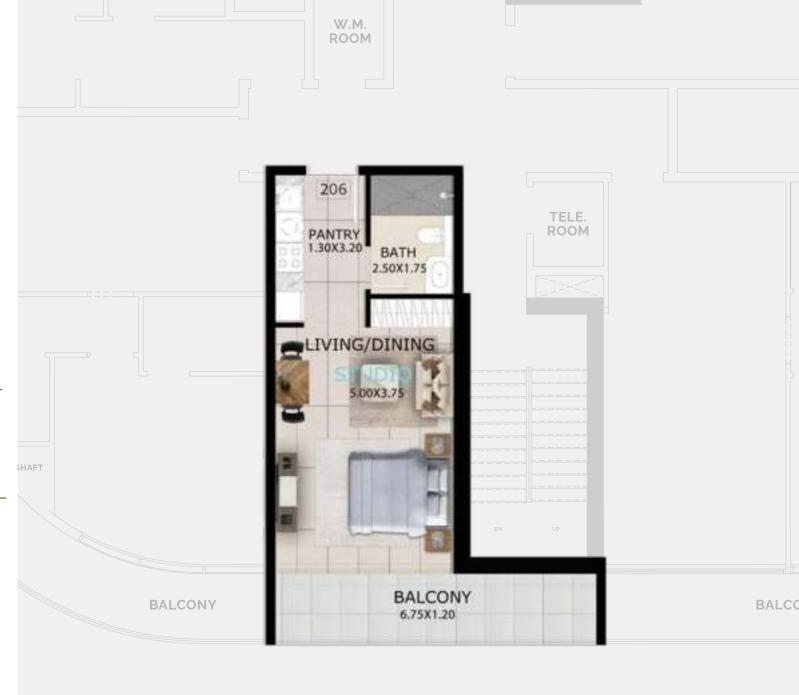

### STUDIO APARTMENTS

| Unit Area                | 361 sq.ft.      |
|--------------------------|-----------------|
| Terrace/Balcony Area     | 117 sq.ft.      |
| Total Area               | 478 sq.ft.      |
| Units 206, 306, 406, 506 | , 606, 706, 806 |