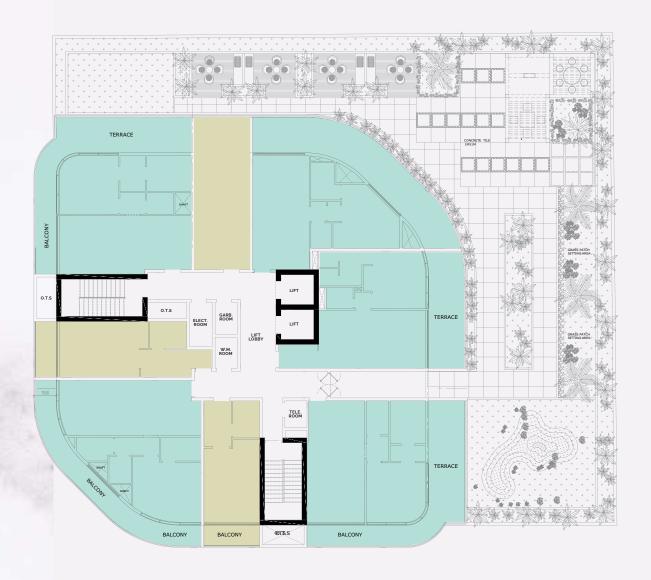

### 1 ST FLOOR PLANS

# 1 BEDROOM APARTMENTS

| Unit Area            | 631 sq.ft.  |
|----------------------|-------------|
| Terrace/Balcony Area | 457 sq.ft.  |
| Total Area           | 1088 sq.ft. |
| Unit                 | 101         |

### STUDIO APARTMENTS

| Unit Area            | 335 sq.ft. |
|----------------------|------------|
| Terrace/Balcony Area | 111 sq.ft. |
| Total Area           | 446 sq.ft. |
| Unit                 | 102        |

## 1 BEDROOM APARTMENTS

Unit Area 716 sq.ft.

Terrace/Balcony Area 404 sq.ft.

Total Area 1120 sq.ft.

Units 103

| Unit Area            | 396 sq.ft. |
|----------------------|------------|
| Terrace/Balcony Area | 117 sq.ft. |
| Total Area           | 513 sq.ft. |
| Units                | 104        |

### 1 BEDROOM APARTMENTS

| Unit Area            | 698sq.ft.  |
|----------------------|------------|
| Terrace/Balcony Area | 275 sq.ft. |
| Total Area           | 973 sq.ft. |
| Units                | 105        |

# 1st Floor STUDIO APARTMENTS

| Unit Area            | 361 sq.ft. |
|----------------------|------------|
| Terrace/Balcony Area | 117 sq.ft. |
| Total Area           | 478 sq.ft. |
| Units                | 106        |

## 1 BEDROOM APARTMENTS

| Unit Area            | 718 sq.ft.  |
|----------------------|-------------|
| Terrace/Balcony Area | 375 sq.ft.  |
| Total Area           | 1093 sq.ft. |
| Units                | 107         |

### 1 BEDROOM APARTMENTS

| Unit Area            | 718 sq.ft.  |
|----------------------|-------------|
| Terrace/Balcony Area | 375 sq.ft.  |
| Total Area           | 1093 sq.ft. |
| Units                | 107         |