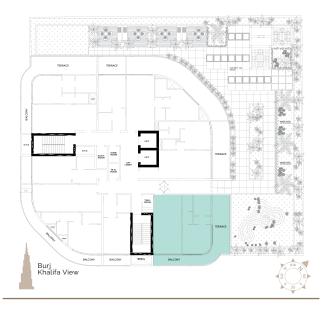

### 1 ST FLOOR PLANS

## 1 BEDROOM APARTMENTS

| Unit Area            | 718 sq.ft.  |
|----------------------|-------------|
| Terrace/Balcony Area | 375 sq.ft.  |
| Total Area           | 1093 sq.ft. |
| Units                | 107         |

### 1 BEDROOM APARTMENTS

| Unit Area            | 718 sq.ft.  |
|----------------------|-------------|
| Terrace/Balcony Area | 375 sq.ft.  |
| Total Area           | 1093 sq.ft. |
| Units                | 107         |