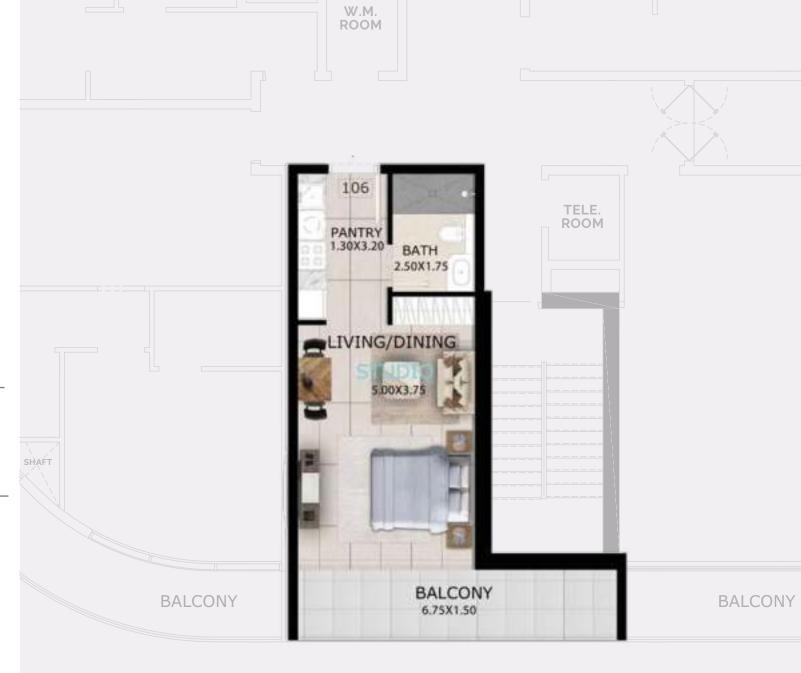

### STUDIO APARTMENTS

| Unit Area            | 335 sq.ft. |
|----------------------|------------|
| Terrace/Balcony Area | 111 sq.ft. |
| Total Area           | 446 sq.ft. |
| Unit                 | 102        |

# 1st Floor STUDIO APARTMENTS

| Unit Area            | 361 sq.ft. |
|----------------------|------------|
| Terrace/Balcony Area | 117 sq.ft. |
| Total Area           | 478 sq.ft. |
| Units                | 106        |