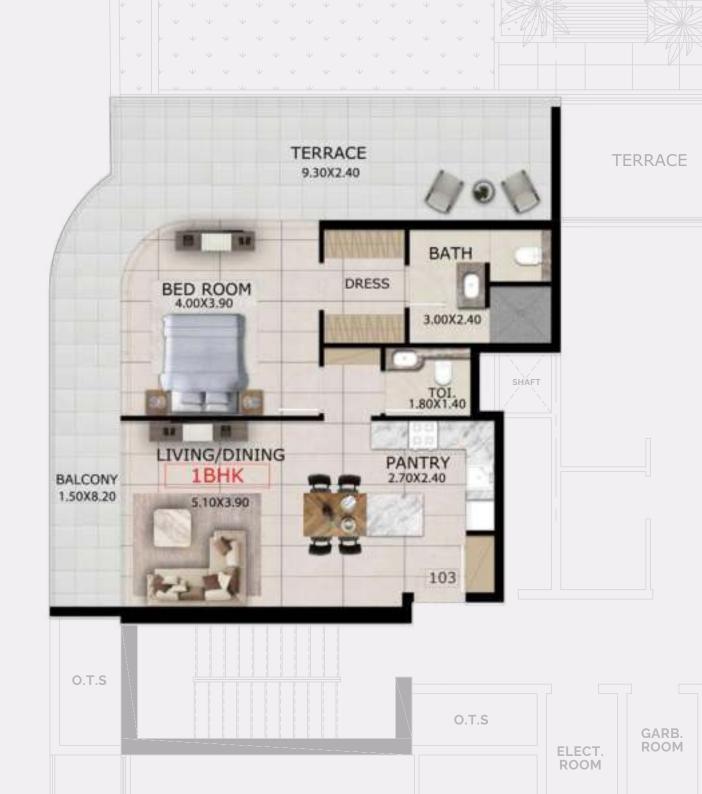

## 1 BEDROOM APARTMENTS

Unit Area 716 sq.ft.

Terrace/Balcony Area 404 sq.ft.

Total Area 1120 sq.ft.

Units 103

| Unit Area            | 396 sq.ft. |
|----------------------|------------|
| Terrace/Balcony Area | 117 sq.ft. |
| Total Area           | 513 sq.ft. |
| Units                | 104        |