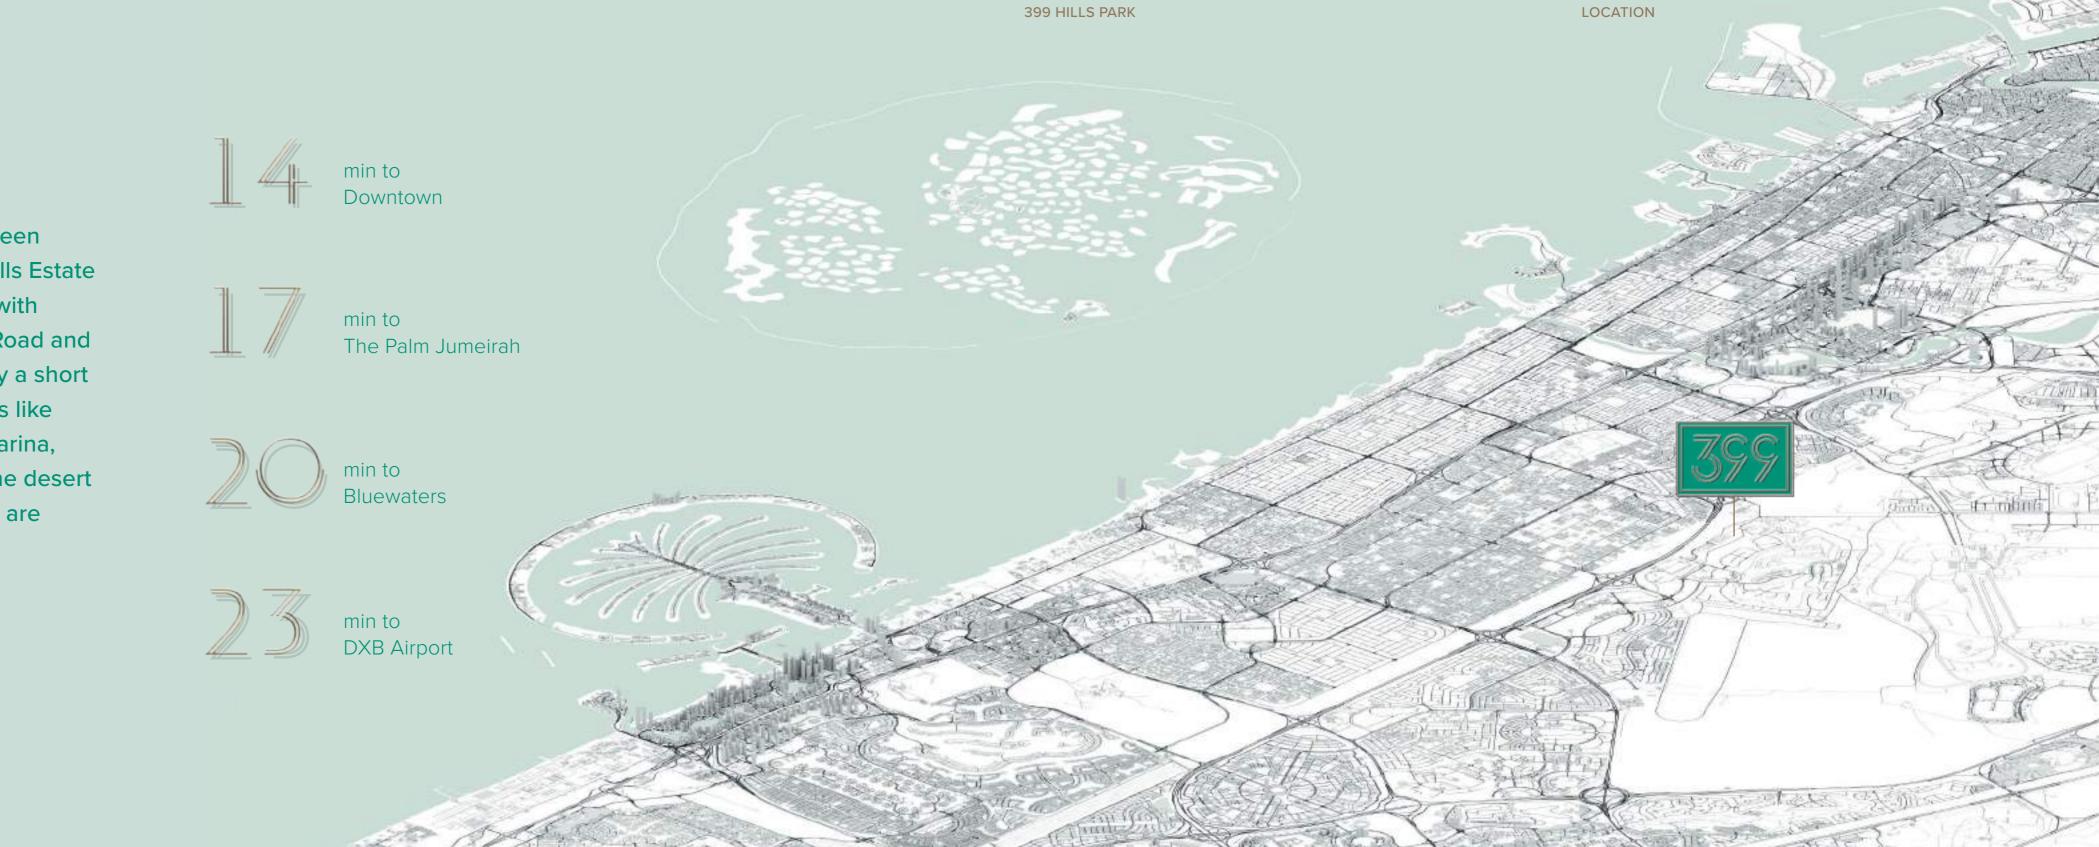

#### THE BEST OF DUBAI IS ALWAYS NEARBY

Ideally situated in the Green
Heart of Dubai, Dubai Hills Estate
enjoys a prime location with
easy access to Al Khail Road and
Sheikh Zayed Road. Only a short
drive away from hotspots like
Downtown and Dubai Marina,
while the tranquility of the desert
and beauty of the beach are
never far away.

Only a short drive away from hotspots like Downtown and Dubai Marina, while the tranquility of the desert and beauty of the beach are never far away.

399 HILLS PARK OVERVIEW