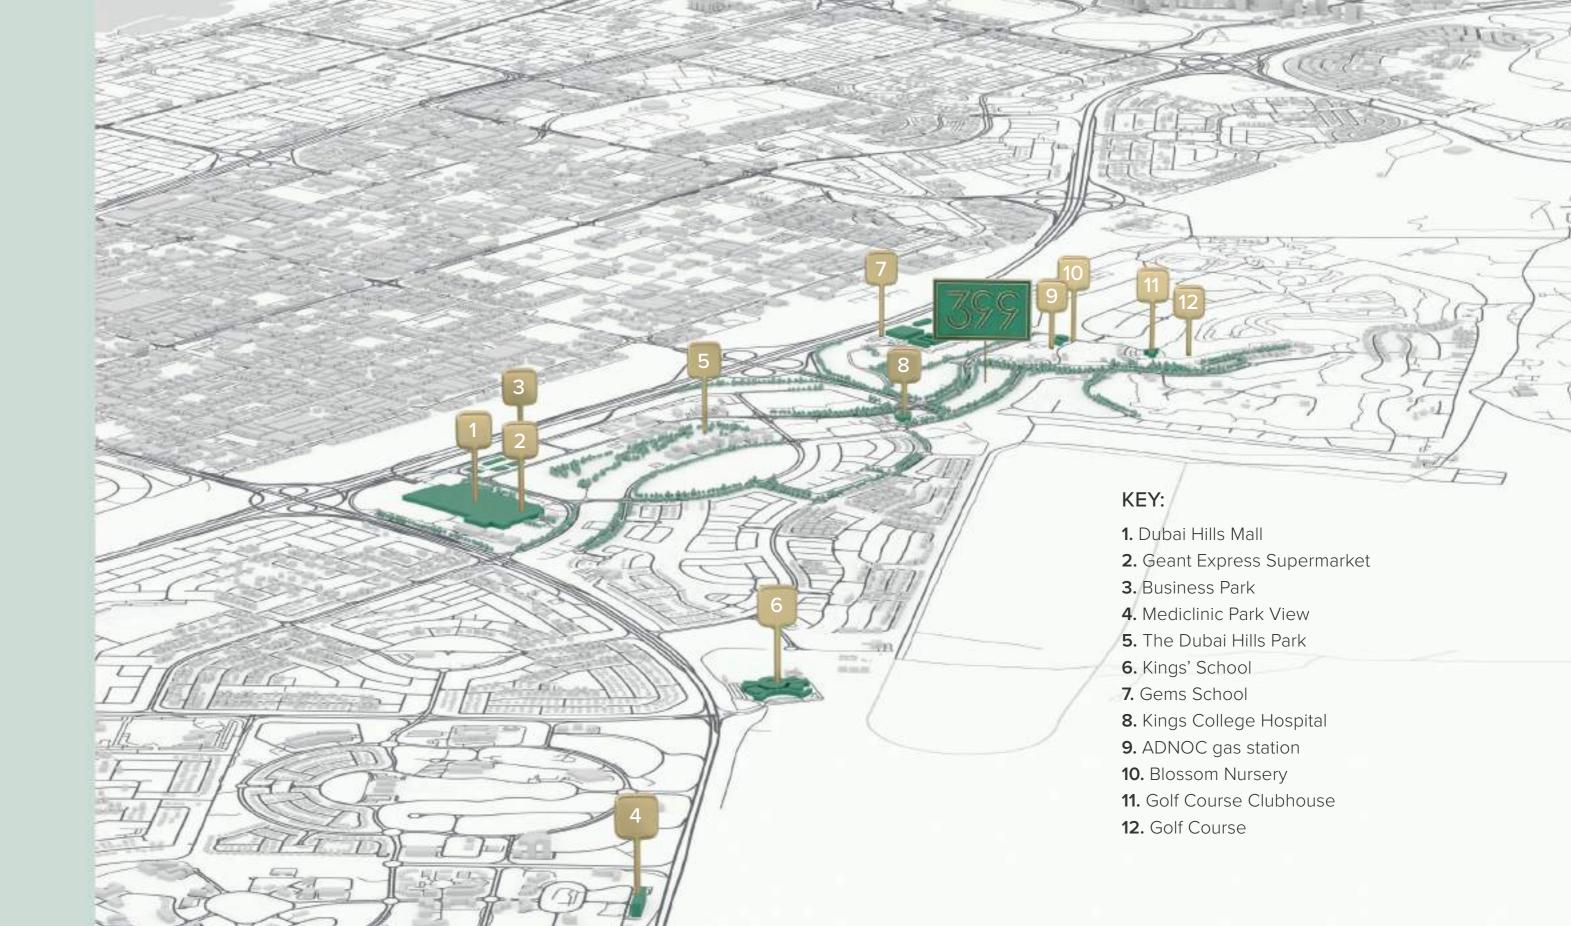

#### **DUBAI HILLS ESTATE**

Dubai Hills Estate is more than just a place to live. It is an 11 million-square-meter master-planned community, designed to the highest standards of sustainability. The mixed-use mega-project features elegant neighborhoods interwoven with landscaped parks, winding walkways and an 18-hole championship golf course.

With world-class hospitality, shopping, education and healthcare facilities all within walking distance, the Dubai dream becomes your everyday reality at Dubai Hills Estate.

**1,450,000 SQM**Parks & Open Spaces