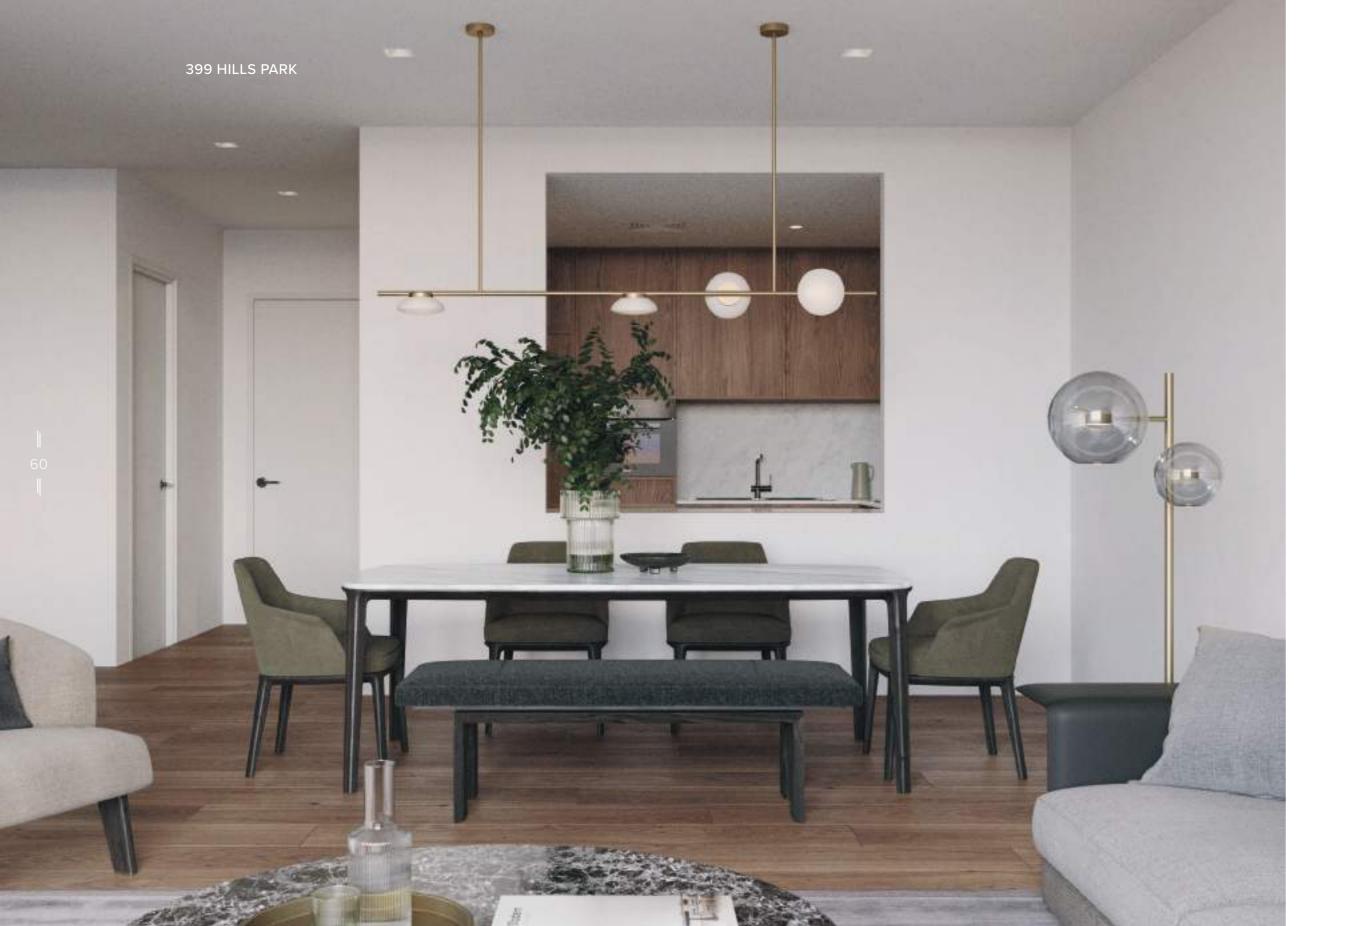

### A WARM AND WONDERFUL WELCOME

Step into the lobby of 399 Park Hills and you're immediately immersed in stylish surroundings and attentive service that make you feel at right at home. With double height ceilings that let the natural light flood in, the main lobby and lounge invite you to soak in the atmosphere in plush seating areas surrounded beautiful works of art and natural features.

#### 399 STYLISH RESIDENCES

Make yourself at home in a thoughtfully designed residence that defines modern style and contemporary comfort.

With high-quality finishing and smart design, 399 Park
Hills' spacious one-, two- and three-bedroom apartments,
with various layouts and choice of open-plan or enclosed
kitchens, all energize with their bright living spaces that
flow naturally into expansive balconies overlooking lush
landscapes and the nearby high-rises of Downtown Dubai.

#### STUNNING DESIGN AND FINISHING

Elegant design, luxury specifications and designer amenities set 399 Hills Park apart, creating a distinguished atmosphere around every corner of each of the 399 residences.

Living and dining areas are perfectly positioned to take in the stunning views, floor-to-ceiling windows and terraces maximize light and space, while designer kitchens and branded bathrooms provide that extra touch of class.