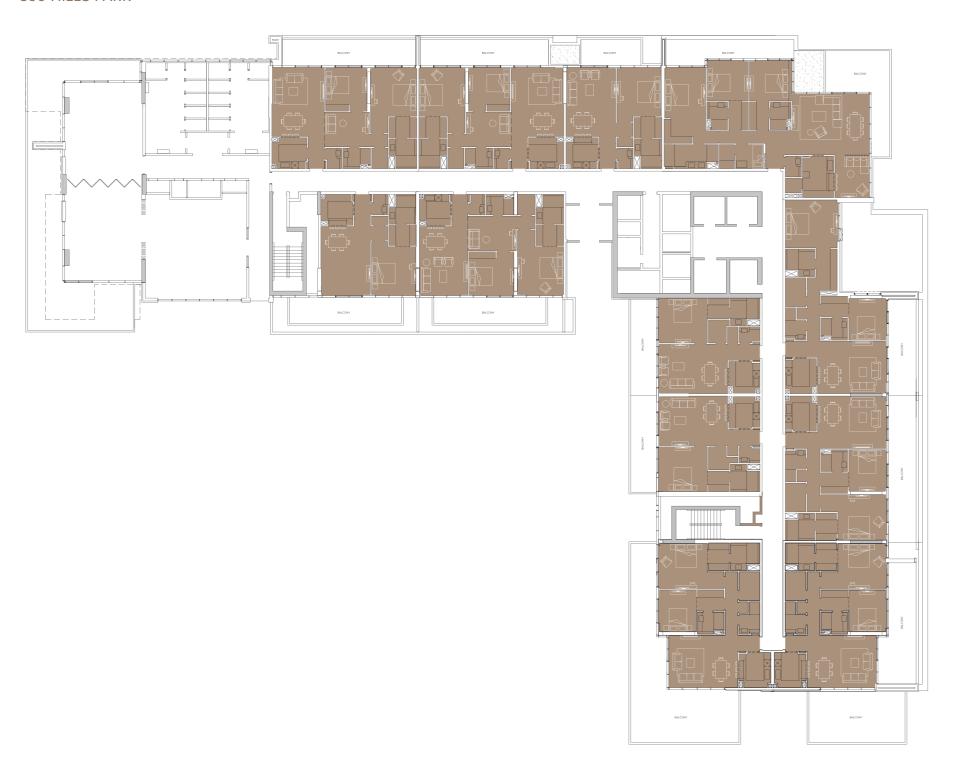

FLOOR KEYS

73

| APARTMENT SUMMARY - TYPICAL FLOOR |                |               |                  |  |
|-----------------------------------|----------------|---------------|------------------|--|
| APT<br>TYPE                       | APTS/<br>FLOOR | SIZE<br>(SQM) | SIZE<br>(SQ.FT.) |  |
| 1B-A                              | 2              | 98            | 1053             |  |
| 1B-B                              | 2              | 96            | 1031             |  |
| 2B-A                              | 1              | 151           | 1628             |  |
| 2B-B                              | 2              | 193           | 2075             |  |
| 2B-C                              | 2              | 140           | 1509             |  |
| 2B-E                              | 1              | 161           | 1738             |  |
| 3B-B                              | 1              | 216           | 2328             |  |
| 2B-D                              | 1              | 135           | 1455             |  |
| TOTAL                             | 12             |               |                  |  |