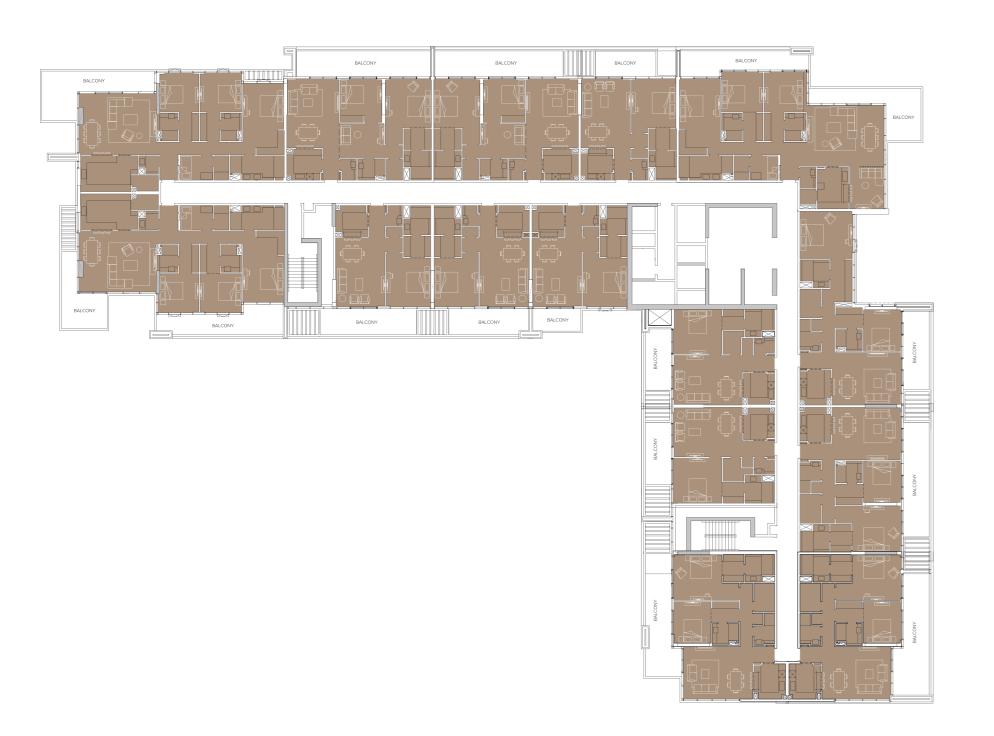

# ARANGE OF RESIDENCE SIZES AND LAYOUTS TO SUIT YOUR

UNIQUE NEEDS.

| APARTMENT SUMMARY - TYPICAL FLOOR |                |               |                  |  |
|-----------------------------------|----------------|---------------|------------------|--|
| APT<br>TYPE                       | APTS/<br>FLOOR | SIZE<br>(SQM) | SIZE<br>(SQ.FT.) |  |
| 1B-A                              | 4              | 91            | 984              |  |
| 1B-B                              | 2              | 88            | 949              |  |
| 2B-A                              | 1              | 136           | 1462             |  |
| 2B-B                              | 2              | 142           | 1526             |  |
| 2B-C                              | 2              | 141           | 1514             |  |
| 2B-E                              | 1              | 132           | 1423             |  |
| 3B-A                              | 2              | 186           | 2001             |  |
| 3B-B                              | 1              | 212           | 2284             |  |
| TOTAL                             | 15             |               |                  |  |

| APARTMENT SUMMARY - TYPICAL FLOOR |                |               |                  |  |
|-----------------------------------|----------------|---------------|------------------|--|
| APT<br>TYPE                       | APTS/<br>FLOOR | SIZE<br>(SQM) | SIZE<br>(SQ.FT.) |  |
| 1B-A                              | 4              | 91            | 984              |  |
| 1B-B                              | 2              | 88            | 949              |  |
| 2B-A                              | 1              | 136           | 1462             |  |
| 2B-B                              | 2              | 142           | 1526             |  |
| 2B-C                              | 2              | 141           | 1514             |  |
| 2B-E                              | 1              | 132           | 1423             |  |
| 3B-A                              | 2              | 186           | 2001             |  |
| 3B-B                              | 1              | 212           | 2284             |  |
| TOTAL                             | 15             |               |                  |  |