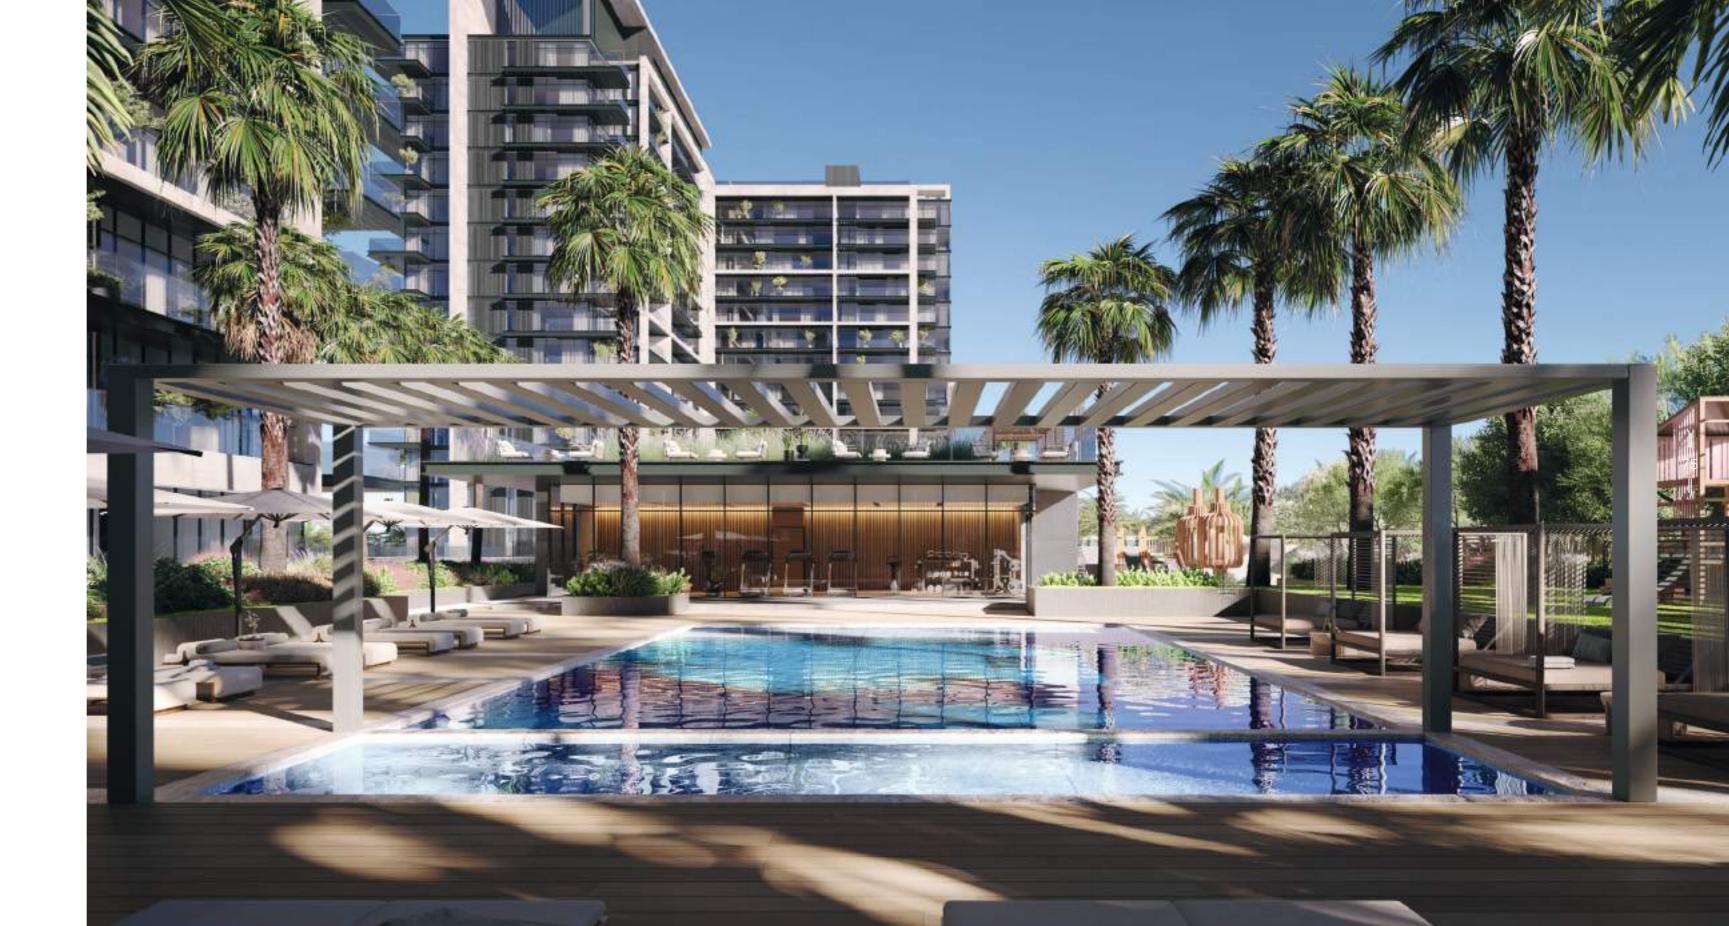

#### ELEVATED URBAN LIVING

With 399 modern and stylish residences in two mid-rise buildings connected by a mixed-use podium level, 399 Hills Park brings together a diverse and vibrant community to enjoy comfortable, wholesome living with a generous touch of luxury. Residents have access to a range of exclusive facilities and attractive amenities that bring people of all ages together to revel in parkside-living at its finest.

399 HILLS PARK

Swimming pools – adults & children's pools

Rooftop terrace with BBQ & family seating area

Fully equipped gyms

ed gyms Indoor & outdoor children's play areas

door children's Padel tennis court

Yoga lawn & landscaped outdoor areas

Multi-purpose halls

Electric car charging stations

399 HILLS PARK

#### AND MUCH MORE...

## A CARING COMMUNITY WITH STRONG BONDS

Residents of all ages will delight in the communal and social ambience, where families, friends and neighbors come together for an afternoon at the pool, rooftop barbeques and shared celebrations for every special occasion.

#### AHEALTHY AND HARMONIOUS ENVIRONMENT

399 HILLS PARK

Experience indoor-outdoor living in harmony with nature, as a superior selection of facilities and features in the residences and throughout the property to prioritize health, wellness and leisure every day.

Lush, green spaces abound, with pools, padel tennis court and playgrounds to satisfy all generations, while the endless, shaded pathways of Dubai Hills Park are only steps away.