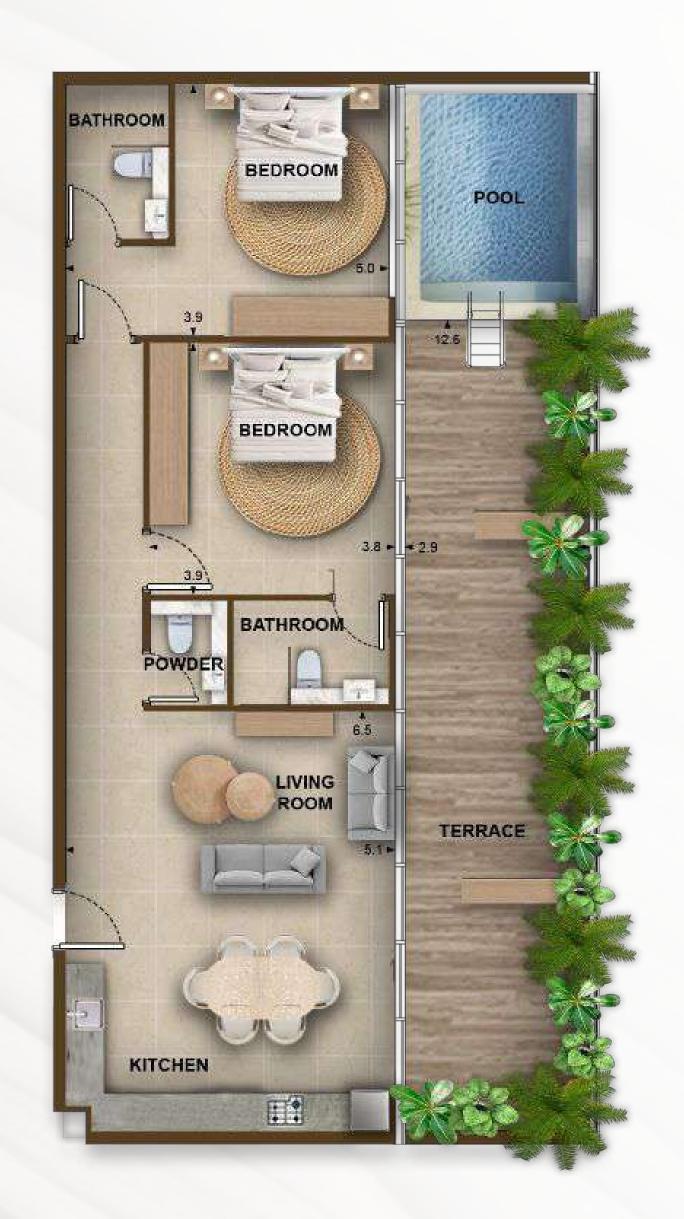

FLOOR PLANS





TOTAL AREA: From 686 To 772 sq ft

# **UNIT LOCATION**

# **GROUND FLOOR**



### 3RD FLOOR



#### 1ST FLOOR



# 4TH FLOOR



### 2ND FLOOR







TOTAL AREA: From 692 To 842 sq ft

# **UNIT LOCATION**

# **GROUND FLOOR**



# 3RD FLOOR



# 1ST FLOOR



# 4TH FLOOR



# 2ND FLOOR



# **5TH FLOOR**







TOTAL AREA: From 777 To 888 sq ft

# **UNIT LOCATION**

# 1ST FLOOR



# 4TH FLOOR



#### 2ND FLOOR



#### **5TH FLOOR**



#### 3RD FLOOR







TOTAL AREA: From 734 To 738 sq ft

# **UNIT LOCATION**

### 2ND FLOOR



#### 3RD FLOOR



### 4TH FLOOR



### **5TH FLOOR**







TOTAL AREA: 1006 sq ft

# **UNIT LOCATION**

# **5TH FLOOR**







TOTAL AREA: 1336 sq ft

# **UNIT LOCATION**

#### 2ND FLOOR



#### 3RD FLOOR



### 4TH FLOOR







TOTAL AREA: From 1460 To 1464 sq ft

# **UNIT LOCATION**

### **5TH FLOOR**







TOTAL AREA: 1897 sq ft

# **UNIT LOCATION**

### **5TH FLOOR**







TOTAL AREA: 1859 sq ft

# **UNIT LOCATION**

### **5TH FLOOR**







TOTAL AREA: From 1852 To 1856 sq ft

# **UNIT LOCATION**

#### **GROUND FLOOR**



### 1ST FLOOR







# ST-TYPE 1

TOTAL AREA: From 394 To 428 sq ft

# UNIT LOCATION

# 2ND FLOOR



#### 3RD FLOOR



# 4TH FLOOR



### **5TH FLOOR**







# ST-TYPE 2

TOTAL AREA: From 421 To 468 sq ft

# **UNIT LOCATION**

### **GROUND FLOOR**



### 1ST FLOOR