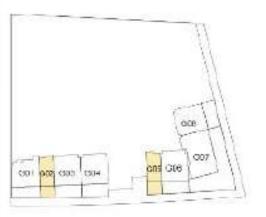

2ND FLOOR



#### 3RD FLOOR



### 4TH FLOOR



### **5TH FLOOR**







TOTAL AREA: 1006 sq ft

# **UNIT LOCATION**

# **5TH FLOOR**







TOTAL AREA: 1336 sq ft

# **UNIT LOCATION**

#### 2ND FLOOR



#### 3RD FLOOR



### 4TH FLOOR







TOTAL AREA: From 1460 To 1464 sq ft

# **UNIT LOCATION**

### **5TH FLOOR**







TOTAL AREA: 1897 sq ft

# **UNIT LOCATION**

### **5TH FLOOR**







TOTAL AREA: 1859 sq ft

# **UNIT LOCATION**

### **5TH FLOOR**







TOTAL AREA: From 1852 To 1856 sq ft

# **UNIT LOCATION**

#### **GROUND FLOOR**



### 1ST FLOOR







# ST-TYPE 1

TOTAL AREA: From 394 To 428 sq ft

# UNIT LOCATION

# 2ND FLOOR



#### 3RD FLOOR



# 4TH FLOOR



### **5TH FLOOR**







# ST-TYPE 2

TOTAL AREA: From 421 To 468 sq ft

# **UNIT LOCATION**

### **GROUND FLOOR**



### 1ST FLOOR