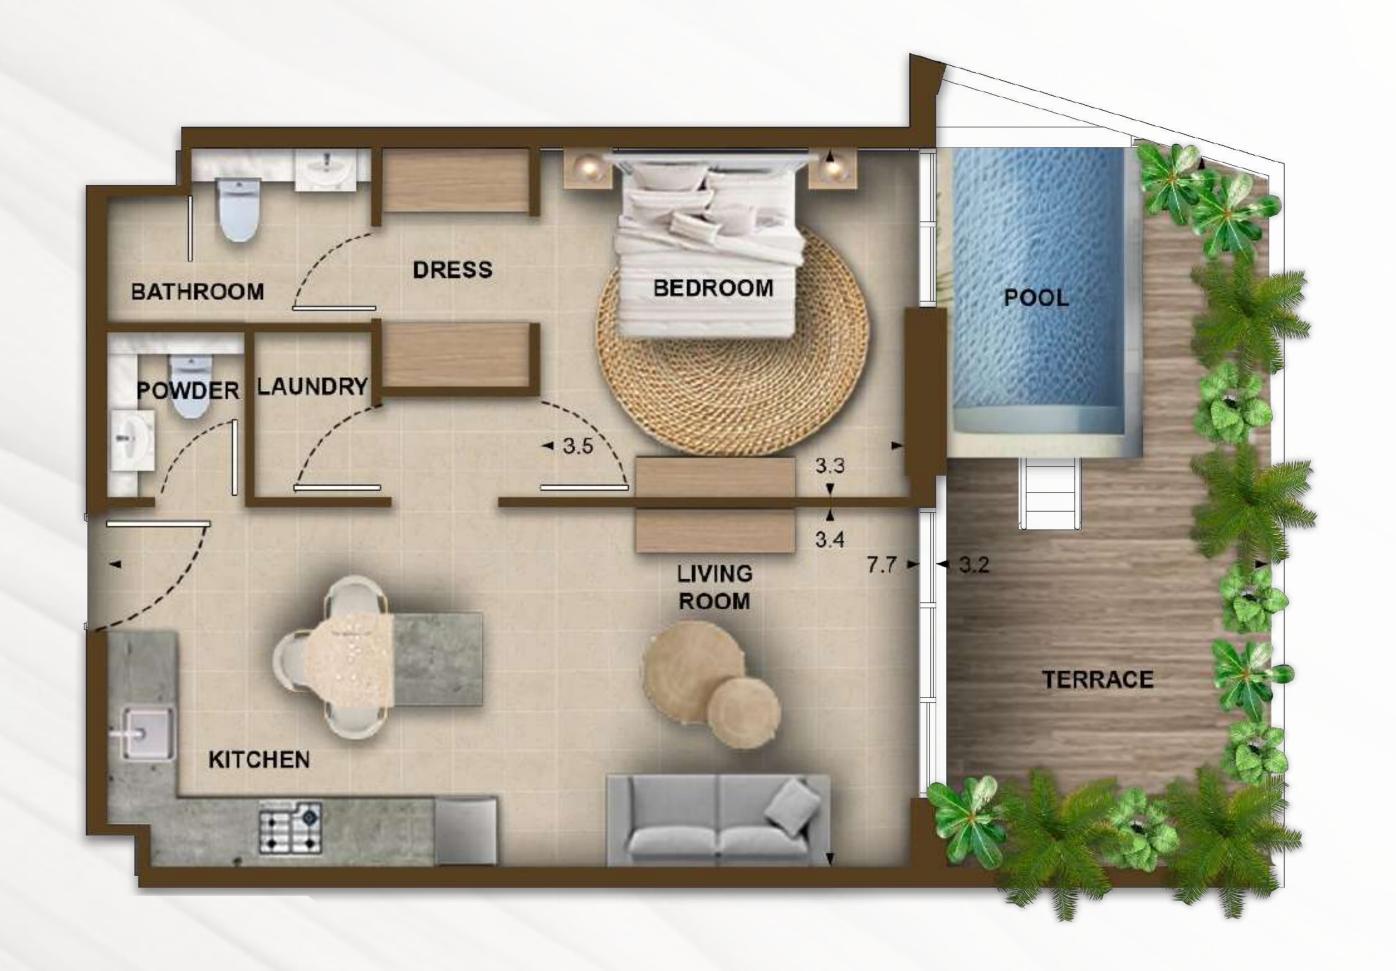

FLOOR PLANS





TOTAL AREA: From 686 To 772 sq ft

# **UNIT LOCATION**

# **GROUND FLOOR**



### 3RD FLOOR



#### 1ST FLOOR



# 4TH FLOOR



### 2ND FLOOR







TOTAL AREA: From 692 To 842 sq ft

# **UNIT LOCATION**

# **GROUND FLOOR**



# 3RD FLOOR



# 1ST FLOOR



# 4TH FLOOR



# 2ND FLOOR



# **5TH FLOOR**







TOTAL AREA: From 777 To 888 sq ft

# **UNIT LOCATION**

# 1ST FLOOR



# 4TH FLOOR



#### 2ND FLOOR



#### **5TH FLOOR**



#### 3RD FLOOR







TOTAL AREA: From 734 To 738 sq ft

# **UNIT LOCATION**

### 2ND FLOOR



#### 3RD FLOOR



### 4TH FLOOR



### **5TH FLOOR**







TOTAL AREA: 1006 sq ft

# **UNIT LOCATION**

# **5TH FLOOR**







TOTAL AREA: 1336 sq ft

# **UNIT LOCATION**

#### 2ND FLOOR



#### 3RD FLOOR



### 4TH FLOOR







TOTAL AREA: From 1460 To 1464 sq ft

# **UNIT LOCATION**

### **5TH FLOOR**







TOTAL AREA: 1897 sq ft

# **UNIT LOCATION**

### **5TH FLOOR**







TOTAL AREA: 1859 sq ft

# **UNI