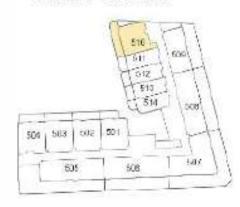

# **UNIT LOCATION**

# **GROUND FLOOR**

# 1ST FLOOR

# 2ND FLOOR

# 3RD FLOOR

# 4TH FLOOR

# **5TH FLOOR**

TOTAL AREA: From 777 To 888 sq ft