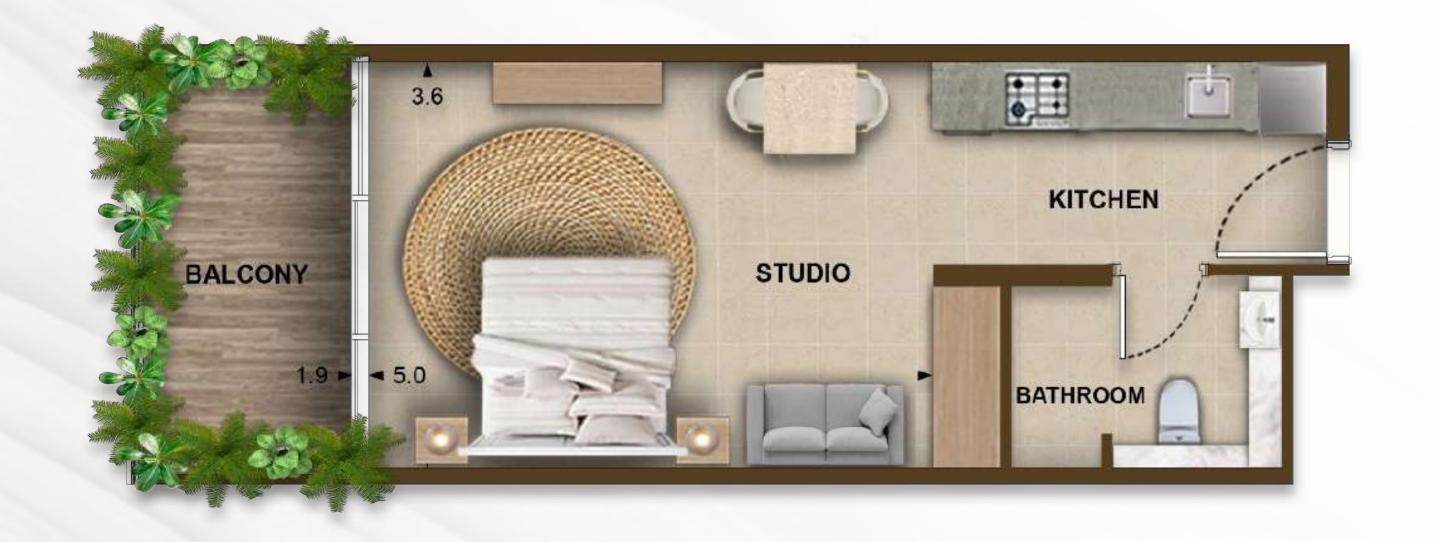

# **5TH FLOOR**







TOTAL AREA: From 777 To 888 sq ft

# **UNIT LOCATION**

# 1ST FLOOR



# 4TH FLOOR



#### 2ND FLOOR



#### **5TH FLOOR**



#### 3RD FLOOR







TOTAL AREA: From 734 To 738 sq ft

# **UNIT LOCATION**

### 2ND FLOOR



#### 3RD FLOOR



### 4TH FLOOR



### **5TH FLOOR**







TOTAL AREA: 1006 sq ft

# **UNIT LOCATION**

# **5TH FLOOR**







TOTAL AREA: 1336 sq ft

# **UNIT LOCATION**

#### 2ND FLOOR



#### 3RD FLOOR



### 4TH FLOOR







TOTAL AREA: From 1460 To 1464 sq ft

# **UNIT LOCATION**

### **5TH FLOOR**







TOTAL AREA: 1897 sq ft

# **UNIT LOCATION**

### **5TH FLOOR**







TOTAL AREA: 1859 sq ft

# **UNIT LOCATION**

### **5TH FLOOR**







TOTAL AREA: From 1852 To 1856 sq ft

# **UNIT LOCATION**

#### **GROUND FLOOR**



### 1ST FLOOR







# ST-TYPE 1

TOTAL AREA: From 394 To 428 sq ft

# UNIT LOCATION

# 2ND FLOOR



#### 3RD FLOOR



# 4TH FLOOR



### **5TH FLOOR**







# ST-TYPE 2

TOTAL AREA: From 421 To 468 sq ft

# **UNIT LOCATION**

### **GROUND FLOOR**



### 1ST FLOOR