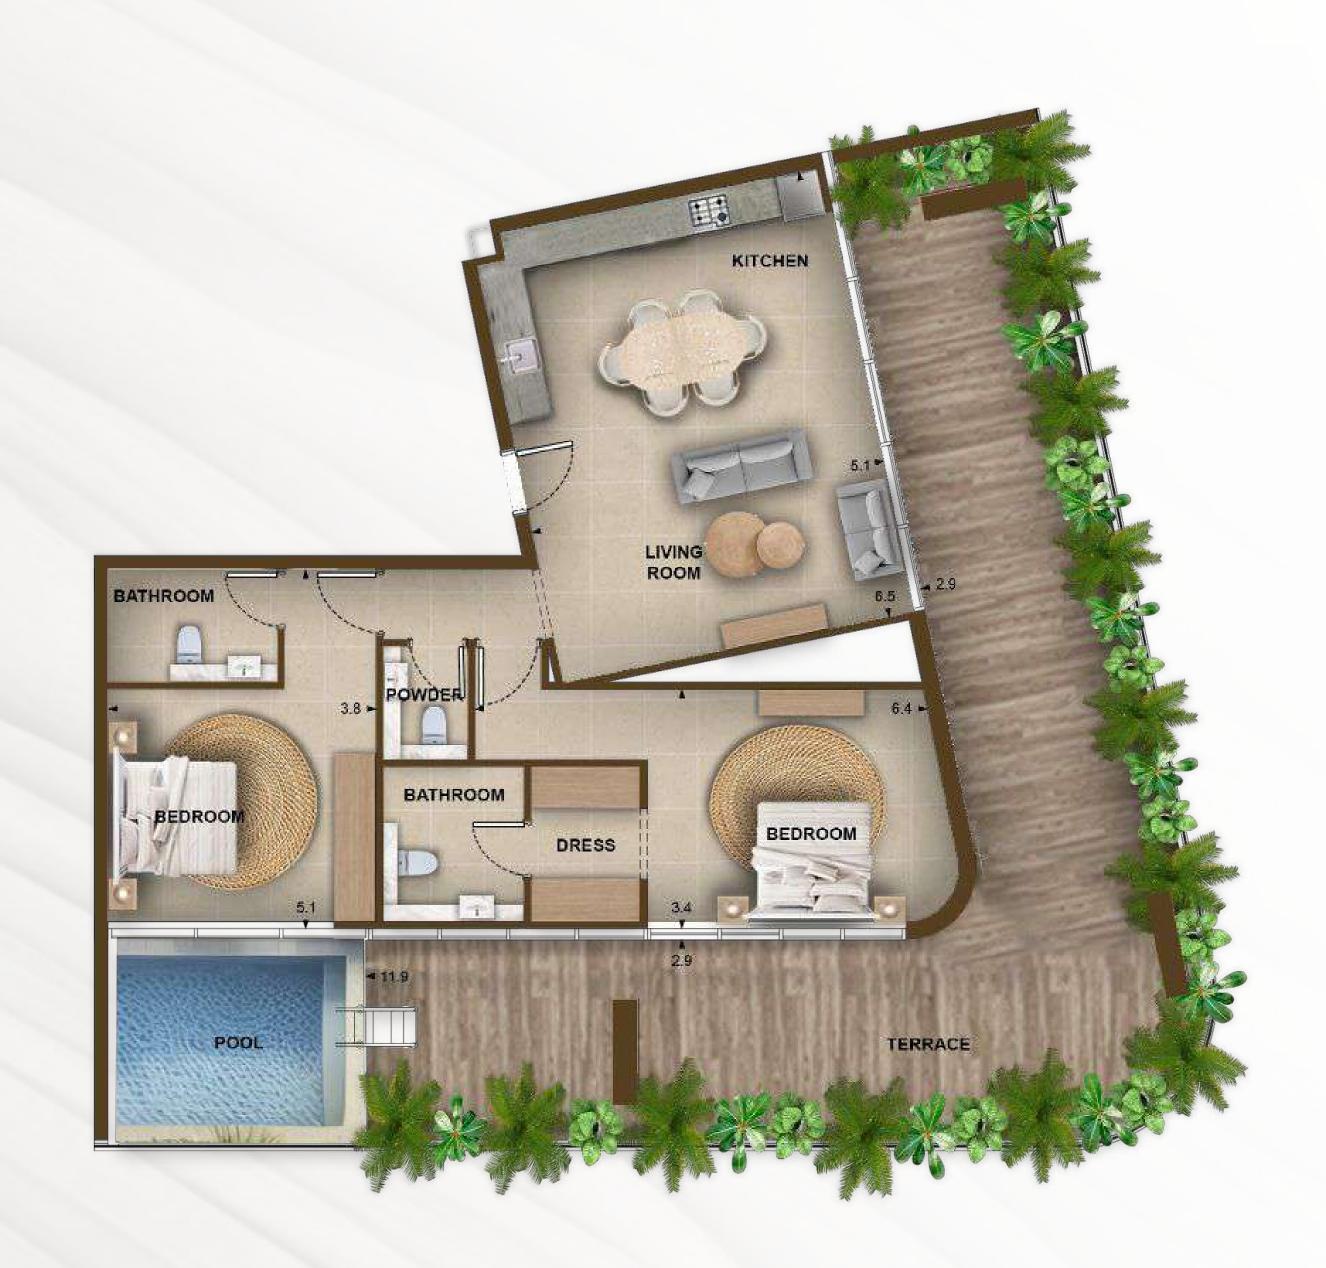

# 4TH FLOOR



### 2ND FLOOR







TOTAL AREA: From 692 To 842 sq ft

# **UNIT LOCATION**

# **GROUND FLOOR**



# 3RD FLOOR



# 1ST FLOOR



# 4TH FLOOR



# 2ND FLOOR



# **5TH FLOOR**







TOTAL AREA: From 777 To 888 sq ft

# **UNIT LOCATION**

# 1ST FLOOR



# 4TH FLOOR



#### 2ND FLOOR



#### **5TH FLOOR**



#### 3RD FLOOR







TOTAL AREA: From 734 To 738 sq ft

# **UNIT LOCATION**

### 2ND FLOOR



#### 3RD FLOOR



### 4TH FLOOR



### **5TH FLOOR**







TOTAL AREA: 1006 sq ft

# **UNIT LOCATION**

# **5TH FLOOR**







TOTAL AREA: 1336 sq ft

# **UNIT LOCATION**

#### 2ND FLOOR



#### 3RD FLOOR



### 4TH FLOOR







TOTAL AREA: From 1460 To 1464 sq ft

# **UNIT LOCATION**

### **5TH FLOOR**







TOTAL AREA: 1897 sq ft

# **UNIT LOCATION**

### **5TH FLOOR**







TOTAL AREA: 1859 sq ft

# **UNIT LOCATION**

### **5TH FLOOR**







TOTAL AREA: From 1852 To 1856 sq ft

# **UNIT LOCATION**

#### **GROUND FLOOR**



### 1ST FLOOR







# ST-TYPE 1

TOTAL AREA: From 394 To 428 sq ft

# UNIT LOCATION

# 2ND FLOOR



#### 3RD FLOOR



# 4TH FLOOR



### **5TH FLOOR**







# ST-TYPE 2

TOTAL AREA: From 421 To 468 sq ft

# **UNIT LOCATION**

### **GROUND FLOOR**



### 1ST FLOOR