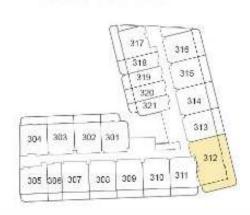

FLOOR PLANS





TOTAL AREA: From 686 To 772 sq ft

# **UNIT LOCATION**

# **GROUND FLOOR**



### 3RD FLOOR



#### 1ST FLOOR



# 4TH FLOOR



### 2ND FLOOR







TOTAL AREA: From 692 To 842 sq ft

# **UNIT LOCATION**

# **GROUND FLOOR**



# 3RD FLOOR



# 1ST FLOOR



# 4TH FLOOR



# 2ND FLOOR



# **5TH FLOOR**







TOTAL AREA: From 777 To 888 sq ft

# **UNIT LOCATION**

# 1ST FLOOR



# 4TH FLOOR



#### 2ND FLOOR



#### **5TH FLOOR**



#### 3RD FLOOR







TOTAL AREA: From 734 To 738 sq ft

# **UNIT LOCATION**

### 2ND FLOOR



#### 3RD FLOOR



### 4TH FLOOR



### **5TH FLOOR**







TOTAL AREA: 1006 sq ft

# **UNIT LOCATION**

# **5TH FLOOR**







TOTAL AREA: 1336 sq ft

# **UNIT LOCATION**

#### 2ND FLOOR



#### 3RD FLOOR



### 4TH FLOOR







TOTAL AREA: From 1460 To 1464 sq ft

# **UNIT LOCATION**

### **5TH FLOOR**







TOTAL AREA: 1897 sq ft

# **UNIT LOCATION**

### **5TH FLOOR**







TOTAL AREA: 1859 sq ft

# **UNIT LOCATION**

### **5TH FLOOR**







TOTAL AREA: From 1852 To 1856 sq ft

# **UNIT LOCATION**

#### **GROUND FLOOR**



### 1ST FLOOR







# ST-TYPE 1

TOTAL AREA: From 394 To 428 sq ft

# UNIT LOCATION

# 2ND FLOOR



#### 3RD FLOOR



# 4TH FLOOR



### **5TH FLOOR**







# ST-TYPE 2

TOTAL AREA: From 421 To 468 sq ft

# **UNIT LOCATION**

### **GROUND FLOOR**



### 1ST FLOOR