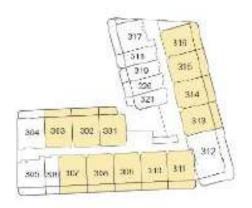

FLOOR PLANS





TOTAL AREA: From 686 To 772 sq ft

# **UNIT LOCATION**

# **GROUND FLOOR**



### 3RD FLOOR



#### 1ST FLOOR



# 4TH FLOOR



### 2ND FLOOR







TOTAL AREA: From 692 To 842 sq ft

# **UNIT LOCATION**

# **GROUND FLOOR**



# 3RD FLOOR



# 1ST FLOOR



# 4TH FLOOR



# 2ND FLOOR



# **5TH FLOOR**







TOTAL AREA: From 777 To 888 sq ft

# **UNIT LOCATION**

# 1ST FLOOR



# 4TH FLOOR



#### 2ND FLOOR



#### **5TH FLOOR**



#### 3RD FLOOR







TOTAL AREA: From 734 To 738 sq ft

# **UNIT LOCATION**

### 2ND FLOOR



#### 3RD FLOOR



### 4TH FLOOR



### **5TH FLOOR**







TOTAL AREA: 1006 sq ft

# **UNIT LOCATION**

# **5TH FLOOR**







TOTAL AREA: 1336 sq ft

# **UNIT LOCATION**

#### 2ND FLOOR



#### 3RD FLOOR



### 4TH FLOOR







TOTAL AREA: From 1460 To 1464 sq ft

# **UNIT LOCATION**

### **5TH FLOOR**







TOTAL AREA: 1897 sq ft

# **UNIT LOCATION**

### **5TH FLOOR**







TOTAL AREA: 1859 sq ft

# **UNIT LOCATION**

### **5TH FLOOR**







TOTAL AREA: From 1852 To 1856 sq ft

# **UNIT LOCATION**