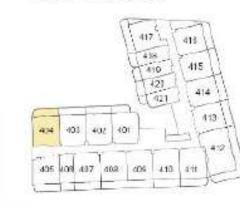

FLOOR PLANS





TOTAL AREA: From 686 To 772 sq ft

# **UNIT LOCATION**

# **GROUND FLOOR**



### 3RD FLOOR



#### 1ST FLOOR



# 4TH FLOOR



### 2ND FLOOR







TOTAL AREA: From 692 To 842 sq ft

# **UNIT LOCATION**

# **GROUND FLOOR**



# 3RD FLOOR



# 1ST FLOOR



# 4TH FLOOR



# 2ND FLOOR



# **5TH FLOOR**







TOTAL AREA: From 777 To 888 sq ft

# **UNIT LOCATION**

# 1ST FLOOR



# 4TH FLOOR



#### 2ND FLOOR



#### **5TH FLOOR**



#### 3RD FLOOR







TOTAL AREA: From 734 To 738 sq ft

# **UNIT LOCATION**

### 2ND FLOOR



#### 3RD FLOOR



### 4TH FLOOR



### **5TH FLOOR**







TOTAL AREA: 1006 sq ft

# **UNIT LOCATION**

# **5TH FLOOR**







TOTAL AREA: 1336 sq ft

# **UNIT LOCATION**

#### 2ND FLOOR



#### 3RD FLOOR



### 4TH FLOOR







TOTAL AREA: From 1460 To 1464 sq ft

# **UNIT LOCATION**

### **5TH FLOOR**







TOTAL AREA: 1897 sq ft

# **UNIT LOCATION**

### **5TH FLOOR**







TOTAL AREA: 1859 sq ft

# **UNIT LOCATION**

### **5TH FLOOR**







TOTAL AREA: From 1852 To 1856 sq ft

# **UNIT LOCATION**

#### **GROUND FLOOR**



### 1ST FLOOR







# ST-TYPE 1

TOTAL AREA: From 394 To 428 sq ft

# UNIT LOCATION

# 2ND FLOOR



#### 3RD FLOOR



# 4TH FLOOR



### **5TH FLOOR**







# ST-TYPE 2

TOTAL AREA: From 421 To 468 sq ft

# **UNIT LOCATION**

### **GROUND FLOOR**



### 1ST FLOOR