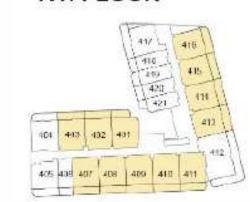

FLOOR PLANS





TOTAL AREA: From 686 To 772 sq ft

# **UNIT LOCATION**

# **GROUND FLOOR**



### 3RD FLOOR



#### 1ST FLOOR



# 4TH FLOOR



### 2ND FLOOR







TOTAL AREA: From 692 To 842 sq ft

# **UNIT LOCATION**

# **GROUND FLOOR**



# 3RD FLOOR



# 1ST FLOOR



# 4TH FLOOR



# 2ND FLOOR



# **5TH FLOOR**







TOTAL AREA: From 777 To 888 sq ft

# **UNIT LOCATION**

# 1ST FLOOR



# 4TH FLOOR



#### 2ND FLOOR



#### **5TH FLOOR**



#### 3RD FLOOR







TOTAL AREA: From 734 To 738 sq ft

# **UNIT LOCATION**

### 2ND FLOOR



#### 3RD FLOOR



### 4TH FLOOR



### **5TH FLOOR**







TOTAL AREA: 1006 sq ft

# **UNIT LOCATION**

# **5TH FLOOR**







TOTAL AREA: 1336 sq ft

# **UNIT LOCATION**

#### 2ND FLOOR



#### 3RD FLOOR



### 4TH FLOOR







TOTAL AREA: From 1460 To 1464 sq ft

# **UNIT LOCATION**

### **5TH FLOOR**







TOTAL AREA: 1897 sq ft

# **UNIT LOCATION**

### **5TH FLOOR**







TOTAL AREA: 1859 sq ft

# **UNIT LOCATION**

### **5TH FLOOR**







TOTAL AREA: From 1852 To 1856 sq ft

# **UNIT LOCATION**

#### **GROUND FLOOR**



###