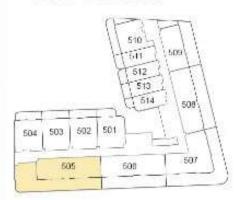

R



# 4TH FLOOR



### 2ND FLOOR







TOTAL AREA: From 692 To 842 sq ft

# **UNIT LOCATION**

# **GROUND FLOOR**



# 3RD FLOOR



# 1ST FLOOR



# 4TH FLOOR



# 2ND FLOOR



# **5TH FLOOR**







TOTAL AREA: From 777 To 888 sq ft

# **UNIT LOCATION**

# 1ST FLOOR



# 4TH FLOOR



#### 2ND FLOOR



#### **5TH FLOOR**



#### 3RD FLOOR







TOTAL AREA: From 734 To 738 sq ft

# **UNIT LOCATION**

### 2ND FLOOR



#### 3RD FLOOR



### 4TH FLOOR



### **5TH FLOOR**







TOTAL AREA: 1006 sq ft

# **UNIT LOCATION**

# **5TH FLOOR**







TOTAL AREA: 1336 sq ft

# **UNIT LOCATION**

#### 2ND FLOOR



#### 3RD FLOOR



### 4TH FLOOR







TOTAL AREA: From 1460 To 1464 sq ft

# **UNIT LOCATION**

### **5TH FLOOR**







TOTAL AREA: 1897 sq ft

# **UNIT LOCATION**

### **5TH FLOOR**







TOTAL AREA: 1859 sq ft

# **UNIT LOCATION**

### **5TH FLOOR**







TOTAL AREA: From 1852 To 1856 sq ft

# **UNIT LOCATION**

#### **GROUND FLOOR**



### 1ST FLOOR







# ST-TYPE 1

TOTAL AREA: From 394 To 428 sq ft

# UNIT LOCATION

# 2ND FLOOR



#### 3RD FLOOR



# 4TH FLOOR



### **5TH FLOOR**







# ST-TYPE 2

TOTAL AREA: From 421 To 468 sq ft

# **UNIT LOCATION**

### **GROUND FLOOR**



### 1ST FLOOR