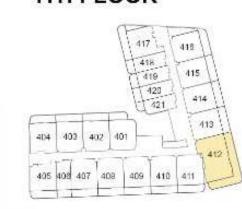

FLOOR PLANS





TOTAL AREA: From 686 To 772 sq ft

# **UNIT LOCATION**

# **GROUND FLOOR**



### 3RD FLOOR



#### 1ST FLOOR



# 4TH FLOOR



### 2ND FLOOR







TOTAL AREA: From 692 To 842 sq ft

# **UNIT LOCATION**

# **GROUND FLOOR**



# 3RD FLOOR



# 1ST FLOOR



# 4TH FLOOR



# 2ND FLOOR



# **5TH FLOOR**







TOTAL AREA: From 777 To 888 sq ft

# **UNIT LOCATION**

# 1ST FLOOR



# 4TH FLOOR



#### 2ND FLOOR



#### **5TH FLOOR**



#### 3RD FLOOR







TOTAL AREA: From 734 To 738 sq ft

# **UNIT LOCATION**

### 2ND FLOOR



#### 3RD FLOOR



### 4TH FLOOR



### **5TH FLOOR**







TOTAL AREA: 1006 sq ft

# **UNIT LOCATION**

# **5TH FLOOR**







TOTAL AREA: 1336 sq ft

# **UNIT LOCATION**

#### 2ND FLOOR



#### 3RD FLOOR



### 4TH FLOOR







TOTAL AREA: From 1460 To 1464 sq ft

# **UNIT LOCATION**

### **5TH FLOOR**







TOTAL AREA: 1897 sq ft

# **UNIT LOCATION**

### **5TH FLOOR**







TOTAL AREA: 1859 sq ft

# **UNIT LOCATION**

### **5TH FLOOR**







TOTAL AREA: From 1852 To 1856 sq ft

# **UNIT LOCATION**

#### **GROUND FLOOR**



### 1ST FLOOR







# ST-TYPE 1

TOTAL AREA: From 394 To 428 sq ft

# UNIT LOCATION

# 2ND FLOOR



#### 3RD FLOOR



# 4TH FLOOR



### **5TH FLOOR**







# ST-TYPE 2

TOTAL AREA: From 421 To 468 sq ft

# **UNIT LOCATION**

### **GROUND FLOOR**



### 1ST FLOOR