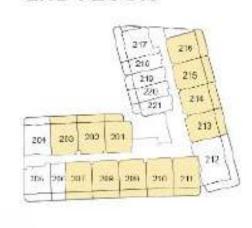

FLOOR PLANS





TOTAL AREA: From 686 To 772 sq ft

# **UNIT LOCATION**

# **GROUND FLOOR**



### 3RD FLOOR



#### 1ST FLOOR



# 4TH FLOOR



### 2ND FLOOR







TOTAL AREA: From 692 To 842 sq ft

# **UNIT LOCATION**

# **GROUND FLOOR**



# 3RD FLOOR



# 1ST FLOOR



# 4TH FLOOR



# 2ND FLOOR



# **5TH FLOOR**







TOTAL AREA: From 777 To 888 sq ft

# **UNIT LOCATION**

# 1ST FLOOR



# 4TH FLOOR



#### 2ND FLOOR



#### **5TH FLOOR**



#### 3RD FLOOR







TOTAL AREA: From 734 To 738 sq ft

# **UNIT LOCATION**

### 2ND FLOOR



#### 3RD FLOOR



### 4TH FLOOR



### **5TH FLOOR**







TOTAL AREA: 1006 sq ft

# **UNIT LOCATION**

# **5TH FLOOR**







TOTAL AREA: 1336 sq ft

# **UNIT LOCATION**

#### 2ND FLOOR



#### 3RD FLOOR



### 4TH FLOOR







TOTAL AREA: From 1460 To 1464 sq ft

# **UNIT LOCATION**

### **5TH FLOOR**







TOTAL AREA: 1897 sq ft

# **UNIT LOCATION**

### **5TH FLOOR**







TOTAL AREA: 1859 sq ft

# **UNIT LOCATION**

### **5TH FLOOR**







TOTAL AREA: From 1852 To 1856 sq ft

# **UNIT LOCATION**

#### **GROUND FLOOR**



### 1ST FLOOR