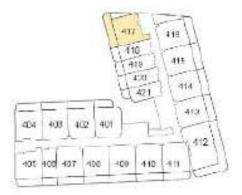

# **UNIT LOCATION**

### 2ND FLOOR

#### 3RD FLOOR

### 4TH FLOOR

### **5TH FLOOR**

TOTAL AREA: 1006 sq ft