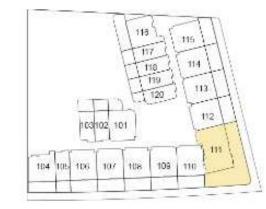

R



# **5TH FLOOR**







TOTAL AREA: From 777 To 888 sq ft

# **UNIT LOCATION**

# 1ST FLOOR



# 4TH FLOOR



#### 2ND FLOOR



#### **5TH FLOOR**



#### 3RD FLOOR







TOTAL AREA: From 734 To 738 sq ft

# **UNIT LOCATION**

### 2ND FLOOR



#### 3RD FLOOR



### 4TH FLOOR



### **5TH FLOOR**







TOTAL AREA: 1006 sq ft

# **UNIT LOCATION**

# **5TH FLOOR**







TOTAL AREA: 1336 sq ft

# **UNIT LOCATION**

#### 2ND FLOOR



#### 3RD FLOOR



### 4TH FLOOR







TOTAL AREA: From 1460 To 1464 sq ft

# **UNIT LOCATION**

### **5TH FLOOR**







TOTAL AREA: 1897 sq ft

# **UNIT LOCATION**

### **5TH FLOOR**







TOTAL AREA: 1859 sq ft

# **UNIT LOCATION**

### **5TH FLOOR**







TOTAL AREA: From 1852 To 1856 sq ft

# **UNIT LOCATION**

#### **GROUND FLOOR**



### 1ST FLOOR







# ST-TYPE 1

TOTAL AREA: From 394 To 428 sq ft

# UNIT LOCATION

# 2ND FLOOR



#### 3RD FLOOR



# 4TH FLOOR



### **5TH FLOOR**







# ST-TYPE 2

TOTAL AREA: From 421 To 468 sq ft

# **UNIT LOCATION**

### **GROUND FLOOR**



### 1ST FLOOR