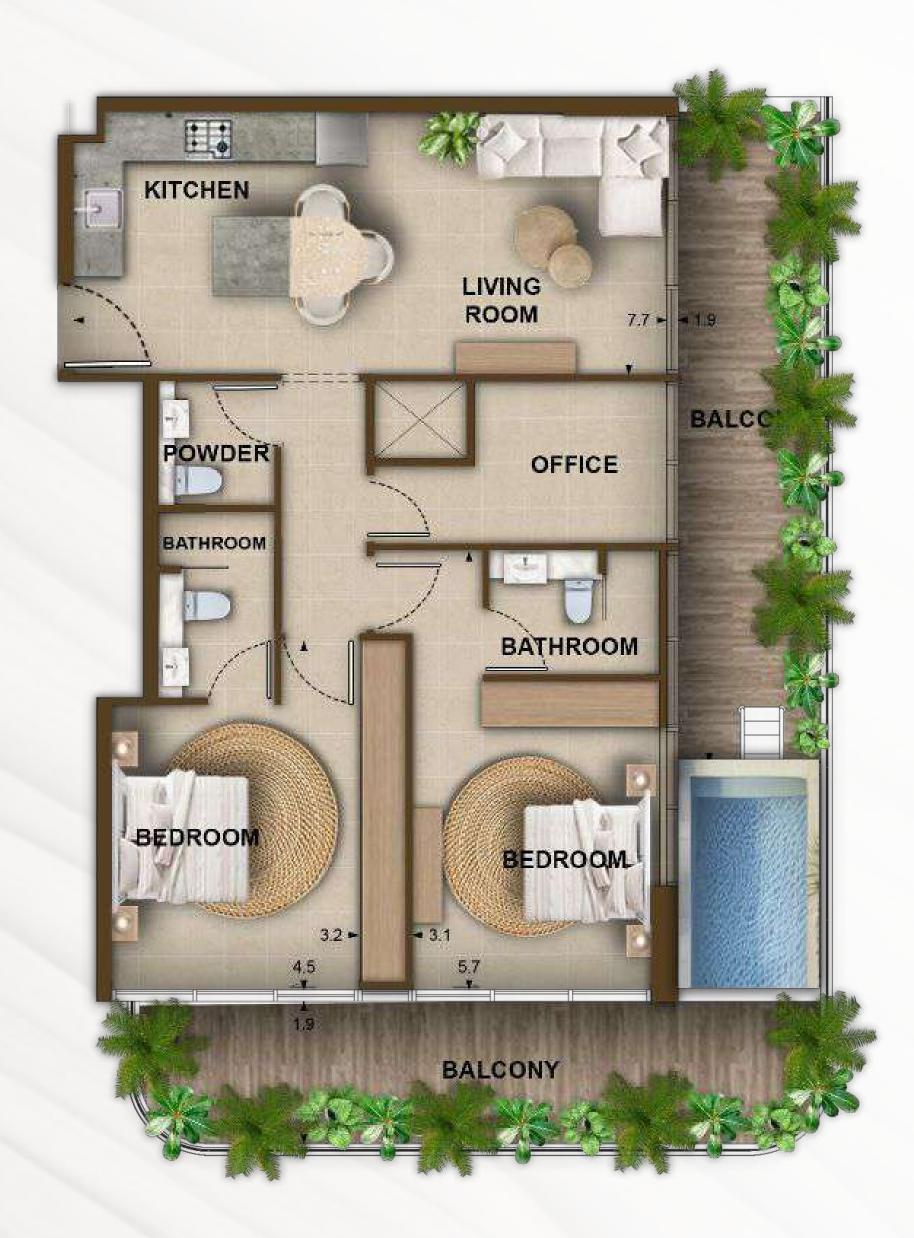

FLOOR PLANS





TOTAL AREA: From 686 To 772 sq ft

# **UNIT LOCATION**

# **GROUND FLOOR**



### 3RD FLOOR



#### 1ST FLOOR



# 4TH FLOOR



### 2ND FLOOR







TOTAL AREA: From 692 To 842 sq ft

# **UNIT LOCATION**

# **GROUND FLOOR**



# 3RD FLOOR



# 1ST FLOOR



# 4TH FLOOR



# 2ND FLOOR



# **5TH FLOOR**







TOTAL AREA: From 777 To 888 sq ft

# **UNIT LOCATION**

# 1ST FLOOR



# 4TH FLOOR



#### 2ND FLOOR



#### **5TH FLOOR**



#### 3RD FLOOR







TOTAL AREA: From 734 To 738 sq ft

# **UNIT LOCATION**

### 2ND FLOOR



#### 3RD FLOOR



### 4TH FLOOR



### **5TH FLOOR**







TOTAL AREA: 1006 sq ft

# **UNIT LOCATION**

# **5TH FLOOR**







TOTAL AREA: 1336 sq ft

# **UNIT LOCATION**

#### 2ND FLOOR



#### 3RD FLOOR



### 4TH FLOOR







TOTAL AREA: From 1460 To 1464 sq ft

# **UNIT LOCATION**

### **5TH FLOOR**







TOTAL AREA: 1897 sq ft

# **UNIT LOCATION**

### **5TH FLOOR**







TOTAL AREA: 1859 sq ft

# **UNIT LOCATION**

### **5TH FLOOR**







TOTAL AREA: From 1852 To 1856 sq ft

# **UNIT LOCATION**

#### **GROUND FLOOR**



### 1ST FLOOR







# ST-TYPE 1

TOTAL AREA: From 394 To 428 sq ft

# UNIT LOCATION

# 2ND FLOOR



#### 3RD FLOOR



# 4TH FLOOR



### **5TH FLOOR**







# ST-TYPE 2

TOTAL AREA: From 421 To 468 sq ft

# **UNIT LOCATION**

### **GROUND FLOOR**



### 1ST FLOOR