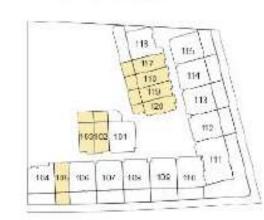

# 3RD FLOOR



### 4TH FLOOR



### **5TH FLOOR**







TOTAL AREA: 1006 sq ft

# **UNIT LOCATION**

# **5TH FLOOR**







TOTAL AREA: 1336 sq ft

# **UNIT LOCATION**

#### 2ND FLOOR



#### 3RD FLOOR



### 4TH FLOOR







TOTAL AREA: From 1460 To 1464 sq ft

# **UNIT LOCATION**

### **5TH FLOOR**







TOTAL AREA: 1897 sq ft

# **UNIT LOCATION**

### **5TH FLOOR**







TOTAL AREA: 1859 sq ft

# **UNIT LOCATION**

### **5TH FLOOR**







TOTAL AREA: From 1852 To 1856 sq ft

# **UNIT LOCATION**

#### **GROUND FLOOR**



### 1ST FLOOR







# ST-TYPE 1

TOTAL AREA: From 394 To 428 sq ft

# UNIT LOCATION

# 2ND FLOOR



#### 3RD FLOOR



# 4TH FLOOR



### **5TH FLOOR**







# ST-TYPE 2

TOTAL AREA: From 421 To 468 sq ft

# **UNIT LOCATION**

### **GROUND FLOOR**



### 1ST FLOOR