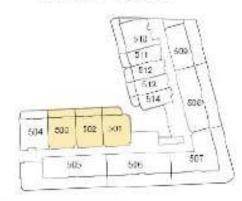

# **UNIT LOCATION**

# **GROUND FLOOR**

### 3RD FLOOR

#### 1ST FLOOR

# 4TH FLOOR

### 2ND FLOOR

TOTAL AREA: From 692 To 842 sq ft