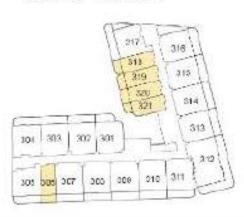

# 3RD FLOOR

# 1ST FLOOR

# 2ND FLOOR

# **5TH FLOOR**

TOTAL AREA: From 777 To 888 sq ft