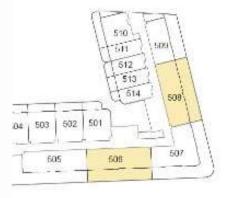

*UNIT LOCATION**

# **GROUND FLOOR**



### 3RD FLOOR



#### 1ST FLOOR



# 4TH FLOOR



### 2ND FLOOR







TOTAL AREA: From 692 To 842 sq ft

# **UNIT LOCATION**

# **GROUND FLOOR**



# 3RD FLOOR



# 1ST FLOOR



# 4TH FLOOR



# 2ND FLOOR



# **5TH FLOOR**







TOTAL AREA: From 777 To 888 sq ft

# **UNIT LOCATION**

# 1ST FLOOR



# 4TH FLOOR



#### 2ND FLOOR



#### **5TH FLOOR**



#### 3RD FLOOR







TOTAL AREA: From 734 To 738 sq ft

# **UNIT LOCATION**

### 2ND FLOOR



#### 3RD FLOOR



### 4TH FLOOR



### **5TH FLOOR**







TOTAL AREA: 1006 sq ft

# **UNIT LOCATION**

# **5TH FLOOR**







TOTAL AREA: 1336 sq ft

# **UNIT LOCATION**

#### 2ND FLOOR



#### 3RD FLOOR



### 4TH FLOOR







TOTAL AREA: From 1460 To 1464 sq ft

# **UNIT LOCATION**

### **5TH FLOOR**







TOTAL AREA: 1897 sq ft

# **UNIT LOCATION**

### **5TH FLOOR**







TOTAL AREA: 1859 sq ft

# **UNIT LOCATION**

### **5TH FLOOR**







TOTAL AREA: From 1852 To 1856 sq ft

# **UNIT LOCATION**

#### **GROUND FLOOR**



### 1ST FLOOR







# ST-TYPE 1

TOTAL AREA: From 394 To 428 sq ft

# UNIT LOCATION

# 2ND FLOOR



#### 3RD FLOOR



# 4TH FLOOR



### **5TH FLOOR**







# ST-TYPE 2

TOTAL AREA: From 421 To 468 sq ft

# **UNIT LOCATION**

### **GROUND FLOOR**



### 1ST FLOOR