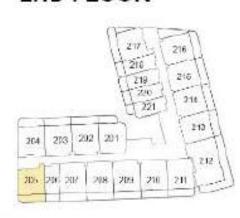

FLOOR PLANS





TOTAL AREA: From 686 To 772 sq ft

# **UNIT LOCATION**

# **GROUND FLOOR**



### 3RD FLOOR



#### 1ST FLOOR



# 4TH FLOOR



### 2ND FLOOR







TOTAL AREA: From 692 To 842 sq ft

# **UNIT LOCATION**

# **GROUND FLOOR**



# 3RD FLOOR



# 1ST FLOOR



# 4TH FLOOR



# 2ND FLOOR



# **5TH FLOOR**







TOTAL AREA: From 777 To 888 sq ft

# **UNIT LOCATION**

# 1ST FLOOR



# 4TH FLOOR



#### 2ND FLOOR



#### **5TH FLOOR**



#### 3RD FLOOR







TOTAL AREA: From 734 To 738 sq ft

# **UNIT LOCATION**

### 2ND FLOOR



#### 3RD FLOOR



### 4TH FLOOR



### **5TH FLOOR**







TOTAL AREA: 1006 sq ft

# **UNIT LOCATION**

# **5TH FLOOR**







TOTAL AREA: 1336 sq ft

# **UNIT LOCATION**

#### 2ND FLOOR



#### 3RD FLOOR



### 4TH FLOOR







TOTAL AREA: From 1460 To 1464 sq ft

# **UNIT LOCATION**

### **5TH FLOOR**







TOTAL AREA: 1897 sq ft

# **UNIT LOCATION**

### **5TH FLOOR**







TOTAL AREA: 1859 sq ft

# **U