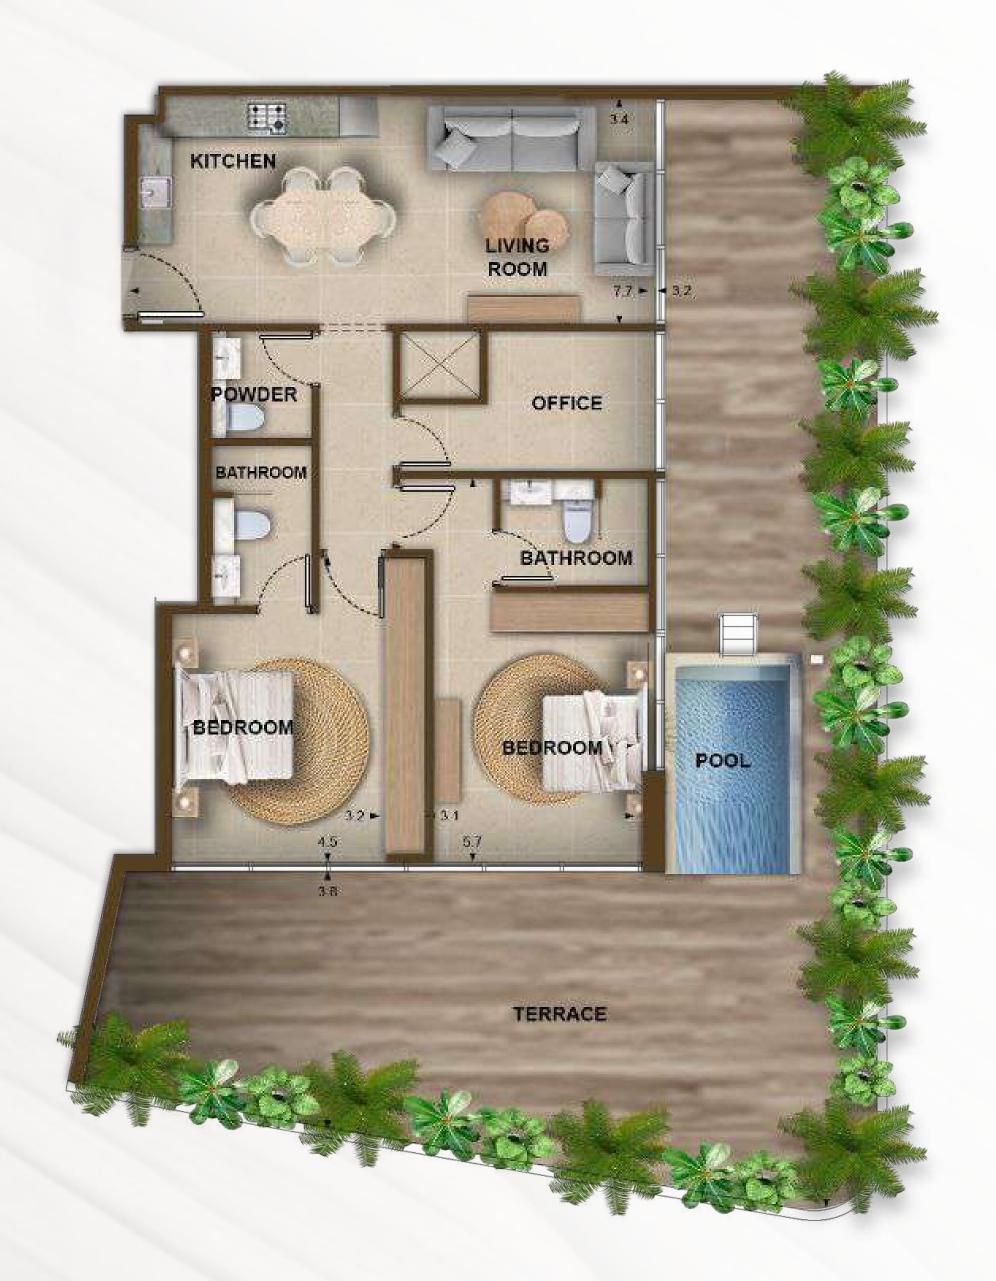

ft

# **UNIT LOCATION**

# **GROUND FLOOR**



# 3RD FLOOR



# 1ST FLOOR



# 4TH FLOOR



# 2ND FLOOR



# **5TH FLOOR**







TOTAL AREA: From 777 To 888 sq ft

# **UNIT LOCATION**

# 1ST FLOOR



# 4TH FLOOR



#### 2ND FLOOR



#### **5TH FLOOR**



#### 3RD FLOOR







TOTAL AREA: From 734 To 738 sq ft

# **UNIT LOCATION**

### 2ND FLOOR



#### 3RD FLOOR



### 4TH FLOOR



### **5TH FLOOR**







TOTAL AREA: 1006 sq ft

# **UNIT LOCATION**

# **5TH FLOOR**







TOTAL AREA: 1336 sq ft

# **UNIT LOCATION**

#### 2ND FLOOR



#### 3RD FLOOR



### 4TH FLOOR







TOTAL AREA: From 1460 To 1464 sq ft

# **UNIT LOCATION**

### **5TH FLOOR**







TOTAL AREA: 1897 sq ft

# **UNIT LOCATION**

### **5TH FLOOR**







TOTAL AREA: 1859 sq ft

# **UNIT LOCATION**

### **5TH FLOOR**







TOTAL AREA: From 1852 To 1856 sq ft

# **UNIT LOCATION**

#### **GROUND FLOOR**



### 1ST FLOOR







# ST-TYPE 1

TOTAL AREA: From 394 To 428 sq ft

# UNIT LOCATION

# 2ND FLOOR



#### 3RD FLOOR



# 4TH FLOOR



### **5TH FLOOR**







# ST-TYPE 2

TOTAL AREA: From 421 To 468 sq ft

# **UNIT LOCATION**

### **GROUND FLOOR**



### 1ST FLOOR