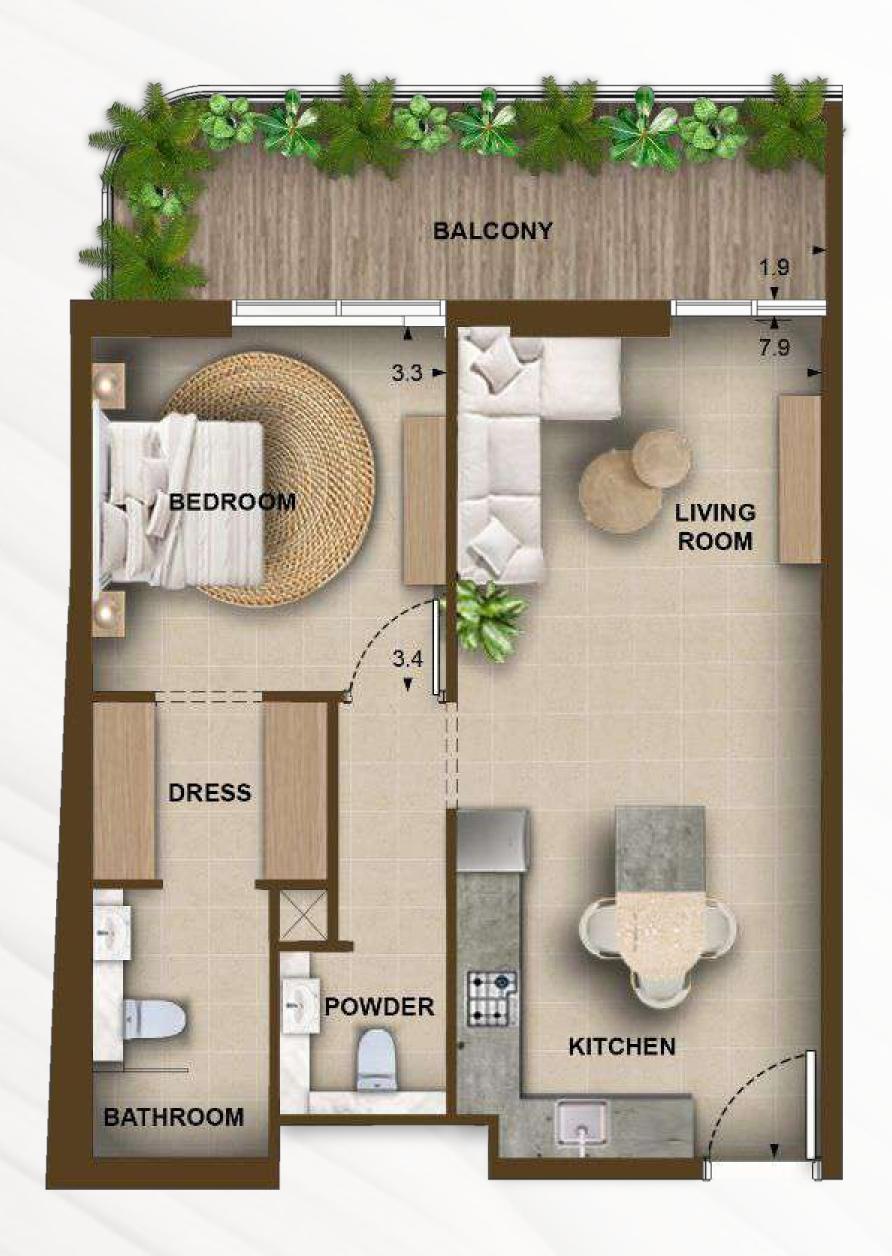

FLOOR PLANS





TOTAL AREA: From 686 To 772 sq ft

# **UNIT LOCATION**

# **GROUND FLOOR**



### 3RD FLOOR



#### 1ST FLOOR



# 4TH FLOOR



### 2ND FLOOR







TOTAL AREA: From 692 To 842 sq ft

# **UNIT LOCATION**

# **GROUND FLOOR**



# 3RD FLOOR



# 1ST FLOOR



# 4TH FLOOR



# 2ND FLOOR



# **5TH FLOOR**







TOTAL AREA: From 777 To 888 sq ft

# **UNIT LOCATION**

# 1ST FLOOR



# 4TH FLOOR



#### 2ND FLOOR



#### **5TH FLOOR**



#### 3RD FLOOR







TOTAL AREA: From 734 To 738 sq ft

# **UNIT LOCATION**

### 2ND FLOOR



#### 3RD FLOOR



### 4TH FLOOR



### **5TH FLOOR**







TOTAL AREA: 1006 sq ft

# **UNIT LOCATION**

# **5TH FLOOR**







TOTAL AREA: 1336 sq ft

# **UNIT LOCATION**

#### 2ND FLOOR



#### 3RD FLOOR



### 4TH FLOOR







TOTAL AREA: From 1460 To 1464 sq ft

# **UNIT LOCATION**

### **5TH FLOOR**







TOTAL AREA: 1897 sq ft

# **UNIT LOCATION**

### **5TH FLOOR**







TOTAL AREA: 1859 sq ft

# **UNIT LOCATION**

### **5TH FLOOR**







TOTAL AREA: From 1852 To 1856 sq ft

# **UNIT LOCATION**

#### **GROUND FLOOR**



### 1ST FLOOR







# ST-TYPE 1

TOTAL AREA: From 394 To 428 sq ft

# UNIT LOCATION

# 2ND FLOOR



#### 3RD FLOOR



# 4TH FLOOR



### **5TH FLOOR**







# ST-TYPE 2

TOTAL AREA: Fro