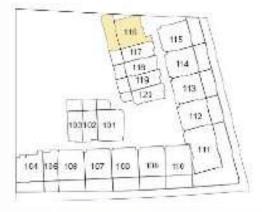

# **UNIT LOCATION**

# 1ST FLOOR

# 4TH FLOOR

#### 2ND FLOOR

#### **5TH FLOOR**

#### 3RD FLOOR

TOTAL AREA: From 734 To 738 sq ft