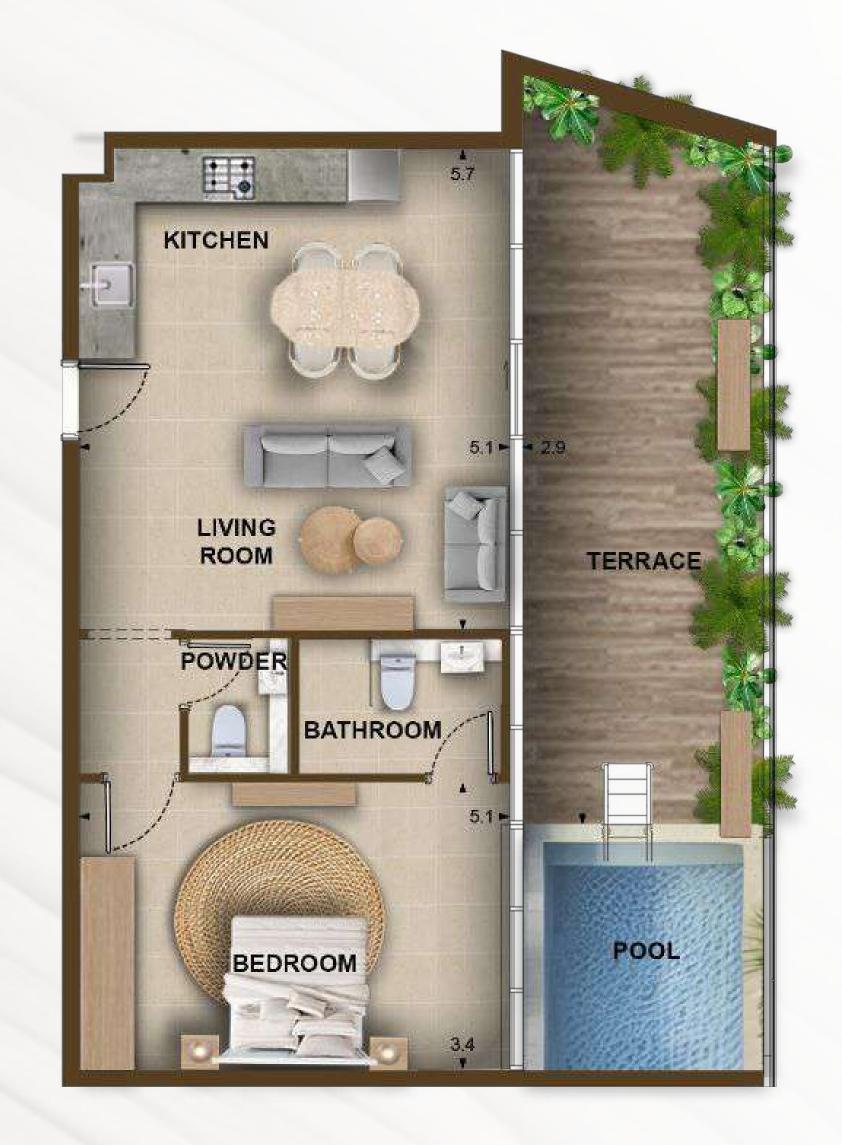

FLOOR PLANS





TOTAL AREA: From 686 To 772 sq ft

# **UNIT LOCATION**

# **GROUND FLOOR**



### 3RD FLOOR



#### 1ST FLOOR



# 4TH FLOOR



### 2ND FLOOR







TOTAL AREA: From 692 To 842 sq ft

# **UNIT LOCATION**

# **GROUND FLOOR**



# 3RD FLOOR



# 1ST FLOOR



# 4TH FLOOR



# 2ND FLOOR



# **5TH FLOOR**







TOTAL AREA: From 777 To 888 sq ft

# **UNIT LOCATION**

# 1ST FLOOR



# 4TH FLOOR



#### 2ND FLOOR



#### **5TH FLOOR**



#### 3RD FLOOR







TOTAL AREA: From 734 To 738 sq ft

# **UNIT LOCATION**

### 2ND FLOOR



#### 3RD FLOOR



### 4TH FLOOR



### **5TH FLOOR**







TOTAL AREA: 1006 sq ft

# **UNIT LOCATION**

# **5TH FLOOR**







TOTAL AREA: 1336 sq ft

# **UNIT LOCATION**

#### 2ND FLOOR



#### 3RD FLOOR



### 4TH FLOOR







TOTAL AREA: From 1460 To 1464 sq ft

# **UNIT LOCATION**

### **5TH FLOOR**







TOTAL AREA: 1897 sq ft

# **UNIT LOCATION**

### **5TH FLOOR**







TOTAL AREA: 1859 sq ft

# **UNIT LOCATION**

### **5TH FLOOR**







TOTAL AREA: From 1852 To 1856 sq ft

# **UNIT LOCATION**

#### **GROUND FLOOR**



### 1ST FLOOR







# ST-TYPE 1

TOTAL AREA: From 394 To 428 sq ft

# UNIT LOCATION

# 2ND FLOOR



#### 3RD FLOOR



# 4TH FLOOR



### **5TH FLOOR**







# ST-TYPE 2

TOTAL AREA: From 421 To 468 sq ft

# **UNIT LOCATION**

### **GROUND FLOOR**



### 1ST FLOOR