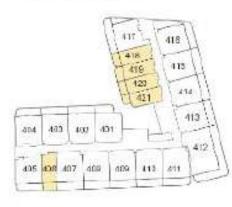

# 1ST FLOOR

#### 2ND FLOOR

#### 3RD FLOOR

TOTAL AREA: From 734 To 738 sq ft

# 4TH FLOOR