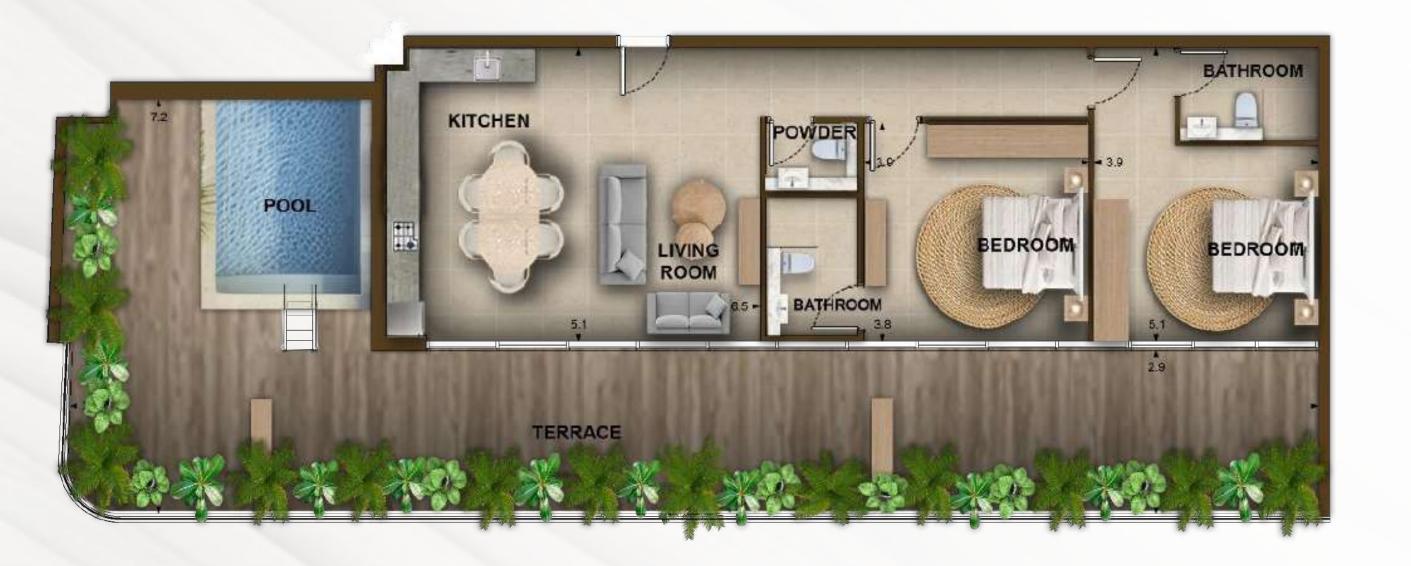

NIT LOCATION**

# **GROUND FLOOR**



### 3RD FLOOR



#### 1ST FLOOR



# 4TH FLOOR



### 2ND FLOOR







TOTAL AREA: From 692 To 842 sq ft

# **UNIT LOCATION**

# **GROUND FLOOR**



# 3RD FLOOR



# 1ST FLOOR



# 4TH FLOOR



# 2ND FLOOR



# **5TH FLOOR**







TOTAL AREA: From 777 To 888 sq ft

# **UNIT LOCATION**

# 1ST FLOOR



# 4TH FLOOR



#### 2ND FLOOR



#### **5TH FLOOR**



#### 3RD FLOOR







TOTAL AREA: From 734 To 738 sq ft

# **UNIT LOCATION**

### 2ND FLOOR



#### 3RD FLOOR



### 4TH FLOOR



### **5TH FLOOR**







TOTAL AREA: 1006 sq ft

# **UNIT LOCATION**

# **5TH FLOOR**







TOTAL AREA: 1336 sq ft

# **UNIT LOCATION**

#### 2ND FLOOR



#### 3RD FLOOR



### 4TH FLOOR







TOTAL AREA: From 1460 To 1464 sq ft

# **UNIT LOCATION**

### **5TH FLOOR**







TOTAL AREA: 1897 sq ft

# **UNIT LOCATION**

### **5TH FLOOR**







TOTAL AREA: 1859 sq ft

# **UNIT LOCATION**

### **5TH FLOOR**







TOTAL AREA: From 1852 To 1856 sq ft

# **UNIT LOCATION**

#### **GROUND FLOOR**



### 1ST FLOOR







# ST-TYPE 1

TOTAL AREA: From 394 To 428 sq ft

# UNIT LOCATION

# 2ND FLOOR



#### 3RD FLOOR



# 4TH FLOOR



### **5TH FLOOR**







# ST-TYPE 2

TOTAL AREA: From 421 To 468 sq ft

# **UNIT LOCATION**

### **GROUND FLOOR**



### 1ST FLOOR