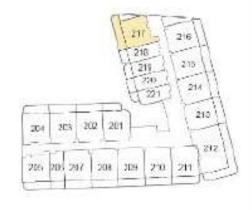

# **UNIT LOCATION**

# **GROUND FLOOR**

#### 1ST FLOOR

### 2ND FLOOR

TOTAL AREA: From 692 To 842 sq ft

### 3RD FLOOR

# 4TH FLOOR