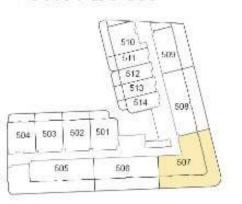

q ft

# **UNIT LOCATION**

# **GROUND FLOOR**



# 3RD FLOOR



# 1ST FLOOR



# 4TH FLOOR



# 2ND FLOOR



# **5TH FLOOR**







TOTAL AREA: From 777 To 888 sq ft

# **UNIT LOCATION**

# 1ST FLOOR



# 4TH FLOOR



#### 2ND FLOOR



#### **5TH FLOOR**



#### 3RD FLOOR







TOTAL AREA: From 734 To 738 sq ft

# **UNIT LOCATION**

### 2ND FLOOR



#### 3RD FLOOR



### 4TH FLOOR



### **5TH FLOOR**







TOTAL AREA: 1006 sq ft

# **UNIT LOCATION**

# **5TH FLOOR**







TOTAL AREA: 1336 sq ft

# **UNIT LOCATION**

#### 2ND FLOOR



#### 3RD FLOOR



### 4TH FLOOR







TOTAL AREA: From 1460 To 1464 sq ft

# **UNIT LOCATION**

### **5TH FLOOR**







TOTAL AREA: 1897 sq ft

# **UNIT LOCATION**

### **5TH FLOOR**







TOTAL AREA: 1859 sq ft

# **UNIT LOCATION**

### **5TH FLOOR**







TOTAL AREA: From 1852 To 1856 sq ft

# **UNIT LOCATION**

#### **GROUND FLOOR**



### 1ST FLOOR







# ST-TYPE 1

TOTAL AREA: From 394 To 428 sq ft

# UNIT LOCATION

# 2ND FLOOR



#### 3RD FLOOR



# 4TH FLOOR



### **5TH FLOOR**







# ST-TYPE 2

TOTAL AREA: From 421 To 468 sq ft

# **UNIT LOCATION**

### **GROUND FLOOR**



### 1ST FLOOR