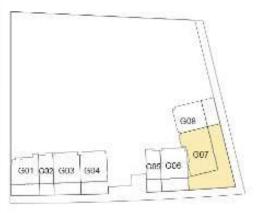

OOR



# 2ND FLOOR



# **5TH FLOOR**







TOTAL AREA: From 777 To 888 sq ft

# **UNIT LOCATION**

# 1ST FLOOR



# 4TH FLOOR



#### 2ND FLOOR



#### **5TH FLOOR**



#### 3RD FLOOR







TOTAL AREA: From 734 To 738 sq ft

# **UNIT LOCATION**

### 2ND FLOOR



#### 3RD FLOOR



### 4TH FLOOR



### **5TH FLOOR**







TOTAL AREA: 1006 sq ft

# **UNIT LOCATION**

# **5TH FLOOR**







TOTAL AREA: 1336 sq ft

# **UNIT LOCATION**

#### 2ND FLOOR



#### 3RD FLOOR



### 4TH FLOOR







TOTAL AREA: From 1460 To 1464 sq ft

# **UNIT LOCATION**

### **5TH FLOOR**







TOTAL AREA: 1897 sq ft

# **UNIT LOCATION**

### **5TH FLOOR**







TOTAL AREA: 1859 sq ft

# **UNIT LOCATION**

### **5TH FLOOR**







TOTAL AREA: From 1852 To 1856 sq ft

# **UNIT LOCATION**

#### **GROUND FLOOR**



### 1ST FLOOR







# ST-TYPE 1

TOTAL AREA: From 394 To 428 sq ft

# UNIT LOCATION

# 2ND FLOOR



#### 3RD FLOOR



# 4TH FLOOR



### **5TH FLOOR**







# ST-TYPE 2

TOTAL AREA: From 421 To 468 sq ft

# **UNIT LOCATION**

### **GROUND FLOOR**



### 1ST FLOOR