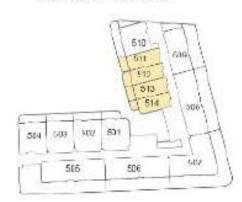

### 2ND FLOOR

#### 3RD FLOOR

### 4TH FLOOR

### **5TH FLOOR**

TOTAL AREA: 1006 sq ft