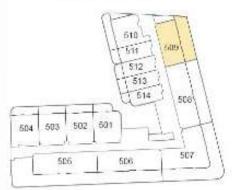

FLOOR PLANS





TOTAL AREA: From 686 To 772 sq ft

# **UNIT LOCATION**

# **GROUND FLOOR**



### 3RD FLOOR



#### 1ST FLOOR



# 4TH FLOOR



### 2ND FLOOR







TOTAL AREA: From 692 To 842 sq ft

# **UNIT LOCATION**

# **GROUND FLOOR**



# 3RD FLOOR



# 1ST FLOOR



# 4TH FLOOR



# 2ND FLOOR



# **5TH FLOOR**







TOTAL AREA: From 777 To 888 sq ft

# **UNIT LOCATION**

# 1ST FLOOR



# 4TH FLOOR



#### 2ND FLOOR



#### **5TH FLOOR**



#### 3RD FLOOR







TOTAL AREA: From 734 To 738 sq ft

# **UNIT LOCATION**

### 2ND FLOOR



#### 3RD FLOOR



### 4TH FLOOR



### **5TH FLOOR**







TOTAL AREA: 1006 sq ft

# **UNIT LOCATION**

# **5TH FLOOR**







TOTAL AREA: 1336 sq ft

# **UNIT LOCATION**

#### 2ND FLOOR



#### 3RD FLOOR



### 4TH FLOOR







TOTAL AREA: From 1460 To 1464 sq ft

# **UNIT LOCATION**

### **5TH FLOOR**







TOTAL AREA: 1897 sq ft

# **UNIT LOCATION**

### **5TH FLOOR**







TOTAL AREA: 1859 sq ft

# **UNIT LOCATION**

### **5TH FLOOR**







TOTAL AREA: From 1852 To 1856 sq ft

# **UNIT LOCATION**

#### **GROUND FLOOR**



### 1ST FLOOR







# ST-TYPE 1

TOTAL AREA: From 394 To 428 sq ft

# UNIT LOCATION

# 2ND FLOOR



#### 3RD FLOOR



# 4TH FLOOR



### **5TH FLOOR**







# ST-TYPE 2

TOTAL AREA: From 421 To 468 sq ft

# **UNIT LOCATION**

### **GROUND FLOOR**



### 1ST FLOOR