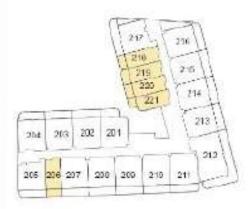

# **GROUND FLOOR**

#### 1ST FLOOR

### 2ND FLOOR

TOTAL AREA: From 692 To 842 sq ft

### 3RD FLOOR

# 4TH FLOOR