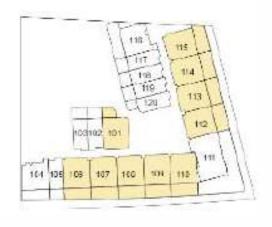

FLOOR PLANS





TOTAL AREA: From 686 To 772 sq ft

# **UNIT LOCATION**

# **GROUND FLOOR**



### 3RD FLOOR



#### 1ST FLOOR



# 4TH FLOOR



### 2ND FLOOR







TOTAL AREA: From 692 To 842 sq ft

# **UNIT LOCATION**

# **GROUND FLOOR**



# 3RD FLOOR



# 1ST FLOOR



# 4TH FLOOR



# 2ND FLOOR



# **5TH FLOOR**







TOTAL AREA: From 777 To 888 sq ft

# **UNIT LOCATION**

# 1ST FLOOR



# 4TH FLOOR



#### 2ND FLOOR



#### **5TH FLOOR**



#### 3RD FLOOR







TOTAL AREA: From 734 To 738 sq ft

# **UNIT LOCATION**

### 2ND FLOOR



#### 3RD FLOOR



### 4TH FLOOR



### **5TH FLOOR**







TOTAL AREA: 1006 sq ft

# **UNIT LOCATION**

# **5TH FLOOR**







TOTAL AREA: 1336 sq ft

# **UNIT LOCATION**

#### 2ND FLOOR



#### 3RD FLOOR



### 4TH FLOOR







TOTAL AREA: From 1460 To 1464 sq ft

# **UNIT LOCATION**

### **5TH FLOOR**







TOTAL AREA: 1897 sq ft

# **UNIT LOCATION**

### **5TH FLOOR**







TOTAL AREA: 1859 sq ft

# **UNIT LOCATION**

### **5TH FLOOR**







TOTAL AREA: From 1852 To 1856 sq ft

# **UNIT LOCATION**

#### **GROUND