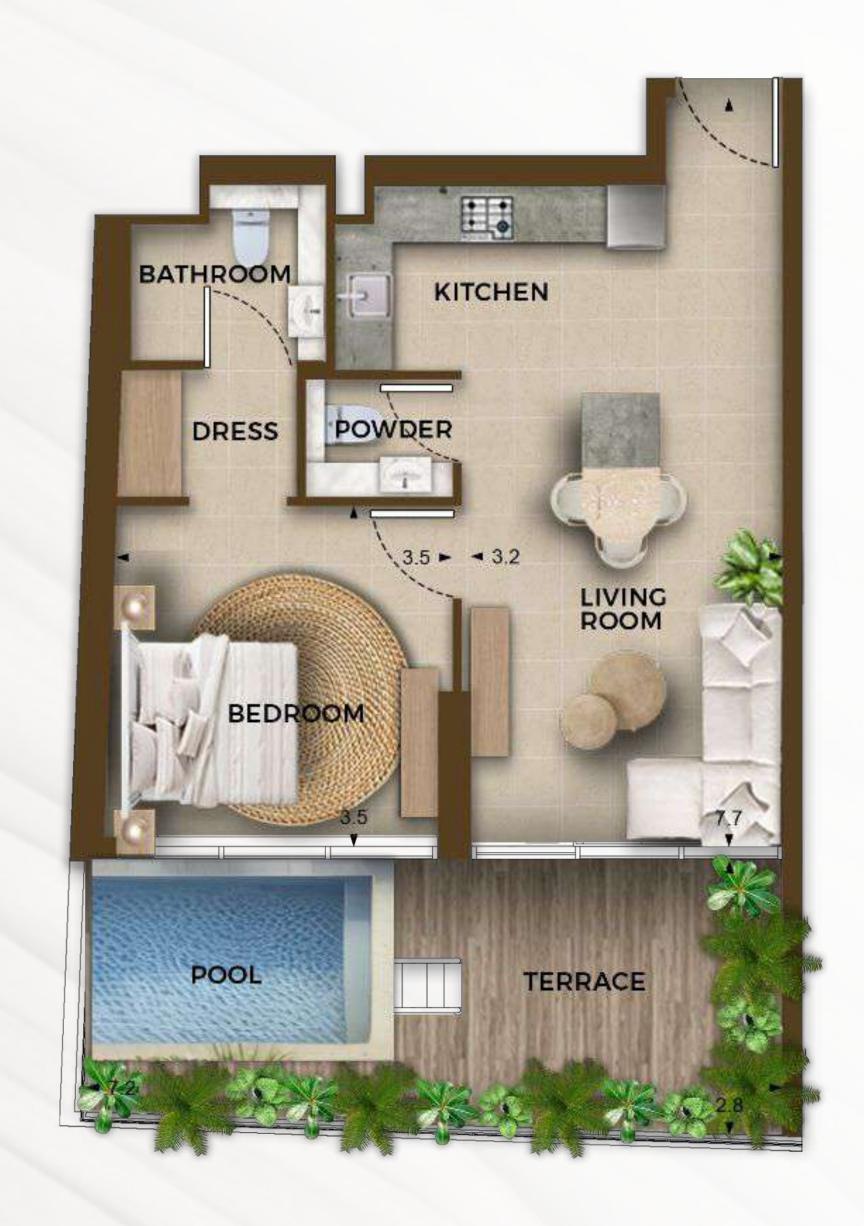

FLOOR PLANS





TOTAL AREA: From 686 To 772 sq ft

# **UNIT LOCATION**

# **GROUND FLOOR**



### 3RD FLOOR



#### 1ST FLOOR



# 4TH FLOOR



### 2ND FLOOR







TOTAL AREA: From 692 To 842 sq ft

# **UNIT LOCATION**

# **GROUND FLOOR**



# 3RD FLOOR



# 1ST FLOOR



# 4TH FLOOR



# 2ND FLOOR



# **5TH FLOOR**







TOTAL AREA: From 777 To 888 sq ft

# **UNIT LOCATION**

# 1ST FLOOR



# 4TH FLOOR



#### 2ND FLOOR



#### **5TH FLOOR**



#### 3RD FLOOR







TOTAL AREA: From 734 To 738 sq ft

# **UNIT LOCATION**

### 2ND FLOOR



#### 3RD FLOOR



### 4TH FLOOR



### **5TH FLOOR**







TOTAL AREA: 1006 sq ft

# **UNIT LOCATION**

# **5TH FLOOR**







TOTAL AREA: 1336 sq ft

# **UNIT LOCATION**

#### 2ND FLOOR



#### 3RD FLOOR



### 4TH FLOOR







TOTAL AREA: From 1460 To 1464 sq ft