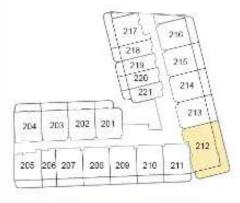

FLOOR PLANS





TOTAL AREA: From 686 To 772 sq ft

# **UNIT LOCATION**

# **GROUND FLOOR**



### 3RD FLOOR



#### 1ST FLOOR



# 4TH FLOOR



### 2ND FLOOR







TOTAL AREA: From 692 To 842 sq ft

# **UNIT LOCATION**

# **GROUND FLOOR**



# 3RD FLOOR



# 1ST FLOOR



# 4TH FLOOR



# 2ND FLOOR



# **5TH FLOOR**







TOTAL AREA: From 777 To 888 sq ft

# **UNIT LOCATION**

# 1ST FLOOR



# 4TH FLOOR



#### 2ND FLOOR



#### **5TH FLOOR**



#### 3RD FLOOR







TOTAL AREA: From 734 To 738 sq ft

# **UNIT LOCATION**

### 2ND FLOOR



#### 3RD FLOOR



### 4TH FLOOR



### **5TH FLOOR**







TOTAL AREA: 1006 sq ft

# **UNIT LOCATION**

# **5TH FLOOR**







TOTAL AREA: 1336 sq ft

# **UNIT LOCATION**

#### 2ND FLOOR



#### 3RD FLOOR



### 4TH FLOOR







TOTAL AREA: From 1460 To 1464 sq ft

# **UNIT LOCATION**

### **5TH FLOOR**







TOTAL AREA: 1897 sq ft

# **UNIT LOCATION**

### **5TH FLOOR**







TOTAL AREA: 1859 sq ft

# **UNIT LOCATION**

### **5TH FLOOR**







TOTAL AREA: From 1852 To 1856 sq ft

# **UNIT LOCATION**

#### **GROUND FLOOR**



### 1ST FLOOR







# ST-TYPE 1

TOTAL AREA: From 394 To 428 sq ft

# UNIT LOCATION

# 2ND FLOOR



#### 3RD FLOOR



# 4TH FLOOR



### **5TH FLOOR**







# ST-TYPE 2

TOTAL AREA: From 421 To 468 sq ft

# **UNIT LOCATION**

### **GROUND FLOOR**



### 1ST FLOOR