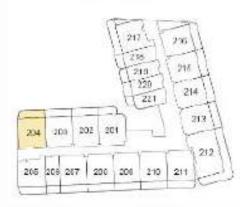

FLOOR PLANS





TOTAL AREA: From 686 To 772 sq ft

# **UNIT LOCATION**

# **GROUND FLOOR**



### 3RD FLOOR



#### 1ST FLOOR



# 4TH FLOOR



### 2ND FLOOR







TOTAL AREA: From 692 To 842 sq ft

# **UNIT LOCATION**

# **GROUND FLOOR**



# 3RD FLOOR



# 1ST FLOOR



# 4TH FLOOR



# 2ND FLOOR



# **5TH FLOOR**







TOTAL AREA: From 777 To 888 sq ft

# **UNIT LOCATION**

# 1ST FLOOR



# 4TH FLOOR



#### 2ND FLOOR



#### **5TH FLOOR**



#### 3RD FLOOR







TOTAL AREA: From 734 To 738 sq ft

# **UNIT LOCATION**

### 2ND FLOOR



#### 3RD FLOOR



### 4TH FLOOR



### **5TH FLOOR**







TOTAL AREA: 1006 sq ft

# **UNIT LOCATION**

# **5TH FLOOR**







TOTAL AREA: 1336 sq ft

# **UNIT LOCATION**

#### 2ND FLOOR



#### 3RD FLOOR



### 4TH FLOOR







TOTAL AREA: From 1460 To 1464 sq ft

# **UNIT LOCATION**

### **5TH FLOOR**







TOTAL AREA: 1897 sq ft

# **UNIT LOCATION**

### **5TH FLOOR**







TOTAL AREA: 1859 sq ft

# **UNIT LOCATION**

### **5TH FLOOR**







TOTAL AREA: From 1852 To 1856 sq ft

# **UNIT LOCATION**

#### **GROUND FLOOR**



### 1ST FLOOR







# ST-TYPE 1

TOTAL AREA: From 394 To 428 sq ft

# UNIT LOCATION

# 2ND FLOOR



#### 3RD FLOOR



# 4TH FLOOR



### **5TH FLOOR**







# ST-TYPE 2

TOTAL AREA: From 421 To 468 sq ft

# **UNIT LOCATION**

### **GROUND FLOOR**



### 1ST FL