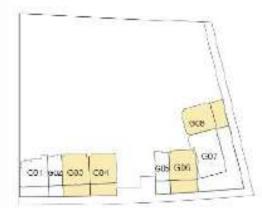

FLOOR PLANS





TOTAL AREA: From 686 To 772 sq ft

# **UNIT LOCATION**

# **GROUND FLOOR**



### 3RD FLOOR



#### 1ST FLOOR



# 4TH FLOOR



### 2ND FLOOR







TOTAL AREA: From 692 To 842 sq ft

# **UNIT LOCATION**

# **GROUND FLOOR**



# 3RD FLOOR



# 1ST FLOOR



# 4TH FLOOR



# 2ND FLOOR



# **5TH FLOOR**







TOTAL AREA: From 777 To 888 sq ft

# **UNIT LOCATION**

# 1ST FLOOR



# 4TH FLOOR



#### 2ND FLOOR



#### **5TH FLOOR**



#### 3RD FLOOR







TOTAL AREA: From 734 To 738 sq ft

# **UNIT LOCATION**

### 2ND FLOOR



#### 3RD FLOOR



### 4TH FLOOR



### **5TH FLOOR**







TOTAL AREA: 1006 sq ft

# **UNIT LOCATION**

# **5TH FLOOR**







TOTAL AREA: 1336 sq ft

# **UNIT LOCATION**

#### 2ND FLOOR



#### 3RD FLOOR



### 4TH FLOOR







TOTAL AREA: From 1460 To 1464 sq ft

# **UNIT LOCATION**

### **5TH FLOOR**







TOTAL AREA: 1897 sq ft

# **UNIT LOCATION**

### **5TH FLOOR**







TOTAL AREA: 1859 sq ft

# **UNIT LOCATION**

### **5TH FLOOR**







TOTAL AREA: From 1852 To 1856 sq ft

# **