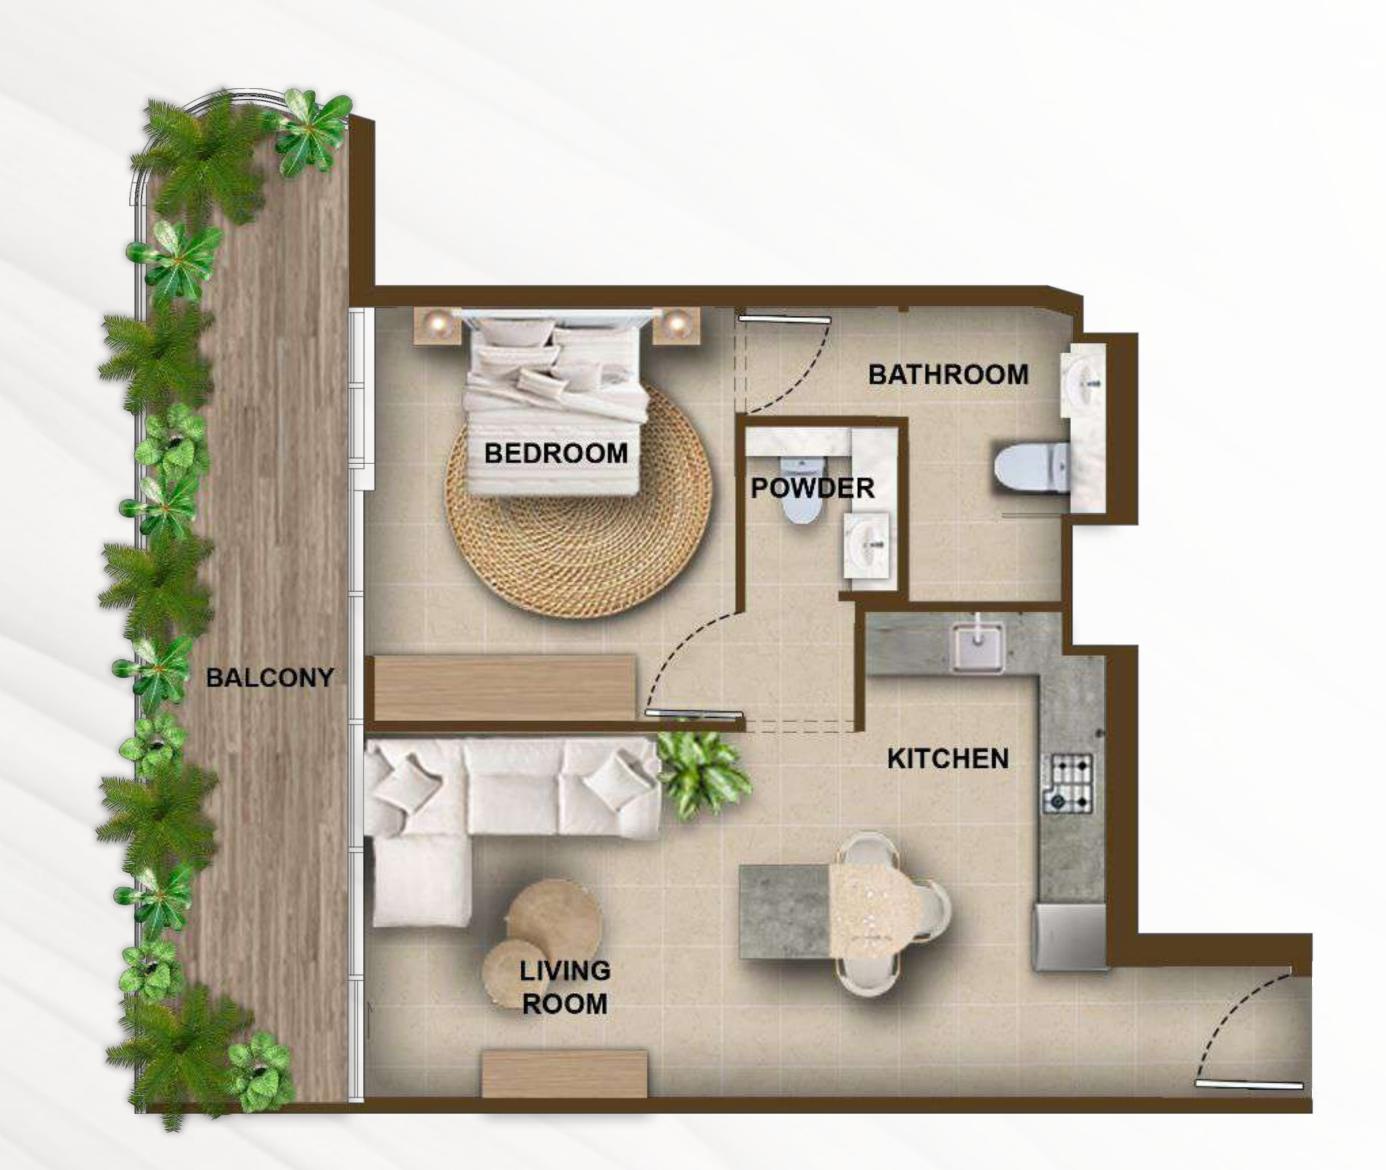

FLOOR PLANS





TOTAL AREA: From 686 To 772 sq ft

# **UNIT LOCATION**

# **GROUND FLOOR**



### 3RD FLOOR



#### 1ST FLOOR



# 4TH FLOOR



### 2ND FLOOR







TOTAL AREA: From 692 To 842 sq ft

# **UNIT LOCATION**

# **GROUND FLOOR**



# 3RD FLOOR



# 1ST FLOOR



# 4TH FLOOR



# 2ND FLOOR



# **5TH FLOOR**







TOTAL AREA: From 777 To 888 sq ft

# **UNIT LOCATION**

# 1ST FLOOR



# 4TH FLOOR



#### 2ND FLOOR



#### **5TH FLOOR**



#### 3RD FLOOR







TOTAL AREA: From 734 To 738 sq ft

# **UNIT LOCATION**

### 2ND FLOOR



#### 3RD FLOOR



### 4TH FLOOR



### **5TH FLOOR**







TOTAL AREA: 1006 sq ft

# **UNIT LOCATION**

# **5TH FLOOR**







TOTAL AREA: 1336 sq ft

# **UNIT LOCATION**

#### 2ND FLOOR



#### 3RD FLOOR



### 4TH FLOOR







TOTAL AREA: From 1460 To 1464 sq ft

# **UNIT LOCATION**

### **5TH FLOOR**







TOTAL AREA: 1897 sq ft

# **UNIT LOCATION**

### **5TH FLOOR**







TOTAL AREA: 1859 sq ft

# **UNIT LOCATION**

### **5TH FLOOR**







TOTAL AREA: From 1852 To 1856 sq ft

# **UNIT LOCATION**

#### **GROUND FLOOR**



### 1ST FLOOR







# ST-TYPE 1

TOTAL