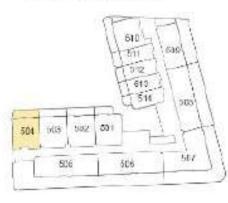

FLOOR PLANS





TOTAL AREA: From 686 To 772 sq ft

# **UNIT LOCATION**

# **GROUND FLOOR**



### 3RD FLOOR



#### 1ST FLOOR



# 4TH FLOOR



### 2ND FLOOR







TOTAL AREA: From 692 To 842 sq ft

# **UNIT LOCATION**

# **GROUND FLOOR**



# 3RD FLOOR



# 1ST FLOOR



# 4TH FLOOR



# 2ND FLOOR



# **5TH FLOOR**







TOTAL AREA: From 777 To 888 sq ft

# **UNIT LOCATION**

# 1ST FLOOR



# 4TH FLOOR



#### 2ND FLOOR



#### **5TH FLOOR**



#### 3RD FLOOR







TOTAL AREA: From 734 To 738 sq ft

# **UNIT LOCATION**

### 2ND FLOOR



#### 3RD FLOOR



### 4TH FLOOR



### **5TH FLOOR**







TOTAL AREA: 1006 sq ft

# **UNIT LOCATION**

# **5TH FLOOR**







TOTAL AREA: 1336 sq ft

# **UNIT LOCATION**

#### 2ND FLOOR



#### 3RD FLOOR



### 4TH FLOOR







TOTAL AREA: From 1460 To 1464 sq ft

# **UNIT LOCATION**

### **5TH FLOOR**







TOTAL AREA: 1897 sq ft

# **UNIT LOCATION**

### **5TH FLOOR**







TOTAL AREA: 1859 sq ft

# **UNIT LOCATION**

### **5TH FLOOR**







TOTAL AREA: From 1852 To 1856 sq ft

# **UNIT LOCATION**

#### **GROUND FLOOR**



### 1ST FLOOR







# ST-TYPE 1

TOTAL AREA: From 394 To 428 sq ft

# UNIT LOCATION

# 2ND FLOOR



#### 3RD FLOOR



# 4TH FLOOR



### **5TH FLOOR**







# ST-TYPE 2

TOTAL AREA: From 421 To 468 sq ft

# **UNIT LOCATION**

### **GROUND FLOOR**



### 1ST FLOOR