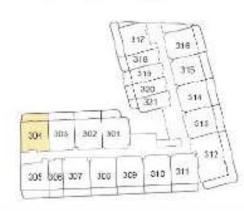

FLOOR PLANS





TOTAL AREA: From 686 To 772 sq ft

# **UNIT LOCATION**

# **GROUND FLOOR**



### 3RD FLOOR



#### 1ST FLOOR



# 4TH FLOOR



### 2ND FLOOR







TOTAL AREA: From 692 To 842 sq ft

# **UNIT LOCATION**

# **GROUND FLOOR**



# 3RD FLOOR



# 1ST FLOOR



# 4TH FLOOR



# 2ND FLOOR



# **5TH FLOOR**







TOTAL AREA: From 777 To 888 sq ft

# **UNIT LOCATION**

# 1ST FLOOR



# 4TH FLOOR



#### 2ND FLOOR



#### **5TH FLOOR**



#### 3RD FLOOR







TOTAL AREA: From 734 To 738 sq ft

# **UNIT LOCATION**

### 2ND FLOOR



#### 3RD FLOOR



### 4TH FLOOR



### **5TH FLOOR**







TOTAL AREA: 1006 sq ft

# **UNIT LOCATION**

# **5TH FLOOR**







TOTAL AREA: 1336 sq ft

# **UNIT LOCATION**

#### 2ND FLOOR



#### 3RD FLOOR



### 4TH FLOOR







TOTAL AREA: From 1460 To 1464 sq ft

# **UNIT LOCATION**

### **5TH FLOOR**







TOTAL AREA: 1897 sq ft

# **UNIT LOCATION**

### **5TH FLOOR**







TOTAL AREA: 1859 sq ft

# **UNIT LOCATION**

### **5TH FLOOR**







TOTAL AREA: From 1852 To 1856 sq ft

# **UNIT LOCATION**

#### **GROUND FLOOR**



### 1ST FLOOR







# ST-TYPE 1

TOTAL AREA: From 394 To 428 sq ft

# UNIT LOCATION

# 2ND FLOOR



#### 3RD FLOOR



# 4TH FLOOR



### **5TH FLOOR**







# ST-TYPE 2

TOTAL AREA: From 421 To 468 sq ft

# **UNIT LOCATION**

### **GROUND FLOOR**



### 1ST FLOOR