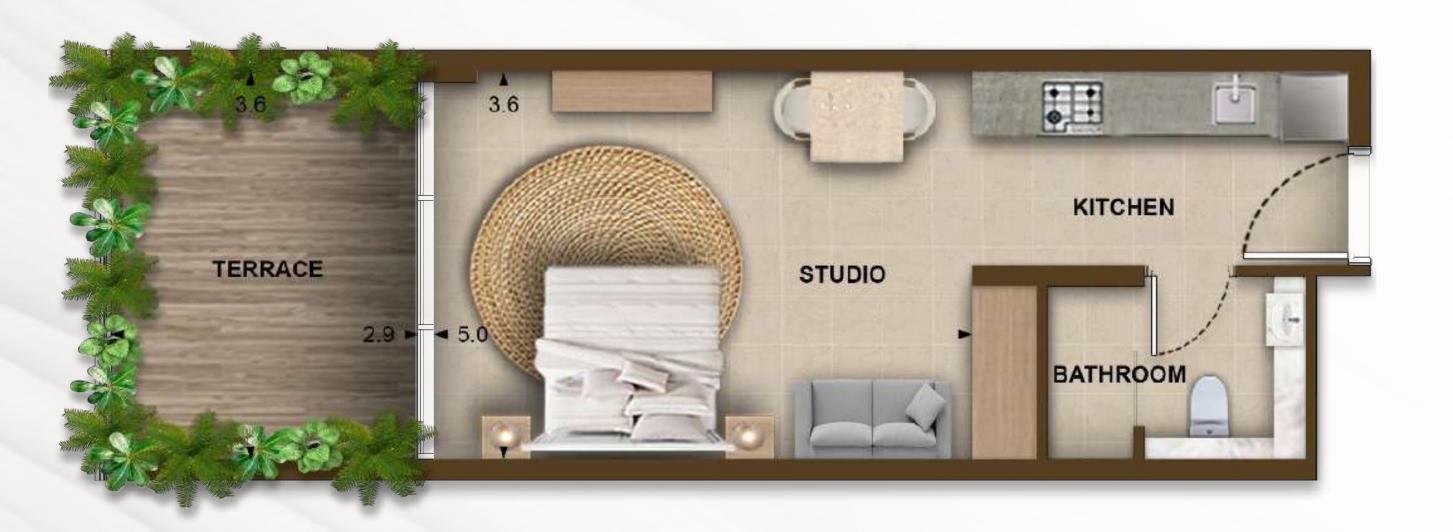

# ST-TYPE 1

TOTAL AREA: From 394 To 428 sq ft

# ST-TYPE 2

TOTAL AREA: From 421 To 468 sq ft