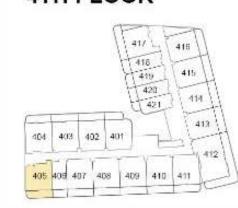

FLOOR PLANS





TOTAL AREA: From 686 To 772 sq ft

# **UNIT LOCATION**

# **GROUND FLOOR**



### 3RD FLOOR



#### 1ST FLOOR



# 4TH FLOOR



### 2ND FLOOR







TOTAL AREA: From 692 To 842 sq ft

# **UNIT LOCATION**

# **GROUND FLOOR**



# 3RD FLOOR



# 1ST FLOOR



# 4TH FLOOR



# 2ND FLOOR



# **5TH FLOOR**







TOTAL AREA: From 777 To 888 sq ft

# **UNIT LOCATION**

# 1ST FLOOR



# 4TH FLOOR



#### 2ND FLOOR



#### **5TH FLOOR**



#### 3RD FLOOR







TOTAL AREA: From 734 To 738 sq ft

# **UNIT LOCATION**

### 2ND FLOOR



#### 3RD FLOOR



### 4TH FLOOR



### **5TH FLOOR**







TOTAL AREA: 1006 sq ft

# **UNIT LOCATION**

# **5TH FLOOR**







TOTAL AREA: 1336 sq ft

# **UNIT LOCATION**

#### 2ND FLOOR



#### 3RD FLOOR



### 4TH FLOOR







TOTAL AREA: From 1460 To 1464 sq ft

# **UNIT LOCATION**

### **5TH FLOOR**







TOTAL AREA: 1897 sq ft

# **UNIT LOCATION**

### **5TH FLOOR**







TOTAL AREA: