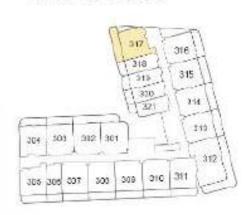

# **UNIT LOCATION**

# 1ST FLOOR

#### 2ND FLOOR

#### 3RD FLOOR

TOTAL AREA: From 734 To 738 sq ft

# 4TH FLOOR

#### **5TH FLOOR**