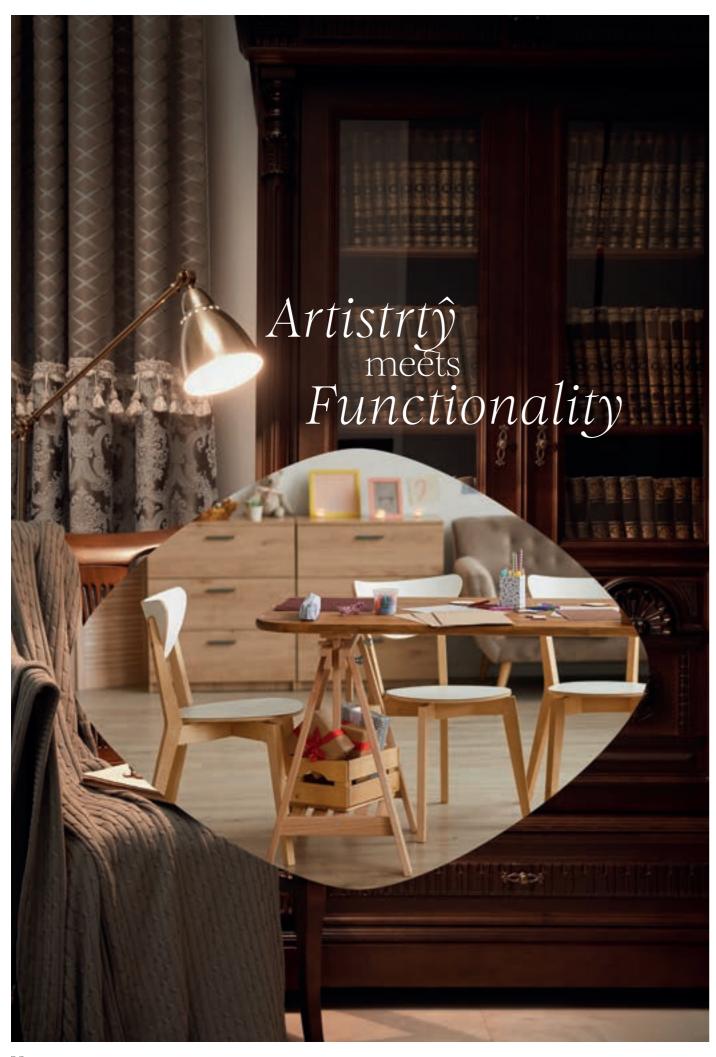

## Resident's Lounge

The Resident's Lounge, is a space where design artistry meets the functionality of a communal space.

Curated with a keen eye for detail, the decor draws inspiration from various artistic movements with exceptional paintings and prints on the walls. It is a multifunctional reception space.