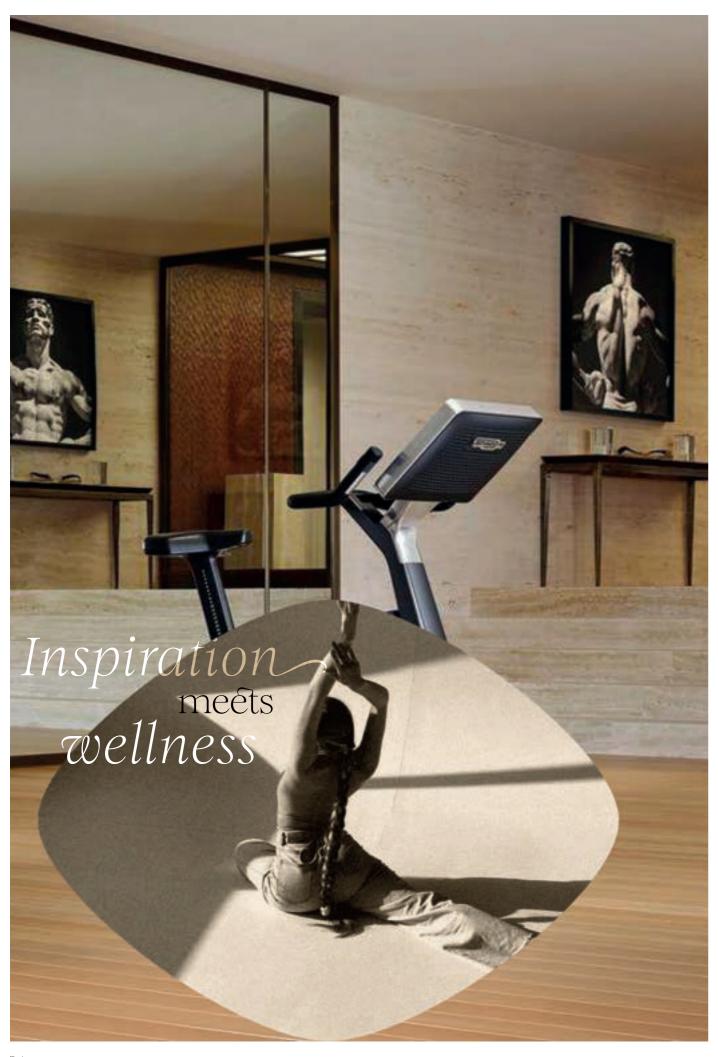

## Relaxing Area

Inspired by the leisure rooms of French Mansions, the fitness center at Sofitel Dubai Downtown Residences is a carefully curated and well-designed space.

Here, inspiration meets wellness, with thoughtfully chosen and inspiring artwork decorating the walls. It features state-of-the-art fitness equipment, creating a wonderful, stress-free, environment to pursue your fitness goals.