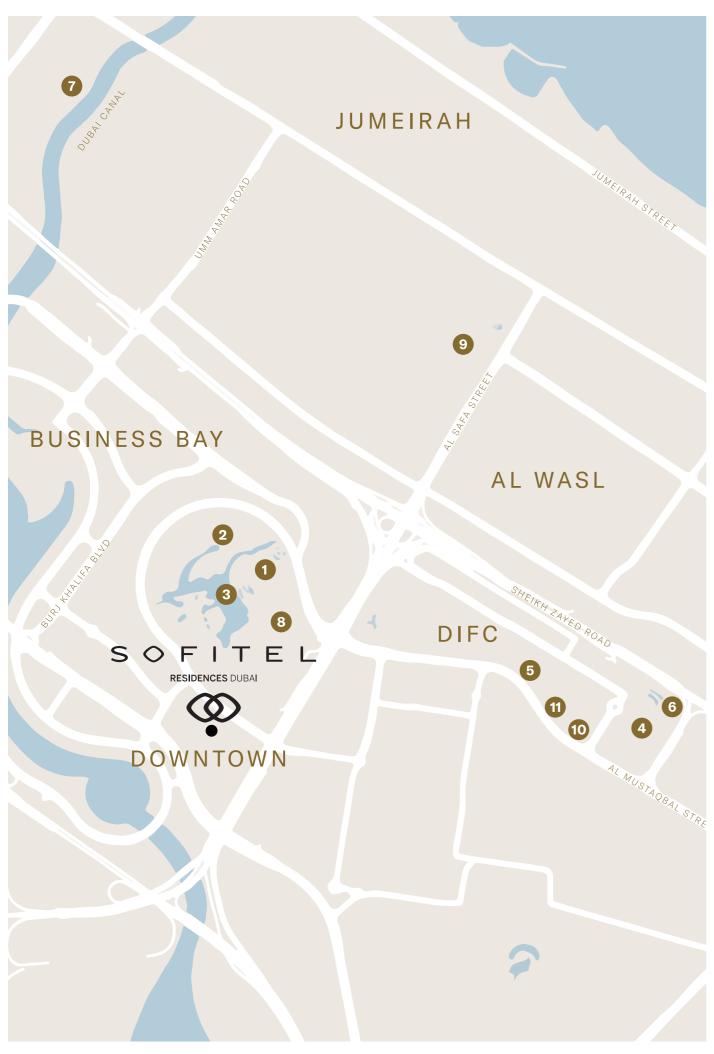

## Key Locations

#### **Cultural/Landmarks**

- 1. Burj Khalifa
- 2. Dubai Opera
- 3. Dubai Fountain
- 4. Emirates Towers
- 5. DIFC ICD Brokfield Place
- 6. Museum Of The Future
- 7. Dubai Canal

#### Retail

- 8. Dubai Mall
- 9. City Walk

#### Dining

- 10. Zuma
- 11. LPM Restaurant & Bar