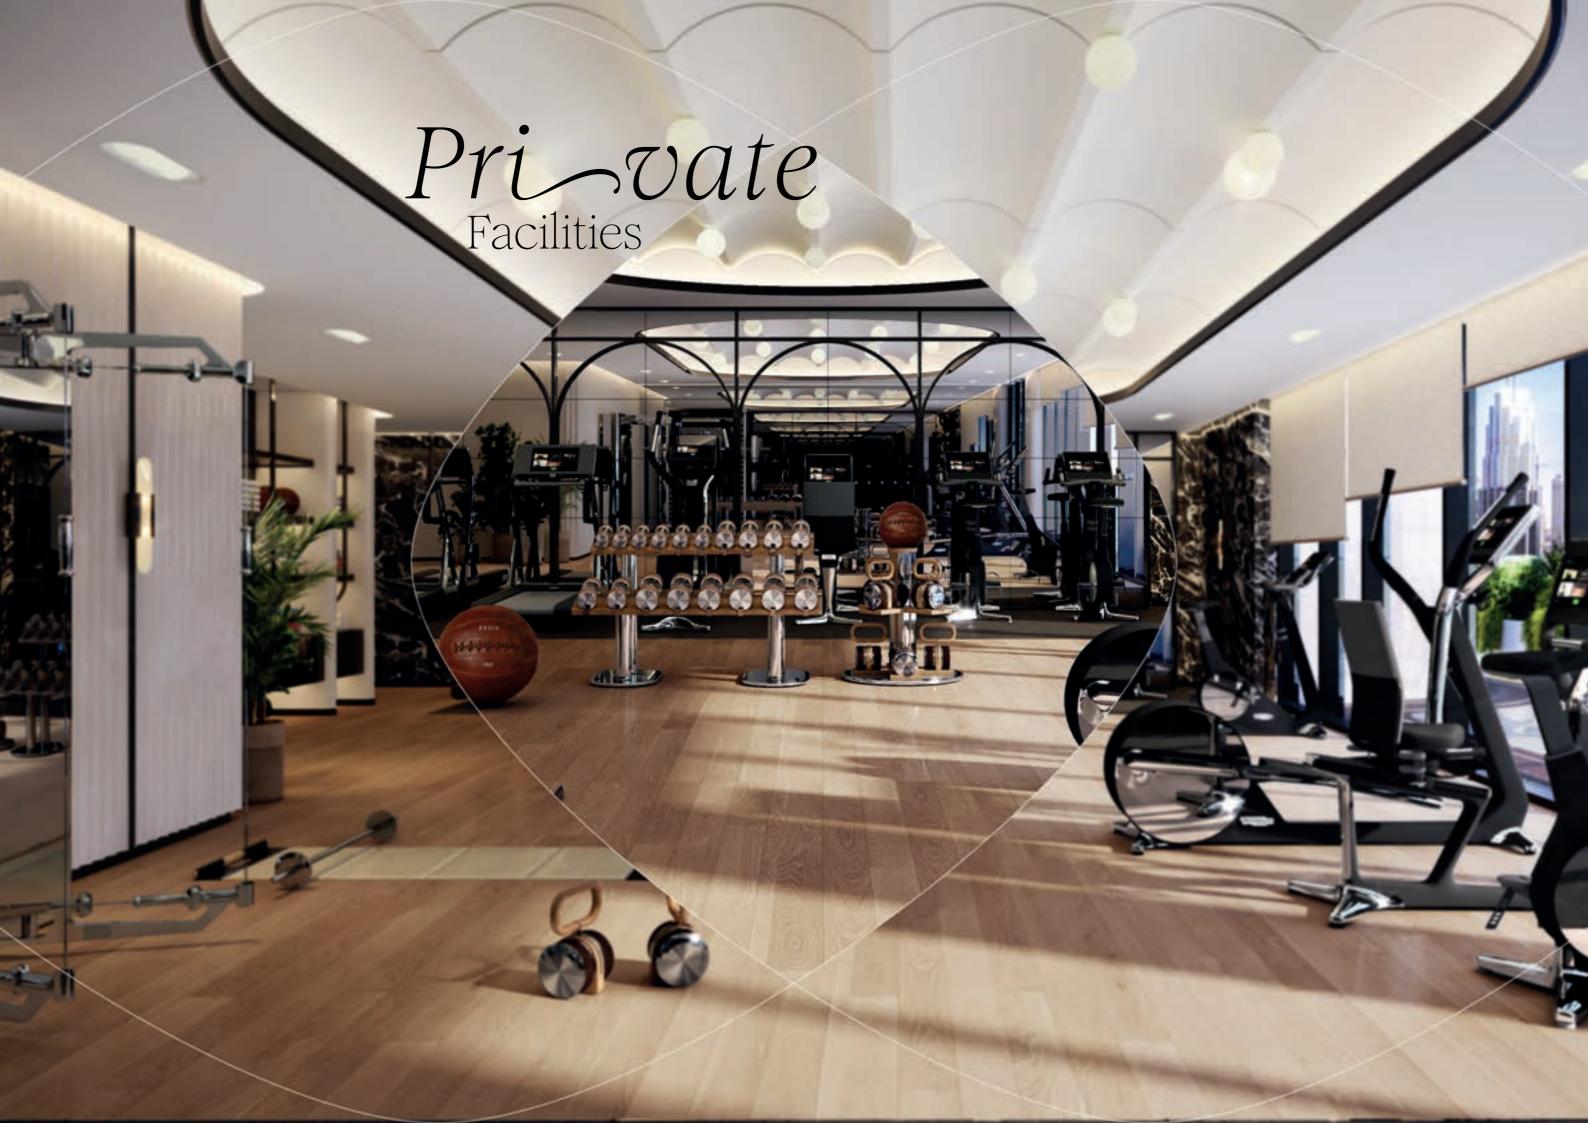

# Thoughtfully curated to enhance the living experience

Sofitel Residences Dubai is a place for residents to unwind, indulge, and create memories that last a lifetime.

From state-of-the-art fitness centres to an exclusive private lounge, every detail has been thoughtfully curated to enhance the living experience, ensuring that comfort, convenience, and sophistication are always within reach.

## Relaxing Area

Inspired by the leisure rooms of French Mansions, the fitness center at Sofitel Dubai Downtown Residences is a carefully curated and well-designed space.

Here, inspiration meets wellness, with thoughtfully chosen and inspiring artwork decorating the walls. It features state-of-the-art fitness equipment, creating a wonderful, stress-free, environment to pursue your fitness goals.