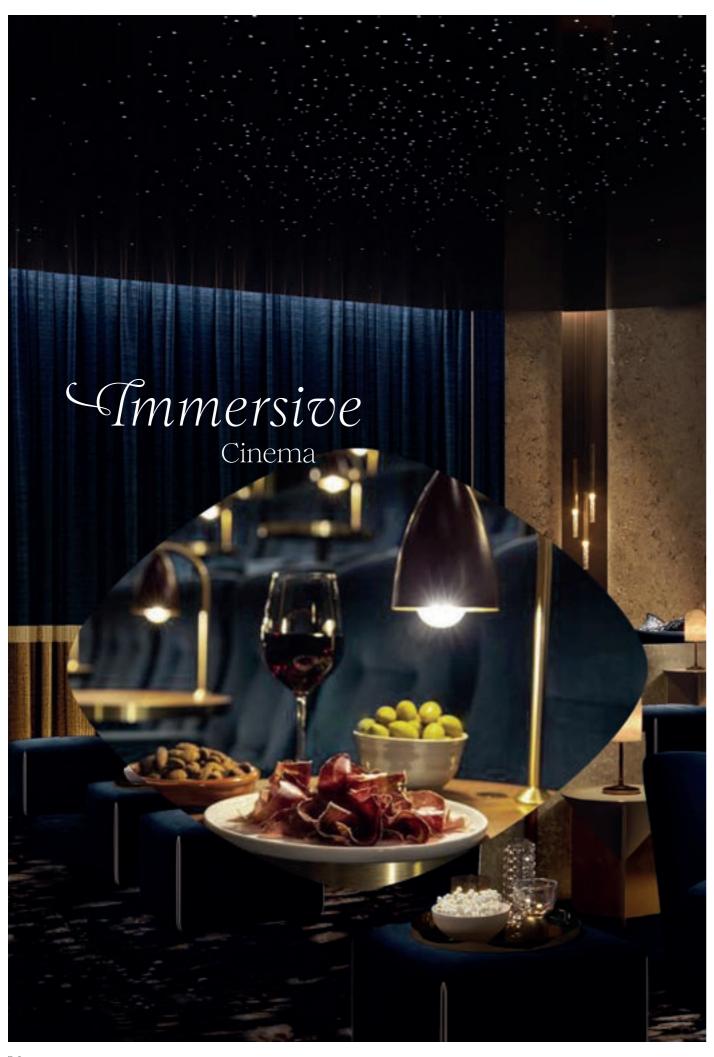

## Projection Room

The Projection Room, is an immersive cinema room. Its sumptuous atmosphere is laid out to encourage relaxation while enjoying your favourite movies.

With discreetly integrated speakers along the walls and carefully tuned acoustics, the room offers a surround sound experience that complements its cutting-edge projection system.