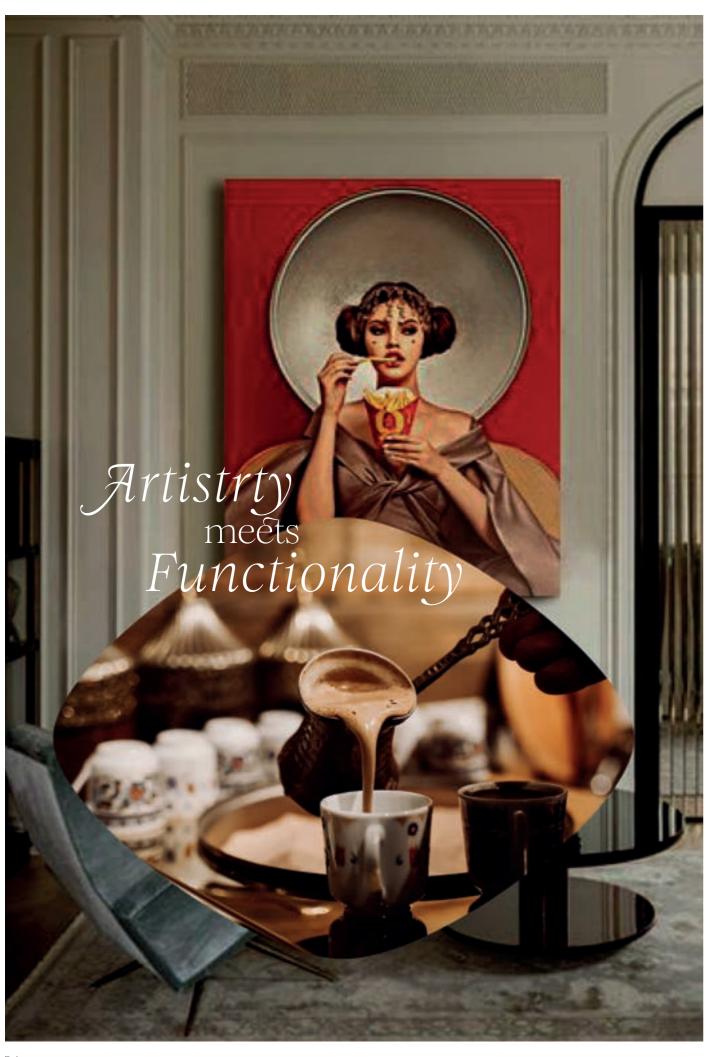

## Resident's Lounge

The Resident's Lounge, is a space where design artistry meets the functionality of a communal space.

Curated with a keen eye for detail, the decor draws inspiration from various artistic movements with exceptional paintings and prints on the walls. It is a multifunctional reception space.