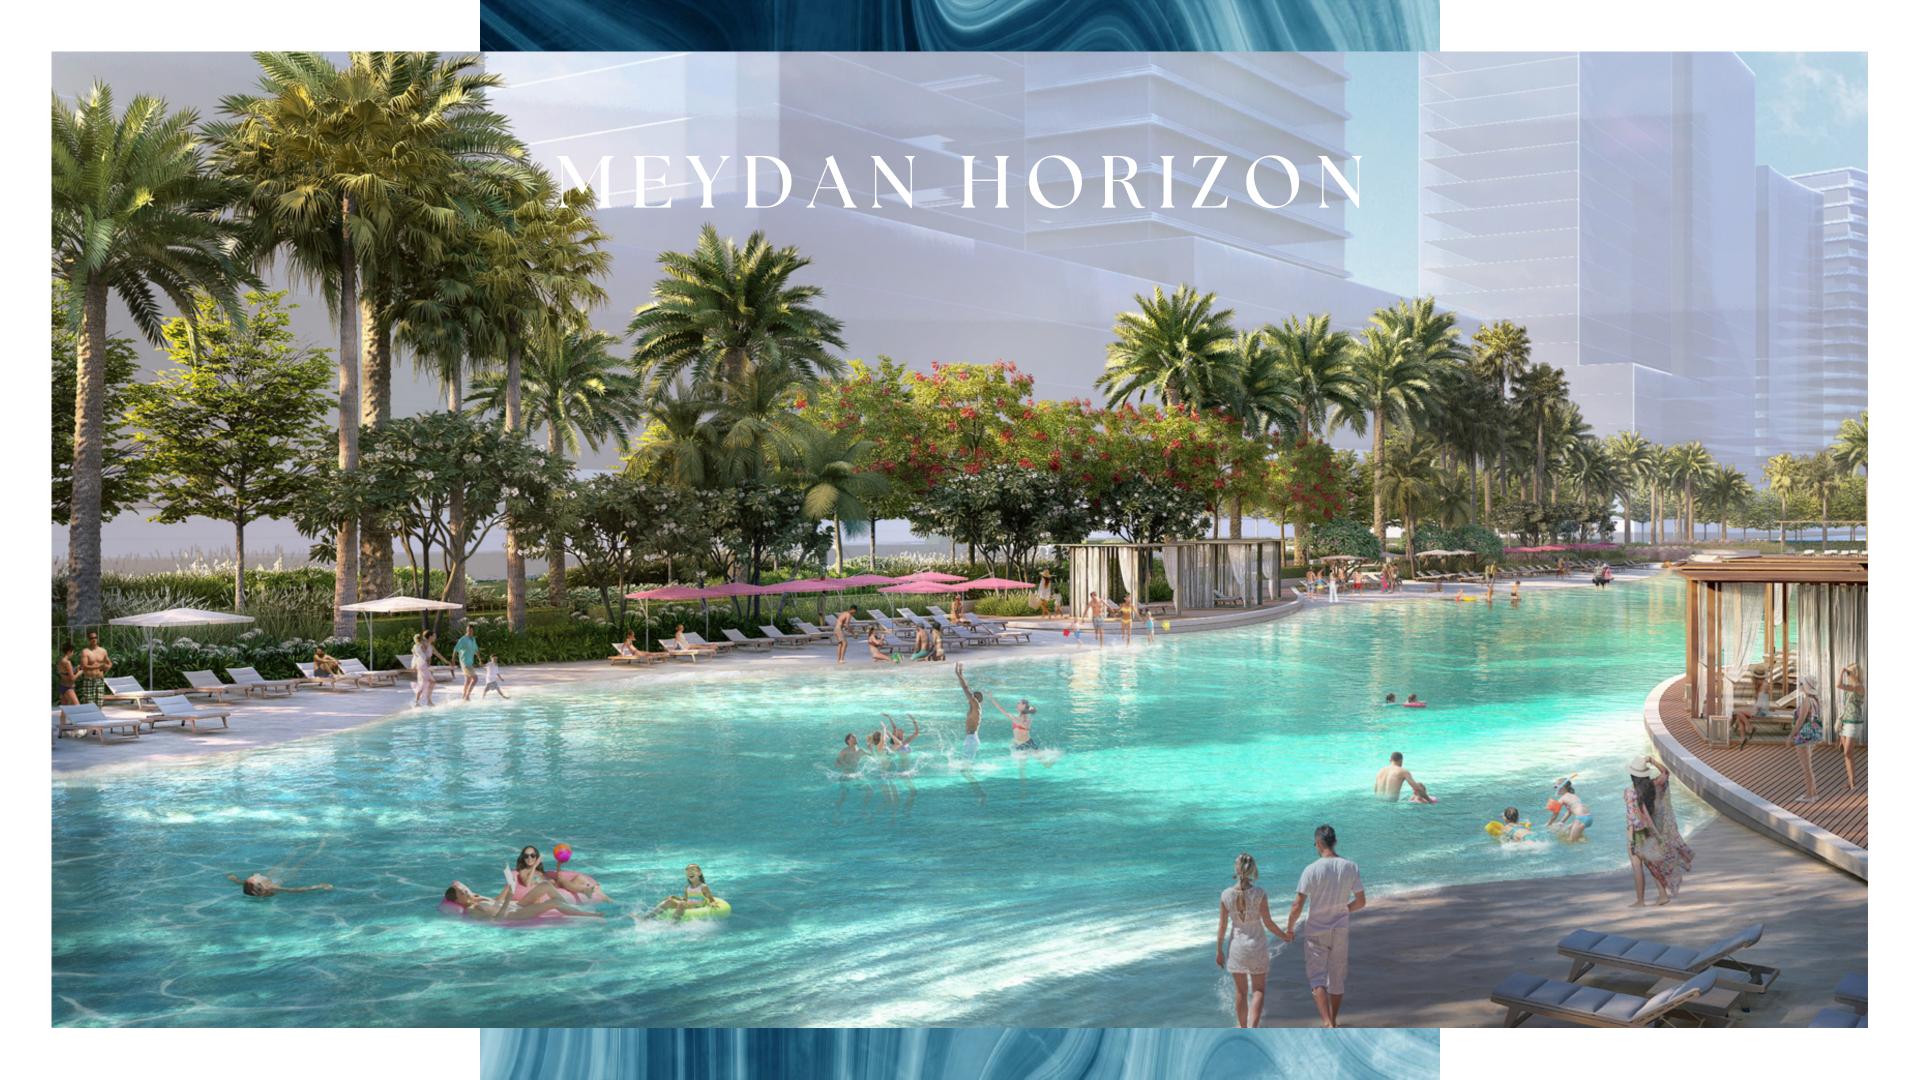

### OVERVIEW

Meydan Horizon is a cutting-edge mixed-use development forming a part of the grand Mohammed Bin Rashid Al Maktoum City vision.

Spread over an impressive 185.5 hectares, this project offers a panoramic view of Ras Al Khor and encompasses over 39 million square feet of developable area.

Notably, the development is neatly divided into two phases, with Phase 1 developed by Khatib and Alami and Phase 2 by Sobha Developers.

39M

SQUARE FEET 72K

FUTURE RESIDENTS 2KM

FLOWING CANAL

#### **CRYSTAL LAGOONS**

The recreational lagoon is set to be the core of the entire development