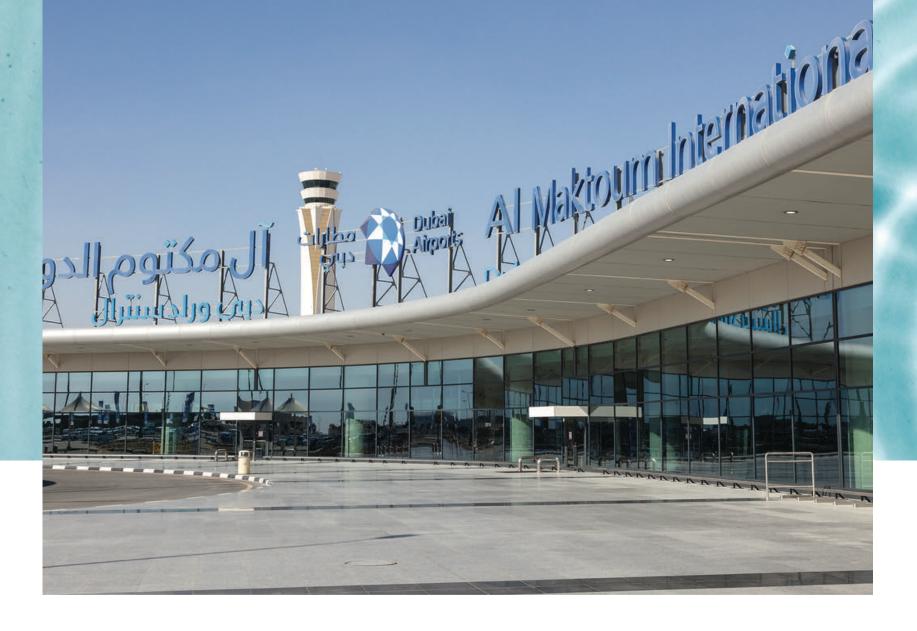

#### LOCAL AIRPORTS

★ Dubai International Airport

16 mins

★ Al Maktoum International Airport

35 mins