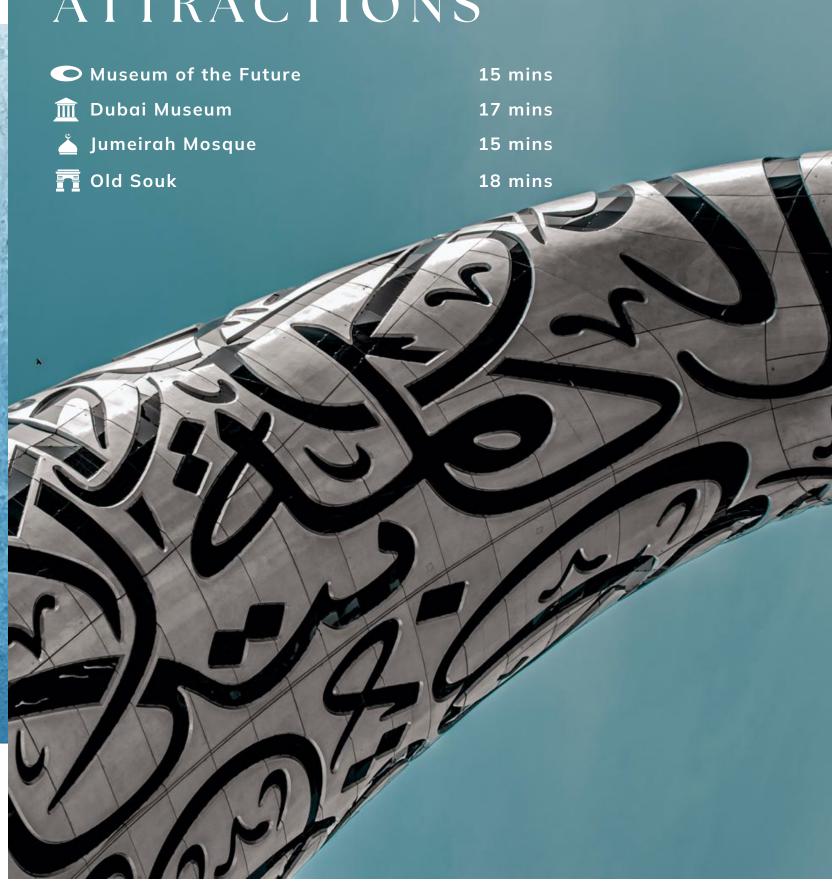

se 2 by Sobha Developers.

39M

SQUARE FEET 72K

FUTURE RESIDENTS 2KM

FLOWING CANAL





# LOCATION & ACCESSIBILITY

- Easily accessible, located by Dubai Al Ain and Ras Al Khor Roads.
- Integrating with Sheikh Zayed Road and Dubai Metro, enhancing city-wide mobility.
- Future metro line by 2030 set to boost Dubai's public transport connectivity.





#### BEACHES

🤵 Jumeirah Beach

💆 La Mer Beach

Kite Beach

15 mins

16 mins

15 mins



### NATURES & PARKS

Dubai Miracle Garden

→ Dubai Garden Glow

20 mins

10 mins

7 mins



#### LOCAL AIRPORTS

★ Dubai International Airport

16 mins

★ Al Maktoum International Airport

35 mins



### LEISURE & RECREATION

Desert Safari

Atlantis Aquaventure

Palm Jumeirah

Dubai Creek

30 mins

25 mins

18 mins

10 mins





## CULTURAL ATTRACTIONS



#### SCHOOLS

North London Collegiate School

8 mins

5 mins

Hartland International School

Swiss International Scientific School

15 mins

International Concept for Education

7 mins



#### NEARBY COMMUNITIES

Dubai Healthcare City

10 mins

Business Bay

6 mins

A DIFC

17 mins

🕰 City Walk

6 mins



### VISION AND FUTURE PLANS





A visionary destination that seamlessly blends work, life, and play



#### **CRYSTAL LAGOONS**

The recreational lagoon is set to be the core of the entire development



#### THRIVING COMMUNITY

Fostering enhanced job access, superior services, elevating life quality and sustainability



#### **SMART URBAN DESIGN**

Aimed to optimise energy use and efficient delivery of services, enhancing social cohesion



#### PRESTIGE ONE DEVELOPMENTS

Office 1602