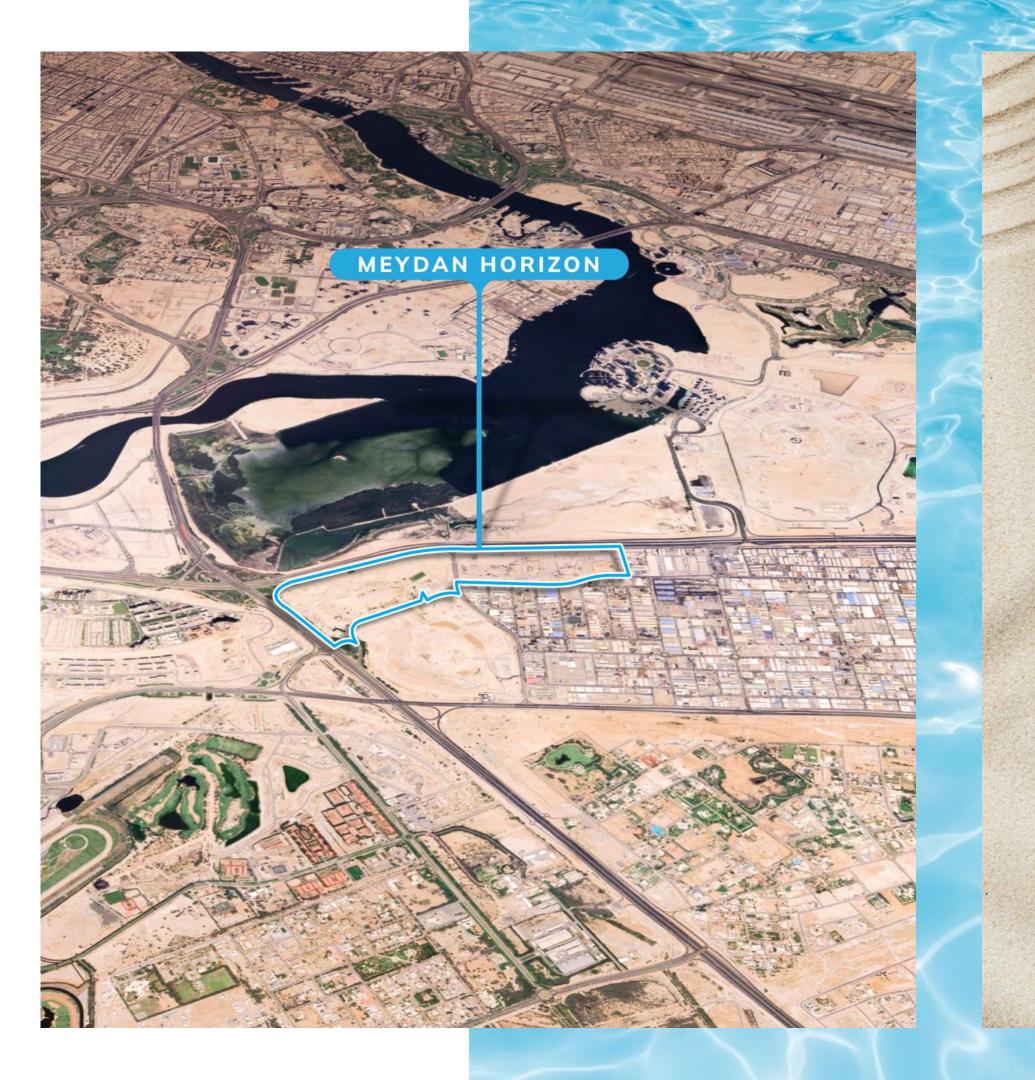

# LOCATION & ACCESSIBILITY

- Easily accessible, located by Dubai Al Ain and Ras Al Khor Roads.
- Integrating with Sheikh Zayed Road and Dubai Metro, enhancing city-wide mobility.
- Future metro line by 2030 set to boost Dubai's public transport connectivity.