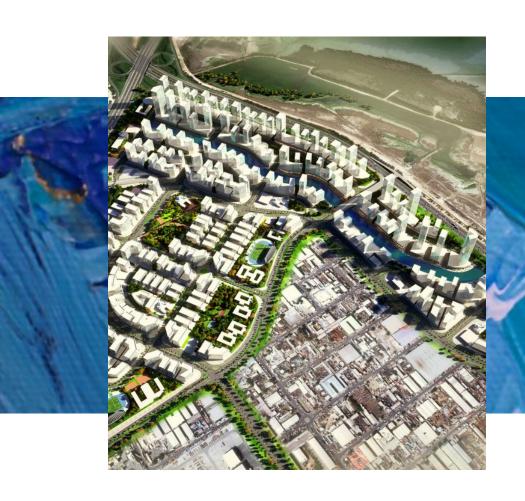

### OVERVIEW

Meydan Horizon is a cutting-edge mixed-use development forming a part of the grand Mohammed Bin Rashid Al Maktoum City vision.

Spread over an impressive 185.5 hectares, this project offers a panoramic view of Ras Al Khor and encompasses over 39 million square feet of developable area.

Notably, the development is neatly divided into two phases, with Phase 1 developed by Khatib and Alami and Phase 2 by Sobha Developers.

39M

SQUARE FEET 72K

FUTURE RESIDENTS 2KM

FLOWING CANAL