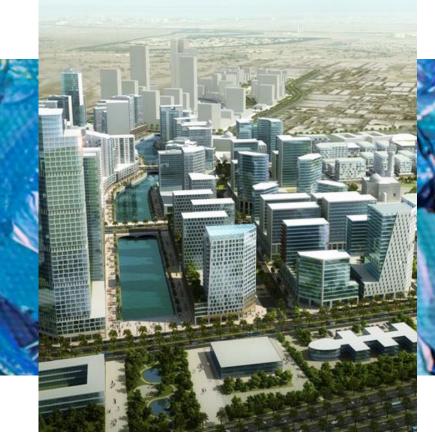

### OVERVIEW

Meydan Horizon is a cutting-edge mixed-use development forming a part of the grand Mohammed Bin Rashid Al Maktoum City vision.

Spread over an impressive 185.5 hectares, this project offers a panoramic view of Ras Al Khor and encompasses over 39 million square feet of developable area.

Notably, the development is neatly divided into two phases, with Phase 1 developed by Khatib and Alami and Phase 2 by Sobha Developers.

39M

SQUARE FEET 72K

FUTURE RESIDENTS 2KM

FLOWING CANAL