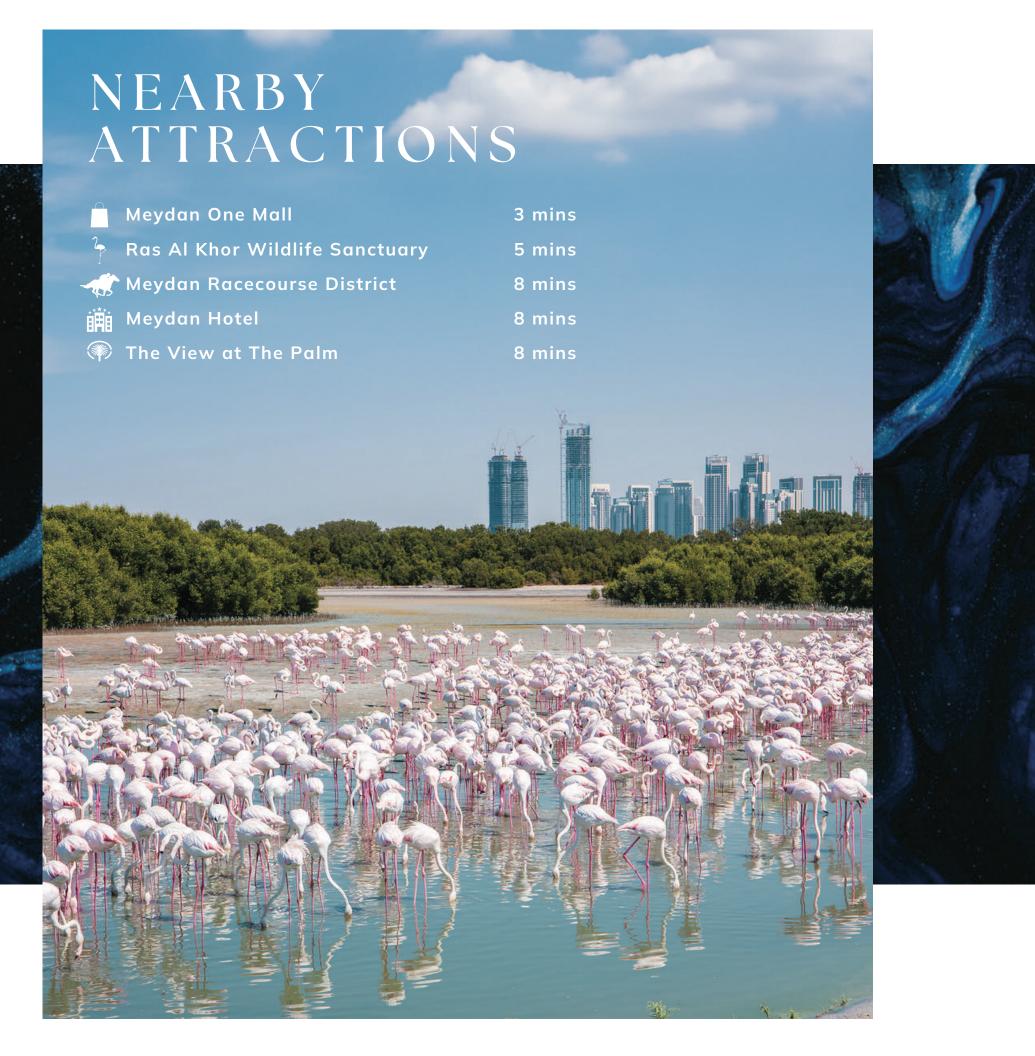

**PROGRAM** 





### OVERVIEW

Meydan Horizon is a cutting-edge mixed-use development forming a part of the grand Mohammed Bin Rashid Al Maktoum City vision.

Spread over an impressive 185.5 hectares, this project offers a panoramic view of Ras Al Khor and encompasses over 39 million square feet of developable area.

Notably, the development is neatly divided into two phases, with Phase 1 developed by Khatib and Alami and Phase 2 by Sobha Developers.

39M

SQUARE FEET 72K

FUTURE RESIDENTS 2KM

FLOWING CANAL





# LOCATION & ACCESSIBILITY

- Easily accessible, located by Dubai Al Ain and Ras Al Khor Roads.
- Integrating with Sheikh Zayed Road and Dubai Metro, enhancing city-wide mobility.
- Future metro line by 2030 set to boost Dubai's public transport connectivity.





#### BEACHES

🤵 Jumeirah Beach

💆 La Mer Beach

Kite Beach

15 mins

16 mins

15 mins



### NATURES & PARKS

Dubai Miracle Garden

→ Dubai Garden Glow

20 mins

10 mins

7 mins



#### LOCAL AIRPORTS

★ Dubai International Airport

16 mins

★ Al Maktoum International Airport

35 mins



### LEISURE & RECREATION

Desert Safari

Atlantis Aquaventure

Palm Jumeirah

Dubai Creek

30 mins

25 mins

18 mins

10 mins





## CULTURAL ATTRACTIONS



#### SCHOOLS

North London Collegiate School

8 mins

5 mins

Hartland International School

Swiss International Scientific School

15 mins

International Concept for Education

7 mins



#### NEARBY COMMUNITIES

Dubai Healthcare City

10 mins

Business Bay

6 mins

A DIFC

17 mins

🕰 City Walk

6 mins



### VISION AND FUTURE PLANS





A visiona