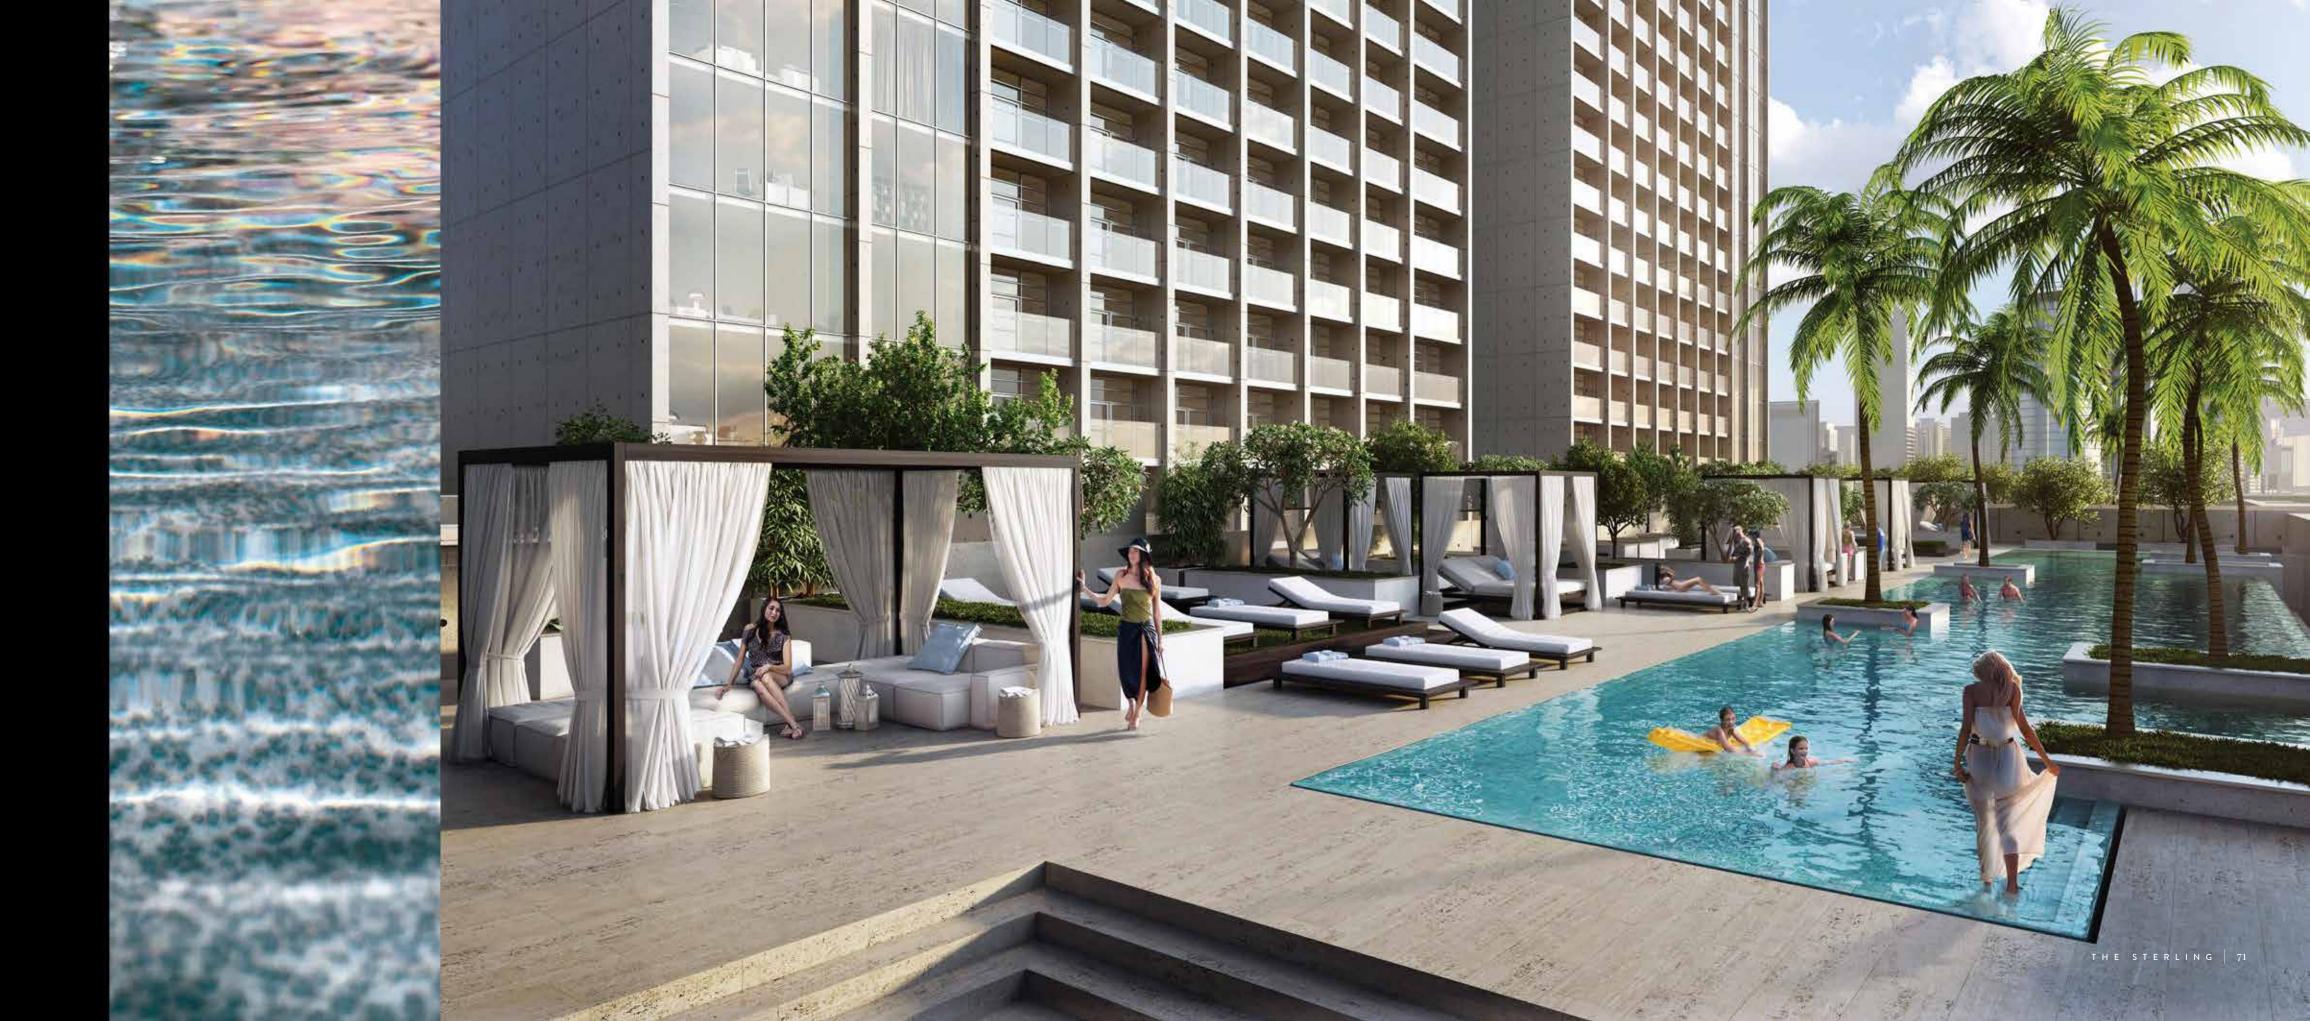

#### POOLSIDE PARADISE

What do you need to be on cloud nine?

Whether it's cooling off in ultra-marine waters, reveling with family and good friends, cocktails in hand, swaying to the music or meditating alongside shimmering waves and setting desert sun, The Sterling's two beguiling lagoons are the perfect scene.

Each of The Sterling's towers has its own pool platform, with everything you need to feel heavenly. Enjoy spacious cabanas, limpid waters, impeccable service, relaxing music and a stunning Dubai belvedere.