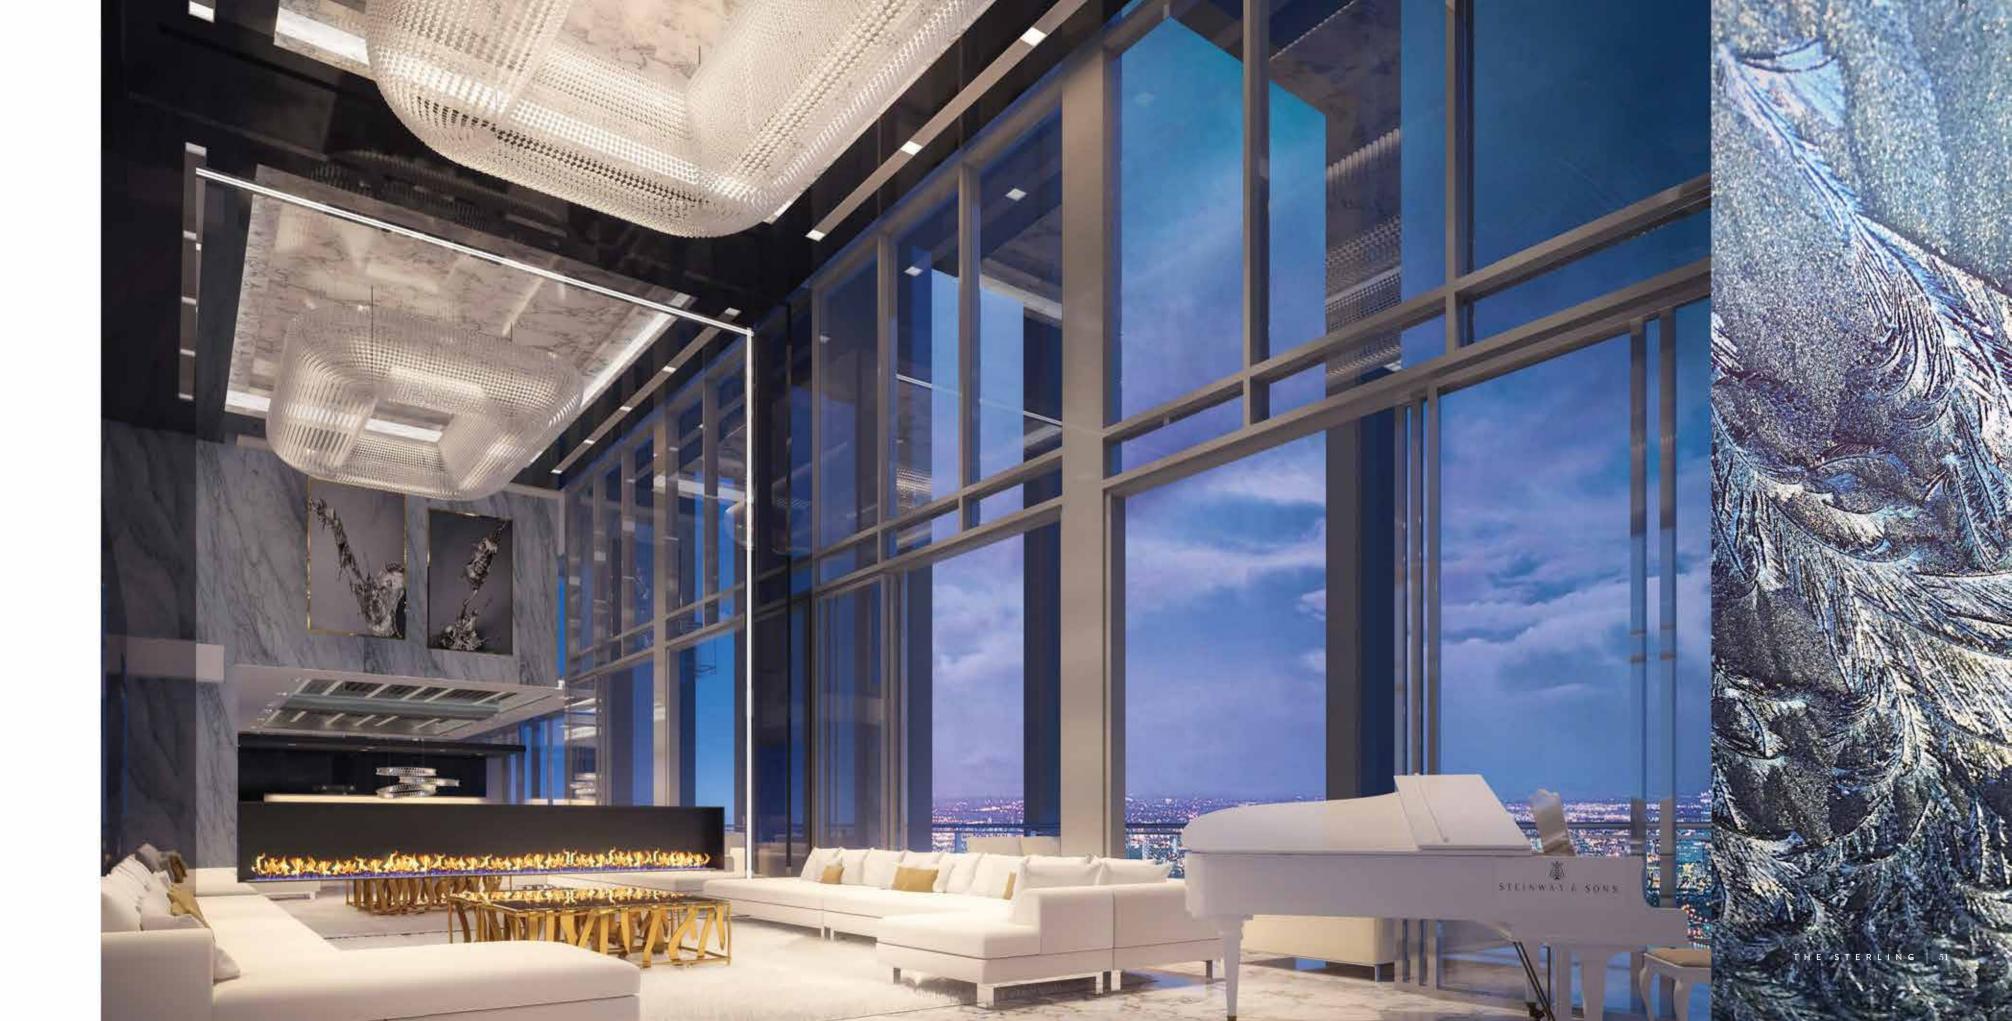

### EMINENCE AND DISTINCTION

Relax like royalty or entertain with majesty in the formidable living room, with sky-high ceilings, full measure glass doors and windows, affording you and your guests a sensational view over the enchanting Dubai Canal.

## NIHOUSE LIVING ROO