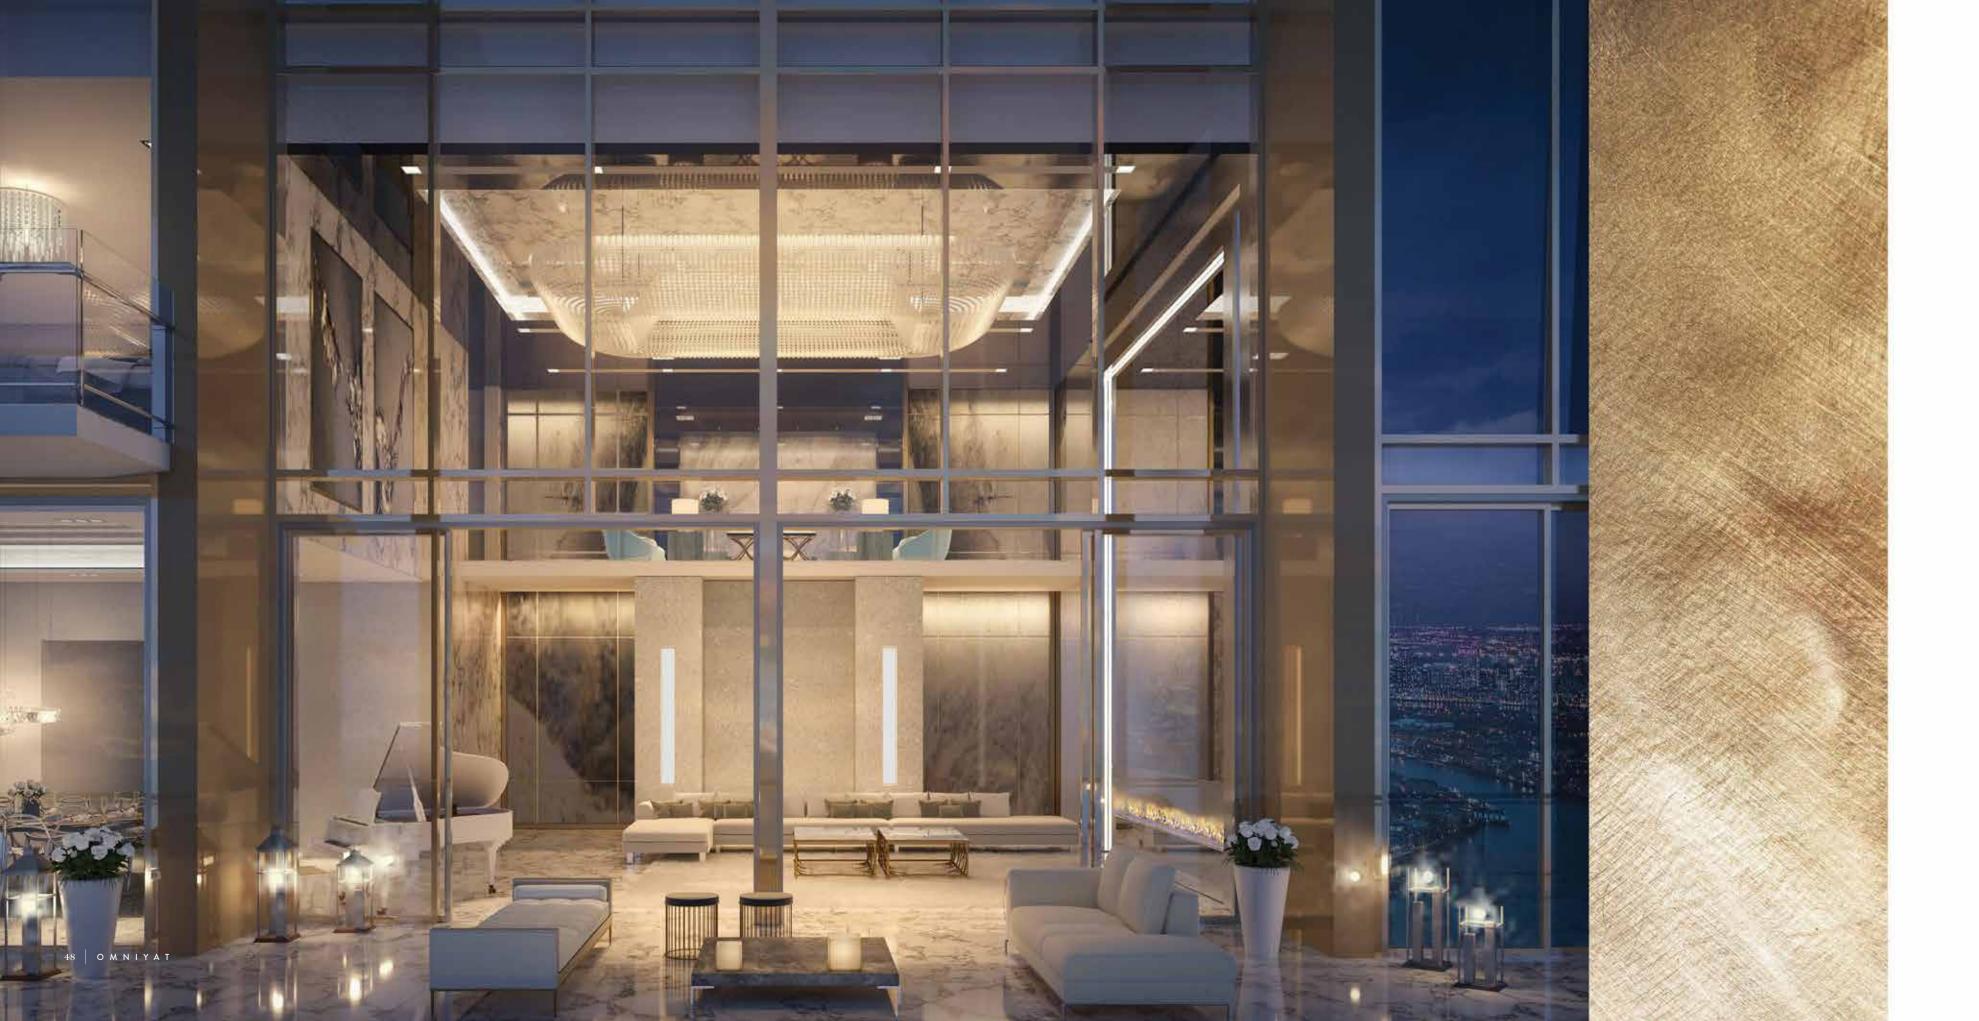

#### YOU ARE EXACTLY WHERE YOU'RE SUPPOSED TO BE

The palatial penthouses exude high-altitude attitude, and include four luxuriant bedrooms, double height living room ceilings, grandiose ornate terraces and thrilling views of the Burj Khalifa, the Dubai Mall, Dubai Water Canal and the Marasi Business Bay.

### EMINENCE AND DISTINCTION

Relax like royalty or entertain with majesty in the formidable living room, with sky-high ceilings, full measure glass doors and windows, affording you and your guests a sensational view over the enchanting Dubai Canal.

## NIHOUSE LIVING ROO