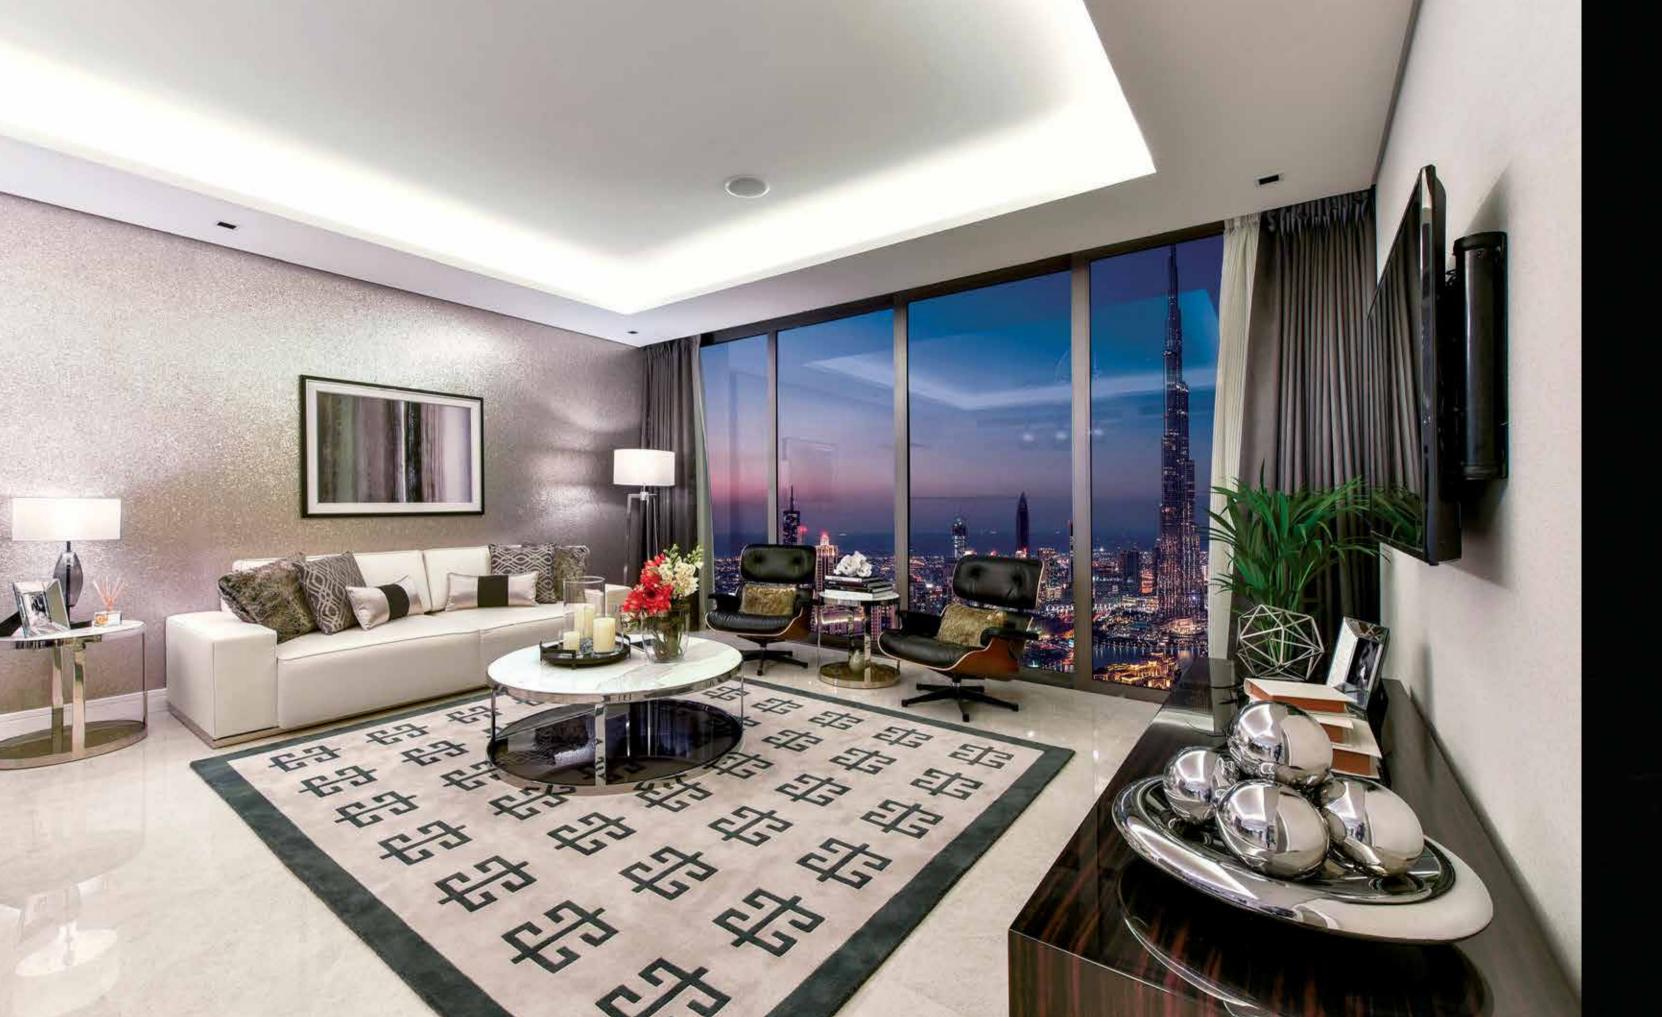

Look beyond and behold the most amazing city at your fingertips, the city of wonders, radiance, glamour and extravagant sophistication.

The Sterling is superbly located close to the world's most visited boulevard, the Sheikh Mohammed Bin Rashid Boulevard, curving through the heart of Downtown Dubai. It circles the world's tallest building with the highest outdoor observation deck, the Burj Khalifa with its lake, park and the world famous Dubai fountain. The exotic promenade is lined with chic restaurants and cafes, adorned with works of art and hosts spectacular events and extravaganzas.