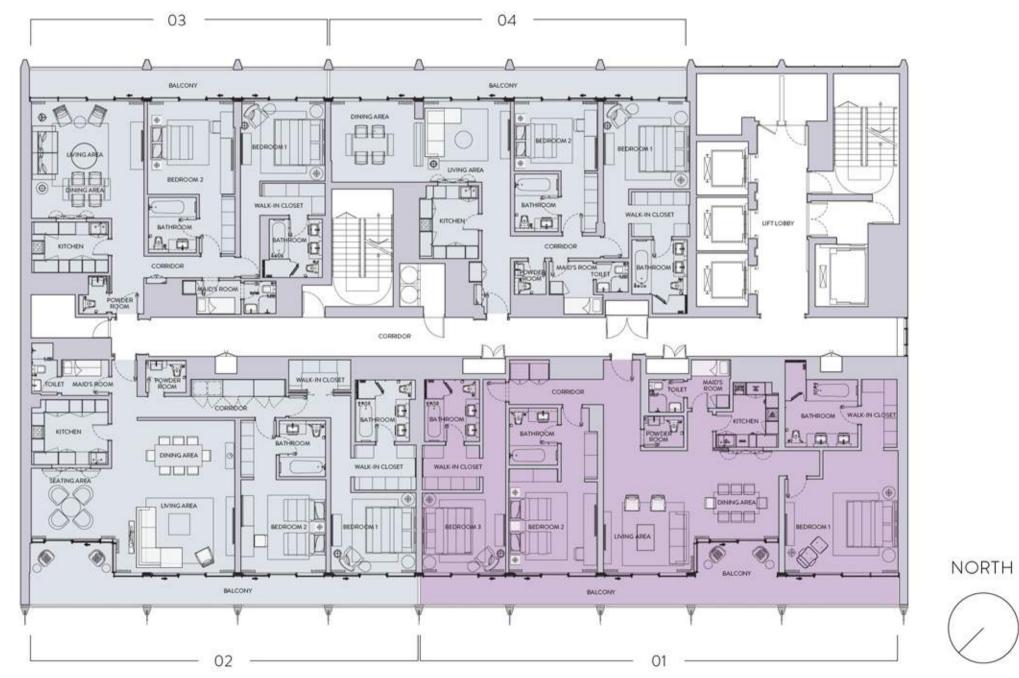

### Residences LAY()

STUDIO

ONE BEDROOM TYPE – A

ONE BEDROOM TYPE – B1 ONE BEDROOM TYPE – B2

TWO BEDROOM TYPE – A1

TWO BEDROOM TYPE – C

THREE BEDROOM