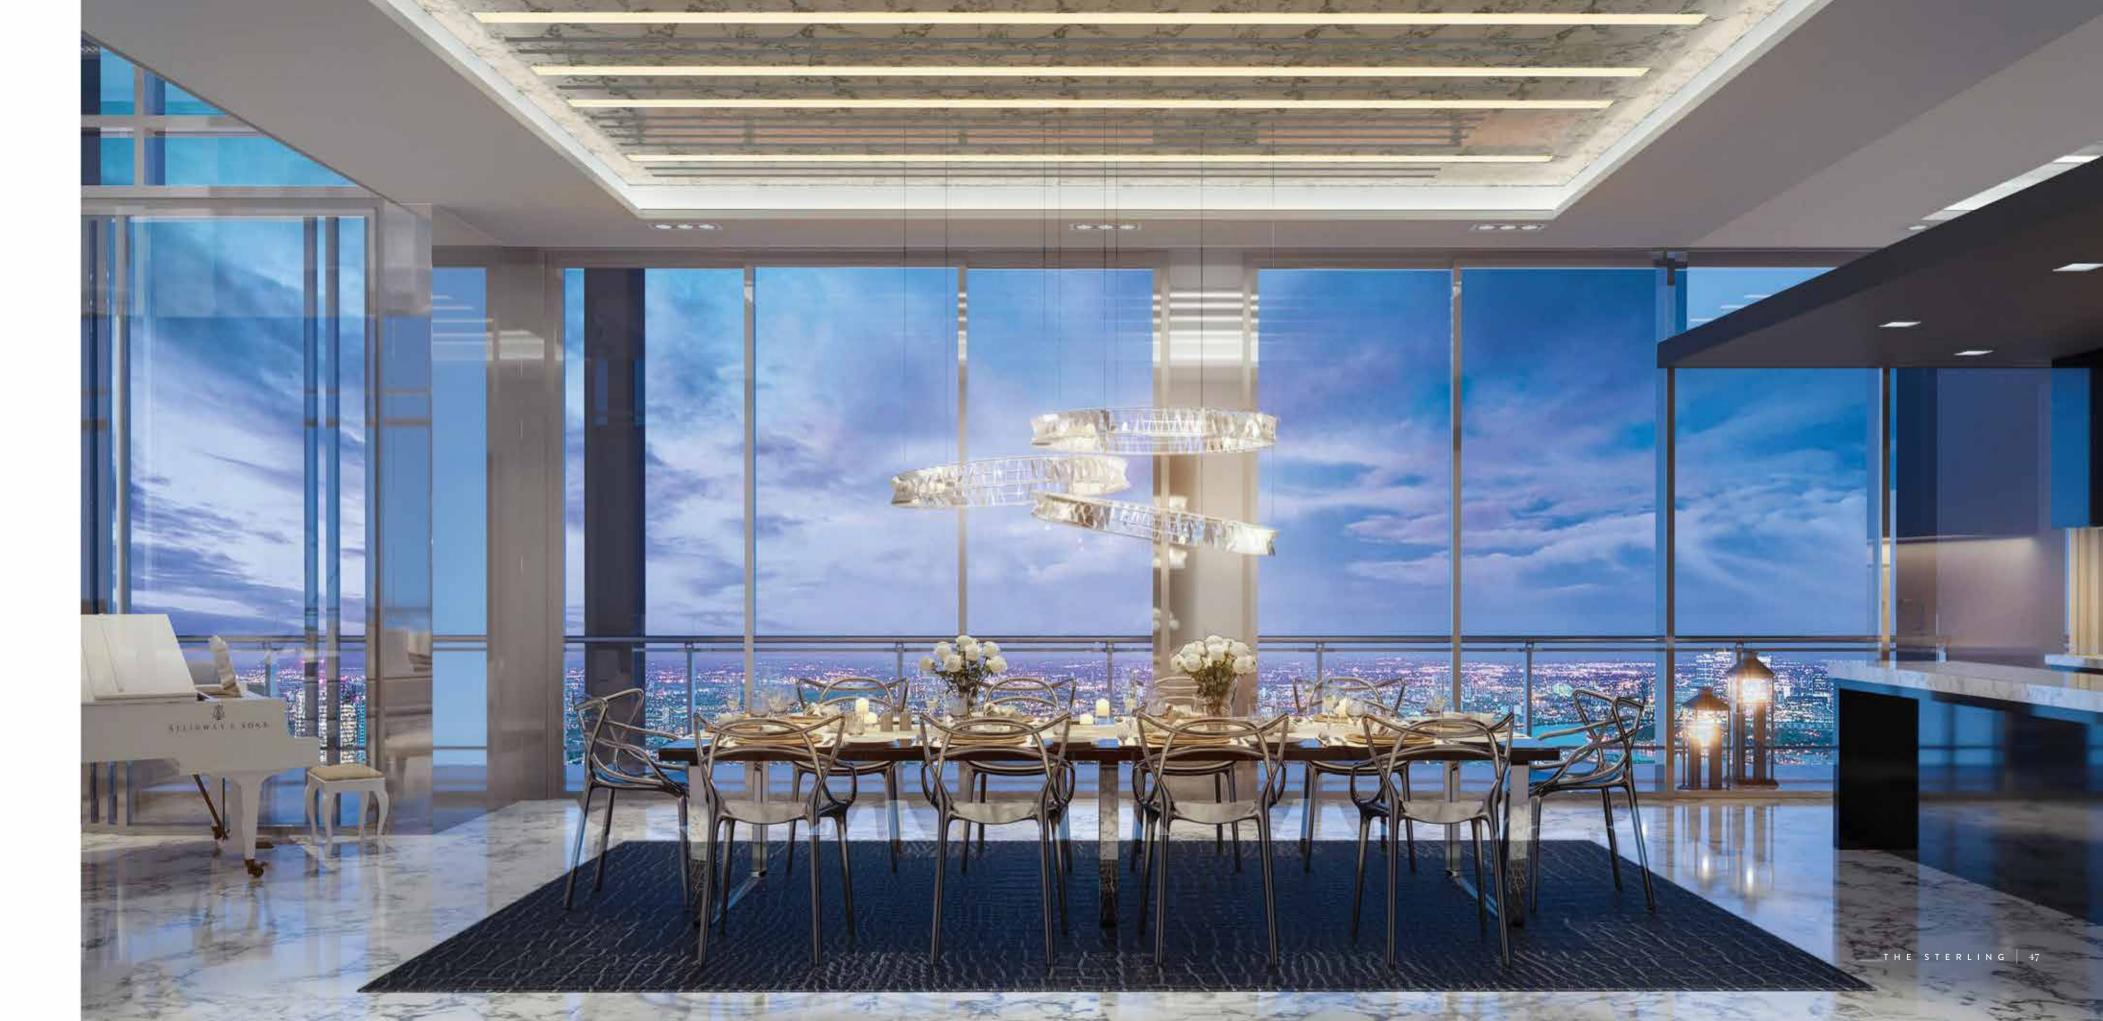

## NTHOUSE DINING ARE

#### YOU ARE EXACTLY WHERE YOU'RE SUPPOSED TO BE

The palatial penthouses exude high-altitude attitude, and include four luxuriant bedrooms, double height living room ceilings, grandiose ornate terraces and thrilling views of the Burj Khalifa, the Dubai Mall, Dubai Water Canal and the Marasi Business Bay.

From up here you can contemplate the radiance of Dubai, survey the sumptuousness around you and enjoy the fruit of your success.