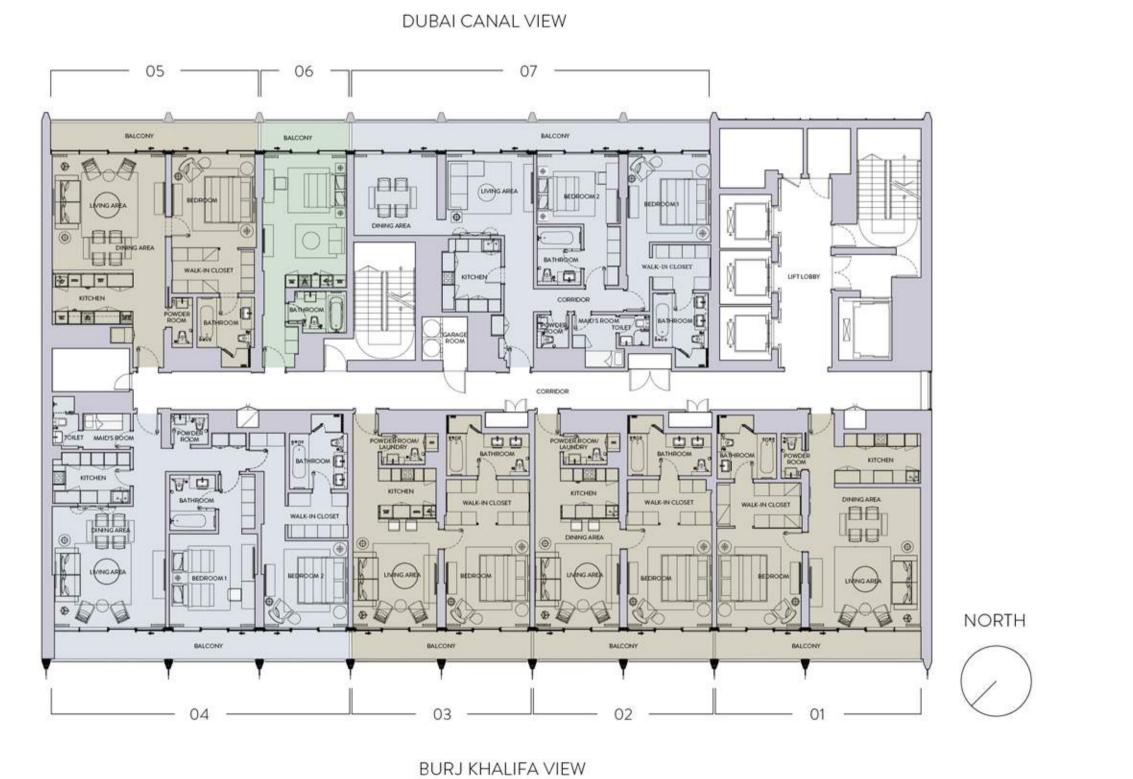

### Residences LAY()

STUDIO

ONE BEDROOM TYPE – A

ONE BEDROOM TYPE – B1 ONE BEDROOM TYPE – B2

TWO BEDROOM TYPE – A1

TWO BEDROOM TYPE – C

THREE BEDROOM