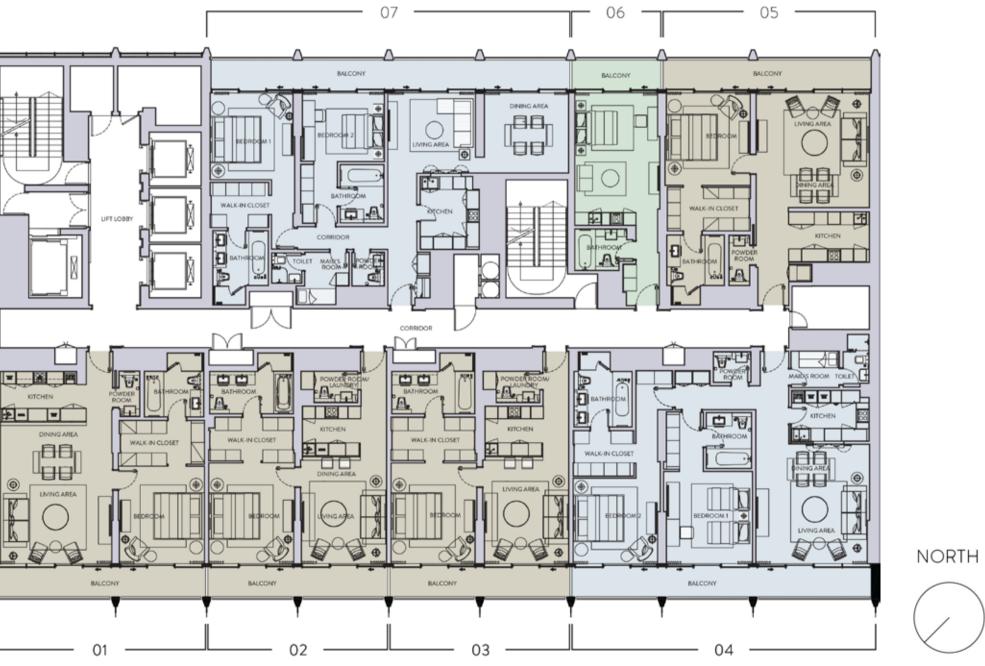

### Residences LAY()

STUDIO

ONE BEDROOM TYPE – A

ONE BEDROOM TYPE – B1 ONE BEDROOM TYPE – B2

TWO BEDROOM TYPE – A1

TWO BEDROOM TYPE – C

THREE BEDROOM