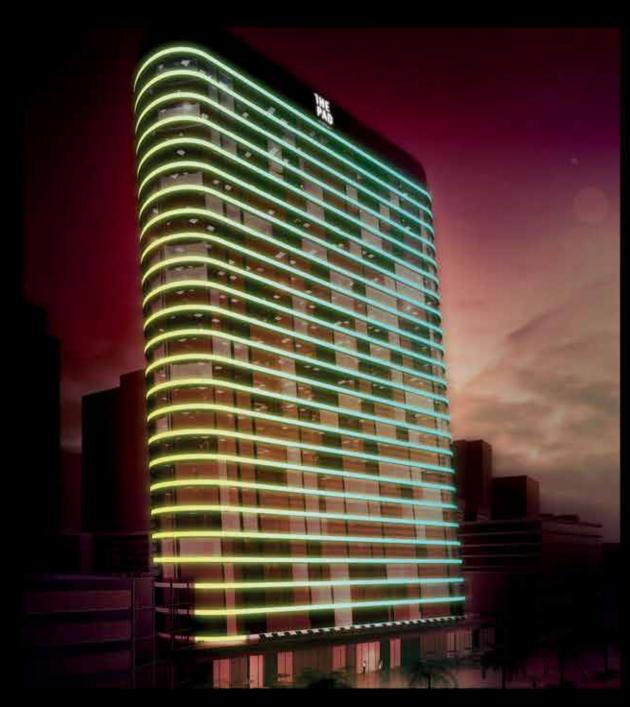

#### THE PAD

Built with a unique slant angle of 6.5 degree, and coupled with a stunning façade to illuminate the Burj Khalifa district, The Pad is home to one of Dubai's most luxurious furnished apartments, for those who want to live, work and play Miami-style.