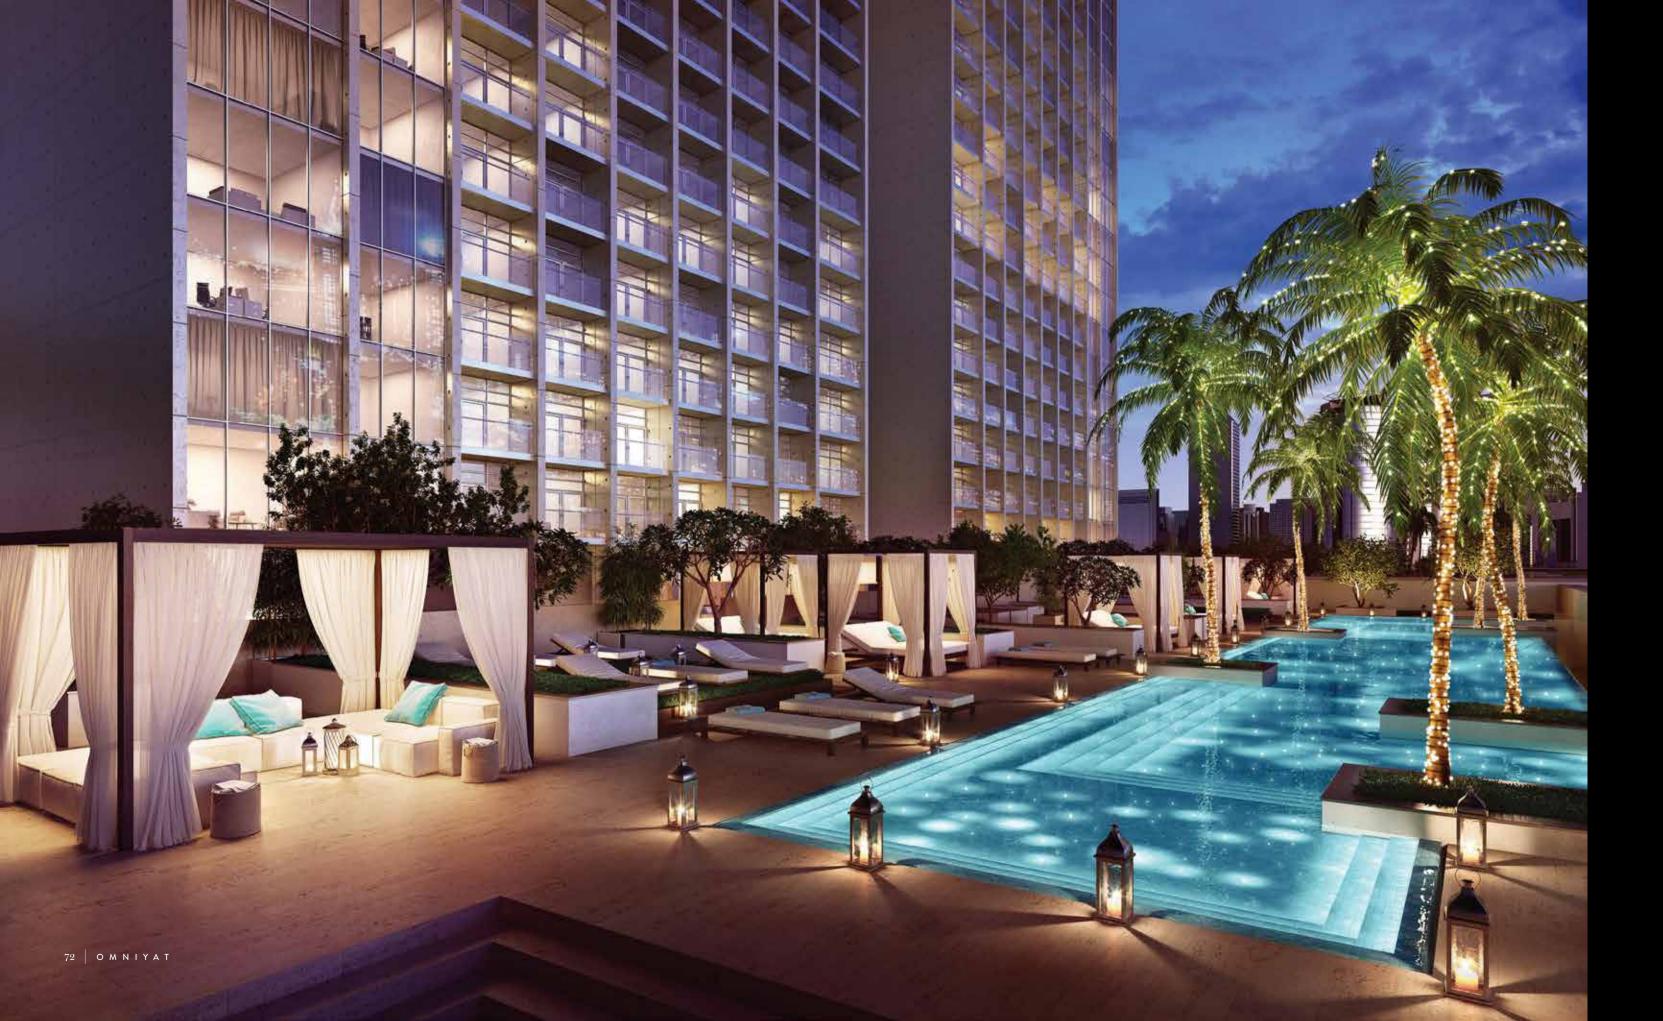

#### POOLSIDE PARADISE

What do you need to be on cloud nine?

Whether it's cooling off in ultra-marine waters, reveling with family and good friends, cocktails in hand, swaying to the music or meditating alongside shimmering waves and setting desert sun, The Sterling's two beguiling lagoons are the perfect scene.

Each of The Sterling's towers has its own pool platform, with everything you need to feel heavenly. Enjoy spacious cabanas, limpid waters, impeccable service, relaxing music and a stunning Dubai belvedere.