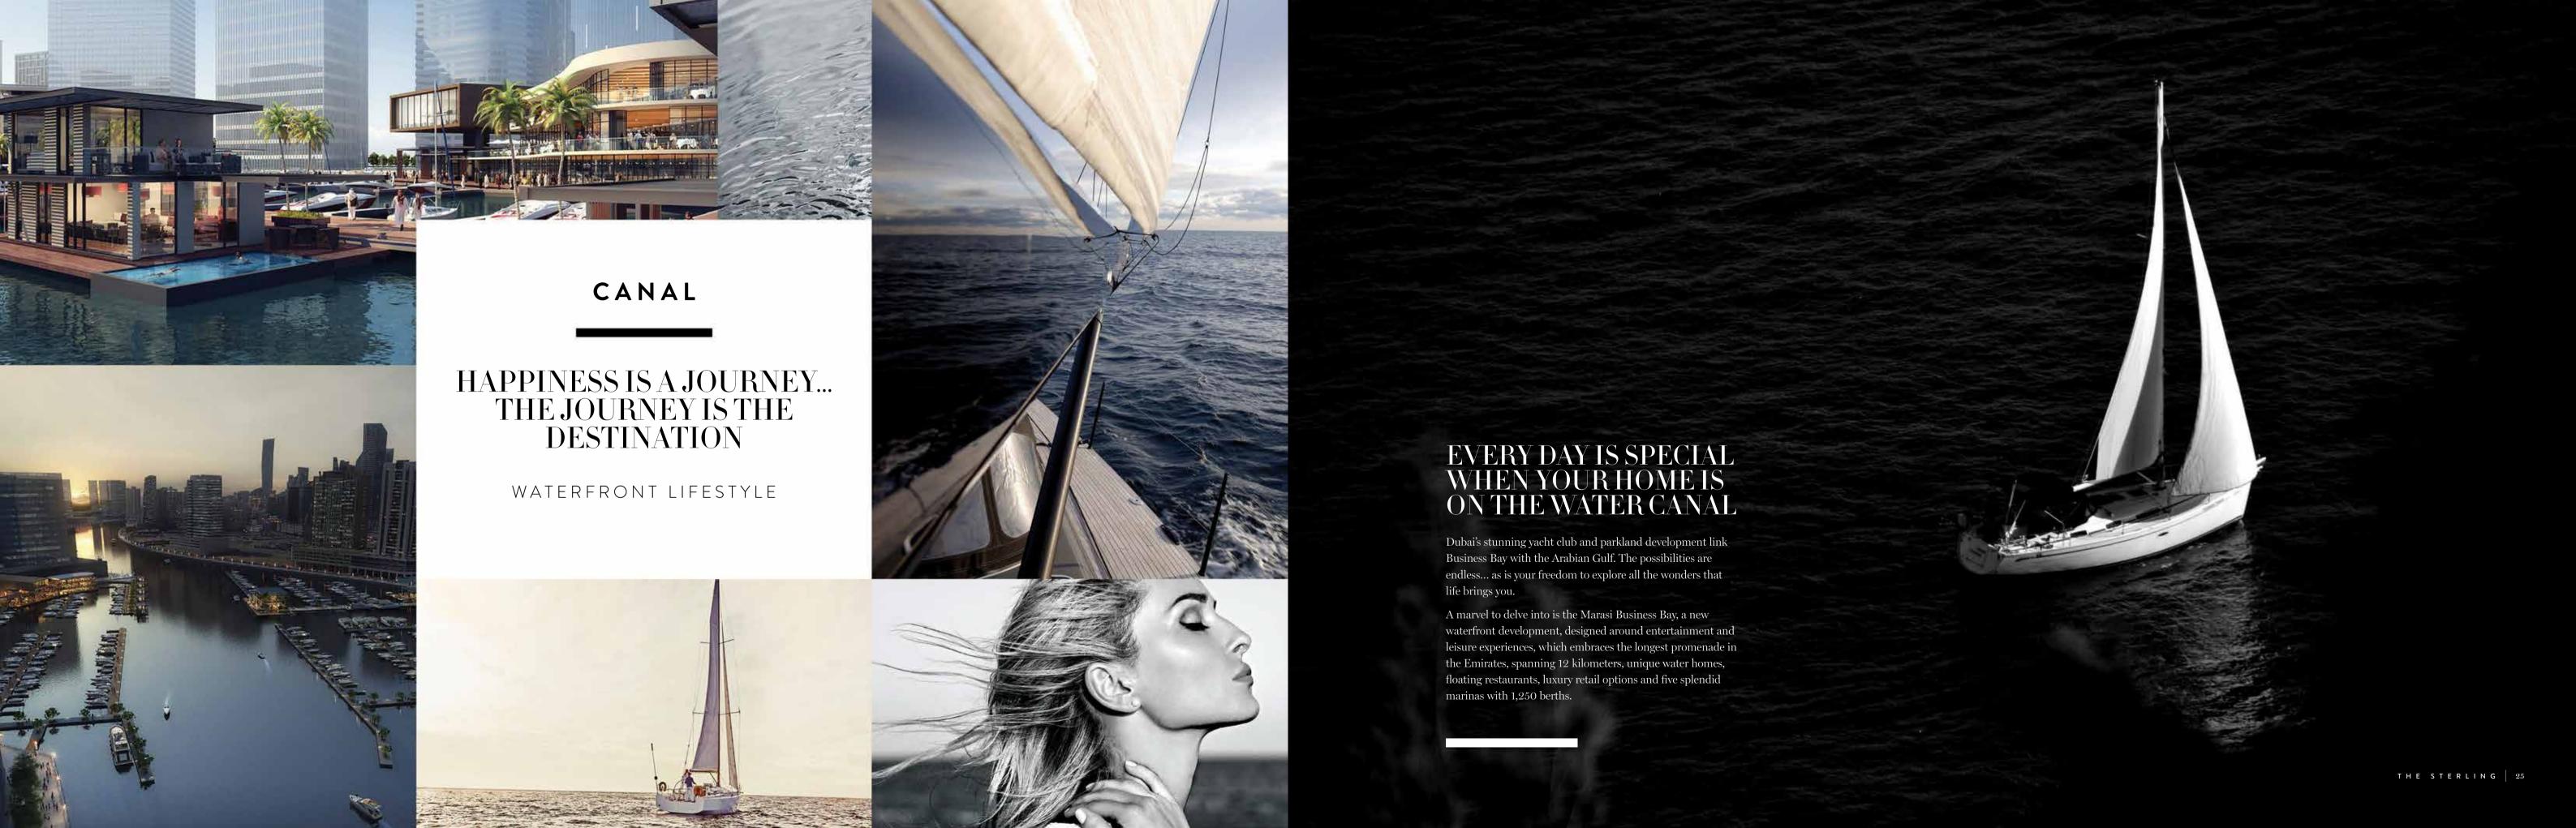

### THE EXPRESSION OF INFINITUDE

The Sterling by Omniyat is a stunning residential project in the heart of Dubai, nestled between the Burj Khalifa District and the amazing Dubai Water Canal.

With a façade featuring a chrome finish, the Sterling's platinum twin towers stand out as the gems of Dubai, mirroring the life of the city and glistening with its lights and stars in the darkness of night.

## The Sterling LOCATION

THE STERLING OFFERS THE MOST MOMENTOUS DESIGN AND LIFESTYLE EXPRESSIONS OF THE CITY. IT'S PERFECTLY LOCATED IN THE HEART OF BURJ KHALIFA DISTRICT, AT THE DAZZLING DUBAI WATER CANAL, AND ADJACENT TO BUSTLING DOWNTOWN DUBAI.

The Sterling is superbly located close to the world's most visited boulevard, the Sheikh Mohammed Bin Rashid Boulevard, curving through the heart of Downtown Dubai. It circles the world's tallest building with the highest outdoor observation deck, the Burj Khalifa with its lake, park and the world famous Dubai fountain. The exotic promenade is lined with chic restaurants and cafes, adorned with works of art and hosts spectacular events and extravaganzas.

#### THE LAND OF REVERIE

Disconnect from the world outside and enter an opulent sanctuary, with plush beds, his and hers spot lit walk-in wardrobes and dreamy views.

The luxuriant design of The Sterling's bedroom creates an oasis for your reverie and the perfect repose ambiance. It will lull you gently to sleep with the lights of Dubai gleaming through the windows and provide serenity when the sun rises on the horizon above the shimmering waters of Dubai Water Canal.