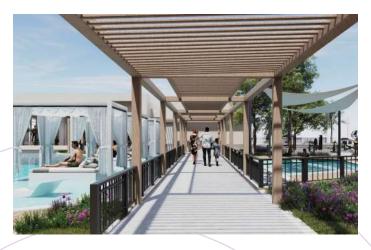

#### **Resort-Inspired Amenities**

From a grand double-height entrance lobby to a range of facilities designed for all ages, the Dubai South Beachfront Gates offers:

- Separate adult and kids pools
- Kids play area
- Yoga and games zones
- Indoor gymnasium and sauna facilities
- A multi-purpose room and seating areas
- Ample guest parking