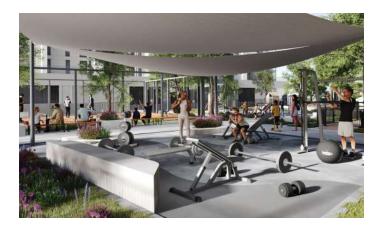

#### **Resort-Inspired Amenities**

From a grand double-height entrance lobby to a range of facilities designed for all ages, the Dubai South Beachfront Gates offers:

- Separate adult and kids pools
- Kids play area
- Yoga and games zones
- Indoor gymnasium and sauna facilities
- A multi-purpose room and seating areas
- Ample guest parking