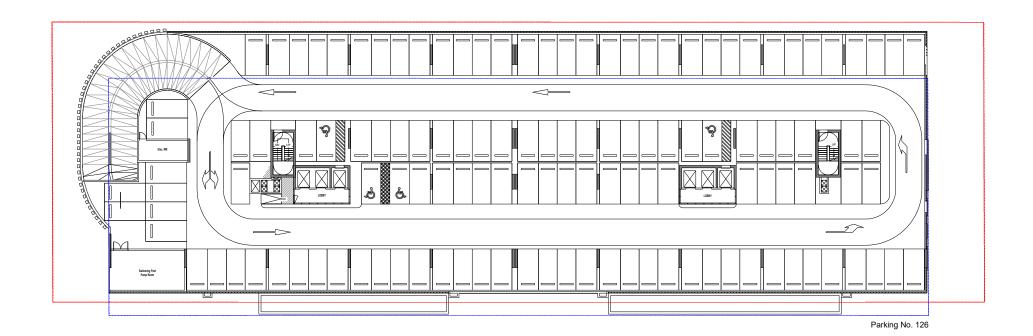

1<sup>st</sup> to 15<sup>th</sup> Floor

| Internal Area | 1552.26 sq.f             |  |
|---------------|--------------------------|--|
| Outdoor Area  | 86.76 to 306.66 sq.ft    |  |
| Total Area    | 1639.02 to 1858.93 sq.ft |  |



### 3B | Type B

From 1<sup>st</sup> to 15<sup>th</sup> Floor



| Internal Area | 1435.04 sq.ft            |
|---------------|--------------------------|
| Outdoor Area  | 86.97 to 378.89 sq.ft    |
| Total Area    | 1522.02 to 1813.93 sq.ft |



# 3B | Type C

| Internal Area | 1489.29 sq.ft            |
|---------------|--------------------------|
| Outdoor Area  | 90.42 to 1125.37 sq.ft   |
| Total Area    | 1579.71 to 2614.66 sq.ft |



# FLOOR PLANS

#### **BASEMENT 02**





#### **BASEMENT 01**





#### **GROUND FLOOR**



#### PODIUM 01













#### FIRST FLOOR









### TYPICAL 2<sup>nd</sup> TO 4<sup>th</sup>











### TYPICAL 5<sup>th</sup> TO 15<sup>th</sup>







#### 9TH FLOOR













Mank Jou

R