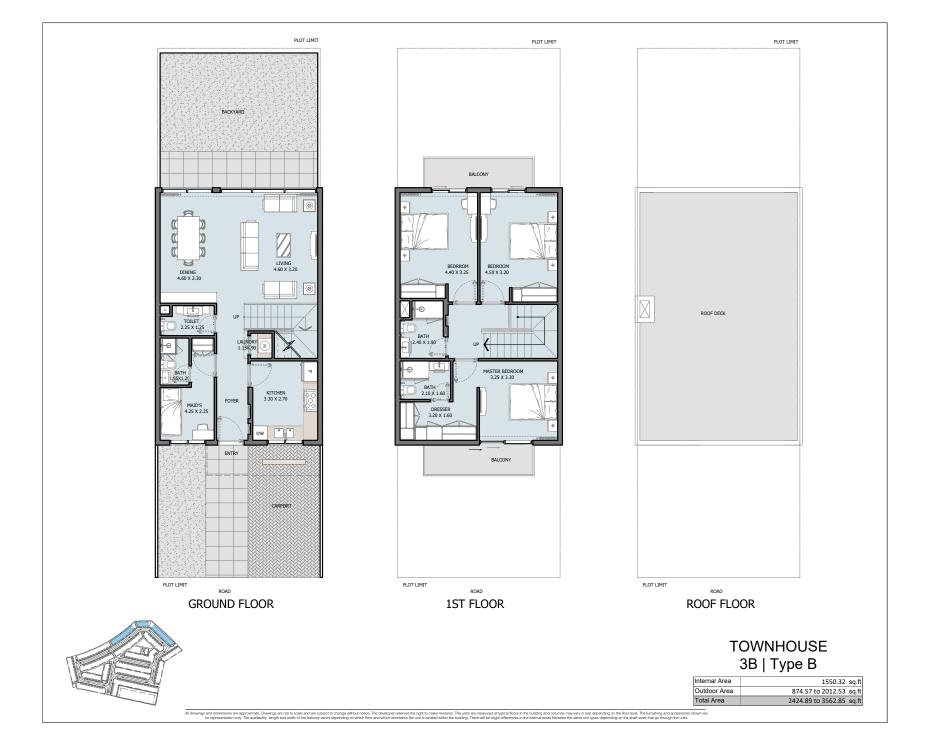

### TOWNHOUSE 3B | Type A

| Internal Area | 1646.55            | sq.ft |
|---------------|--------------------|-------|
| Outdoor Area  | 1221.06 to 2069.36 | sq.ft |
| Total Area    | 2867.61 to 3715.91 | sq.ft |