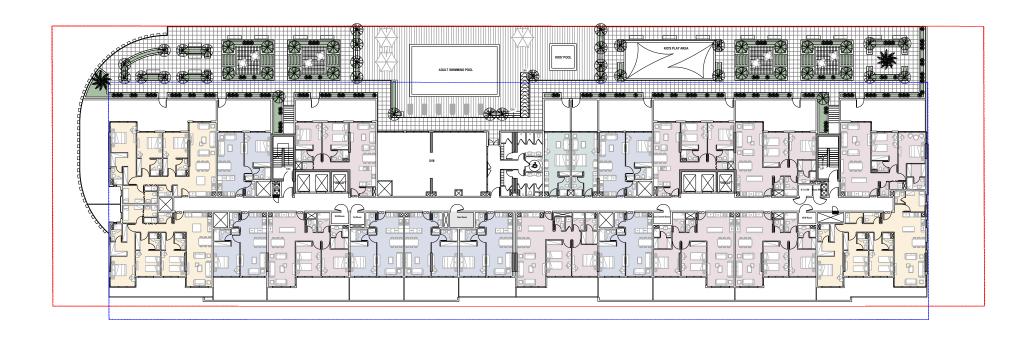

h</sup> Floor

| Internal Area | 1552.26 sq.f             |  |
|---------------|--------------------------|--|
| Outdoor Area  | 86.76 to 306.66 sq.ft    |  |
| Total Area    | 1639.02 to 1858.93 sq.ft |  |



### 3B | Type B

From 1<sup>st</sup> to 15<sup>th</sup> Floor



| Internal Area | 1435.04 sq.ft            |
|---------------|--------------------------|
| Outdoor Area  | 86.97 to 378.89 sq.ft    |
| Total Area    | 1522.02 to 1813.93 sq.ft |



# 3B | Type C

| Internal Area | 1489.29 sq.ft            |
|---------------|--------------------------|
| Outdoor Area  | 90.42 to 1125.37 sq.ft   |
| Total Area    | 1579.71 to 2614.66 sq.ft |



# FLOOR PLANS

#### **BASEMENT 02**





#### **BASEMENT 01**





#### **GROUND FLOOR**



#### PODIUM 01













#### FIRST FLOOR









### TYPICAL 2<sup>nd</sup> TO 4<sup>th</sup>











### TYPICAL 5<sup>th</sup> TO 15<sup>th</sup>







#### 9TH FLOOR













Mank Jou

R