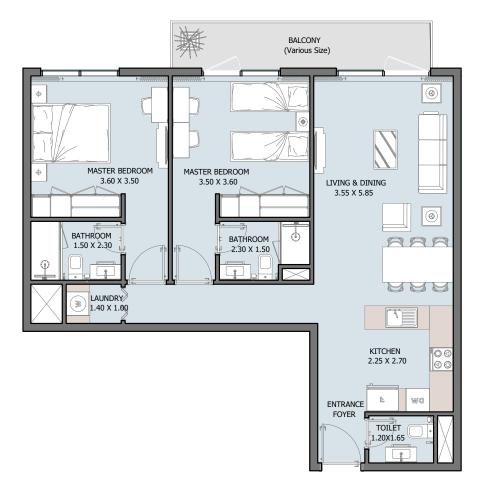

3B | Type A

From 1<sup>st</sup> to 15<sup>th</sup> Floor

| Internal Area | 1552.26 sq.f             |  |
|---------------|--------------------------|--|
| Outdoor Area  | 86.76 to 306.66 sq.ft    |  |
| Total Area    | 1639.02 to 1858.93 sq.ft |  |

### 3B | Type B

From 1<sup>st</sup> to 15<sup>th</sup> Floor

| Internal Area | 1435.04 sq.ft            |
|---------------|--------------------------|
| Outdoor Area  | 86.97 to 378.89 sq.ft    |
| Total Area    | 1522.02 to 1813.93 sq.ft |

# 3B | Type C

| Internal Area | 1489.29 sq.ft            |
|---------------|--------------------------|
| Outdoor Area  | 90.42 to 1125.37 sq.ft   |
| Total Area    | 1579.71 to 2614.66 sq.ft |