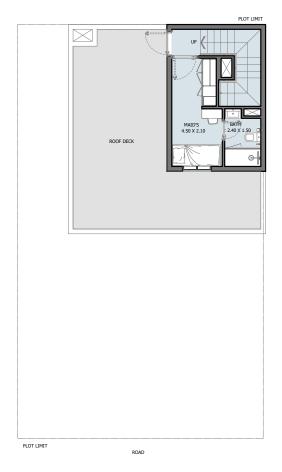

# TOWNHOUSES

**GROUND FLOOR** 

1ST FLOOR

ROOF FLOOR

### TOWNHOUSE 3B | Type A

| Internal Area | 1646.55            | sq.ft |
|---------------|--------------------|-------|
| Outdoor Area  | 1221.06 to 2069.36 | sq.ft |
| Total Area    | 2867.61 to 3715.91 | sq.ft |