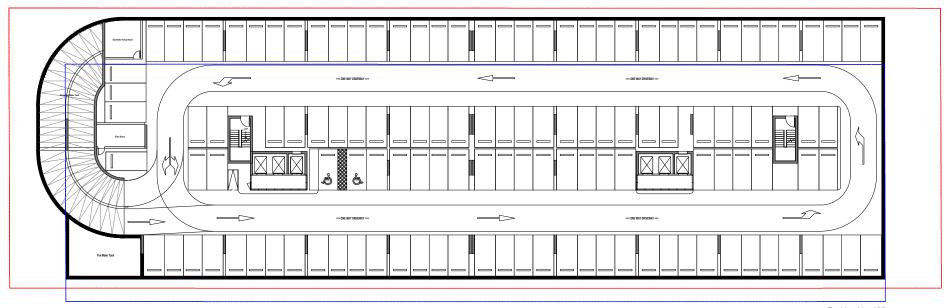

t    |
| Total Area  |     | 1149.91 to 1305.88 sq.ft |





3B | Type A

From 1<sup>st</sup> to 15<sup>th</sup> Floor

| Internal Area | 1552.26 sq.f             |  |
|---------------|--------------------------|--|
| Outdoor Area  | 86.76 to 306.66 sq.ft    |  |
| Total Area    | 1639.02 to 1858.93 sq.ft |  |



### 3B | Type B

From 1<sup>st</sup> to 15<sup>th</sup> Floor



| Internal Area | 1435.04 sq.ft            |
|---------------|--------------------------|
| Outdoor Area  | 86.97 to 378.89 sq.ft    |
| Total Area    | 1522.02 to 1813.93 sq.ft |



# 3B | Type C

| Internal Area | 1489.29 sq.ft            |
|---------------|--------------------------|
| Outdoor Area  | 90.42 to 1125.37 sq.ft   |
| Total Area    | 1579.71 to 2614.66 sq.ft |



# FLOOR PLANS

#### **BASEMENT 02**





#### **BASEMENT 01**





#### **GROUND FLOOR**



#### PODIUM 01













#### FIRST FLOOR









### TYPICAL 2<sup>nd</sup> TO 4<sup>th</sup>











### TYPICAL 5<sup>th</sup> TO 15<sup>th</sup>







#### 9TH FLOOR













Mank Jou

R