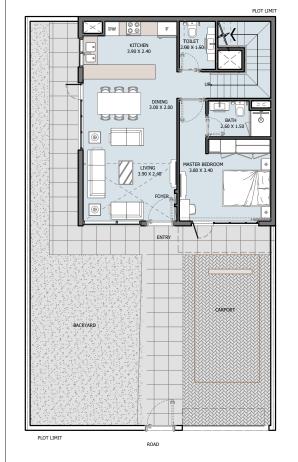

# TOWNHOUSES

**GROUND FLOOR** 

1ST FLOOR

ROOF FLOOR

### TOWNHOUSE 3B | Type A

| Internal Area | 1646.55            | sq.ft |
|---------------|--------------------|-------|
| Outdoor Area  | 1221.06 to 2069.36 | sq.ft |
| Total Area    | 2867.61 to 3715.91 | sq.ft |