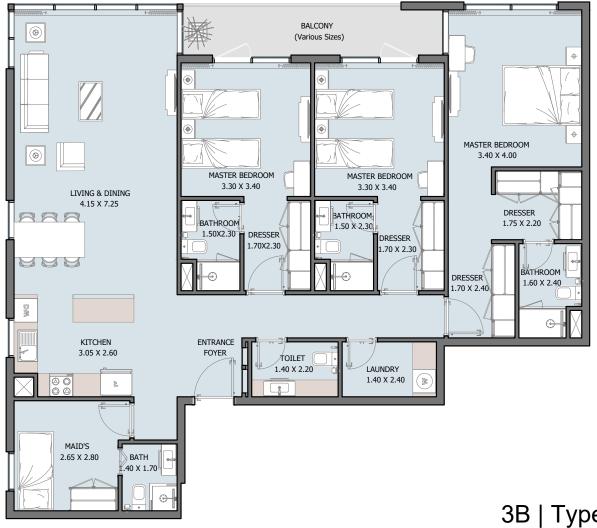

3B | Type A

From 1<sup>st</sup> to 15<sup>th</sup> Floor

| Internal Area | 1552.26 sq.f             |  |
|---------------|--------------------------|--|
| Outdoor Area  | 86.76 to 306.66 sq.ft    |  |
| Total Area    | 1639.02 to 1858.93 sq.ft |  |