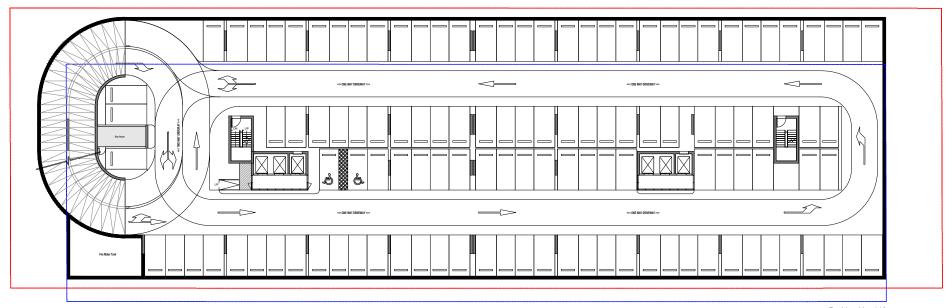

| 1149.91 to 1305.88 sq.ft |





3B | Type A

From 1<sup>st</sup> to 15<sup>th</sup> Floor

| Internal Area | 1552.26 sq.f             |  |
|---------------|--------------------------|--|
| Outdoor Area  | 86.76 to 306.66 sq.ft    |  |
| Total Area    | 1639.02 to 1858.93 sq.ft |  |



### 3B | Type B

From 1<sup>st</sup> to 15<sup>th</sup> Floor



| Internal Area | 1435.04 sq.ft            |
|---------------|--------------------------|
| Outdoor Area  | 86.97 to 378.89 sq.ft    |
| Total Area    | 1522.02 to 1813.93 sq.ft |



# 3B | Type C

| Internal Area | 1489.29 sq.ft            |
|---------------|--------------------------|
| Outdoor Area  | 90.42 to 1125.37 sq.ft   |
| Total Area    | 1579.71 to 2614.66 sq.ft |



# FLOOR PLANS

#### **BASEMENT 02**





#### **BASEMENT 01**





#### **GROUND FLOOR**



#### PODIUM 01













#### FIRST FLOOR









### TYPICAL 2<sup>nd</sup> TO 4<sup>th</sup>











### TYPICAL 5<sup>th</sup> TO 15<sup>th</sup>







#### 9TH FLOOR













Mank Jou

R