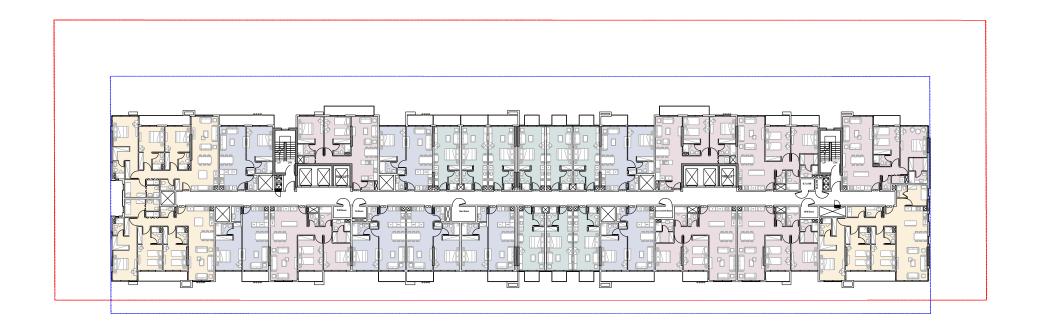

|
| Outdoor Area  | 86.76 to 306.66 sq.ft    |  |
| Total Area    | 1639.02 to 1858.93 sq.ft |  |



### 3B | Type B

From 1<sup>st</sup> to 15<sup>th</sup> Floor



| Internal Area | 1435.04 sq.ft            |
|---------------|--------------------------|
| Outdoor Area  | 86.97 to 378.89 sq.ft    |
| Total Area    | 1522.02 to 1813.93 sq.ft |



# 3B | Type C

| Internal Area | 1489.29 sq.ft            |
|---------------|--------------------------|
| Outdoor Area  | 90.42 to 1125.37 sq.ft   |
| Total Area    | 1579.71 to 2614.66 sq.ft |



# FLOOR PLANS

#### **BASEMENT 02**





#### **BASEMENT 01**





#### **GROUND FLOOR**



#### PODIUM 01













#### FIRST FLOOR









### TYPICAL 2<sup>nd</sup> TO 4<sup>th</sup>











### TYPICAL 5<sup>th</sup> TO 15<sup>th</sup>







#### 9TH FLOOR













Mank Jou

R