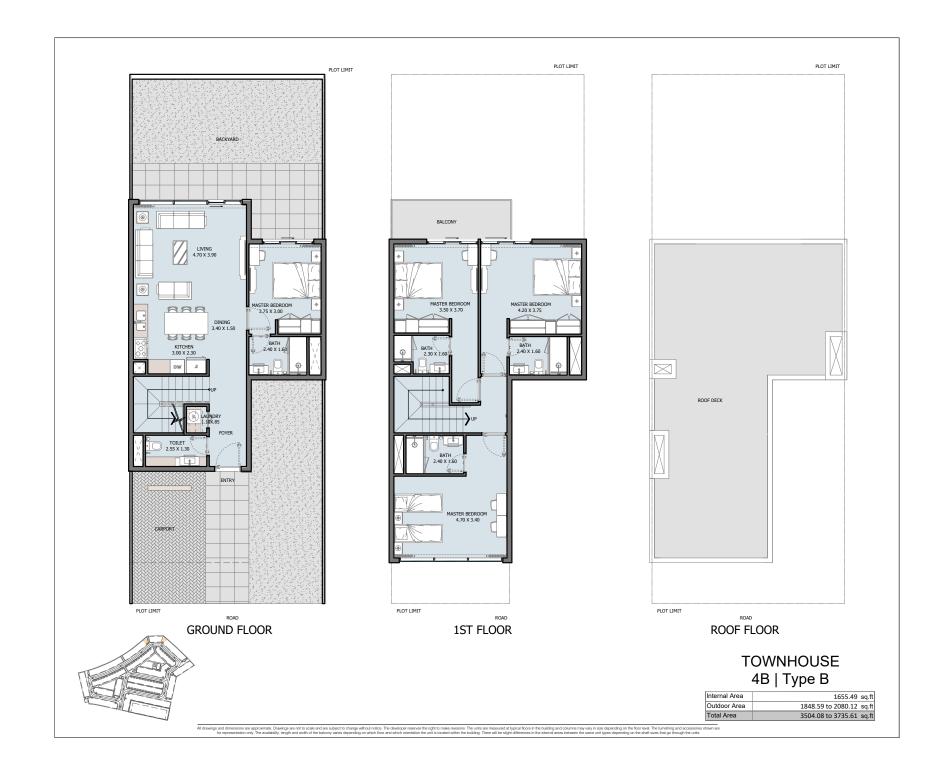

### 3B | Type B

From 1<sup>st</sup> to 15<sup>th</sup> Floor

| Internal Area | 1435.04 sq.ft            |
|---------------|--------------------------|
| Outdoor Area  | 86.97 to 378.89 sq.ft    |
| Total Area    | 1522.02 to 1813.93 sq.ft |