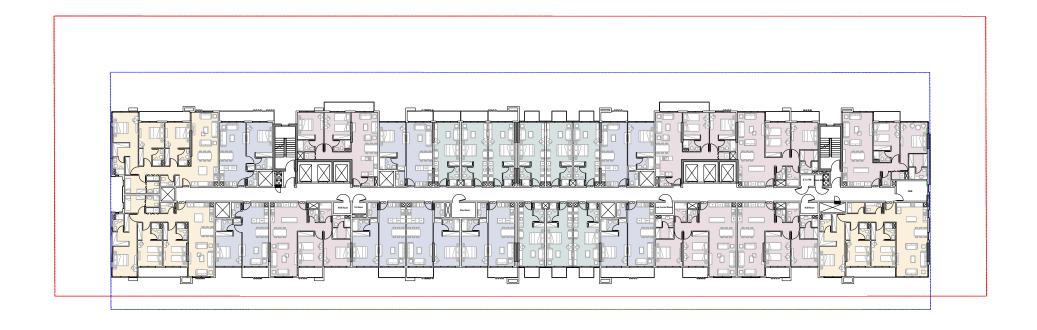

306.66 sq.ft    |  |
| Total Area    | 1639.02 to 1858.93 sq.ft |  |



### 3B | Type B

From 1<sup>st</sup> to 15<sup>th</sup> Floor



| Internal Area | 1435.04 sq.ft            |
|---------------|--------------------------|
| Outdoor Area  | 86.97 to 378.89 sq.ft    |
| Total Area    | 1522.02 to 1813.93 sq.ft |



# 3B | Type C

| Internal Area | 1489.29 sq.ft            |
|---------------|--------------------------|
| Outdoor Area  | 90.42 to 1125.37 sq.ft   |
| Total Area    | 1579.71 to 2614.66 sq.ft |



# FLOOR PLANS

#### **BASEMENT 02**





#### **BASEMENT 01**





#### **GROUND FLOOR**



#### PODIUM 01













#### FIRST FLOOR









### TYPICAL 2<sup>nd</sup> TO 4<sup>th</sup>











### TYPICAL 5<sup>th</sup> TO 15<sup>th</sup>







#### 9TH FLOOR













Mank Jou

R