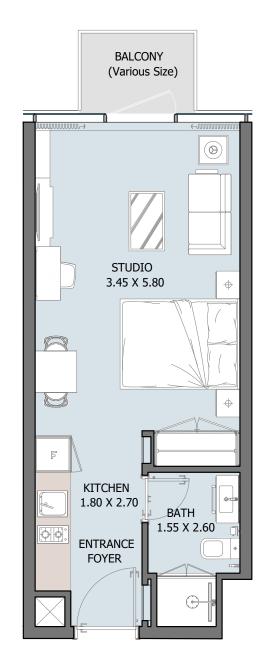

# ST | Type A

| Internal Area | 336.59 sq.ft           |
|---------------|------------------------|
| Outdoor Area  | 26.59 to 154.14 sq.ft  |
| Total Area    | 363.17 to 490.73 sq.ft |

<sup>1</sup>1B | Type A