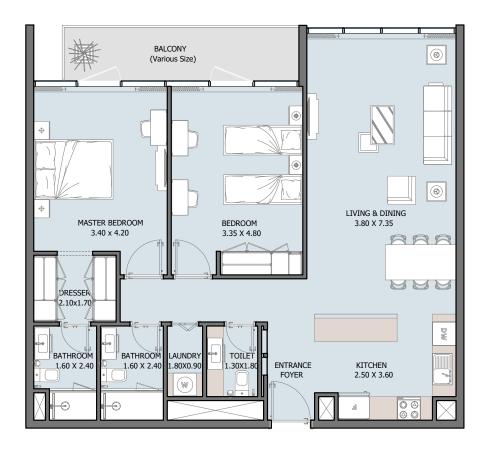

# 2B | Type A

| Internal Area | 1025.15 sq.ft            |
|---------------|--------------------------|
| Outdoor Area  | 44.13 to 425.50 sq.ft    |
| Total Area    | 1069.29 to 1450.65 sq.ft |

# 2B | Type B

| Internal Area | 897.60 sq.ft            |
|---------------|-------------------------|
| Outdoor Area  | 53.28 to 323.99 sq.ft   |
| Total Area    | 950.88 to 1221.60 sq.ft |

# 2B | Type C

| Internal Area | 1088.23 sq.ft            |
|---------------|--------------------------|
| Outdoor Area  | 46.72 to 444.23 sq.ft    |
| Total Area    | 1134.95 to 1532.46 sq.ft |

# 2B | Type D

| Internal Ar | ea  | 1066.27 sq.ft            |
|-------------|-----|--------------------------|
| Outdoor A   | rea | 83.64 to 239.60 sq.ft    |
| Total Area  |     | 1149.91 to 1305.88 sq.ft |