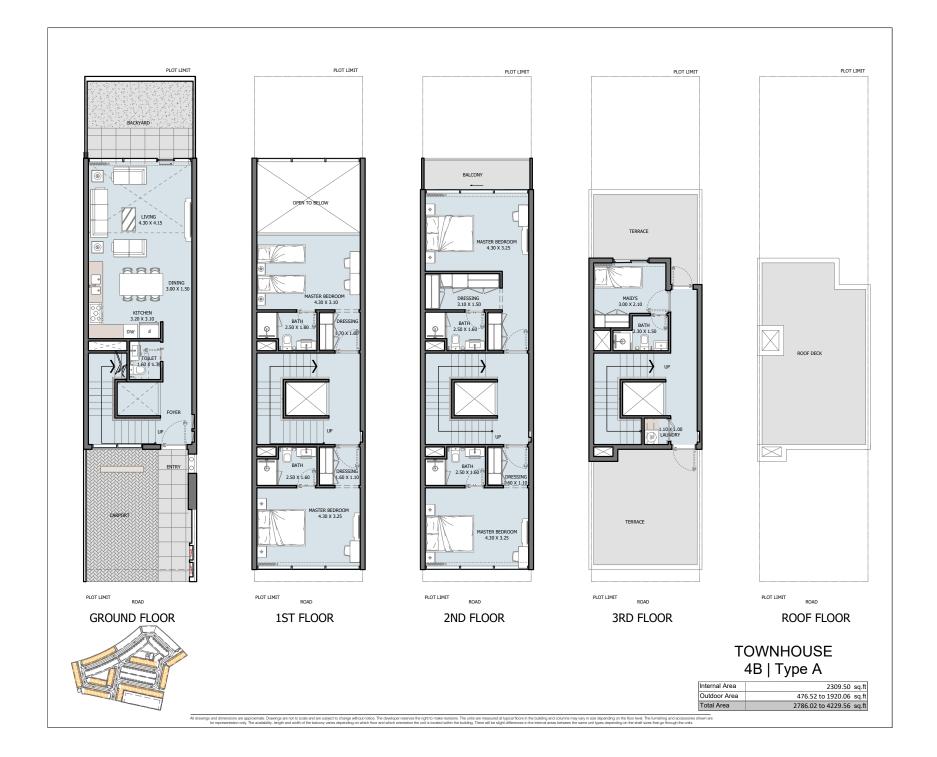

Unit Types & Floor Plans



# TOWNHOUSES









**GROUND FLOOR** 

1ST FLOOR

ROOF FLOOR

#### TOWNHOUSE 2B | Type A

| Internal Area | 1126.12            | sq.ft |
|---------------|--------------------|-------|
| Outdoor Area  | 527.97 to 1429.88  | sq.ft |
| Total Area    | 1654.08 to 2555.99 | sq.ft |







GROUND FLOOR 1ST FLOOR 2ND FLOOR



### TOWNHOUSE 3B | Type A

| Internal Area | 1646.55            | sq.ft |
|---------------|--------------------|-------|
| Outdoor Area  | 1221.06 to 2069.36 | sq.ft |
| Total Area    | 2867.61 to 3715.91 | sq.ft |









# UNITTYPES



# ST | Type A

| Internal Area | 336.59 sq.ft           |
|---------------|------------------------|
| Outdoor Area  | 26.59 to 154.14 sq.ft  |
| Total Area    | 363.17 to 490.73 sq.ft |



<sup>1</sup>1B | Type A

From 1<sup>st</sup> to 15<sup>th</sup> Floor

| Internal Area | 637.22 sq.ft           |  |
|---------------|------------------------|--|
| Outdoor Area  | 47.58 to 317.21 sq.ft  |  |
| Total Area    | 684.80 to 954.44 sq.ft |  |



# 2B | Type A

| Internal Area | 1025.15 sq.ft            |
|---------------|--------------------------|
| Outdoor Area  | 44.13 to 425.50 sq.ft    |
| Total Area    | 1069.29 to 1450.65 sq.ft |





# 2B | Type B

| Internal Area | 897.60 sq.ft            |
|---------------|-------------------------|
| Outdoor Area  | 53.28 to 3