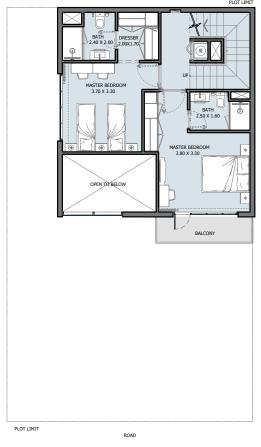

# TOWNHOUSES

**GROUND FLOOR** 

1ST FLOOR

ROOF FLOOR

### TOWNHOUSE 3B | Type A

| Internal Area | 1646.55            | sq.ft |
|---------------|--------------------|-------|
| Outdoor Area  | 1221.06 to 2069.36 | sq.ft |
| Total Area    | 2867.61 to 3715.91 | sq.ft |