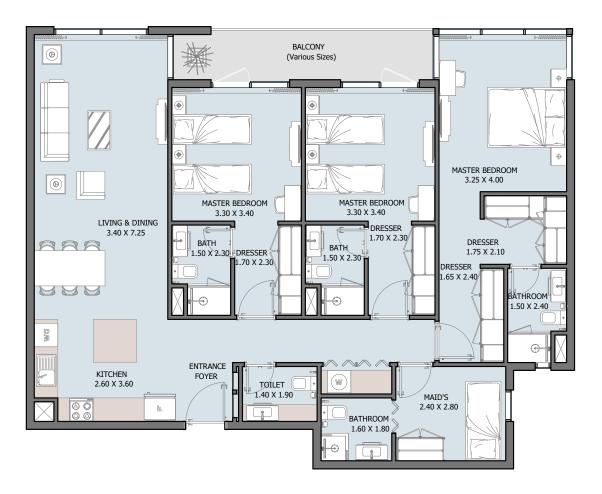

### 3B | Type B

From 1<sup>st</sup> to 15<sup>th</sup> Floor

| Internal Area | 1435.04 sq.ft            |
|---------------|--------------------------|
| Outdoor Area  | 86.97 to 378.89 sq.ft    |
| Total Area    | 1522.02 to 1813.93 sq.ft |