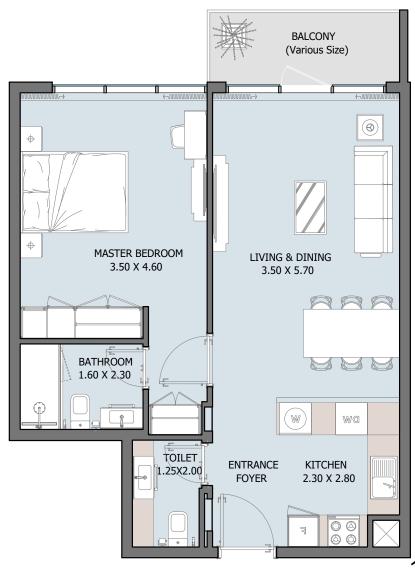

From 1<sup>st</sup> to 15<sup>th</sup> Floor

| Internal Area | 637.22 sq.ft           |  |
|---------------|------------------------|--|
| Outdoor Area  | 47.58 to 317.21 sq.ft  |  |
| Total Area    | 684.80 to 954.44 sq.ft |  |