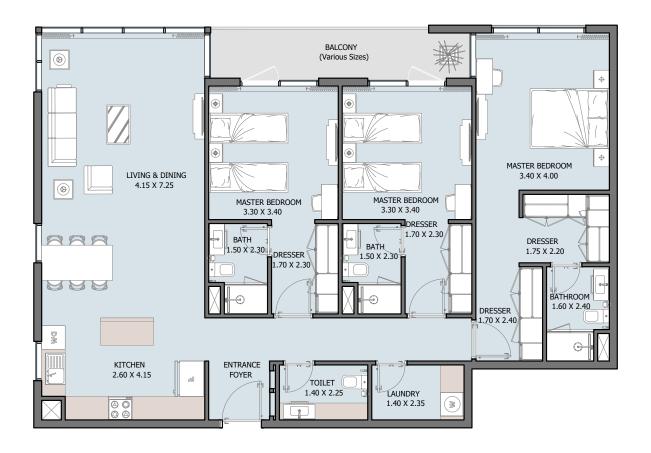

### TOWNHOUSE 3B | Type A

| Internal Area | 1646.55            | sq.ft |
|---------------|--------------------|-------|
| Outdoor Area  | 1221.06 to 2069.36 | sq.ft |
| Total Area    | 2867.61 to 3715.91 | sq.ft |