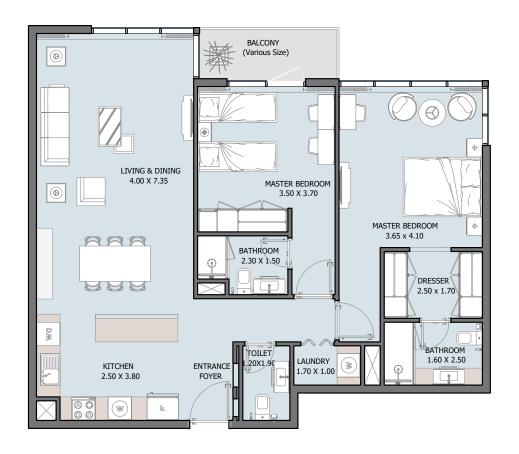

# 2B | Type A

| Internal Area | 1025.15 sq.ft            |
|---------------|--------------------------|
| Outdoor Area  | 44.13 to 425.50 sq.ft    |
| Total Area    | 1069.29 to 1450.65 sq.ft |

# 2B | Type B

| Internal Area | 897.60 sq.ft            |
|---------------|-------------------------|
| Outdoor Area  | 53.28 to 323.99 sq.ft   |
| Total Area    | 950.88 to 1221.60 sq.ft |

# 2B | Type C

| Internal Area | 1088.23 sq.ft            |
|---------------|--------------------------|
| Outdoor Area  | 46.72 to 444.23 sq.ft    |
| Total Area    | 1134.95 to 1532.46 sq.ft |

# 2B | Type D

| Internal Ar | ea  | 1066.27 sq.ft            |
|-------------|-----|--------------------------|
| Outdoor A   | rea | 83.64 to 239.60 sq.ft    |
| Total Area  |     | 1149.91 to 1305.88 sq.ft |