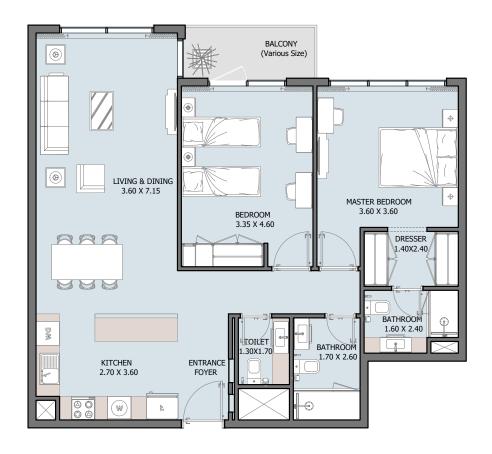

# 2B | Type A

| Internal Area | 1025.15 sq.ft            |
|---------------|--------------------------|
| Outdoor Area  | 44.13 to 425.50 sq.ft    |
| Total Area    | 1069.29 to 1450.65 sq.ft |

# 2B | Type B

| Internal Area | 897.60 sq.ft            |
|---------------|-------------------------|
| Outdoor Area  | 53.28 to 323.99 sq.ft   |
| Total Area    | 950.88 to 1221.60 sq.ft |

# 2B | Type C

| Internal Area | 1088.23 sq.ft            |
|---------------|--------------------------|
| Outdoor Area  | 46.72 to 444.23 sq.ft    |
| Total Area    | 1134.95 to 1532.46 sq.ft |

# 2B | Type D

| Internal Ar | ea  | 1066.27 sq.ft            |
|-------------|-----|--------------------------|
| Outdoor A   | rea | 83.64 to 239.60 sq.ft    |
| Total Area  |     | 1149.91 to 1305.88 sq.ft |