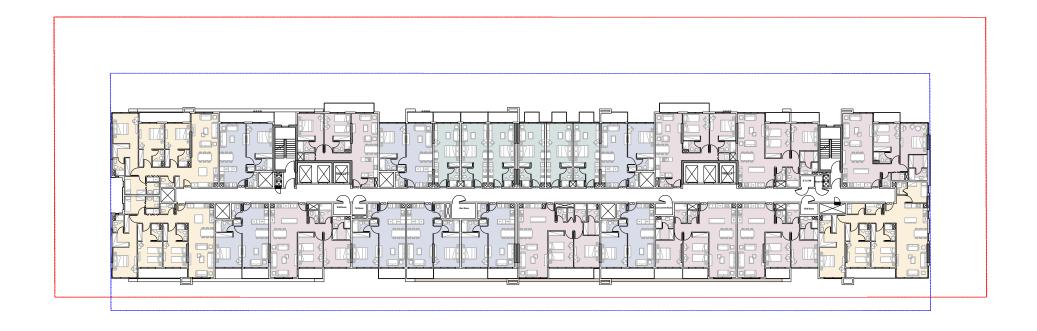

|  |
|---------------|--------------------------|--|
| Outdoor Area  | 86.76 to 306.66 sq.ft    |  |
| Total Area    | 1639.02 to 1858.93 sq.ft |  |



### 3B | Type B

From 1<sup>st</sup> to 15<sup>th</sup> Floor



| Internal Area | 1435.04 sq.ft            |
|---------------|--------------------------|
| Outdoor Area  | 86.97 to 378.89 sq.ft    |
| Total Area    | 1522.02 to 1813.93 sq.ft |



# 3B | Type C

| Internal Area | 1489.29 sq.ft            |
|---------------|--------------------------|
| Outdoor Area  | 90.42 to 1125.37 sq.ft   |
| Total Area    | 1579.71 to 2614.66 sq.ft |



# FLOOR PLANS

#### **BASEMENT 02**





#### **BASEMENT 01**





#### **GROUND FLOOR**



#### PODIUM 01













#### FIRST FLOOR









### TYPICAL 2<sup>nd</sup> TO 4<sup>th</sup>











### TYPICAL 5<sup>th</sup> TO 15<sup>th</sup>







#### 9TH FLOOR













Mank Jou

R