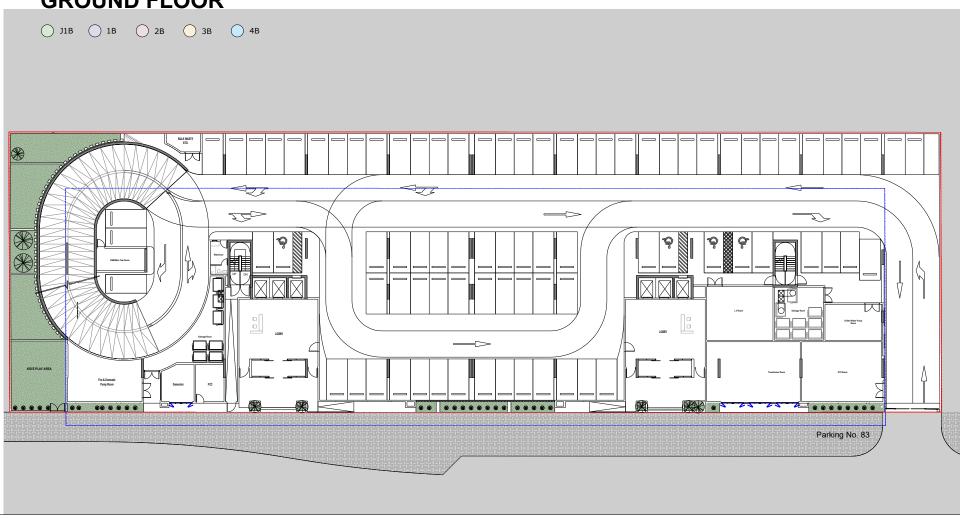

ft |





3B | Type A

From 1<sup>st</sup> to 15<sup>th</sup> Floor

| Internal Area | 1552.26 sq.f             |  |
|---------------|--------------------------|--|
| Outdoor Area  | 86.76 to 306.66 sq.ft    |  |
| Total Area    | 1639.02 to 1858.93 sq.ft |  |



### 3B | Type B

From 1<sup>st</sup> to 15<sup>th</sup> Floor



| Internal Area | 1435.04 sq.ft            |
|---------------|--------------------------|
| Outdoor Area  | 86.97 to 378.89 sq.ft    |
| Total Area    | 1522.02 to 1813.93 sq.ft |



# 3B | Type C

| Internal Area | 1489.29 sq.ft            |
|---------------|--------------------------|
| Outdoor Area  | 90.42 to 1125.37 sq.ft   |
| Total Area    | 1579.71 to 2614.66 sq.ft |



# FLOOR PLANS

#### **BASEMENT 02**





#### **BASEMENT 01**





#### **GROUND FLOOR**



#### PODIUM 01













#### FIRST FLOOR









### TYPICAL 2<sup>nd</sup> TO 4<sup>th</sup>











### TYPICAL 5<sup>th</sup> TO 15<sup>th</sup>







#### 9TH FLOOR













Mank Jou

R