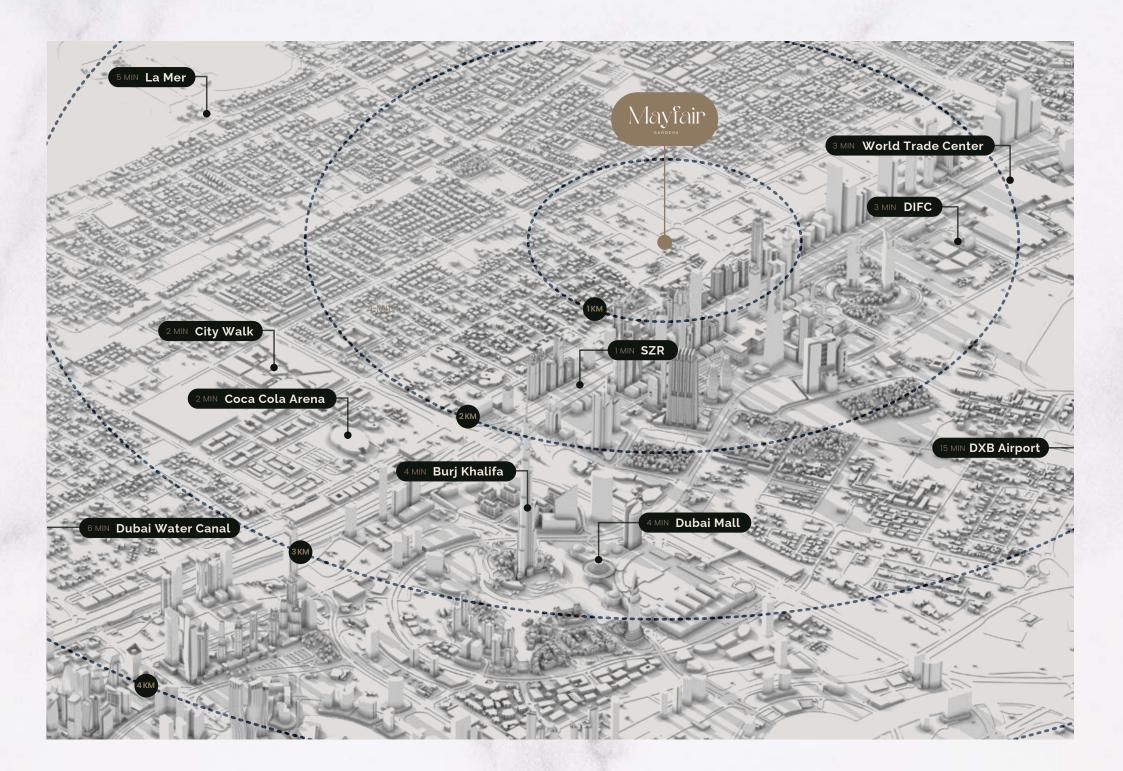

### LUXURY LIVING

Mayfair Gardens by Majid redefines luxury living in Dubai's Jumeirah Garden City. Ideally located in the city's core, this development is just moments away from renowned attractions like the Museum of the Future, Burj Khalifa, Dubai Mall, and Jumeirah Beach, offering residents an unmatched level of convenience.