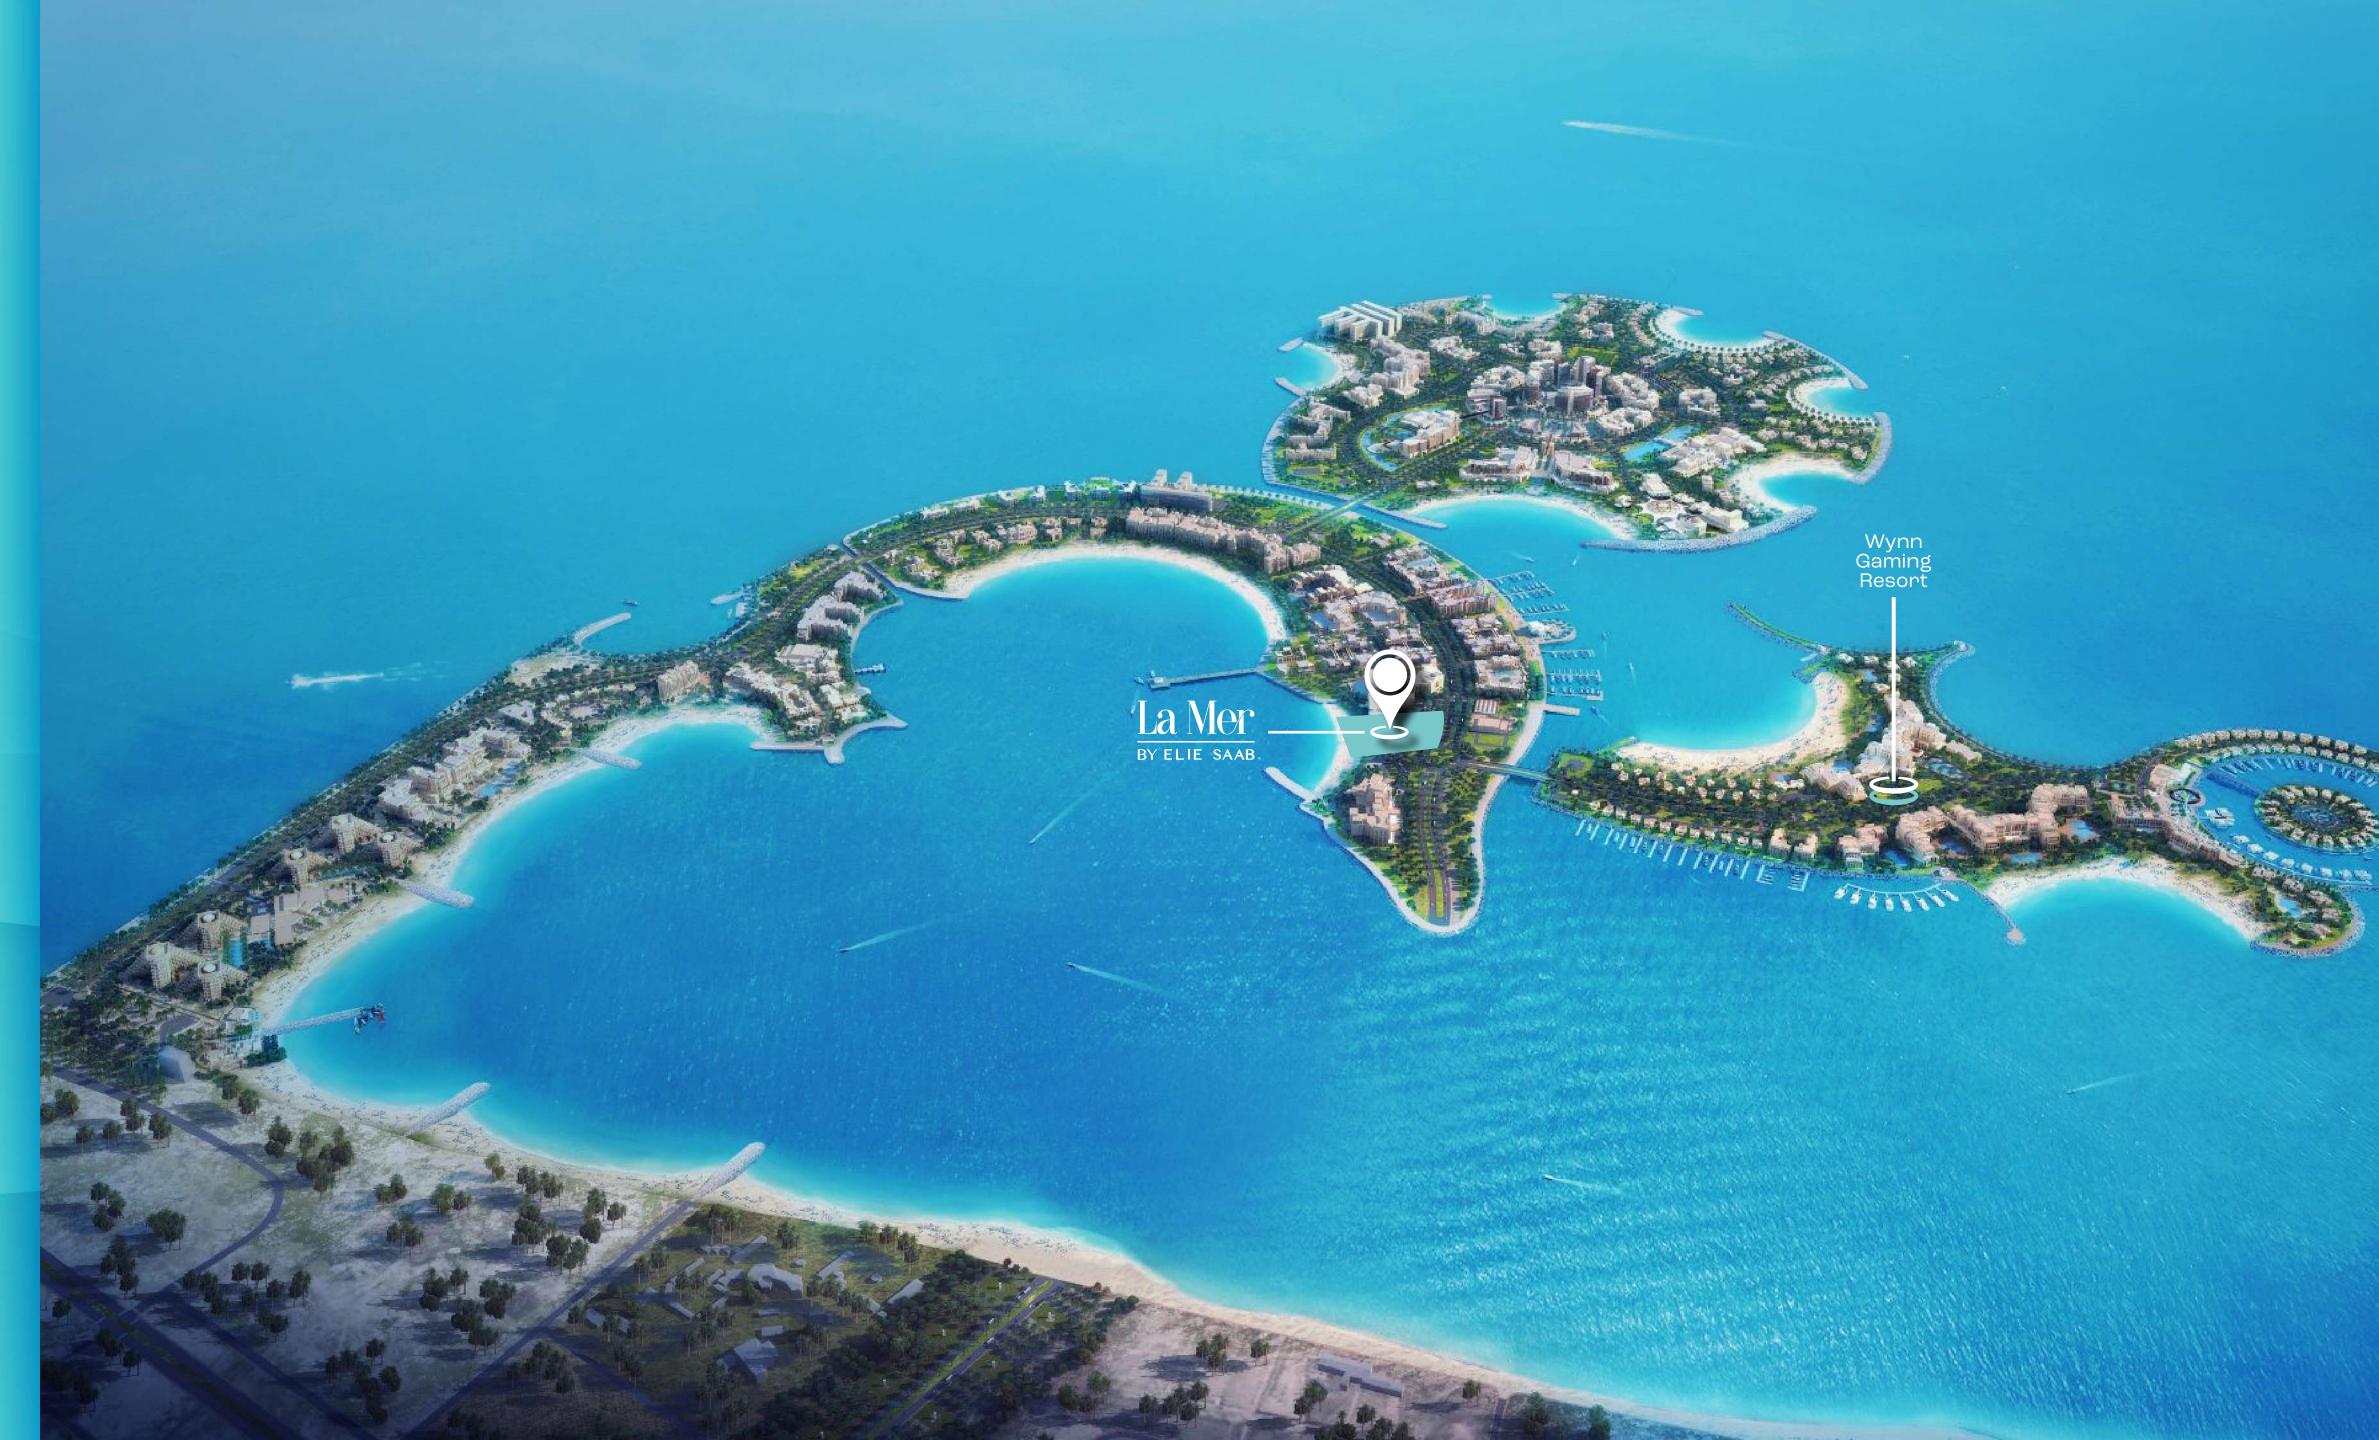

### Man-Made Island

Al Marjan Island in Ras Al Khaimah is a captivating gem nestled along the Arabian Gulf, renowned for its pristine beaches, luxurious resorts, and vibrant leisure activities. A key highlight of the island is the prestigious Wynn Resort, which serves as a hub of entertainment, offering a dynamic atmosphere filled with world-class dining.

## La Mer by elie saab