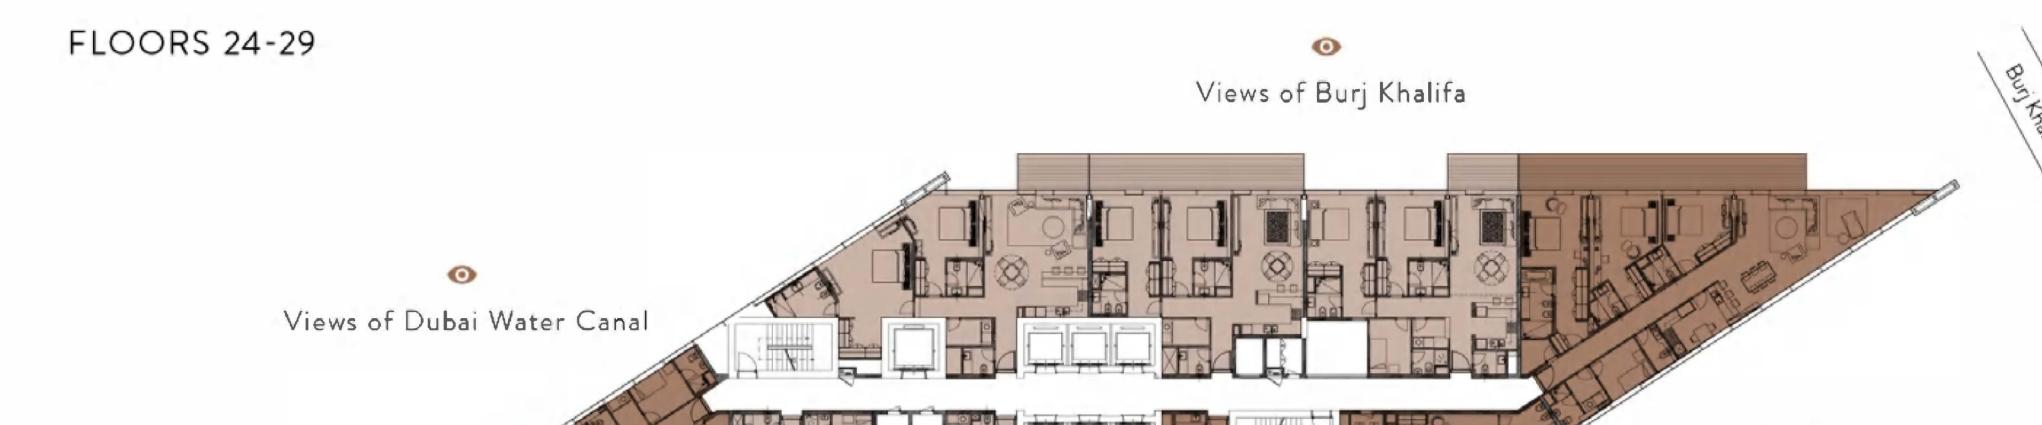

Spanning 29 floors, Marquise Square boasts an impressive range of immaculately finished studio, one-bedroom, two bedroom and three-bedroom apartments.

FRONT ELEVATION

Views of Dubai Water Canal

Views of Downtown