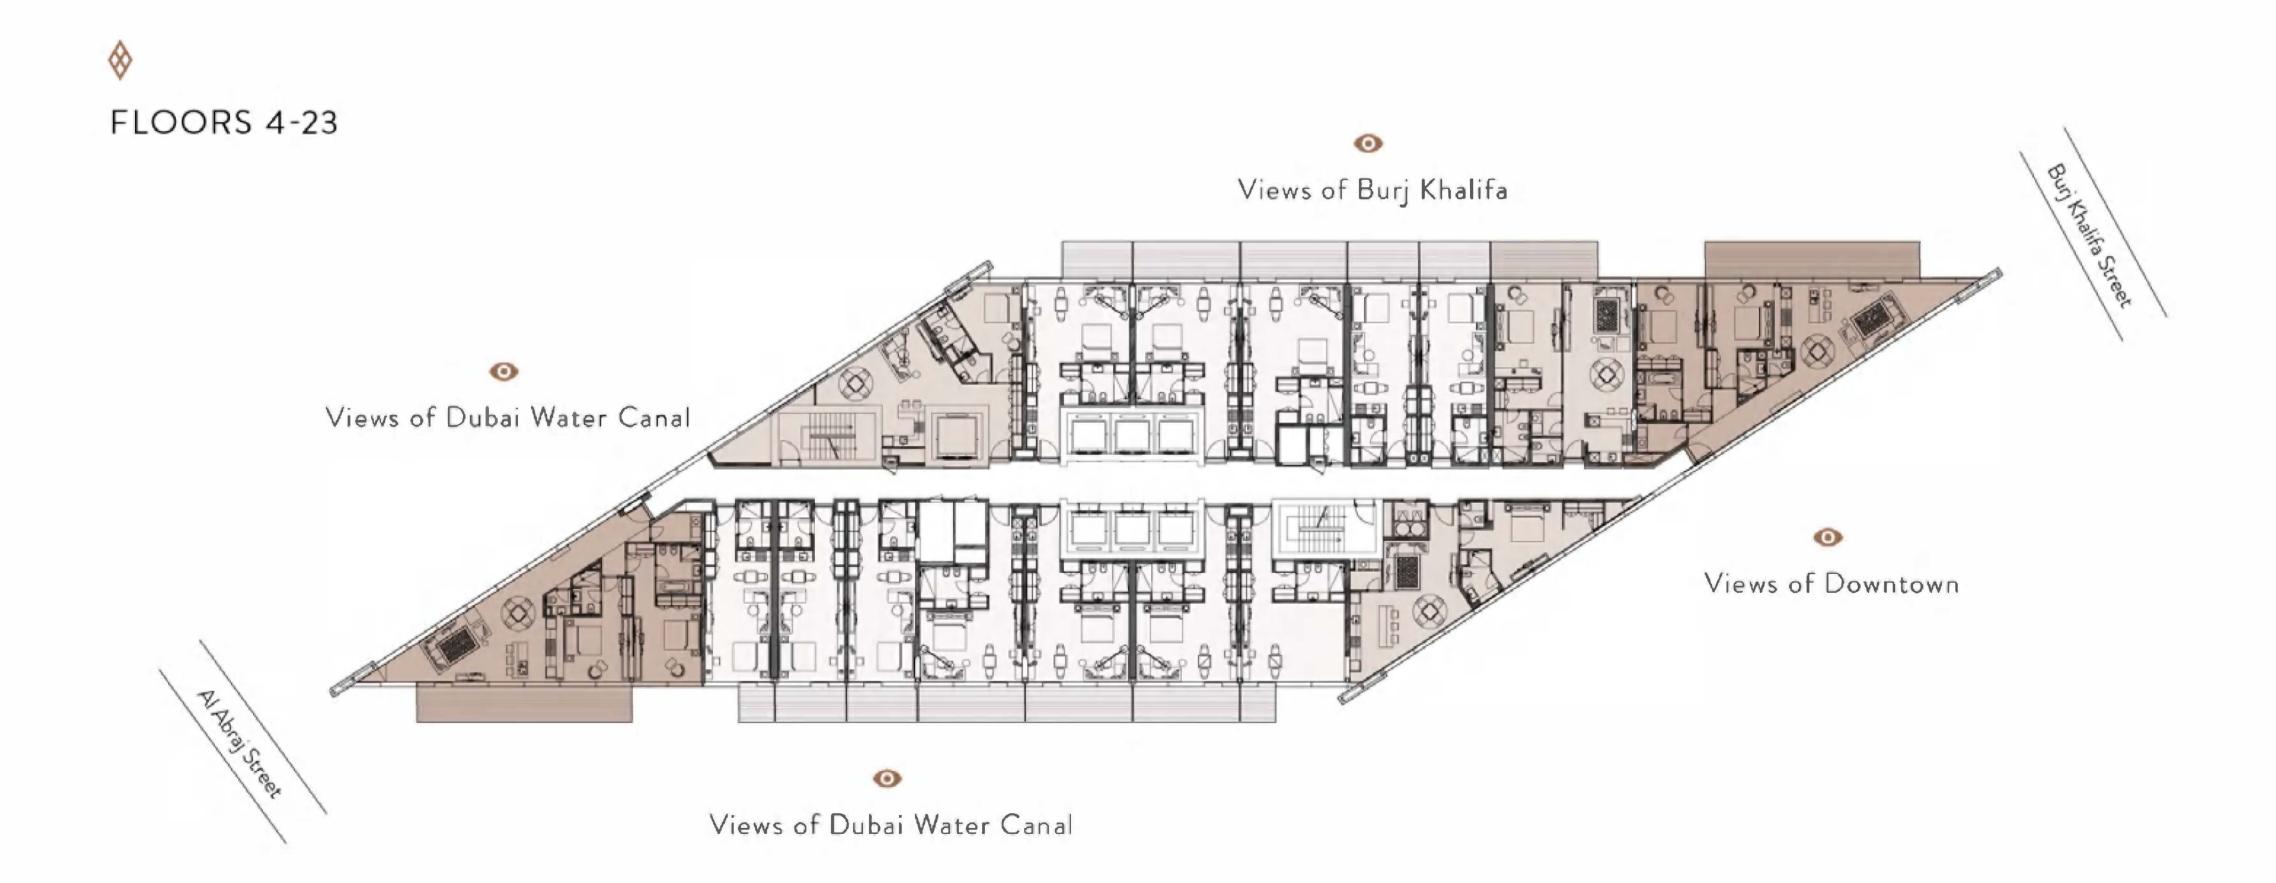

Spanning 29 floors, Marquise Square boasts an impressive range of immaculately finished studio, one-bedroom, two bedroom and three-bedroom apartments.

FRONT ELEVATION

Views of Dubai Water Canal

Views of Downtown