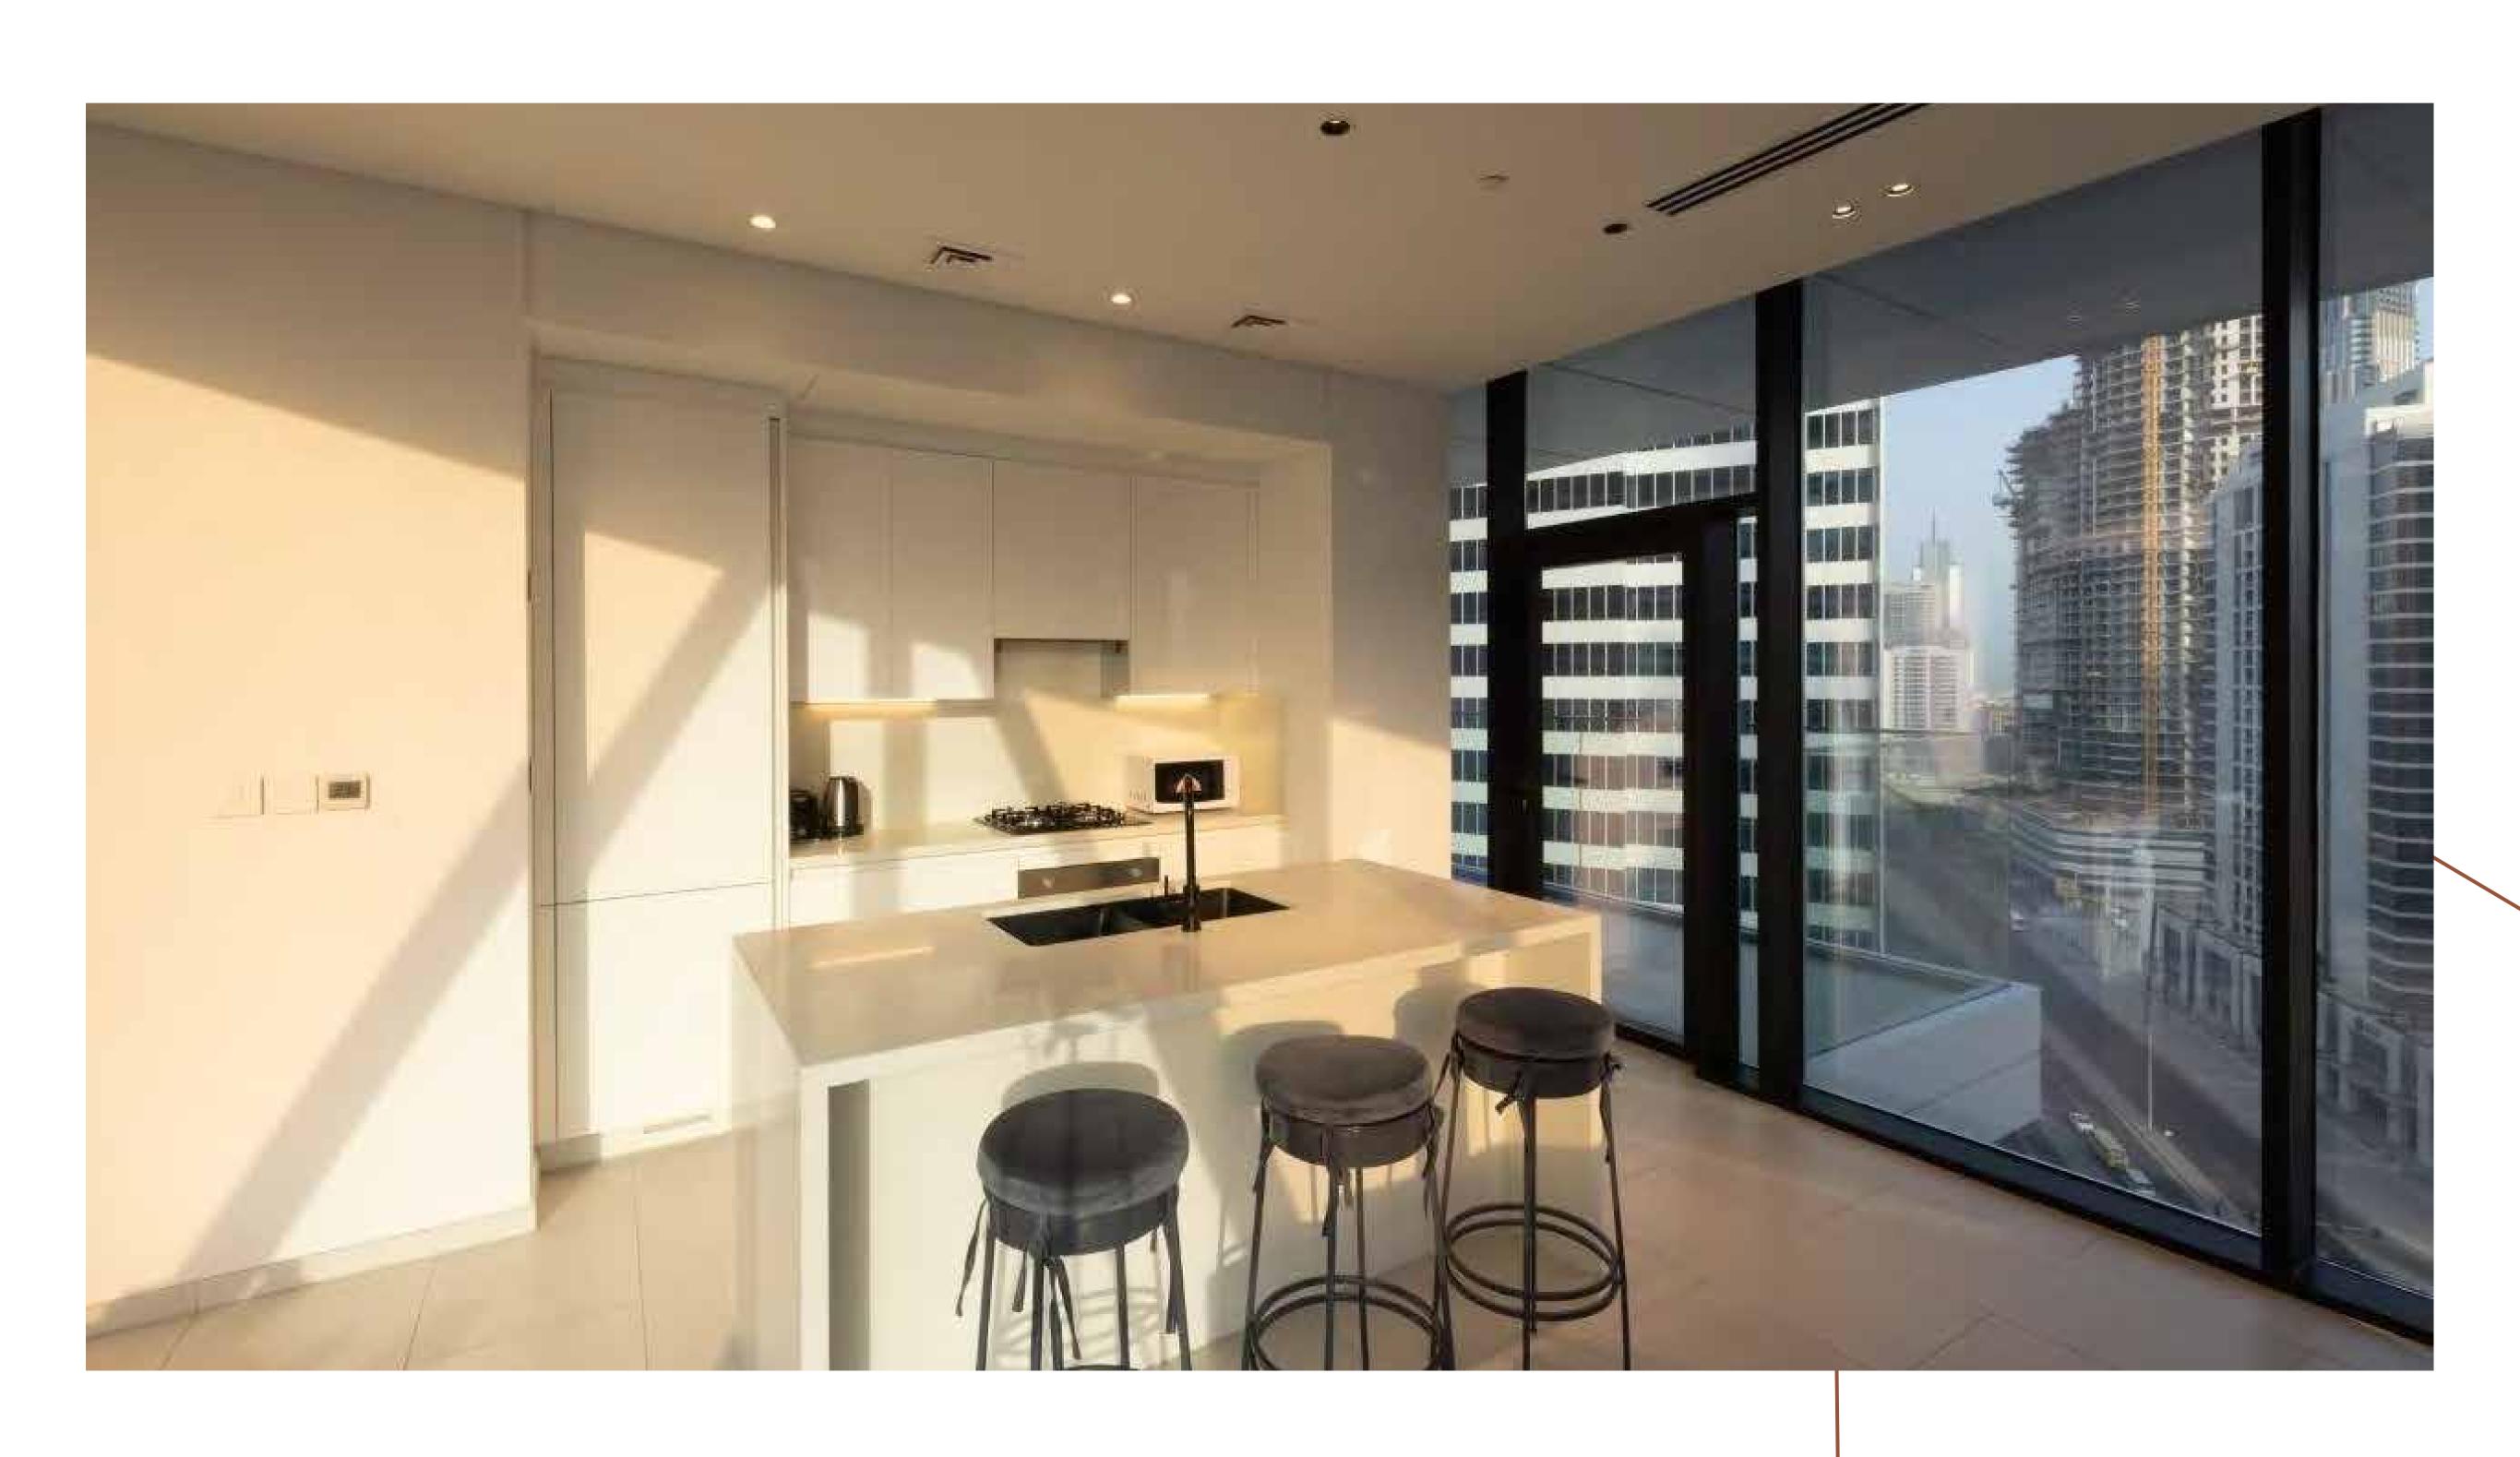

#### KITCHEN

- · Bespoke kitchen designs incorporating an eclectic mix of materials
- · Composite stone worktops and splashbacks with high-end quartz
- Fully integrated top of the range SIEMENS appliances
- · Feature lighting under wall unit
- STOSA Italian-made cabinets and wall units