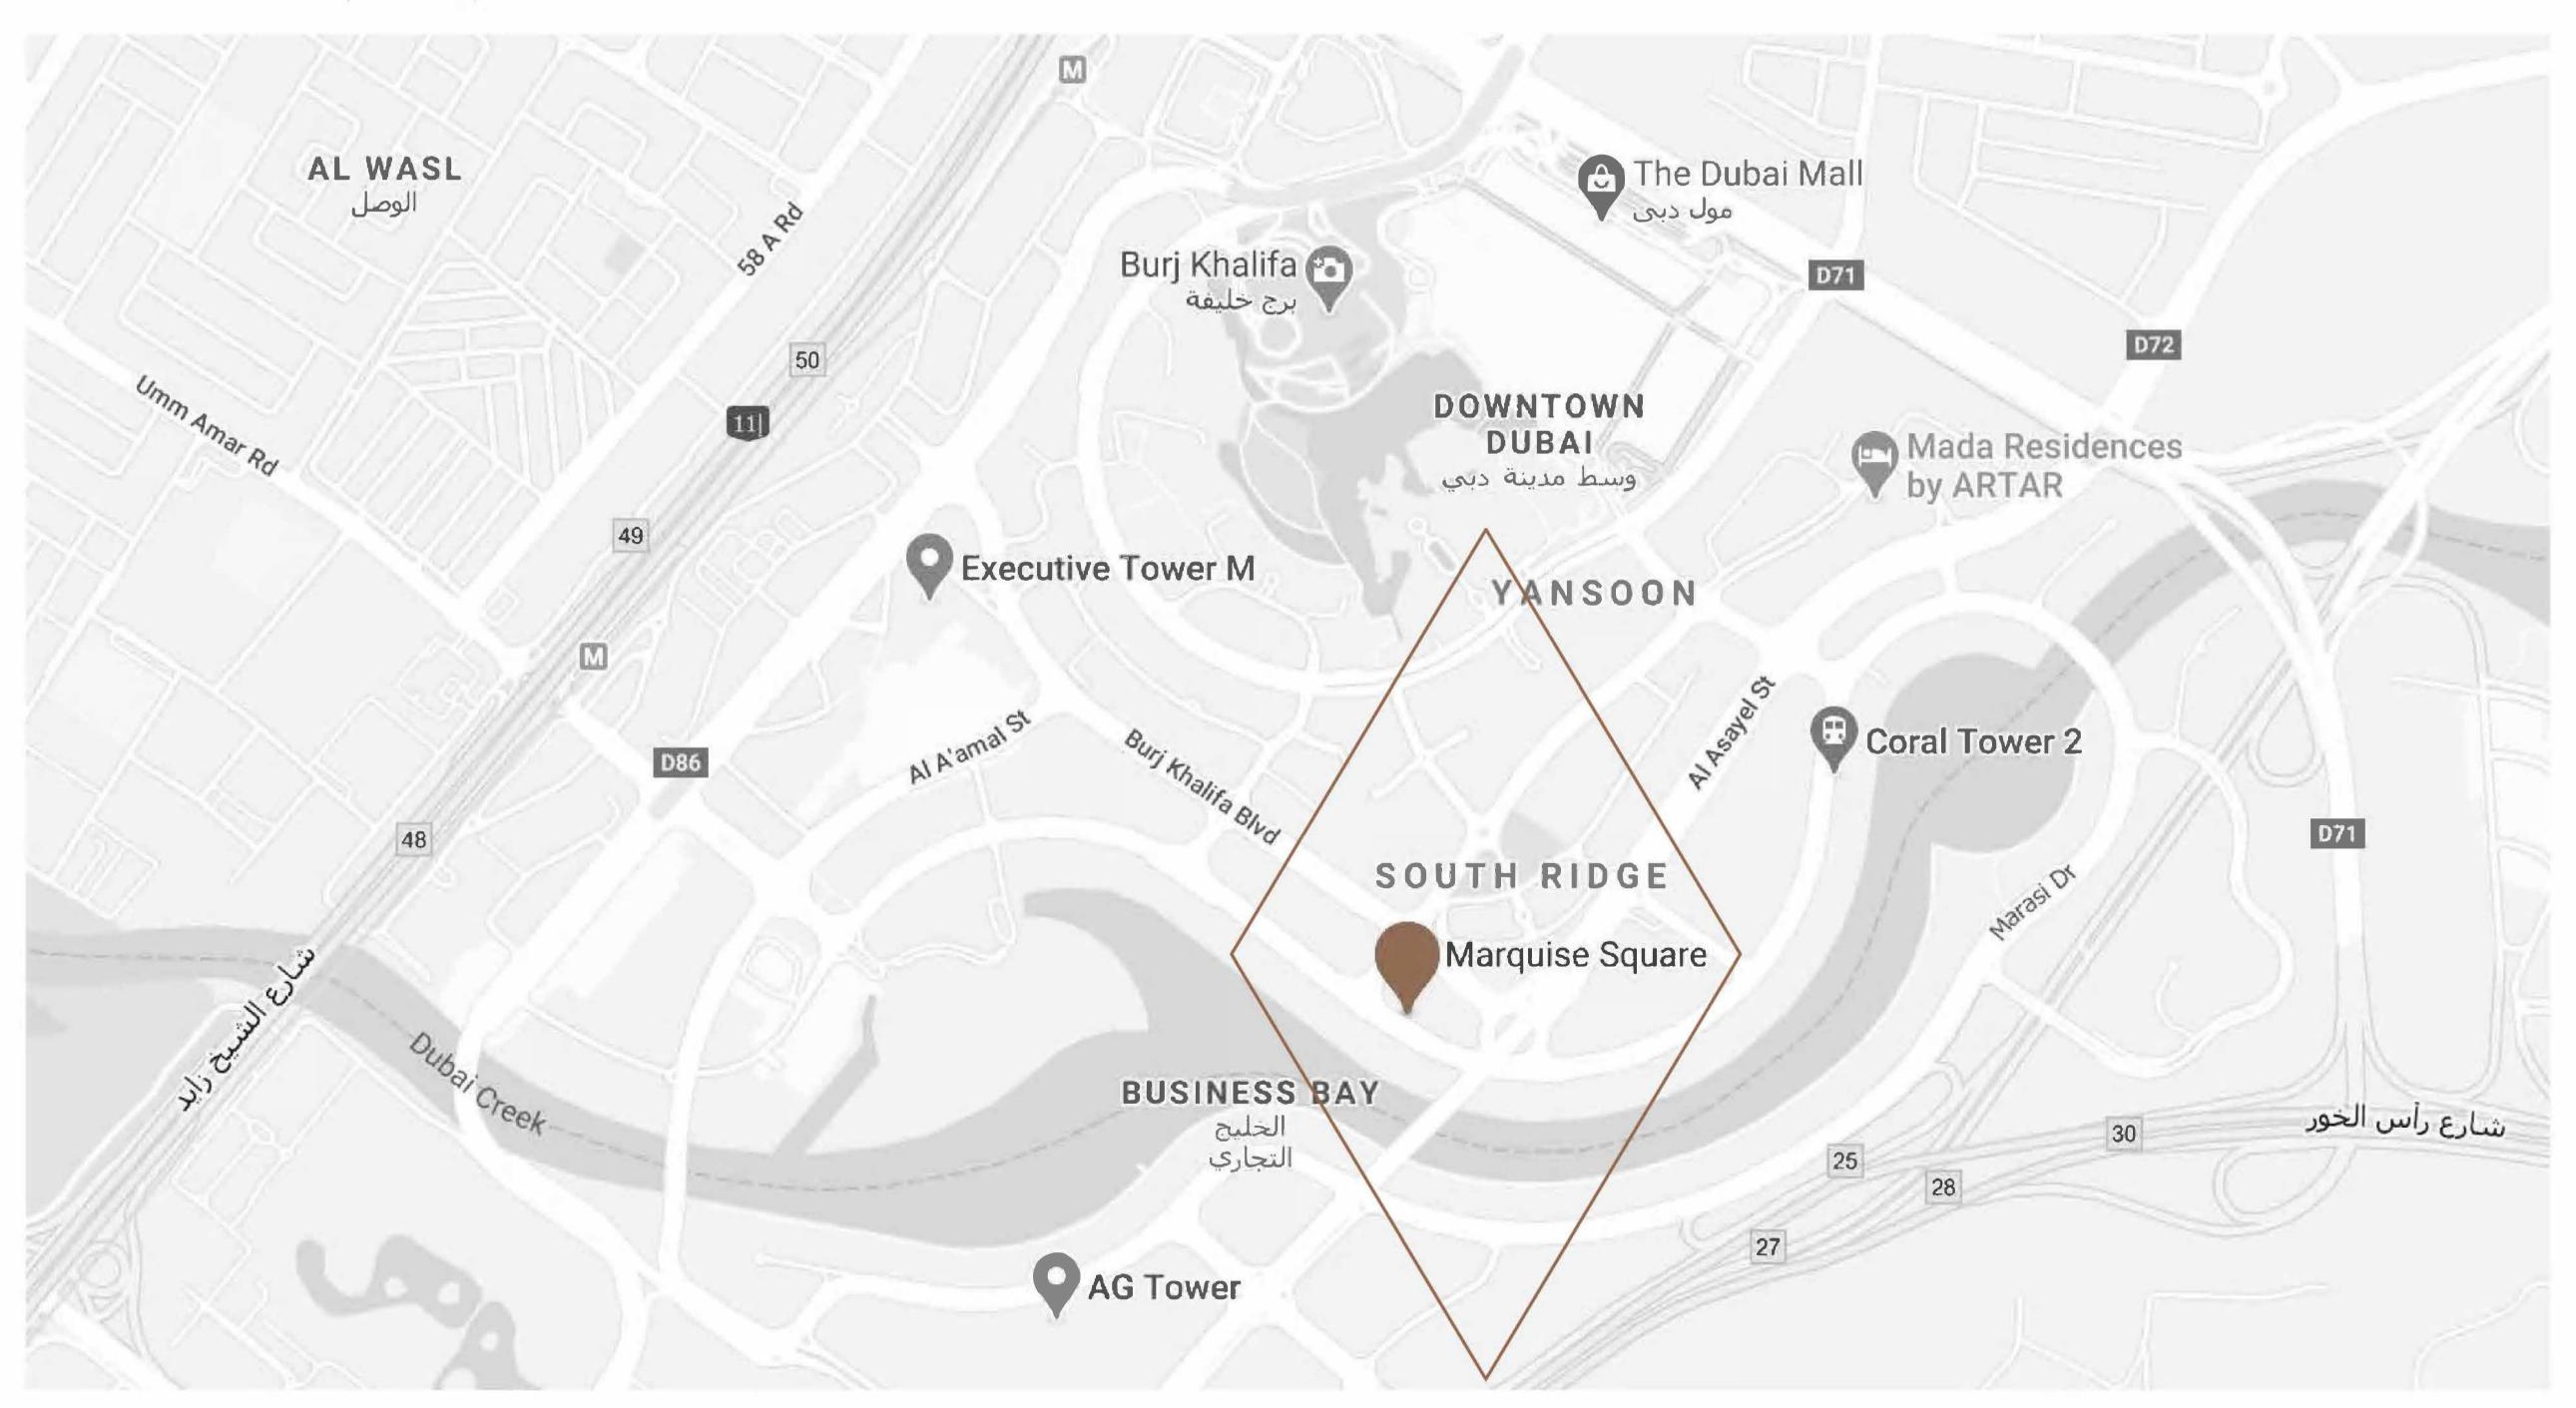

# LOCATION

#### ♦ Click on Map to open

#### MARQUISE SQUARE IS IN THE MOST SOUGHT-AFTER SPOT IN DUBAI

It will be at the heart of the city's future - and this makes it a compelling investment opportunity. Marquise Square is located on Burj Khalifa Street within the world-famous Burj Khalifa District. Its remarkable location is just minutes from the world's tallest building and key business and financial districts, including the Middle East's premier business hub the Dubai International Financial Centre (DIFC).