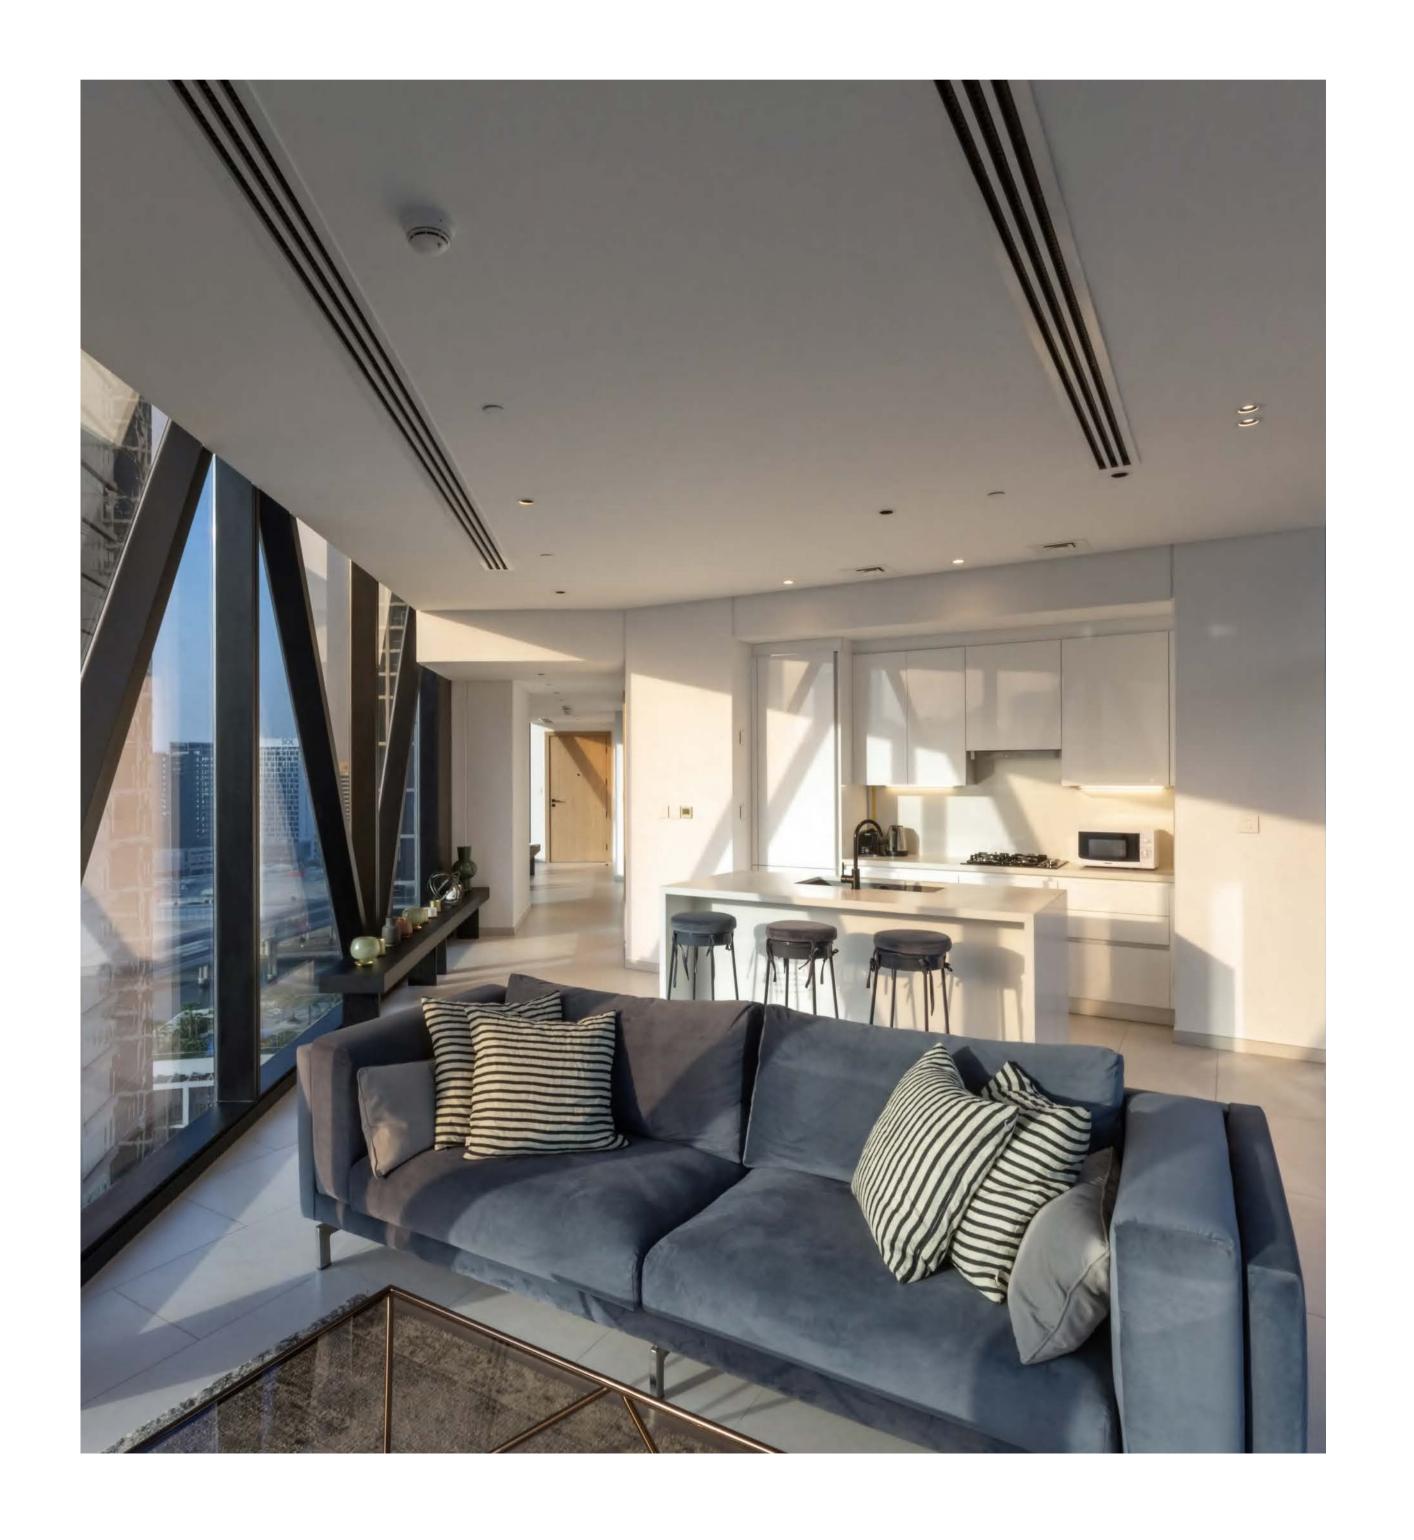

#### INTERIOR

- Bespoke laminated European-made doors
- · Bespoke handles with luxurious matte black finishing throughout
- Bespoke fitted wardrobes in all bedrooms
  High quality Italian tiles

#### KITCHEN

- · Bespoke kitchen designs incorporating an eclectic mix of materials
- · Composite stone worktops and splashbacks with high-end quartz
- Fully integrated top of the range SIEMENS appliances
- · Feature lighting under wall unit
- STOSA Italian-made cabinets and wall units

#### LIGHTING & ELECTRICAL

- European-made LED lighting throughout
- LEGRAND light switches and power sockets
  Cat 6 wiring with television, telephone and data points to principal reception rooms and bedrooms