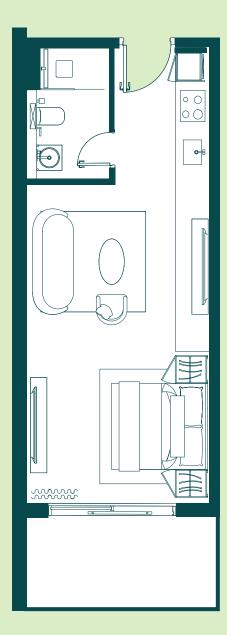

## STUDIO

Unit 1003/1103

### **DIMENSIONS**

- INTERNAL AREA: 351.66 Sq.Ft. (32.67 Sq.M.)
- **BALCONY AREA:** 79.87 Sq.Ft. (7.42 Sq.M.)
- **3 TOTAL AREA:** 431.53 Sq.Ft. (40.09 Sq.M.)

⊙ N