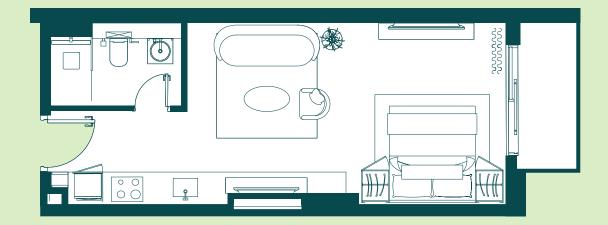

## STUDIO

**Unit 106** 

425 Sq.ft

### **DIMENSIONS**

- INTERNAL AREA: 351.01 Sq.Ft. (32.61 Sq.M.)
- **BALCONY AREA:** 74.38 Sq.Ft. (6.91 Sq.M.)
- **3 TOTAL AREA:** 425.39 Sq.Ft. (39.52 Sq.M.)

**⊙** 