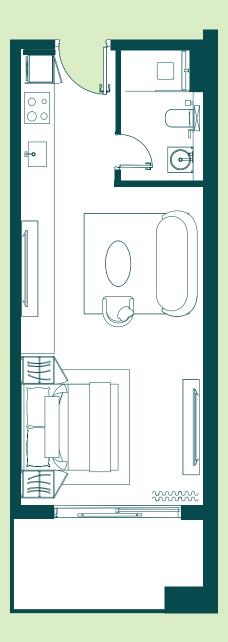

## STUDIO

Unit 215/915

405 Sq.ft

### **DIMENSIONS**

- INTERNAL AREA: 342.94 Sq.Ft. (31.86 Sq.M.)
- **BALCONY AREA:** 62.22 Sq.Ft. (5.78 Sq.M.)
- **3 TOTAL AREA:** 405.15 Sq.Ft. (37.64 Sq.M.)

**⊙ N** 