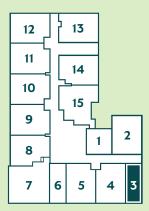

## STUDIO

Unit 1003/1103

### **DIMENSIONS**

- INTERNAL AREA: 351.66 Sq.Ft. (32.67 Sq.M.)
- **BALCONY AREA:** 79.87 Sq.Ft. (7.42 Sq.M.)
- **3 TOTAL AREA:** 431.53 Sq.Ft. (40.09 Sq.M.)

⊙ N