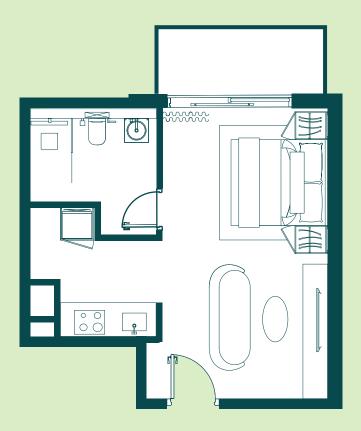

## STUDIO

Unit 206/906

418 Sq.ft

### **DIMENSIONS**

- INTERNAL AREA: 351.01 Sq.Ft. (32.61 Sq.M.)
- **BALCONY AREA:** 67.38 Sq.Ft. (6.26 Sq.M.)
- **5 TOTAL AREA:** 418.39 Sq.Ft. (38.87 Sq.M.)

**⊙** N