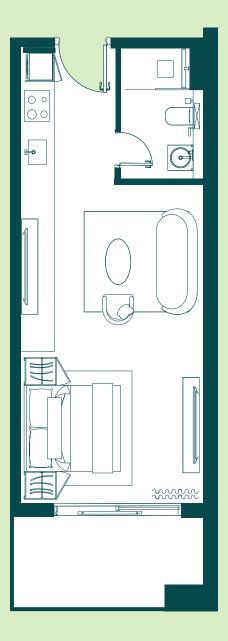

## STUDIO

**Unit 103** 

425 Sq.ft

### **DIMENSIONS**

- INTERNAL AREA: 351.66 Sq.Ft. (32.67 Sq.M.)
- **2 BALCONY AREA:** 73.63 Sq.Ft. (6.84 Sq.M.)
- **3 TOTAL AREA:** 425.28 Sq.Ft. (39.51 Sq.M.)

**⊙** N