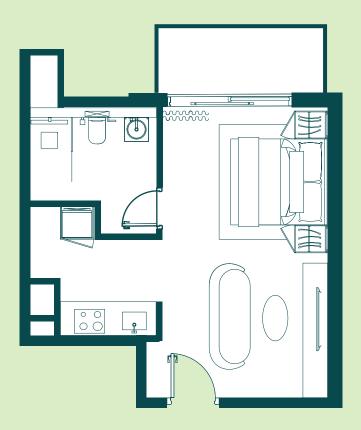

## STUDIO

**Unit 115** 

409 Sq.ft

### **DIMENSIONS**

- INTERNAL AREA: 342.94 Sq.Ft. (31.86 Sq.M.)
- **BALCONY AREA:** 65.88 Sq.Ft. (6.12 Sq.M.)
- **3 TOTAL AREA:** 408.81 Sq.Ft. (37.98 Sq.M.)

⊙ N