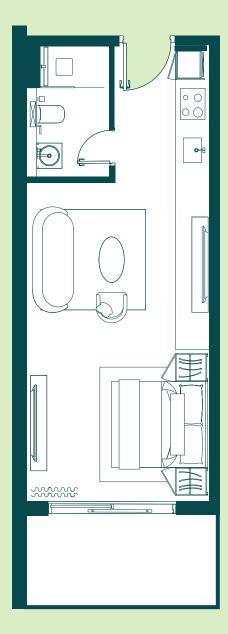

## STUDIO

**Unit 115** 

409 Sq.ft

### **DIMENSIONS**

- INTERNAL AREA: 342.94 Sq.Ft. (31.86 Sq.M.)
- **BALCONY AREA:** 65.88 Sq.Ft. (6.12 Sq.M.)
- **3 TOTAL AREA:** 408.81 Sq.Ft. (37.98 Sq.M.)

⊙ N