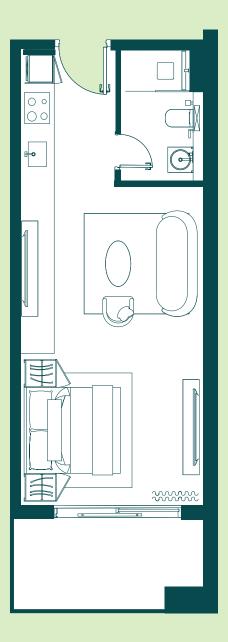

## STUDIO

**Unit 103** 

425 Sq.ft

### **DIMENSIONS**

- INTERNAL AREA: 351.66 Sq.Ft. (32.67 Sq.M.)
- **2 BALCONY AREA:** 73.63 Sq.Ft. (6.84 Sq.M.)
- **3 TOTAL AREA:** 425.28 Sq.Ft. (39.51 Sq.M.)

**⊙** N