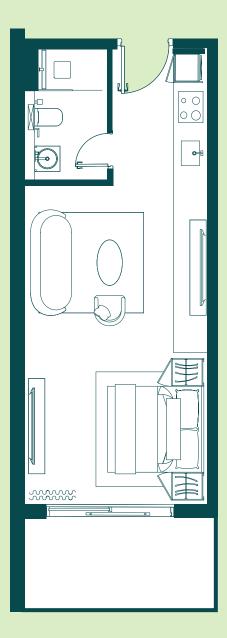

## STUDIO

**Unit 106** 

425 Sq.ft

### **DIMENSIONS**

- INTERNAL AREA: 351.01 Sq.Ft. (32.61 Sq.M.)
- **BALCONY AREA:** 74.38 Sq.Ft. (6.91 Sq.M.)
- **3 TOTAL AREA:** 425.39 Sq.Ft. (39.52 Sq.M.)

**⊙** 