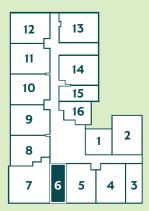

## STUDIO

**Unit 106** 

425 Sq.ft

### **DIMENSIONS**

- INTERNAL AREA: 351.01 Sq.Ft. (32.61 Sq.M.)
- **BALCONY AREA:** 74.38 Sq.Ft. (6.91 Sq.M.)
- **3 TOTAL AREA:** 425.39 Sq.Ft. (39.52 Sq.M.)

**⊙** 