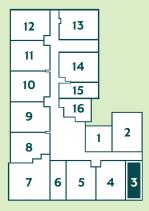

## STUDIO

**Unit 115** 

409 Sq.ft

### **DIMENSIONS**

- INTERNAL AREA: 342.94 Sq.Ft. (31.86 Sq.M.)
- **BALCONY AREA:** 65.88 Sq.Ft. (6.12 Sq.M.)
- **3 TOTAL AREA:** 408.81 Sq.Ft. (37.98 Sq.M.)

⊙ N