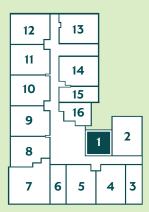

## STUDIO

Unit 215/915

405 Sq.ft

### **DIMENSIONS**

- INTERNAL AREA: 342.94 Sq.Ft. (31.86 Sq.M.)
- **BALCONY AREA:** 62.22 Sq.Ft. (5.78 Sq.M.)
- **3 TOTAL AREA:** 405.15 Sq.Ft. (37.64 Sq.M.)

**⊙ N** 