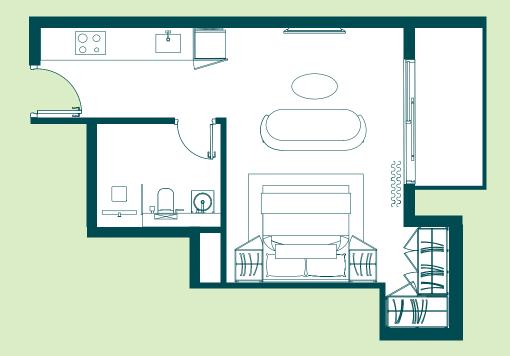

## STUDIO

**Unit 115** 

409 Sq.ft

### **DIMENSIONS**

- INTERNAL AREA: 342.94 Sq.Ft. (31.86 Sq.M.)
- **BALCONY AREA:** 65.88 Sq.Ft. (6.12 Sq.M.)
- **3 TOTAL AREA:** 408.81 Sq.Ft. (37.98 Sq.M.)

⊙ N