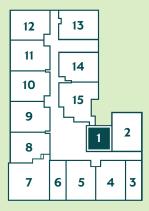

## STUDIO

**Unit 103** 

425 Sq.ft

### **DIMENSIONS**

- INTERNAL AREA: 351.66 Sq.Ft. (32.67 Sq.M.)
- **2 BALCONY AREA:** 73.63 Sq.Ft. (6.84 Sq.M.)
- **3 TOTAL AREA:** 425.28 Sq.Ft. (39.51 Sq.M.)

**⊙** N