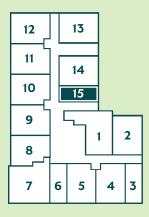

## STUDIO

**Unit 115** 

409 Sq.ft

### **DIMENSIONS**

- INTERNAL AREA: 342.94 Sq.Ft. (31.86 Sq.M.)
- **BALCONY AREA:** 65.88 Sq.Ft. (6.12 Sq.M.)
- **3 TOTAL AREA:** 408.81 Sq.Ft. (37.98 Sq.M.)

⊙ N