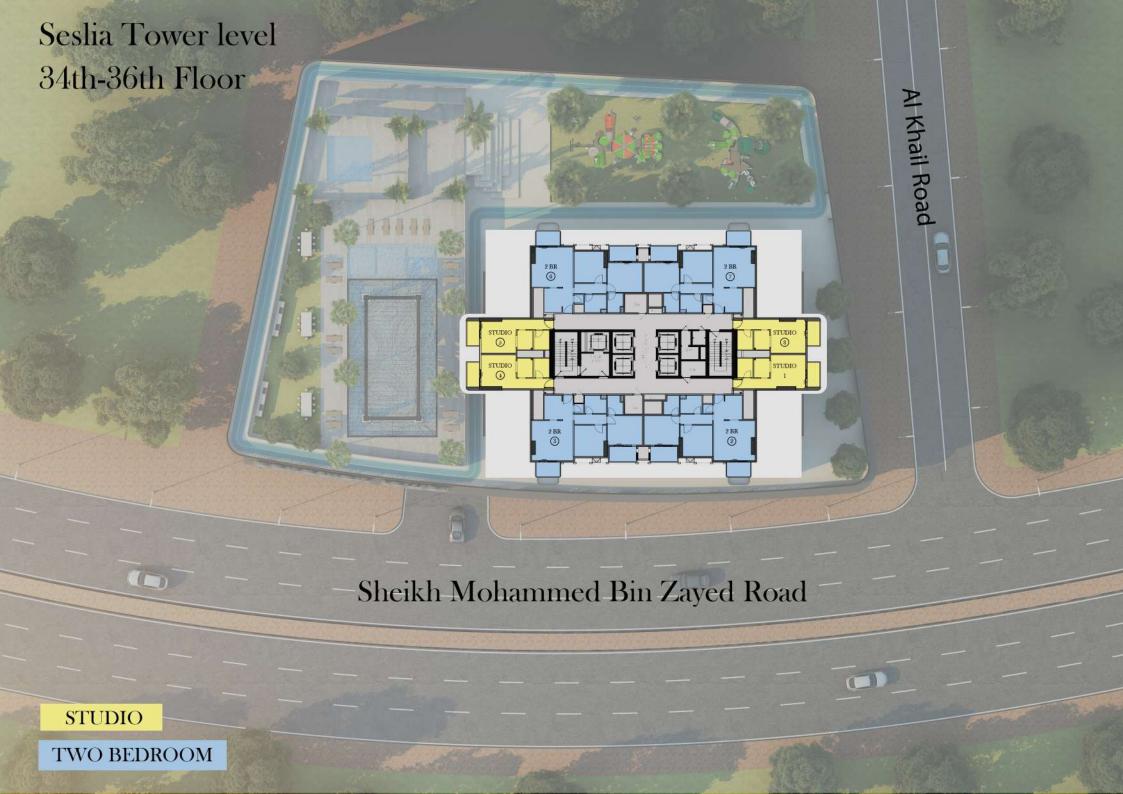

#### PROJECT SUMMARY

Basement Studio

Parking Levels One Bedroom

360 Total Flats units Two Bedroom

12 Offices

Floor ( 3 Offices floor - 32 Residential floor + 1 Technical )