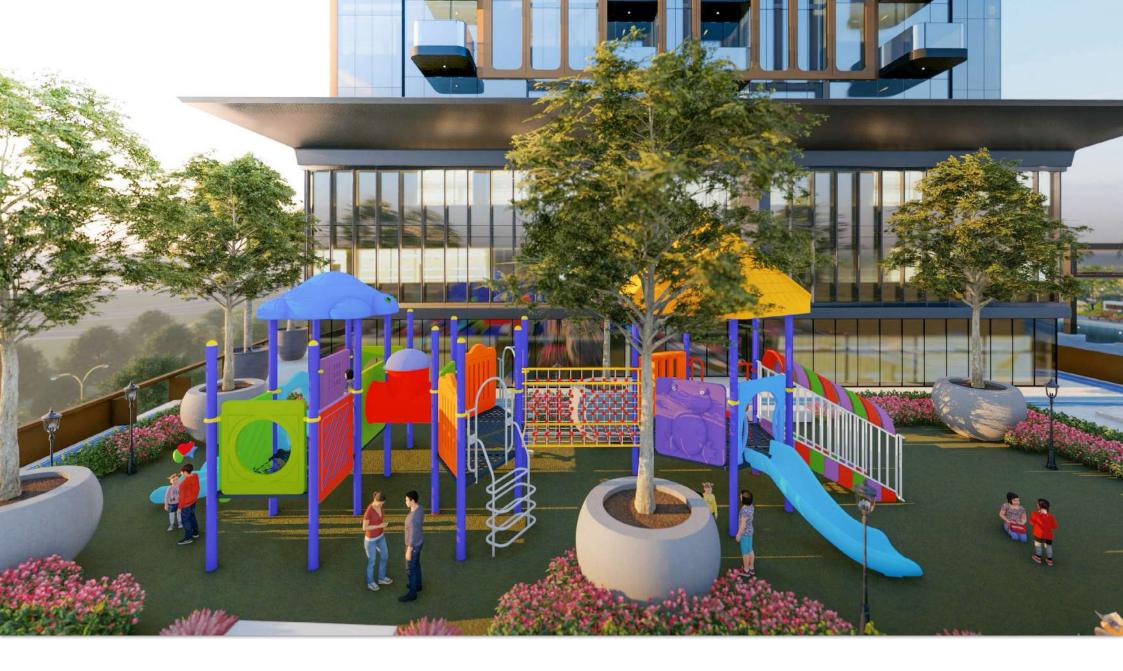

Sheikh Mohammad Bin Zayed road.

Whether you want to go towards south or north, you'll find your detour in the easiest possible way.

#### Jumeirah Village Triangle



10 mins

JBR



15 mins

The Palm Jumeirah



15 mins

Mall of Emirates



17 mins

Global Village



20 mins

Dubai Mall



From the moment you step inside, you will feel the strong sense of homeliness and the relaxing natural colours.



You will feel immediately the sense of relaxation and leisure when you enter this place.



Vision of industrial style in mind





Furnished Apartment.







This Luxurious contemporary space with exceed your expectation and provide you with the living standards that you have always desires.





Our gymnasium is fully equipped to meet your every day.



# POOL







## WALKING TRACK



### KIDS PLAYING AREA