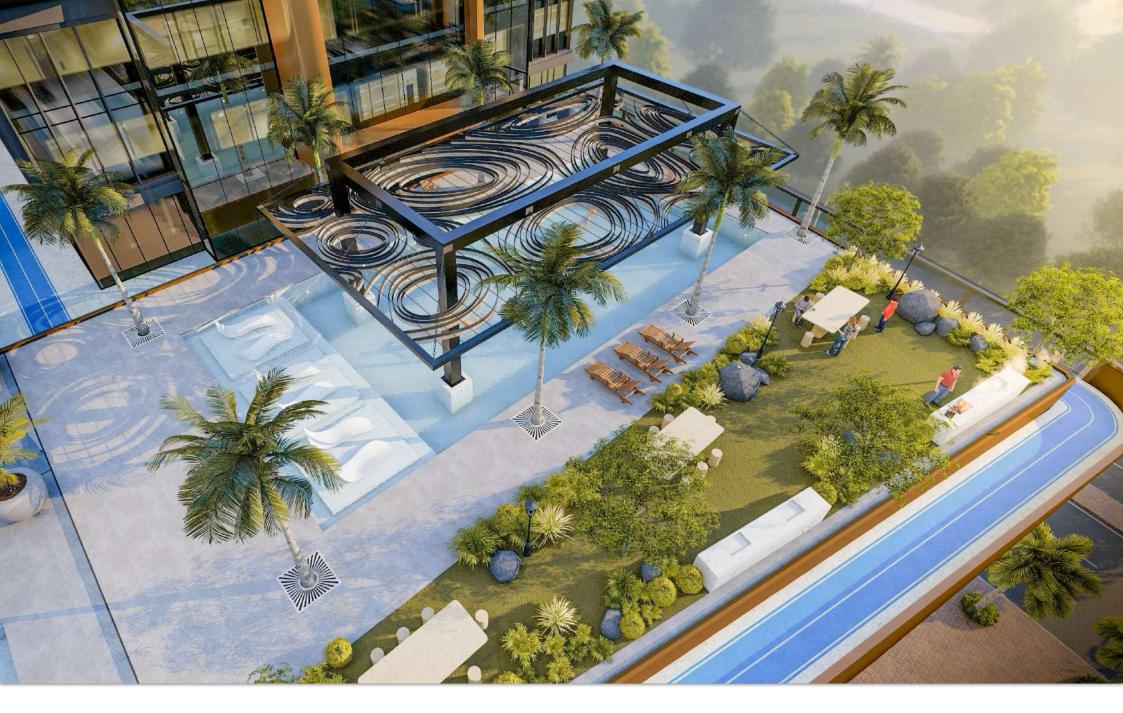

d, Al Khail Road and Sheikh Mohammad Bin Zayed road.

Whether you want to go towards south or north, you'll find your detour in the easiest possible way.

#### Jumeirah Village Triangle



10 mins

JBR



15 mins

The Palm Jumeirah



15 mins

Mall of Emirates



17 mins

Global Village



20 mins

Dubai Mall



From the moment you step inside, you will feel the strong sense of homeliness and the relaxing natural colours.



You will feel immediately the sense of relaxation and leisure when you enter this place.



Vision of industrial style in mind





Furnished Apartment.







This Luxurious contemporary space with exceed your expectation and provide you with the living standards that you have always desires.





Our gymnasium is fully equipped to meet your every day.



# POOL







## WALKING TRACK



### KIDS PLAYING AREA