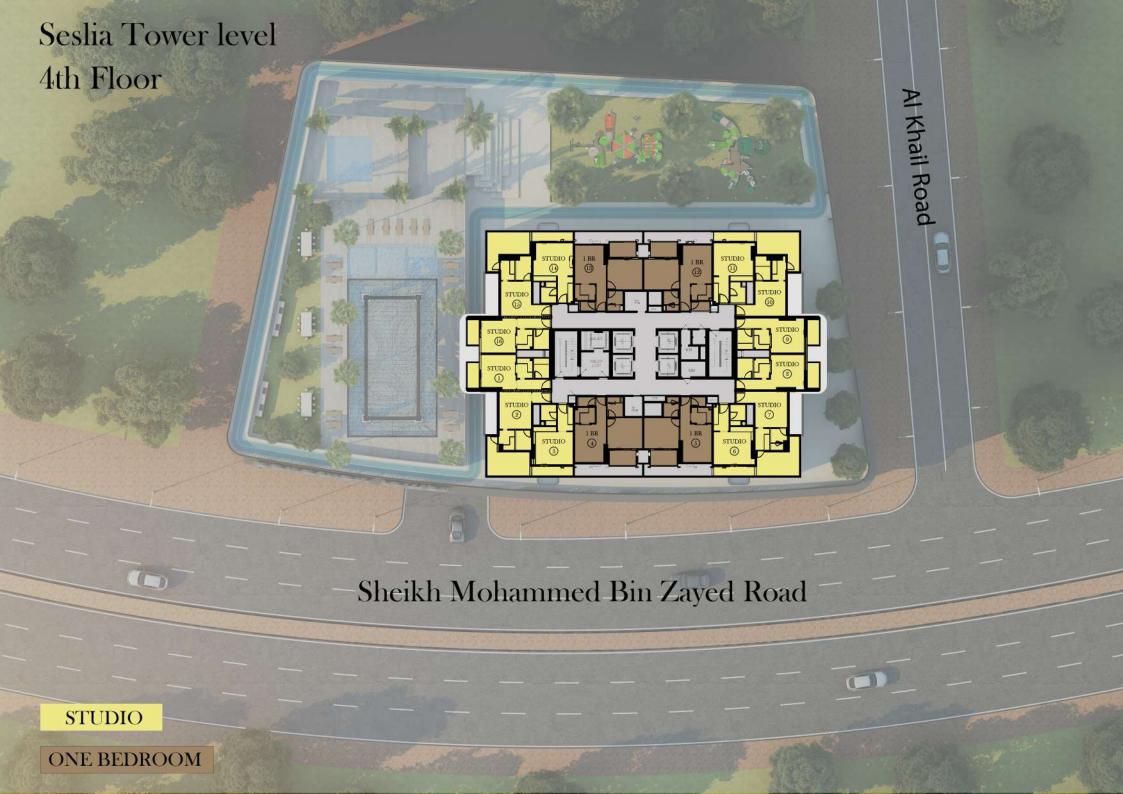

#### PROJECT SUMMARY

Basement Studio

Parking Levels One Bedroom

360 Total Flats units Two Bedroom

12 Offices

Floor ( 3 Offices floor - 32 Residential floor + 1 Technical )

# LOCATION

SESLIA TOWER is located in the heart of Dubai at the crossroads of culture, entertainment and luxury Life, JVT is a dream place to live in for all.

It is located in the center of all main locations, accessible from Sheikh Zayed Road, Emirates Road, Al Khail Road and Sheikh Mohammad Bin Zayed road.