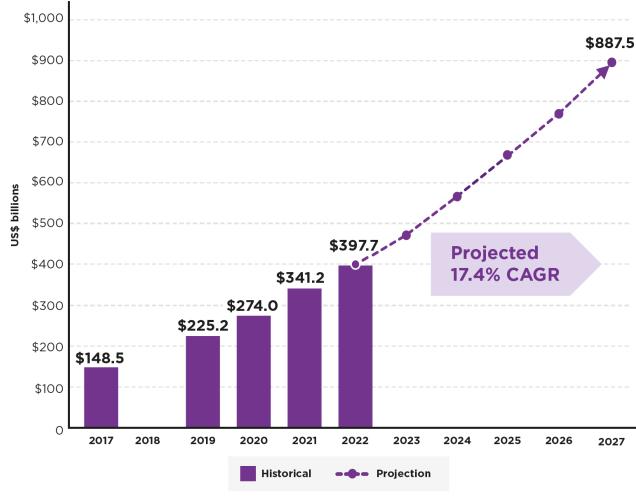

## Wellness Real Estate Global Market Size and Growth Projections

CAGR=Compound Annual Growth Rate Source: Global Wellness Institute

# What Is The Future Of The Wellness Economy?

While wellness real estate was already rising rapidly prior to 2019, the pandemic has accelerated a major shift in the construction and real estate industry toward wellness.

During the pandemic year (2019-2020), wellness real estate grew by 21.6%.