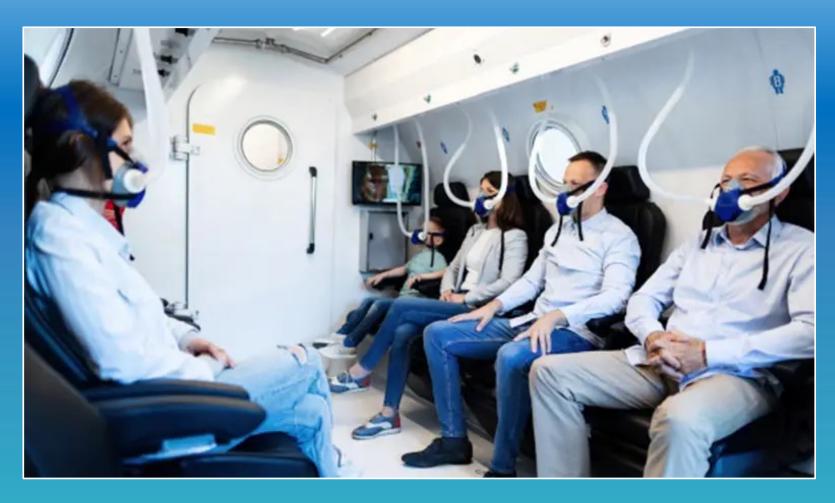

# HYPERBARIC OXYGEN THERAPY

- Medical treatment involving breathing pure oxygen in a pressurized chamber
- Lungs absorb more oxygen
- Treats broad variety of conditions
- Support for recovery after other treatments