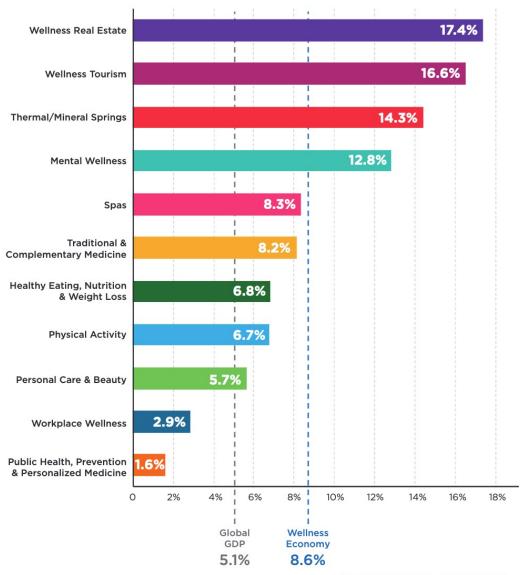

#### Projected Average Annual Growth Rate by Sector 2022-2027

Source: Global Wellness Institute and IMF

# What Is The Future Of The Wellness Economy?

Wellness real estate has been the fastest-growing sector in the wellness economy since before the COVID-19 pandemic, significantly outpacing predictions and overall economic growth trends.

Consumers are increasingly aware that all aspects of their lives impact their health outcomes, mental resilience, and overall sense of well-being.