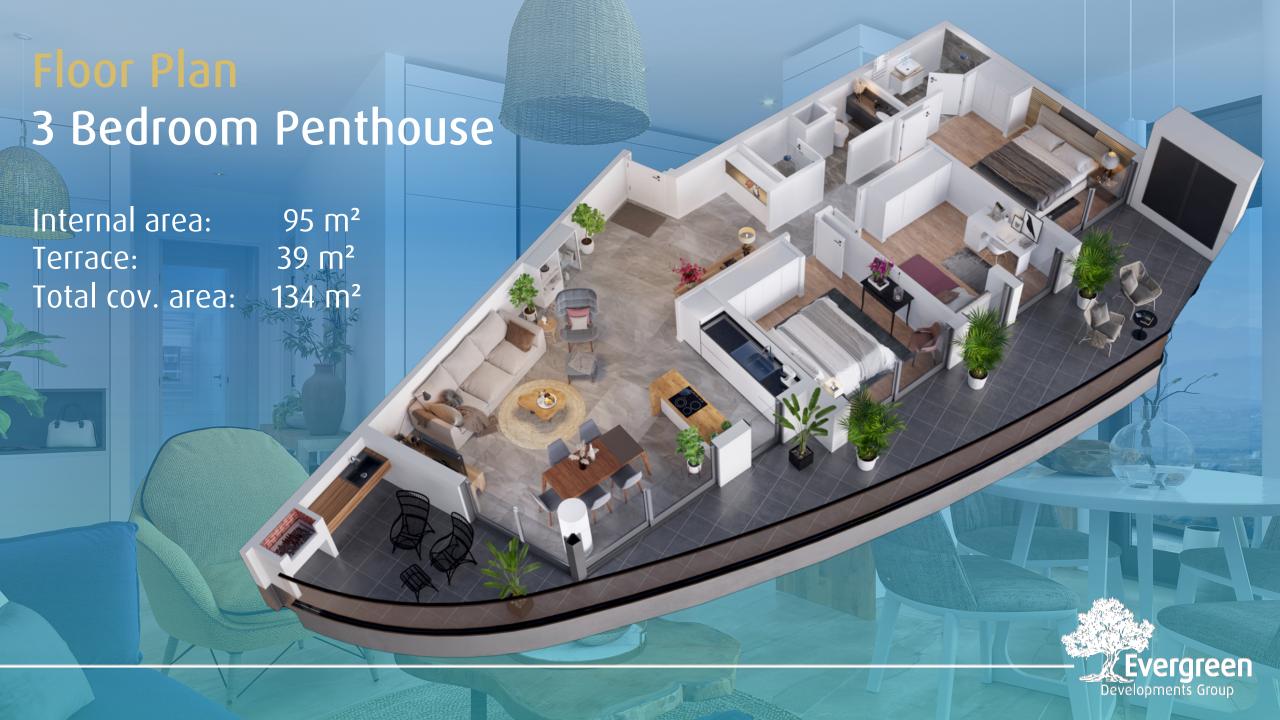

# Floor Plan Studio (E-Block & F-Block)

Apt. 1 & Apt. 12: Internal area: 33 m<sup>2</sup>

Covered Terrace: 4 m<sup>2</sup>

Total cov. area: 37 m<sup>2</sup>

Apt. 3 / Apt. 10: Internal area: 31 m<sup>2</sup>

Covered Terrace: 5 m<sup>2</sup>

Total cov. area: 36 m<sup>2</sup>

Apt. 4 / Apt. 9:

Internal area: 28 m<sup>2</sup>

Covered Terrace: 7 m<sup>2</sup>

Total cov. area: 35 m<sup>2</sup>

1 Bedroom Apartment

Internal area: Covered Terrace: Total cov. area: 44 - 65 m<sup>2</sup> 11 - 40 m<sup>2</sup> 55 - 105 m<sup>2</sup>

Floor plan example - Different layouts available