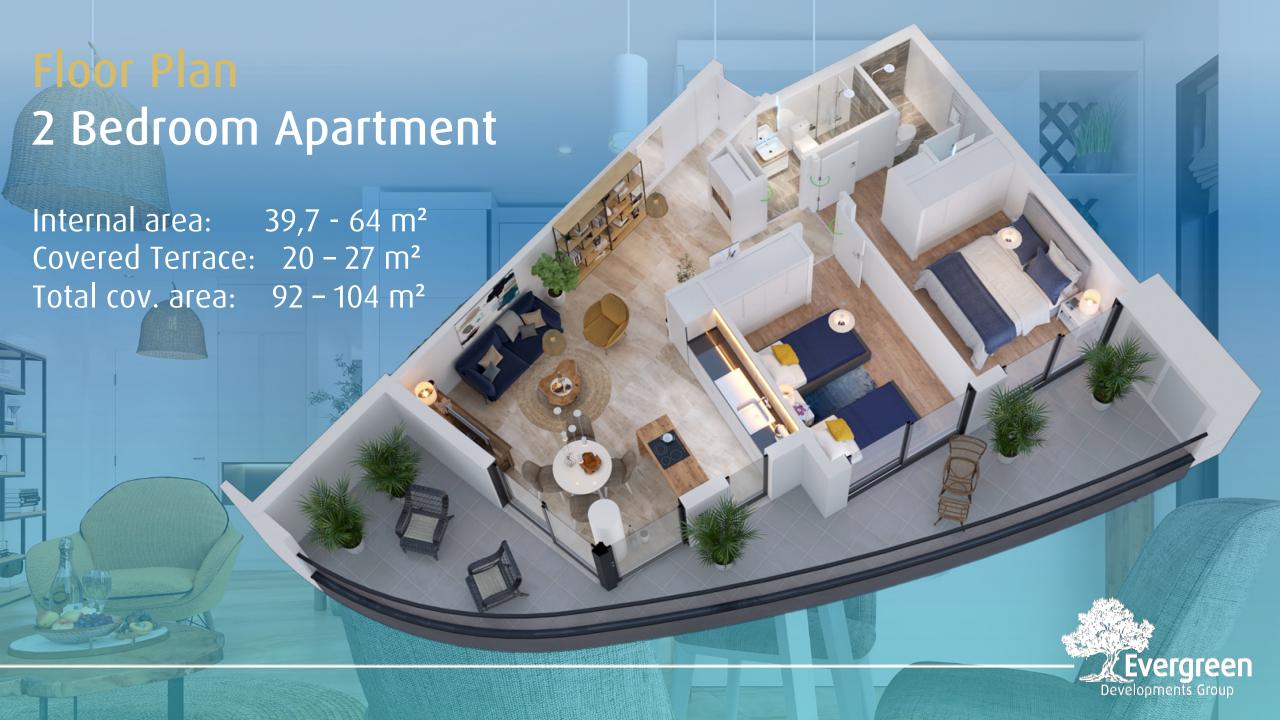

# Floor Plan Studio (E-Block & F-Block)

Apt. 1 & Apt. 12: Internal area: 33 m<sup>2</sup>

Covered Terrace: 4 m<sup>2</sup>

Total cov. area: 37 m<sup>2</sup>

Apt. 3 / Apt. 10: Internal area: 31 m<sup>2</sup>

Covered Terrace: 5 m<sup>2</sup>

Total cov. area: 36 m<sup>2</sup>

Apt. 4 / Apt. 9:

Internal area: 28 m<sup>2</sup>

Covered Terrace: 7 m<sup>2</sup>

Total cov. area: 35 m<sup>2</sup>

1 Bedroom Apartment

Internal area: Covered Terrace: Total cov. area: 44 - 65 m<sup>2</sup> 11 - 40 m<sup>2</sup> 55 - 105 m<sup>2</sup>