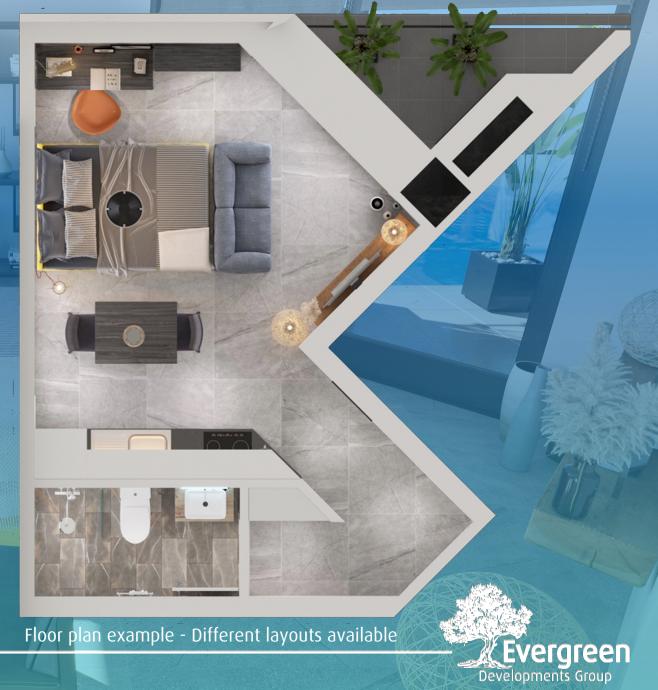

# Floor Plan Studio (E-Block & F-Block)

Apt. 1 & Apt. 12: Internal area: 33 m<sup>2</sup>

Covered Terrace: 4 m<sup>2</sup>

Total cov. area: 37 m<sup>2</sup>

Apt. 3 / Apt. 10: Internal area: 31 m<sup>2</sup>

Covered Terrace: 5 m<sup>2</sup>

Total cov. area: 36 m<sup>2</sup>

Apt. 4 / Apt. 9:

Internal area: 28 m<sup>2</sup>

Covered Terrace: 7 m<sup>2</sup>

Total cov. area: 35 m<sup>2</sup>

1 Bedroom Apartment

Internal area: Covered Terrace: Total cov. area: 44 - 65 m<sup>2</sup> 11 - 40 m<sup>2</sup> 55 - 105 m<sup>2</sup>

Floor plan example - Different layouts available