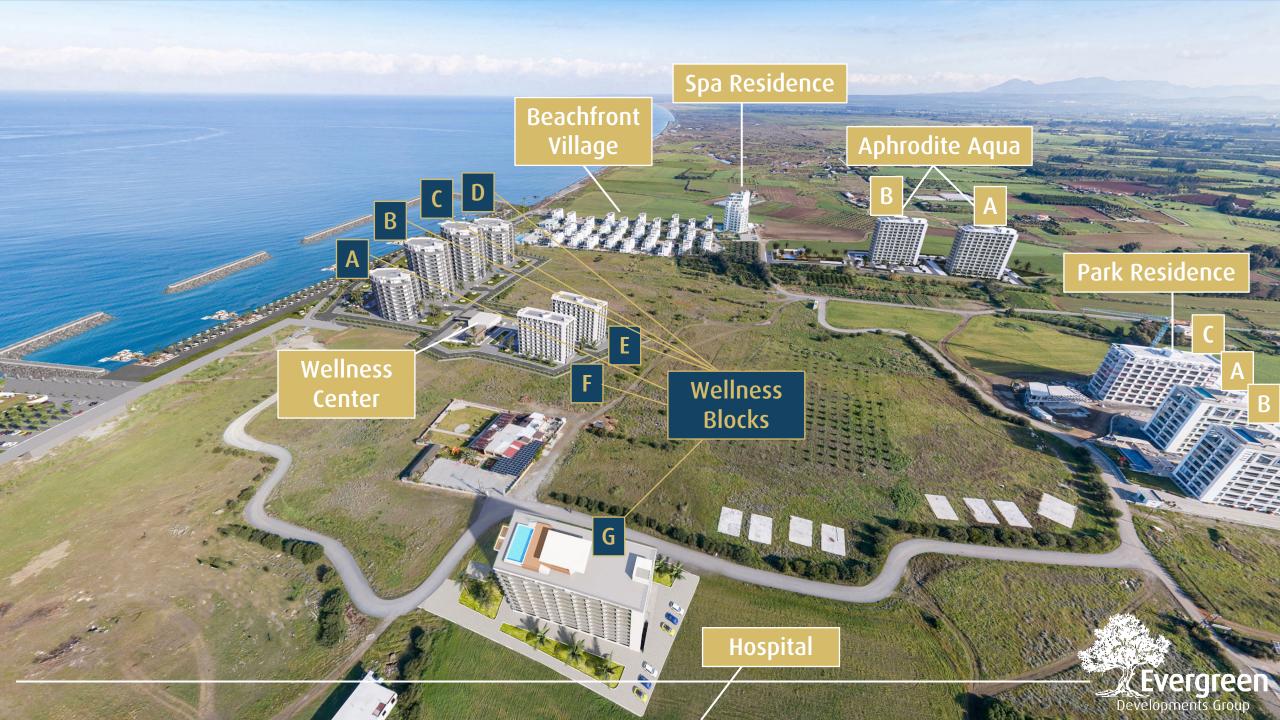

7 Blocks Maintained Beach Health Center Indoor Heated Pool 732 Units **Beauty Clinic** Outdoor and Rooftop Variety of property Spa & Wellness Pools options Center Landscaped Gardens 3 Restaurants Marina & Watersports Evergreen **Developments Group** 

#### **Facilities**