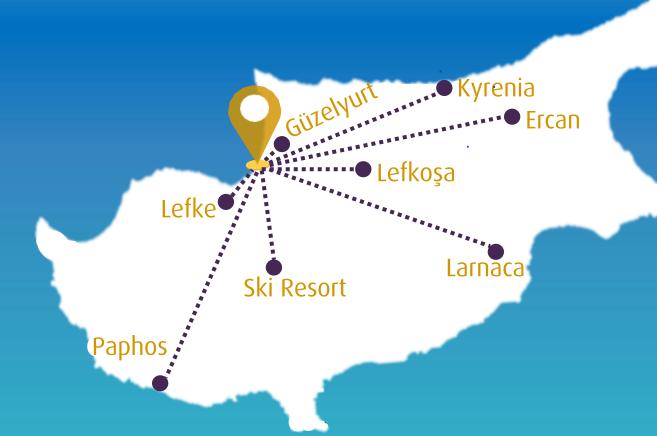

# Location: Gaziveren

Direct on the beach

Güzelyurt: 10 mins Lefke/Border Point: 15 mins Lefkoşa/Nikosia: 30 mins

Kyrenia: 50 mins Ski Resort: 1 hour

Ercan Airport: 1 hour

Larnaca Airport: 1 hour 30 mins

Paphos Airport: 2 hour 10 mins