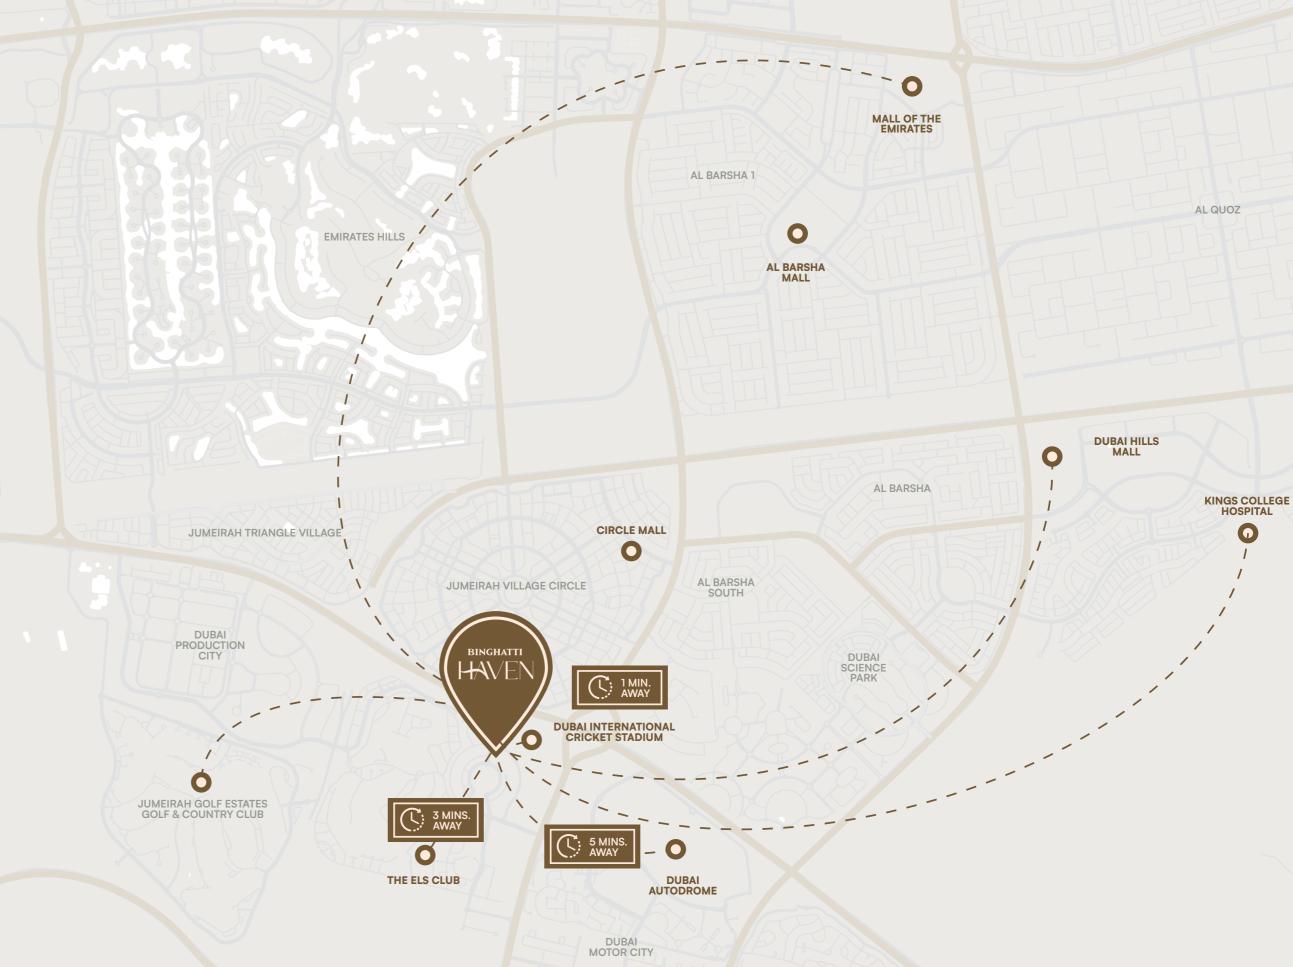

## Inside the court. Here and Now

Haven enjoys a strategic location in Dubai Sports City, with easy access to major road networks and public transportation. Explore the city>s vibrant charm, from the iconic Burj Khalifa to the tranquil shores of Dubai Marina, all within effortless reach.

DUBAI AUTODROME

MALL OF THE EMIRATES

**DUBAI INTERNATIONAL** CRICKET STADIUM

THE ELS CLUB **DUBAI SPORTS CITY** 

KINGS COLLEGE HOSPITAL

DUBAI HILLS MALL