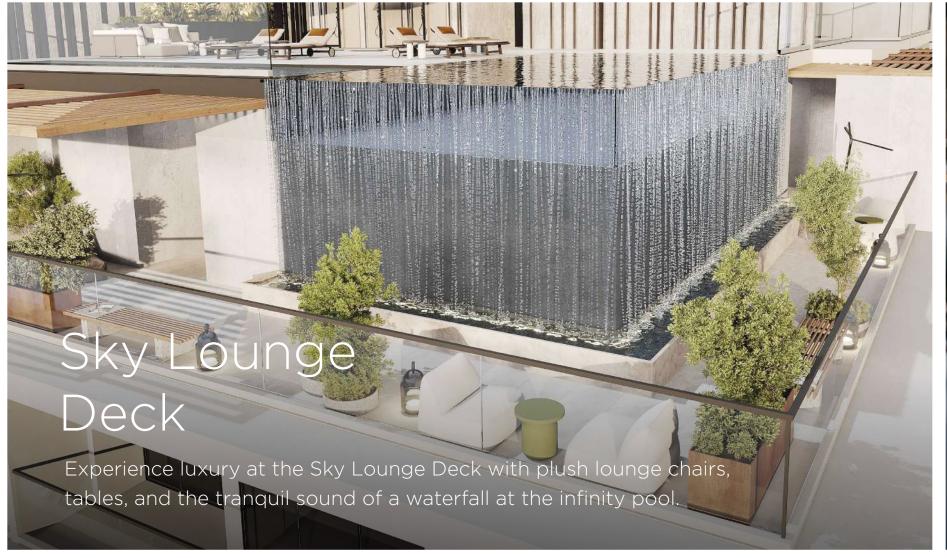

Our state-of-the-art amenities are designed to create an atmosphere that caters to your every need and desire. In addition to an infinity pool, fitness studio, and sky lounge with water features, Lucky Royale also offers private terrace plunge pools, a retail space, and many other facilities that cater to your well-being.

#### A World of Amenities

Explore a world of unparalleled amenities at Lucky Royale Residence. Immerse yourself in the stunning infinity pool or find inner peace in the serene prayer hall. For those who work remotely, our coworking spaces offer a productive environment, while the fitness studio and splash pad provide opportunities to stay active and refreshed.