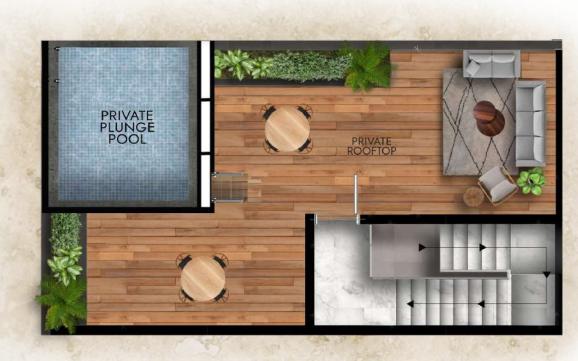

# Private Rooftop

At Lucky Royale, we offer a serene escape from the bustling city with our private rooftop. Take in breathtaking views of your surroundings while you bask in the fresh air and unwind in nature.

Our peaceful oasis provides the perfect retreat for spending quality time with your loved ones or enjoying a tranquil moment alone. The private rooftop is just one of the many exceptional features that make our development the ideal place to call home.

BBQ & GAZEBO

INFINITY POOL

INDOOR KIDS PLAY AREA

KIDS POOL

OUTDOOR KIDS PLAY AREA

BUSINESS CENTER

PRIVATE PLUNGE POOL

GAMING FACILITIES