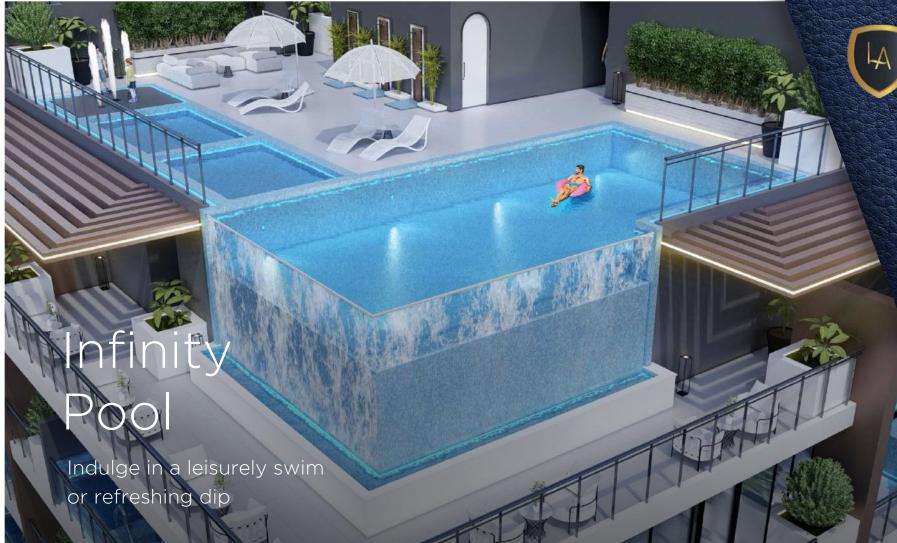

Our state-of-the-art amenities are designed to create an atmosphere that caters to your every need and desire. In addition to an infinity pool, fitness studio, and sky lounge with water features, Lucky Royale also offers private terrace plunge pools, a retail space, and many other facilities that cater to your well-being.

#### A World of Amenities

Explore a world of unparalleled amenities at Lucky Royale Residence. Immerse yourself in the stunning infinity pool or find inner peace in the serene prayer hall. For those who work remotely, our coworking spaces offer a productive environment, while the fitness studio and splash pad provide opportunities to stay active and refreshed.

BBQ & GAZEBO

INFINITY POOL

INDOOR KIDS PLAY AREA

KIDS POOL

OUTDOOR KIDS PLAY AREA

BUSINESS CENTER

PRIVATE PLUNGE POOL

GAMING FACILITIES