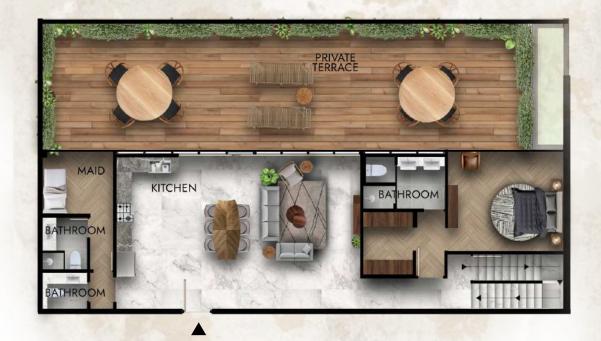

# Your Dream Kitchen Awaits

At Lucky Royale, we understand that the kitchen is the heart of your home. That's why we've created a space that effortlessly blends form and function, bringing a modern and functional kitchen to life.

Our kitchens are fully equipped with state of the art appliances, elegant finishes, and thoughtful designs that come together to create a luxurious and practical space. Whether you're a culinary expert or simply enjoy cooking, our kitchens cater to your every need, providing you the perfect environment to prepare and share a delicious meal with your loved ones.

#### 3 Bedroom Sky Villa Apartments

Ground Floor

First Floor

Terrace

Total Internal Area 1786 sq.ft 165.93 sq.m Total Terrace Area 1339 sq.ft 124.40 sq.m Total Sky Villa Area 3125 sq.ft 290.33 sq.m

#### 4 Bedroom Sky Villa

Ground Floor

First Floor

Terrace

Total Internal Area 2360 sq.ft 219.26 sq.m Total Terrace Area 1865 sq.ft 173.27 sq.m Total Sky Villa Area 4225 sq.ft 392.53 sq.m