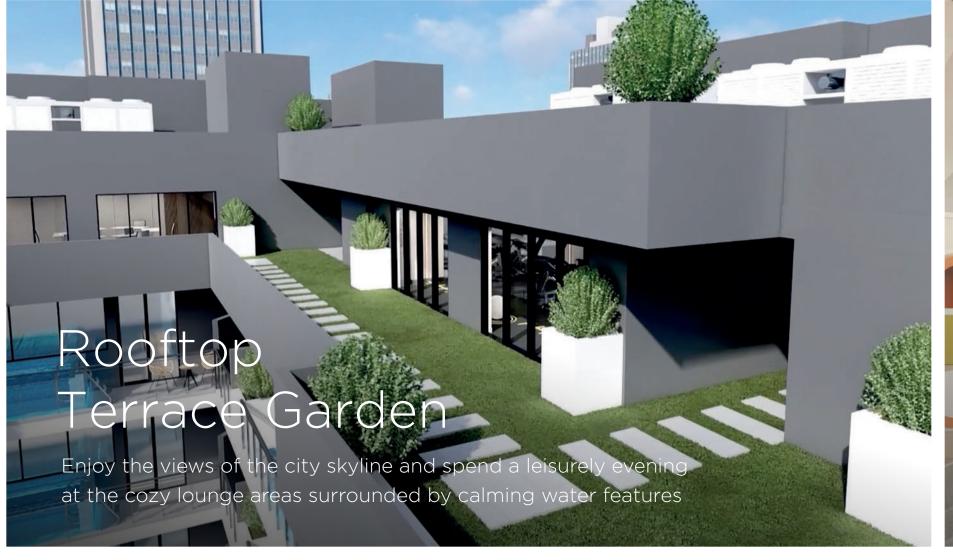

# Private Rooftop

At Lucky Royale, we offer a serene escape from the bustling city with our private rooftop. Take in breathtaking views of your surroundings while you bask in the fresh air and unwind in nature.

Our peaceful oasis provides the perfect retreat for spending quality time with your loved ones or enjoying a tranquil moment alone. The private rooftop is just one of the many exceptional features that make our development the ideal place to call home.

LIBRARY CORNER

SHALLOW WATER POOL

SMART HOME SYSTEM

MULTI PURPOSE HALL

SPLASH PAD

ROOFTOP TERRACE GARDEN

PRAYER HALL

FITNESS STUDIO