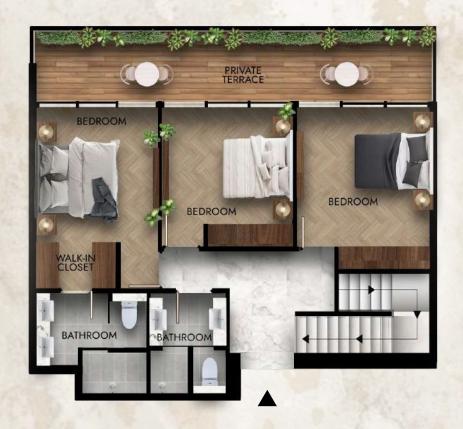

#### 3 Bedroom Sky Villa Apartments

Ground Floor

First Floor

Terrace

Total Internal Area 1786 sq.ft 165.93 sq.m Total Terrace Area 1339 sq.ft 124.40 sq.m Total Sky Villa Area 3125 sq.ft 290.33 sq.m

#### 4 Bedroom Sky Villa

Ground Floor

First Floor

Terrace

Total Internal Area 2360 sq.ft 219.26 sq.m Total Terrace Area 1865 sq.ft 173.27 sq.m Total Sky Villa Area 4225 sq.ft 392.53 sq.m