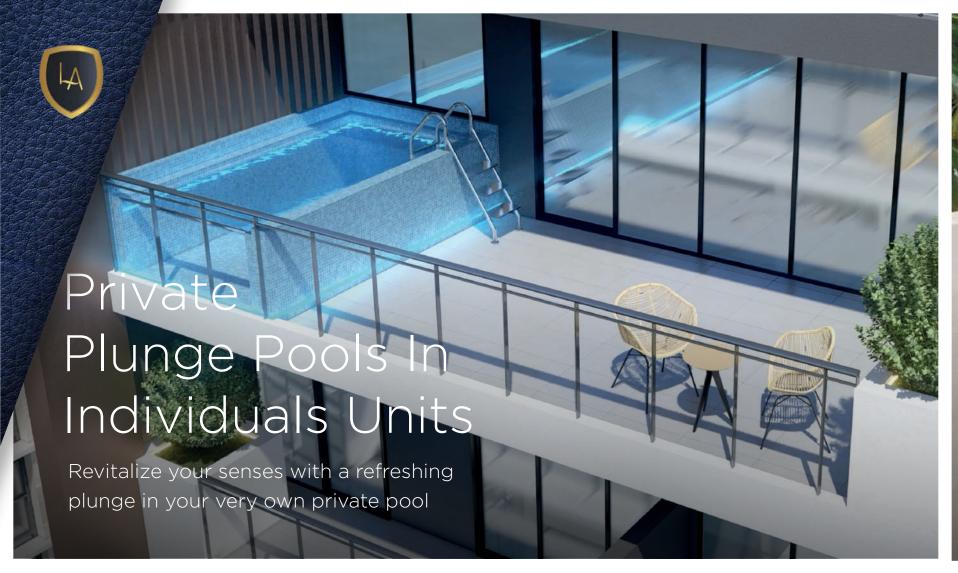

Our state-of-the-art amenities are designed to create an atmosphere that caters to your every need and desire. In addition to an infinity pool, fitness studio, and sky lounge with water features, Lucky Royale also offers private terrace plunge pools, a retail space, and many other facilities that cater to your well-being.

Step into your private oasis at Lucky Royale, where stylish furnishings, breath-taking wall finishes, and modern security equipment combine to create a luxurious living experience. The seamless transition between indoor and outdoor areas creates a peaceful sanctuary, allowing you to relax and unwind at any time of the day.