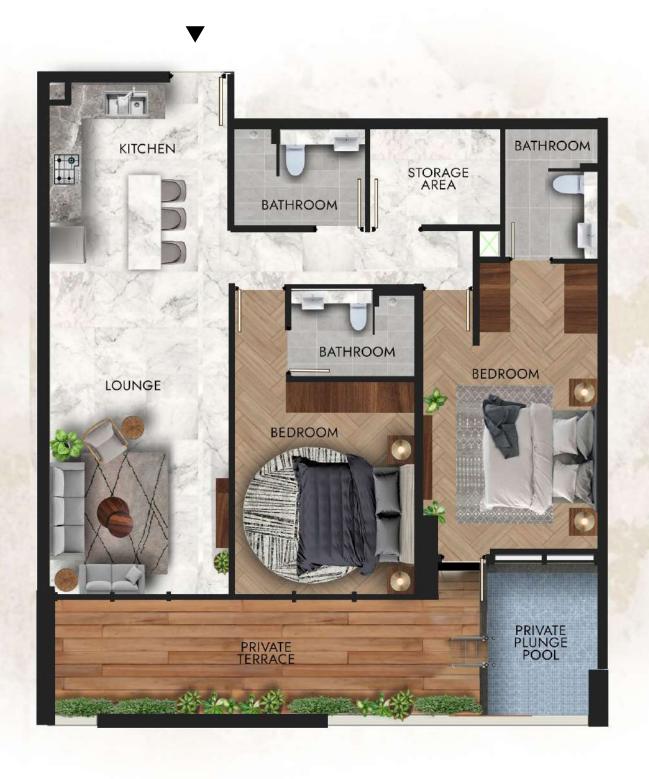

Internal Area 893 sq.ft 82.97 sq.m Terrace Area 307 sq.ft 28.53 sq.m Total Area 1200 sq.ft 111.50 sq.m