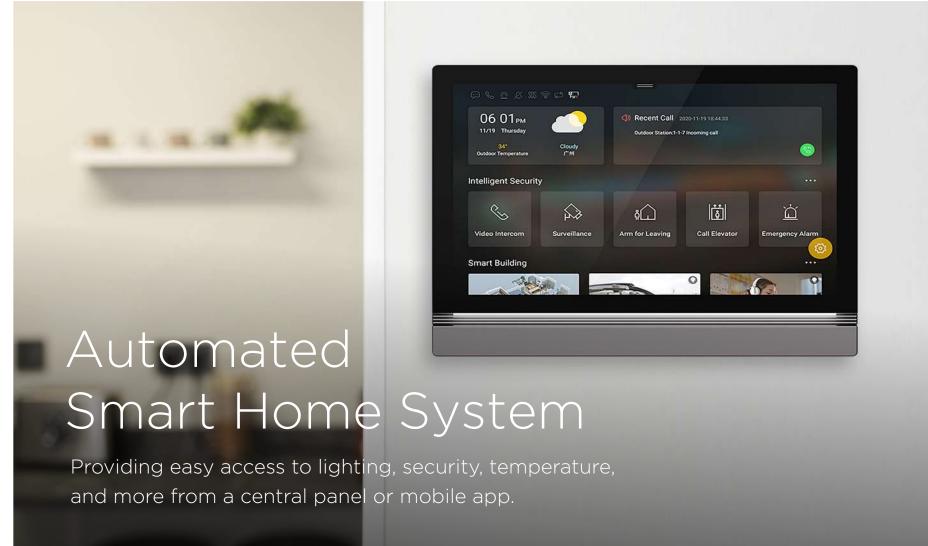

LIBRARY CORNER

SHALLOW WATER POOL

SMART HOME SYSTEM

MULTI PURPOSE HALL

SPLASH PAD

ROOFTOP TERRACE GARDEN

PRAYER HALL

FITNESS STUDIO