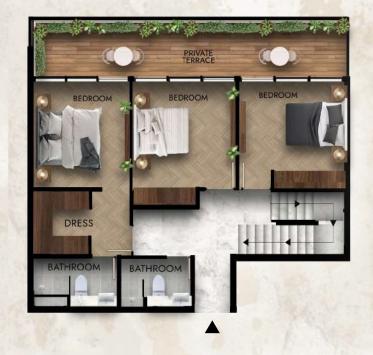

# 3 Bedroom Apartment

Internal Area 1315 sq.ft 122.17 sq.m Terrace Area 360 sq.ft 33.45 sq.m Total Area 1675 sq.ft 155.62 sq.m

#### 3 Bedroom Sky Villa Apartments

Ground Floor

First Floor

Terrace

Total Internal Area 1786 sq.ft 165.93 sq.m Total Terrace Area 1339 sq.ft 124.40 sq.m Total Sky Villa Area 3125 sq.ft 290.33 sq.m

#### 4 Bedroom Sky Villa

Ground Floor

First Floor

Terrace

Total Internal Area 2360 sq.ft 219.26 sq.m Total Terrace Area 1865 sq.ft 173.27 sq.m Total Sky Villa Area 4225 sq.ft 392.53 sq.m