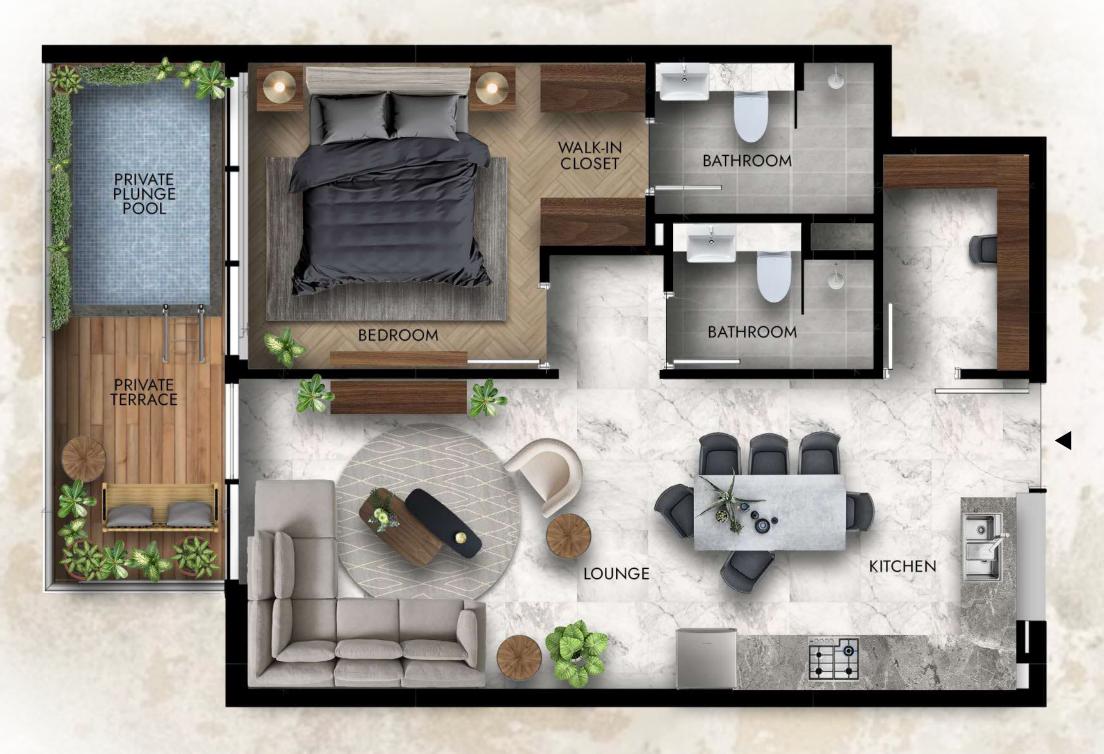

# 3 Bedroom Apartment

Internal Area 1315 sq.ft 122.17 sq.m Terrace Area 360 sq.ft 33.45 sq.m Total Area 1675 sq.ft 155.62 sq.m

#### 3 Bedroom Sky Villa Apartments

Ground Floor

First Floor

Terrace

Total Internal Area 1786 sq.ft 165.93 sq.m Total Terrace Area 1339 sq.ft 124.40 sq.m Total Sky Villa Area 3125 sq.ft 290.33 sq.m