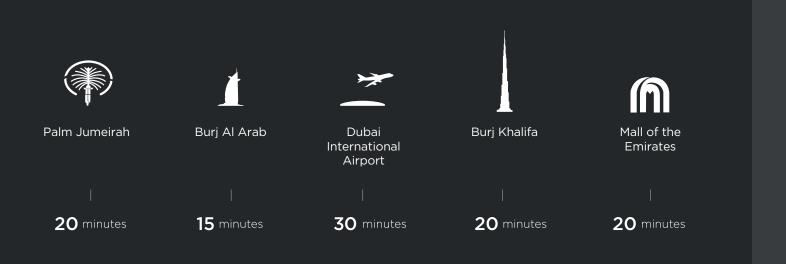

# Location & Accessibility

- 1 Jumeirah Village Circle
- 2 Al Barsha South
- 3 Dubai Miracle Garden
- 4 Arabian Ranches
- 5 Damac Hills
- 6 Motor City
- 7 Dubai International Cricket Stadium
- 8 Sports City
- 9 Jumeirah Golf Estate
- 10 Jumeirah Islands
- 11 Emirates Hills
- 12 Dubai Marina
- 13 Jebel Ali Race Course

- 14 Dubai Media City
- 15 Palm Jumeirah
- 16 Mall Of The Emirates
- 17 Dubai Hills Estate
- 18 Global Village
- 19 Burj Al Arab
- 20 World Islands
- 21 Mohammed Bin Rashid Al Maktoum City
- 22 Meydan Racecourse
- 23 Burj Khalifa
- 24 Dubai Mall
- 25 Dubai Design District
- 26 Dubai International Airport