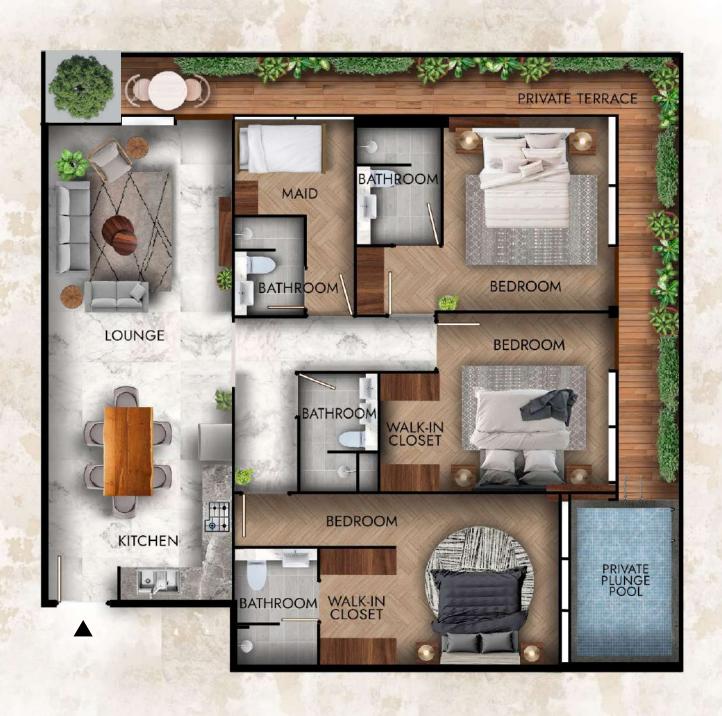

#### 3 Bedroom Sky Villa Apartments

Ground Floor

First Floor

Terrace

Total Internal Area 1786 sq.ft 165.93 sq.m Total Terrace Area 1339 sq.ft 124.40 sq.m Total Sky Villa Area 3125 sq.ft 290.33 sq.m