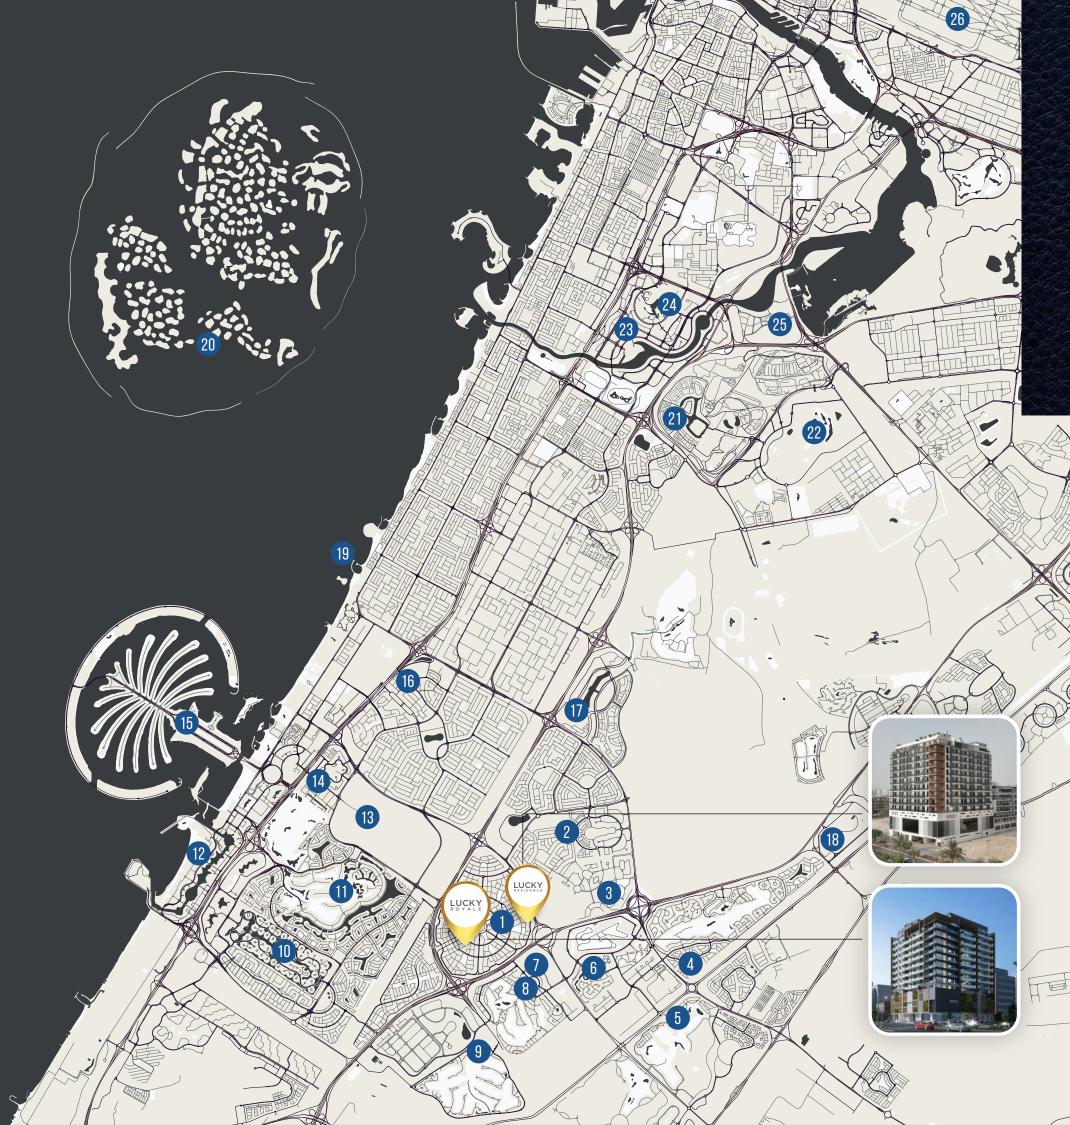

# Location & Accessibility

- 1 Jumeirah Village Circle
- 2 Al Barsha South
- 3 Dubai Miracle Garden
- 4 Arabian Ranches
- 5 Damac Hills
- 6 Motor City
- 7 Dubai International Cricket Stadium
- 8 Sports City
- 9 Jumeirah Golf Estate
- 10 Jumeirah Islands
- 11 Emirates Hills
- 12 Dubai Marina
- 13 Jebel Ali Race Course

- 14 Dubai Media City
- 15 Palm Jumeirah
- 16 Mall Of The Emirates
- 17 Dubai Hills Estate
- 18 Global Village
- 19 Burj Al Arab
- 20 World Islands
- 21 Mohammed Bin Rashid Al Maktoum City
- 22 Meydan Racecourse
- 23 Burj Khalifa
- 24 Dubai Mall
- 25 Dubai Design District
- 26 Dubai International Airport