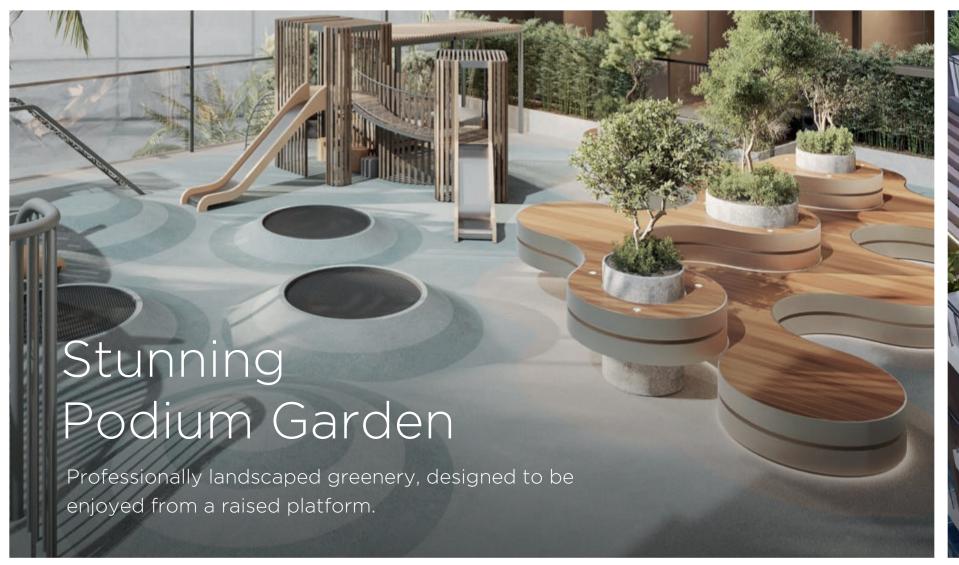

ind inner peace in the serene prayer hall. For those who work remotely, our coworking spaces offer a productive environment, while the fitness studio and splash pad provide opportunities to stay active and refreshed.

Enjoy quality time with your loved ones at the multi-purpose hall, BBQ area, and kids play area. Conveniently located close to malls, restaurants, and schools, our residents have access to the best that Dubai has to offer.









BBQ & GAZEBO



INFINITY POOL



INDOOR KIDS PLAY AREA





KIDS POOL



OUTDOOR KIDS PLAY AREA



BUSINESS CENTER



PRIVATE PLUNGE POOL



GAMING FACILITIES



LIBRARY CORNER



SHALLOW WATER POOL



SMART HOME SYSTEM



MULTI PURPOSE HALL



SPLASH PAD



ROOFTOP TERRACE GARDEN



PRAYER HALL



FITNESS STUDIO



PODIUM GARDEN



STORAGE SPACE

































# Location & Accessibility



- 1 Jumeirah Village Circle
- 2 Al Barsha South
- 3 Dubai Miracle Garden
- 4 Arabian Ranches
- 5 Damac Hills
- 6 Motor City
- 7 Dubai International Cricket Stadium
- 8 Sports City
- 9 Jumeirah Golf Estate
- 10 Jumeirah Islands
- 11 Emirates Hills
- 12 Dubai Marina
- 13 Jebel Ali Race Course

- 14 Dubai Media City
- 15 Palm Jumeirah
- 16 Mall Of The Emirates
- 17 Dubai Hills Estate
- 18 Global Village
- 19 Burj Al Arab
- 20 World Islands
- 21 Mohammed Bin Rashid Al Maktoum City
- 22 Meydan Racecourse
- 23 Burj Khalifa
- 24 Dubai Mall
- 25 Dubai Design District
- 26 Dubai International Airport











Bathroom Fittings



# Studio Apartment



Internal Area 378 sq.ft 35.12 sq.m

Terrace Area 62 sq.ft 5.76 sq.m Total Area 440 sq