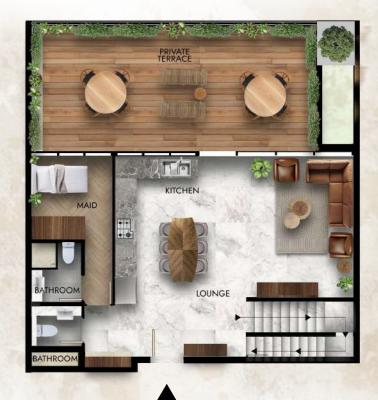

#### 3 Bedroom Sky Villa Apartments

Ground Floor

First Floor

Terrace

Total Internal Area 1786 sq.ft 165.93 sq.m Total Terrace Area 1339 sq.ft 124.40 sq.m Total Sky Villa Area 3125 sq.ft 290.33 sq.m