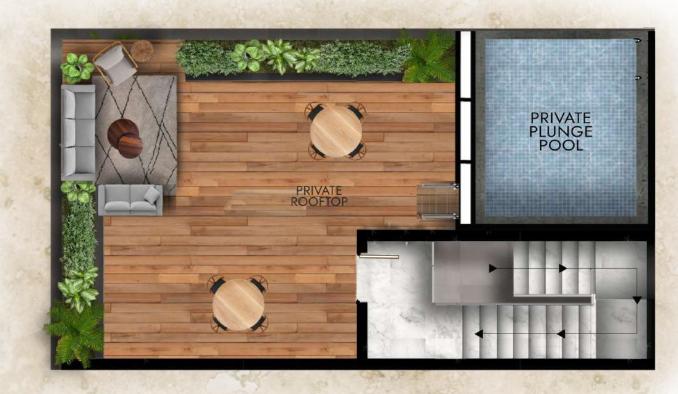

# Private Rooftop

At Lucky Royale, we offer a serene escape from the bustling city with our private rooftop. Take in breathtaking views of your surroundings while you bask in the fresh air and unwind in nature.

Our peaceful oasis provides the perfect retreat for spending quality time with your loved ones or enjoying a tranquil moment alone. The private rooftop is just one of the many exceptional features that make our development the ideal place to call home.

#### 3 Bedroom Sky Villa Apartments

Ground Floor

First Floor

Terrace

Total Internal Area 1786 sq.ft 165.93 sq.m Total Terrace Area 1339 sq.ft 124.40 sq.m Total Sky Villa Area 3125 sq.ft 290.33 sq.m

#### 4 Bedroom Sky Villa

Ground Floor

First Floor

Terrace

Total Internal Area 2360 sq.ft 219.26 sq.m Total Terrace Area 1865 sq.ft 173.27 sq.m Total Sky Villa Area 4225 sq.ft 392.53 sq.m