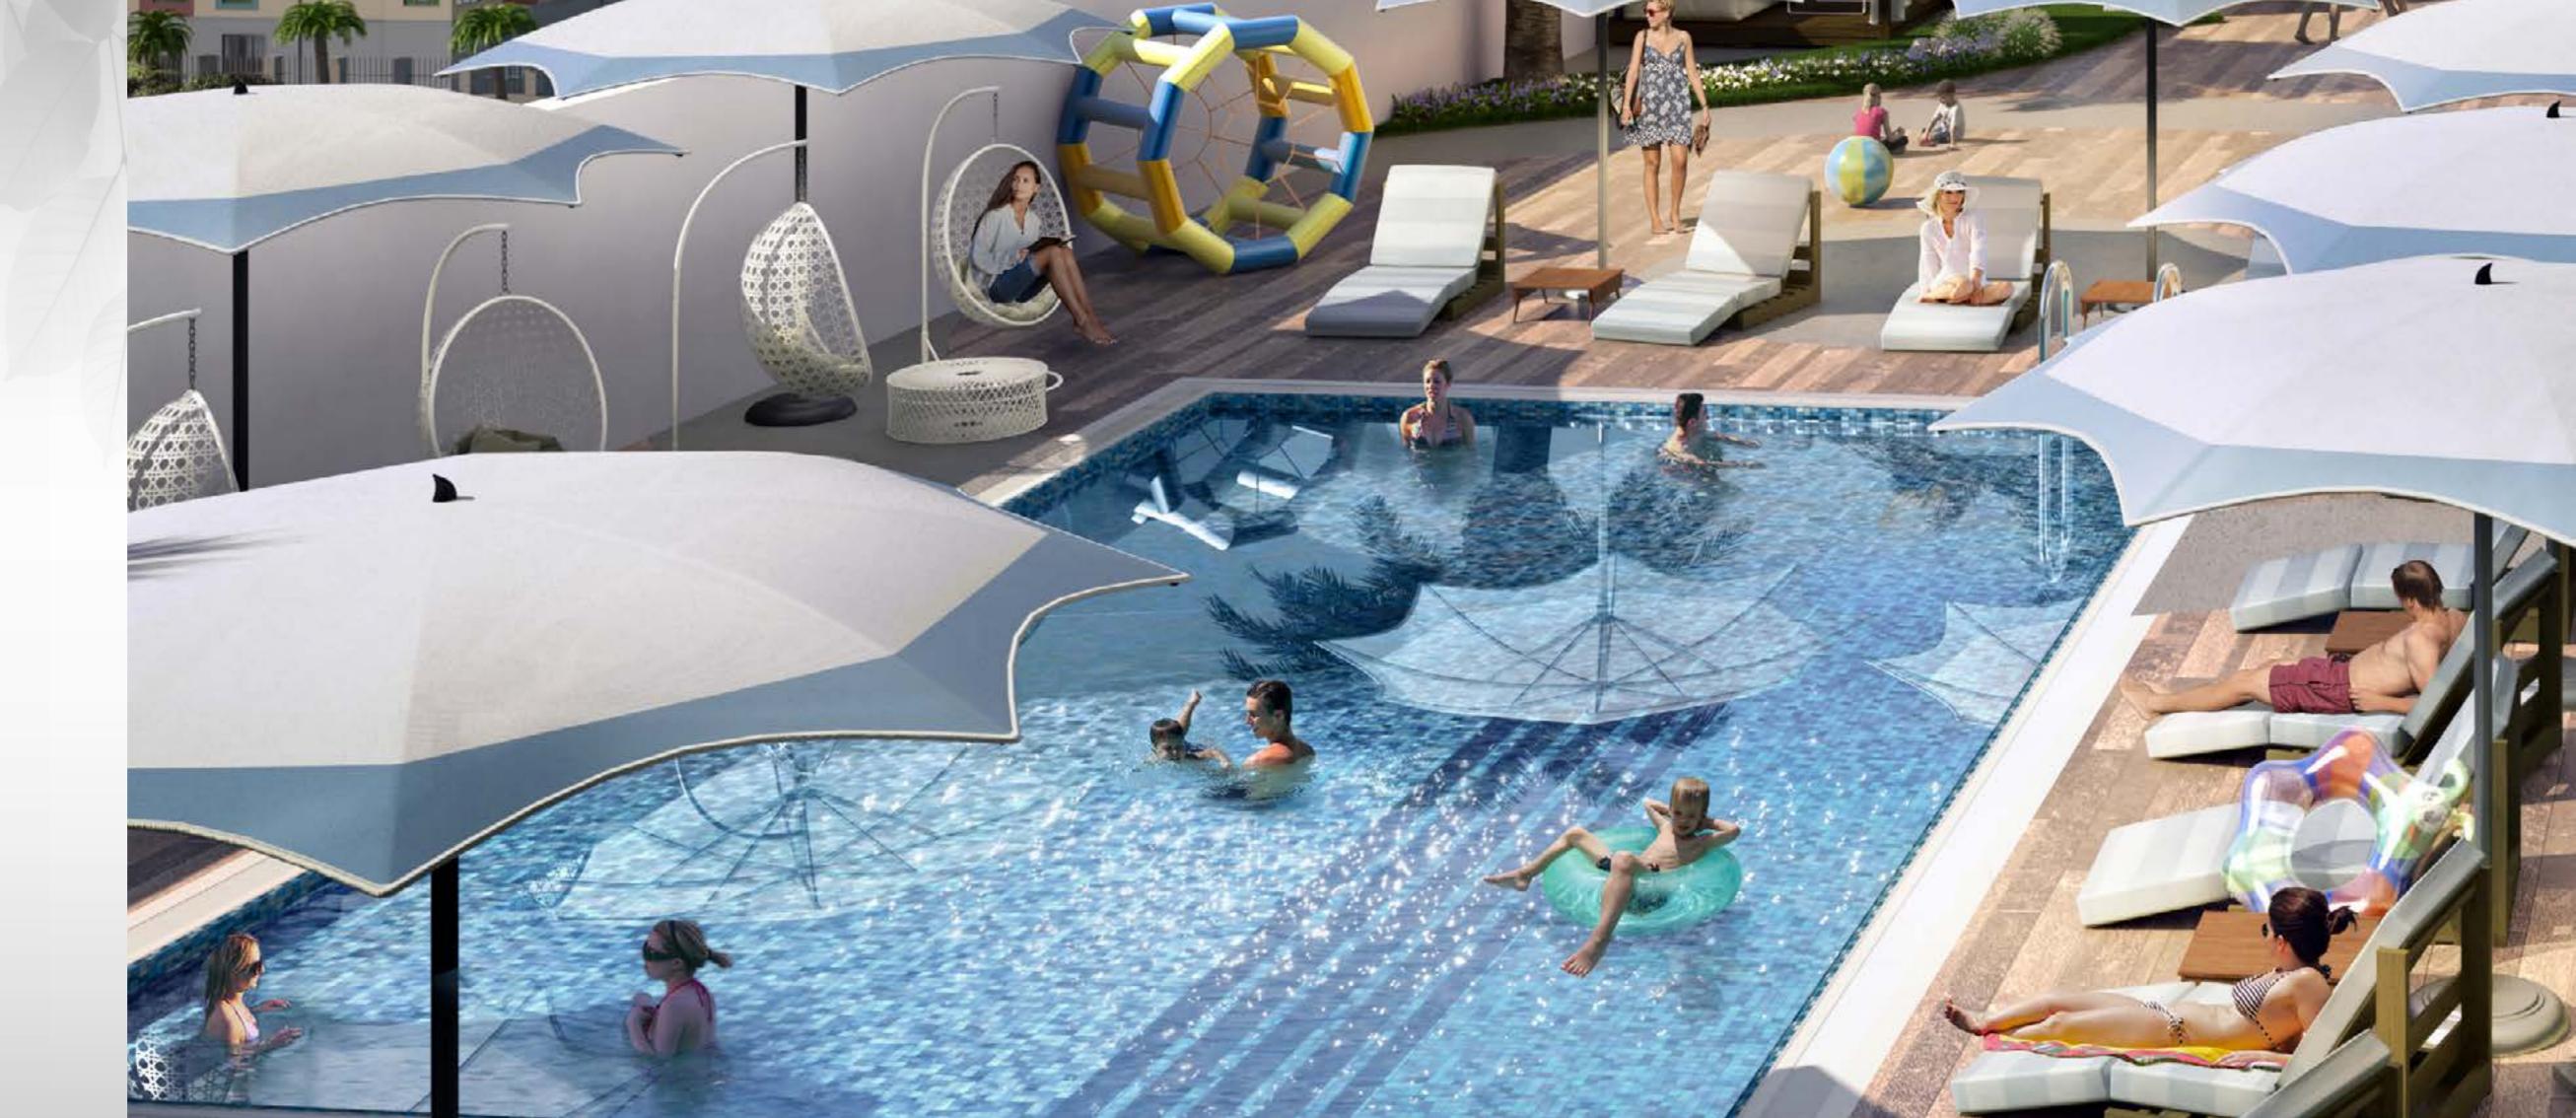

# READY WHEN YOU ARE

Large swimming pool to unwind with the whole family, plenty of space, an abundance of natural light and state of the art facility set the perfect stage for a tough workout, or an invigorating morning stretch.

#### SWIMMING POOL WITH WATER FEATURE

Sitting lazily next to the beautiful pool and sipping away at your favourite beverage is one of the first images that comes to mind when one thinks about lovely holidays. Swimming pools have become synonymous with relaxation and rejuvenation. This is one of the obvious reasons why they are increasingly becoming an integral part of stylish modern homes. Corniche will take this amazing outdoor experience a notch higher with a stunning waterfall feature that promises to take your breath away.

## KIDS SWIMMING POOL

Just like anything else, swimming pools come in all different types, designs, sizes, shapes and are used for various purposes. Corniche has shaded swimming pool for keeping your kids engaged and entertained when the weather is hot and sun is shining. Splashing in the water is funny and remarkably joyful for children and once they got into the pool they will fall in love with it. Kids swimming pools come in different sizes.