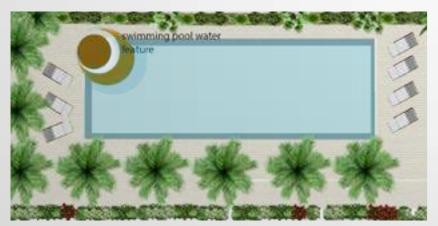

#### SWIMMING POOL WITH WATER FEATURE

Sitting lazily next to the beautiful pool and sipping away at your favourite beverage is one of the first images that comes to mind when one thinks about lovely holidays. Swimming pools have become synonymous with relaxation and rejuvenation. This is one of the obvious reasons why they are increasingly becoming an integral part of stylish modern homes. Corniche will take this amazing outdoor experience a notch higher with a stunning waterfall feature that promises to take your breath away.