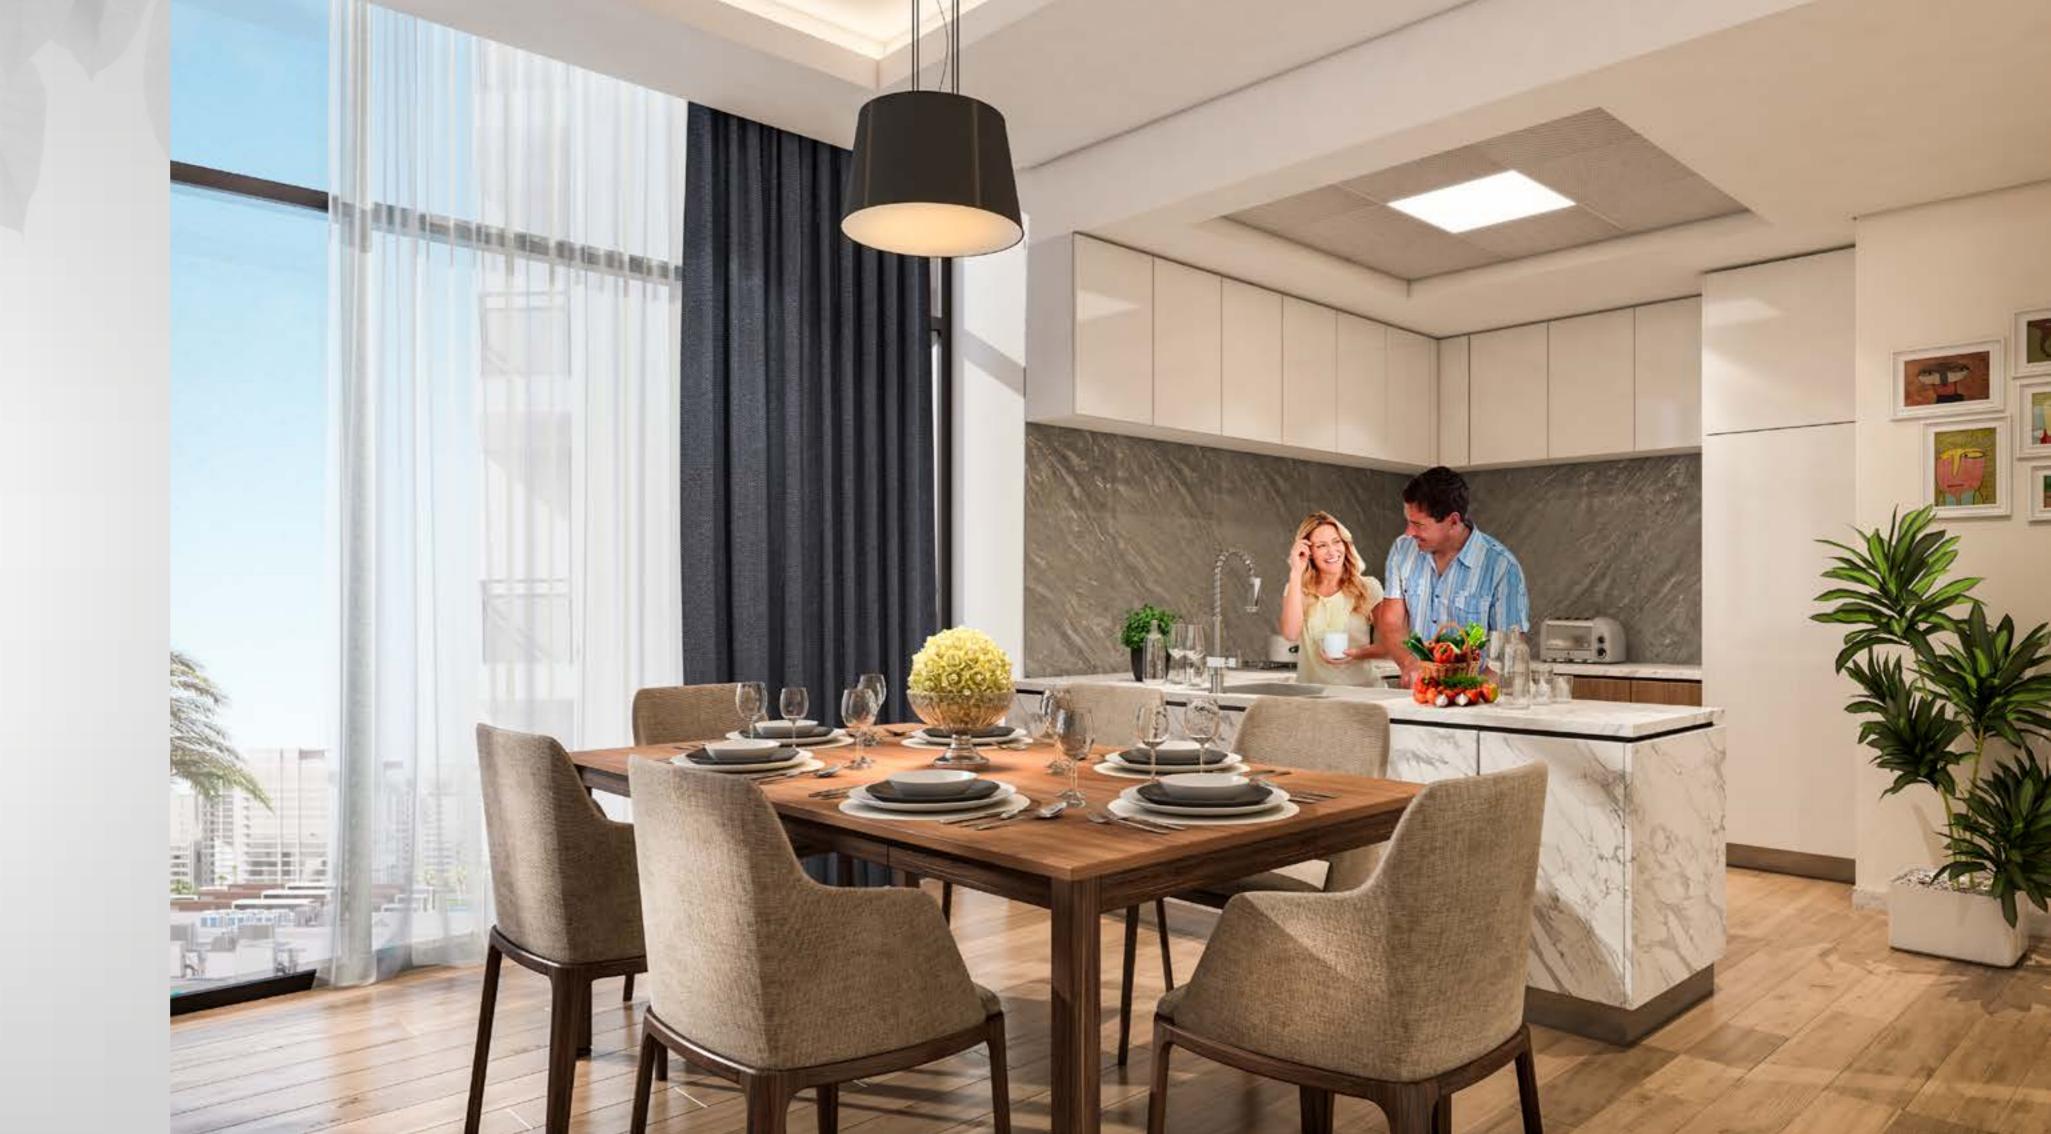

# CONTRAST LIGHT AND SHADOW

Dining area and Kitchen are undeniably the heart of today's homes so, understandably, you want your Dining room and Kitchen to look its best. At Corniche we designed the Kitchens and Dining area perfectly where the space is not an issue.