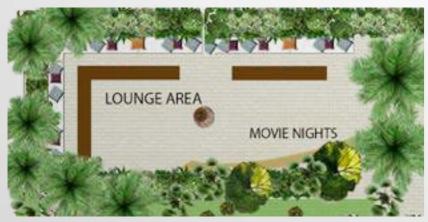

# LOUNGE WITH MOVIE NIGHT

Hosting an outdoor movie night is not challenging any more (at least the first time you do so) than simply popping in a DVD for the kids and leaving them in the living room. At Corniche, all you need is USB with your favourite show to make it successful movie night with family and friends.