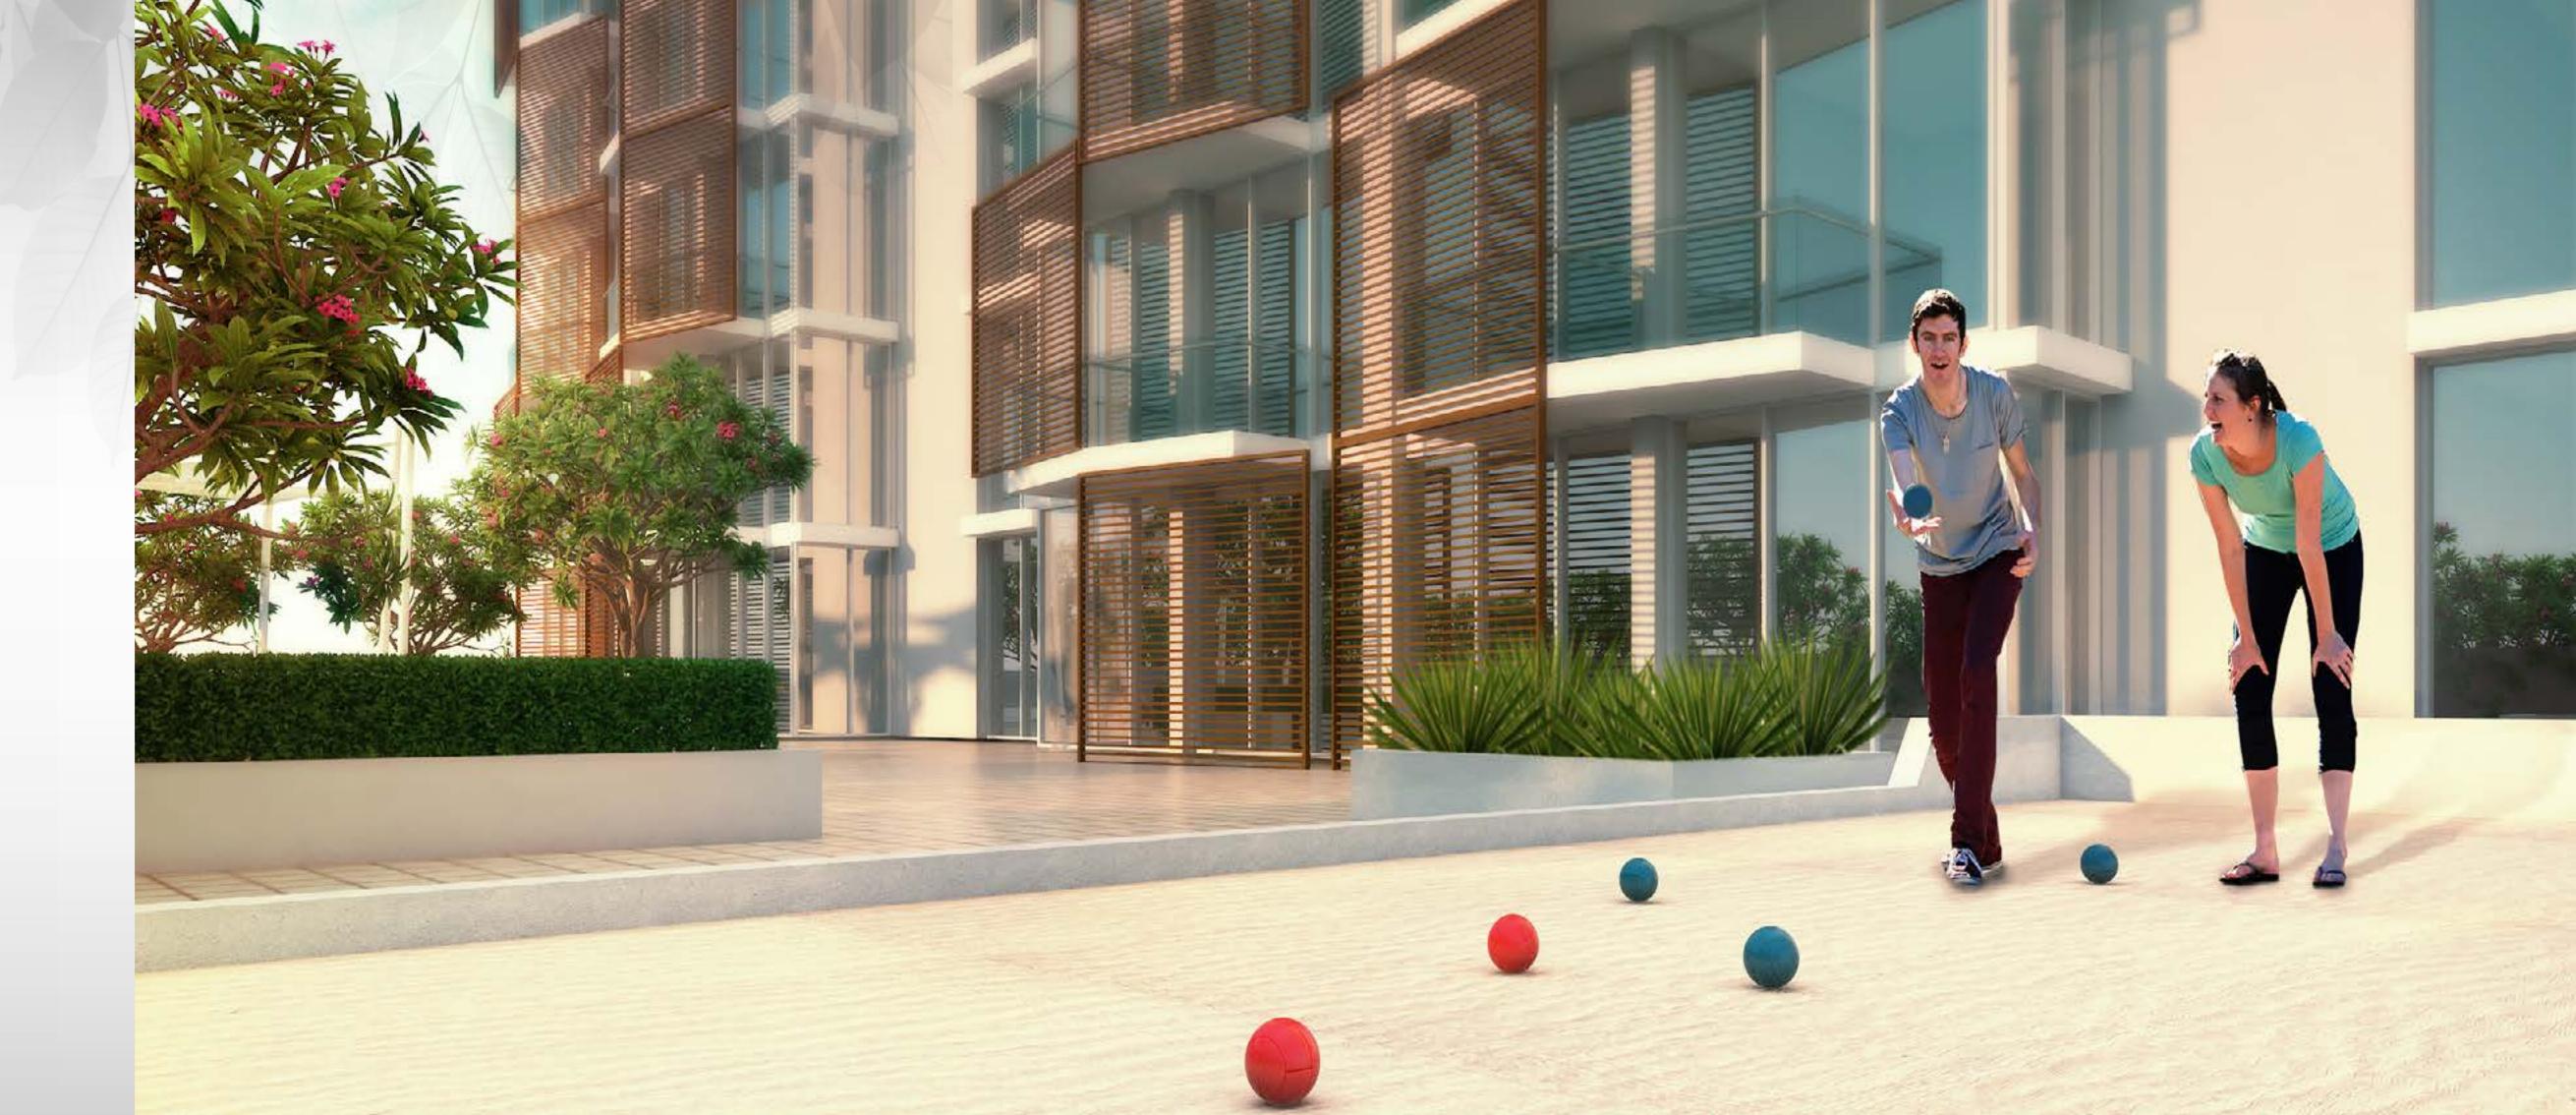

# BOCCE AREA

Bocce is loved by people of all ages. Competitors or teams lob a total of eight bocce balls as close as possible to a smaller white ball called the 'pallino.' It is estimated that the game originated in 5200 B.C. It is still played today all over the world — the second most played ball sport, behind soccer. Corniche is the best place to play bocce in the Meydan area.