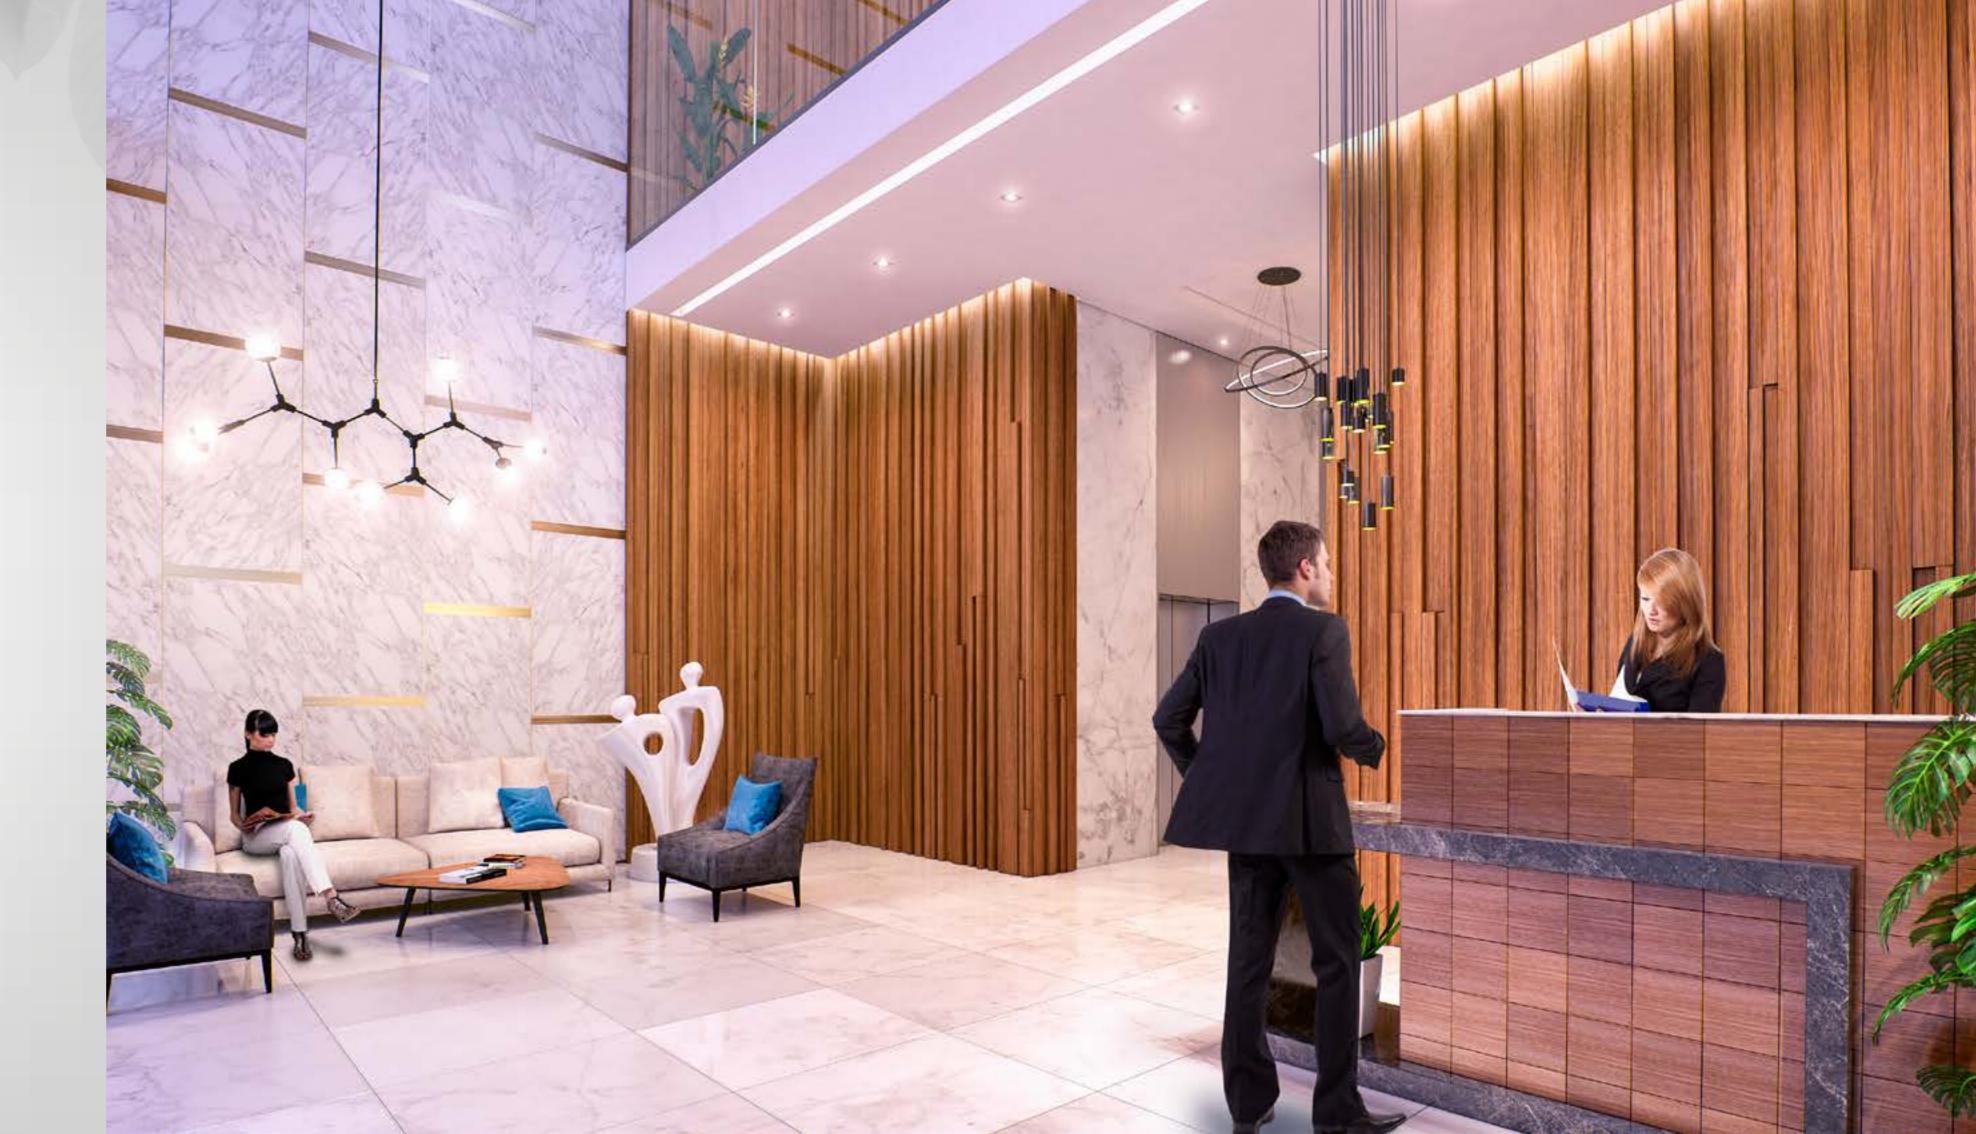

# CLEAN AND CONTEMPORARY

Come home to a relaxing apartment at Corniche and feel at one with nature and the Riviera community.

Corniche is all about inviting open spaces, much like how the colour green invokes a sense of happiness and being one with nature. Corniche is designed to be one with nature, using simple, uncluttered spaces and subtle touches to make it feel modern and sophisticated, but still welcoming. Pleasing tones, stone cladding and framed curtain glass that merge into balconies give apartments stunning facades.

# GREEN LIVING

A contemporary lifestyle means we must also care for nature and the environment. We also understand that clean living means more natural materials, which is why we offer modern designs with wood and stone cladding. You can expect the best fittings and amenities at Corniche.

Framed curtain glass and beautiful floor to ceiling windows give you an eye into the world around, while there are many cosy and inviting floorplans that suit you best, to choose from. There is nothing like coming back to a cosy home after enjoying the Riviera community lifestyle, and at Corniche, you will find peace and serenity.