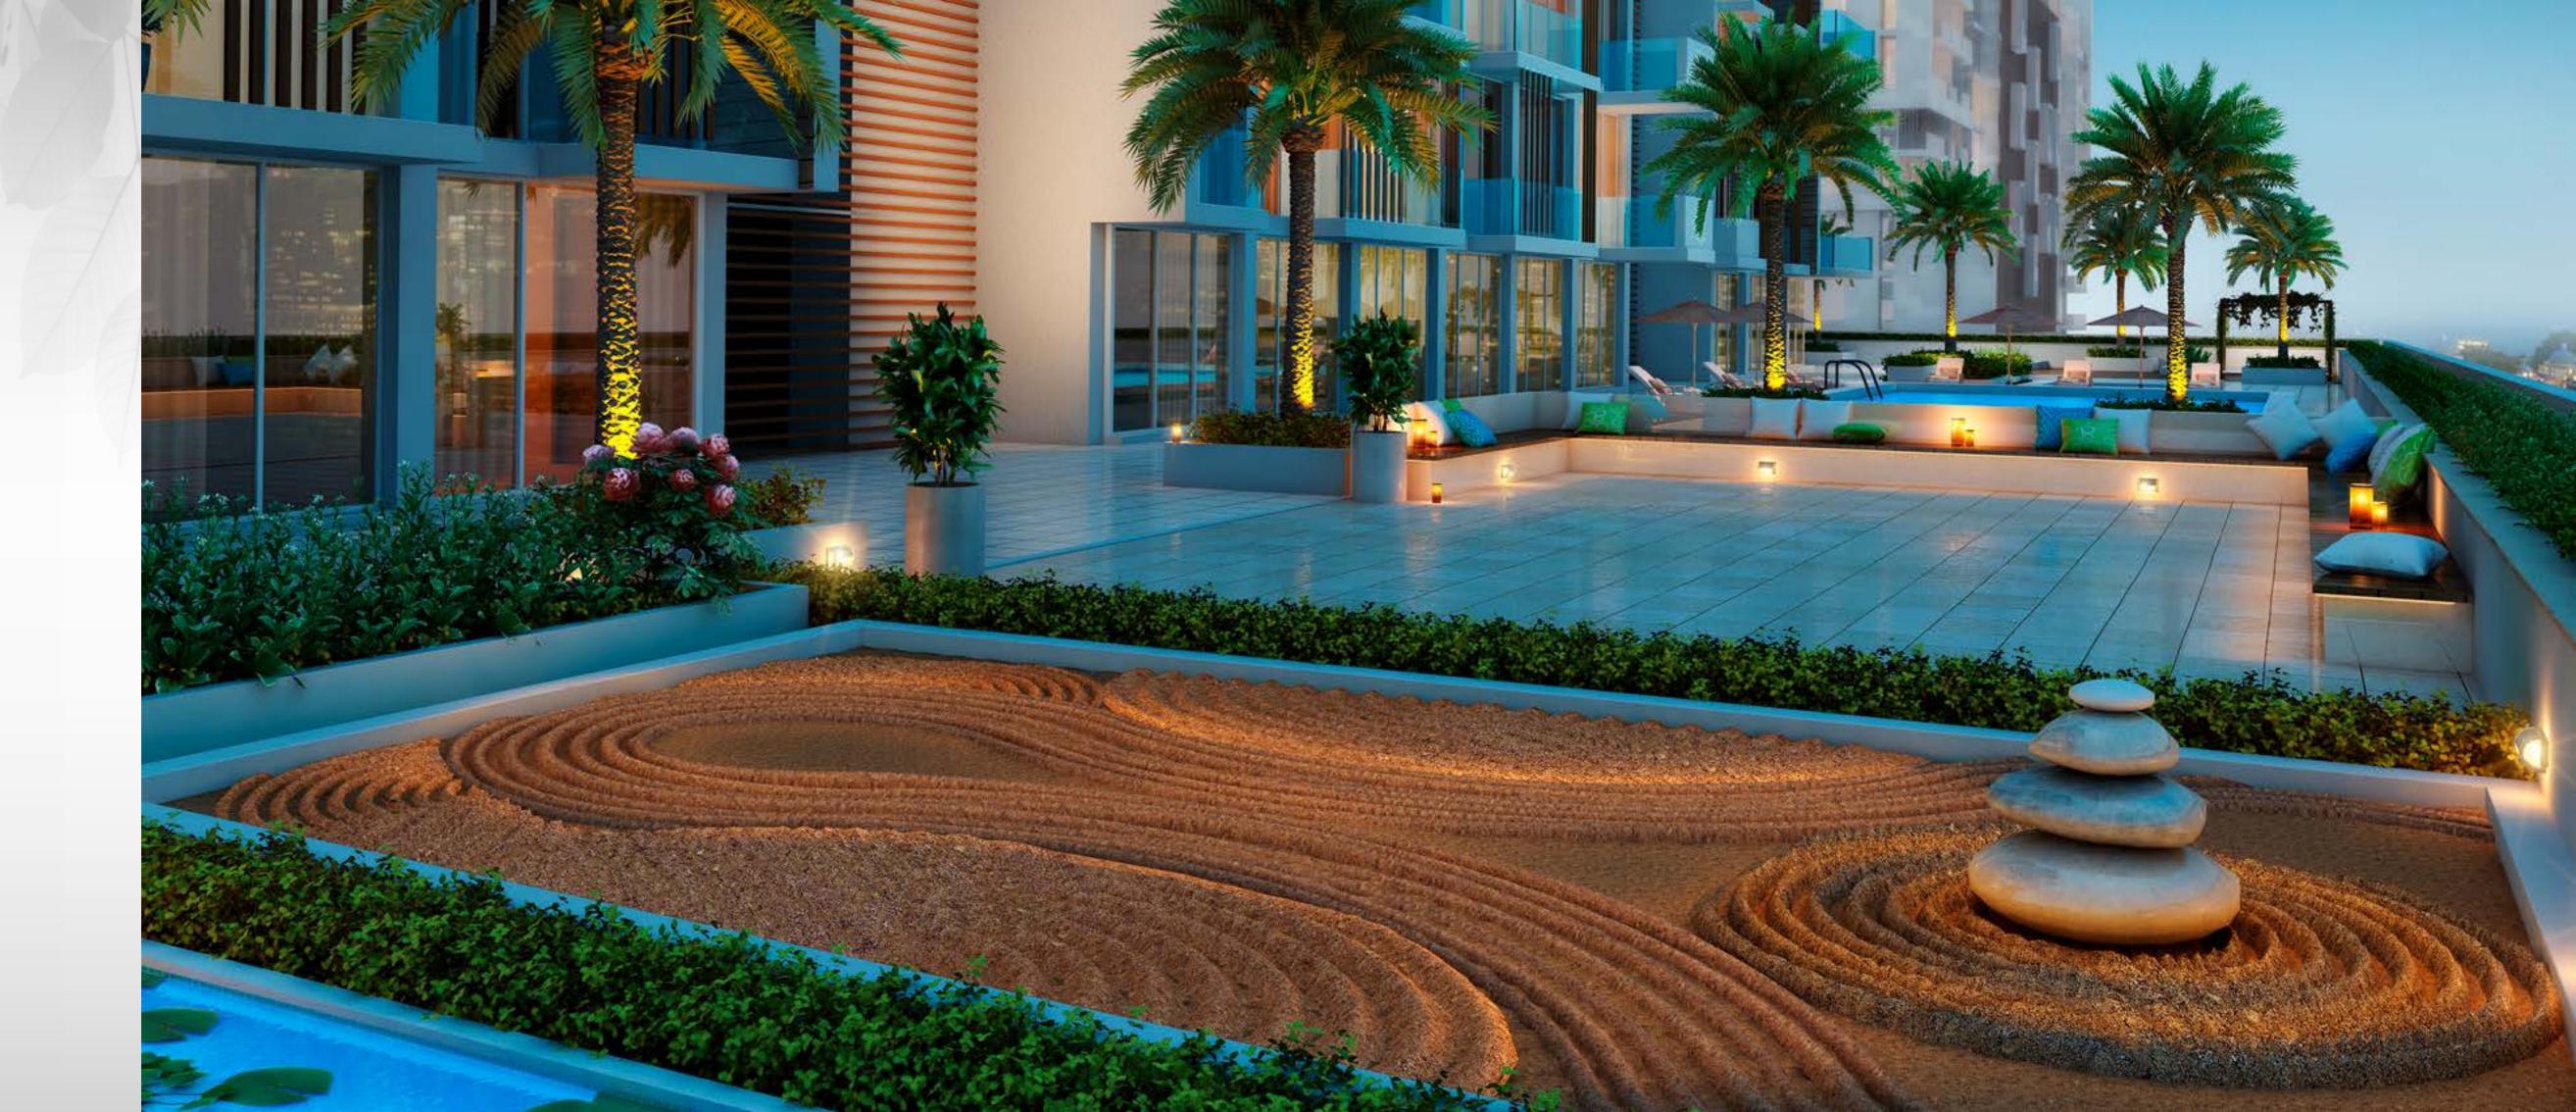

# ZEN GARDEN

The sand or gravel in a Zen garden represent the sea or ocean and is used instead of water. Corniche Zen garden is carefully raked by our designers to create the impression of waves on the surface of a body of water. The rocks themselves represent islands or rock formations jutting out from the water.