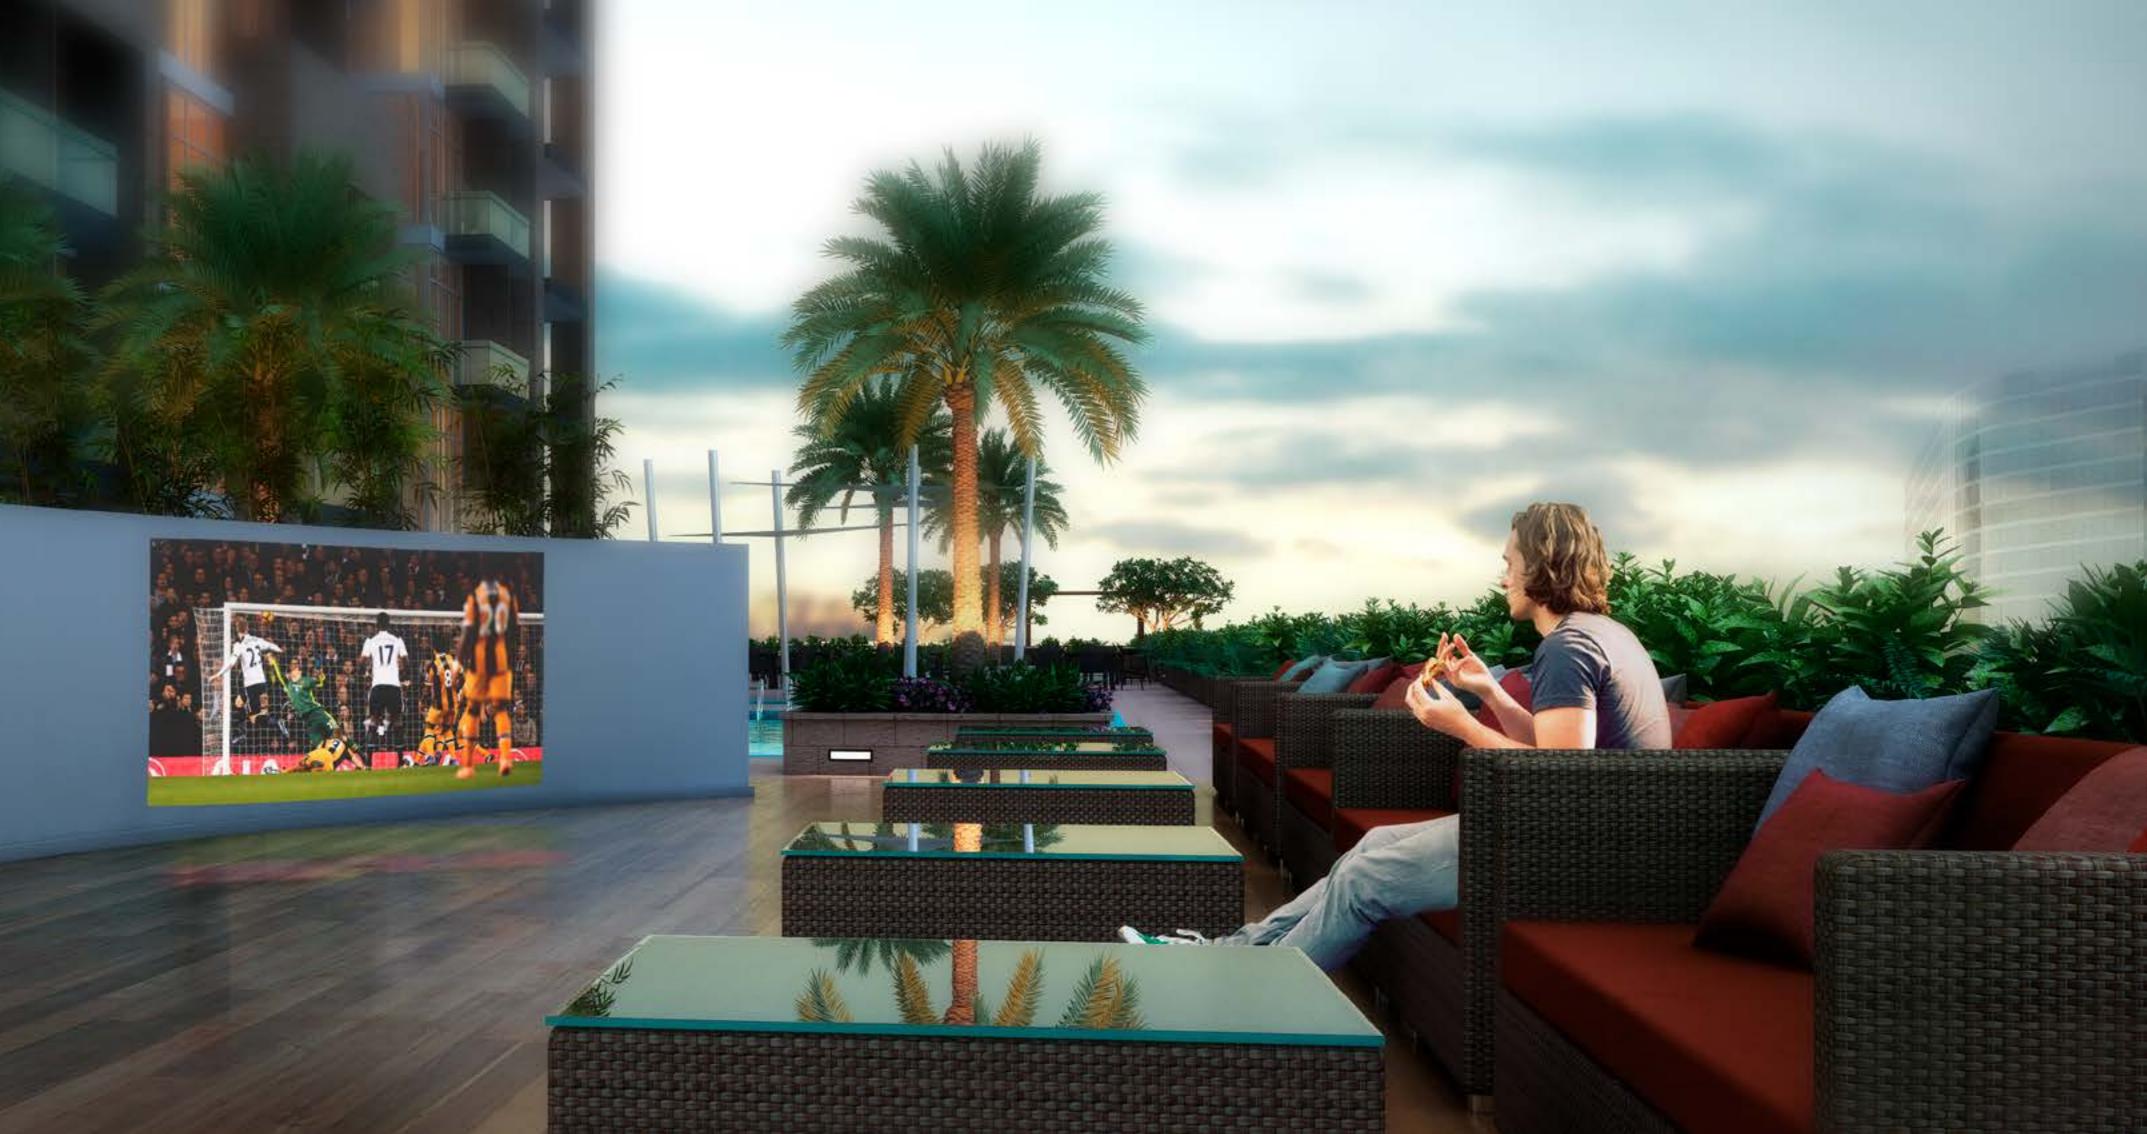

# LOUNGE WITH MOVIE NIGHT

Hosting an outdoor movie night is not challenging any more (at least the first time you do so) than simply popping in a DVD for the kids and leaving them in the living room. At Corniche, all you need is USB with your favourite show to make it successful movie night with family and friends.