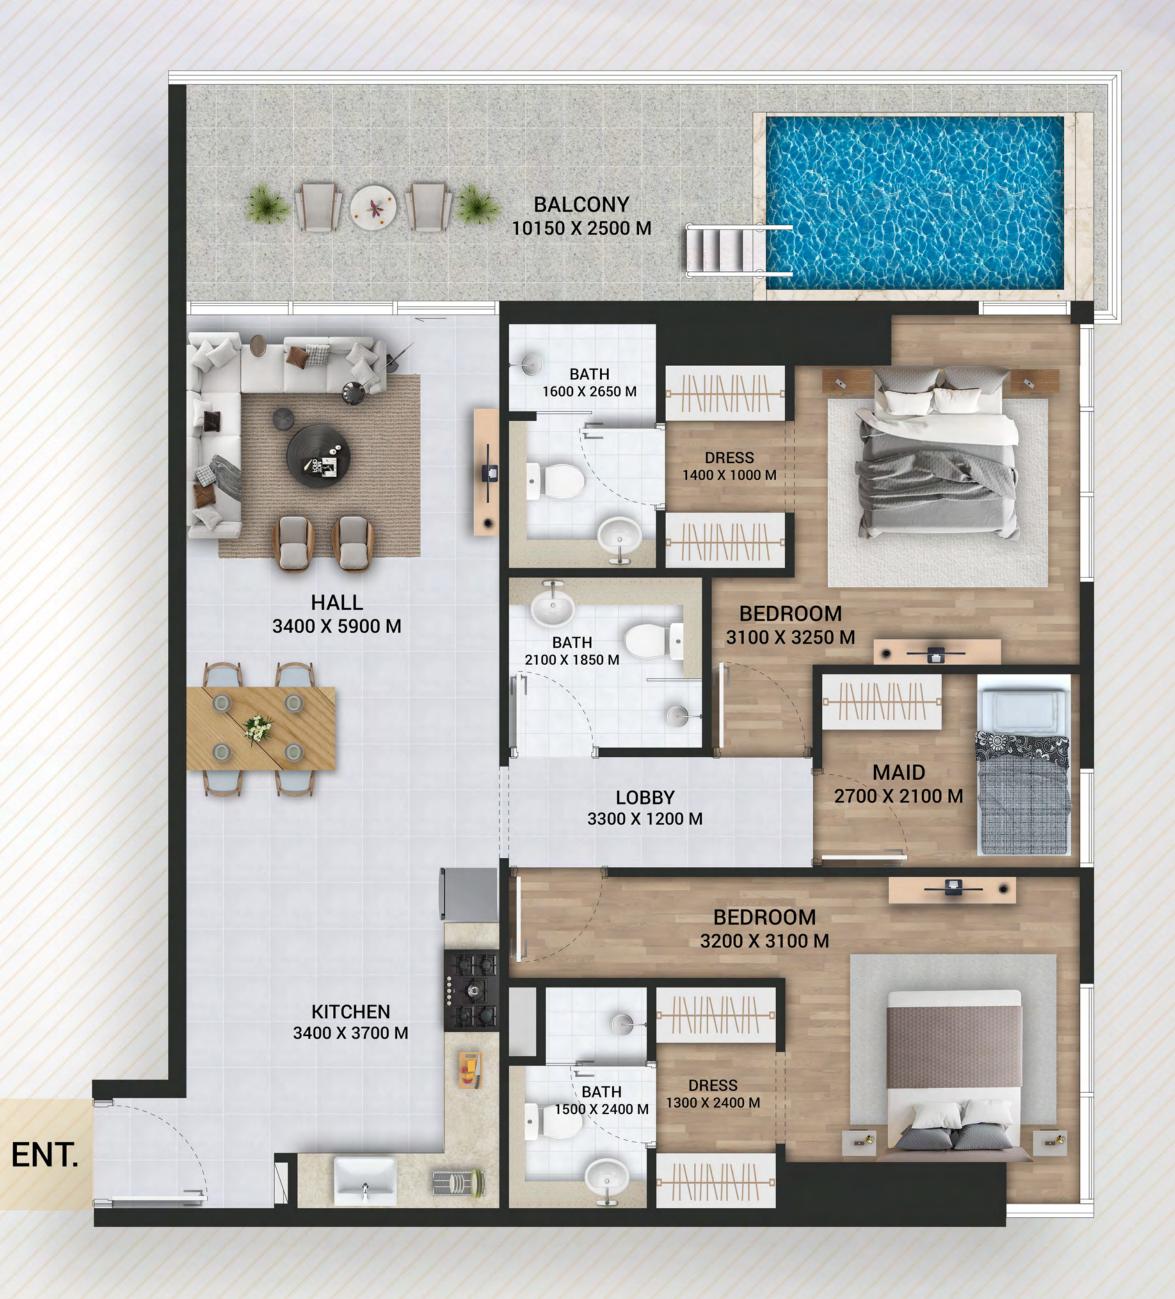

### 1 BHK with Pool

- 1 Bedroom
- Living Area
- Private Pool
- Balcony

Size Range: 789.86 - 789.96

- 2 Bedrooms
- Living Area
- Maid Room
- Private Pool

Size Range : 1328.00

- 2 Bedrooms
- Living Area
- Maid Room
- Private Pool