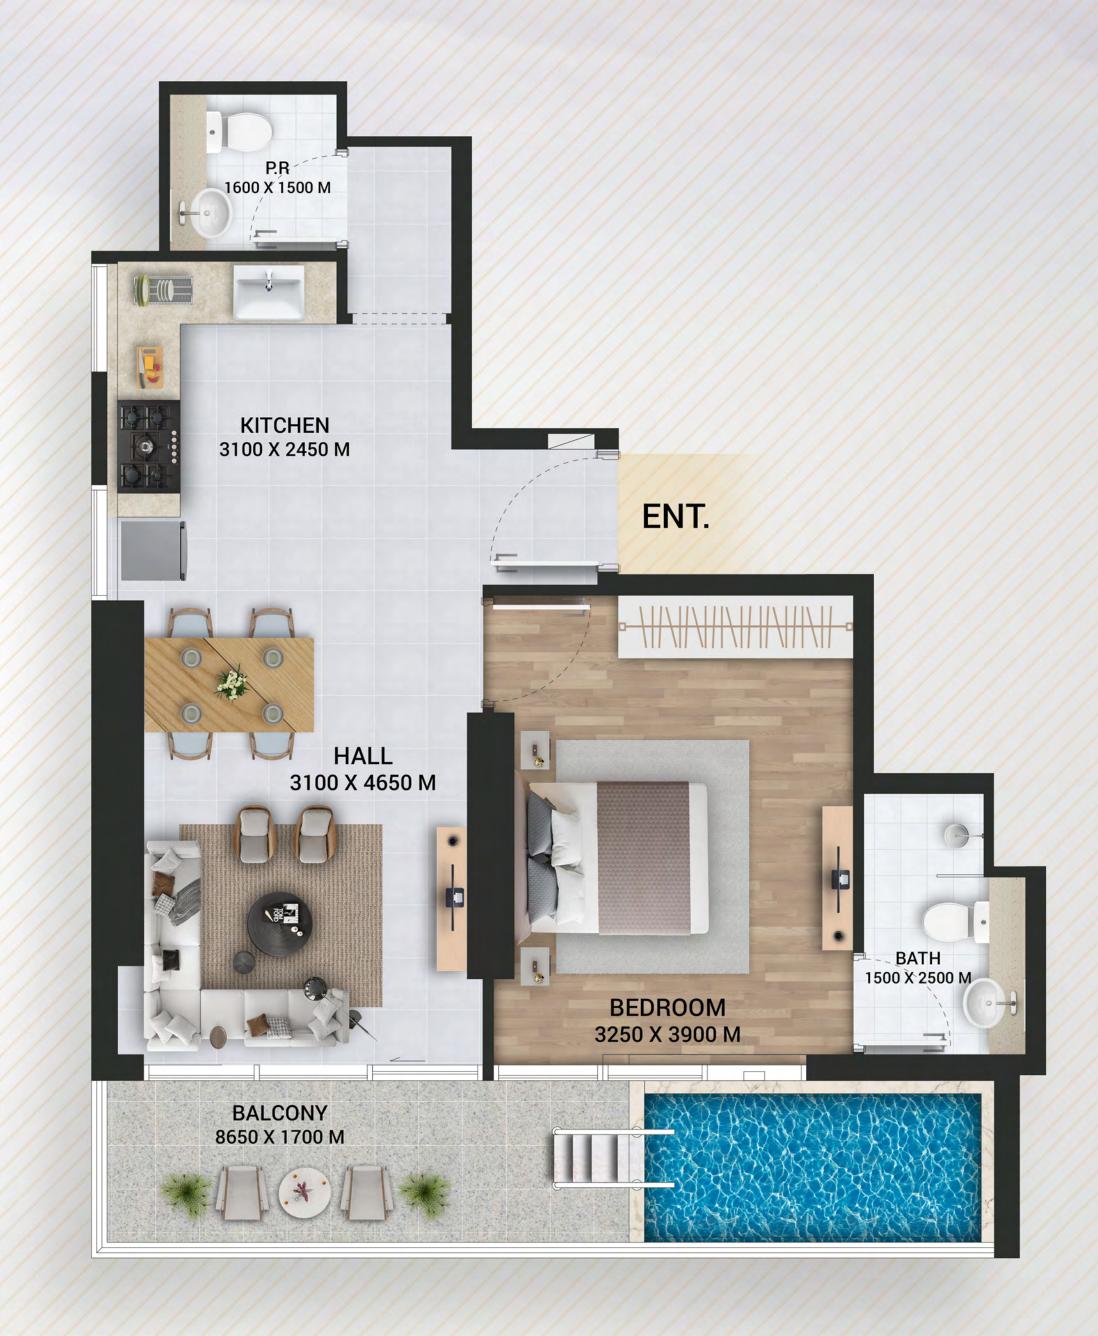

### STUDIO with Pool

- Bedroom
- Kitchen
- Bath
- Private Pool

Size Range: 407.09 - 425.39

ENT.

- 1 Bedroom
- Living Area
- Balcony
- Private Pool

Size Range: 856.70 - 867.14

- 1 Bedroom
- Living Area
- Balcony
- Private Pool

Size Range: 753.80 - 754.12

### 1 BHK Without Pool

- 1 Bedroom
- Living Area
- Balcony
- Kitchen

Size Range: 753.80 - 754.12

- 1 Bedroom
- Living Area
- Balcony
- Private Pool

Size Range: 804.28 - 830.11