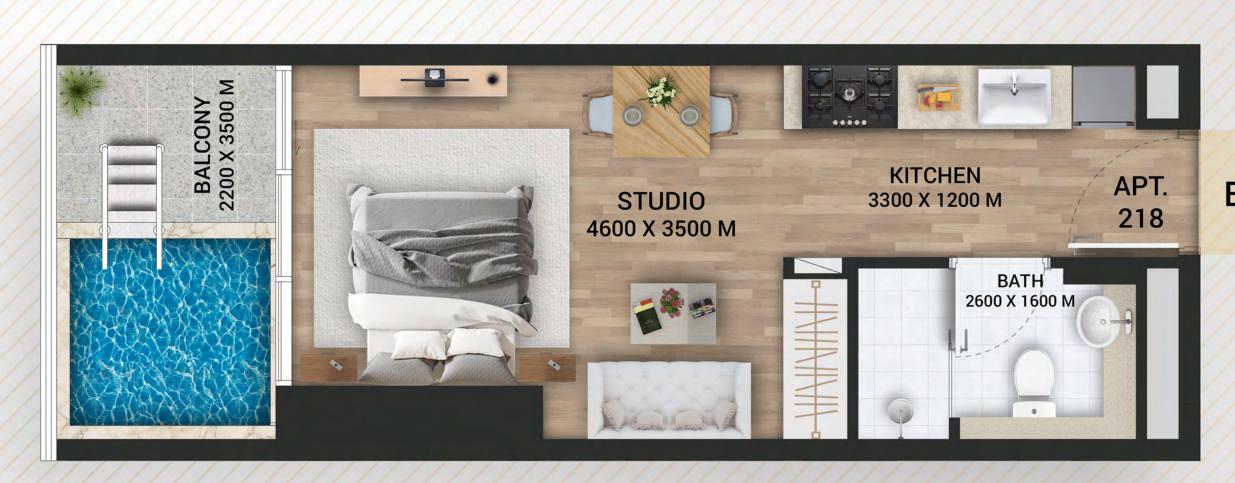

### STUDIO with Pool

- Bedroom
- Kitchen
- Bath
- Private Pool

Size Range: 407.09 - 425.39

ENT.

- 1 Bedroom
- Living Area
- Balcony
- Private Pool

Size Range: 856.70 - 867.14

- 1 Bedroom
- Living Area
- Balcony
- Private Pool