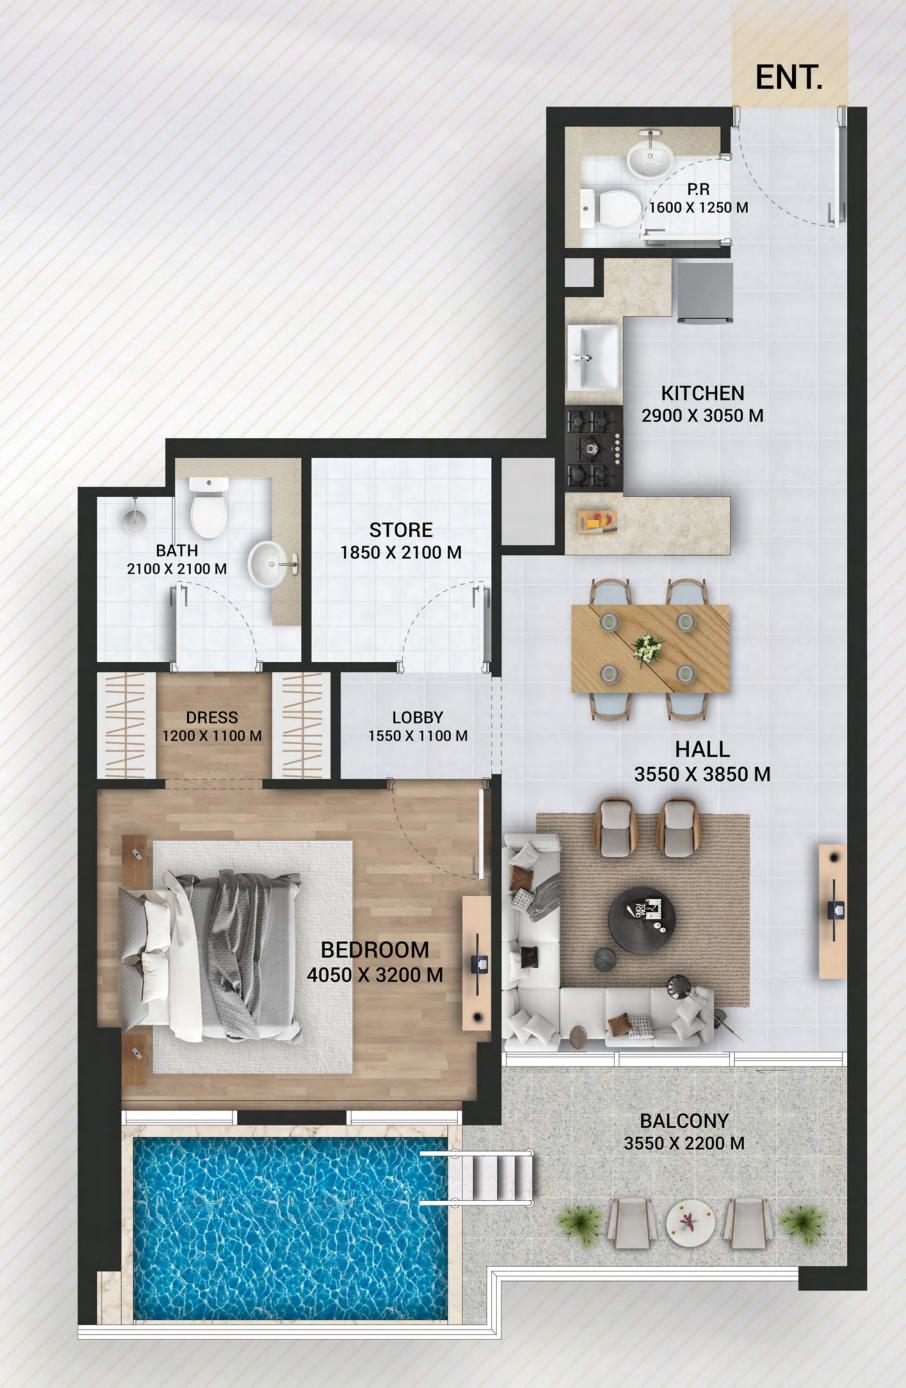

### 1 BHK with Pool

- 1 Bedroom
- Living Area
- Private Pool
- Balcony

Size Range: 789.86 - 789.96

- 2 Bedrooms
- Living Area
- Maid Room
- Private Pool

Size Range : 1328.00

- 2 Bedrooms
- Living Area
- Maid Room
- Private Pool