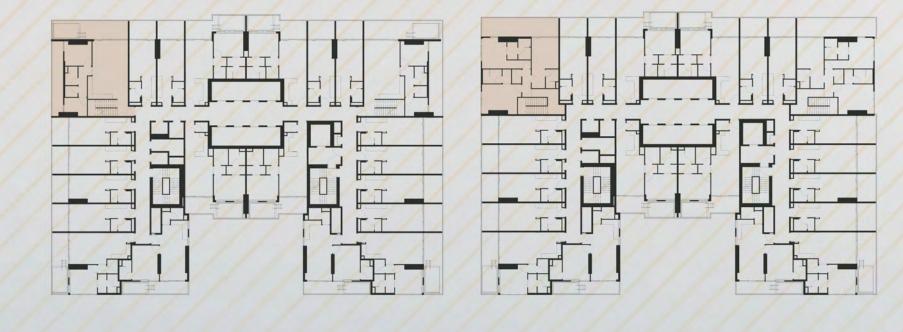

- Private Pool

Size Range: 753.80 - 754.12







### 1 BHK Without Pool

- 1 Bedroom
- Living Area
- Balcony
- Kitchen

Size Range: 753.80 - 754.12







- 1 Bedroom
- Living Area
- Balcony
- Private Pool

Size Range: 804.28 - 830.11







### 1 BHK Without Pool

- 1 Bedroom
- Living Area
- Balcony
- Kitchen

Size Range: 804.28 - 830.11





## EMPIRE LAKEVIEVS LIWAN

### 1 BHK with Pool

- 1 Bedroom
- Living Area
- Private Pool
- Balcony

Size Range: 789.86 - 789.96







- 2 Bedrooms
- Living Area
- Maid Room
- Private Pool

Size Range : 1328.00







- 2 Bedrooms
- Living Area
- Maid Room
- Private Pool

Size Range : 1319.66





ENT.

# EMPIRE LAKEVIEVS LIWAN

## 3 BHK Duplex with Pool

- 3 Bedrooms
- Living Area
- Maid Room
- Large Balcony
- Private Pool

Size Range : 2633.71



LOWER LEVEL

UPPER LEVEL

### LOWER LEVEL



### UPPER LEVEL