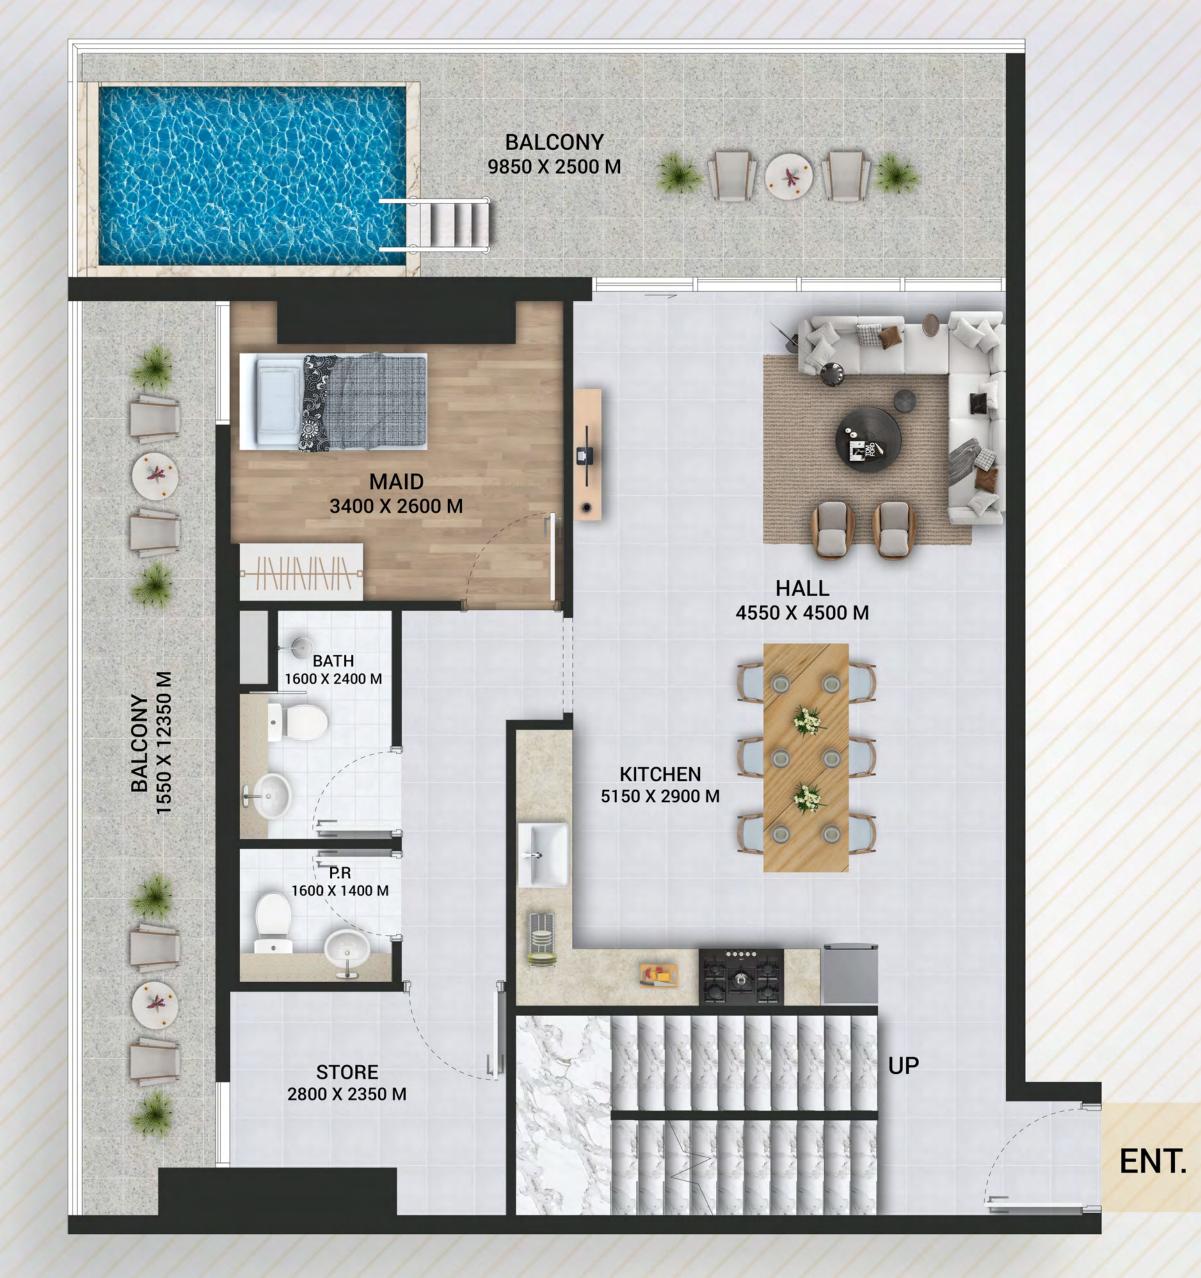

## 3 BHK Duplex with Pool

- 3 Bedrooms
- Living Area
- Maid Room
- Large Balcony
- Private Pool

Size Range : 2633.71

LOWER LEVEL

UPPER LEVEL

### LOWER LEVEL