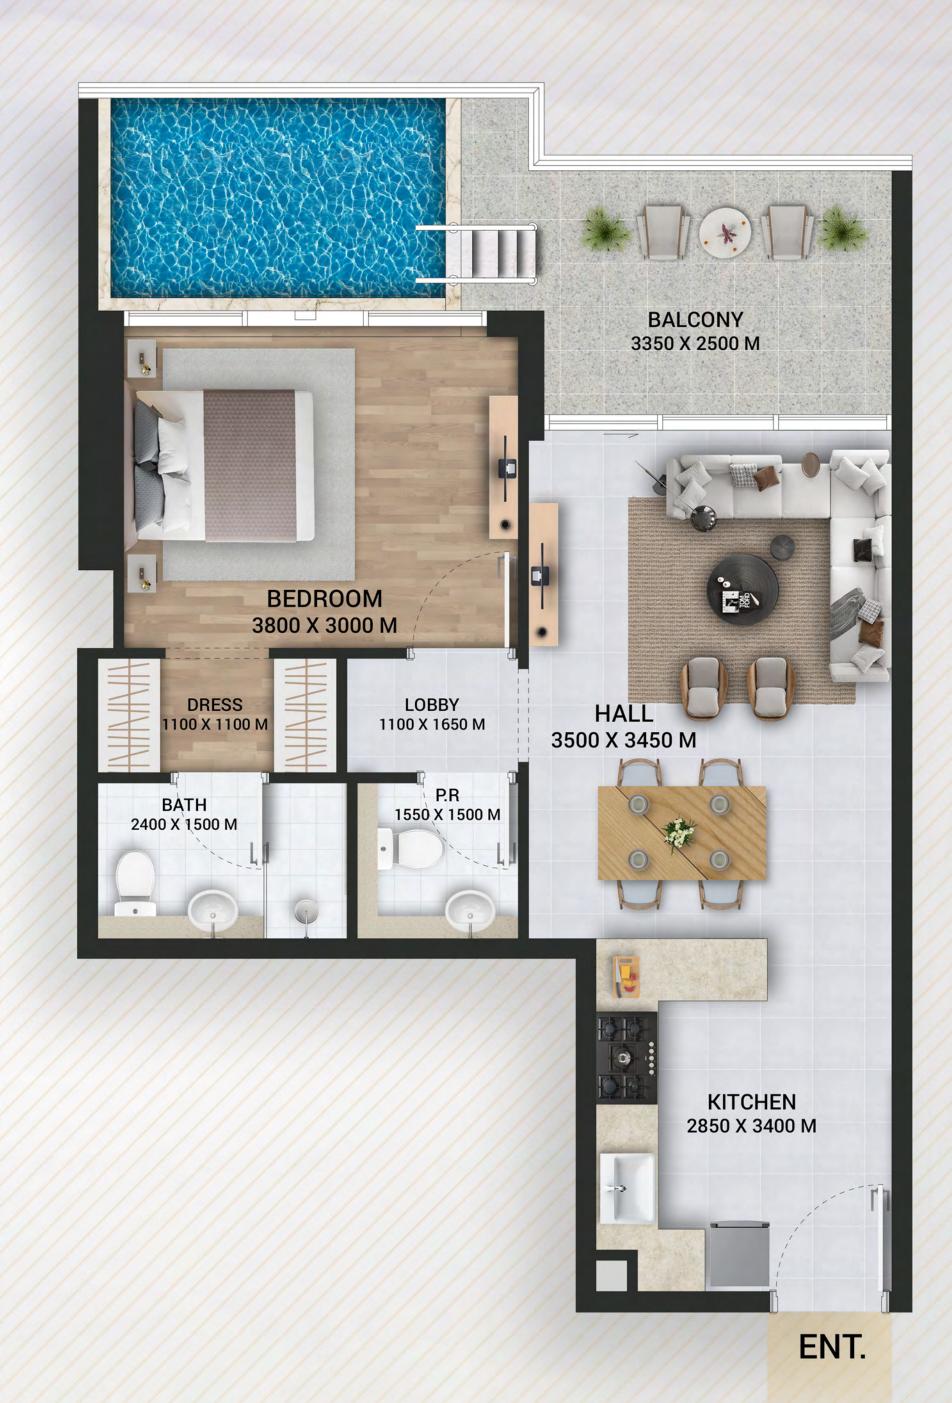

### STUDIO with Pool

- Bedroom
- Kitchen
- Bath
- Private Pool

Size Range: 407.09 - 425.39

ENT.

- 1 Bedroom
- Living Area
- Balcony
- Private Pool

Size Range: 856.70 - 867.14

- 1 Bedroom
- Living Area
- Balcony
- Private Pool