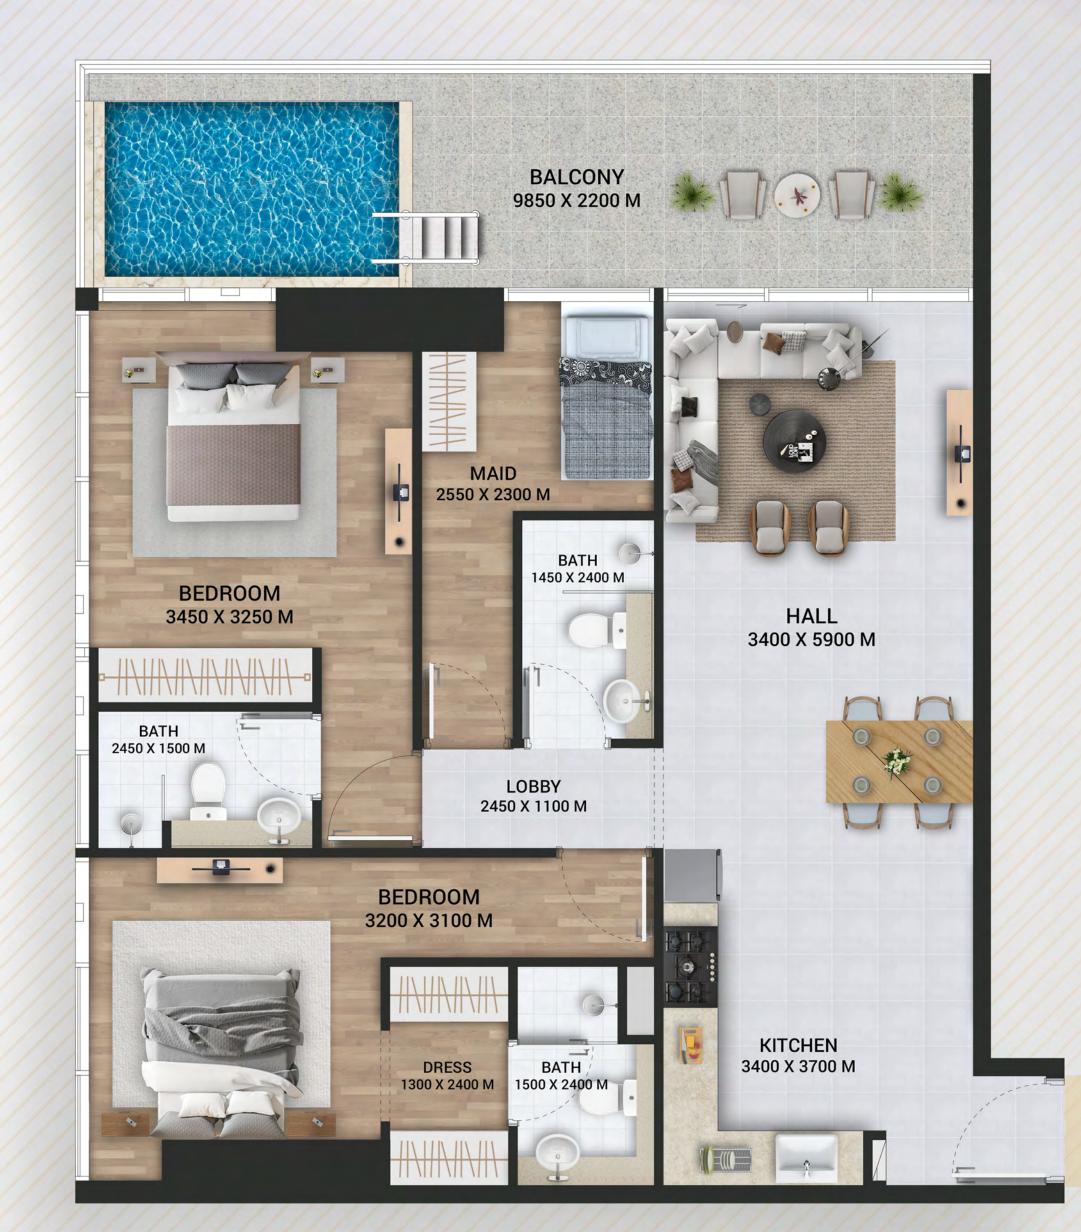

### 1 BHK with Pool

- 1 Bedroom
- Living Area
- Private Pool
- Balcony

Size Range: 789.86 - 789.96

- 2 Bedrooms
- Living Area
- Maid Room
- Private Pool

Size Range : 1328.00

- 2 Bedrooms
- Living Area
- Maid Room
- Private Pool