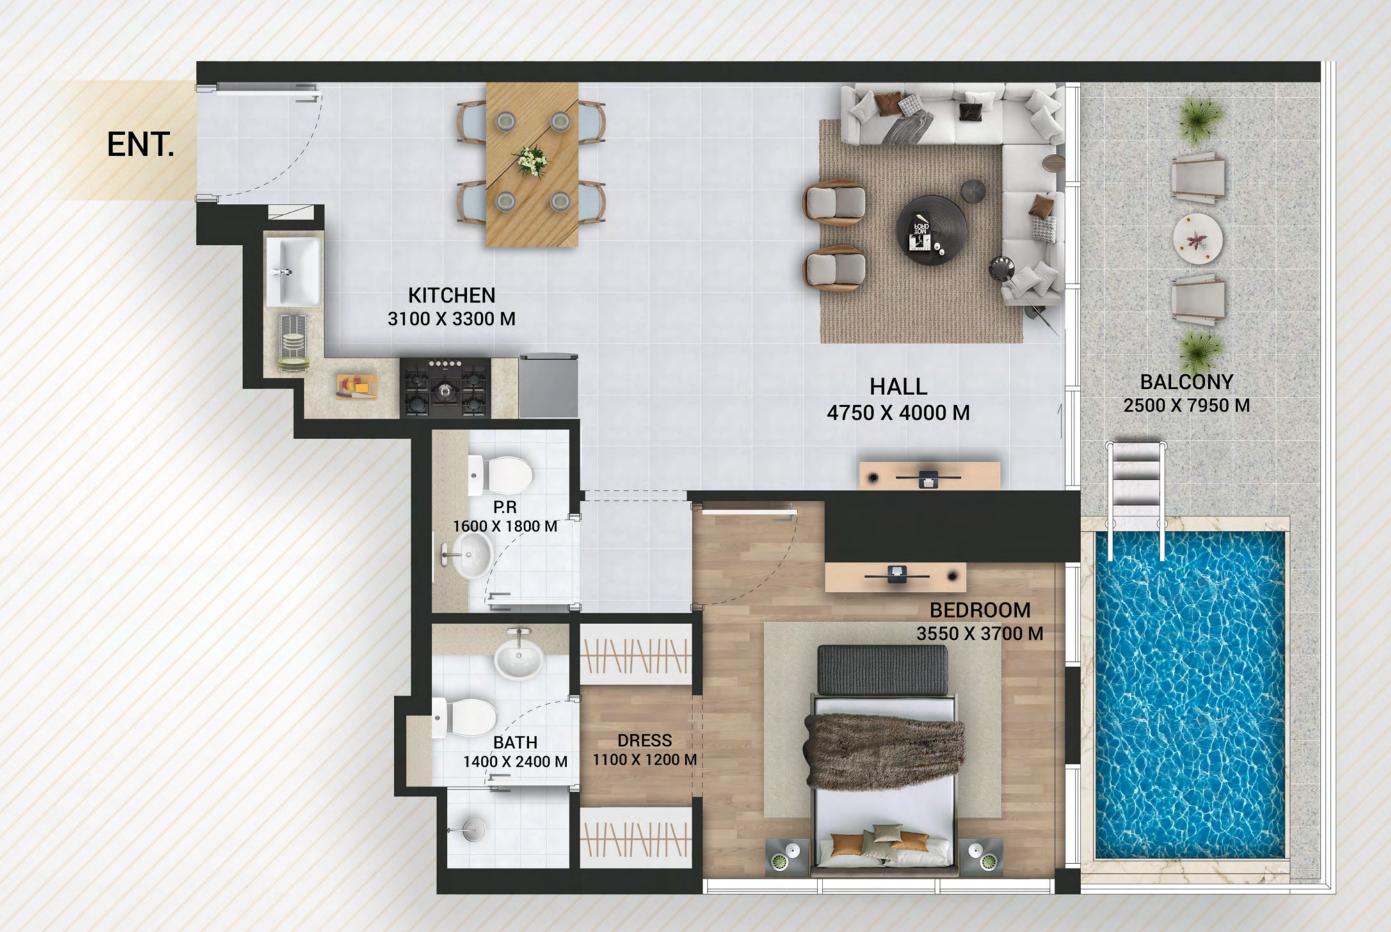

### 1 BHK with Pool

- 1 Bedroom
- Living Area
- Private Pool
- Balcony

Size Range: 789.86 - 789.96

- 2 Bedrooms
- Living Area
- Maid Room
- Private Pool

Size Range : 1328.00

- 2 Bedrooms
- Living Area
- Maid Room
- Private Pool

Size Range : 1319.66

ENT.