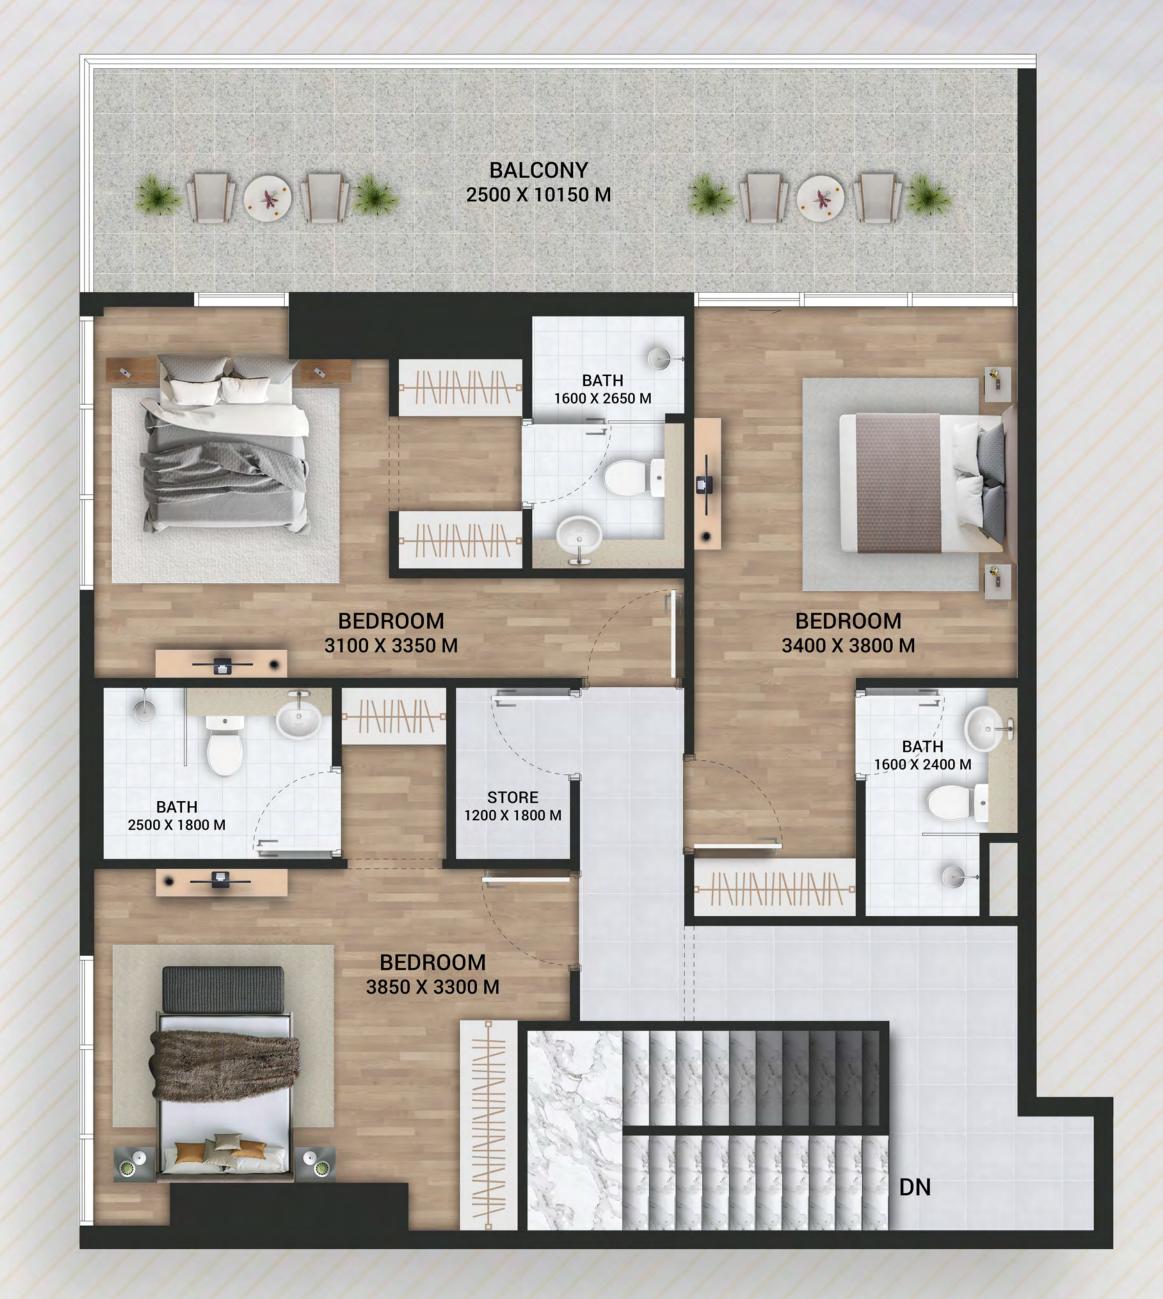

## 3 BHK Duplex with Pool

- 3 Bedrooms
- Living Area
- Maid Room
- Large Balcony
- Private Pool

Size Range : 2633.71

LOWER LEVEL

UPPER LEVEL

### UPPER LEVEL