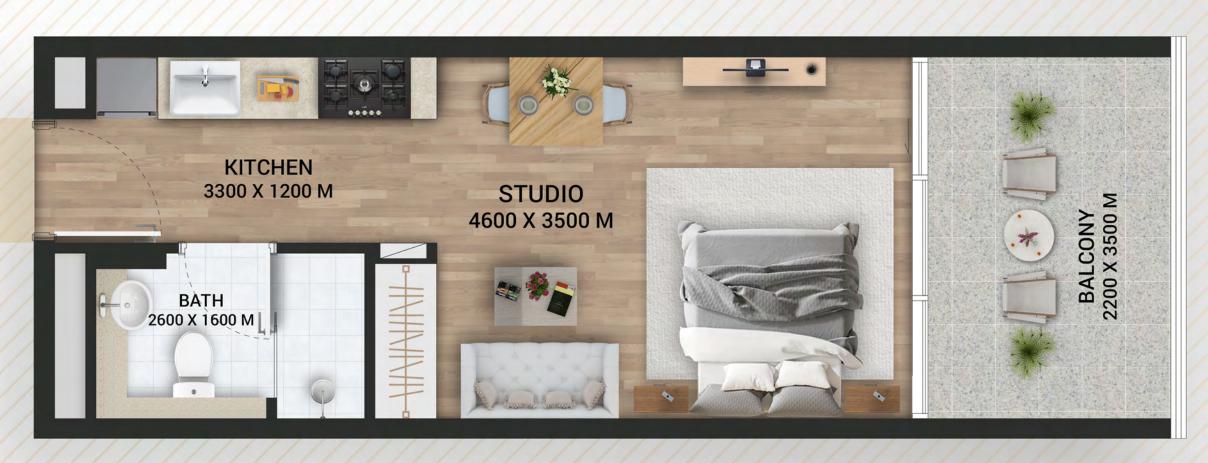

### STUDIO Without Pool

- Bedroom
- Kitchen
- Bath
- Balcony

Size Range: 410.75 - 432.60