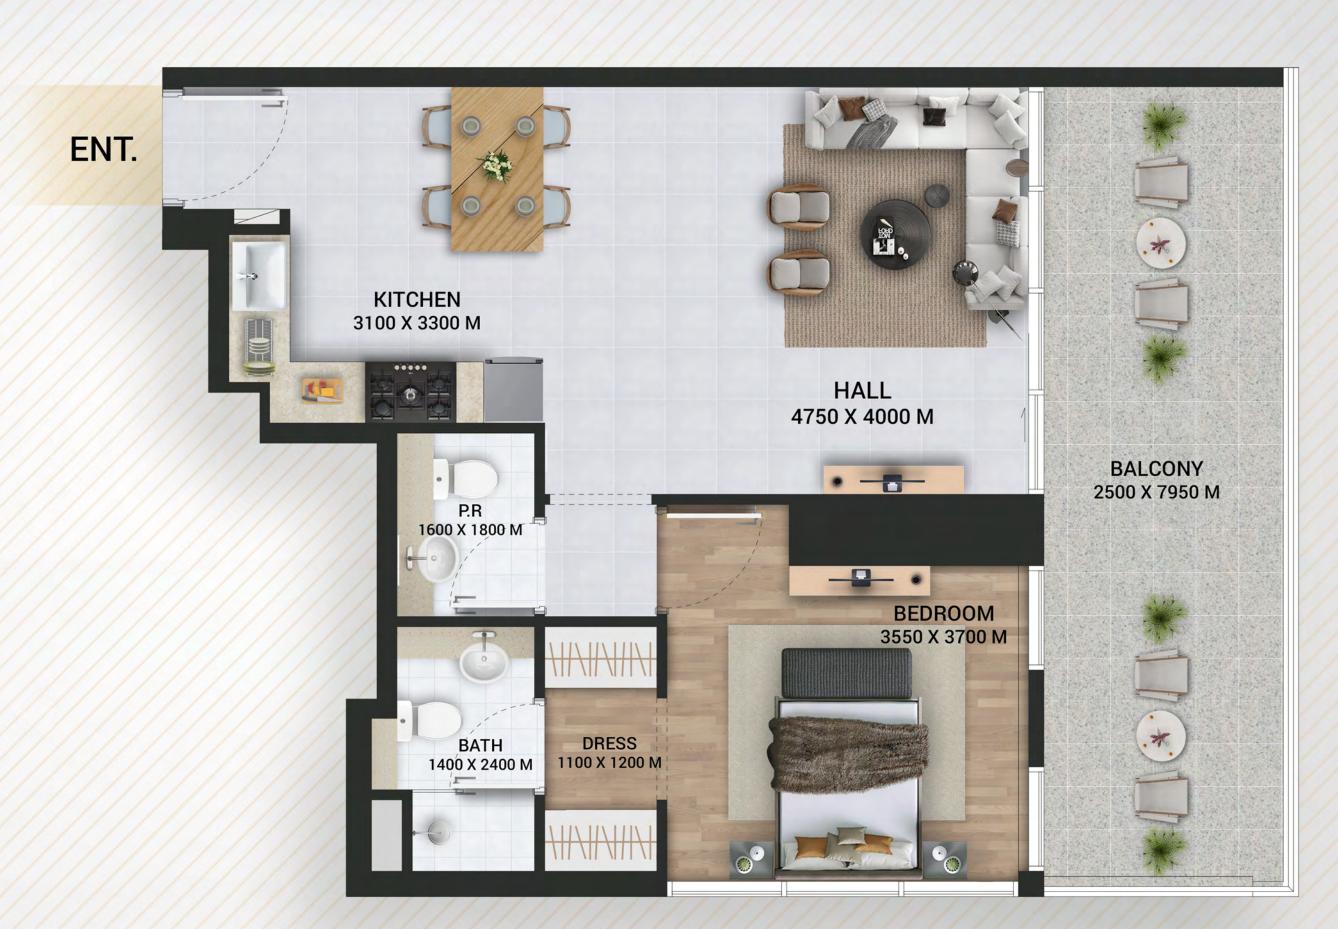

### 1 BHK Without Pool

- 1 Bedroom
- Living Area
- Balcony
- Kitchen

Size Range: 753.80 - 754.12

- 1 Bedroom
- Living Area
- Balcony
- Private Pool

Size Range: 804.28 - 830.11