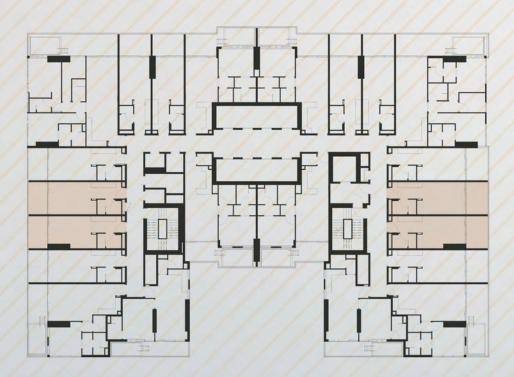

### 1 BHK Without Pool

- 1 Bedroom
- Living Area
- Balcony
- Kitchen

Size Range: 753.80 - 754.12

- 1 Bedroom
- Living Area
- Balcony
- Private Pool

Size Range: 804.28 - 830.11

### 1 BHK Without Pool

- 1 Bedroom
- Living Area
- Balcony
- Kitchen

Size Range: 804.28 - 830.11