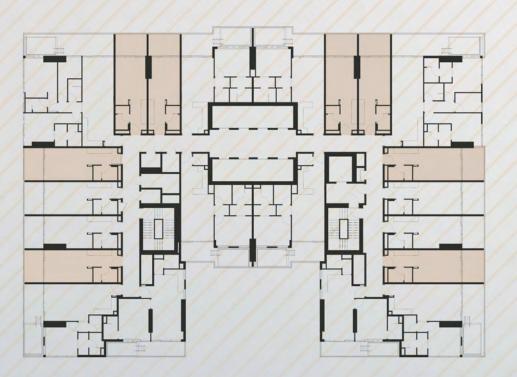

### STUDIO Without Pool

- Bedroom
- Kitchen
- Bath
- Balcony

Size Range: 410.75 - 432.60

### STUDIO with Pool

- Bedroom
- Kitchen
- Bath
- Private Pool

Size Range: 407.09 - 425.39

ENT.

- 1 Bedroom
- Living Area
- Balcony
- Private Pool

Size Range: 856.70 - 867.14

- 1 Bedroom
- Living Area
- Balcony
- Private Pool