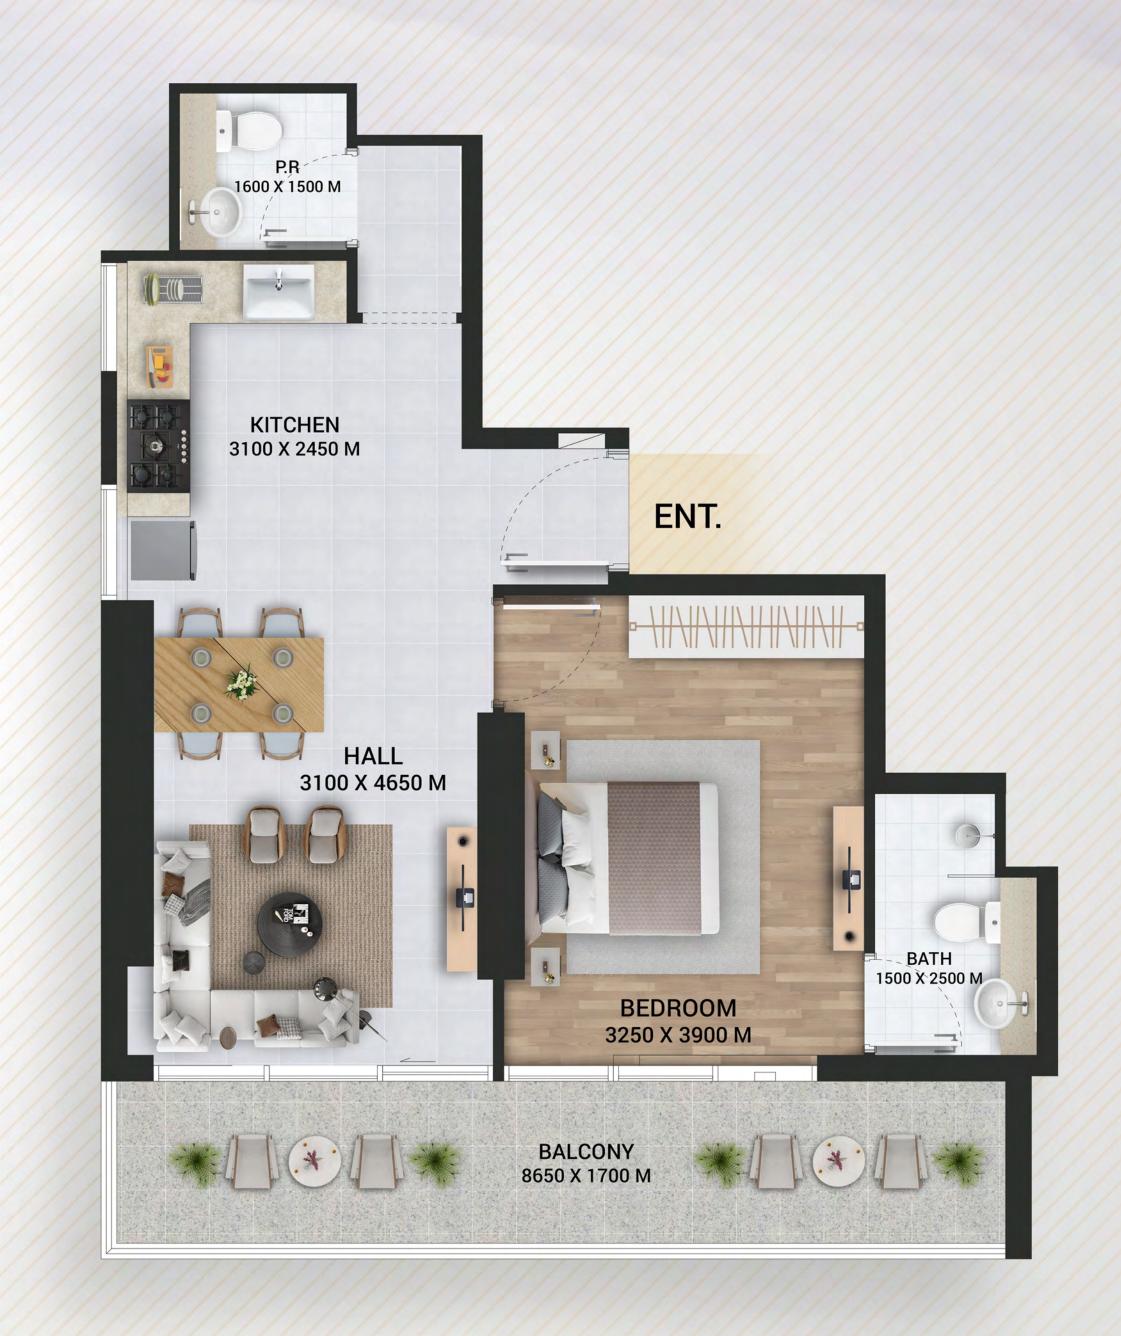

### 1 BHK Without Pool

- 1 Bedroom
- Living Area
- Balcony
- Kitchen

Size Range: 753.80 - 754.12

- 1 Bedroom
- Living Area
- Balcony
- Private Pool

Size Range: 804.28 - 830.11

### 1 BHK Without Pool

- 1 Bedroom
- Living Area
- Balcony
- Kitchen

Size Range: 804.28 - 830.11