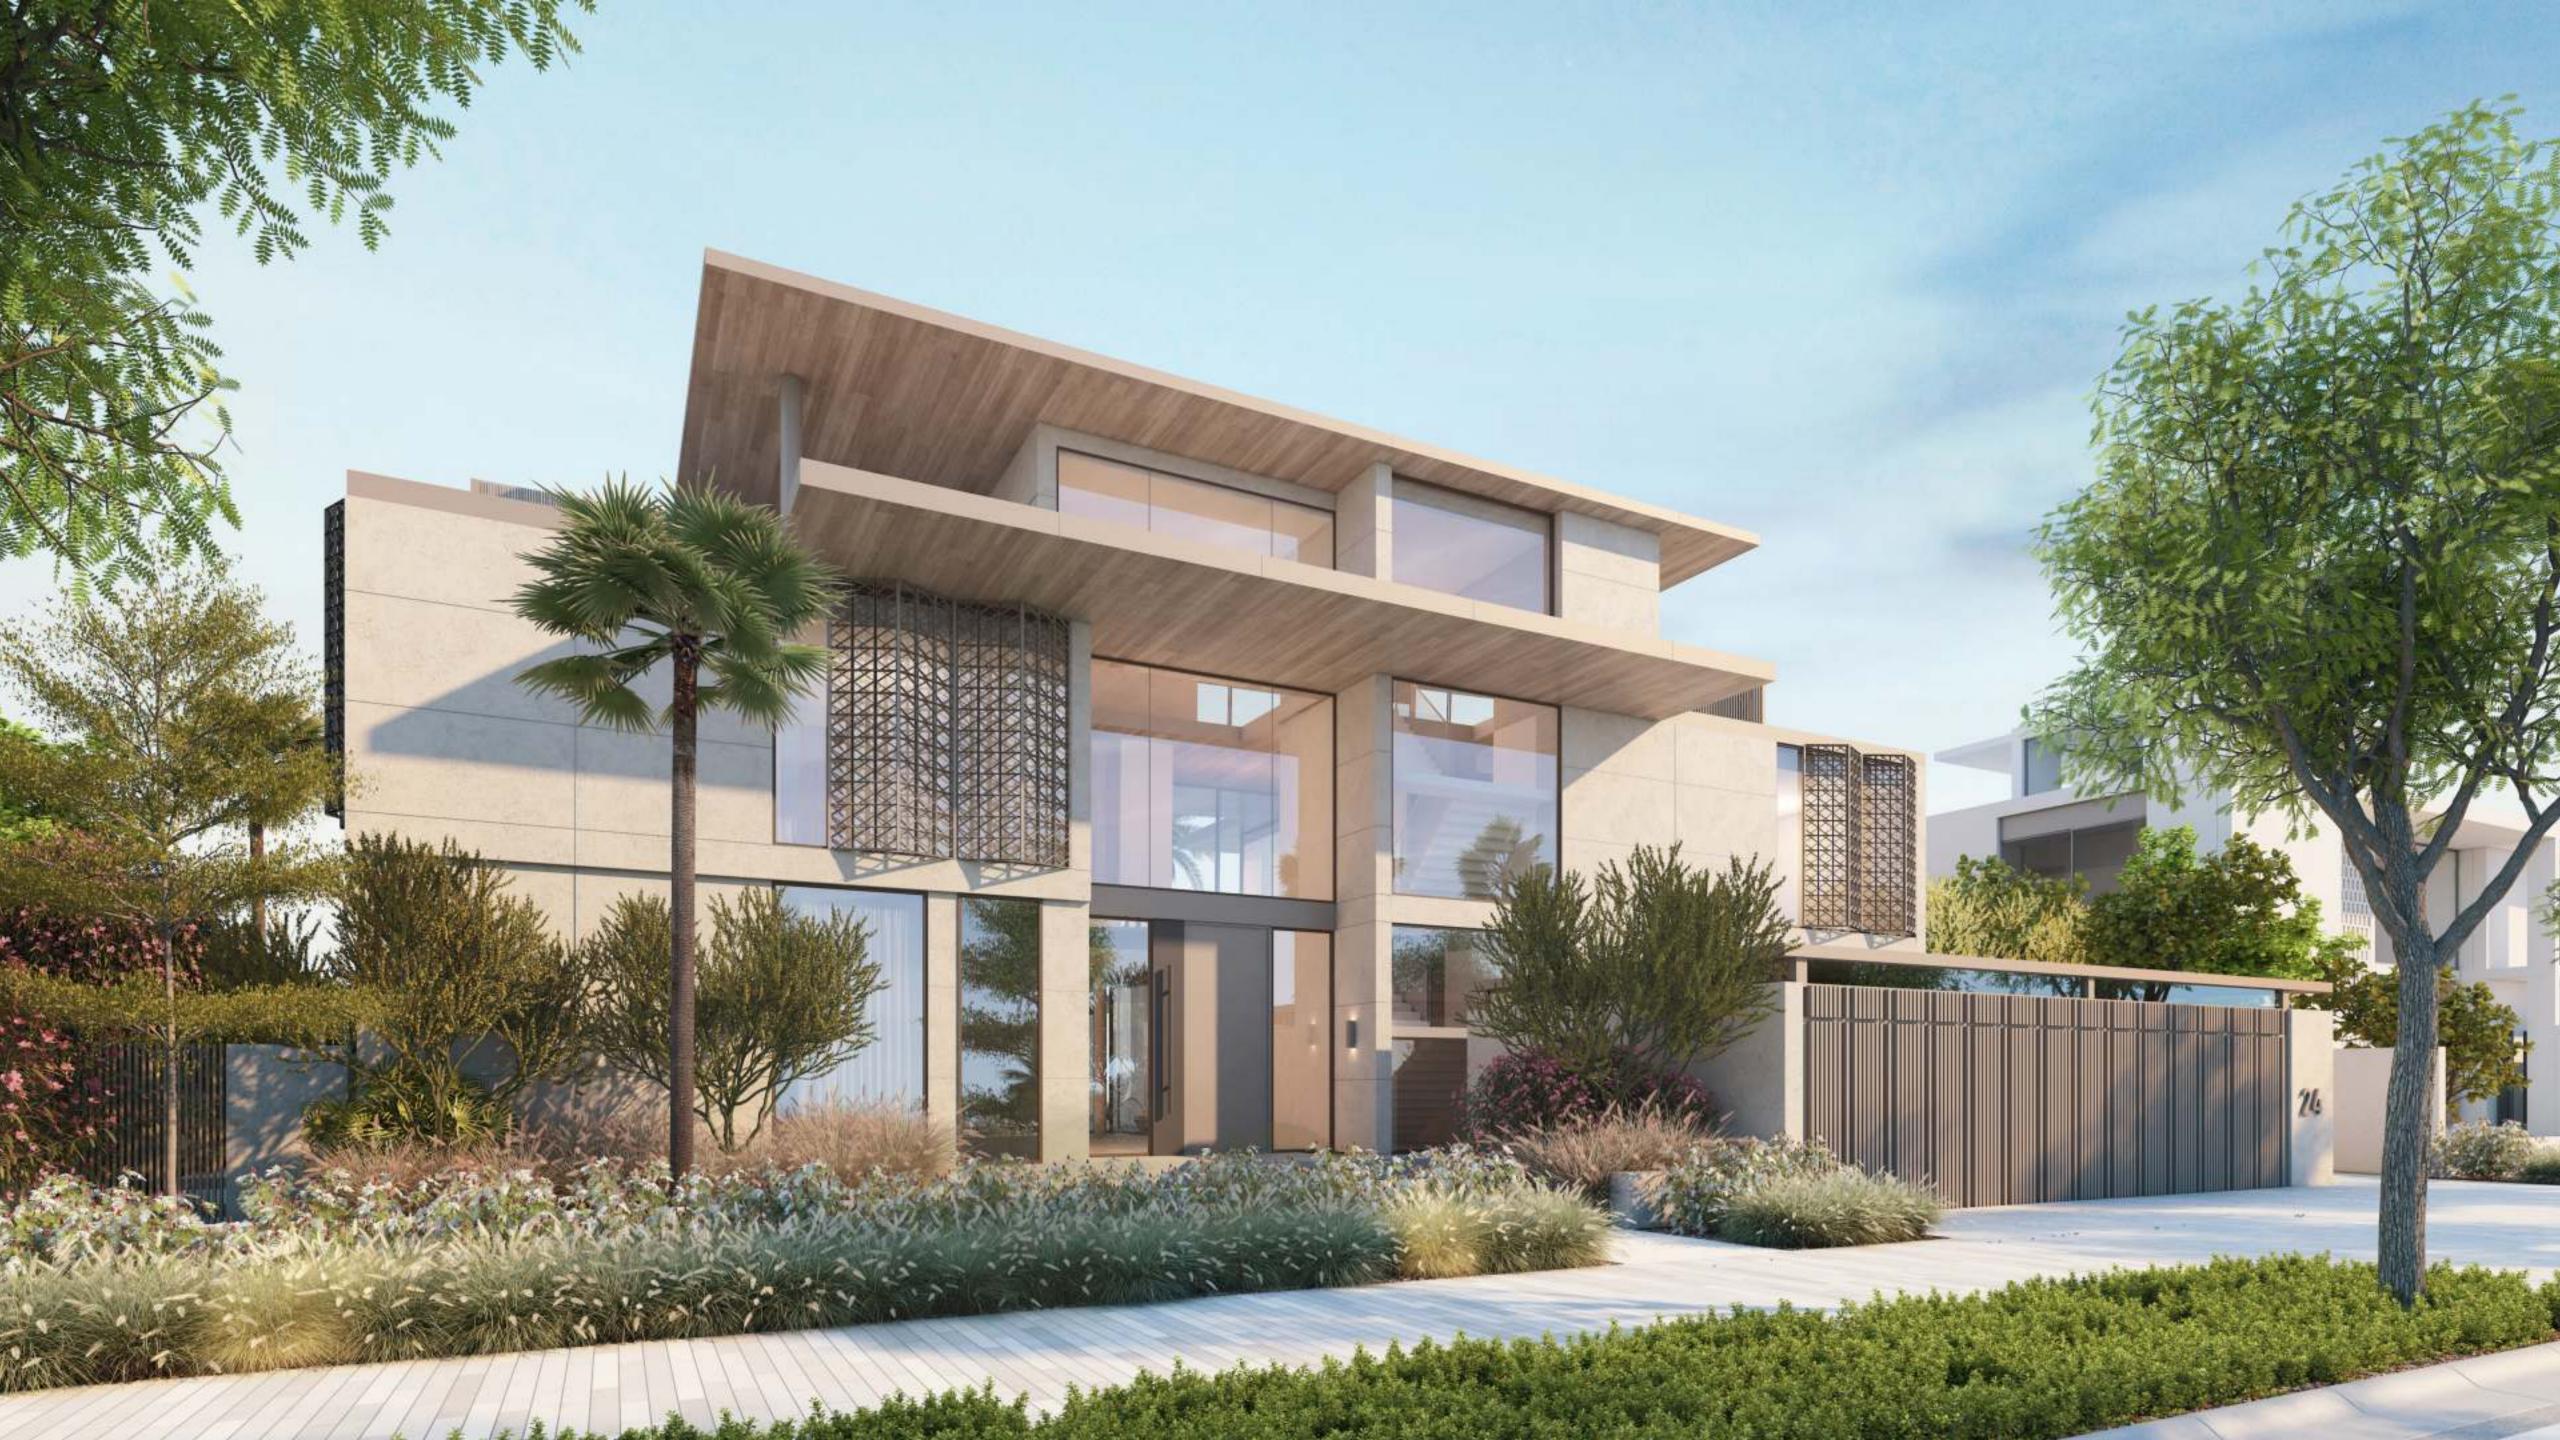

### THE CROWN VILLAS, WHERE ELEGANT INDIVIDUALITY MEETS THE SHORE

### PURCHASE A BEACHFRONT PLOT OF LAND

Owning a Crown View Villa presents an exciting prospect that distinguishes The Palm Crown as a world leader in tailor-made luxury.

Select your exclusive plot of beachfront land that will enable you to extend your home across pristine sand to the water's edge. A cherished haven amid the Palm's affluent grandeur.

Choose one of 18 sought after plots with a generous size of approximately 45 m x 34 m and an average GFA of 1,175 sqm.