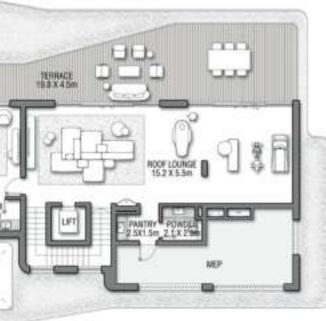

#### SECOND FLOOR

## CROWN VIEW VILLA 1

### G + 2

7 BEDROOMS + FORMAL AND FAMILY LOUNGES + ROOF LOUNGE AND TERRACE

| FLOOR TYPE                          | SQ. M.   | SQ. FT.   |
|-------------------------------------|----------|-----------|
| Ground Floor                        | 353.21   | 3,801.92  |
| Balcony / Terrace / Porch-GF        | 20.94    | 225.40    |
| First Floor Area                    | 347.64   | 3,741.97  |
| Balcony / Terrace - First<br>Floor  | 74.18    | 798.47    |
| Second Floor Area                   | 157.93   | 1,699.94  |
| Balcony / Terrace - Second<br>Floor | 75.18    | 809.23    |
| Garage - Covered                    | 86.45    | 930.54    |
| TOTAL BUILT-UP AREA                 | 1,115.53 | 12,007.46 |
| Garage with Pergola                 | 0.0      | 0.0       |
| TOTAL AREA                          | 1,115.53 | 12,007.46 |