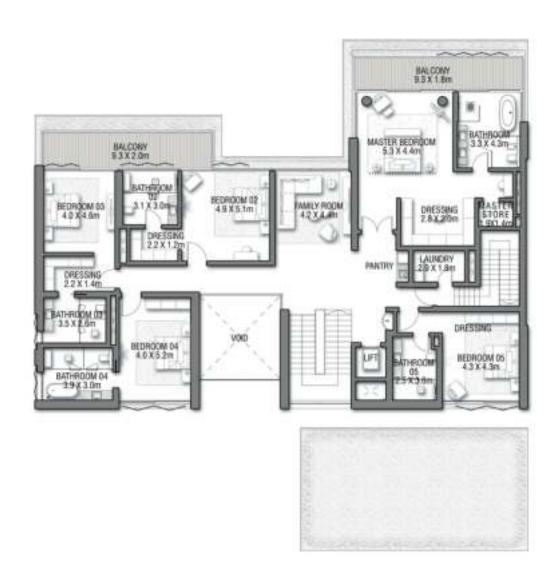

## CROWN VIEW VILLA 1

### G + 2

7 BEDROOMS + FORMAL AND FAMILY LOUNGES + ROOF LOUNGE AND TERRACE

| FLOOR TYPE                          | SQ. M.   | SQ. FT.   |
|-------------------------------------|----------|-----------|
| Ground Floor                        | 353.21   | 3,801.92  |
| Balcony / Terrace / Porch-GF        | 20.94    | 225.40    |
| First Floor Area                    | 347.64   | 3,741.97  |
| Balcony / Terrace - First<br>Floor  | 74.18    | 798.47    |
| Second Floor Area                   | 157.93   | 1,699.94  |
| Balcony / Terrace - Second<br>Floor | 75.18    | 809.23    |
| Garage - Covered                    | 86.45    | 930.54    |
| TOTAL BUILT-UP AREA                 | 1,115.53 | 12,007.46 |
| Garage with Pergola                 | 0.0      | 0.0       |
| TOTAL AREA                          | 1,115.53 | 12,007.46 |