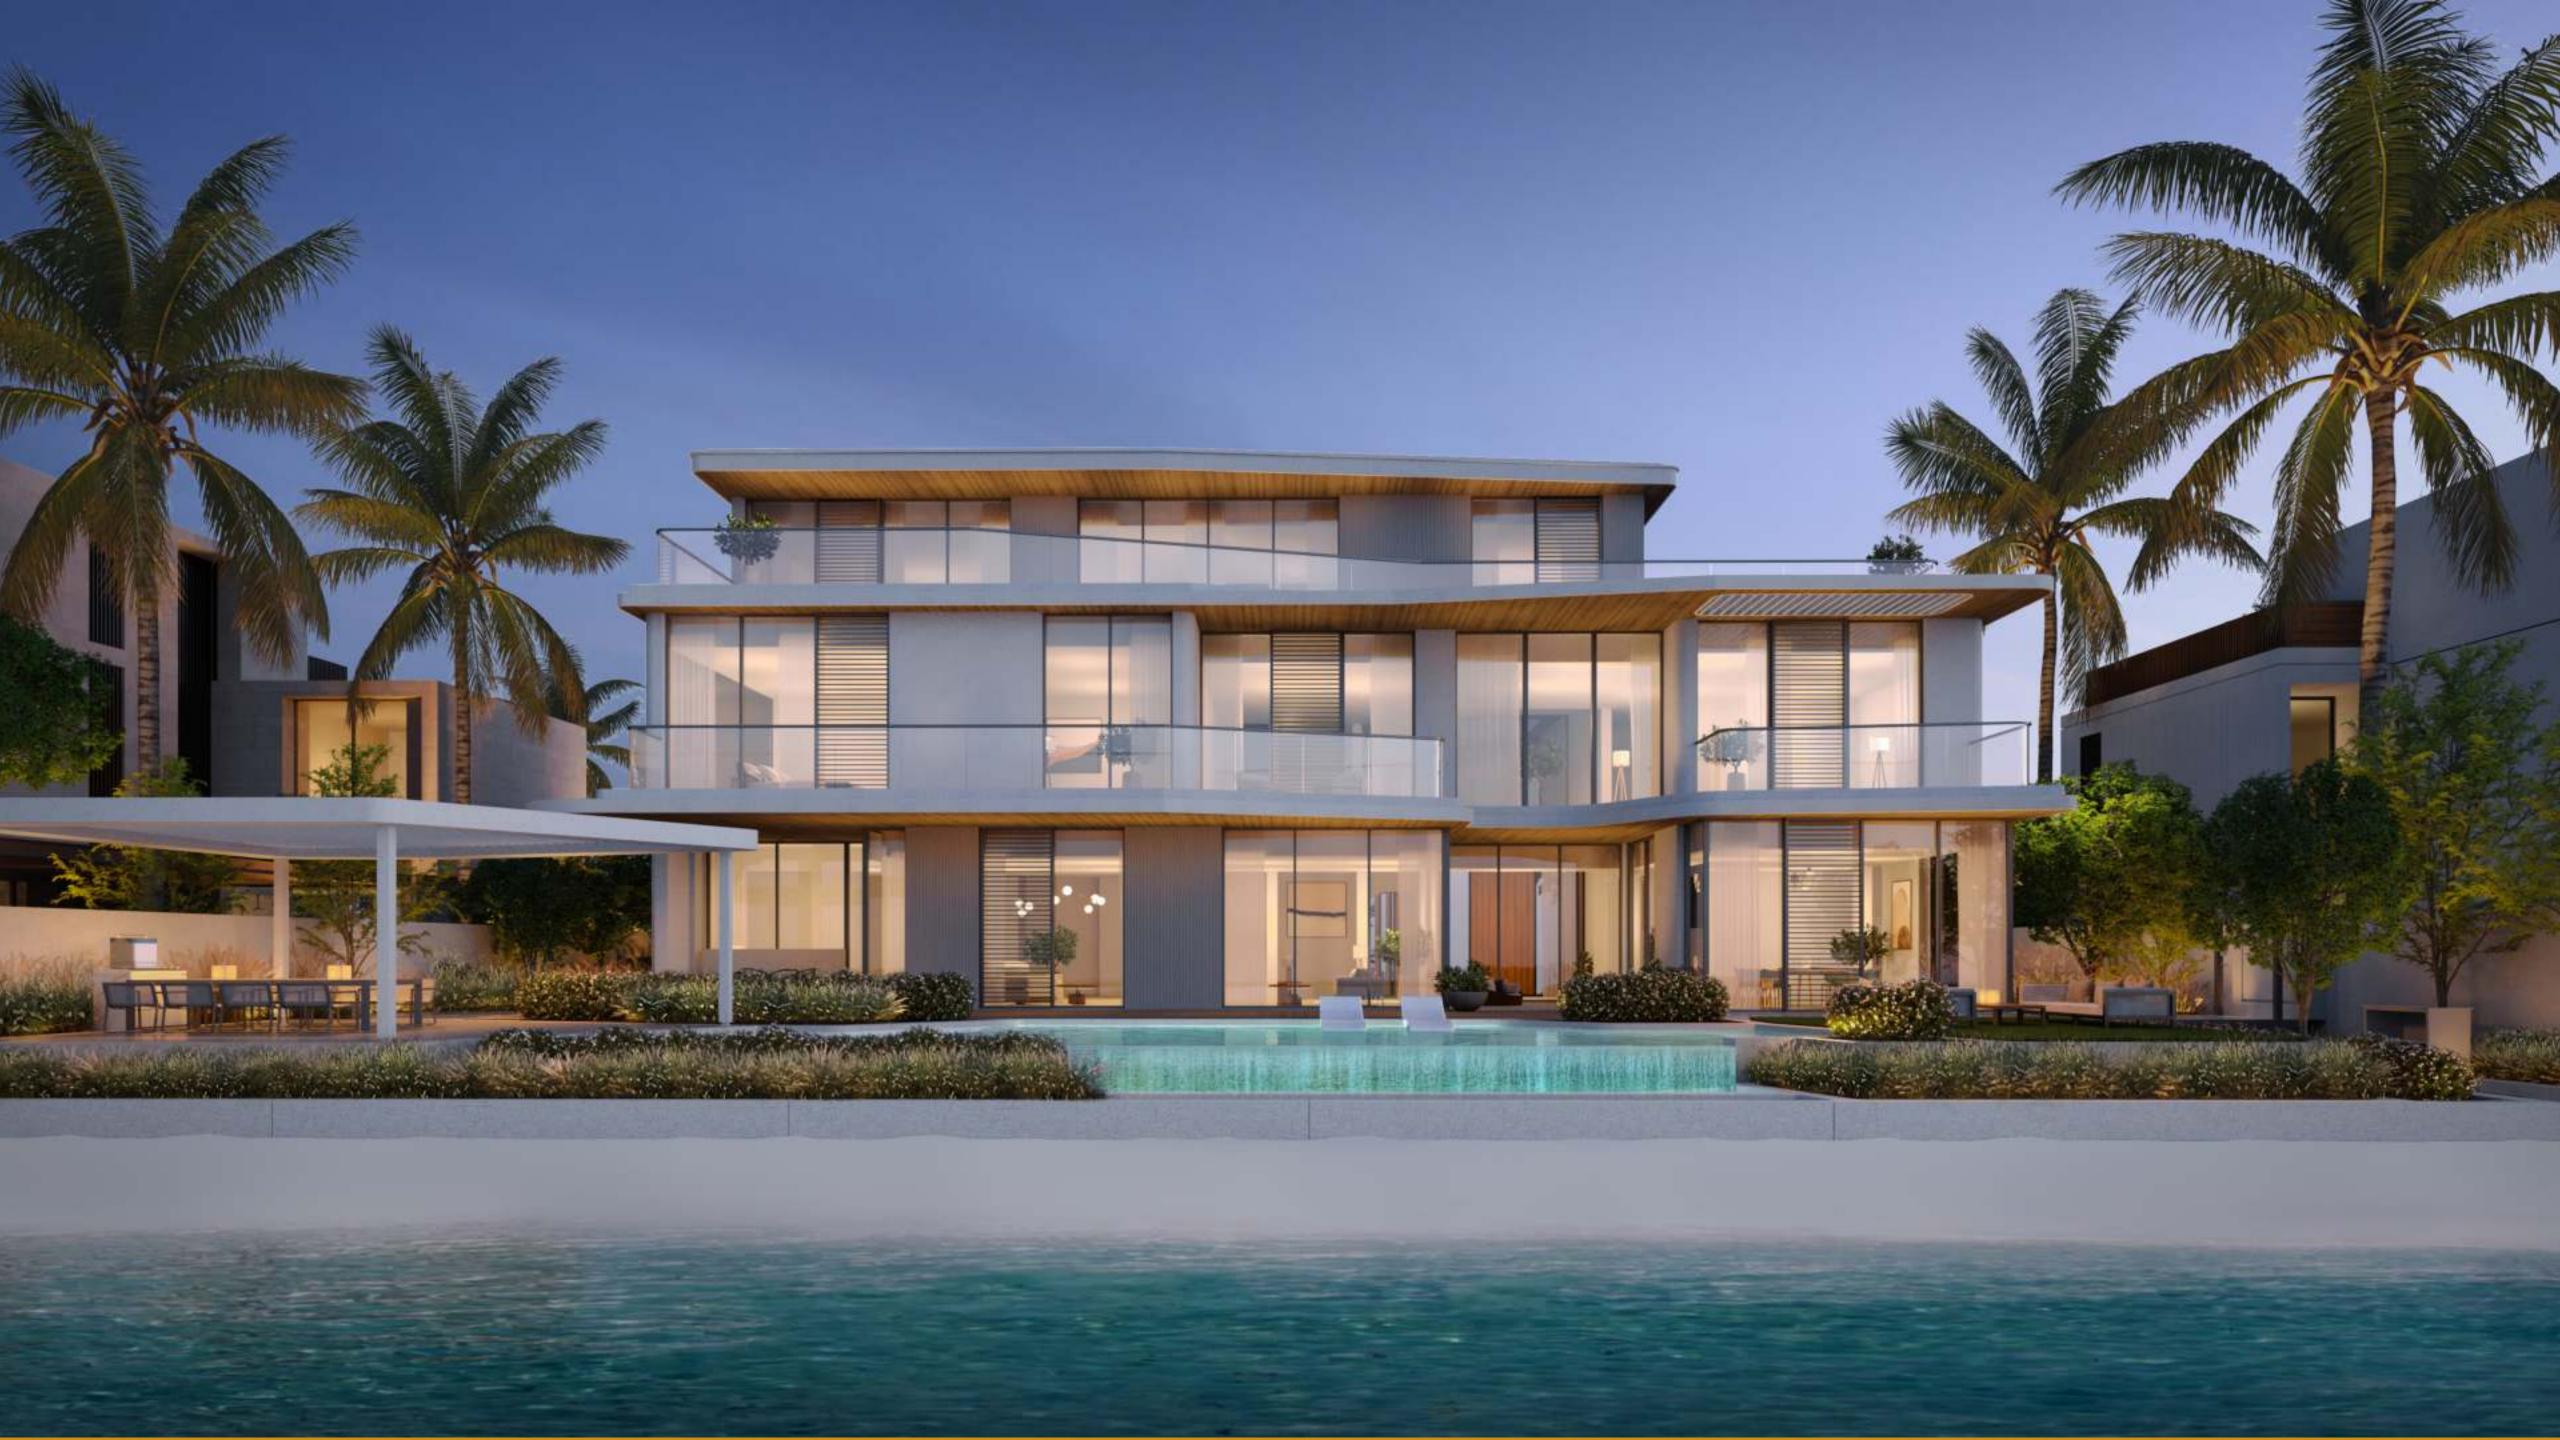

### LIVE AN ARCHITECTURALLY CRAFTED EXPERIENCE

After selecting your plot of land, choose one of four villas intelligently designed to capture the epitome of living at the crown of the Palm. Each villa has distinctive characteristics that present a different beachfront mood.

Four exquisite villas await your selection. Each one is 3 storeys high and embraces natural light and harmonious indoor-outdoor flow.

Villas are completely fitted out including a standard kitchen, bathrooms, cabinets etc ready for you or your interior designer's touch to make your unique sunset statement through personalised furnishings.

## THE PALM CROWN

THE PROJECT

Key features of this beautiful villa are the abundance of glass to indulge in the captivating views. The architecture is fluid and elegant with glass balustrades sweeping along the terraces following the architectural style.

The magnificence of the entrance is enhanced by the grand foyer that overlooks the backyard. A spacious guest suite is positioned at the front of the house, complete with independent access for enhanced privacy. The master bedroom features a dual aspect lounge, a perfect private sanctuary. This luxury experience is further accentuated by the roof lounge overlooking the sunset view.