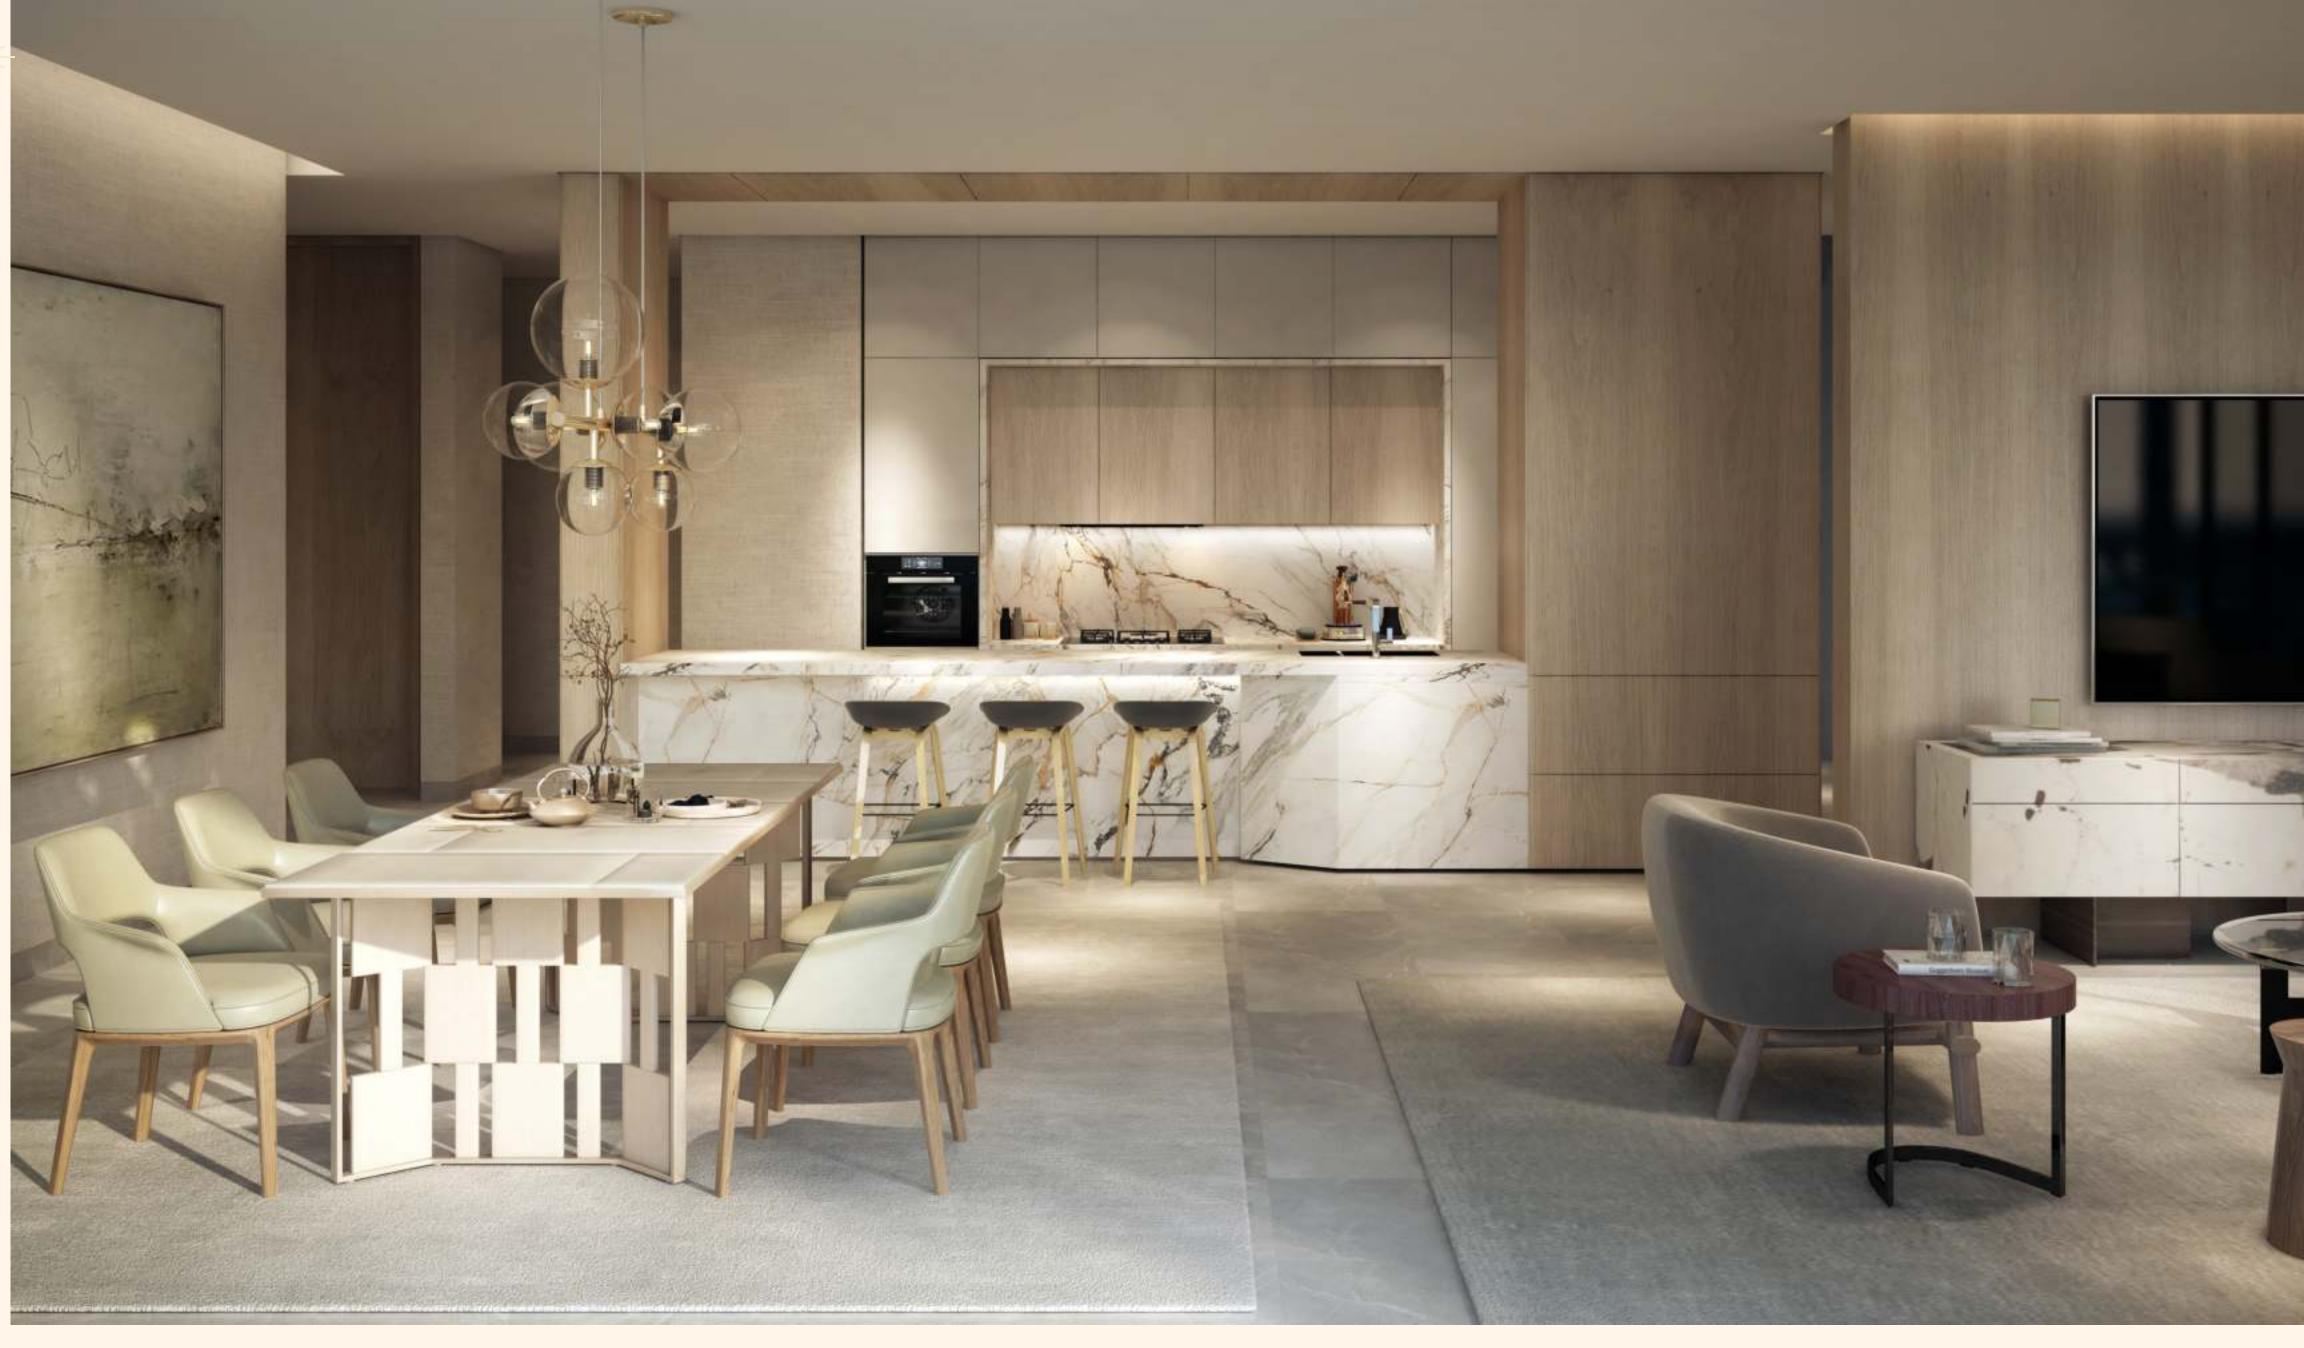

Four exquisite villas await your selection. Each one is 3 storeys high and embraces natural light and harmonious indoor-outdoor flow.

Villas are completely fitted out including a standard kitchen, bathrooms, cabinets etc ready for you or your interior designer's touch to make your unique sunset statement through personalised furnishings.

The interior finishes complement the architecture with the use of natural wood to add warmth and enhance the cosy ambience.