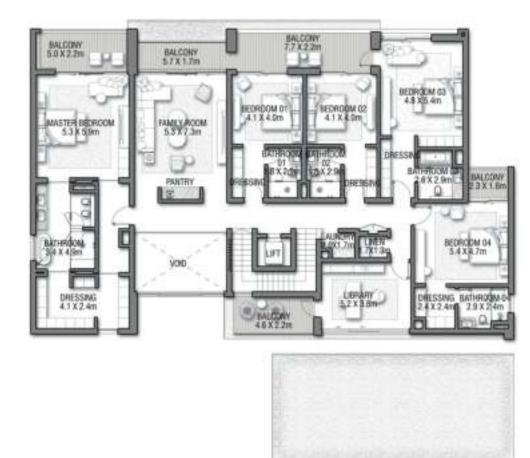

#### FIRST FLOOR

## CROWN VIEW VILLA 1

### G + 2

7 BEDROOMS + FORMAL AND FAMILY LOUNGES + ROOF LOUNGE AND TERRACE

| FLOOR TYPE                          | SQ. M.   | SQ. FT.   |
|-------------------------------------|----------|-----------|
| Ground Floor                        | 353.21   | 3,801.92  |
| Balcony / Terrace / Porch-GF        | 20.94    | 225.40    |
| First Floor Area                    | 347.64   | 3,741.97  |
| Balcony / Terrace - First<br>Floor  | 74.18    | 798.47    |
| Second Floor Area                   | 157.93   | 1,699.94  |
| Balcony / Terrace - Second<br>Floor | 75.18    | 809.23    |
| Garage - Covered                    | 86.45    | 930.54    |
| TOTAL BUILT-UP AREA                 | 1,115.53 | 12,007.46 |
| Garage with Pergola                 | 0.0      | 0.0       |
| TOTAL AREA                          | 1,115.53 | 12,007.46 |