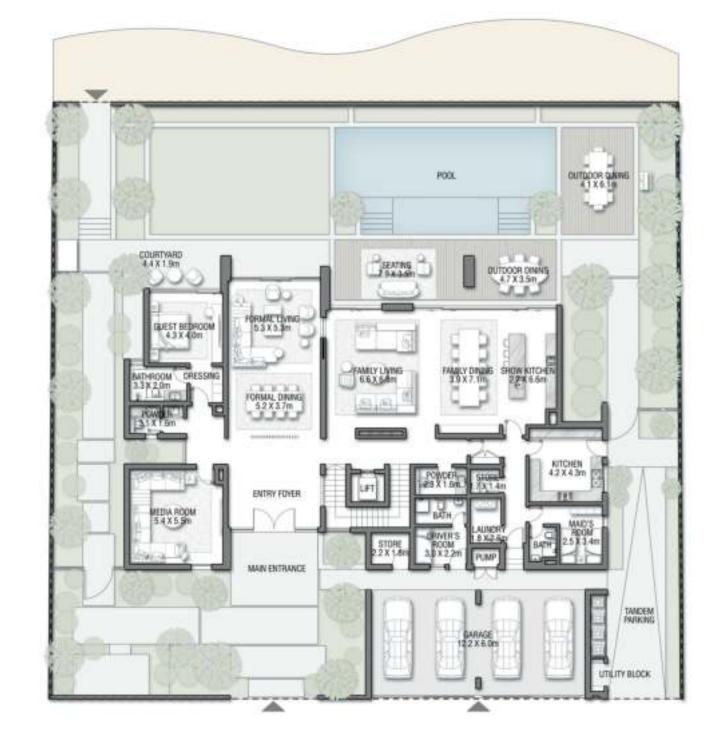

## THE PALM CROWN

THE PROJECT

23

VOD MEP BATHROOM 42 X 1.8m 0 VOID-

**GROUND FLOOR** 

## CROWN VIEW VILLA 1

### G + 2

7 BEDROOMS + FORMAL AND FAMILY LOUNGES + ROOF LOUNGE AND TERRACE

| FLOOR TYPE                          | SQ. M.   | SQ. FT.   |
|-------------------------------------|----------|-----------|
| Ground Floor                        | 353.21   | 3,801.92  |
| Balcony / Terrace / Porch-GF        | 20.94    | 225.40    |
| First Floor Area                    | 347.64   | 3,741.97  |
| Balcony / Terrace - First<br>Floor  | 74.18    | 798.47    |
| Second Floor Area                   | 157.93   | 1,699.94  |
| Balcony / Terrace - Second<br>Floor | 75.18    | 809.23    |
| Garage - Covered                    | 86.45    | 930.54    |
| TOTAL BUILT-UP AREA                 | 1,115.53 | 12,007.46 |
| Garage with Pergola                 | 0.0      | 0.0       |
| TOTAL AREA                          | 1,115.53 | 12,007.46 |