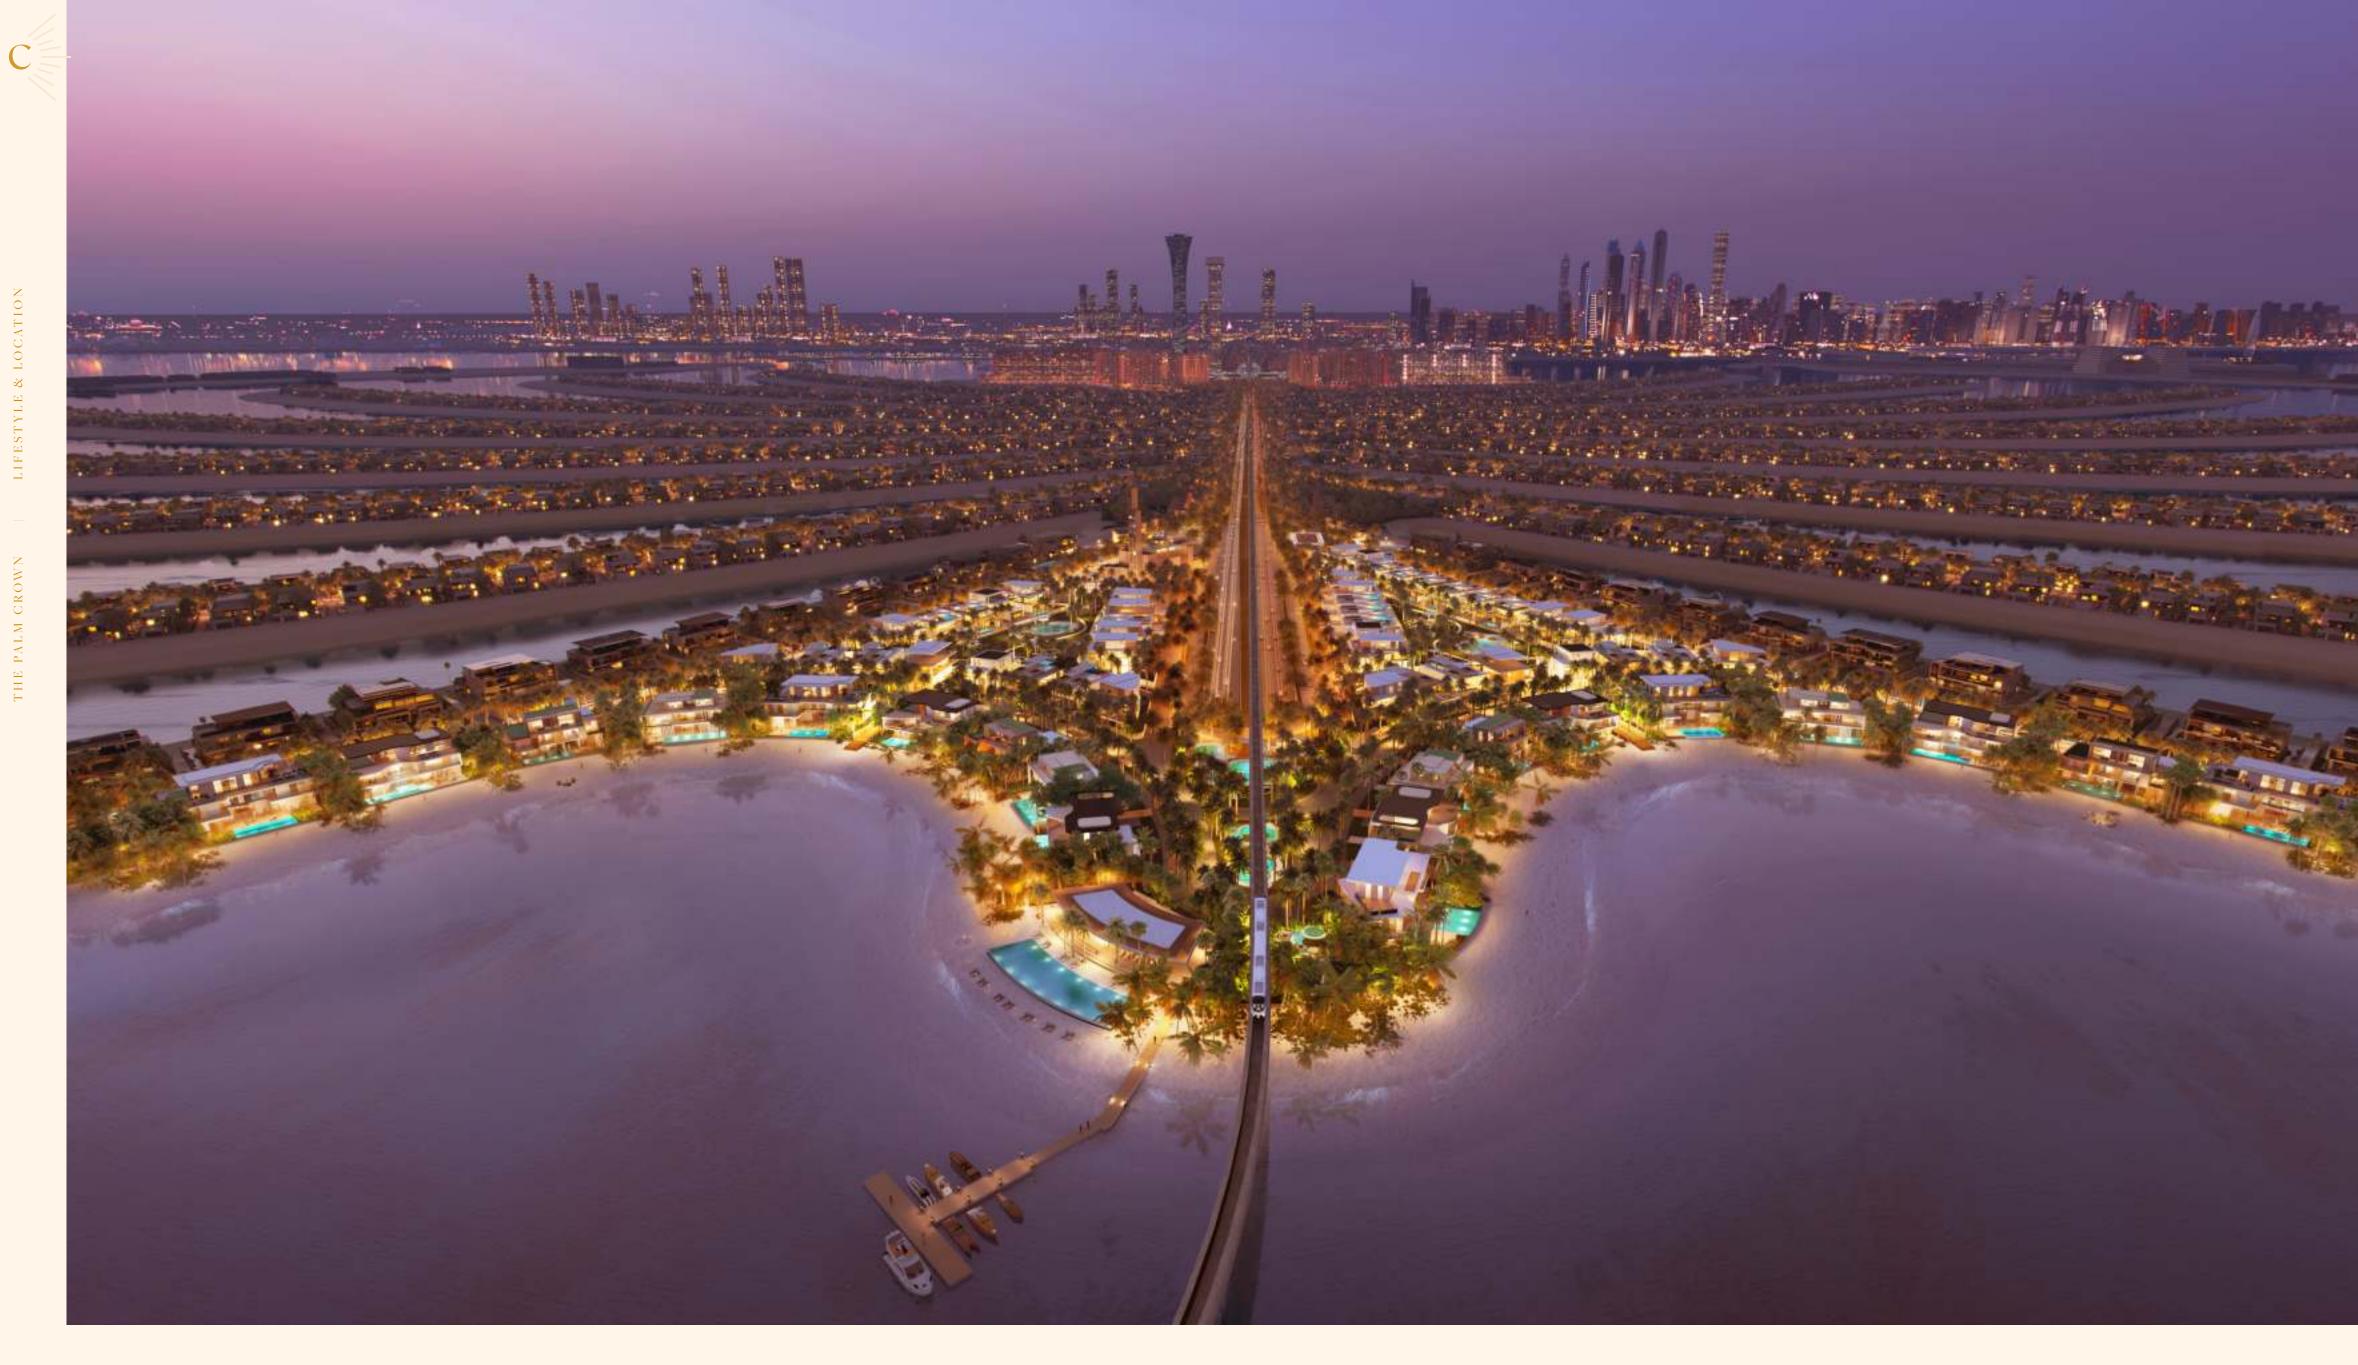

### A PRESTIGIOUS LOCATION CROWNING PALM JUMEIRAH

Be captivated by an explosion of vibrant Dubai hues that can only be appreciated from The Palm Crown, a site of innovative waterfront affluence on the Palm's prime spot.

The Palm Crown is the crowning glory of Dubai's iconic Palm, nestled at the top of the 'fronds' and connected to the enthralling heart of Dubai by the 'trunk'.

### PURCHASE A BEACHFRONT PLOT OF LAND

Owning a Crown View Villa presents an exciting prospect that distinguishes The Palm Crown as a world leader in tailor-made luxury.

Select your exclusive plot of beachfront land that will enable you to extend your home across pristine sand to the water's edge. A cherished haven amid the Palm's affluent grandeur.

Choose one of 18 sought after plots with a generous size of approximately 45 m x 34 m and an average GFA of 1,175 sqm.