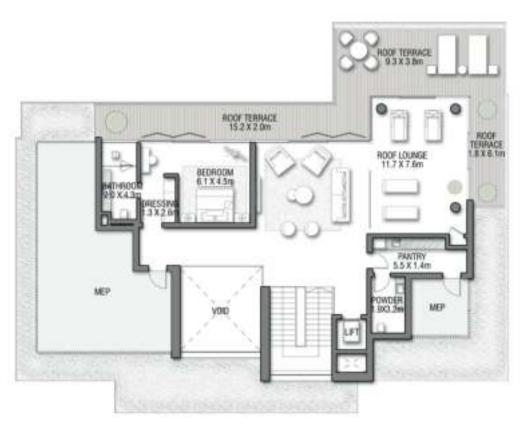

## CROWN VIEW VILLA 1

7 BEDROOMS + FORMAL AND FAMILY LOUNGES + ROOF LOUNGE AND TERRACE

TOTAL BUILT-UP AREA 1,115.53 12,007.46

SQM

SQFT

#### SECOND FLOOR