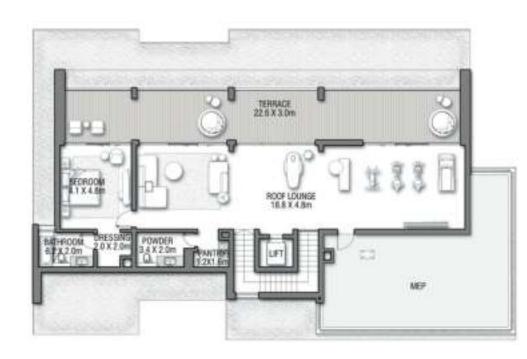

#### SECOND FLOOR

## CROWN VIEW VILLA 1

### G + 2

7 BEDROOMS + FORMAL AND FAMILY LOUNGES + ROOF LOUNGE AND TERRACE

| FLOOR TYPE                          | SQ. M.   | SQ. FT.   |
|-------------------------------------|----------|-----------|
| Ground Floor                        | 353.21   | 3,801.92  |
| Balcony / Terrace / Porch-GF        | 20.94    | 225.40    |
| First Floor Area                    | 347.64   | 3,741.97  |
| Balcony / Terrace - First<br>Floor  | 74.18    | 798.47    |
| Second Floor Area                   | 157.93   | 1,699.94  |
| Balcony / Terrace - Second<br>Floor | 75.18    | 809.23    |
| Garage - Covered                    | 86.45    | 930.54    |
| TOTAL BUILT-UP AREA                 | 1,115.53 | 12,007.46 |
| Garage with Pergola                 | 0.0      | 0.0       |
| TOTAL AREA                          | 1,115.53 | 12,007.46 |