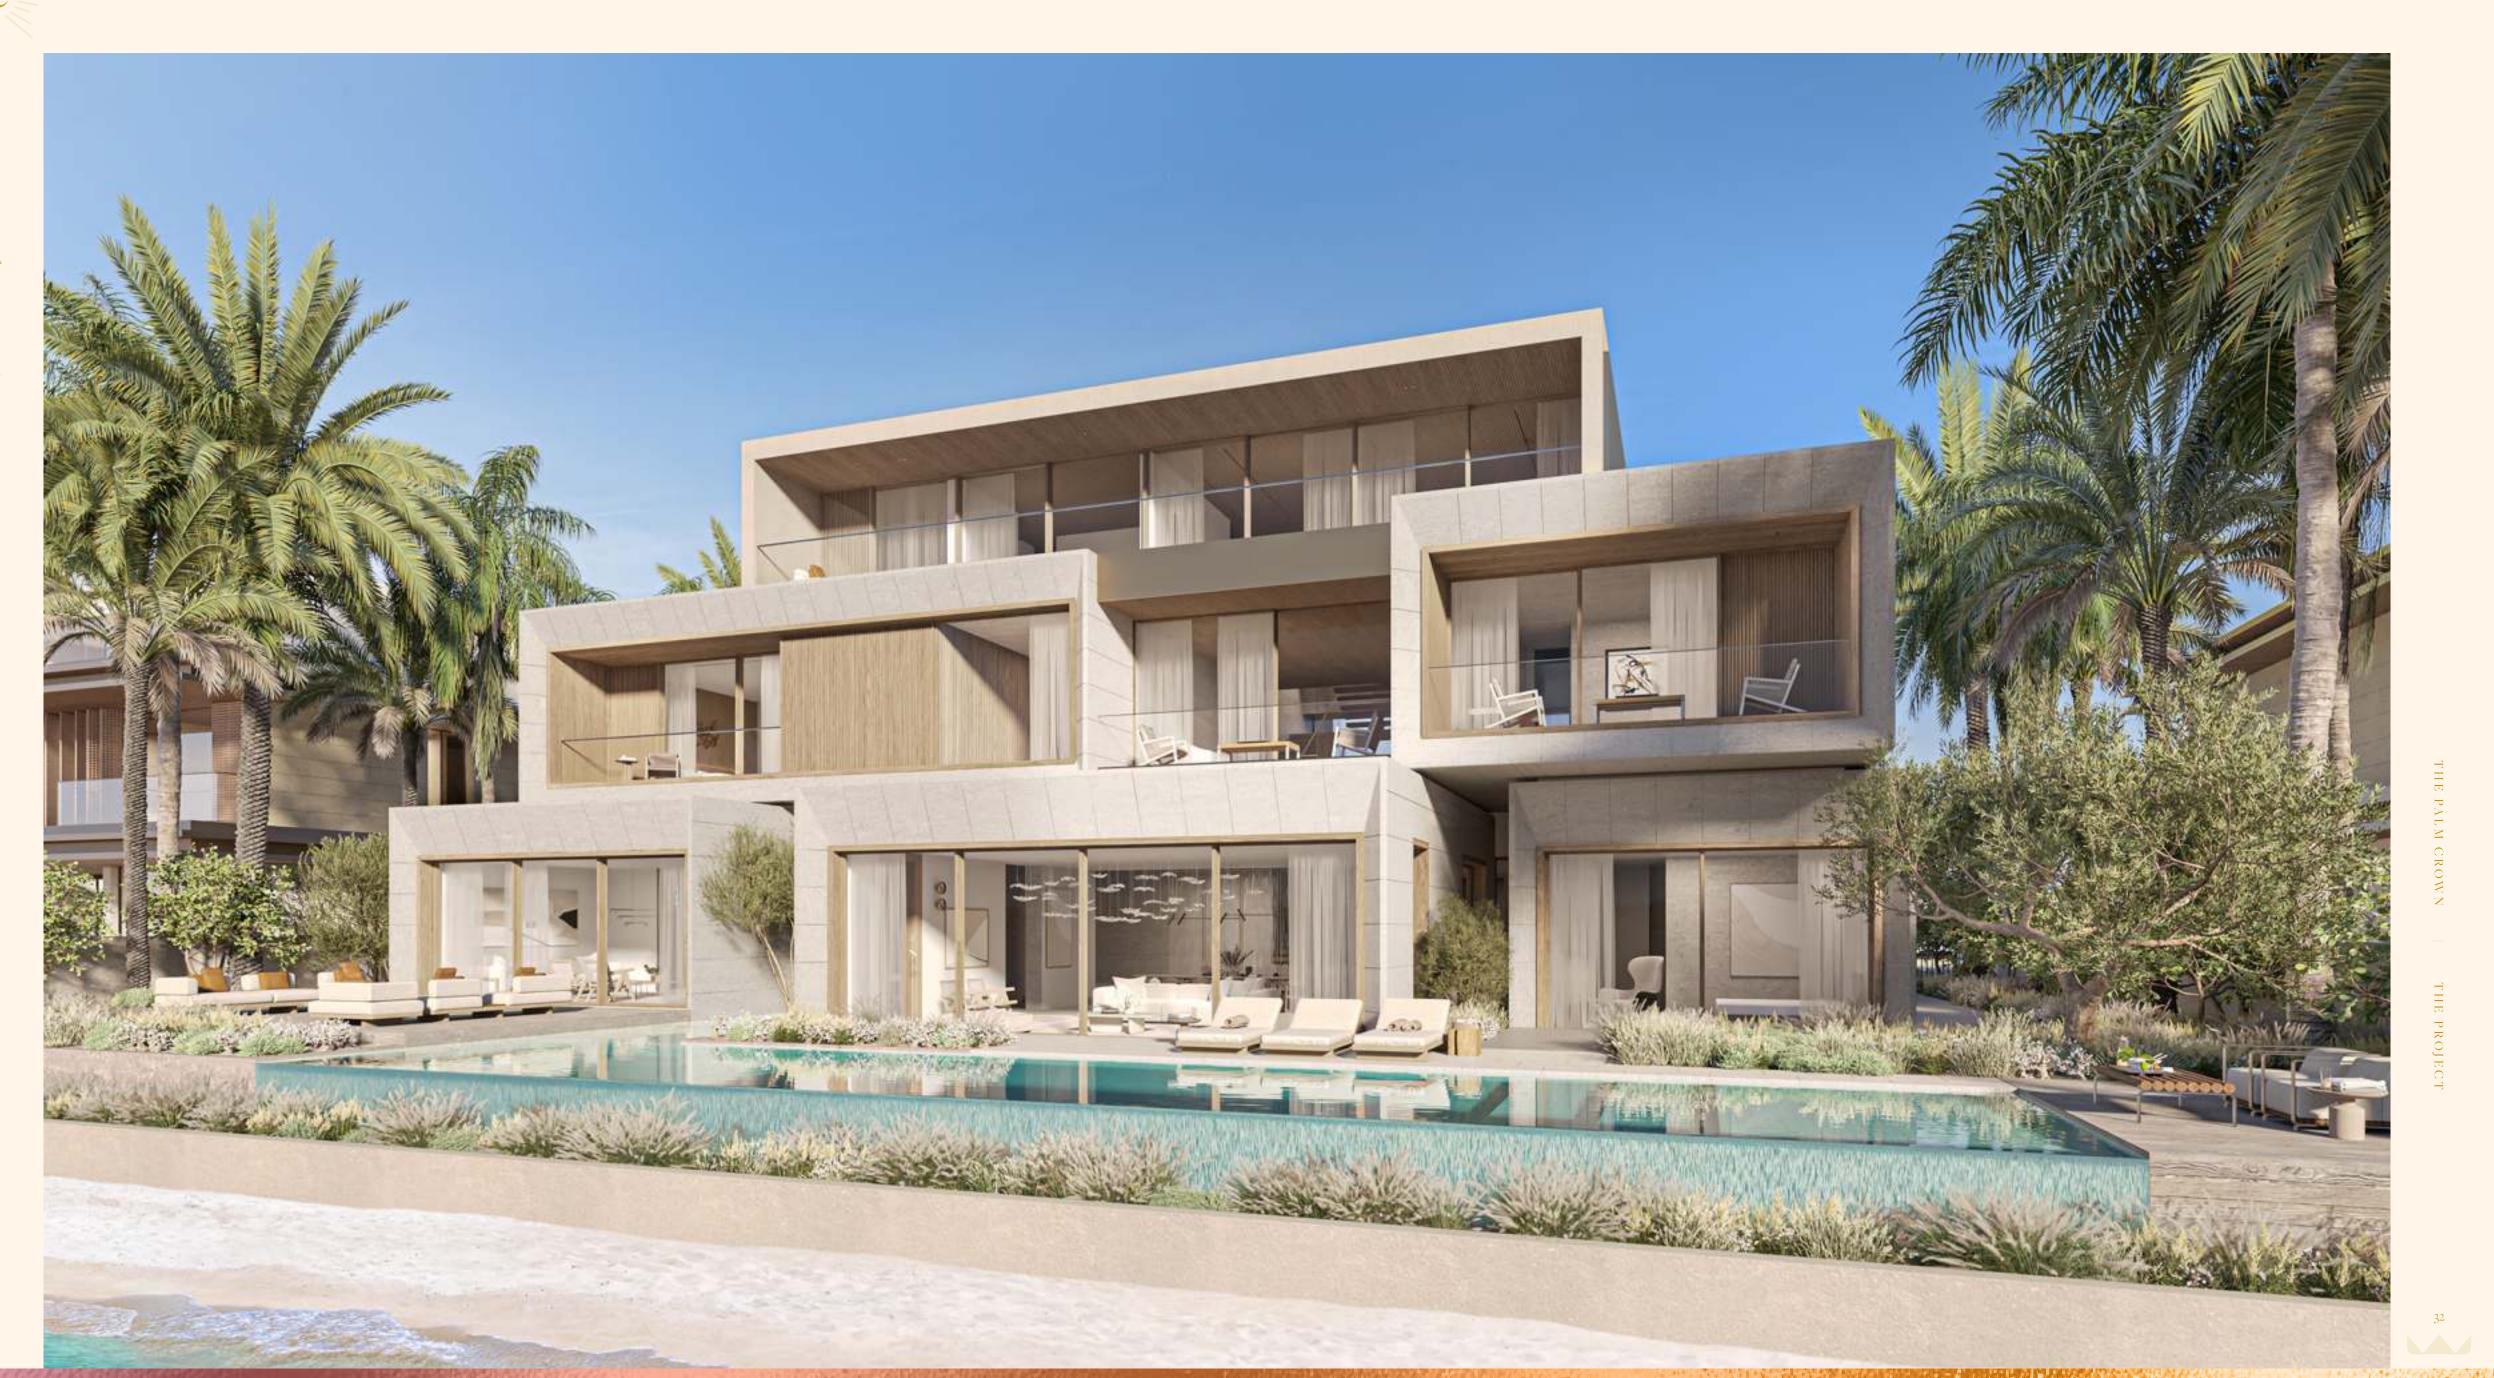

## CROWN VIEW VILLA 1

7 BEDROOMS + FORMAL AND FAMILY LOUNGES + ROOF LOUNGE AND TERRACE

TOTAL BUILT-UP AREA 1,115.53 12,007.46

SQM

SQFT

## THE PALM CROWN

THE PROJECT

Key features of this beautiful villa are the abundance of glass to indulge in the captivating views. The architecture is fluid and elegant with glass balustrades sweeping along the terraces following the architectural style.

The magnificence of the entrance is enhanced by the grand foyer that overlooks the backyard. A spacious guest suite is positioned at the front of the house, complete with independent access for enhanced privacy. The master bedroom features a dual aspect lounge, a perfect private sanctuary. This luxury experience is further accentuated by the roof lounge overlooking the sunset view.