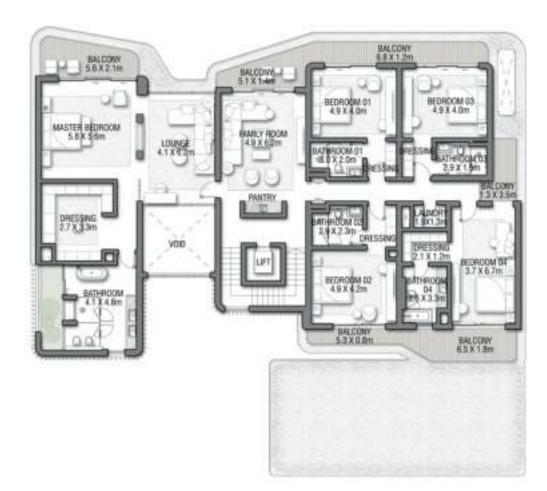

## THE PALM CROWN

THE PROJECT

23

VOD MEP BATHROOM 42 X 1.8m 0 VOID-

**GROUND FLOOR** 

## CROWN VIEW VILLA 1

### G + 2

7 BEDROOMS + FORMAL AND FAMILY LOUNGES + ROOF LOUNGE AND TERRACE

| FLOOR TYPE                          | SQ. M.   | SQ. FT.   |
|-------------------------------------|----------|-----------|
| Ground Floor                        | 353.21   | 3,801.92  |
| Balcony / Terrace / Porch-GF        | 20.94    | 225.40    |
| First Floor Area                    | 347.64   | 3,741.97  |
| Balcony / Terrace - First<br>Floor  | 74.18    | 798.47    |
| Second Floor Area                   | 157.93   | 1,699.94  |
| Balcony / Terrace - Second<br>Floor | 75.18    | 809.23    |
| Garage - Covered                    | 86.45    | 930.54    |
| TOTAL BUILT-UP AREA                 | 1,115.53 | 12,007.46 |
| Garage with Pergola                 | 0.0      | 0.0       |
| TOTAL AREA                          | 1,115.53 | 12,007.46 |