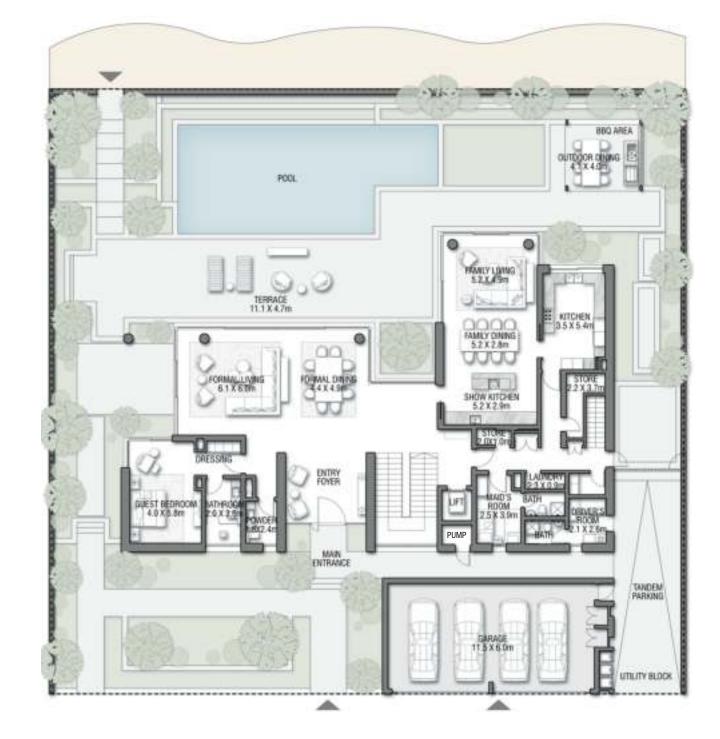

## CROWN VIEW VILLA 1

7 BEDROOMS + FORMAL AND FAMILY LOUNGES + ROOF LOUNGE AND TERRACE

TOTAL BUILT-UP AREA 1,115.53 12,007.46

SQM

SQFT

## THE PALM CROWN

THE PROJECT

Key features of this beautiful villa are the abundance of glass to indulge in the captivating views. The architecture is fluid and elegant with glass balustrades sweeping along the terraces following the architectural style.

The magnificence of the entrance is enhanced by the grand foyer that overlooks the backyard. A spacious guest suite is positioned at the front of the house, complete with independent access for enhanced privacy. The master bedroom features a dual aspect lounge, a perfect private sanctuary. This luxury experience is further accentuated by the roof lounge overlooking the sunset view.

## THE PALM CROWN

THE PROJECT

23

VOD MEP BATHROOM 42 X 1.8m 0 VOID-

**GROUND FLOOR** 