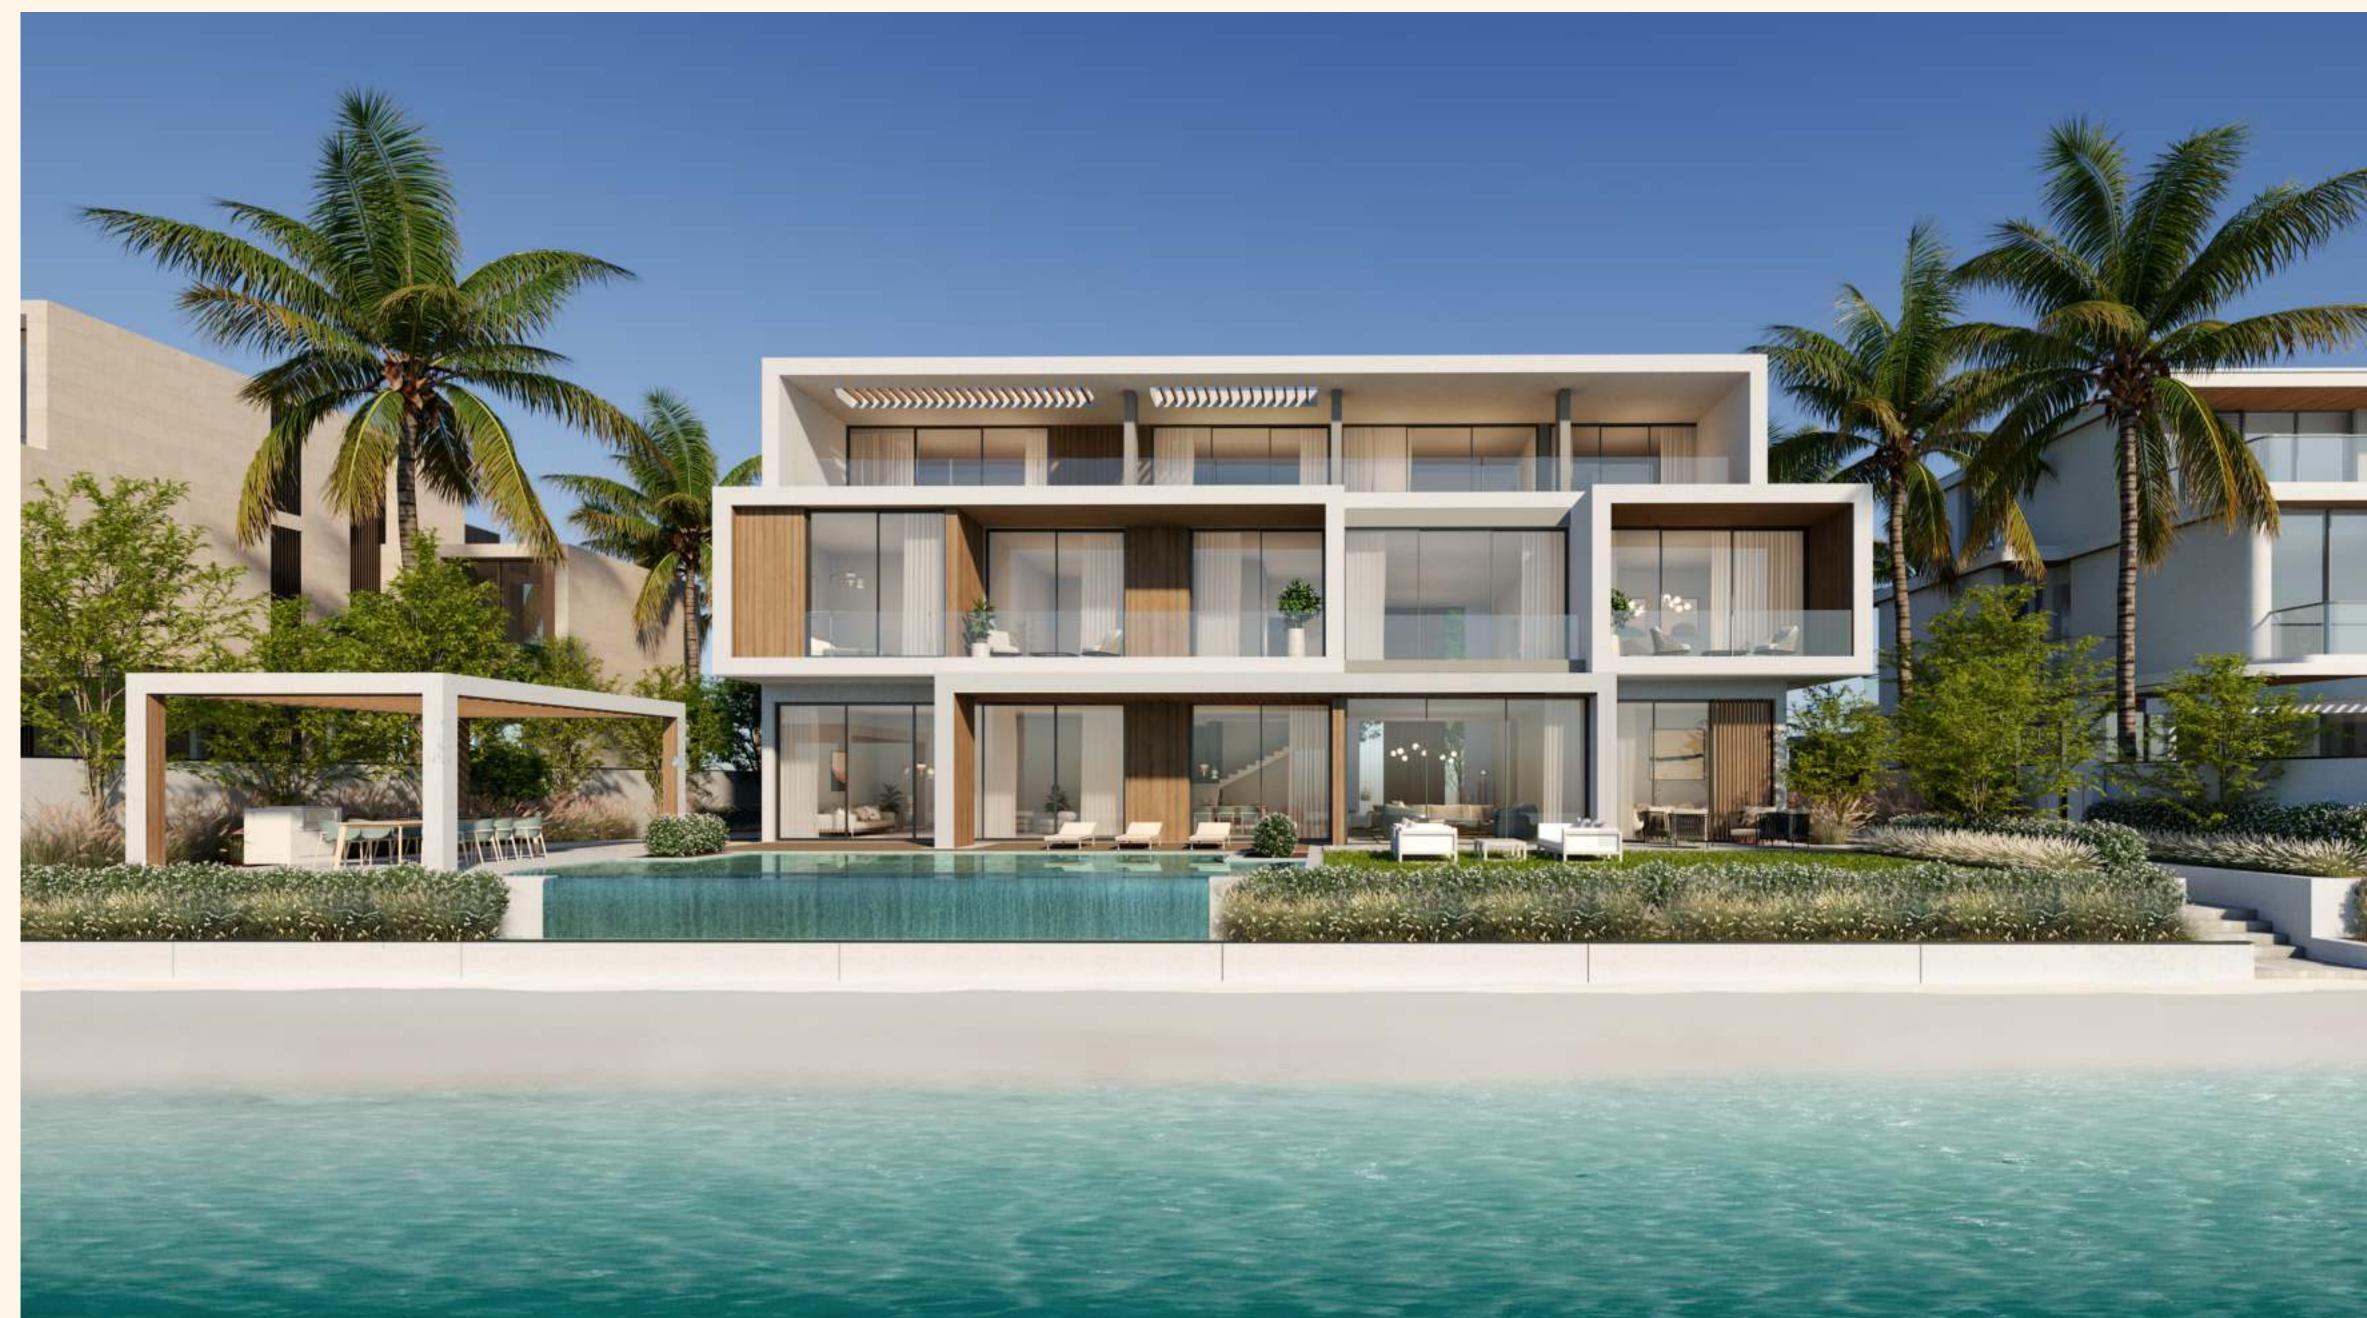

## CROWN VIEW VILLA 1

7 BEDROOMS + FORMAL AND FAMILY LOUNGES + ROOF LOUNGE AND TERRACE

TOTAL BUILT-UP AREA 1,115.53 12,007.46

SQM

SQFT

## THE PALM CROWN

THE PROJECT

Key features of this beautiful villa are the abundance of glass to indulge in the captivating views. The architecture is fluid and elegant with glass balustrades sweeping along the terraces following the architectural style.

The magnificence of the entrance is enhanced by the grand foyer that overlooks the backyard. A spacious guest suite is positioned at the front of the house, complete with independent access for enhanced privacy. The master bedroom features a dual aspect lounge, a perfect private sanctuary. This luxury experience is further accentuated by the roof lounge overlooking the sunset view.