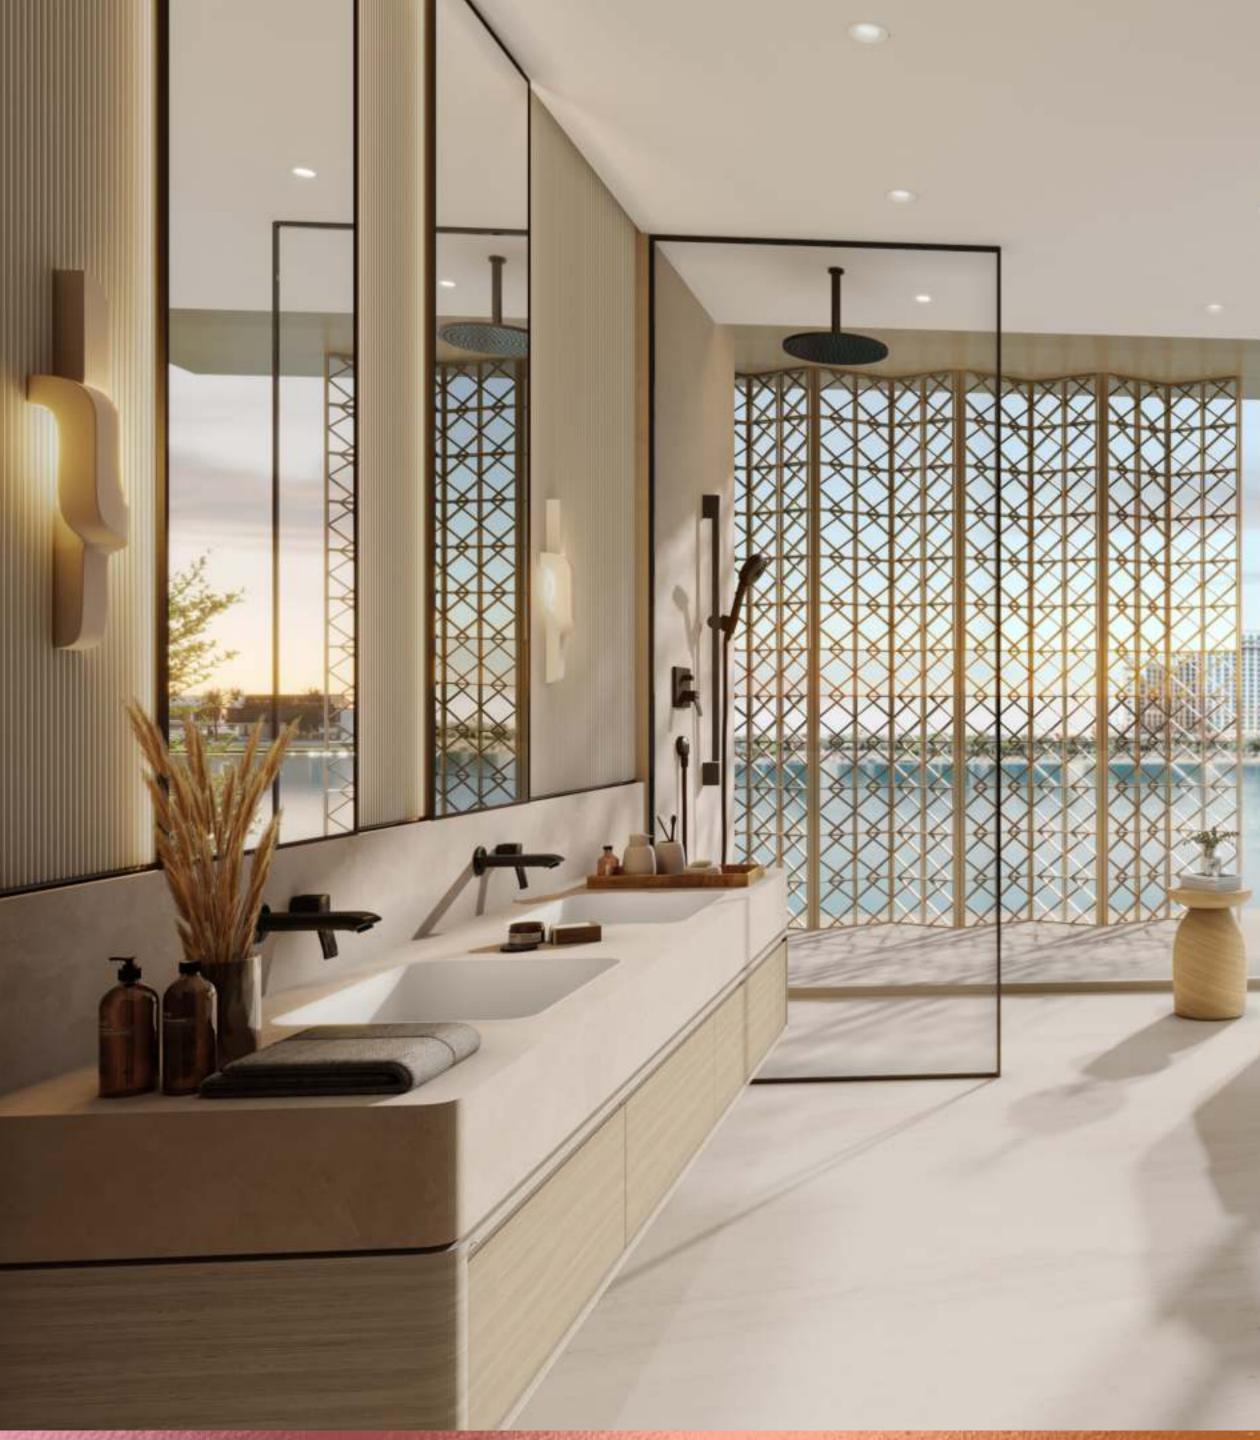

Four exquisite villas await your selection. Each one is 3 storeys high and embraces natural light and harmonious indoor-outdoor flow.

Villas are completely fitted out including a standard kitchen, bathrooms, cabinets etc ready for you or your interior designer's touch to make your unique sunset statement through personalised furnishings.

The interior finishes complement the architecture with the use of natural wood to add warmth and enhance the cosy ambience.