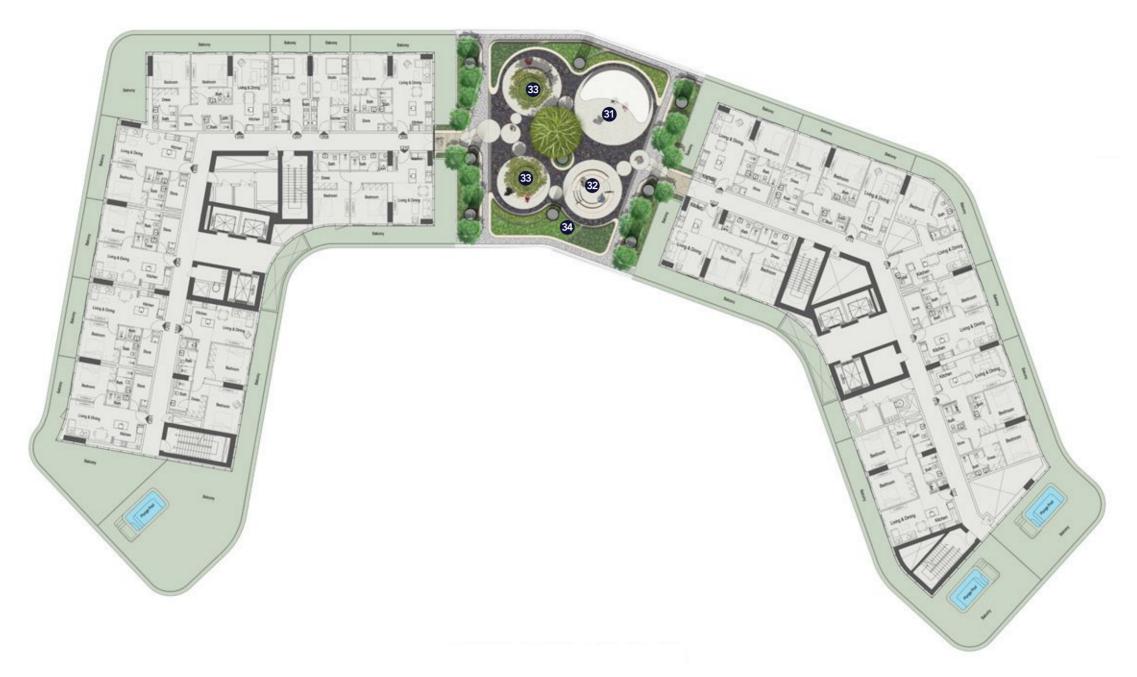

## 12th Floor Amenities

- 31. Yoga Platform
- 32. Outdoor Sunken Library
- 33. Feature Tree With Seating
- 34. Zen Garden