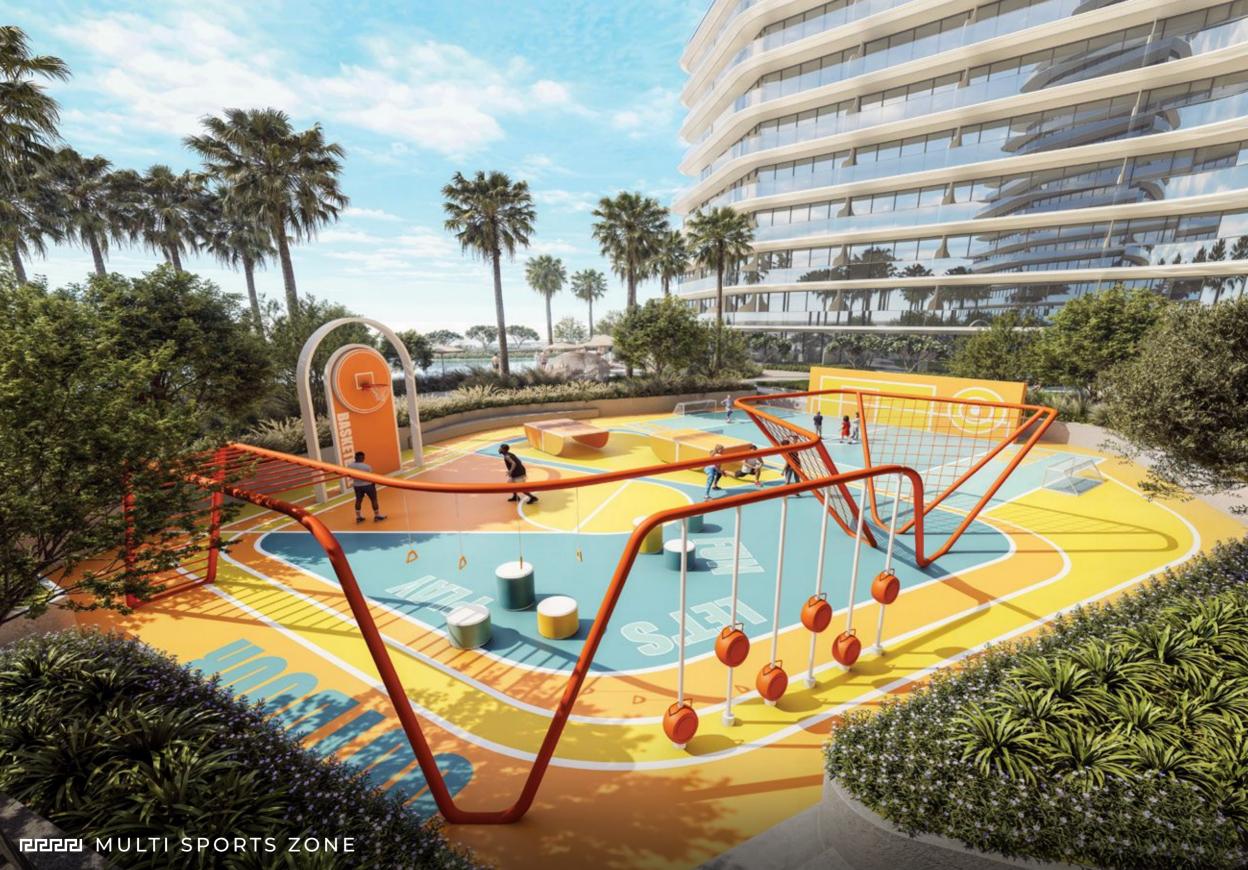

### First Floor Amenities

- 8. 7000 sqft Beach Edge Pool
- 9. Baja Shelf
- 10. Cabanas
- 11. Sun Loungers
- 12. Splash Pad
- 13. Kids Pool
- 14. Mini Soccer

- 15. Half Tennis Court
- 16. Calisthenics Zone
- 17. TRX Rig
- 18. Outdoor Ping Pong Table
- 19. Basketball Court
- 20. Kids Outdoor Playground
- 21. Kickabout Lawn