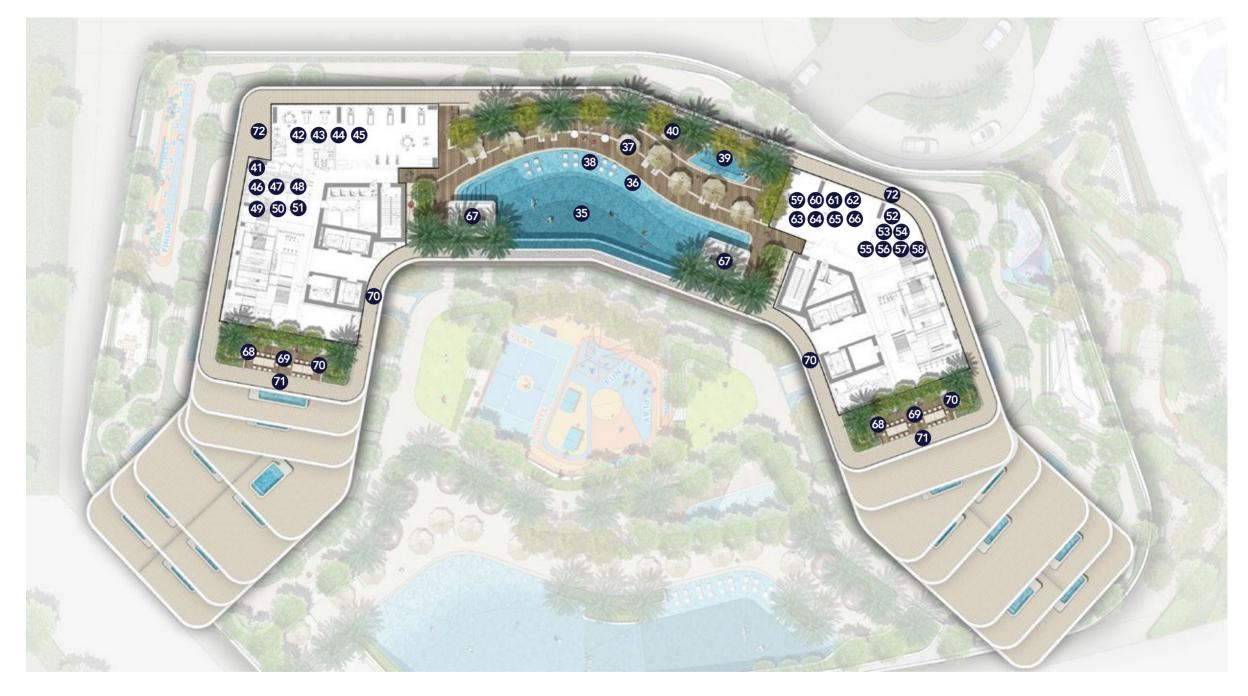

### Rooftop Amenities

- 35. Sky Deck 30M Infinity Pool
- 36. Baja Shelf
- 37. Cabanas
- 38. Sun Loungers
- 39. Jacuzzi
- 40. Outdoor Shower
- 41. Changing Room
- 42. Skyfit Gym

- 43. Cardio Zone
- 44. Strength Zone
- 45. Indoor Yoga
- 46. Cold Plunge
- 47. Steam
- Sauna
- 49. Ice Bath
- 50. Male Washroom

- 51. Female Washroom
- 52. Indoor Kids Play Area
- 53. Climbing Rope
- 54. Media Wall
- 55. Art Wall
- 56. Slides
- 57. Soft Seating
- 58. Interactive Playhouse

- 59. Clubhouse
- 60. Pool Table
- 61. Foosball
- 62. Coffee Bar
- Pantry
- Dining Area
- Entertainment
- Co-Working Lounge

- 67. Lounge Seating
- 68. Barbeque Area
- 69. Skyview Dining
- 70. Skyview Lounge
- 71. Skydeck Terace
- 72. Skyline Panorama Path

A cascade of sophistication, flowing into every detail.

Welcome Home