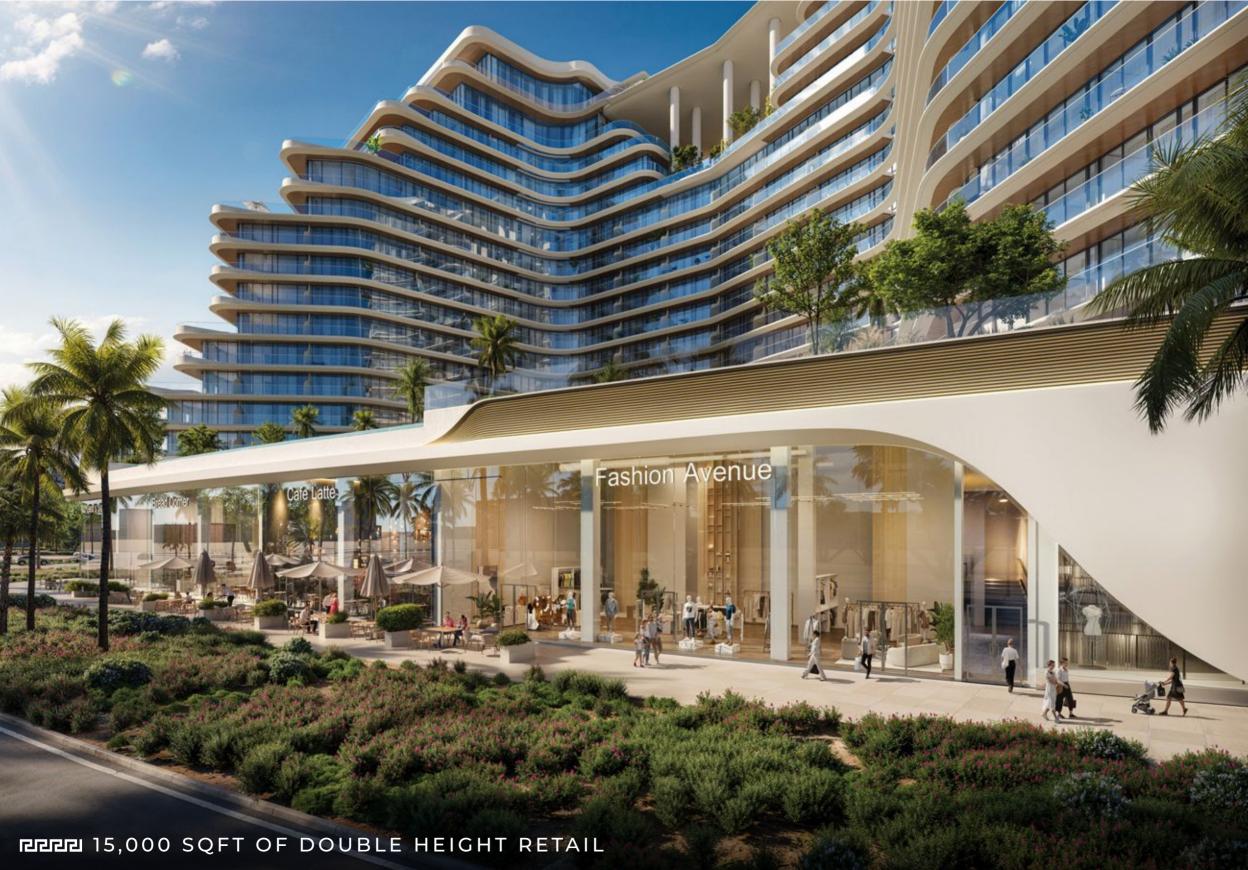

## Building Configuration

Retail Shops

**EV** Parking

Outdoor Seating Area

### Ground Floor Amenities

- 1. Double Height Main Lobby
- 2. Main Entrance Cascading Water Feature
- 3. Outdoor Seating Areas
- 4. EV Parking

- 5. POD Parking
- 6. Bicycle Parking
- 7. Double Height 15,000 sqft Retail Spaces