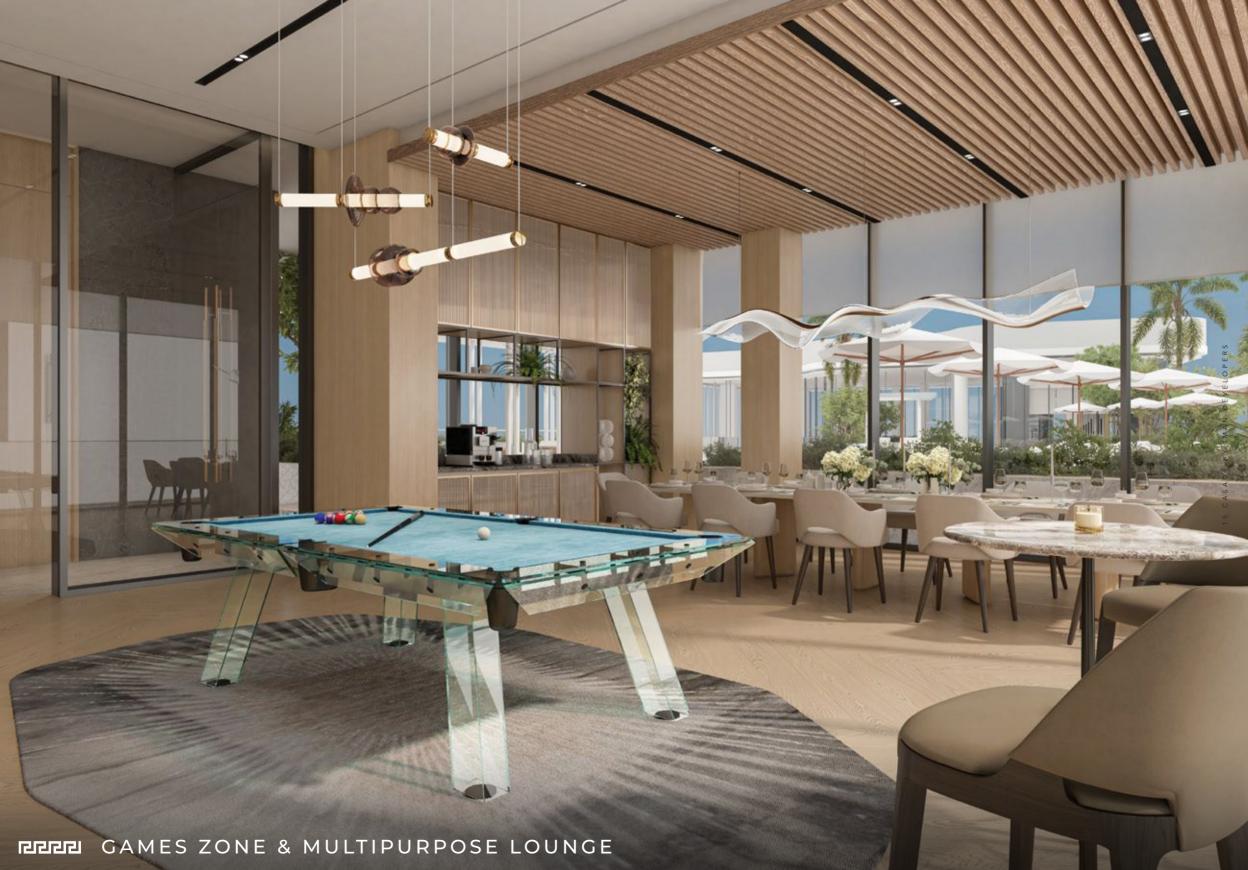

- 51. Female Washroom
- 52. Indoor Kids Play Area
- 53. Climbing Rope
- 54. Media Wall
- 55. Art Wall
- 56. Slides
- 57. Soft Seating
- 58. Interactive Playhouse

- 59. Clubhouse
- 60. Pool Table
- 61. Foosball
- 62. Coffee Bar
- Pantry
- Dining Area
- Entertainment
- Co-Working Lounge