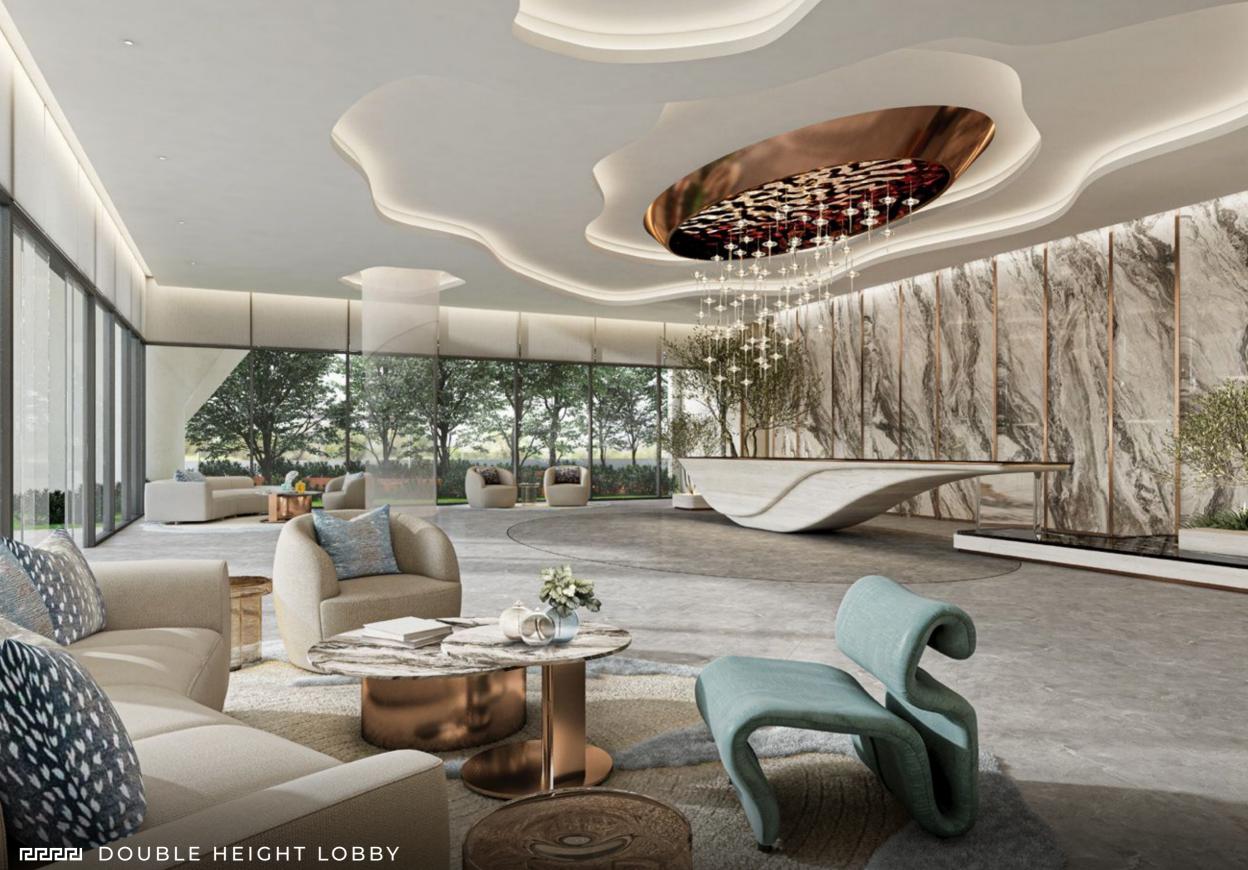

### Ground Floor Amenities

- 1. Double Height Main Lobby
- 2. Main Entrance Cascading Water Feature
- 3. Outdoor Seating Areas
- 4. EV Parking

- 5. POD Parking
- 6. Bicycle Parking
- 7. Double Height 15,000 sqft Retail Spaces