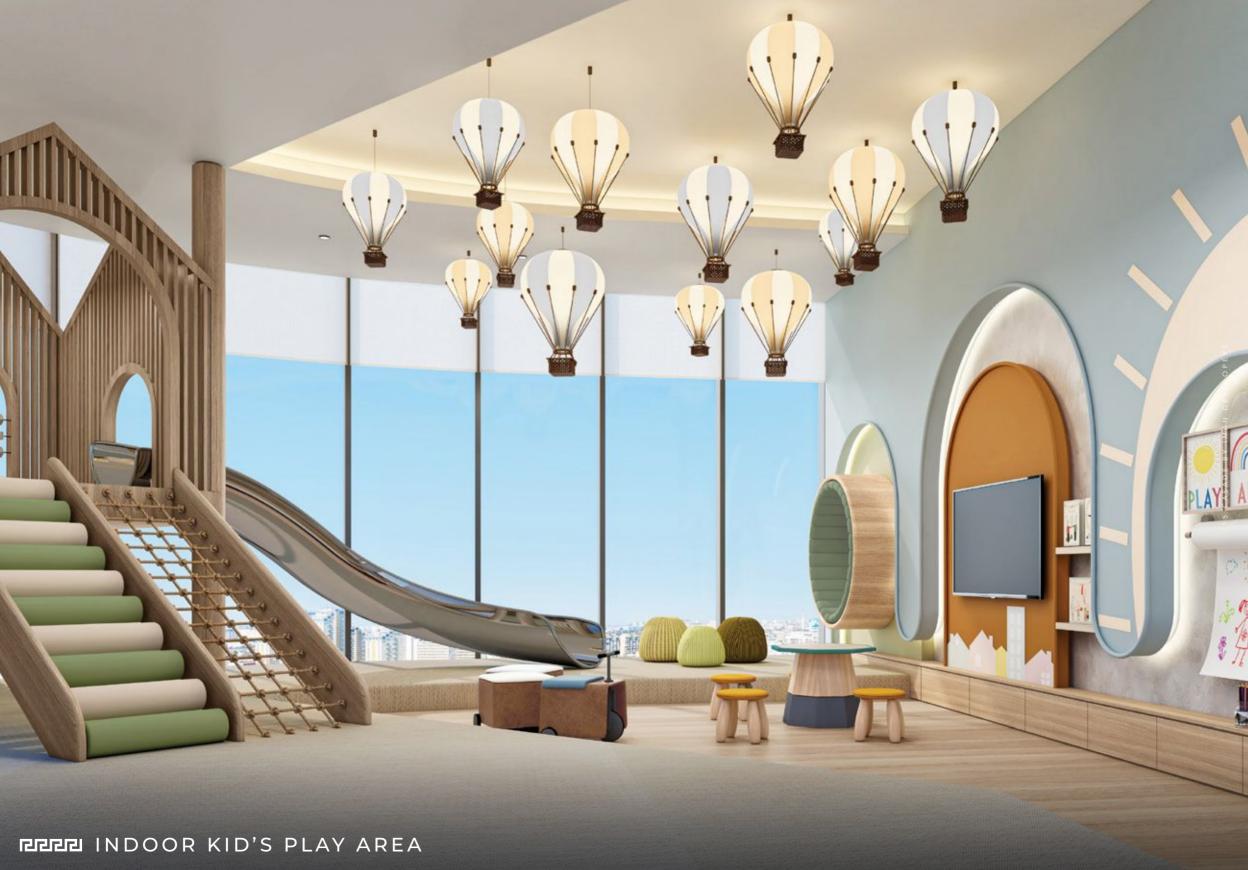

- 51. Female Washroom
- 52. Indoor Kids Play Area
- 53. Climbing Rope
- 54. Media Wall
- 55. Art Wall
- 56. Slides
- 57. Soft Seating
- 58. Interactive Playhouse

- 59. Clubhouse
- 60. Pool Table
- 61. Foosball
- 62. Coffee Bar
- Pantry
- Dining Area
- Entertainment
- Co-Working Lounge