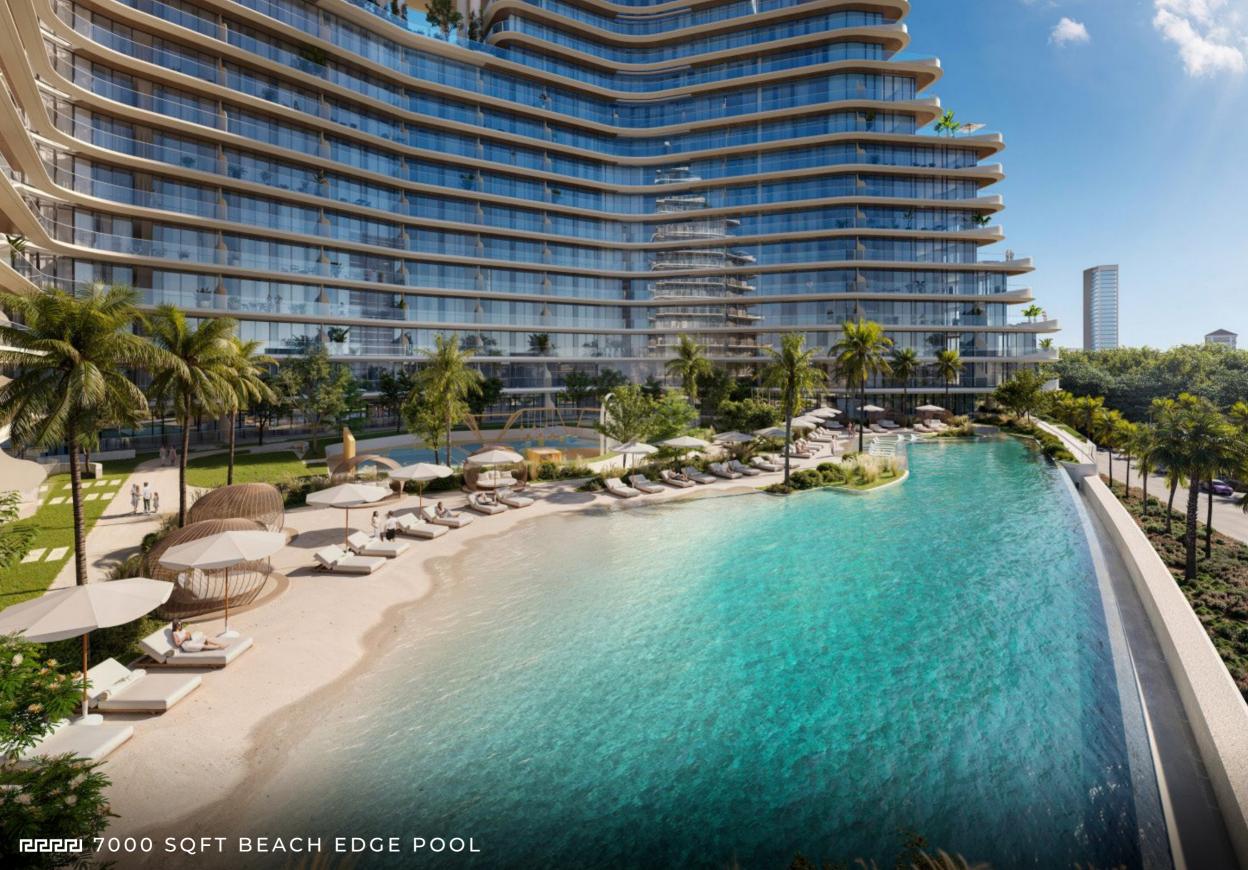

### First Floor Amenities

- 8. 7000 sqft Beach Edge Pool
- 9. Baja Shelf
- 10. Cabanas
- 11. Sun Loungers
- 12. Splash Pad
- 13. Kids Pool
- 14. Mini Soccer

- 15. Half Tennis Court
- 16. Calisthenics Zone
- 17. TRX Rig
- 18. Outdoor Ping Pong Table
- 19. Basketball Court
- 20. Kids Outdoor Playground
- 21. Kickabout Lawn