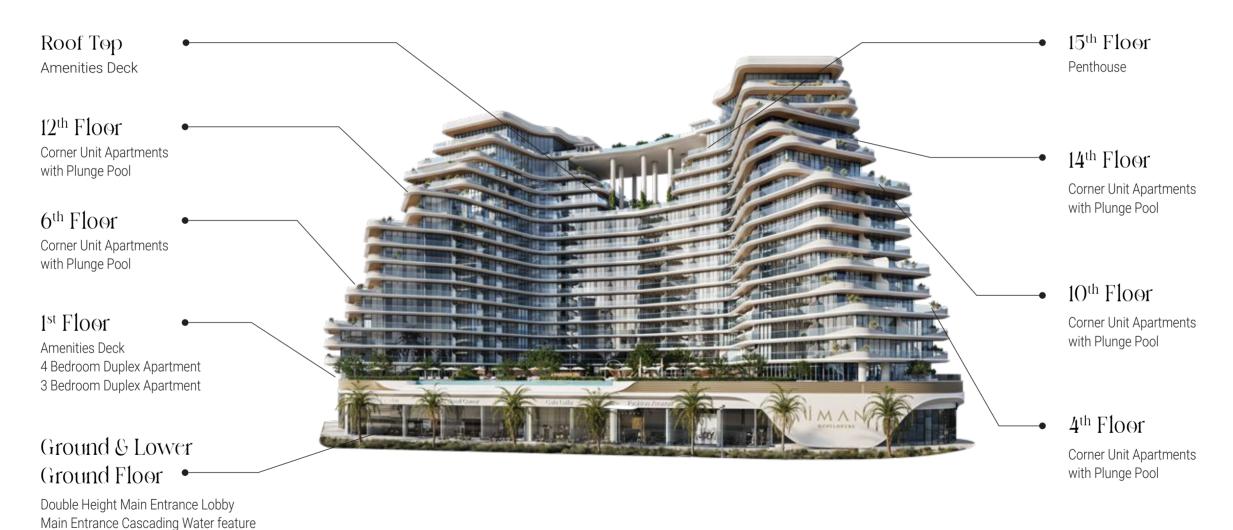

## Building Configuration

Retail Shops

**EV** Parking

Outdoor Seating Area

### Ground Floor Amenities

- 1. Double Height Main Lobby
- 2. Main Entrance Cascading Water Feature
- 3. Outdoor Seating Areas
- 4. EV Parking

- 5. POD Parking
- 6. Bicycle Parking
- 7. Double Height 15,000 sqft Retail Spaces

### First Floor Amenities

- 8. 7000 sqft Beach Edge Pool
- 9. Baja Shelf
- 10. Cabanas
- 11. Sun Loungers
- 12. Splash Pad
- 13. Kids Pool
- 14. Mini Soccer

- 15. Half Tennis Court
- 16. Calisthenics Zone
- 17. TRX Rig
- 18. Outdoor Ping Pong Table
- 19. Basketball Court
- 20. Kids Outdoor Playground
- 21. Kickabout Lawn

- 22. Outdoor Yoga Zone
- 23. Outdoor Meditation Zone
- 24. Sprint Track
- 25. Barbeque Area
- 26. Skate Park
- 27. Scenic Leisure Walkway
- 28. Outdoor Shower

- 29. Changing Rooms
- 30. Outdoor Seating

## 12th Floor Amenities

- 31. Yoga Platform
- 32. Outdoor Sunken Library
- 33. Feature Tree With Seating
- 34. Zen Garden

### Rooftop Amenities

- 35. Sky Deck 30M Infinity Pool
- 36. Baja Shelf
- 37. Cabanas
- 38. Sun Loungers
- 39. Jacuzzi
- 40. Outdoor Shower
- 41. Changing Room
- 42. Skyfit Gym

- 43. Cardio Zone
- 44. Strength Zone
- 45. Indoor Yoga
- 46. Cold Plunge
- 47. Steam
- Sauna
- 49. Ice Bath
- 50. Male Washroom

- 51. Female Washroom
- 52. Indoor Kids Play Area
- 53. Climbing Rope
- 54. Media Wall
- 55. Art Wall
- 56. Slides
- 57. Soft Seating
- 58. Interactive Playhouse

- 59. Clubhouse
- 60. Pool Table
- 61. Foosball
- 62. Coffee Bar
- Pantry
- Dining Area
- Entertainment
- Co-Working Lounge

- 67. Lounge Seating
- 68. Barbeque Area
- 69. Skyview Dining
- 70. Skyview Lounge
- 71. Skydeck Terace
- 72. Skyline Panorama Path

A cascade of sophistication, flowing into every detail.

Welcome Home