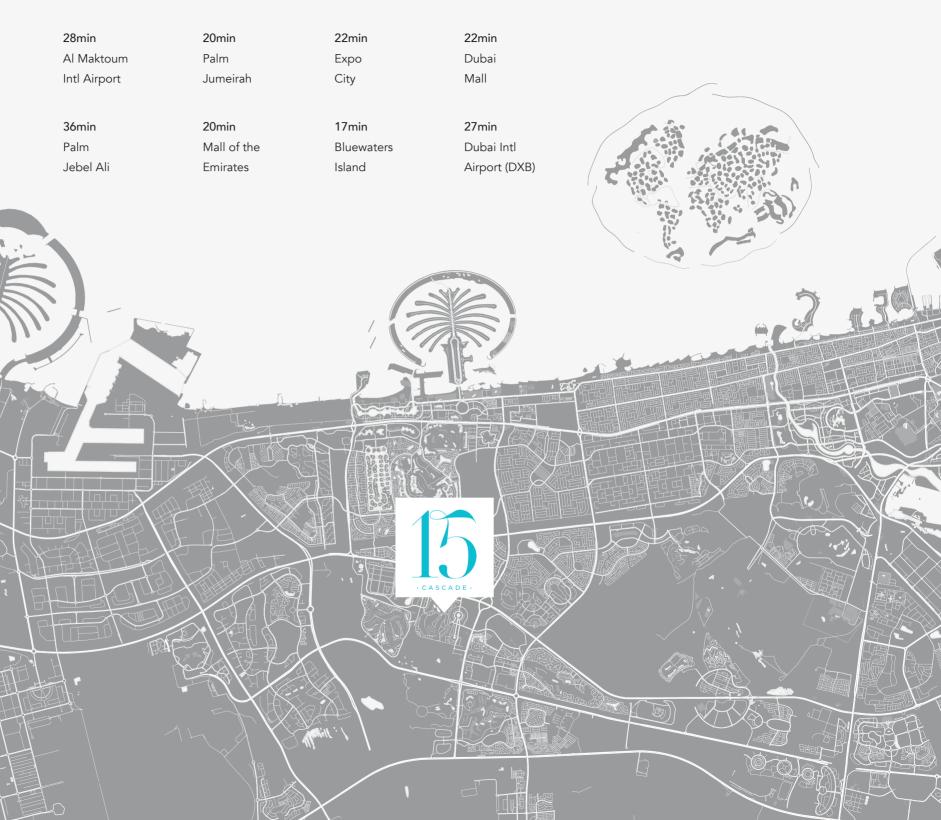

# Motor City Where Vibrancy Meets Connectivity

Dubai's Motor City is more than just a residential area—it's a dynamic community that perfectly balances urban convenience with a serene lifestyle. Renowned for its unique automotive-inspired theme, Motor City has evolved into one of Dubai's most coveted neighborhoods, offering a distinctive blend of modern living, lush green spaces, and premium amenities.

Motor City is designed for people seeking a vibrant yet peaceful lifestyle. It's home to a range of residential developments, from luxury apartments to family villas, each built with high-end design and surrounded by thoughtfully designed landscapes.