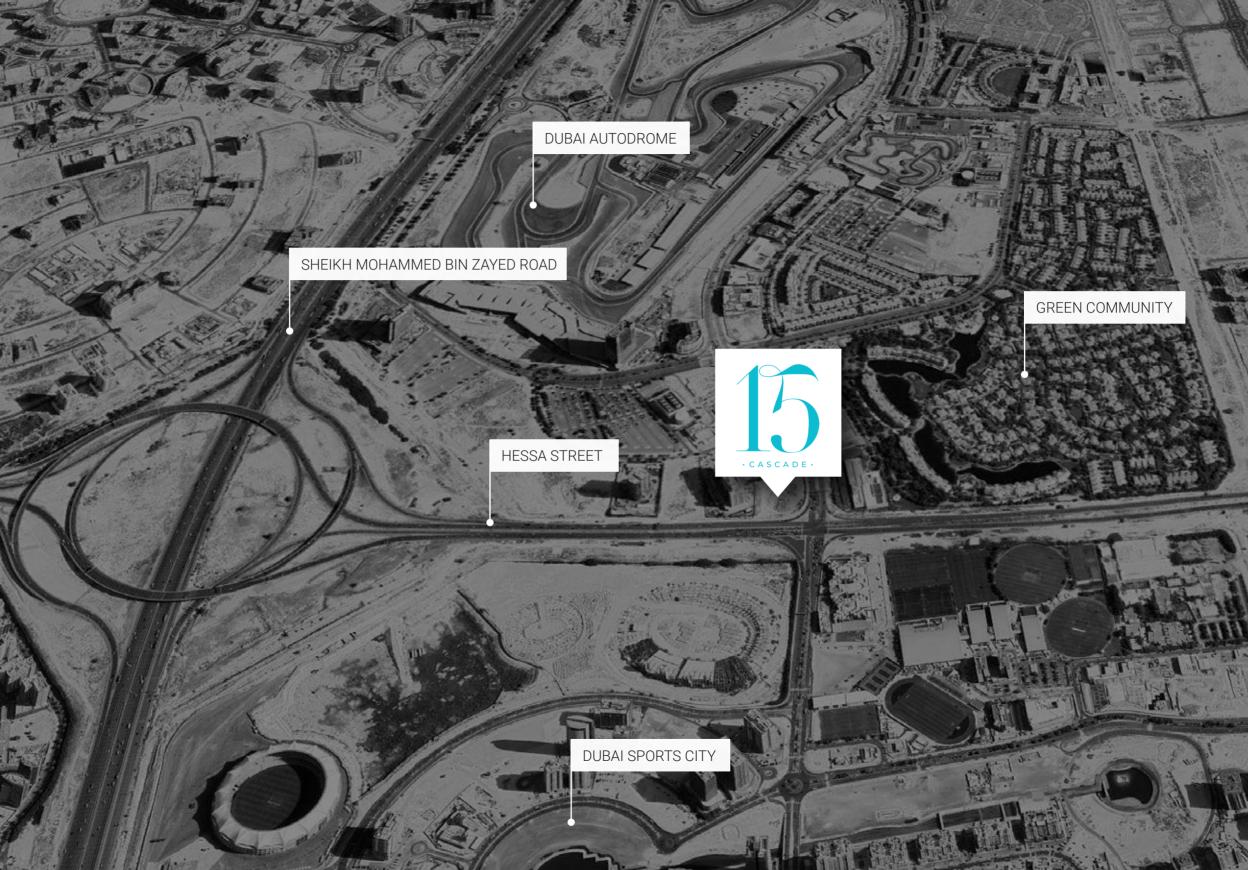

# Motor City Where Vibrancy Meets Connectivity

Dubai's Motor City is more than just a residential area—it's a dynamic community that perfectly balances urban convenience with a serene lifestyle. Renowned for its unique automotive-inspired theme, Motor City has evolved into one of Dubai's most coveted neighborhoods, offering a distinctive blend of modern living, lush green spaces, and premium amenities.

Motor City is designed for people seeking a vibrant yet peaceful lifestyle. It's home to a range of residential developments, from luxury apartments to family villas, each built with high-end design and surrounded by thoughtfully designed landscapes.

# Fluid Elegance in Motion

Inspired by the sleek speed lines of Dubai Autodrome and the cascading flow of water, 15 Cascade embodies dynamic motion and timeless elegance.

The building's aerodynamic contours ripple with energy, mirroring the thrill of Motor City's racing spirit.