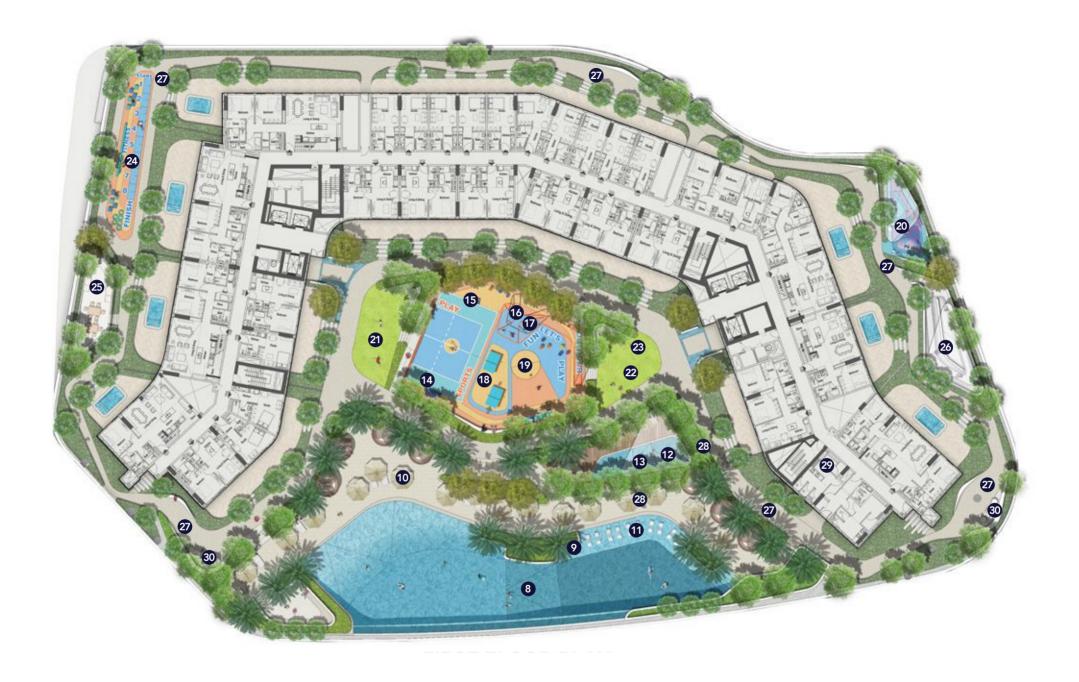

### Ground Floor Amenities

- 1. Double Height Main Lobby
- 2. Main Entrance Cascading Water Feature
- 3. Outdoor Seating Areas
- 4. EV Parking

- 5. POD Parking
- 6. Bicycle Parking
- 7. Double Height 15,000 sqft Retail Spaces

### First Floor Amenities

- 8. 7000 sqft Beach Edge Pool
- 9. Baja Shelf
- 10. Cabanas
- 11. Sun Loungers
- 12. Splash Pad
- 13. Kids Pool
- 14. Mini Soccer

- 15. Half Tennis Court
- 16. Calisthenics Zone
- 17. TRX Rig
- 18. Outdoor Ping Pong Table
- 19. Basketball Court
- 20. Kids Outdoor Playground
- 21. Kickabout Lawn

- 22. Outdoor Yoga Zone
- 23. Outdoor Meditation Zone
- 24. Sprint Track
- 25. Barbeque Area
- 26. Skate Park
- 27. Scenic Leisure Walkway
- 28. Outdoor Shower

- 29. Changing Rooms
- 30. Outdoor Seating