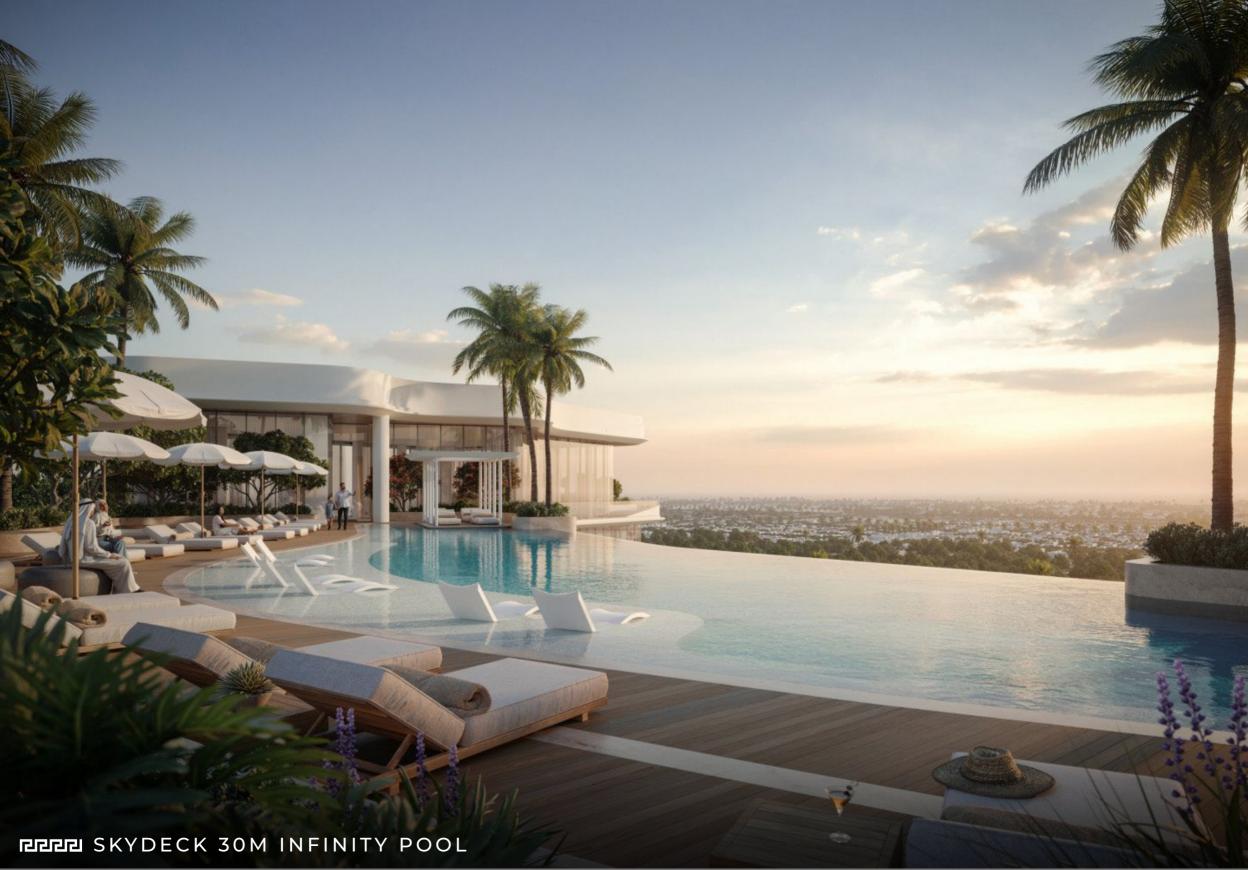

### Rooftop Amenities

- 35. Sky Deck 30M Infinity Pool
- 36. Baja Shelf
- 37. Cabanas
- 38. Sun Loungers
- 39. Jacuzzi
- 40. Outdoor Shower
- 41. Changing Room
- 42. Skyfit Gym

- 43. Cardio Zone
- 44. Strength Zone
- 45. Indoor Yoga
- 46. Cold Plunge
- 47. Steam
- Sauna
- 49. Ice Bath
- 50. Male Washroom