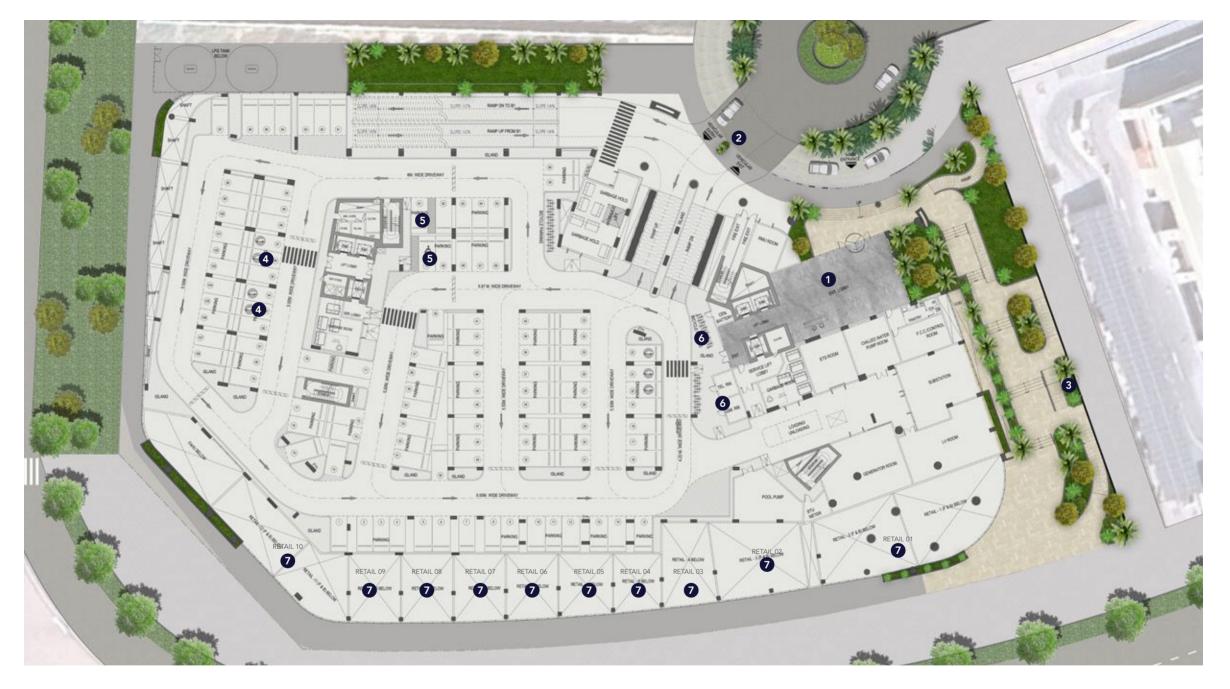

## Building Configuration

Retail Shops

**EV** Parking

Outdoor Seating Area

### Ground Floor Amenities

- 1. Double Height Main Lobby
- 2. Main Entrance Cascading Water Feature
- 3. Outdoor Seating Areas
- 4. EV Parking

- 5. POD Parking
- 6. Bicycle Parking
- 7. Double Height 15,000 sqft Retail Spaces