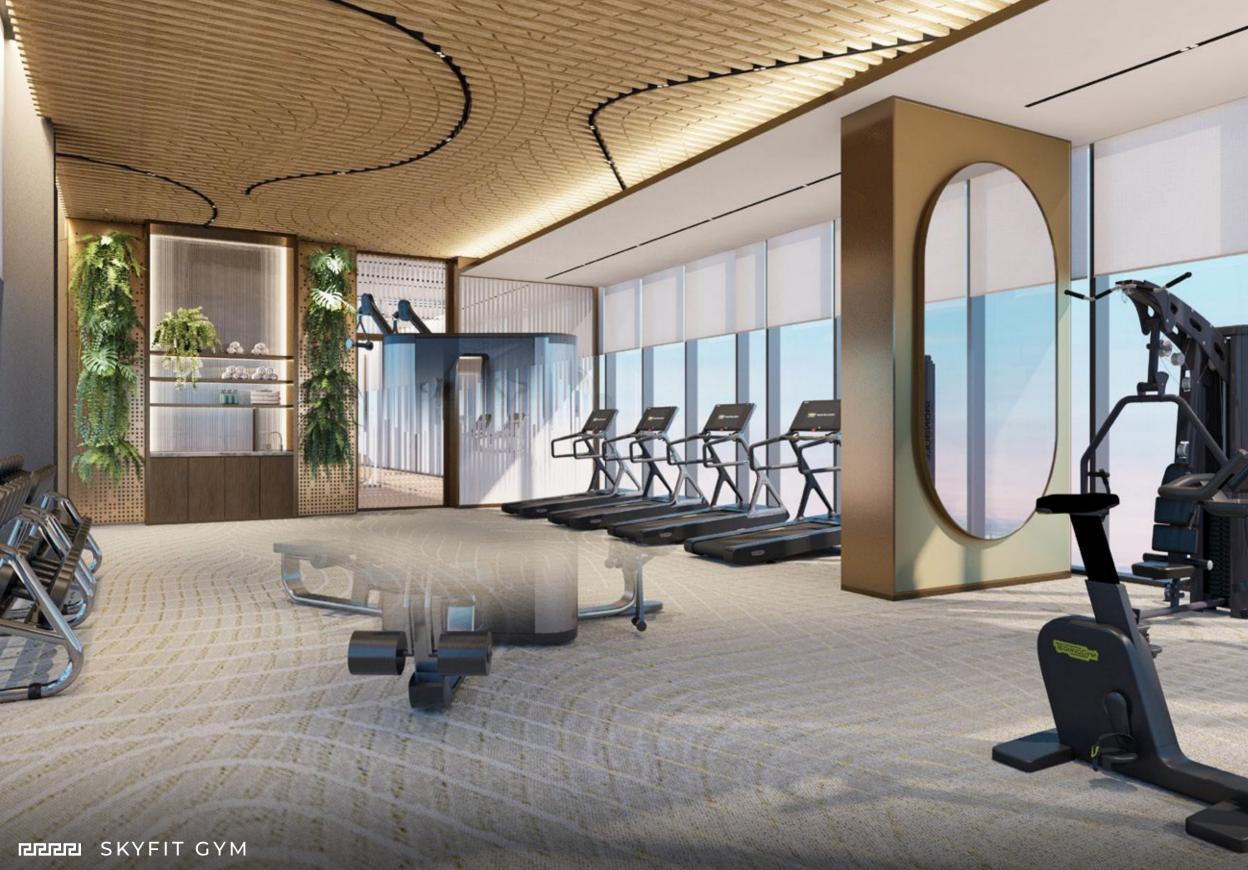

### Rooftop Amenities

- 35. Sky Deck 30M Infinity Pool
- 36. Baja Shelf
- 37. Cabanas
- 38. Sun Loungers
- 39. Jacuzzi
- 40. Outdoor Shower
- 41. Changing Room
- 42. Skyfit Gym

- 43. Cardio Zone
- 44. Strength Zone
- 45. Indoor Yoga
- 46. Cold Plunge
- 47. Steam
- Sauna
- 49. Ice Bath
- 50. Male Washroom