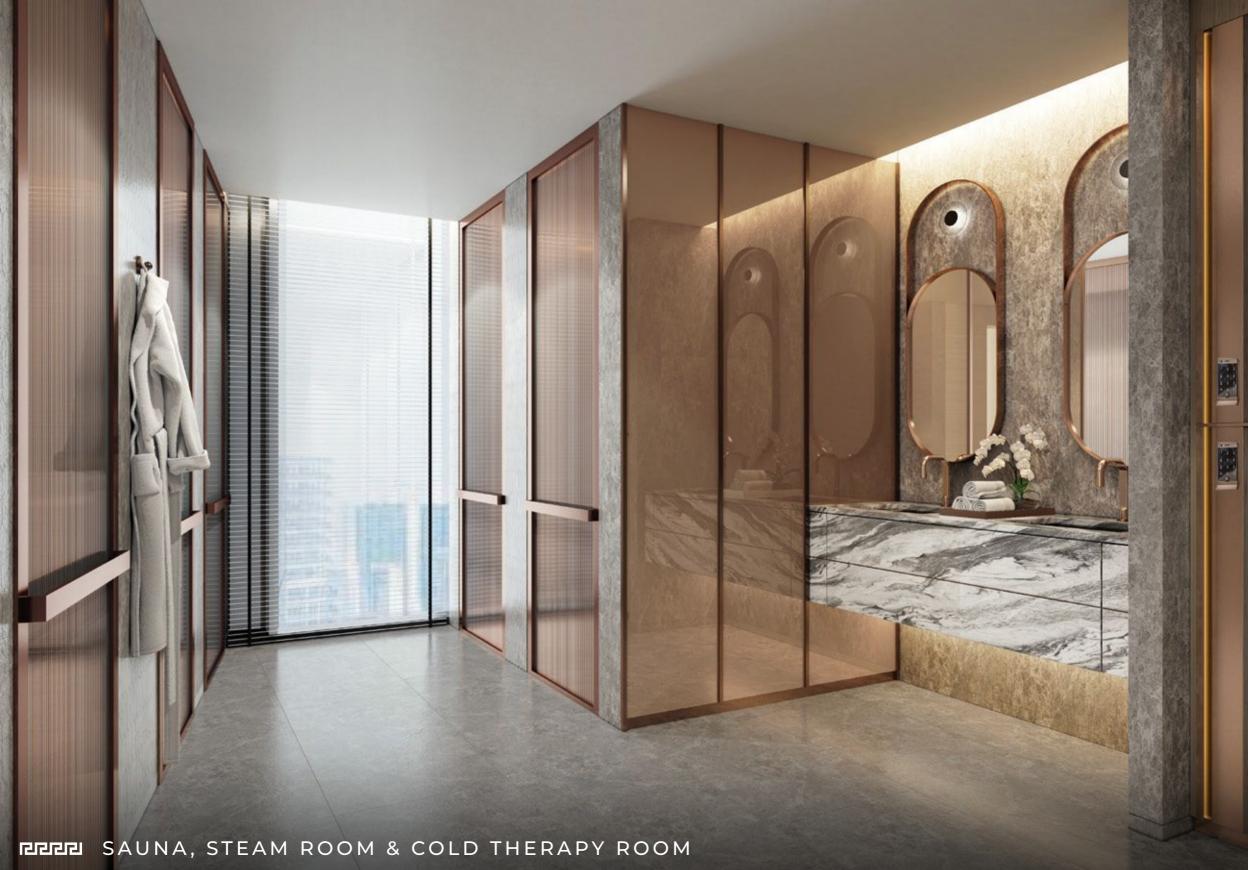

### Rooftop Amenities

- 35. Sky Deck 30M Infinity Pool
- 36. Baja Shelf
- 37. Cabanas
- 38. Sun Loungers
- 39. Jacuzzi
- 40. Outdoor Shower
- 41. Changing Room
- 42. Skyfit Gym

- 43. Cardio Zone
- 44. Strength Zone
- 45. Indoor Yoga
- 46. Cold Plunge
- 47. Steam
- Sauna
- 49. Ice Bath
- 50. Male Washroom