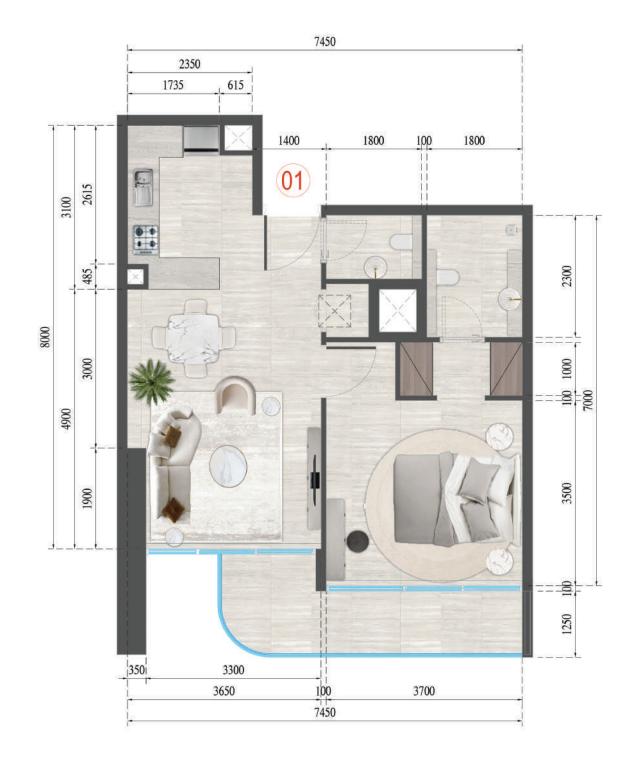

# IIGUZEL TOWERS

Floor Plans



#### 1<sup>st</sup> Floor









#### 6<sup>th</sup> to 13<sup>th</sup>, 15<sup>th</sup> to 26<sup>th</sup> Floor





#### 6<sup>th</sup> to 13<sup>th</sup>, 15<sup>th</sup> to 26<sup>th</sup> Floor





#### Block A **1 Bedroom**

Apartment 1



#### Block A **1 Bedroom**

Apartment 2



#### Block A **1 Bedroom**

Apartment 3



Apartment 4



Apartment 5



Apartment 6



Apartment 7

Floor No:

Block A **Studio** 

Apartment 9



#### Block A **2 Bedroom**

Apartment 7



Apartment 8

Floor No:

ί

Block A **Studio** 

Apartment 10



## Block A **2 Bedroom**

Apartment 8



Apartment 9

Floor No:

1

Block A **Studio** 

Apartment 11



#### Block B **1 Bedroom**

Apartment 1



#### Block B **1 Bedroom**

Apartment 2



#### Block B **1 Bedroom**

Apartment 3



Apartment 4



Apartment 5



Apartment 6



#### Block B **2 Bedroom**

Apartment 7



#### Block B **2 Bedroom**

Apartment 8



Apartment 9



Apartment 10



Apartment 11