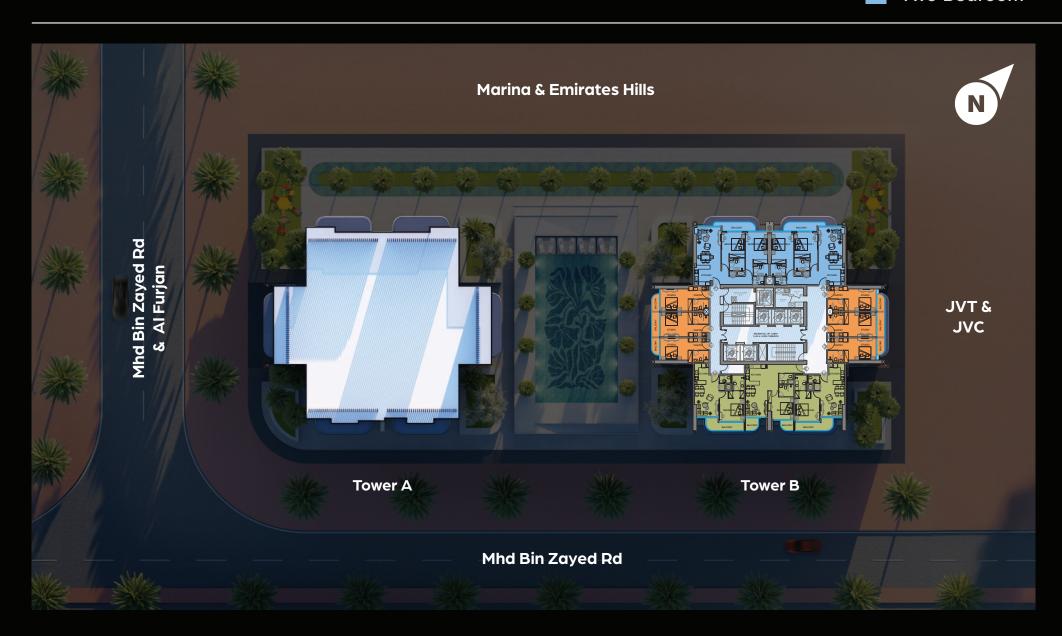

#### 6<sup>th</sup> to 13<sup>th</sup>, 15<sup>th</sup> to 26<sup>th</sup> Floor