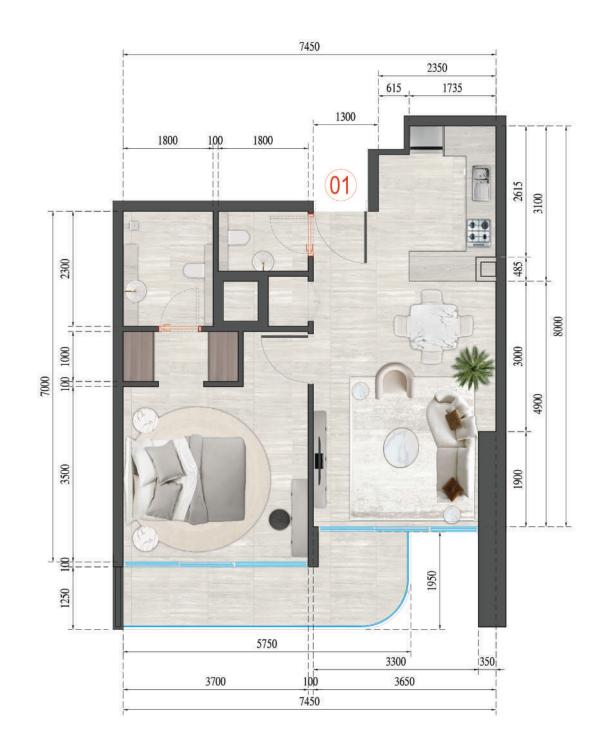

# IIGUZEL TOWERS

Floor Plans



#### 1<sup>st</sup> Floor









#### 6<sup>th</sup> to 13<sup>th</sup>, 15<sup>th</sup> to 26<sup>th</sup> Floor





#### 6<sup>th</sup> to 13<sup>th</sup>, 15<sup>th</sup> to 26<sup>th</sup> Floor





#### Block A **1 Bedroom**

Apartment 1



#### Block A **1 Bedroom**

Apartment 2



#### Block A **1 Bedroom**

Apartment 3



Apartment 4



Apartment 5



Apartment 6



Apartment 7

Floor No:

Block A **Studio** 

Apartment 9



#### Block A **2 Bedroom**

Apartment 7



Apartment 8

Floor No:

ί

Block A **Studio** 

Apartment 10



## Block A **2 Bedroom**

Apartment 8



Apartment 9

Floor No:

1

Block A **Studio** 

Apartment 11



#### Block B **1 Bedroom**

Apartment 1



#### Block B **1 Bedroom**

Apartment 2



#### Block B **1 Bedroom**

Apartment 3



Apartment 4



Apartment 5



Apartment 6



#### Block B **2 Bedroom**

Apartment 7



#### Block B **2 Bedroom**

Apartment 8



Apartment 9



Apartment 10



Apartment 11