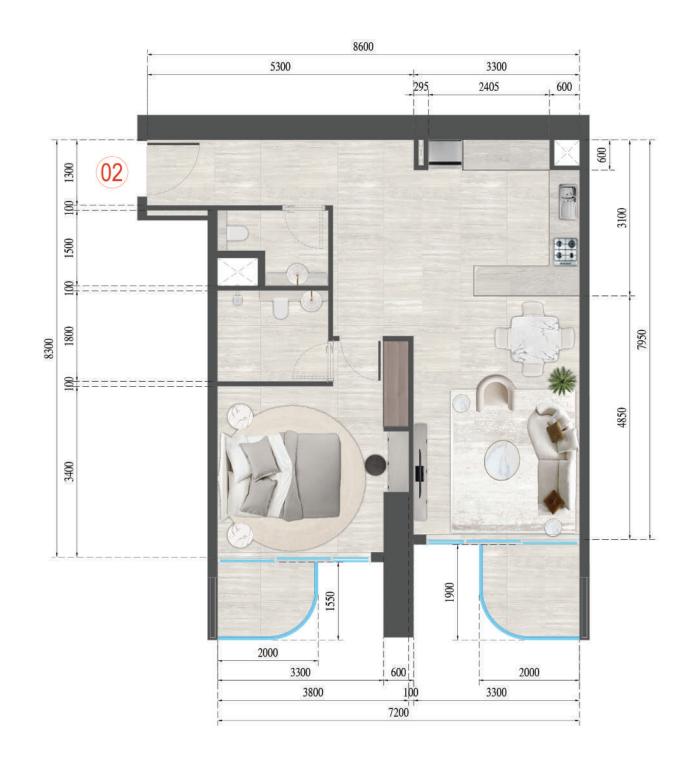

# IIGUZEL TOWERS

Floor Plans



#### 1<sup>st</sup> Floor









#### 6<sup>th</sup> to 13<sup>th</sup>, 15<sup>th</sup> to 26<sup>th</sup> Floor





#### 6<sup>th</sup> to 13<sup>th</sup>, 15<sup>th</sup> to 26<sup>th</sup> Floor





#### Block A **1 Bedroom**

Apartment 1



#### Block A **1 Bedroom**

Apartment 2



#### Block A **1 Bedroom**

Apartment 3



Apartment 4



Apartment 5



Apartment 6



Apartment 7

Floor No:

Block A **Studio** 

Apartment 9



#### Block A **2 Bedroom**

Apartment 7



Apartment 8

Floor No:

ί

Block A **Studio** 

Apartment 10



## Block A **2 Bedroom**

Apartment 8



Apartment 9

Floor No:

1

Block A **Studio** 

Apartment 11



#### Block B **1 Bedroom**

Apartment 1



#### Block B **1 Bedroom**

Apartment 2



#### Block B **1 Bedroom**

Apartment 3



Apartment 4



Apartment 5



Apartment 6



#### Block B **2 Bedroom**

Apartment 7



#### Block B **2 Bedroom**

Apartment 8



Apartment 9



Apartment 10



Apartment 11