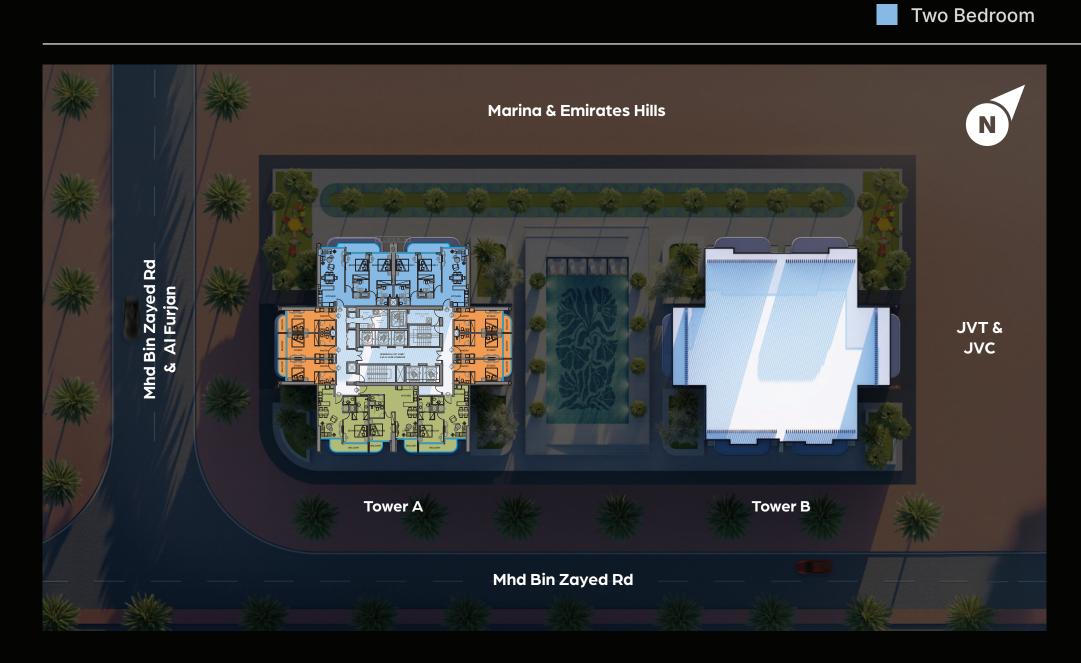

#### 6<sup>th</sup> to 13<sup>th</sup>, 15<sup>th</sup> to 26<sup>th</sup> Floor