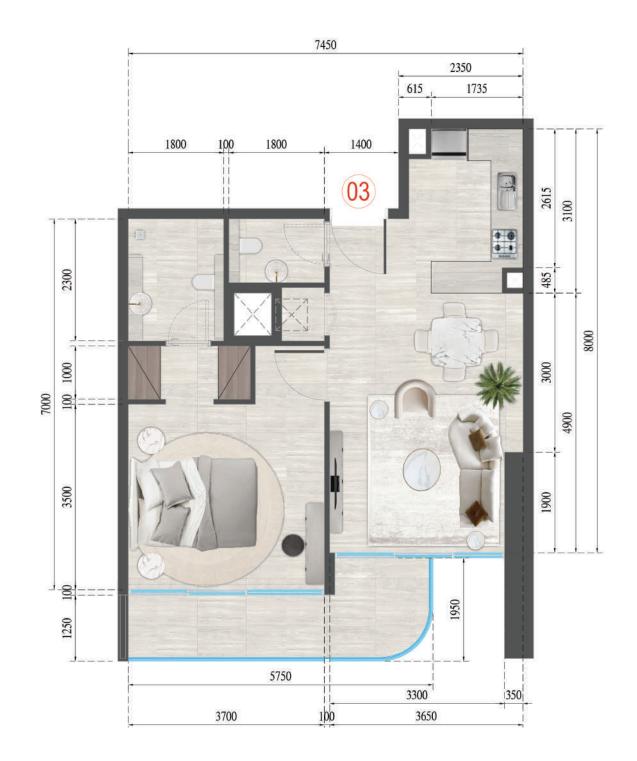

#### Block A **1 Bedroom**

Apartment 3

Apartment 4

Apartment 5

Apartment 6

Apartment 7

Floor No:

Block A **Studio** 