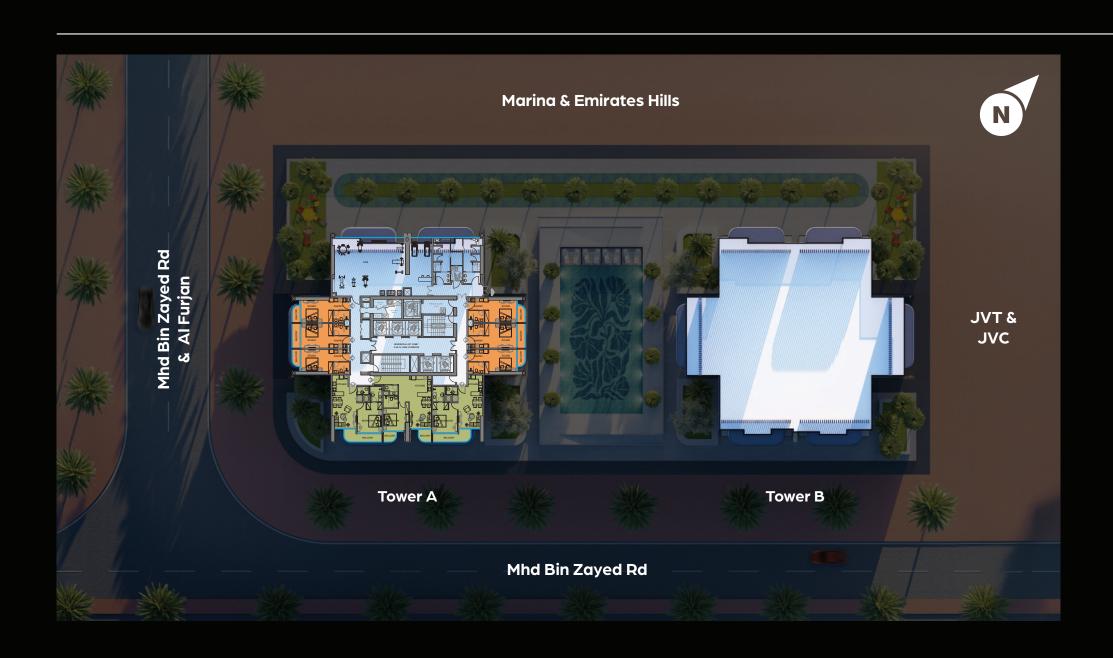

# IIGUZEL TOWERS

Floor Plans



#### 1<sup>st</sup> Floor









#### 6<sup>th</sup> to 13<sup>th</sup>, 15<sup>th</sup> to 26<sup>th</sup> Floor





#### 6<sup>th</sup> to 13<sup>th</sup>, 15<sup>th</sup> to 26<sup>th</sup> Floor





#### Block A **1 Bedroom**

Apartment 1



#### Block A **1 Bedroom**

Apartment 2



#### Block A **1 Bedroom**

Apartment 3



Apartment 4



Apartment 5



Apartment 6



Apartment 7

Floor No:

Block A **Studio** 

Apartment 9



#### Block A **2 Bedroom**

Apartment 7



Apartment 8

Floor No:

ί

Block A **Studio** 

Apartment 10



## Block A **2 Bedroom**

Apartment 8



Apartment 9

Floor No:

1

Block A **Studio** 

Apartment 11



#### Block B **1 Bedroom**

Apartment 1



#### Block B **1 Bedroom**

Apartment 2



#### Block B **1 Bedroom**

Apartment 3



Apartment 4



Apartment 5



Apartment 6



##