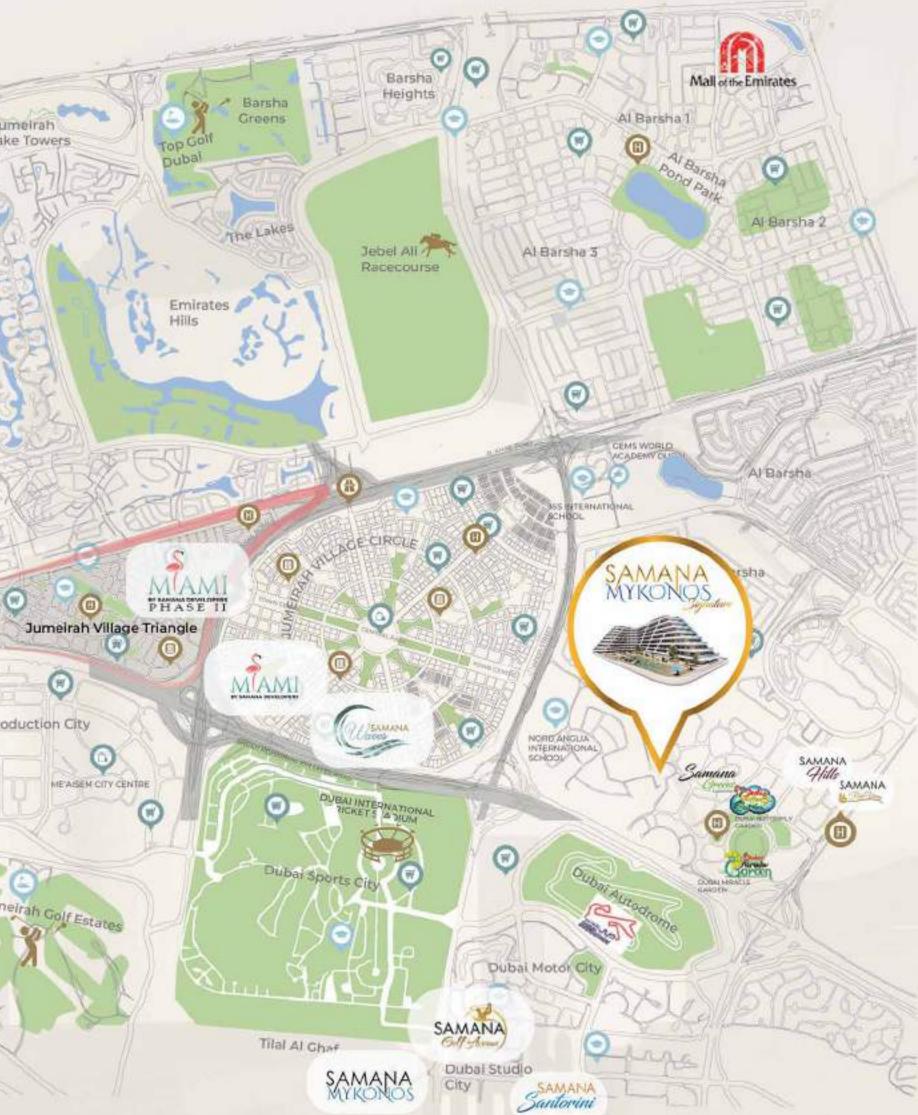

### STRATEGICALLY LOCATED WITHIN ARJAN

### **KNOW YOUR NEIGHBOURHOOD** Lake Towers **JLT** Cluster LIFESTYLE RESIDENTIAL COMMUNITY Jumeirah MEDICAL FACILITY CONVENIENCE STORE **#** CLOSE PROXIMITY TO SHEIKH ZAYED BIN HAMDAN AL NAHYAN STREET MALLS AND SUPERMARKETS Θ **Dubai Production City** SCHOOL $(\mathbf{r})$ HOTEL

\*All distances are approximate. Addresses are indicative and used for marketing purpose.