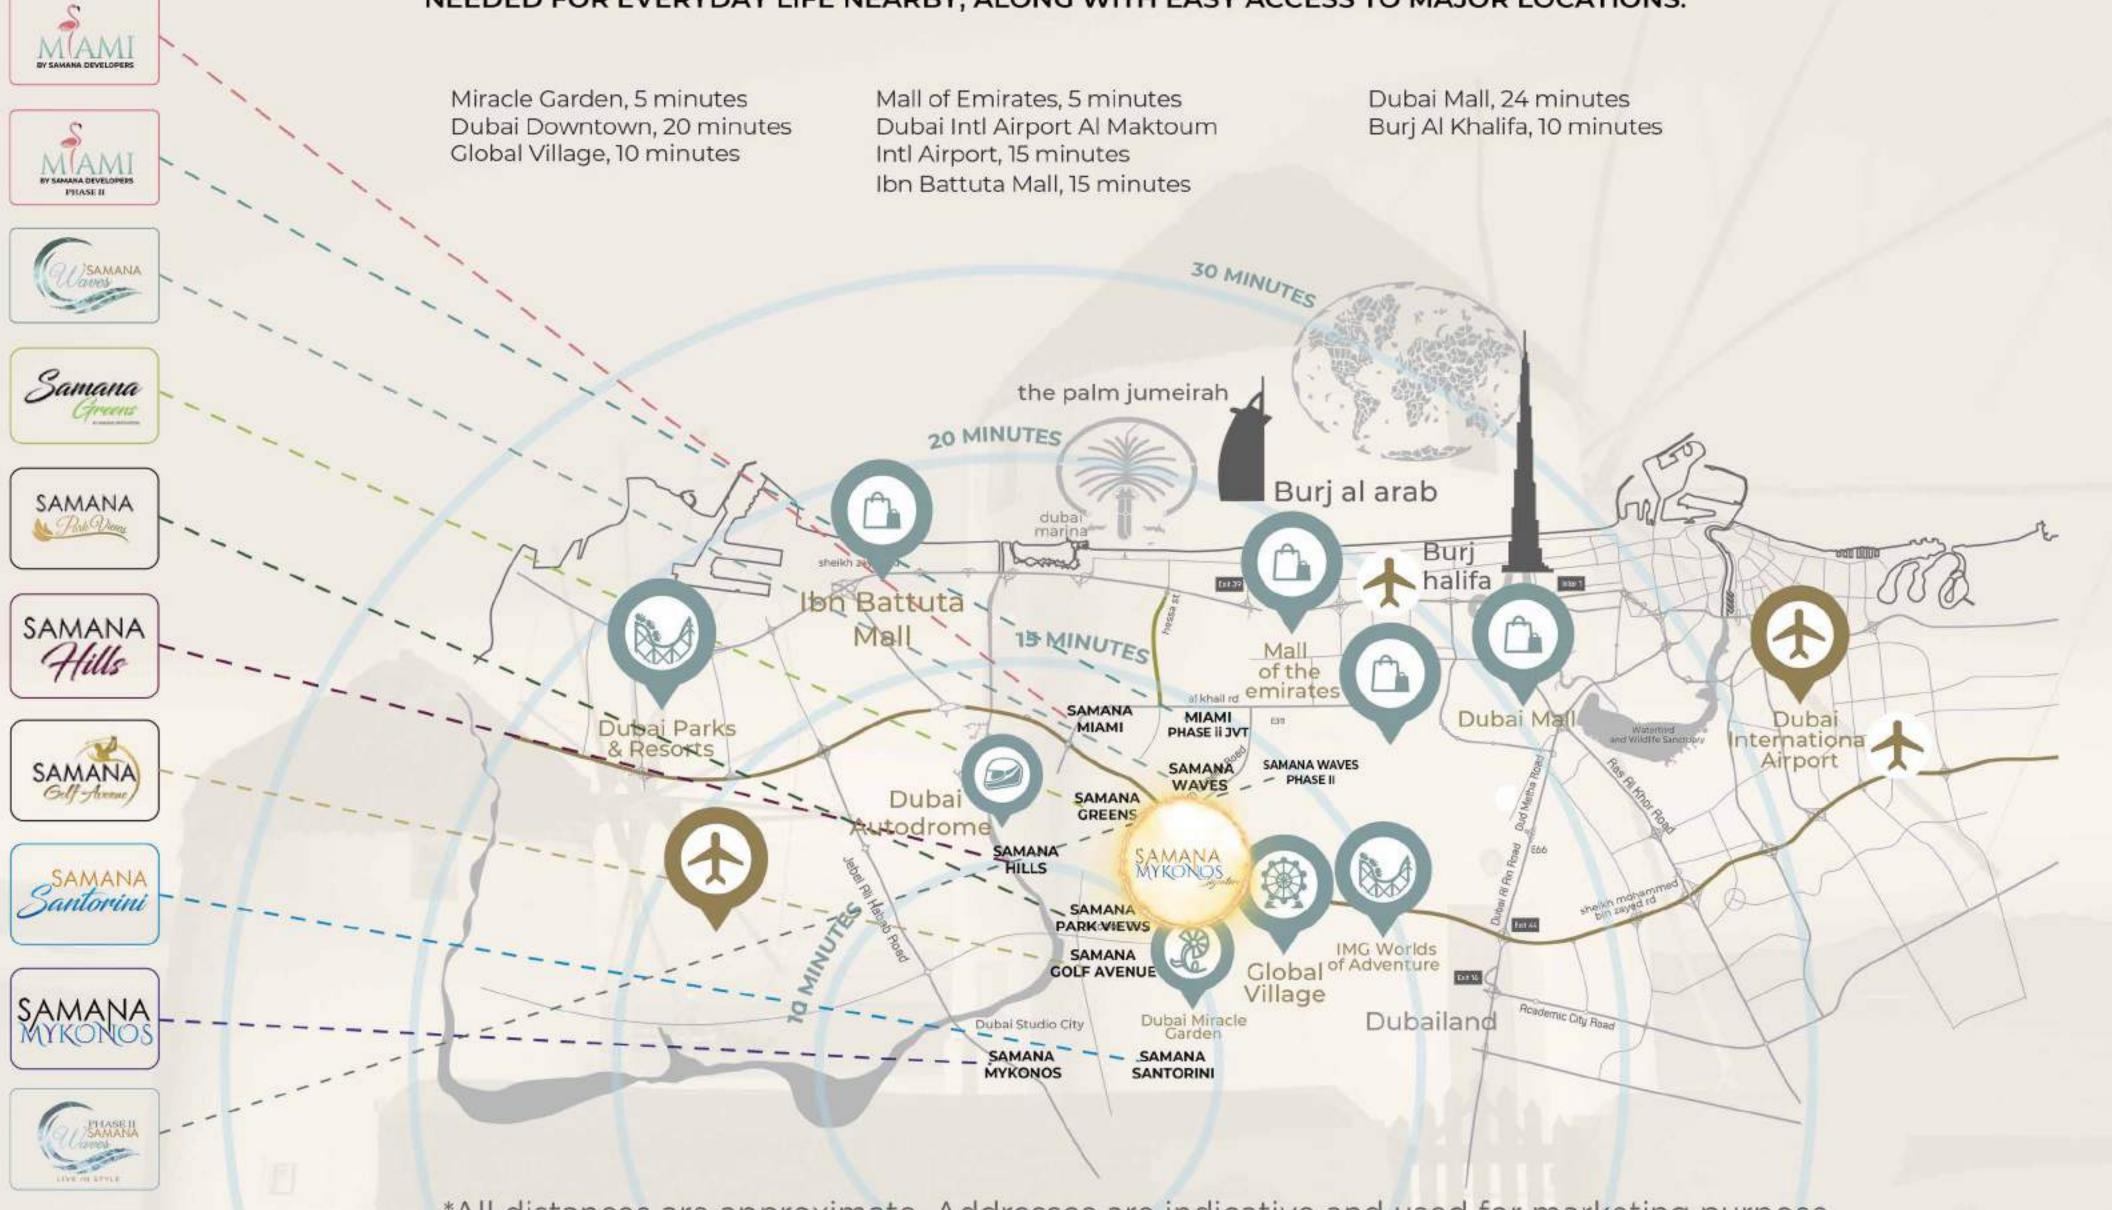

## **EASY ACCESS TO ALL FACILITIES**

### SITUATED AT ARJAN, SAMANA MYKONOS SIGNATURE OFFERS THE PERFECT LOCATION AND HAS EVERYTHING NEEDED FOR EVERYDAY LIFE NEARBY, ALONG WITH EASY ACCESS TO MAJOR LOCATIONS.

\*All distances are approximate. Addresses are indicative and used for marketing purpose.