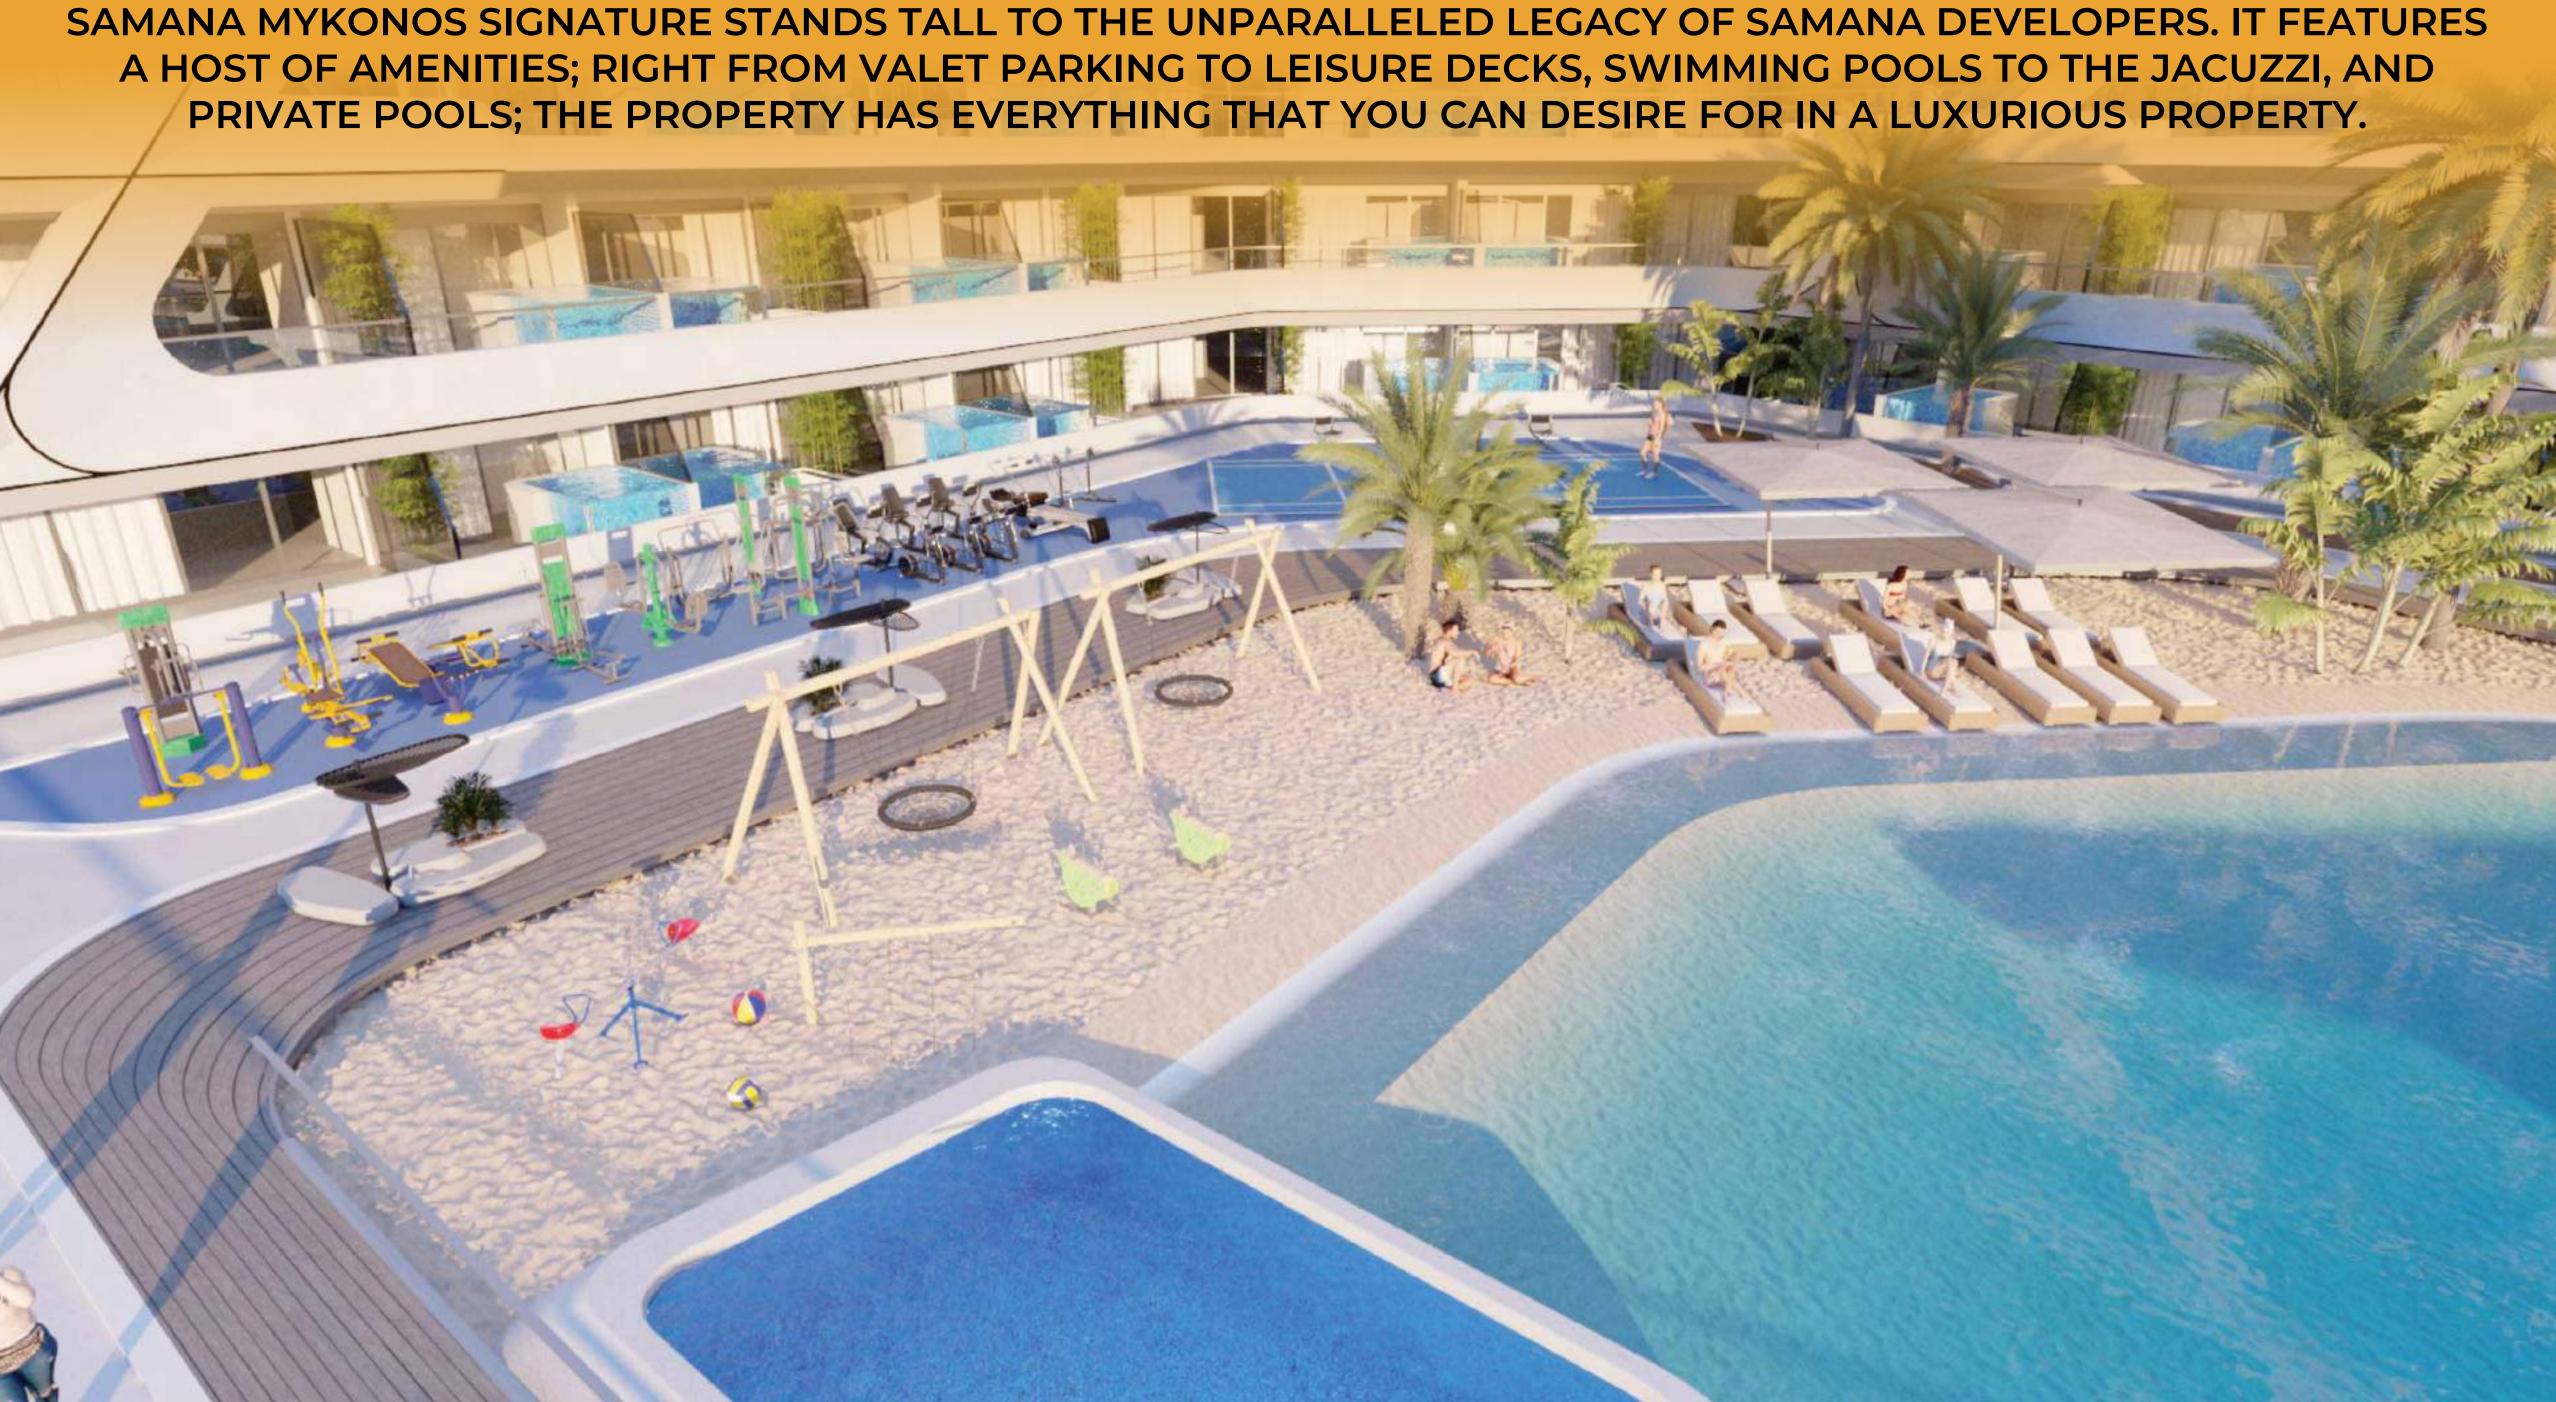

# HANDOVER JUNE, 2025

SAMANA Mykonos Signature - Indulge in a Surreal Experience

SAMANA MYKONOS SIGNATURE IS A 276-UNIT RESIDENTIAL APARTMENT LOCATED IN ARJAN. IT HAS 16 STUDIO APARTMENTS, 112 STUDIO APARTMENTS WITH POOLS, 112 ONE-BEDROOM APARTMENTS WITH PRIVATE POOLS, 36 TWO-BEDROOM APARTMENTS WITH PRIVATE POOLS, AND RETAIL UNITS.

# LET'S HAVE A LOOK AT SOME OF THE AMAZING FEATURES OF SAMANA MYKONOS SIGNATURE

Adult & Kids Pool

Private pools inside apartments

Full Health Club Indoor & Outdoor Gym

.....

Barbeque Area

Steam Room