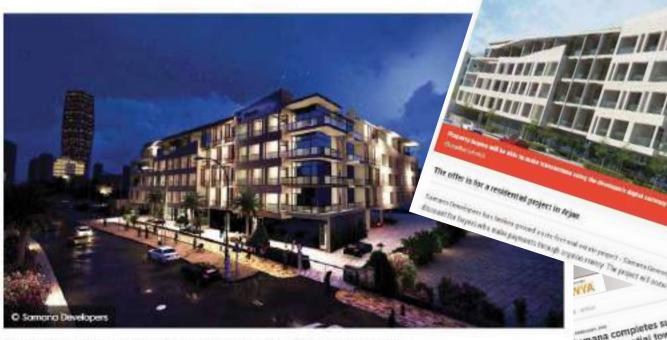

# Superstructure completion for Dubai's \$20m Samana Greens

Samana Developers said its 'fast-tracked' sustainable pro on track to complete in February 2020

Samana Greans in Arjan, Dubai, is the first real estate project from Samana Davelopers.

by Oscar Rousseau 07 Feb 2019

The superstructure of Samana Greens, a G+4 apartment complex, has been completed by Dubai-based Samana Developers, which is targeting a February 2020 handover for its maiden project.