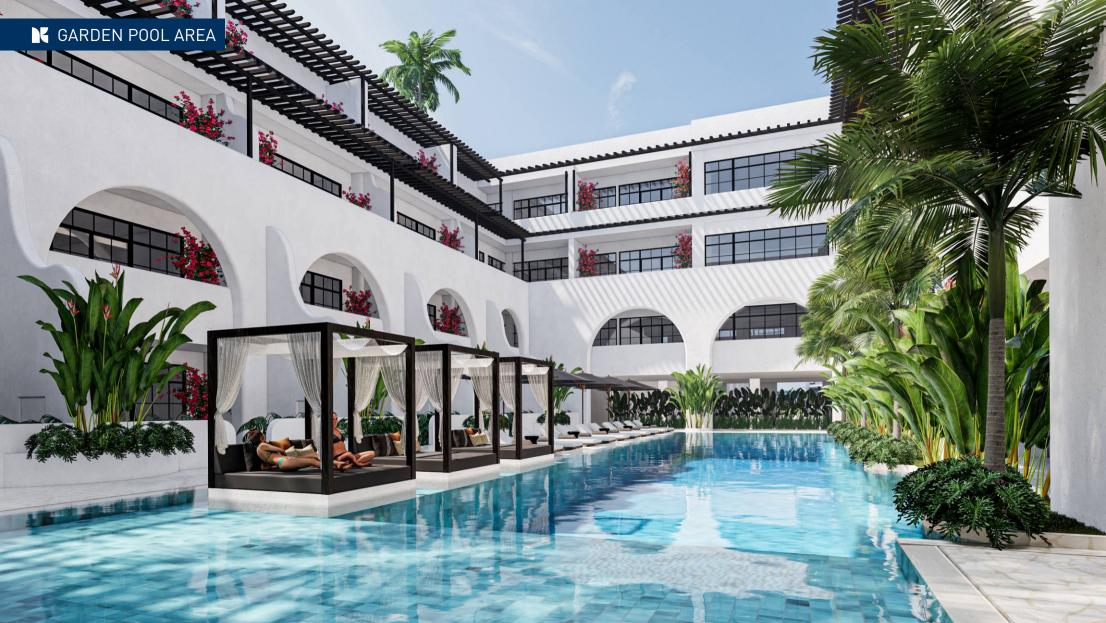

The building offers a range of top-notch amenities, including a fully-equipped gym for fitness enthusiasts, a co-working space or professionals, a kids club for families with children, and a beachfront infinity pool for all.

#### **GARDEN COURTYARD**

Starting From

1-Bedroom Apartment
Building Size 83 SQM

\*USD 232.000

IDR 3.527.000.000

2-Bedroom Apartment
Building Size 123-223 SQM

\*USD 332.000 IDR 5.046.000.000

3-Bedroom Apartment
Building Size 188 SQM