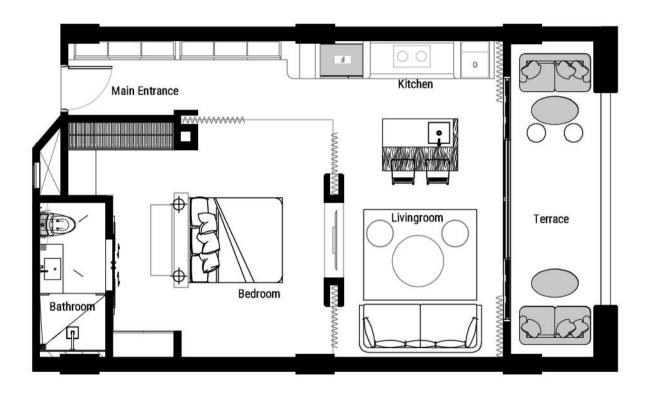

### GARDEN SUITES

<u>I</u><u>♠</u> Building size 83 sqm

1 Bedroom

□ 1 Bathroom

Living room

Terrace

Kitchen & dining area