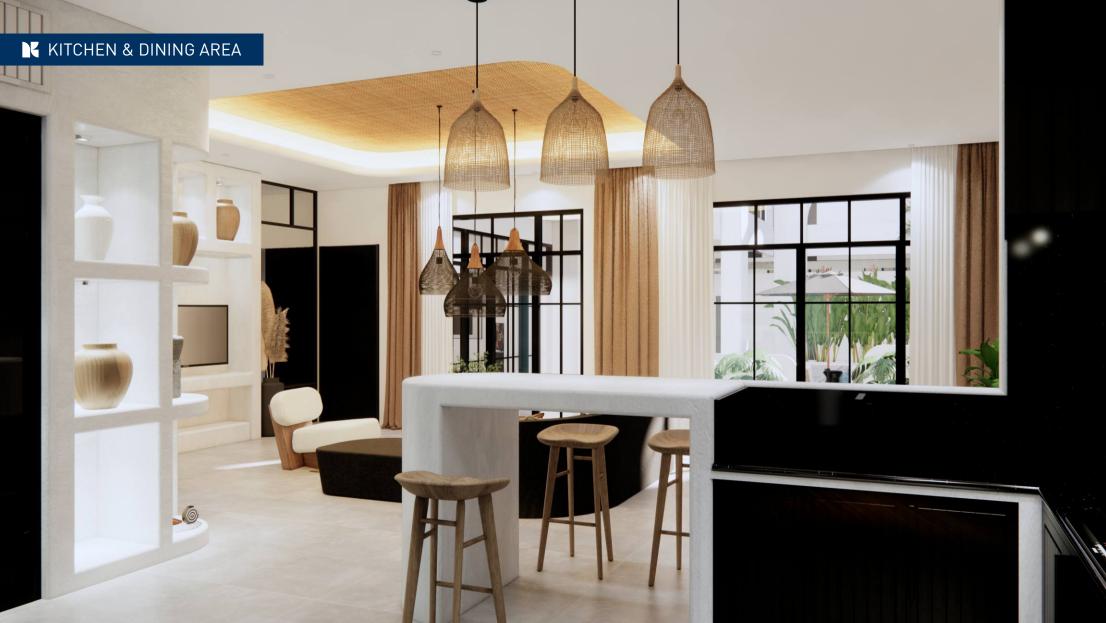

### GARDEN SUITES

<u>I</u><u>♠</u> Building size 83 sqm

1 Bedroom

□ 1 Bathroom

Living room

Terrace

Kitchen & dining area

Kitchen & dining area

Standard / upgrade furniture package