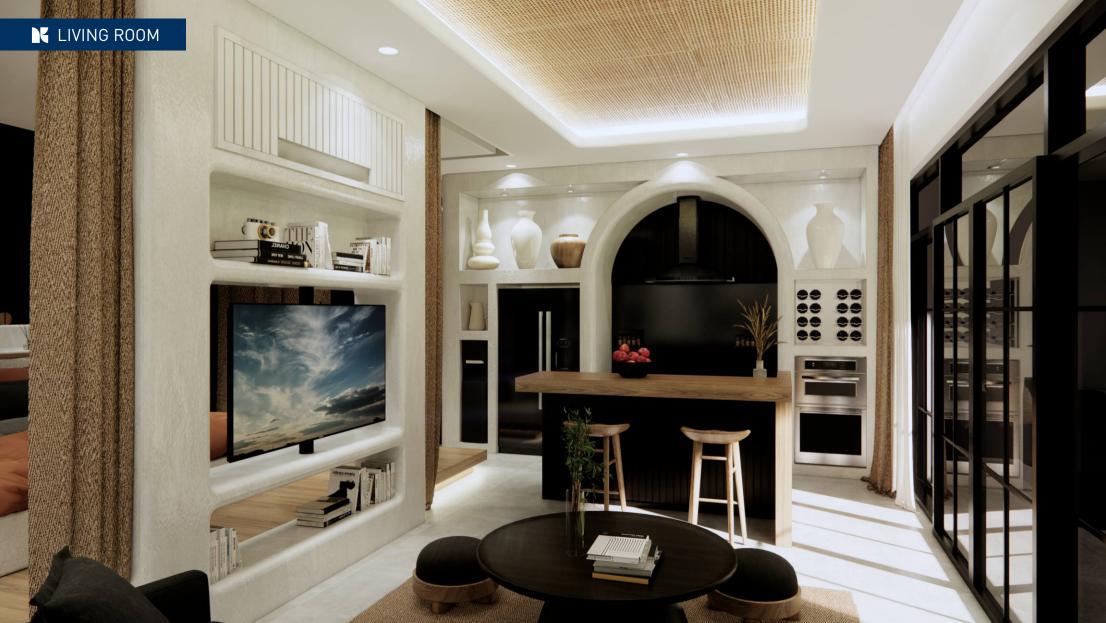

### GARDEN SUITES

<u>I</u><u>♠</u> Building size 83 sqm

1 Bedroom

□ 1 Bathroom

Living room

Terrace

Kitchen & dining area