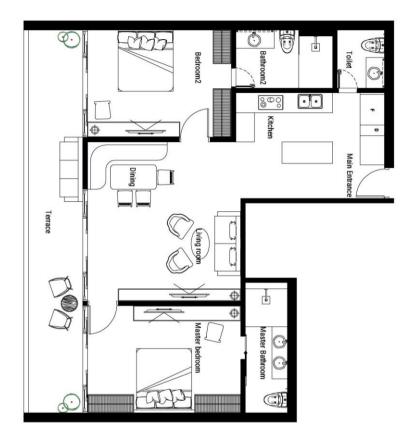

### GARDEN SUITES

<u>I</u><u>♠</u> Building size 83 sqm

1 Bedroom

□ 1 Bathroom

Living room

Terrace

Kitchen & dining area

# KIARA

BEACHFRONT

2 BEDROOM APARTMENT-A

[UNIT 213 - 313 - 413]

Iû Building size 123 sqm

2 Bedroom

☼ 3 Bathroom

Living room

ਹੈਰਿ Terrace

Kitchen & dining area

**2 BEDROOM APARTMENT B** 

(UNIT 224 - 324 - 424)

<u>I</u><u>♠</u> Building size 166 sqm

2 Bedroom

→ 3 Bathroom

Living room

# K KIARA

BEACHFRONT

2 BEDROOM APARTMENT (OCEANYARD)

[UNIT 211-311-411]

<u>i</u> Building size 130 sqm

2 Bedroom

☼ 3 Bathroom

Living room

Terrace

Kitchen & dining area

BEACH DELUXE

(UNIT 200-201-300-301-400-401)

<u>I</u><u>♠</u> Building size 171 sqm

2 Bedroom

☼ 3 Bathroom

Living room

Terrace

Kitchen & dining area

3 BEDROOM APARTMENT (GARDEN DELUXE B)

(UNIT 113 - 215 - 315 - 415)

Building size 171 sqm

3 Bedroom

☼ 3 Bathroom

Living room

Terrace

Kitchen & dining area

3 BEDROOM APARTMENT (OCEAN COURTYARD)

(UNIT 212 - 312 - 412)

Iû Building size 223 sqm

3 Bedroom

Living room

Terrace