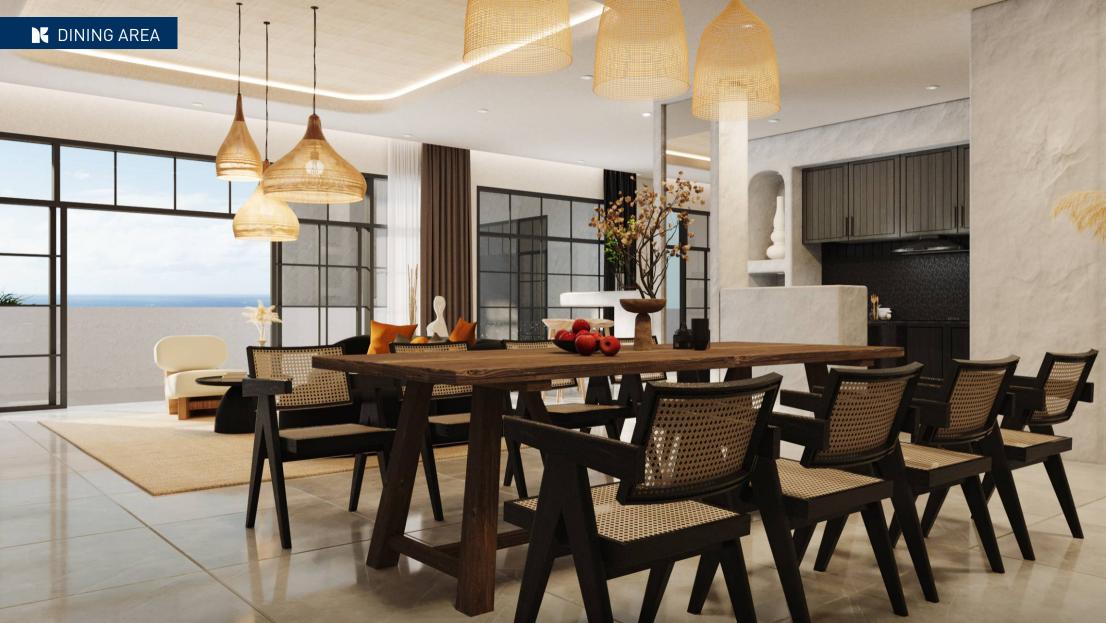

#### Introducing Kiara Beachfront

Kiara Beachfront offers prestigious serviced apartments located directly on the stunning Nusa Dua beachfront. With breath-taking ocean views, and direct beachfront living, providing residents with a truly unforgettable living experience.

The building offers a range of top-notch amenities, including a fully-equipped gym for fitness enthusiasts, a co-working space or professionals, a kids club for families with children, and a beachfront infinity pool for all.

## Project Highlight

- Beachfront serviced luxury apartments.
- Ocean views and direct beachfront living.
- Gym, co-working space, and more...

LOCATION

Nusa Dua Beach, Bali

**PROPERTIES** 

100 deluxe apartments with 1,2, or 3 bedrooms