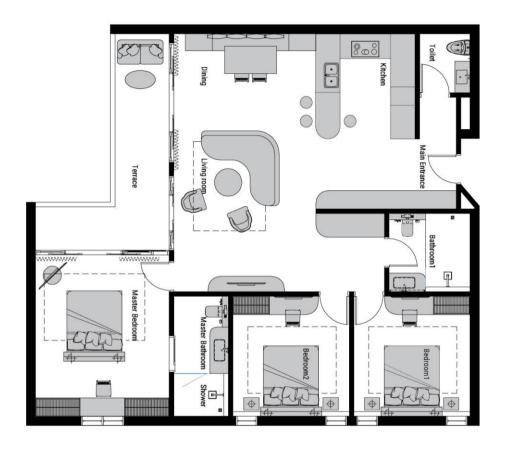

## Project Highlight

- Beachfront serviced luxury apartments.
- Ocean views and direct beachfront living.
- Gym, co-working space, and more...

LOCATION

Nusa Dua Beach, Bali

**PROPERTIES** 

100 deluxe apartments with 1,2, or 3 bedrooms

#### FIRST FLOOR

Garden Suites
building: 83 M²

USD: 259.000 IDR: 3.950.000.000

Garden Deluxe A building: 126 M²

> USD: 372.000 IDR: 5.655.000.000

Garden Deluxe B

USD: 502.000 IDR: 7.640.000.000

Garden Suites building: 83 M<sup>2</sup>

#### SECOND FLOOR

1 Bedroom Apartment building: 83 M²

USD: 232.000 IDR: 3.527.000.000

2 Bedroom Apartment A building: 123-126 M<sup>2</sup>

> USD: 332.000 IDR: 5.046.000.000

2 Bedroom Apartment B building: 166-171 M<sup>2</sup>

#### THIRD FLOOR

1 Bedroom Apartment building: 83 M<sup>2</sup>

USD: 267.000 IDR: 4.060.000.000

2 Bedroom Apartment A building: 123-126 M<sup>2</sup>

> USD: 382.000 IDR: 5.800.000.000

2 Bedroom Apartment B building: 166-171 M<sup>2</sup>

#### **FOURTH FLOOR**

1 Bedroom Apartment building: 83 M<sup>2</sup>

USD: 271.000 IDR: 4.200.000.000

2 Bedroom Apartment A building: 118-126 M<sup>2</sup>

> USD: 384.020 IDR: 5.840.000.000

2 Bedroom Apartment B building: 145-146 M<sup>2</sup>