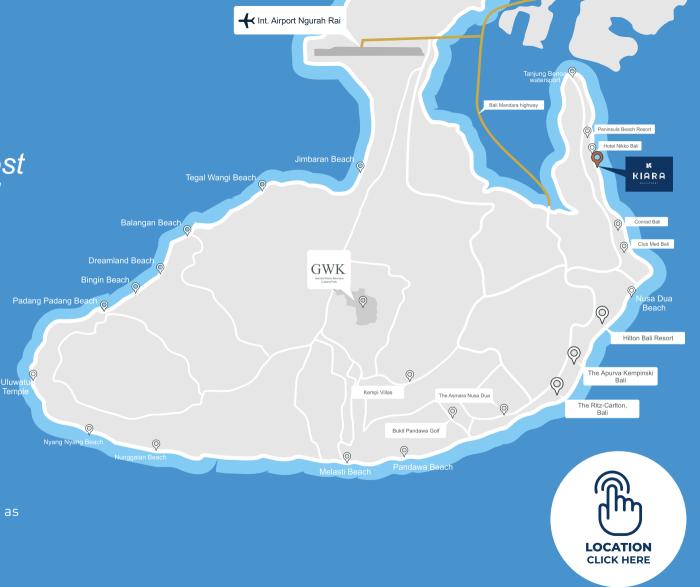

- 5 Minutes to Club Med Bali
- 7 minutes to Bali Mandara Toll Rd
- 10 Minutes to Bali National Golf Club
- 20 minutes to the Ngurah International Airport
- 25 minutes to Sanur
- Within 15 minutes of Bali's top 5-star resorts such as The St. Regis Bali Resort, Grand Hyatt, The Hilton The Apurva Kempinski, and The Ritz-Carlton Bali.