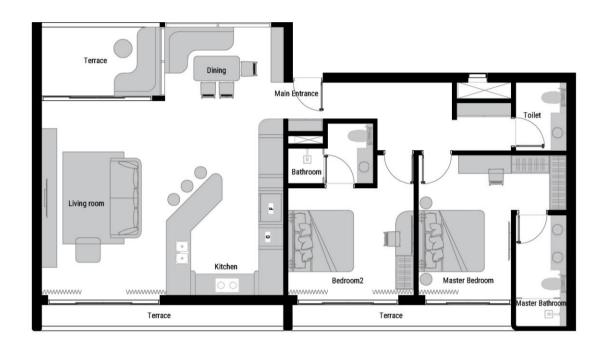

## Project Highlight

- Beachfront serviced luxury apartments.
- Ocean views and direct beachfront living.
- Gym, co-working space, and more...

LOCATION

Nusa Dua Beach, Bali

**PROPERTIES** 

100 deluxe apartments with 1,2, or 3 bedrooms

### GARDEN SUITES

<u>I</u><u>♠</u> Building size 83 sqm

1 Bedroom

□ 1 Bathroom

Living room

Terrace

Kitchen & dining area

# KIARA

BEACHFRONT

2 BEDROOM APARTMENT-A

[UNIT 213 - 313 - 413]

Iû Building size 123 sqm

2 Bedroom

☼ 3 Bathroom

Living room

ਹੈਰਿ Terrace

Kitchen & dining area

**2 BEDROOM APARTMENT B** 

(UNIT 224 - 324 - 424)

<u>I</u><u>♠</u> Building size 166 sqm

2 Bedroom

→ 3 Bathroom

Living room

# K KIARA

BEACHFRONT

2 BEDROOM APARTMENT (OCEANYARD)

[UNIT 211-311-411]

<u>i</u> Building size 130 sqm

2 Bedroom

☼ 3 Bathroom

Living room

Terrace

Kitchen & dining area

BEACH DELUXE

(UNIT 200-201-300-301-400-401)

<u>I</u><u>♠</u> Building size 171 sqm

2 Bedroom

☼ 3 Bathroom

Living room

Terrace

Kitchen & dining area

3 BEDROOM APARTMENT (GARDEN DELUXE B)

(UNIT 113 - 215 - 315 - 415)

Building size 171 sqm

3 Bedroom

☼ 3 Bathroom

Living room

Terrace

Kitchen & dining area

3 BEDROOM APARTMENT (OCEAN COURTYARD)

(UNIT 212 - 312 - 412)

Iû Building size 223 sqm

3 Bedroom

Living room

Terrace