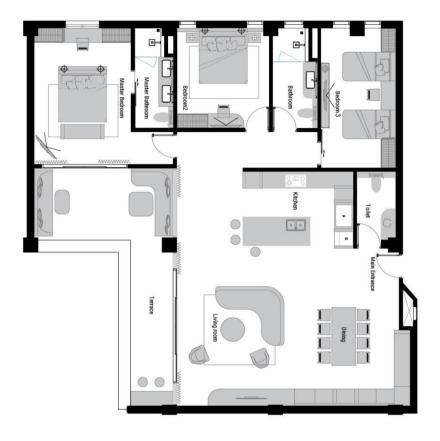

## 1 BEDROOM APARTMENT

### GARDEN SUITES

<u>I</u><u>♠</u> Building size 83 sqm

1 Bedroom

□ 1 Bathroom

Living room

Terrace

Kitchen & dining area

# KIARA

BEACHFRONT

2 BEDROOM APARTMENT-A

[UNIT 213 - 313 - 413]

Iû Building size 123 sqm

2 Bedroom

☼ 3 Bathroom

Living room

ਹੈਰਿ Terrace

Kitchen & dining area

**2 BEDROOM APARTMENT B** 

(UNIT 224 - 324 - 424)

<u>I</u><u>♠</u> Building size 166 sqm

2 Bedroom

→ 3 Bathroom

Living room

# K KIARA

BEACHFRONT

2 BEDROOM APARTMENT (OCEANYARD)

[UNIT 211-311-411]

<u>i</u> Building size 130 sqm

2 Bedroom

☼ 3 Bathroom

Living room

Terrace

Kitchen & dining area

BEACH DELUXE

(UNIT 200-201-300-301-400-401)

<u>I</u><u>♠</u> Building size 171 sqm

2 Bedroom

☼ 3 Bathroom

Living room

Terrace

Kitchen & dining area

3 BEDROOM APARTMENT (GARDEN DELUXE B)

(UNIT 113 - 215 - 315 - 415)

Building size 171 sqm

3 Bedroom

☼ 3 Bathroom

Living room

Terrace

Kitchen & dining area

3 BEDROOM APARTMENT (OCEAN COURTYARD)

(UNIT 212 - 312 - 412)

Iû Building size 223 sqm

3 Bedroom

Living room

Terrace