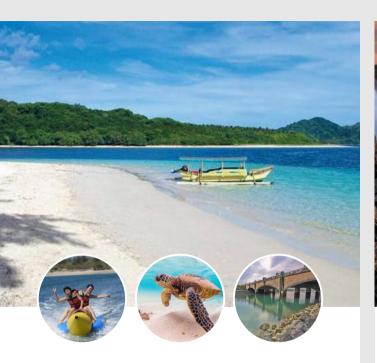

#### Waterblow

Nusa Dua Water Blow is a natural rock formation on the coast where waves crash against a jagged limestone cliff, creating a spectacular display of water sprays and splashes.