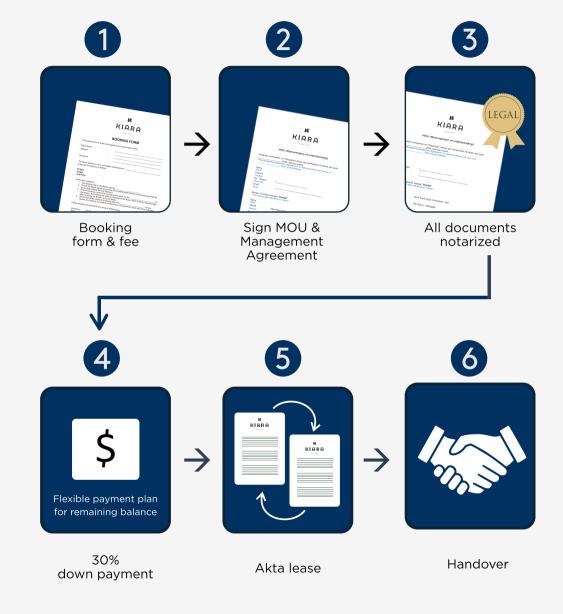

# **BOOKING FEE PROCESS**

- An IDR 20 Million booking fee is paid & a booking form filled.
- This holds your selected unit(s) and the purchase price for 14 days.
- During this period you will have time to review all agreements and documentation.
- If you wish to continue with your purchase, the booking fee goes towards the down payment.
- If you wish not to continue with your purchase, booking fee is 100% refunded.

## **PURCHASE PROCESS**

A booking form is issued and a nominal booking fee is paid to secure the chosen unit. The booking fee is our standardized amount and is fully refundable for up to 2 weeks during the due diligence period.

We will send you the MOU and Management Agreement. Once the paperwork is signed and notarized, a 30% down-payment is made to complete the transaction.

The remaining balance is then paid following the pre-agreed payment plan-flexible up to 18 months.

The lease agreement will be then executed and notarized.