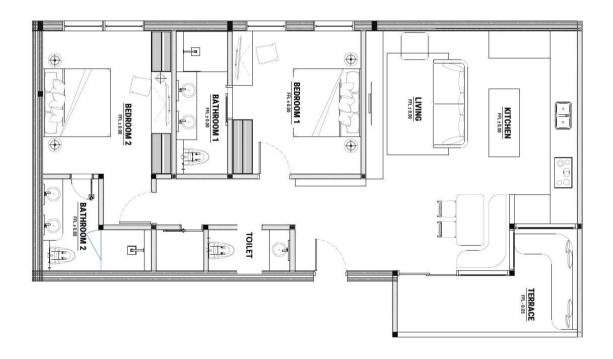

#### FIRST FLOOR

Garden Suites
building: 83 M²

USD: 259.000 IDR: 3.950.000.000

Garden Deluxe A building: 126 M²

> USD: 372.000 IDR: 5.655.000.000

Garden Deluxe B

USD: 502.000 IDR: 7.640.000.000

Garden Suites building: 83 M<sup>2</sup>

#### SECOND FLOOR

1 Bedroom Apartment building: 83 M²

USD: 232.000 IDR: 3.527.000.000

2 Bedroom Apartment A building: 123-126 M<sup>2</sup>

> USD: 332.000 IDR: 5.046.000.000

2 Bedroom Apartment B building: 166-171 M<sup>2</sup>

### GARDEN SUITES

<u>I</u><u>♠</u> Building size 83 sqm

1 Bedroom

□ 1 Bathroom

Living room

Terrace

Kitchen & dining area

# KIARA

BEACHFRONT

2 BEDROOM APARTMENT-A

[UNIT 213 - 313 - 413]

Iû Building size 123 sqm

2 Bedroom

☼ 3 Bathroom

Living room

ਹੈਰਿ Terrace

Kitchen & dining area

**2 BEDROOM APARTMENT B** 

(UNIT 224 - 324 - 424)

<u>I</u><u>♠</u> Building size 166 sqm

2 Bedroom

→ 3 Bathroom

Living room

# K KIARA

BEACHFRONT

2 BEDROOM APARTMENT (OCEANYARD)

[UNIT 211-311-411]

<u>i</u> Building size 130 sqm

2 Bedroom

☼ 3 Bathroom

Living room

Terrace

Kitchen & dining area

BEACH DELUXE

(UNIT 200-201-300-301-400-401)

<u>I</u><u>♠</u> Building size 171 sqm

2 Bedroom

☼ 3 Bathroom

Living room

Terrace

Kitchen & dining area

3 BEDROOM APARTMENT (GARDEN DELUXE B)

(UNIT 113 - 215 - 315 - 415)

Building size 171 sqm

3 Bedroom

☼ 3 Bathroom

Living room

Terrace

Kitchen & dining area

3 BEDROOM APARTMENT (OCEAN COURTYARD)

(UNIT 212 - 312 - 412)

Iû Building size 223 sqm

3 Bedroom

Living room

Terrace