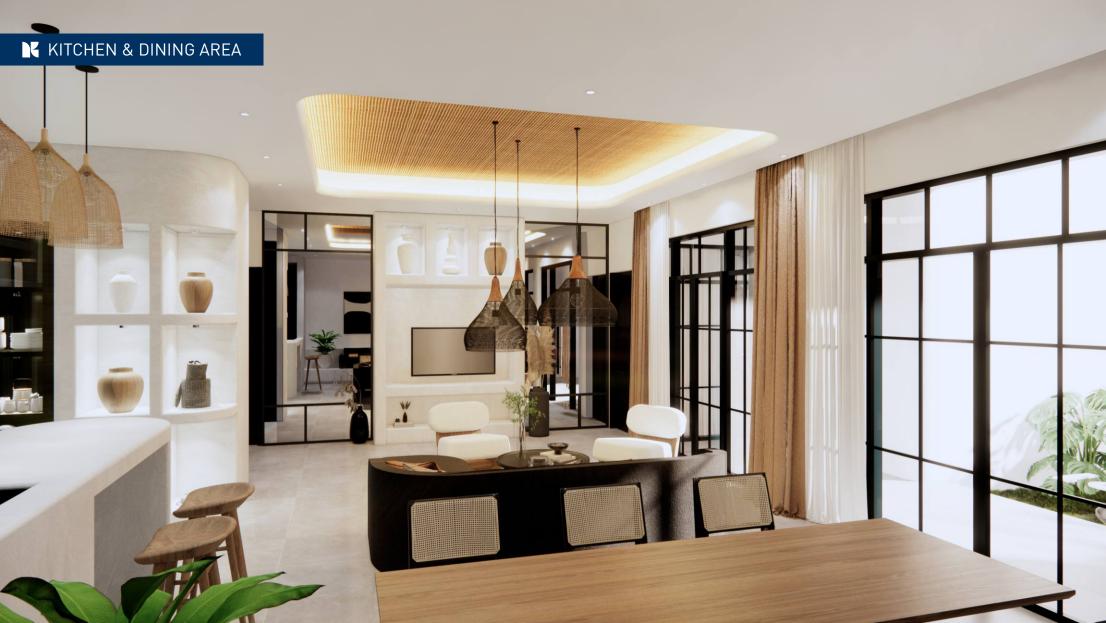

### GARDEN SUITES

<u>I</u><u>♠</u> Building size 83 sqm

1 Bedroom

□ 1 Bathroom

Living room

Terrace

Kitchen & dining area

Kitchen & dining area

Standard / upgrade furniture package