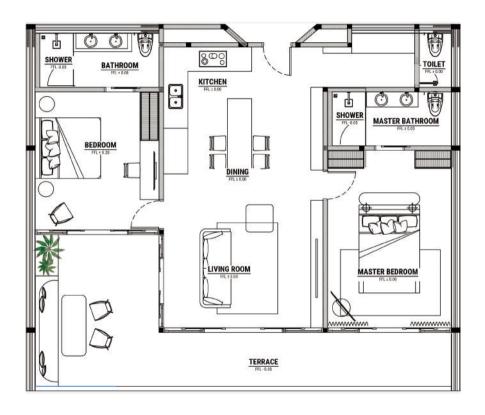

### GARDEN SUITES

<u>I</u><u>♠</u> Building size 83 sqm

1 Bedroom

□ 1 Bathroom

Living room

Terrace

Kitchen & dining area

# KIARA

BEACHFRONT

2 BEDROOM APARTMENT-A

[UNIT 213 - 313 - 413]

Iû Building size 123 sqm

2 Bedroom

☼ 3 Bathroom

Living room

ਹੈਰਿ Terrace

Kitchen & dining area

**2 BEDROOM APARTMENT B** 

(UNIT 224 - 324 - 424)

<u>I</u><u>♠</u> Building size 166 sqm

2 Bedroom

→ 3 Bathroom

Living room

# K KIARA

BEACHFRONT

2 BEDROOM APARTMENT (OCEANYARD)

[UNIT 211-311-411]

<u>i</u> Building size 130 sqm

2 Bedroom

☼ 3 Bathroom

Living room

Terrace

Kitchen & dining area

BEACH DELUXE

(UNIT 200-201-300-301-400-401)

<u>I</u><u>♠</u> Building size 171 sqm

2 Bedroom

☼ 3 Bathroom

Living room

Terrace

Kitchen & dining area

3 BEDROOM APARTMENT (GARDEN DELUXE B)

(UNIT 113 - 215 - 315 - 415)

Building size 171 sqm

3 Bedroom

☼ 3 Bathroom

Living room

Terrace

Kitchen & dining area

3 BEDROOM APARTMENT (OCEAN COURTYARD)

(UNIT 212 - 312 - 412)

Iû Building size 223 sqm

3 Bedroom

Living room

Terrace