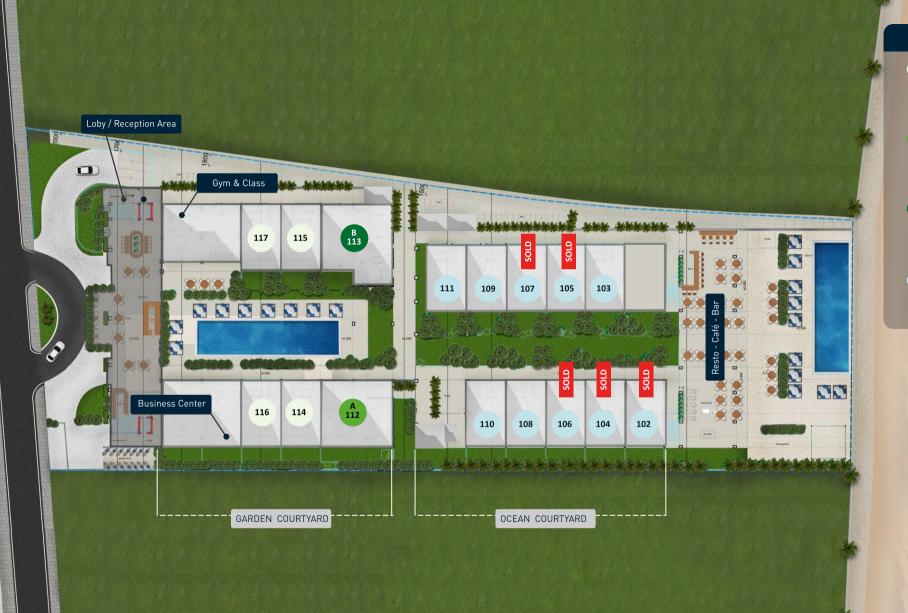

#### B 215 223 221 219 217 B 225 201 212 209 207 203 205 2222222 214 B 224 211 200 A 213 222 202 220 218 216 210 208 206 204 0000000 GARDEN COURTYARD OCEAN COURTYARD

#### 323 321 319 317 B 315 B 325 303 309 307 305 314 B 324 311 300 322 320 318 316 308 302 310 306 304 GARDEN COURTYARD OCEAN COURTYARD

#### 415 423 417 421 419 B 425 401 405 403 409 407 2222222 B 424 411 422 420 418 416 402 400 410 408 406 404 413 GARDEN COURTYARD OCEAN COURTYARD