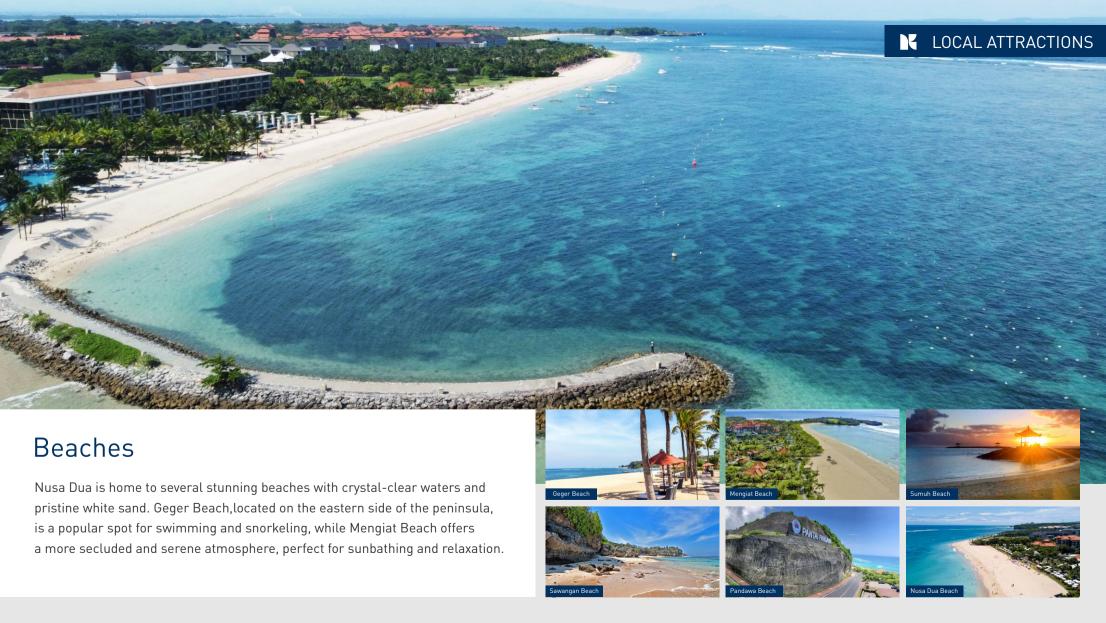

#### NUSA DUA

Serangan Island, located just off the coast of Nusa Dua, is a popular spot for water sports and home to a turtle conservation center where visitors can learn about and interact with these majestic creatures.