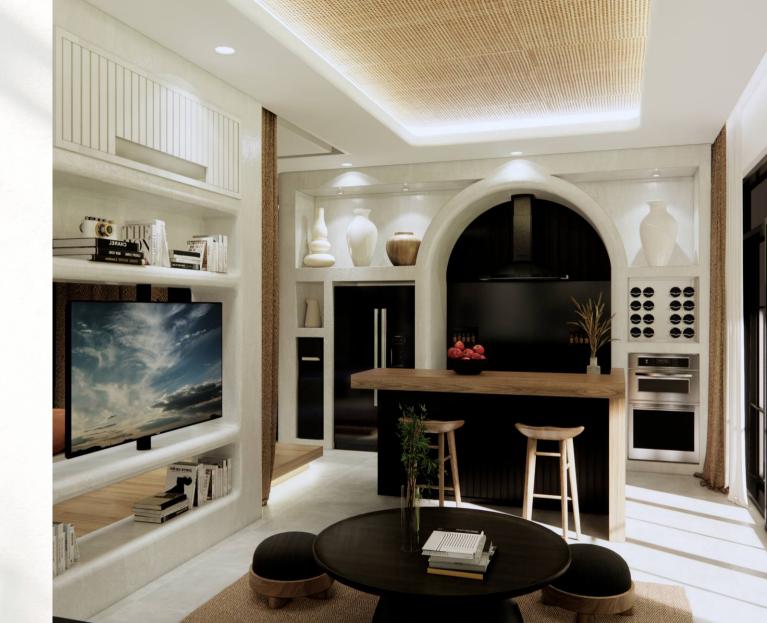

### GARDEN SUITES

<u>I</u><u>♠</u> Building size 83 sqm

1 Bedroom

□ 1 Bathroom

Living room

Terrace

Kitchen & dining area