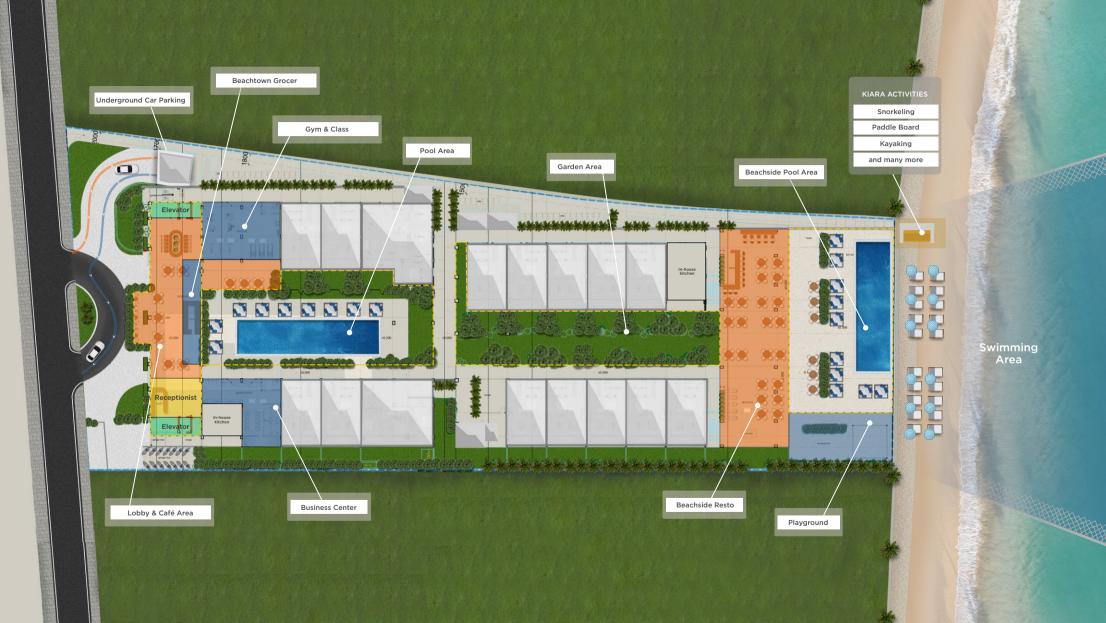

#### Introducing Kiara Beachfront

Kiara Beachfront offers prestigious serviced apartments located directly on the stunning Nusa Dua beachfront. With breath-taking ocean views, and direct beachfront living, providing residents with a truly unforgettable living experience.

The building offers a range of top-notch amenities, including a fully-equipped gym for fitness enthusiasts, a co-working space or professionals, a kids club for families with children, and a beachfront infinity pool for all.

## Project Highlight

- Beachfront serviced luxury apartments.
- Ocean views and direct beachfront living.
- Gym, co-working space, and more...

LOCATION

Nusa Dua Beach, Bali

**PROPERTIES** 

100 deluxe apartments with 1,2, or 3 bedrooms