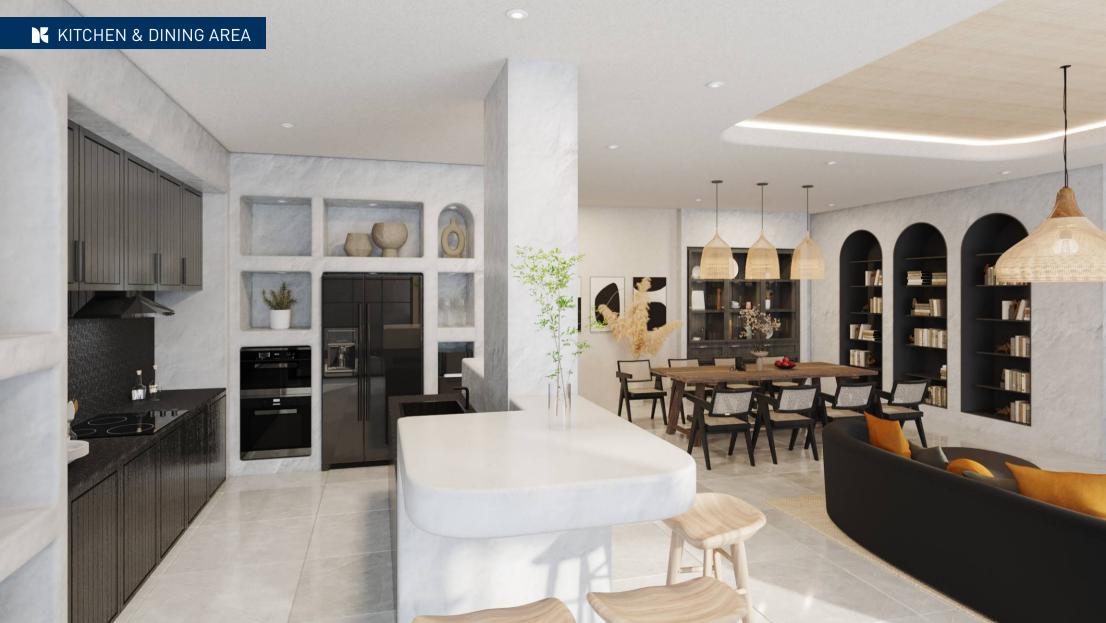

### GARDEN SUITES

<u>I</u><u>♠</u> Building size 83 sqm

1 Bedroom

□ 1 Bathroom

Living room

Terrace

Kitchen & dining area