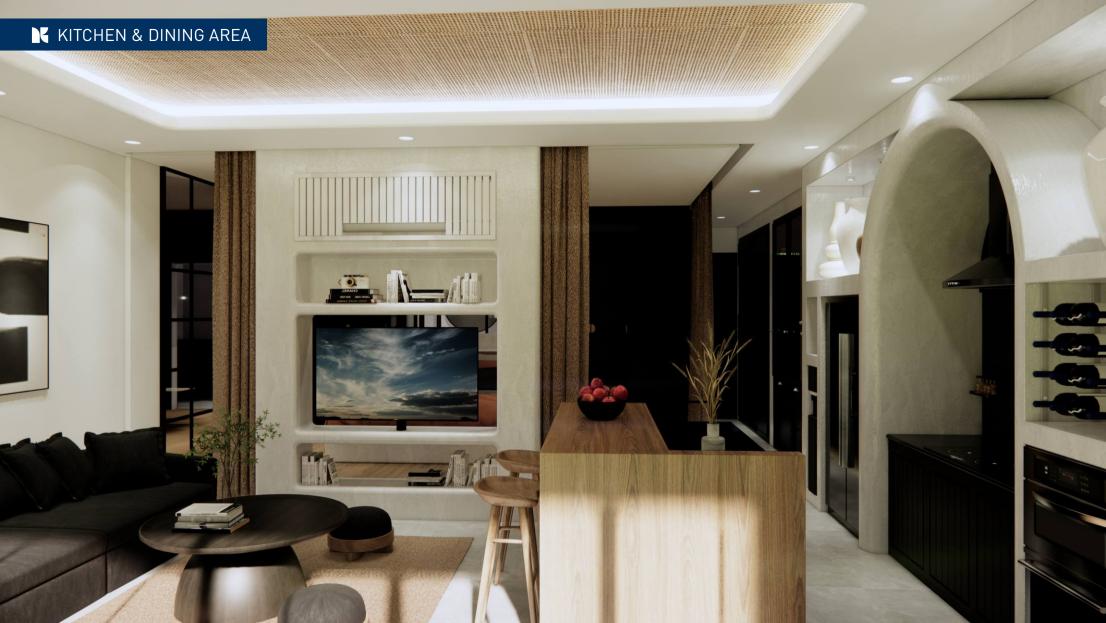

### GARDEN SUITES

<u>I</u><u>♠</u> Building size 83 sqm

1 Bedroom

□ 1 Bathroom

Living room

Terrace

Kitchen & dining area