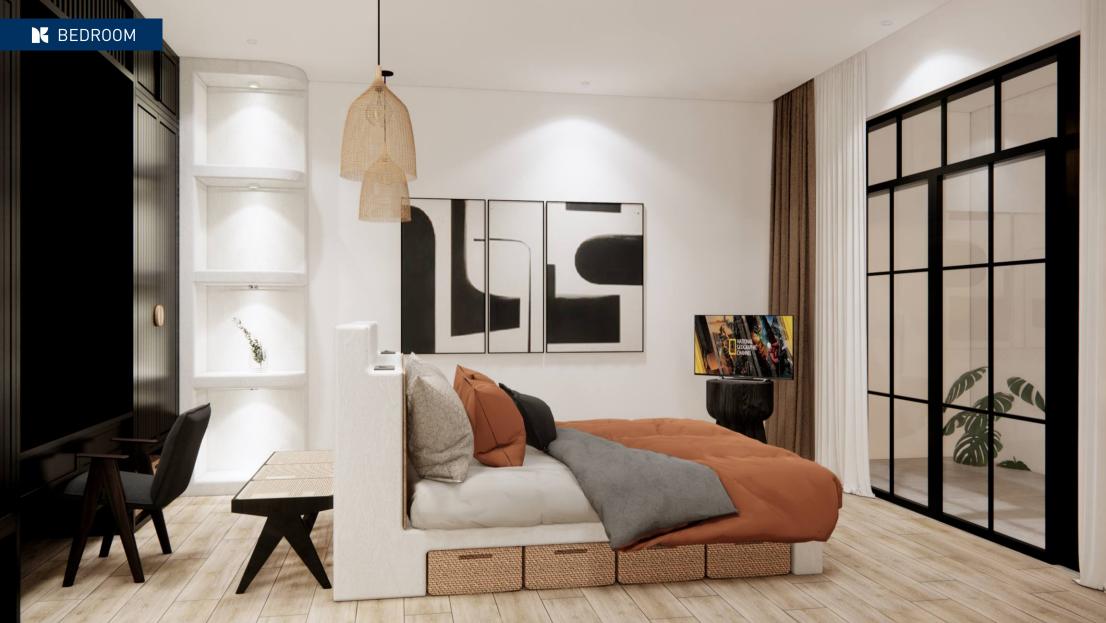

#### All units will be delivered semi-furnished:

IDR 300,000,000 (1 Bedroom Apartment)
IDR 350,000,000 (2 Bedroom Apartment)
IDR 400,000,000 (3 Bedroom Apartment)

Turn-key Premium Package: IDR 400.000.000 (1 Bedroom Apartment)
IDR 450.000.000 (2 Bedroom Apartment)

Toto sanitary

All matte black standard

Fridge LG

Smart TV 50 inch

DAIKIN Air Conditioners (2 PK)

Standard bed & mattress

Standard linens

Standard lighting

DAIKIN Air Conditioners (2 PK)

Electronic curtains lighting [Bardi Smart Home]\*

HEVEYA® organic latex matters

2 Bedroom Apartment

USD 29.600

IDR 450.000.000

3 Bedroom Apartment

USD 32.900