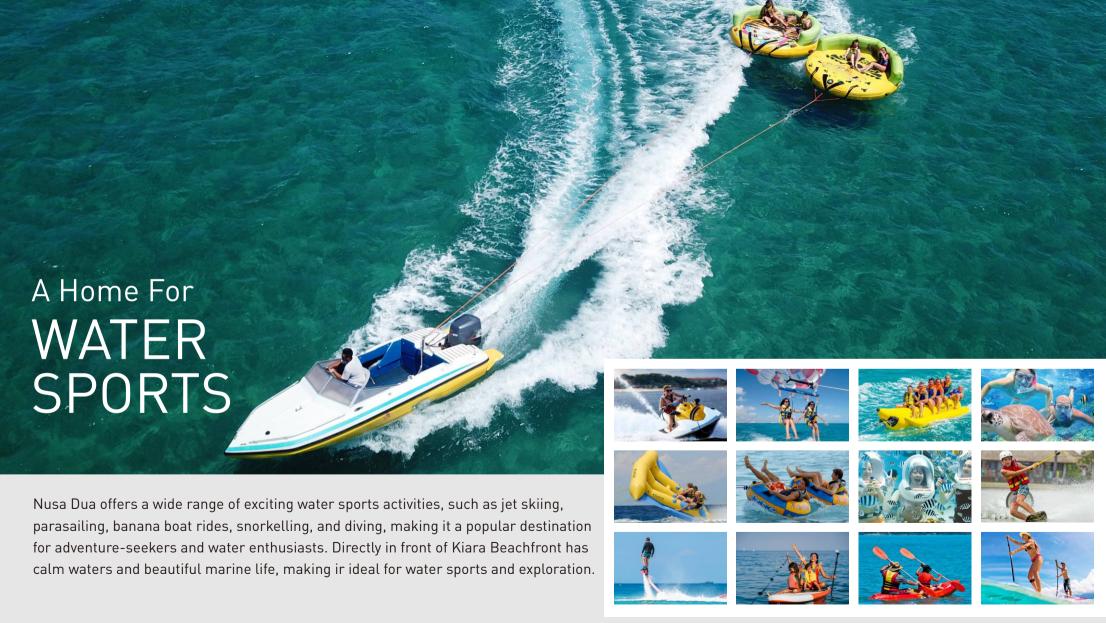

#### NUSA DUA

Serangan Island, located just off the coast of Nusa Dua, is a popular spot for water sports and home to a turtle conservation center where visitors can learn about and interact with these majestic creatures.

#### Surfing

Nusa Dua is a popular surfing destination in Bali, known for its consistent and beginner-friendly waves. Surfers can enjoy a variety of breaks, from mellow reef breaks to more challenging swells, while soaking up the stunning tropical scenery.

#### **Snorkelling**

Snorkeling at Nusa Dua is a popular marine recreation activity, especially in the tropics and scuba diving locations. The main attraction is the opportunity to observe deep underwater life without complicated equipment.

A very relaxing activity and also a very impressive underwater atmosphere. Enjoy this water sports activity with your family and friends while on vacation in Bali.

#### Paragliding

Paragliding in Nusa Dua offers a unique and thrilling way to experience the beauty of Bali from above. With trained instructors and modern equipment, adventurers can soar high above the beaches and cliffs, taking in stunning views of the coastline and ocean below.