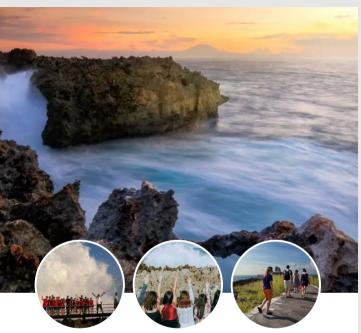

#### Garuda Wisnu Kencana (Cultural Park)

Garuda Wisnu Kencana Cultural Park (GWK) is a sprawling cultural complex in Nusa Dua featuring a massive statue of Hindu deity Vishnu and various exhibitions and performances showcasing Indonesian art, dance, and music.