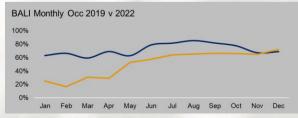

Avg. Occupancy Levels (2019)

**72%** 

Avg. year round temperature

-26°C

Source: Bali Hotel Association and Horwath HT.