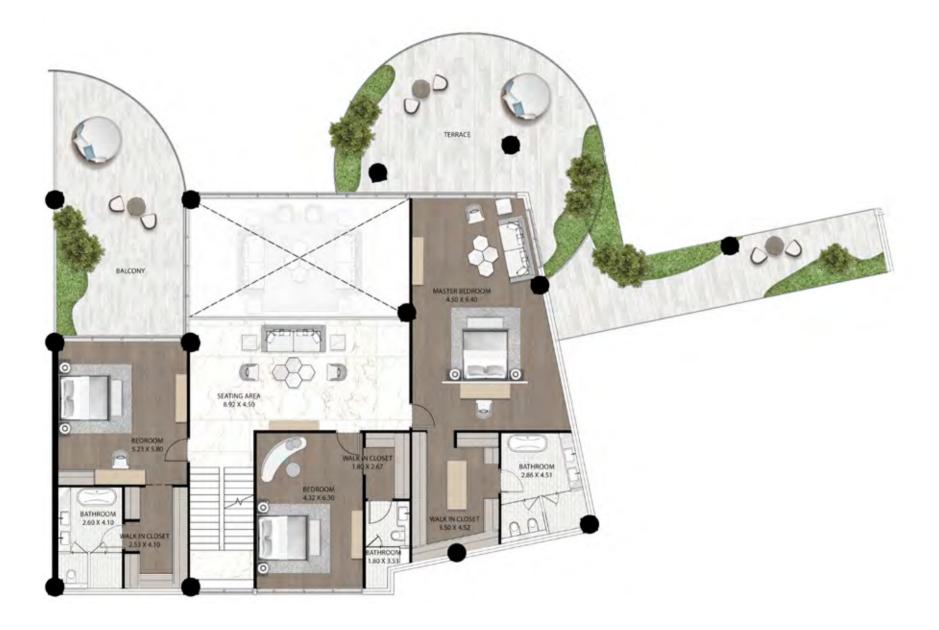

### 5-BEDROOM TYPE 5 - UPPER

LEVEL 14

#### CAVALLI COUTURE

# 5-BEDROOM TYPE 5 - LOWER

LEVEL 13