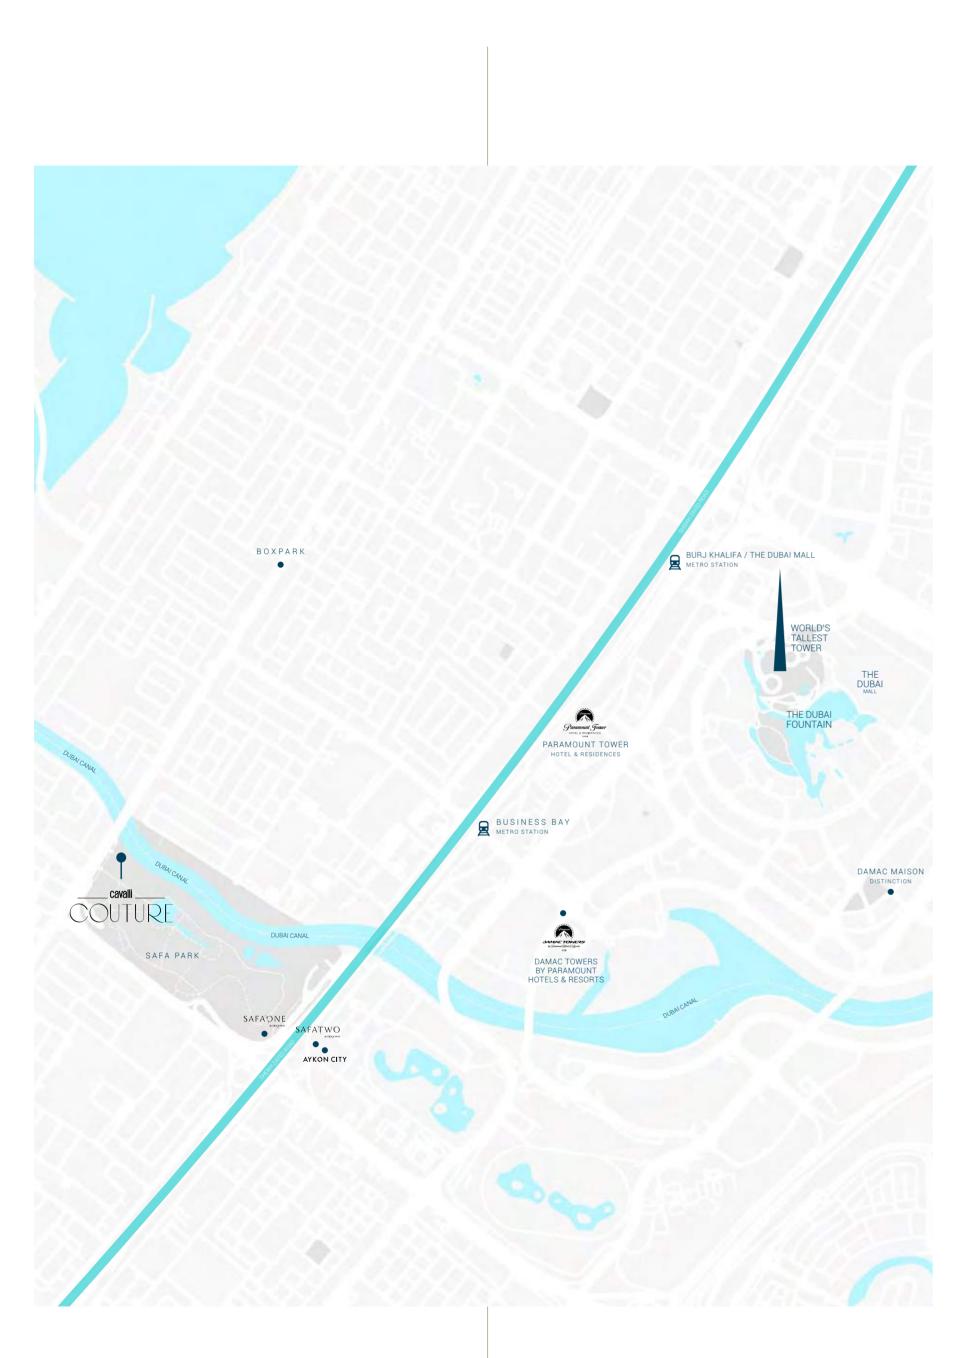

### UNEQUALLED LOCATION

CAVALLI COUTURE STANDS IN THE HEART OF DUBAI, WHERE DOWNTOWN, SAFA PARK AND THE ICONIC CANAL MEET. A FEW MINUTES FROM BURJ KHALIFA, DUBAI MALL AND DUBAI INTERNATIONAL FINANCIAL CENTRE, AND A MERE 15 MINUTES DRIVE FROM DUBAI INTERNATIONAL AIRPORT, THE BUILDING IS STRATEGICALLY LOCATED TO GIVE YOU ACCESS TO GREEN FIELDS, WATERWAYS, AND THE HUSTLE AND BUSTLE OF THE CITY'S MAIN BUSINESS, LEISURE AND ENTERTAINMENT DISTRICTS.