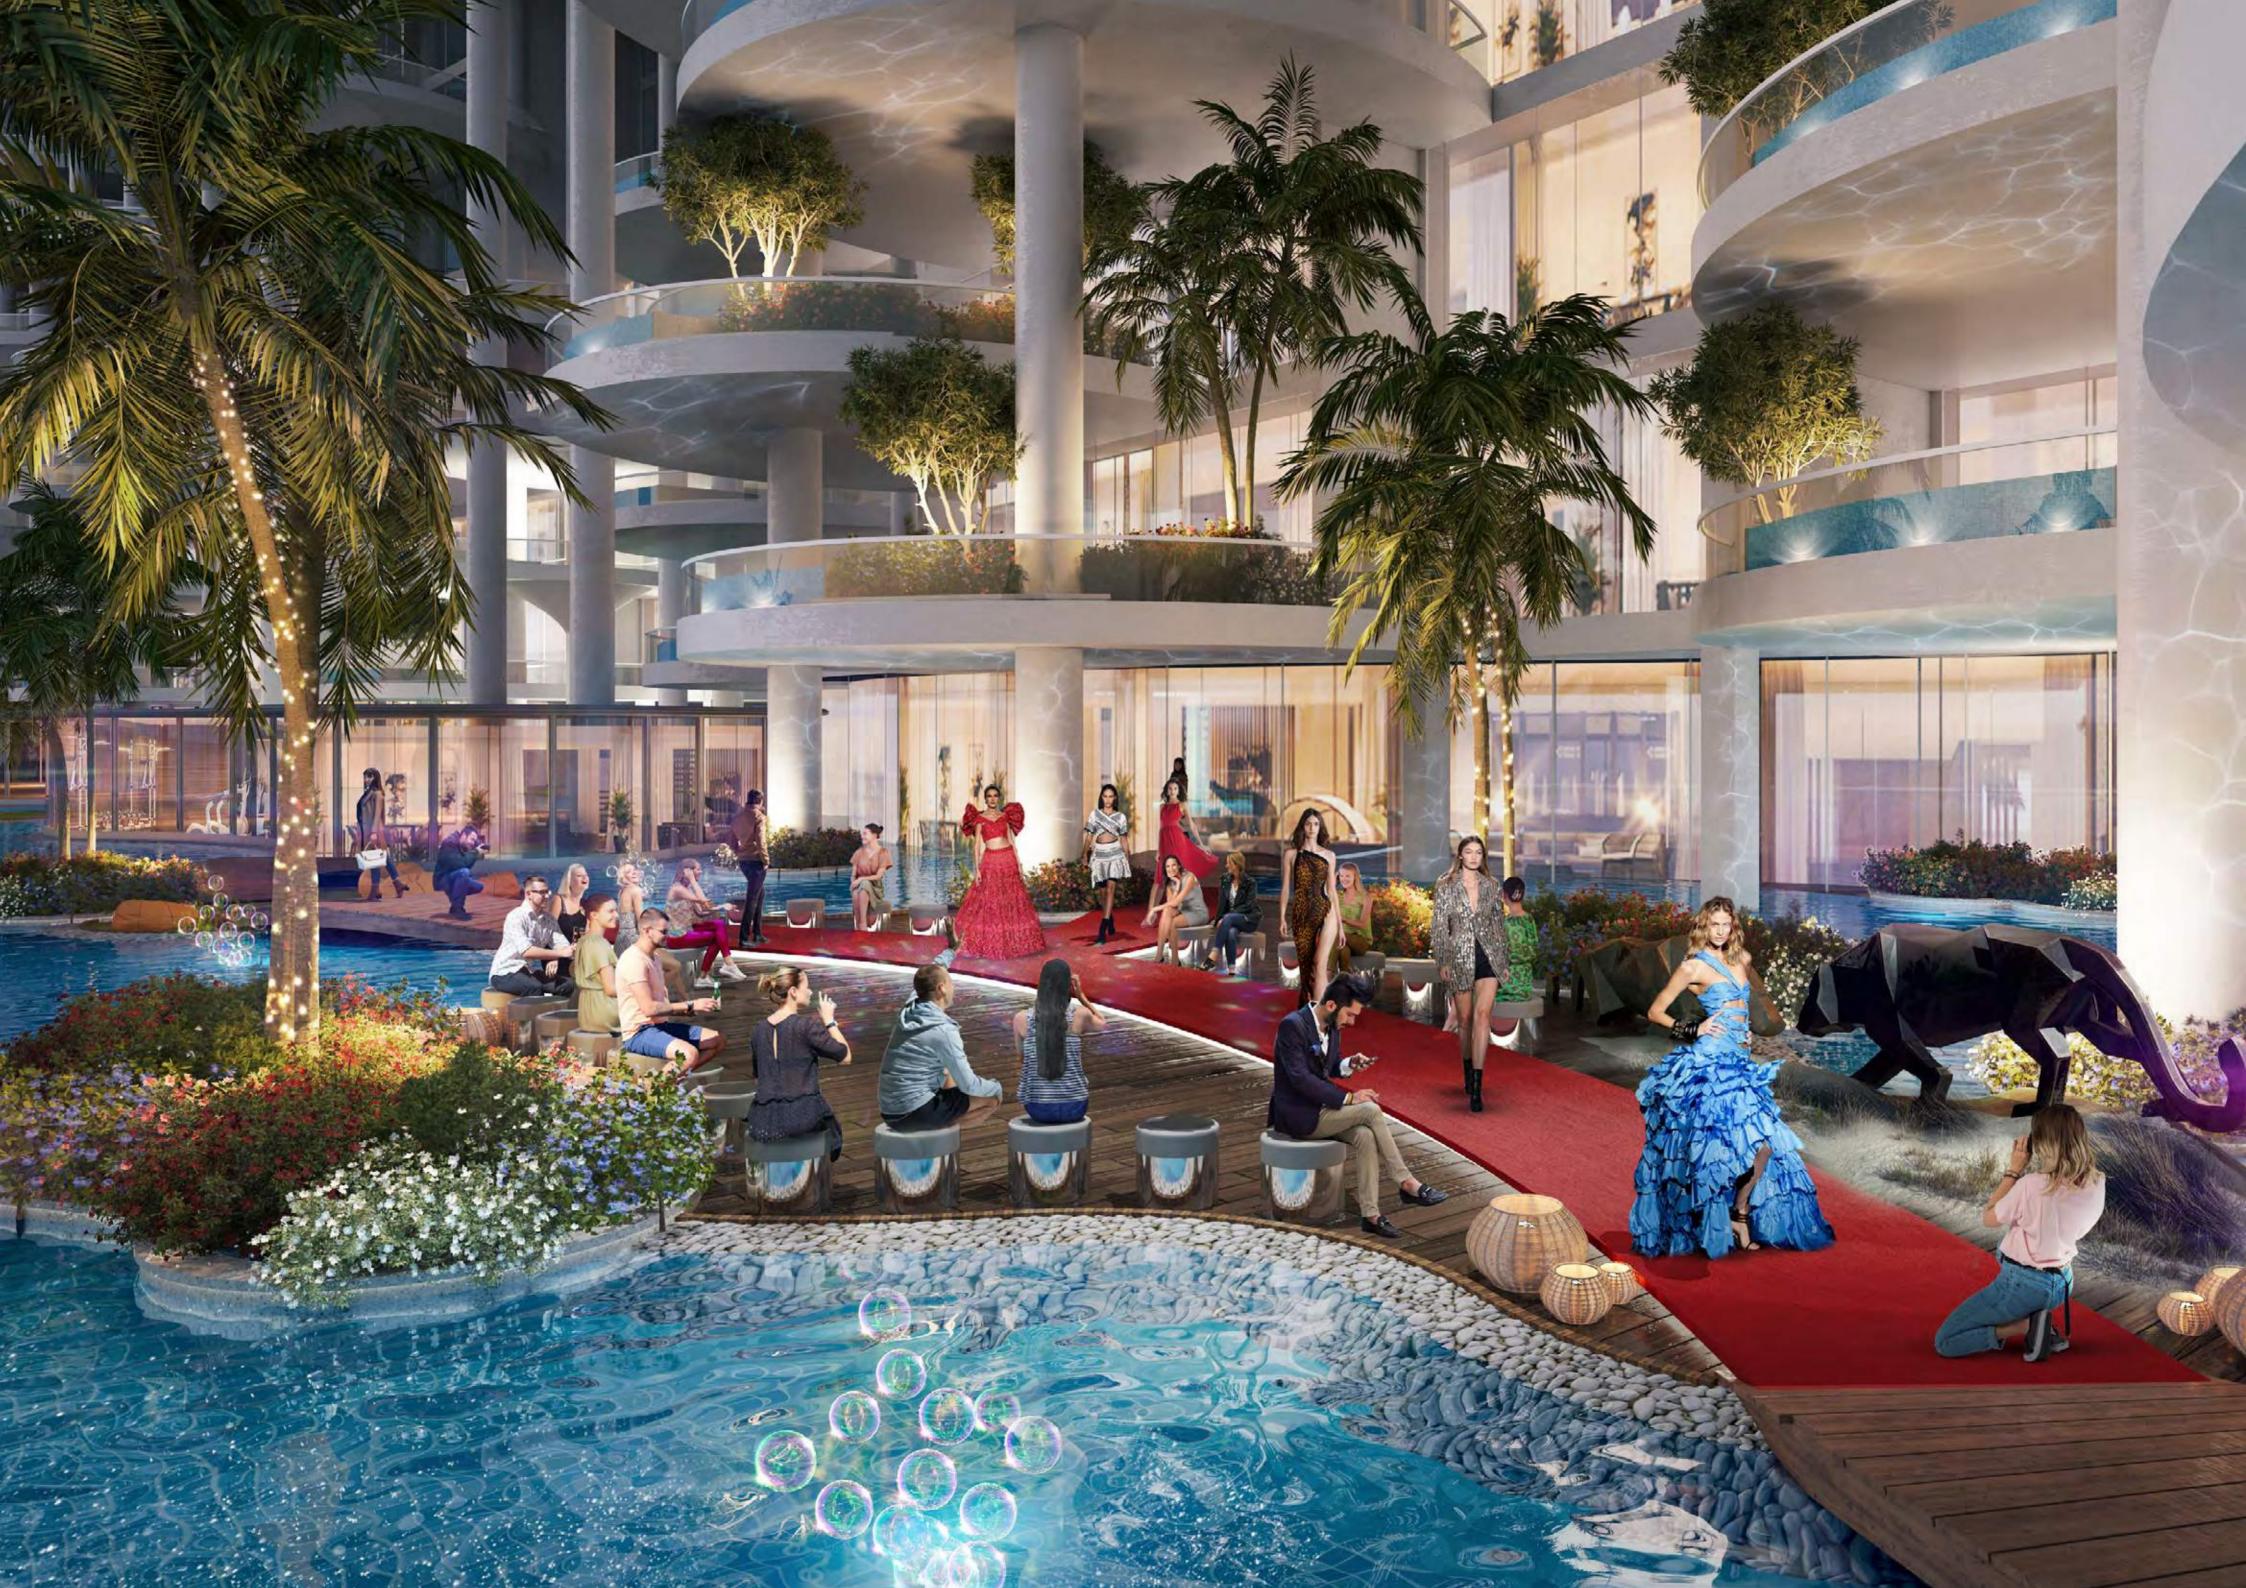

### UNBELIEVABLE LAGOONS

IF YOU THOUGHT LAGOONS WERE ONLY FOUND IN THE GREAT OUTDOORS, THINK AGAIN. IN AN UNPRECEDENTED ARCHITECTURAL TOUR DE FORCE, CAVALLI COUTURE HOUSES ITS VERY OWN INDOOR LAGOON. STRETCHING ACROSS THE PODIUM, AND ENCIRCLED BY A LAZY RIVER, THIS UNIQUE BODY OF WATER INVITES YOU TO EXPLORE ITS NETWORK OF WALKWAYS, LINKING DIFFERENT LEISURE, WELLNESS AND DINING ZONES.

### UNDAUNTED STYLE

ATTITUDE IS FLAUNTED AT CAVALLI COUTURE. WHILE THE TERRACES, POOLS AND FOLIAGE OF THE BUILDING'S EXTERIOR BRING THE JUNGLE TO DUBAI, THE INSIDE OF THE LANDMARK IS EQUALLY FLAMBOYANT, WITH WORLD-RENOWNED FASHION BRAND CAVALLI DESIGNING EVERY ASPECT OF THE INTERIOR. HERE, THE WALLS AND UPHOLSTERY ARE ADORNED WITH SIGNATURE ANIMAL PRINTS AND NATURAL MOTIFS THAT SWAGGER WITH CONFIDENCE.

### UNDISCOVERED ISLANDS

THE LAGOONS, WHICH GRACE THE PODIUM LEVEL, ARE HOME TO AN ARCHIPELAGO OF ISLANDS, EACH OFFERING A DISTINCT EXPERIENCE. VISIT THE FIRST TO WORK OUT AT THE FULLY-EQUIPPED GYM, THE SECOND TO PAMPER YOURSELF AT THE LUXURY SPA, WHERE YOU CAN ALSO ENJOY AN EXFOLIATING FISH PEDICURE, AND THE THIRD TO SAMPLE A MOUTHWATERING RANGE OF FINE DINING OPTIONS.