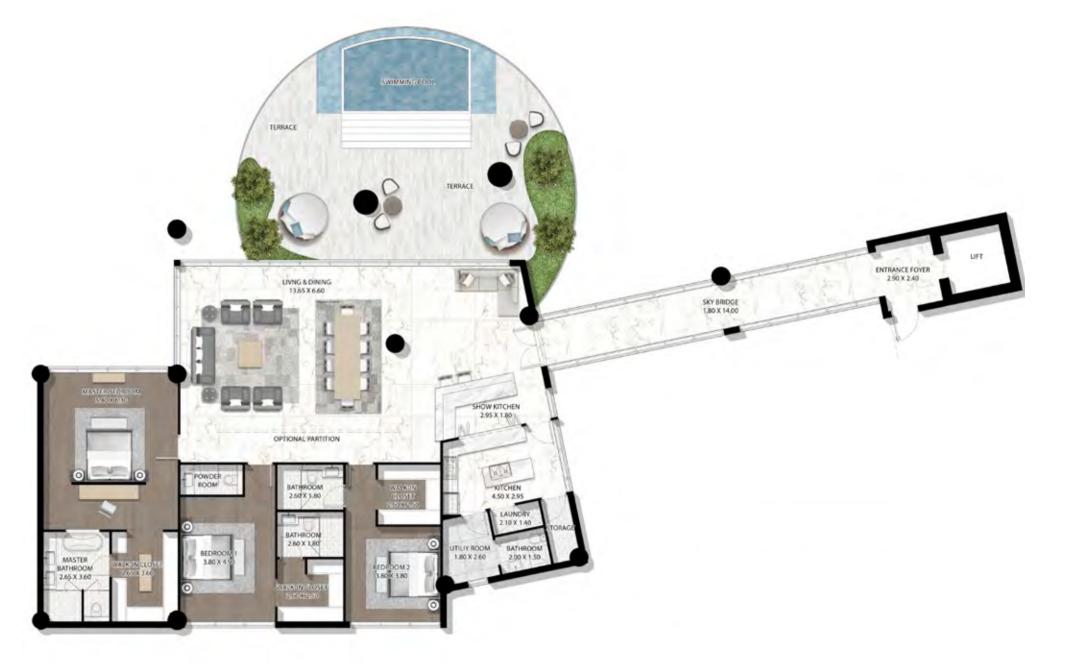

# 5-BEDROOM TYPE 1 - UPPER

L E V E L 12

#### CAVALLI COUTURE

### UNLIMITED HOMES

ALL UNITS AT CAVALLI COUTURE ARE SUPER LUXURY, AND DISTINGUISHED BY THE HIGHEST STANDARDS OF QUALITY AND CRAFTSMANSHIP. THE BUILDING BOASTS 3-BEDROOM TO 5-BEDROOM RESIDENCES AS WELL AS 6-BEDROOM ULTRA-LUXURY PENTHOUSES. EACH OF ITS HOMES LAYS CLAIM TO A TERRACE WITH PERSONAL POOL AND UNBROKEN VIEWS OF THE DUBAI CANAL, PLUS ACCESS TO THE ROOFTOP INFINITY POOL AND RECREATION ZONE, WHERE THE FINER THINGS IN LIFE CAN BE APPRECIATED, FROM SUNRISE TO SUNSET.