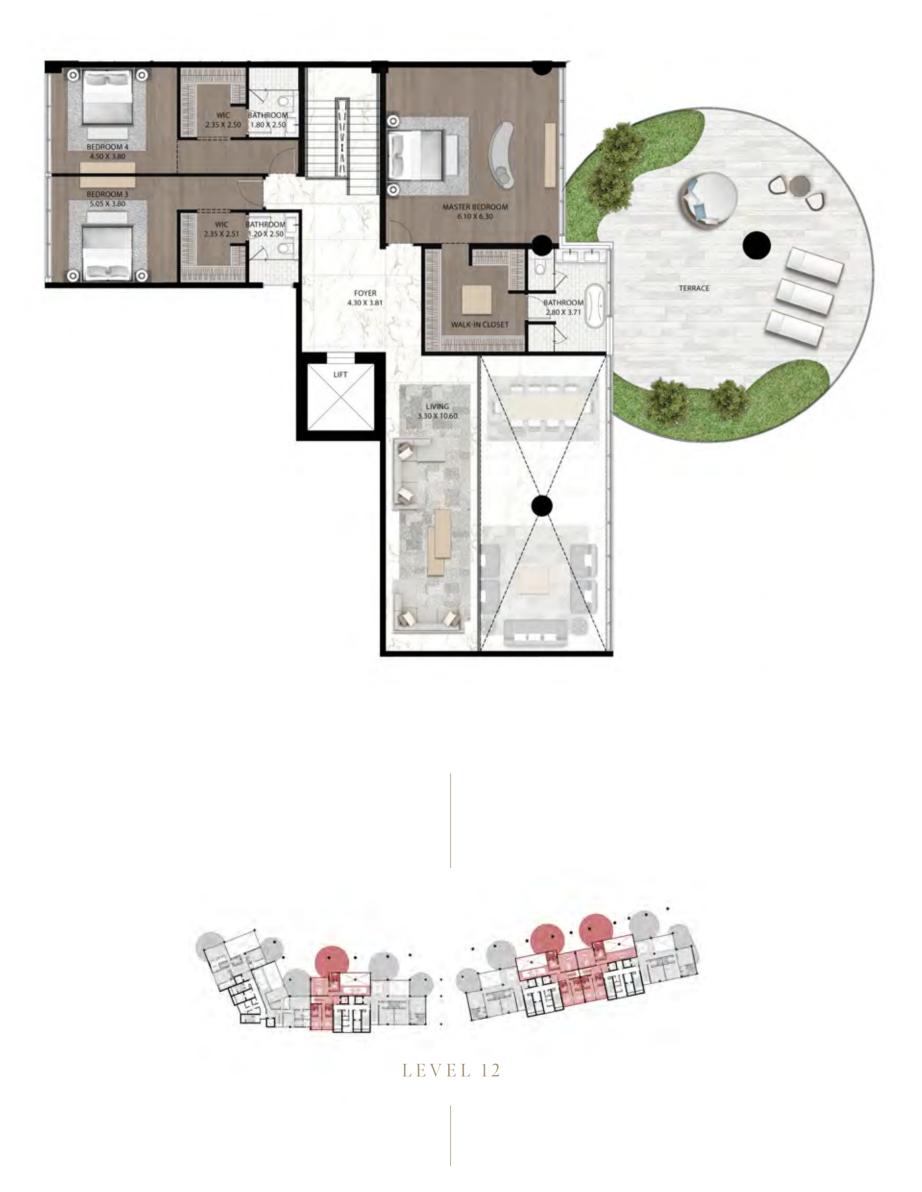

, PLUS ACCESS TO THE ROOFTOP INFINITY POOL AND RECREATION ZONE, WHERE THE FINER THINGS IN LIFE CAN BE APPRECIATED, FROM SUNRISE TO SUNSET.



## UNMATCHED SOPHISTICATION

THE PINNACLE OF CAVALLI COUTURE? THE ULTRA LUXURY PENTHOUSES, WHERE THE ULTIMATE LIFESTYLE CAN BE LIVED. EACH 6-BEDROOM UNIT IS IMMACULATELY DESIGNED AND EXECUTED. THESE HOMES HAVE ACCESS TO THEIR OWN PRIVATE ROOFTOP SWIMMING POOLS TO COMPLEMENT THOSE ON THE TERRACES, AND ENJOY UNPRECEDENTED VIEWS OF BOTH THE DUBAI CANAL ON ONE SIDE, AND THE BOTANICAL DELIGHTS OF SAFA PARK ON THE OTHER.







# 5-BEDROOM TYPE 1 - UPPER





L E V E L 12

#### CAVALLI COUTURE

# 5-BEDROOM TYPE 1 - LOWER





LEVEL 11

# 5-BEDROOM TYPE 2 - UPPER



#### CAVALLI COUTURE

# 5-BEDROOM TYPE 2 - LOWER



LEVEL 11

### 5-BEDROOM TYPE 3 - UPPER



#### CAVALLI COUTURE

# 5-BEDROOM TYPE 3 - LOWER



LEVEL 11

# 5-BEDROOM TYPE 4 - UPPER





LEVEL 12

#### CAVALLI COUTURE

# 5-BEDROOM TYPE 4 - LOWER





LEVEL 11

### 5-BEDROOM TYPE 5 - UPPER





LEVEL 14

#### CAVALLI COUTURE

# 5-BEDROOM TYPE 5 - LOWER





LEVEL 13

### 4-BEDROOM TYPE 1A





LEVEL 07 & 09

#### CAVALLI COUTURE

### 4-BEDROOM TYPE 1B





LEVEL 08 & 10

### 4-BEDROOM TYPE 2A



LEVEL 07 & 09

#### CAVALLI COUTURE

### 4-BEDROOM TYPE 2B





LEVEL 08 & 10

### 4-BEDROOM TYPE **3**A



### CAVALLI COUTURE

### 4-BEDROOM TYPE **3**B





LEVEL 08 & 10

### 4-BEDROOM TYPE 4A



#### CAVALLI COUTURE

### 4-BEDROOM TYPE 4B



## 4-BEDROOM TYPE 5A





LEVEL 09

#### CAVALLI COUTURE

### 4-BEDROOM TYPE 5B



### **3-**BEDROOM TYPE 1A





LEVEL 03 & 05

#### CAVALLI CO