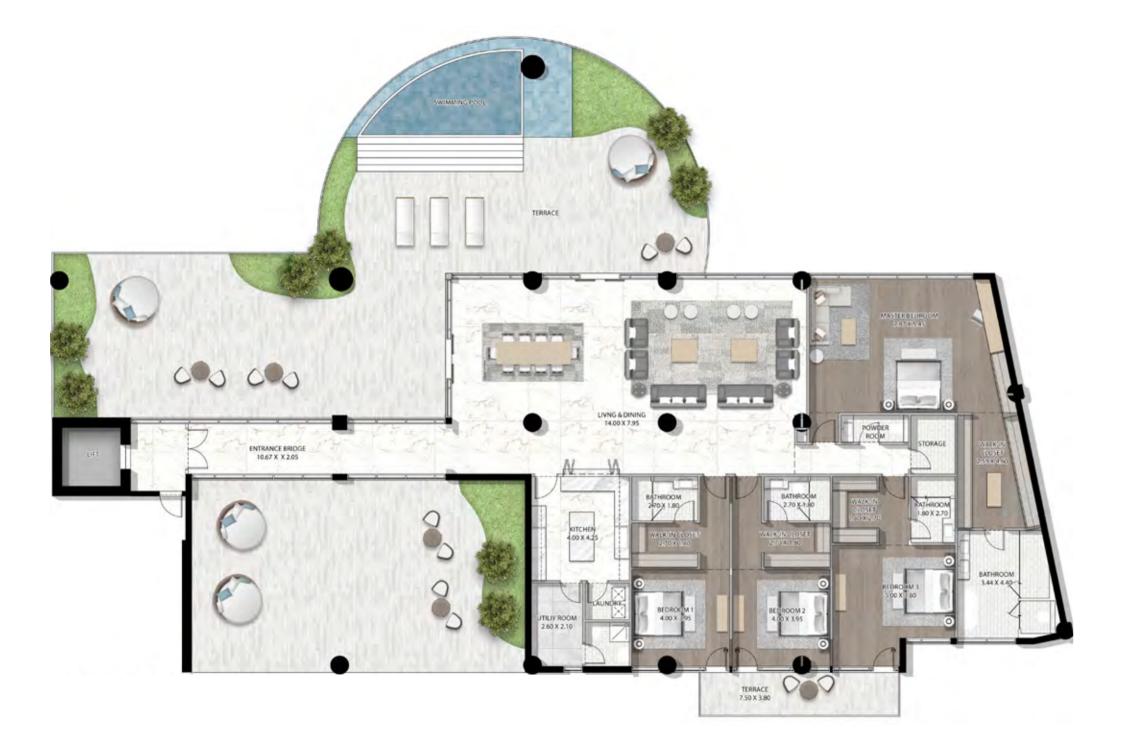

## UNMATCHED SOPHISTICATION

THE PINNACLE OF CAVALLI COUTURE? THE ULTRA LUXURY PENTHOUSES, WHERE THE ULTIMATE LIFESTYLE CAN BE LIVED. EACH 6-BEDROOM UNIT IS IMMACULATELY DESIGNED AND EXECUTED. THESE HOMES HAVE ACCESS TO THEIR OWN PRIVATE ROOFTOP SWIMMING POOLS TO COMPLEMENT THOSE ON THE TERRACES, AND ENJOY UNPRECEDENTED VIEWS OF BOTH THE DUBAI CANAL ON ONE SIDE, AND THE BOTANICAL DELIGHTS OF SAFA PARK ON THE OTHER.