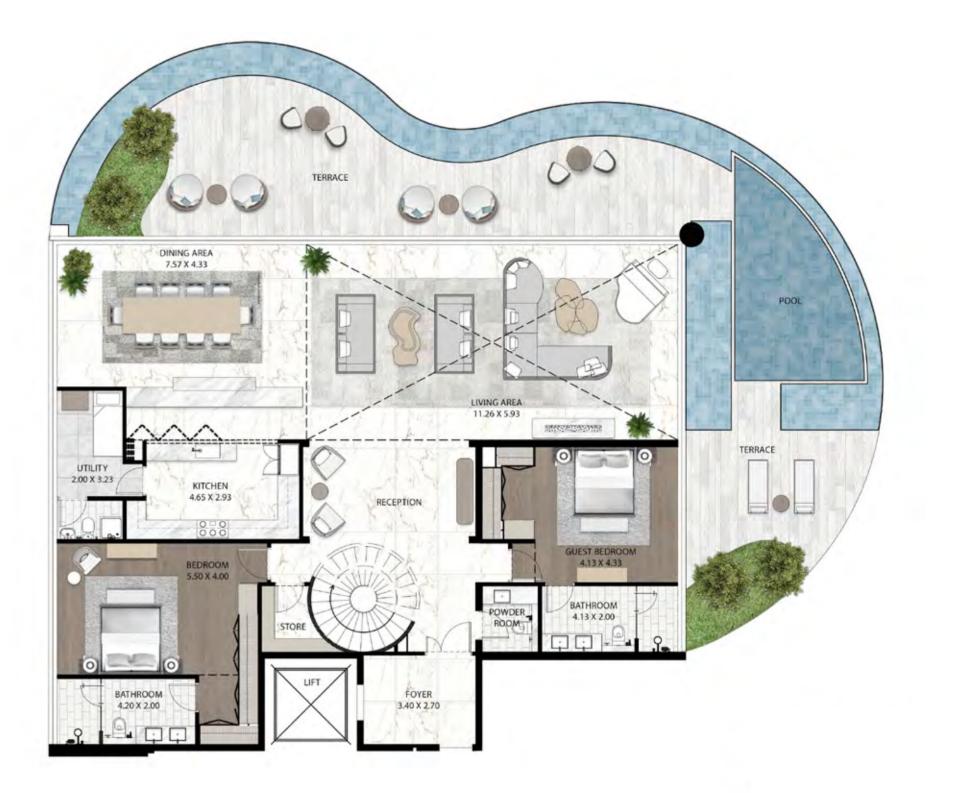

### **3-**BEDROOM TYPE 1A

LEVEL 03 & 05

#### CAVALLI COUTURE

### **3-**BEDROOM TYPE 1B

LEVEL 04 & 06