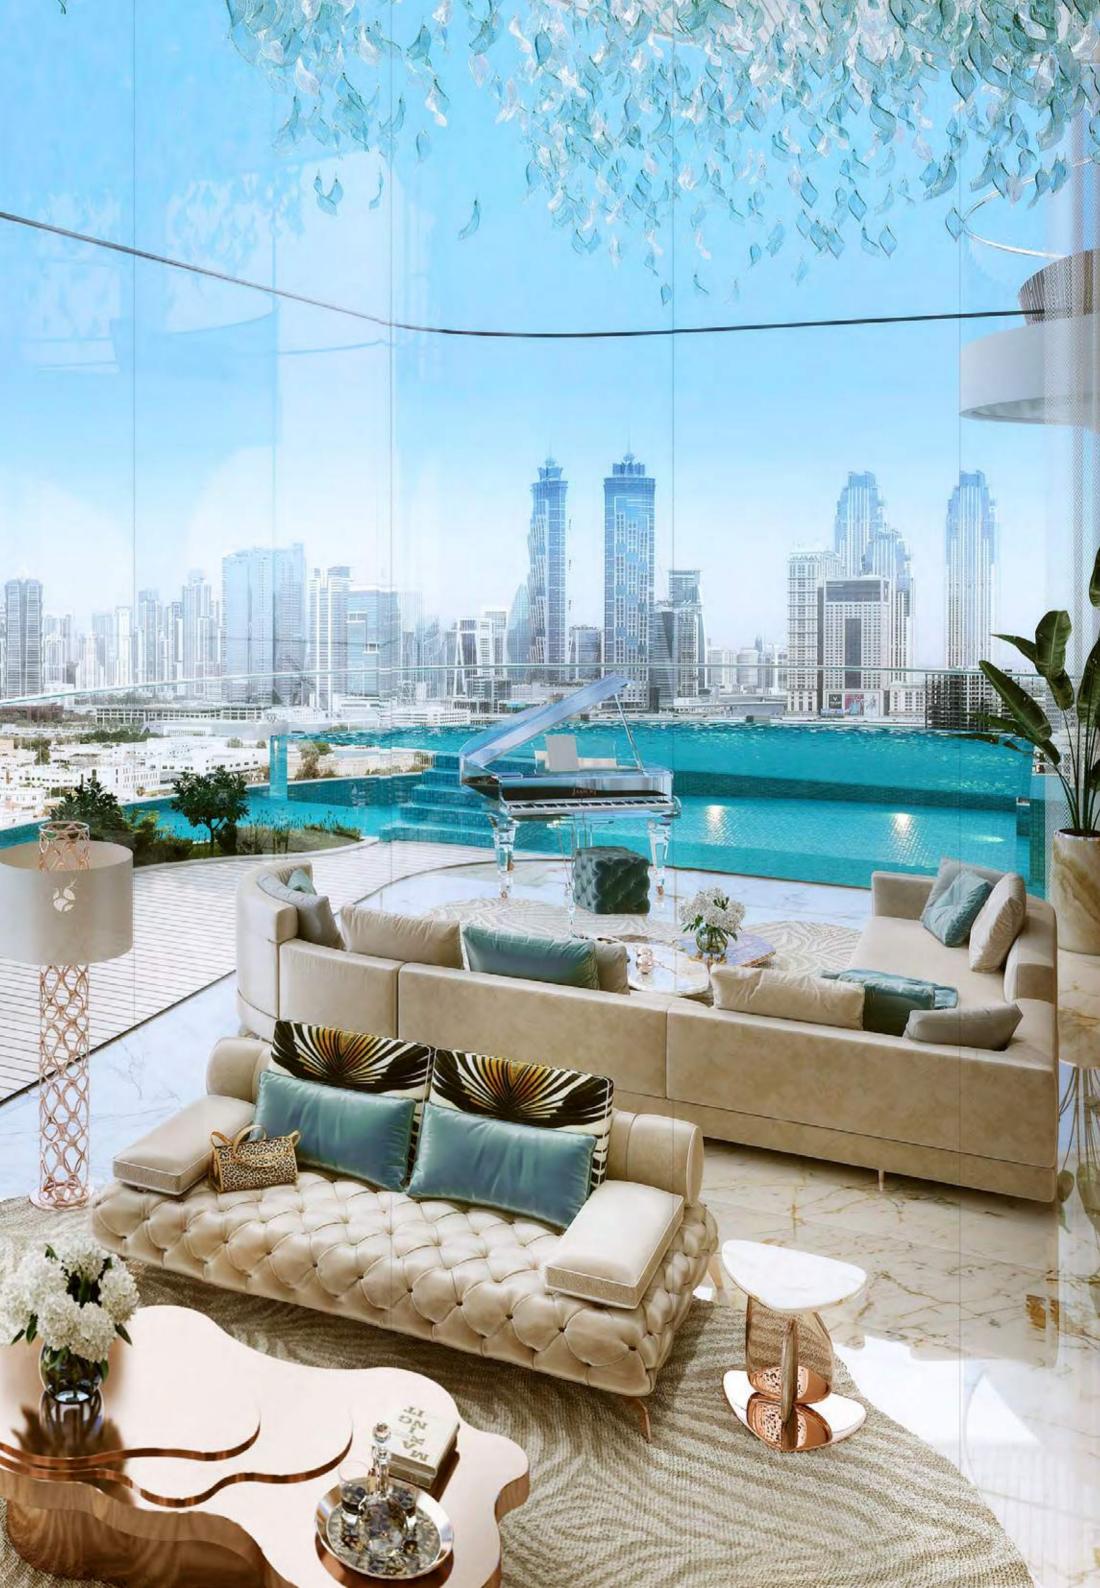

### UNSEEN VIEWS

WHEN IT COMES TO DESCRIBING THE VIEWS FROM CAVALLI COUTURE, BREATHTAKING MIGHT BE AN UNDERSTATEMENT. IN A DUBAI FIRST, THE BUILDING OFFERS PREVIOUSLY UNSEEN PANORAMAS OF SAFA PARK'S TREES, PLANTS AND FLOWER-LINED PATHWAYS FROM ONE SIDE, WHILE THE OTHER PRESENTS YOU WITH A SWEEPING VISTA OF THE DUBAI CANAL, BUSINESS BAY CROSSING AND THE PLACID WATERS OF THE GULF.

## UNMATCHED SOPHISTICATION

THE PINNACLE OF CAVALLI COUTURE? THE ULTRA LUXURY PENTHOUSES, WHERE THE ULTIMATE LIFESTYLE CAN BE LIVED. EACH 6-BEDROOM UNIT IS IMMACULATELY DESIGNED AND EXECUTED. THESE HOMES HAVE ACCESS TO THEIR OWN PRIVATE ROOFTOP SWIMMING POOLS TO COMPLEMENT THOSE ON THE TERRACES, AND ENJOY UNPRECEDENTED VIEWS OF BOTH THE DUBAI CANAL ON ONE SIDE, AND THE BOTANICAL DELIGHTS OF SAFA PARK ON THE OTHER.