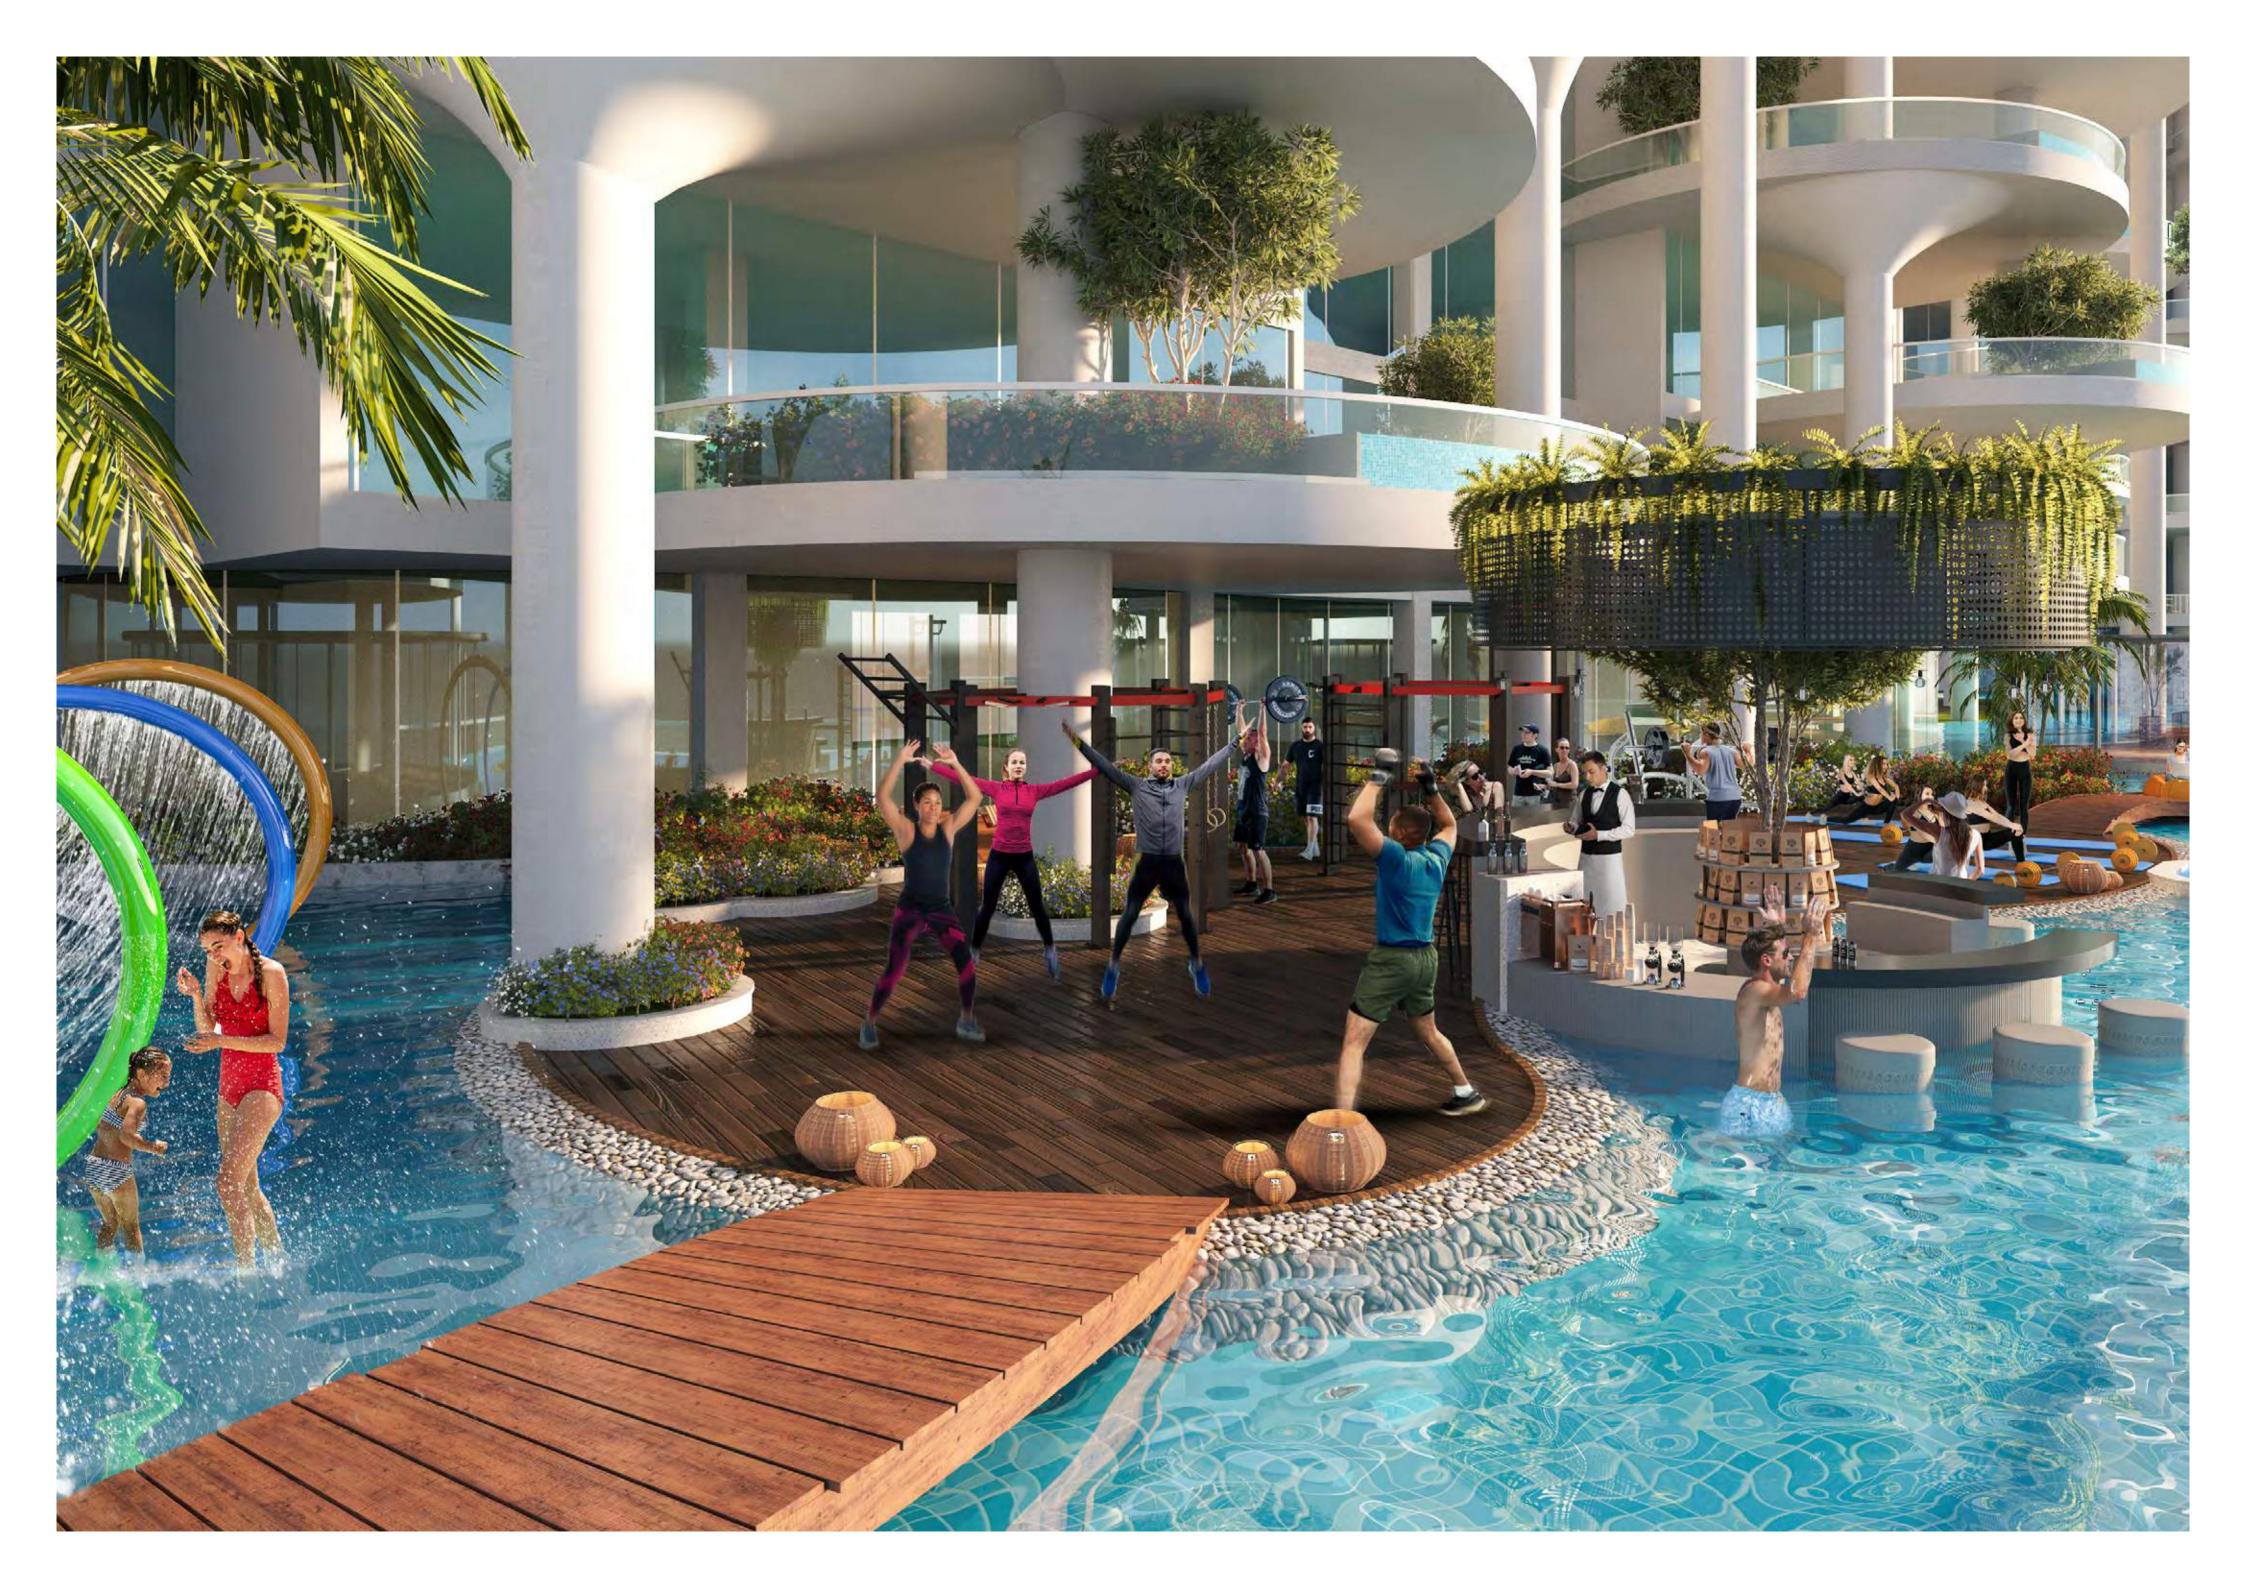

### UNBELIEVABLE LAGOONS

IF YOU THOUGHT LAGOONS WERE ONLY FOUND IN THE GREAT OUTDOORS, THINK AGAIN. IN AN UNPRECEDENTED ARCHITECTURAL TOUR DE FORCE, CAVALLI COUTURE HOUSES ITS VERY OWN INDOOR LAGOON. STRETCHING ACROSS THE PODIUM, AND ENCIRCLED BY A LAZY RIVER, THIS UNIQUE BODY OF WATER INVITES YOU TO EXPLORE ITS NETWORK OF WALKWAYS, LINKING DIFFERENT LEISURE, WELLNESS AND DINING ZONES.

### UNDISCOVERED ISLANDS

THE LAGOONS, WHICH GRACE THE PODIUM LEVEL, ARE HOME TO AN ARCHIPELAGO OF ISLANDS, EACH OFFERING A DISTINCT EXPERIENCE. VISIT THE FIRST TO WORK OUT AT THE FULLY-EQUIPPED GYM, THE SECOND TO PAMPER YOURSELF AT THE LUXURY SPA, WHERE YOU CAN ALSO ENJOY AN EXFOLIATING FISH PEDICURE, AND THE THIRD TO SAMPLE A MOUTHWATERING RANGE OF FINE DINING OPTIONS.