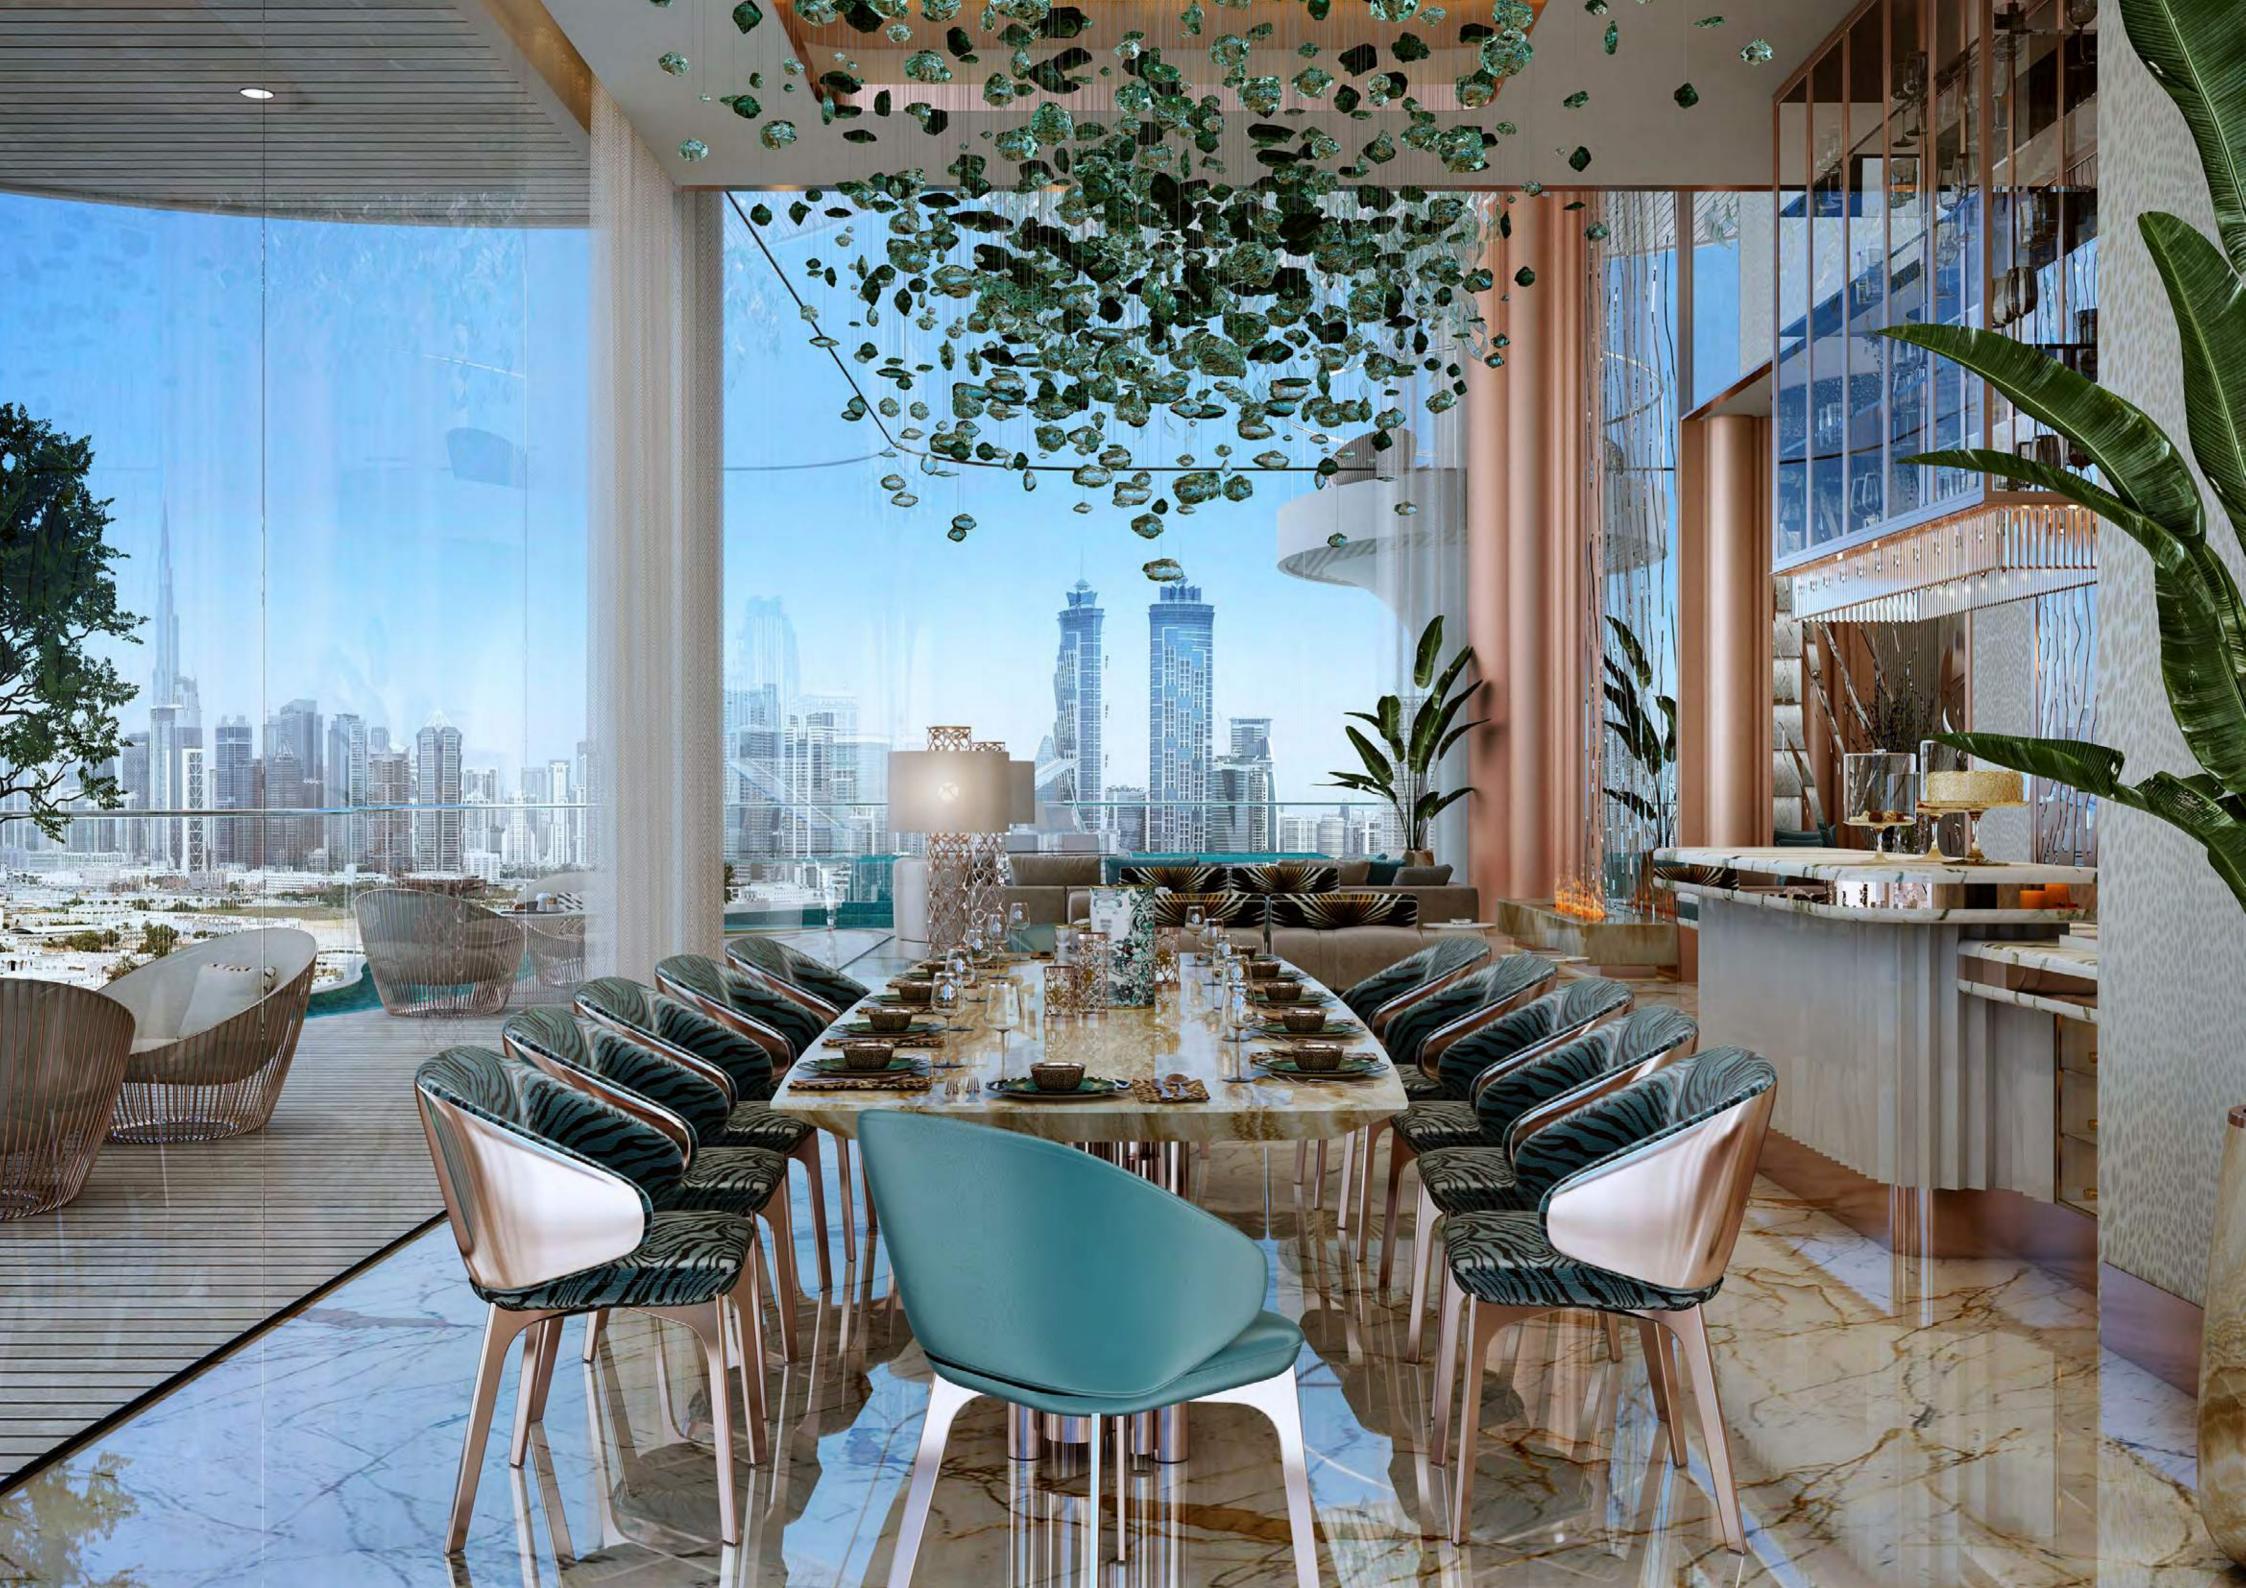

### UNDAUNTED STYLE

ATTITUDE IS FLAUNTED AT CAVALLI COUTURE. WHILE THE TERRACES, POOLS AND FOLIAGE OF THE BUILDING'S EXTERIOR BRING THE JUNGLE TO DUBAI, THE INSIDE OF THE LANDMARK IS EQUALLY FLAMBOYANT, WITH WORLD-RENOWNED FASHION BRAND CAVALLI DESIGNING EVERY ASPECT OF THE INTERIOR. HERE, THE WALLS AND UPHOLSTERY ARE ADORNED WITH SIGNATURE ANIMAL PRINTS AND NATURAL MOTIFS THAT SWAGGER WITH CONFIDENCE.

### UNLIMITED HOMES

ALL UNITS AT CAVALLI COUTURE ARE SUPER LUXURY, AND DISTINGUISHED BY THE HIGHEST STANDARDS OF QUALITY AND CRAFTSMANSHIP. THE BUILDING BOASTS 3-BEDROOM TO 5-BEDROOM RESIDENCES AS WELL AS 6-BEDROOM ULTRA-LUXURY PENTHOUSES. EACH OF ITS HOMES LAYS CLAIM TO A TERRACE WITH PERSONAL POOL AND UNBROKEN VIEWS OF THE DUBAI CANAL, PLUS ACCESS TO THE ROOFTOP INFINITY POOL AND RECREATION ZONE, WHERE THE FINER THINGS IN LIFE CAN BE APPRECIATED, FROM SUNRISE TO SUNSET.