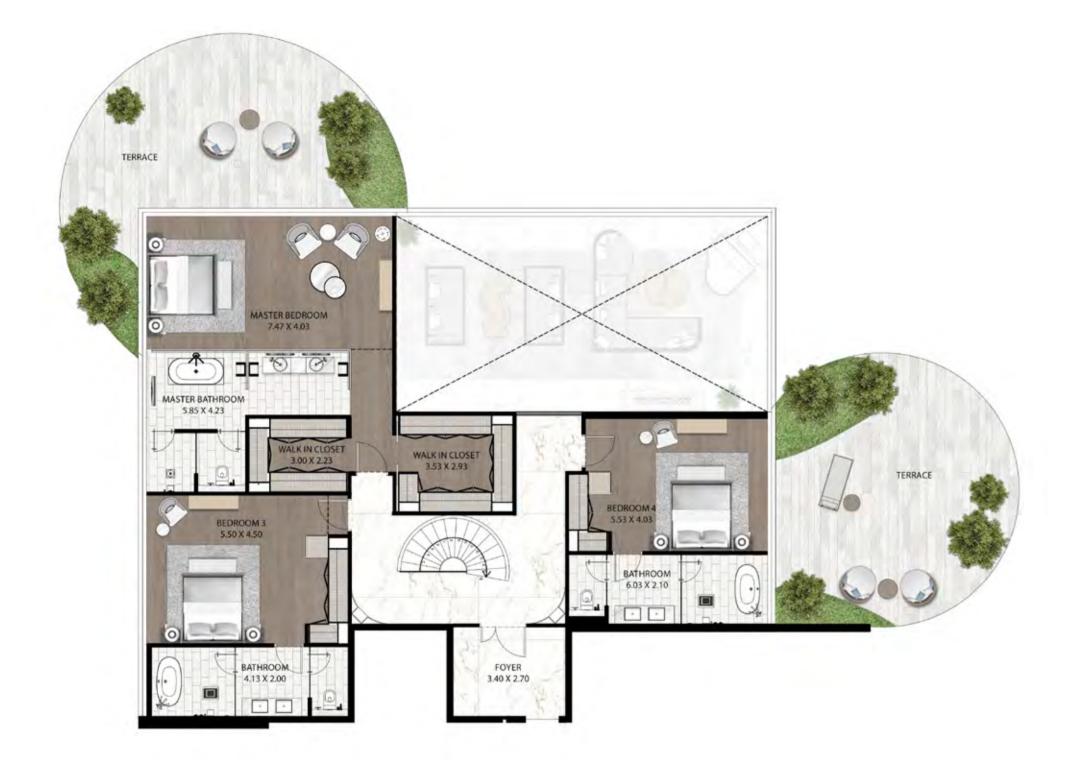

# 5-BEDROOM TYPE 4 - UPPER

LEVEL 12

#### CAVALLI COUTURE

# 5-BEDROOM TYPE 4 - LOWER

LEVEL 11