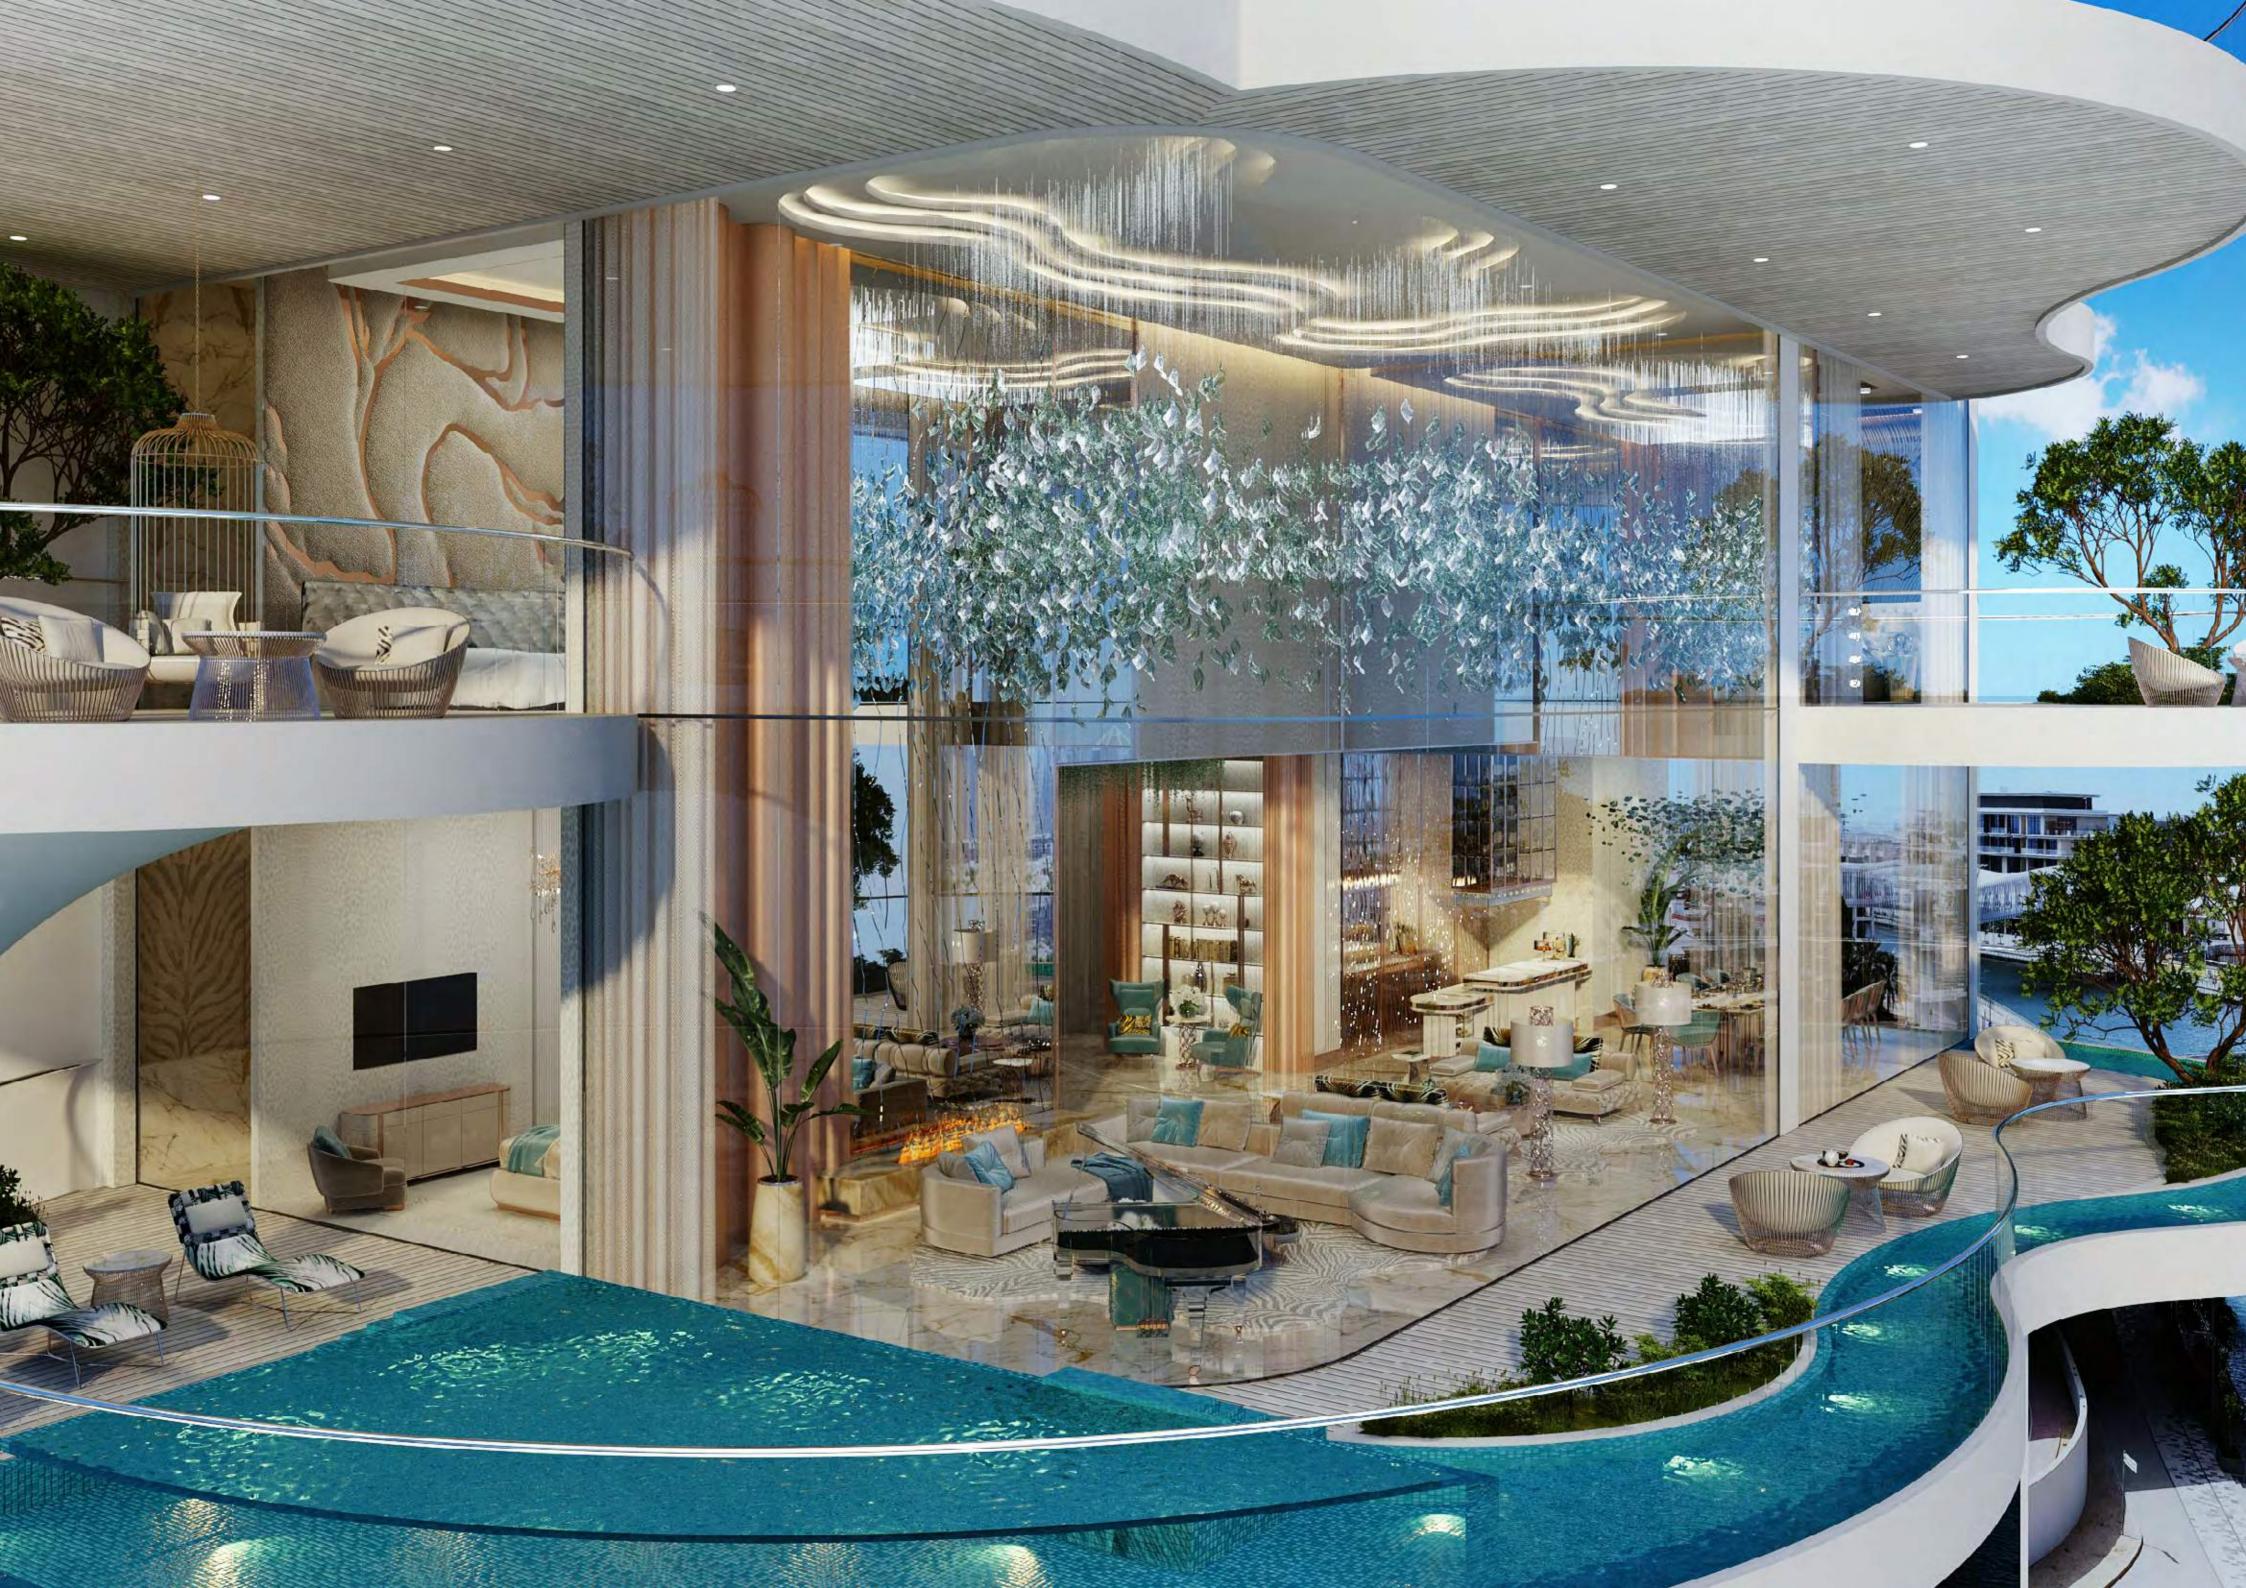

### UNLIMITED HOMES

ALL UNITS AT CAVALLI COUTURE ARE SUPER LUXURY, AND DISTINGUISHED BY THE HIGHEST STANDARDS OF QUALITY AND CRAFTSMANSHIP. THE BUILDING BOASTS 3-BEDROOM TO 5-BEDROOM RESIDENCES AS WELL AS 6-BEDROOM ULTRA-LUXURY PENTHOUSES. EACH OF ITS HOMES LAYS CLAIM TO A TERRACE WITH PERSONAL POOL AND UNBROKEN VIEWS OF THE DUBAI CANAL, PLUS ACCESS TO THE ROOFTOP INFINITY POOL AND RECREATION ZONE, WHERE THE FINER THINGS IN LIFE CAN BE APPRECIATED, FROM SUNRISE TO SUNSET.

## UNMATCHED SOPHISTICATION

THE PINNACLE OF CAVALLI COUTURE? THE ULTRA LUXURY PENTHOUSES, WHERE THE ULTIMATE LIFESTYLE CAN BE LIVED. EACH 6-BEDROOM UNIT IS IMMACULATELY DESIGNED AND EXECUTED. THESE HOMES HAVE ACCESS TO THEIR OWN PRIVATE ROOFTOP SWIMMING POOLS TO COMPLEMENT THOSE ON THE TERRACES, AND ENJOY UNPRECEDENTED VIEWS OF BOTH THE DUBAI CANAL ON ONE SIDE, AND THE BOTANICAL DELIGHTS OF SAFA PARK ON THE OTHER.