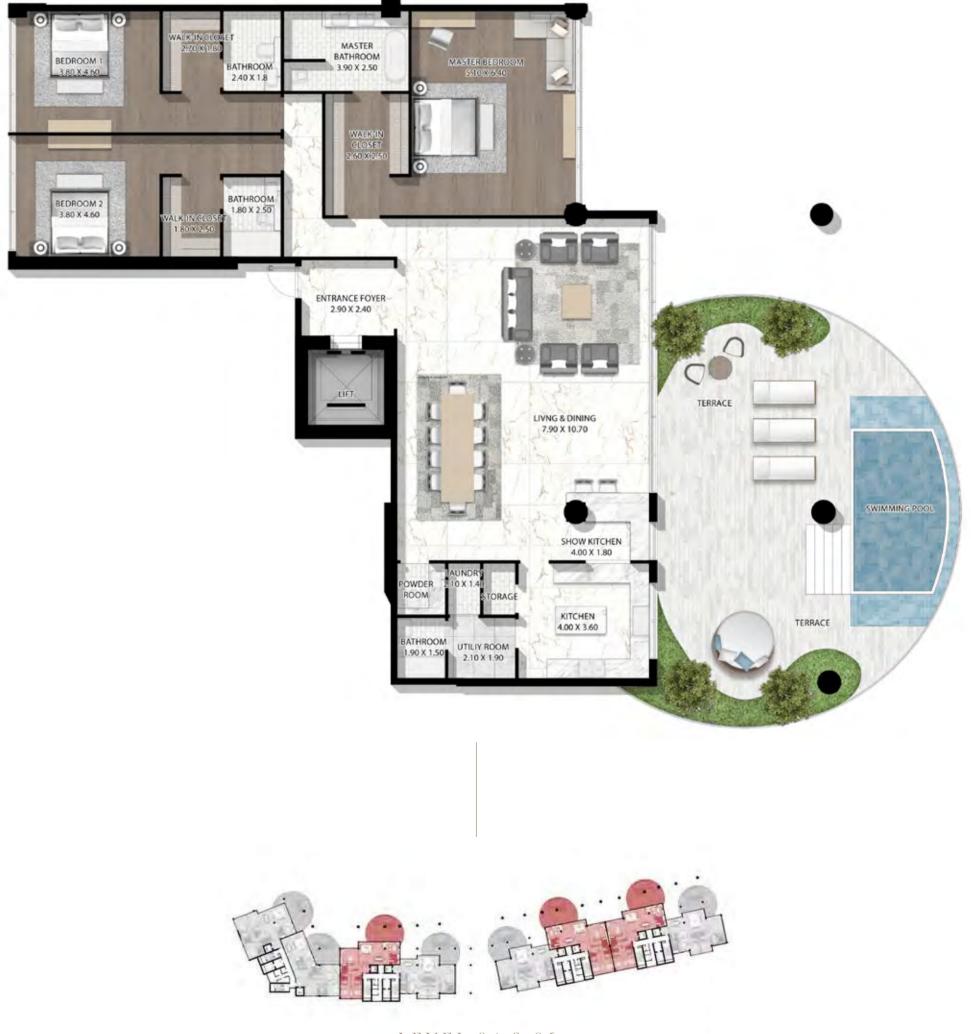

### **3-**BEDROOM TYPE 1A

LEVEL 03 & 05

#### CAVALLI COUTURE

### **3-**BEDROOM TYPE 1B

LEVEL 04 & 06