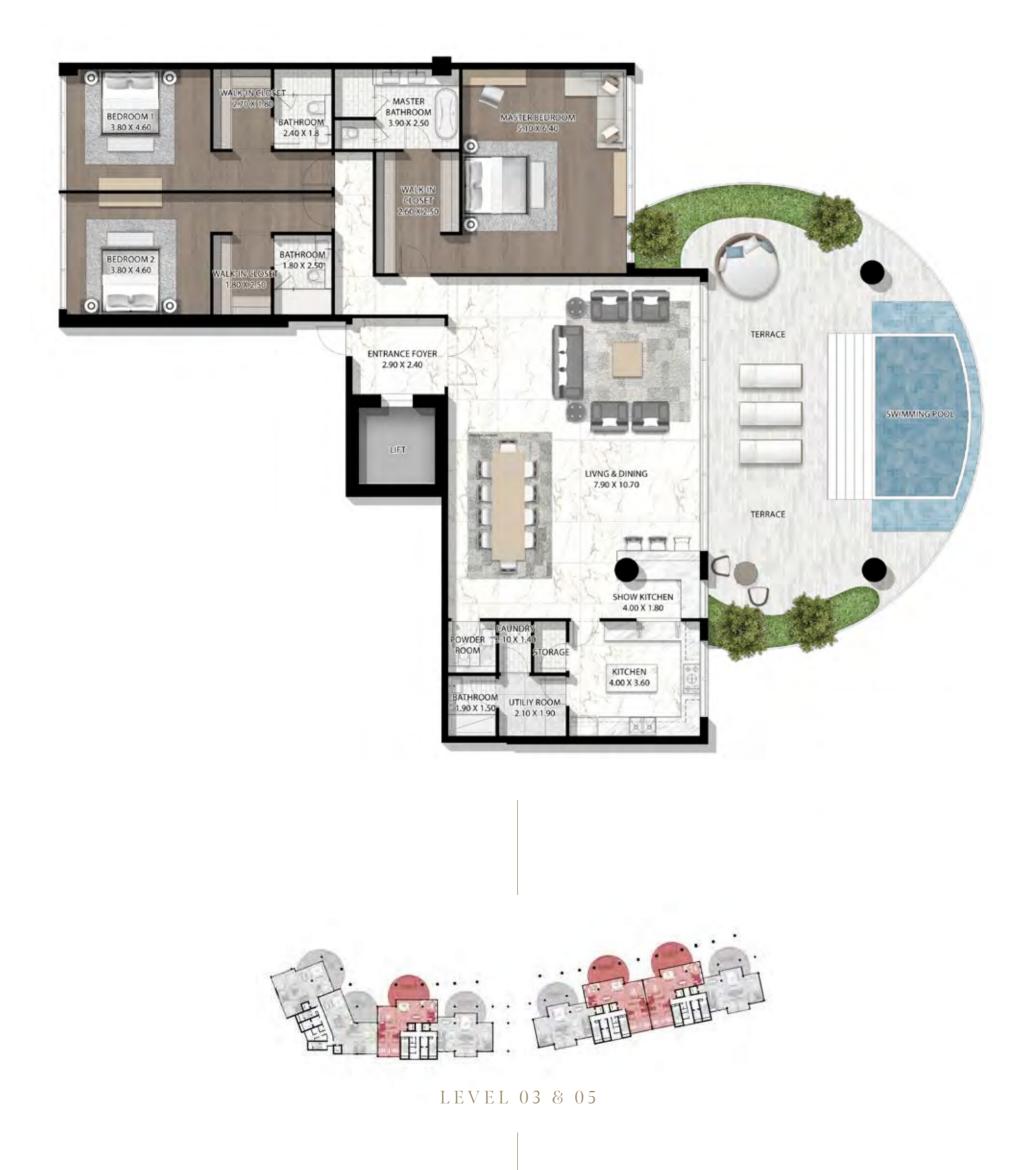

# 5-BEDROOM TYPE 4 - LOWER





LEVEL 11

### 5-BEDROOM TYPE 5 - UPPER





LEVEL 14

#### CAVALLI COUTURE

# 5-BEDROOM TYPE 5 - LOWER





LEVEL 13

### 4-BEDROOM TYPE 1A





LEVEL 07 & 09

#### CAVALLI COUTURE

### 4-BEDROOM TYPE 1B





LEVEL 08 & 10

### 4-BEDROOM TYPE 2A



LEVEL 07 & 09

#### CAVALLI COUTURE

### 4-BEDROOM TYPE 2B





LEVEL 08 & 10

### 4-BEDROOM TYPE **3**A



### CAVALLI COUTURE

### 4-BEDROOM TYPE **3**B





LEVEL 08 & 10

### 4-BEDROOM TYPE 4A



#### CAVALLI COUTURE

### 4-BEDROOM TYPE 4B



## 4-BEDROOM TYPE 5A





LEVEL 09

#### CAVALLI COUTURE

### 4-BEDROOM TYPE 5B



### **3-**BEDROOM TYPE 1A





LEVEL 03 & 05

#### CAVALLI COUTURE

### **3-**BEDROOM TYPE 1B





LEVEL 04 & 06

# **3-**BEDROOM TYPE 2A



LEVEL 03 - 06



### **3-**BEDROOM TYPE **3**A



#### CAVALLI COUTURE

### **3-**BEDROOM TYPE **3**B



LEVEL 04 & 06

### **3-**BEDROOM TYPE 4A



#### CAVALLI COUTURE

### **3-**BEDROOM TYPE 4B



## **3-**BEDROOM TYPE **5**A





LEVEL 05

#### CAVALLI COUTURE

# **3-**BEDROOM TYPE 5B





LEVEL 06