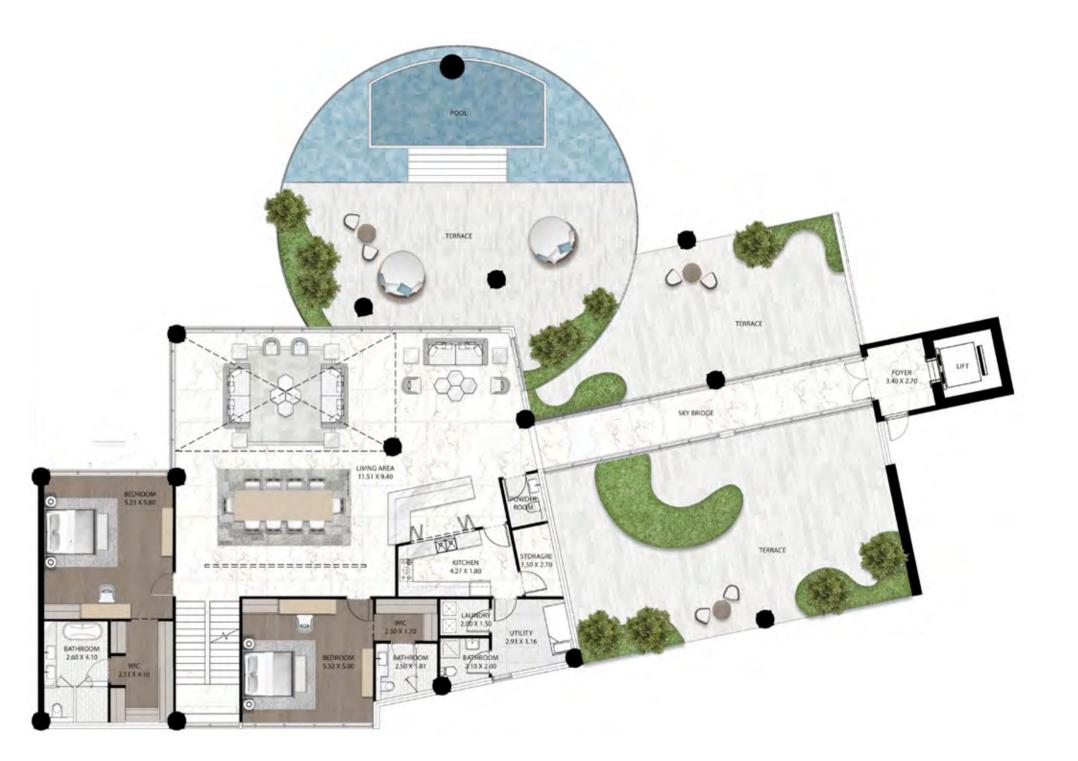

N BE LIVED. EACH 6-BEDROOM UNIT IS IMMACULATELY DESIGNED AND EXECUTED. THESE HOMES HAVE ACCESS TO THEIR OWN PRIVATE ROOFTOP SWIMMING POOLS TO COMPLEMENT THOSE ON THE TERRACES, AND ENJOY UNPRECEDENTED VIEWS OF BOTH THE DUBAI CANAL ON ONE SIDE, AND THE BOTANICAL DELIGHTS OF SAFA PARK ON THE OTHER.







# 5-BEDROOM TYPE 1 - UPPER





L E V E L 12

#### CAVALLI COUTURE

# 5-BEDROOM TYPE 1 - LOWER





LEVEL 11

# 5-BEDROOM TYPE 2 - UPPER



#### CAVALLI COUTURE

# 5-BEDROOM TYPE 2 - LOWER



LEVEL 11

### 5-BEDROOM TYPE 3 - UPPER



#### CAVALLI COUTURE

# 5-BEDROOM TYPE 3 - LOWER



LEVEL 11

# 5-BEDROOM TYPE 4 - UPPER





LEVEL 12

#### CAVALLI COUTURE

# 5-BEDROOM TYPE 4 - LOWER





LEVEL 11

### 5-BEDROOM TYPE 5 - UPPER





LEVEL 14

#### CAVALLI COUTURE

# 5-BEDROOM TYPE 5 - LOWER





LEVEL 13

### 4-BEDROOM TYPE 1A





LEVEL 07 & 09

#### CAVALLI COUTURE

### 4-BEDROOM TYPE 1B





LEVEL 08 & 10

### 4-BEDROOM TYPE 2A



LEVEL 07 & 09

#### CAVALLI COUTURE

### 4-BEDROOM TYPE 2B





LEVEL 08 & 10

### 4-BEDROOM TYPE **3**A



### CAVALLI COUTURE

### 4-BEDROOM TYPE **3**B





LEVEL 08 & 10

### 4-BEDROOM TYPE 4A



#### CAVALLI COUTURE

### 4-BEDROOM TYPE 4B



## 4-BEDROOM TYPE 5A





LEVEL 09

#### CAVALLI COUTURE

### 4-BEDROOM TYPE 5B



### **3-**BEDROOM TYPE 1A





LEVEL 03 & 05

#### CAVALLI COUTURE

### **3-**BEDROOM TYPE 1B





LEVEL 04 & 06

# **3-**BEDROOM TYPE 2A



LEVEL 03 - 06



### **3-**BEDROOM TYPE **3**A



#### CAVALLI COUTURE

### **3-**BEDROOM TYPE **3**B



LEVEL 04 & 06

### **3-**BEDROOM TYPE 4A



#### CAVALLI COUTURE

### **3-**BED