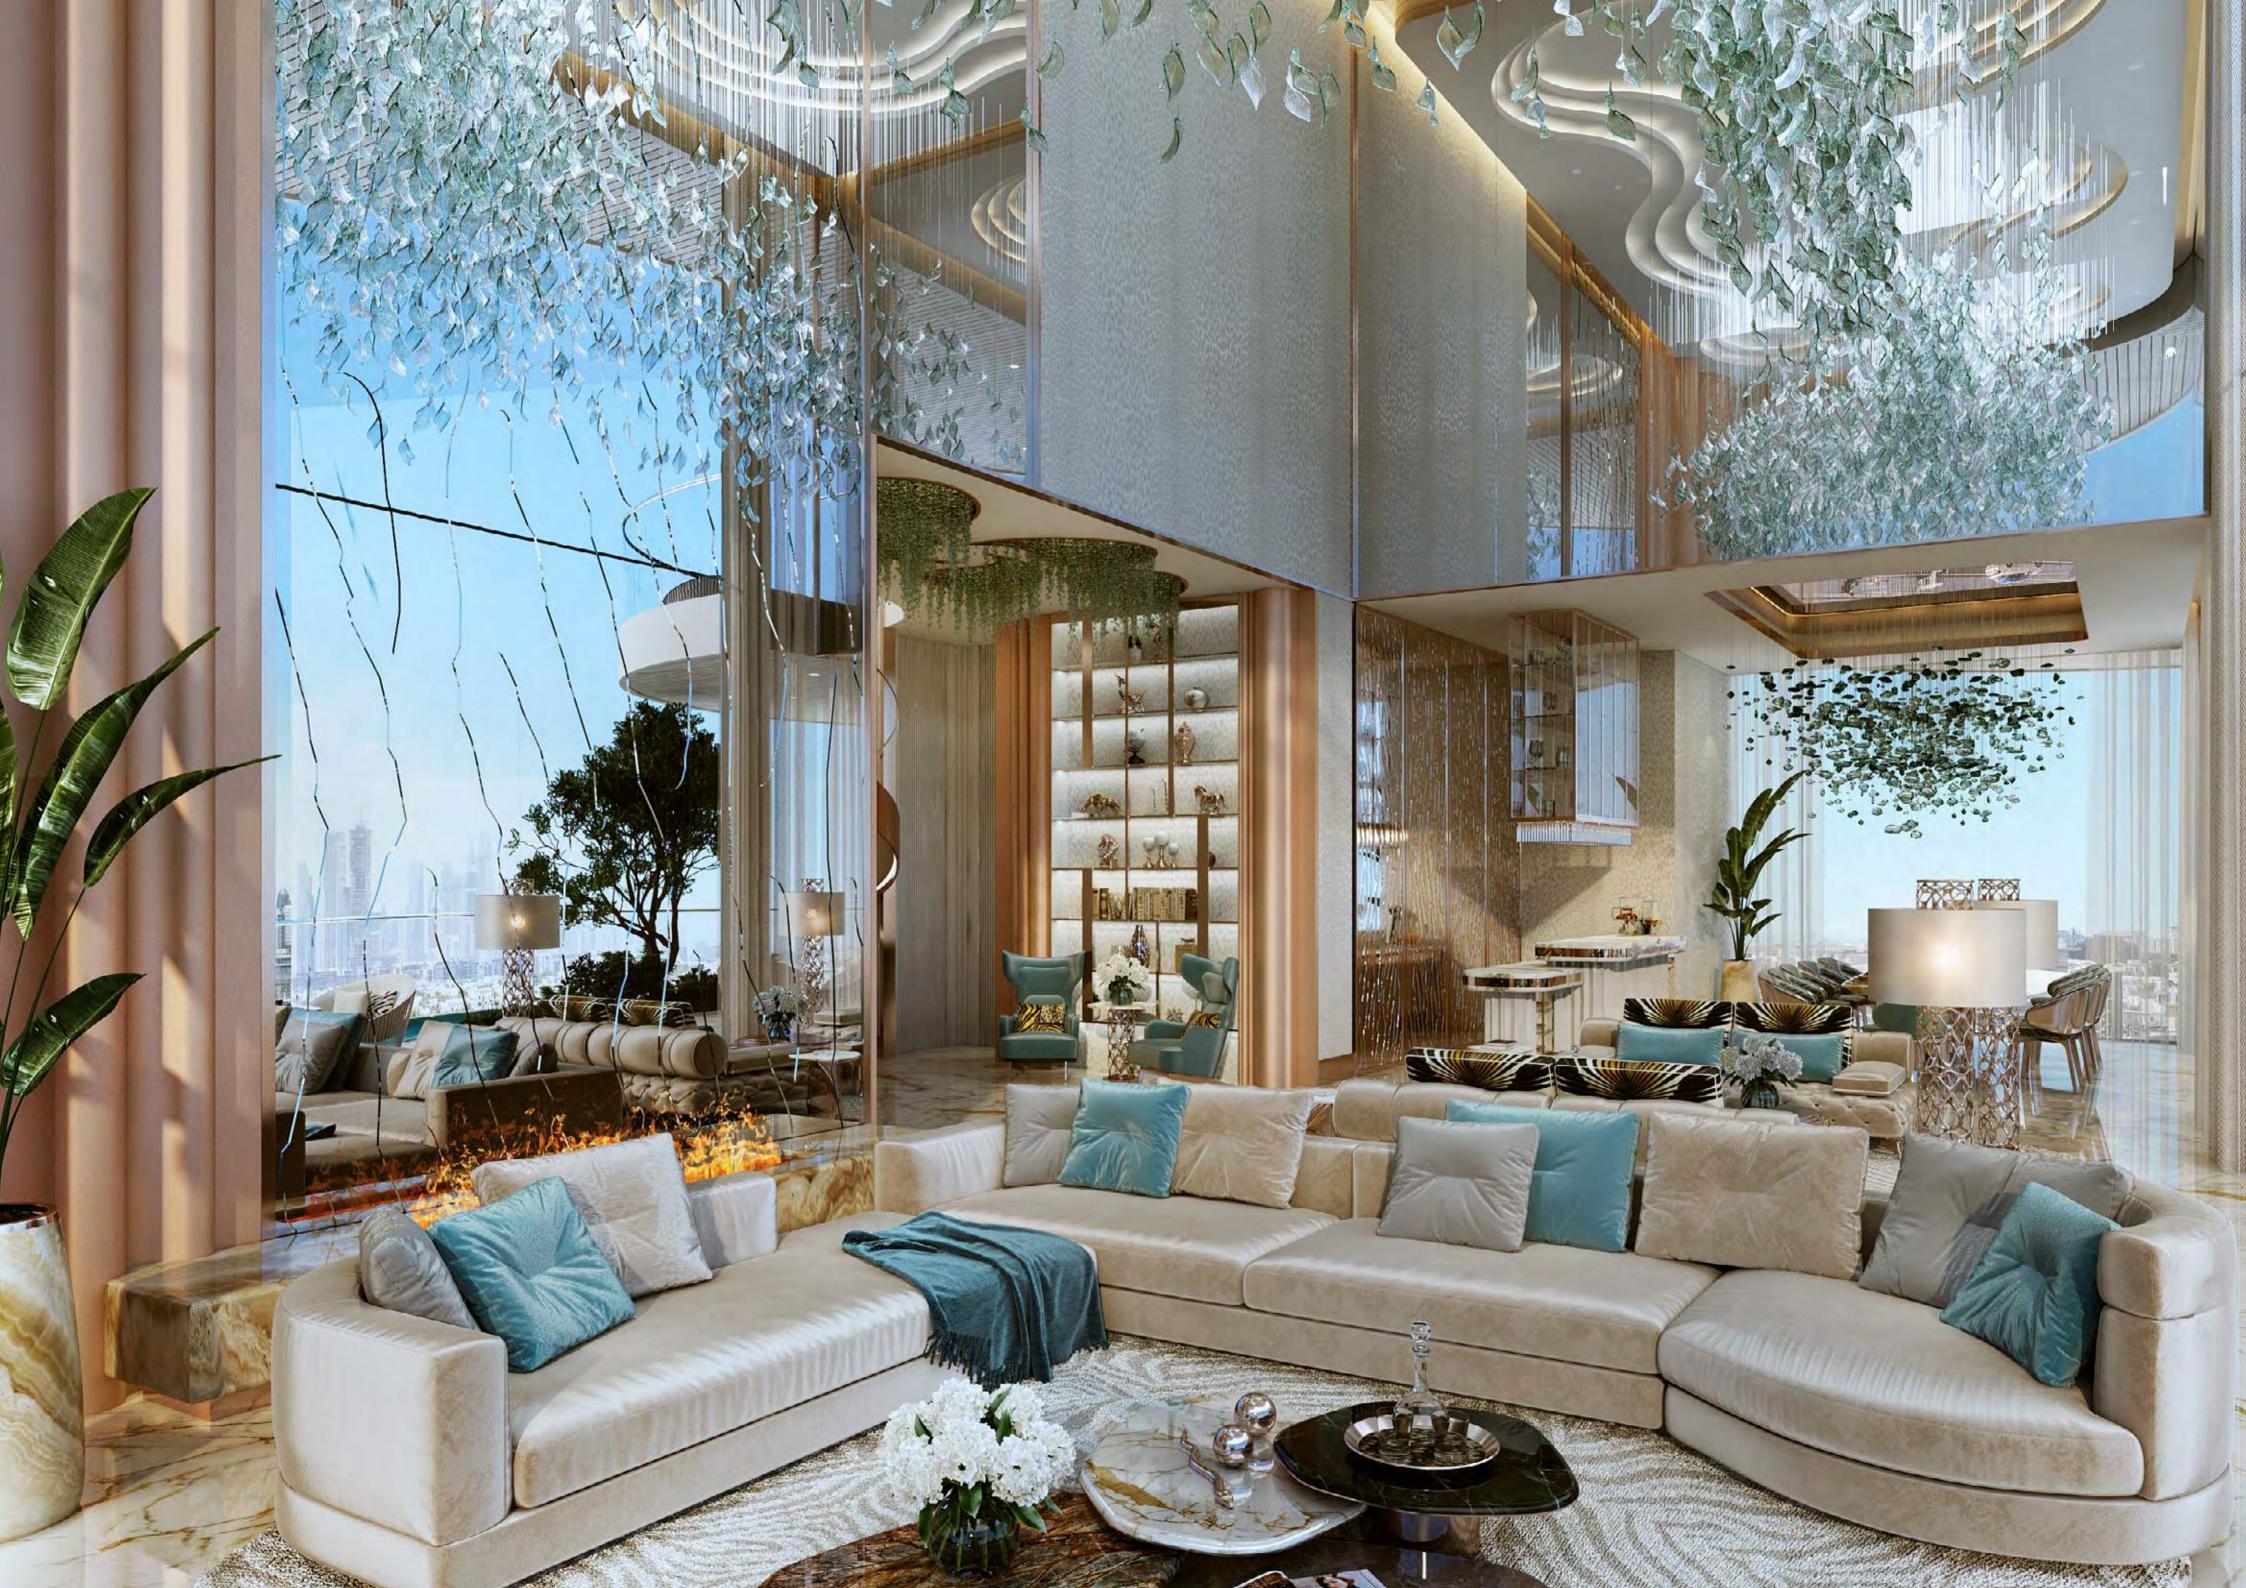

### UNDAUNTED STYLE

ATTITUDE IS FLAUNTED AT CAVALLI COUTURE. WHILE THE TERRACES, POOLS AND FOLIAGE OF THE BUILDING'S EXTERIOR BRING THE JUNGLE TO DUBAI, THE INSIDE OF THE LANDMARK IS EQUALLY FLAMBOYANT, WITH WORLD-RENOWNED FASHION BRAND CAVALLI DESIGNING EVERY ASPECT OF THE INTERIOR. HERE, THE WALLS AND UPHOLSTERY ARE ADORNED WITH SIGNATURE ANIMAL PRINTS AND NATURAL MOTIFS THAT SWAGGER WITH CONFIDENCE.

### UNLIMITED HOMES

ALL UNITS AT CAVALLI COUTURE ARE SUPER LUXURY, AND DISTINGUISHED BY THE HIGHEST STANDARDS OF QUALITY AND CRAFTSMANSHIP. THE BUILDING BOASTS 3-BEDROOM TO 5-BEDROOM RESIDENCES AS WELL AS 6-BEDROOM ULTRA-LUXURY PENTHOUSES. EACH OF ITS HOMES LAYS CLAIM TO A TERRACE WITH PERSONAL POOL AND UNBROKEN VIEWS OF THE DUBAI CANAL, PLUS ACCESS TO THE ROOFTOP INFINITY POOL AND RECREATION ZONE, WHERE THE FINER THINGS IN LIFE CAN BE APPRECIATED, FROM SUNRISE TO SUNSET.