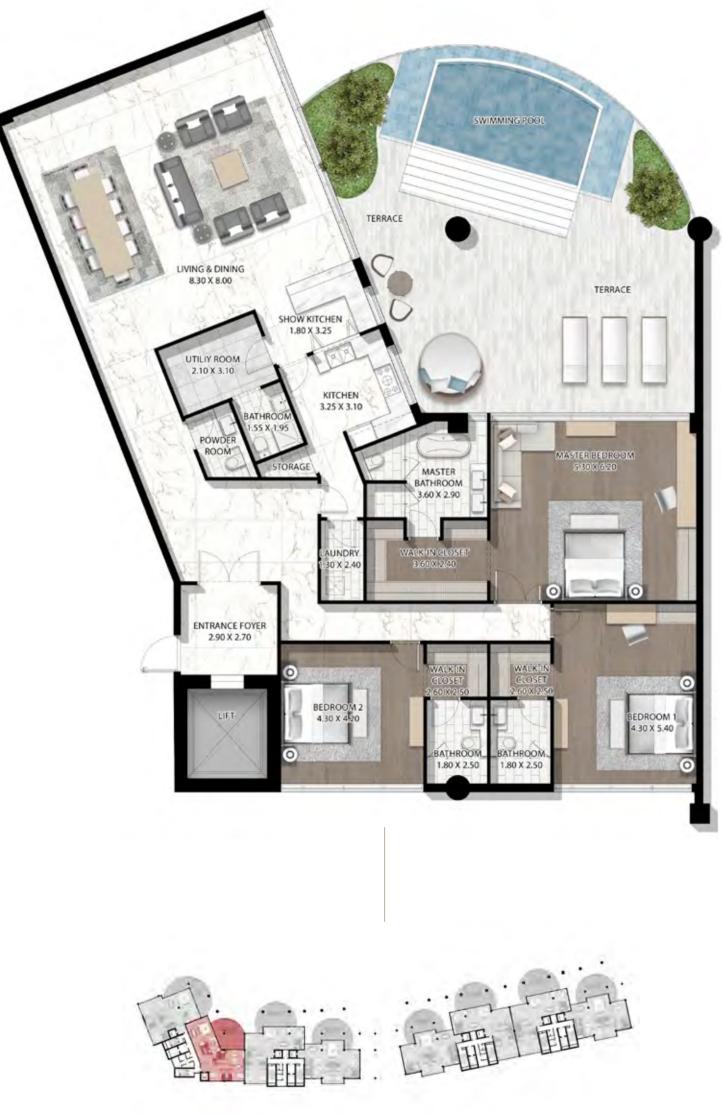

PE 4 - UPPER





LEVEL 12

#### CAVALLI COUTURE

# 5-BEDROOM TYPE 4 - LOWER





LEVEL 11

### 5-BEDROOM TYPE 5 - UPPER





LEVEL 14

#### CAVALLI COUTURE

# 5-BEDROOM TYPE 5 - LOWER





LEVEL 13

### 4-BEDROOM TYPE 1A





LEVEL 07 & 09

#### CAVALLI COUTURE

### 4-BEDROOM TYPE 1B





LEVEL 08 & 10

### 4-BEDROOM TYPE 2A



LEVEL 07 & 09

#### CAVALLI COUTURE

### 4-BEDROOM TYPE 2B





LEVEL 08 & 10

### 4-BEDROOM TYPE **3**A



### CAVALLI COUTURE

### 4-BEDROOM TYPE **3**B





LEVEL 08 & 10

### 4-BEDROOM TYPE 4A



#### CAVALLI COUTURE

### 4-BEDROOM TYPE 4B



## 4-BEDROOM TYPE 5A





LEVEL 09

#### CAVALLI COUTURE

### 4-BEDROOM TYPE 5B



### **3-**BEDROOM TYPE 1A





LEVEL 03 & 05

#### CAVALLI COUTURE

### **3-**BEDROOM TYPE 1B





LEVEL 04 & 06

# **3-**BEDROOM TYPE 2A



LEVEL 03 - 06



### **3-**BEDROOM TYPE **3**A



#### CAVALLI COUTURE

### **3-**BEDROOM TYPE **3**B



LEVEL 04 & 06

### **3-**BEDROOM TYPE 4A



#### CAVALLI COUTURE

### **3-**BEDROOM TYPE 4B



## **3-**BEDROOM TYPE **5**A





LEVEL 05

#### CAVALLI COUTURE

# **3-**BEDROOM TYPE 5B





LEVEL 06