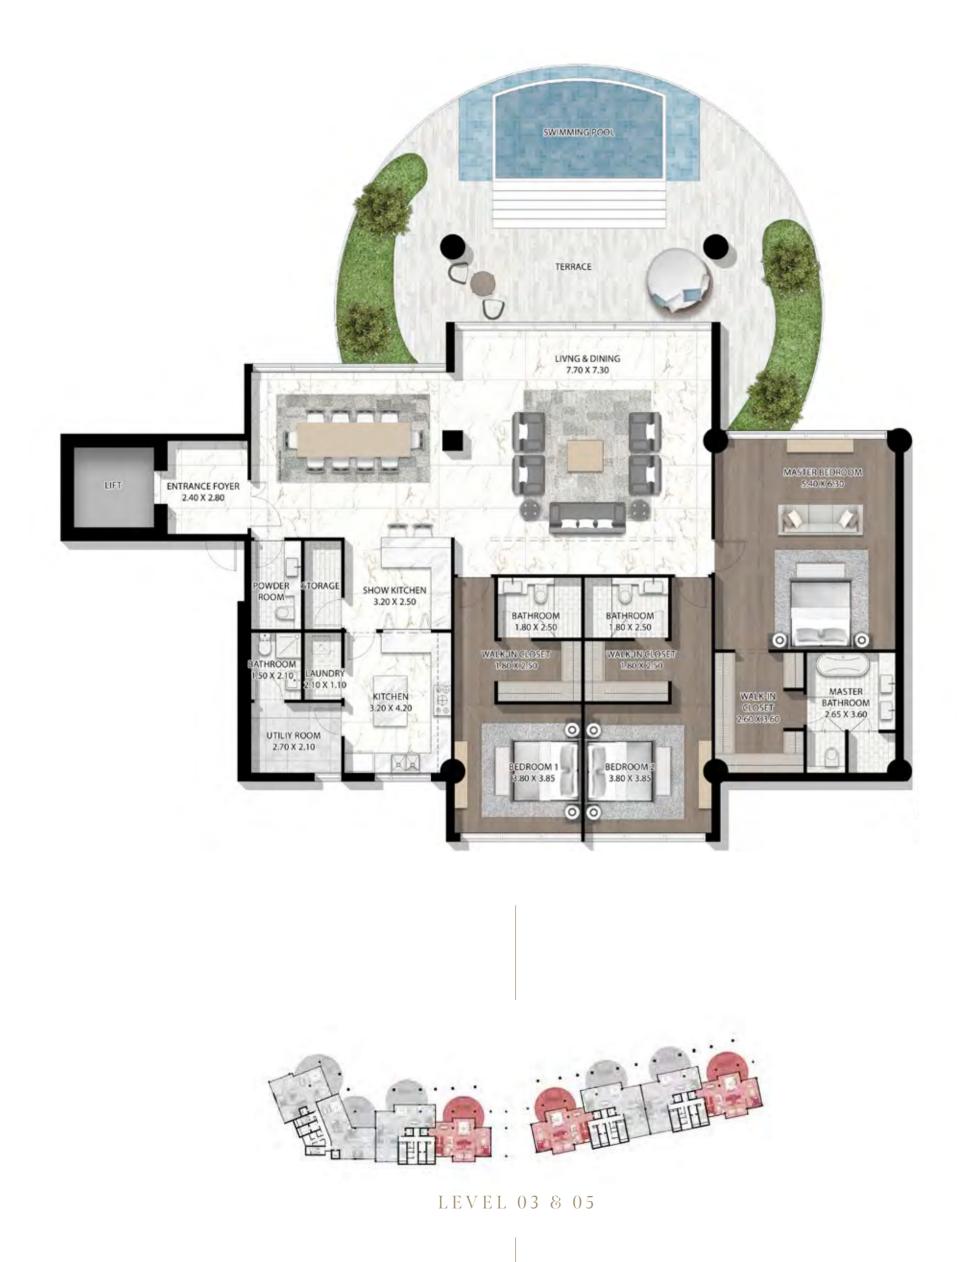

COUTURE

# 5-BEDROOM TYPE 5 - LOWER





LEVEL 13

### 4-BEDROOM TYPE 1A





LEVEL 07 & 09

#### CAVALLI COUTURE

### 4-BEDROOM TYPE 1B





LEVEL 08 & 10

### 4-BEDROOM TYPE 2A



LEVEL 07 & 09

#### CAVALLI COUTURE

### 4-BEDROOM TYPE 2B





LEVEL 08 & 10

### 4-BEDROOM TYPE **3**A



### CAVALLI COUTURE

### 4-BEDROOM TYPE **3**B





LEVEL 08 & 10

### 4-BEDROOM TYPE 4A



#### CAVALLI COUTURE

### 4-BEDROOM TYPE 4B



## 4-BEDROOM TYPE 5A





LEVEL 09

#### CAVALLI COUTURE

### 4-BEDROOM TYPE 5B



### **3-**BEDROOM TYPE 1A





LEVEL 03 & 05

#### CAVALLI COUTURE

### **3-**BEDROOM TYPE 1B





LEVEL 04 & 06

# **3-**BEDROOM TYPE 2A



LEVEL 03 - 06



### **3-**BEDROOM TYPE **3**A



#### CAVALLI COUTURE

### **3-**BEDROOM TYPE **3**B



LEVEL 04 & 06

### **3-**BEDROOM TYPE 4A



#### CAVALLI COUTURE

### **3-**BEDROOM TYPE 4B



## **3-**BEDROOM TYPE **5**A





LEVEL 05

#### CAVALLI COUTURE

# **3-**BEDROOM TYPE 5B





LEVEL 06