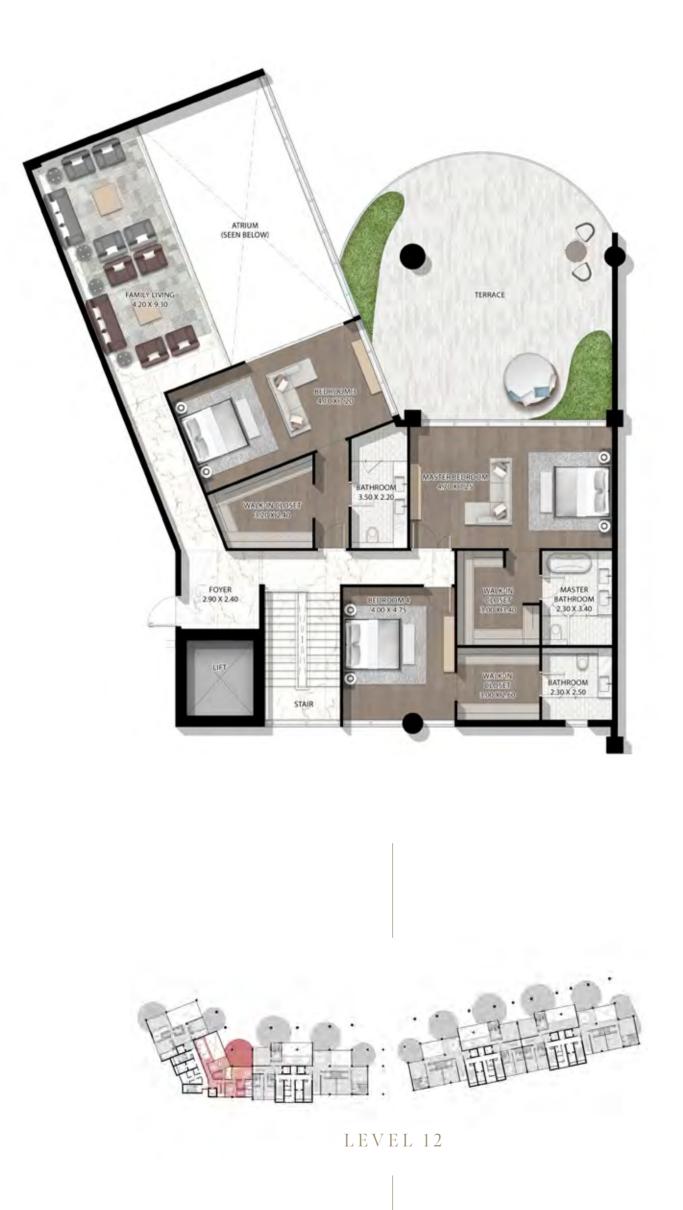

OF ITS HOMES LAYS CLAIM TO A TERRACE WITH PERSONAL POOL AND UNBROKEN VIEWS OF THE DUBAI CANAL, PLUS ACCESS TO THE ROOFTOP INFINITY POOL AND RECREATION ZONE, WHERE THE FINER THINGS IN LIFE CAN BE APPRECIATED, FROM SUNRISE TO SUNSET.



## UNMATCHED SOPHISTICATION

THE PINNACLE OF CAVALLI COUTURE? THE ULTRA LUXURY PENTHOUSES, WHERE THE ULTIMATE LIFESTYLE CAN BE LIVED. EACH 6-BEDROOM UNIT IS IMMACULATELY DESIGNED AND EXECUTED. THESE HOMES HAVE ACCESS TO THEIR OWN PRIVATE ROOFTOP SWIMMING POOLS TO COMPLEMENT THOSE ON THE TERRACES, AND ENJOY UNPRECEDENTED VIEWS OF BOTH THE DUBAI CANAL ON ONE SIDE, AND THE BOTANICAL DELIGHTS OF SAFA PARK ON THE OTHER.







# 5-BEDROOM TYPE 1 - UPPER





L E V E L 12

#### CAVALLI COUTURE

# 5-BEDROOM TYPE 1 - LOWER





LEVEL 11

# 5-BEDROOM TYPE 2 - UPPER



#### CAVALLI COUTURE

# 5-BEDROOM TYPE 2 - LOWER



LEVEL 11

### 5-BEDROOM TYPE 3 - UPPER



#### CAVALLI COUTURE

# 5-BEDROOM TYPE 3 - LOWER



LEVEL 11

# 5-BEDROOM TYPE 4 - UPPER





LEVEL 12

#### CAVALLI COUTURE

# 5-BEDROOM TYPE 4 - LOWER





LEVEL 11

### 5-BEDROOM TYPE 5 - UPPER





LEVEL 14

#### CAVALLI COUTURE

# 5-BEDROOM TYPE 5 - LOWER





LEVEL 13

### 4-BEDROOM TYPE 1A





LEVEL 07 & 09

#### CAVALLI COUTURE

### 4-BEDROOM TYPE 1B





LEVEL 08 & 10

### 4-BEDROOM TYPE 2A



LEVEL 07 & 09

#### CAVALLI COUTURE

### 4-BEDROOM TYPE 2B





LEVEL 08 & 10

### 4-BEDROOM TYPE **3**A



### CAVALLI COUTURE

### 4-BEDROOM TYPE **3**B





LEVEL 08 & 10

### 4-BEDROOM TYPE 4A



#### CAVALLI COUTURE

### 4-BEDROOM TYPE 4B



## 4-BEDROOM TYPE 5A





LEVEL 09

#### CAVALLI C