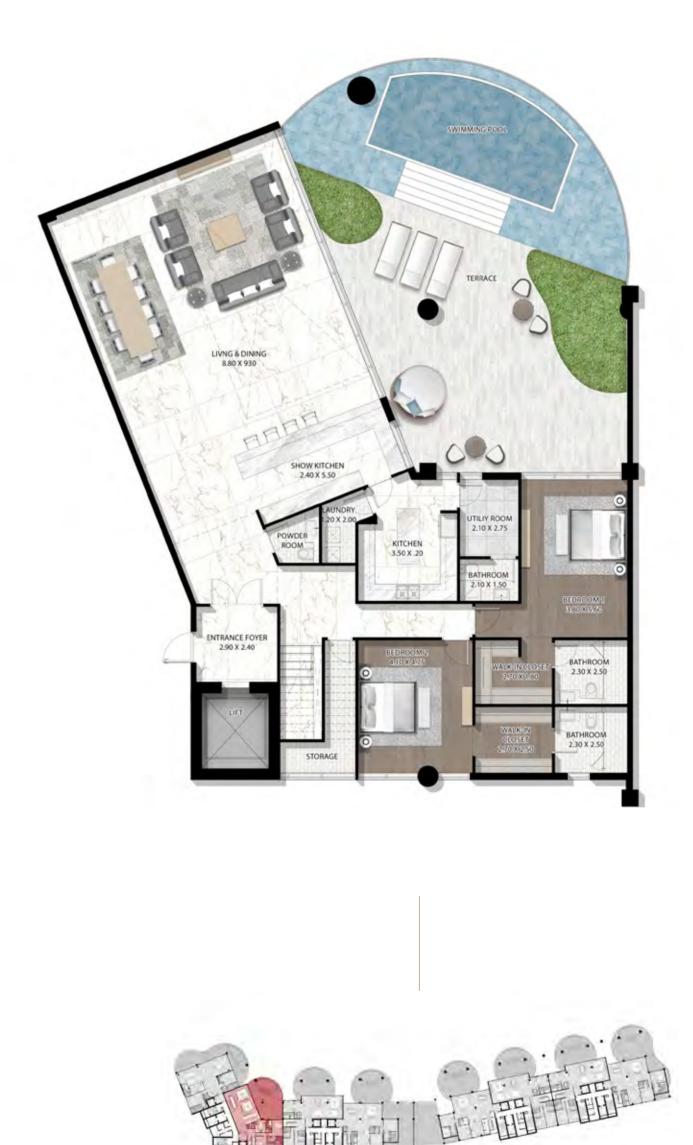

POOL AND UNBROKEN VIEWS OF THE DUBAI CANAL, PLUS ACCESS TO THE ROOFTOP INFINITY POOL AND RECREATION ZONE, WHERE THE FINER THINGS IN LIFE CAN BE APPRECIATED, FROM SUNRISE TO SUNSET.



## UNMATCHED SOPHISTICATION

THE PINNACLE OF CAVALLI COUTURE? THE ULTRA LUXURY PENTHOUSES, WHERE THE ULTIMATE LIFESTYLE CAN BE LIVED. EACH 6-BEDROOM UNIT IS IMMACULATELY DESIGNED AND EXECUTED. THESE HOMES HAVE ACCESS TO THEIR OWN PRIVATE ROOFTOP SWIMMING POOLS TO COMPLEMENT THOSE ON THE TERRACES, AND ENJOY UNPRECEDENTED VIEWS OF BOTH THE DUBAI CANAL ON ONE SIDE, AND THE BOTANICAL DELIGHTS OF SAFA PARK ON THE OTHER.







# 5-BEDROOM TYPE 1 - UPPER





L E V E L 12

#### CAVALLI COUTURE

# 5-BEDROOM TYPE 1 - LOWER





LEVEL 11

# 5-BEDROOM TYPE 2 - UPPER



#### CAVALLI COUTURE

# 5-BEDROOM TYPE 2 - LOWER



LEVEL 11

### 5-BEDROOM TYPE 3 - UPPER



#### CAVALLI COUTURE

# 5-BEDROOM TYPE 3 - LOWER



LEVEL 11

# 5-BEDROOM TYPE 4 - UPPER





LEVEL 12

#### CAVALLI COUTURE

# 5-BEDROOM TYPE 4 - LOWER





LEVEL 11

### 5-BEDROOM TYPE 5 - UPPER





LEVEL 14

#### CAVALLI COUTURE

# 5-BEDROOM TYPE 5 - LOWER





LEVEL 13

### 4-BEDROOM TYPE 1A





LEVEL 07 & 09

#### CAVALLI COUTURE

### 4-BEDROOM TYPE 1B





LEVEL 08 & 10

### 4-BEDROOM TYPE 2A



LEVEL 07 & 09

#### CAVALLI COUTURE

### 4-BEDROOM TYPE 2B





LEVEL 08 & 10

### 4-BEDROOM TYPE **3**A



### CAVALLI COUTURE

### 4-BEDROOM TYPE **3**B





LEVEL 08 & 10

### 4-BEDROOM TYPE 4A



#### CAVALLI COUTURE

### 4-BEDROOM TYPE 4B



## 4-BEDROOM TYPE 5A





LEVEL 09

#### CAVALLI COUTURE

### 4-BEDROOM TYPE 5B



### **3-**BEDROOM T