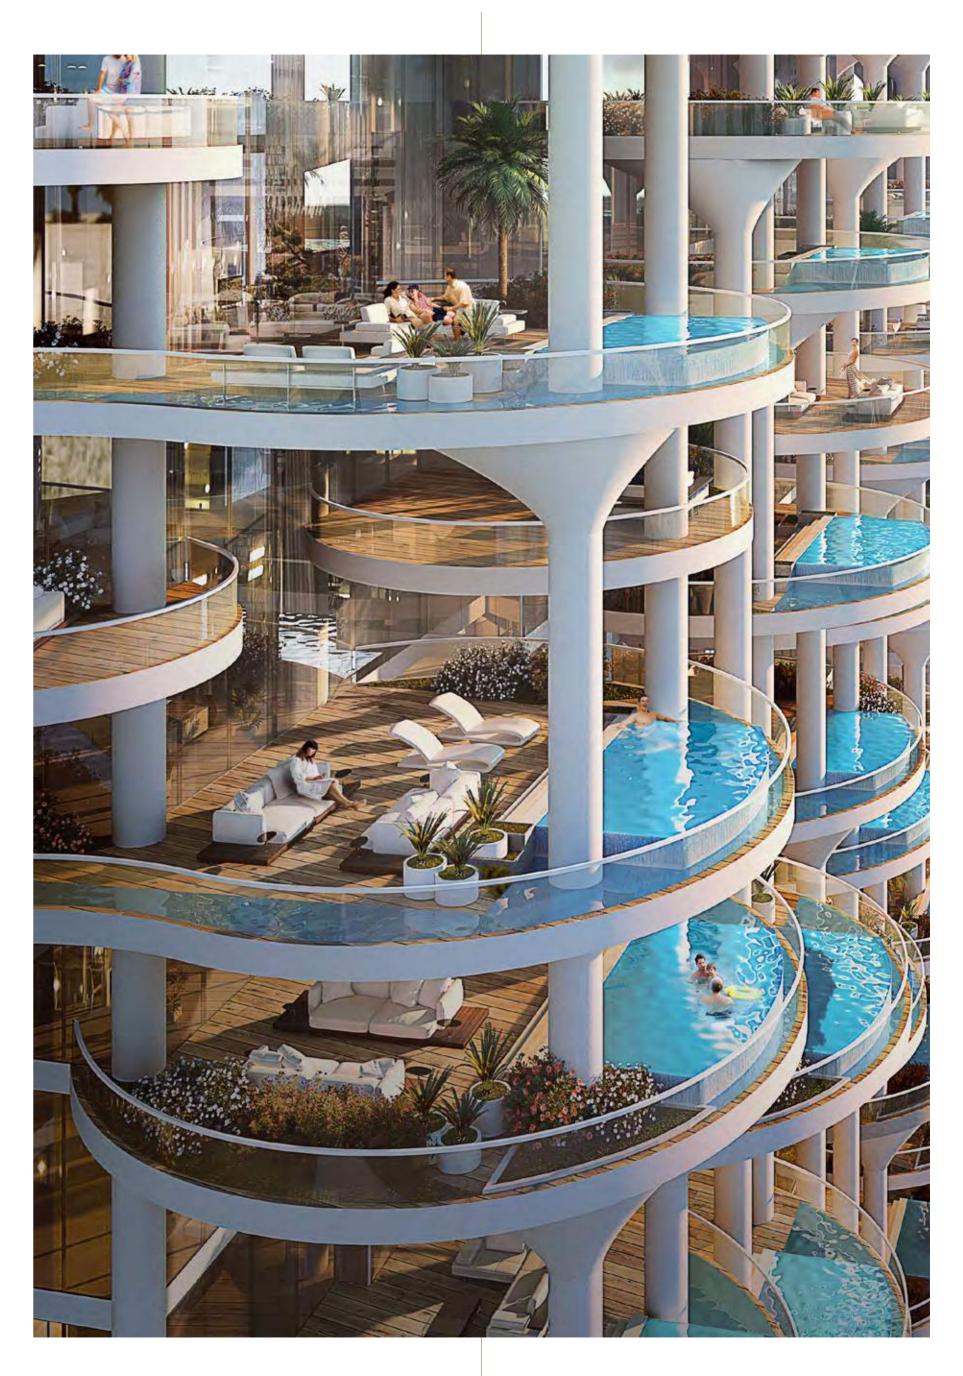

### UNBELIEVABLE LAGOONS

IF YOU THOUGHT LAGOONS WERE ONLY FOUND IN THE GREAT OUTDOORS, THINK AGAIN. IN AN UNPRECEDENTED ARCHITECTURAL TOUR DE FORCE, CAVALLI COUTURE HOUSES ITS VERY OWN INDOOR LAGOON. STRETCHING ACROSS THE PODIUM, AND ENCIRCLED BY A LAZY RIVER, THIS UNIQUE BODY OF WATER INVITES YOU TO EXPLORE ITS NETWORK OF WALKWAYS, LINKING DIFFERENT LEISURE, WELLNESS AND DINING ZONES.

### UNLIMITED HOMES

ALL UNITS AT CAVALLI COUTURE ARE SUPER LUXURY, AND DISTINGUISHED BY THE HIGHEST STANDARDS OF QUALITY AND CRAFTSMANSHIP. THE BUILDING BOASTS 3-BEDROOM TO 5-BEDROOM RESIDENCES AS WELL AS 6-BEDROOM ULTRA-LUXURY PENTHOUSES. EACH OF ITS HOMES LAYS CLAIM TO A TERRACE WITH PERSONAL POOL AND UNBROKEN VIEWS OF THE DUBAI CANAL, PLUS ACCESS TO THE ROOFTOP INFINITY POOL AND RECREATION ZONE, WHERE THE FINER THINGS IN LIFE CAN BE APPRECIATED, FROM SUNRISE TO SUNSET.

## UNMATCHED SOPHISTICATION

THE PINNACLE OF CAVALLI COUTURE? THE ULTRA LUXURY PENTHOUSES, WHERE THE ULTIMATE LIFESTYLE CAN BE LIVED. EACH 6-BEDROOM UNIT IS IMMACULATELY DESIGNED AND EXECUTED. THESE HOMES HAVE ACCESS TO THEIR OWN PRIVATE ROOFTOP SWIMMING POOLS TO COMPLEMENT THOSE ON THE TERRACES, AND ENJOY UNPRECEDENTED VIEWS OF BOTH THE DUBAI CANAL ON ONE SIDE, AND THE BOTANICAL DELIGHTS OF SAFA PARK ON THE OTHER.