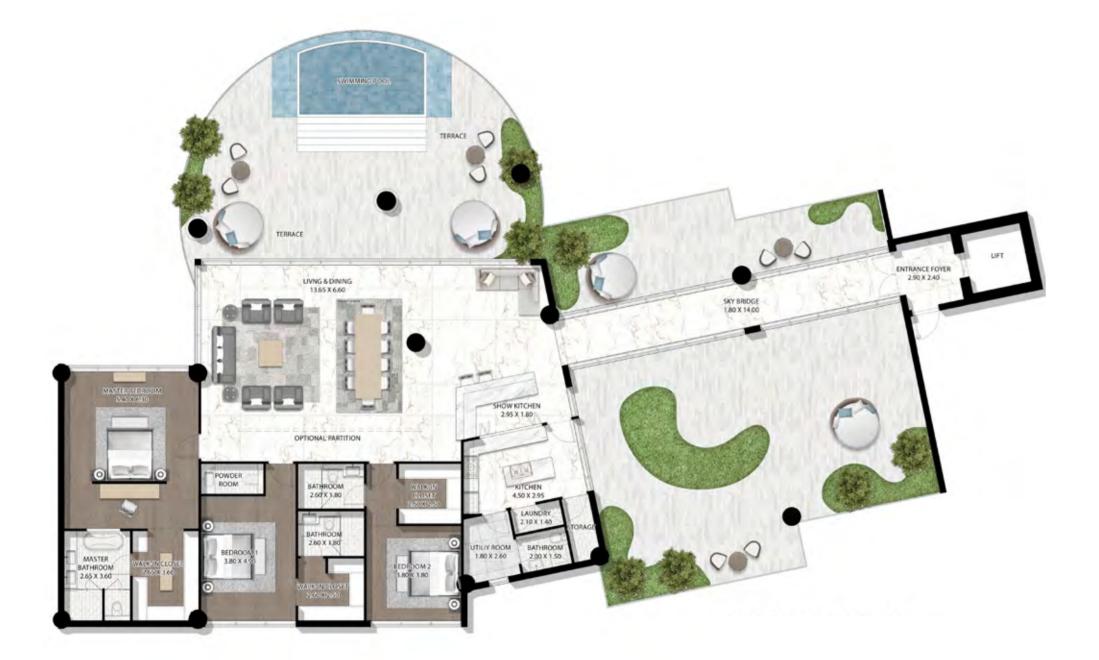

## UNMATCHED SOPHISTICATION

THE PINNACLE OF CAVALLI COUTURE? THE ULTRA LUXURY PENTHOUSES, WHERE THE ULTIMATE LIFESTYLE CAN BE LIVED. EACH 6-BEDROOM UNIT IS IMMACULATELY DESIGNED AND EXECUTED. THESE HOMES HAVE ACCESS TO THEIR OWN PRIVATE ROOFTOP SWIMMING POOLS TO COMPLEMENT THOSE ON THE TERRACES, AND ENJOY UNPRECEDENTED VIEWS OF BOTH THE DUBAI CANAL ON ONE SIDE, AND THE BOTANICAL DELIGHTS OF SAFA PARK ON THE OTHER.

# 5-BEDROOM TYPE 1 - UPPER

L E V E L 12

#### CAVALLI COUTURE