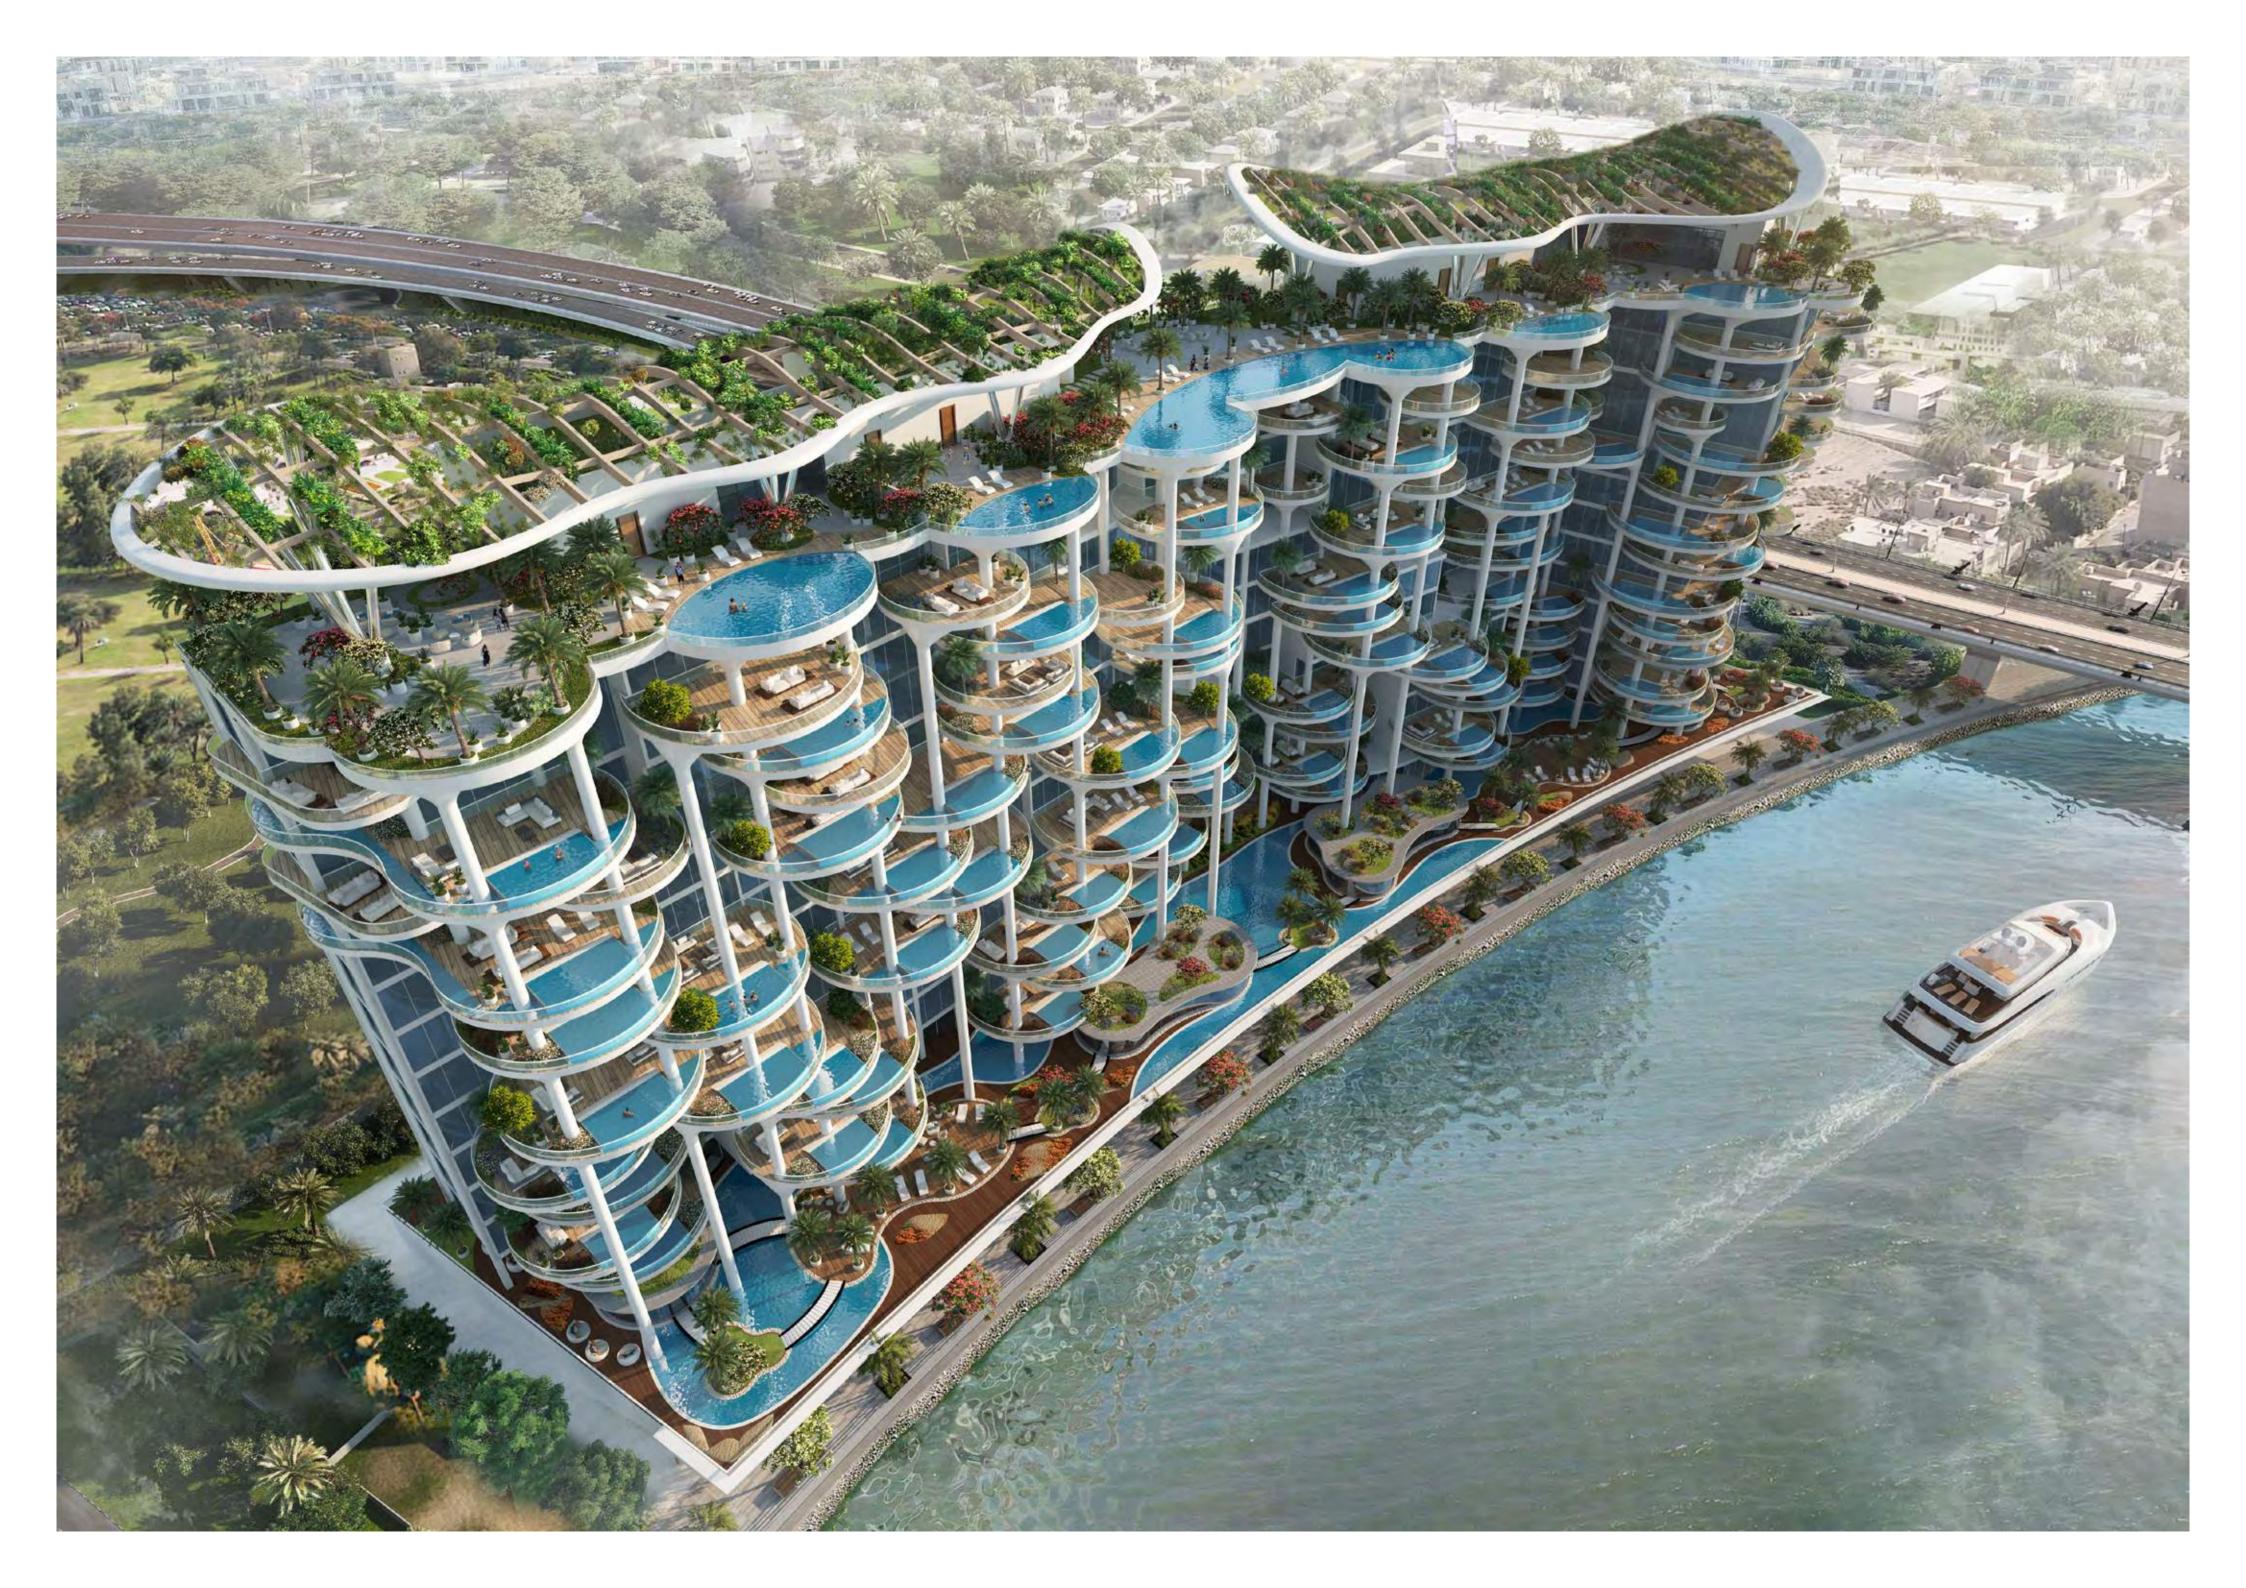

### UNTOUCHED RAINFORESTS

CAVALLI COUTURE IS MORE THAN A PLACE TO LIVE. IT IS A WAY OF LIFE, INSPIRED BY ONE OF OUR MOST MAJESTIC NATURAL ENVIRONMENTS: AMAZONIA: RICH IN GREENERY AND WATER FEATURES, THIS LANDMARK GIVES THOSE AT THE APEX OF SOCIETY THE OPPORTUNITY TO EXPERIENCE THE WONDERS OF THE RAINFOREST, RIGHT HERE IN DUBAI.

### UNEQUALLED LOCATION

CAVALLI COUTURE STANDS IN THE HEART OF DUBAI, WHERE DOWNTOWN, SAFA PARK AND THE ICONIC CANAL MEET. A FEW MINUTES FROM BURJ KHALIFA, DUBAI MALL AND DUBAI INTERNATIONAL FINANCIAL CENTRE, AND A MERE 15 MINUTES DRIVE FROM DUBAI INTERNATIONAL AIRPORT, THE BUILDING IS STRATEGICALLY LOCATED TO GIVE YOU ACCESS TO GREEN FIELDS, WATERWAYS, AND THE HUSTLE AND BUSTLE OF THE CITY'S MAIN BUSINESS, LEISURE AND ENTERTAINMENT DISTRICTS.

### UNSEEN VIEWS

WHEN IT COMES TO DESCRIBING THE VIEWS FROM CAVALLI COUTURE, BREATHTAKING MIGHT BE AN UNDERSTATEMENT. IN A DUBAI FIRST, THE BUILDING OFFERS PREVIOUSLY UNSEEN PANORAMAS OF SAFA PARK'S TREES, PLANTS AND FLOWER-LINED PATHWAYS FROM ONE SIDE, WHILE THE OTHER PRESENTS YOU WITH A SWEEPING VISTA OF THE DUBAI CANAL, BUSINESS BAY CROSSING AND THE PLACID WATERS OF THE GULF.

### UNBELIEVABLE LAGOONS

IF YOU THOUGHT LAGOONS WERE ONLY FOUND IN THE GREAT OUTDOORS, THINK AGAIN. IN AN UNPRECEDENTED ARCHITECTURAL TOUR DE FORCE, CAVALLI COUTURE HOUSES ITS VERY OWN INDOOR LAGOON. STRETCHING ACROSS THE PODIUM, AND ENCIRCLED BY A LAZY RIVER, THIS UNIQUE BODY OF WATER INVITES YOU TO EXPLORE ITS NETWORK OF WALKWAYS, LINKING DIFFERENT LEISURE, WELLNESS AND DINING ZONES.