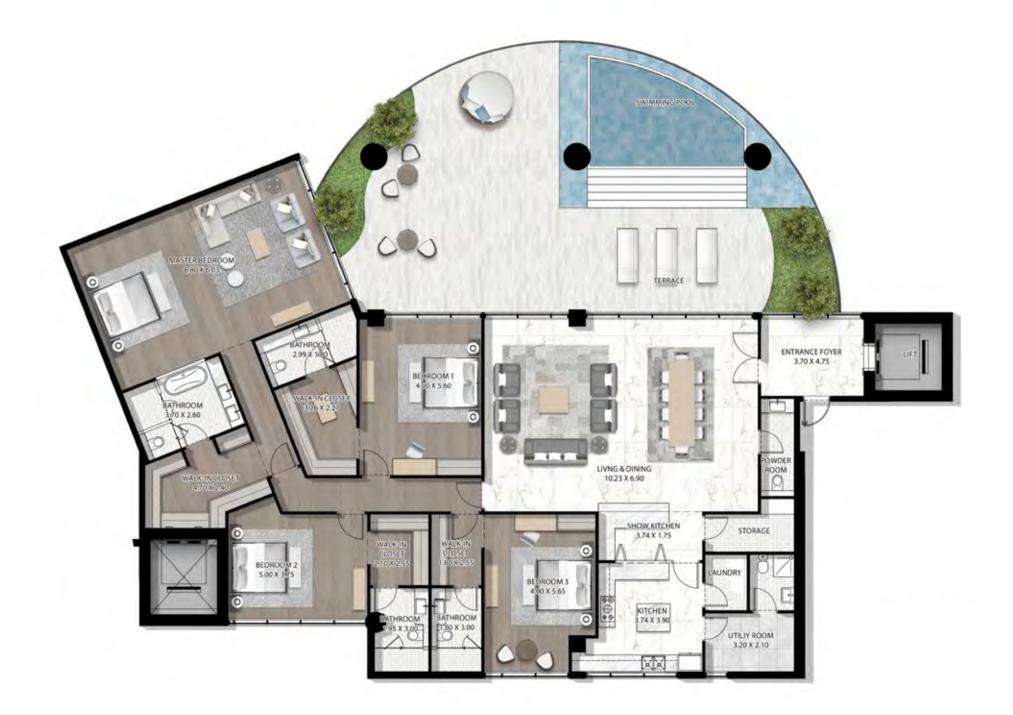

OF BOTH THE DUBAI CANAL ON ONE SIDE, AND THE BOTANICAL DELIGHTS OF SAFA PARK ON THE OTHER.







# 5-BEDROOM TYPE 1 - UPPER





L E V E L 12

#### CAVALLI COUTURE

# 5-BEDROOM TYPE 1 - LOWER





LEVEL 11

# 5-BEDROOM TYPE 2 - UPPER



#### CAVALLI COUTURE

# 5-BEDROOM TYPE 2 - LOWER



LEVEL 11

### 5-BEDROOM TYPE 3 - UPPER



#### CAVALLI COUTURE

# 5-BEDROOM TYPE 3 - LOWER



LEVEL 11

# 5-BEDROOM TYPE 4 - UPPER





LEVEL 12

#### CAVALLI COUTURE

# 5-BEDROOM TYPE 4 - LOWER





LEVEL 11

### 5-BEDROOM TYPE 5 - UPPER





LEVEL 14

#### CAVALLI COUTURE

# 5-BEDROOM TYPE 5 - LOWER





LEVEL 13

### 4-BEDROOM TYPE 1A





LEVEL 07 & 09

#### CAVALLI COUTURE

### 4-BEDROOM TYPE 1B





LEVEL 08 & 10

### 4-BEDROOM TYPE 2A



LEVEL 07 & 09

#### CAVALLI COUTURE

### 4-BEDROOM TYPE 2B





LEVEL 08 & 10

### 4-BEDROOM TYPE **3**A



### CAVALLI COUTURE

### 4-BEDROOM TYPE **3**B





LEVEL 08 & 10

### 4-BEDROOM TYPE 4A



#### CAVALLI COUTURE

### 4-BEDROOM TYPE 4B



## 4-BEDROOM TYPE 5A





LEVEL 09

#### CAVALLI COUTURE

### 4-BEDROOM TYPE 5B



### **3-**BEDROOM TYPE 1A





LEVEL 03 & 05

#### CAVALLI COUTURE

### **3-**BEDROOM TYPE 1B





LEVEL 04 & 06

# **3-**BEDROOM TYPE 2A



LEVEL 03 - 06



### **3-**BEDROOM TYPE **3**A



#### CAVALLI COUTURE

### **3-**BEDROOM TYPE **3**B



LEVEL 04 & 06

### **3-**BEDROOM TYPE 4A



#### CAVALLI COUTURE

### **3-**BEDROOM TYPE 4B



## **3-**BEDROOM TYPE **5**A





LEVEL 05

#### CAVALLI COUTURE

# **3-**BEDROOM TYPE 5B





LEVEL 06