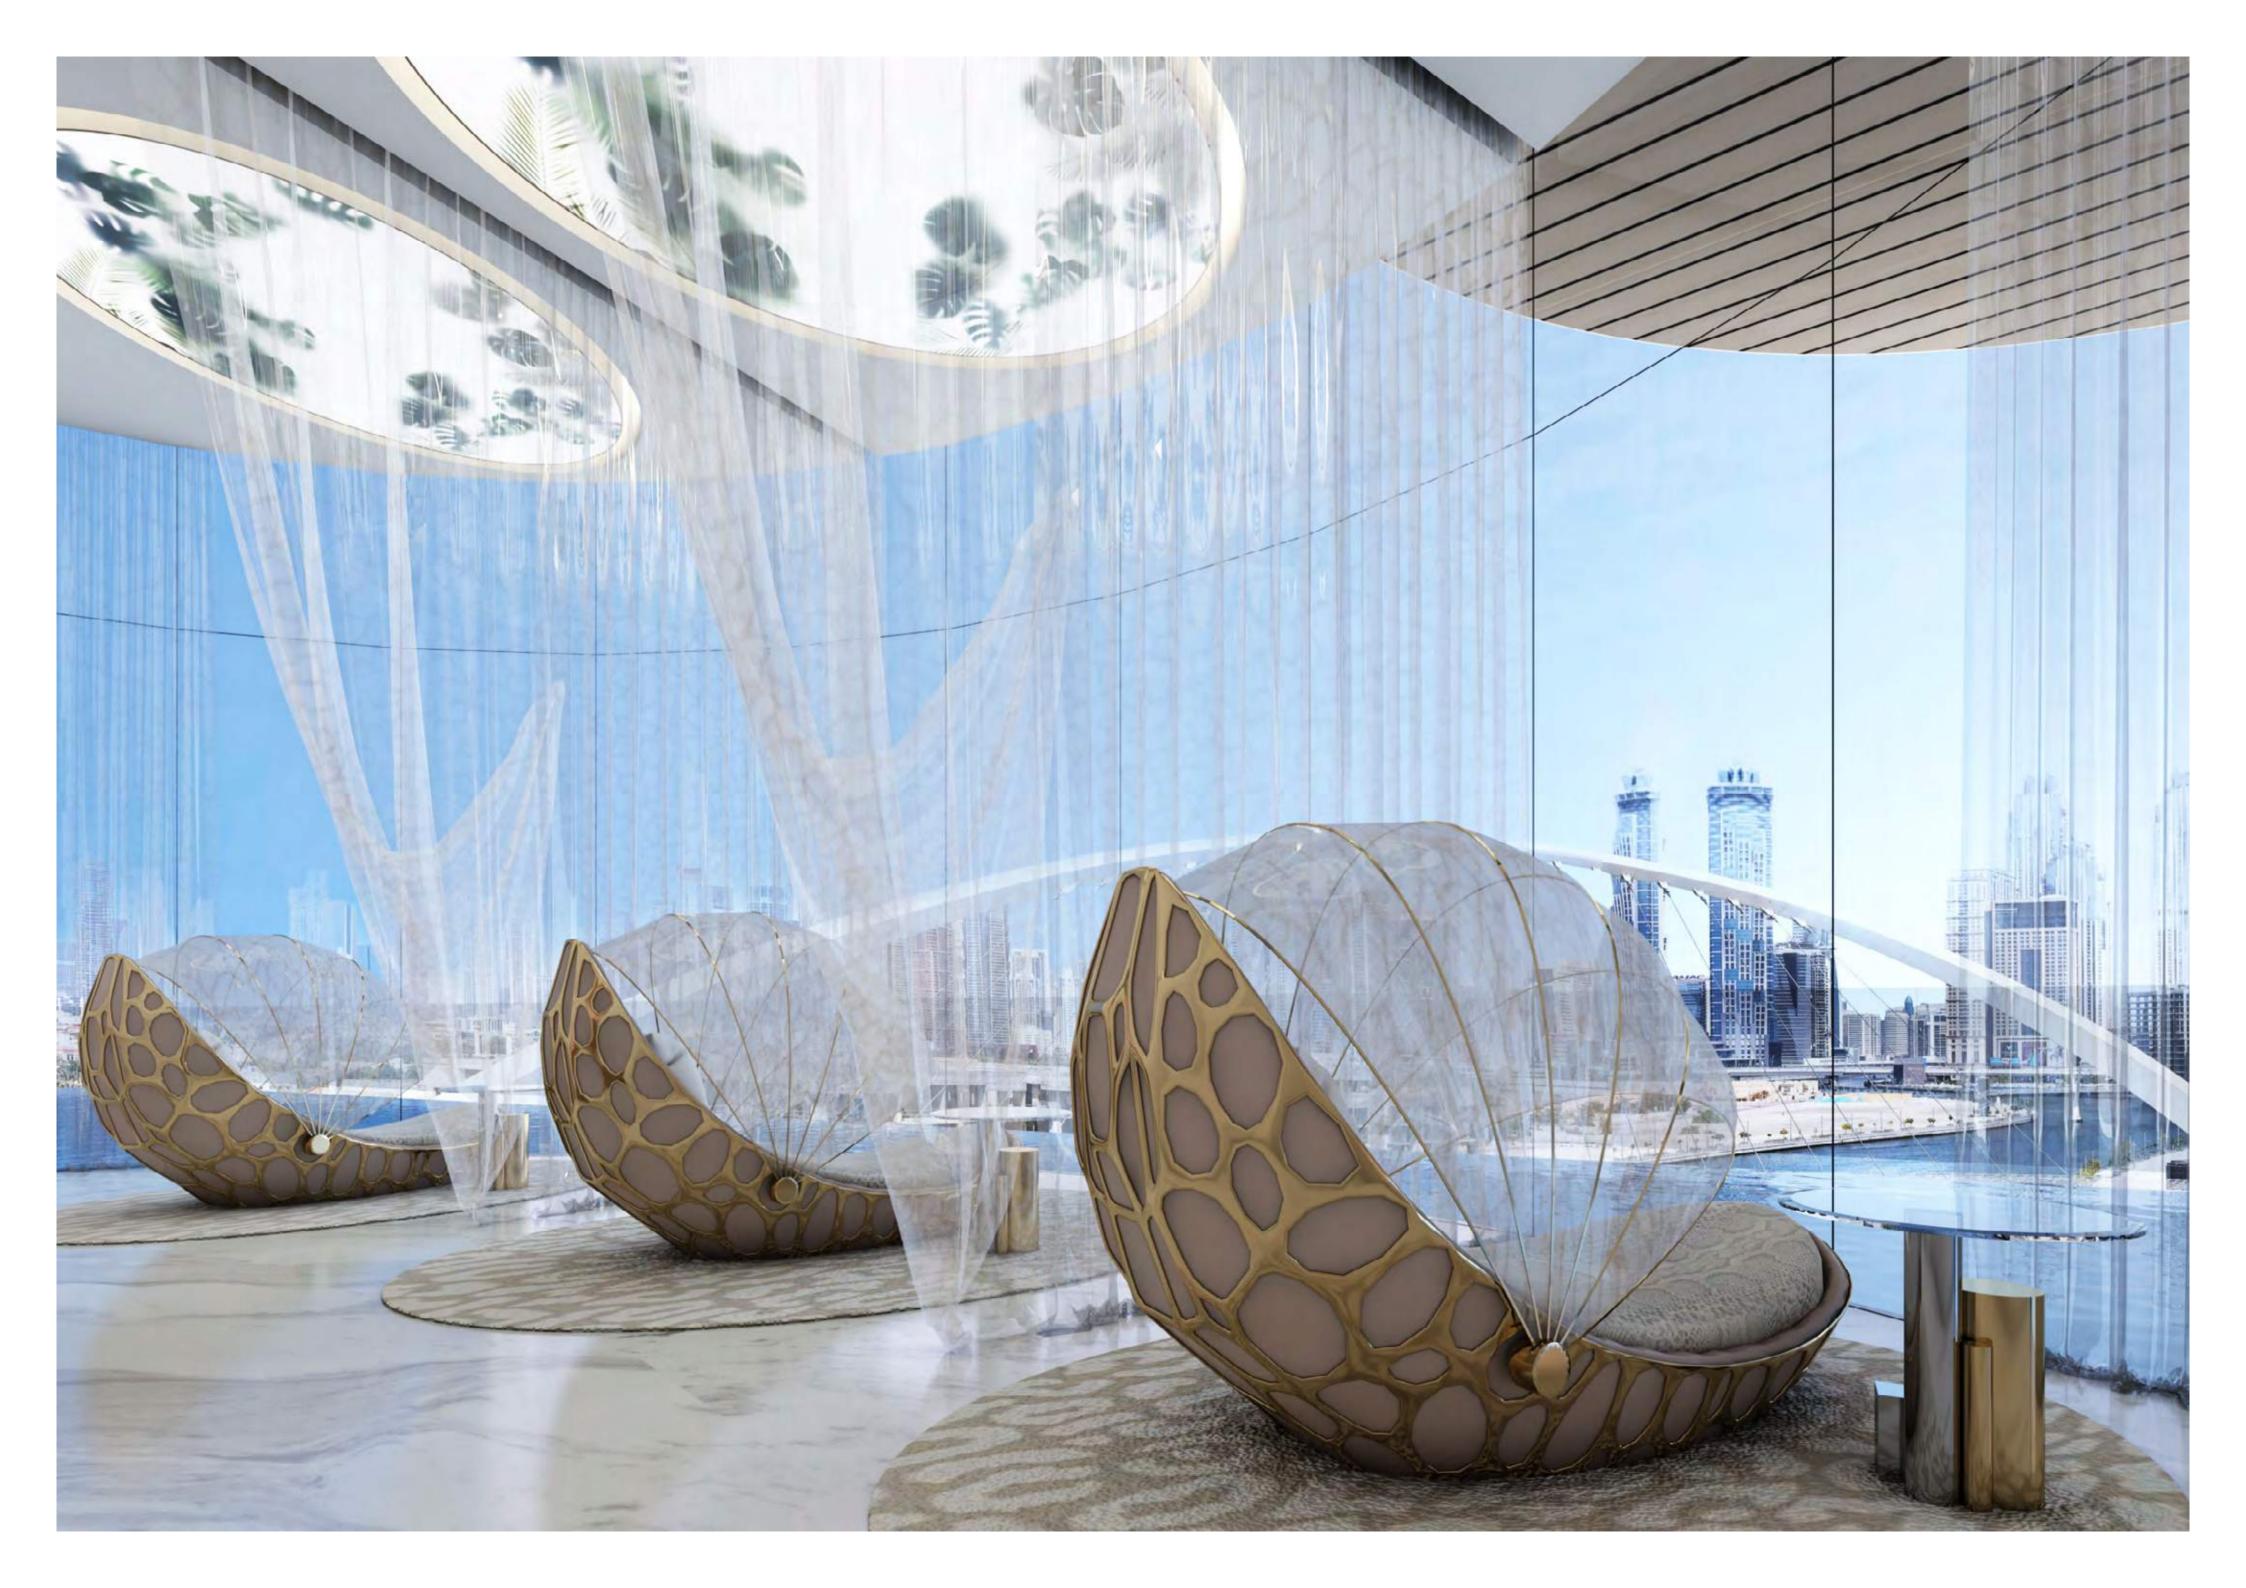

### UNSEEN VIEWS

WHEN IT COMES TO DESCRIBING THE VIEWS FROM CAVALLI COUTURE, BREATHTAKING MIGHT BE AN UNDERSTATEMENT. IN A DUBAI FIRST, THE BUILDING OFFERS PREVIOUSLY UNSEEN PANORAMAS OF SAFA PARK'S TREES, PLANTS AND FLOWER-LINED PATHWAYS FROM ONE SIDE, WHILE THE OTHER PRESENTS YOU WITH A SWEEPING VISTA OF THE DUBAI CANAL, BUSINESS BAY CROSSING AND THE PLACID WATERS OF THE GULF.

### UNIMAGINABLE SPACE

FROM THE RECEPTION AND PODIUM TO THE TERRACES AND ROOFTOP, CAVALLI COUTURE HAS BEEN DESIGNED TO OPTIMIZE SPACE IN WAYS WHICH REMIND YOU OF OPENINGS IN A FOREST, WHERE DENSE FOLIAGE GIVES WAY TO SUNLIT GROVES, AND THE CANOPY ABOVE YOUR HEAD PARTS TO REVEAL A CLOUDLESS SKY.