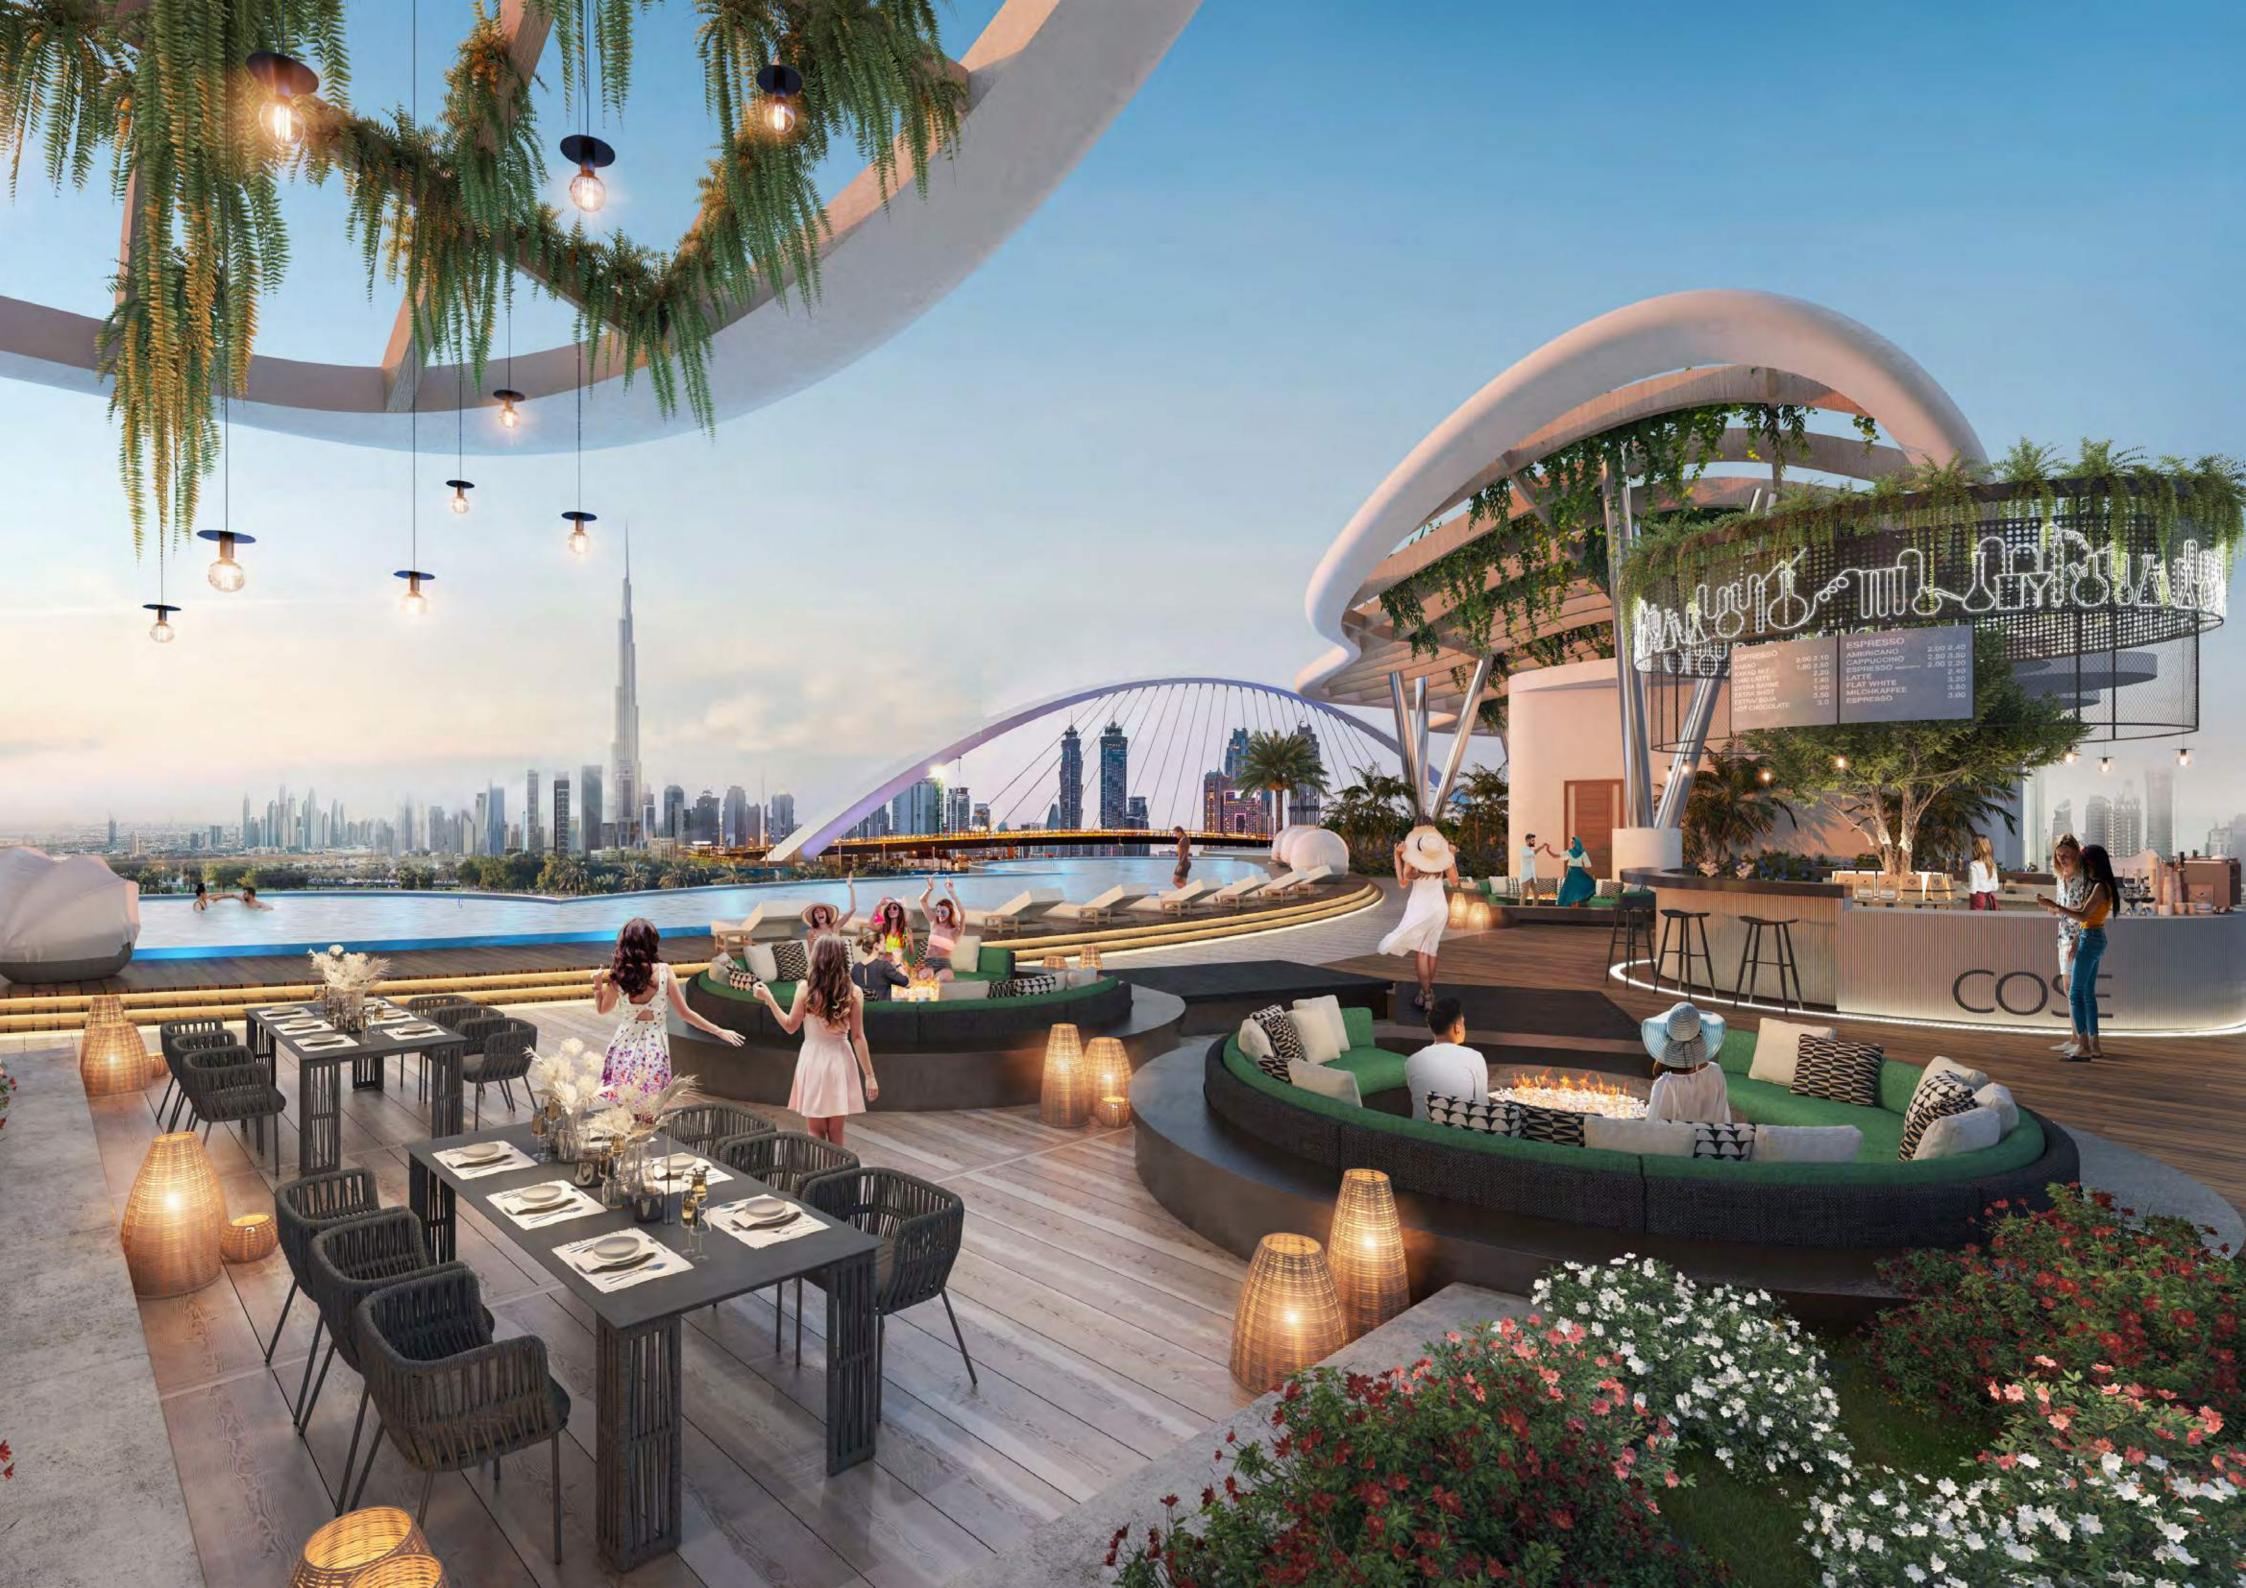

### UNBELIEVABLE LAGOONS

IF YOU THOUGHT LAGOONS WERE ONLY FOUND IN THE GREAT OUTDOORS, THINK AGAIN. IN AN UNPRECEDENTED ARCHITECTURAL TOUR DE FORCE, CAVALLI COUTURE HOUSES ITS VERY OWN INDOOR LAGOON. STRETCHING ACROSS THE PODIUM, AND ENCIRCLED BY A LAZY RIVER, THIS UNIQUE BODY OF WATER INVITES YOU TO EXPLORE ITS NETWORK OF WALKWAYS, LINKING DIFFERENT LEISURE, WELLNESS AND DINING ZONES.

### UNDISCOVERED ISLANDS

THE LAGOONS, WHICH GRACE THE PODIUM LEVEL, ARE HOME TO AN ARCHIPELAGO OF ISLANDS, EACH OFFERING A DISTINCT EXPERIENCE. VISIT THE FIRST TO WORK OUT AT THE FULLY-EQUIPPED GYM, THE SECOND TO PAMPER YOURSELF AT THE LUXURY SPA, WHERE YOU CAN ALSO ENJOY AN EXFOLIATING FISH PEDICURE, AND THE THIRD TO SAMPLE A MOUTHWATERING RANGE OF FINE DINING OPTIONS.