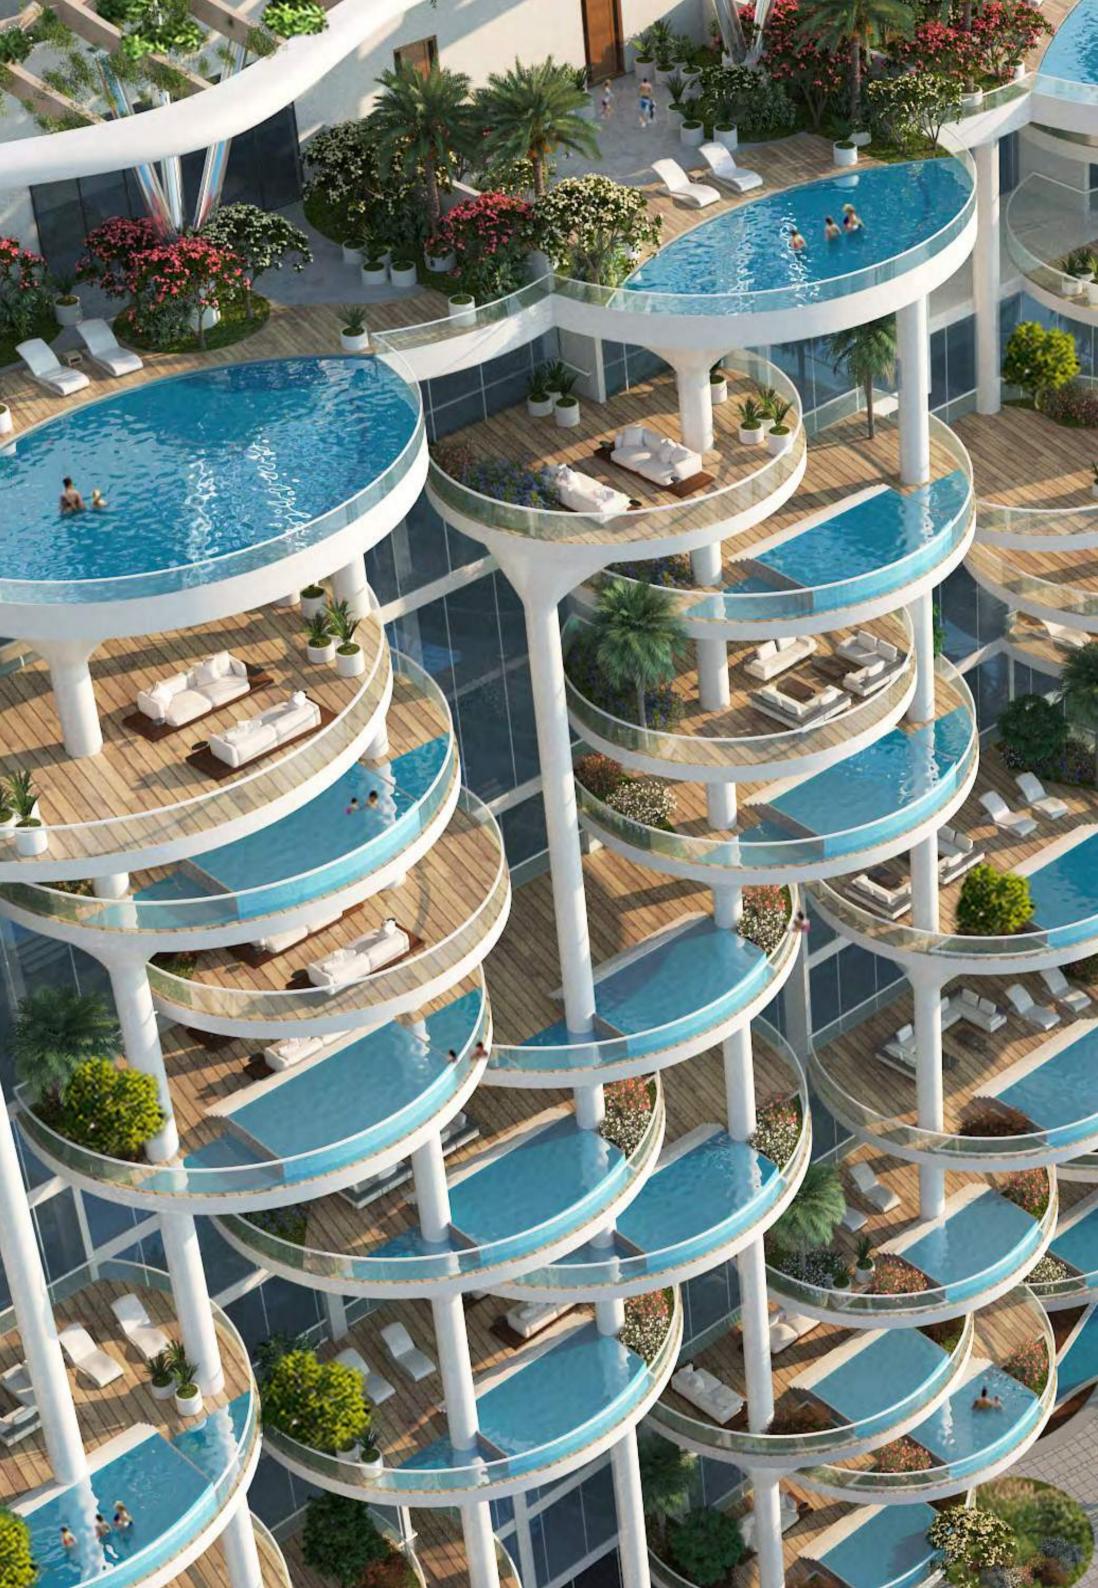

### UNLIMITED HOMES

ALL UNITS AT CAVALLI COUTURE ARE SUPER LUXURY, AND DISTINGUISHED BY THE HIGHEST STANDARDS OF QUALITY AND CRAFTSMANSHIP. THE BUILDING BOASTS 3-BEDROOM TO 5-BEDROOM RESIDENCES AS WELL AS 6-BEDROOM ULTRA-LUXURY PENTHOUSES. EACH OF ITS HOMES LAYS CLAIM TO A TERRACE WITH PERSONAL POOL AND UNBROKEN VIEWS OF THE DUBAI CANAL, PLUS ACCESS TO THE ROOFTOP INFINITY POOL AND RECREATION ZONE, WHERE THE FINER THINGS IN LIFE CAN BE APPRECIATED, FROM SUNRISE TO SUNSET.

## UNMATCHED SOPHISTICATION

THE PINNACLE OF CAVALLI COUTURE? THE ULTRA LUXURY PENTHOUSES, WHERE THE ULTIMATE LIFESTYLE CAN BE LIVED. EACH 6-BEDROOM UNIT IS IMMACULATELY DESIGNED AND EXECUTED. THESE HOMES HAVE ACCESS TO THEIR OWN PRIVATE ROOFTOP SWIMMING POOLS TO COMPLEMENT THOSE ON THE TERRACES, AND ENJOY UNPRECEDENTED VIEWS OF BOTH THE DUBAI CANAL ON ONE SIDE, AND THE BOTANICAL DELIGHTS OF SAFA PARK ON THE OTHER.