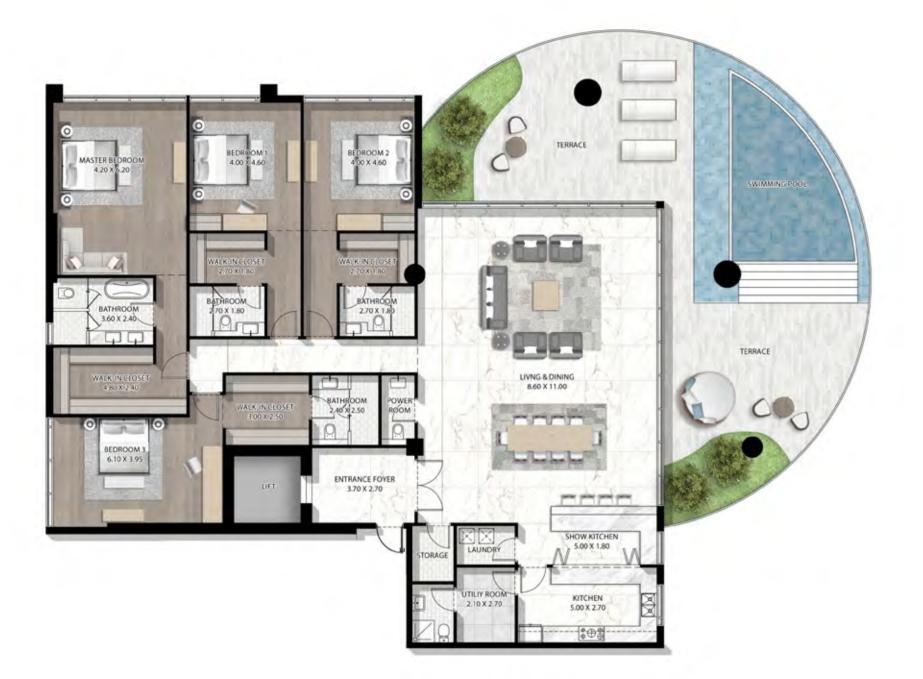

### UNLIMITED HOMES

ALL UNITS AT CAVALLI COUTURE ARE SUPER LUXURY, AND DISTINGUISHED BY THE HIGHEST STANDARDS OF QUALITY AND CRAFTSMANSHIP. THE BUILDING BOASTS 3-BEDROOM TO 5-BEDROOM RESIDENCES AS WELL AS 6-BEDROOM ULTRA-LUXURY PENTHOUSES. EACH OF ITS HOMES LAYS CLAIM TO A TERRACE WITH PERSONAL POOL AND UNBROKEN VIEWS OF THE DUBAI CANAL, PLUS ACCESS TO THE ROOFTOP INFINITY POOL AND RECREATION ZONE, WHERE THE FINER THINGS IN LIFE CAN BE APPRECIATED, FROM SUNRISE TO SUNSET.

## UNMATCHED SOPHISTICATION

THE PINNACLE OF CAVALLI COUTURE? THE ULTRA LUXURY PENTHOUSES, WHERE THE ULTIMATE LIFESTYLE CAN BE LIVED. EACH 6-BEDROOM UNIT IS IMMACULATELY DESIGNED AND EXECUTED. THESE HOMES HAVE ACCESS TO THEIR OWN PRIVATE ROOFTOP SWIMMING POOLS TO COMPLEMENT THOSE ON THE TERRACES, AND ENJOY UNPRECEDENTED VIEWS OF BOTH THE DUBAI CANAL ON ONE SIDE, AND THE BOTANICAL DELIGHTS OF SAFA PARK ON THE OTHER.