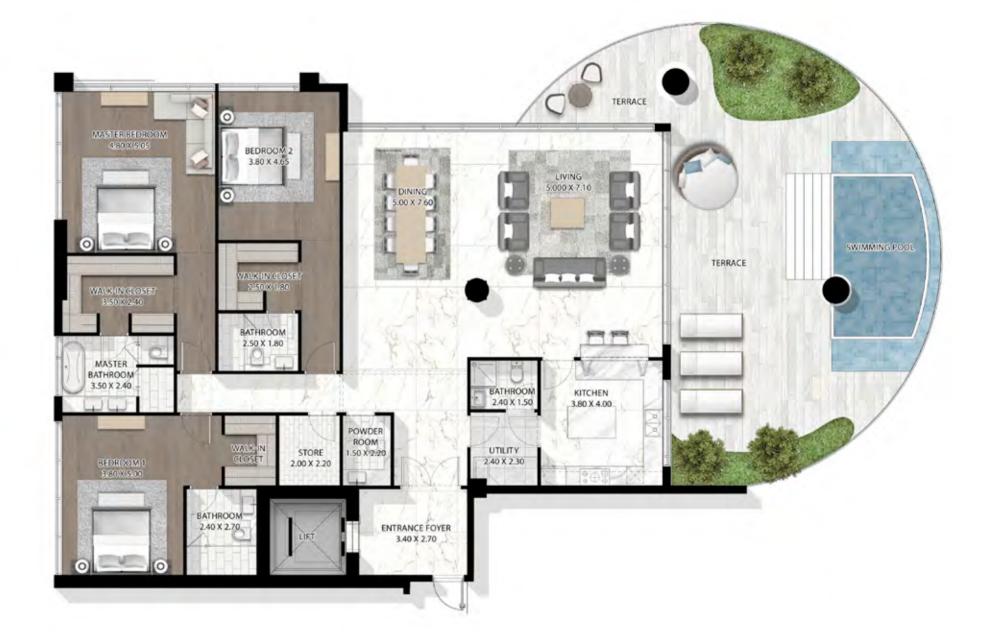

M TYPE 3 - LOWER



LEVEL 11

# 5-BEDROOM TYPE 4 - UPPER





LEVEL 12

#### CAVALLI COUTURE

# 5-BEDROOM TYPE 4 - LOWER





LEVEL 11

### 5-BEDROOM TYPE 5 - UPPER





LEVEL 14

#### CAVALLI COUTURE

# 5-BEDROOM TYPE 5 - LOWER





LEVEL 13

### 4-BEDROOM TYPE 1A





LEVEL 07 & 09

#### CAVALLI COUTURE

### 4-BEDROOM TYPE 1B





LEVEL 08 & 10

### 4-BEDROOM TYPE 2A



LEVEL 07 & 09

#### CAVALLI COUTURE

### 4-BEDROOM TYPE 2B





LEVEL 08 & 10

### 4-BEDROOM TYPE **3**A



### CAVALLI COUTURE

### 4-BEDROOM TYPE **3**B





LEVEL 08 & 10

### 4-BEDROOM TYPE 4A



#### CAVALLI COUTURE

### 4-BEDROOM TYPE 4B



## 4-BEDROOM TYPE 5A





LEVEL 09

#### CAVALLI COUTURE

### 4-BEDROOM TYPE 5B



### **3-**BEDROOM TYPE 1A





LEVEL 03 & 05

#### CAVALLI COUTURE

### **3-**BEDROOM TYPE 1B





LEVEL 04 & 06

# **3-**BEDROOM TYPE 2A



LEVEL 03 - 06



### **3-**BEDROOM TYPE **3**A



#### CAVALLI COUTURE

### **3-**BEDROOM TYPE **3**B



LEVEL 04 & 06

### **3-**BEDROOM TYPE 4A



#### CAVALLI COUTURE

### **3-**BEDROOM TYPE 4B



## **3-**BEDROOM TYPE **5**A





LEVEL 05

#### CAVALLI COUTURE

# **3-**BEDROOM TYPE 5B





LEVEL 06