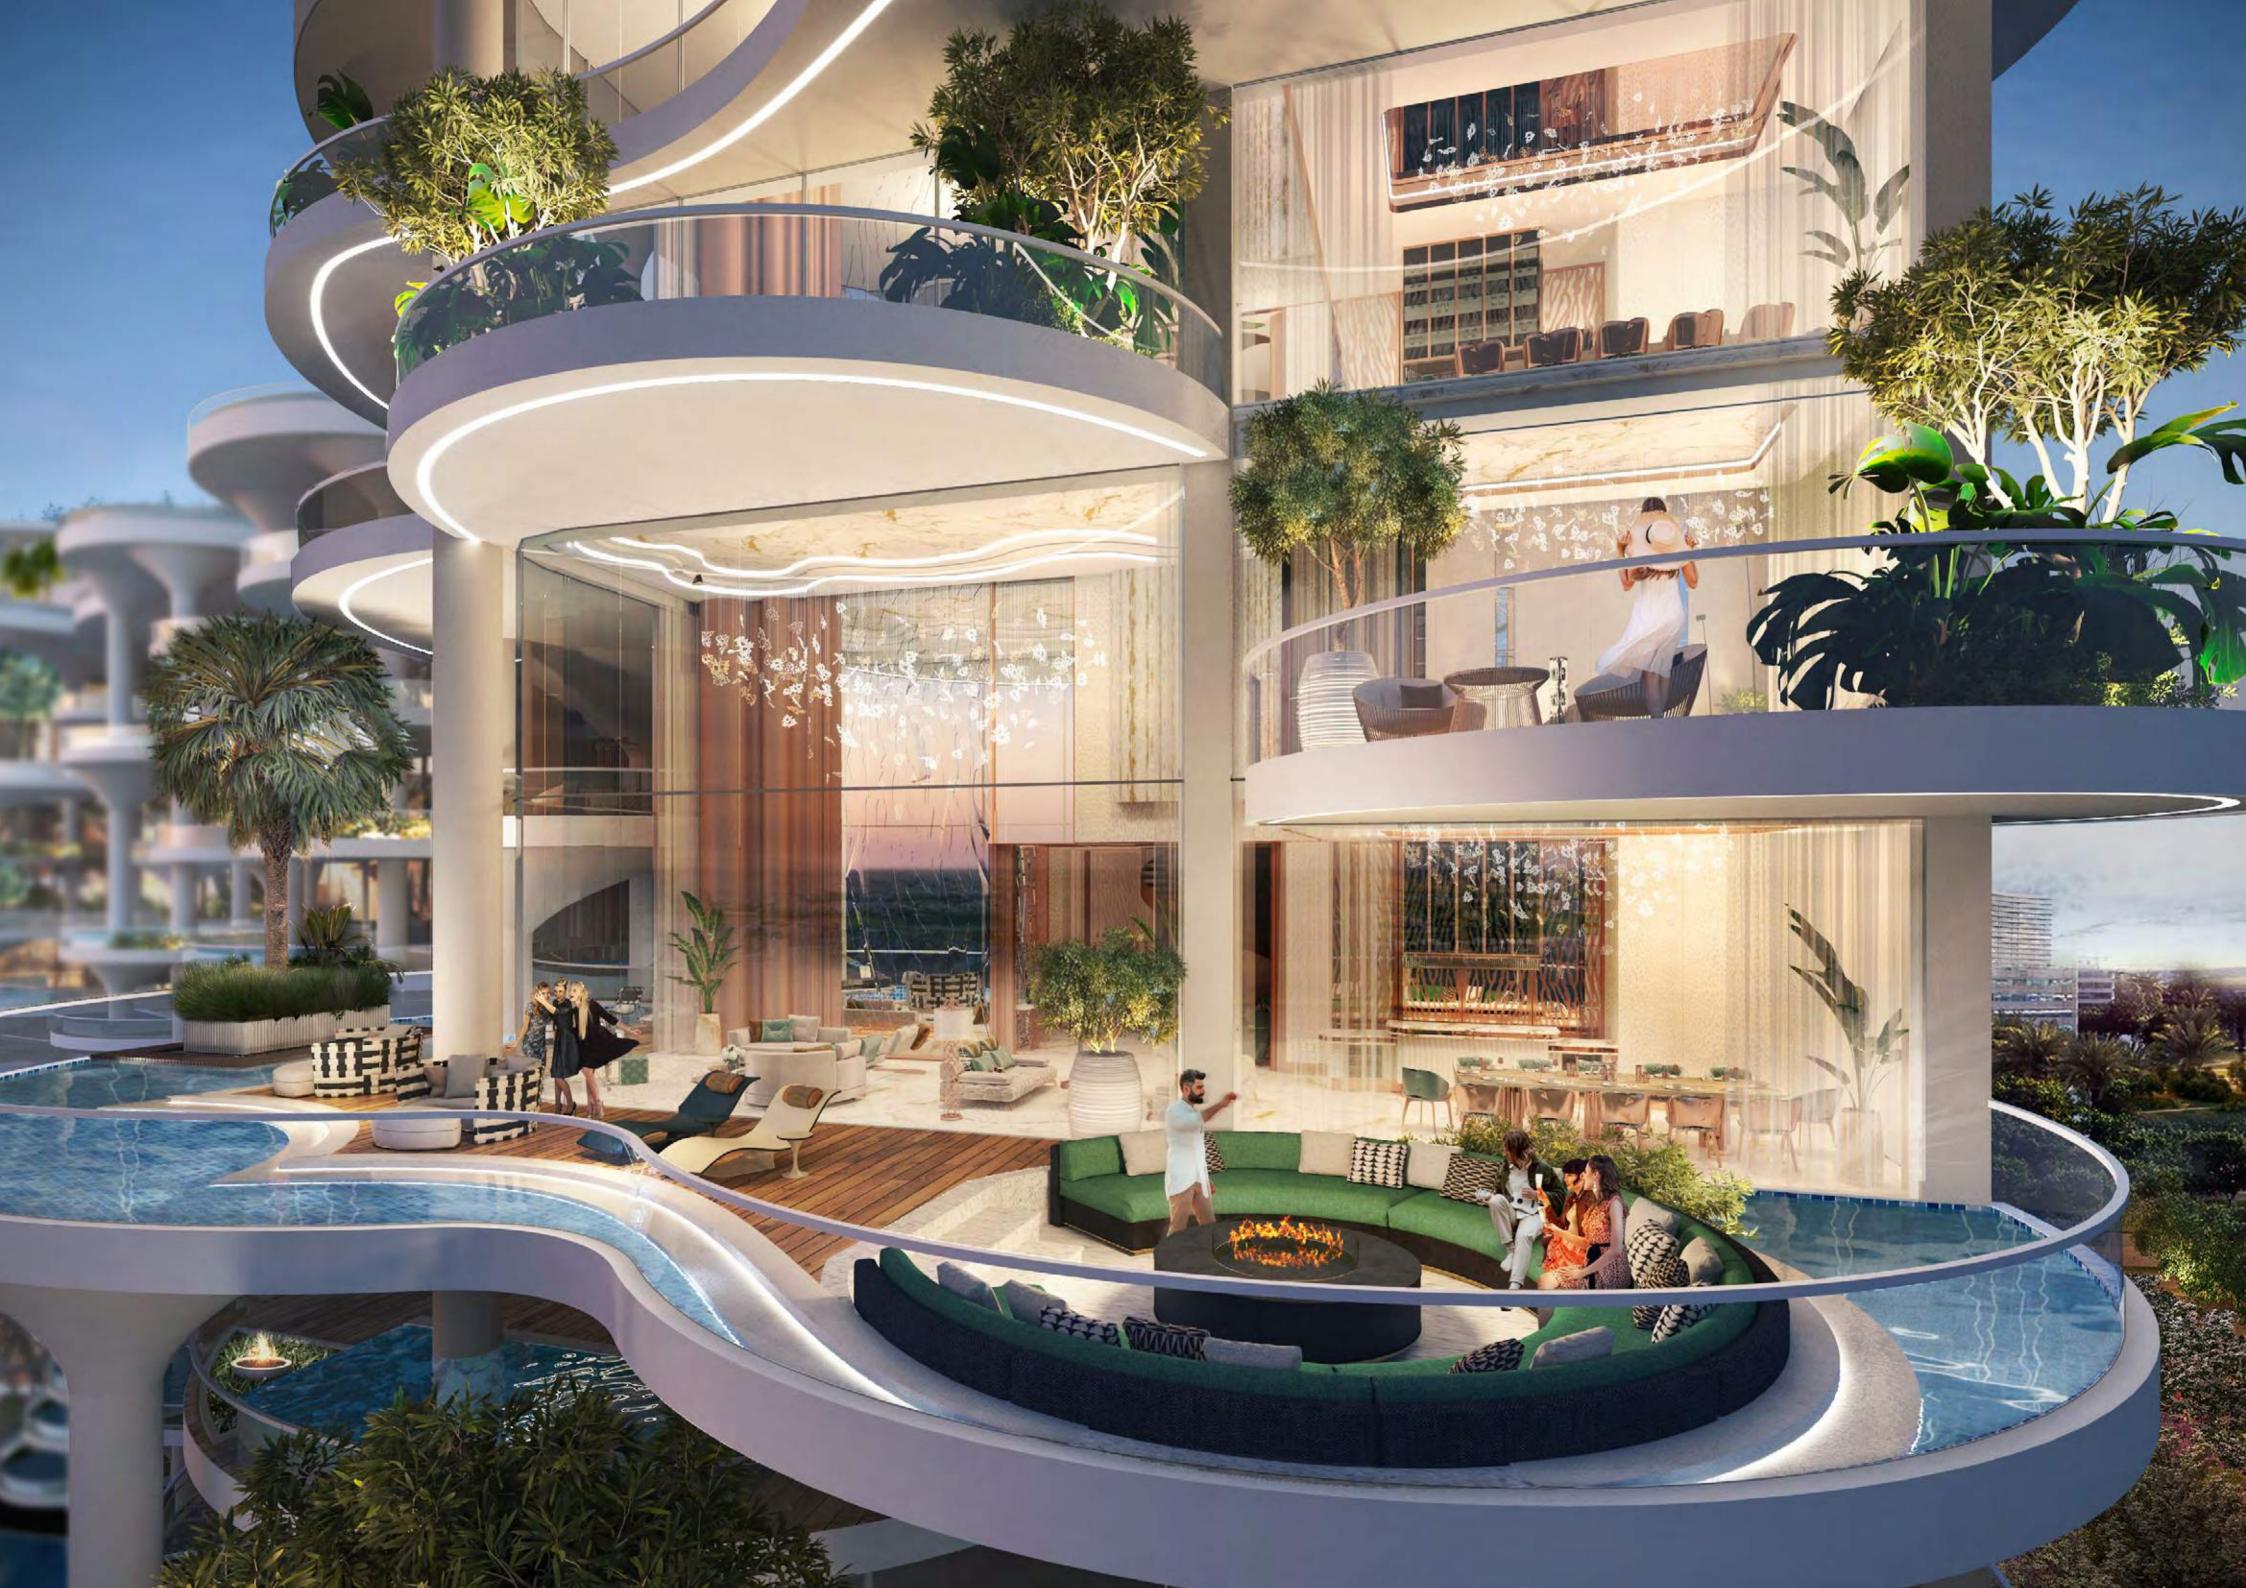

### UNLIMITED HOMES

ALL UNITS AT CAVALLI COUTURE ARE SUPER LUXURY, AND DISTINGUISHED BY THE HIGHEST STANDARDS OF QUALITY AND CRAFTSMANSHIP. THE BUILDING BOASTS 3-BEDROOM TO 5-BEDROOM RESIDENCES AS WELL AS 6-BEDROOM ULTRA-LUXURY PENTHOUSES. EACH OF ITS HOMES LAYS CLAIM TO A TERRACE WITH PERSONAL POOL AND UNBROKEN VIEWS OF THE DUBAI CANAL, PLUS ACCESS TO THE ROOFTOP INFINITY POOL AND RECREATION ZONE, WHERE THE FINER THINGS IN LIFE CAN BE APPRECIATED, FROM SUNRISE TO SUNSET.

## UNMATCHED SOPHISTICATION

THE PINNACLE OF CAVALLI COUTURE? THE ULTRA LUXURY PENTHOUSES, WHERE THE ULTIMATE LIFESTYLE CAN BE LIVED. EACH 6-BEDROOM UNIT IS IMMACULATELY DESIGNED AND EXECUTED. THESE HOMES HAVE ACCESS TO THEIR OWN PRIVATE ROOFTOP SWIMMING POOLS TO COMPLEMENT THOSE ON THE TERRACES, AND ENJOY UNPRECEDENTED VIEWS OF BOTH THE DUBAI CANAL ON ONE SIDE, AND THE BOTANICAL DELIGHTS OF SAFA PARK ON THE OTHER.