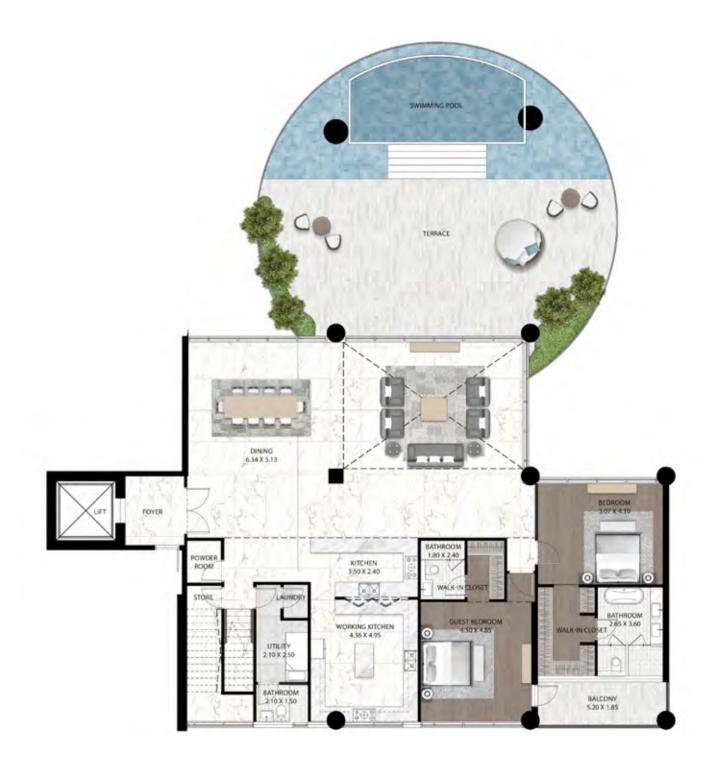

# 5-BEDROOM TYPE 4 - UPPER

LEVEL 12

#### CAVALLI COUTURE

# 5-BEDROOM TYPE 4 - LOWER

LEVEL 11