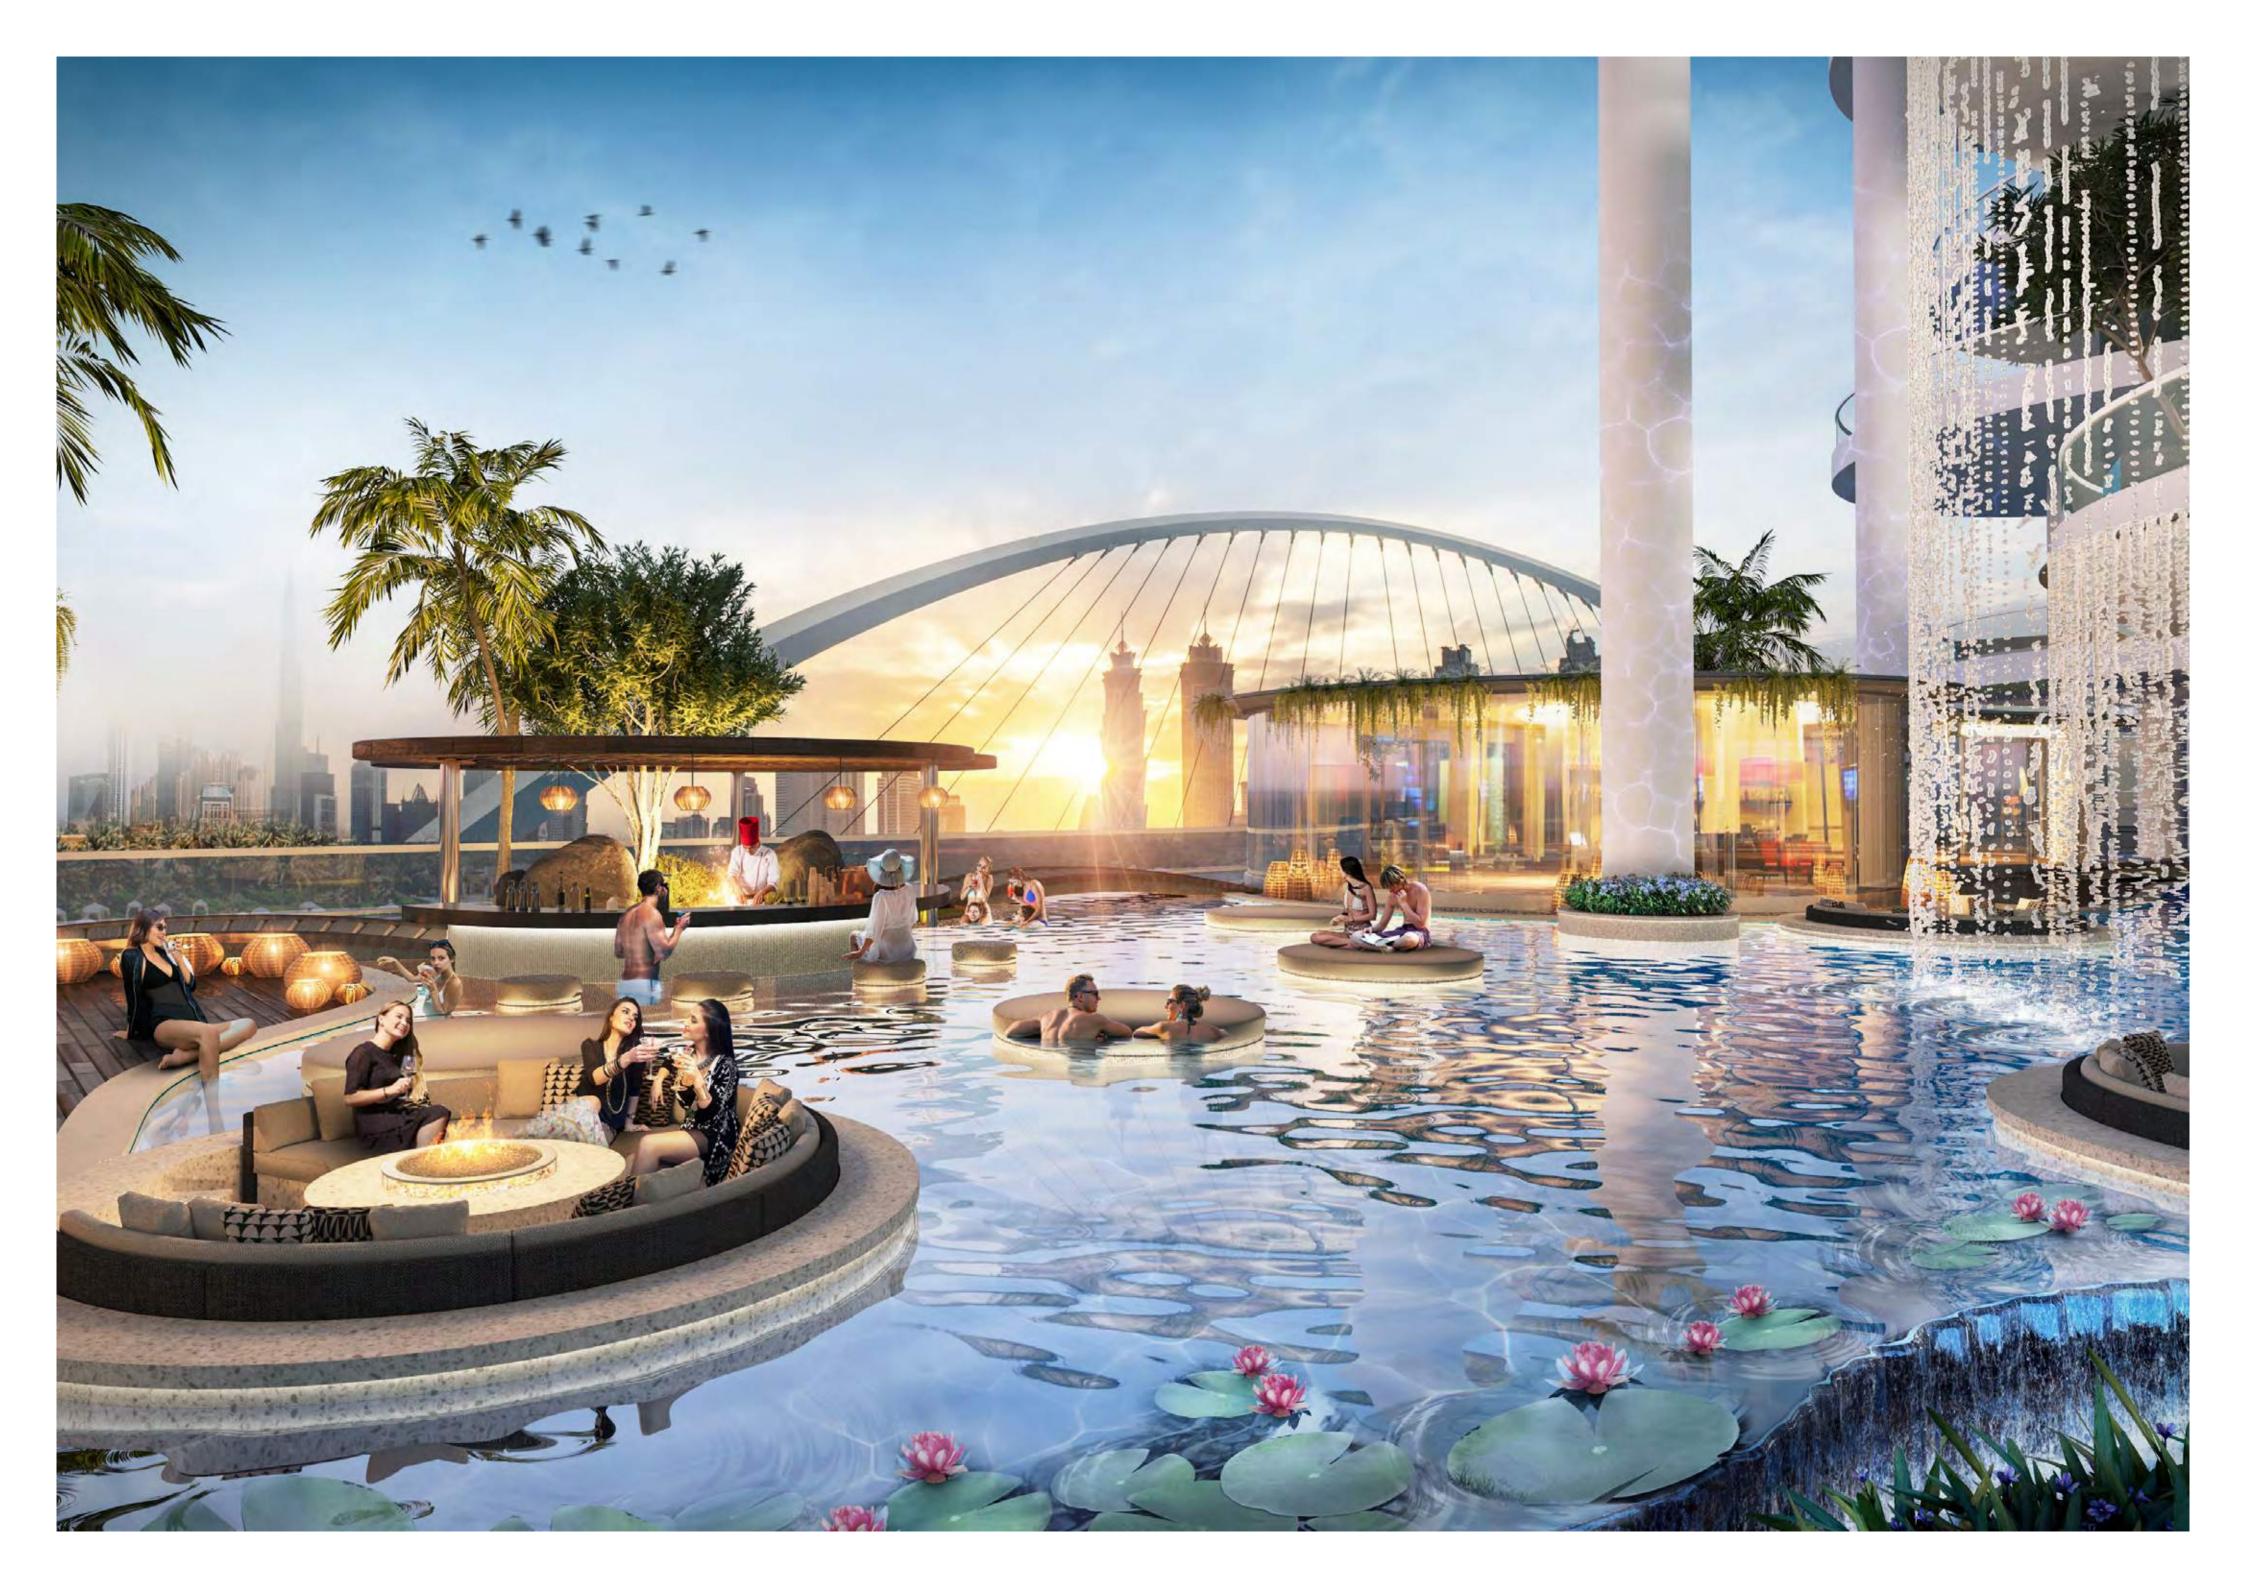

### UNBELIEVABLE LAGOONS

IF YOU THOUGHT LAGOONS WERE ONLY FOUND IN THE GREAT OUTDOORS, THINK AGAIN. IN AN UNPRECEDENTED ARCHITECTURAL TOUR DE FORCE, CAVALLI COUTURE HOUSES ITS VERY OWN INDOOR LAGOON. STRETCHING ACROSS THE PODIUM, AND ENCIRCLED BY A LAZY RIVER, THIS UNIQUE BODY OF WATER INVITES YOU TO EXPLORE ITS NETWORK OF WALKWAYS, LINKING DIFFERENT LEISURE, WELLNESS AND DINING ZONES.

### UNDISCOVERED ISLANDS

THE LAGOONS, WHICH GRACE THE PODIUM LEVEL, ARE HOME TO AN ARCHIPELAGO OF ISLANDS, EACH OFFERING A DISTINCT EXPERIENCE. VISIT THE FIRST TO WORK OUT AT THE FULLY-EQUIPPED GYM, THE SECOND TO PAMPER YOURSELF AT THE LUXURY SPA, WHERE YOU CAN ALSO ENJOY AN EXFOLIATING FISH PEDICURE, AND THE THIRD TO SAMPLE A MOUTHWATERING RANGE OF FINE DINING OPTIONS.

### UNLIMITED HOMES

ALL UNITS AT CAVALLI COUTURE ARE SUPER LUXURY, AND DISTINGUISHED BY THE HIGHEST STANDARDS OF QUALITY AND CRAFTSMANSHIP. THE BUILDING BOASTS 3-BEDROOM TO 5-BEDROOM RESIDENCES AS WELL AS 6-BEDROOM ULTRA-LUXURY PENTHOUSES. EACH OF ITS HOMES LAYS CLAIM TO A TERRACE WITH PERSONAL POOL AND UNBROKEN VIEWS OF THE DUBAI CANAL, PLUS ACCESS TO THE ROOFTOP INFINITY POOL AND RECREATION ZONE, WHERE THE FINER THINGS IN LIFE CAN BE APPRECIATED, FROM SUNRISE TO SUNSET.