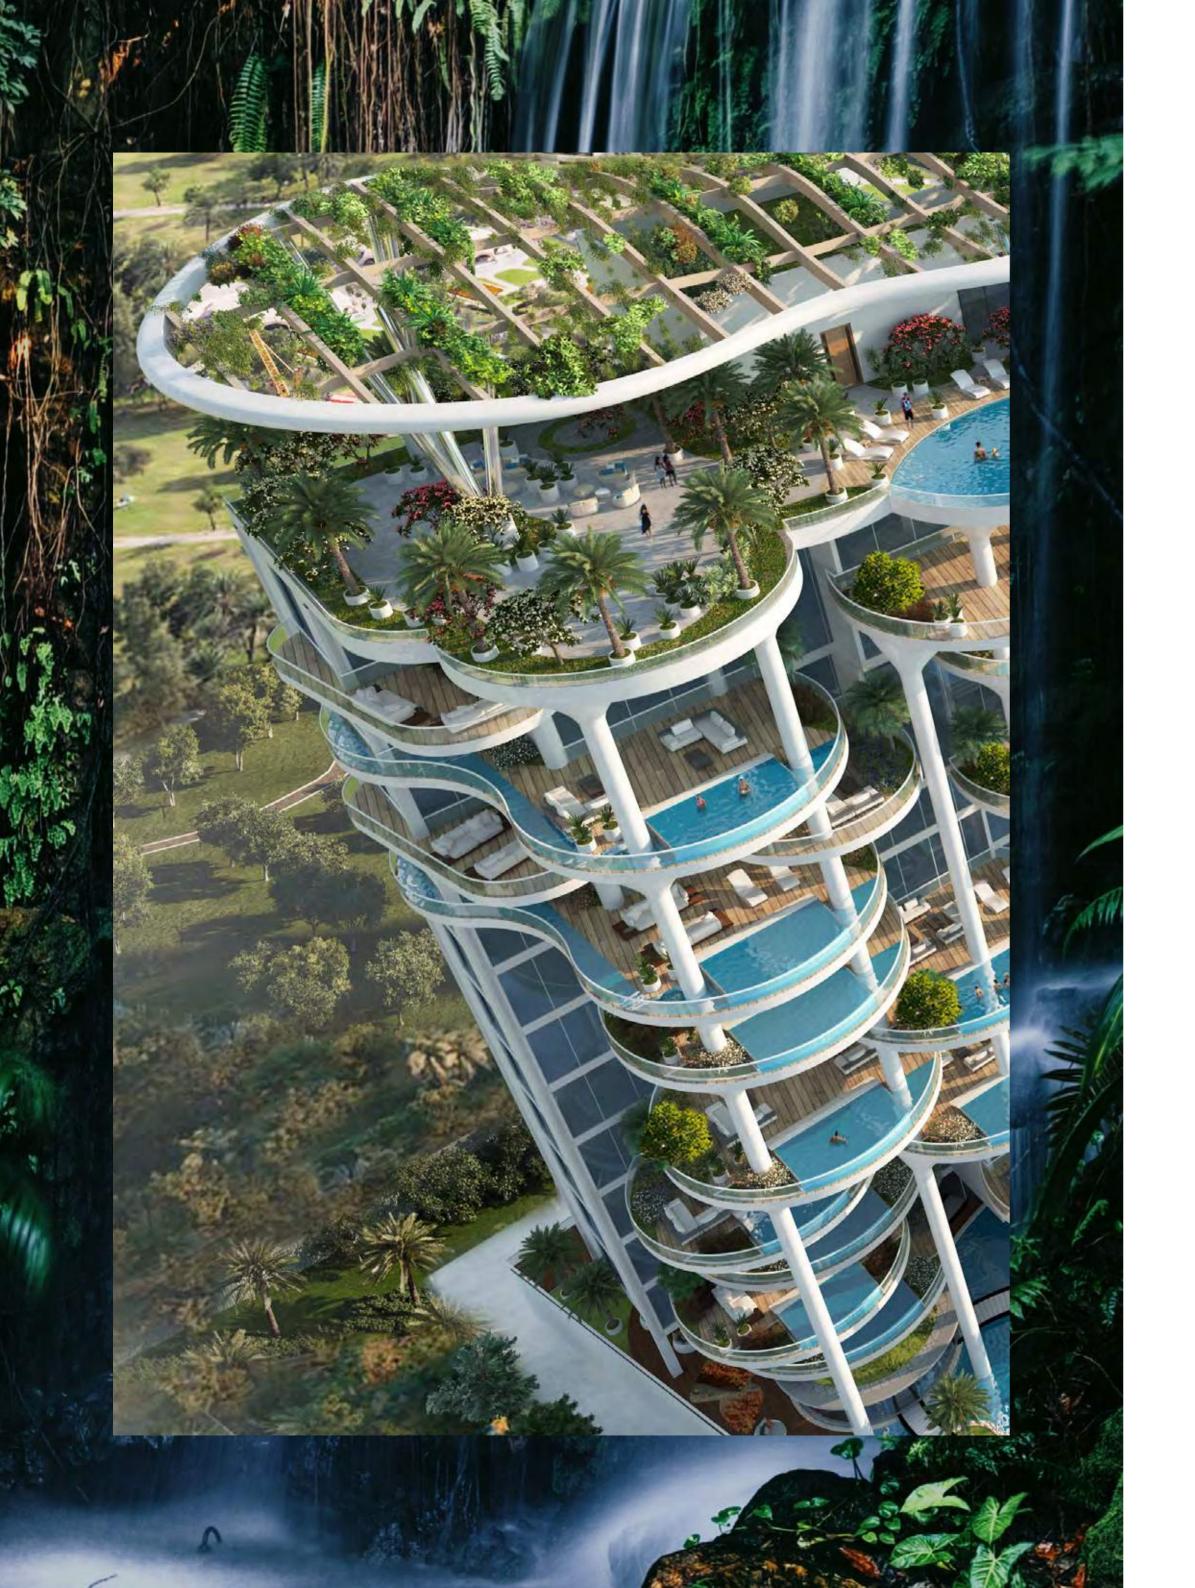

### UNTOUCHED RAINFORESTS

CAVALLI COUTURE IS MORE THAN A PLACE TO LIVE. IT IS A WAY OF LIFE, INSPIRED BY ONE OF OUR MOST MAJESTIC NATURAL ENVIRONMENTS: AMAZONIA: RICH IN GREENERY AND WATER FEATURES, THIS LANDMARK GIVES THOSE AT THE APEX OF SOCIETY THE OPPORTUNITY TO EXPERIENCE THE WONDERS OF THE RAINFOREST, RIGHT HERE IN DUBAI.

### UNIMAGINABLE SPACE

FROM THE RECEPTION AND PODIUM TO THE TERRACES AND ROOFTOP, CAVALLI COUTURE HAS BEEN DESIGNED TO OPTIMIZE SPACE IN WAYS WHICH REMIND YOU OF OPENINGS IN A FOREST, WHERE DENSE FOLIAGE GIVES WAY TO SUNLIT GROVES, AND THE CANOPY ABOVE YOUR HEAD PARTS TO REVEAL A CLOUDLESS SKY.

### UNLIMITED HOMES

ALL UNITS AT CAVALLI COUTURE ARE SUPER LUXURY, AND DISTINGUISHED BY THE HIGHEST STANDARDS OF QUALITY AND CRAFTSMANSHIP. THE BUILDING BOASTS 3-BEDROOM TO 5-BEDROOM RESIDENCES AS WELL AS 6-BEDROOM ULTRA-LUXURY PENTHOUSES. EACH OF ITS HOMES LAYS CLAIM TO A TERRACE WITH PERSONAL POOL AND UNBROKEN VIEWS OF THE DUBAI CANAL, PLUS ACCESS TO THE ROOFTOP INFINITY POOL AND RECREATION ZONE, WHERE THE FINER THINGS IN LIFE CAN BE APPRECIATED, FROM SUNRISE TO SUNSET.

## UNMATCHED SOPHISTICATION

THE PINNACLE OF CAVALLI COUTURE? THE ULTRA LUXURY PENTHOUSES, WHERE THE ULTIMATE LIFESTYLE CAN BE LIVED. EACH 6-BEDROOM UNIT IS IMMACULATELY DESIGNED AND EXECUTED. THESE HOMES HAVE ACCESS TO THEIR OWN PRIVATE ROOFTOP SWIMMING POOLS TO COMPLEMENT THOSE ON THE TERRACES, AND ENJOY UNPRECEDENTED VIEWS OF BOTH THE DUBAI CANAL ON ONE SIDE, AND THE BOTANICAL DELIGHTS OF SAFA PARK ON THE OTHER.