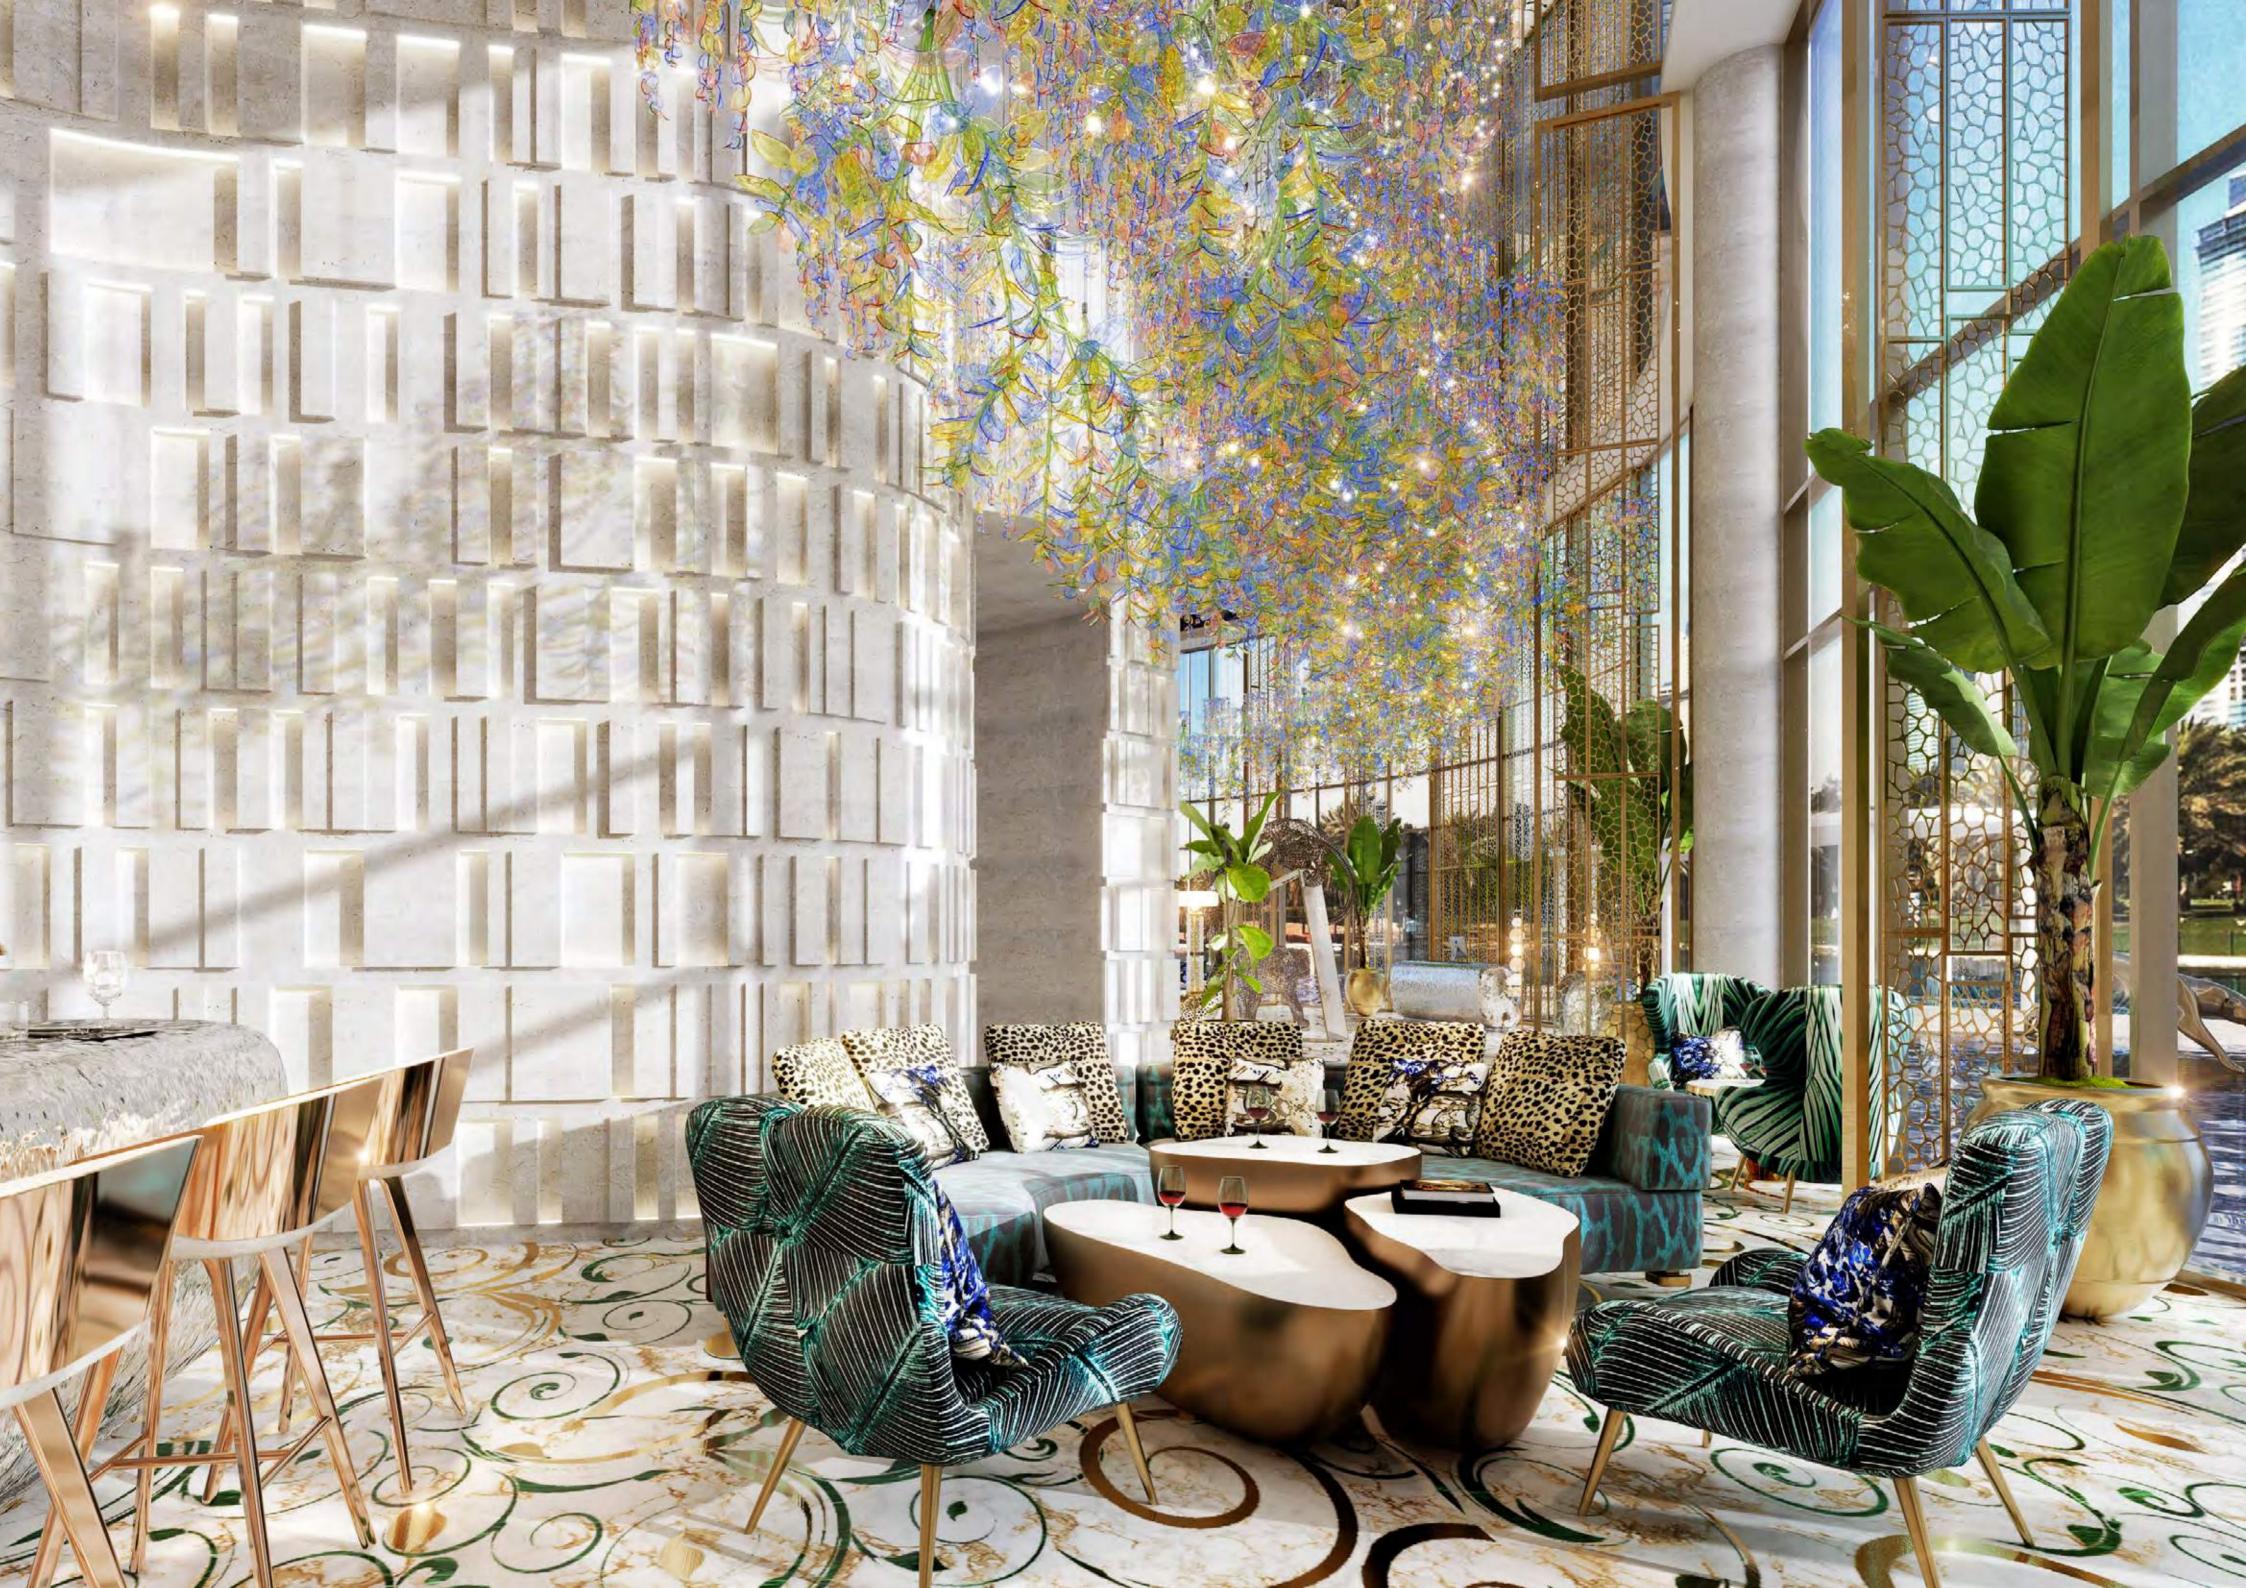

### UNENDING WELCOMES

WHEN YOU ENTER CAVALLI COUTURE, YOU ENTER A TRIPLE-HEIGHT LOBBY WHICH NEVER STOPS GREETING YOU. WHETHER IT IS THE VIBRANT CAVALLI-DESIGNED INTERIOR THAT TRANSFORMS THE FOYER INTO A BOLD CELEBRATION OF ANIMAL PATTERNS AND COLOR OR THE UNOBSTRUCTED VIEW OF THE CANAL BEYOND, THE BUILDING MEETS YOU WITH INEXHAUSTIBLE FLAIR, TIME AND TIME AGAIN.

### UNDAUNTED STYLE

ATTITUDE IS FLAUNTED AT CAVALLI COUTURE. WHILE THE TERRACES, POOLS AND FOLIAGE OF THE BUILDING'S EXTERIOR BRING THE JUNGLE TO DUBAI, THE INSIDE OF THE LANDMARK IS EQUALLY FLAMBOYANT, WITH WORLD-RENOWNED FASHION BRAND CAVALLI DESIGNING EVERY ASPECT OF THE INTERIOR. HERE, THE WALLS AND UPHOLSTERY ARE ADORNED WITH SIGNATURE ANIMAL PRINTS AND NATURAL MOTIFS THAT SWAGGER WITH CONFIDENCE.