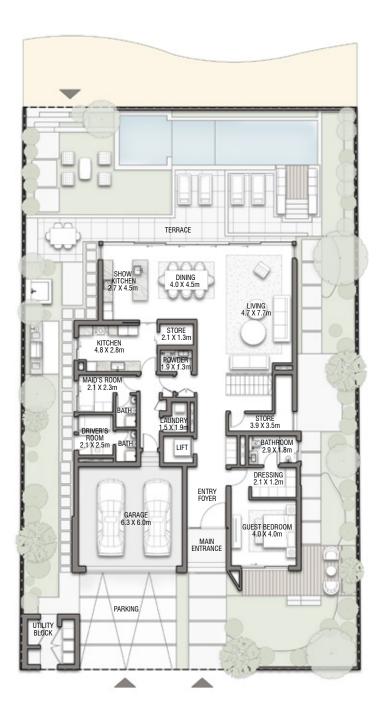

GROUND FLOOR

SECOND FLOOR

FIRST FLOOR

BEACH VILLAS COLLECTION

VILLA

### CYAN SKY

G + 2

### 6 BEDROOMS + FAMILY ROOM + ROOF LOUNGE AND TERRACE

| tay rection of the tay                                                                                                                                                                                                                                                                                                                                                                                                                                                                                                                                                                                                                                                                                                                                                                                                                                                                                                                                                                                                                                                                                                                                                                                                                                                                                                                                                                                                                                                                                                                                                                                                                                                                                                                                                                                                                                                                                                                                                                                                                                                                                                         | 200 1000 | 40.00    |
|--------------------------------------------------------------------------------------------------------------------------------------------------------------------------------------------------------------------------------------------------------------------------------------------------------------------------------------------------------------------------------------------------------------------------------------------------------------------------------------------------------------------------------------------------------------------------------------------------------------------------------------------------------------------------------------------------------------------------------------------------------------------------------------------------------------------------------------------------------------------------------------------------------------------------------------------------------------------------------------------------------------------------------------------------------------------------------------------------------------------------------------------------------------------------------------------------------------------------------------------------------------------------------------------------------------------------------------------------------------------------------------------------------------------------------------------------------------------------------------------------------------------------------------------------------------------------------------------------------------------------------------------------------------------------------------------------------------------------------------------------------------------------------------------------------------------------------------------------------------------------------------------------------------------------------------------------------------------------------------------------------------------------------------------------------------------------------------------------------------------------------|----------|----------|
| FLOOR TYPE                                                                                                                                                                                                                                                                                                                                                                                                                                                                                                                                                                                                                                                                                                                                                                                                                                                                                                                                                                                                                                                                                                                                                                                                                                                                                                                                                                                                                                                                                                                                                                                                                                                                                                                                                                                                                                                                                                                                                                                                                                                                                                                     | SQ. M.   | SQ. FT.  |
| Ground Floor                                                                                                                                                                                                                                                                                                                                                                                                                                                                                                                                                                                                                                                                                                                                                                                                                                                                                                                                                                                                                                                                                                                                                                                                                                                                                                                                                                                                                                                                                                                                                                                                                                                                                                                                                                                                                                                                                                                                                                                                                                                                                                                   | 213.27   | 2,295.62 |
| Balcony / Terrace / Porch-GF                                                                                                                                                                                                                                                                                                                                                                                                                                                                                                                                                                                                                                                                                                                                                                                                                                                                                                                                                                                                                                                                                                                                                                                                                                                                                                                                                                                                                                                                                                                                                                                                                                                                                                                                                                                                                                                                                                                                                                                                                                                                                                   | 1.04     | 11.19    |
| First Floor Area                                                                                                                                                                                                                                                                                                                                                                                                                                                                                                                                                                                                                                                                                                                                                                                                                                                                                                                                                                                                                                                                                                                                                                                                                                                                                                                                                                                                                                                                                                                                                                                                                                                                                                                                                                                                                                                                                                                                                                                                                                                                                                               | 254.52   | 2,739.63 |
| Balcony / Terrace - First Floor                                                                                                                                                                                                                                                                                                                                                                                                                                                                                                                                                                                                                                                                                                                                                                                                                                                                                                                                                                                                                                                                                                                                                                                                                                                                                                                                                                                                                                                                                                                                                                                                                                                                                                                                                                                                                                                                                                                                                                                                                                                                                                | 31.99    | 344.34   |
| Second Floor Area                                                                                                                                                                                                                                                                                                                                                                                                                                                                                                                                                                                                                                                                                                                                                                                                                                                                                                                                                                                                                                                                                                                                                                                                                                                                                                                                                                                                                                                                                                                                                                                                                                                                                                                                                                                                                                                                                                                                                                                                                                                                                                              | 130.89   | 1,408.89 |
| Balcony / Terrace - Second Floor                                                                                                                                                                                                                                                                                                                                                                                                                                                                                                                                                                                                                                                                                                                                                                                                                                                                                                                                                                                                                                                                                                                                                                                                                                                                                                                                                                                                                                                                                                                                                                                                                                                                                                                                                                                                                                                                                                                                                                                                                                                                                               | 43.95    | 473.07   |
| Garage - Covered                                                                                                                                                                                                                                                                                                                                                                                                                                                                                                                                                                                                                                                                                                                                                                                                                                                                                                                                                                                                                                                                                                                                                                                                                                                                                                                                                                                                                                                                                                                                                                                                                                                                                                                                                                                                                                                                                                                                                                                                                                                                                                               | 41.77    | 449.61   |
| TOTAL BUILT-UP AREA                                                                                                                                                                                                                                                                                                                                                                                                                                                                                                                                                                                                                                                                                                                                                                                                                                                                                                                                                                                                                                                                                                                                                                                                                                                                                                                                                                                                                                                                                                                                                                                                                                                                                                                                                                                                                                                                                                                                                                                                                                                                                                            | 717.43   | 7,722.35 |
| The state of the s | A 186    | 137 18   |
| Garage with Pergola                                                                                                                                                                                                                                                                                                                                                                                                                                                                                                                                                                                                                                                                                                                                                                                                                                                                                                                                                                                                                                                                                                                                                                                                                                                                                                                                                                                                                                                                                                                                                                                                                                                                                                                                                                                                                                                                                                                                                                                                                                                                                                            | 0.0      | 0.0      |
| TOTAL AREA                                                                                                                                                                                                                                                                                                                                                                                                                                                                                                                                                                                                                                                                                                                                                                                                                                                                                                                                                                                                                                                                                                                                                                                                                                                                                                                                                                                                                                                                                                                                                                                                                                                                                                                                                                                                                                                                                                                                                                                                                                                                                                                     | 717.43   | 7,722.35 |