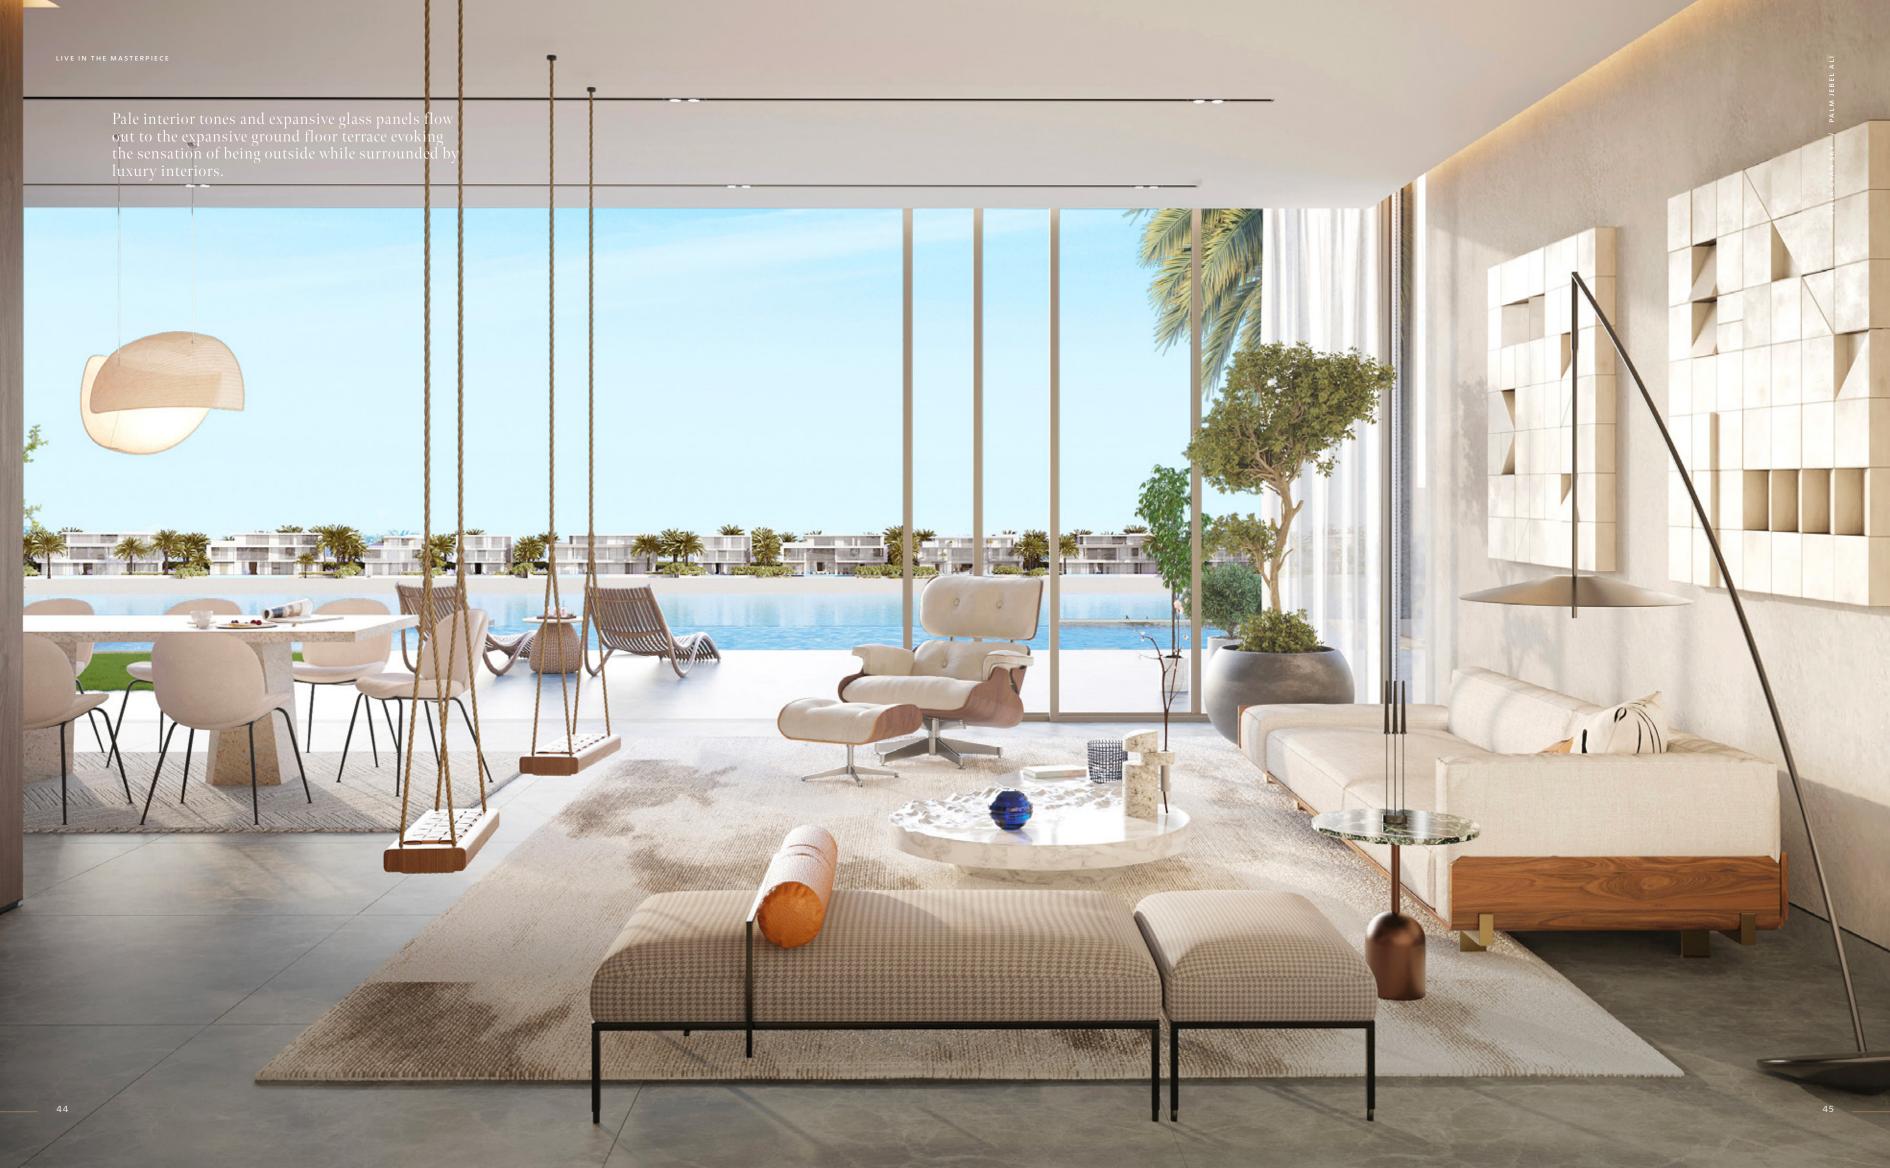

#### THE ELEGANCE OF BRIGHT NATURAL LIGHT

The natural beauty of the exclusive setting is enhanced by the landscaped gardens that nestle this home in tranquillity. The connection with the outdoors starts on entering the double-height foyer that leads to a single-height corridor, opening out toward a breathtaking panoramic sea view. A home bathed in the natural light of elegance.

THE EXPANSIVE L-SHAPED LIVING ROOM CLEVERLY INCORPORATES THE STAIRCASE IN ITS DESIGN AMPLIFYING THE SPACIOUS ATMOSPHERE.

This sophisticated villa is expressly crafted for individuals with a taste for refined design and elevated style.