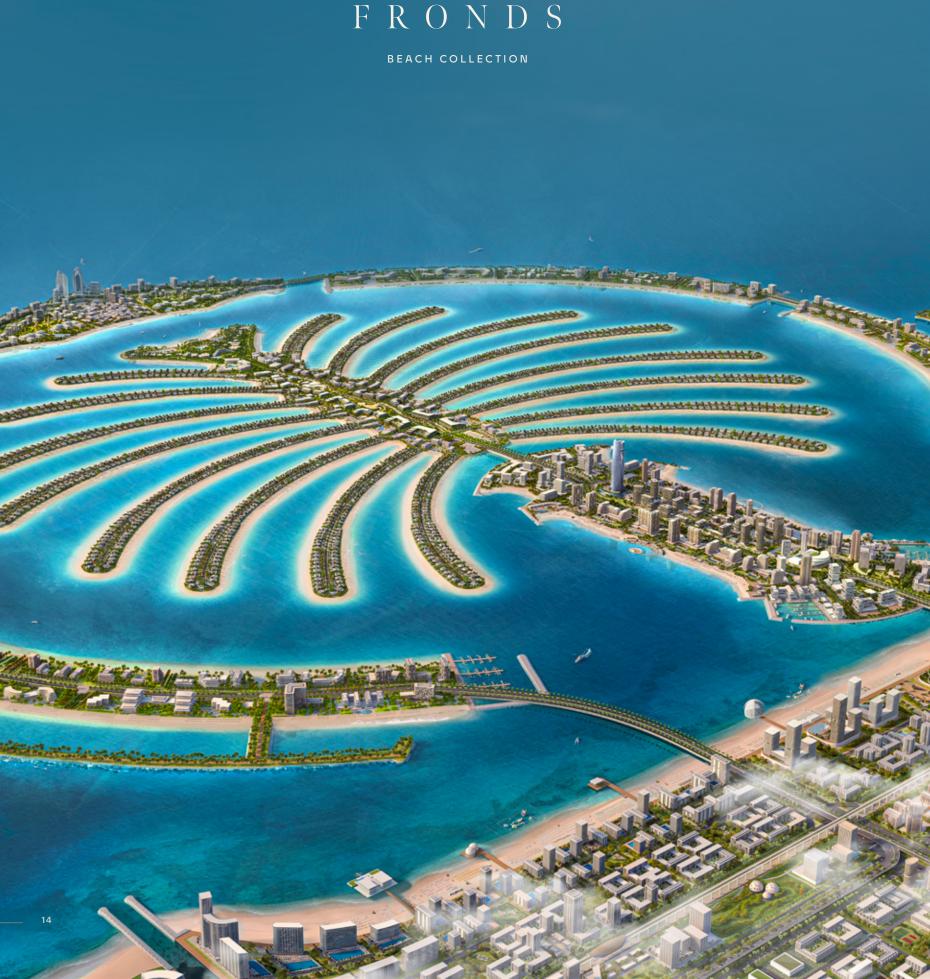

## F R O N D S

\_\_\_\_\_ FLOURISHING GREEN FRONDS

### AN ICONIC NEIGHBOURHOOD

ARTFULLY DESIGNED, PRIVATE
NEIGHBOURHOODS FOR SOPHISTICATED
CITY LIVING.

Each exclusive frond at Palm Jebel Ali forms its own thoughtfully crafted private neighbourhood, designed to inspire. Elegant streets are painted in shades of lush greenery, where vibrant flora blends seamlessly with curated foliage to create a harmonious, beachfront residential landscape.

Here, an active lifestyle thrives—wide, walkable streets invite pedestrians and bikers to explore pocketed parks and access the beach. The frond streetscapes provide shaded paths lined with tree corridors and layered plantings, creating an idyllic oasis and connection with nature.