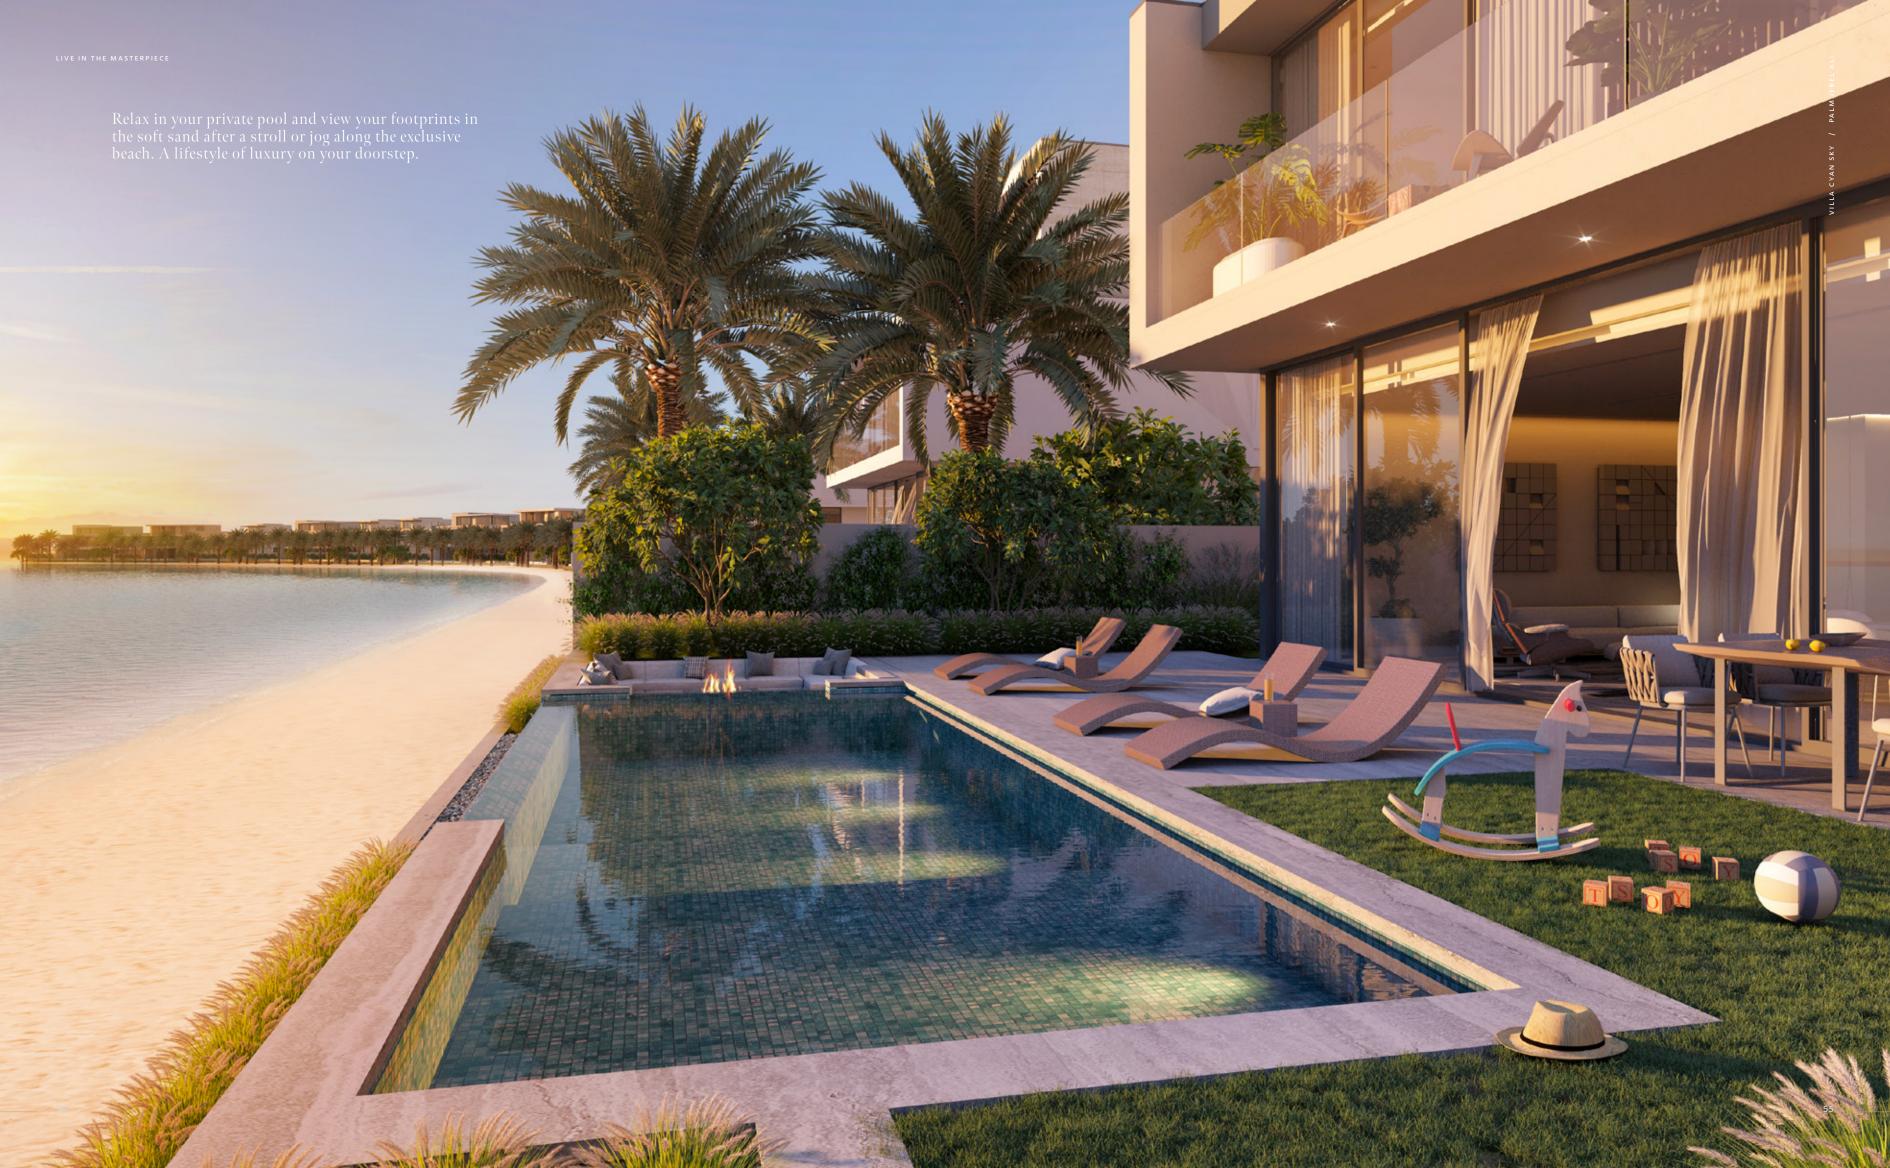

## A B E A C H F R O N T S C U L P T U R E T O C A L L H O M E

DISTINCTIVE CUBIC SHAPES ON THE STREETSIDE FAÇADE RENDER THIS VIEW AN ARCHITECTURAL- MASTERPIECE.

The beachfront lifestyle envelops this unique home with spectacular views and exclusive pristine sand. Pure geometric shapes and contrasting profiles create a sculpture with generous interior spaces that seamlessly merge with the natural surroundings. Relaxed evenings spent on the outdoor terrace under sunset skies are yours to enjoy every day.