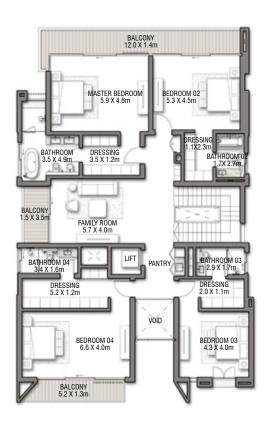

GROUND FLOOR

SECOND FLOOR

FIRST FLOOR

BEACH VILLAS COLLECTION

VILLA

### CYAN SKY

G + 2

### 6 BEDROOMS + FAMILY ROOM + ROOF LOUNGE AND TERRACE

| tay rection of the tay                                                                                                                                                                                                                                                                                                                                                                                                                                                                                                                                                                                                                                                                                                                                                                                                                                                                                                                                                                                                                                                                                                                                                                                                                                                                                                                                                                                                                                                                                                                                                                                                                                                                                                                                                                                                                                                                                                                                                                                                                                                                                                         | 200 1000 | 40.00    |
|--------------------------------------------------------------------------------------------------------------------------------------------------------------------------------------------------------------------------------------------------------------------------------------------------------------------------------------------------------------------------------------------------------------------------------------------------------------------------------------------------------------------------------------------------------------------------------------------------------------------------------------------------------------------------------------------------------------------------------------------------------------------------------------------------------------------------------------------------------------------------------------------------------------------------------------------------------------------------------------------------------------------------------------------------------------------------------------------------------------------------------------------------------------------------------------------------------------------------------------------------------------------------------------------------------------------------------------------------------------------------------------------------------------------------------------------------------------------------------------------------------------------------------------------------------------------------------------------------------------------------------------------------------------------------------------------------------------------------------------------------------------------------------------------------------------------------------------------------------------------------------------------------------------------------------------------------------------------------------------------------------------------------------------------------------------------------------------------------------------------------------|----------|----------|
| FLOOR TYPE                                                                                                                                                                                                                                                                                                                                                                                                                                                                                                                                                                                                                                                                                                                                                                                                                                                                                                                                                                                                                                                                                                                                                                                                                                                                                                                                                                                                                                                                                                                                                                                                                                                                                                                                                                                                                                                                                                                                                                                                                                                                                                                     | SQ. M.   | SQ. FT.  |
| Ground Floor                                                                                                                                                                                                                                                                                                                                                                                                                                                                                                                                                                                                                                                                                                                                                                                                                                                                                                                                                                                                                                                                                                                                                                                                                                                                                                                                                                                                                                                                                                                                                                                                                                                                                                                                                                                                                                                                                                                                                                                                                                                                                                                   | 213.27   | 2,295.62 |
| Balcony / Terrace / Porch-GF                                                                                                                                                                                                                                                                                                                                                                                                                                                                                                                                                                                                                                                                                                                                                                                                                                                                                                                                                                                                                                                                                                                                                                                                                                                                                                                                                                                                                                                                                                                                                                                                                                                                                                                                                                                                                                                                                                                                                                                                                                                                                                   | 1.04     | 11.19    |
| First Floor Area                                                                                                                                                                                                                                                                                                                                                                                                                                                                                                                                                                                                                                                                                                                                                                                                                                                                                                                                                                                                                                                                                                                                                                                                                                                                                                                                                                                                                                                                                                                                                                                                                                                                                                                                                                                                                                                                                                                                                                                                                                                                                                               | 254.52   | 2,739.63 |
| Balcony / Terrace - First Floor                                                                                                                                                                                                                                                                                                                                                                                                                                                                                                                                                                                                                                                                                                                                                                                                                                                                                                                                                                                                                                                                                                                                                                                                                                                                                                                                                                                                                                                                                                                                                                                                                                                                                                                                                                                                                                                                                                                                                                                                                                                                                                | 31.99    | 344.34   |
| Second Floor Area                                                                                                                                                                                                                                                                                                                                                                                                                                                                                                                                                                                                                                                                                                                                                                                                                                                                                                                                                                                                                                                                                                                                                                                                                                                                                                                                                                                                                                                                                                                                                                                                                                                                                                                                                                                                                                                                                                                                                                                                                                                                                                              | 130.89   | 1,408.89 |
| Balcony / Terrace - Second Floor                                                                                                                                                                                                                                                                                                                                                                                                                                                                                                                                                                                                                                                                                                                                                                                                                                                                                                                                                                                                                                                                                                                                                                                                                                                                                                                                                                                                                                                                                                                                                                                                                                                                                                                                                                                                                                                                                                                                                                                                                                                                                               | 43.95    | 473.07   |
| Garage - Covered                                                                                                                                                                                                                                                                                                                                                                                                                                                                                                                                                                                                                                                                                                                                                                                                                                                                                                                                                                                                                                                                                                                                                                                                                                                                                                                                                                                                                                                                                                                                                                                                                                                                                                                                                                                                                                                                                                                                                                                                                                                                                                               | 41.77    | 449.61   |
| TOTAL BUILT-UP AREA                                                                                                                                                                                                                                                                                                                                                                                                                                                                                                                                                                                                                                                                                                                                                                                                                                                                                                                                                                                                                                                                                                                                                                                                                                                                                                                                                                                                                                                                                                                                                                                                                                                                                                                                                                                                                                                                                                                                                                                                                                                                                                            | 717.43   | 7,722.35 |
| The state of the s | A 186    | 137 18   |
| Garage with Pergola                                                                                                                                                                                                                                                                                                                                                                                                                                                                                                                                                                                                                                                                                                                                                                                                                                                                                                                                                                                                                                                                                                                                                                                                                                                                                                                                                                                                                                                                                                                                                                                                                                                                                                                                                                                                                                                                                                                                                                                                                                                                                                            | 0.0      | 0.0      |
| TOTAL AREA                                                                                                                                                                                                                                                                                                                                                                                                                                                                                                                                                                                                                                                                                                                                                                                                                                                                                                                                                                                                                                                                                                                                                                                                                                                                                                                                                                                                                                                                                                                                                                                                                                                                                                                                                                                                                                                                                                                                                                                                                                                                                                                     | 717.43   | 7,722.35 |