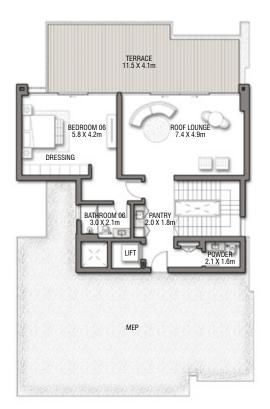

GROUND FLOOR

SECOND FLOOR

FIRST FLOOR

BEACH VILLAS COLLECTION

VILLA

### CYAN SKY

G + 2

### 6 BEDROOMS + FAMILY ROOM + ROOF LOUNGE AND TERRACE

| tay rection of the tay                                                                                                                                                                                                                                                                                                                                                                                                                                                                                                                                                                                                                                                                                                                                                                                                                                                                                                                                                                                                                                                                                                                                                                                                                                                                                                                                                                                                                                                                                                                                                                                                                                                                                                                                                                                                                                                                                                                                                                                                                                                                                                         | 200 1000 | 40.00    |
|--------------------------------------------------------------------------------------------------------------------------------------------------------------------------------------------------------------------------------------------------------------------------------------------------------------------------------------------------------------------------------------------------------------------------------------------------------------------------------------------------------------------------------------------------------------------------------------------------------------------------------------------------------------------------------------------------------------------------------------------------------------------------------------------------------------------------------------------------------------------------------------------------------------------------------------------------------------------------------------------------------------------------------------------------------------------------------------------------------------------------------------------------------------------------------------------------------------------------------------------------------------------------------------------------------------------------------------------------------------------------------------------------------------------------------------------------------------------------------------------------------------------------------------------------------------------------------------------------------------------------------------------------------------------------------------------------------------------------------------------------------------------------------------------------------------------------------------------------------------------------------------------------------------------------------------------------------------------------------------------------------------------------------------------------------------------------------------------------------------------------------|----------|----------|
| FLOOR TYPE                                                                                                                                                                                                                                                                                                                                                                                                                                                                                                                                                                                                                                                                                                                                                                                                                                                                                                                                                                                                                                                                                                                                                                                                                                                                                                                                                                                                                                                                                                                                                                                                                                                                                                                                                                                                                                                                                                                                                                                                                                                                                                                     | SQ. M.   | SQ. FT.  |
| Ground Floor                                                                                                                                                                                                                                                                                                                                                                                                                                                                                                                                                                                                                                                                                                                                                                                                                                                                                                                                                                                                                                                                                                                                                                                                                                                                                                                                                                                                                                                                                                                                                                                                                                                                                                                                                                                                                                                                                                                                                                                                                                                                                                                   | 213.27   | 2,295.62 |
| Balcony / Terrace / Porch-GF                                                                                                                                                                                                                                                                                                                                                                                                                                                                                                                                                                                                                                                                                                                                                                                                                                                                                                                                                                                                                                                                                                                                                                                                                                                                                                                                                                                                                                                                                                                                                                                                                                                                                                                                                                                                                                                                                                                                                                                                                                                                                                   | 1.04     | 11.19    |
| First Floor Area                                                                                                                                                                                                                                                                                                                                                                                                                                                                                                                                                                                                                                                                                                                                                                                                                                                                                                                                                                                                                                                                                                                                                                                                                                                                                                                                                                                                                                                                                                                                                                                                                                                                                                                                                                                                                                                                                                                                                                                                                                                                                                               | 254.52   | 2,739.63 |
| Balcony / Terrace - First Floor                                                                                                                                                                                                                                                                                                                                                                                                                                                                                                                                                                                                                                                                                                                                                                                                                                                                                                                                                                                                                                                                                                                                                                                                                                                                                                                                                                                                                                                                                                                                                                                                                                                                                                                                                                                                                                                                                                                                                                                                                                                                                                | 31.99    | 344.34   |
| Second Floor Area                                                                                                                                                                                                                                                                                                                                                                                                                                                                                                                                                                                                                                                                                                                                                                                                                                                                                                                                                                                                                                                                                                                                                                                                                                                                                                                                                                                                                                                                                                                                                                                                                                                                                                                                                                                                                                                                                                                                                                                                                                                                                                              | 130.89   | 1,408.89 |
| Balcony / Terrace - Second Floor                                                                                                                                                                                                                                                                                                                                                                                                                                                                                                                                                                                                                                                                                                                                                                                                                                                                                                                                                                                                                                                                                                                                                                                                                                                                                                                                                                                                                                                                                                                                                                                                                                                                                                                                                                                                                                                                                                                                                                                                                                                                                               | 43.95    | 473.07   |
| Garage - Covered                                                                                                                                                                                                                                                                                                                                                                                                                                                                                                                                                                                                                                                                                                                                                                                                                                                                                                                                                                                                                                                                                                                                                                                                                                                                                                                                                                                                                                                                                                                                                                                                                                                                                                                                                                                                                                                                                                                                                                                                                                                                                                               | 41.77    | 449.61   |
| TOTAL BUILT-UP AREA                                                                                                                                                                                                                                                                                                                                                                                                                                                                                                                                                                                                                                                                                                                                                                                                                                                                                                                                                                                                                                                                                                                                                                                                                                                                                                                                                                                                                                                                                                                                                                                                                                                                                                                                                                                                                                                                                                                                                                                                                                                                                                            | 717.43   | 7,722.35 |
| The state of the s | A 186    | 137 18   |
| Garage with Pergola                                                                                                                                                                                                                                                                                                                                                                                                                                                                                                                                                                                                                                                                                                                                                                                                                                                                                                                                                                                                                                                                                                                                                                                                                                                                                                                                                                                                                                                                                                                                                                                                                                                                                                                                                                                                                                                                                                                                                                                                                                                                                                            | 0.0      | 0.0      |
| TOTAL AREA                                                                                                                                                                                                                                                                                                                                                                                                                                                                                                                                                                                                                                                                                                                                                                                                                                                                                                                                                                                                                                                                                                                                                                                                                                                                                                                                                                                                                                                                                                                                                                                                                                                                                                                                                                                                                                                                                                                                                                                                                                                                                                                     | 717.43   | 7,722.35 |