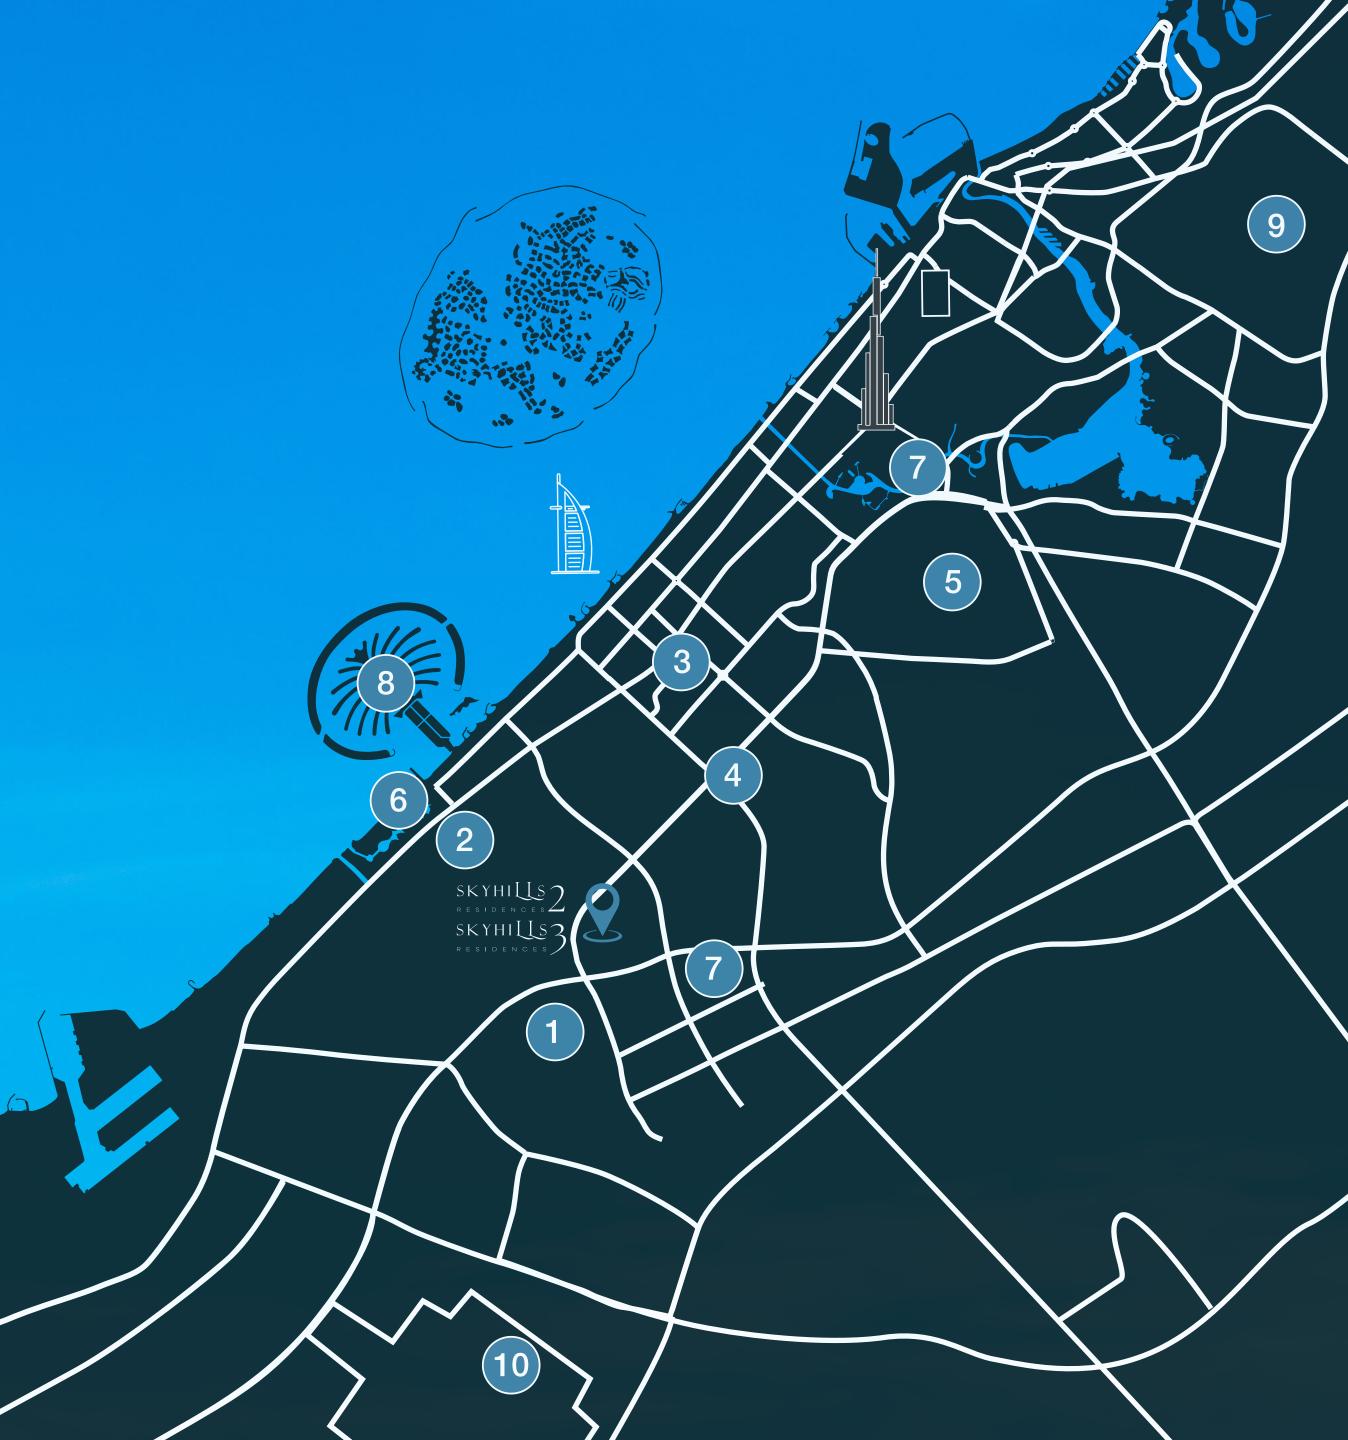

### EVERYTHING ON THE HORIZON

1 8 min.
Dubai Sports City

2 12 min. Emirates Golf Club

- 3 12 min.
  Mall of the Emirates
- 4 8 min.

  Dubai Hills Mall
- 5 17 min.
  Meydan Race Course
- 6 15 min.
  The Beach, JBR

7 17 min Dubai Mall

8 16 min
Palm Jumeirah

- 9 20 min.

  Dubai
  International Airport
- 10) 31 min.

  Al Maktoum

  International Airport