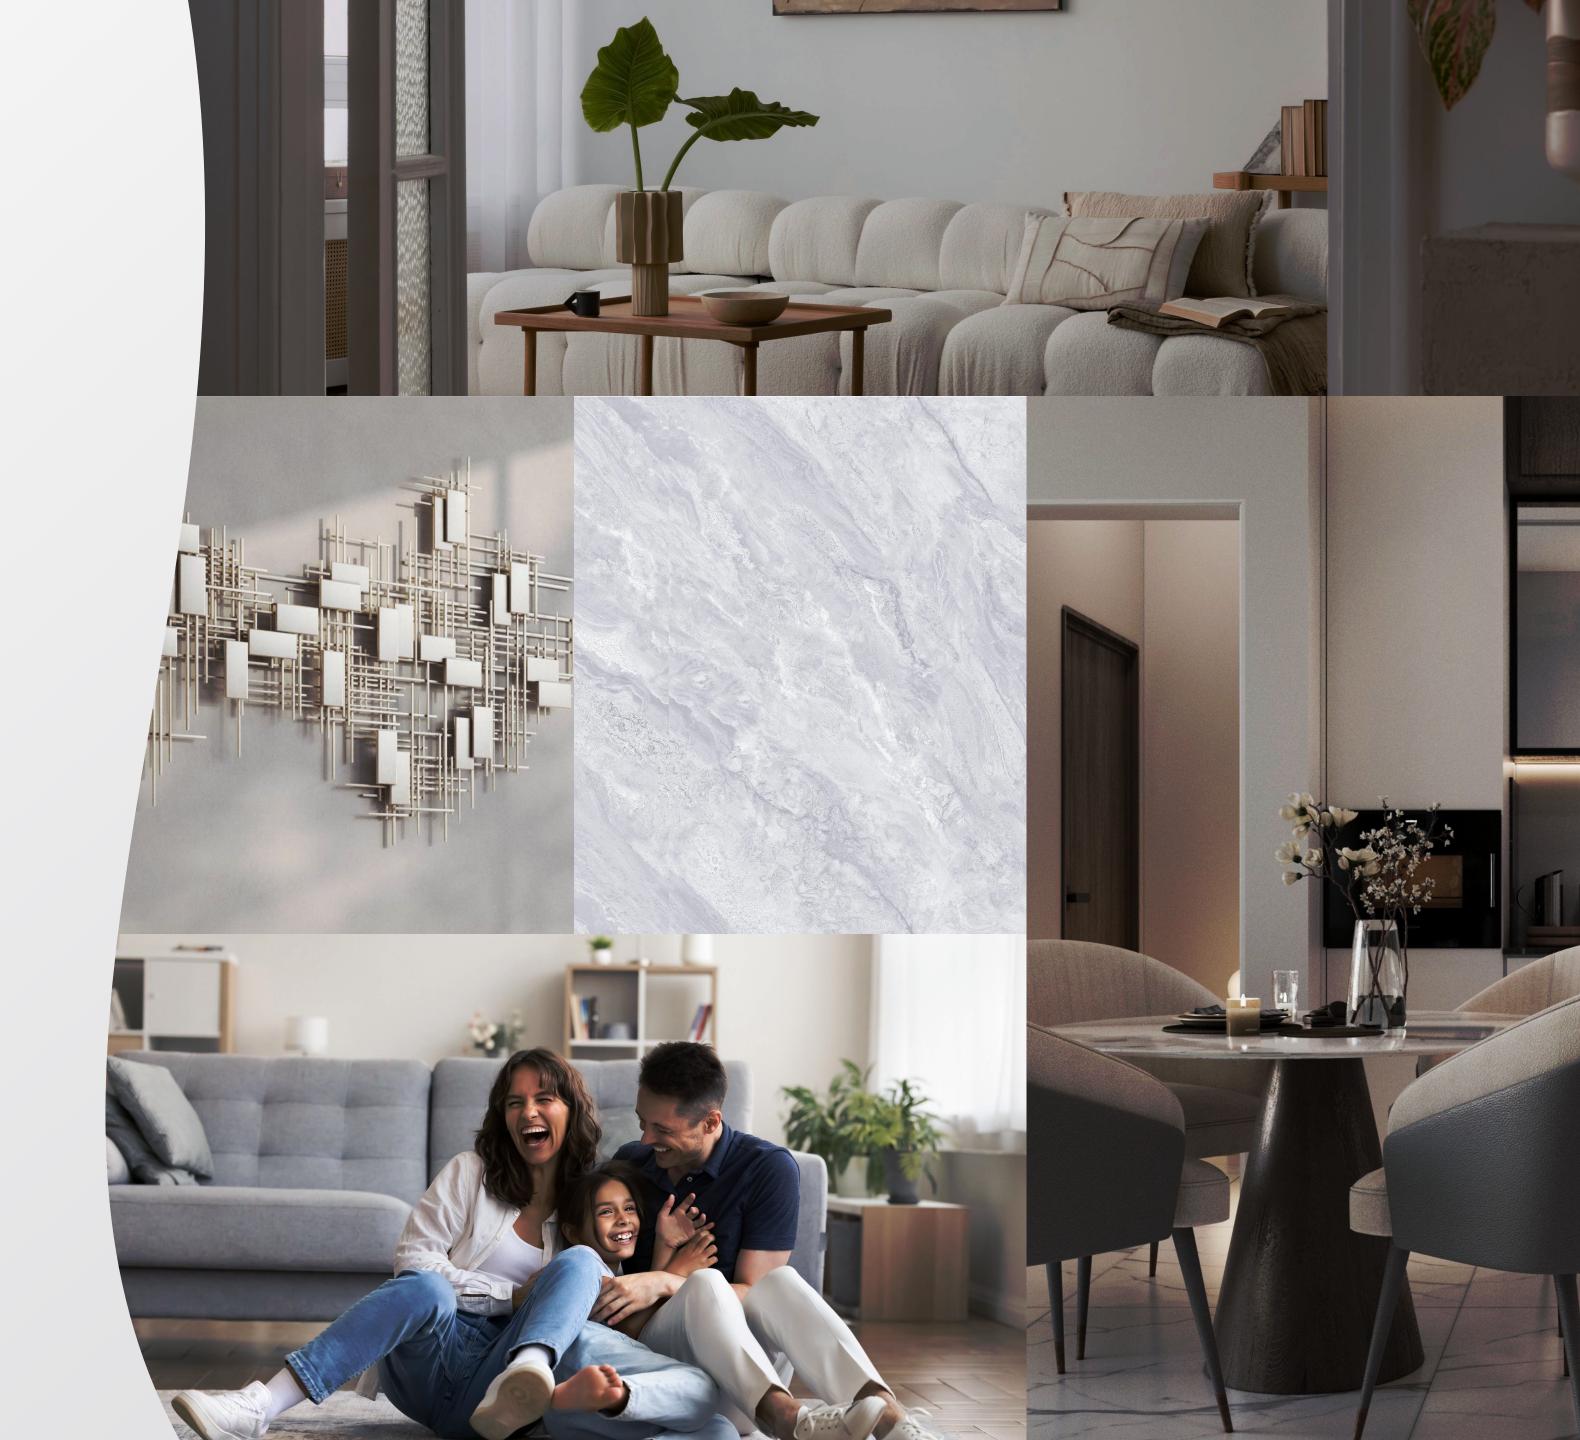

# FULLY FURNISHED RESIDENCES

At Skyhills 2 & 3, our apartments combine elegance and style with high-end finishes and modern appliances for a chic and comfortable living experience.

# LIVINGROOM

Relax in spacious living areas with elegant polished porcelain tiles and floor-to-ceiling windows that bathe your home in natural light.

 $1.2M \times 1.2M$ Porcelain Floor

Home Automation Air Conditioning

### BEDROOM

The bedrooms at Skyhills 2 & 3 are a cozy blend of comfort and style, with spacious layouts and serene views.

Interiors

### KITCHEN & DINING

Step into your dream kitchen with branded appliances, sleek countertops, chic hardware, and intuitive layouts.

Appliances

Washing Machine, Fridge & Freezer

### BATHROOM

Elevate your daily routine with luxurious Grohe fittings and a chic Geberit wash basin.

Faucet Sanitary Fittings Sink Wash Basin