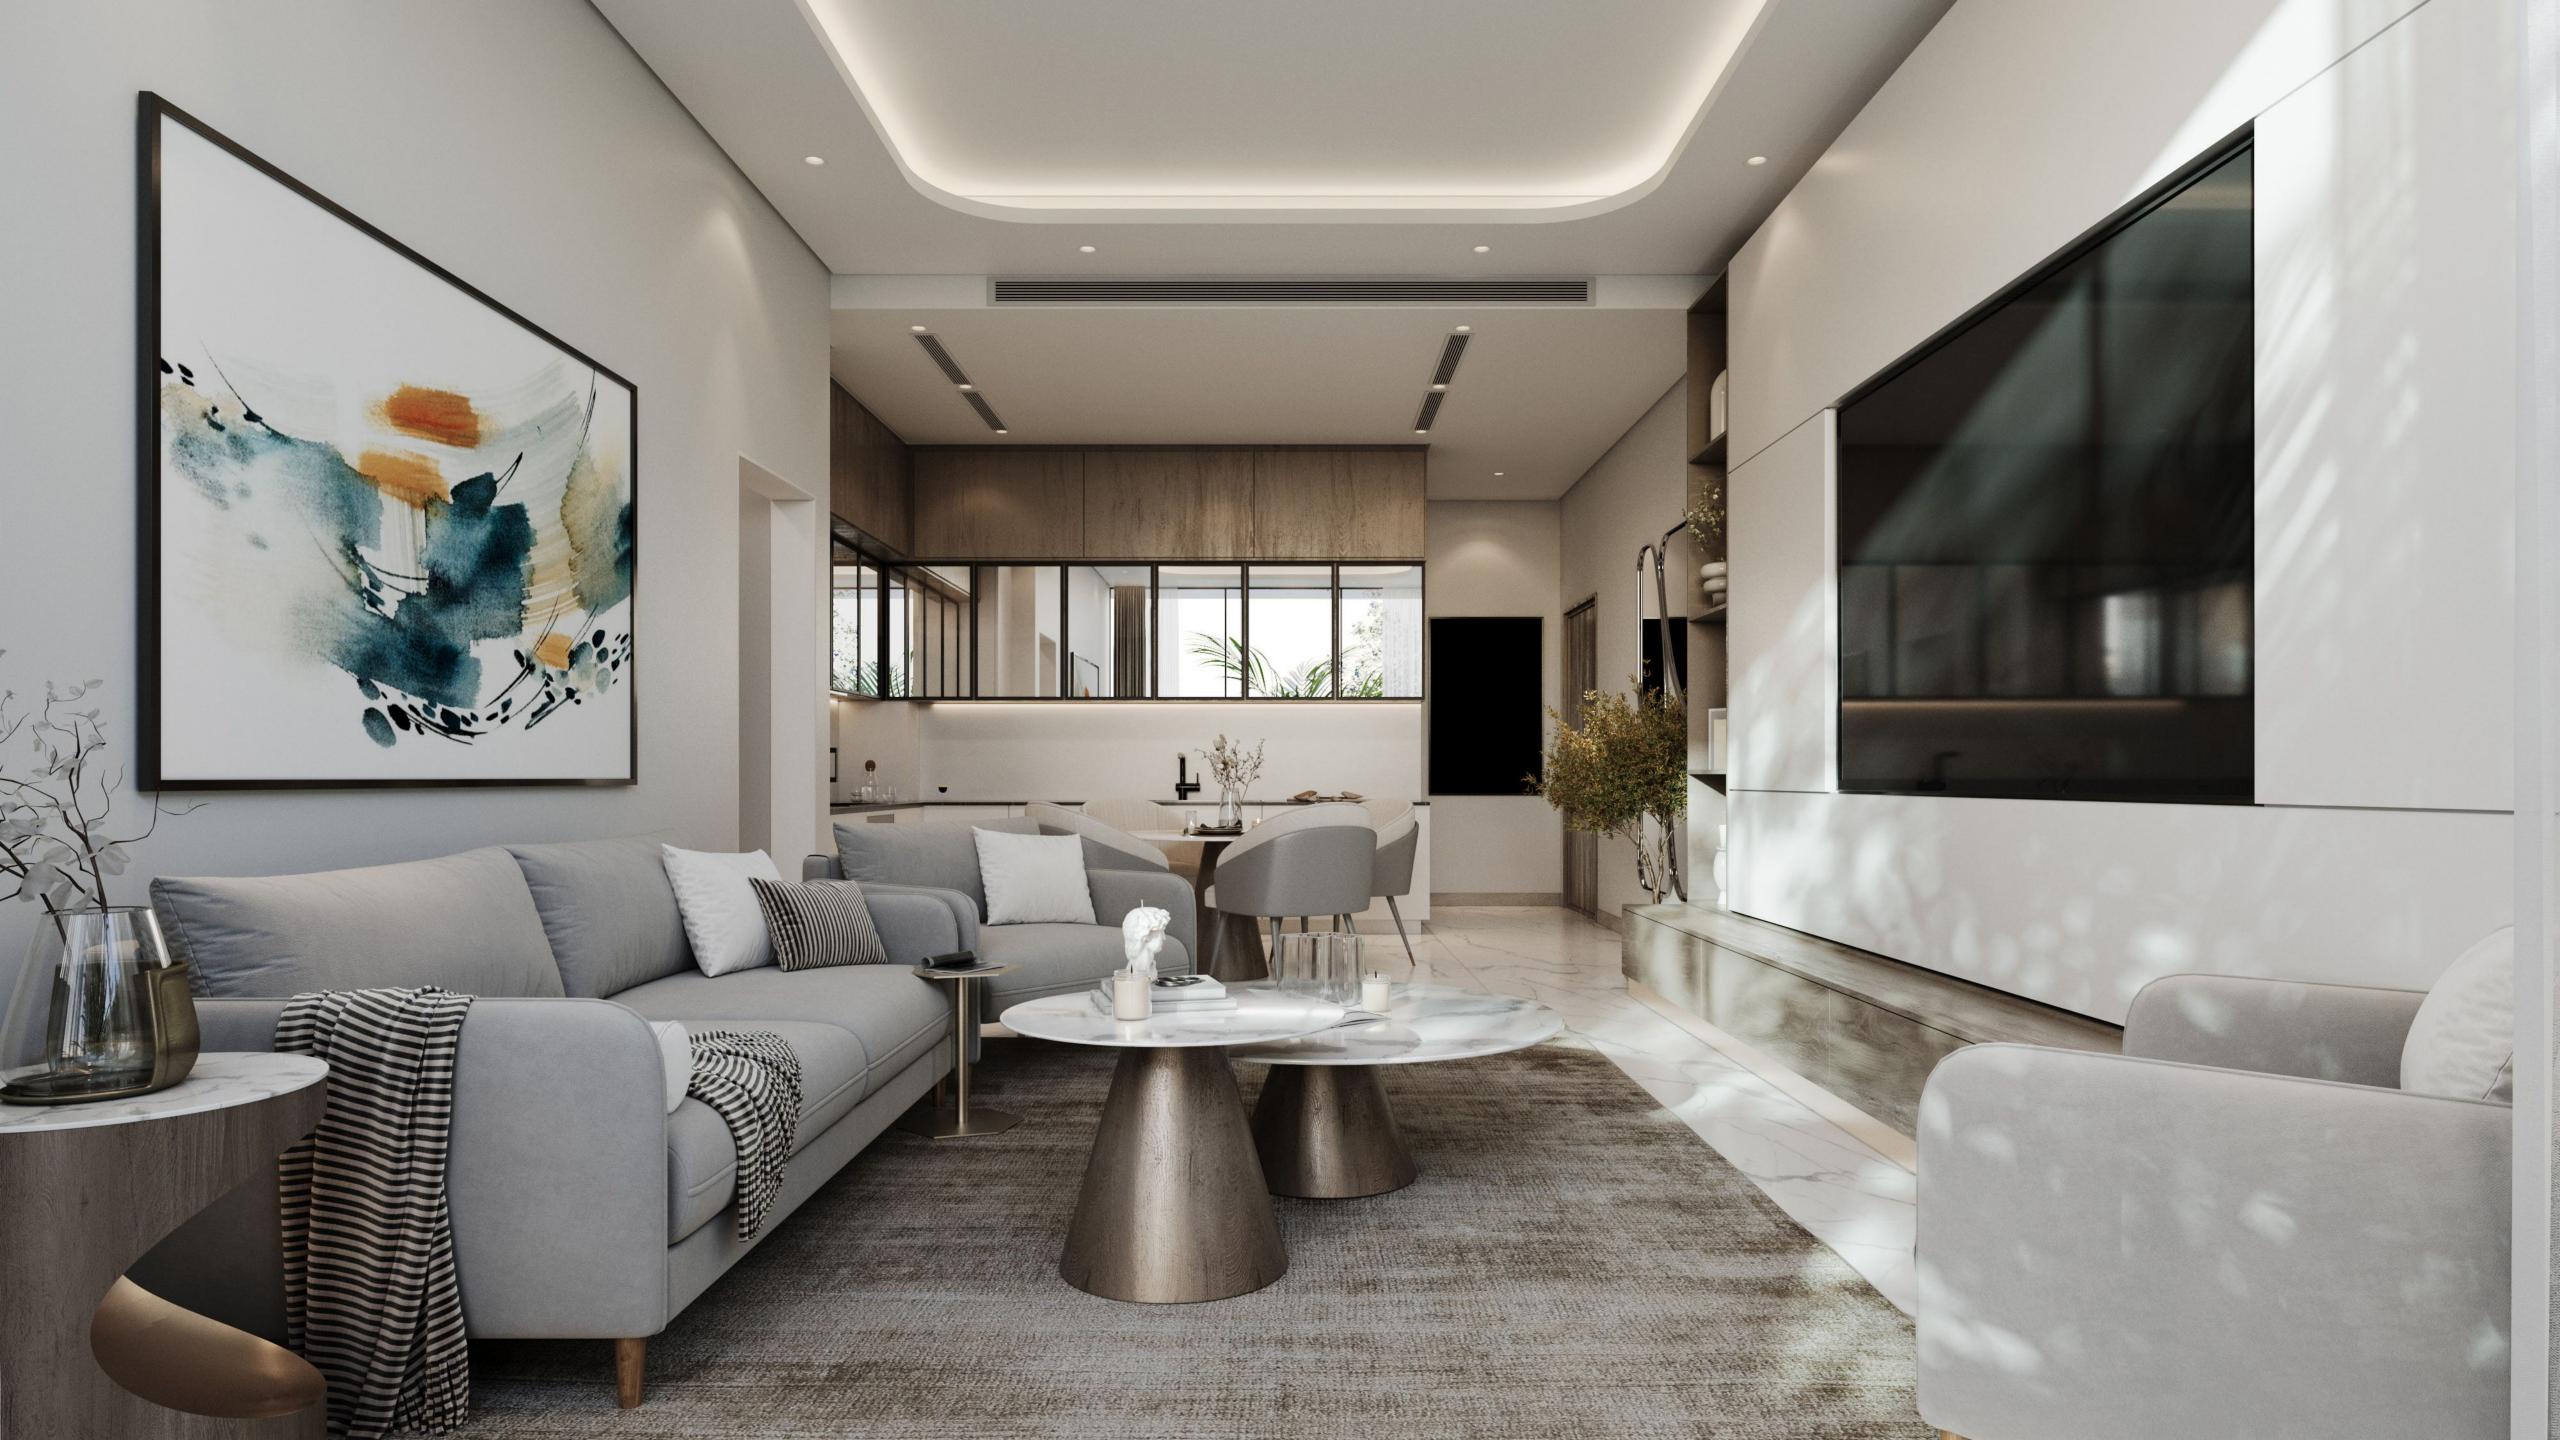

# FULLY FURNISHED RESIDENCES

At Skyhills 2 & 3, our apartments combine elegance and style with high-end finishes and modern appliances for a chic and comfortable living experience.

# LIVINGROOM

Relax in spacious living areas with elegant polished porcelain tiles and floor-to-ceiling windows that bathe your home in natural light.

 $1.2M \times 1.2M$ Porcelain Floor

Home Automation Air Conditioning