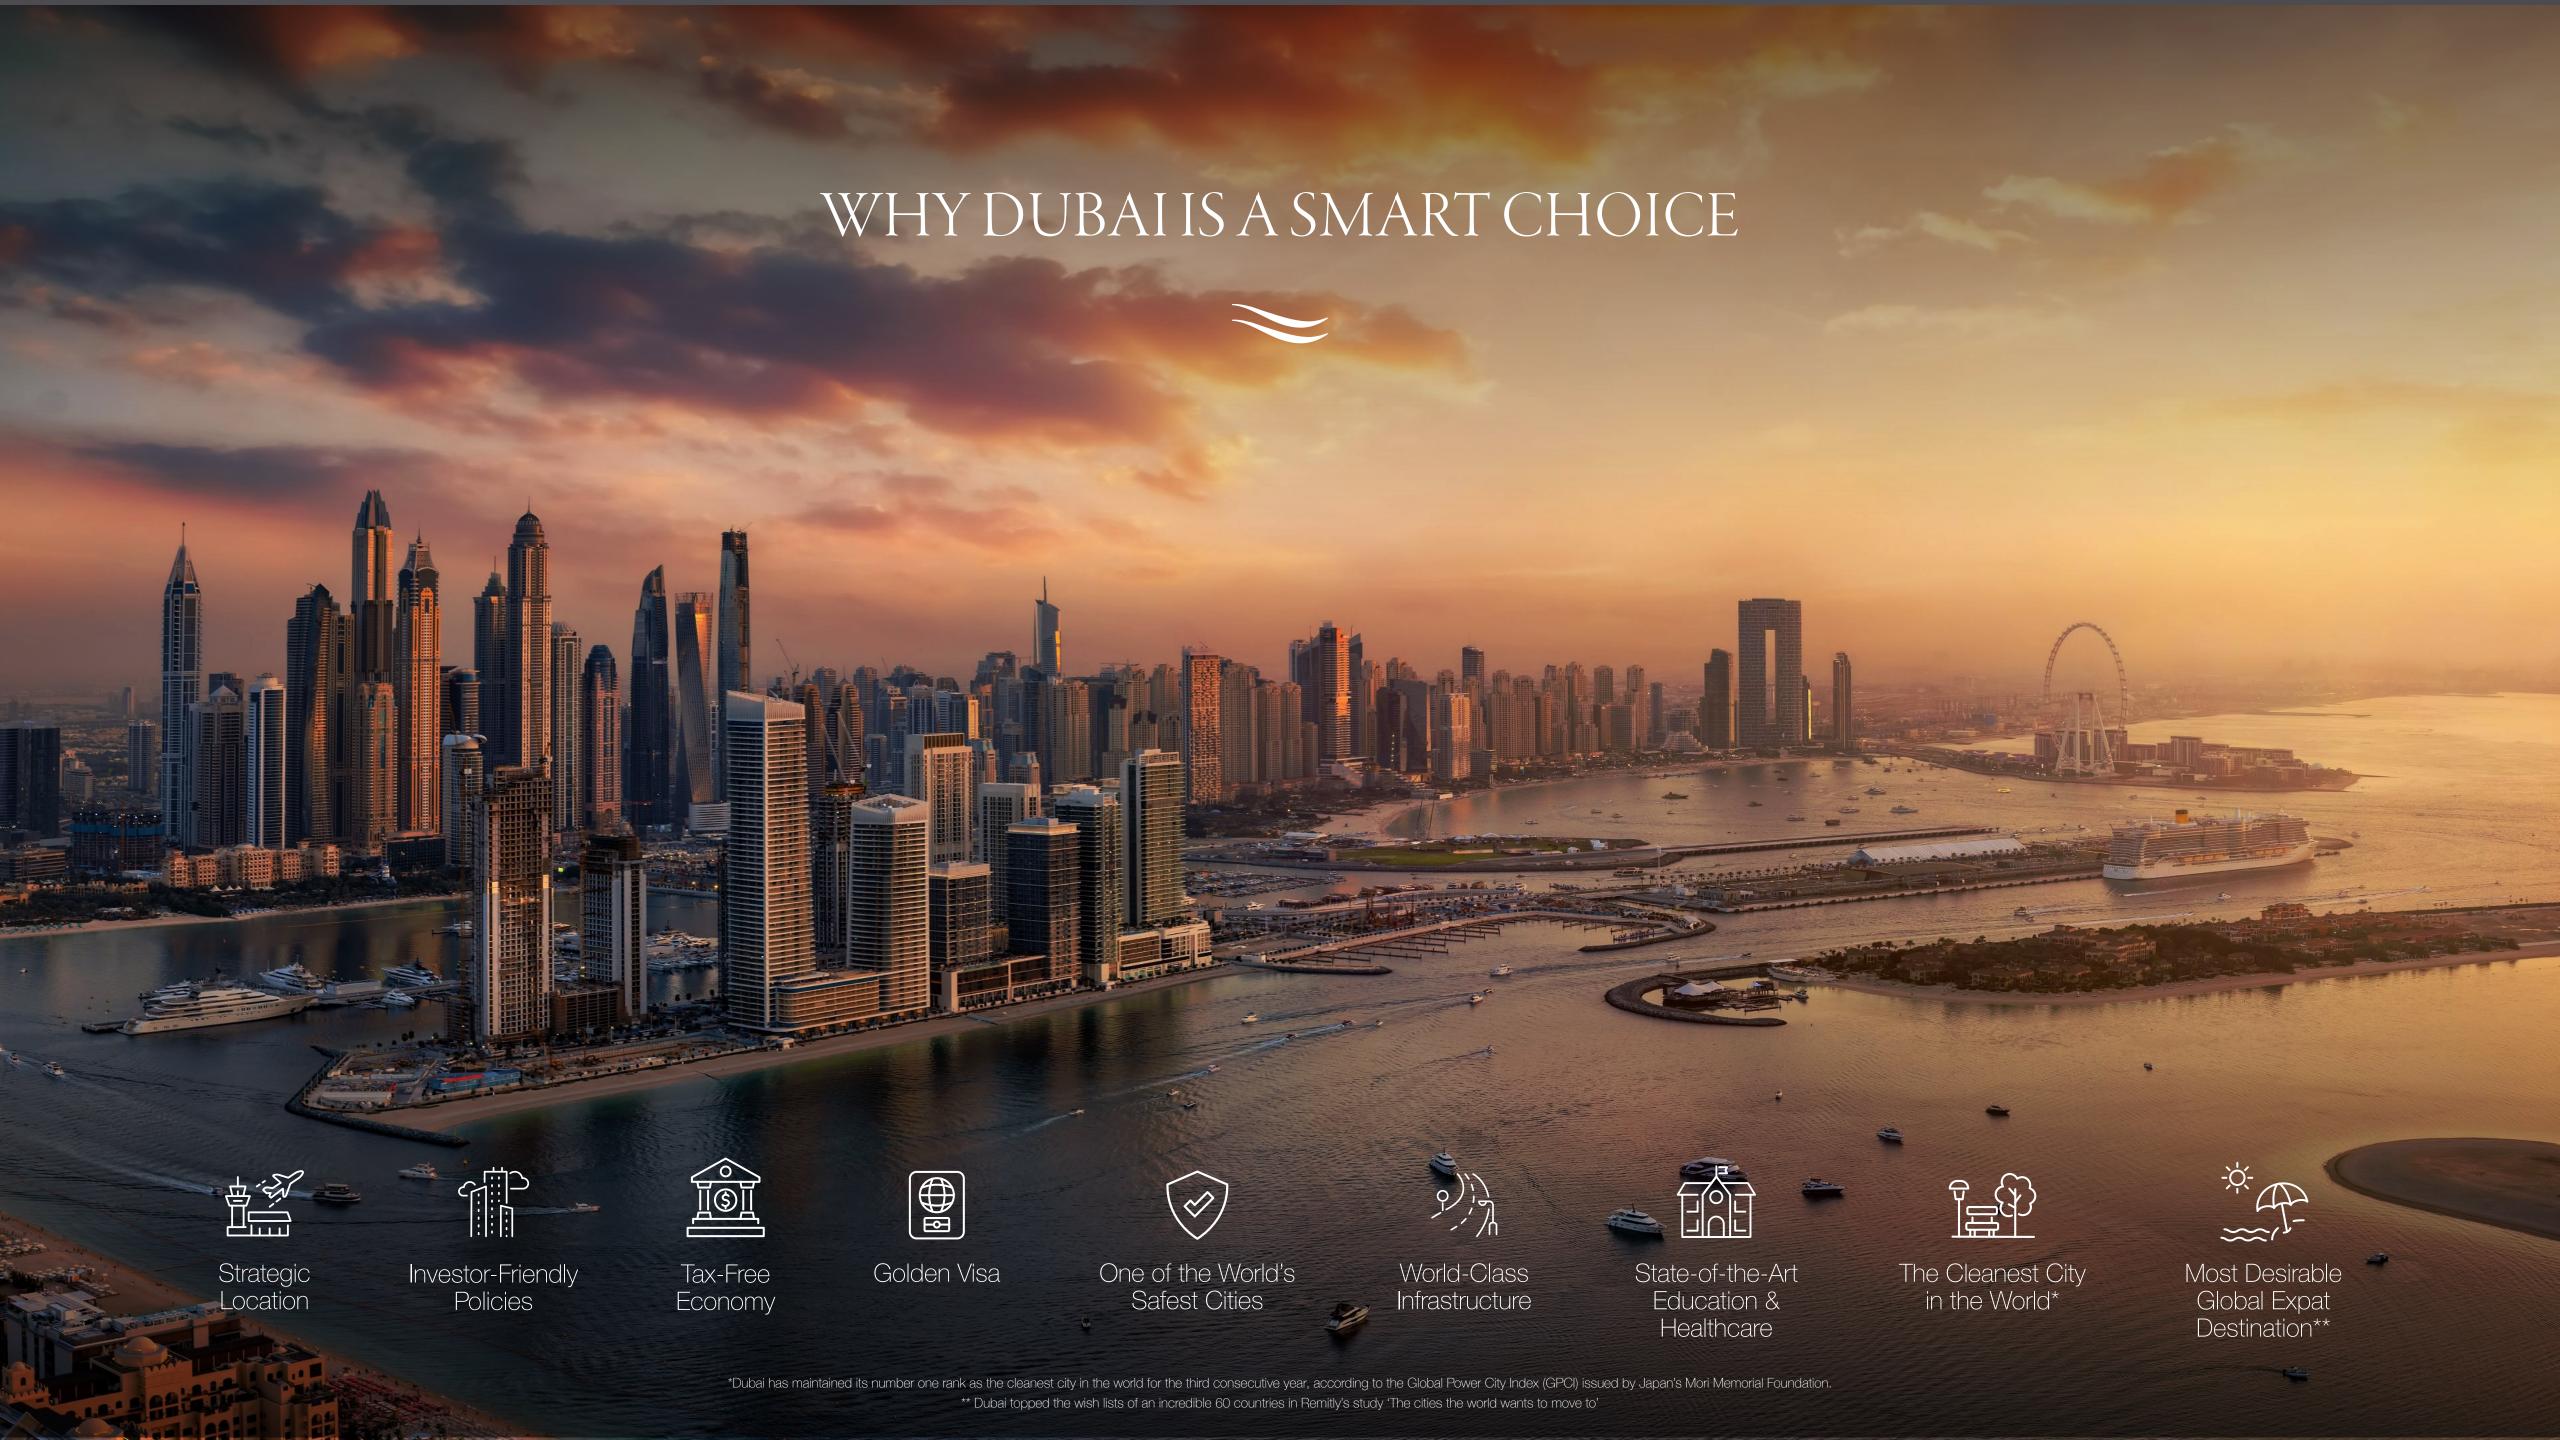

# A FUSION OF TRANQUILLITY & MODERNITY

Jumeirah Village Circle (JVC) is a 560-hectare master-planned community designed in a circular layout, offering a family-friendly and pet-friendly lifestyle.

JVC is ideally located between Sheikh Mohammed Bin Zayed Road, Al Khail Road, and Hessa Street, providing seamless connectivity throughout Dubai.

Now one of the city's most sought-after neighborhoods, outshining iconic areas like Business Bay and Dubai Marina.

### EVERYTHING ON THE HORIZON

1 8 min.
Dubai Sports City

2 12 min. Emirates Golf Club

- 3 12 min.
  Mall of the Emirates
- 4 8 min.

  Dubai Hills Mall
- 5 17 min.
  Meydan Race Course
- 6 15 min.
  The Beach, JBR

7 17 min Dubai Mall

8 16 min
Palm Jumeirah

- 9 20 min.

  Dubai
  International Airport
- 10) 31 min.

  Al Maktoum

  International Airport