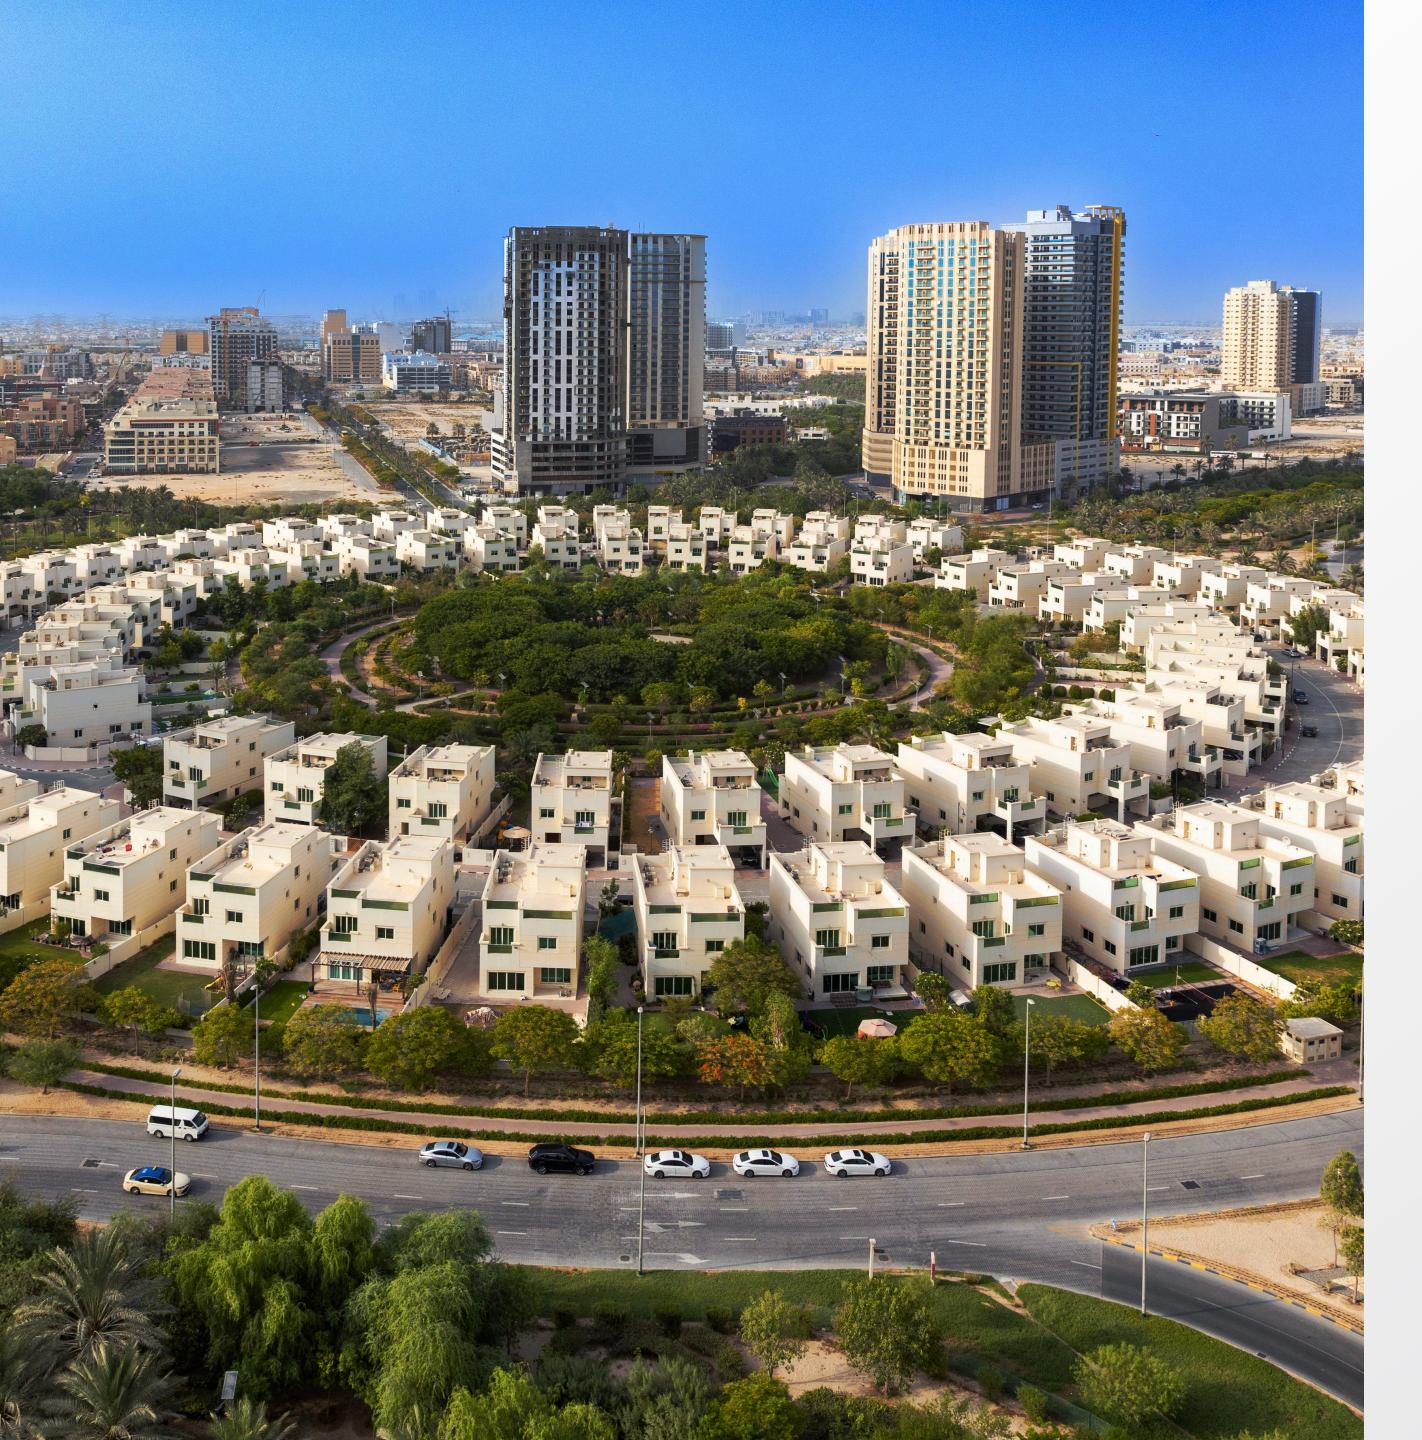

# A FUSION OF TRANQUILLITY & MODERNITY

Jumeirah Village Circle (JVC) is a 560-hectare master-planned community designed in a circular layout, offering a family-friendly and pet-friendly lifestyle.

JVC is ideally located between Sheikh Mohammed Bin Zayed Road, Al Khail Road, and Hessa Street, providing seamless connectivity throughout Dubai.

Now one of the city's most sought-after neighborhoods, outshining iconic areas like Business Bay and Dubai Marina.

## JUMEIRAH VILLAGE CIRCLE