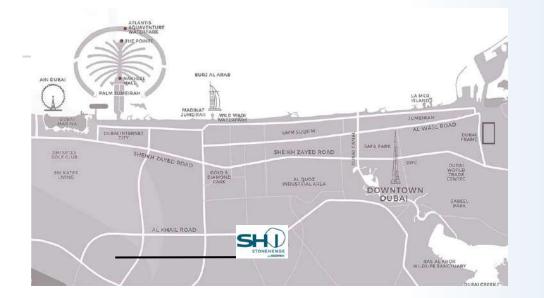

#### YOUR HOME IN A PEACEFUL NEIGHBORHOOD

| 2 Minutes<br>Circle Mall           | 7 Minutes<br>Dubai Hills Mall     | 10 Minutes<br>Mall of the Emirates             |
|------------------------------------|-----------------------------------|------------------------------------------------|
| 10 Minutes<br>Dubai Marina         | 12 Minutes<br>Ain Dubai           | 15 Minutes<br>Downtown Dubai<br>& Burj Khalifa |
| 15 Minutes<br>Burj Al Arab         | 18 Minutes<br>Palm Jumeirah       | 20 Minutes<br>Jumeirah Beach                   |
| 20 Minutes<br>Museum of the Future | 28 Minutes<br>Dubai World Central | 30 Minutes<br>Dubai International<br>Airport   |
|                                    |                                   |                                                |