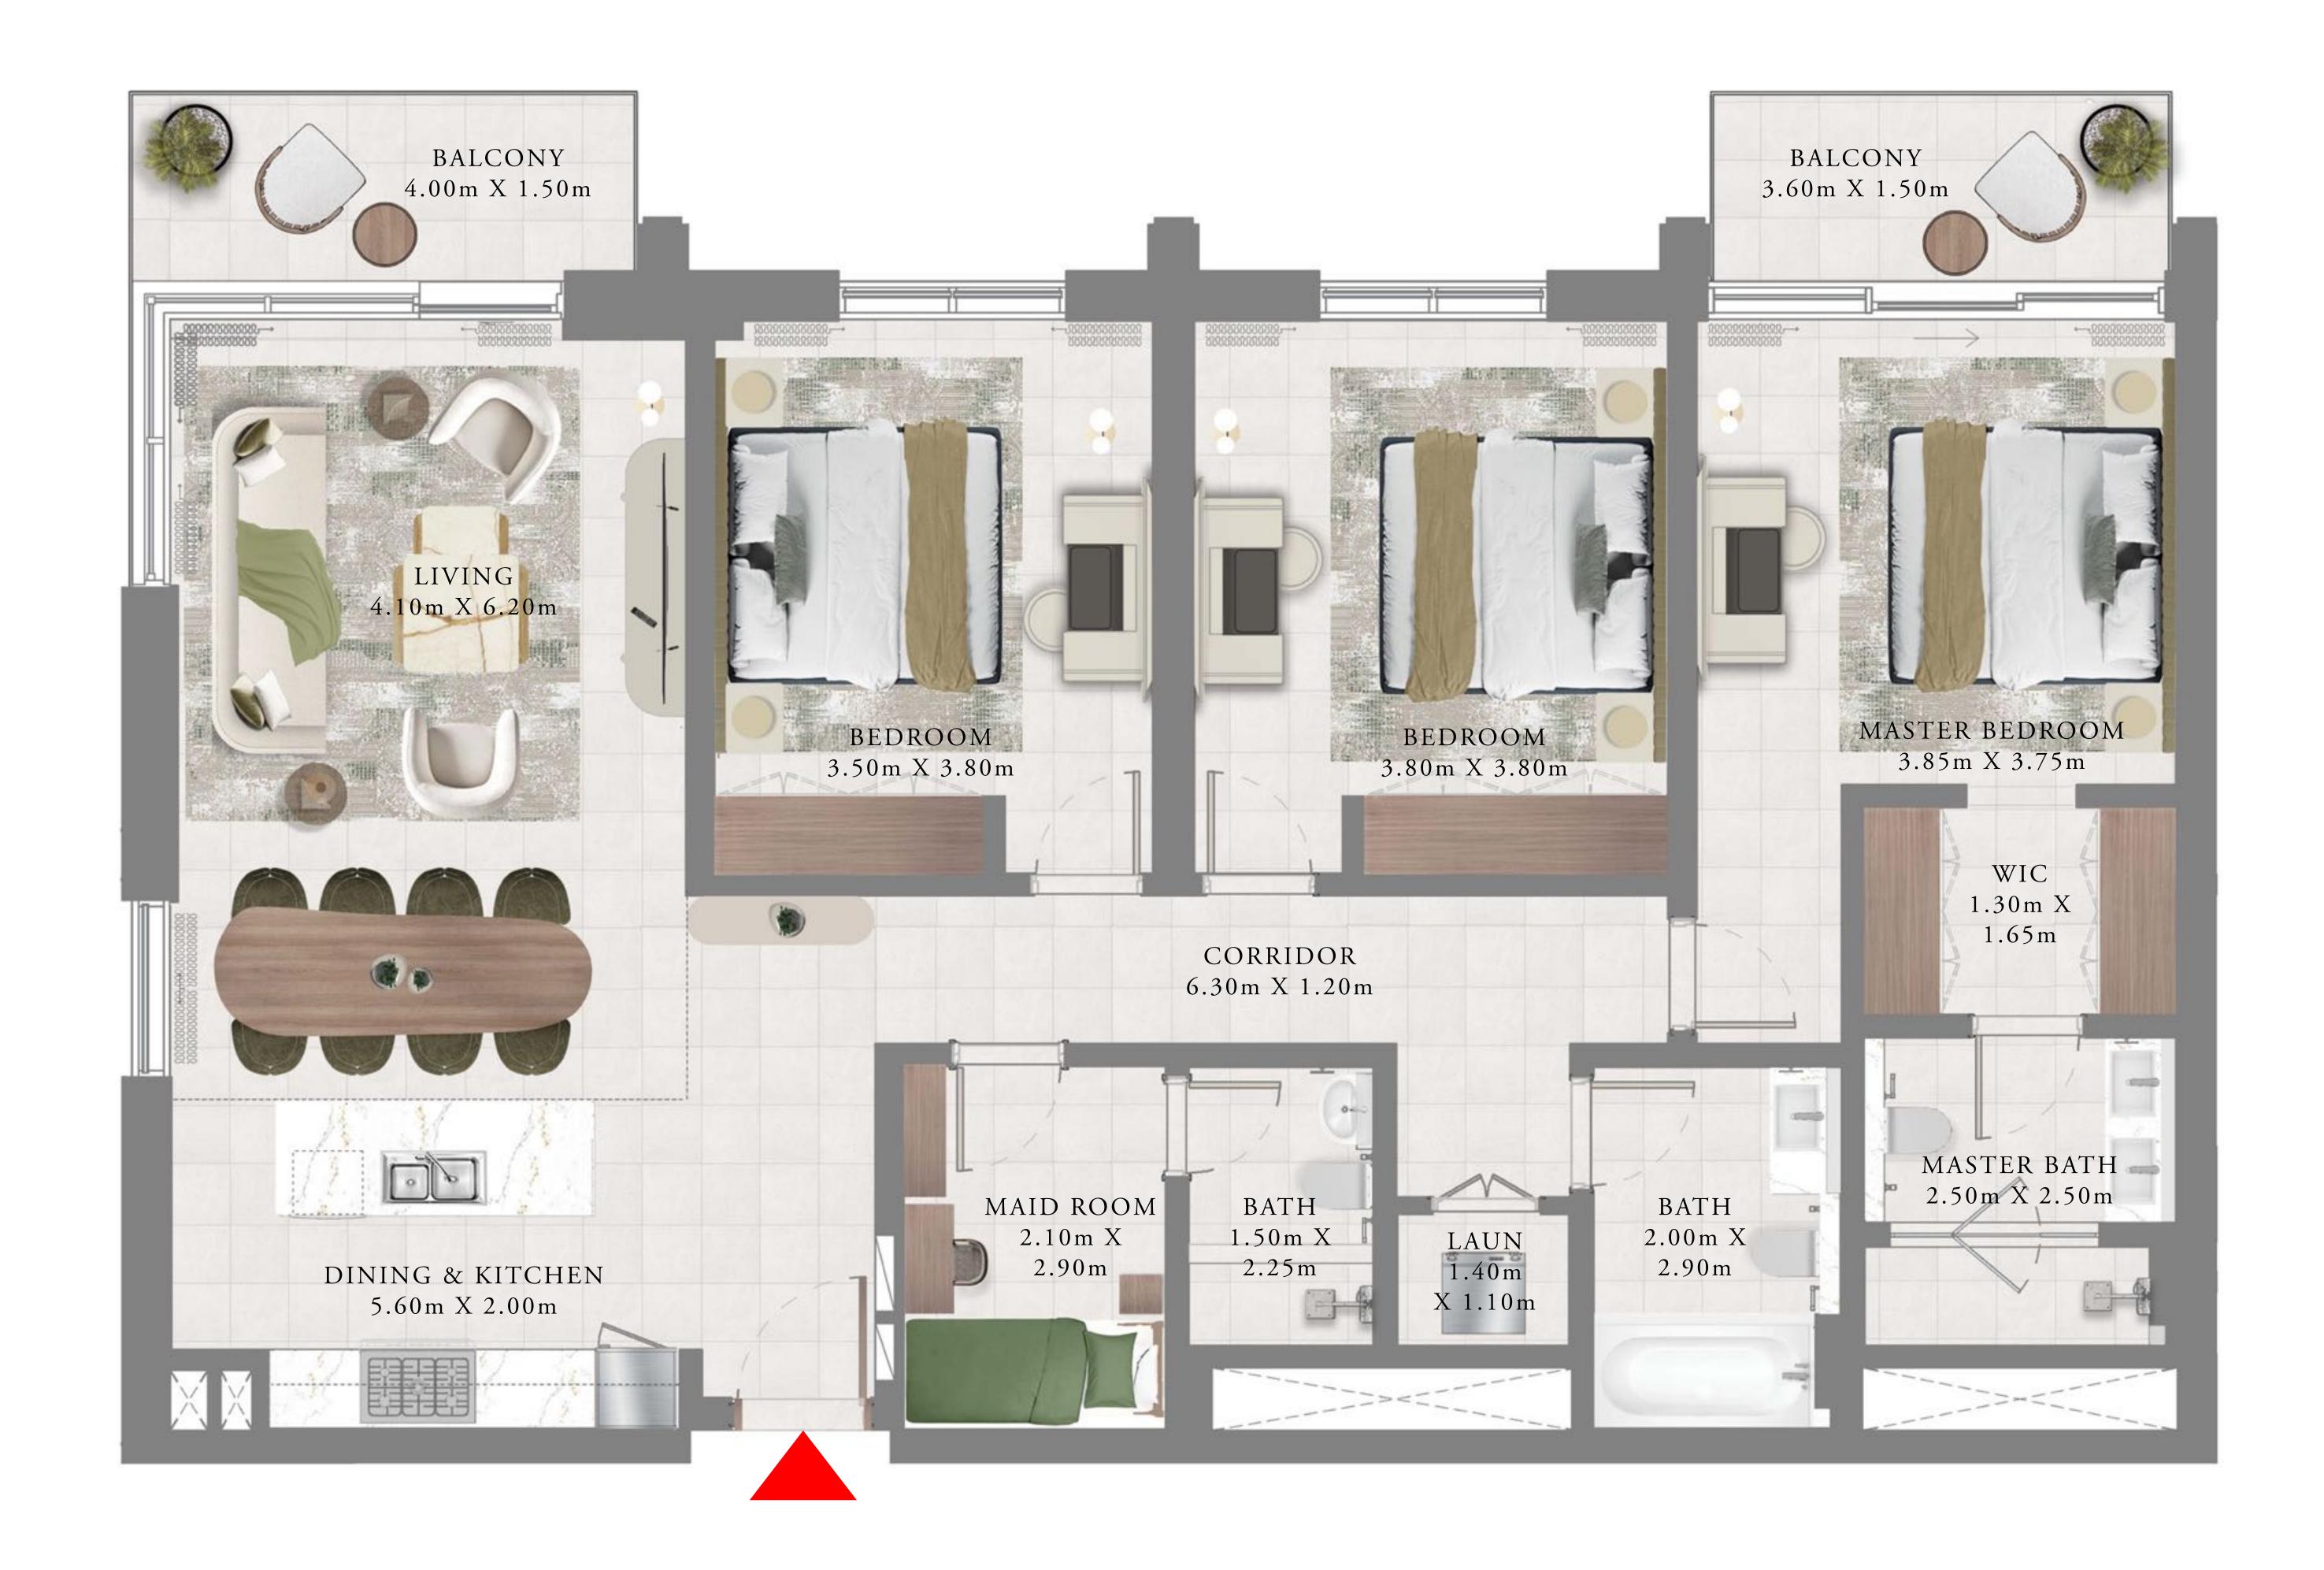

# 3 BEDROOMS

LEVEL 20

| <br>SUITE AREA | 1565.50 SQ.FT. | 145.44 SQ.M. |
|----------------|----------------|--------------|
| BALCONY AREA   | 127.98 SQ.FT.  | 11.89 SQ.M.  |
| TOTAL AREA     | 1693.48 SQ.FT. | 157.33 SQ.M. |

# 3 BEDROOMS

LEVEL 20

|   | SUITE AREA   | 1537.84 SQ.FT. | 142.87 SQ.M. |
|---|--------------|----------------|--------------|
|   | BALCONY AREA | 135.41 SQ.FT.  | 12.58 SQ.M.  |
| • | TOTAL AREA   | 1673.25 SQ.FT. | 155.45 SQ.M. |

# 3 BEDROOMS

LEVEL 20

| SUITE AREA   | 1531.38 SQ.FT. | 142.27 SQ.M. |
|--------------|----------------|--------------|
| BALCONY AREA | 235.94 SQ.FT.  | 21.92 SQ.M.  |
| TOTAL AREA   | 1767.32 SQ.FT. | 164.19 SQ.M. |

# 3 BEDROOMS

LEVEL 20

| SUITE AREA   | 1536.01 SQ.FT. | 142.70 SQ.M. |
|--------------|----------------|--------------|
| BALCONY AREA | 235.94 SQ.FT.  | 21.92 SQ.M.  |
| TOTAL AREA   | 1771.95 SQ.FT. | 164.62 SQ.M. |

# 3 BEDROOMS

LEVEL 20

| SUITE AREA   | 1530.63 SQ.FT. | 142.20 SQ.M. |
|--------------|----------------|--------------|
| BALCONY AREA | 135.52 SQ.FT.  | 12.59 SQ.M.  |
| TOTAL AREA   | 1666.15 SQ.FT. | 154.79 SQ.M. |