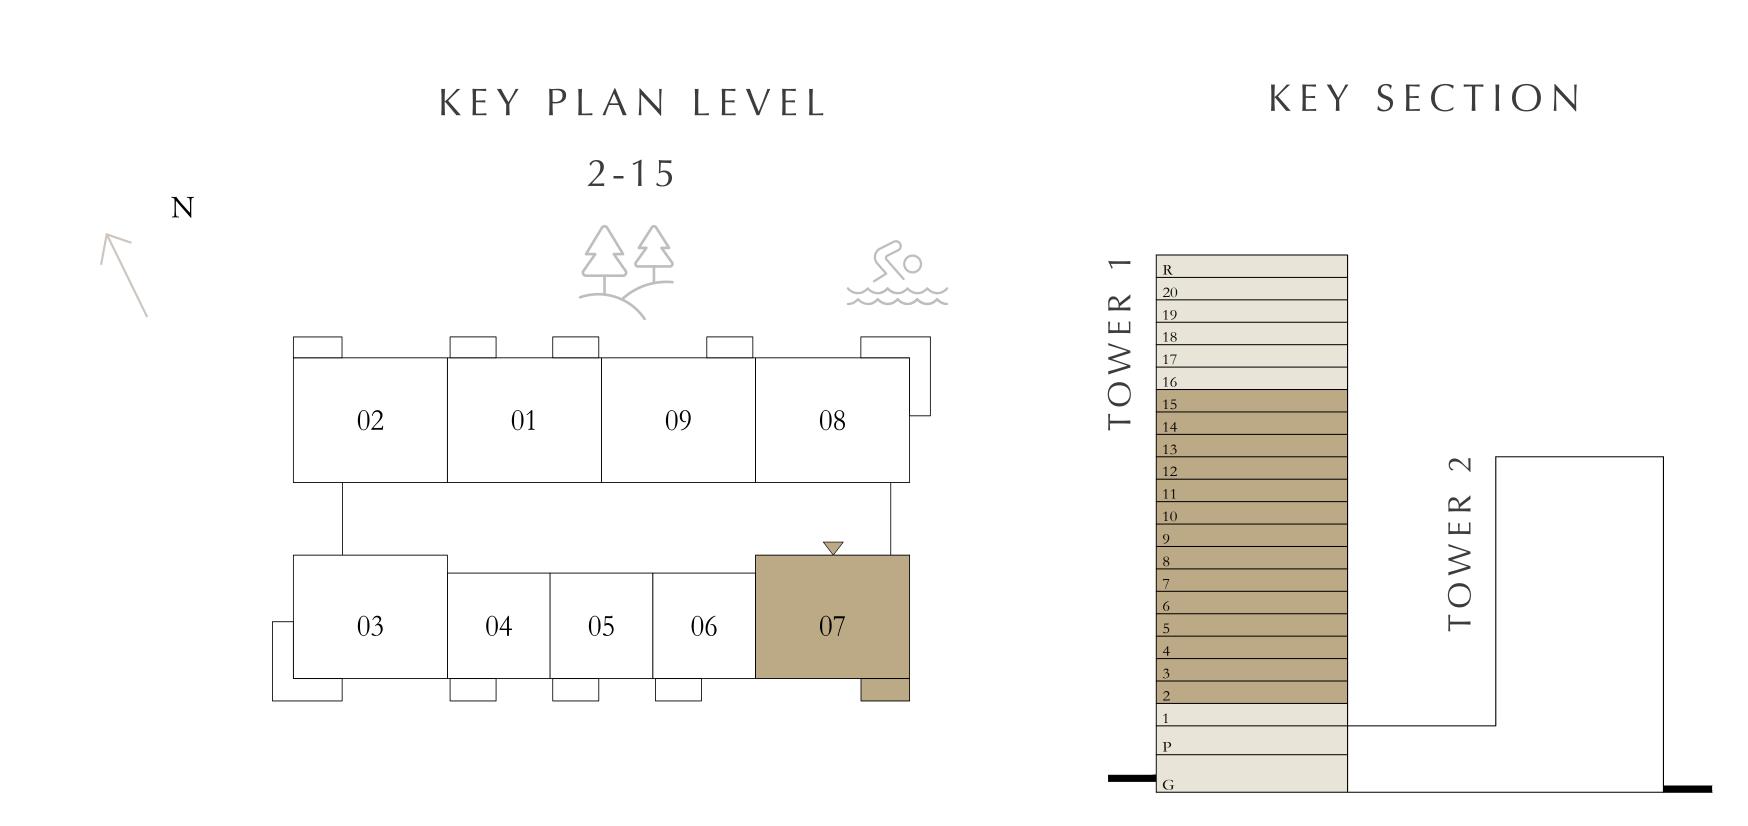

# 2 BEDROOMS

LEVELS 2-15

| SUITE AREA   | 1171.44 SQ.FT. | 108.83 SQ.M. |
|--------------|----------------|--------------|
| BALCONY AREA | 64.05 SQ.FT.   | 5.95 SQ.M.   |
| TOTAL AREA   | 1235.49 SQ.FT. | 114.78 SQ.M. |

TOWER 1