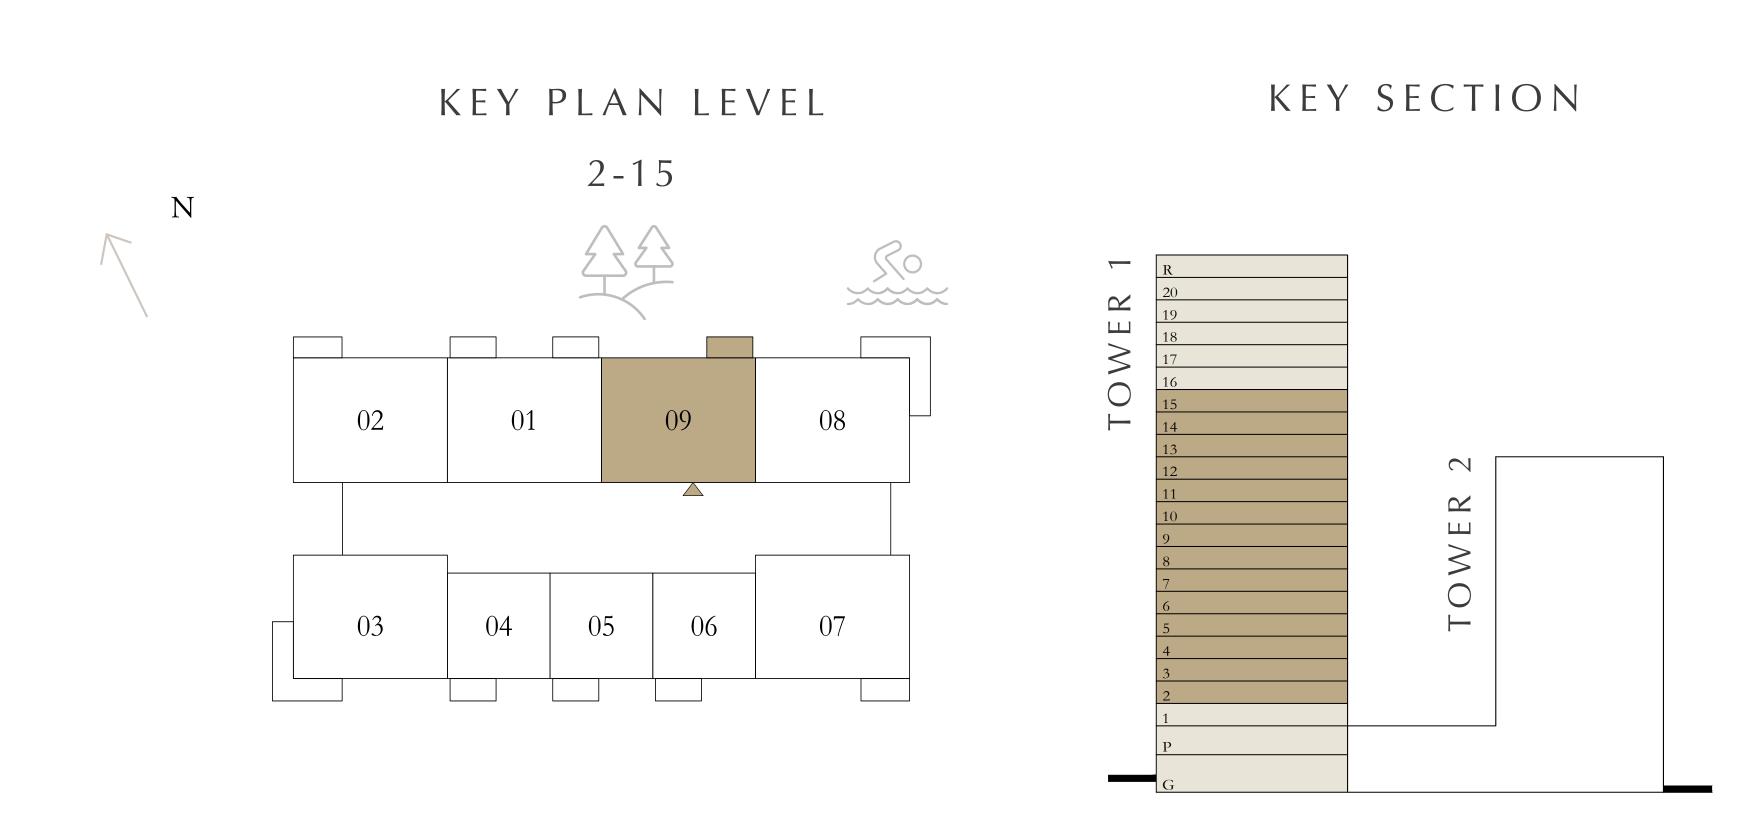

## 2 BEDROOMS

LEVELS 2-15

| SUITE AREA   | 1169.71 SQ.FT. | 108.67 SQ.M. |
|--------------|----------------|--------------|
| BALCONY AREA | 71.47 SQ.FT.   | 6.64 SQ.M.   |
| TOTAL AREA   | 1241.18 SQ.FT. | 115.31 SQ.M. |

TOWER 1