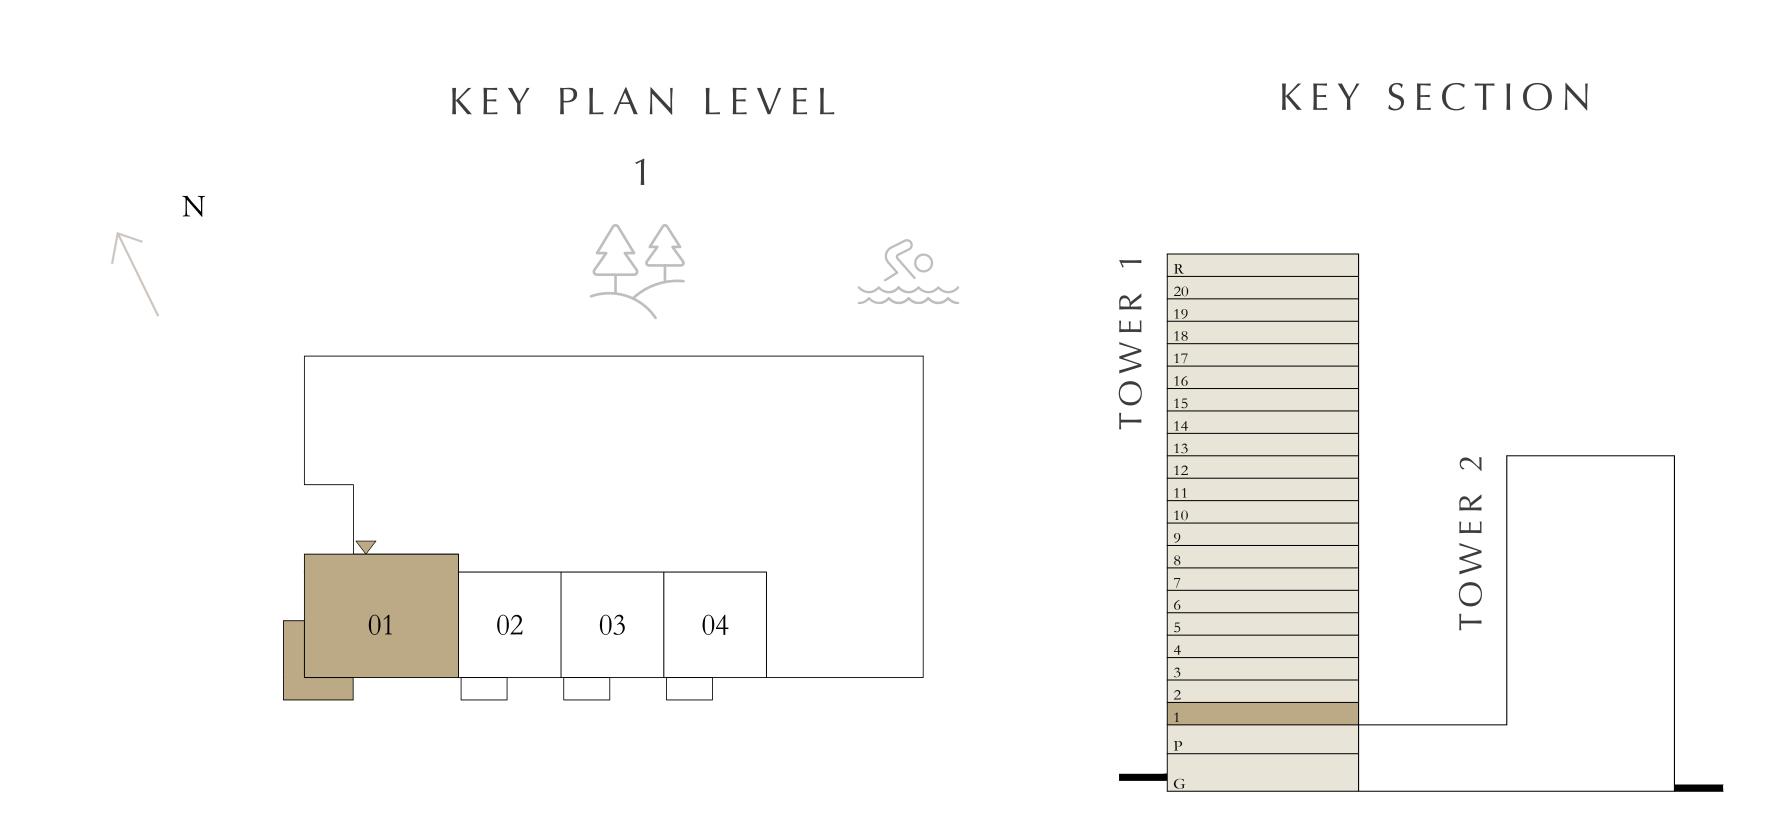

# 

DUBAI CREEK HARBOUR

FLOOR PLAN - TOWER 1

EMAAR

TOWER 1

## 1 BEDROOM

LEVEL 1

UNIT 02, 03 & 04

| SUITE AREA   | 698.36 SQ.FT. | 64.88 SQ.M. |
|--------------|---------------|-------------|
| BALCONY AREA | 65.01 SQ.FT.  | 6.04 SQ.M.  |
| TOTAL AREA   | 763.37 SQ.FT. | 70.92 SQ.M. |

TOWER 1