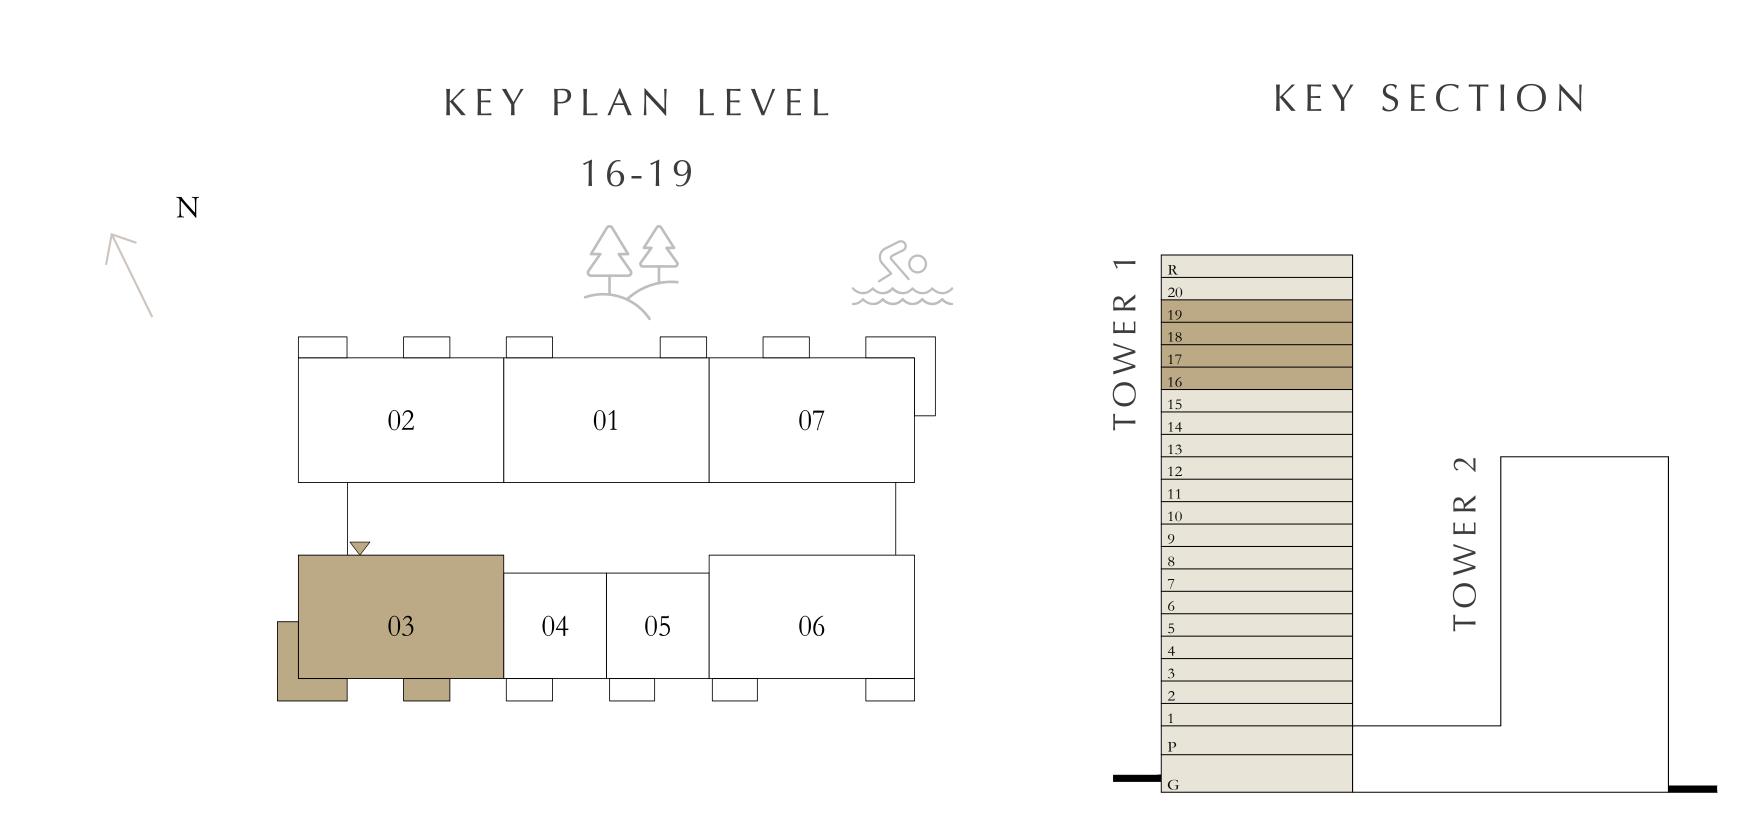

# 3 BEDROOMS

LEVELS 16-19

| SUITE AREA   | 1565.40 SQ.FT. | 145.43 SQ.M. |
|--------------|----------------|--------------|
| BALCONY AREA | 127.98 SQ.FT.  | 11.89 SQ.M.  |
| TOTAL AREA   | 1693.38 SQ.FT. | 157.32 SQ.M. |

TOWER 1

# 3 BEDROOMS

LEVEL 20

| <br>SUITE AREA | 1565.50 SQ.FT. | 145.44 SQ.M. |
|----------------|----------------|--------------|
| BALCONY AREA   | 127.98 SQ.FT.  | 11.89 SQ.M.  |
| TOTAL AREA     | 1693.48 SQ.FT. | 157.33 SQ.M. |