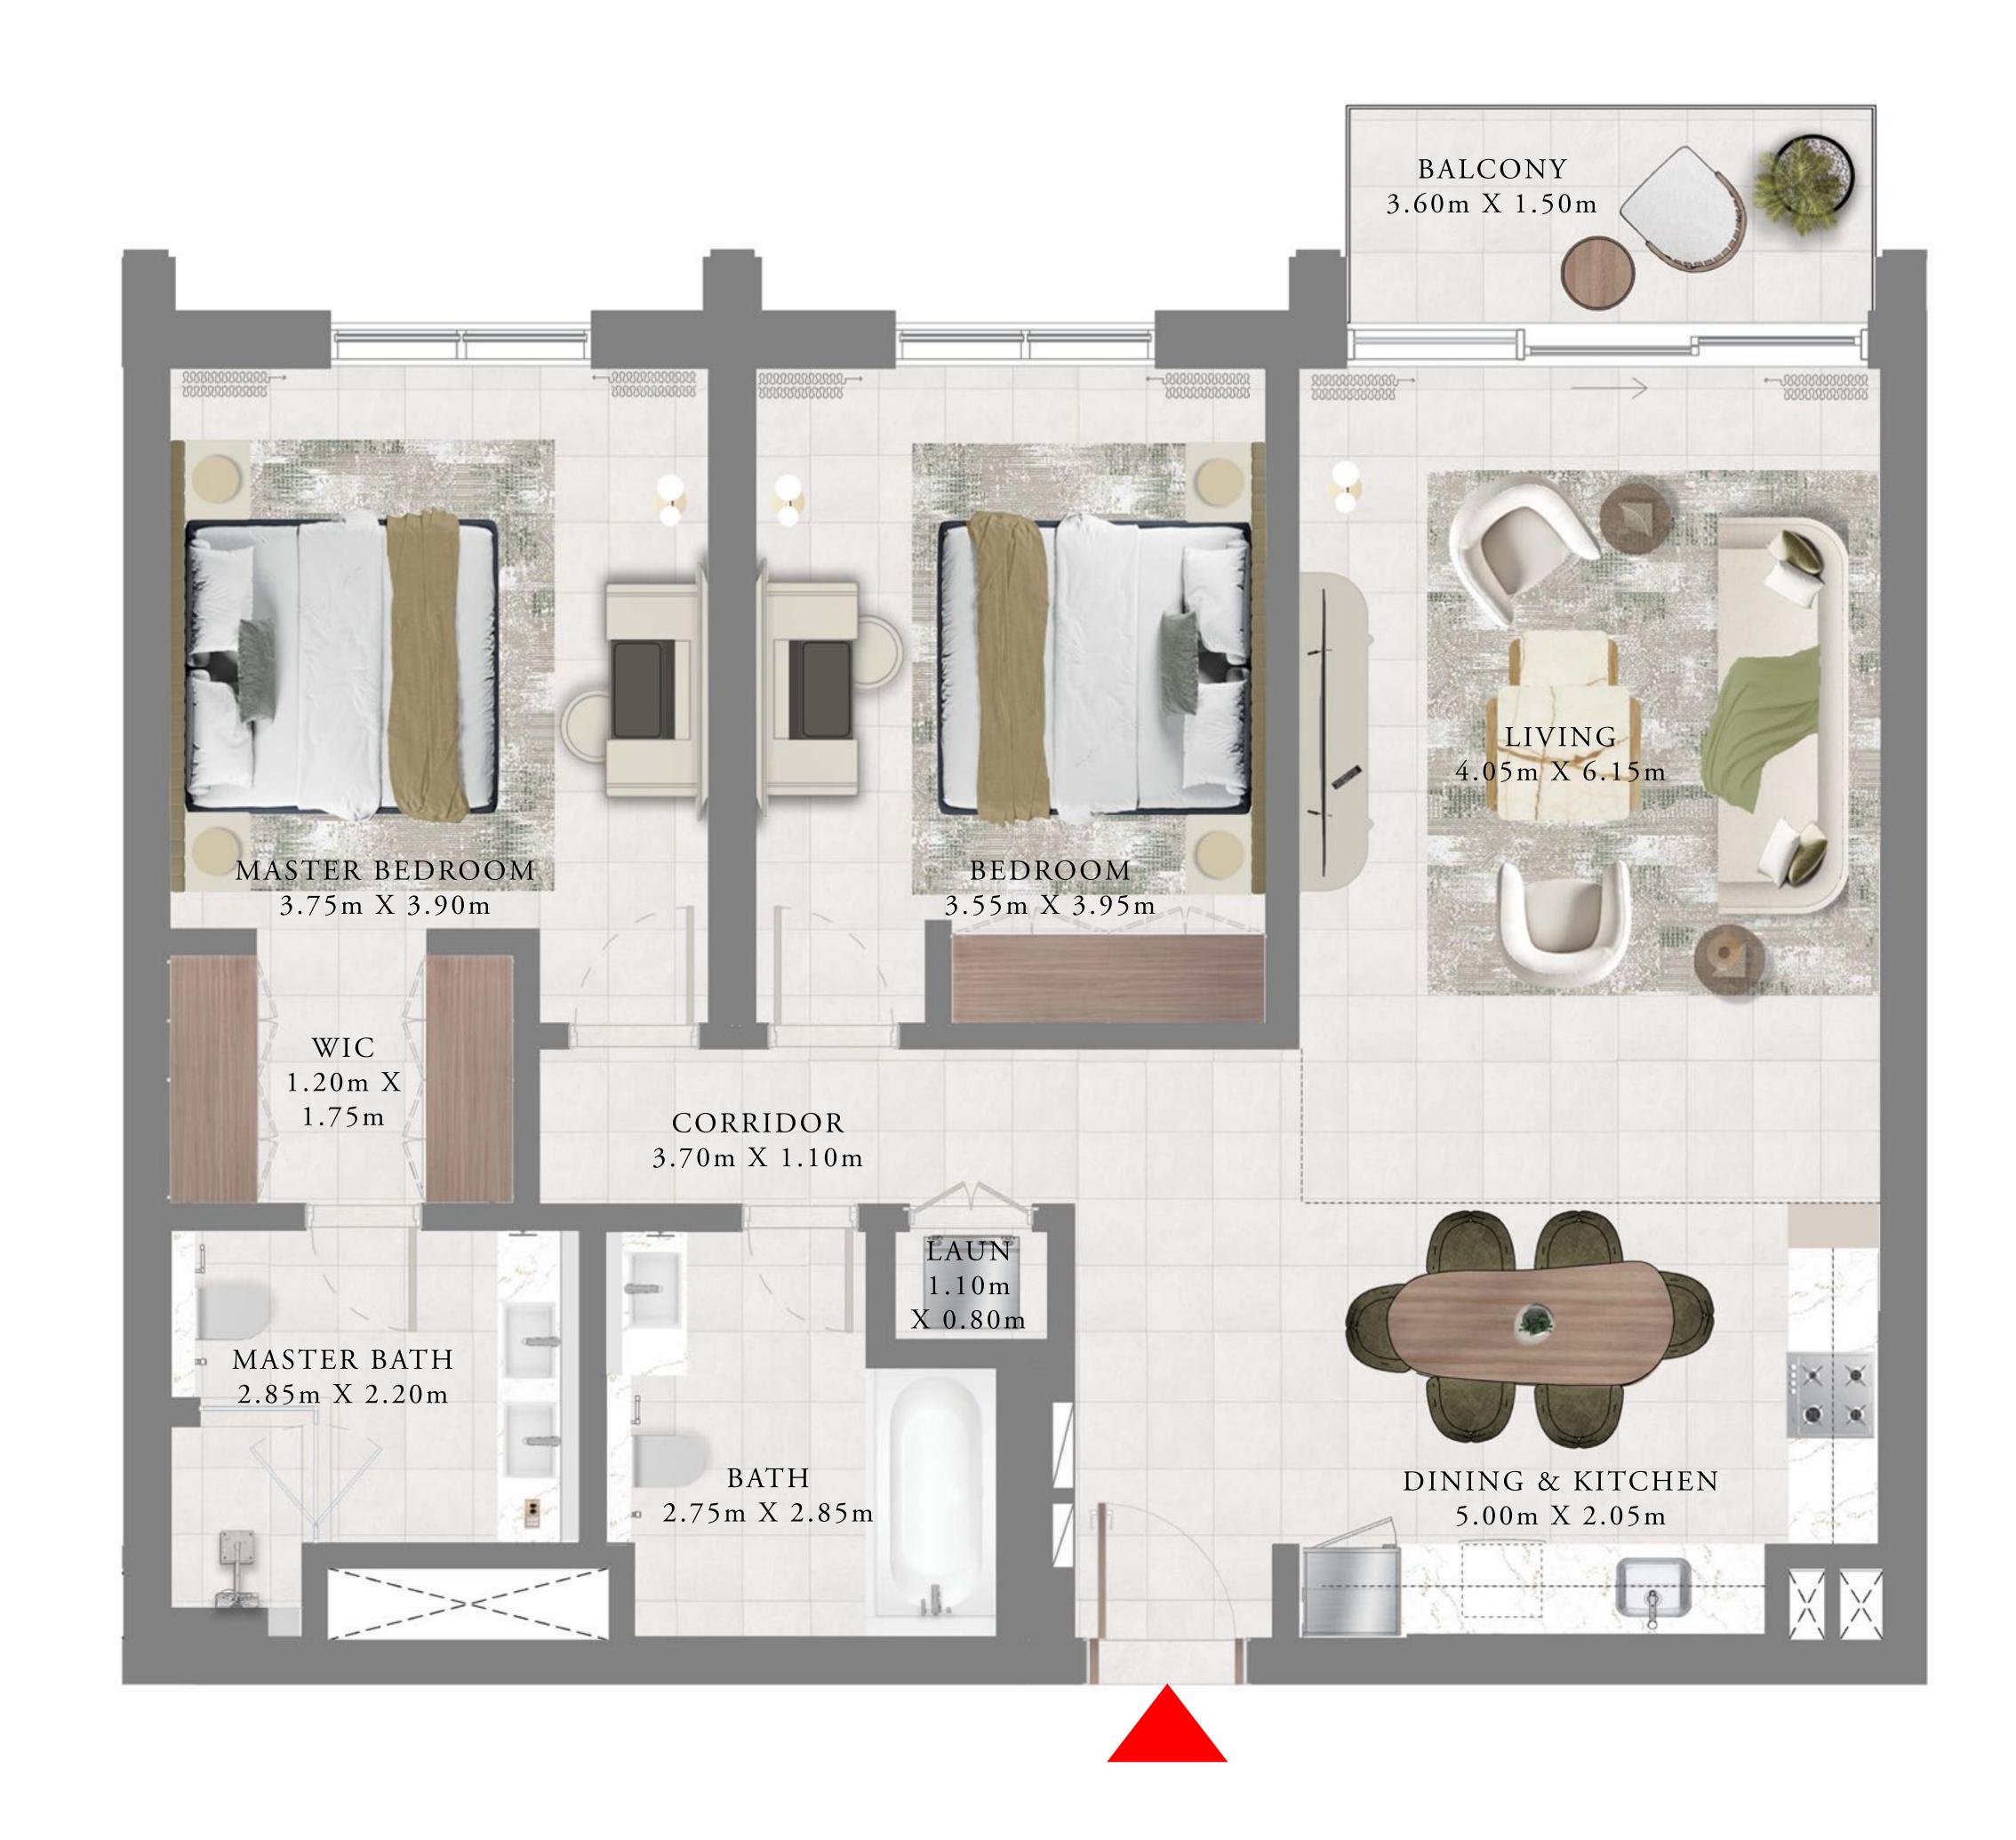

## 2 BEDROOMS

LEVELS 2-15

| SUITE AREA   | 1169.71 SQ.FT. | 108.67 SQ.M. |
|--------------|----------------|--------------|
| BALCONY AREA | 71.47 SQ.FT.   | 6.64 SQ.M.   |
| TOTAL AREA   | 1241.18 SQ.FT. | 115.31 SQ.M. |

TOWER 1