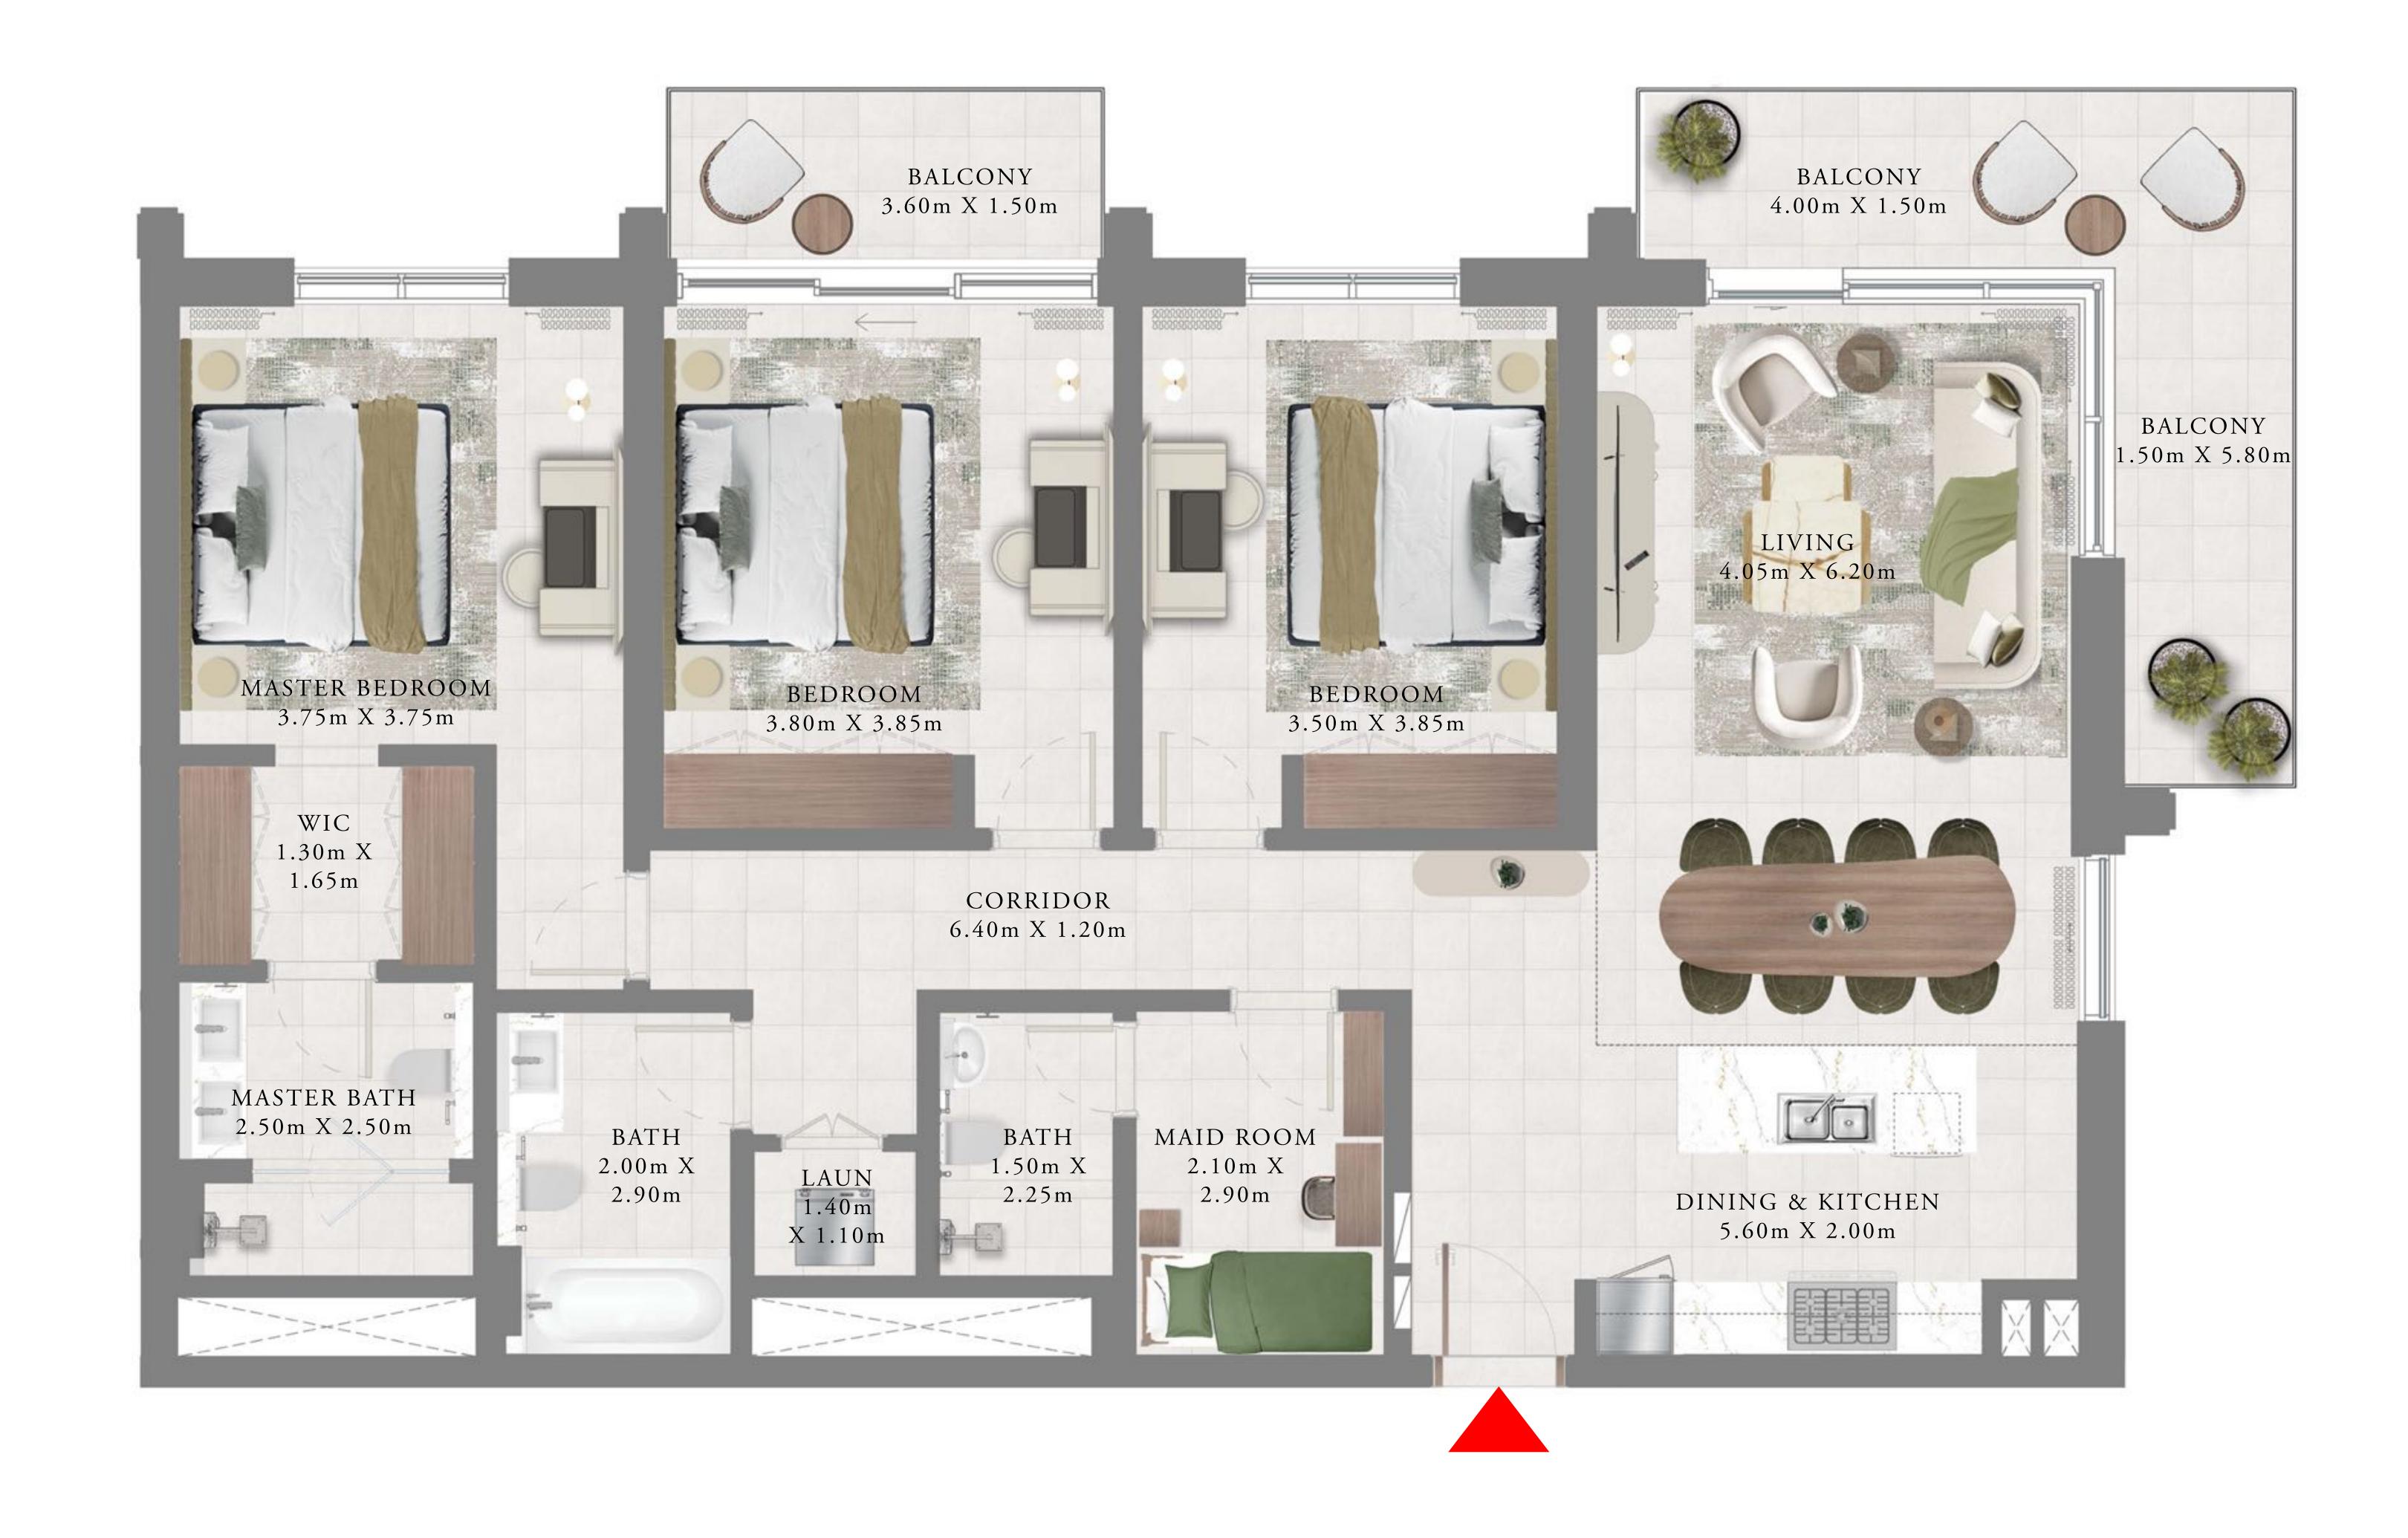

# 3 BEDROOMS

LEVELS 16-19

| SUITE AREA   | 1565.40 SQ.FT. | 145.43 SQ.M. |
|--------------|----------------|--------------|
| BALCONY AREA | 127.98 SQ.FT.  | 11.89 SQ.M.  |
| TOTAL AREA   | 1693.38 SQ.FT. | 157.32 SQ.M. |

## 3 BEDROOMS

LEVELS 16-19

| SUITE AREA   | 1536.98 SQ.FT. | 142.79 SQ.M. |
|--------------|----------------|--------------|
| BALCONY AREA | 135.52 SQ.FT.  | 12.59 SQ.M.  |
| TOTAL AREA   | 1672.50 SQ.FT. | 155.38 SQ.M. |

## 3 BEDROOMS

LEVELS 16-19

| SUITE AREA   | 1530.31 SQ.FT. | 142.17 SQ.M. |
|--------------|----------------|--------------|
| BALCONY AREA | 236.05 SQ.FT.  | 21.93 SQ.M.  |
| TOTAL AREA   | 1766.36 SQ.FT. | 164.10 SQ.M. |

## 3 BEDROOMS

LEVELS 16-19

| SUITE AREA   | 1535.15 SQ.FT. | 142.62 SQ.M. |
|--------------|----------------|--------------|
| BALCONY AREA | 236.05 SQ.FT.  | 21.93 SQ.M.  |
| TOTAL AREA   | 1771.20 SQ.FT. | 164.55 SQ.M. |

# 3 BEDROOMS

LEVELS 16-19

| <br>SUITE AREA | 1529.77 SQ.FT. | 142.12 SQ.M. |
|----------------|----------------|--------------|
| BALCONY AREA   | 135.52 SQ.FT.  | 12.59 SQ.M.  |
| TOTAL AREA     | 1665.29 SQ.FT. | 154.71 SQ.M. |