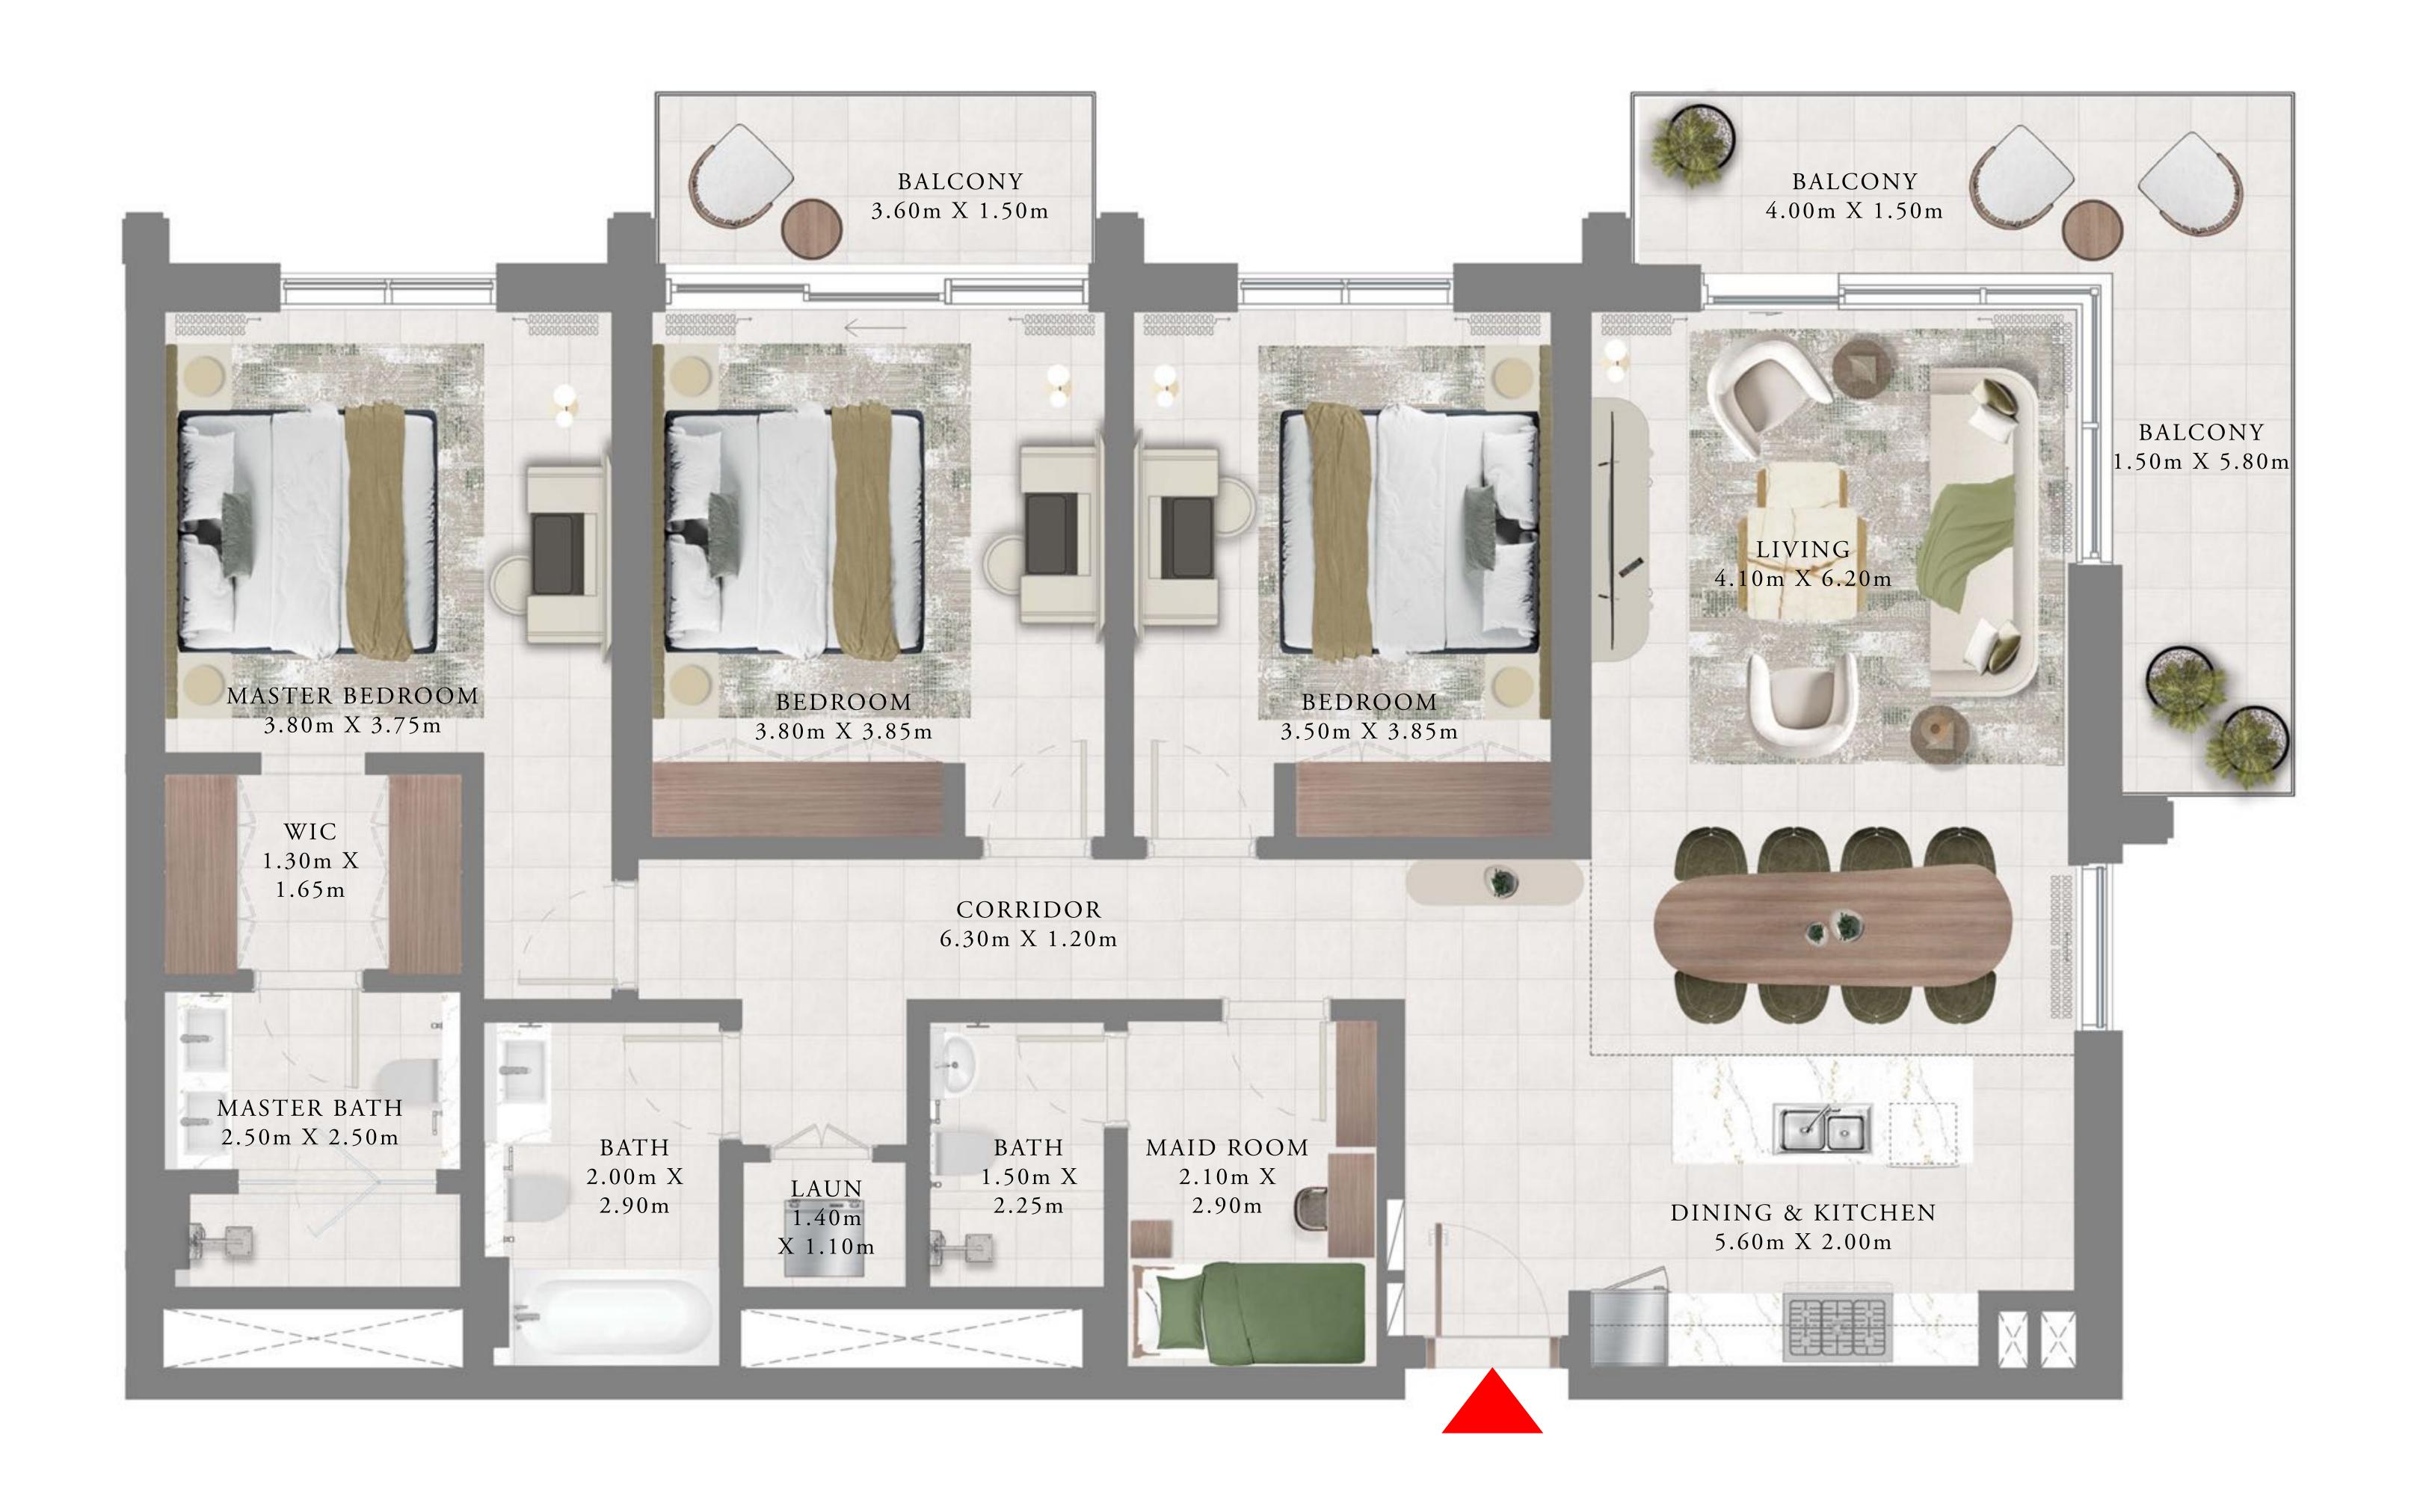

# 3 BEDROOMS

LEVELS 16-19

| SUITE AREA   | 1565.40 SQ.FT. | 145.43 SQ.M. |
|--------------|----------------|--------------|
| BALCONY AREA | 127.98 SQ.FT.  | 11.89 SQ.M.  |
| TOTAL AREA   | 1693.38 SQ.FT. | 157.32 SQ.M. |

TOWER 1

# 3 BEDROOMS

LEVEL 20

| <br>SUITE AREA | 1565.50 SQ.FT. | 145.44 SQ.M. |
|----------------|----------------|--------------|
| BALCONY AREA   | 127.98 SQ.FT.  | 11.89 SQ.M.  |
| TOTAL AREA     | 1693.48 SQ.FT. | 157.33 SQ.M. |