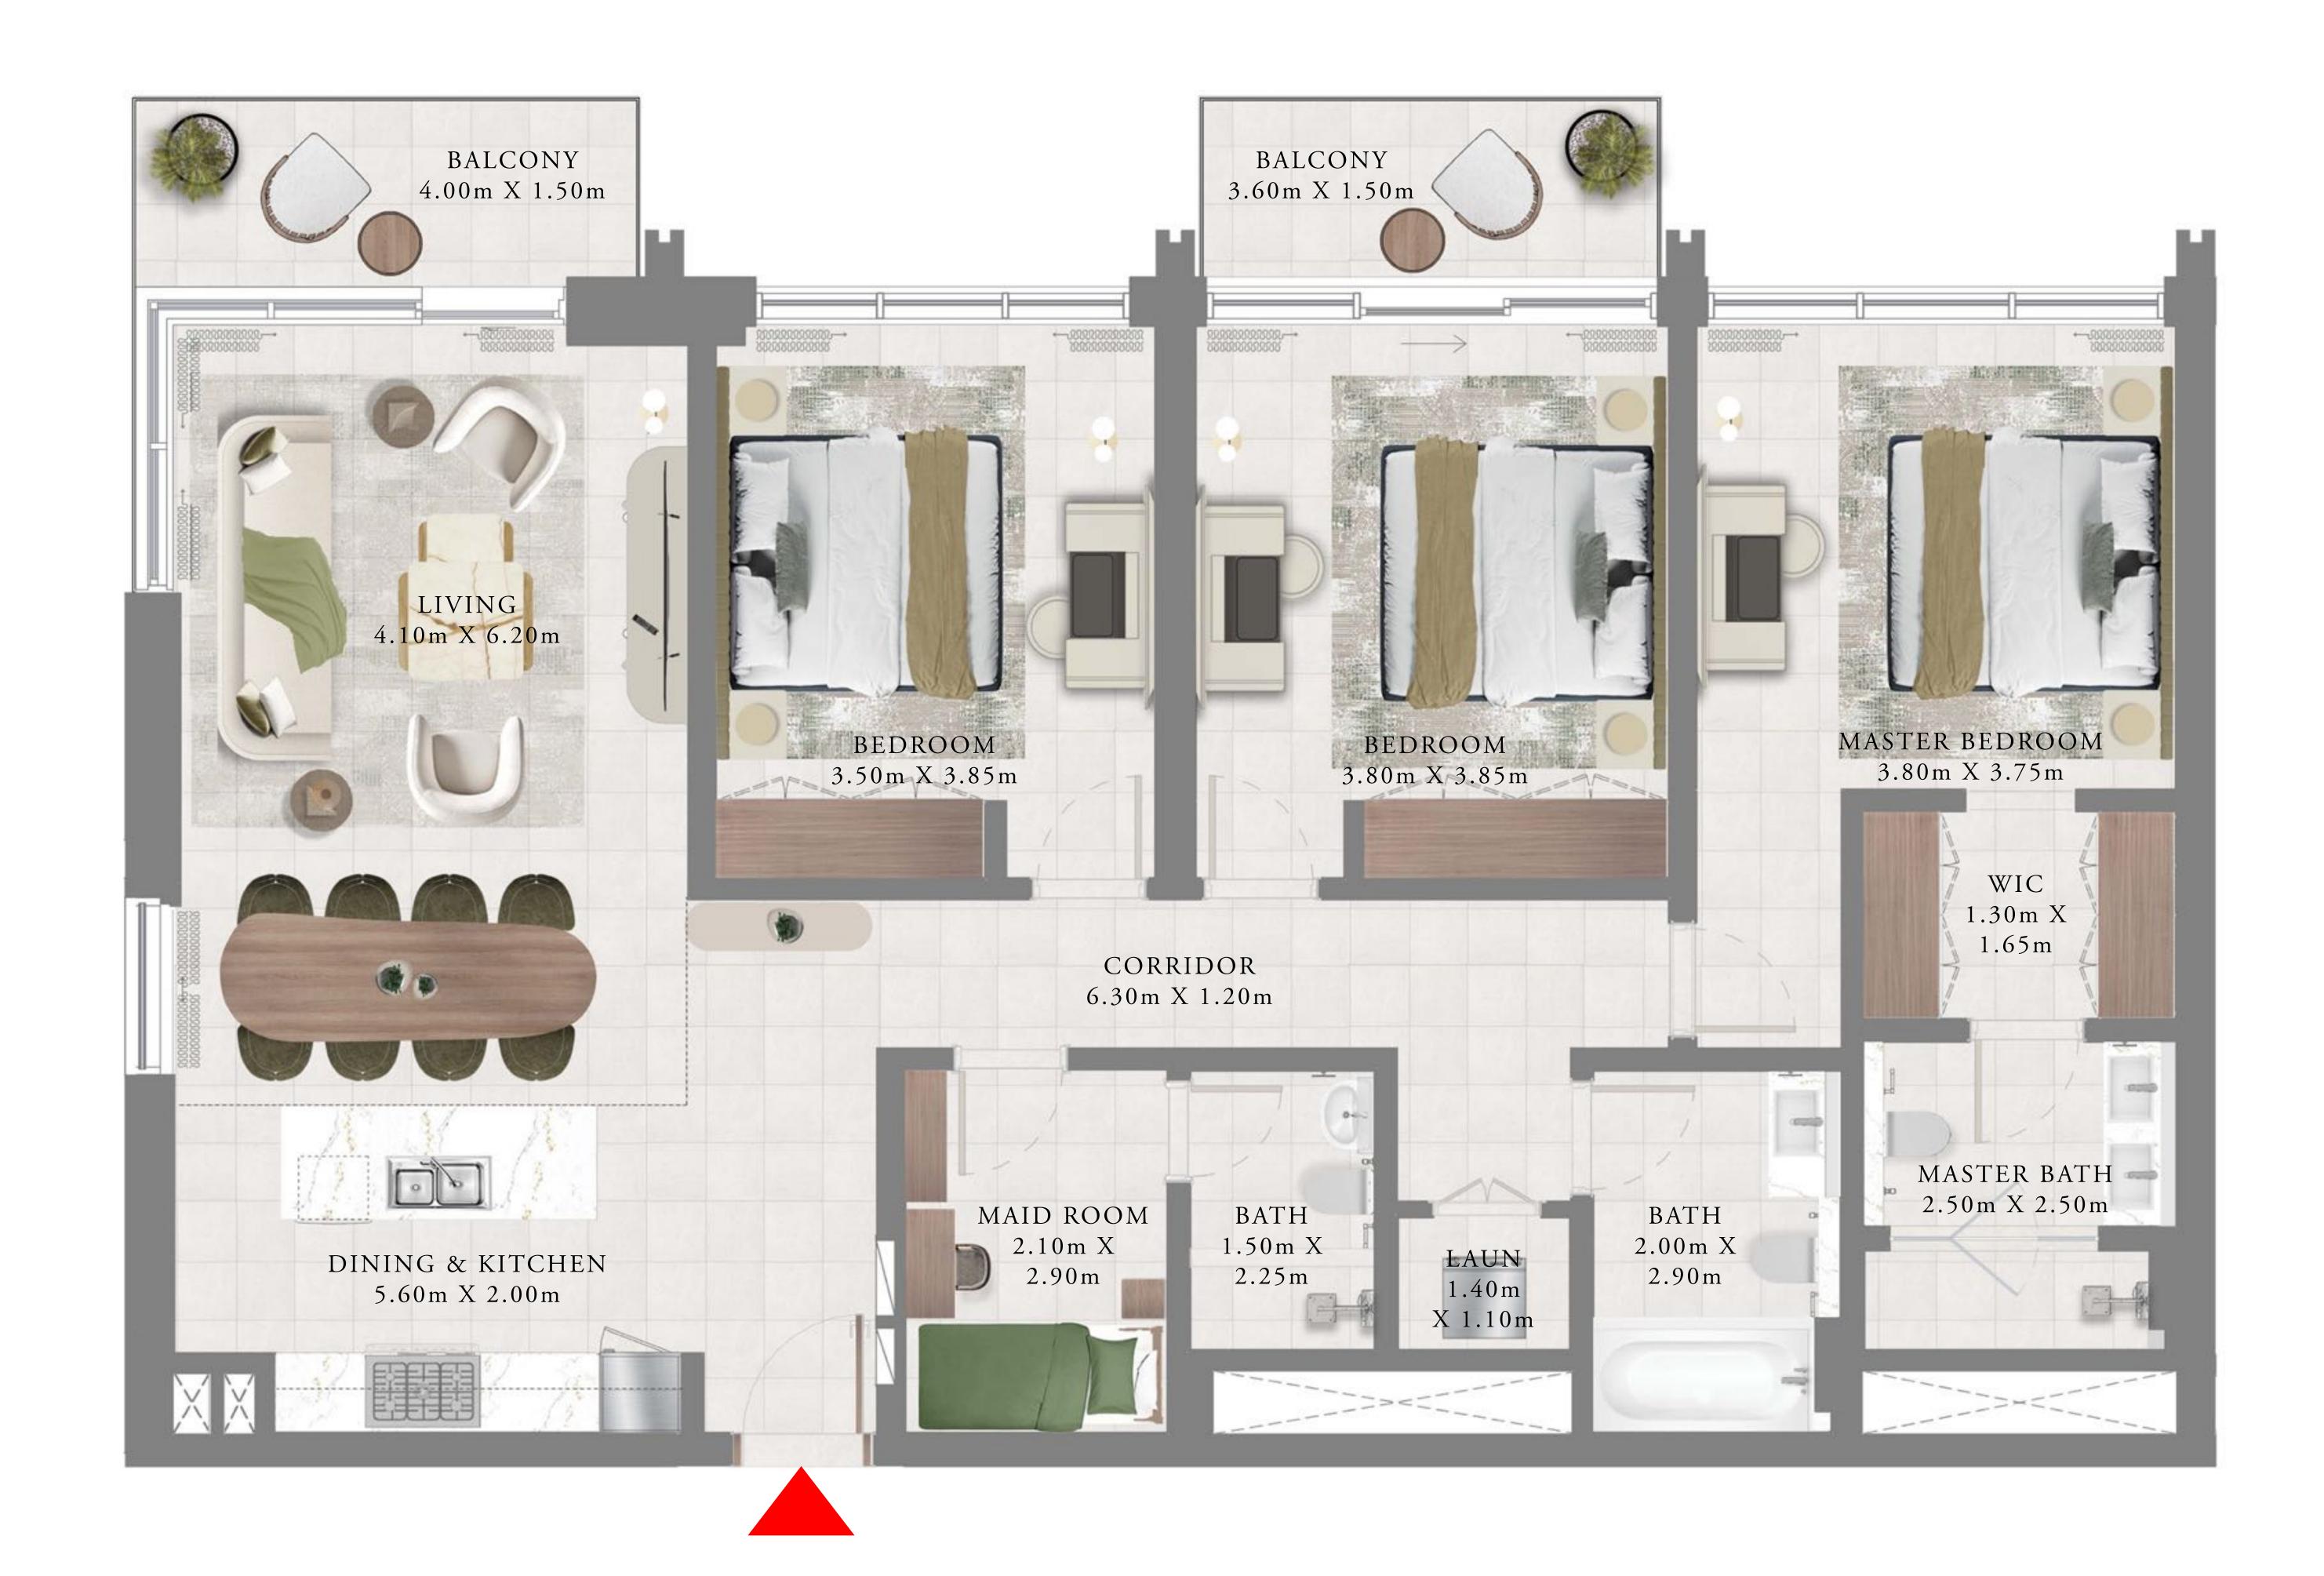

## 3 BEDROOMS

LEVELS 16-19

| SUITE AREA   | 1530.31 SQ.FT. | 142.17 SQ.M. |
|--------------|----------------|--------------|
| BALCONY AREA | 236.05 SQ.FT.  | 21.93 SQ.M.  |
| TOTAL AREA   | 1766.36 SQ.FT. | 164.10 SQ.M. |

TOWER 1

# 3 BEDROOMS

LEVEL 20

| SUITE AREA   | 1531.38 SQ.FT. | 142.27 SQ.M. |
|--------------|----------------|--------------|
| BALCONY AREA | 235.94 SQ.FT.  | 21.92 SQ.M.  |
| TOTAL AREA   | 1767.32 SQ.FT. | 164.19 SQ.M. |