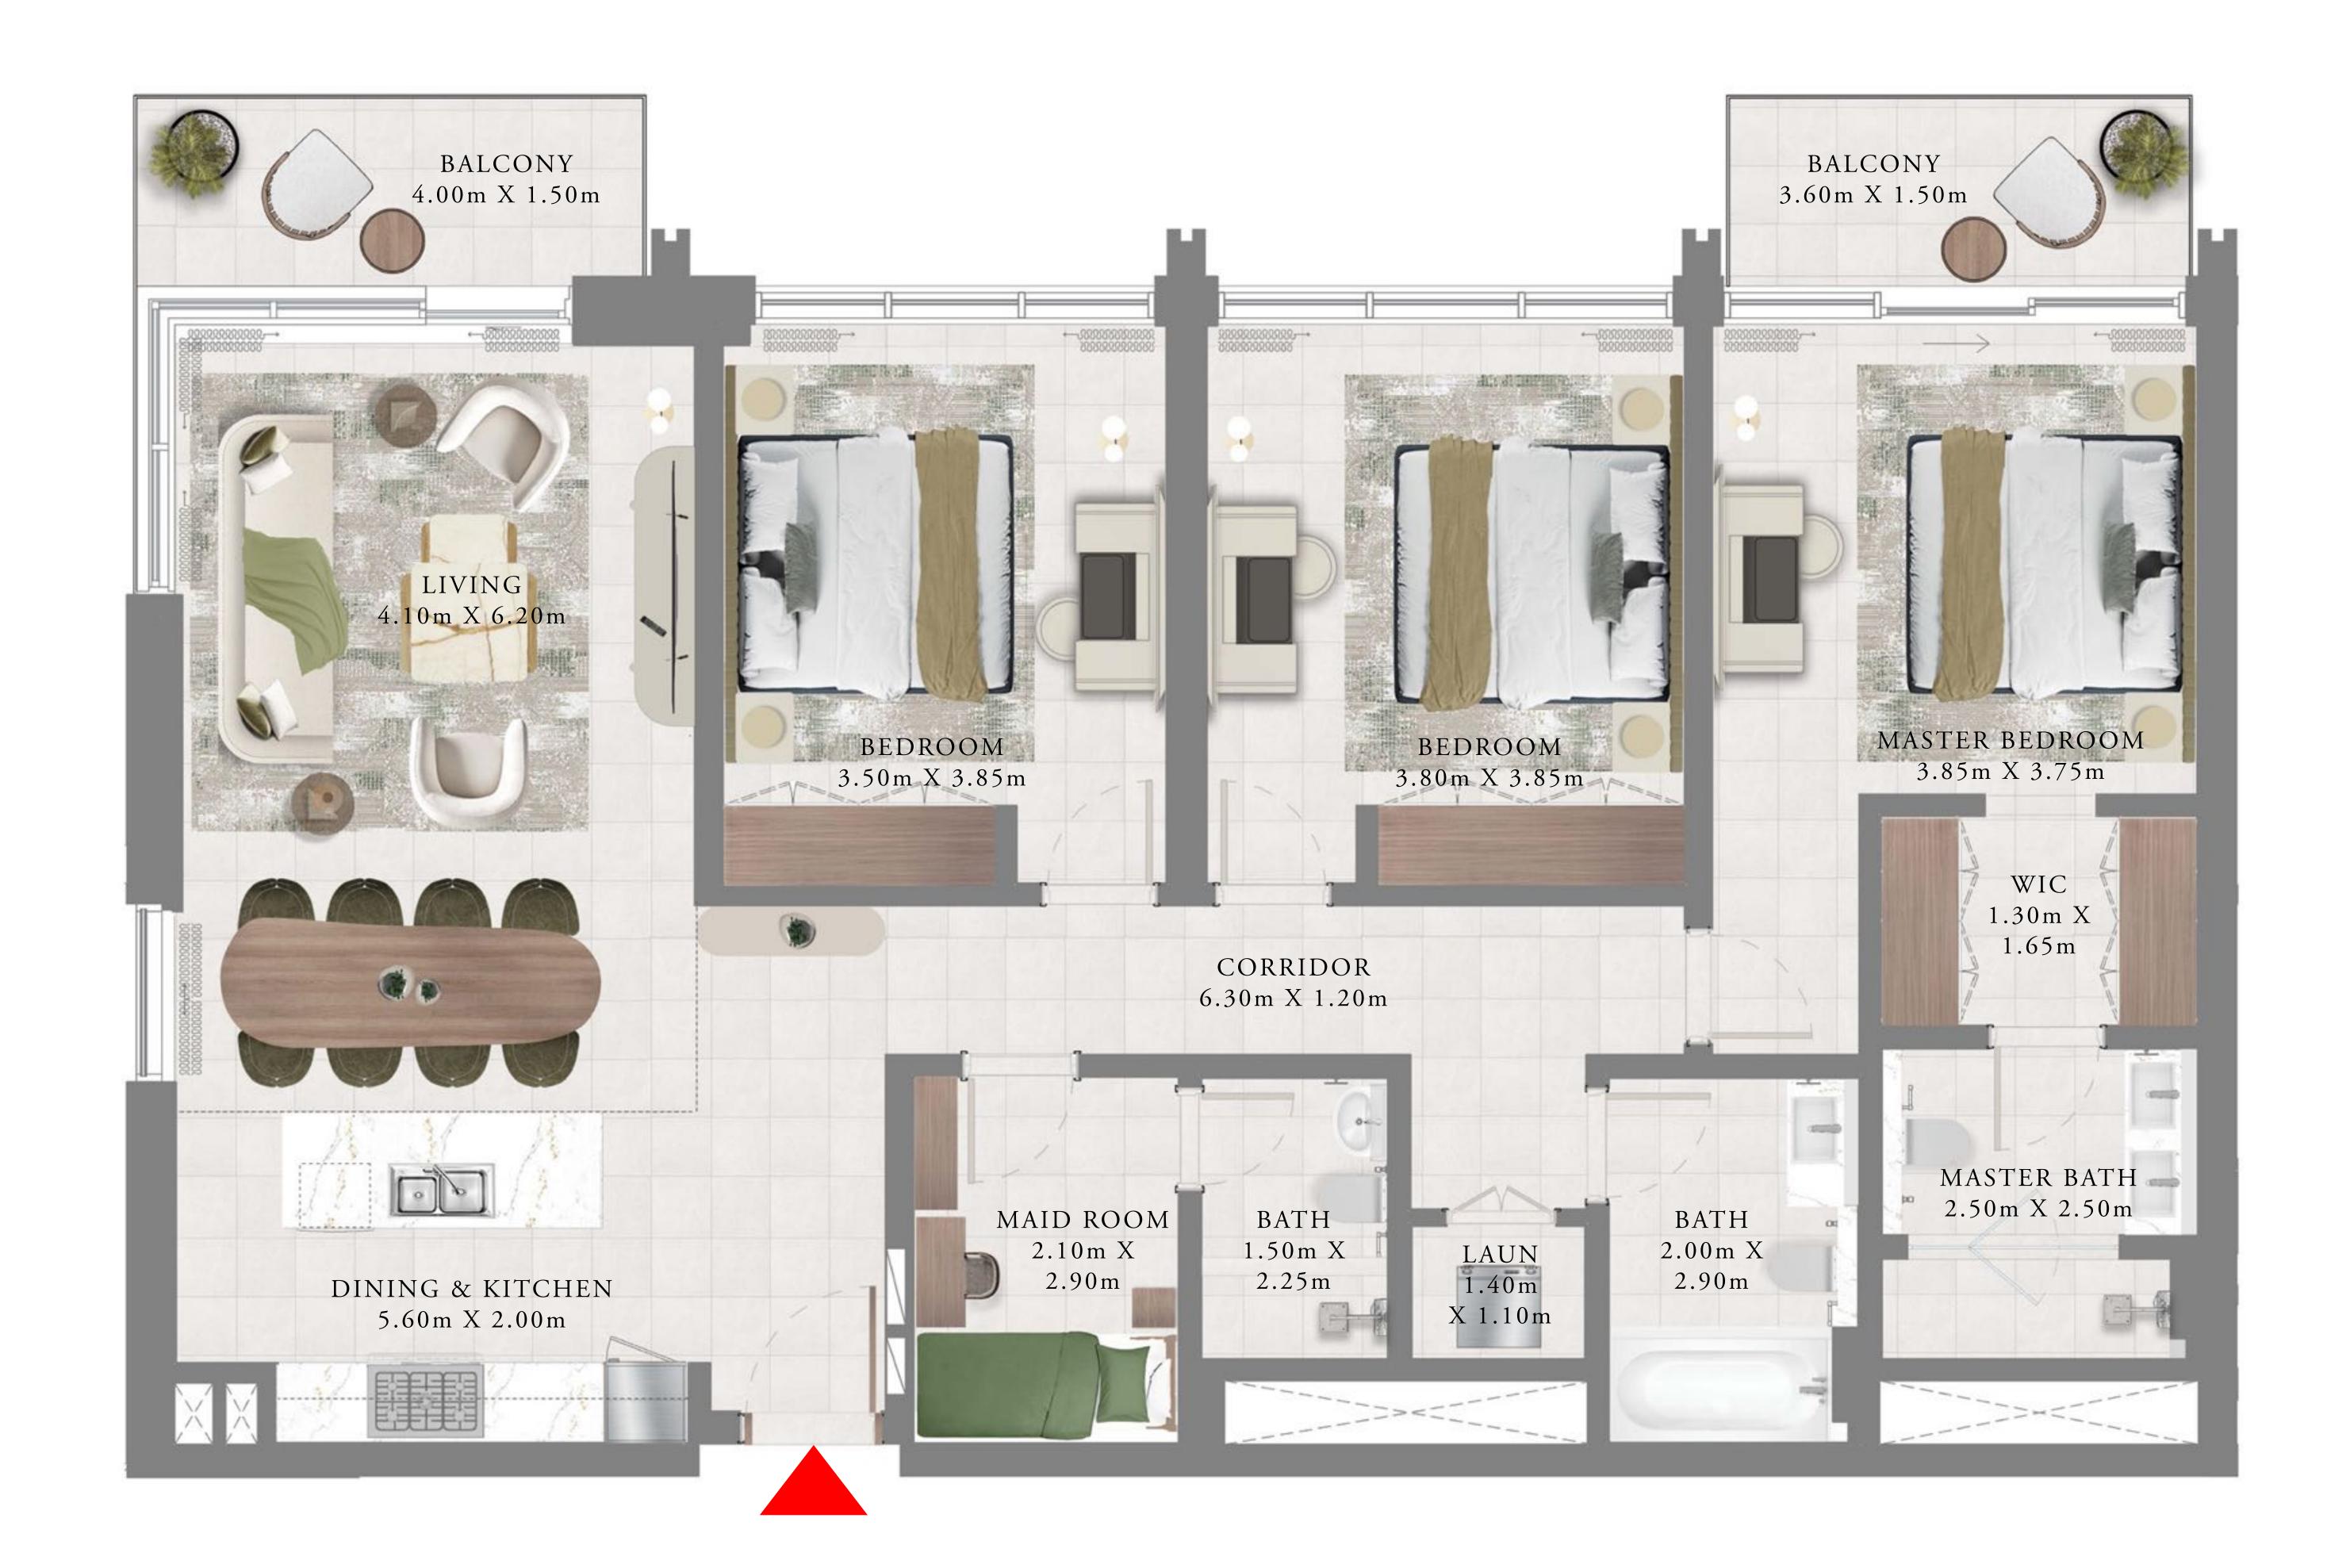

# 3 BEDROOMS

LEVEL 20

| <br>SUITE AREA | 1565.50 SQ.FT. | 145.44 SQ.M. |
|----------------|----------------|--------------|
| BALCONY AREA   | 127.98 SQ.FT.  | 11.89 SQ.M.  |
| TOTAL AREA     | 1693.48 SQ.FT. | 157.33 SQ.M. |

# 3 BEDROOMS

LEVEL 20

|   | SUITE AREA   | 1537.84 SQ.FT. | 142.87 SQ.M. |
|---|--------------|----------------|--------------|
|   | BALCONY AREA | 135.41 SQ.FT.  | 12.58 SQ.M.  |
| • | TOTAL AREA   | 1673.25 SQ.FT. | 155.45 SQ.M. |

# 3 BEDROOMS

LEVEL 20

| SUITE AREA   | 1531.38 SQ.FT. | 142.27 SQ.M. |
|--------------|----------------|--------------|
| BALCONY AREA | 235.94 SQ.FT.  | 21.92 SQ.M.  |
| TOTAL AREA   | 1767.32 SQ.FT. | 164.19 SQ.M. |

# 3 BEDROOMS

LEVEL 20

| SUITE AREA   | 1536.01 SQ.FT. | 142.70 SQ.M. |
|--------------|----------------|--------------|
| BALCONY AREA | 235.94 SQ.FT.  | 21.92 SQ.M.  |
| TOTAL AREA   | 1771.95 SQ.FT. | 164.62 SQ.M. |

# 3 BEDROOMS

LEVEL 20

| SUITE AREA   | 1530.63 SQ.FT. | 142.20 SQ.M. |
|--------------|----------------|--------------|
| BALCONY AREA | 135.52 SQ.FT.  | 12.59 SQ.M.  |
| TOTAL AREA   | 1666.15 SQ.FT. | 154.79 SQ.M. |