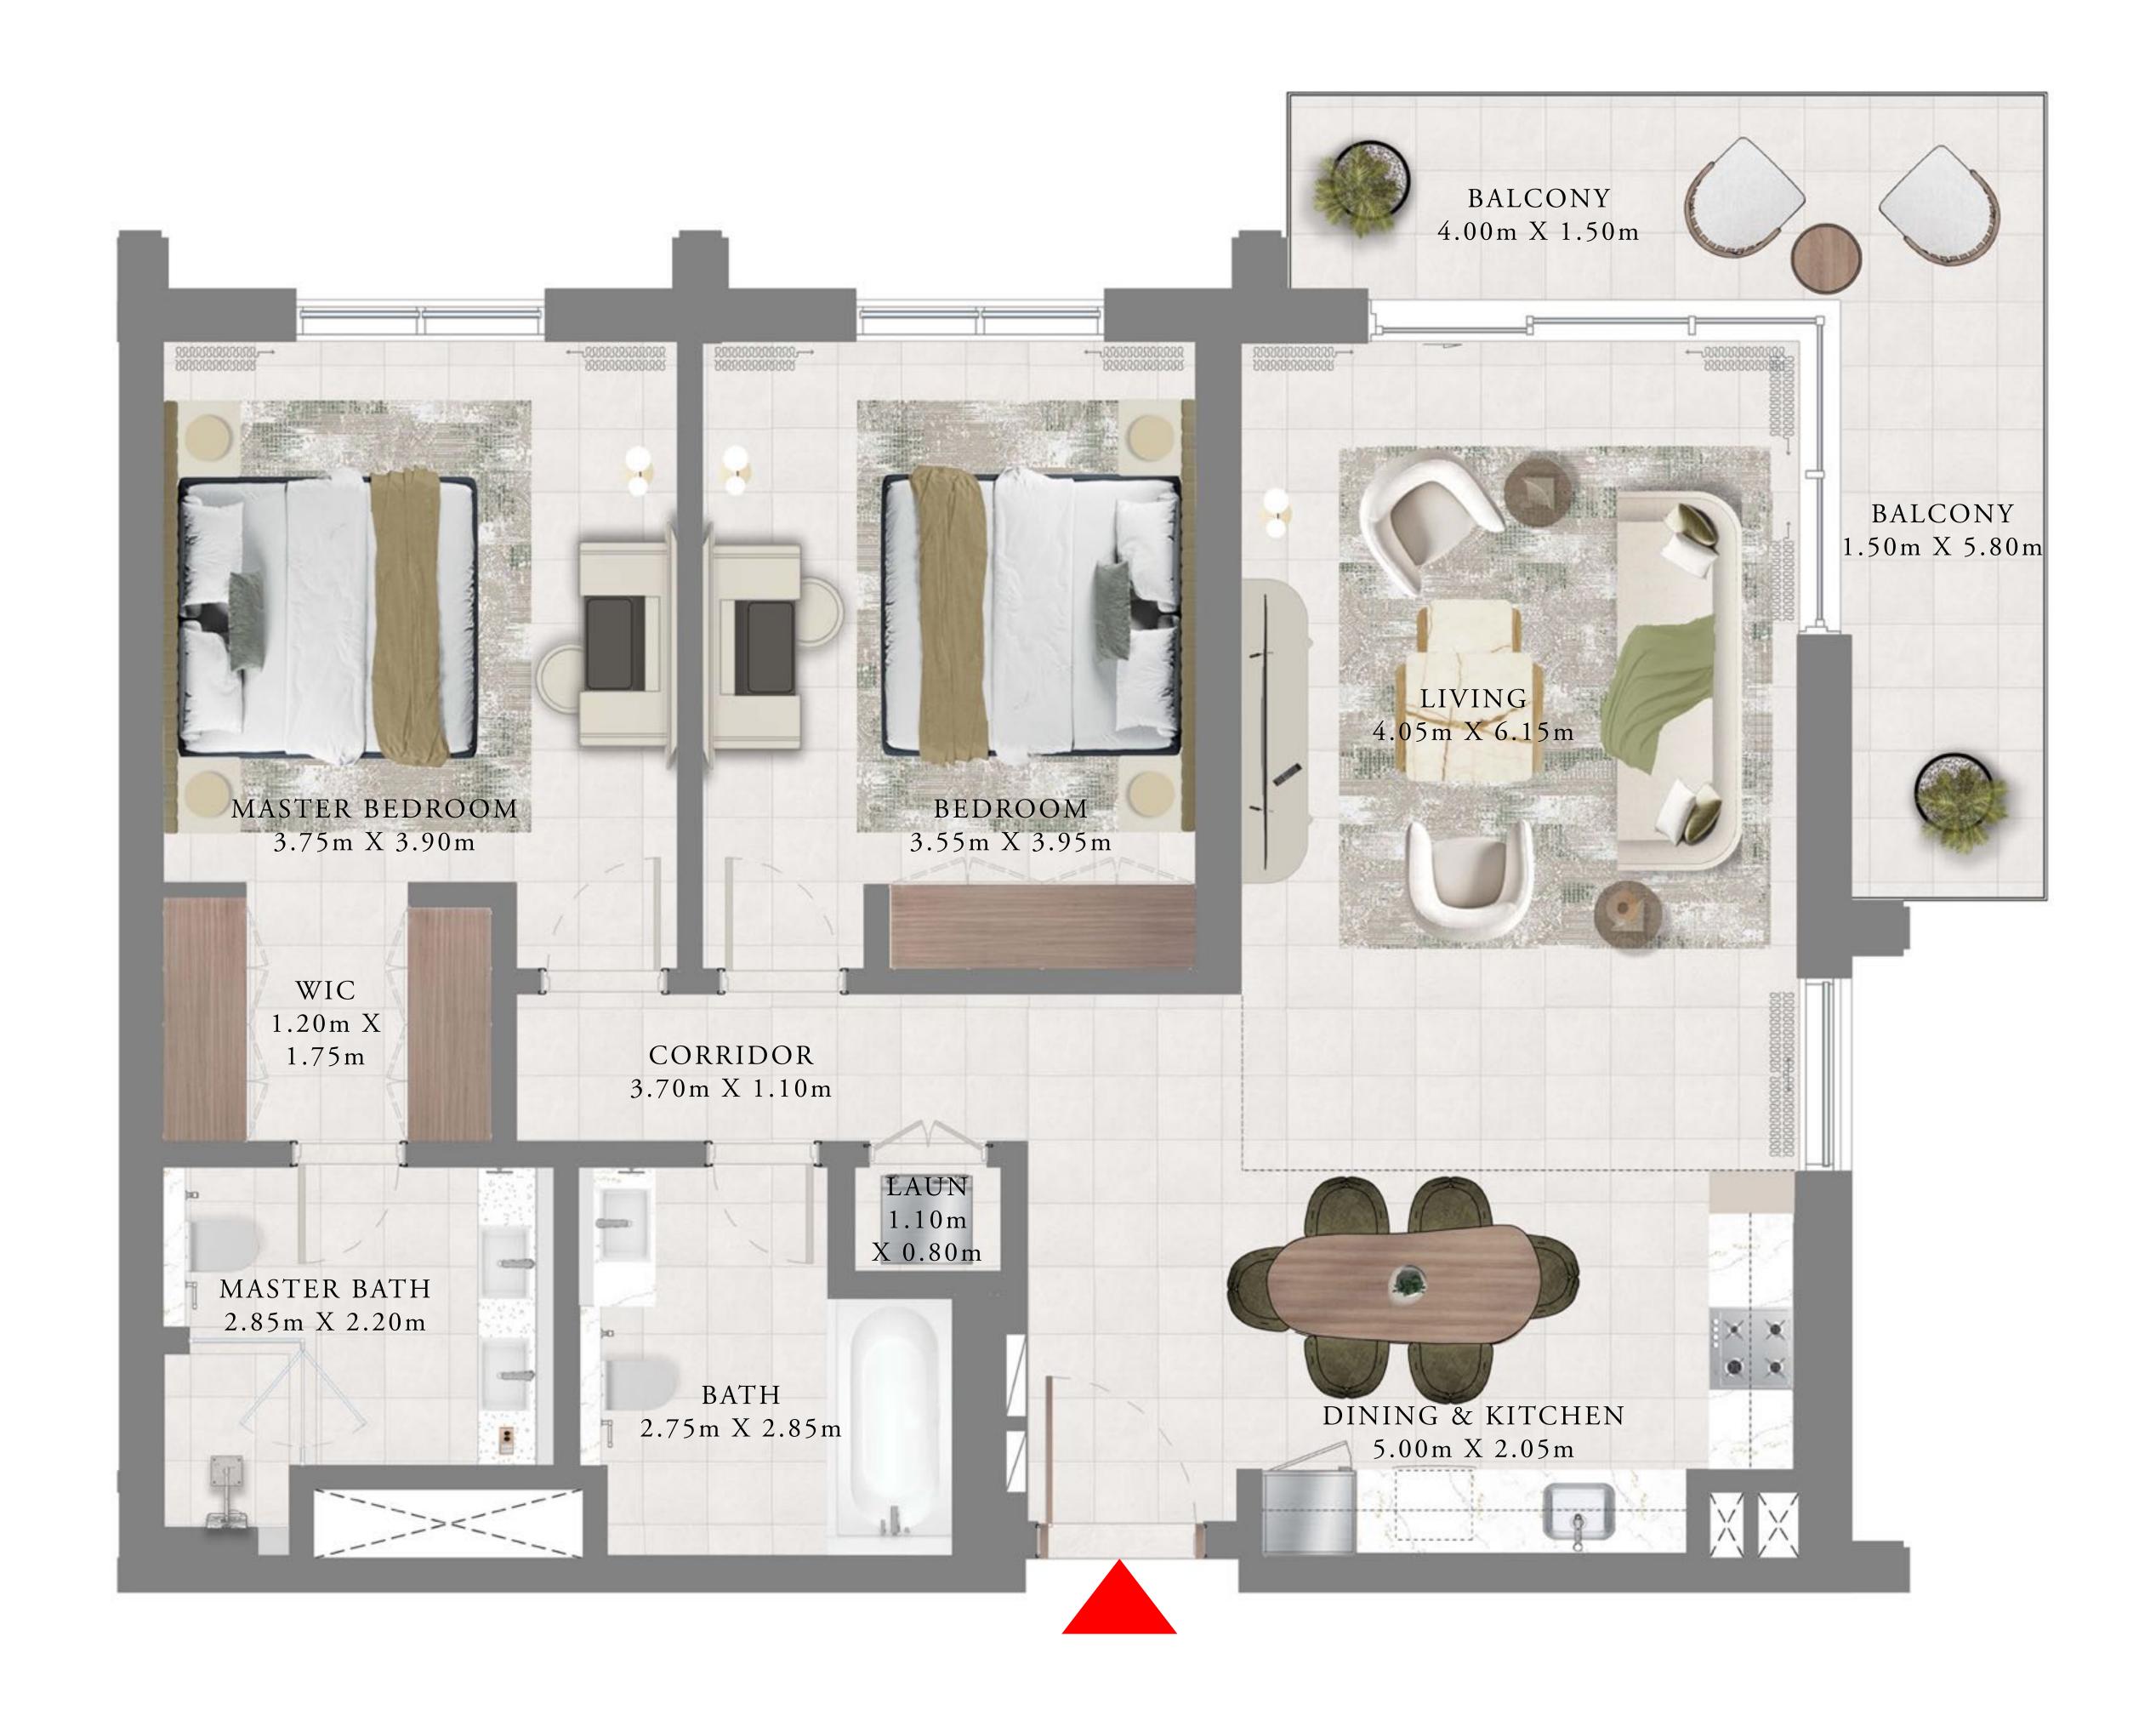

# 2 BEDROOMS

LEVELS 2-15

| SUITE AREA   | 1162.07 SQ.FT. | 107.96 SQ.M. |
|--------------|----------------|--------------|
| BALCONY AREA | 71.47 SQ.FT.   | 6.64 SQ.M.   |
| TOTAL AREA   | 1233.54 SQ.FT. | 114.60 SQ.M. |

TOWER 1