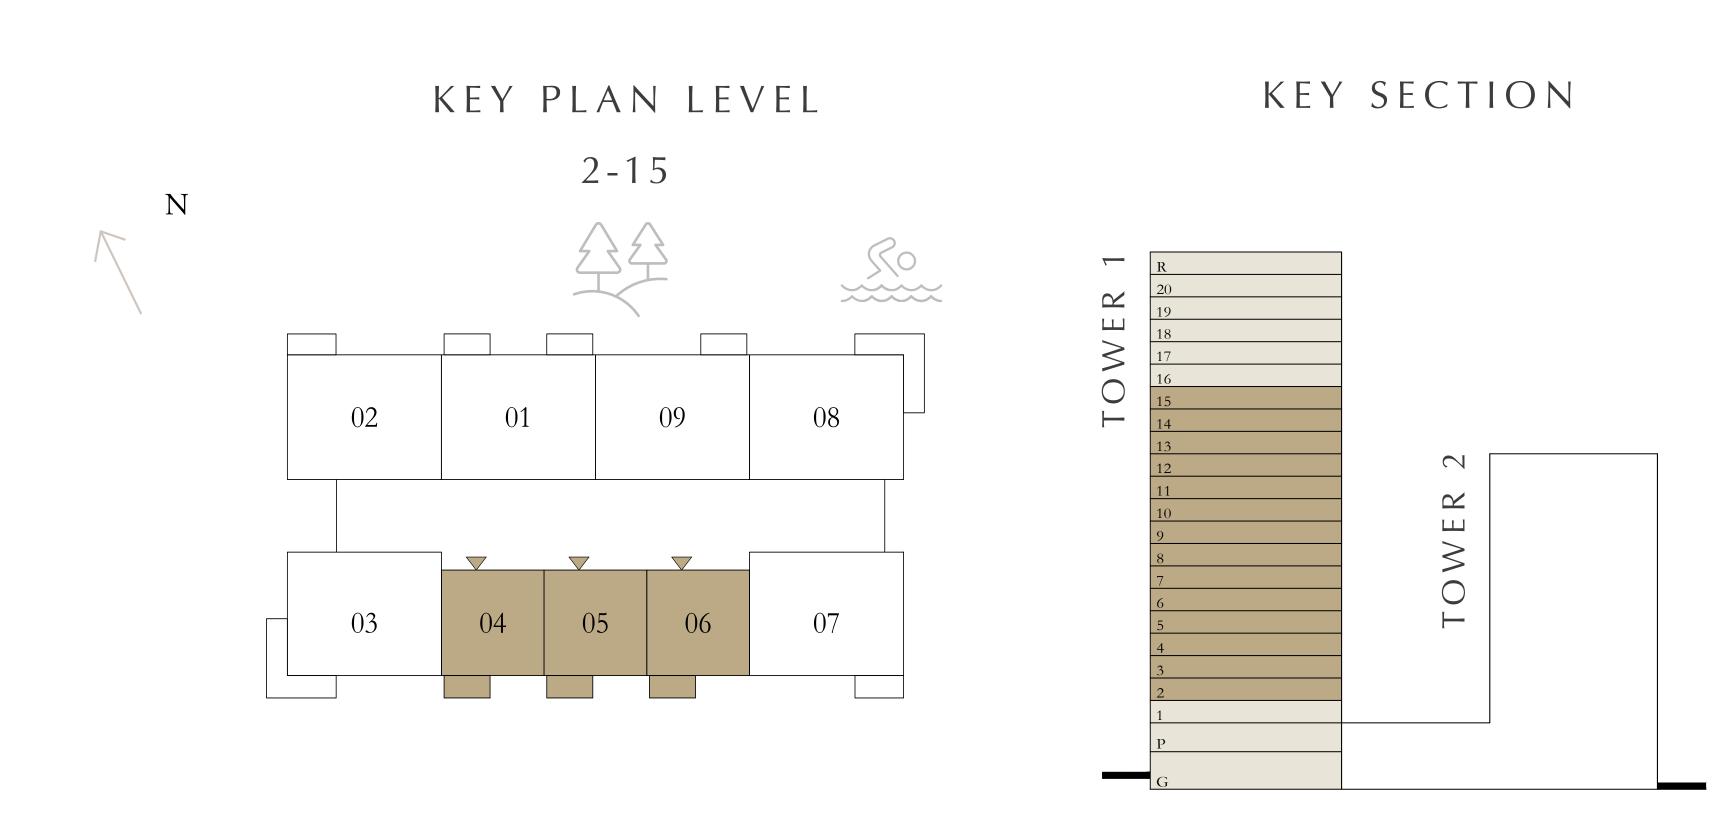

## 1 BEDROOM

LEVELS 2-15

UNIT 04, 05 & 06

| SUITE AREA   | 699.33 SQ.FT. | 64.97 SQ.M. |
|--------------|---------------|-------------|
| BALCONY AREA | 64.05 SQ.FT.  | 5.95 SQ.M.  |
| TOTAL AREA   | 763.38 SQ.FT. | 70.92 SQ.M. |