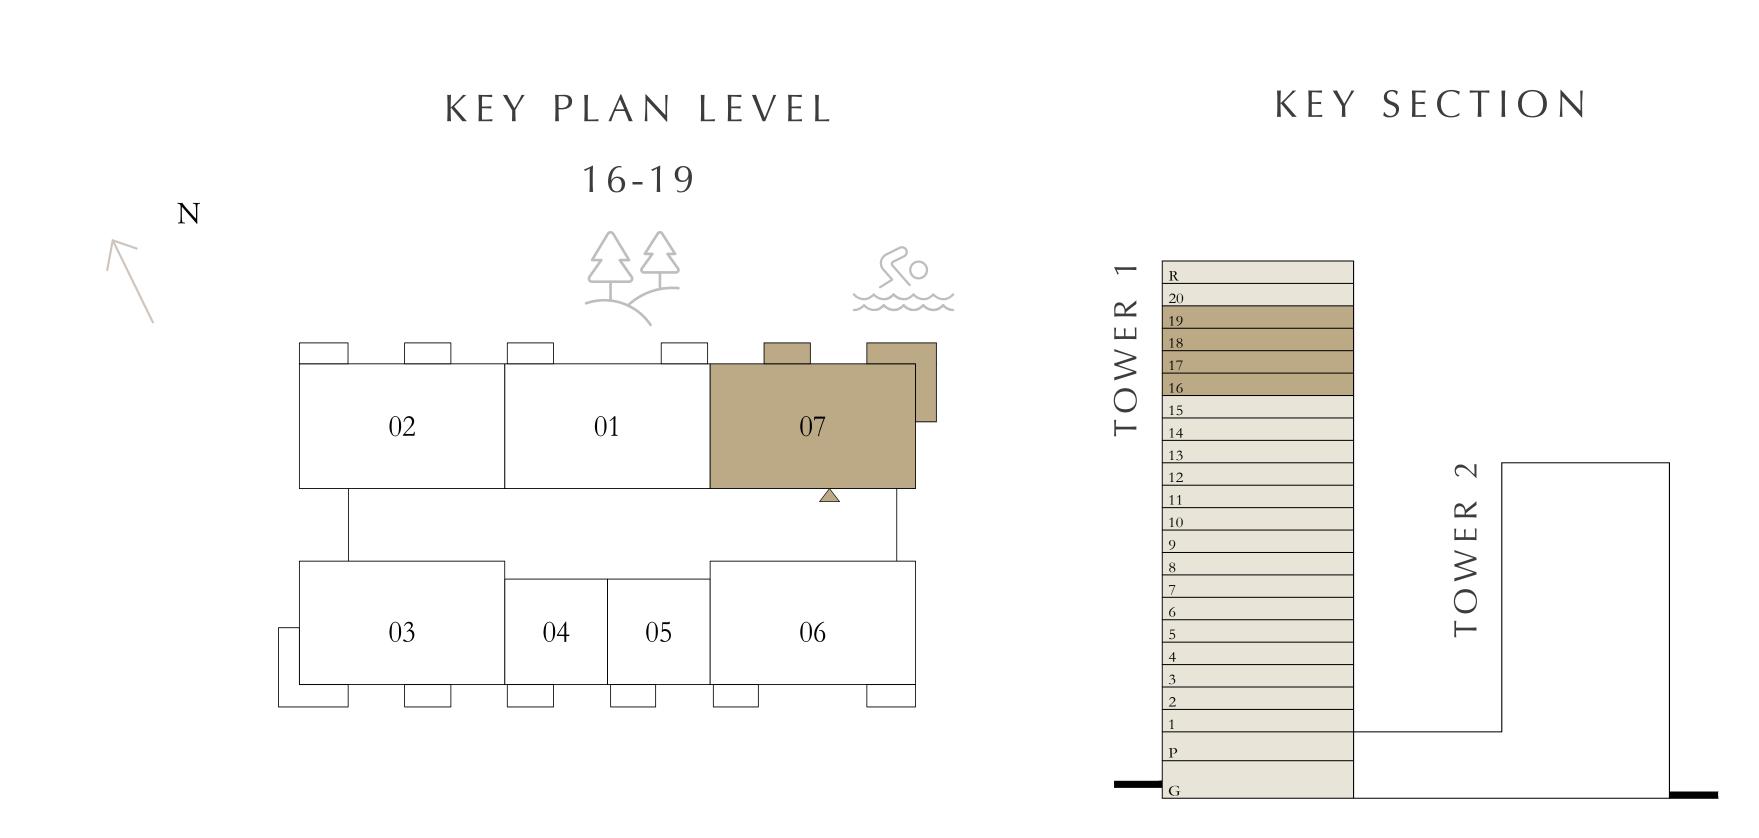

# 3 BEDROOMS

LEVELS 16-19

| SUITE AREA   | 1565.40 SQ.FT. | 145.43 SQ.M. |
|--------------|----------------|--------------|
| BALCONY AREA | 127.98 SQ.FT.  | 11.89 SQ.M.  |
| TOTAL AREA   | 1693.38 SQ.FT. | 157.32 SQ.M. |

## 3 BEDROOMS

LEVELS 16-19

| SUITE AREA   | 1536.98 SQ.FT. | 142.79 SQ.M. |
|--------------|----------------|--------------|
| BALCONY AREA | 135.52 SQ.FT.  | 12.59 SQ.M.  |
| TOTAL AREA   | 1672.50 SQ.FT. | 155.38 SQ.M. |

## 3 BEDROOMS

LEVELS 16-19

| SUITE AREA   | 1530.31 SQ.FT. | 142.17 SQ.M. |
|--------------|----------------|--------------|
| BALCONY AREA | 236.05 SQ.FT.  | 21.93 SQ.M.  |
| TOTAL AREA   | 1766.36 SQ.FT. | 164.10 SQ.M. |

## 3 BEDROOMS

LEVELS 16-19

| SUITE AREA   | 1535.15 SQ.FT. | 142.62 SQ.M. |
|--------------|----------------|--------------|
| BALCONY AREA | 236.05 SQ.FT.  | 21.93 SQ.M.  |
| TOTAL AREA   | 1771.20 SQ.FT. | 164.55 SQ.M. |

# 3 BEDROOMS

LEVELS 16-19

| <br>SUITE AREA | 1529.77 SQ.FT. | 142.12 SQ.M. |
|----------------|----------------|--------------|
| BALCONY AREA   | 135.52 SQ.FT.  | 12.59 SQ.M.  |
| TOTAL AREA     | 1665.29 SQ.FT. | 154.71 SQ.M. |