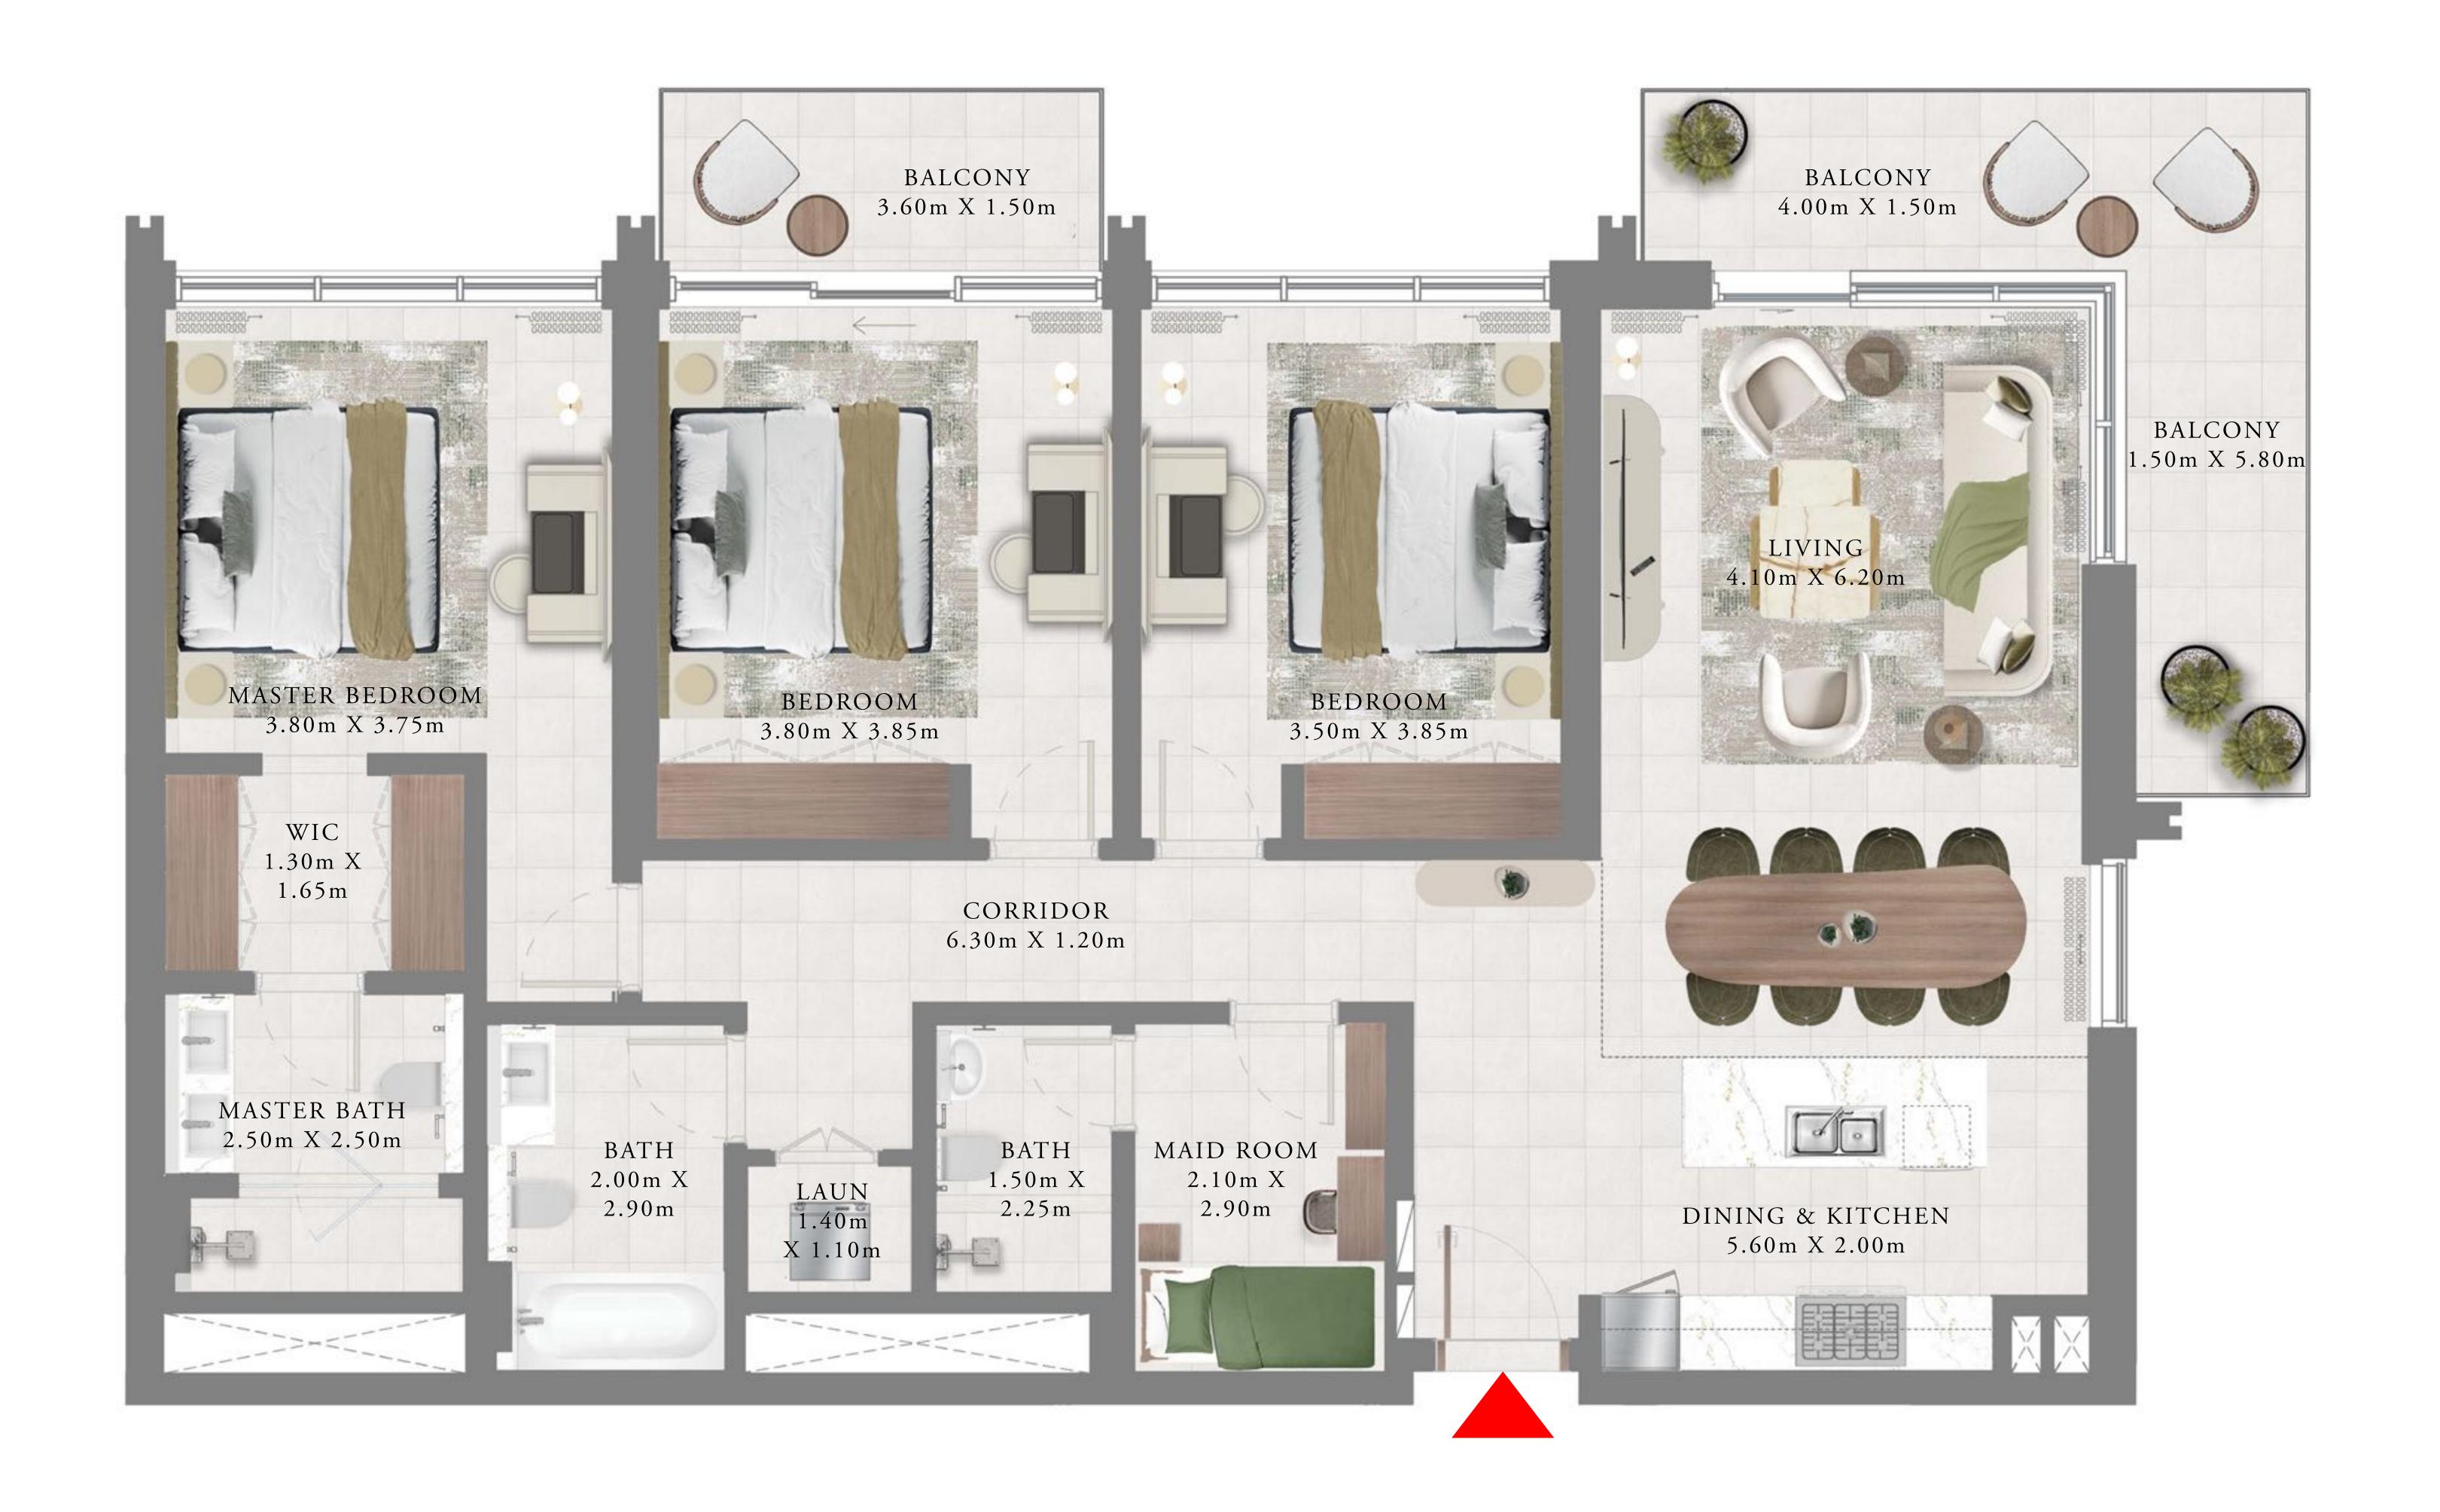

# 3 BEDROOMS

LEVEL 20

| <br>SUITE AREA | 1565.50 SQ.FT. | 145.44 SQ.M. |
|----------------|----------------|--------------|
| BALCONY AREA   | 127.98 SQ.FT.  | 11.89 SQ.M.  |
| TOTAL AREA     | 1693.48 SQ.FT. | 157.33 SQ.M. |

# 3 BEDROOMS

LEVEL 20

|   | SUITE AREA   | 1537.84 SQ.FT. | 142.87 SQ.M. |
|---|--------------|----------------|--------------|
|   | BALCONY AREA | 135.41 SQ.FT.  | 12.58 SQ.M.  |
| • | TOTAL AREA   | 1673.25 SQ.FT. | 155.45 SQ.M. |

# 3 BEDROOMS

LEVEL 20

| SUITE AREA   | 1531.38 SQ.FT. | 142.27 SQ.M. |
|--------------|----------------|--------------|
| BALCONY AREA | 235.94 SQ.FT.  | 21.92 SQ.M.  |
| TOTAL AREA   | 1767.32 SQ.FT. | 164.19 SQ.M. |

# 3 BEDROOMS

LEVEL 20

| SUITE AREA   | 1536.01 SQ.FT. | 142.70 SQ.M. |
|--------------|----------------|--------------|
| BALCONY AREA | 235.94 SQ.FT.  | 21.92 SQ.M.  |
| TOTAL AREA   | 1771.95 SQ.FT. | 164.62 SQ.M. |

# 3 BEDROOMS

LEVEL 20

| SUITE AREA   | 1530.63 SQ.FT. | 142.20 SQ.M. |
|--------------|----------------|--------------|
| BALCONY AREA | 135.52 SQ.FT.  | 12.59 SQ.M.  |
| TOTAL AREA   | 1666.15 SQ.FT. | 154.79 SQ.M. |