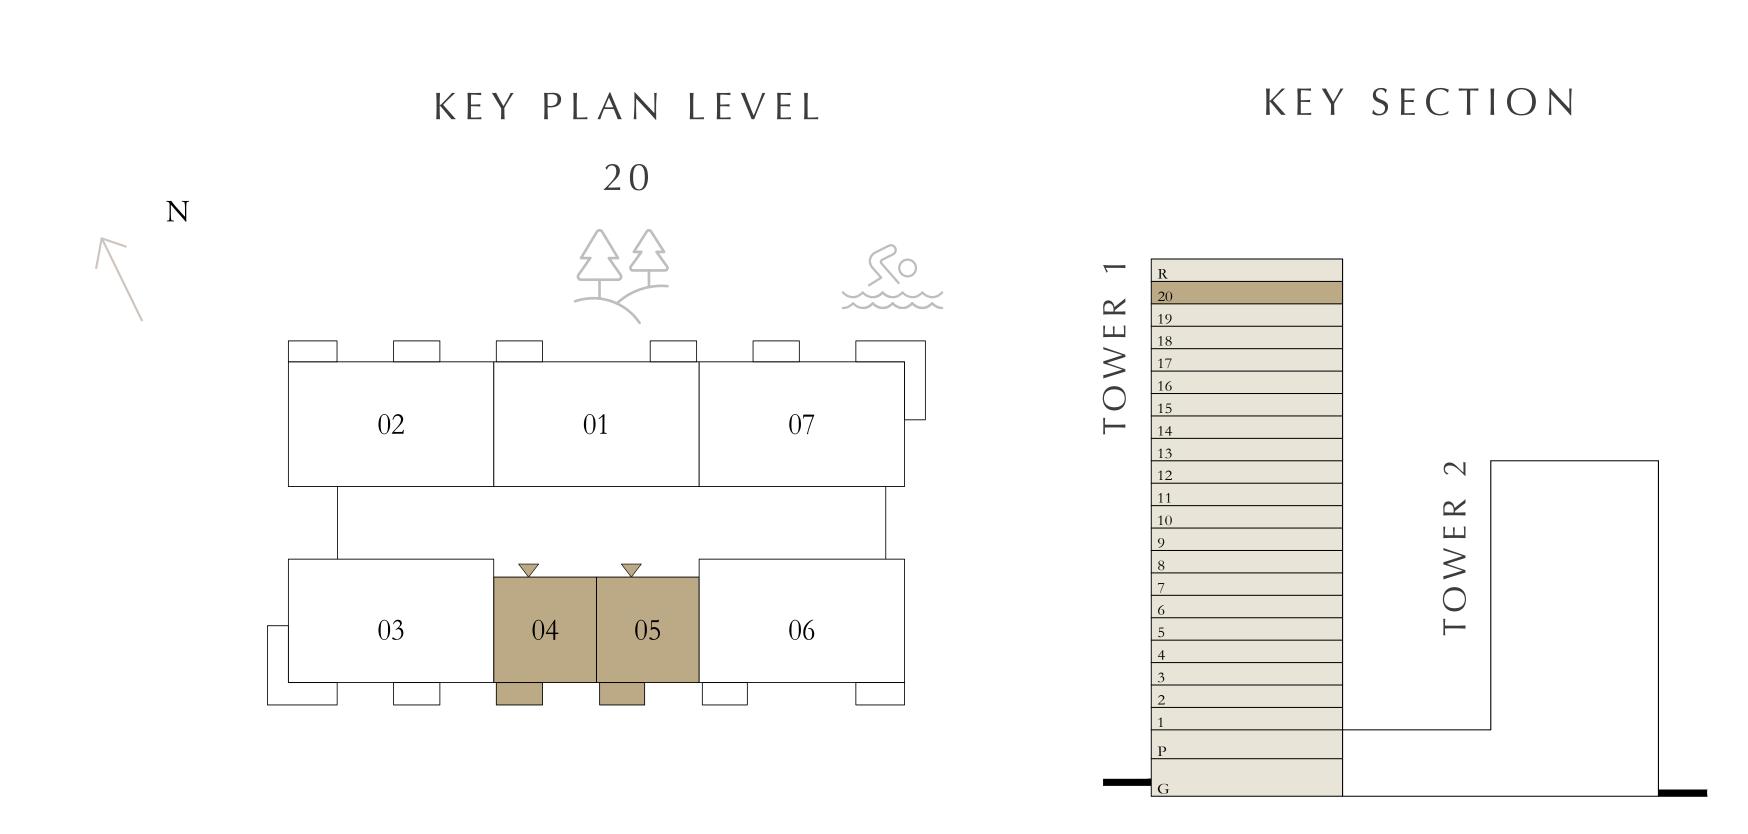

## 1 BEDROOM

LEVEL 20

UNIT 04 & 05

| SUITE AREA   | 698.36 SQ.FT. | 64.88 SQ.M. |
|--------------|---------------|-------------|
| BALCONY AREA | 64.05 SQ.FT.  | 5.95 SQ.M.  |
| TOTAL AREA   | 762.41 SQ.FT. | 70.83 SQ.M. |