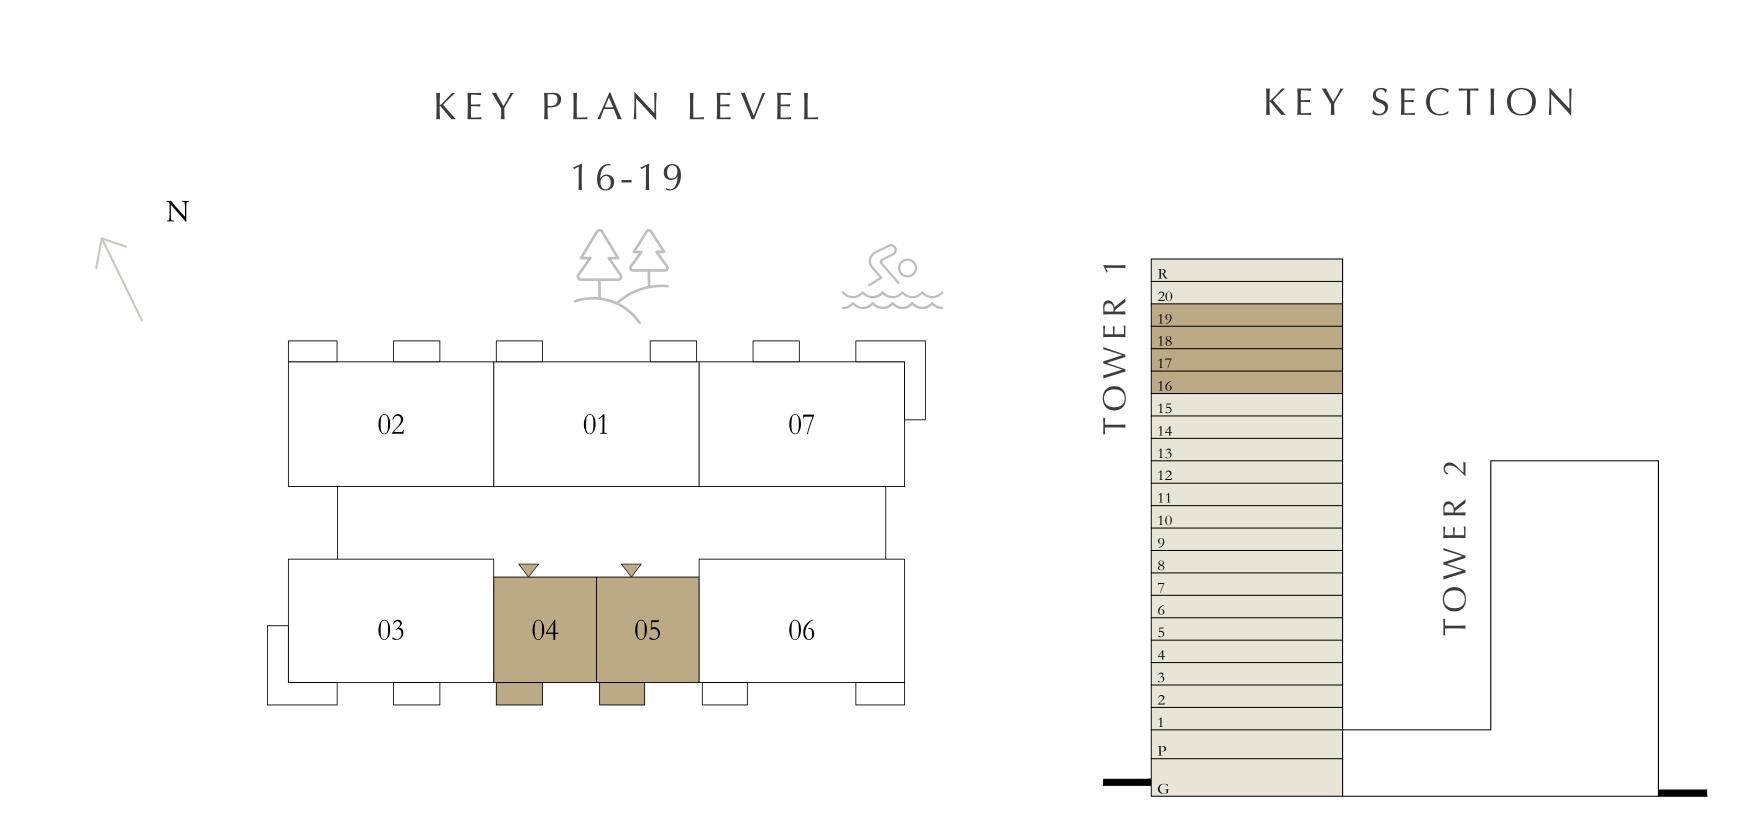

## 1 BEDROOM

LEVELS 16-19

UNIT 04 & 05

| SUITE AREA   | 698.25 SQ.FT. | 64.87 SQ.M. |
|--------------|---------------|-------------|
| BALCONY AREA | 64.05 SQ.FT.  | 5.95 SQ.M.  |
| TOTAL AREA   | 762.30 SQ.FT. | 70.82 SQ.M. |