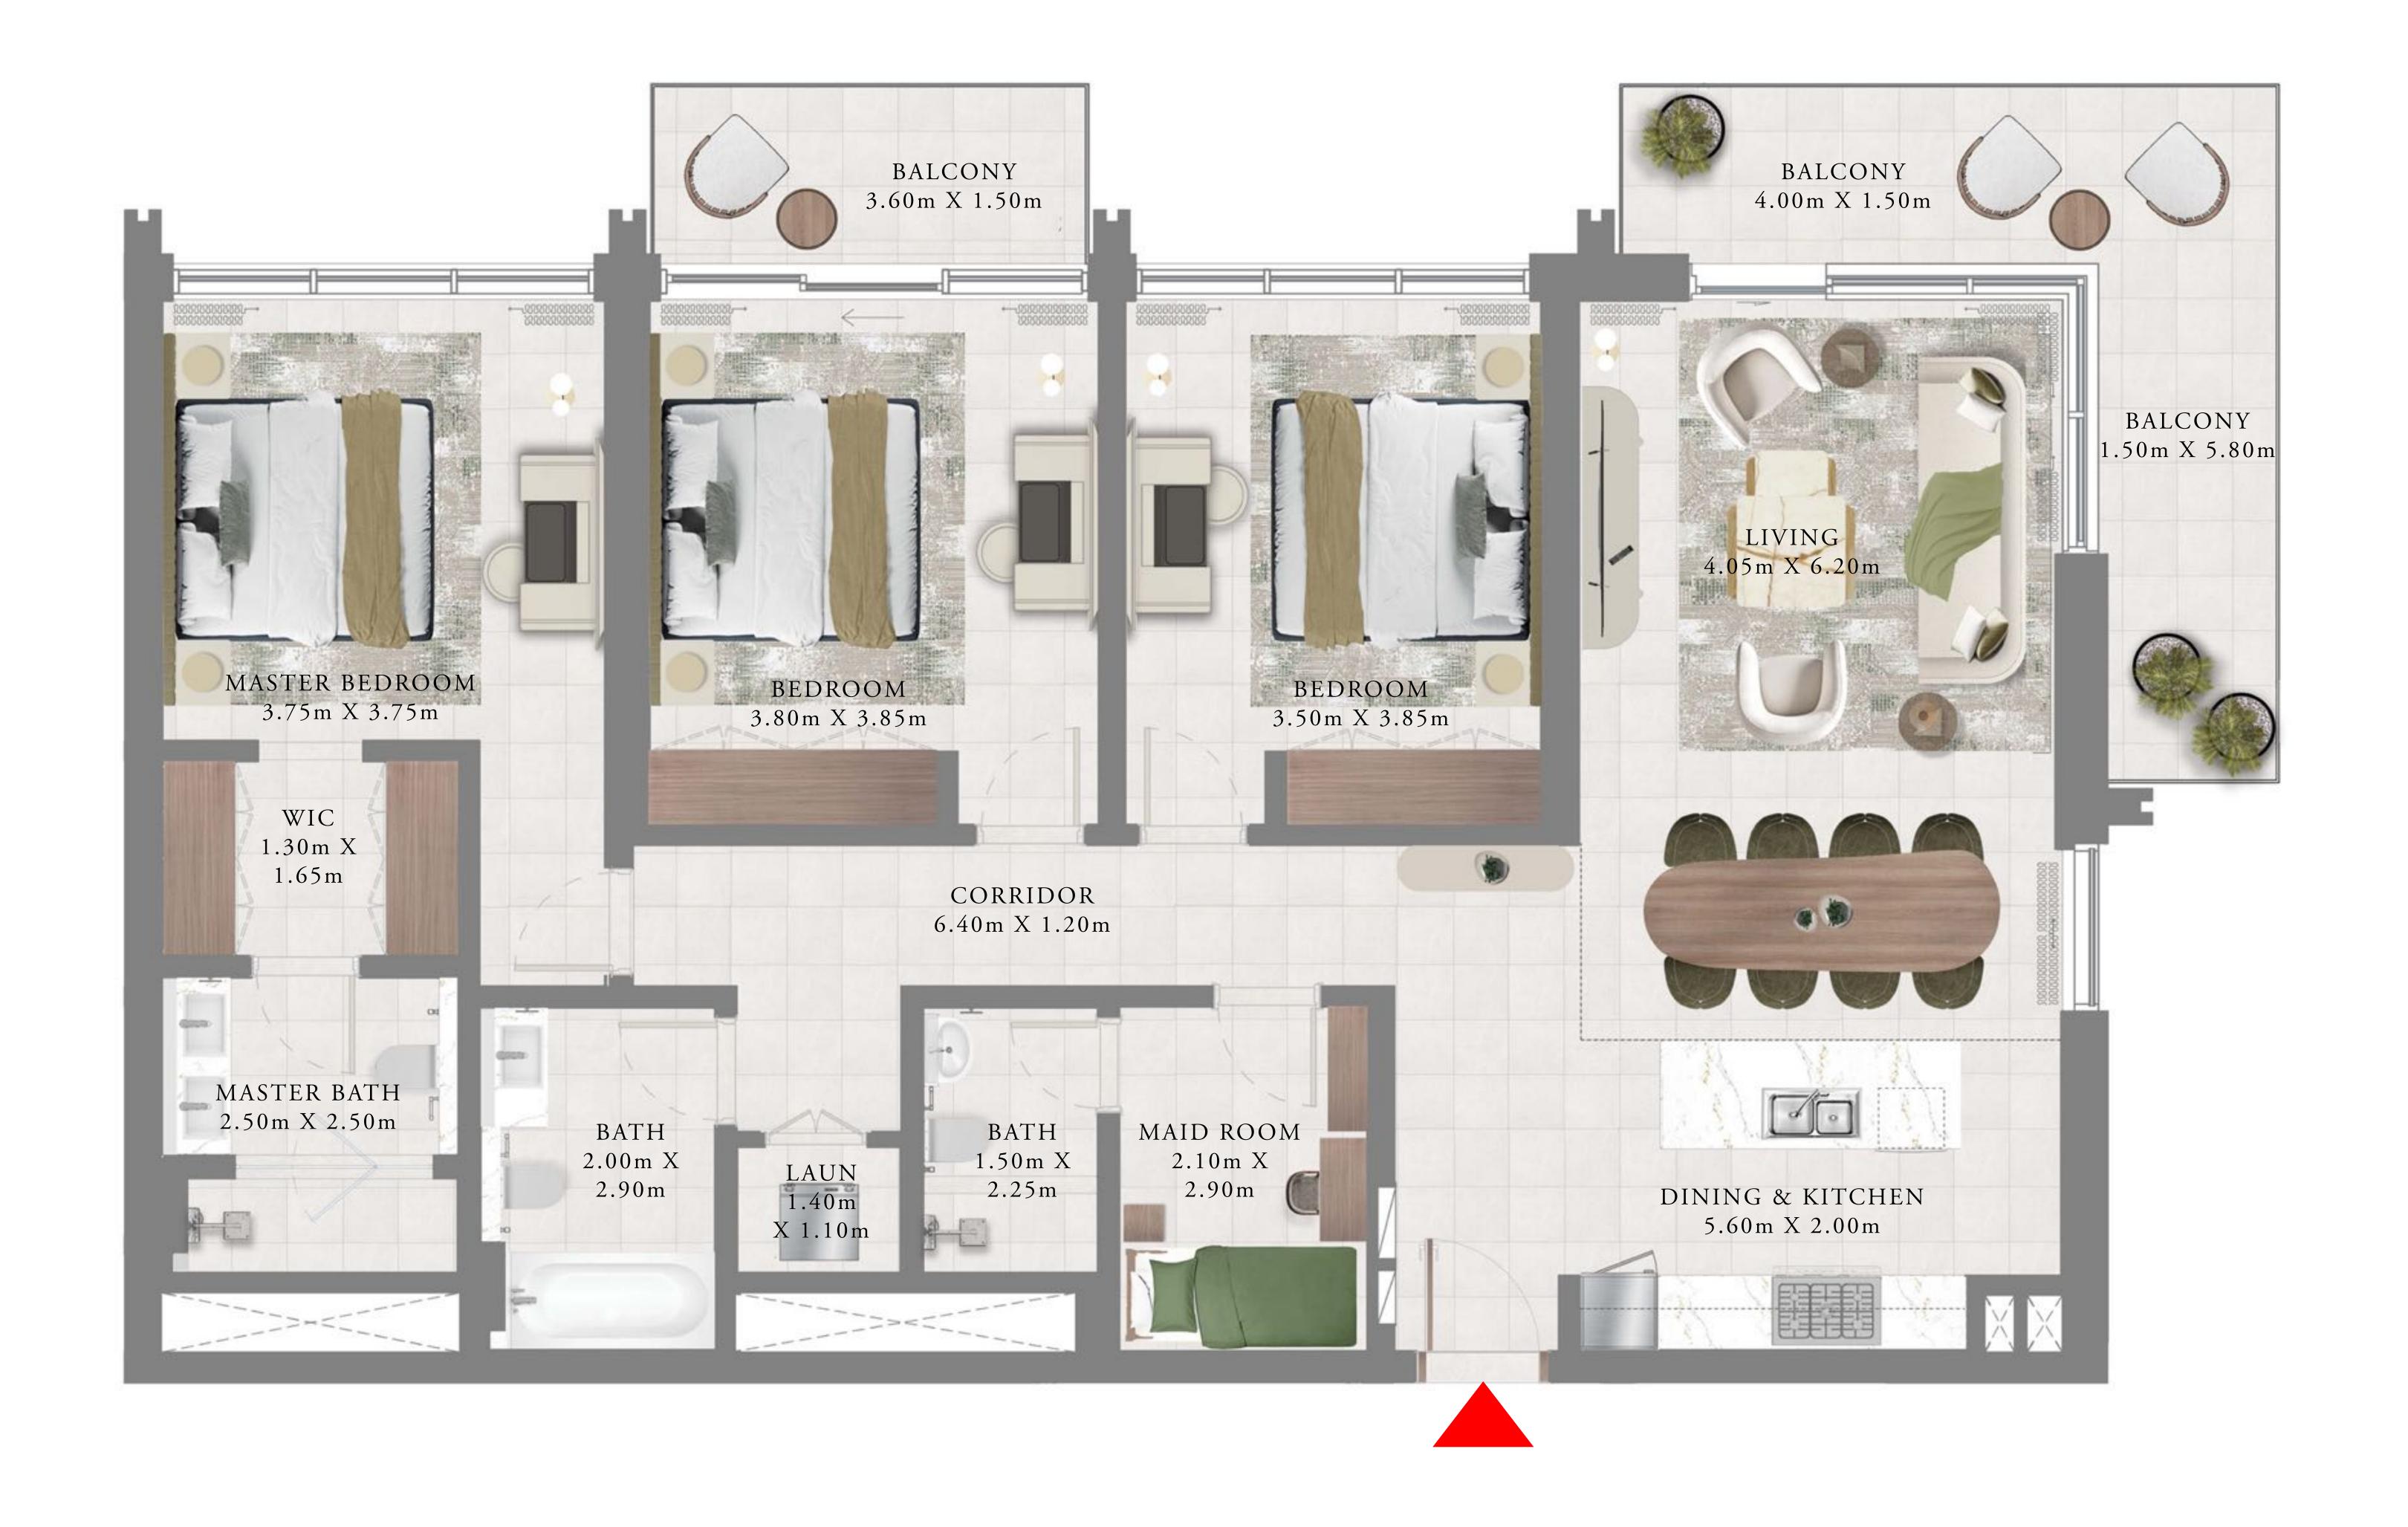

# 3 BEDROOMS

LEVEL 20

| <br>SUITE AREA | 1565.50 SQ.FT. | 145.44 SQ.M. |
|----------------|----------------|--------------|
| BALCONY AREA   | 127.98 SQ.FT.  | 11.89 SQ.M.  |
| TOTAL AREA     | 1693.48 SQ.FT. | 157.33 SQ.M. |

# 3 BEDROOMS

LEVEL 20

|   | SUITE AREA   | 1537.84 SQ.FT. | 142.87 SQ.M. |
|---|--------------|----------------|--------------|
|   | BALCONY AREA | 135.41 SQ.FT.  | 12.58 SQ.M.  |
| • | TOTAL AREA   | 1673.25 SQ.FT. | 155.45 SQ.M. |

# 3 BEDROOMS

LEVEL 20

| SUITE AREA   | 1531.38 SQ.FT. | 142.27 SQ.M. |
|--------------|----------------|--------------|
| BALCONY AREA | 235.94 SQ.FT.  | 21.92 SQ.M.  |
| TOTAL AREA   | 1767.32 SQ.FT. | 164.19 SQ.M. |

# 3 BEDROOMS

LEVEL 20

| SUITE AREA   | 1536.01 SQ.FT. | 142.70 SQ.M. |
|--------------|----------------|--------------|
| BALCONY AREA | 235.94 SQ.FT.  | 21.92 SQ.M.  |
| TOTAL AREA   | 1771.95 SQ.FT. | 164.62 SQ.M. |