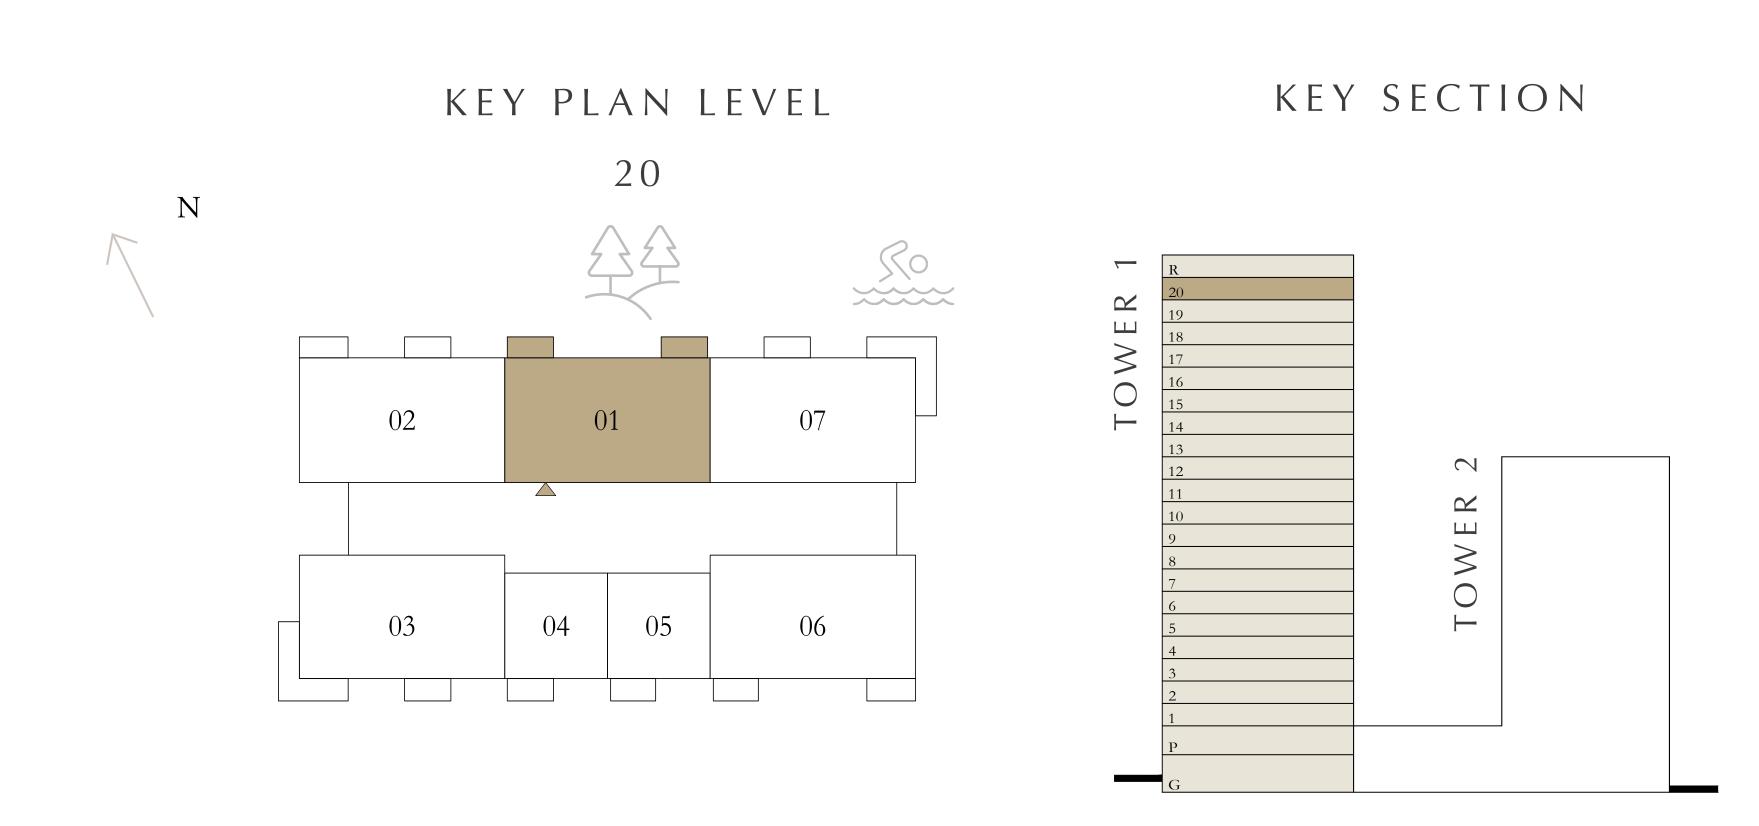

# 3 BEDROOMS

LEVEL 20

| <br>SUITE AREA | 1565.50 SQ.FT. | 145.44 SQ.M. |
|----------------|----------------|--------------|
| BALCONY AREA   | 127.98 SQ.FT.  | 11.89 SQ.M.  |
| TOTAL AREA     | 1693.48 SQ.FT. | 157.33 SQ.M. |