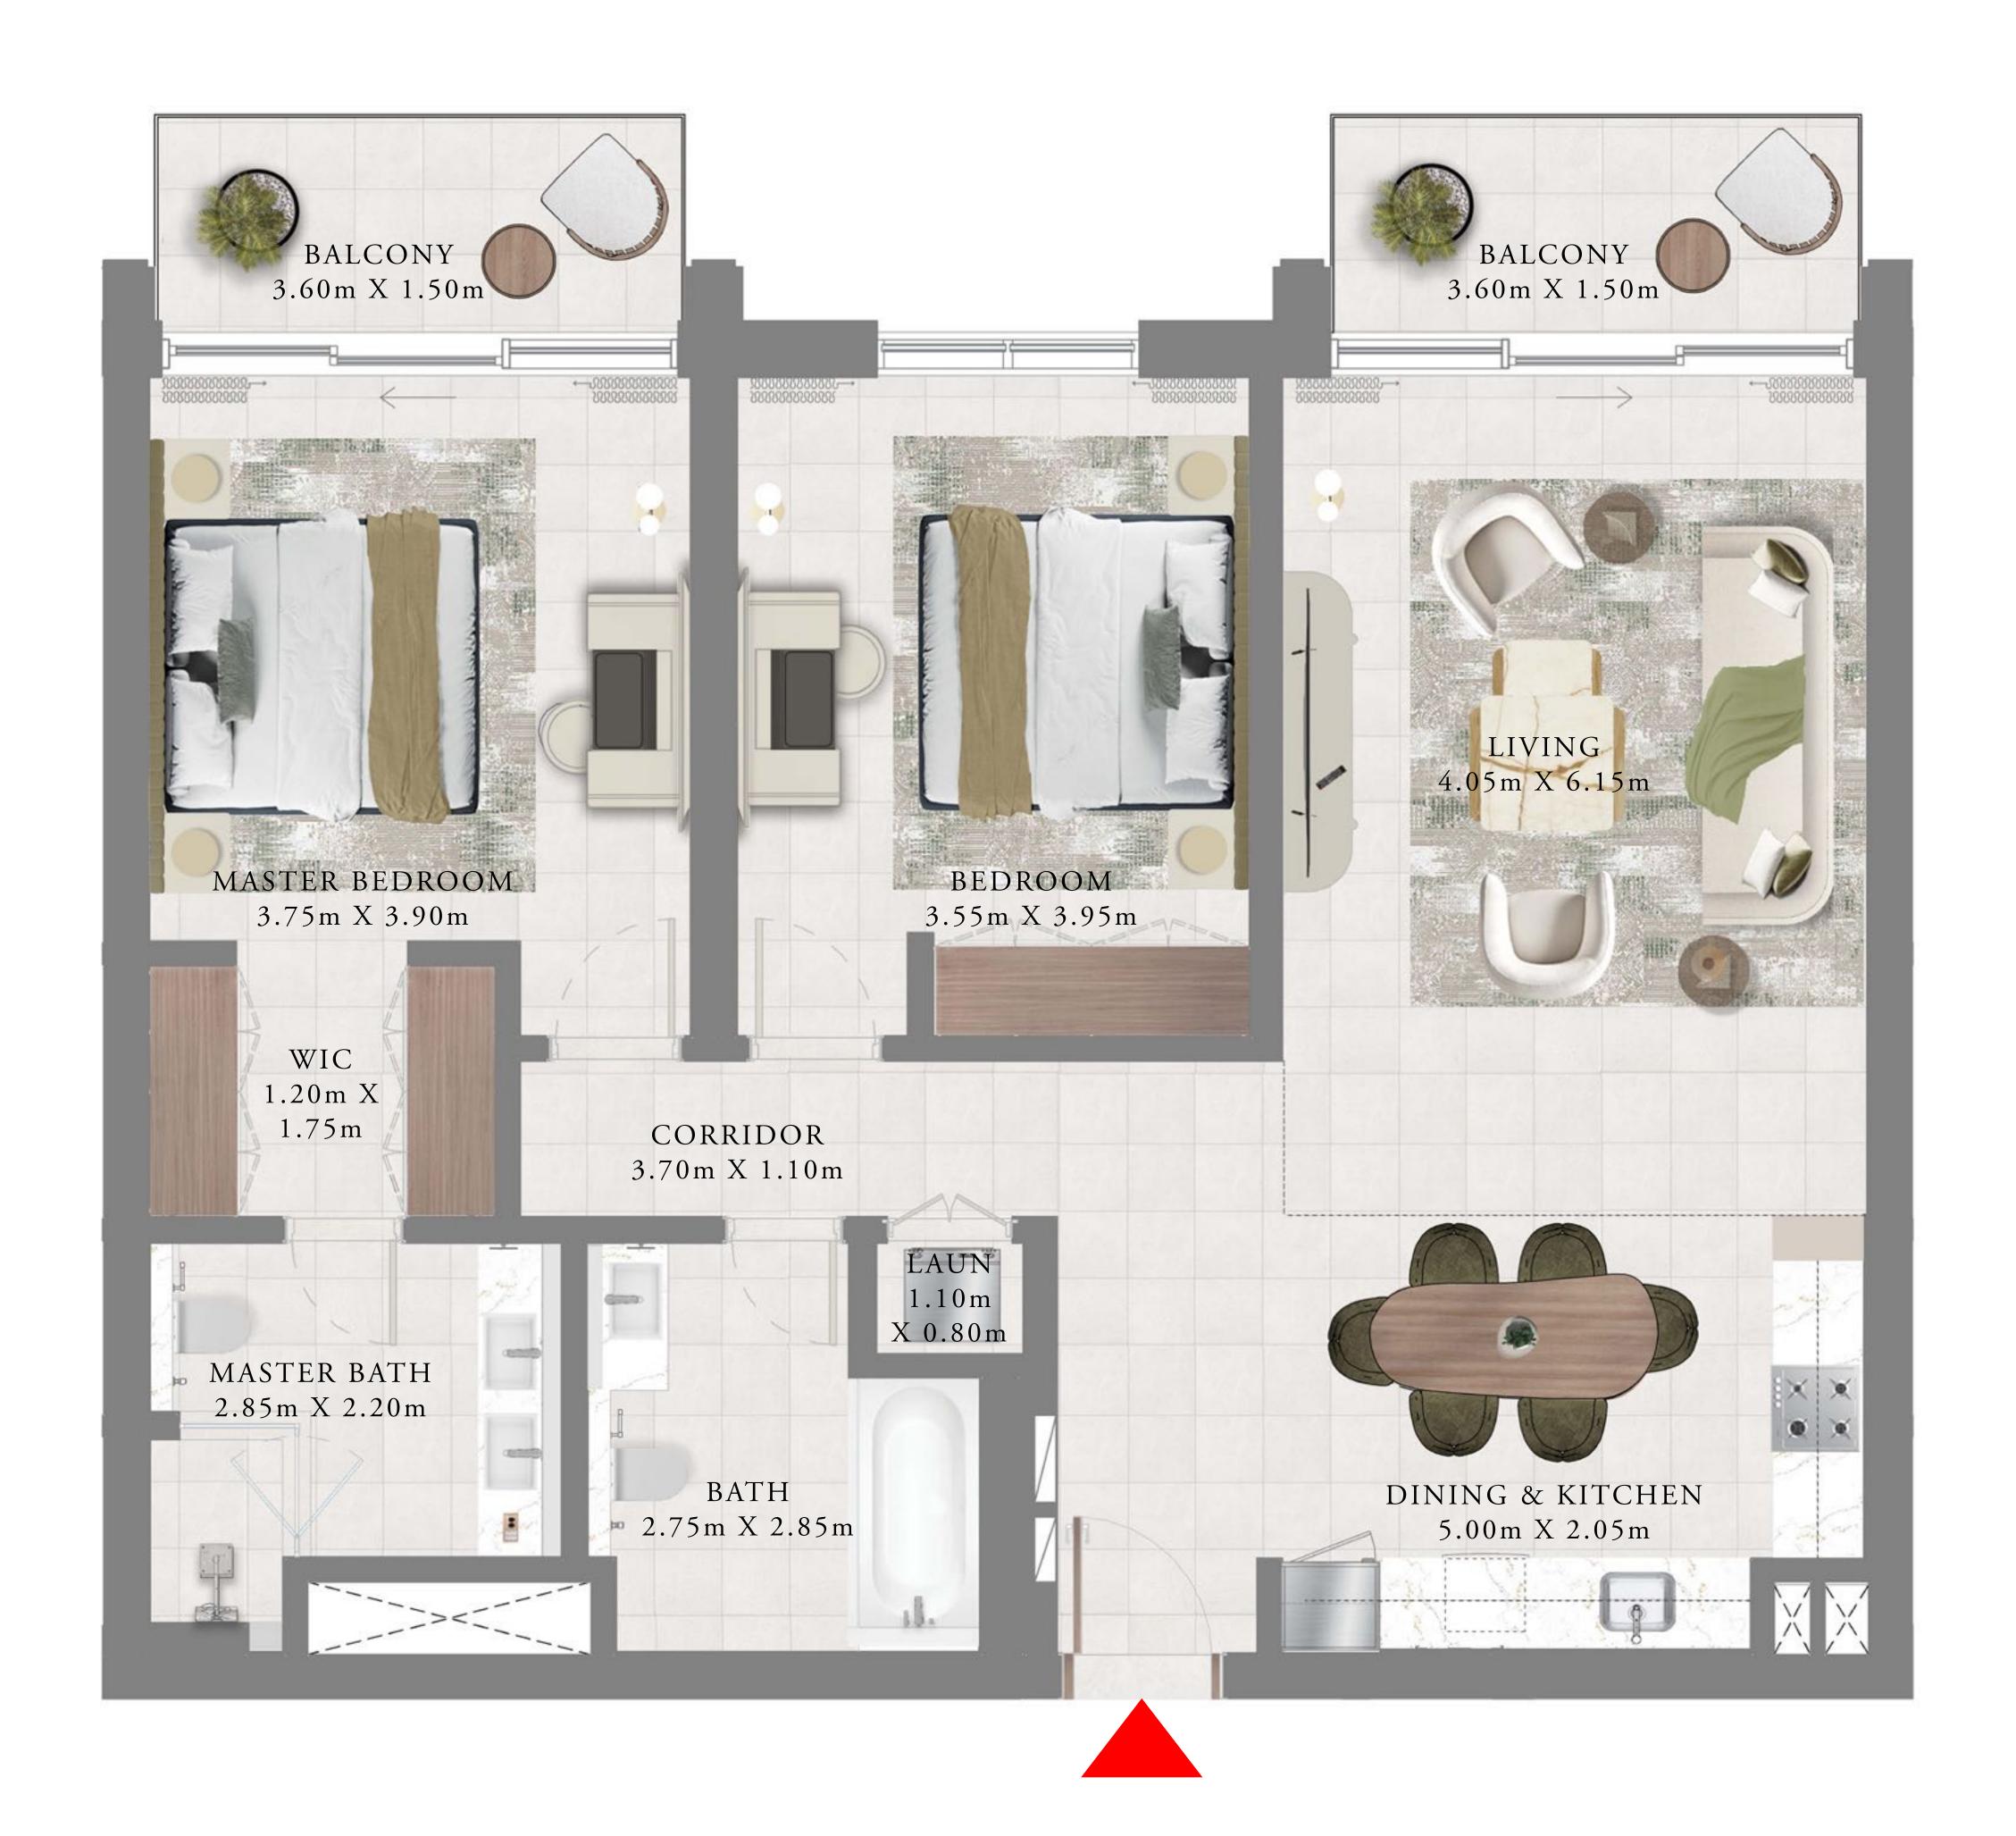

# 3 BEDROOMS

LEVELS 16-19

| SUITE AREA   | 1565.40 SQ.FT. | 145.43 SQ.M. |
|--------------|----------------|--------------|
| BALCONY AREA | 127.98 SQ.FT.  | 11.89 SQ.M.  |
| TOTAL AREA   | 1693.38 SQ.FT. | 157.32 SQ.M. |

TOWER 1