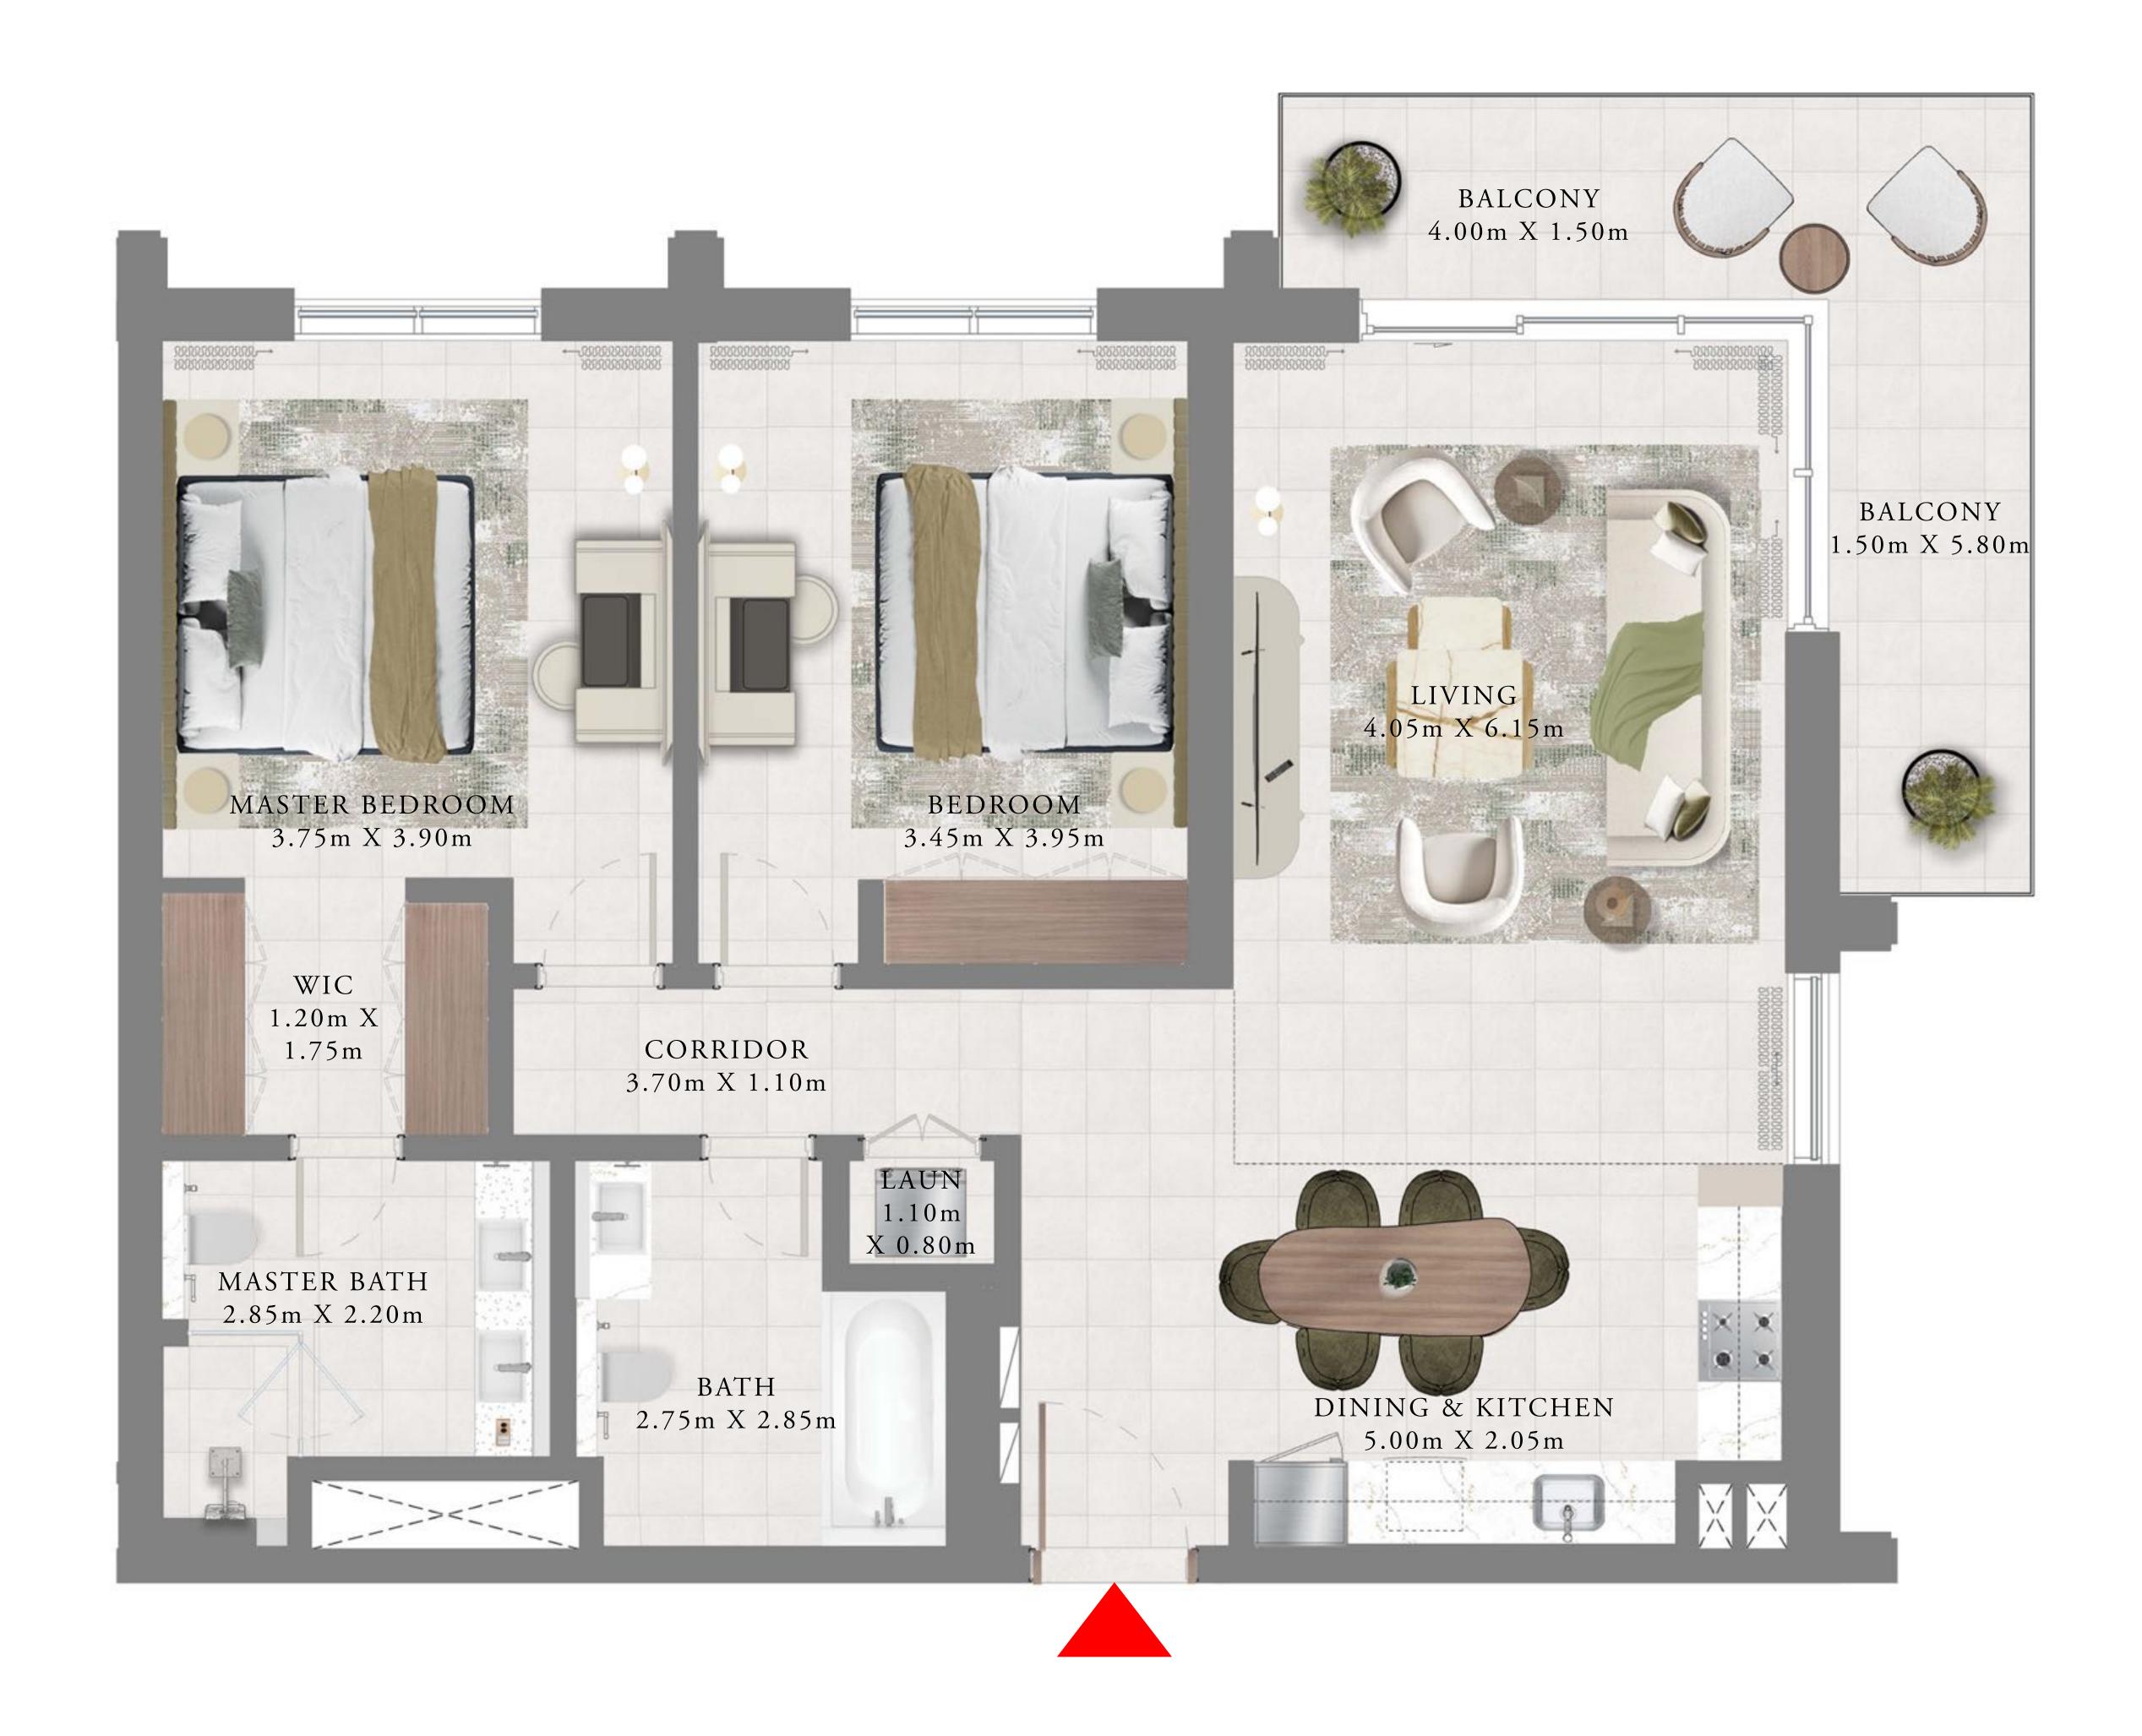

# 2 BEDROOMS

LEVELS 2-15

| SUITE AREA   | 1171.44 SQ.FT. | 108.83 SQ.M. |
|--------------|----------------|--------------|
| BALCONY AREA | 64.05 SQ.FT.   | 5.95 SQ.M.   |
| TOTAL AREA   | 1235.49 SQ.FT. | 114.78 SQ.M. |

TOWER 1