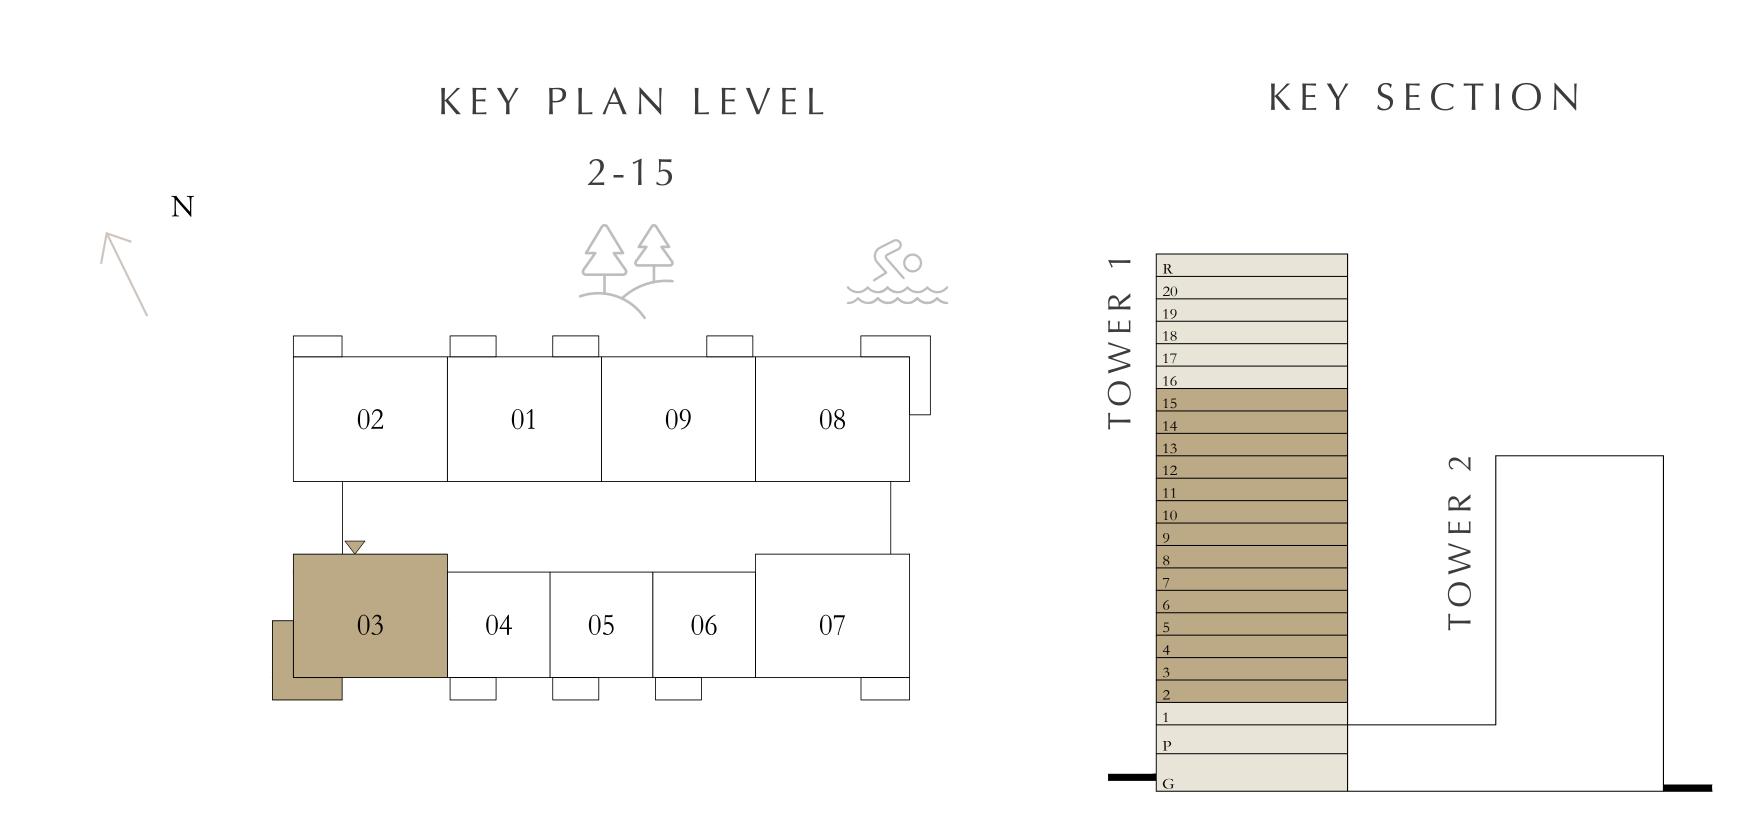

## 1 BEDROOM

LEVELS 2-15

UNIT 04, 05 & 06

| SUITE AREA   | 699.33 SQ.FT. | 64.97 SQ.M. |
|--------------|---------------|-------------|
| BALCONY AREA | 64.05 SQ.FT.  | 5.95 SQ.M.  |
| TOTAL AREA   | 763.38 SQ.FT. | 70.92 SQ.M. |

TOWER 1