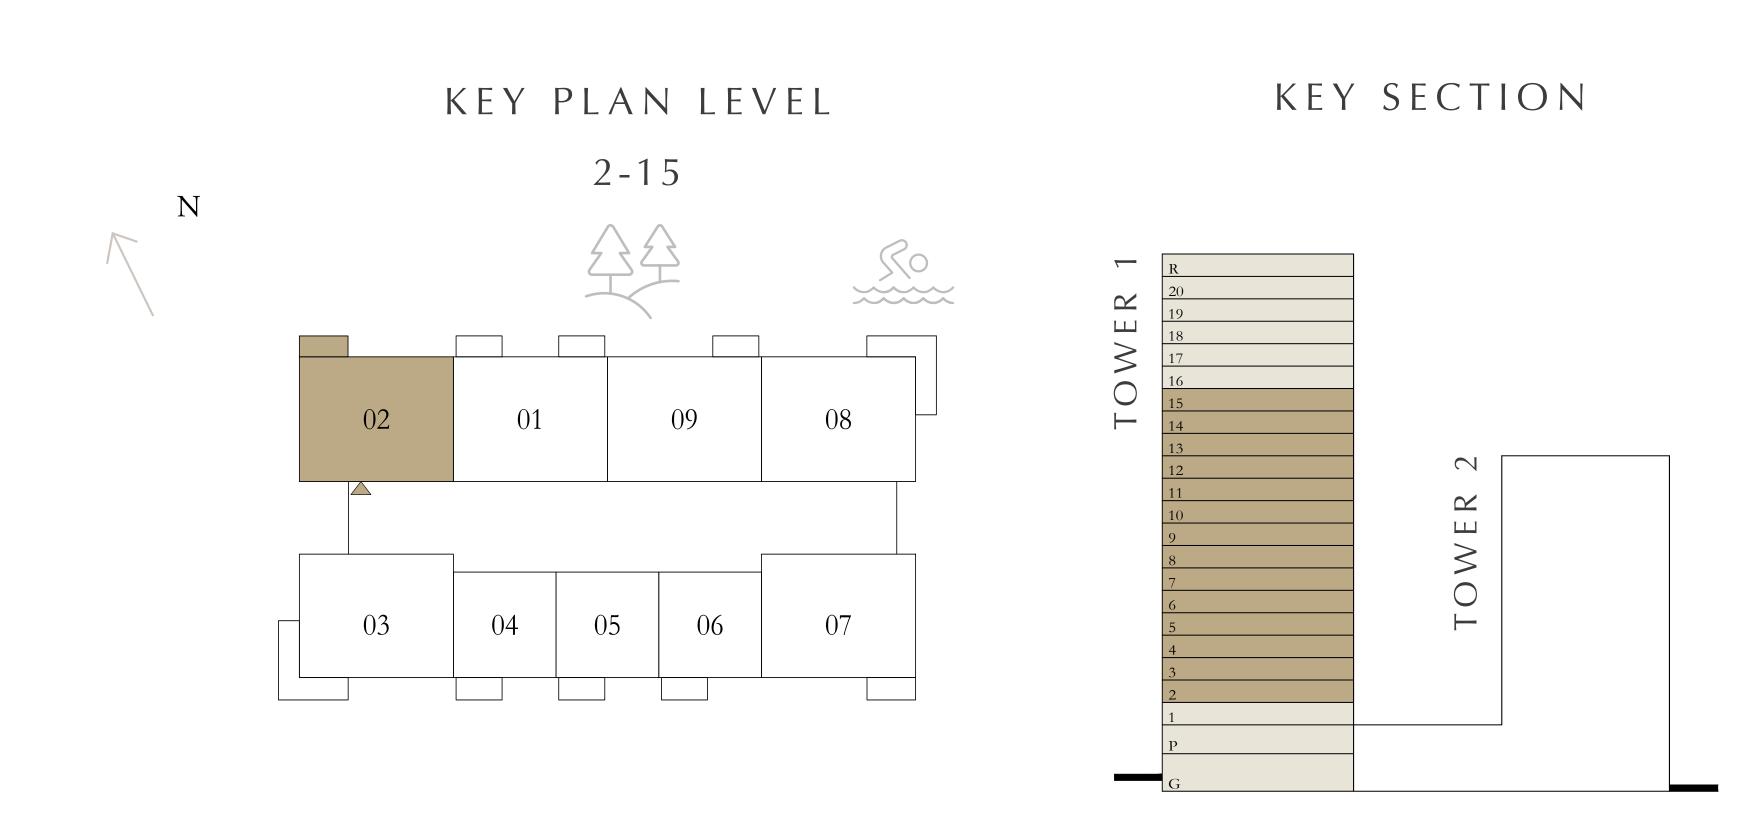

# 2 BEDROOMS

LEVELS 2-15

| SUITE AREA   | 1162.72 SQ.FT. | 108.02 SQ.M. |
|--------------|----------------|--------------|
| BALCONY AREA | 172.01 SQ.FT.  | 15.98 SQ.M.  |
| TOTAL AREA   | 1334.73 SQ.FT. | 124.00 SQ.M. |

TOWER 1

# 2 BEDROOMS

LEVELS 2-15

| SUITE AREA   | 1167.02 SQ.FT. | 108.42 SQ.M. |
|--------------|----------------|--------------|
| BALCONY AREA | 172.01 SQ.FT.  | 15.98 SQ.M.  |
| TOTAL AREA   | 1339.03 SQ.FT. | 124.40 SQ.M. |