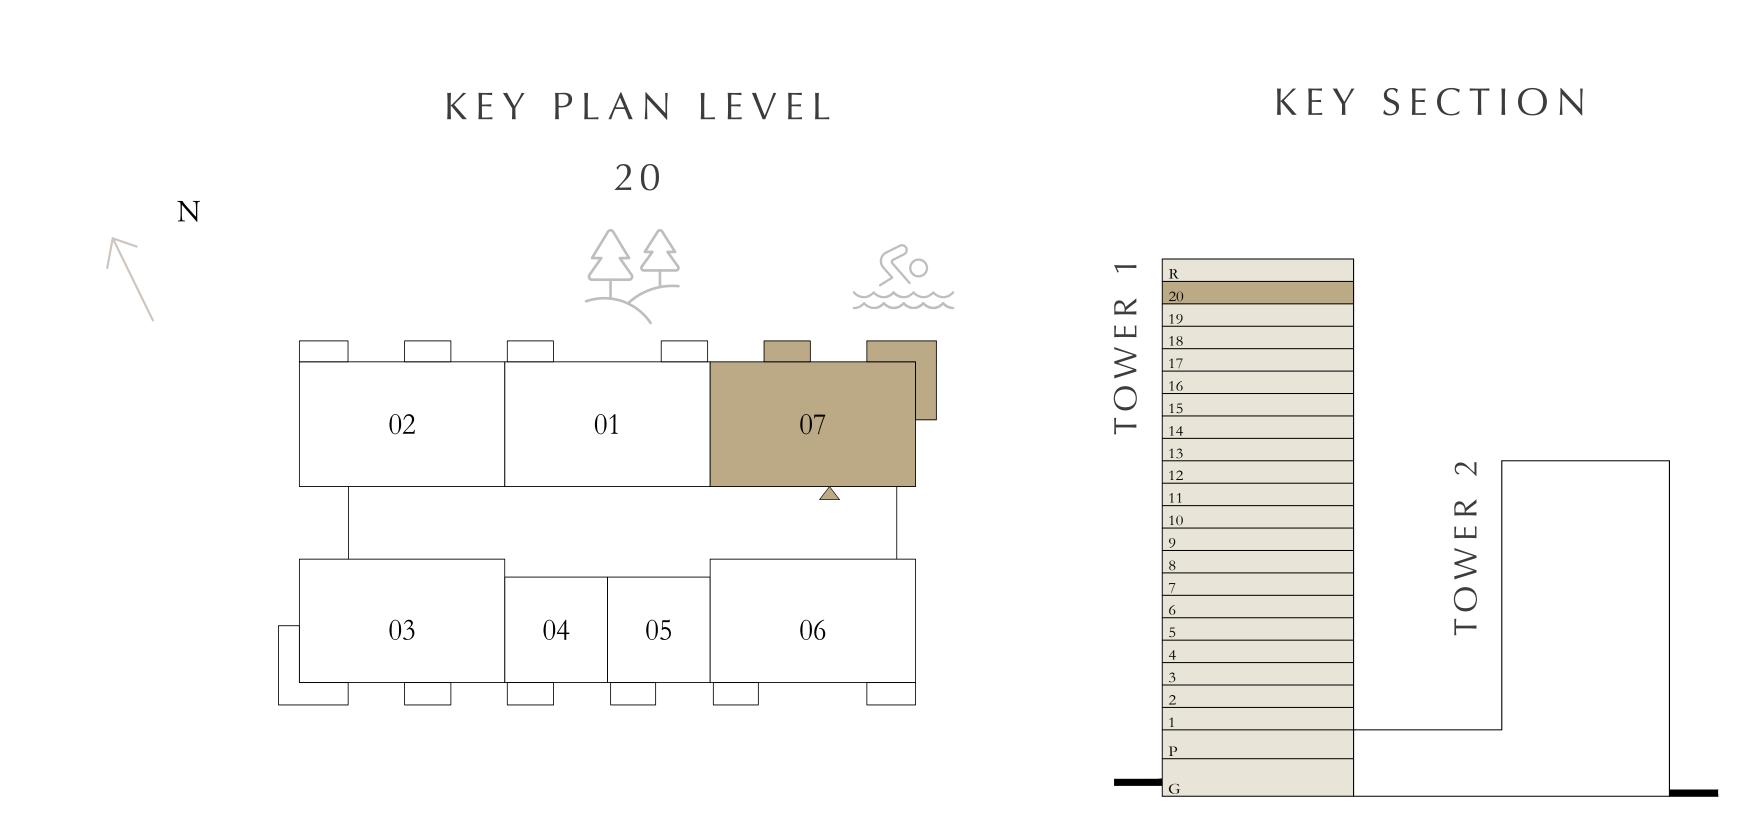

# 3 BEDROOMS

LEVEL 20

| <br>SUITE AREA | 1565.50 SQ.FT. | 145.44 SQ.M. |
|----------------|----------------|--------------|
| BALCONY AREA   | 127.98 SQ.FT.  | 11.89 SQ.M.  |
| TOTAL AREA     | 1693.48 SQ.FT. | 157.33 SQ.M. |

# 3 BEDROOMS

LEVEL 20

|   | SUITE AREA   | 1537.84 SQ.FT. | 142.87 SQ.M. |
|---|--------------|----------------|--------------|
|   | BALCONY AREA | 135.41 SQ.FT.  | 12.58 SQ.M.  |
| • | TOTAL AREA   | 1673.25 SQ.FT. | 155.45 SQ.M. |

# 3 BEDROOMS

LEVEL 20

| SUITE AREA   | 1531.38 SQ.FT. | 142.27 SQ.M. |
|--------------|----------------|--------------|
| BALCONY AREA | 235.94 SQ.FT.  | 21.92 SQ.M.  |
| TOTAL AREA   | 1767.32 SQ.FT. | 164.19 SQ.M. |

# 3 BEDROOMS

LEVEL 20

| SUITE AREA   | 1536.01 SQ.FT. | 142.70 SQ.M. |
|--------------|----------------|--------------|
| BALCONY AREA | 235.94 SQ.FT.  | 21.92 SQ.M.  |
| TOTAL AREA   | 1771.95 SQ.FT. | 164.62 SQ.M. |