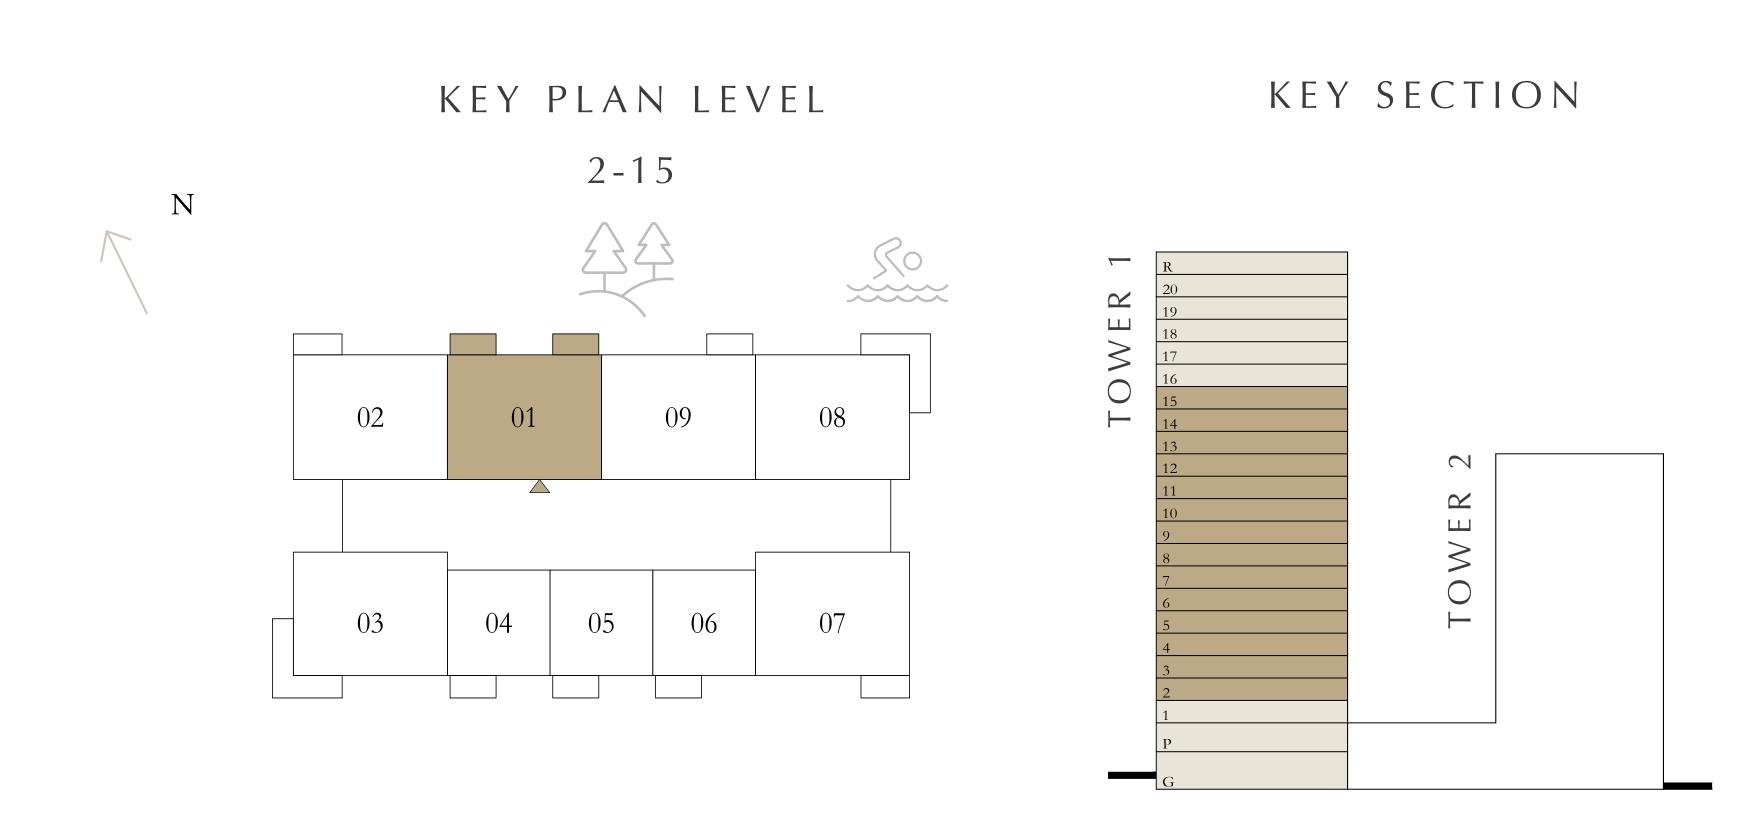

# 2 BEDROOMS

UNIT 01

LEVEL 1

| SUITE AREA   | 1161.53 SQ.FT. | 107.91 SQ.M. |
|--------------|----------------|--------------|
| BALCONY AREA | 173.30 SQ.FT.  | 16.10 SQ.M.  |
| TOTAL AREA   | 1334.83 SQ.FT. | 124.01 SQ.M. |

TOWER 1