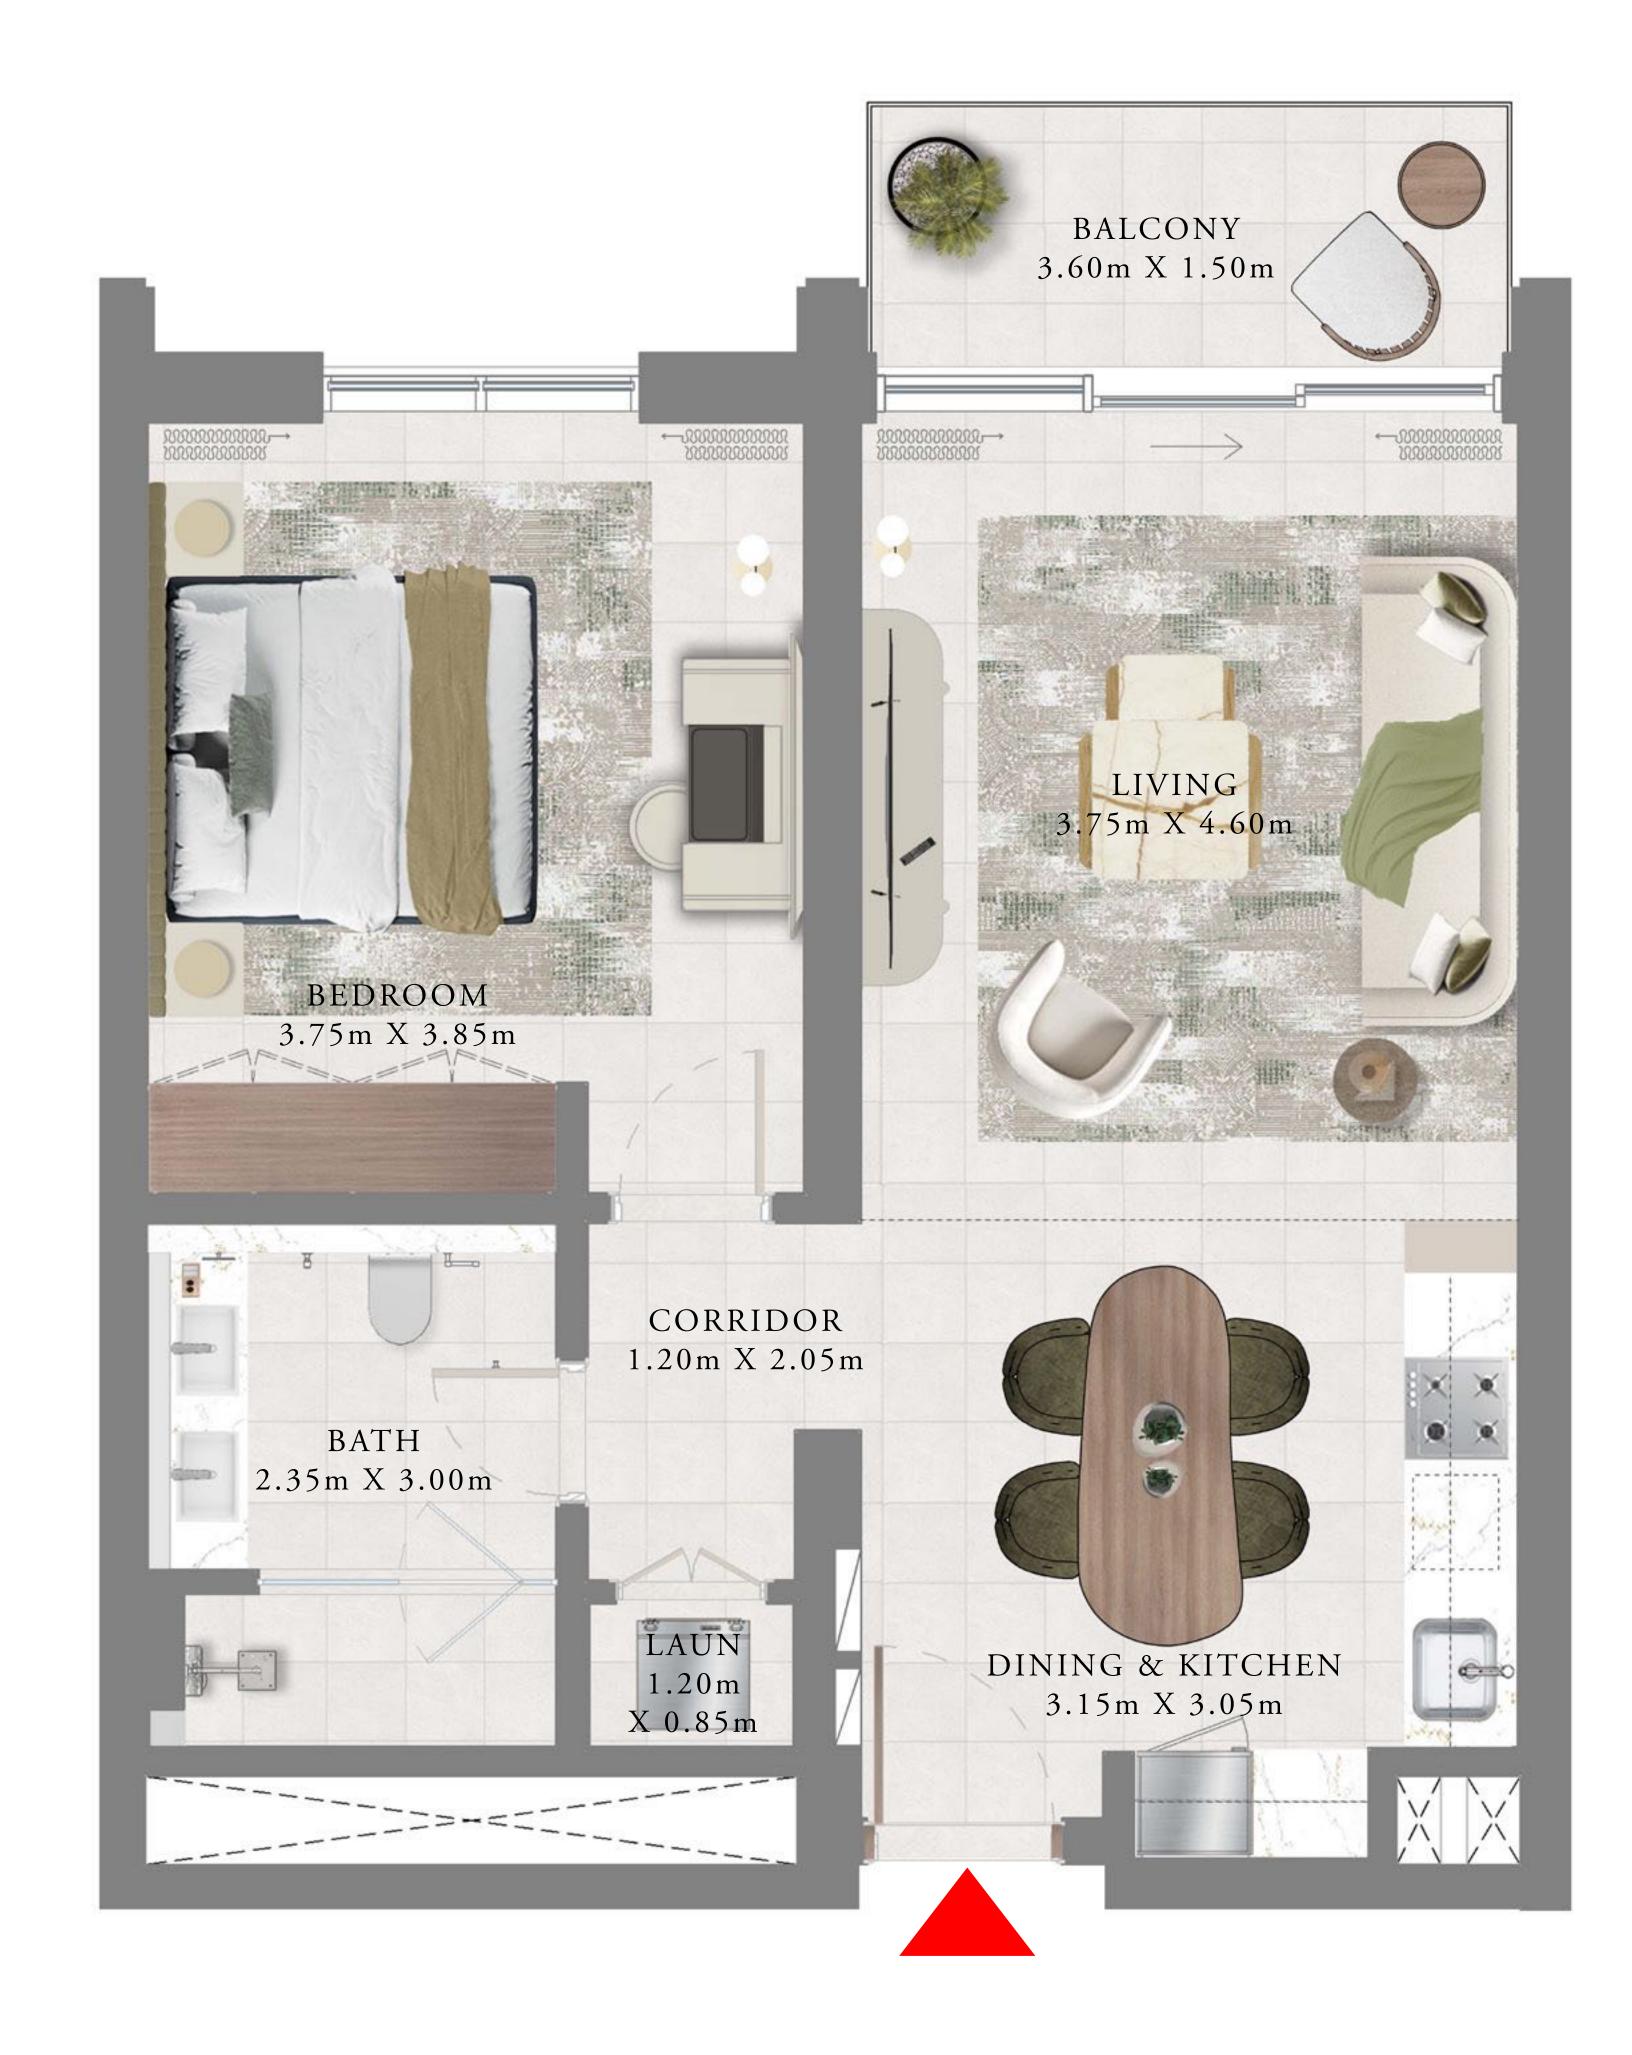

## 1 BEDROOM

LEVELS 16-19

UNIT 04 & 05

| SUITE AREA   | 698.25 SQ.FT. | 64.87 SQ.M. |
|--------------|---------------|-------------|
| BALCONY AREA | 64.05 SQ.FT.  | 5.95 SQ.M.  |
| TOTAL AREA   | 762.30 SQ.FT. | 70.82 SQ.M. |