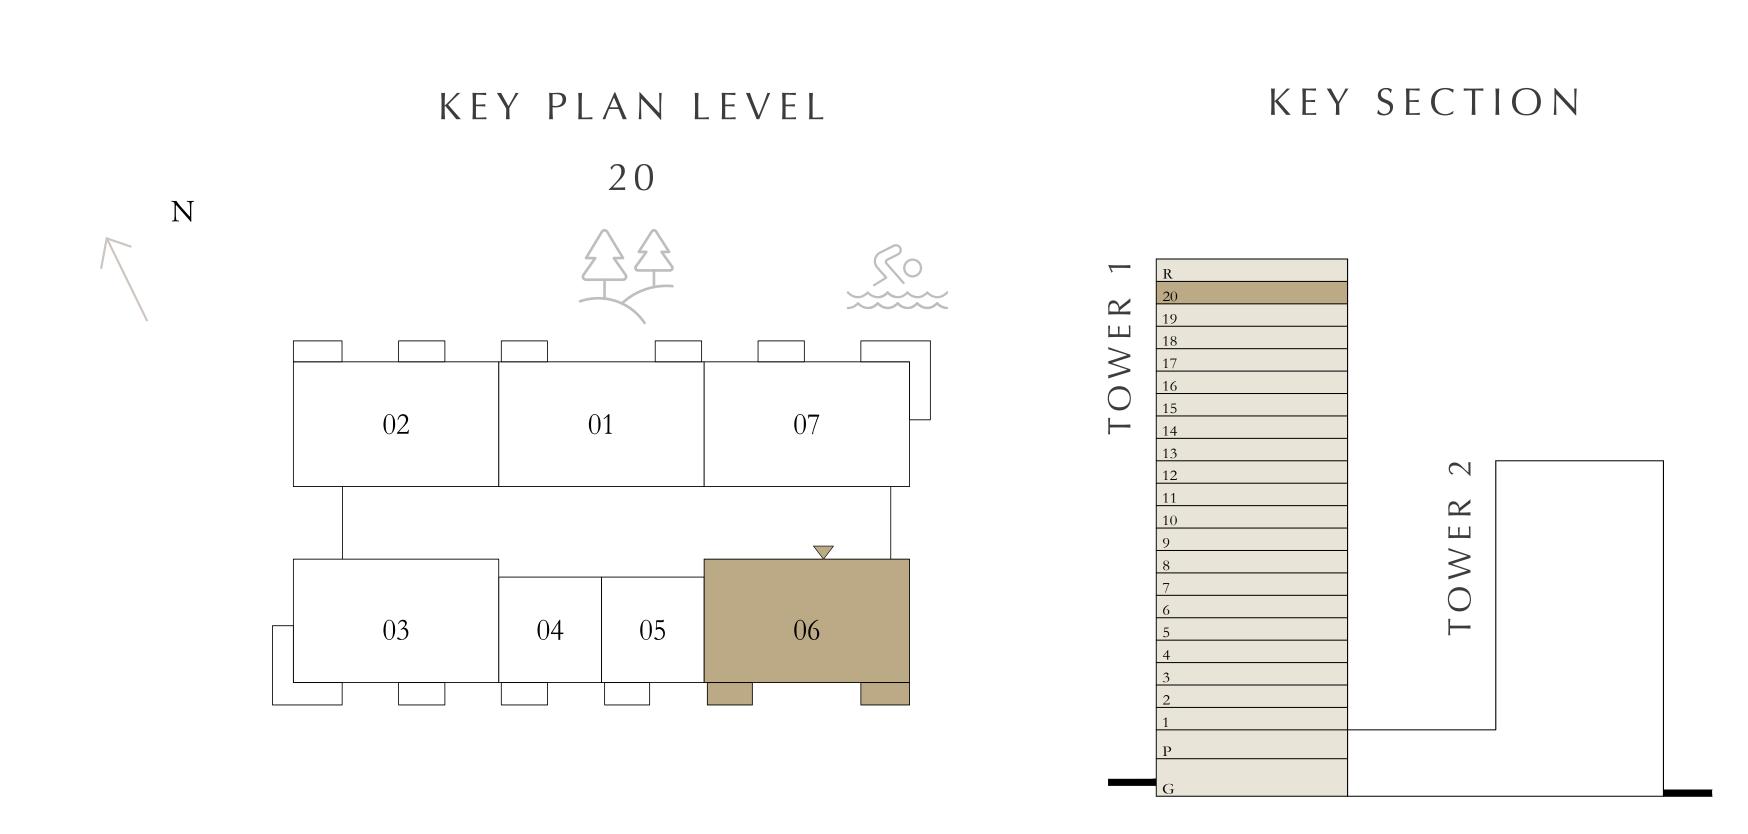

## 1 BEDROOM

LEVEL 20

UNIT 04 & 05

| SUITE AREA   | 698.36 SQ.FT. | 64.88 SQ.M. |
|--------------|---------------|-------------|
| BALCONY AREA | 64.05 SQ.FT.  | 5.95 SQ.M.  |
| TOTAL AREA   | 762.41 SQ.FT. | 70.83 SQ.M. |

# 3 BEDROOMS

LEVEL 20

| <br>SUITE AREA | 1565.50 SQ.FT. | 145.44 SQ.M. |
|----------------|----------------|--------------|
| BALCONY AREA   | 127.98 SQ.FT.  | 11.89 SQ.M.  |
| TOTAL AREA     | 1693.48 SQ.FT. | 157.33 SQ.M. |

# 3 BEDROOMS

LEVEL 20

|   | SUITE AREA   | 1537.84 SQ.FT. | 142.87 SQ.M. |
|---|--------------|----------------|--------------|
|   | BALCONY AREA | 135.41 SQ.FT.  | 12.58 SQ.M.  |
| • | TOTAL AREA   | 1673.25 SQ.FT. | 155.45 SQ.M. |

# 3 BEDROOMS

LEVEL 20

| SUITE AREA   | 1531.38 SQ.FT. | 142.27 SQ.M. |
|--------------|----------------|--------------|
| BALCONY AREA | 235.94 SQ.FT.  | 21.92 SQ.M.  |
| TOTAL AREA   | 1767.32 SQ.FT. | 164.19 SQ.M. |

# 3 BEDROOMS

LEVEL 20

| SUITE AREA   | 1536.01 SQ.FT. | 142.70 SQ.M. |
|--------------|----------------|--------------|
| BALCONY AREA | 235.94 SQ.FT.  | 21.92 SQ.M.  |
| TOTAL AREA   | 1771.95 SQ.FT. | 164.62 SQ.M. |

# 3 BEDROOMS

LEVEL 20

| SUITE AREA   | 1530.63 SQ.FT. | 142.20 SQ.M. |
|--------------|----------------|--------------|
| BALCONY AREA | 135.52 SQ.FT.  | 12.59 SQ.M.  |
| TOTAL AREA   | 1666.15 SQ.FT. | 154.79 SQ.M. |