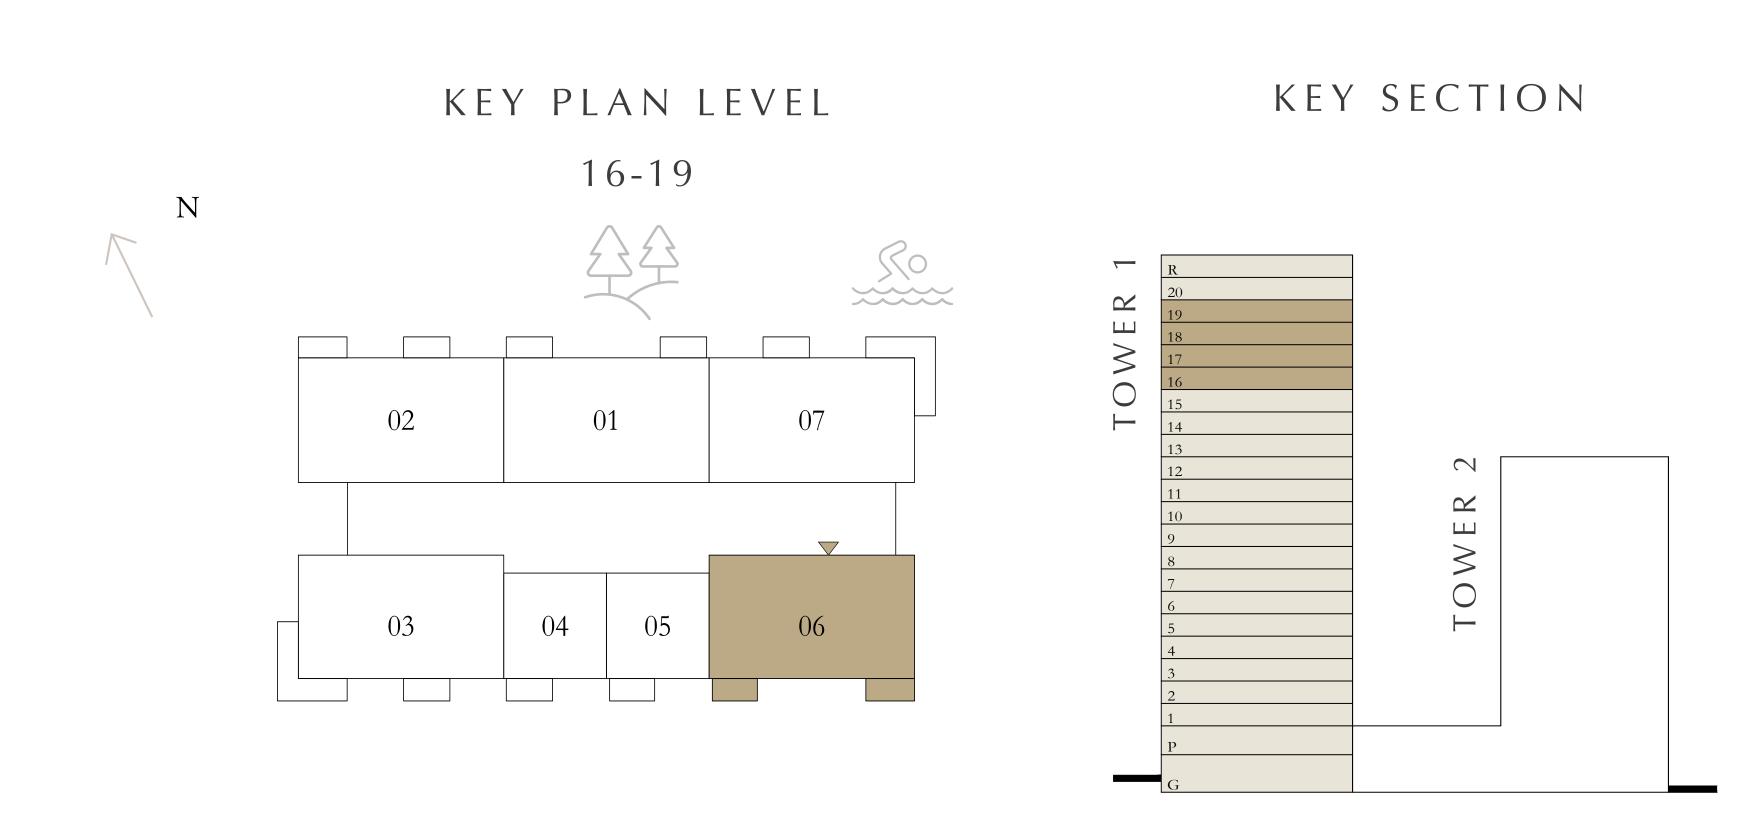

# 3 BEDROOMS

LEVELS 16-19

| SUITE AREA   | 1565.40 SQ.FT. | 145.43 SQ.M. |
|--------------|----------------|--------------|
| BALCONY AREA | 127.98 SQ.FT.  | 11.89 SQ.M.  |
| TOTAL AREA   | 1693.38 SQ.FT. | 157.32 SQ.M. |

## 3 BEDROOMS

LEVELS 16-19

| SUITE AREA   | 1536.98 SQ.FT. | 142.79 SQ.M. |
|--------------|----------------|--------------|
| BALCONY AREA | 135.52 SQ.FT.  | 12.59 SQ.M.  |
| TOTAL AREA   | 1672.50 SQ.FT. | 155.38 SQ.M. |

## 3 BEDROOMS

LEVELS 16-19

| SUITE AREA   | 1530.31 SQ.FT. | 142.17 SQ.M. |
|--------------|----------------|--------------|
| BALCONY AREA | 236.05 SQ.FT.  | 21.93 SQ.M.  |
| TOTAL AREA   | 1766.36 SQ.FT. | 164.10 SQ.M. |

## 3 BEDROOMS

LEVELS 16-19

| SUITE AREA   | 1535.15 SQ.FT. | 142.62 SQ.M. |
|--------------|----------------|--------------|
| BALCONY AREA | 236.05 SQ.FT.  | 21.93 SQ.M.  |
| TOTAL AREA   | 1771.20 SQ.FT. | 164.55 SQ.M. |

# 3 BEDROOMS

LEVELS 16-19

| <br>SUITE AREA | 1529.77 SQ.FT. | 142.12 SQ.M. |
|----------------|----------------|--------------|
| BALCONY AREA   | 135.52 SQ.FT.  | 12.59 SQ.M.  |
| TOTAL AREA     | 1665.29 SQ.FT. | 154.71 SQ.M. |