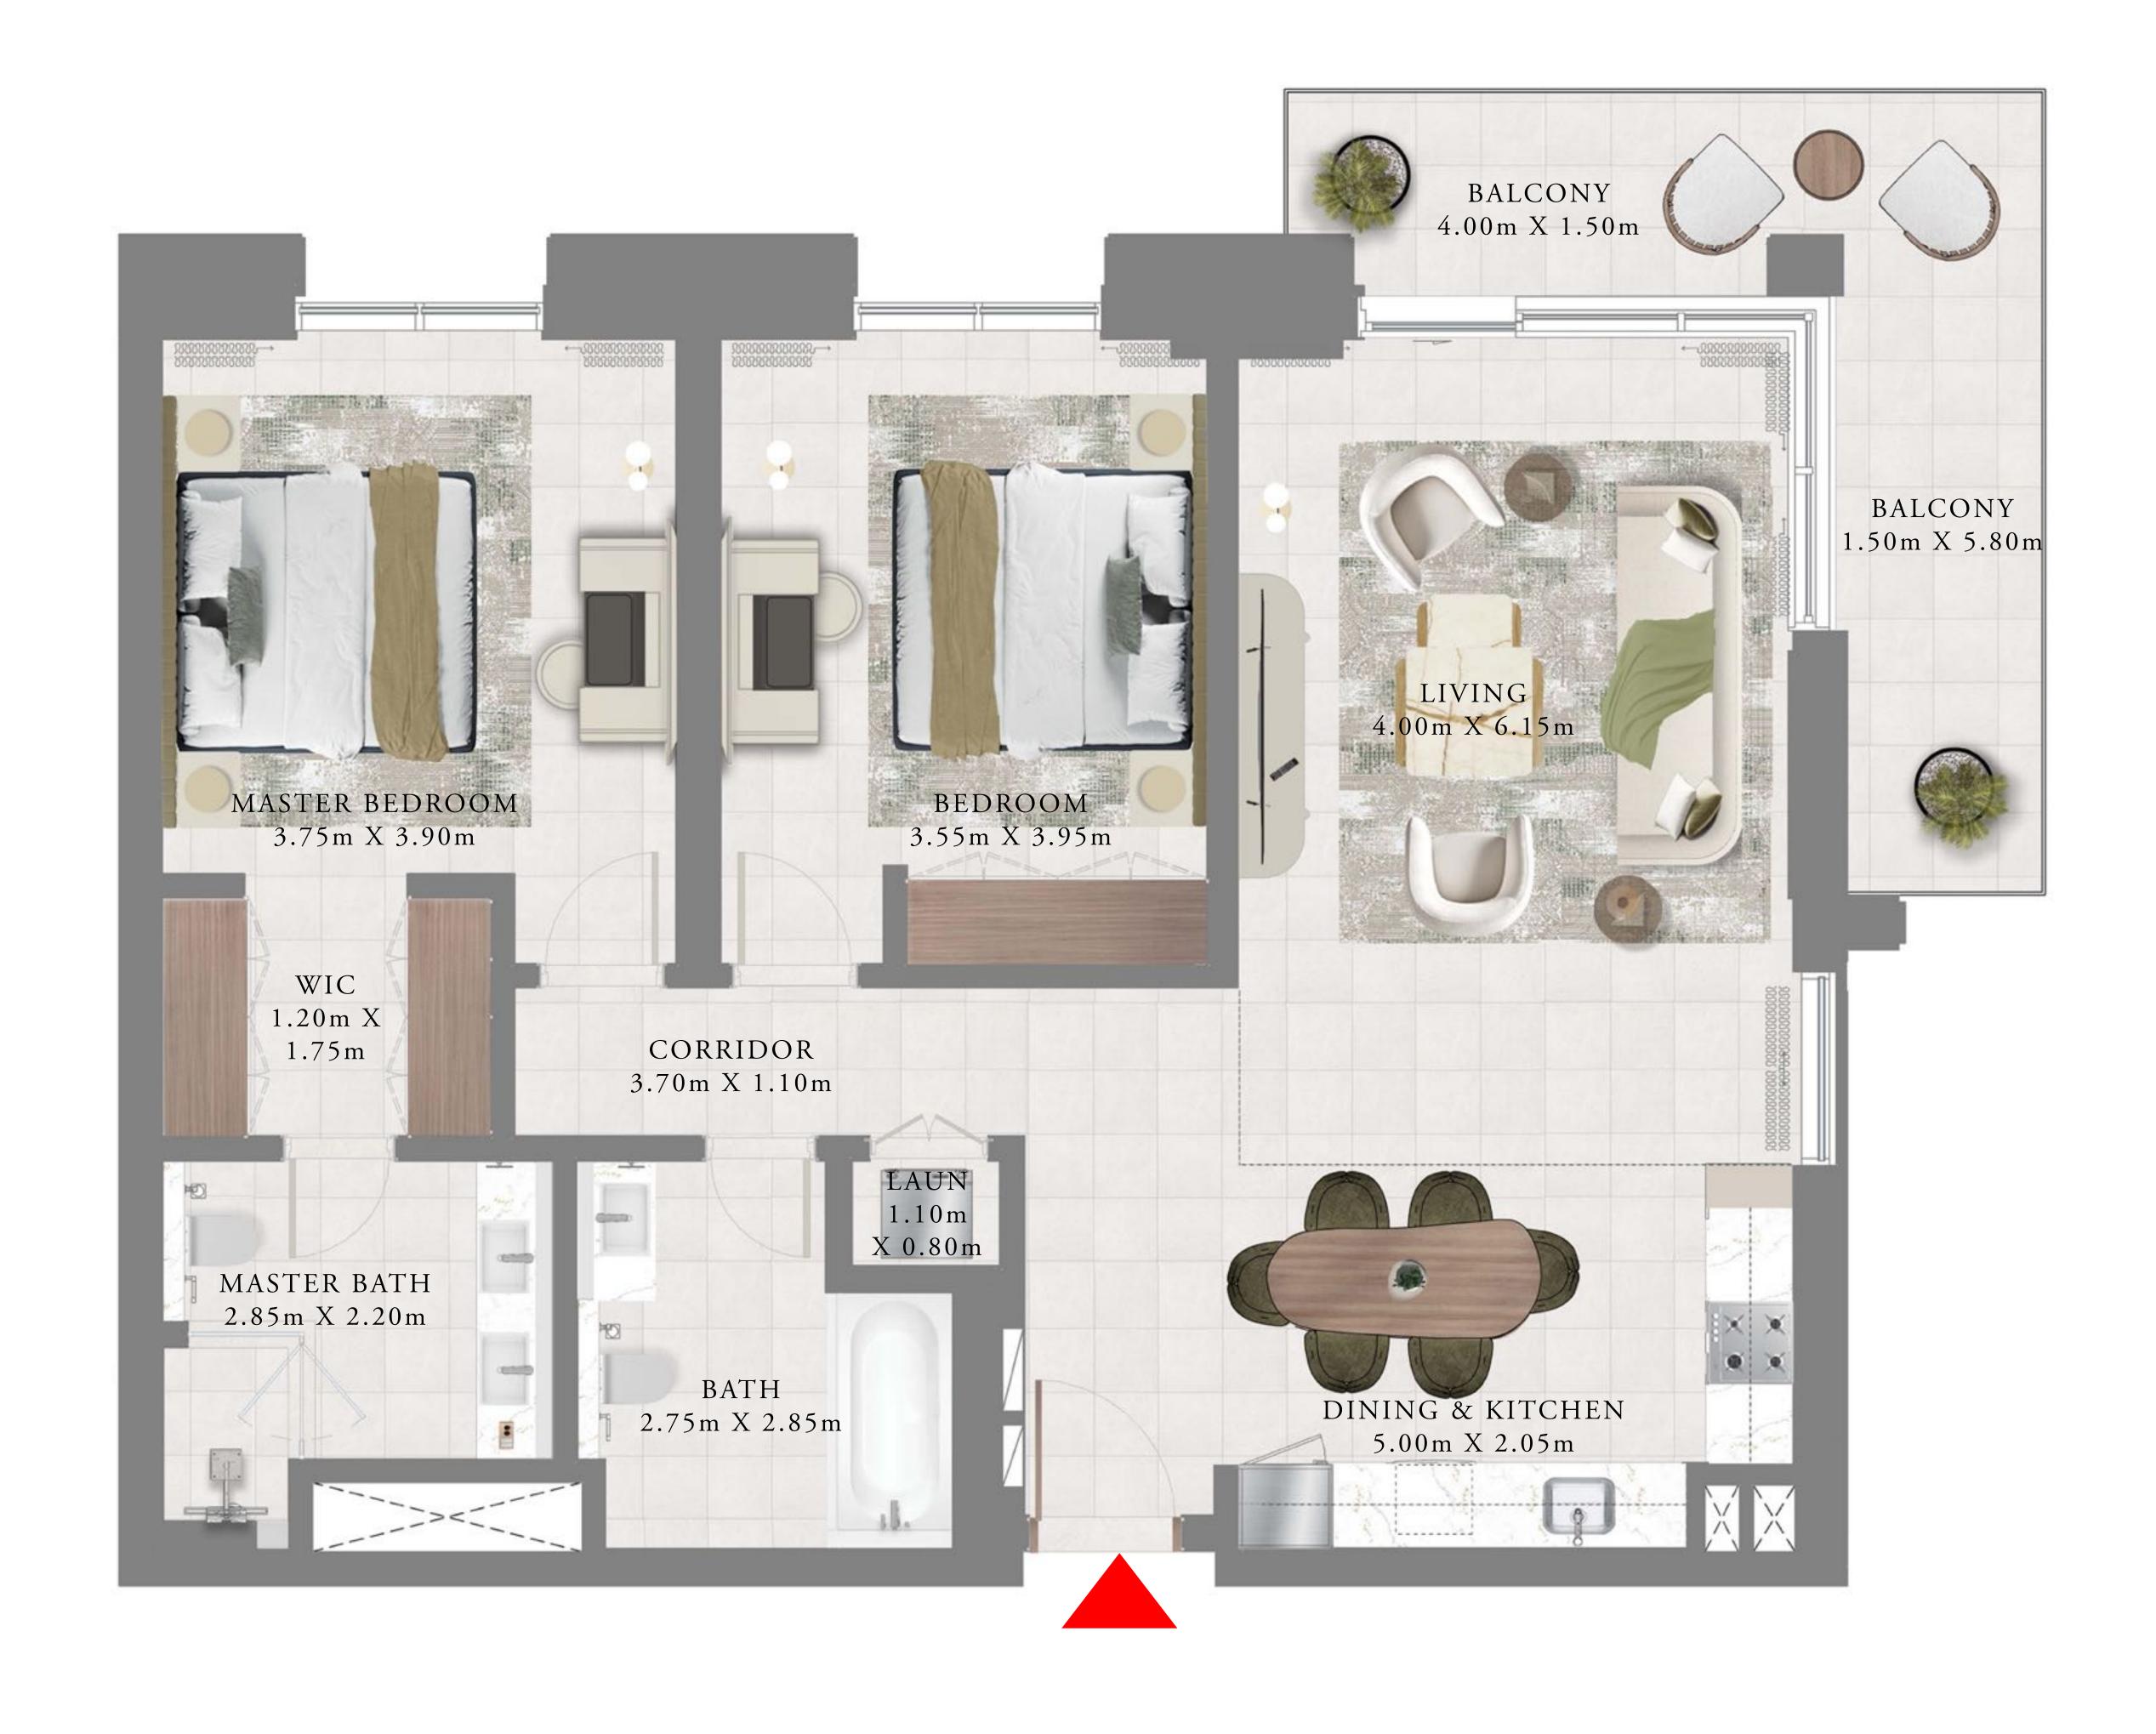

# 2 BEDROOMS

UNIT 01

LEVEL 1

| SUITE AREA   | 1161.53 SQ.FT. | 107.91 SQ.M. |
|--------------|----------------|--------------|
| BALCONY AREA | 173.30 SQ.FT.  | 16.10 SQ.M.  |
| TOTAL AREA   | 1334.83 SQ.FT. | 124.01 SQ.M. |

TOWER 1