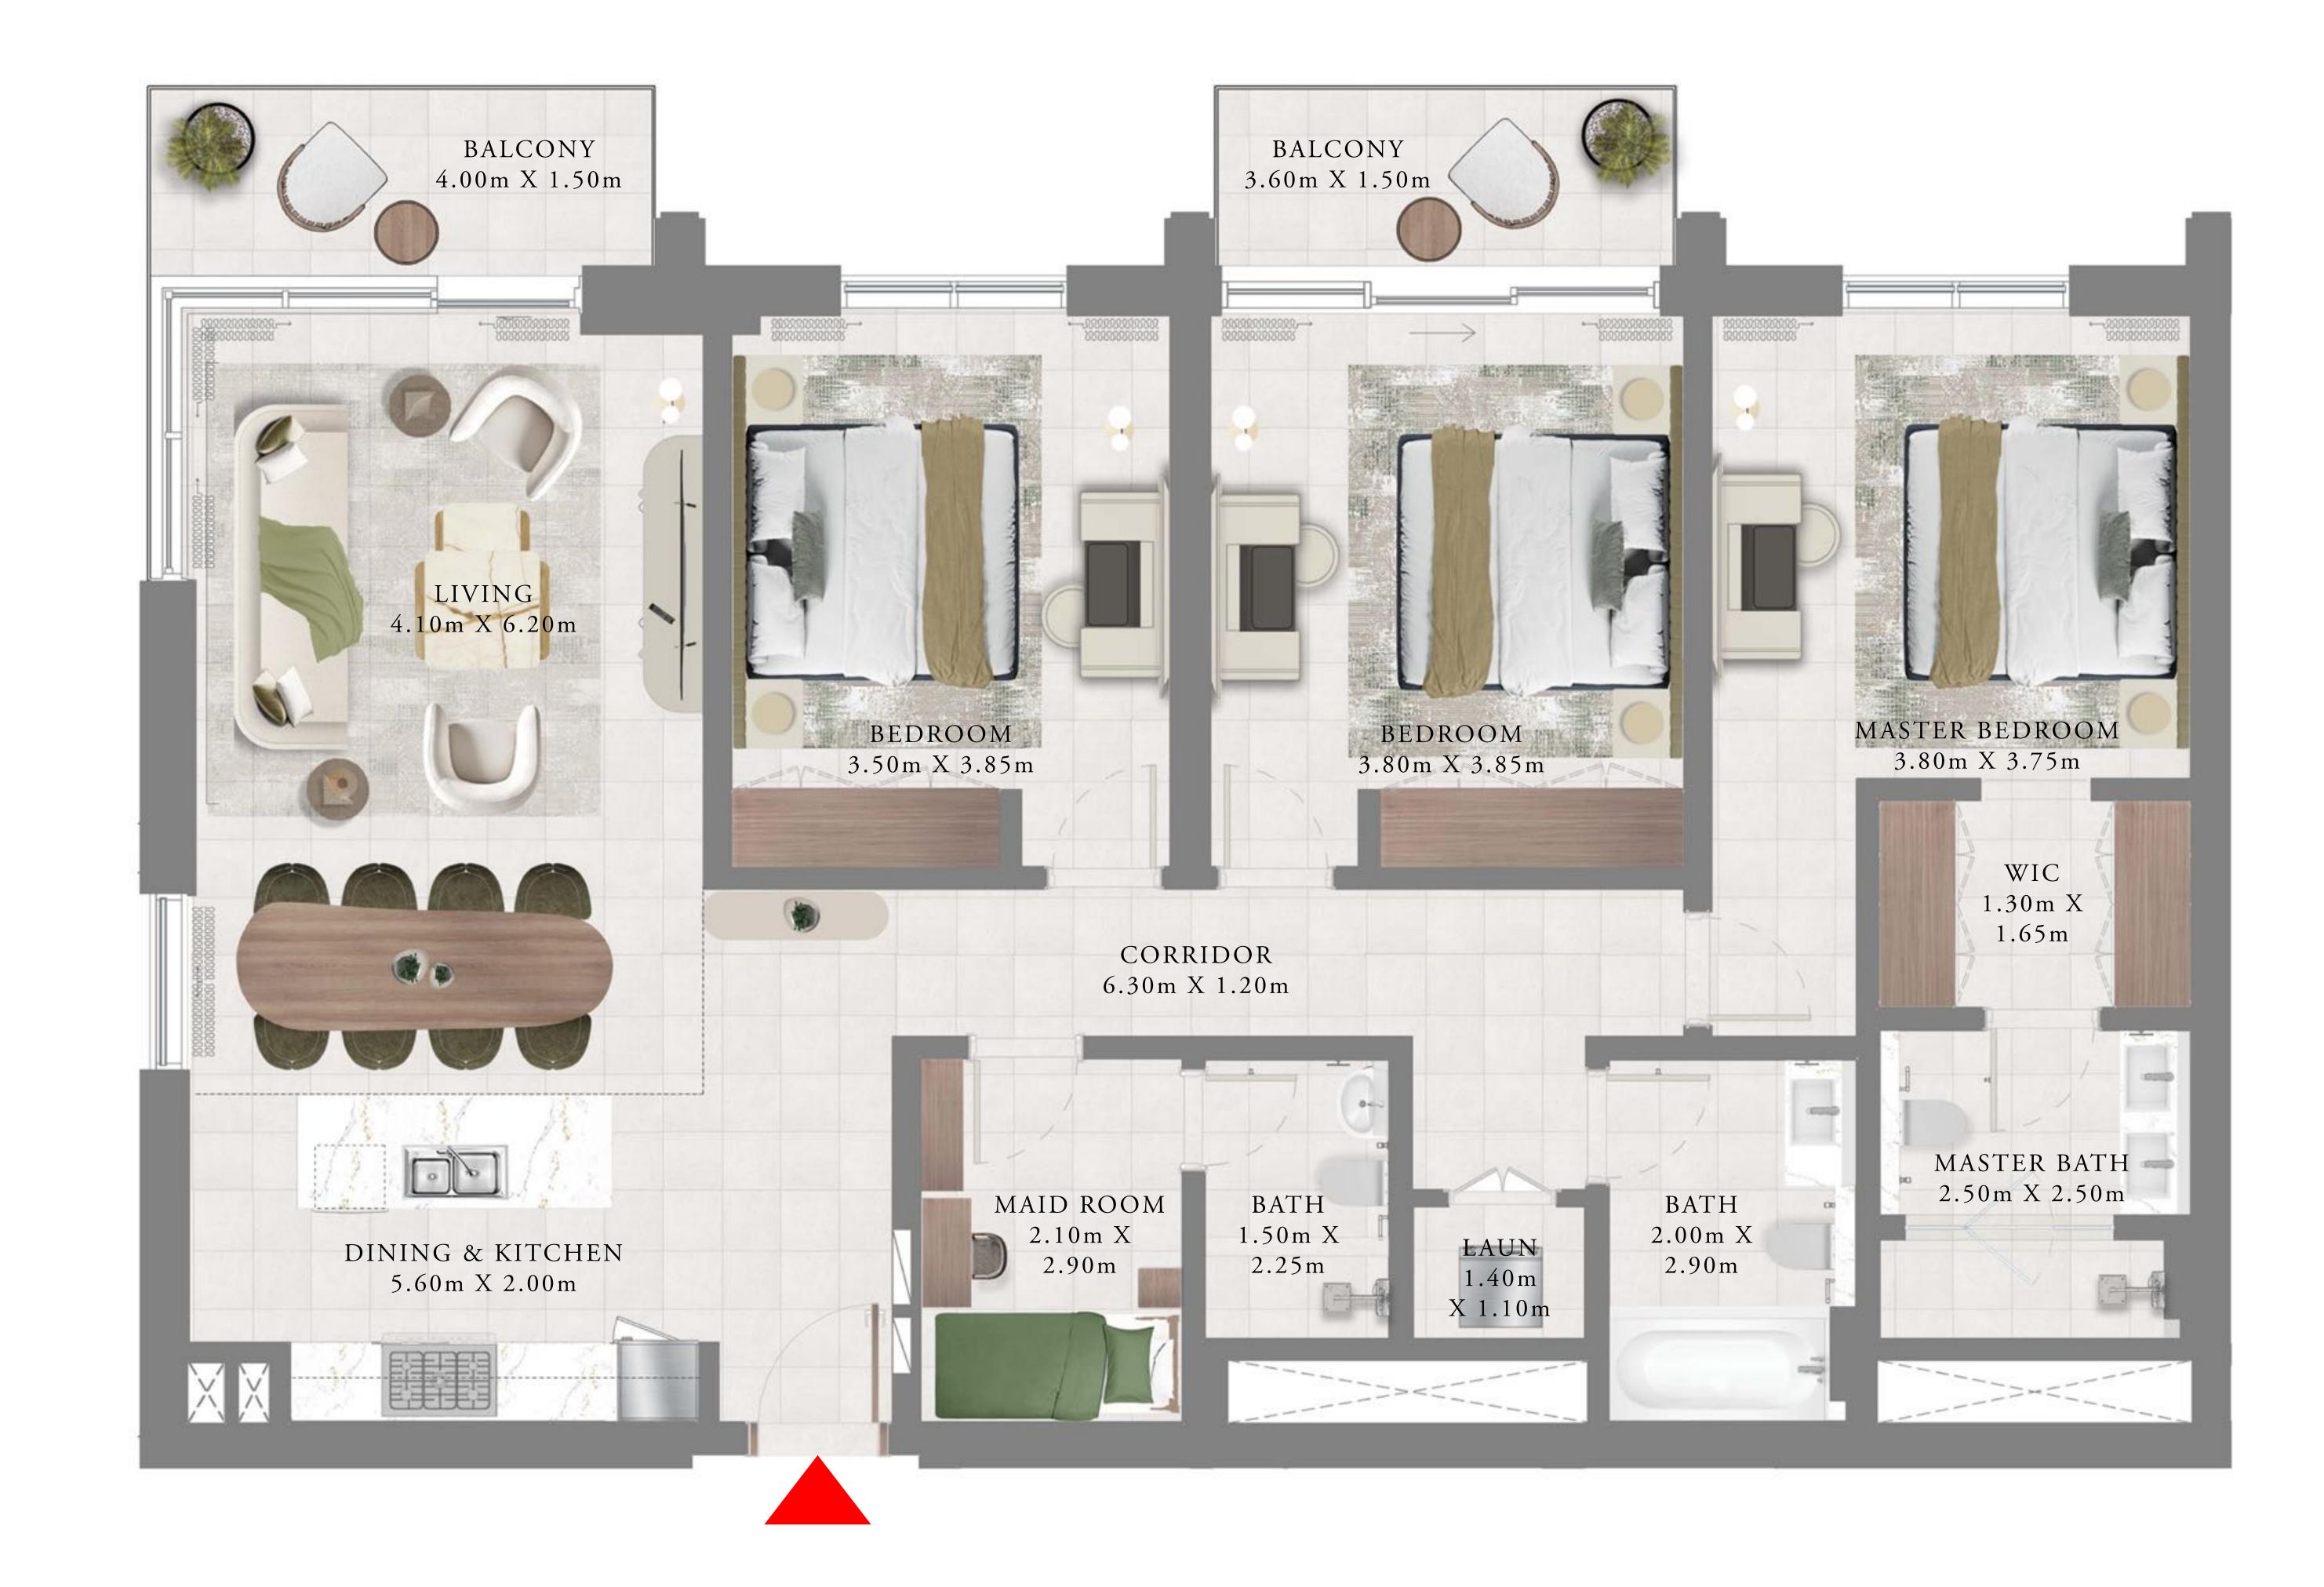

# 3 BEDROOMS

LEVEL 20

| SUITE AREA   | 1536.01 SQ.FT. | 142.70 SQ.M. |
|--------------|----------------|--------------|
| BALCONY AREA | 235.94 SQ.FT.  | 21.92 SQ.M.  |
| TOTAL AREA   | 1771.95 SQ.FT. | 164.62 SQ.M. |