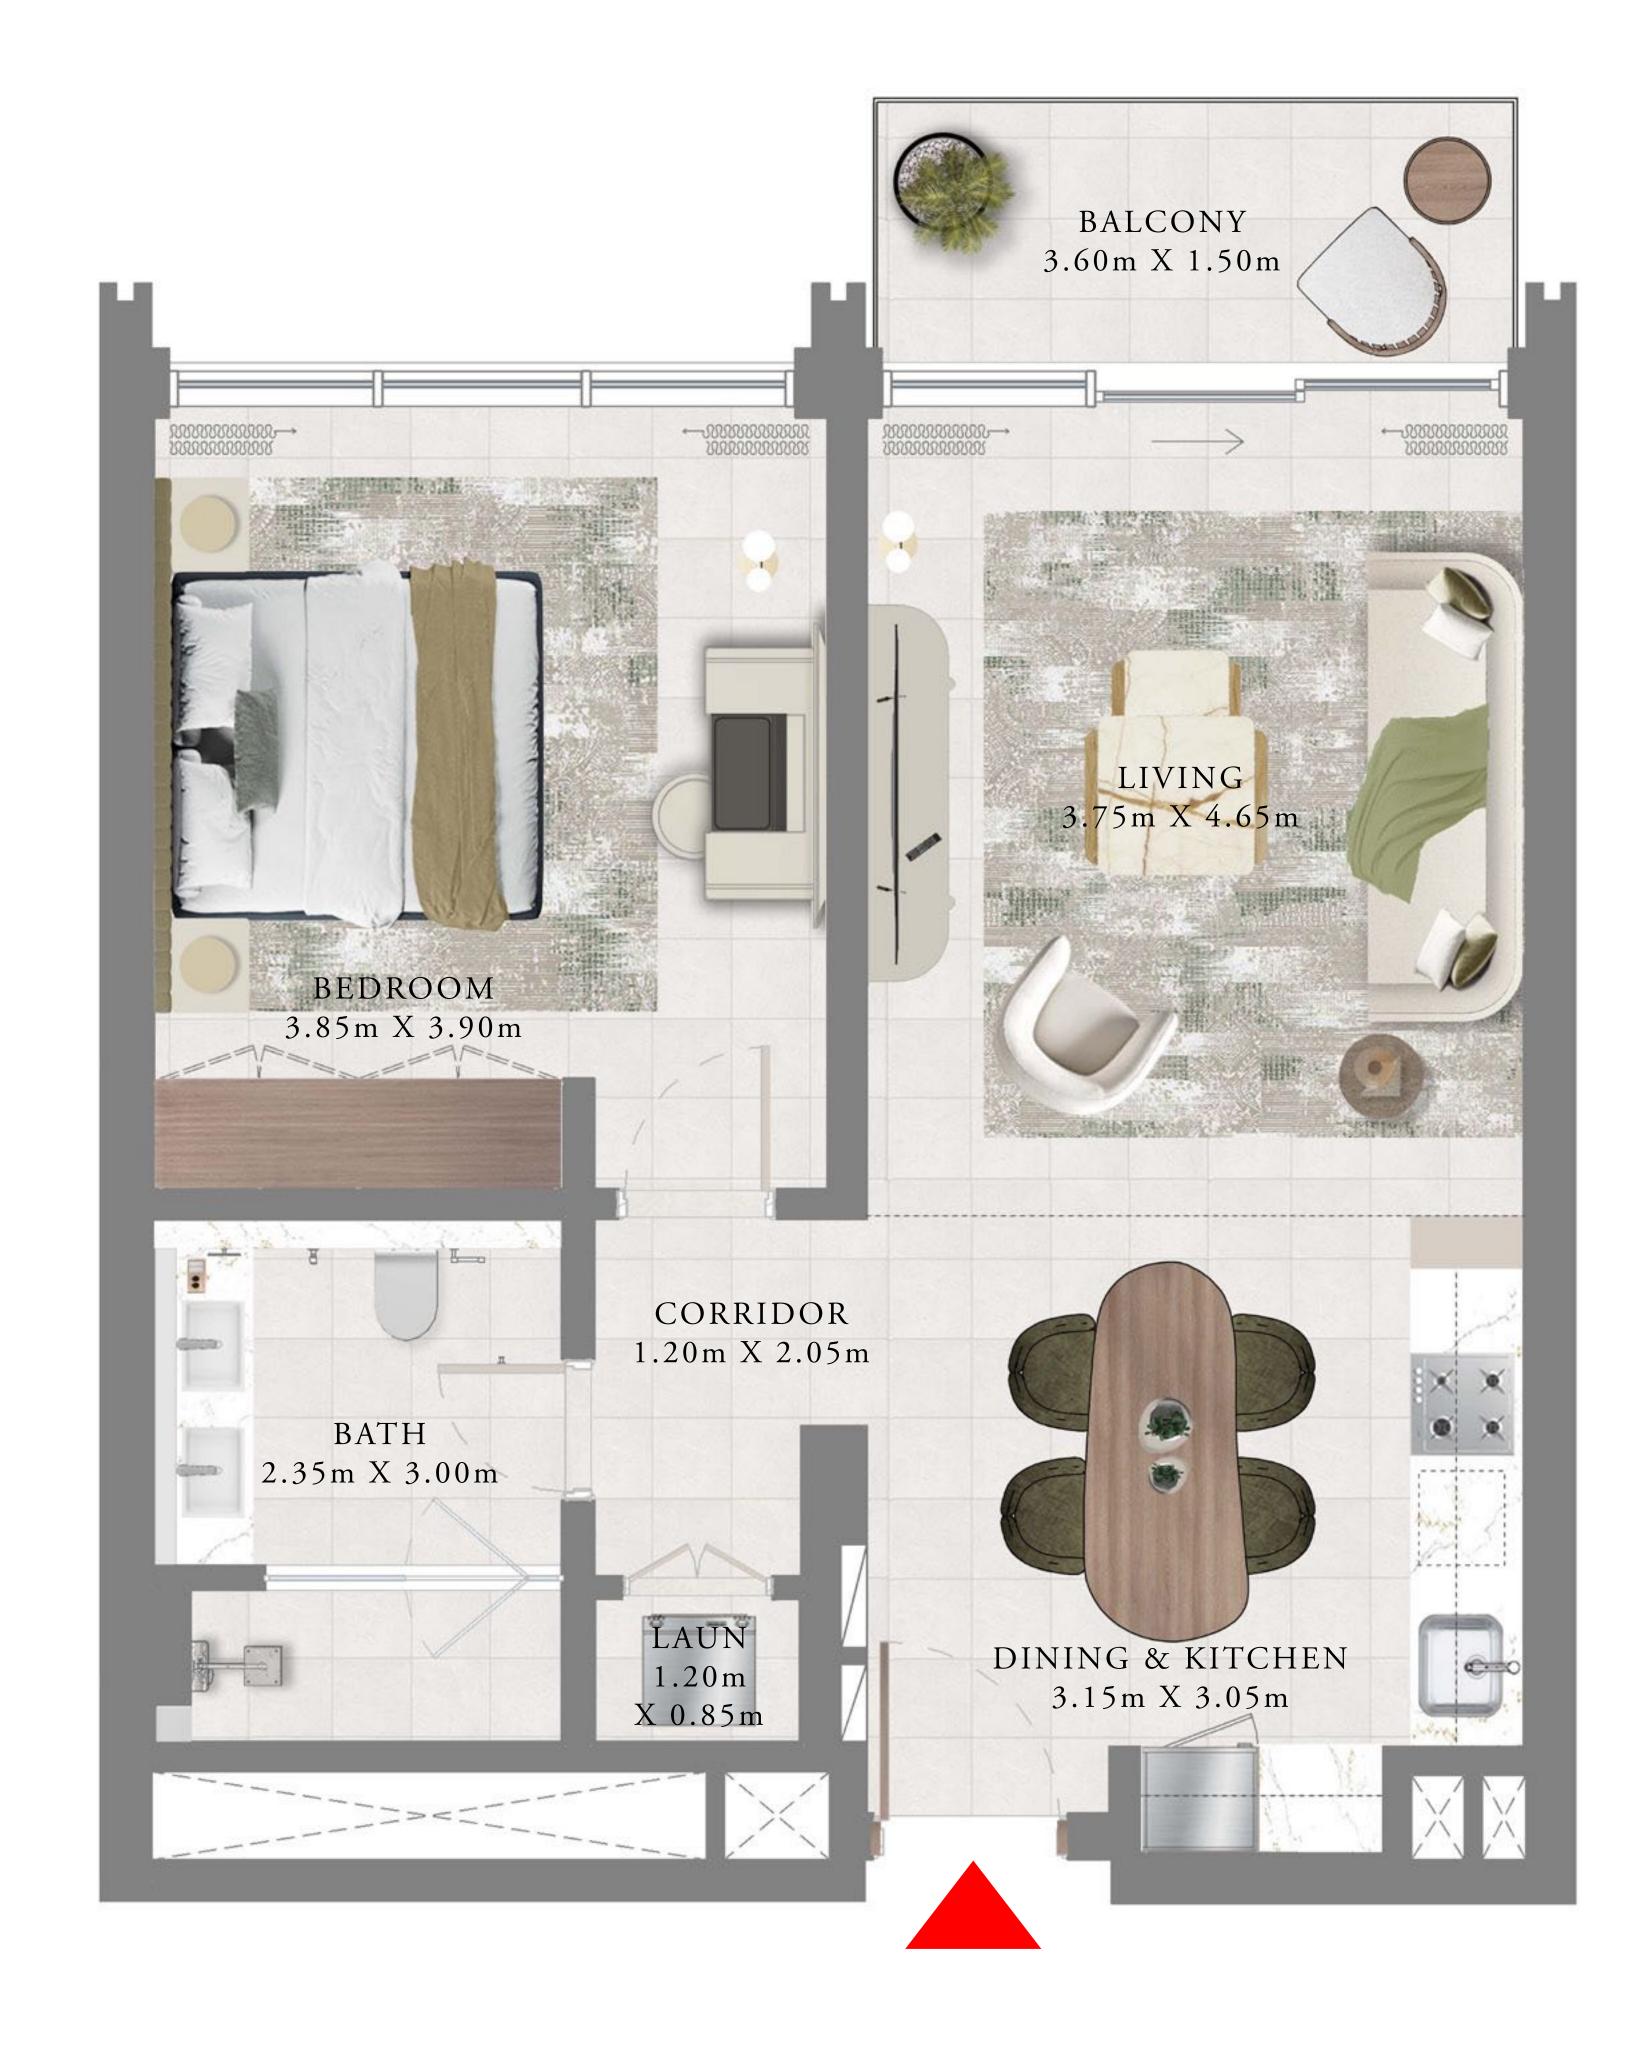

# 

DUBAI CREEK HARBOUR

FLOOR PLAN - TOWER 1

EMAAR

TOWER 1

## 1 BEDROOM

LEVEL 1

UNIT 02, 03 & 04

| SUITE AREA   | 698.36 SQ.FT. | 64.88 SQ.M. |
|--------------|---------------|-------------|
| BALCONY AREA | 65.01 SQ.FT.  | 6.04 SQ.M.  |
| TOTAL AREA   | 763.37 SQ.FT. | 70.92 SQ.M. |

TOWER 1