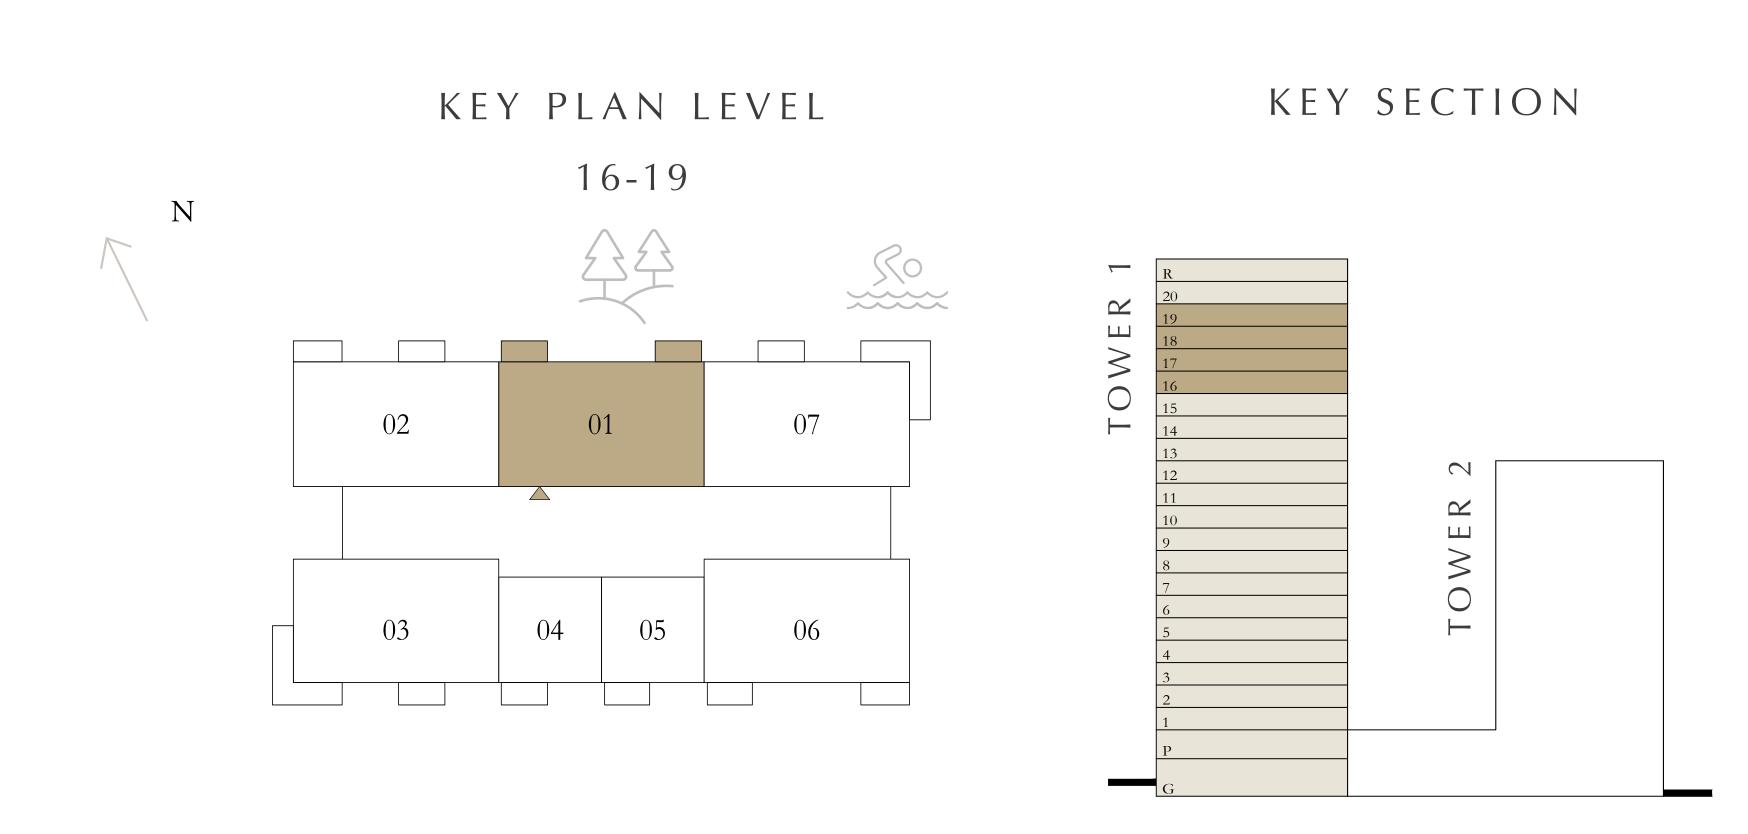

# 3 BEDROOMS

LEVELS 16-19

| SUITE AREA   | 1565.40 SQ.FT. | 145.43 SQ.M. |
|--------------|----------------|--------------|
| BALCONY AREA | 127.98 SQ.FT.  | 11.89 SQ.M.  |
| TOTAL AREA   | 1693.38 SQ.FT. | 157.32 SQ.M. |