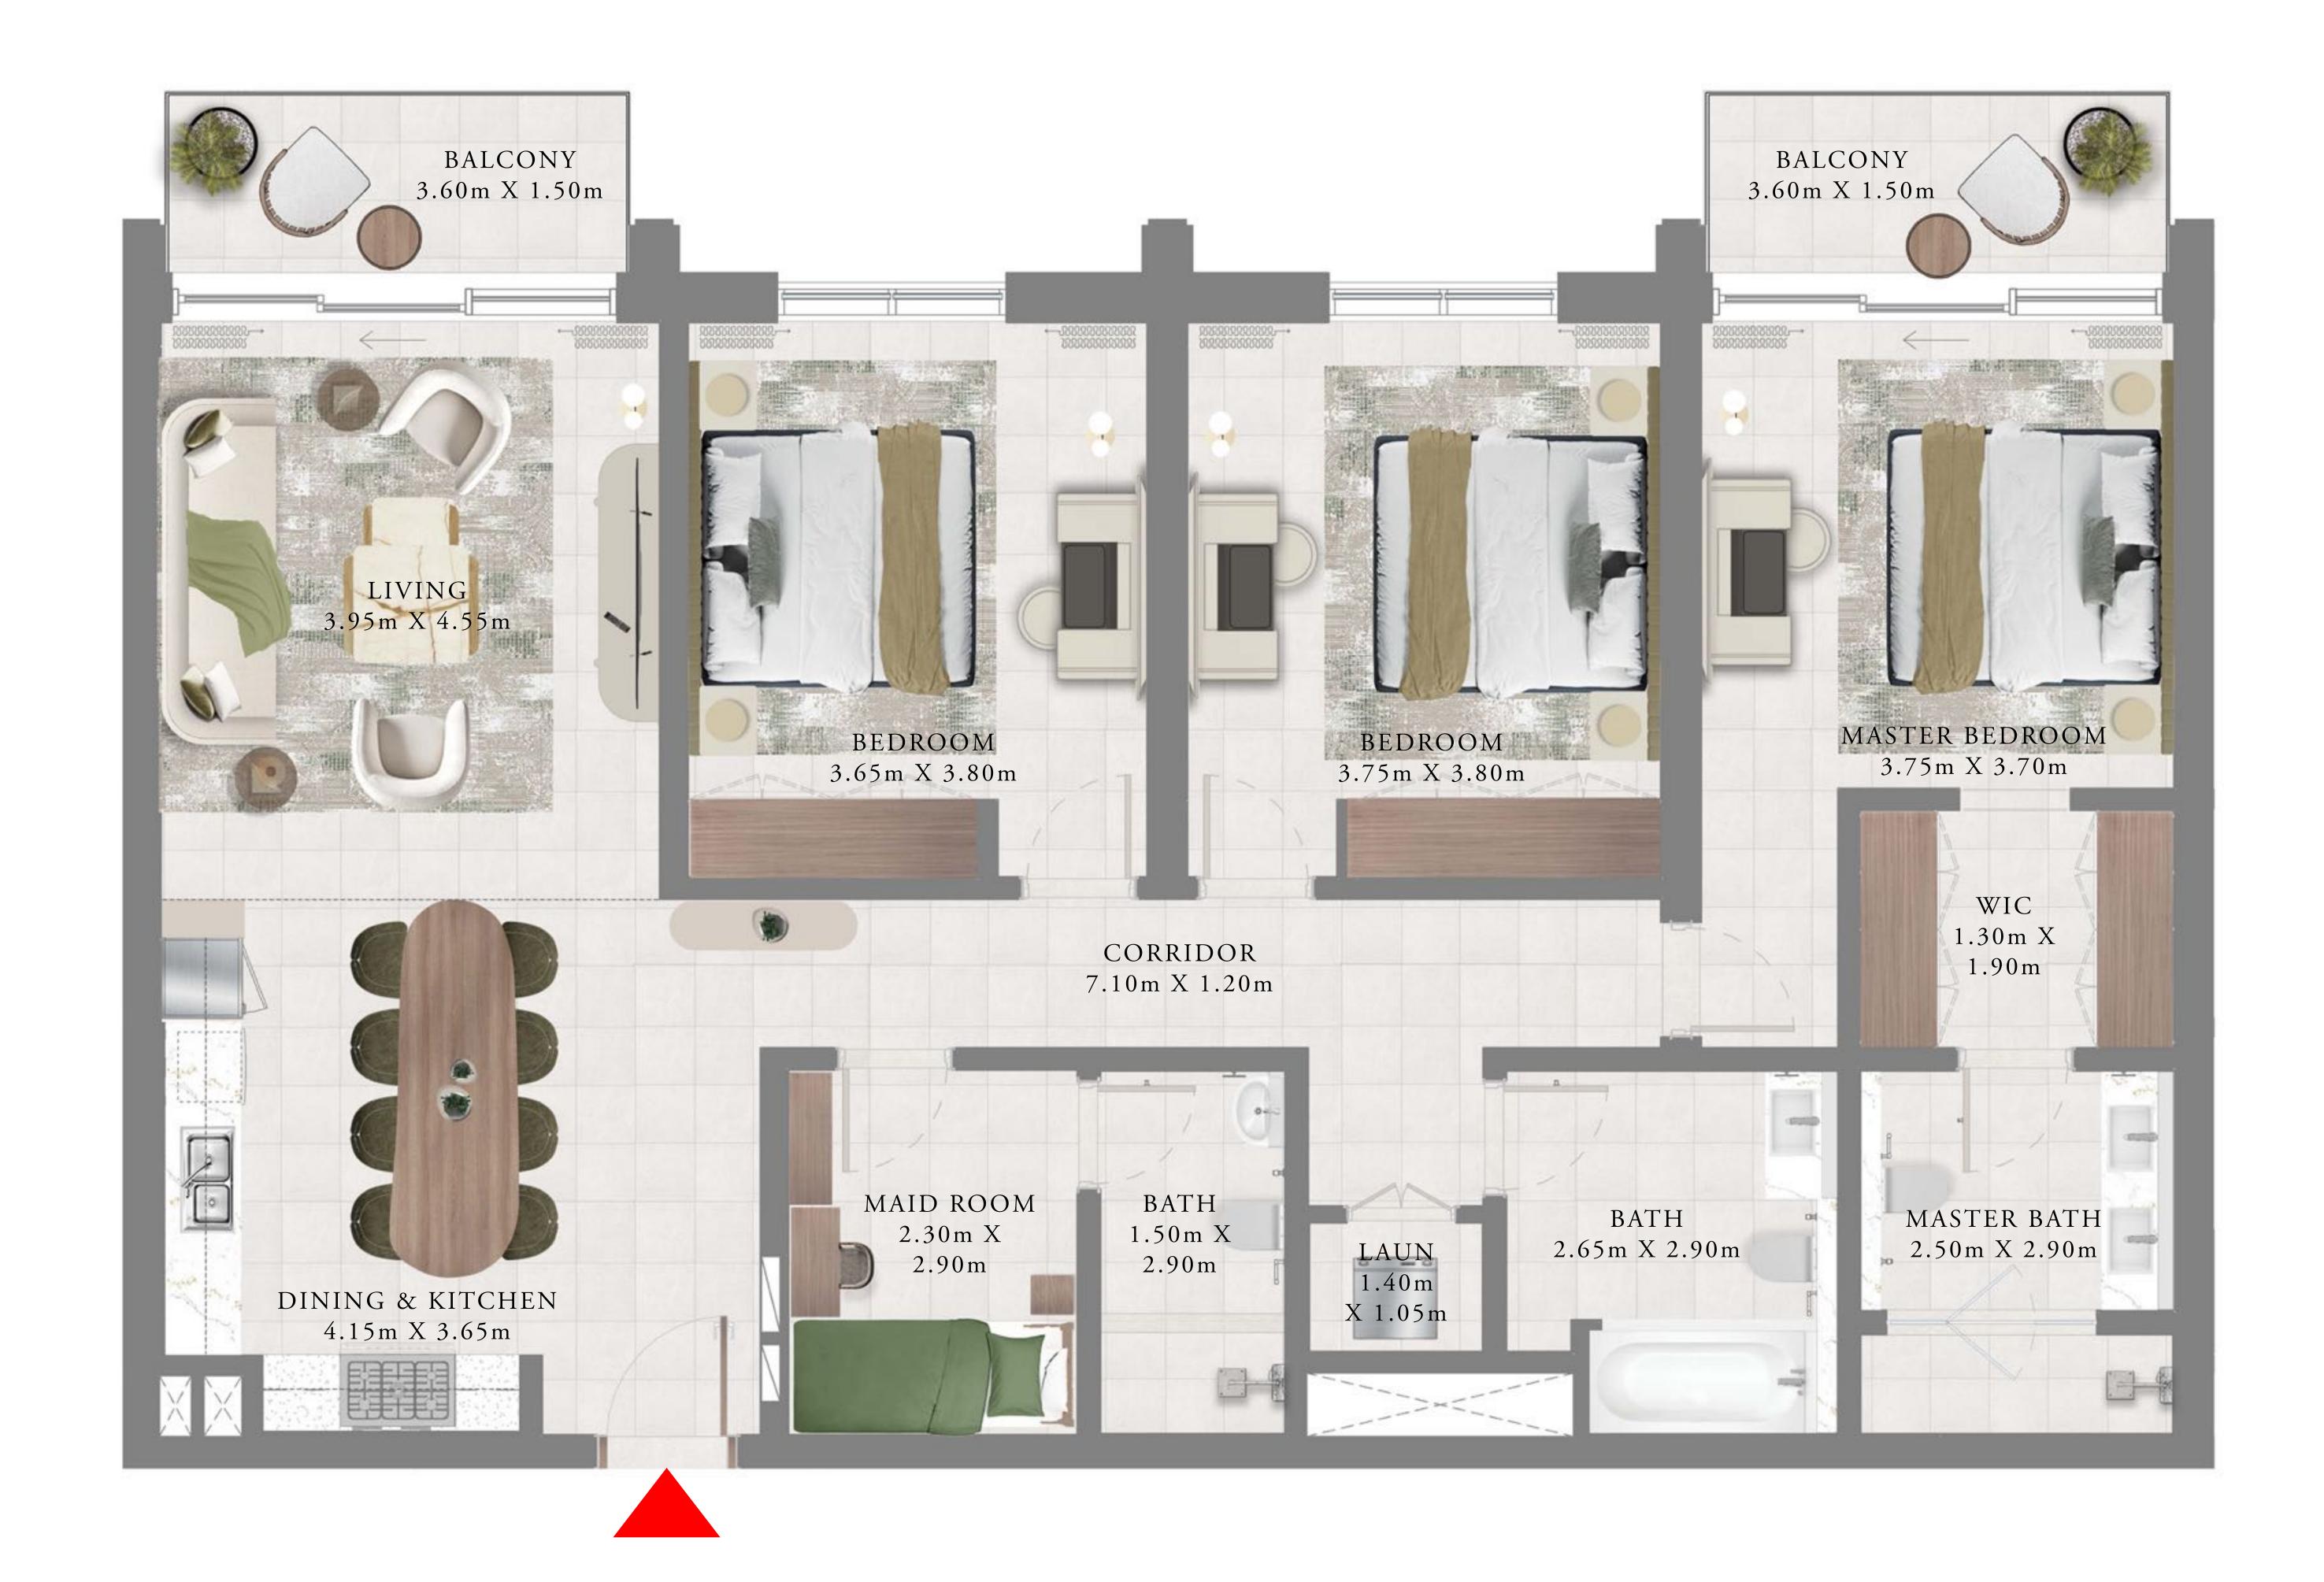

# 3 BEDROOMS

LEVEL 20

| <br>SUITE AREA | 1565.50 SQ.FT. | 145.44 SQ.M. |
|----------------|----------------|--------------|
| BALCONY AREA   | 127.98 SQ.FT.  | 11.89 SQ.M.  |
| TOTAL AREA     | 1693.48 SQ.FT. | 157.33 SQ.M. |

TOWER 1