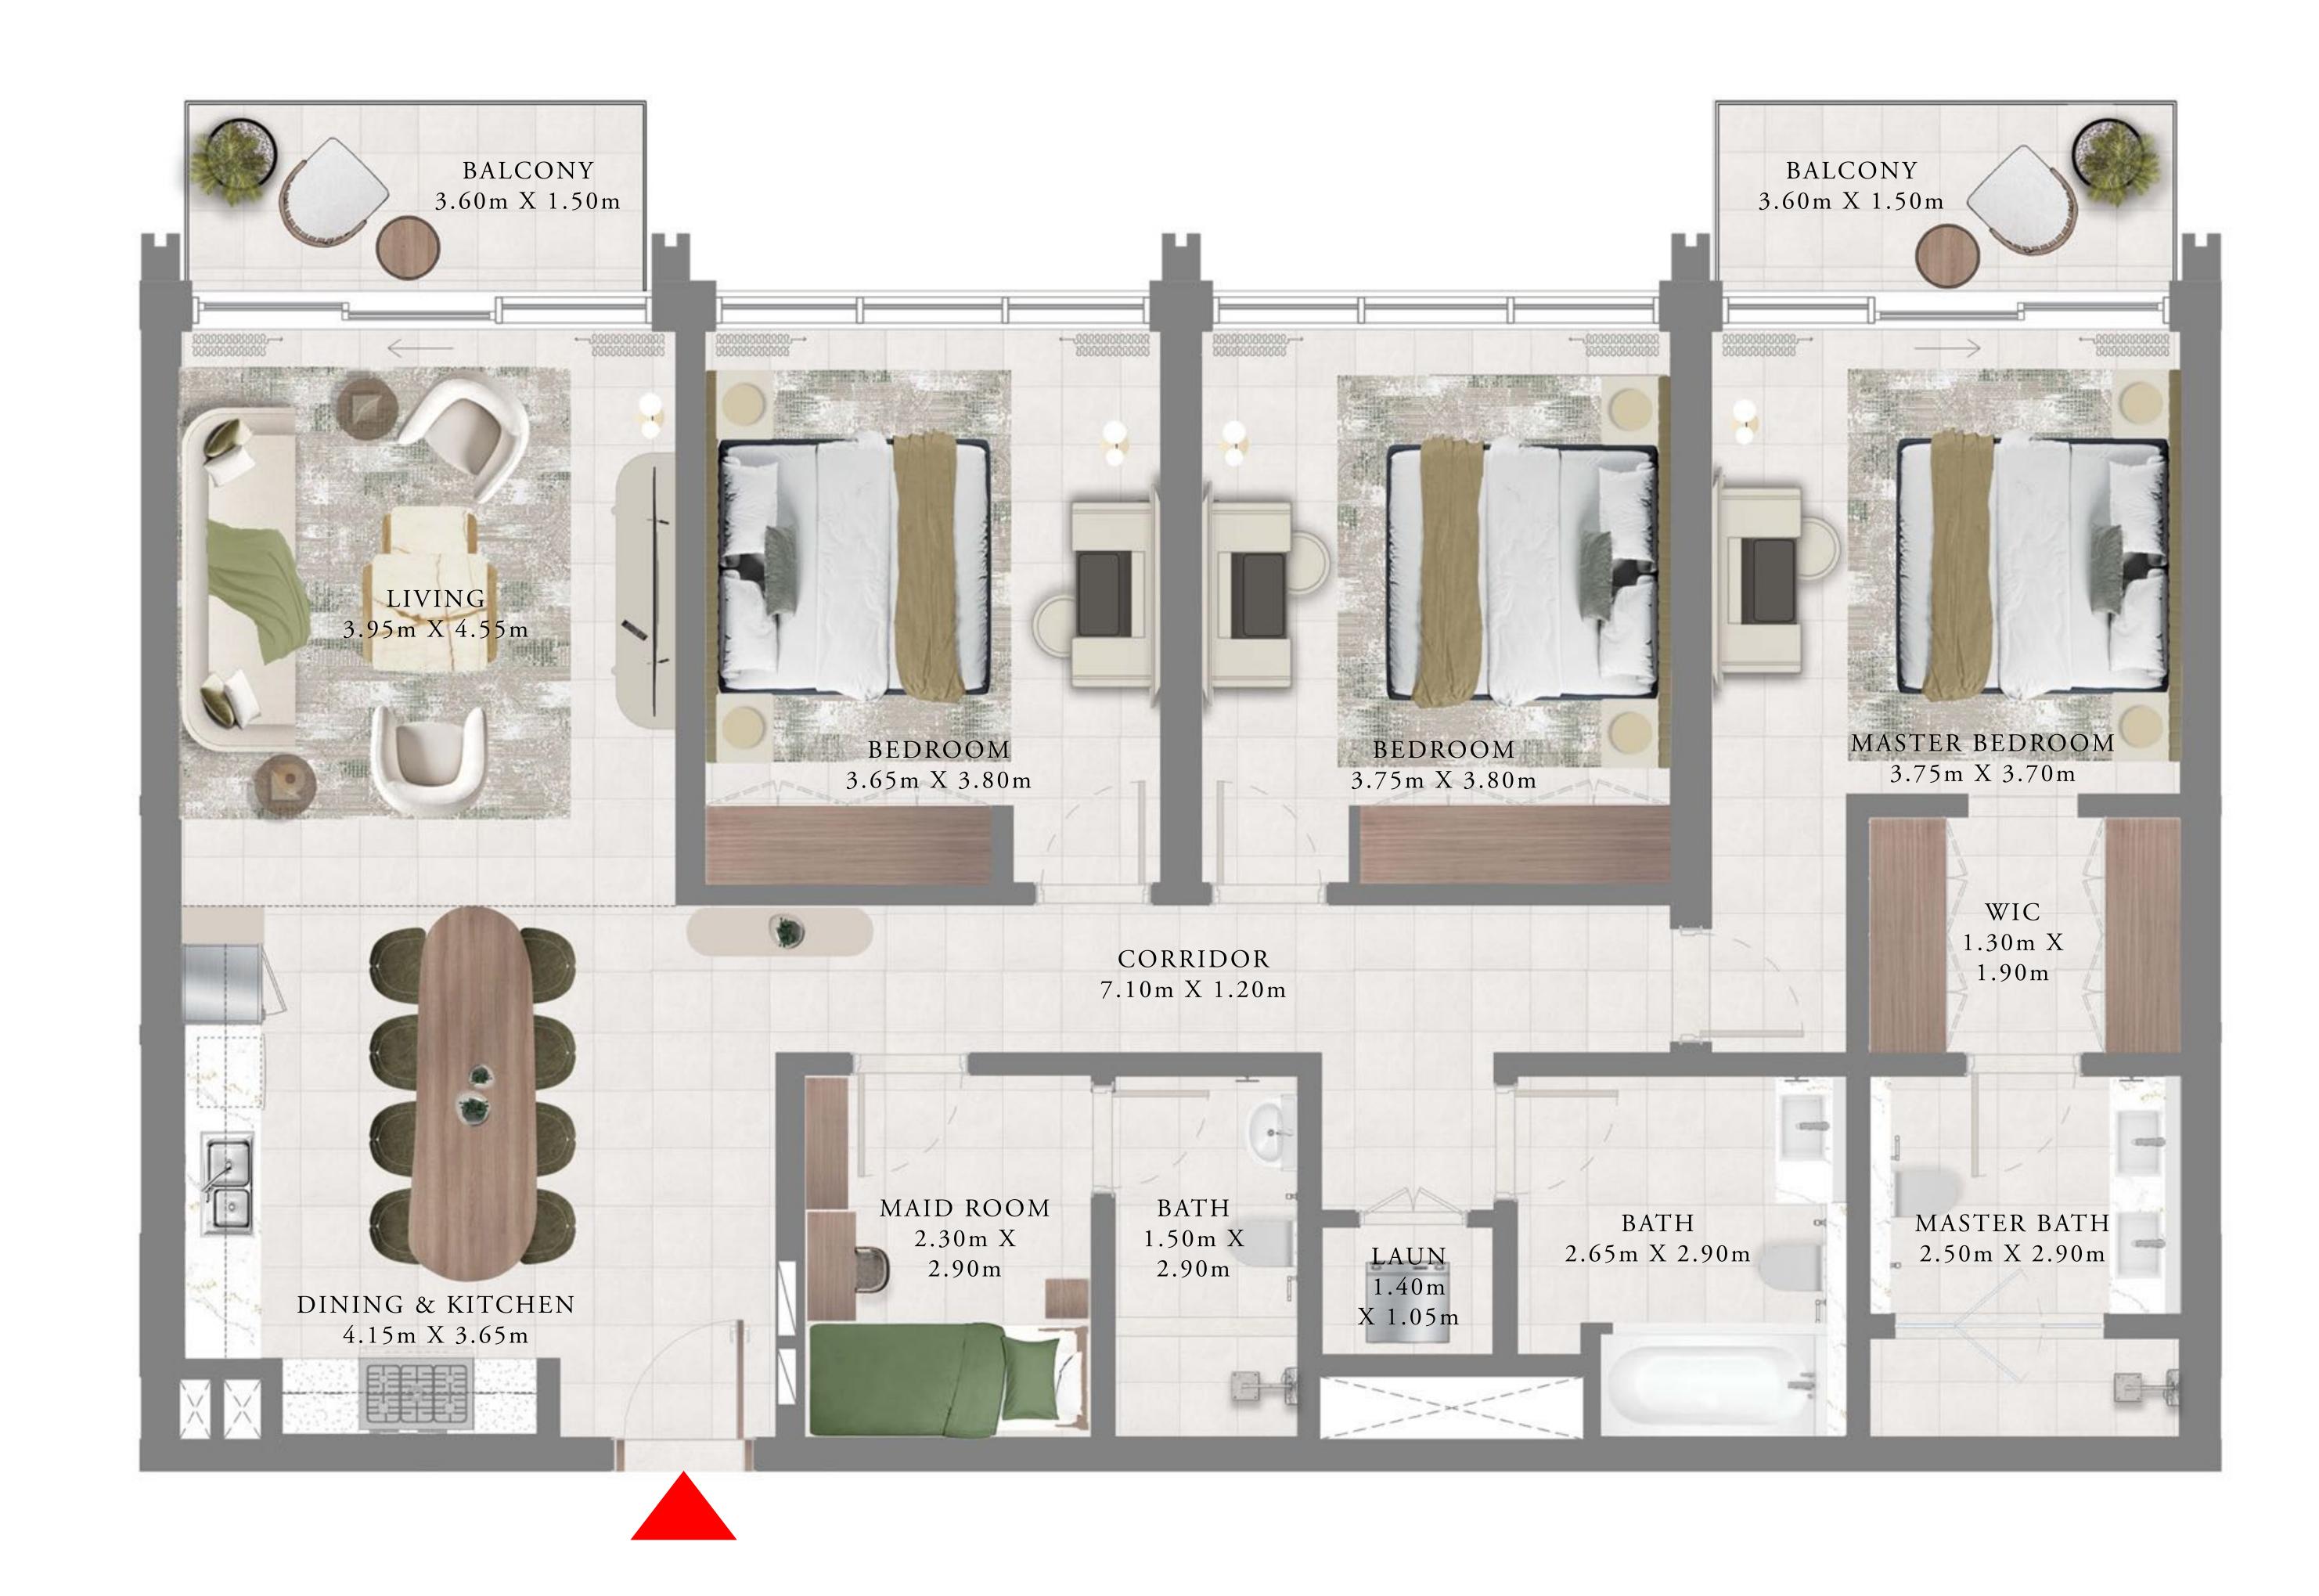

## 3 BEDROOMS

LEVELS 16-19

| SUITE AREA   | 1530.31 SQ.FT. | 142.17 SQ.M. |
|--------------|----------------|--------------|
| BALCONY AREA | 236.05 SQ.FT.  | 21.93 SQ.M.  |
| TOTAL AREA   | 1766.36 SQ.FT. | 164.10 SQ.M. |

TOWER 1

# 3 BEDROOMS

LEVEL 20

| SUITE AREA   | 1531.38 SQ.FT. | 142.27 SQ.M. |
|--------------|----------------|--------------|
| BALCONY AREA | 235.94 SQ.FT.  | 21.92 SQ.M.  |
| TOTAL AREA   | 1767.32 SQ.FT. | 164.19 SQ.M. |