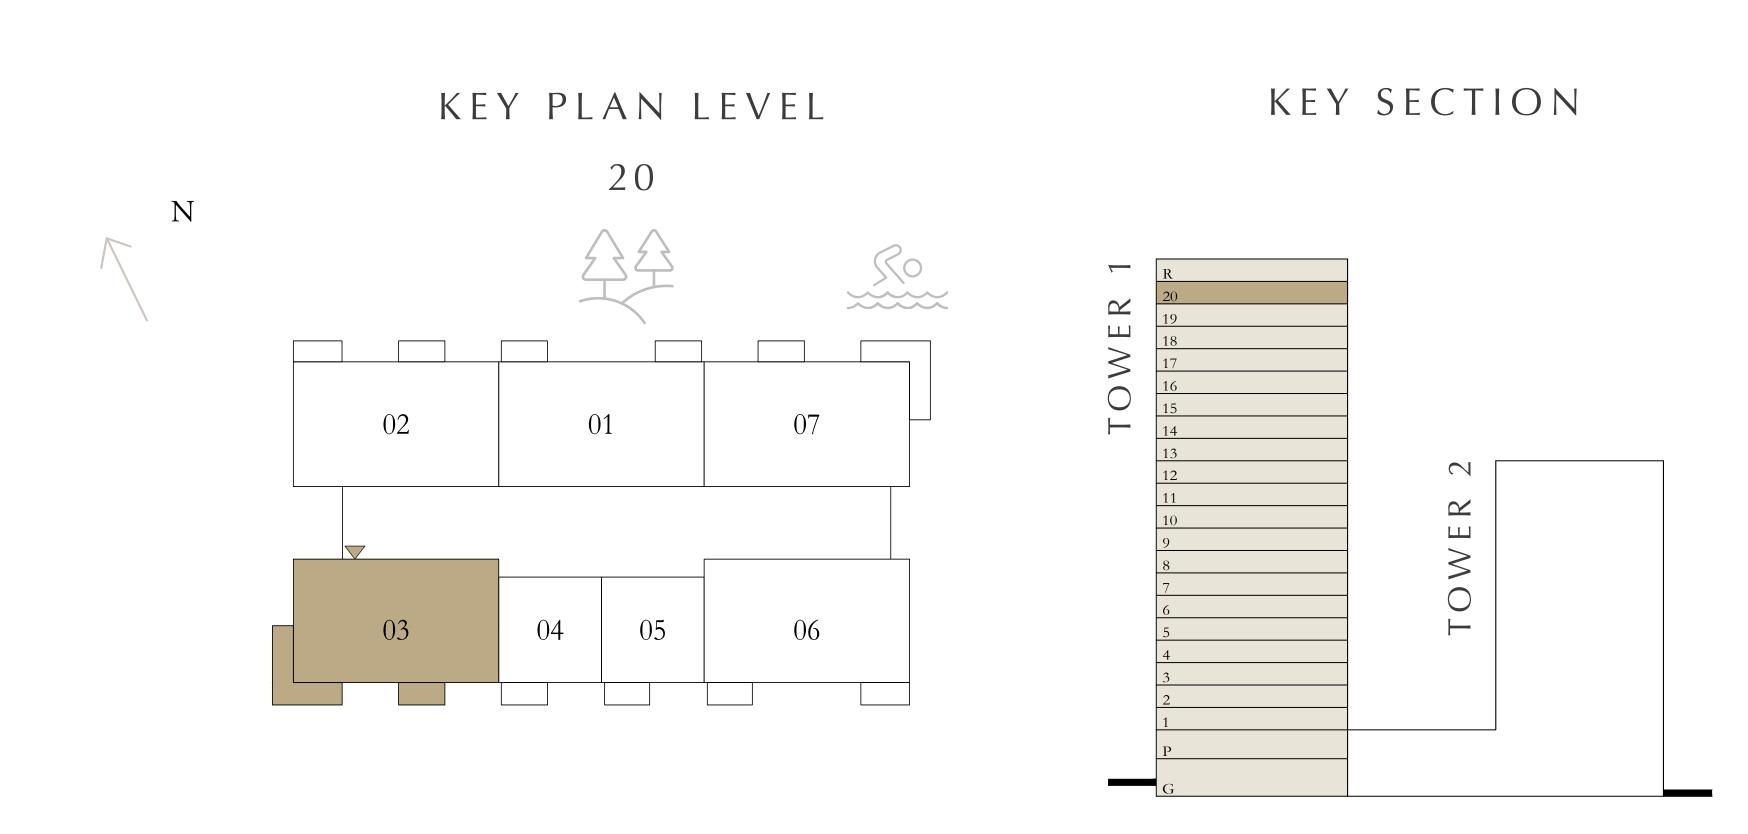

# 3 BEDROOMS

LEVEL 20

| <br>SUITE AREA | 1565.50 SQ.FT. | 145.44 SQ.M. |
|----------------|----------------|--------------|
| BALCONY AREA   | 127.98 SQ.FT.  | 11.89 SQ.M.  |
| TOTAL AREA     | 1693.48 SQ.FT. | 157.33 SQ.M. |

# 3 BEDROOMS

LEVEL 20

|   | SUITE AREA   | 1537.84 SQ.FT. | 142.87 SQ.M. |
|---|--------------|----------------|--------------|
|   | BALCONY AREA | 135.41 SQ.FT.  | 12.58 SQ.M.  |
| • | TOTAL AREA   | 1673.25 SQ.FT. | 155.45 SQ.M. |

# 3 BEDROOMS

LEVEL 20

| SUITE AREA   | 1531.38 SQ.FT. | 142.27 SQ.M. |
|--------------|----------------|--------------|
| BALCONY AREA | 235.94 SQ.FT.  | 21.92 SQ.M.  |
| TOTAL AREA   | 1767.32 SQ.FT. | 164.19 SQ.M. |

# 3 BEDROOMS

LEVEL 20

| SUITE AREA   | 1536.01 SQ.FT. | 142.70 SQ.M. |
|--------------|----------------|--------------|
| BALCONY AREA | 235.94 SQ.FT.  | 21.92 SQ.M.  |
| TOTAL AREA   | 1771.95 SQ.FT. | 164.62 SQ.M. |

# 3 BEDROOMS

LEVEL 20

| SUITE AREA   | 1530.63 SQ.FT. | 142.20 SQ.M. |
|--------------|----------------|--------------|
| BALCONY AREA | 135.52 SQ.FT.  | 12.59 SQ.M.  |
| TOTAL AREA   | 1666.15 SQ.FT. | 154.79 SQ.M. |