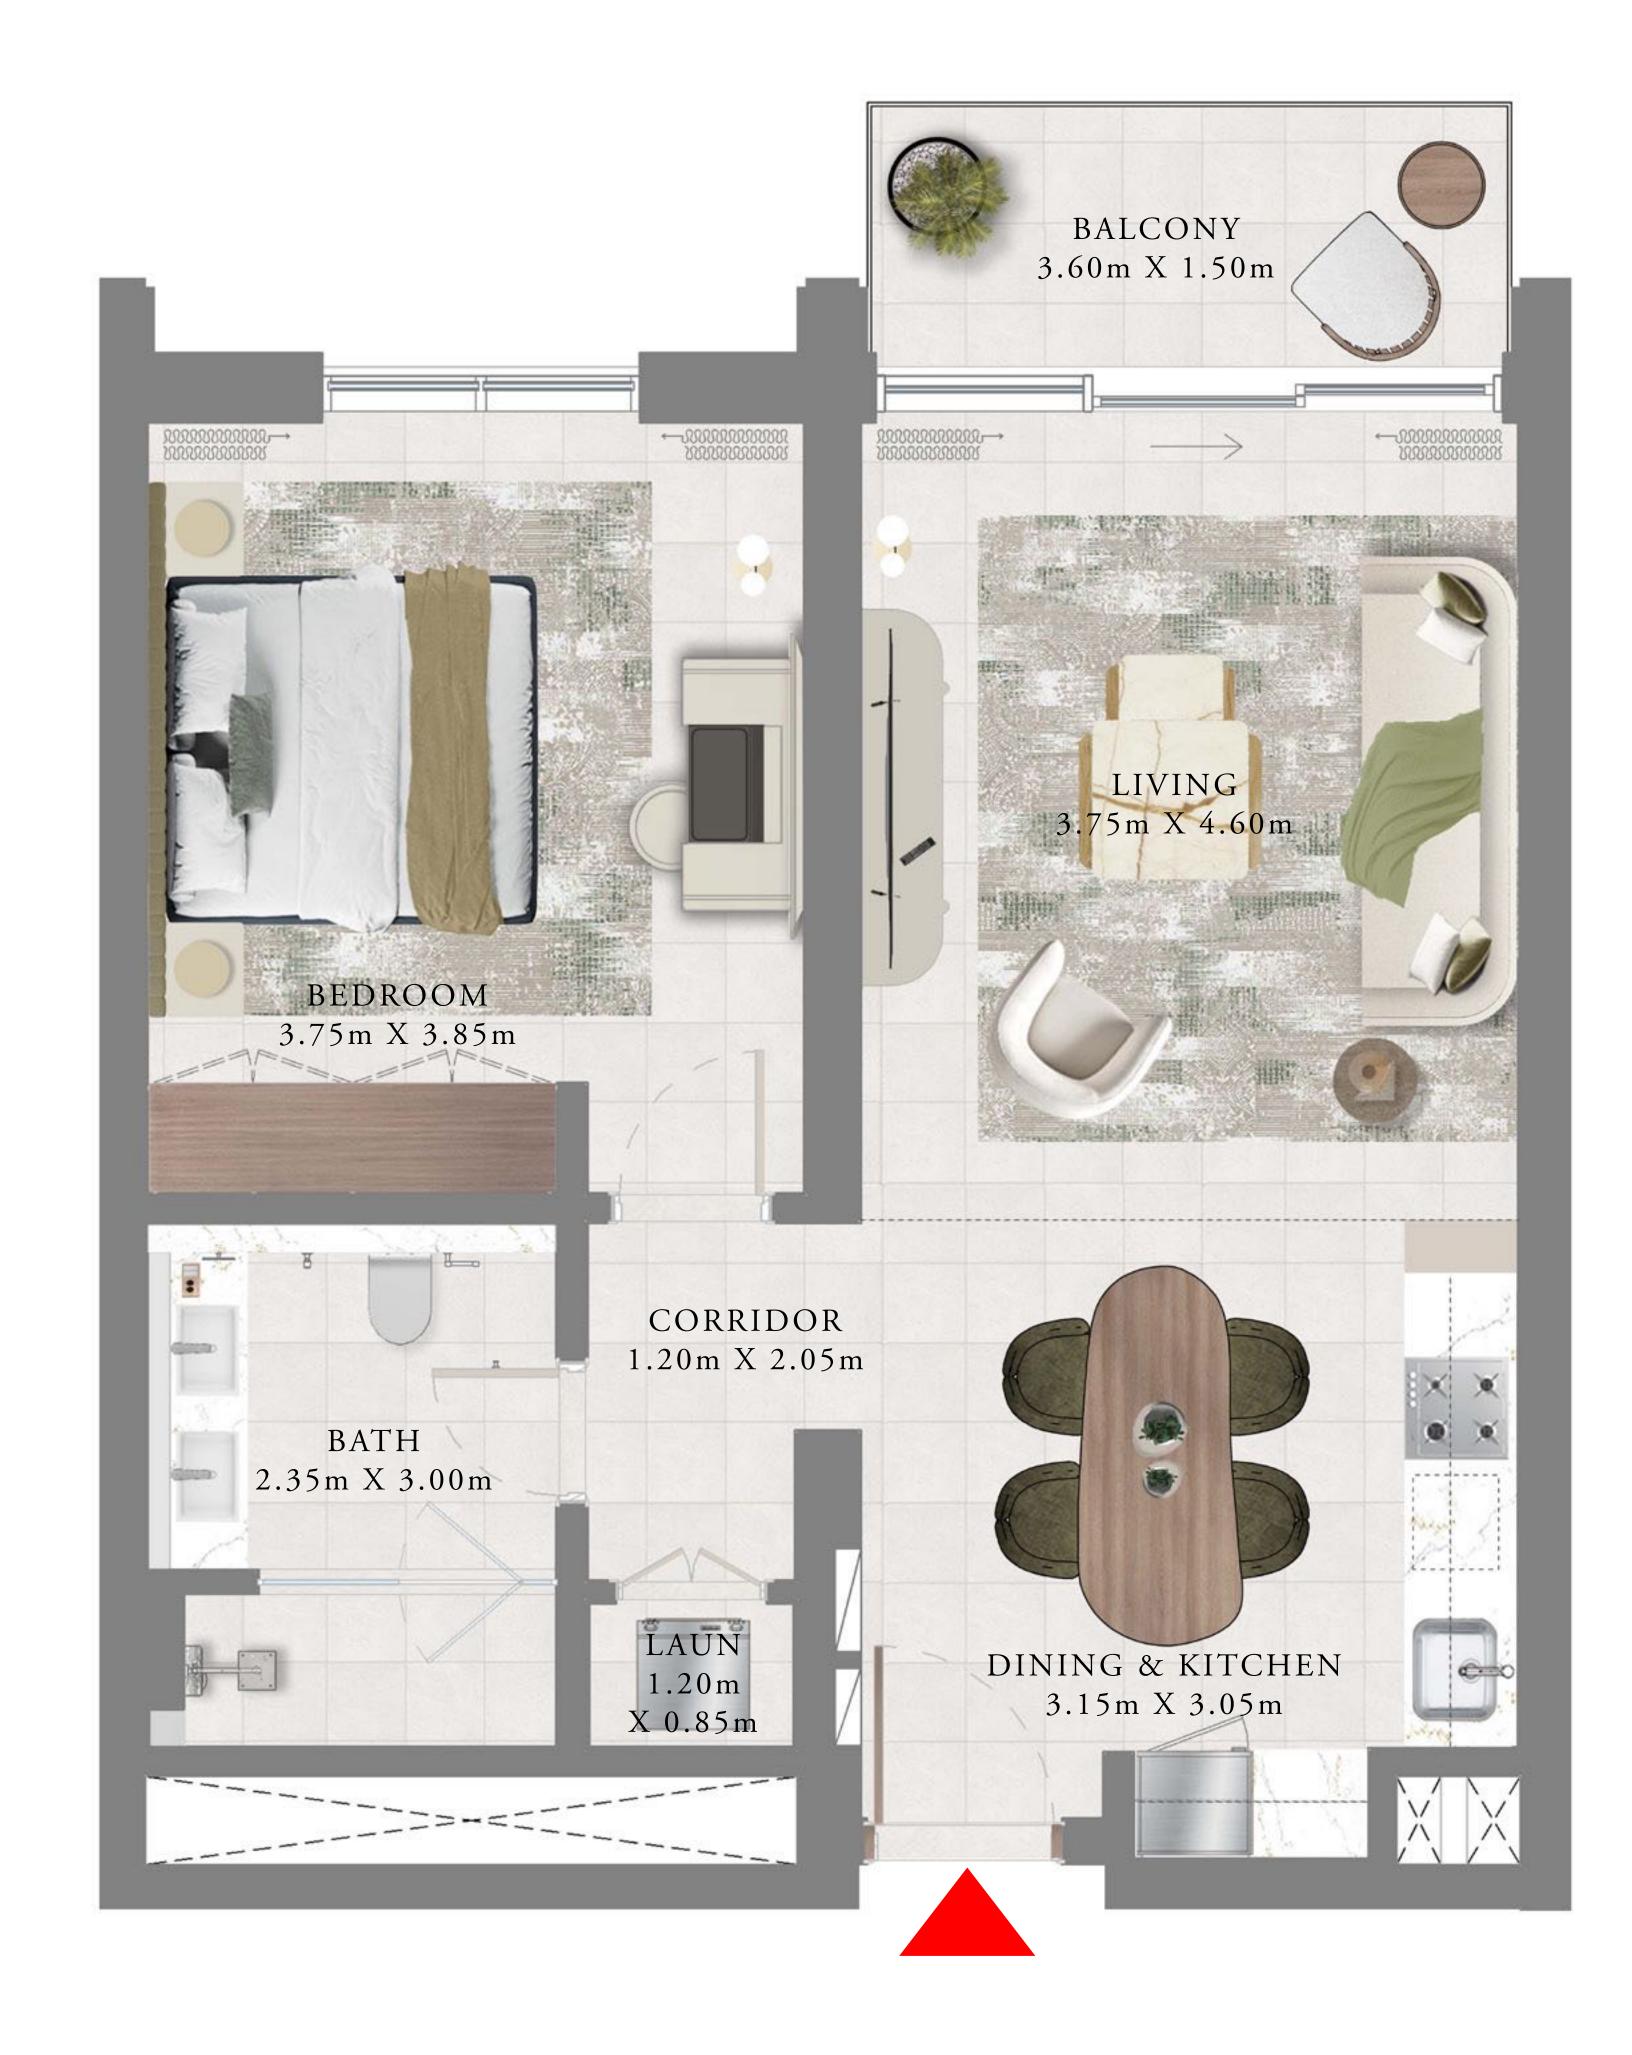

## 1 BEDROOM

LEVEL 1

UNIT 02, 03 & 04

| SUITE AREA   | 698.36 SQ.FT. | 64.88 SQ.M. |
|--------------|---------------|-------------|
| BALCONY AREA | 65.01 SQ.FT.  | 6.04 SQ.M.  |
| TOTAL AREA   | 763.37 SQ.FT. | 70.92 SQ.M. |