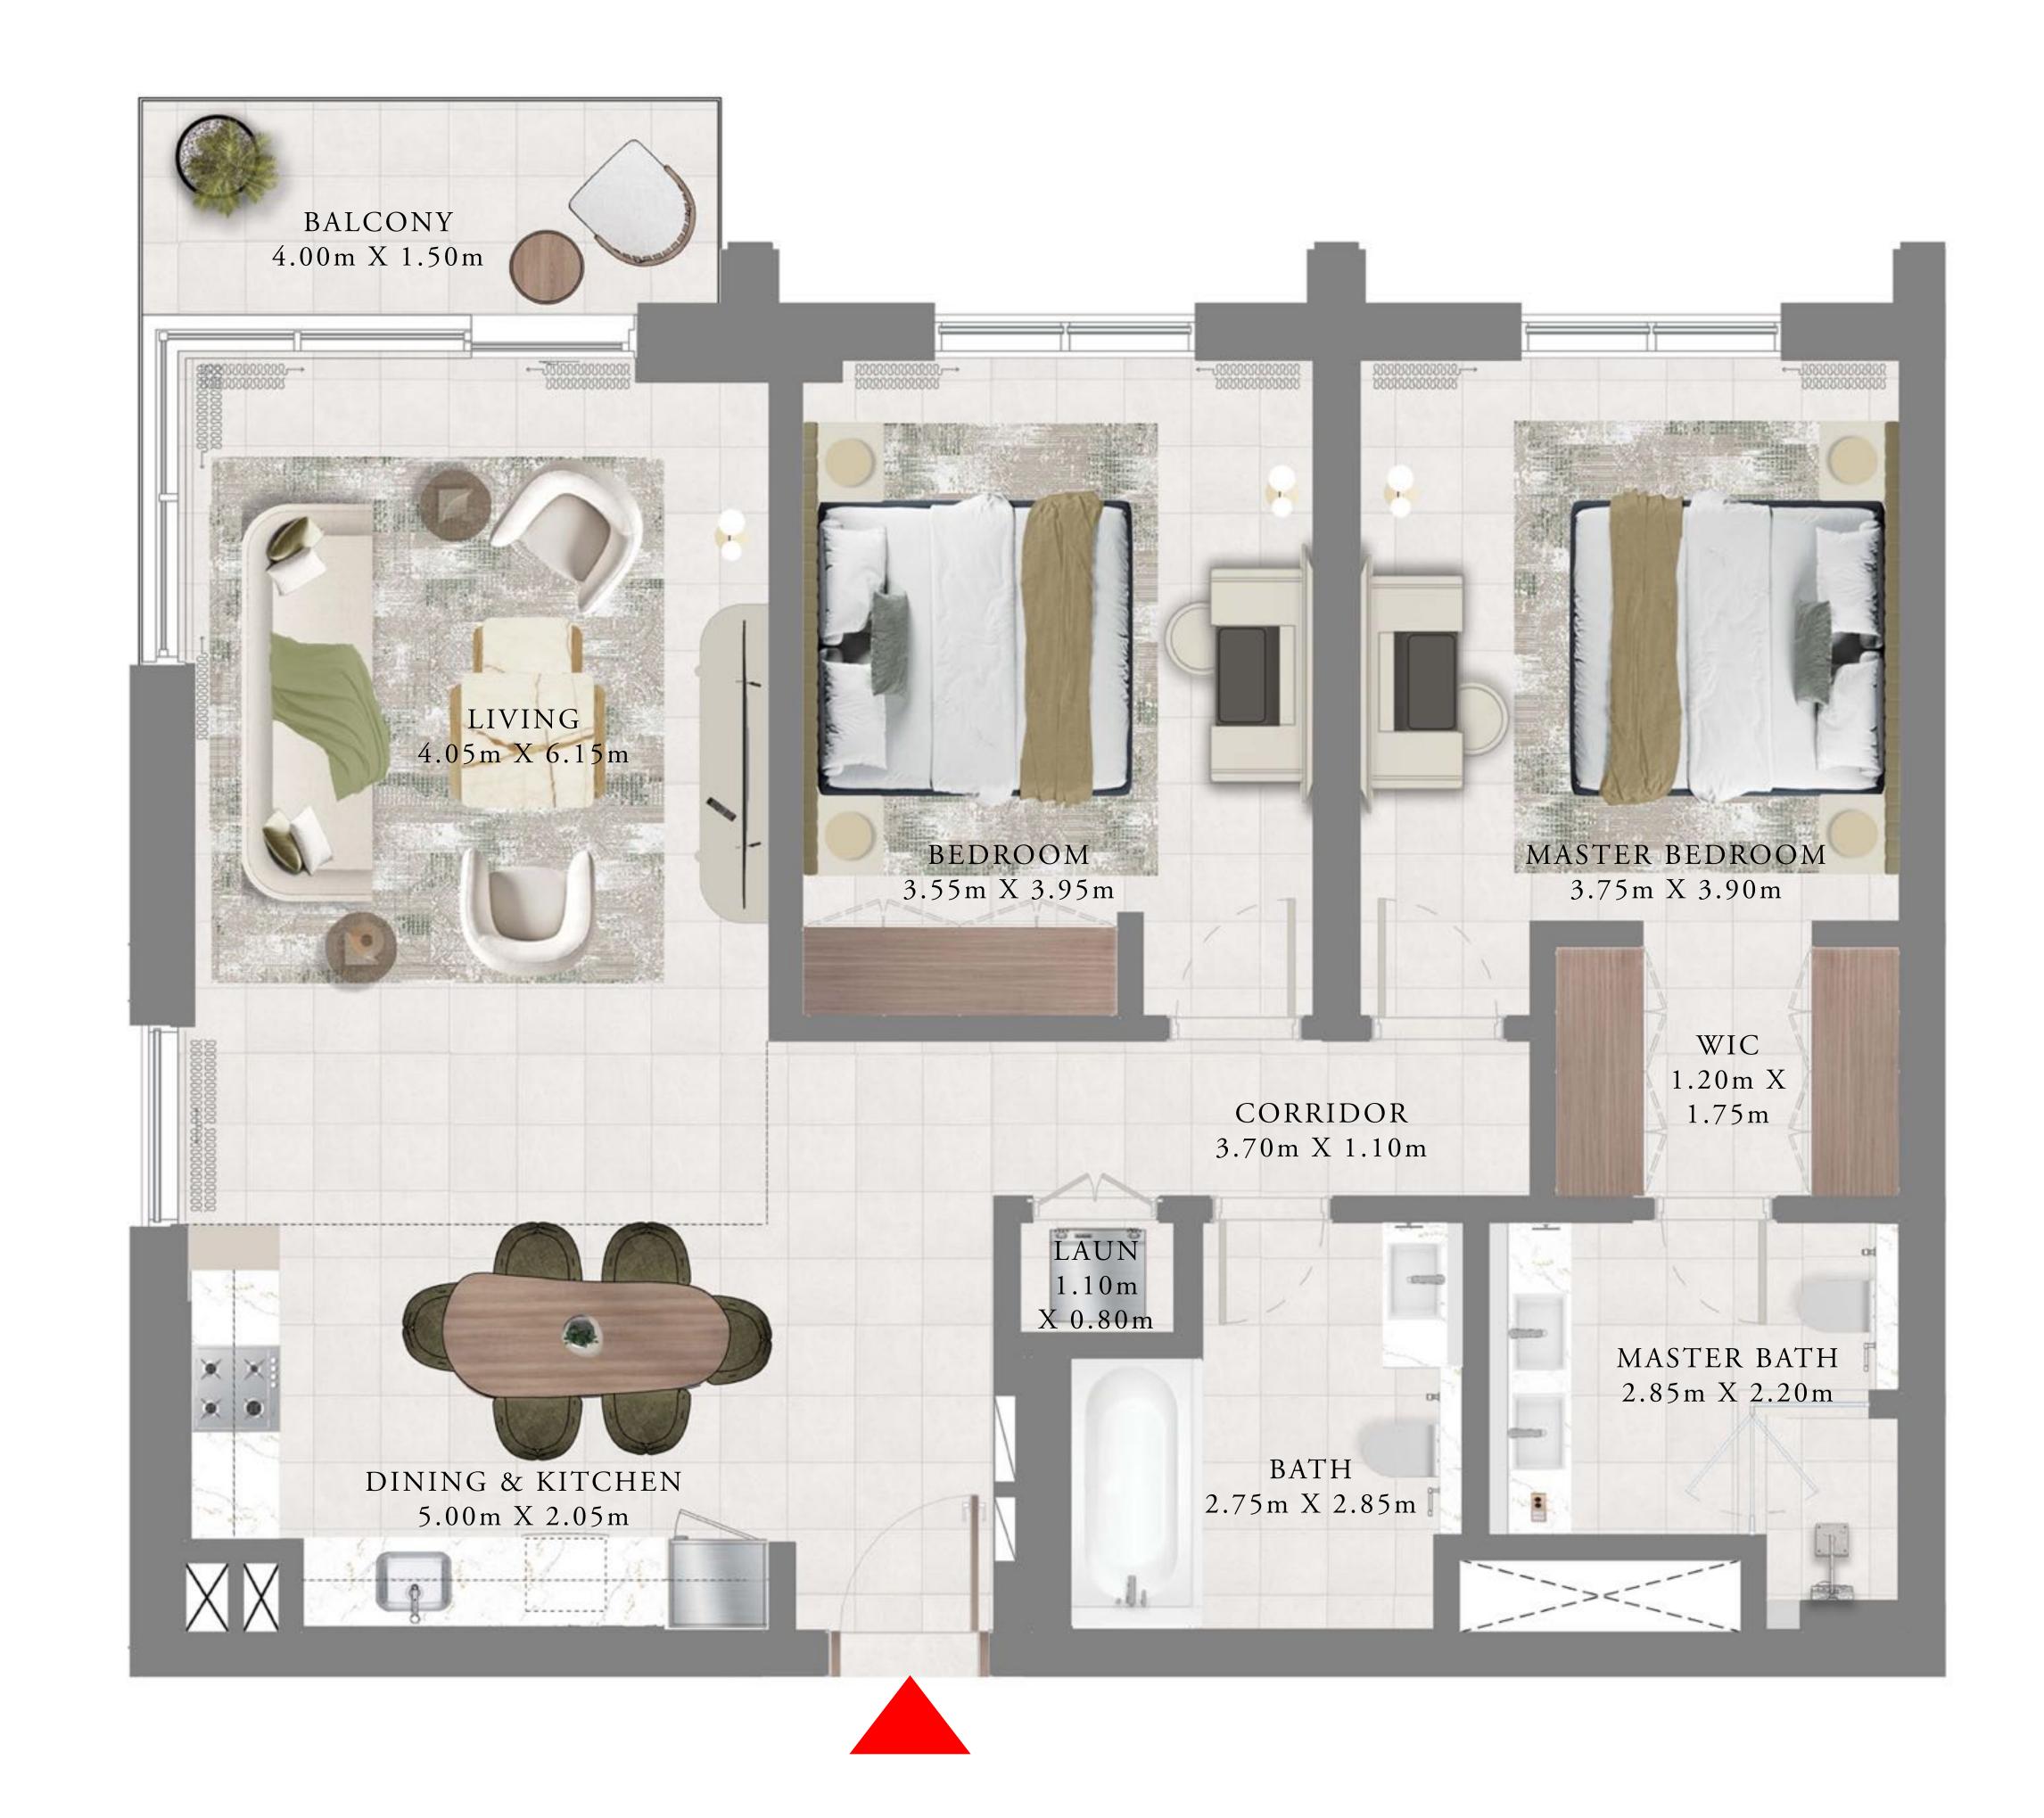

# 2 BEDROOMS

LEVELS 2-15

| SUITE AREA   | 1162.72 SQ.FT. | 108.02 SQ.M. |
|--------------|----------------|--------------|
| BALCONY AREA | 172.01 SQ.FT.  | 15.98 SQ.M.  |
| TOTAL AREA   | 1334.73 SQ.FT. | 124.00 SQ.M. |

TOWER 1

# 2 BEDROOMS

LEVELS 2-15

| SUITE AREA   | 1167.02 SQ.FT. | 108.42 SQ.M. |
|--------------|----------------|--------------|
| BALCONY AREA | 172.01 SQ.FT.  | 15.98 SQ.M.  |
| TOTAL AREA   | 1339.03 SQ.FT. | 124.40 SQ.M. |