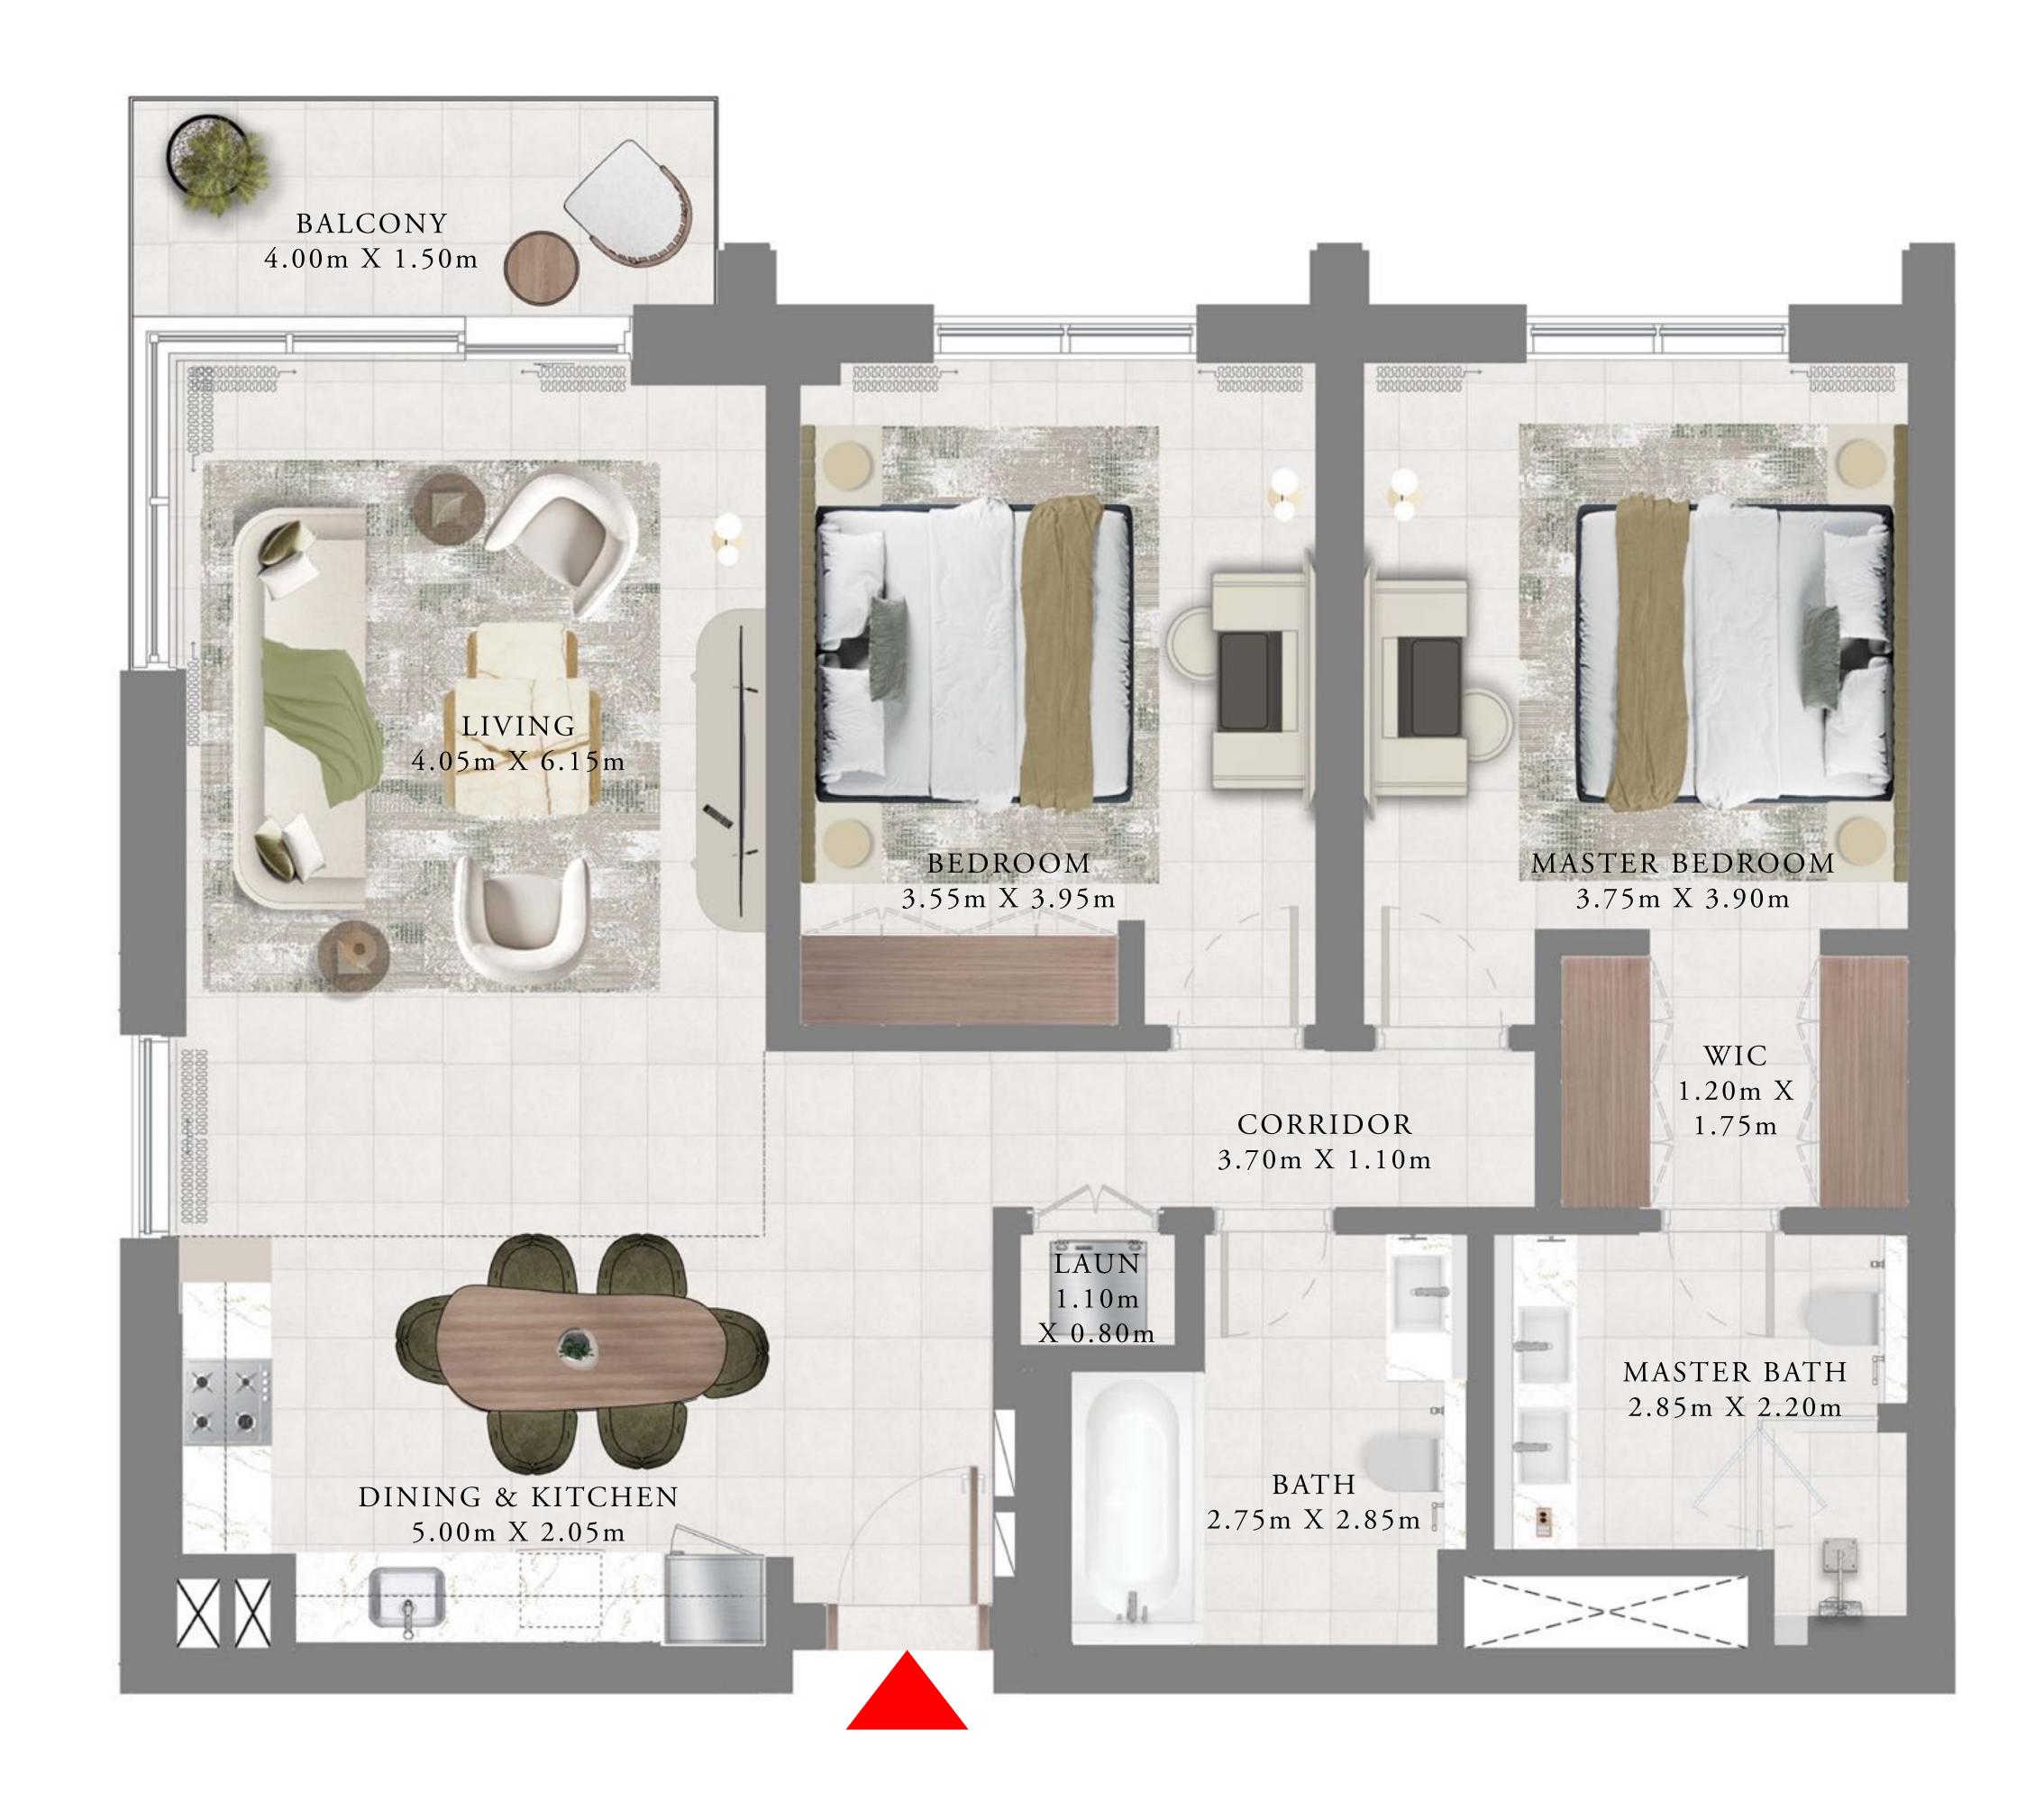

# 2 BEDROOMS

LEVELS 2-15

| SUITE AREA   | 1171.44 SQ.FT. | 108.83 SQ.M. |
|--------------|----------------|--------------|
| BALCONY AREA | 64.05 SQ.FT.   | 5.95 SQ.M.   |
| TOTAL AREA   | 1235.49 SQ.FT. | 114.78 SQ.M. |

TOWER 1