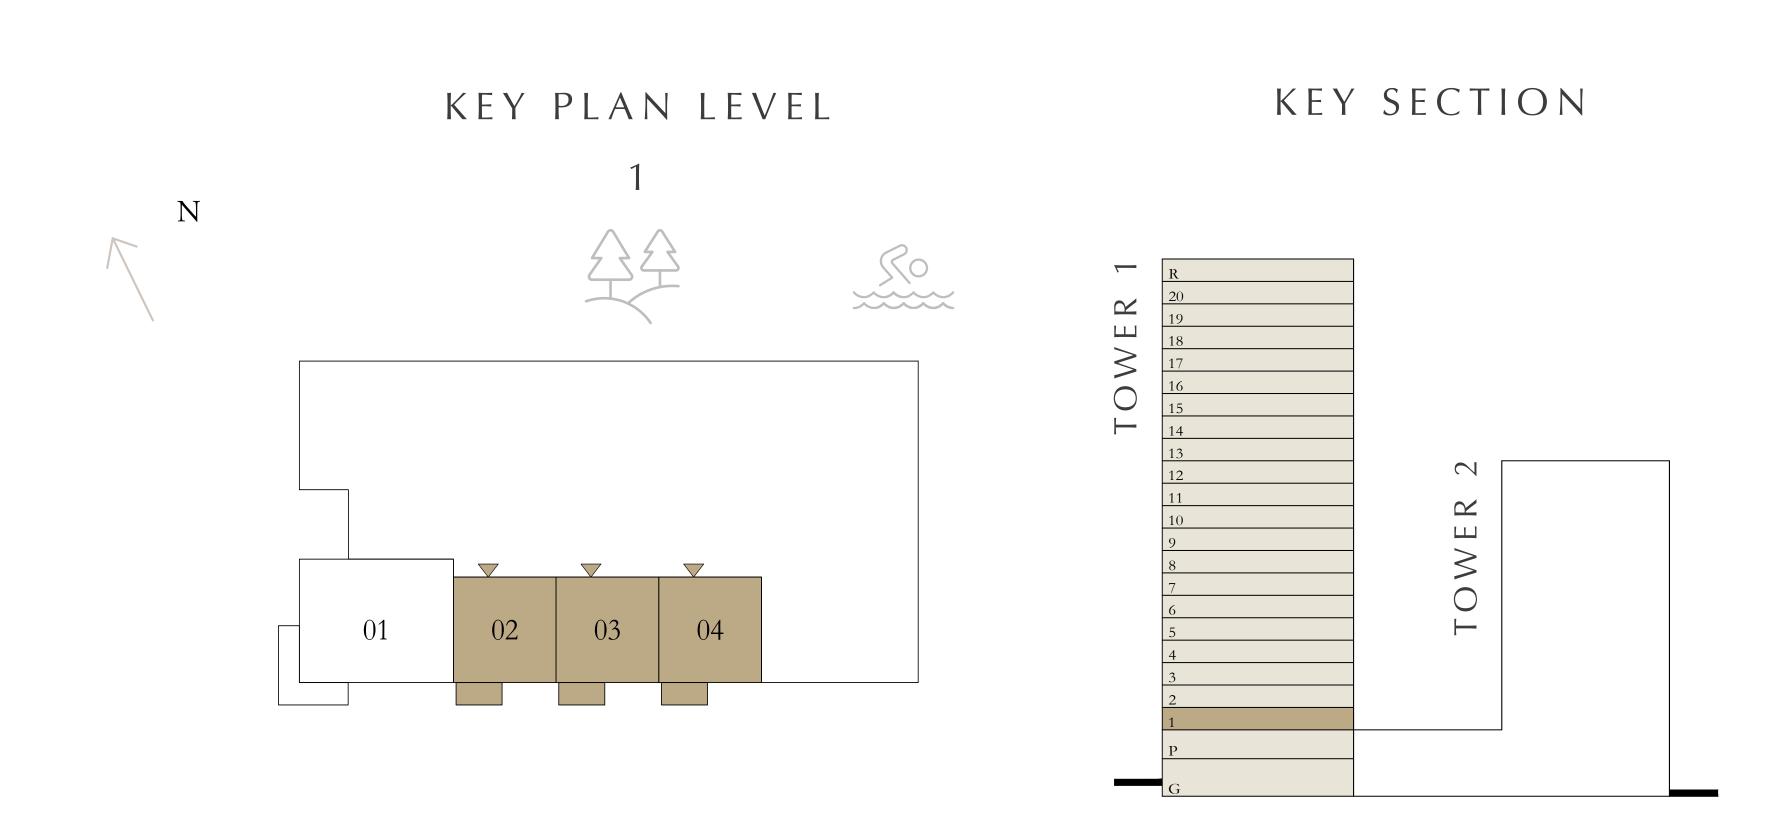

## 1 BEDROOM

LEVEL 1

UNIT 02, 03 & 04

| SUITE AREA   | 698.36 SQ.FT. | 64.88 SQ.M. |
|--------------|---------------|-------------|
| BALCONY AREA | 65.01 SQ.FT.  | 6.04 SQ.M.  |
| TOTAL AREA   | 763.37 SQ.FT. | 70.92 SQ.M. |