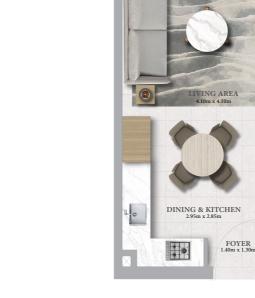

## 3 BEDROOM - TYPE 2

| BALCONY<br>6.50m x 6.50m       |                      |
|--------------------------------|----------------------|
|                                |                      |
| DINING & KITC<br>4.30m x 3.00m | FOYER<br>40m x 1.40m |