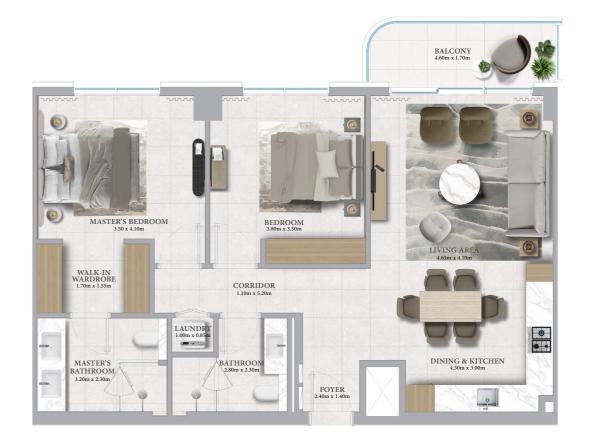

## 3 BEDROOM - TYPE 2

| BALCONY<br>6.50m x 6.50m       |                      |
|--------------------------------|----------------------|
|                                |                      |
| DINING & KITC<br>4.30m x 3.00m | FOYER<br>40m x 1.40m |

 SUITE AREA
 134.83 SQ.M.
 1451.30 SQ.FT.

 BALCONY AREA
 27.21 SQ.M.
 292.89 SQ.FT.

 TOTAL AREA
 162.04 SQ.M.
 1744.19 SQ.FT.

214, 314, 414, 514, 614, 714, 814, 914, 1014