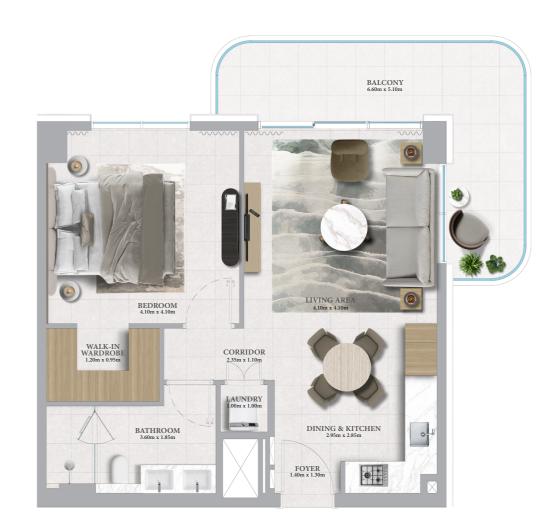

## 1 BEDROOM - 1A

| UNITS        | 107, 108, 207, 208, 216, 307, 3<br>508, 516, 607, 608, 616, 707, 7<br>908, 916, 1007, 1008, 1016, | 08, 716, 807, 808, 816, 907 |
|--------------|---------------------------------------------------------------------------------------------------|-----------------------------|
| SUITE AREA   | 66.47 SQ.M.                                                                                       | 715.48 SQ.FT.               |
| BALCONY AREA | 7.96 SQ.M.                                                                                        | 85.68 SQ.FT.                |
| TOTAL AREA   | 74.43 SQ.M.                                                                                       | 801.16 SQ.FT.               |

UNITS 105, 112, 205, 212, 305, 312, 405, 412, 505, 512, 605, 612, 705, 712, 805, 812, 905, 912, 1005, 1012, 1105, 1205

| TOTAL AREA   | 76.02 SQ.M. | 818.27 SQ.FT. |
|--------------|-------------|---------------|
| BALCONY AREA | 7.96 SQ.M.  | 85.68 SQ.FT.  |
| SUITE AREA   | 68.06 SQ.M. | 732.59 SQ.FT. |

## 1 BEDROOM - 1B

| UNITS        | 106, 206, 306, 406, 506<br>1006, 110 |               |
|--------------|--------------------------------------|---------------|
| SUITE AREA   | 66.47 SQ.M.                          | 715.48 SQ.FT. |
| BALCONY AREA | 7.96 SQ.M.                           | 85.68 SQ.FT.  |
| TOTAL AREA   | 74.43 SQ.M.                          | 801.16 SQ.FT. |

## 1 BEDROOM - 1C

| UNITS        | 1           | 14            |
|--------------|-------------|---------------|
| SUITE AREA   | 66.47 SQ.M. | 715.48 SQ.FT. |
| TERRACE AREA | 18.16 SQ.M. | 195.47 SQ.FT. |
| TOTAL AREA   | 84.63 SQ.M. | 910.95 SQ.FT. |

TERRACE 7.30m x 2.40m

CORRIDOR 2.35m x 1.10m

LAUNDRY 1.00m x 1.00m

## 1 BEDROOM - 1D

## 1 BEDROOM - TYPE 2

| UNITS        |             | 09, 509, 609, 709,<br>09, 1109, 1209 |
|--------------|-------------|--------------------------------------|
| SUITE AREA   | 66.61 SQ.M. | 716.98 SQ.FT.                        |
| BALCONY AREA | 16.82 SQ.M. | 181.05 SQ.FT.                        |
| TOTAL AREA   | 83.43 SQ.M. | 898.03 SQ.FT.                        |