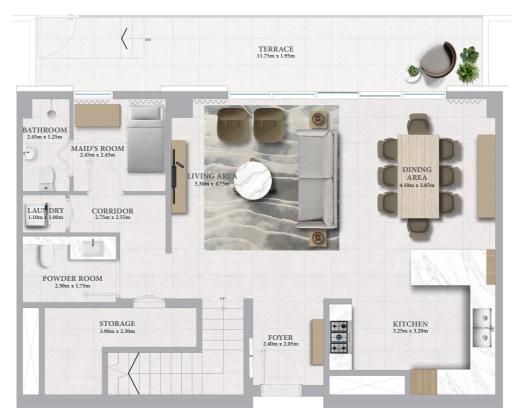

## **3 BEDROOM TOWNHOUSE**

| UNITS        | 01,02        |                | UNITS        | 03           |                |
|--------------|--------------|----------------|--------------|--------------|----------------|
|              |              |                |              |              |                |
| GROUND LEVEL |              |                | GROUND LEVEL |              |                |
| SUITE AREA   | 100.05 SQ.M. | 1076.93 SQ.FT. | SUITE AREA   | 100.21 SQ.M. | 1078.65 SQ.FT. |
| TERRACE AREA | 24.51 SQ.M.  | 263.82 SQ.FT.  | TERRACE AREA | 25.49 SQ.M.  | 274.37 SQ.FT.  |
|              |              |                |              |              |                |
| PODIUM LEVEL |              |                | PODIUM LEVEL |              |                |
| SUITE AREA   | 100.54 SQ.M. | 1082.20 SQ.FT. | SUITE AREA   | 100.70 SQ.M. | 1083.93 SQ.FT. |
| BALCONY AREA | 11.16 SQ.M.  | 120.13 SQ.FT.  | BALCONY AREA | 11.16 SQ.M.  | 120.13 SQ.FT.  |
|              |              |                |              |              |                |
| TOTAL        |              |                | TOTAL        |              |                |
| SUITE AREA   | 200.59 SQ.M. | 2159.13 SQ.FT. | SUITE AREA   | 200.91 SQ.M. | 2162.58 SQ.FT. |
| BALCONY AREA | 35.67 SQ.M.  | 383.95 SQ.FT.  | BALCONY AREA | 36.65 SQ.M.  | 394.50 SQ.FT.  |
| TOTAL AREA   | 236.26 SQ.M. | 2543.08SQ.FT.  | TOTAL AREA   | 237.56 SQ.M. | 2557.08 SQ.FT. |

TERRACE 7.30m x 2.40m

CORRIDOR 2.35m x 1.10m

LAUNDRY 1.00m x 1.00m

TERRACE 11.60m x 2.40m