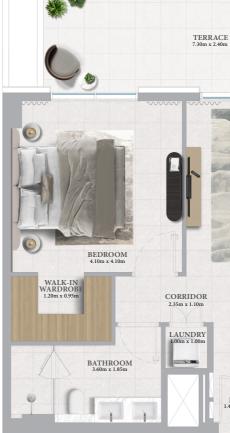

0.95 SQ.FT. |

## KEY SECTION









KEY PLAN



FLOOR PLAN 1. All dimensions are in imperial and metric, and measured from finish to finish excluding construction tolerances. 2. All materials, dimensions, and drawings are approximate only. 3. Information is subject to change without notice, at developer's absolute discretion. 4. Actual area may vary from the stated area. 5. Drawings not to scale. 6. All images used are for illustrative purposes only and do not represent the actual size, features, specifications, fittings, and furnishings. 7. The developer reserves the right to make revisions / alterations, at it's absolute discretion, without any liability whatsoever.



TERRACE 7.30m x 2.40m

CORRIDOR 2.35m x 1.10m

LAUNDRY 1.00m x 1.00m





## 1 BEDROOM - 1D



## KEY SECTION











FLOOR PLAN 1. All dimensions are in imperial and metric, and measured from finish to finish excluding construction tolerances. 2. All materials, dimensions, and drawings are approximate only. 3. Information is subject to change without notice, at developer's absolute discretion. 4. Actual area may vary from the stated area. 5. Drawings not to scale. 6. All images used are for illustrative purposes only and do not represent the actual size, features, specifications, fittings, and furnishings. 7. The developer reserves the right to make revisions / alterations, at it's absolute discretion, without any liability whatsoever.







## 1 BEDROOM - TYPE 2

| UNITS        |             | 09, 509, 609, 709,<br>09, 1109, 1209 |
|--------------|-------------|-------------------------------------