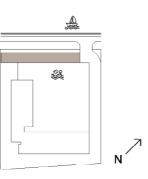

|
| PODIUM LEVEL |              |                | PODIUM LEVEL |              |                |
| SUITE AREA   | 100.54 SQ.M. | 1082.20 SQ.FT. | SUITE AREA   | 100.70 SQ.M. | 1083.93 SQ.FT. |
| BALCONY AREA | 11.16 SQ.M.  | 120.13 SQ.FT.  | BALCONY AREA | 11.16 SQ.M.  | 120.13 SQ.FT.  |
|              |              |                |              |              |                |
| TOTAL        |              |                | TOTAL        |              |                |
| SUITE AREA   | 200.59 SQ.M. | 2159.13 SQ.FT. | SUITE AREA   | 200.91 SQ.M. | 2162.58 SQ.FT. |
| BALCONY AREA | 35.67 SQ.M.  | 383.95 SQ.FT.  | BALCONY AREA | 36.65 SQ.M.  | 394.50 SQ.FT.  |
| TOTAL AREA   | 236.26 SQ.M. | 2543.08SQ.FT.  | TOTAL AREA   | 237.56 SQ.M. | 2557.08 SQ.FT. |

## KEY SECTION



01 02 03

KEY LAYOUT

KEY PLAN







PODIUM LEVEL





PODIUM LEVEL

GROUND LEVEL





## 1 BEDROOM - 1A

| UNITS        | 107, 108, 207, 208, 216, 307, 3<br>508, 516, 607, 608, 616, 707, 7<br>908, 916, 1007, 1008, 1016, | 08, 716, 807, 808, 816, 907 |
|--------------|---------------------------------------------------------------------------------------------------|-----------------------------|
| SUITE AREA   | 66.47 SQ.M.                                                                                       | 715.48 SQ.FT.               |
| BALCONY AREA | 7.96 SQ.M.                                                                                        | 85.68 SQ.FT.                |
| TOTAL AREA   | 74.43 SQ.M.