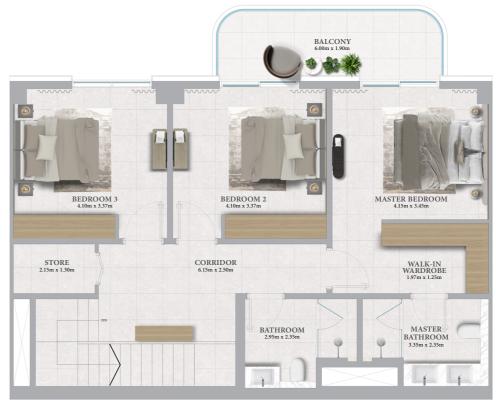

## **3 BEDROOM TOWNHOUSE**

| UNITS        | 01,02        |                | UNITS        | 03           |                |
|--------------|--------------|----------------|--------------|--------------|----------------|
|              |              |                |              |              |                |
| GROUND LEVEL |              |                | GROUND LEVEL |              |                |
| SUITE AREA   | 100.05 SQ.M. | 1076.93 SQ.FT. | SUITE AREA   | 100.21 SQ.M. | 1078.65 SQ.FT. |
| TERRACE AREA | 24.51 SQ.M.  | 263.82 SQ.FT.  | TERRACE AREA | 25.49 SQ.M.  | 274.37 SQ.FT.  |
|              |              |                |              |              |                |
| PODIUM LEVEL |              |                | PODIUM LEVEL |              |                |
| SUITE AREA   | 100.54 SQ.M. | 1082.20 SQ.FT. | SUITE AREA   | 100.70 SQ.M. | 1083.93 SQ.FT. |
| BALCONY AREA | 11.16 SQ.M.  | 120.13 SQ.FT.  | BALCONY AREA | 11.16 SQ.M.  | 120.13 SQ.FT.  |
|              |              |                |              |              |                |
| TOTAL        |              |                | TOTAL        |              |                |
| SUITE AREA   | 200.59 SQ.M. | 2159.13 SQ.FT. | SUITE AREA   | 200.91 SQ.M. | 2162.58 SQ.FT. |
| BALCONY AREA | 35.67 SQ.M.  | 383.95 SQ.FT.  | BALCONY AREA | 36.65 SQ.M.  | 394.50 SQ.FT.  |
| TOTAL AREA   | 236.26 SQ.M. | 2543.08SQ.FT.  | TOTAL AREA   | 237.56 SQ.M. | 2557.08 SQ.FT. |

TERRACE 7.30m x 2.40m

CORRIDOR 2.35m x 1.10m

LAUNDRY 1.00m x 1.00m

TERRACE 11.60m x 2.40m