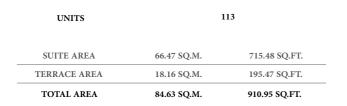

## 1 BEDROOM - 1C

| UNITS        | 1           | 14            |
|--------------|-------------|---------------|
| SUITE AREA   | 66.47 SQ.M. | 715.48 SQ.FT. |
| TERRACE AREA | 18.16 SQ.M. | 195.47 SQ.FT. |
| TOTAL AREA   | 84.63 SQ.M. | 910.95 SQ.FT. |