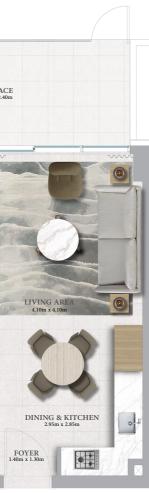

TERRACE 11.60m x 2.40m

## 3 BEDROOM - TYPE 2

| BALCONY<br>6.50m x 6.50m       |                      |
|--------------------------------|----------------------|
|                                |                      |
| DINING & KITC<br>4.30m x 3.00m | FOYER<br>40m x 1.40m |