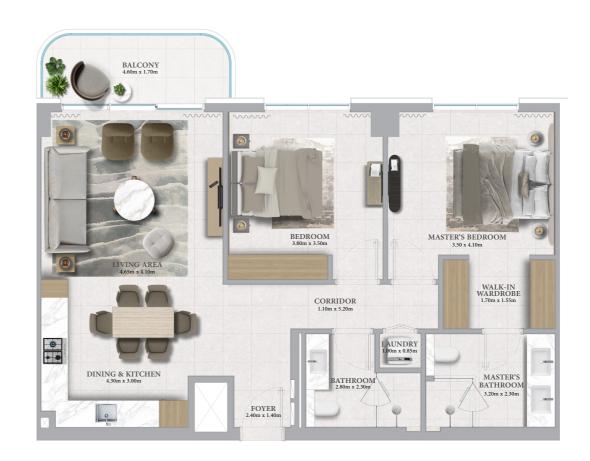

## 1 BEDROOM - TYPE 2

| UNITS        |             | 09, 509, 609, 709,<br>09, 1109, 1209 |
|--------------|-------------|--------------------------------------|
| SUITE AREA   | 66.61 SQ.M. | 716.98 SQ.FT.                        |
| BALCONY AREA | 16.82 SQ.M. | 181.05 SQ.FT.                        |
| TOTAL AREA   | 83.43 SQ.M. | 898.03 SQ.FT.                        |