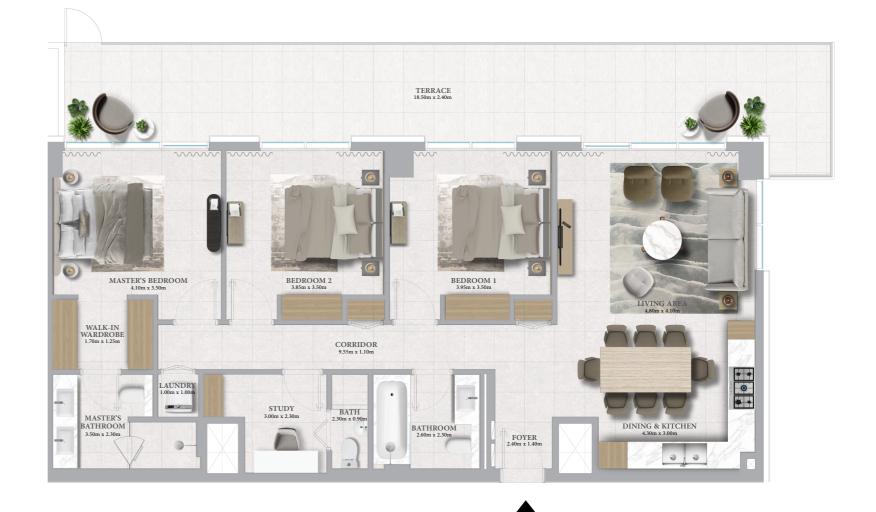

## 3 BEDROOM - TYPE 2

| BALCONY<br>6.50m x 6.50m       |                      |
|--------------------------------|----------------------|
|                                |                      |
| DINING & KITC<br>4.30m x 3.00m | FOYER<br>40m x 1.40m |

 SUITE AREA
 134.83 SQ.M.
 1451.30 SQ.FT.

 BALCONY AREA
 27.21 SQ.M.
 292.89 SQ.FT.

 TOTAL AREA
 162.04 SQ.M.
 1744.19 SQ.FT.

214, 314, 414, 514, 614, 714, 814, 914, 1014