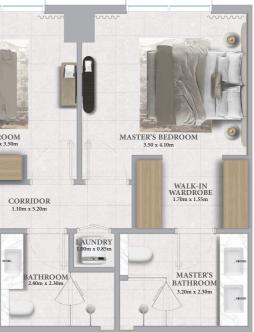

TERRACE 7.30m x 2.40m

CORRIDOR 2.35m x 1.10m

LAUNDRY 1.00m x 1.00m

TERRACE 11.60m x 2.40m