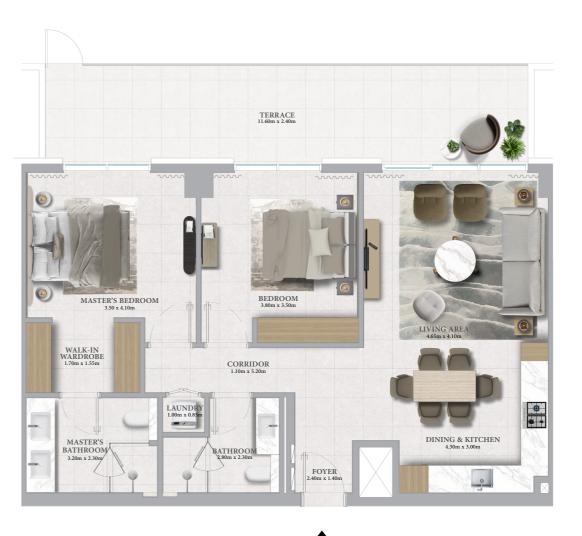

TERRACE 11.60m x 2.40m

TERRACE 7.30m x 2.40m

CORRIDOR 2.35m x 1.10m

LAUNDRY 1.00m x 1.00m