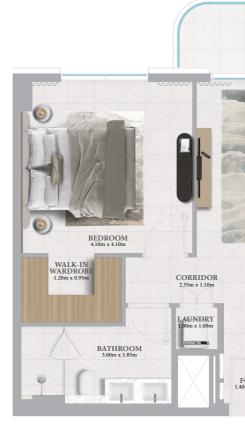

|

UNITS 105, 112, 205, 212, 305, 312, 405, 412, 505, 512, 605, 612, 705, 712, 805, 812, 905, 912, 1005, 1012, 1105, 1205

| TOTAL AREA   | 76.02 SQ.M. | 818.27 SQ.FT. |
|--------------|-------------|---------------|
| BALCONY AREA | 7.96 SQ.M.  | 85.68 SQ.FT.  |
| SUITE AREA   | 68.06 SQ.M. | 732.59 SQ.FT. |

## KEY SECTION

### KEY LAYOUT





KEY PLAN



BALCONY dom x 1.0m







## 1 BEDROOM - 1B

| UNITS        | 106, 206, 306, 406, 506<br>1006, 110 |               |
|--------------|--------------------------------------|---------------|
| SUITE AREA   | 66.47 SQ.M.                          | 715.48 SQ.FT. |
| BALCONY AREA | 7.96 SQ.M.                           | 85.68 SQ.FT.  |
| TOTAL AREA   | 74.43 SQ.M.                          | 801.16 SQ.FT. |



KEY LAYOUT

















## 1 BEDROOM - 1C

| UNITS        | 1           | 14            |
|--------------|-------------|---------------|
| SUITE AREA   | 66.47 SQ.M. | 715.48 SQ.FT. |
| TERRACE AREA | 18.16 SQ.M. | 195.47 SQ.FT. |
| TOTAL AREA   | 84.63 SQ.M. | 910.95 SQ.FT. |

## KEY SECTION









KEY PLAN



FLOOR PLAN 1. All dimensions are in imperial and metric, and measured from finish to finish excluding construction tolerances. 2. All materials, dimensions, and drawings are approximate only. 3. Information is subject to change without notice, at developer's absolute discretion. 4. Actual area may vary from the stated area. 5. Drawings not to scale. 6. All images used are for illustrative purposes only and do not represent the actual size, features, specifications, fittings, and furnishings. 7. T