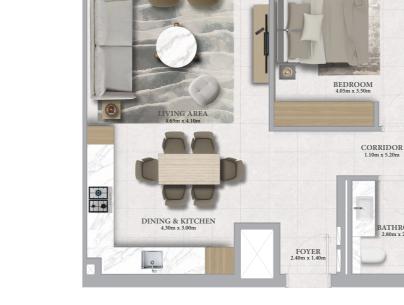

## 3 BEDROOM - TYPE 2

| BALCONY<br>6.50m x 6.50m       |                      |
|--------------------------------|----------------------|
|                                |                      |
| DINING & KITC<br>4.30m x 3.00m | FOYER<br>40m x 1.40m |

 SUITE AREA
 134.83 SQ.M.
 1451.30 SQ.FT.

 BALCONY AREA
 27.21 SQ.M.
 292.89 SQ.FT.

 TOTAL AREA
 162.04 SQ.M.
 1744.19 SQ.FT.

214, 314, 414, 514, 614, 714, 814, 914, 1014