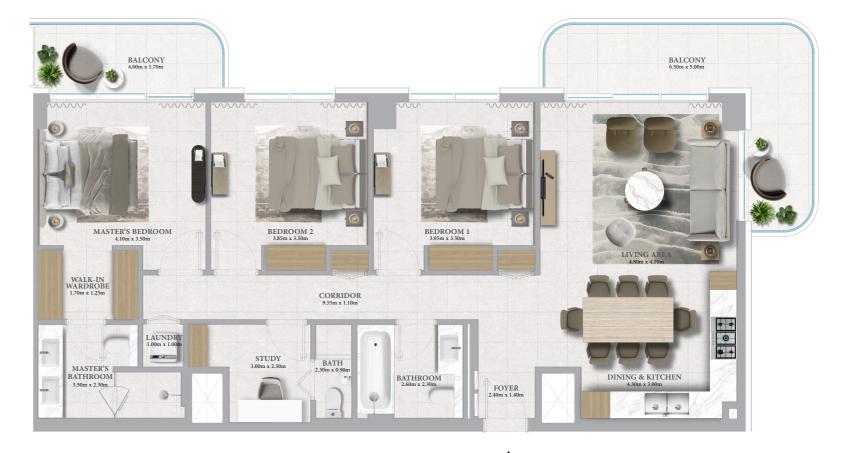

## 3 BEDROOM - TYPE 2

| BALCONY<br>6.50m x 6.50m       |                      |
|--------------------------------|----------------------|
|                                |                      |
| DINING & KITC<br>4.30m x 3.00m | FOYER<br>40m x 1.40m |

 SUITE AREA
 134.83 SQ.M.
 1451.30 SQ.FT.

 BALCONY AREA
 27.21 SQ.M.
 292.89 SQ.FT.

 TOTAL AREA
 162.04 SQ.M.
 1744.19 SQ.FT.

214, 314, 414, 514, 614, 714, 814, 914, 1014