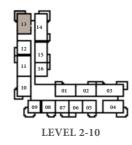

4, 704, 804,<br>1104, 1204 |
| UNITS<br>SUITE AREA |                          |                                     |
|                     | 904, 1004,               | 1104, 1204                          |

## KEY SECTION

# 12 11 10 9 8 7 6 5 4 3 2 1 PODIUM GROUND FLOOR



KEY LAYOUT

KEY PLAN









## 2 BEDROOM - TYPE 3



| UNITS        | 213, 313, 413, 513, 613, 713,<br>813, 913, 1013 |                |
|--------------|-------------------------------------------------|----------------|
| SUITE AREA   | 103.54 SQ.M.                                    | 1114.50 SQ.FT. |
| BALCONY AREA | 19.41 SQ.M.                                     | 208.93 SQ.FT.  |
| TOTAL AREA   | 122.95 SQ.M.                                    | 1323.43 SQ.FT. |

## KEY SECTION



## KEY LAYOUT



## KEY PLAN







## 3 BEDROOM - 1A

| UNITS        | 203, 303, 403, 503, 603, 703, 803,<br>903, 1003, 1103, 1203 |                |
|--------------|-------------------------------------------------------------|----------------|
| SUITE AREA   | 134.76 SQ.M.                                                | 1450.54 SQ.FT. |
| BALCONY AREA | 24.87 SQ.M.                                                 | 267.70 SQ.FT.  |
| TOTAL AREA   | 159.63 SQ.M.                                                | 1718.24 SQ.FT. |

## KEY SECTION



## KEY LAYOUT







FLOOR PLAN 1. All dimensions are in imperial and metric, and measured from finish to finish excluding construction tolerances. 2. All materials, dimensions, and drawings are approximate only. 3. Information is subject to change without notice, at develope