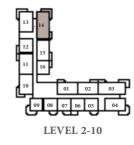

ed area. 5. Drawings not to scale. 6. All images used are for illustrative purposes only and do not represent the actual size, features, specifications, fittings, and furnishings. 7. The developer reserves the right to make revisions / alterations, at it's absolute discretion, without any liability whatsoever.

N





## 3 BEDROOM - TYPE 2

| BALCONY<br>6.50m x 6.50m       |                      |
|--------------------------------|----------------------|
|                                |                      |
| DINING & KITC<br>4.30m x 3.00m | FOYER<br>40m x 1.40m |

 SUITE AREA
 134.83 SQ.M.
 1451.30 SQ.FT.

 BALCONY AREA
 27.21 SQ.M.
 292.89 SQ.FT.

 TOTAL AREA
 162.04 SQ.M.
 1744.19 SQ.FT.

214, 314, 414, 514, 614, 714, 814, 914, 1014

## KEY SECTION

UNITS





KEY LAYOUT

KEY PLAN