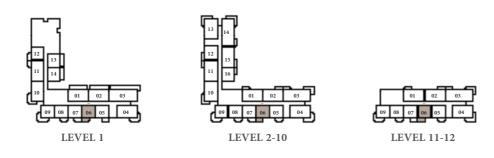

.               |

UNITS 105, 112, 205, 212, 305, 312, 405, 412, 505, 512, 605, 612, 705, 712, 805, 812, 905, 912, 1005, 1012, 1105, 1205

| TOTAL AREA   | 76.02 SQ.M. | 818.27 SQ.FT. |
|--------------|-------------|---------------|
| BALCONY AREA | 7.96 SQ.M.  | 85.68 SQ.FT.  |
| SUITE AREA   | 68.06 SQ.M. | 732.59 SQ.FT. |

## KEY SECTION

### KEY LAYOUT





KEY PLAN



BALCONY dom x 1.0m







## 1 BEDROOM - 1B

| UNITS        | 106, 206, 306, 406, 506<br>1006, 110 |               |
|--------------|--------------------------------------|---------------|
| SUITE AREA   | 66.47 SQ.M.                          | 715.48 SQ.FT. |
| BALCONY AREA | 7.96 SQ.M.                           | 85.68 SQ.FT.  |
| TOTAL AREA   | 74.43 SQ.M.                          | 801.16 SQ.FT. |



KEY LAYOUT

















## 1 BEDROOM - 1C

| UNITS        | 1           | 14            |
|--------------|-------------|---------------|
| SUITE AREA   | 66.47 SQ.M. | 715.48 SQ.FT. |
| TERRACE AREA | 18.16 SQ.M. | 195.47 SQ.FT. |
| TOTAL AREA   | 84.63 SQ.M. | 910.95 SQ.FT. |

## KEY SECTION









KEY PLAN



FLOOR PLAN 1. All dimensions are in imperial and metric, and measured from finish to finish excluding construction tolerances. 2. All materials, dimensions, and drawings are approximate only. 3. Information is subject to change without notice, at developer's absolute discretion. 4. Actual area may vary from the stated area. 5. Drawings not to scale. 6. All images used are for illustrative purposes only and do not represent the actual size, features, specifications, fittings, and furnishings.