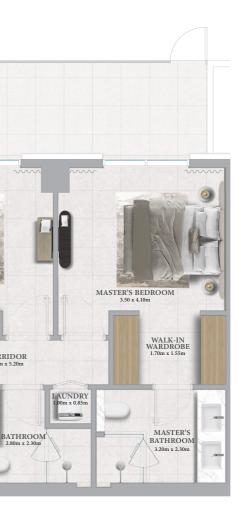

TERRACE 7.30m x 2.40m

CORRIDOR 2.35m x 1.10m

LAUNDRY 1.00m x 1.00m

TERRACE 11.60m x 2.40m