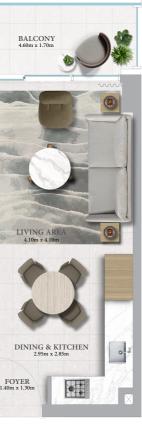

### KEY LAYOUT

KEY PLAN

BALCONY dom x 1.0m

TERRACE 7.30m x 2.40m

CORRIDOR 2.35m x 1.10m

LAUNDRY 1.00m x 1.00m