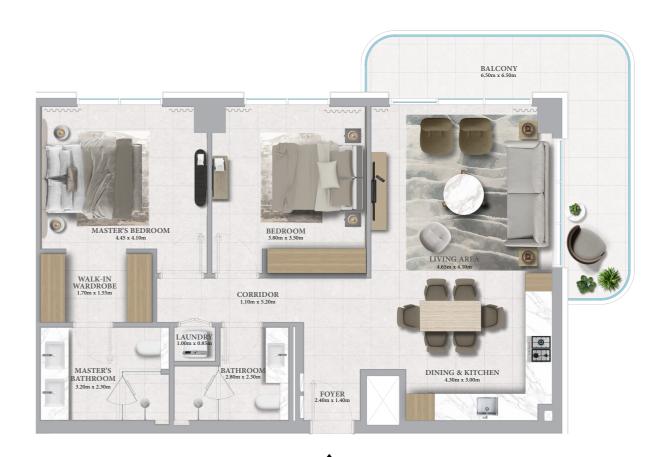

## 3 BEDROOM - TYPE 2

| BALCONY<br>6.50m x 6.50m       |                      |
|--------------------------------|----------------------|
|                                |                      |
| DINING & KITC<br>4.30m x 3.00m | FOYER<br>40m x 1.40m |

 SUITE AREA
 134.83 SQ.M.
 1451.30 SQ.FT.

 BALCONY AREA
 27.21 SQ.M.
 292.89 SQ.FT.

 TOTAL AREA
 162.04 SQ.M.
 1744.19 SQ.FT.

214, 314, 414, 514, 614, 714, 814, 914, 1014