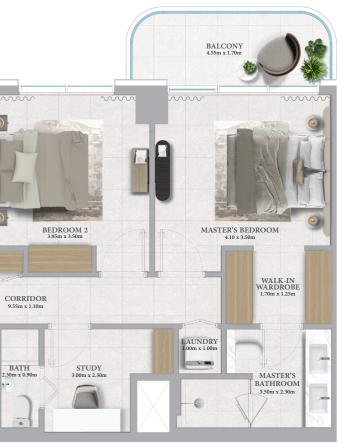

## 3 BEDROOM - TYPE 2

| BALCONY<br>6.50m x 6.50m       |                      |
|--------------------------------|----------------------|
|                                |                      |
| DINING & KITC<br>4.30m x 3.00m | FOYER<br>40m x 1.40m |

 SUITE AREA
 134.83 SQ.M.
 1451.30 SQ.FT.

 BALCONY AREA
 27.21 SQ.M.
 292.89 SQ.FT.

 TOTAL AREA
 162.04 SQ.M.
 1744.19 SQ.FT.

214, 314, 414, 514, 614, 714, 814, 914, 1014