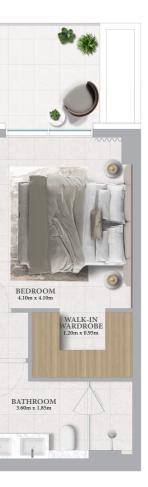

AREA   | 66.47 SQ.M. | 715.48 SQ.FT. |
| TERRACE AREA | 18.16 SQ.M. | 195.47 SQ.FT. |
| TOTAL AREA   | 84.63 SQ.M. | 910.95 SQ.FT. |

## KEY SECTION









KEY PLAN



FLOOR PLAN 1. All dimensions are in imperial and metric, and measured from finish to finish excluding construction tolerances. 2. All materials, dimensions, and drawings are approximate only. 3. Information is subject to change without notice, at developer's absolute discretion. 4. Actual area may vary from the stated area. 5. Drawings not to scale. 6. All images used are for illustrative purposes only and do not represent the actual size, features, specifications, fittings, and furnishings. 7. The developer reserves the right to make revisions / alterations, at it's absolute discretion, without any liability whatsoever.



TERRACE 7.30m x 2.40m

CORRIDOR 2.35m x 1.10m

LAUNDRY 1.00m x 1.00m





## 1 BEDROOM - 1D



## KEY SECTION











FLOOR PLAN 1. All dimensions are in imperial and metric, and measured from finish to finish excluding construction tolerances. 2. All materials, dimensions, and drawings are approximate only. 3. Information is subject to change without notice, at developer's absolute discretion. 4. Actual area may vary from the stated area. 5. Drawings not to scale. 6. All images used are for illustrative purposes only and do not represent the actual size, features, specifications, fittings, and furnishings. 7. The developer reserves the right to make revisions / alterations, at it's absolute discretion, without any liability whatsoever.







## 1 BEDROOM - TYPE 2

| UNITS        |