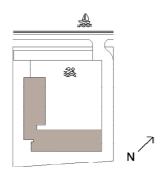

0, 1               |
|---------------------|--------------------------|-------------------------------------|
| SUITE AREA          | 101.88 SQ.M.             | 1096.63 SQ.FT.                      |
| BALCONY AREA        | 16.82 SQ.M.              | 181.05 SQ.FT.                       |
| TOTAL AREA          | 118.70 SQ.M.             | 1277.68 SQ.FT.                      |
|                     |                          |                                     |
| UNITS               |                          | , 504, 604, 704, 804,<br>1104, 1204 |
| UNITS<br>SUITE AREA |                          |                                     |
|                     | 904, 1004,               | 1104, 1204                          |

## KEY SECTION

# 12 11 10 9 8 7 6 5 4 3 2 1 PODIUM GROUND FLOOR



KEY LAYOUT

KEY PLAN









## 2 BEDROOM - TYPE 3



| UNITS        | 213, 313, 413, 513, 613, 713,<br>813, 913, 1013 |                |
|--------------|-------------------------------------------------|----------------|
| SUITE AREA   | 103.54 SQ.M.                                    | 1114.50 SQ.FT. |
| BALCONY AREA | 19.41 SQ.M.                                     | 208.93 SQ.FT.  |
| TOTAL AREA   | 122.95 SQ.M.                                    | 1323.43 SQ.FT. |

## KEY SECTION



## KEY LAYOUT



## KEY PLAN







## 3 BEDROOM - 1A

| UNITS        | 203, 303, 403, 503, 603, 703, 803,<br>903, 1003, 1103, 1203 |                |
|--------------|-------------------------------------------------------------|----------------|
| SUITE AREA   | 134.76 SQ.M.