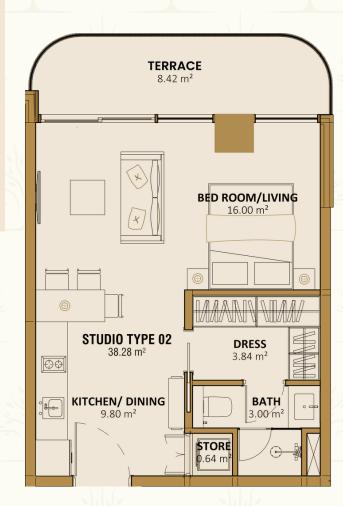

#### **VENICE STUDIO**

These spacious Venice studios come with an artfully designed layout to maximize living space; the L-shaped kitchen provides a built-in dining table.

A laundry room, luggage storage and generous closet space makes the Venice studio ideal for residents and short stay guests. All these studios enjoy a view of our beach entrance pool.

| Apartment Area | Terrace Area | Total Area |
|----------------|--------------|------------|
| 397.08 ft²     | 76.18 ft²    | 473.26 ft² |