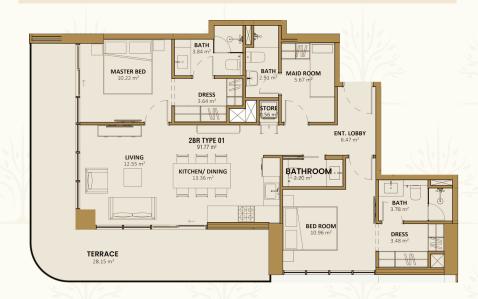

#### **TUSCANY 2 BR+MAID SUITE**

These sprawling 1279 sq ft Tuscany suites will give you a feel of living in a town house. The bedrooms are placed strategically to provide privacy to all residents.

- The lounge area is designed to host friends and family in style.
- The maid room is large enough to be an additional bedroom. Enjoy calming greenery from the large wrap around terrace.

| Apartment Area | Terrace Area | Total Area  |
|----------------|--------------|-------------|
| 995.35 ft²     | 283.23 ft²   | 1278.59 ft² |