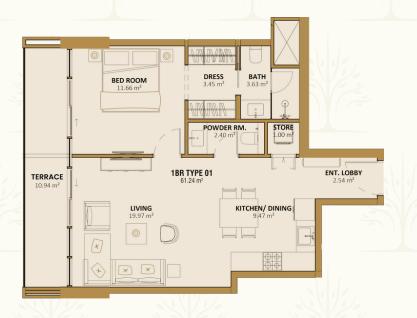

#### **NAPLES 1 BR SUITE**

These utilitarian one bedroom suites are ideal living spaces with a generous living and kitchen area to host your loved ones.

The storage room, laundry and walk-in closet will never leave you short of space. The bedroom and terrace overlook LIVEL's beautiful pool area.

| Apartment Area | Terrace Area | Total Area |
|----------------|--------------|------------|
| 654.97 ft²     | 113.24 ft²   | 768.21 ft² |