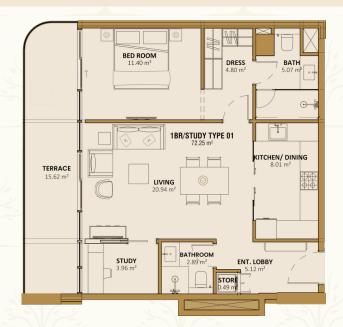

#### **VERONA 1 BR+STUDY SUITE**

These 910 sq ft one bedroom plus study come with two full bathrooms. The spacious study can comfortably be used as an additional room. The U-shaped kitchen can be converted into a closed kitchen upon request.

This design is one of a kind across Dubai because of its multifunctionality.

| Apartment Area | Terrace Area | Total Area |
|----------------|--------------|------------|
| 774.87 ft²     | 135.46 ft²   | 910.33 ft² |