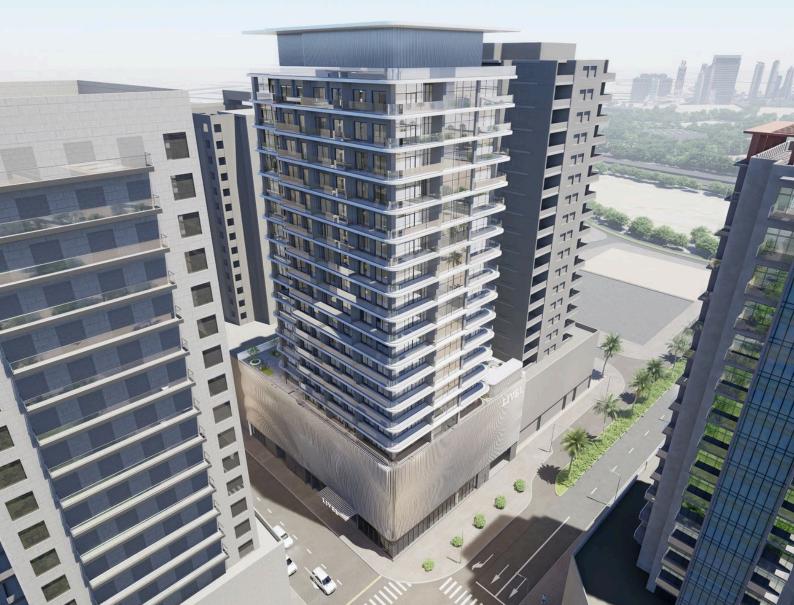

#### LIVE IN THE HEART OF DUBAI

#### LIVEL HIGHLIGHTS

- Ground plus 4 podiums and 15 residential floors
- Within 300 meters of Hessa Street entrance
- Built with Italian detail to elevate your living experience
- 20% larger apartments than average in JVC
- Generous storage and fitted laundry rooms come standard

LIVEL is an upscale residential tower distinguished by its elaborate lattice line features adorning its facade. Inspired by functionality and comfort, LIVEL is truly a place to call home. Our layouts and amenities are designed for a healthy and fulfilling lifestyle. We don't just allow pets; we welcome them with a dedicated paw park.