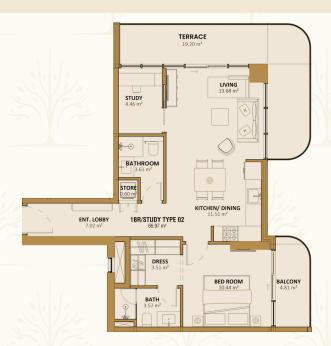

#### **FLORENCE 1 BR+STUDY SUITE**

These 956 sq ft one bedroom plus study come with two full bathrooms. The spacious study can comfortably be used as an additional room. The U-shaped kitchen can be converted into a closed kitchen upon request. This design is one of a kind across Dubai because of its multifunctionality.

| Apartment Area | Terrace Area | Total Area |
|----------------|--------------|------------|
| 725.07 ft²     | 230.63 ft²   | 955.69 ft² |