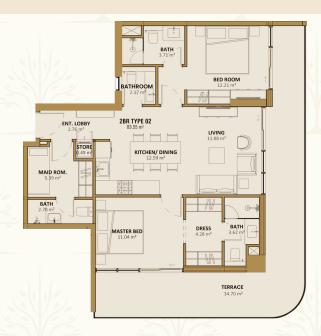

#### **ROMA 2 BR+MAID SUITE**

These sprawling 1262 sq ft Roma suites will give you a feel of living in a town house. The bedrooms are placed strategically to provide privacy to all residents.

- The lounge area is designed to host friends and family in style.
- •The maid room is large enough to be an additional bedroom. Enjoy calming greenery from the large wrap around terrace.

| Apartment Area | Terrace Area | Total Area  |
|----------------|--------------|-------------|
| 904.95 ft²     | 357.29 ft²   | 1262.24 ft² |