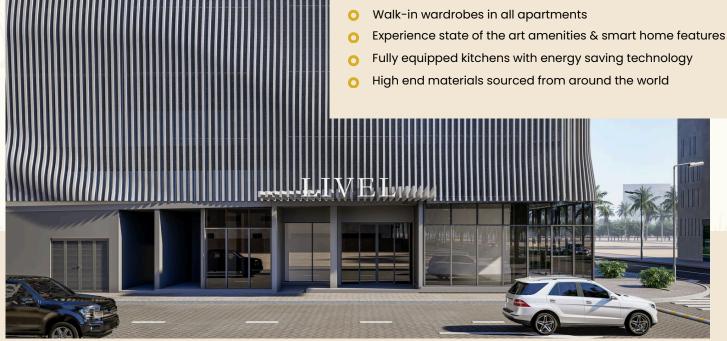

#### **FLOOR PLANS**

LIVEL stands out with its quintessential Italian design, offering residents a personal touch and meticulous attention to detail. Every aspect has been carefully considered to ensure exceptional value for investors and residents alike, without compromising on quality. Compared to the average sizes in JVC, our apartments provide 20% more internal area.

Featuring high-quality fully fitted kitchens, laundry rooms and ample storage space in each apartment, LIVEL embodies luxurious living standards.

For enhanced convenience, all two-bedroom plus maid penthouses include two parking bays.