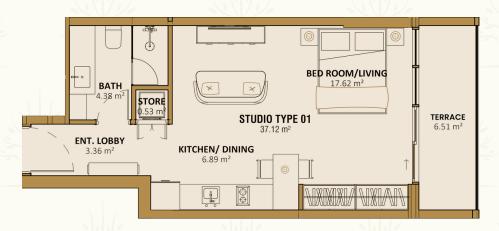

#### **VENICE STUDIO**

These spacious Venice studios come with an artfully designed layout to maximize living space; the L-shaped kitchen provides a built-in dining table.

A laundry room, luggage storage and generous closet space makes the Venice studio ideal for residents and short stay guests. All these studios enjoy a view of our beach entrance pool.

| Apartment Area | Terrace Area | Total Area |
|----------------|--------------|------------|
| 397.08 ft²     | 76.18 ft²    | 473.26 ft² |