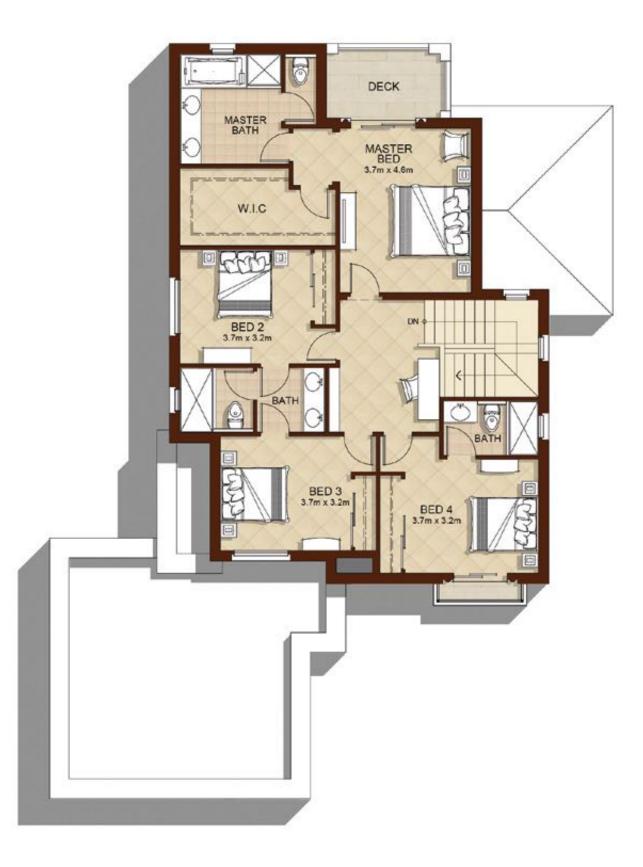

### 6 BEDROOMS

#### TYPE 3

TOTAL AREA

4,622 SQ.FT.

429.36 SQ.M.

Ground Floor

Disclaimer: 1. All room dimensions are in metric and measured to structural elements and exclude wall finishes and construction tolerances. 2. All dimensions have been provided by our consultant architects. 3. All materials, dimensions, drawings features and amenities are approximate at the time of printing. 4. Actual area may vary from stated area. Drawings not to scale E&EO. The developer reserves the right to make revisions to the floor plans and any features, materials, dimensions, drawings and amenities mentioned in this brochure without notice.