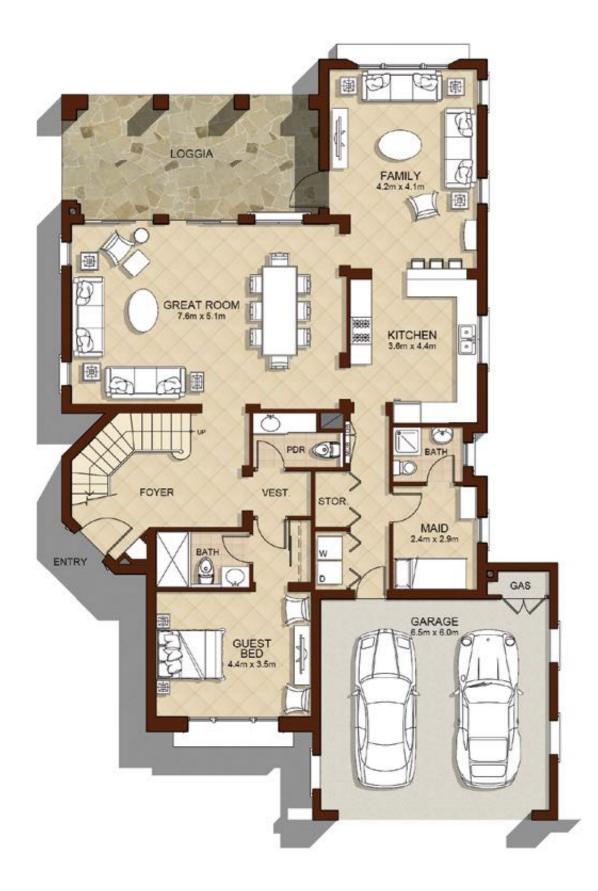

#### TYPE 1

319 SQ.FT. 3,434 SQ.M. TOTAL AREA

LOGGI DINING 2.7m x 3.3m ENTRY

Disclaimer: 1. All room dimensions are in metric and measured to structural elements and exclude wall finishes and construction tolerances. 2. All dimensions have been provided by our consultant architects. 3. All materials, dimensions, drawings features and amenities are approximate at the time of printing. 4. Actual area may vary from stated area. Drawings not to scale E&EO. The developer reserves the right to make revisions to the floor plans and any features, materials, dimensions, drawings and amenities mentioned in this brochure without notice.

Ground Floor