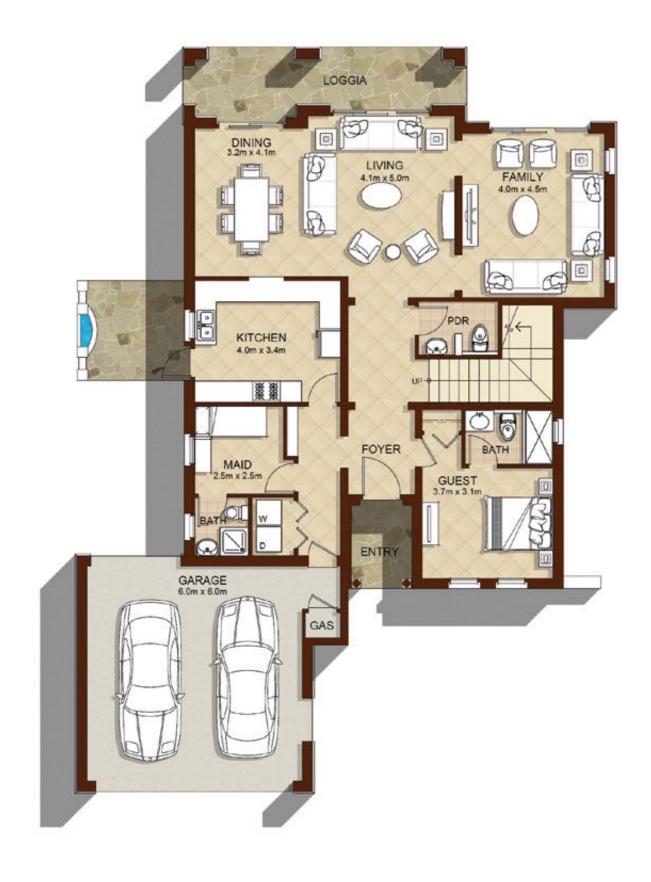

### 6 BEDROOMS

#### TYPE 3

TOTAL AREA

4,622 SQ.FT.

429.36 SQ.M.

Ground Floor

Disclaimer: 1. All room dimensions are in metric and measured to structural elements and exclude wall finishes and construction tolerances. 2. All dimensions have been provided by our consultant architects. 3. All materials, dimensions, drawings features and amenities are approximate at the time of printing. 4. Actual area may vary from stated area. Drawings not to scale E&EO. The developer reserves the right to make revisions to the floor plans and any features, materials, dimensions, drawings and amenities mentioned in this brochure without notice.