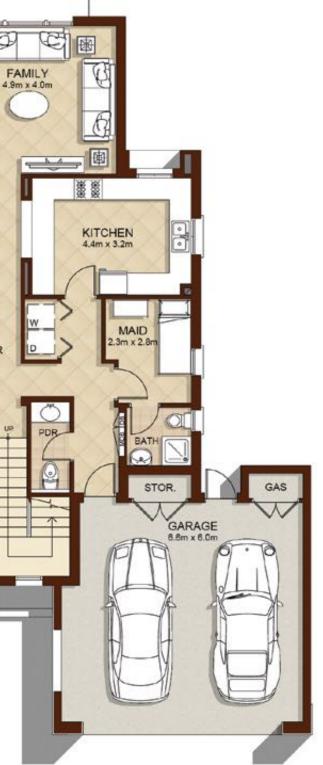

### 5 BEDROOMS

#### TYPE 2

TOTAL AREA

3,680 SQ.FT.

341.86 SQ.M.

Ground Floor

Disclaimer: 1. All room dimensions are in metric and measured to structural elements and exclude wall finishes and construction tolerances. 2. All dimensions have been provided by our consultant architects. 3. All materials, dimensions, drawings features and amenities are approximate at the time of printing. 4. Actual area may vary from stated area. Drawings not to scale E&EO. The developer reserves the right to make revisions to the floor plans and any features, materials, dimensions, drawings and amenities mentioned in this brochure without notice.