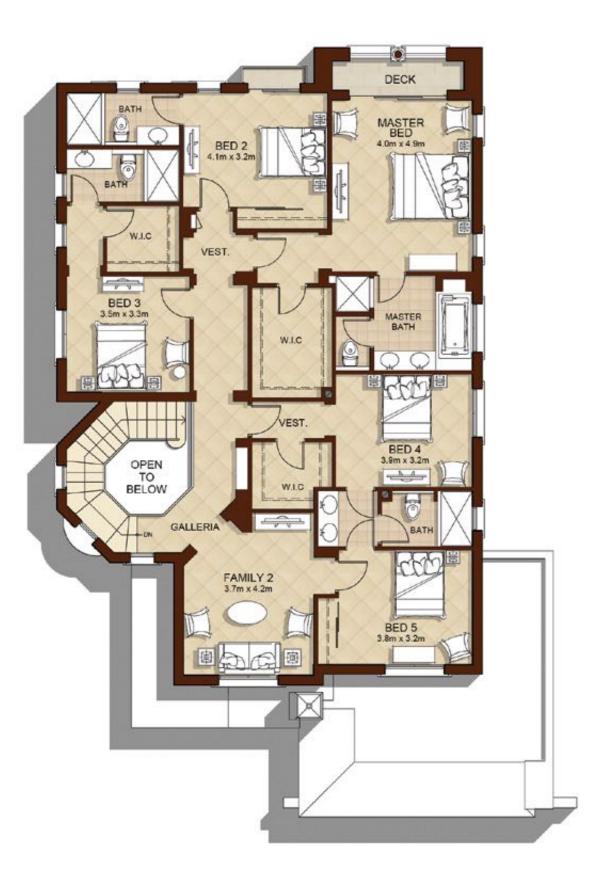

#### TYPE 1

319 SQ.FT. 3,434 SQ.M. TOTAL AREA

LOGGI DINING 2.7m x 3.3m ENTRY

Disclaimer: 1. All room dimensions are in metric and measured to structural elements and exclude wall finishes and construction tolerances. 2. All dimensions have been provided by our consultant architects. 3. All materials, dimensions, drawings features and amenities are approximate at the time of printing. 4. Actual area may vary from stated area. Drawings not to scale E&EO. The developer reserves the right to make revisions to the floor plans and any features, materials, dimensions, drawings and amenities mentioned in this brochure without notice.

Ground Floor