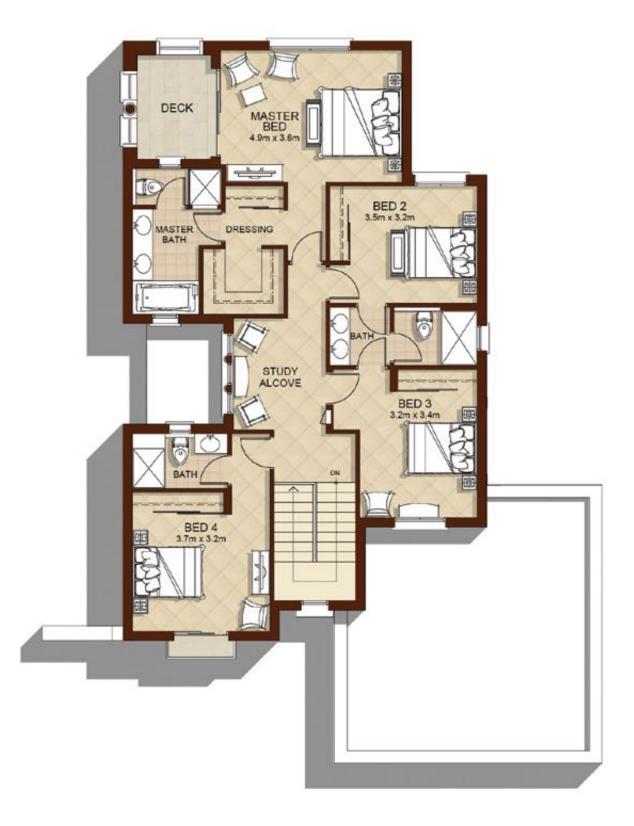

### 5 BEDROOMS

#### TYPE 2

TOTAL AREA

3,680 SQ.FT.

341.86 SQ.M.

Ground Floor

Disclaimer: 1. All room dimensions are in metric and measured to structural elements and exclude wall finishes and construction tolerances. 2. All dimensions have been provided by our consultant architects. 3. All materials, dimensions, drawings features and amenities are approximate at the time of printing. 4. Actual area may vary from stated area. Drawings not to scale E&EO. The developer reserves the right to make revisions to the floor plans and any features, materials, dimensions, drawings and amenities mentioned in this brochure without notice.