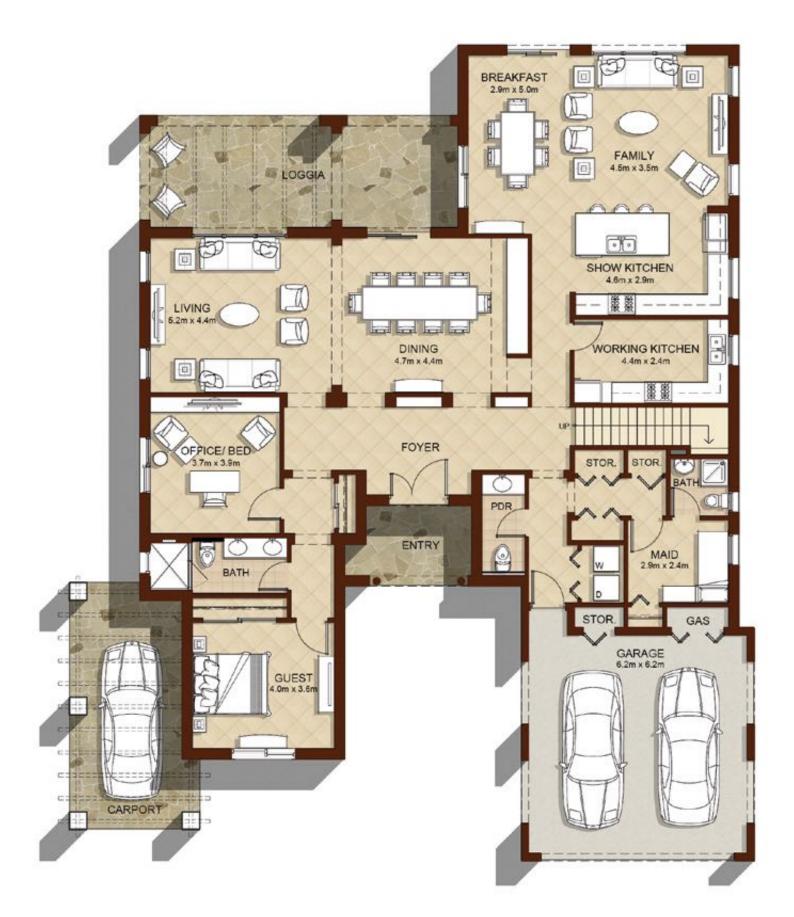

#### 6 BEDROOMS

#### TYPE 4

5,395 SQ.FT. 501 SQ.M. TOTAL AREA

Ground Floor

Disclaimer: 1. All room dimensions are in metric and measured to structural elements and exclude wall finishes and construction tolerances. 2. All dimensions have been provided by our consultant architects. 3. All materials, dimensions, drawings features and amenities are approximate at the time of printing. 4. Actual area may vary from stated area. Drawings not to scale E&EO. The developer reserves the right to make revisions to the floor plans and any features, materials, dimensions, drawings and amenities mentioned in this brochure without notice.