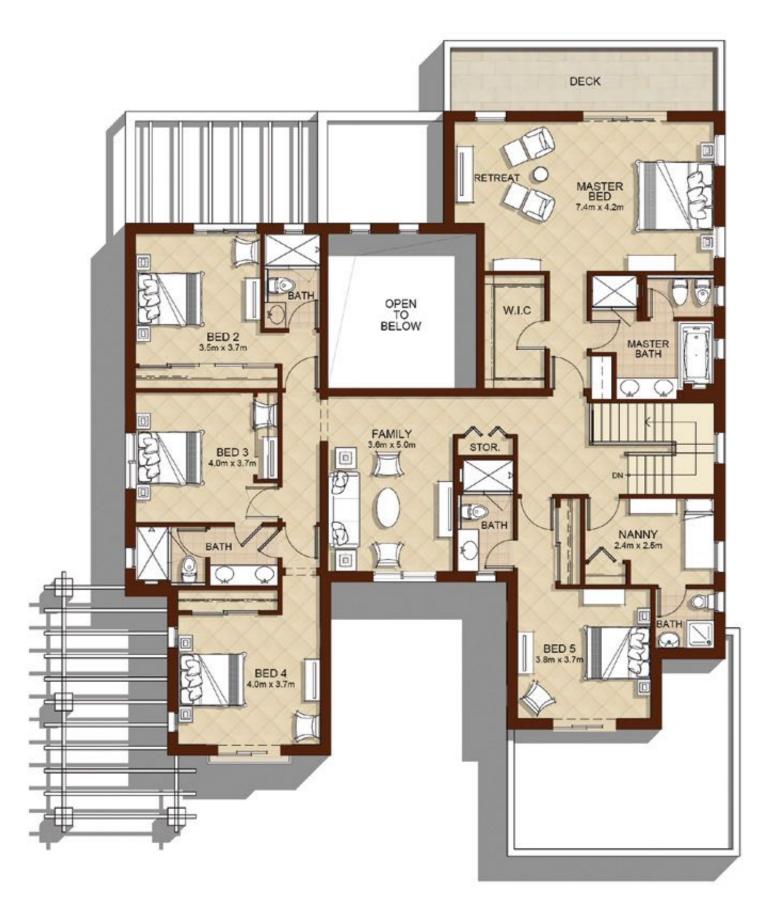

### 6 BEDROOMS

#### TYPE 3

TOTAL AREA

4,622 SQ.FT.

429.36 SQ.M.

Ground Floor

Disclaimer: 1. All room dimensions are in metric and measured to structural elements and exclude wall finishes and construction tolerances. 2. All dimensions have been provided by our consultant architects. 3. All materials, dimensions, drawings features and amenities are approximate at the time of printing. 4. Actual area may vary from stated area. Drawings not to scale E&EO. The developer reserves the right to make revisions to the floor plans and any features, materials, dimensions, drawings and amenities mentioned in this brochure without notice.

First Floor