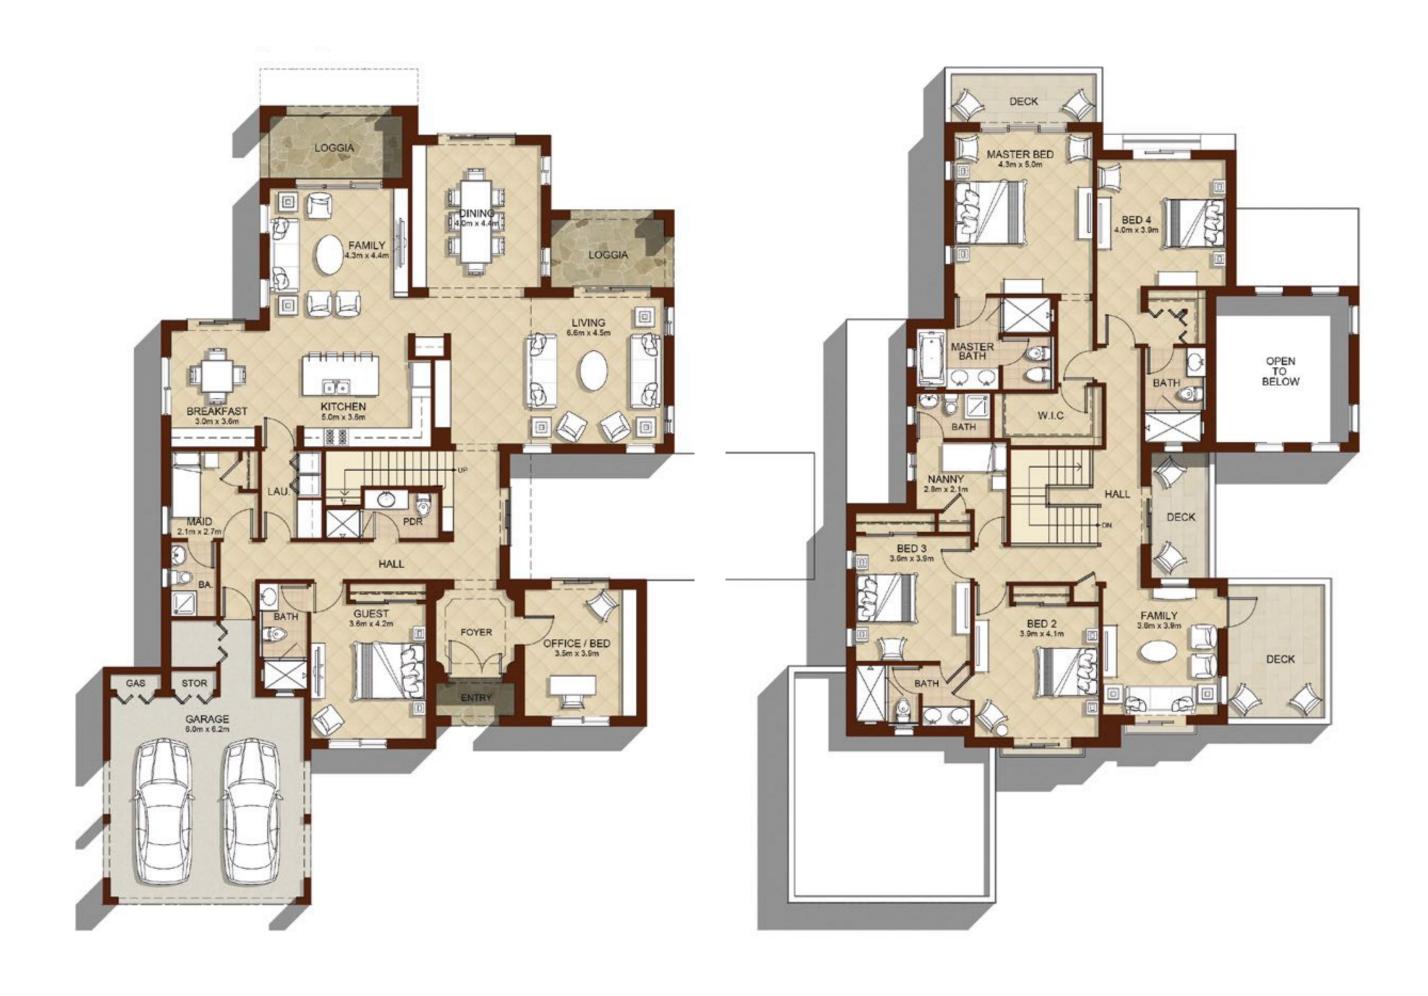

### 6 BEDROOMS

#### TYPE 3

TOTAL AREA

4,622 SQ.FT.

429.36 SQ.M.

Ground Floor

Disclaimer: 1. All room dimensions are in metric and measured to structural elements and exclude wall finishes and construction tolerances. 2. All dimensions have been provided by our consultant architects. 3. All materials, dimensions, drawings features and amenities are approximate at the time of printing. 4. Actual area may vary from stated area. Drawings not to scale E&EO. The developer reserves the right to make revisions to the floor plans and any features, materials, dimensions, drawings and amenities mentioned in this brochure without notice.

First Floor