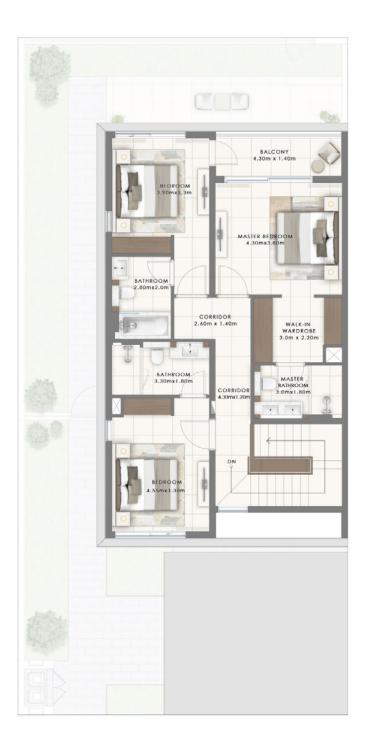

#### Typical Townhouse Floorplan

GROUND FLOOR

FIRST FLOOR

## 4-Bedroom

#### Typical Townhouse Floorplan

**GROUND FLOOR** 

FIRST FLOOR

EMAAR