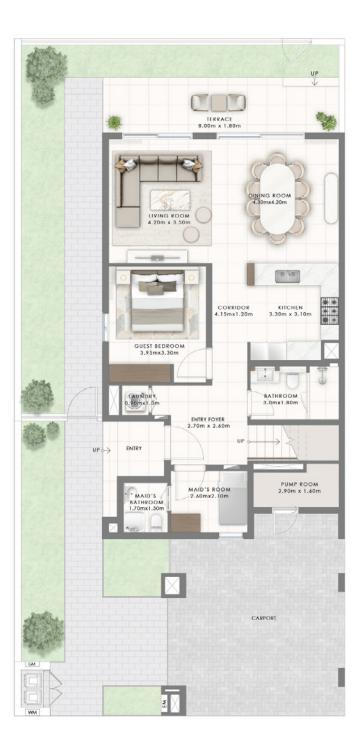

#### Typical Townhouse Floorplan

GROUND FLOOR

FIRST FLOOR

#### Typical Townhouse Floorplan

**GROUND FLOOR** 

FIRST FLOOR

EMAAR