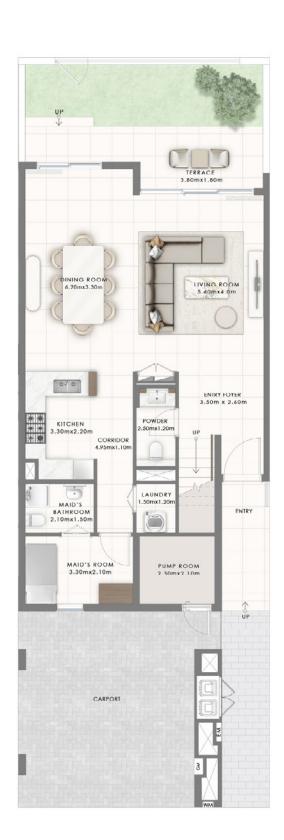

| 10%                | Oct 2024 |
| 1st Instalment                                 | 10%                | Dec 2024 |
| 2nd Instalment                                 | 10%                | May 2025 |
| 3rd Instalment                                 | 10%                | Oct 2025 |
| 4th Instalment<br>20% Construction Completion  | 10%                | Mar 2026 |
| 5th Instalment<br>40% Construction Completion  | 10%                | Oct 2026 |
| 6th Instalment<br>60% Construction Completion  | 10%                | May 2027 |
| 7th Instalment<br>80% Construction Completion  | 10%                | Nov 2027 |
| 8th Instalment<br>100% Construction Completion | 20%                | Mar 2029 |





Pool







Playgrounds



Jogging and Cycling Paths



#### Typical Townhouse Floorplan





GROUND FLOOR

FIRST FLOOR

## 4-Bedroom

#### Typical Townhouse Floorplan



**GROUND FLOOR** 



FIRST FLOOR

EMAAR