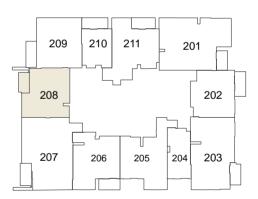

### 1 BEDROOM TYPE E

## E PORTMAN

2<sup>nd</sup> - 16<sup>th</sup> Floor

| Internal Living Area | 660.80 sq.ft. |
|----------------------|---------------|
| Outdoor Living Area  | 88.37 sq.ft.  |
| Total Living Area    | 749.17 sq.ft. |