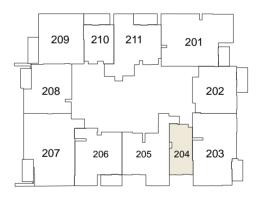

#### 1ST FLOOR TYPICAL PLAN

STUDIO 1 BEDROOM UNIT 2 BEDROOM UNIT

2<sup>ND</sup> to 16<sup>H</sup> FLOOR TYPICAL PLAN

STUDIO

1 BEDROOM UNIT

2 BEDROOM UNIT