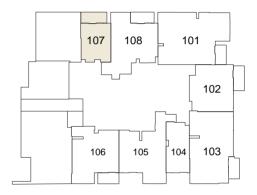

#### 1ST FLOOR TYPICAL PLAN

STUDIO 1 BEDROOM UNIT 2 BEDROOM UNIT

2<sup>ND</sup> to 16<sup>H</sup> FLOOR TYPICAL PLAN

STUDIO

1 BEDROOM UNIT

2 BEDROOM UNIT