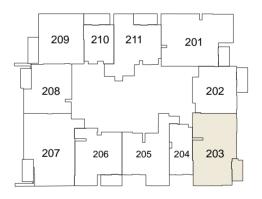

#### 1ST FLOOR TYPICAL PLAN

STUDIO 1 BEDROOM UNIT 2 BEDROOM UNIT

2<sup>ND</sup> to 16<sup>H</sup> FLOOR TYPICAL PLAN

STUDIO

1 BEDROOM UNIT

2 BEDROOM UNIT