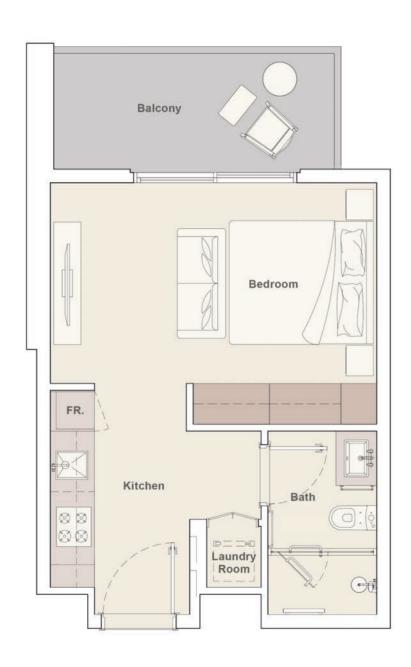

### **STUDIO** TYPE A

## E PORTMAN

2<sup>nd</sup> - 16<sup>th</sup> Floor

| Internal Living Area | 349.50 sq.ft. |
|----------------------|---------------|
| Outdoor Living Area  | 59.95 sq.ft.  |
| Total Living Area    | 409.46 sq.ft. |