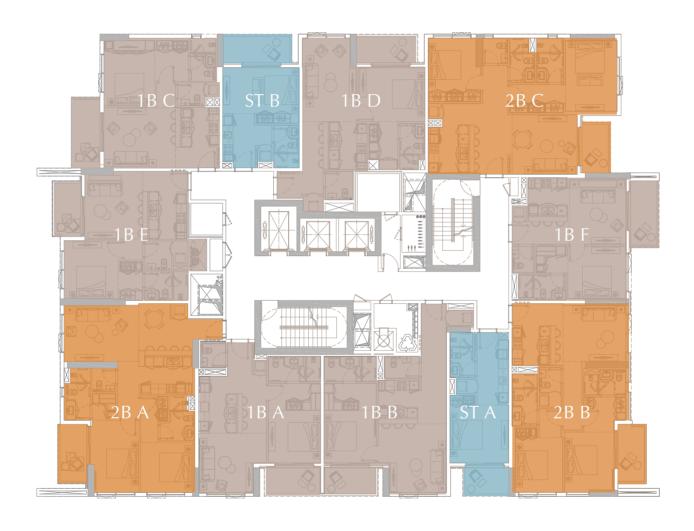

#### 1ST FLOOR TYPICAL PLAN

STUDIO 1 BEDROOM UNIT 2 BEDROOM UNIT

2<sup>ND</sup> to 16<sup>H</sup> FLOOR TYPICAL PLAN

STUDIO

1 BEDROOM UNIT

2 BEDROOM UNIT