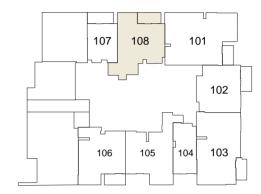

#### 1ST FLOOR TYPICAL PLAN

STUDIO 1 BEDROOM UNIT 2 BEDROOM UNIT

2<sup>ND</sup> to 16<sup>H</sup> FLOOR TYPICAL PLAN

STUDIO

1 BEDROOM UNIT

2 BEDROOM UNIT