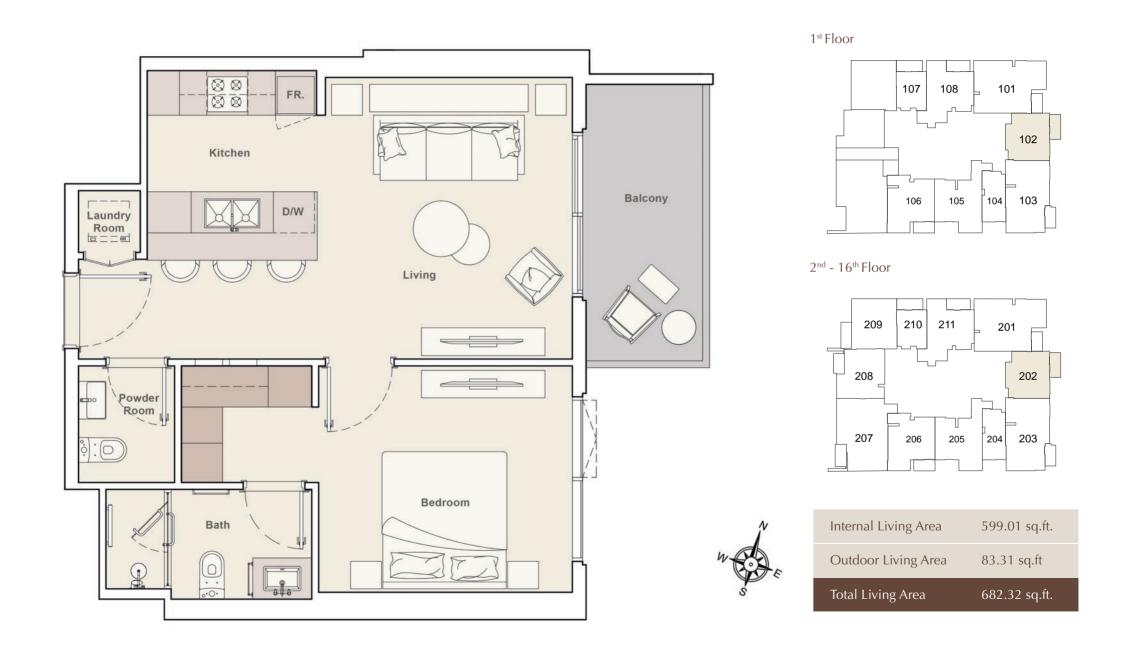

### 1 BEDROOM TYPE B

## E PORTMAN

2<sup>nd</sup> - 16<sup>th</sup> Floor

| Internal Living Area | 754.55 sq.ft. |
|----------------------|---------------|
| Outdoor Living Area  | 68.89 sq.ft.  |
| Total Living Area    | 823.44 sq.ft. |