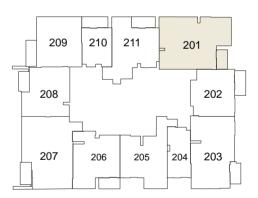

#### 1ST FLOOR TYPICAL PLAN

STUDIO 1 BEDROOM UNIT 2 BEDROOM UNIT

2<sup>ND</sup> to 16<sup>H</sup> FLOOR TYPICAL PLAN

STUDIO

1 BEDROOM UNIT

2 BEDROOM UNIT