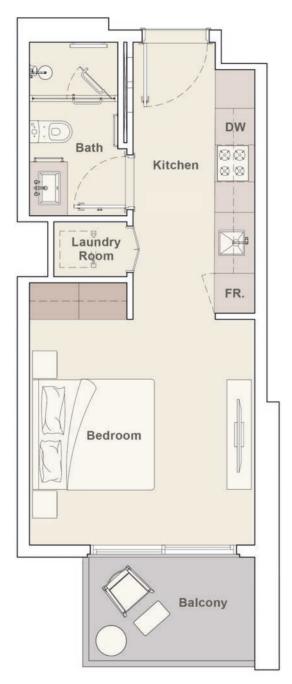

### **STUDIO** TYPE A

## E PORTMAN

2<sup>nd</sup> - 16<sup>th</sup> Floor

| Internal Living Area | 349.50 sq.ft. |
|----------------------|---------------|
| Outdoor Living Area  | 59.95 sq.ft.  |
| Total Living Area    | 409.46 sq.ft. |