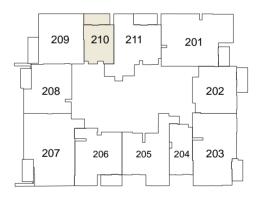

#### 1ST FLOOR TYPICAL PLAN

STUDIO 1 BEDROOM UNIT 2 BEDROOM UNIT

2<sup>ND</sup> to 16<sup>H</sup> FLOOR TYPICAL PLAN

STUDIO

1 BEDROOM UNIT

2 BEDROOM UNIT

### 1 BEDROOM TYPE E

## E PORTMAN

2<sup>nd</sup> - 16<sup>th</sup> Floor

| Internal Living Area | 660.80 sq.ft. |
|----------------------|---------------|
| Outdoor Living Area  | 88.37 sq.ft.  |
| Total Living Area    | 749.17 sq.ft. |