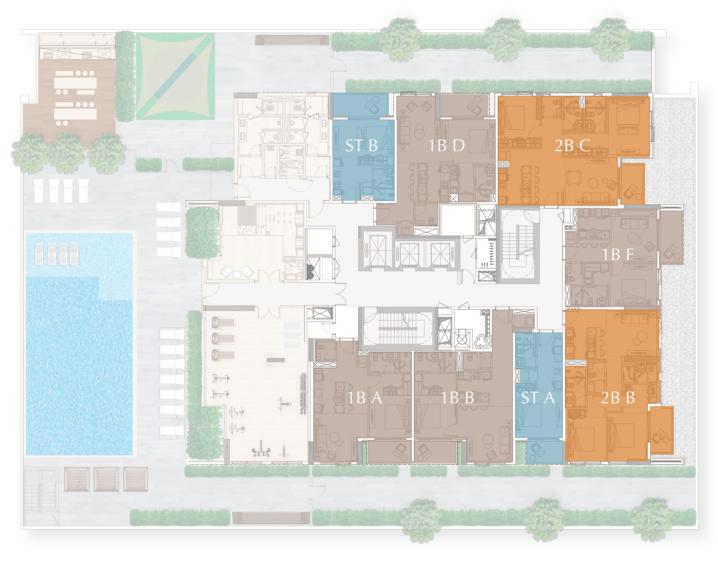

#### 1ST FLOOR TYPICAL PLAN

STUDIO 1 BEDROOM UNIT 2 BEDROOM UNIT

2<sup>ND</sup> to 16<sup>H</sup> FLOOR TYPICAL PLAN

STUDIO

1 BEDROOM UNIT

2 BEDROOM UNIT