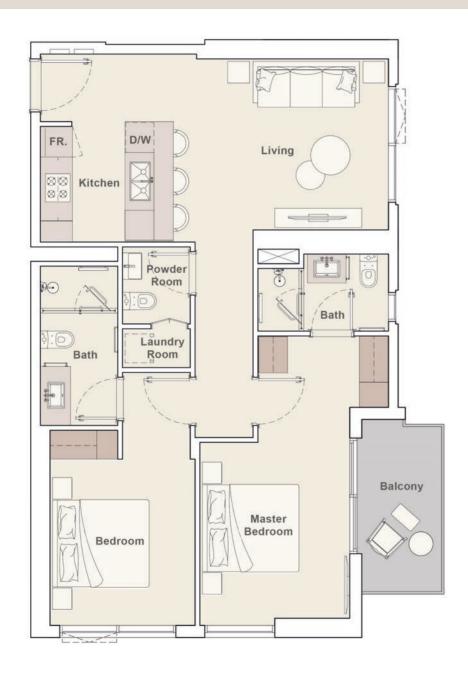

2<sup>nd</sup> - 16<sup>th</sup> Floor

| Total Living Area    | 1,091.46 sq.ft. |
|----------------------|-----------------|
| Outdoor Living Area  | 65.88 sq.ft.    |
| Internal Living Area | 1,025.59 sq.ft. |