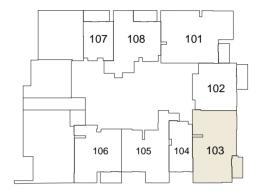

#### 1ST FLOOR TYPICAL PLAN

STUDIO 1 BEDROOM UNIT 2 BEDROOM UNIT

2<sup>ND</sup> to 16<sup>H</sup> FLOOR TYPICAL PLAN

STUDIO

1 BEDROOM UNIT

2 BEDROOM UNIT