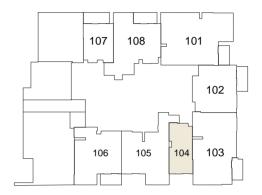

#### 1ST FLOOR TYPICAL PLAN

STUDIO 1 BEDROOM UNIT 2 BEDROOM UNIT

2<sup>ND</sup> to 16<sup>H</sup> FLOOR TYPICAL PLAN

STUDIO

1 BEDROOM UNIT

2 BEDROOM UNIT