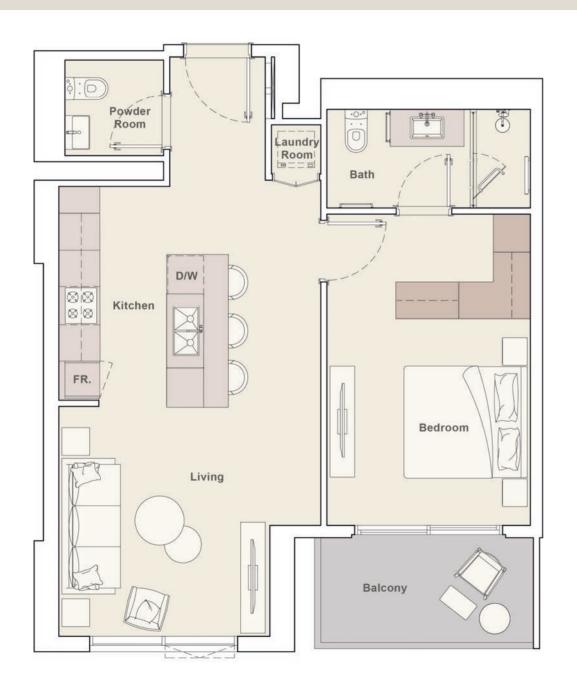

### 1 BEDROOM TYPE E

## E PORTMAN

2<sup>nd</sup> - 16<sup>th</sup> Floor

| Internal Living Area | 660.80 sq.ft. |
|----------------------|---------------|
| Outdoor Living Area  | 88.37 sq.ft.  |
| Total Living Area    | 749.17 sq.ft. |