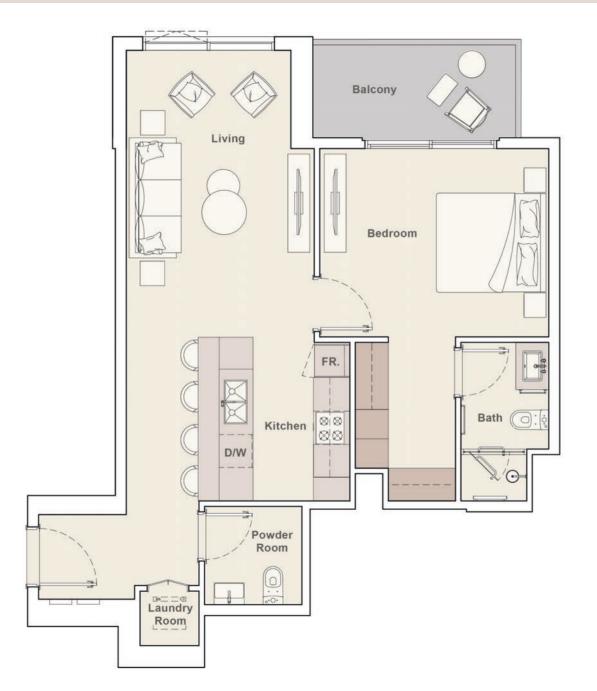

### 1 BEDROOM TYPE E

## E PORTMAN

2<sup>nd</sup> - 16<sup>th</sup> Floor

| Internal Living Area | 660.80 sq.ft. |
|----------------------|---------------|
| Outdoor Living Area  | 88.37 sq.ft.  |
| Total Living Area    | 749.17 sq.ft. |