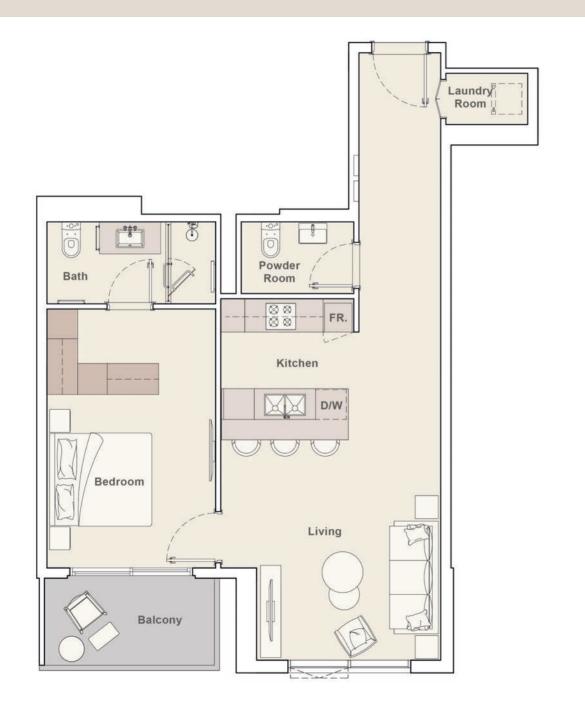

### 1 BEDROOM TYPE D

## E PORTMAN

2<sup>nd</sup> - 16<sup>th</sup> Floor

| Internal Living Area | 738.40 sq.ft. |
|----------------------|---------------|
| Outdoor Living Area  | 79.22 sq.ft.  |
| Total Living Area    | 817.63 sq.ft. |