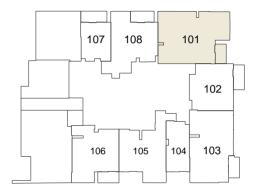

#### 1ST FLOOR TYPICAL PLAN

STUDIO 1 BEDROOM UNIT 2 BEDROOM UNIT

2<sup>ND</sup> to 16<sup>H</sup> FLOOR TYPICAL PLAN

STUDIO

1 BEDROOM UNIT

2 BEDROOM UNIT