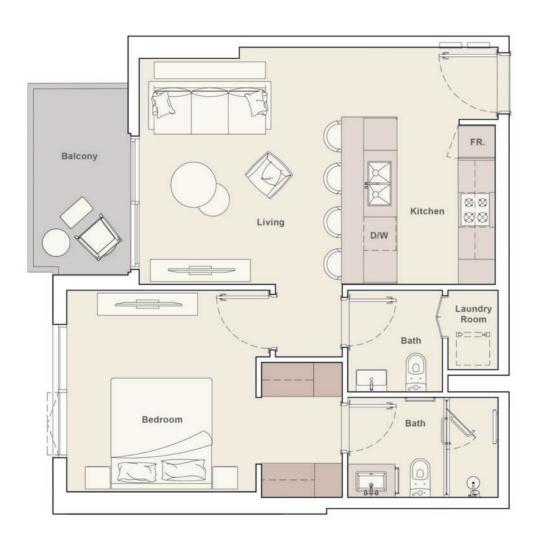

### 1 BEDROOM TYPE D

## E PORTMAN

2<sup>nd</sup> - 16<sup>th</sup> Floor

| Internal Living Area | 738.40 sq.ft. |
|----------------------|---------------|
| Outdoor Living Area  | 79.22 sq.ft.  |
| Total Living Area    | 817.63 sq.ft. |