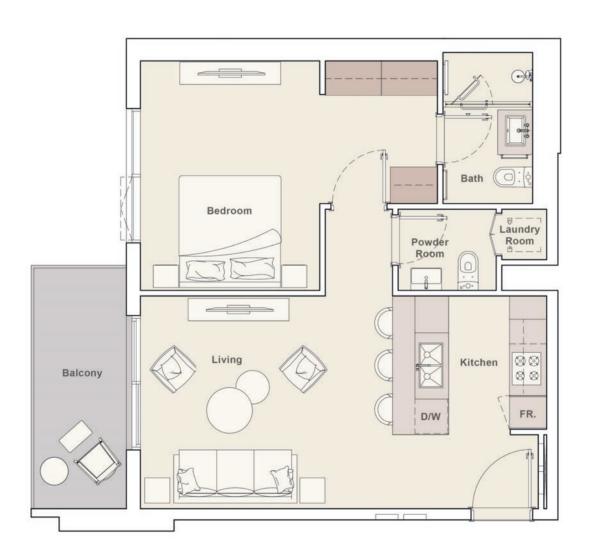

### 1 BEDROOM TYPE D

## E PORTMAN

2<sup>nd</sup> - 16<sup>th</sup> Floor

| Internal Living Area | 738.40 sq.ft. |
|----------------------|---------------|
| Outdoor Living Area  | 79.22 sq.ft.  |
| Total Living Area    | 817.63 sq.ft. |