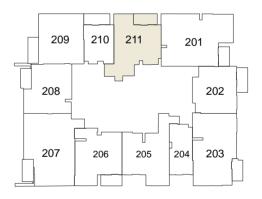

#### 1ST FLOOR TYPICAL PLAN

STUDIO 1 BEDROOM UNIT 2 BEDROOM UNIT

2<sup>ND</sup> to 16<sup>H</sup> FLOOR TYPICAL PLAN

STUDIO

1 BEDROOM UNIT

2 BEDROOM UNIT