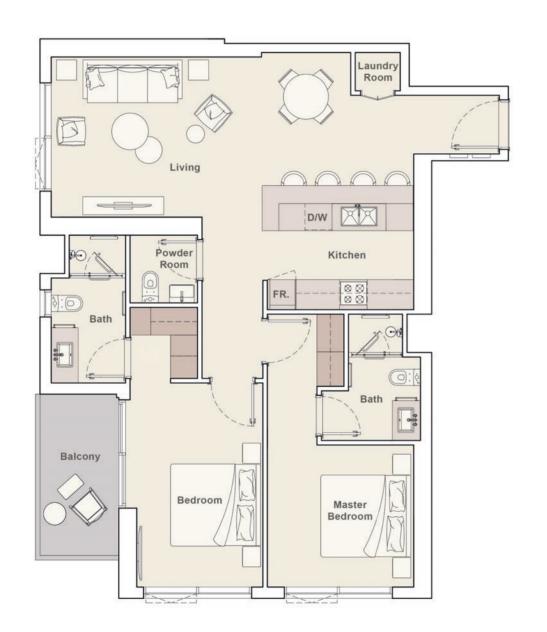

### 2 BEDROOM TYPE A

## E PORTMAN

2<sup>nd</sup> - 16<sup>th</sup> Floor

| Total Living Area    | 1099.53 sq.ft. |
|----------------------|----------------|
| Outdoor Living Area  | 77.07 sq.ft.   |
| Internal Living Area | 1022.46 sq.ft. |

### 2 BEDROOM TYPE B

## E PORTMAN

2<sup>nd</sup> - 16<sup>th</sup> Floor

| Internal Living Area | 906.86 sq.ft. |
|----------------------|---------------|
| Outdoor Living Area  | 71.26 sq.ft.  |
| Total Living Area    | 978.12 sq.ft. |