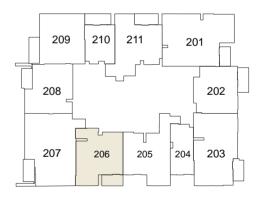

#### 1ST FLOOR TYPICAL PLAN

STUDIO 1 BEDROOM UNIT 2 BEDROOM UNIT

2<sup>ND</sup> to 16<sup>H</sup> FLOOR TYPICAL PLAN

STUDIO

1 BEDROOM UNIT

2 BEDROOM UNIT