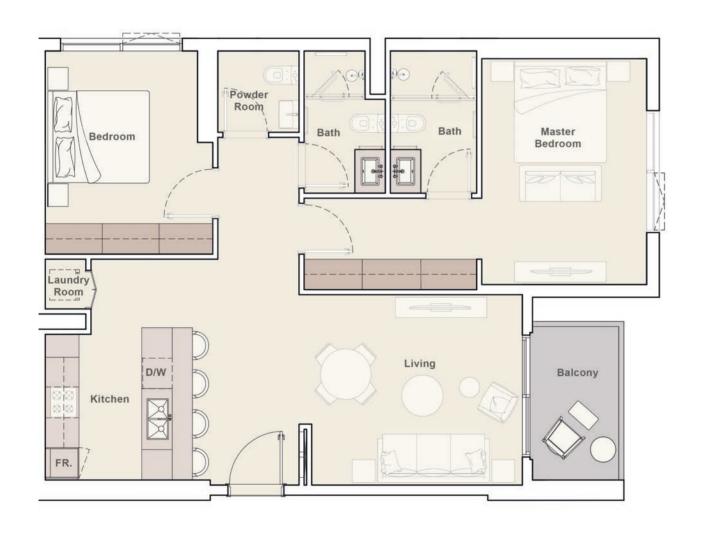

### 2 BEDROOM TYPE B

## E PORTMAN

2<sup>nd</sup> - 16<sup>th</sup> Floor

| Internal Living Area | 906.86 sq.ft. |
|----------------------|---------------|
| Outdoor Living Area  | 71.26 sq.ft.  |
| Total Living Area    | 978.12 sq.ft. |