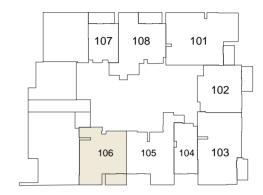

#### 1ST FLOOR TYPICAL PLAN

STUDIO 1 BEDROOM UNIT 2 BEDROOM UNIT

2<sup>ND</sup> to 16<sup>H</sup> FLOOR TYPICAL PLAN

STUDIO

1 BEDROOM UNIT

2 BEDROOM UNIT