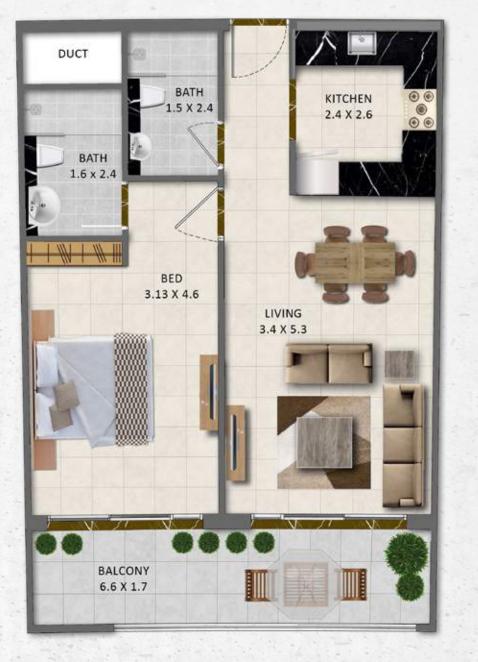

# TWO BED APARTMENT

| UNIT TYPE | FLAT NO    | AREA         | VIEW        |
|-----------|------------|--------------|-------------|
| 2 BEDROOM | 114 to 614 | 853.05 Sq.Ft | Garden side |

| © (a) KITCHEN 2.4 X 2.7 | ENT:                | BATH 2.1 X 1.9 | STORE 1.8 X 1.9      |                   |
|-------------------------|---------------------|----------------|----------------------|-------------------|
|                         | LIVING<br>4.6 X 5.2 | BED 2.9 X 3.2  | 1.6 BE               | BATH<br>1.6 X 2.0 |
|                         |                     |                | BALCONY<br>12.4X 1.7 |                   |