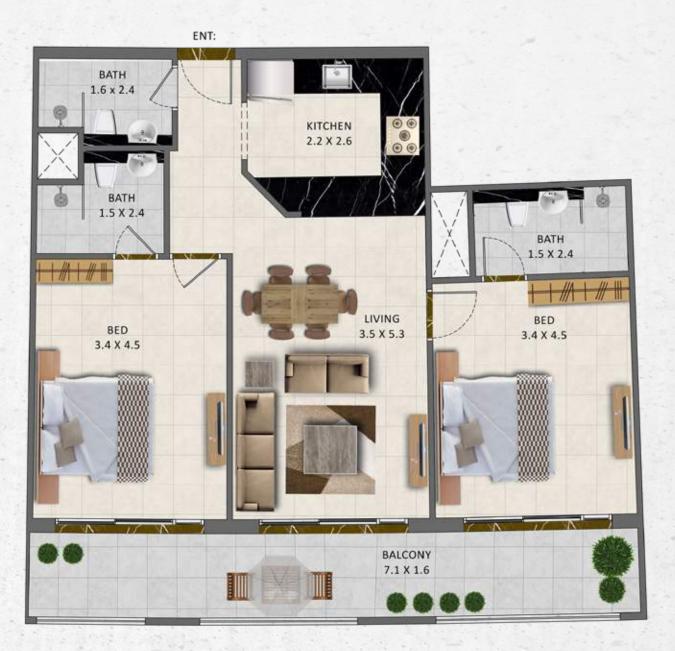

## UNIT TYPE TWO BEDROOM

| UNIT TYPE | FLAT NO    | AREA          | VIEW        |
|-----------|------------|---------------|-------------|
| 2 BEDROOM | 104 to 604 | 1051.64 Sq.Ft | Garden side |

| UNIT TYPE | FLAT NO    | AREA          | VIEW        |
|-----------|------------|---------------|-------------|
| 2 BEDROOM | 105 to 605 | 1058.21 Sq.Ft | Garden side |