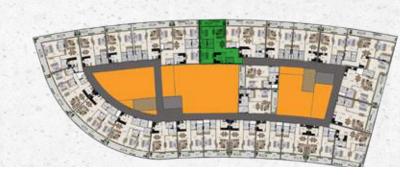

# THE MASTER DEVELOPMENT ARJAN @ DUBAILAND

- A billion dollar master development plan.
- Mixed use community having residential, commercial, hospitality, educational and healthcare zones.
- Launched by the world famous Dubai Properties.
- Sustained by a community realm, rich in cultural and recreational attractions.
- Strategically positioned to be the center of New Dubai with close proximity to all major business and recreational centers.

### THE **DEVELOPMENT**

Welcome to an extraordinary exquisite lifestyle. Located at the one corner of the lush green Garden, close to the main entrance of Arjan and adjacent to the main highway, Gardenia Livings is unique in many aspects. You can wake up to a beautiful Garden view from two out of three sides of the development or you may choose to have a thriving community view as well.