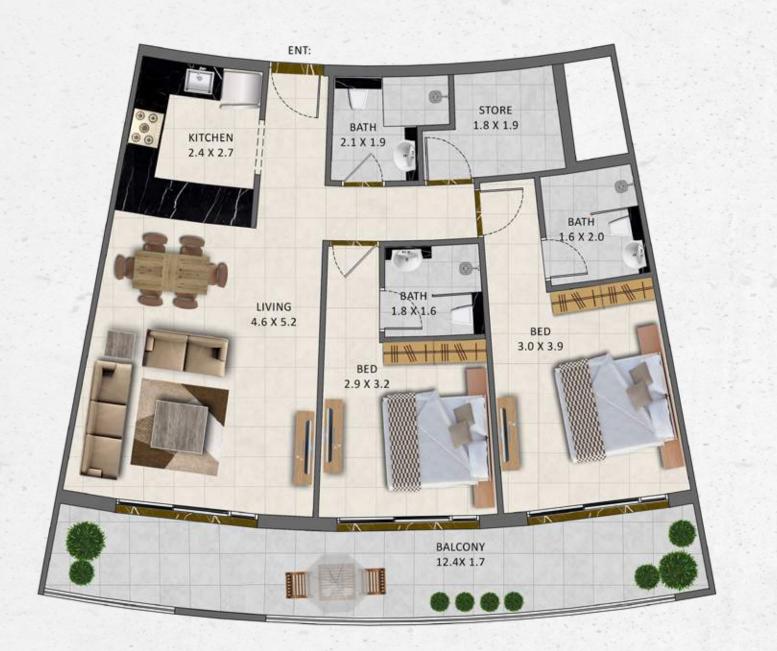

# TWO BED APARTMENT

| UNIT TYPE | FLAT NO    | AREA         | VIEW        |
|-----------|------------|--------------|-------------|
| 2 BEDROOM | 114 to 614 | 853.05 Sq.Ft | Garden side |

| © (a) KITCHEN 2.4 X 2.7 | ENT:                | BATH 2.1 X 1.9 | STORE 1.8 X 1.9      |                   |
|-------------------------|---------------------|----------------|----------------------|-------------------|
|                         | LIVING<br>4.6 X 5.2 | BED 2.9 X 3.2  | 1.6 BE               | BATH<br>1.6 X 2.0 |
|                         |                     |                | BALCONY<br>12.4X 1.7 |                   |