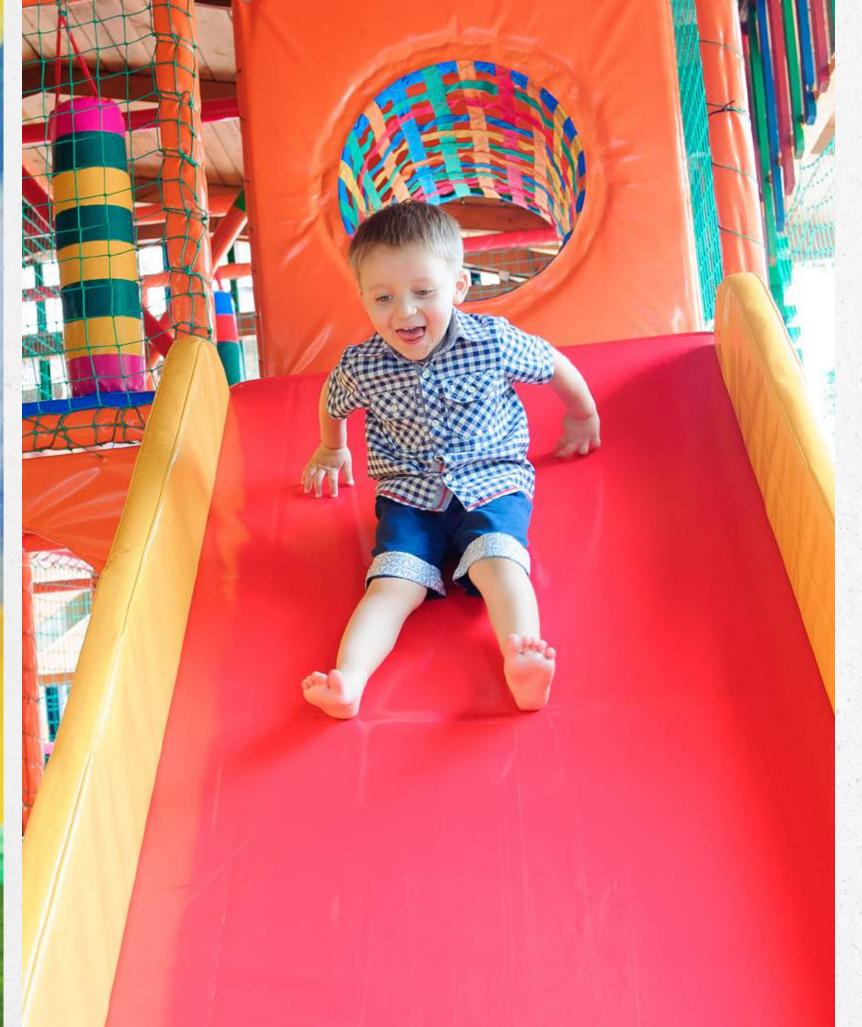

### KID'S / WORLD

- Dedicated space on the roof top for kids play area.
- Equipped with multiple modern activities for kids up to the age of 14.
- An assistant is available during opening hours to assist and pamper your children.