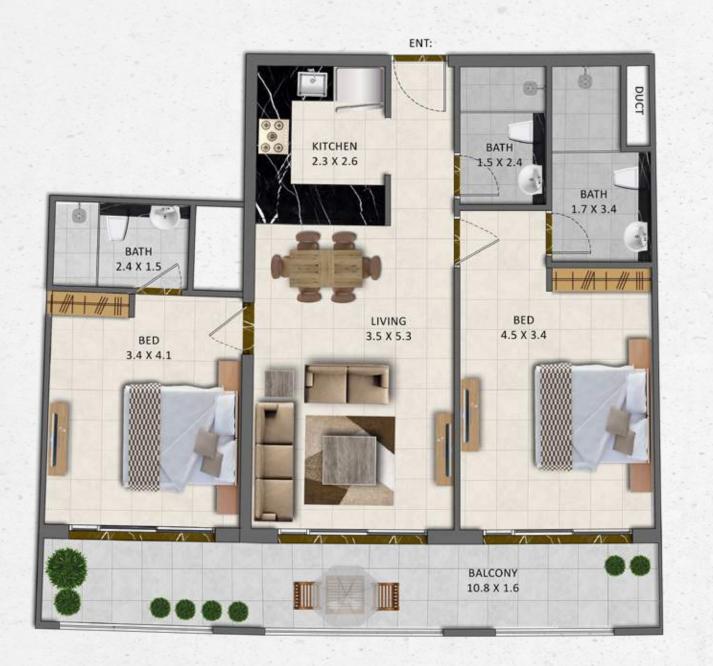

# UNIT TYPE TWO BEDROOM

## UNIT TYPE TWO BEDROOM

| UNIT TYPE | FLAT NO    | AREA          | VIEW        |
|-----------|------------|---------------|-------------|
| 2 BEDROOM | 104 to 604 | 1051.64 Sq.Ft | Garden side |

| UNIT TYPE | FLAT NO    | AREA          | VIEW        |
|-----------|------------|---------------|-------------|
| 2 BEDROOM | 105 to 605 | 1058.21 Sq.Ft | Garden side |