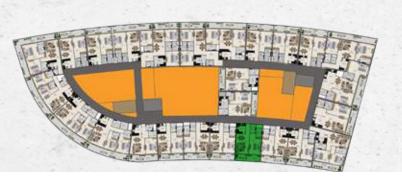

# THE MASTER DEVELOPMENT ARJAN @ DUBAILAND

- A billion dollar master development plan.
- Mixed use community having residential, commercial, hospitality, educational and healthcare zones.
- Launched by the world famous Dubai Properties.
- Sustained by a community realm, rich in cultural and recreational attractions.
- Strategically positioned to be the center of New Dubai with close proximity to all major business and recreational centers.

### THE **DEVELOPMENT**

Welcome to an extraordinary exquisite lifestyle. Located at the one corner of the lush green Garden, close to the main entrance of Arjan and adjacent to the main highway, Gardenia Livings is unique in many aspects. You can wake up to a beautiful Garden view from two out of three sides of the development or you may choose to have a thriving community view as well.