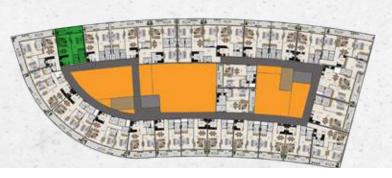

# THE MASTER DEVELOPMENT ARJAN @ DUBAILAND

- A billion dollar master development plan.
- Mixed use community having residential, commercial, hospitality, educational and healthcare zones.
- Launched by the world famous Dubai Properties.
- Sustained by a community realm, rich in cultural and recreational attractions.
- Strategically positioned to be the center of New Dubai with close proximity to all major business and recreational centers.

### THE **DEVELOPMENT**

Welcome to an extraordinary exquisite lifestyle. Located at the one corner of the lush green Garden, close to the main entrance of Arjan and adjacent to the main highway, Gardenia Livings is unique in many aspects. You can wake up to a beautiful Garden view from two out of three sides of the development or you may choose to have a thriving community view as well.