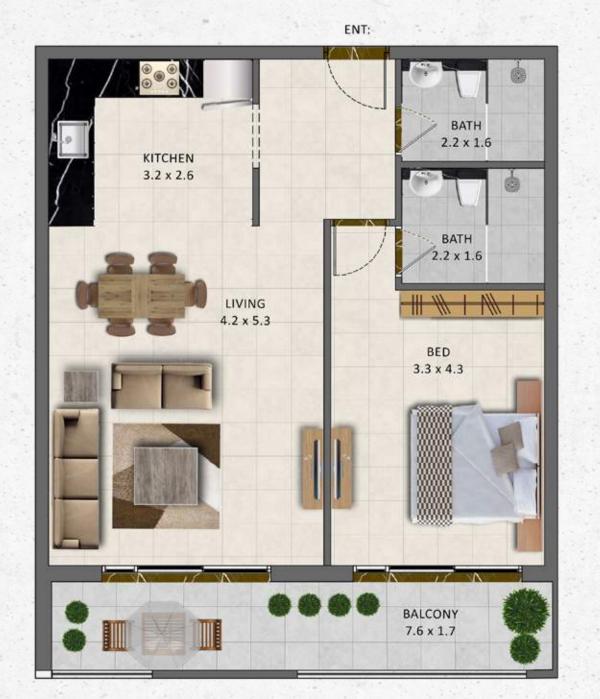

#### UNIT TYPE ONE BEDROOM

| UNIT TYPE | FLAT NO    | AREA         | VIEW        |  |
|-----------|------------|--------------|-------------|--|
| 1 BEDROOM | 102 to 602 | 762.95 Sq.Ft | Garden side |  |

| UNIT TYPE | FLAT NO    | AREA         | VIEW        |
|-----------|------------|--------------|-------------|
| 1 BEDROOM | 103 to 603 | 762.95 Sq.Ft | Garden side |

| UNIT TYPE | FLAT NO    | AREA         | VIEW        |
|-----------|------------|--------------|-------------|
| 1 BEDROOM | 108 to 608 | 762.95 Sq.Ft | Garden side |

|           |            | And the state of |             |
|-----------|------------|------------------|-------------|
| UNIT TYPE | FLAT NO    | AREA             | VIEW        |
| 1 BEDROOM | 109 to 609 | 762.95 Sq.Ft     | Garden side |