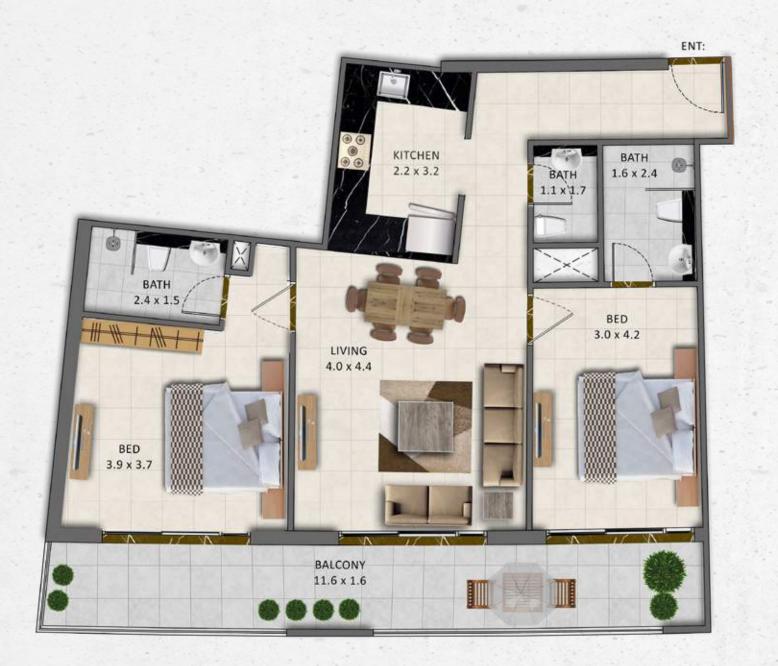

# UNIT TYPE TWO BEDROOM

## UNIT TYPE TWO BEDROOM

| UNIT TYPE | FLAT NO    | AREA          | VIEW        |
|-----------|------------|---------------|-------------|
| 2 BEDROOM | 104 to 604 | 1051.64 Sq.Ft | Garden side |

| UNIT TYPE | FLAT NO    | AREA          | VIEW        |
|-----------|------------|---------------|-------------|
| 2 BEDROOM | 105 to 605 | 1058.21 Sq.Ft | Garden side |

| - 2- 15 7 1 5 1 |            |               |             |
|-----------------|------------|---------------|-------------|
| UNIT TYPE       | FLAT NO    | AREA          | VIEW        |
| 2 BEDROOM       | 106 to 606 | 1123.87 Sq.Ft | Garden side |

| UNIT TYPE | FLAT NO    | AREA          | VIEW        |
|-----------|------------|---------------|-------------|
| 2 BEDROOM | 107 to 607 | 1056.81 Sq.Ft | Garden side |

# UNIT TYPE TWO BEDROOM

| UNIT TYPE | FLAT NO    | AREA          | VIEW        |
|-----------|------------|---------------|-------------|
| 2 BEDROOM | 111 to 611 | 1067.90 Sq.Ft | Garden side |

| UNIT TYPE | FLAT NO    | AREA          | VIEW        |
|-----------|------------|---------------|-------------|
| 2 BEDROOM | 112 to 612 | 1015.80 Sq.Ft | Garden side |

| UNIT TYPE | FLAT NO    | AREA          | VIEW           |
|-----------|------------|---------------|----------------|
| 2 BEDROOM | 122 to 622 | 1130.76 Sq.Ft | community side |

## UNIT TYPE TWO BEDROOM

| UNIT TYPE | FLAT NO    | AREA          | VIEW           |  |
|-----------|------------|---------------|----------------|--|
| 2 BEDROOM | 123 to 623 | 1130.76 Sq.Ft | community side |  |

| UNIT TYPE | FLAT NO    | AREA          | VIEW           |
|-----------|------------|---------------|----------------|
| 2 BEDROOM | 124 to 624 | 1070.37 Sq.Ft | community side |

CHOOSE FROM OUR 15 TYPES OF 1BHK AND 11 TYPES OF 2BHK APARTMENTS PER FLOOR, METICULOUSLY DESIGNED TO MAXIMIZE SPACE, COMFORT AND FUNCTIONALITY