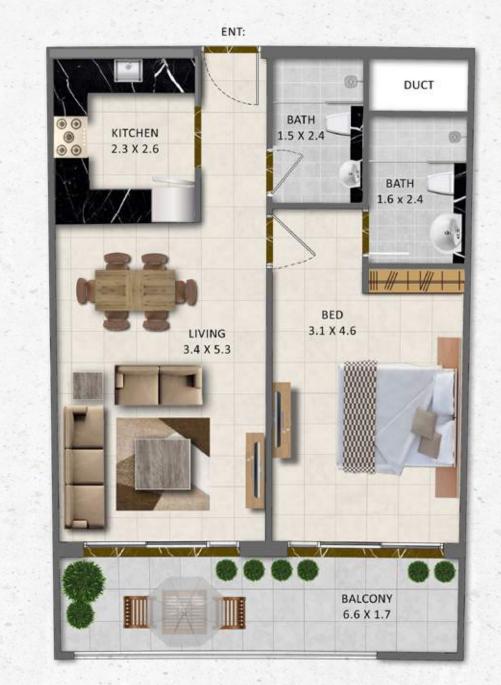

# UNIT TYPE ONE BEDROOM

| UNIT TYPE | FLAT NO    | AREA         | VIEW           |
|-----------|------------|--------------|----------------|
| 1 BEDROOM | 117 to 617 | 742.61 Sq.Ft | community side |

ENT:

| UNIT TYPE | FLAT NO    | AREA         | VIEW           |  |
|-----------|------------|--------------|----------------|--|
| 1 BEDROOM | 118 to 618 | 742.61 Sq.Ft | community side |  |

ENT:

| UNIT TYPE | FLAT NO    | AREA         | VIEW           |
|-----------|------------|--------------|----------------|
| 1 BEDROOM | 119 to 619 | 742.61 Sq.Ft | community side |