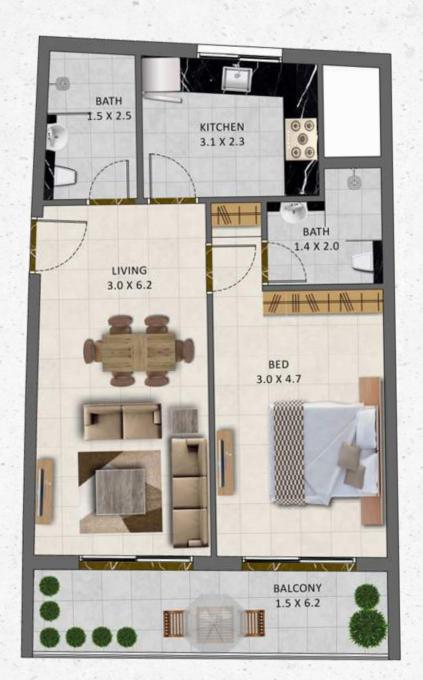

# TWO BED APARTMENT

| UNIT TYPE | FLAT NO    | AREA         | VIEW        |
|-----------|------------|--------------|-------------|
| 2 BEDROOM | 114 to 614 | 853.05 Sq.Ft | Garden side |

| © (a) KITCHEN 2.4 X 2.7 | ENT:                | BATH 2.1 X 1.9 | STORE 1.8 X 1.9      |                   |
|-------------------------|---------------------|----------------|----------------------|-------------------|
|                         | LIVING<br>4.6 X 5.2 | BED 2.9 X 3.2  | 1.6 BE               | BATH<br>1.6 X 2.0 |
|                         |                     |                | BALCONY<br>12.4X 1.7 |                   |