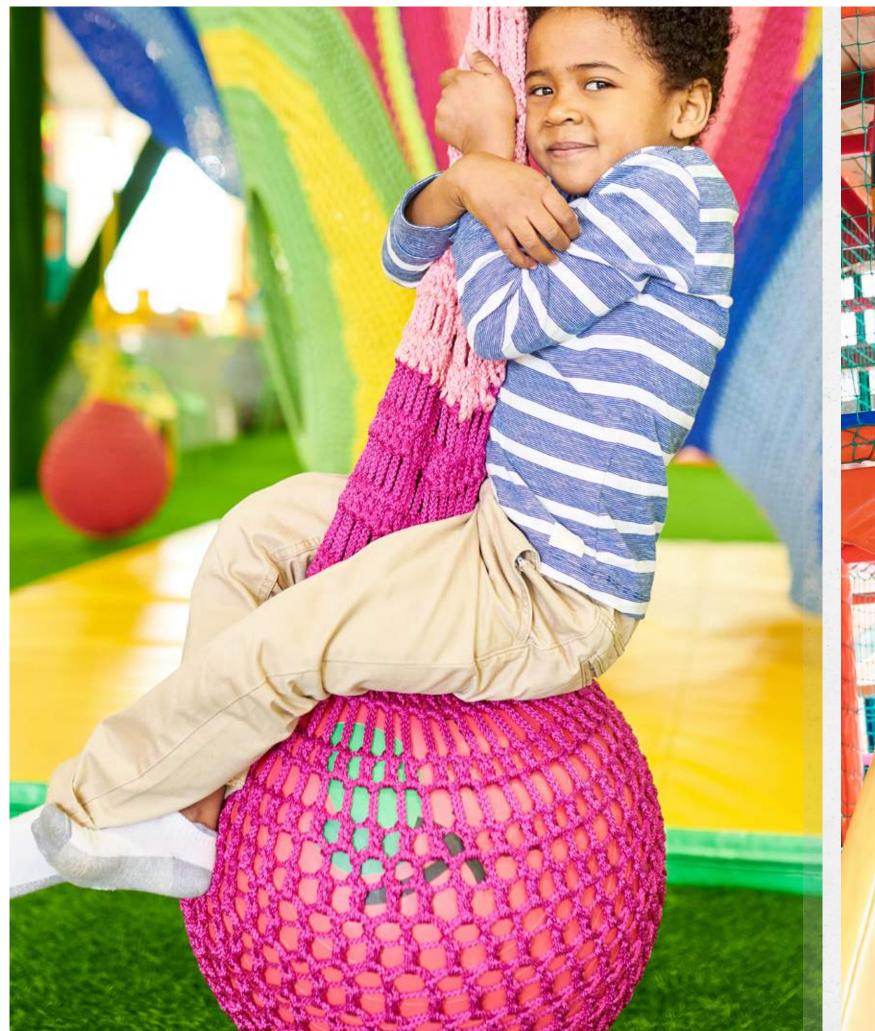

### KID'S / WORLD

- Dedicated space on the roof top for kids play area.
- Equipped with multiple modern activities for kids up to the age of 14.
- An assistant is available during opening hours to assist and pamper your children.