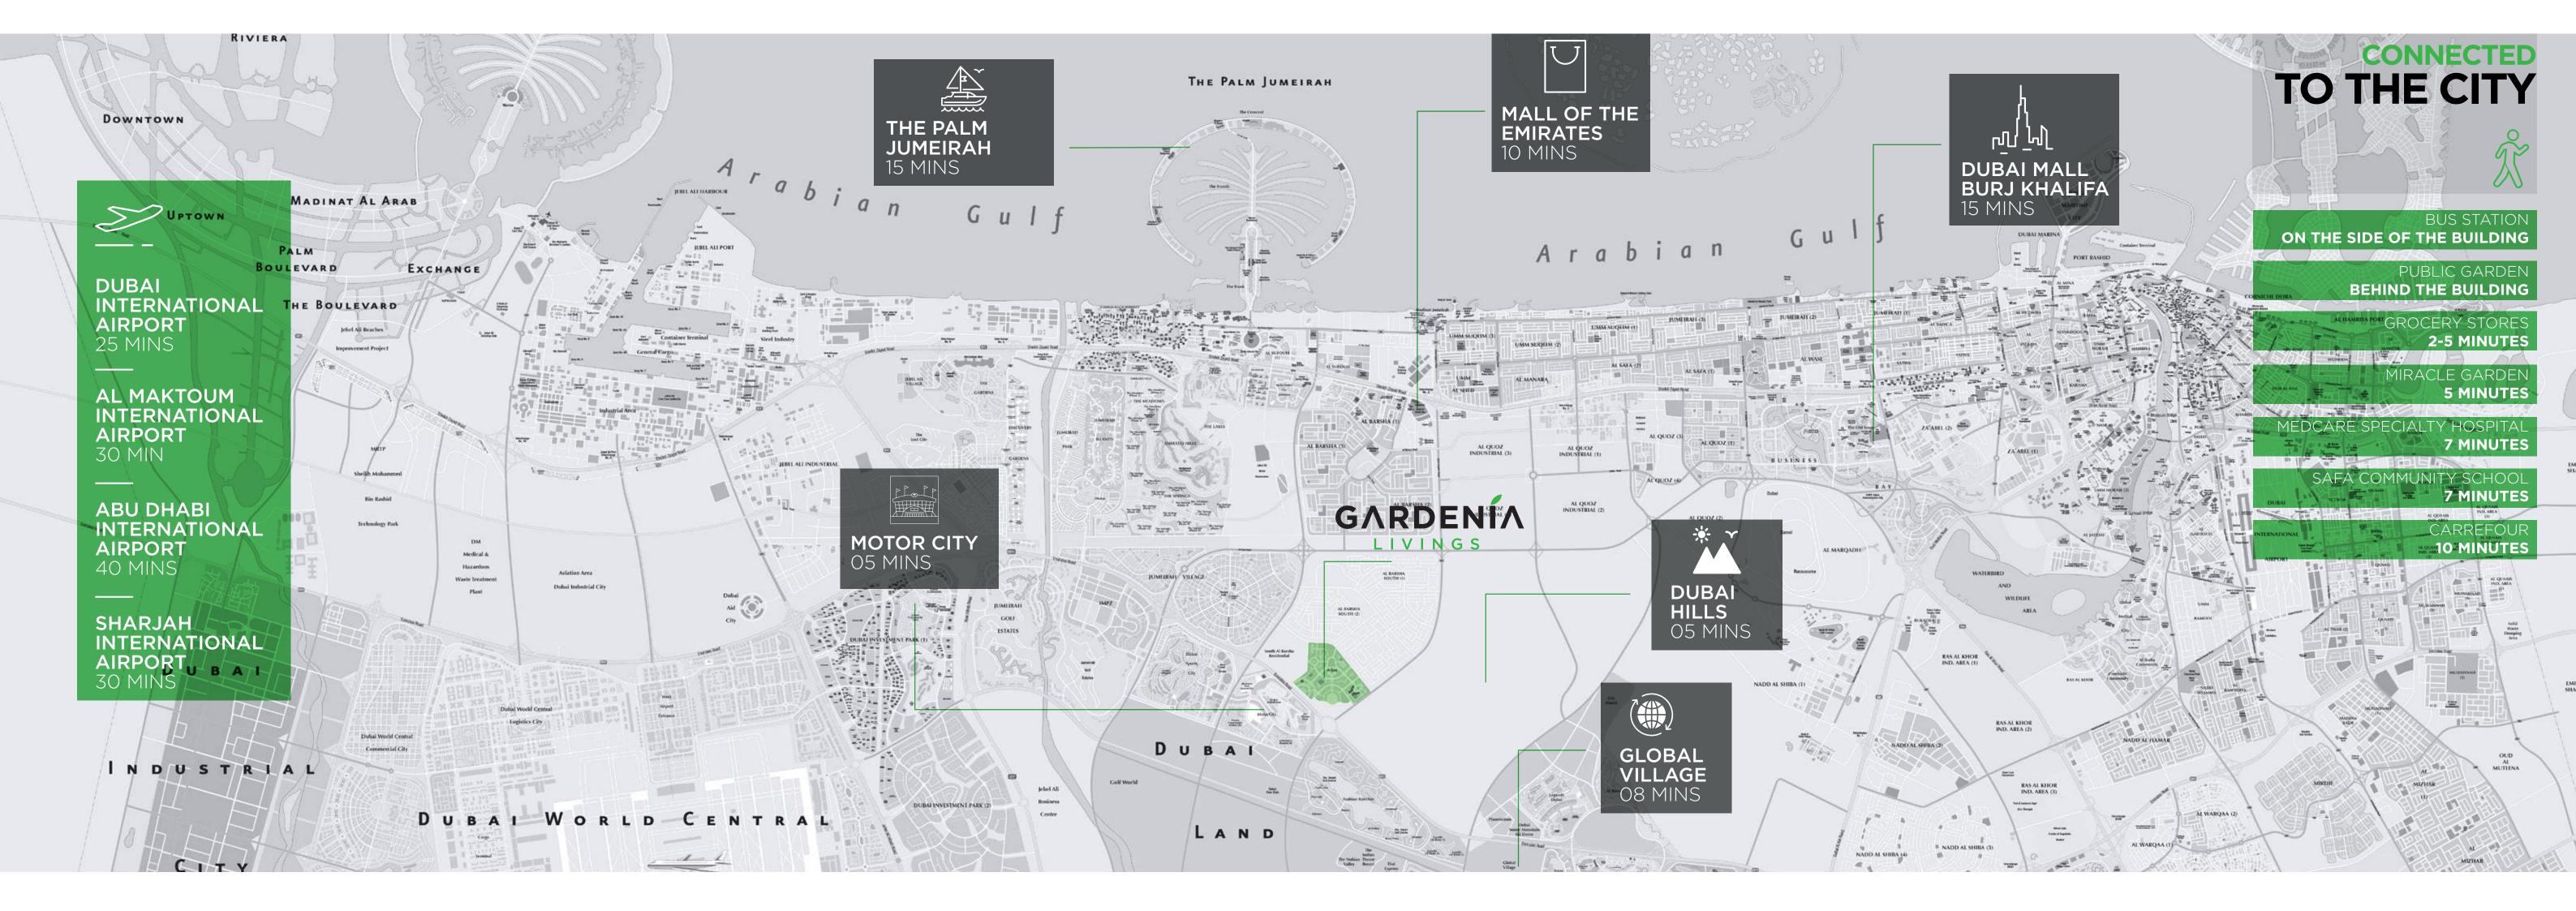

# THE MASTER DEVELOPMENT ARJAN @ DUBAILAND

- A billion dollar master development plan.
- Mixed use community having residential, commercial, hospitality, educational and healthcare zones.
- Launched by the world famous Dubai Properties.
- Sustained by a community realm, rich in cultural and recreational attractions.
- Strategically positioned to be the center of New Dubai with close proximity to all major business and recreational centers.

# RECREATION IS NEXT DOOR WITHIN 5 TO 15 MINUTE DRIVE

DUBAI HILLS GOLF CLUB

### THE **DEVELOPMENT**

Welcome to an extraordinary exquisite lifestyle. Located at the one corner of the lush green Garden, close to the main entrance of Arjan and adjacent to the main highway, Gardenia Livings is unique in many aspects. You can wake up to a beautiful Garden view from two out of three sides of the development or you may choose to have a thriving community view as well.