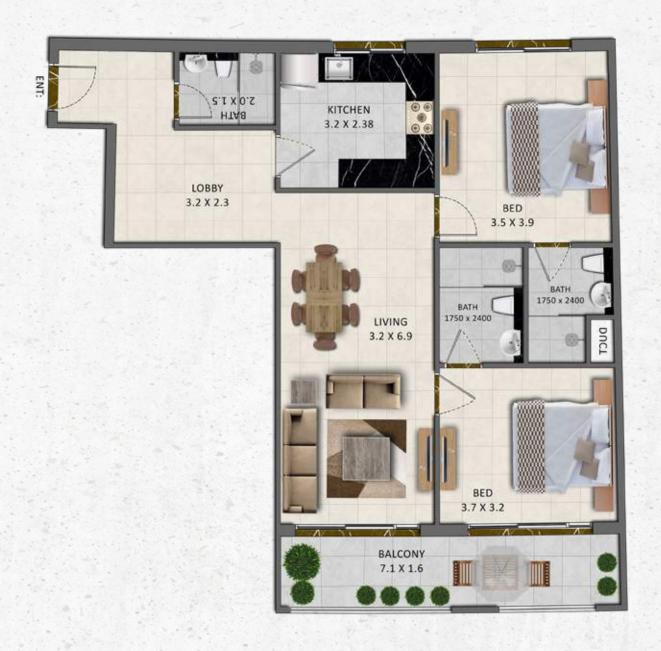

# UNIT TYPE TWO BEDROOM

| UNIT TYPE | FLAT NO    | AREA          | VIEW        |
|-----------|------------|---------------|-------------|
| 2 BEDROOM | 111 to 611 | 1067.90 Sq.Ft | Garden side |

| UNIT TYPE | FLAT NO    | AREA          | VIEW        |
|-----------|------------|---------------|-------------|
| 2 BEDROOM | 112 to 612 | 1015.80 Sq.Ft | Garden side |