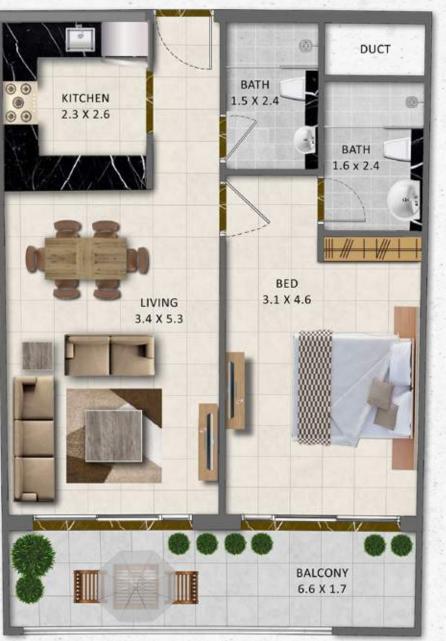

## UNIT TYPE ONE BEDROOM

#### UNIT TYPE ONE BEDROOM

| UNIT TYPE | FLAT NO    | AREA         | VIEW        |  |
|-----------|------------|--------------|-------------|--|
| 1 BEDROOM | 102 to 602 | 762.95 Sq.Ft | Garden side |  |

| UNIT TYPE | FLAT NO    | AREA         | VIEW        |
|-----------|------------|--------------|-------------|
| 1 BEDROOM | 103 to 603 | 762.95 Sq.Ft | Garden side |

| UNIT TYPE | FLAT NO    | AREA         | VIEW        |
|-----------|------------|--------------|-------------|
| 1 BEDROOM | 108 to 608 | 762.95 Sq.Ft | Garden side |

|           |            | And the state of |             |
|-----------|------------|------------------|-------------|
| UNIT TYPE | FLAT NO    | AREA             | VIEW        |
| 1 BEDROOM | 109 to 609 | 762.95 Sq.Ft     | Garden side |

# UNIT TYPE ONE BEDROOM

#### UNIT TYPE ONE BEDROOM

| UNIT TYPE | FLAT NO    | AREA         | VIEW        |  |
|-----------|------------|--------------|-------------|--|
| 1 BEDROOM | 110 to 610 | 762.95 Sq.Ft | Garden side |  |

| UNIT TYPE | FLAT NO    | AREA         | VIEW        |
|-----------|------------|--------------|-------------|
| 1 BEDROOM | 113 to 613 | 823.77 Sq.Ft | Garden side |

| UNIT TYPE | FLAT NO    | AREA         | VIEW           |  |
|-----------|------------|--------------|----------------|--|
| 1 BEDROOM | 115 to 615 | 740.24 Sq.Ft | community side |  |

| UNIT TYPE | FLAT NO    | AREA         | VIEW           |
|-----------|------------|--------------|----------------|
| 1 BEDROOM | 116 to 616 | 742.61 Sq.Ft | community side |

# UNIT TYPE ONE BEDROOM

| UNIT TYPE | FLAT NO    | AREA         | VIEW           |
|-----------|------------|--------------|----------------|
| 1 BEDROOM | 117 to 617 | 742.61 Sq.Ft | community side |

ENT:

| UNIT TYPE | FLAT NO    | AREA         | VIEW           |  |
|-----------|------------|--------------|----------------|--|
| 1 BEDROOM | 118 to 618 | 742.61 Sq.Ft | community side |  |

ENT:

| UNIT TYPE | FLAT NO    | AREA         | VIEW           |
|-----------|------------|--------------|----------------|
| 1 BEDROOM | 119 to 619 | 742.61 Sq.Ft | community side |

ENT:

| UNIT TYPE | FLAT NO    | AREA         | VIEW           |  |
|-----------|------------|--------------|----------------|--|
| 1 BEDROOM | 120 to 620 | 742.61 Sq.Ft | community side |  |

| UNIT TYPE | FLAT NO    | AREA         | VIEW           |  |
|-----------|------------|--------------|----------------|--|
| 1 BEDROOM | 121 to 621 | 771.13 Sq.Ft | community side |  |

| 77 77 77 77 77 77 |            | and the second | A STATE OF THE STA |
|-------------------|------------|----------------|--------------------------------------------------------------------------------------------------------------------------------------------------------------------------------------------------------------------------------------------------------------------------------------------------------------------------------------------------------------------------------------------------------------------------------------------------------------------------------------------------------------------------------------------------------------------------------------------------------------------------------------------------------------------------------------------------------------------------------------------------------------------------------------------------------------------------------------------------------------------------------------------------------------------------------------------------------------------------------------------------------------------------------------------------------------------------------------------------------------------------------------------------------------------------------------------------------------------------------------------------------------------------------------------------------------------------------------------------------------------------------------------------------------------------------------------------------------------------------------------------------------------------------------------------------------------------------------------------------------------------------------------------------------------------------------------------------------------------------------------------------------------------------------------------------------------------------------------------------------------------------------------------------------------------------------------------------------------------------------------------------------------------------------------------------------------------------------------------------------------------------|
| UNIT TYPE         | FLAT NO    | AREA           | VIEW                                                                                                                                                                                                                                                                                                                                                                                                                                                                                                                                                                                                                                                                                                                                                                                                                                                                                                                                                                                                                                                                                                                                                                                                                                                                                                                                                                                                                                                                                                                                                                                                                                                                                                                                                                                                                                                                                                                                                                                                                                                                                                                           |
| 1 BEDROOM         | 125 to 625 | 717.64 Sq.Ft   | community side                                                                                                                                                                                                                                                                                                                                                                                                                                                                                                                                                                                                                                                                                                                                                                                                                                                                                                                                                                                                                                                                                                                                                                                                                                                                                                                                                                                                                                                                                                                                                                                                                                                                                                                                                                                                                                                                                                                                                                                                                                                                                                                 |

| UNIT TYPE | FLAT NO    | AREA         | VIEW           |
|-----------|------------|--------------|----------------|
| 1 BEDROOM | 126 to 626 | 752.08 Sq.Ft | community side |

| UNIT TYPE | FLAT NO    | AREA          | VIEW        |
|-----------|------------|---------------|-------------|
| 2 BEDROOM | 101 to 601 | 1258.63 Sq.Ft | Garden side |