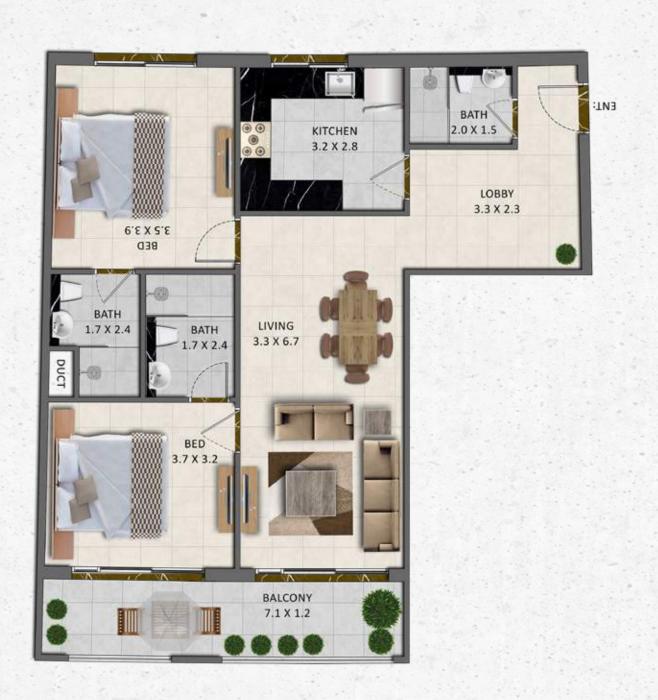

# UNIT TYPE ONE BEDROOM

#### UNIT TYPE ONE BEDROOM

| UNIT TYPE | FLAT NO    | AREA         | VIEW        |  |
|-----------|------------|--------------|-------------|--|
| 1 BEDROOM | 110 to 610 | 762.95 Sq.Ft | Garden side |  |