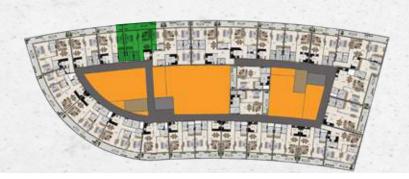

| UNIT TYPE | FLAT NO    | AREA          | VIEW           |
|-----------|------------|---------------|----------------|
| 2 BEDROOM | 122 to 622 | 1130.76 Sq.Ft | community side |

## UNIT TYPE TWO BEDROOM

| UNIT TYPE | FLAT NO    | AREA          | VIEW           |  |
|-----------|------------|---------------|----------------|--|
| 2 BEDROOM | 123 to 623 | 1130.76 Sq.Ft | community side |  |