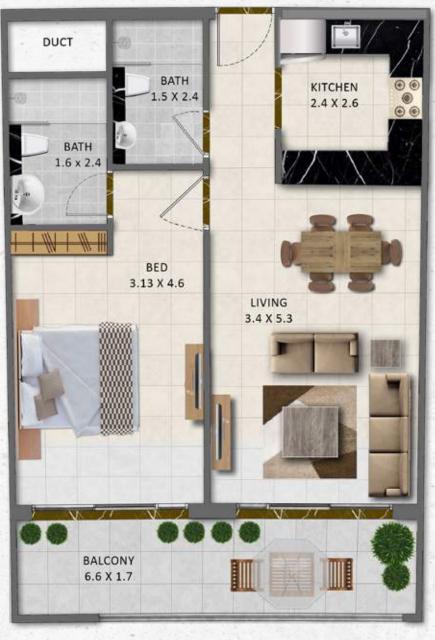

## UNIT TYPE ONE BEDROOM

#### UNIT TYPE ONE BEDROOM

| UNIT TYPE | FLAT NO    | AREA         | VIEW        |  |
|-----------|------------|--------------|-------------|--|
| 1 BEDROOM | 102 to 602 | 762.95 Sq.Ft | Garden side |  |

| UNIT TYPE | FLAT NO    | AREA         | VIEW        |
|-----------|------------|--------------|-------------|
| 1 BEDROOM | 103 to 603 | 762.95 Sq.Ft | Garden side |

| UNIT TYPE | FLAT NO    | AREA         | VIEW        |
|-----------|------------|--------------|-------------|
| 1 BEDROOM | 108 to 608 | 762.95 Sq.Ft | Garden side |

|           |            | And the state of |             |
|-----------|------------|------------------|-------------|
| UNIT TYPE | FLAT NO    | AREA             | VIEW        |
| 1 BEDROOM | 109 to 609 | 762.95 Sq.Ft     | Garden side |

# UNIT TYPE ONE BEDROOM

#### UNIT TYPE ONE BEDROOM

| UNIT TYPE | FLAT NO    | AREA         | VIEW        |  |
|-----------|------------|--------------|-------------|--|
| 1 BEDROOM | 110 to 610 | 762.95 Sq.Ft | Garden side |  |

| UNIT TYPE | FLAT NO    | AREA         | VIEW        |
|-----------|------------|--------------|-------------|
| 1 BEDROOM | 113 to 613 | 823.77 Sq.Ft | Garden side |

| UNIT TYPE | FLAT NO    | AREA         | VIEW           |  |
|-----------|------------|--------------|----------------|--|
| 1 BEDROOM | 115 to 615 | 740.24 Sq.Ft | community side |  |

| UNIT TYPE | FLAT NO    | AREA         | VIEW           |
|-----------|------------|--------------|----------------|
| 1 BEDROOM | 116 to 616 | 742.61 Sq.Ft | community side |

# UNIT TYPE ONE BEDROOM

| UNIT TYPE | FLAT NO    | AREA         | VIEW           |
|-----------|------------|--------------|----------------|
| 1 BEDROOM | 117 to 617 | 742.61 Sq.Ft | community side |

ENT:

| UNIT TYPE | FLAT NO    | AREA         | VIEW           |  |
|-----------|------------|--------------|----------------|--|
| 1 BEDROOM | 118 to 618 | 742.61 Sq.Ft | community side |  |

ENT:

| UNIT TYPE | FLAT NO    | AREA         | VIEW           |
|-----------|------------|--------------|----------------|
| 1 BEDROOM | 119 to 619 | 742.61 Sq.Ft | community side |

ENT:

| UNIT TYPE | FLAT NO    | AREA         | VIEW           |  |
|-----------|------------|--------------|----------------|--|
| 1 BEDROOM | 120 to 620 | 742.61 Sq.Ft | community side |  |

| UNIT TYPE | FLAT NO    | AREA         | VIEW           |  |
|-----------|------------|--------------|----------------|--|
| 1 BEDROOM | 121 to 621 | 771.13 Sq.Ft | community side |  |

| 77 77 77 77 77 77 |            | and the second | A STATE OF THE STA |
|-------------------|------------|----------------|--------------------------------------------------------------------------------------------------------------------------------------------------------------------------------------------------------------------------------------------------------------------------------------------------------------------------------------------------------------------------------------------------------------------------------------------------------------------------------------------------------------------------------------------------------------------------------------------------------------------------------------------------------------------------------------------------------------------------------------------------------------------------------------------------------------------------------------------------------------------------------------------------------------------------------------------------------------------------------------------------------------------------------------------------------------------------------------------------------------------------------------------------------------------------------------------------------------------------------------------------------------------------------------------------------------------------------------------------------------------------------------------------------------------------------------------------------------------------------------------------------------------------------------------------------------------------------------------------------------------------------------------------------------------------------------------------------------------------------------------------------------------------------------------------------------------------------------------------------------------------------------------------------------------------------------------------------------------------------------------------------------------------------------------------------------------------------------------------------------------------------|
| UNIT TYPE         | FLAT NO    | AREA           | VIEW                                                                                                                                                                                                                                                                                                                                                                                                                                                                                                                                                                                                                                                                                                                                                                                                                                                                                                                                                                                                                                                                                                                                                                                                                                                                                                                                                                                                                                                                                                                                                                                                                                                                                                                                                                                                                                                                                                                                                                                                                                                                                                                           |
| 1 BEDROOM         | 125 to 625 | 717.64 Sq.Ft   | community side                                                                                                                                                                                                                                                                                                                                                                                                                                                                                                                                                                                                                                                                                                                                                                                                                                                                                                                                                                                                                                                                                                                                                                                                                                                                                                                                                                                                                                                                                                                                                                                                                                                                                                                                                                                                                                                                                                                                                                                                                                                                                                                 |

| UNIT TYPE | FLAT NO    | AREA         | VIEW           |
|-----------|------------|--------------|----------------|
| 1 BEDROOM | 126 to 626 | 752.08 Sq.Ft | community side |

| UNIT TYPE | FLAT NO    | AREA          | VIEW        |
|-----------|------------|---------------|-------------|
| 2 BEDROOM | 101 to 601 | 1258.63 Sq.Ft | Garden side |