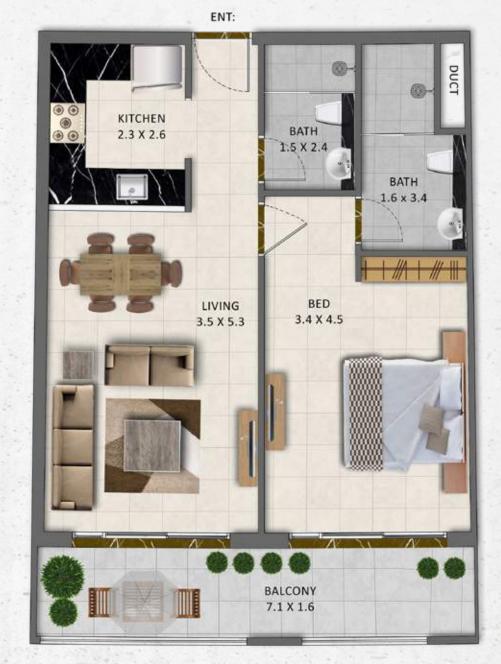

| UNIT TYPE | FLAT NO    | AREA         | VIEW           |
|-----------|------------|--------------|----------------|
| 1 BEDROOM | 126 to 626 | 752.08 Sq.Ft | community side |

| UNIT TYPE | FLAT NO    | AREA          | VIEW        |
|-----------|------------|---------------|-------------|
| 2 BEDROOM | 101 to 601 | 1258.63 Sq.Ft | Garden side |