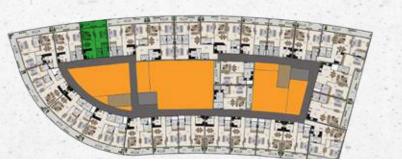

# THE MASTER DEVELOPMENT ARJAN @ DUBAILAND

- A billion dollar master development plan.
- Mixed use community having residential, commercial, hospitality, educational and healthcare zones.
- Launched by the world famous Dubai Properties.
- Sustained by a community realm, rich in cultural and recreational attractions.
- Strategically positioned to be the center of New Dubai with close proximity to all major business and recreational centers.

### THE **DEVELOPMENT**

Welcome to an extraordinary exquisite lifestyle. Located at the one corner of the lush green Garden, close to the main entrance of Arjan and adjacent to the main highway, Gardenia Livings is unique in many aspects. You can wake up to a beautiful Garden view from two out of three sides of the development or you may choose to have a thriving community view as well.