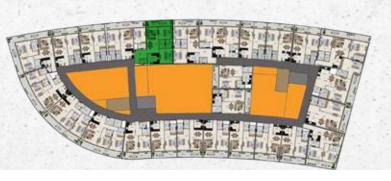

| 77 77 77 77 77 77 |            | and the second | A STATE OF THE STA |
|-------------------|------------|----------------|--------------------------------------------------------------------------------------------------------------------------------------------------------------------------------------------------------------------------------------------------------------------------------------------------------------------------------------------------------------------------------------------------------------------------------------------------------------------------------------------------------------------------------------------------------------------------------------------------------------------------------------------------------------------------------------------------------------------------------------------------------------------------------------------------------------------------------------------------------------------------------------------------------------------------------------------------------------------------------------------------------------------------------------------------------------------------------------------------------------------------------------------------------------------------------------------------------------------------------------------------------------------------------------------------------------------------------------------------------------------------------------------------------------------------------------------------------------------------------------------------------------------------------------------------------------------------------------------------------------------------------------------------------------------------------------------------------------------------------------------------------------------------------------------------------------------------------------------------------------------------------------------------------------------------------------------------------------------------------------------------------------------------------------------------------------------------------------------------------------------------------|
| UNIT TYPE         | FLAT NO    | AREA           | VIEW                                                                                                                                                                                                                                                                                                                                                                                                                                                                                                                                                                                                                                                                                                                                                                                                                                                                                                                                                                                                                                                                                                                                                                                                                                                                                                                                                                                                                                                                                                                                                                                                                                                                                                                                                                                                                                                                                                                                                                                                                                                                                                                           |
| 1 BEDROOM         | 125 to 625 | 717.64 Sq.Ft   | community side                                                                                                                                                                                                                                                                                                                                                                                                                                                                                                                                                                                                                                                                                                                                                                                                                                                                                                                                                                                                                                                                                                                                                                                                                                                                                                                                                                                                                                                                                                                                                                                                                                                                                                                                                                                                                                                                                                                                                                                                                                                                                                                 |

| UNIT TYPE | FLAT NO    | AREA         | VIEW           |
|-----------|------------|--------------|----------------|
| 1 BEDROOM | 126 to 626 | 752.08 Sq.Ft | community side |

| UNIT TYPE | FLAT NO    | AREA          | VIEW        |
|-----------|------------|---------------|-------------|
| 2 BEDROOM | 101 to 601 | 1258.63 Sq.Ft | Garden side |