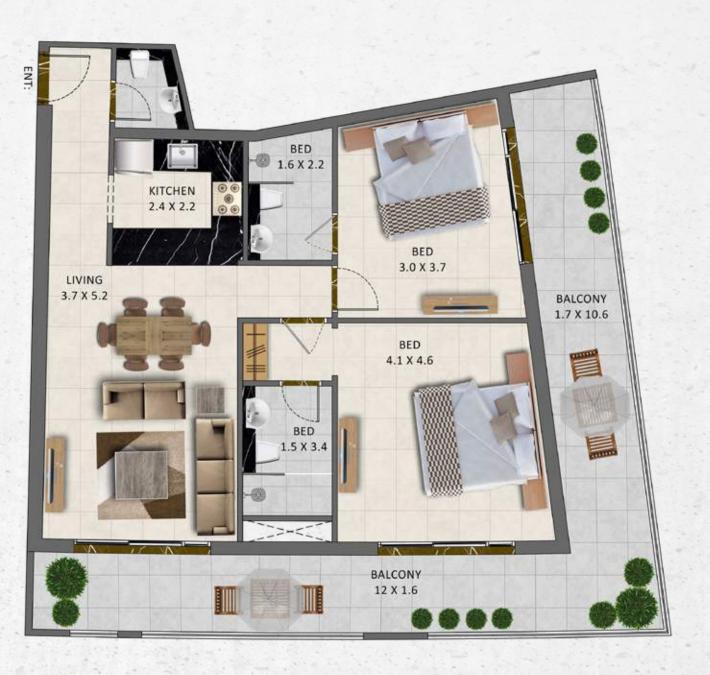

# UNIT TYPE TWO BEDROOM

## UNIT TYPE TWO BEDROOM

| UNIT TYPE | FLAT NO    | AREA          | VIEW        |
|-----------|------------|---------------|-------------|
| 2 BEDROOM | 104 to 604 | 1051.64 Sq.Ft | Garden side |

| UNIT TYPE | FLAT NO    | AREA          | VIEW        |
|-----------|------------|---------------|-------------|
| 2 BEDROOM | 105 to 605 | 1058.21 Sq.Ft | Garden side |