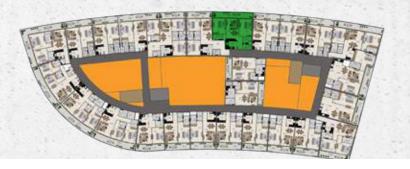

# THE MASTER DEVELOPMENT ARJAN @ DUBAILAND

- A billion dollar master development plan.
- Mixed use community having residential, commercial, hospitality, educational and healthcare zones.
- Launched by the world famous Dubai Properties.
- Sustained by a community realm, rich in cultural and recreational attractions.
- Strategically positioned to be the center of New Dubai with close proximity to all major business and recreational centers.

### THE **DEVELOPMENT**

Welcome to an extraordinary exquisite lifestyle. Located at the one corner of the lush green Garden, close to the main entrance of Arjan and adjacent to the main highway, Gardenia Livings is unique in many aspects. You can wake up to a beautiful Garden view from two out of three sides of the development or you may choose to have a thriving community view as well.