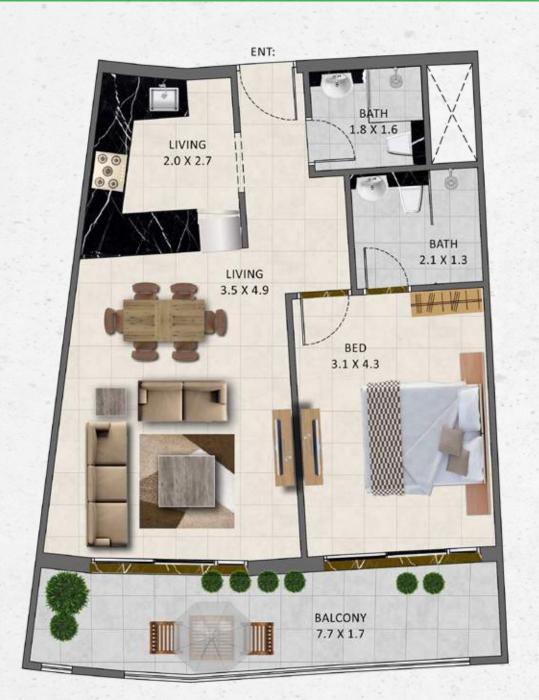

# UNIT TYPE ONE BEDROOM

| UNIT TYPE | FLAT NO    | AREA         | VIEW           |
|-----------|------------|--------------|----------------|
| 1 BEDROOM | 117 to 617 | 742.61 Sq.Ft | community side |

ENT:

| UNIT TYPE | FLAT NO    | AREA         | VIEW           |  |
|-----------|------------|--------------|----------------|--|
| 1 BEDROOM | 118 to 618 | 742.61 Sq.Ft | community side |  |

ENT:

| UNIT TYPE | FLAT NO    | AREA         | VIEW           |
|-----------|------------|--------------|----------------|
| 1 BEDROOM | 119 to 619 | 742.61 Sq.Ft | community side |