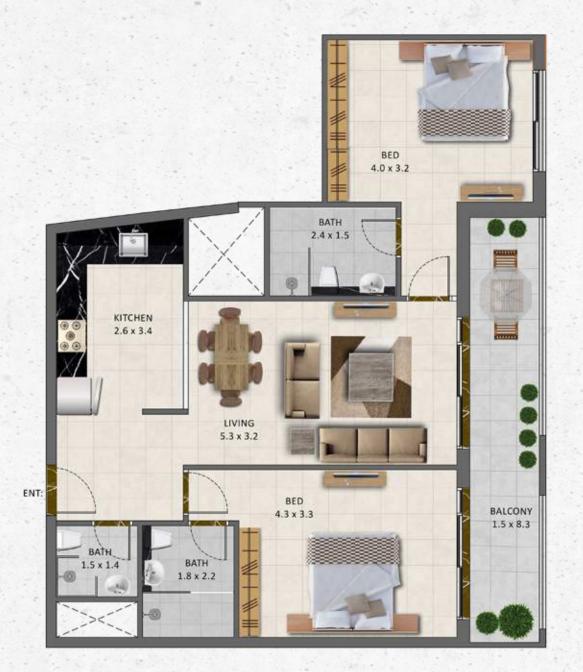

## UNIT TYPE ONE BEDROOM

#### UNIT TYPE ONE BEDROOM

| UNIT TYPE | FLAT NO    | AREA         | VIEW        |  |
|-----------|------------|--------------|-------------|--|
| 1 BEDROOM | 102 to 602 | 762.95 Sq.Ft | Garden side |  |

| UNIT TYPE | FLAT NO    | AREA         | VIEW        |
|-----------|------------|--------------|-------------|
| 1 BEDROOM | 103 to 603 | 762.95 Sq.Ft | Garden side |

| UNIT TYPE | FLAT NO    | AREA         | VIEW        |
|-----------|------------|--------------|-------------|
| 1 BEDROOM | 108 to 608 | 762.95 Sq.Ft | Garden side |

|           |            | And the state of |             |
|-----------|------------|------------------|-------------|
| UNIT TYPE | FLAT NO    | AREA             | VIEW        |
| 1 BEDROOM | 109 to 609 | 762.95 Sq.Ft     | Garden side |

# UNIT TYPE ONE BEDROOM

#### UNIT TYPE ONE BEDROOM

| UNIT TYPE | FLAT NO    | AREA         | VIEW        |  |
|-----------|------------|--------------|-------------|--|
| 1 BEDROOM | 110 to 610 | 762.95 Sq.Ft | Garden side |  |

| UNIT TYPE | FLAT NO    | AREA         | VIEW        |
|-----------|------------|--------------|-------------|
| 1 BEDROOM | 113 to 613 | 823.77 Sq.Ft | Garden side |

| UNIT TYPE | FLAT NO    | AREA         | VIEW           |  |
|-----------|------------|--------------|----------------|--|
| 1 BEDROOM | 115 to 615 | 740.24 Sq.Ft | community side |  |

| UNIT TYPE | FLAT NO    | AREA         | VIEW           |
|-----------|------------|--------------|----------------|
| 1 BEDROOM | 116 to 616 | 742.61 Sq.Ft | community side |

# UNIT TYPE ONE BEDROOM

| UNIT TYPE | FLAT NO    | AREA         | VIEW           |
|-----------|------------|--------------|----------------|
| 1 BEDROOM | 117 to 617 | 742.61 Sq.Ft | community side |

ENT:

| UNIT TYPE | FLAT NO    | AREA         | VIEW           |  |
|-----------|------------|--------------|----------------|--|
| 1 BEDROOM | 118 to 618 | 742.61 Sq.Ft | community side |  |

ENT:

| UNIT TYPE | FLAT NO    | AREA         | VIEW           |
|-----------|------------|--------------|----------------|
| 1 BEDROOM | 119 to 619 | 742.61 Sq.Ft | community side |

ENT:

| UNIT TYPE | FLAT NO    | AREA         | VIEW           |  |
|-----------|------------|--------------|----------------|--|
| 1 BEDROOM | 120 to 620 | 742.61 Sq.Ft | community side |  |

| UNIT TYPE | FLAT NO    | AREA         | VIEW           |  |
|-----------|------------|--------------|----------------|--|
| 1 BEDROOM | 121 to 621 | 771.13 Sq.Ft | community side |  |

| 77 77 77 77 77 77 |            | and the second | A STATE OF THE STA |
|-------------------|------------|----------------|--------------------------------------------------------------------------------------------------------------------------------------------------------------------------------------------------------------------------------------------------------------------------------------------------------------------------------------------------------------------------------------------------------------------------------------------------------------------------------------------------------------------------------------------------------------------------------------------------------------------------------------------------------------------------------------------------------------------------------------------------------------------------------------------------------------------------------------------------------------------------------------------------------------------------------------------------------------------------------------------------------------------------------------------------------------------------------------------------------------------------------------------------------------------------------------------------------------------------------------------------------------------------------------------------------------------------------------------------------------------------------------------------------------------------------------------------------------------------------------------------------------------------------------------------------------------------------------------------------------------------------------------------------------------------------------------------------------------------------------------------------------------------------------------------------------------------------------------------------------------------------------------------------------------------------------------------------------------------------------------------------------------------------------------------------------------------------------------------------------------------------|
| UNIT TYPE         | FLAT NO    | AREA           | VIEW                                                                                                                                                                                                                                                                                                                                                                                                                                                                                                                                                                                                                                                                                                                                                                                                                                                                                                                                                                                                                                                                                                                                                                                                                                                                                                                                                                                                                                                                                                                                                                                                                                                                                                                                                                                                                                                                                                                                                                                                                                                                                                                           |
| 1 BEDROOM         | 125 to 625 | 717.64 Sq.Ft   | community side                                                                                                                                                                                                                                                                                                                                                                                                                                                                                                                                                                                                                                                                                                                                                                                                                                                                                                                                                                                                                                                                                                                                                                                                                                                                                                                                                                                                                                                                                                                                                                                                                                                                                                                                                                                                                                                                                                                                                                                                                                                                                                                 |

| UNIT TYPE | FLAT NO    | AREA         | VIEW           |
|-----------|------------|--------------|----------------|
| 1 BEDROOM | 126 to 626 | 752.08 Sq.Ft | community side |

| UNIT TYPE | FLAT NO    | AREA          | VIEW        |
|-----------|------------|---------------|-------------|
| 2 BEDROOM | 101 to 601 | 1258.63 Sq.Ft | Garden side |