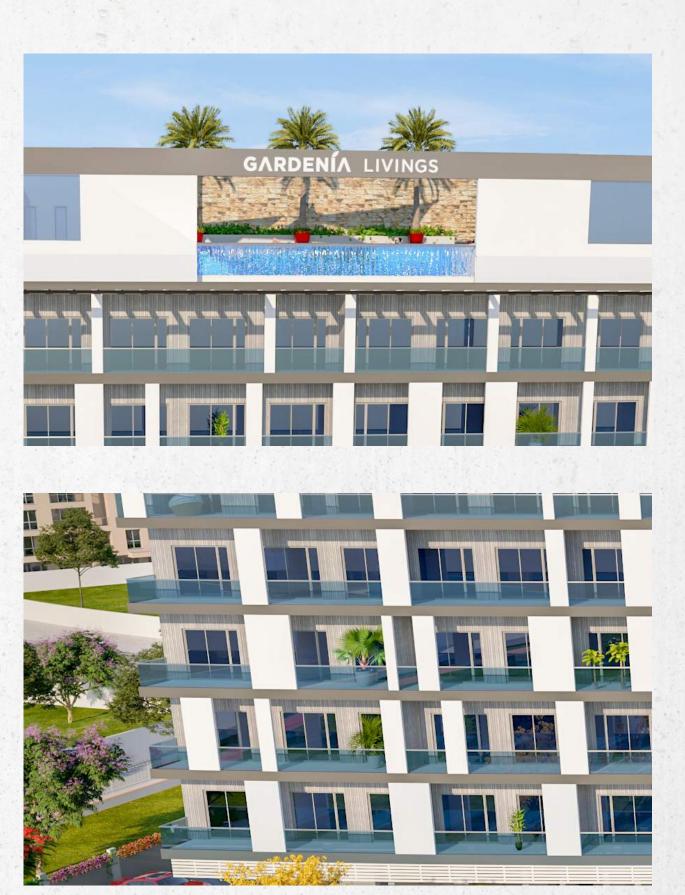

- Gardenia Livings has a stunning Infinity Pool at it's rooftop.
- The pool overlooks the garden and the world famous Dubai skyline.
- Temperature controlled and safe for all age groups as per the standards of Dubai law.

# BEYOND / THE WINDOWS

- Open your window to a lush green view from your bedroom and living room everyday.
- Gardenia Livings is the only residential development adjacent to the central park of Arjan.
- The mesmerizing park boasts a running track, activities for children and dedicated areas for outdoor sports.
- As a resident of Gardenia Livings, you will always have access to the park at your doorstep.