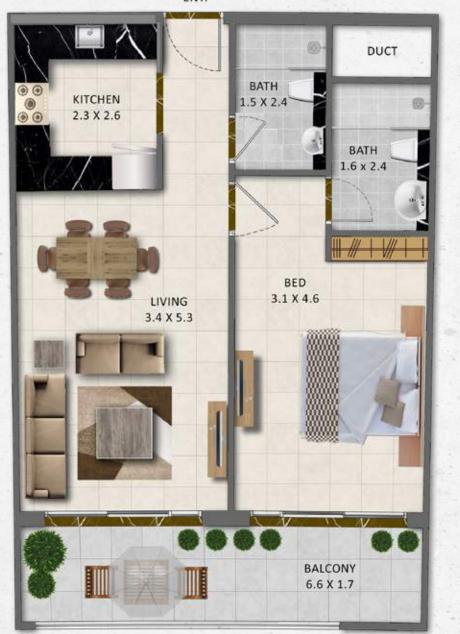

## UNIT TYPE ONE BEDROOM

#### UNIT TYPE ONE BEDROOM

| UNIT TYPE | FLAT NO    | AREA         | VIEW        |  |
|-----------|------------|--------------|-------------|--|
| 1 BEDROOM | 102 to 602 | 762.95 Sq.Ft | Garden side |  |

| UNIT TYPE | FLAT NO    | AREA         | VIEW        |
|-----------|------------|--------------|-------------|
| 1 BEDROOM | 103 to 603 | 762.95 Sq.Ft | Garden side |

| UNIT TYPE | FLAT NO    | AREA         | VIEW        |
|-----------|------------|--------------|-------------|
| 1 BEDROOM | 108 to 608 | 762.95 Sq.Ft | Garden side |

|           |            | And the state of |             |
|-----------|------------|------------------|-------------|
| UNIT TYPE | FLAT NO    | AREA             | VIEW        |
| 1 BEDROOM | 109 to 609 | 762.95 Sq.Ft     | Garden side |

# UNIT TYPE ONE BEDROOM

#### UNIT TYPE ONE BEDROOM

| UNIT TYPE | FLAT NO    | AREA         | VIEW        |  |
|-----------|------------|--------------|-------------|--|
| 1 BEDROOM | 110 to 610 | 762.95 Sq.Ft | Garden side |  |

| UNIT TYPE | FLAT NO    | AREA         | VIEW        |
|-----------|------------|--------------|-------------|
| 1 BEDROOM | 113 to 613 | 823.77 Sq.Ft | Garden side |

| UNIT TYPE | FLAT NO    | AREA         | VIEW           |  |
|-----------|------------|--------------|----------------|--|
| 1 BEDROOM | 115 to 615 | 740.24 Sq.Ft | community side |  |

| UNIT TYPE | FLAT NO    | AREA         | VIEW           |
|-----------|------------|--------------|----------------|
| 1 BEDROOM | 116 to 616 | 742.61 Sq.Ft | community side |

# UNIT TYPE ONE BEDROOM

| UNIT TYPE | FLAT NO    | AREA         | VIEW           |
|-----------|------------|--------------|----------------|
| 1 BEDROOM | 117 to 617 | 742.61 Sq.Ft | community side |

ENT:

| UNIT TYPE | FLAT NO    | AREA         | VIEW           |  |
|-----------|------------|--------------|----------------|--|
| 1 BEDROOM | 118 to 618 | 742.61 Sq.Ft | community side |  |

ENT:

| UNIT TYPE | FLAT NO    | AREA         | VIEW           |
|-----------|------------|--------------|----------------|
| 1 BEDROOM | 119 to 619 | 742.61 Sq.Ft | community side |

ENT:

| UNIT TYPE | FLAT NO    | AREA         | VIEW           |  |
|-----------|------------|--------------|----------------|--|
| 1 BEDROOM | 120 to 620 | 742.61 Sq.Ft | community side |  |

| UNIT TYPE | FLAT NO    | AREA         | VIEW           |  |
|-----------|------------|--------------|----------------|--|
| 1 BEDROOM | 121 to 621 | 771.13 Sq.Ft | community side |  |

| 77 77 77 77 77 77 |            | and the second | A STATE OF THE STA |
|-------------------|------------|----------------|--------------------------------------------------------------------------------------------------------------------------------------------------------------------------------------------------------------------------------------------------------------------------------------------------------------------------------------------------------------------------------------------------------------------------------------------------------------------------------------------------------------------------------------------------------------------------------------------------------------------------------------------------------------------------------------------------------------------------------------------------------------------------------------------------------------------------------------------------------------------------------------------------------------------------------------------------------------------------------------------------------------------------------------------------------------------------------------------------------------------------------------------------------------------------------------------------------------------------------------------------------------------------------------------------------------------------------------------------------------------------------------------------------------------------------------------------------------------------------------------------------------------------------------------------------------------------------------------------------------------------------------------------------------------------------------------------------------------------------------------------------------------------------------------------------------------------------------------------------------------------------------------------------------------------------------------------------------------------------------------------------------------------------------------------------------------------------------------------------------------------------|
| UNIT TYPE         | FLAT NO    | AREA           | VIEW                                                                                                                                                                                                                                                                                                                                                                                                                                                                                                                                                                                                                                                                                                                                                                                                                                                                                                                                                                                                                                                                                                                                                                                                                                                                                                                                                                                                                                                                                                                                                                                                                                                                                                                                                                                                                                                                                                                                                                                                                                                                                                                           |
| 1 BEDROOM         | 125 to 625 | 717.64 Sq.Ft   | community side                                                                                                                                                                                                                                                                                                                                                                                                                                                                                                                                                                                                                                                                                                                                                                                                                                                                                                                                                                                                                                                                                                                                                                                                                                                                                                                                                                                                                                                                                                                                                                                                                                                                                                                                                                                                                                                                                                                                                                                                                                                                                                                 |

| UNIT TYPE | FLAT NO    | AREA         | VIEW           |
|-----------|------------|--------------|----------------|
| 1 BEDROOM | 126 to 626 | 752.08 Sq.Ft | community side |

| UNIT TYPE | FLAT NO    | AREA          | VIEW        |
|-----------|------------|---------------|-------------|
| 2 BEDROOM | 101 to 601 | 1258.63 Sq.Ft | Garden side |