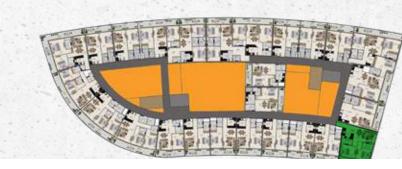

# THE MASTER DEVELOPMENT ARJAN @ DUBAILAND

- A billion dollar master development plan.
- Mixed use community having residential, commercial, hospitality, educational and healthcare zones.
- Launched by the world famous Dubai Properties.
- Sustained by a community realm, rich in cultural and recreational attractions.
- Strategically positioned to be the center of New Dubai with close proximity to all major business and recreational centers.

### THE **DEVELOPMENT**

Welcome to an extraordinary exquisite lifestyle. Located at the one corner of the lush green Garden, close to the main entrance of Arjan and adjacent to the main highway, Gardenia Livings is unique in many aspects. You can wake up to a beautiful Garden view from two out of three sides of the development or you may choose to have a thriving community view as well.