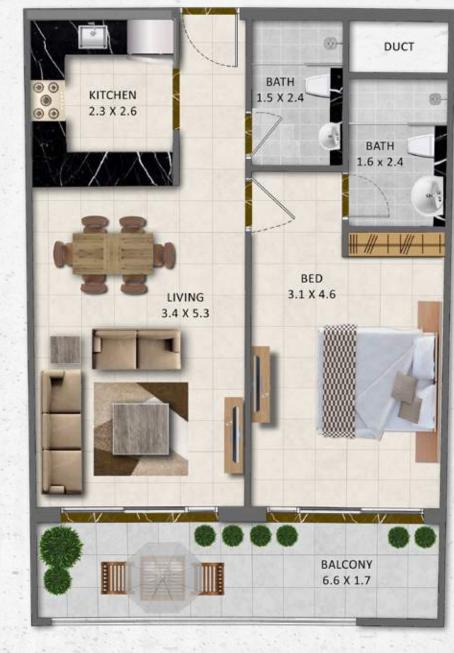

| UNIT TYPE | FLAT NO    | AREA         | VIEW           |
|-----------|------------|--------------|----------------|
| 1 BEDROOM | 126 to 626 | 752.08 Sq.Ft | community side |

| UNIT TYPE | FLAT NO    | AREA          | VIEW        |
|-----------|------------|---------------|-------------|
| 2 BEDROOM | 101 to 601 | 1258.63 Sq.Ft | Garden side |

# UNIT TYPE TWO BEDROOM

## UNIT TYPE TWO BEDROOM

| UNIT TYPE | FLAT NO    | AREA          | VIEW        |
|-----------|------------|---------------|-------------|
| 2 BEDROOM | 104 to 604 | 1051.64 Sq.Ft | Garden side |

| UNIT TYPE | FLAT NO    | AREA          | VIEW        |
|-----------|------------|---------------|-------------|
| 2 BEDROOM | 105 to 605 | 1058.21 Sq.Ft | Garden side |

| - 2- 15 7 1 5 1 |            |               |             |
|-----------------|------------|---------------|-------------|
| UNIT TYPE       | FLAT NO    | AREA          | VIEW        |
| 2 BEDROOM       | 106 to 606 | 1123.87 Sq.Ft | Garden side |

| UNIT TYPE | FLAT NO    | AREA          | VIEW        |
|-----------|------------|---------------|-------------|
| 2 BEDROOM | 107 to 607 | 1056.81 Sq.Ft | Garden side |

# UNIT TYPE TWO BEDROOM

| UNIT TYPE | FLAT NO    | AREA          | VIEW        |
|-----------|------------|---------------|-------------|
| 2 BEDROOM | 111 to 611 | 1067.90 Sq.Ft | Garden side |

| UNIT TYPE | FLAT NO    | AREA          | VIEW        |
|-----------|------------|---------------|-------------|
| 2 BEDROOM | 112 to 612 | 1015.80 Sq.Ft | Garden side |

# TWO BED APARTMENT

| UNIT TYPE | FLAT NO    | AREA         | VIEW        |
|-----------|------------|--------------|-------------|
| 2 BEDROOM | 114 to 614 | 853.05 Sq.Ft | Garden side |

| © (a) KITCHEN 2.4 X 2.7 | ENT:                | BATH 2.1 X 1.9 | STORE 1.8 X 1.9      |                   |
|-------------------------|---------------------|----------------|----------------------|-------------------|
|                         | LIVING<br>4.6 X 5.2 | BED 2.9 X 3.2  | 1.6 BE               | BATH<br>1.6 X 2.0 |
|                         |                     |                | BALCONY<br>12.4X 1.7 |                   |

| UNIT TYPE | FLAT NO    | AREA          | VIEW           |
|-----------|------------|---------------|----------------|
| 2 BEDROOM | 122 to 622 | 1130.76 Sq.Ft | community side |

## UNIT TYPE TWO BEDROOM

| UNIT TYPE | FLAT NO    | AREA          | VIEW           |  |
|-----------|------------|---------------|----------------|--|
| 2 BEDROOM | 123 to 623 | 1130.76 Sq.Ft | community side |  |

| UNIT TYPE | FLAT NO    | AREA          | VIEW           |
|-----------|------------|---------------|----------------|
| 2 BEDROOM | 124 to 624 | 1070.37 Sq.Ft | community side |

CHOOSE FROM OUR 15 TYPES OF 1BHK AND 11 TYPES OF 2BHK APARTMENTS PER FLOOR, METICULOUSLY DESIGNED TO MAXIMIZE SPACE, COMFORT AND FUNCTIONALITY