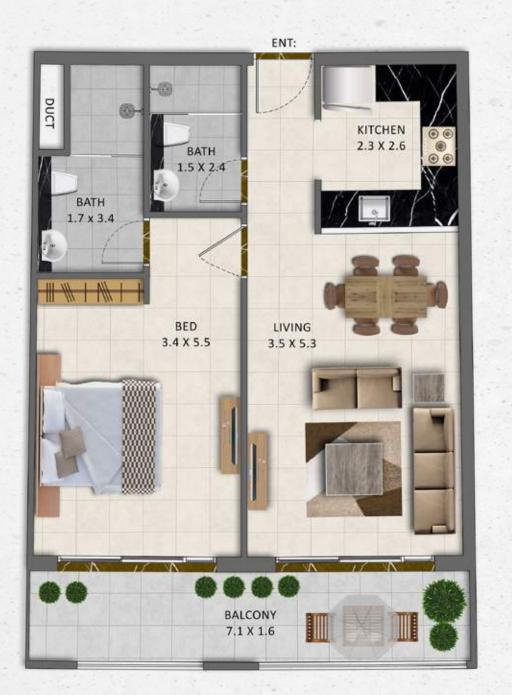

| UNIT TYPE | FLAT NO    | AREA         | VIEW           |
|-----------|------------|--------------|----------------|
| 1 BEDROOM | 126 to 626 | 752.08 Sq.Ft | community side |

| UNIT TYPE | FLAT NO    | AREA          | VIEW        |
|-----------|------------|---------------|-------------|
| 2 BEDROOM | 101 to 601 | 1258.63 Sq.Ft | Garden side |

# UNIT TYPE TWO BEDROOM

| UNIT TYPE | FLAT NO    | AREA          | VIEW        |
|-----------|------------|---------------|-------------|
| 2 BEDROOM | 111 to 611 | 1067.90 Sq.Ft | Garden side |

| UNIT TYPE | FLAT NO    | AREA          | VIEW        |
|-----------|------------|---------------|-------------|
| 2 BEDROOM | 112 to 612 | 1015.80 Sq.Ft | Garden side |