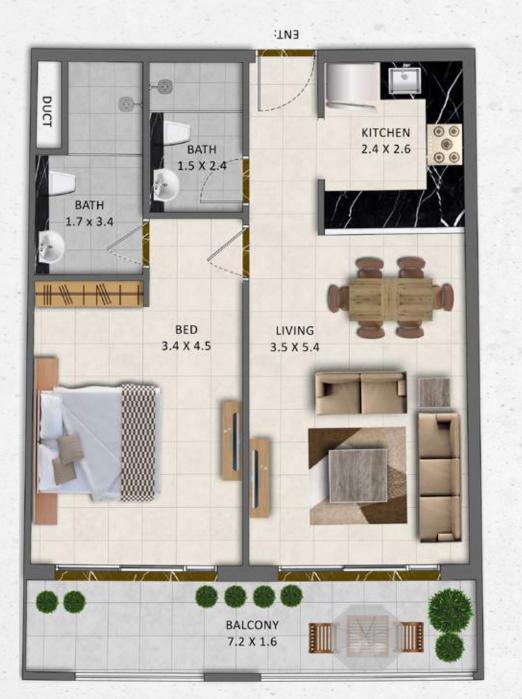

# UNIT TYPE ONE BEDROOM

| UNIT TYPE | FLAT NO    | AREA         | VIEW           |
|-----------|------------|--------------|----------------|
| 1 BEDROOM | 117 to 617 | 742.61 Sq.Ft | community side |

ENT:

| UNIT TYPE | FLAT NO    | AREA         | VIEW           |  |
|-----------|------------|--------------|----------------|--|
| 1 BEDROOM | 118 to 618 | 742.61 Sq.Ft | community side |  |

ENT:

| UNIT TYPE | FLAT NO    | AREA         | VIEW           |
|-----------|------------|--------------|----------------|
| 1 BEDROOM | 119 to 619 | 742.61 Sq.Ft | community side |

ENT:

| UNIT TYPE | FLAT NO    | AREA         | VIEW           |  |
|-----------|------------|--------------|----------------|--|
| 1 BEDROOM | 120 to 620 | 742.61 Sq.Ft | community side |  |

| UNIT TYPE | FLAT NO    | AREA         | VIEW           |  |
|-----------|------------|--------------|----------------|--|
| 1 BEDROOM | 121 to 621 | 771.13 Sq.Ft | community side |  |