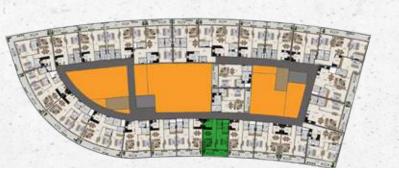

# THE MASTER DEVELOPMENT ARJAN @ DUBAILAND

- A billion dollar master development plan.
- Mixed use community having residential, commercial, hospitality, educational and healthcare zones.
- Launched by the world famous Dubai Properties.
- Sustained by a community realm, rich in cultural and recreational attractions.
- Strategically positioned to be the center of New Dubai with close proximity to all major business and recreational centers.

### THE **DEVELOPMENT**

Welcome to an extraordinary exquisite lifestyle. Located at the one corner of the lush green Garden, close to the main entrance of Arjan and adjacent to the main highway, Gardenia Livings is unique in many aspects. You can wake up to a beautiful Garden view from two out of three sides of the development or you may choose to have a thriving community view as well.