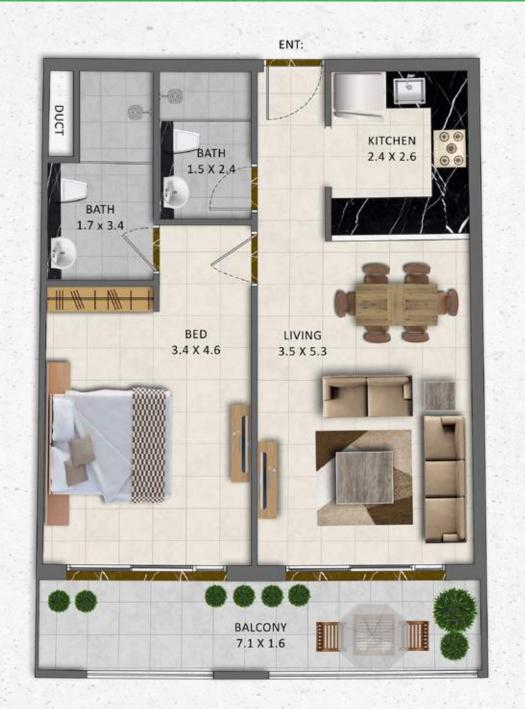

## UNIT TYPE ONE BEDROOM

#### UNIT TYPE ONE BEDROOM

| UNIT TYPE | FLAT NO    | AREA         | VIEW        |  |
|-----------|------------|--------------|-------------|--|
| 1 BEDROOM | 102 to 602 | 762.95 Sq.Ft | Garden side |  |

| UNIT TYPE | FLAT NO    | AREA         | VIEW        |
|-----------|------------|--------------|-------------|
| 1 BEDROOM | 103 to 603 | 762.95 Sq.Ft | Garden side |

| UNIT TYPE | FLAT NO    | AREA         | VIEW        |
|-----------|------------|--------------|-------------|
| 1 BEDROOM | 108 to 608 | 762.95 Sq.Ft | Garden side |

|           |            | And the state of |             |
|-----------|------------|------------------|-------------|
| UNIT TYPE | FLAT NO    | AREA             | VIEW        |
| 1 BEDROOM | 109 to 609 | 762.95 Sq.Ft     | Garden side |

# UNIT TYPE ONE BEDROOM

#### UNIT TYPE ONE BEDROOM

| UNIT TYPE | FLAT NO    | AREA         | VIEW        |  |
|-----------|------------|--------------|-------------|--|
| 1 BEDROOM | 110 to 610 | 762.95 Sq.Ft | Garden side |  |