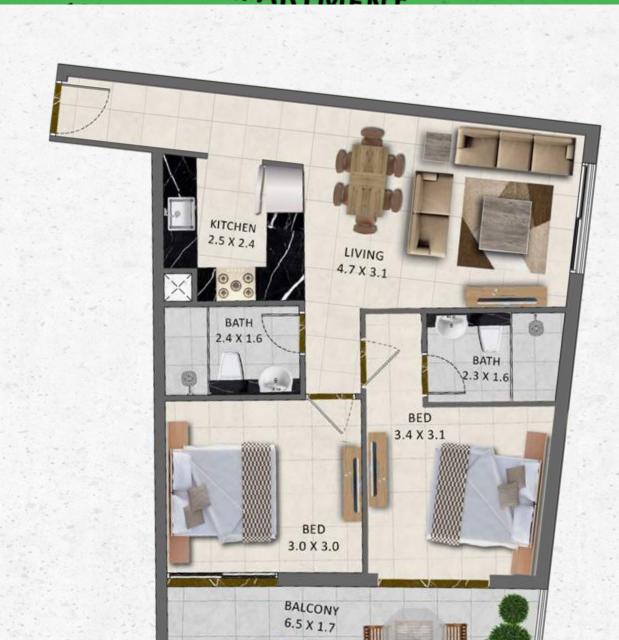

| UNIT TYPE | FLAT NO    | AREA         | VIEW           |
|-----------|------------|--------------|----------------|
| 1 BEDROOM | 126 to 626 | 752.08 Sq.Ft | community side |

| UNIT TYPE | FLAT NO    | AREA          | VIEW        |
|-----------|------------|---------------|-------------|
| 2 BEDROOM | 101 to 601 | 1258.63 Sq.Ft | Garden side |