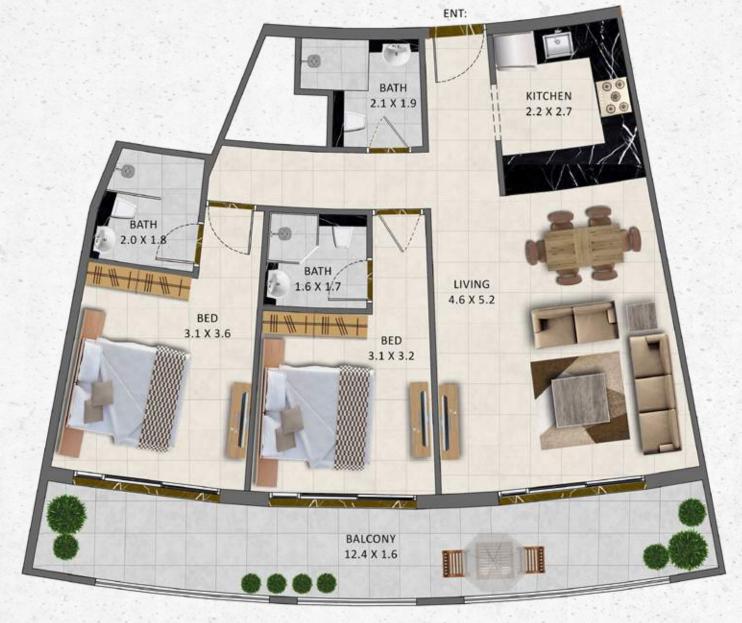

# UNIT TYPE TWO BEDROOM

## UNIT TYPE TWO BEDROOM

| UNIT TYPE | FLAT NO    | AREA          | VIEW        |
|-----------|------------|---------------|-------------|
| 2 BEDROOM | 104 to 604 | 1051.64 Sq.Ft | Garden side |

| UNIT TYPE | FLAT NO    | AREA          | VIEW        |
|-----------|------------|---------------|-------------|
| 2 BEDROOM | 105 to 605 | 1058.21 Sq.Ft | Garden side |

# UNIT TYPE TWO BEDROOM

| UNIT TYPE | FLAT NO    | AREA          | VIEW        |
|-----------|------------|---------------|-------------|
| 2 BEDROOM | 111 to 611 | 1067.90 Sq.Ft | Garden side |

| UNIT TYPE | FLAT NO    | AREA          | VIEW        |
|-----------|------------|---------------|-------------|
| 2 BEDROOM | 112 to 612 | 1015.80 Sq.Ft | Garden side |

# TWO BED APARTMENT

| UNIT TYPE | FLAT NO    | AREA         | VIEW        |
|-----------|------------|--------------|-------------|
| 2 BEDROOM | 114 to 614 | 853.05 Sq.Ft | Garden side |

| © (a) KITCHEN 2.4 X 2.7 | ENT:                | BATH 2.1 X 1.9 | STORE 1.8 X 1.9      |                   |
|-------------------------|---------------------|----------------|----------------------|-------------------|
|                         | LIVING<br>4.6 X 5.2 | BED 2.9 X 3.2  | 1.6 BE               | BATH<br>1.6 X 2.0 |
|                         |                     |                | BALCONY<br>12.4X 1.7 |                   |