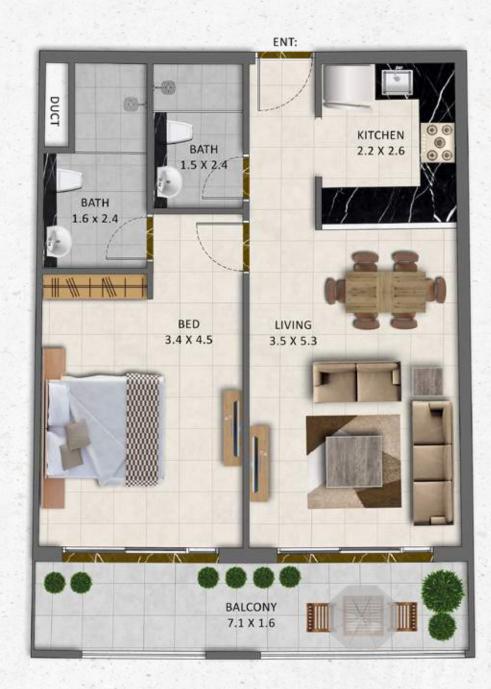

| UNIT TYPE | FLAT NO    | AREA         | VIEW           |
|-----------|------------|--------------|----------------|
| 1 BEDROOM | 116 to 616 | 742.61 Sq.Ft | community side |