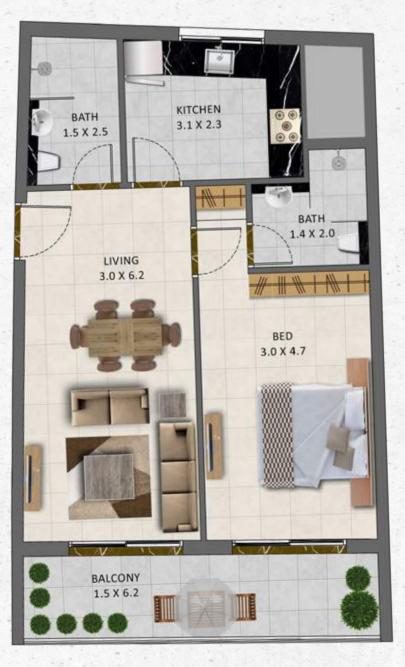

## UNIT TYPE ONE BEDROOM

#### UNIT TYPE ONE BEDROOM

| UNIT TYPE | FLAT NO    | AREA         | VIEW        |  |
|-----------|------------|--------------|-------------|--|
| 1 BEDROOM | 102 to 602 | 762.95 Sq.Ft | Garden side |  |