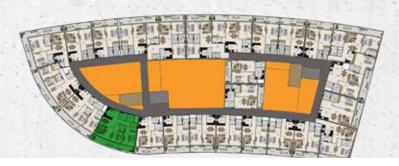

# THE MASTER DEVELOPMENT ARJAN @ DUBAILAND

- A billion dollar master development plan.
- Mixed use community having residential, commercial, hospitality, educational and healthcare zones.
- Launched by the world famous Dubai Properties.
- Sustained by a community realm, rich in cultural and recreational attractions.
- Strategically positioned to be the center of New Dubai with close proximity to all major business and recreational centers.

### THE **DEVELOPMENT**

Welcome to an extraordinary exquisite lifestyle. Located at the one corner of the lush green Garden, close to the main entrance of Arjan and adjacent to the main highway, Gardenia Livings is unique in many aspects. You can wake up to a beautiful Garden view from two out of three sides of the development or you may choose to have a thriving community view as well.