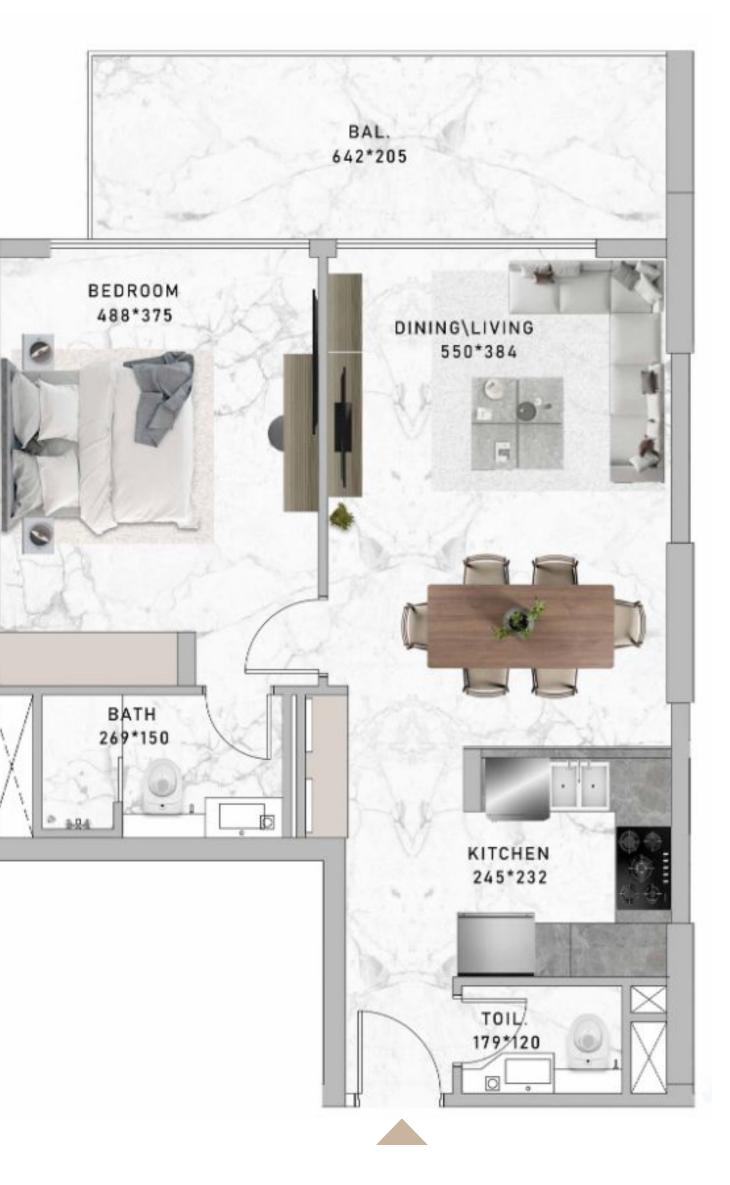

# SUITE 112

| SUITE AREA   | 379.64 SQ.FT |
|--------------|--------------|
| BALCONY AREA | 86.54 SQ.FT  |
| TOTAL AREA   | 466.18 SQ.FT |

All images used are for illustrative purposes only and do not represent the actual size, features, specifications, fittings and furnishings. The developer reserves the right to make revisions / alterations, at its absolute discretion, without any liability whatsoever.