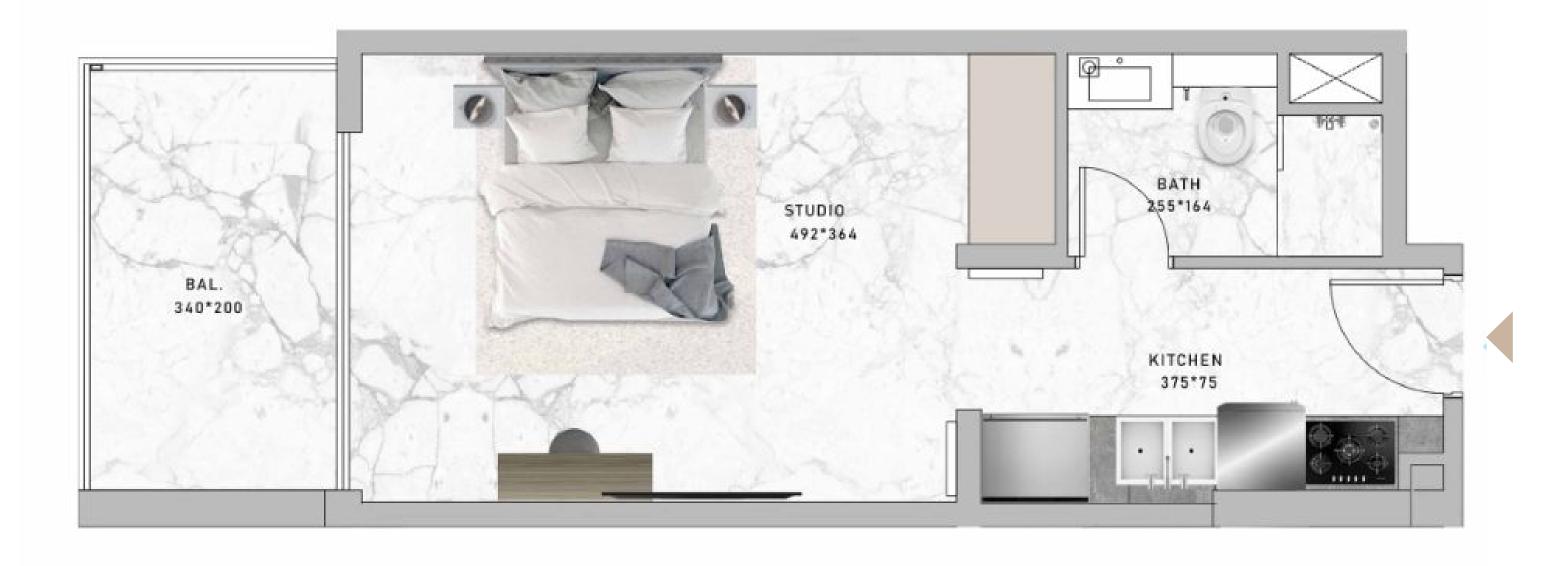

# STUDIO

| SUITE AREA   | 376.20 SQ.FT |
|--------------|--------------|
| BALCONY AREA | 60.39 SQ.FT  |
| TOTAL ARFA   | 436 58 SO FT |

All images used are for illustrative purposes only and do not represent the actual size, features, specifications, fittings and furnishings. The developer reserves the right to make revisions / alterations, at its absolute discretion, without any liability whatsoever.

# SUITE 112

| SUITE AREA   | 379.64 SQ.FT |
|--------------|--------------|
| BALCONY AREA | 86.54 SQ.FT  |
| TOTAL AREA   | 466.18 SQ.FT |

All images used are for illustrative purposes only and do not represent the actual size, features, specifications, fittings and furnishings. The developer reserves the right to make revisions / alterations, at its absolute discretion, without any liability whatsoever.

## **STUDIO** SUITE 213, 313, 413, 509

| SUITE AREA   | 376.20 SQ.FT |
|--------------|--------------|
| BALCONY AREA | 0.00 SQ.FT   |
| TOTAL AREA   | 376.20 SQ.FT |

All images used are for illustrative purposes only and do not represent the actual size, features, specifications, fittings and furnishings. The developer reserves the right to make revisions / alterations, at its absolute discretion, without any liability whatsoever.

## **STUDIO** SUITE 214, 314, 414, 510

| SUITE AREA   | 379.64 SQ.FT |
|--------------|--------------|
| BALCONY AREA | 85.36 SQ.FT  |
| TOTAL AREA   | 465.00 SQ.FT |

All images used are for illustrative purposes only and do not represent the actual size, features, specifications, fittings and furnishings. The developer reserves the right to make revisions / alterations, at its absolute discretion, without any liability whatsoever.