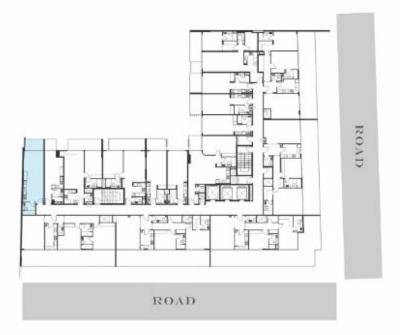

36.16 SQ.FT |
|--------------|--------------|
| BALCONY AREA | 47.36 SQ.FT  |
| TOTAL AREA   | 383.52 SQ.FT |

All images used are for illustrative purposes only and do not represent the actual size, features, specifications, fittings and furnishings. The developer reserves the right to make revisions / alterations, at its absolute discretion, without any liability whatsoever.





## SUITE 514

| SUITE AREA   | 443.04 SQ.FT |
|--------------|--------------|
| BALCONY AREA | 80.08 SQ.FT  |
| TOTAL AREA   | 523.13 SQ.FT |

All images used are for illustrative purposes only and do not represent the actual size, features, specifications, fittings and furnishings. The developer reserves the right to make revisions / alterations, at its absolute discretion, without any liability whatsoever.





### 1 BEDROOM PLUS SUITE 107, 207, 307, 407

| SUITE AREA   | 783.83 SQ.FT |
|--------------|--------------|
| BALCONY AREA | 137.35 SQ.FT |
| TOTAL AREA   | 921.18 SQ.FT |



All images used are for illustrative purposes only and do not represent the actual size, features, specifications, fittings and furnishings. The developer reserves the right to make revisions / alterations, at its absolute discretion, without any liability whatsoever.





#### 1 BEDROOM PLUS SUITE 108, 208, 308, 408

| SUITE AREA   | 779.31 SQ.FT |
|--------------|--------------|
| BALCONY AREA | 124.11 SQ.FT |
| TOTAL AREA   | 903.41 SQ.FT |



All images used are for illustrative purposes only and do not represent the actual size, features, specifications, fittings and furnishings.The developer reserves the righ