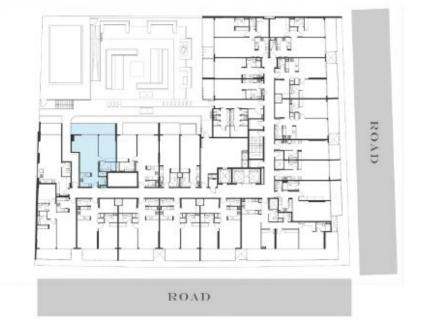

SUITE AREA   | 658.97 SQ.FT |
|--------------|--------------|
| BALCONY AREA | 151.34 SQ.FT |
| TOTAL AREA   | 810.31 SQ.FT |

Il images used are for illustrative purposes only and do not represent the actual size, features, becifications, fittings and furnishings. The developer reserves the right to make revisions / terations, at its absolute discretion, without any liability whatsoever.





| SUITE AREA   | 661.77 SQ.FT |
|--------------|--------------|
| BALCONY AREA | 179.86 SQ.FT |
| TOTAL AREA   | 841.63 SO.FT |

Il images used are for illustrative purposes only and do not represent the actual size, features, pecifications, fittings and furnishings.The developer reserves the right to make revisions / Iterations, at its absolute discretion, without any liability whatsoever.











#### **1 BEDROOM** SUITE 212, 312, 412, 508

| SUITE AREA   | 794.91 SQ.FT |
|--------------|--------------|
| BALCONY AREA | 67.70 SQ.FT  |
| TOTAL AREA   | 862.62 SQ.FT |





#### **1 BEDROOM** SUITE 216, 316, 416, 512

| SUITE AREA   | 647.45 SQ.FT |
|--------------|--------------|
| BALCONY AREA | 132.18 SQ.FT |
| TOTAL AREA   | 779.63 SQ.FT |





#### **1 BEDROOM** SUITE 217, 317, 417

| SUITE AREA   | 727.32 SQ.FT |
|--------------|--------------|
| BALCONY AREA | 123.57 SQ.FT |
| TOTAL ARFA   | 850 89 SO FT |

All images used are for illustrative purposes only and do not represent the actual size, features, specifications, fittings and furnishings. The developer reserves the right to make revisions / alterations, at its absolute discretion, without any liability whatsoever.