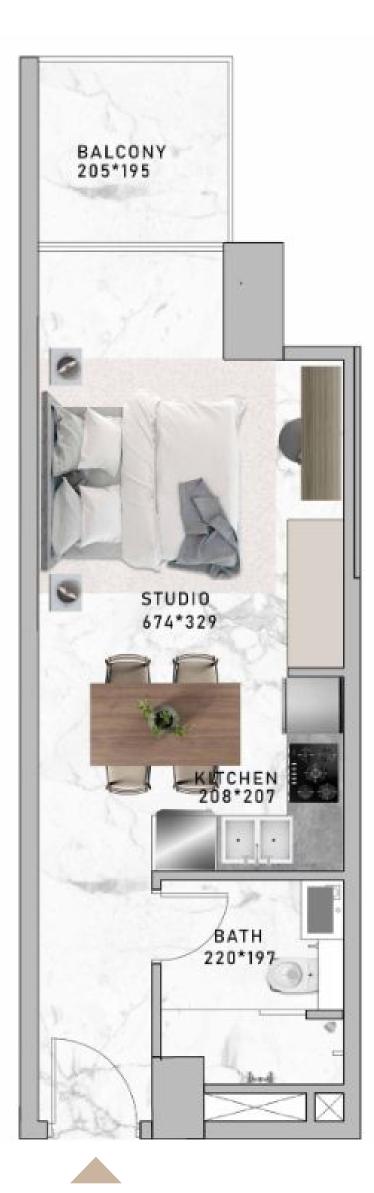

# STUDIO

| SUITE AREA   | 376.20 SQ.FT |
|--------------|--------------|
| BALCONY AREA | 60.39 SQ.FT  |
| TOTAL ARFA   | 436 58 SO FT |

All images used are for illustrative purposes only and do not represent the actual size, features, specifications, fittings and furnishings. The developer reserves the right to make revisions / alterations, at its absolute discretion, without any liability whatsoever.