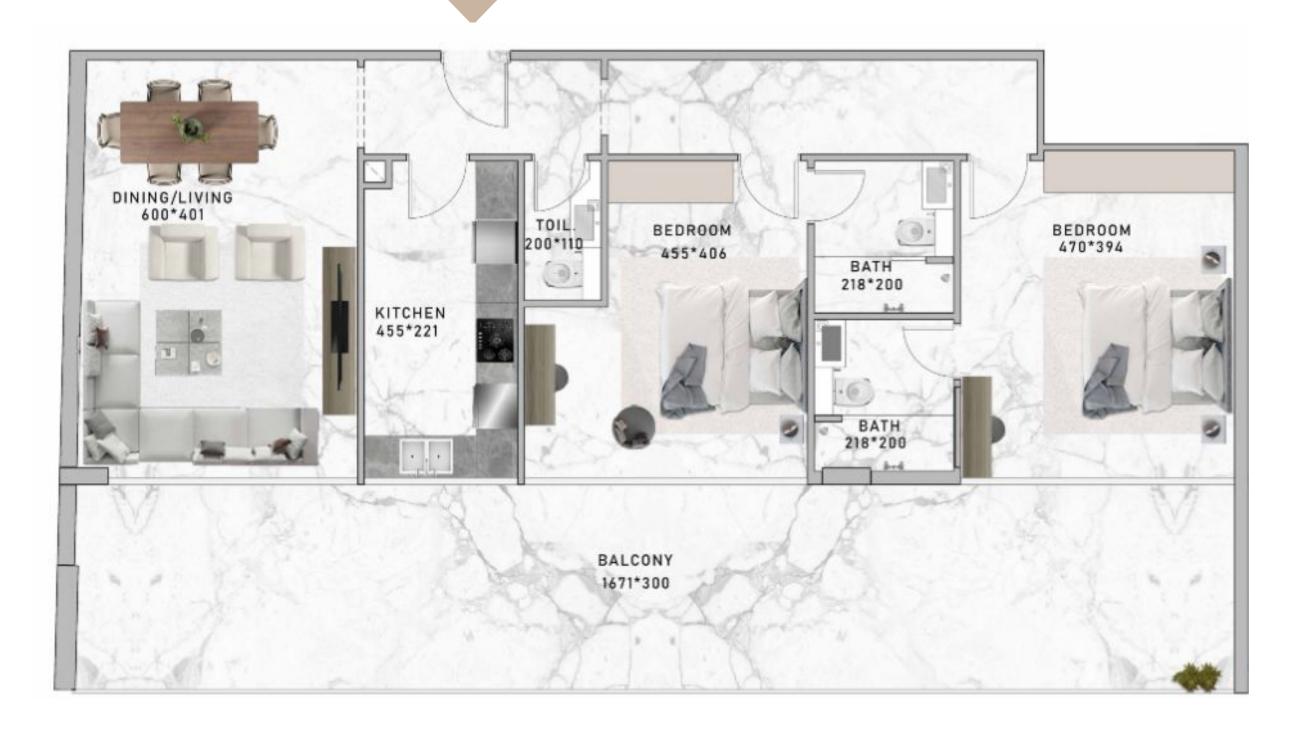

#### 2 BEDROOM SUITE 101, 201, 301, 401

| SUITE AREA   | 1117.62 SQ.FT |
|--------------|---------------|
| BALCONY AREA | 444.98 SQ.FT  |
| TOTAL AREA   | 1562.60 SQ.FT |

ll images used are for illustrative purposes only and do not represent the actual size, features, pecifications, fittings and furnishings.The developer reserves the right to make revisions / terations, at its absolute discretion, without any liability whatsoever.