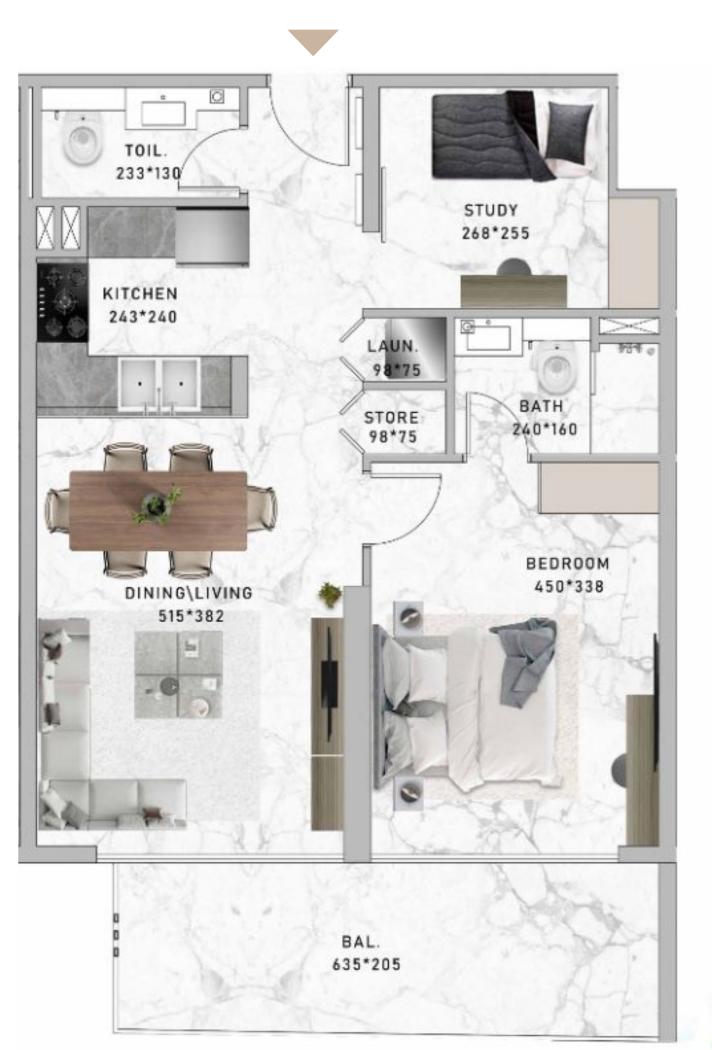

### **1 BEDROOM** SUITE 113, 215, 315, 415, 511

| SUITE AREA   | 658.97 SQ.FT |
|--------------|--------------|
| BALCONY AREA | 151.34 SQ.FT |
| TOTAL AREA   | 810.31 SQ.FT |

Il images used are for illustrative purposes only and do not represent the actual size, features, becifications, fittings and furnishings. The developer reserves the right to make revisions / terations, at its absolute discretion, without any liability whatsoever.