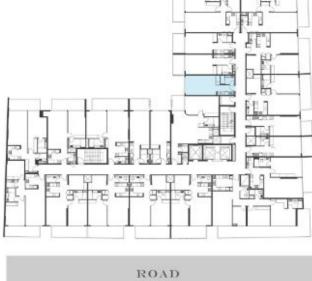

, features, specifications, fittings and furnishings. The developer reserves the right to make revisions / alterations, at its absolute discretion, without any liability whatsoever.





## **STUDIO** SUITE 214, 314, 414, 510

| SUITE AREA   | 379.64 SQ.FT |
|--------------|--------------|
| BALCONY AREA | 85.36 SQ.FT  |
| TOTAL AREA   | 465.00 SQ.FT |

All images used are for illustrative purposes only and do not represent the actual size, features, specifications, fittings and furnishings. The developer reserves the right to make revisions / alterations, at its absolute discretion, without any liability whatsoever.





### **STUDIO** SUITE 211, 311,411,507

| SUITE AREA   | 355.53 SQ.FT |
|--------------|--------------|
| BALCONY AREA | 0.00 SQ.FT   |
| TOTAL AREA   | 355.53 SQ.FT |







## SUITE 513

| SUITE AREA   | 336.16 SQ.FT |
|--------------|--------------|
| BALCONY AREA | 47.36 SQ.FT  |
| TOTAL AREA   | 383.52 SQ.FT |

All images used are for illustrative purposes only and do not represent the actual size, features, specifications, fittings and furnishings. The developer reserves the right to make revisions / alterations, at its absolute discretion, without any liability whatsoever.





## SUITE 514

| SUITE AREA   | 443.04 SQ.FT |
|--------------|--------------|
| BALCONY AREA | 80.08 SQ.FT  |
| TOTAL AREA   | 523.13 SQ.FT |

All images used are for illustrative purposes only and do not represent the actual size, features, specifications, fittings and furnishings. The developer reserves the right to make revisions / alterations, at its absolute discretion, w