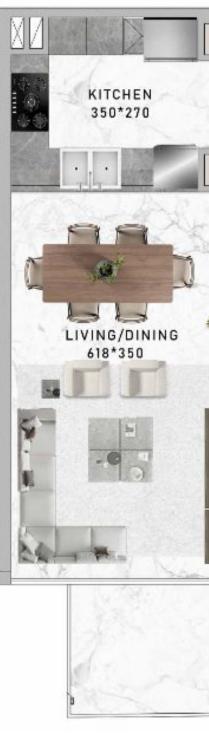

#### 2 BEDROOM SUITE 101, 201, 301, 401

| SUITE AREA   | 1117.62 SQ.FT |
|--------------|---------------|
| BALCONY AREA | 444.98 SQ.FT  |
| TOTAL AREA   | 1562.60 SQ.FT |

ll images used are for illustrative purposes only and do not represent the actual size, features, pecifications, fittings and furnishings.The developer reserves the right to make revisions / terations, at its absolute discretion, without any liability whatsoever.