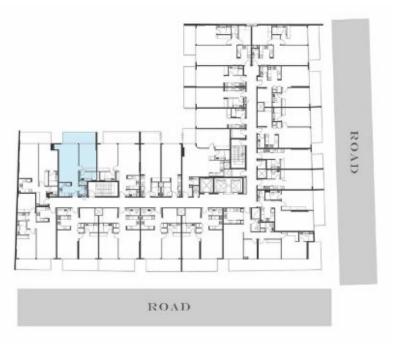

, without any liability whatsoever.





| SUITE AREA   | 661.77 SQ.FT |
|--------------|--------------|
| BALCONY AREA | 179.86 SQ.FT |
| TOTAL AREA   | 841.63 SO.FT |

Il images used are for illustrative purposes only and do not represent the actual size, features, pecifications, fittings and furnishings.The developer reserves the right to make revisions / Iterations, at its absolute discretion, without any liability whatsoever.











#### **1 BEDROOM** SUITE 212, 312, 412, 508

| SUITE AREA   | 794.91 SQ.FT |
|--------------|--------------|
| BALCONY AREA | 67.70 SQ.FT  |
| TOTAL AREA   | 862.62 SQ.FT |





#### **1 BEDROOM** SUITE 216, 316, 416, 512

| SUITE AREA   | 647.45 SQ.FT |
|--------------|--------------|
| BALCONY AREA | 132.18 SQ.FT |
| TOTAL AREA   | 779.63 SQ.FT |





#### **1 BEDROOM** SUITE 217, 317, 417

| SUITE AREA   | 727.32 SQ.FT |
|--------------|--------------|
| BALCONY AREA | 123.57 SQ.FT |
| TOTAL ARFA   | 850 89 SO FT |

All images used are for illustrative purposes only and do not represent the actual size, features, specifications, fittings and furnishings. The developer reserves the right to make revisions / alterations, at its absolute discretion, without any liability whatsoever.





#### 2 BEDROOM SUITE 101, 201, 301, 401

| SUITE AREA   | 1117.62 SQ.FT |
|--------------|---------------|
| BALCONY AREA | 444.98 SQ.FT  |
| TOTAL AREA   | 1562.60 SQ.FT |

ll images used are for illustrative purposes only and do not represent the actual size, features, pecifications, fittings and furnishings.The developer reserves the right to make re