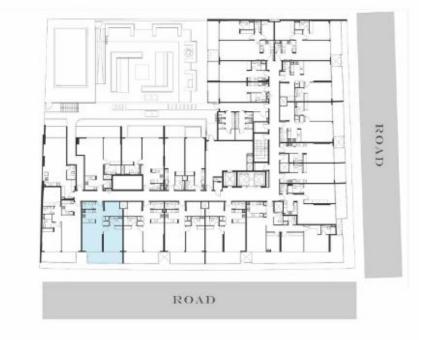

the right to make revisions / alterations, at its absolute discretion, without any liability whatsoever.





#### **1 BEDROOM PLUS** SUITE 116, 218, 318, 418

| SUITE AREA   | 809.12 SQ.FT |
|--------------|--------------|
| BALCONY AREA | 139.97 SQ.FT |
| TOTAL AREA   | 941.09 SQ.FT |

All images used are for illustrative purposes only and do not represent the actual size, features, specifications, fittings and furnishings. The developer reserves the right to make revisions / alterations, at its absolute discretion, without any liability whatsoever.





#### **1 BEDROOM PLUS** SUITE 117, 118, 119, 120, 219, 220, 222, 319, 320, 321, 322, 419, 420, 421, 422

| SUITE AREA   | 719.35 SQ.FT |
|--------------|--------------|
| BALCONY AREA | 145.10 SQ.FT |
| TOTAL AREA   | 864.45 SQ.FT |





#### **1 BEDROOM PLUS** SUITE 105, 106, 205, 206, 305, 306, 405, 406

| SUITE AREA   | 746.26 SQ.FT |
|--------------|--------------|
| BALCONY AREA | 139.39 SQ.FT |
| TOTAL AREA   | 885.65 SQ.FT |



All images used are for illustrative purposes only and do not represent the actual size, features, specifications, fittings and furnishings. The developer reserves the right to make revisions / alterations, at its absolute discretion, without any liability whatsoever.

KEY PLAN



.

#### **1 BEDROOM** SUITE 102, 202, 302, 402

| SUITE AREA   | 730.12 SQ.FT |
|--------------|--------------|
| BALCONY AREA | 139.61 SQ.FT |
| TOTAL AREA   | 869.72 SQ.FT |



All images used are for illustrative purposes only and do not represent the actual size, features, specifications, fittings and furnishi