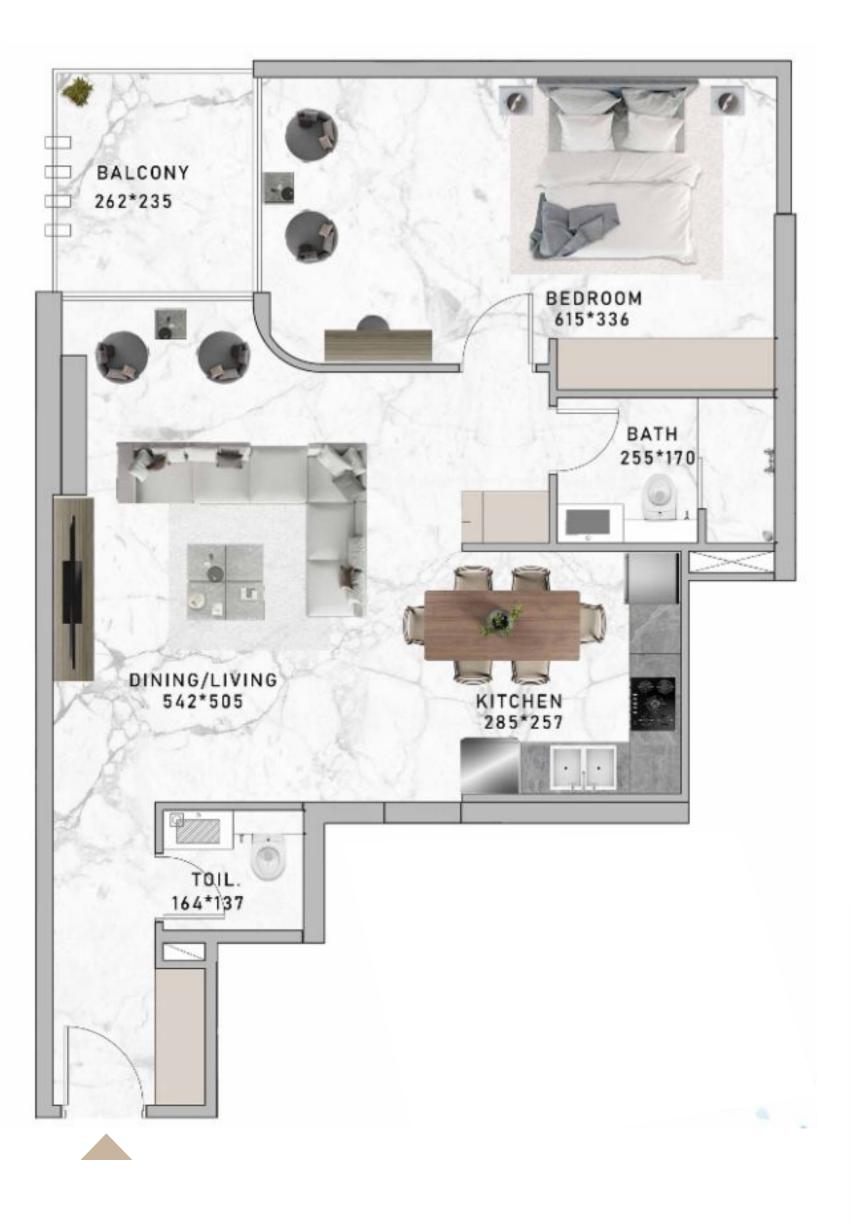

#### **1 BEDROOM** SUITE 216, 316, 416, 512

| SUITE AREA   | 647.45 SQ.FT |
|--------------|--------------|
| BALCONY AREA | 132.18 SQ.FT |
| TOTAL AREA   | 779.63 SQ.FT |