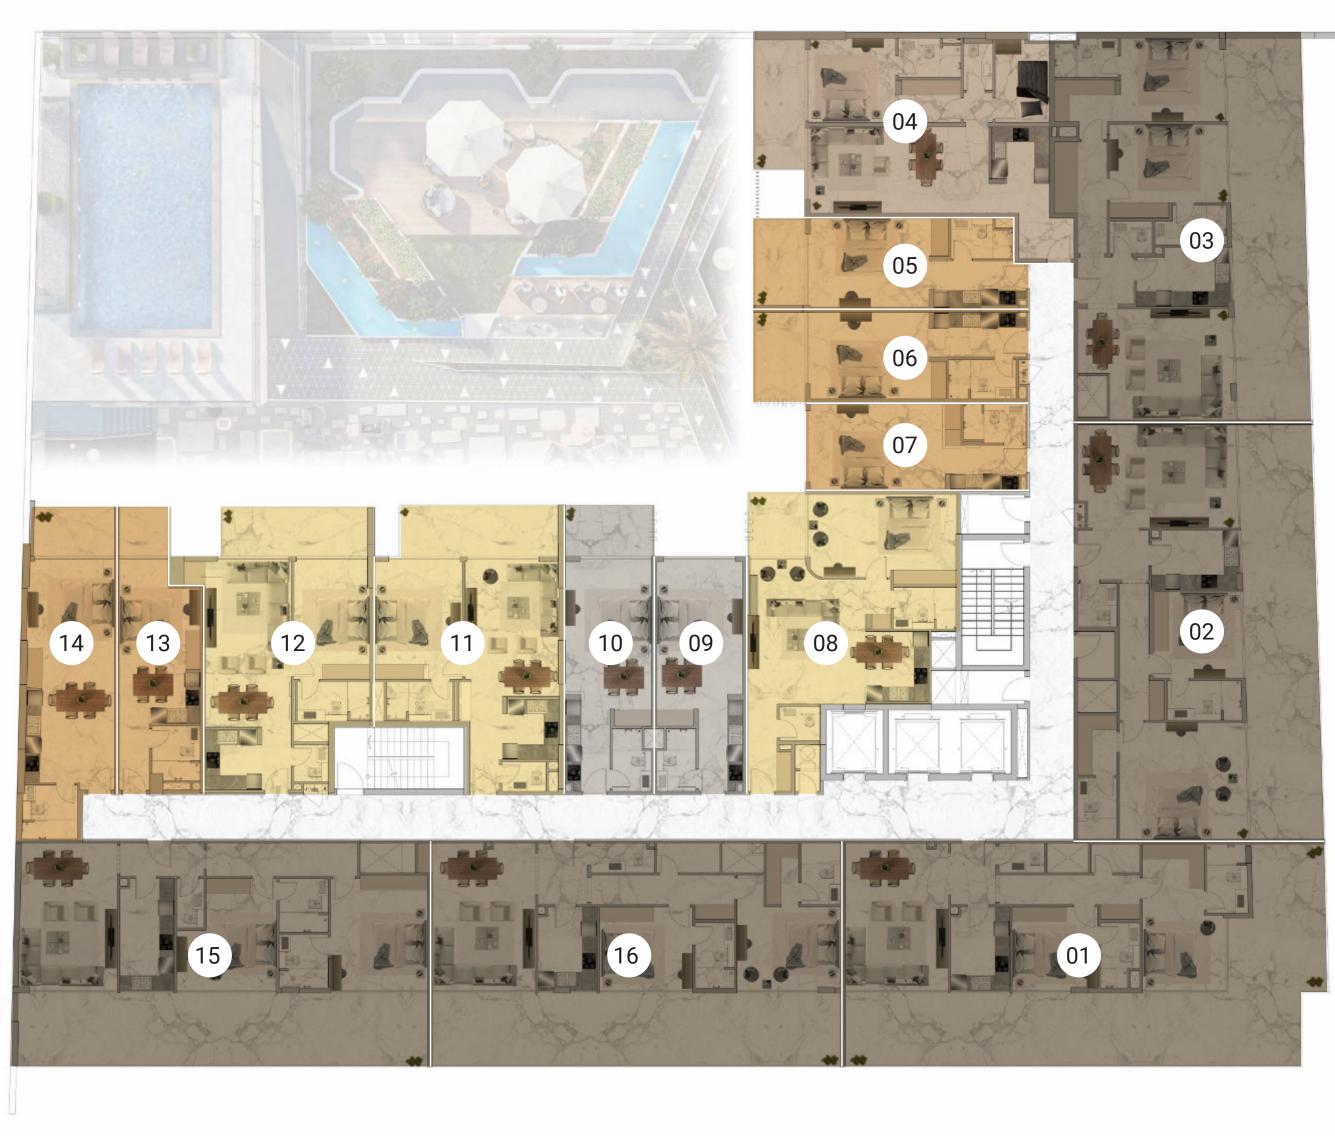

#### 2<sup>ND</sup> TO 4<sup>TH</sup> FLOOR

ROAD

UNIT FLOOR PLANS

KEY PLAN

.