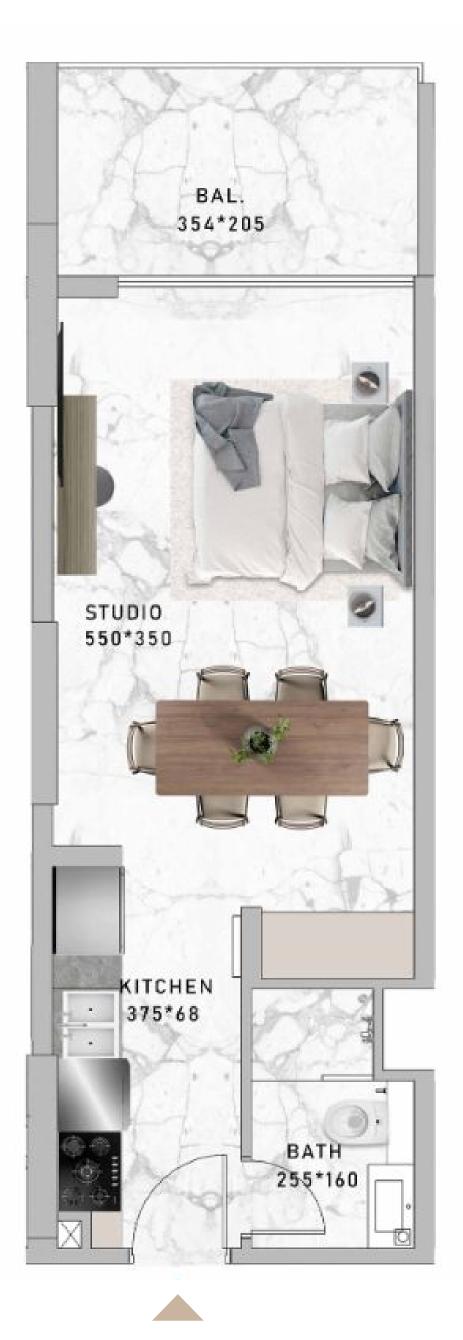

### **STUDIO** SUITE 104, 204, 304, 404

| SUITE AREA   | 384.70 SQ.FT |
|--------------|--------------|
| BALCONY AREA | 58.56 SQ.FT  |
| TOTAL AREA   | 443.26 SQ.FT |

All images used are for illustrative purposes only and do not represent the actual size, features, specifications, fittings and furnishings. The developer reserves the right to make revisions / alterations, at its absolute discretion, without any liability whatsoever.

# STUDIO

| SUITE AREA   | 376.20 SQ.FT |
|--------------|--------------|
| BALCONY AREA | 60.39 SQ.FT  |
| TOTAL ARFA   | 436 58 SO FT |

All images used are for illustrative purposes only and do not represent the actual size, features, specifications, fittings and furnishings. The developer reserves the right to make revisions / alterations, at its absolute discretion, without any liability whatsoever.