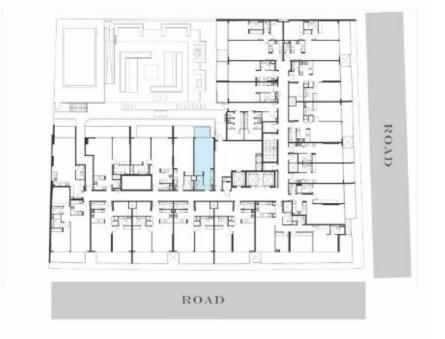

#### 2<sup>ND</sup> TO 4<sup>TH</sup> FLOOR

ROAD

UNIT FLOOR PLANS

KEY PLAN

.