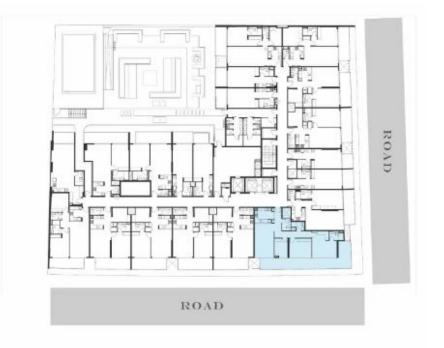

#### 2<sup>ND</sup> TO 4<sup>TH</sup> FLOOR

ROAD

UNIT FLOOR PLANS

KEY PLAN

.