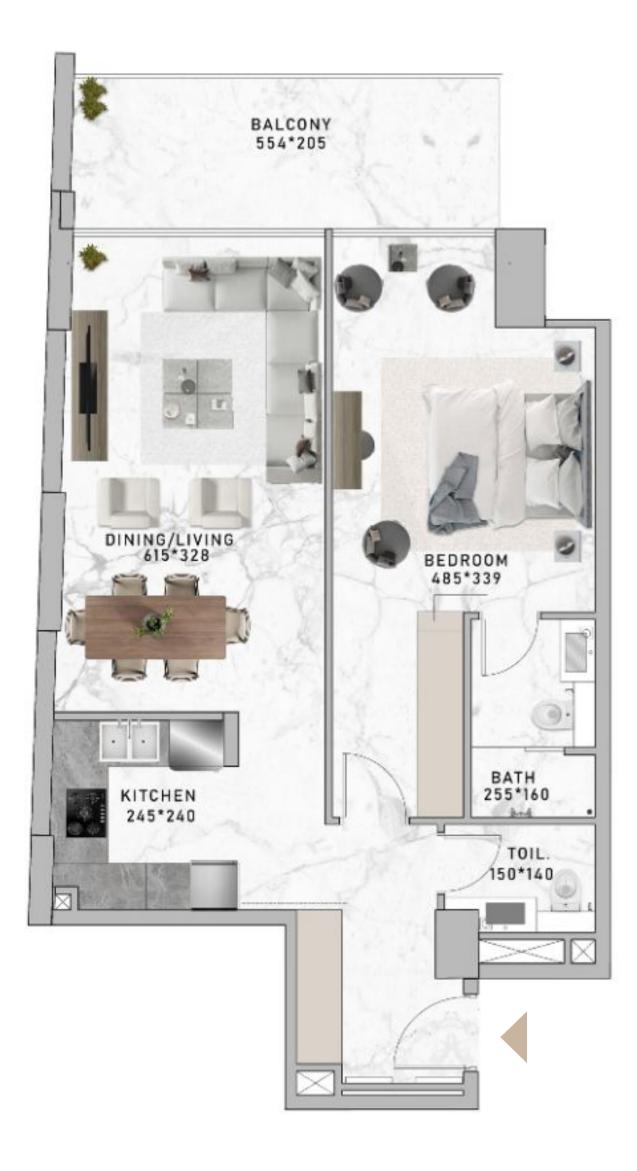

#### 2 BEDROOM SUITE 101, 201, 301, 401

| SUITE AREA   | 1117.62 SQ.FT |
|--------------|---------------|
| BALCONY AREA | 444.98 SQ.FT  |
| TOTAL AREA   | 1562.60 SQ.FT |

ll images used are for illustrative purposes only and do not represent the actual size, features, pecifications, fittings and furnishings.The developer reserves the right to make revisions / terations, at its absolute discretion, without any liability whatsoever.