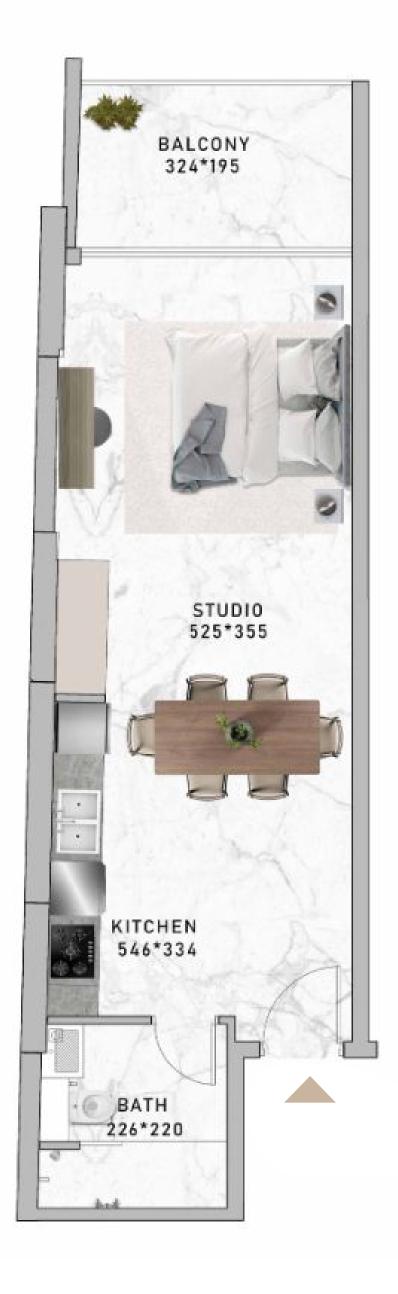

# SUITE 112

| SUITE AREA   | 379.64 SQ.FT |
|--------------|--------------|
| BALCONY AREA | 86.54 SQ.FT  |
| TOTAL AREA   | 466.18 SQ.FT |

All images used are for illustrative purposes only and do not represent the actual size, features, specifications, fittings and furnishings. The developer reserves the right to make revisions / alterations, at its absolute discretion, without any liability whatsoever.