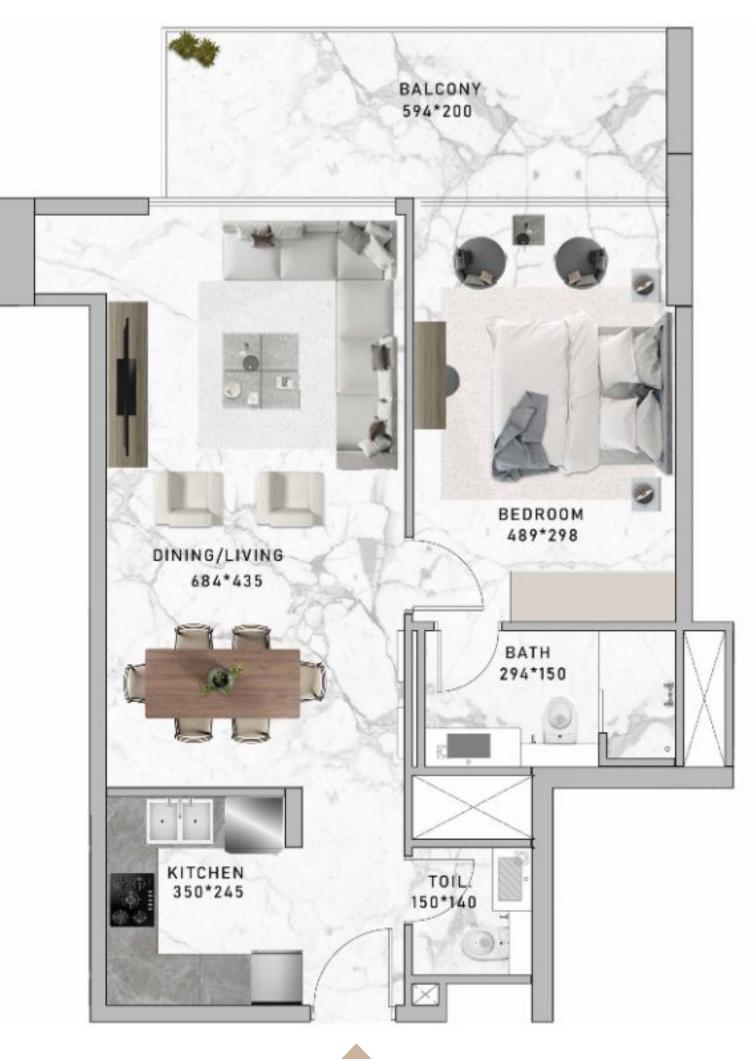

#### **1 BEDROOM** SUITE 217, 317, 417

| SUITE AREA   | 727.32 SQ.FT |
|--------------|--------------|
| BALCONY AREA | 123.57 SQ.FT |
| TOTAL ARFA   | 850 89 SO FT |

All images used are for illustrative purposes only and do not represent the actual size, features, specifications, fittings and furnishings. The developer reserves the right to make revisions / alterations, at its absolute discretion, without any liability whatsoever.