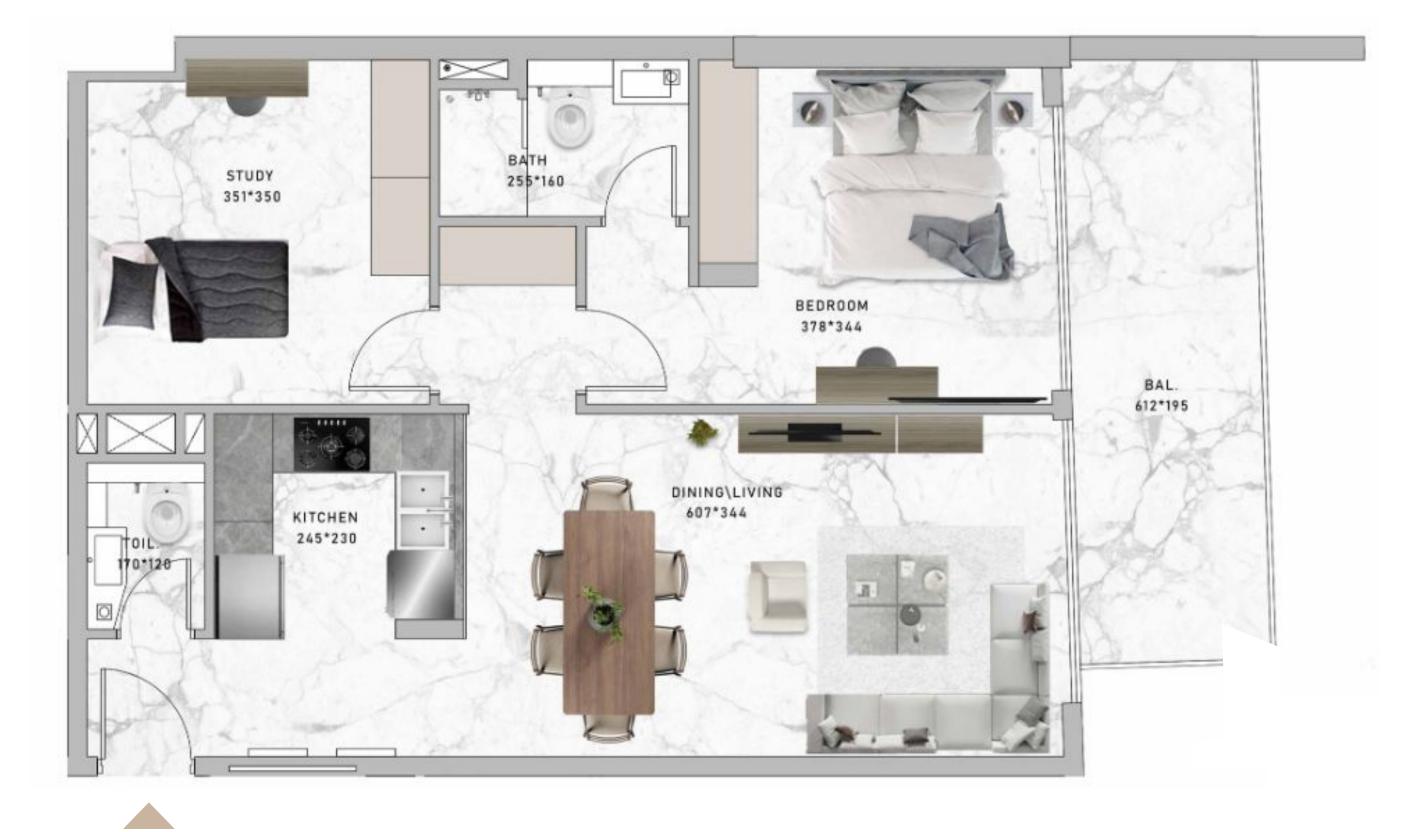

#### **1 BEDROOM** SUITE 212, 312, 412, 508

| SUITE AREA   | 794.91 SQ.FT |
|--------------|--------------|
| BALCONY AREA | 67.70 SQ.FT  |
| TOTAL AREA   | 862.62 SQ.FT |