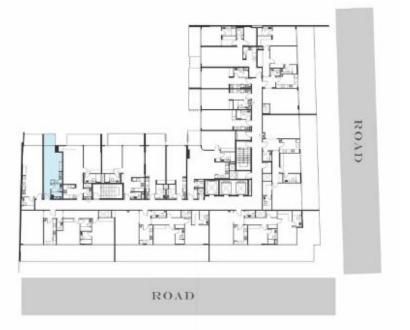

epresent the actual size, features, specifications, fittings and furnishings. The developer reserves the right to make revisions / alterations, at its absolute discretion, without any liability whatsoever.





### **STUDIO** SUITE 211, 311,411,507

| SUITE AREA   | 355.53 SQ.FT |
|--------------|--------------|
| BALCONY AREA | 0.00 SQ.FT   |
| TOTAL AREA   | 355.53 SQ.FT |







## SUITE 513

| SUITE AREA   | 336.16 SQ.FT |
|--------------|--------------|
| BALCONY AREA | 47.36 SQ.FT  |
| TOTAL AREA   | 383.52 SQ.FT |

All images used are for illustrative purposes only and do not represent the actual size, features, specifications, fittings and furnishings. The developer reserves the right to make revisions / alterations, at its absolute discretion, without any liability whatsoever.





## SUITE 514

| SUITE AREA   | 443.04 SQ.FT |
|--------------|--------------|
| BALCONY AREA | 80.08 SQ.FT  |
| TOTAL AREA   | 523.13 SQ.FT |

All images used are for illustrative purposes only and do not represent the actual size, features, specifications, fittings and furnishings. The developer reserves the right to make revisions / alterations, at its absolute discretion, without any liability whatsoever.





### 1 BEDROOM PLUS SUITE 107, 207, 307, 407

| SUITE AREA   | 783.83 SQ.FT |
|--------------|--------------|
| BALCONY AREA | 137.35 SQ.FT |
| TOTAL AREA   | 921.18 SQ.FT |



All images used are for illustrative purposes only and do not represent the actual size, features, specifications, fittings and furnishings. The developer reserves the right to make revisions / alterations