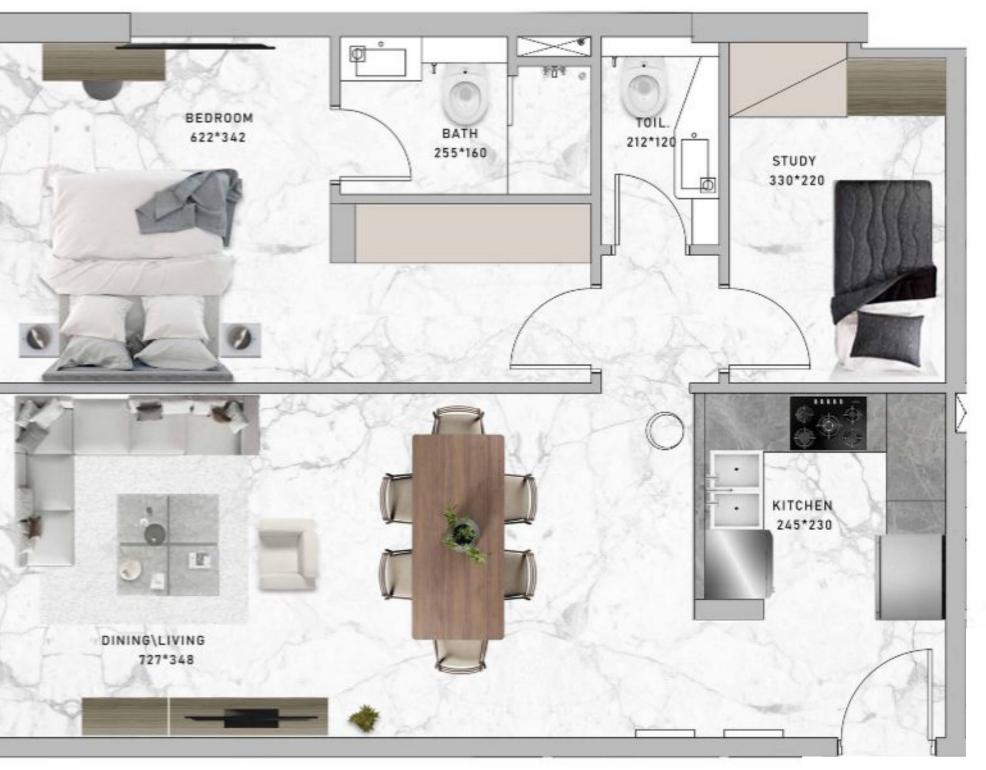

#### **1 BEDROOM PLUS** SUITE 105, 106, 205, 206, 305, 306, 405, 406

| SUITE AREA   | 746.26 SQ.FT |
|--------------|--------------|
| BALCONY AREA | 139.39 SQ.FT |
| TOTAL AREA   | 885.65 SQ.FT |

All images used are for illustrative purposes only and do not represent the actual size, features, specifications, fittings and furnishings. The developer reserves the right to make revisions / alterations, at its absolute discretion, without any liability whatsoever.