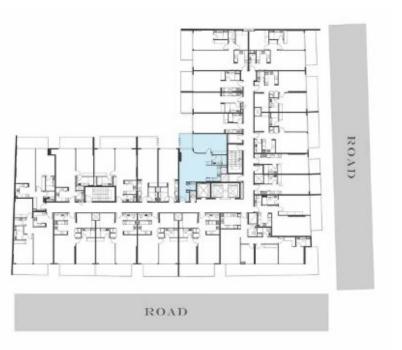

nd do not represent the actual size, features, becifications, fittings and furnishings. The developer reserves the right to make revisions / terations, at its absolute discretion, without any liability whatsoever.





| SUITE AREA   | 661.77 SQ.FT |
|--------------|--------------|
| BALCONY AREA | 179.86 SQ.FT |
| TOTAL AREA   | 841.63 SO.FT |

Il images used are for illustrative purposes only and do not represent the actual size, features, pecifications, fittings and furnishings.The developer reserves the right to make revisions / Iterations, at its absolute discretion, without any liability whatsoever.











#### **1 BEDROOM** SUITE 212, 312, 412, 508

| SUITE AREA   | 794.91 SQ.FT |
|--------------|--------------|
| BALCONY AREA | 67.70 SQ.FT  |
| TOTAL AREA   | 862.62 SQ.FT |





#### **1 BEDROOM** SUITE 216, 316, 416, 512

| SUITE AREA   | 647.45 SQ.FT |
|--------------|--------------|
| BALCONY AREA | 132.18 SQ.FT |
| TOTAL AREA   | 779.63 SQ.FT |





#### **1 BEDROOM** SUITE 217, 317, 417

| SUITE AREA   | 727.32 SQ.FT |
|--------------|--------------|
| BALCONY AREA | 123.57 SQ.FT |
| TOTAL ARFA   | 850 89 SO FT |

All images used are for illustrative purposes only and do not represent the actual size, features, specifications, fittings and furnishings. The developer reserves the right to make revisions / alterations, at its absolute discretion, without any liability whatsoever.





#### 2 BEDROOM SUITE 101, 201, 301, 401

| SUITE AREA   | 1117.62 SQ.FT |
|--------------|---------------|
| BALCONY AREA | 444.98 SQ.FT  |
| TOTAL AREA   | 1562.60 SQ.FT |

ll