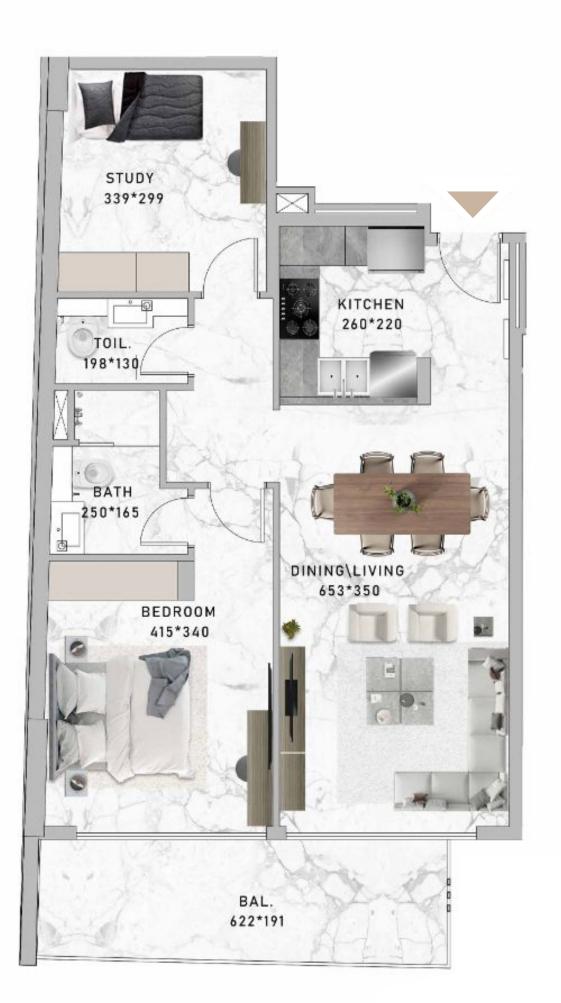

### **1 BEDROOM** SUITE 113, 215, 315, 415, 511

| SUITE AREA   | 658.97 SQ.FT |
|--------------|--------------|
| BALCONY AREA | 151.34 SQ.FT |
| TOTAL AREA   | 810.31 SQ.FT |

Il images used are for illustrative purposes only and do not represent the actual size, features, becifications, fittings and furnishings. The developer reserves the right to make revisions / terations, at its absolute discretion, without any liability whatsoever.