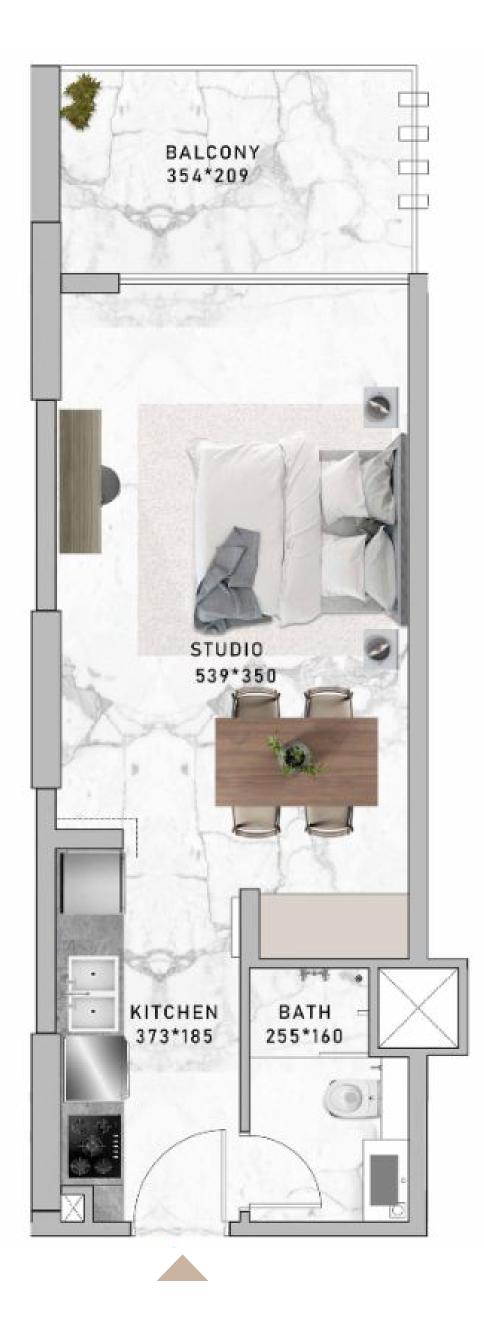

### **STUDIO** SUITE 211, 311,411,507

| SUITE AREA   | 355.53 SQ.FT |
|--------------|--------------|
| BALCONY AREA | 0.00 SQ.FT   |
| TOTAL AREA   | 355.53 SQ.FT |