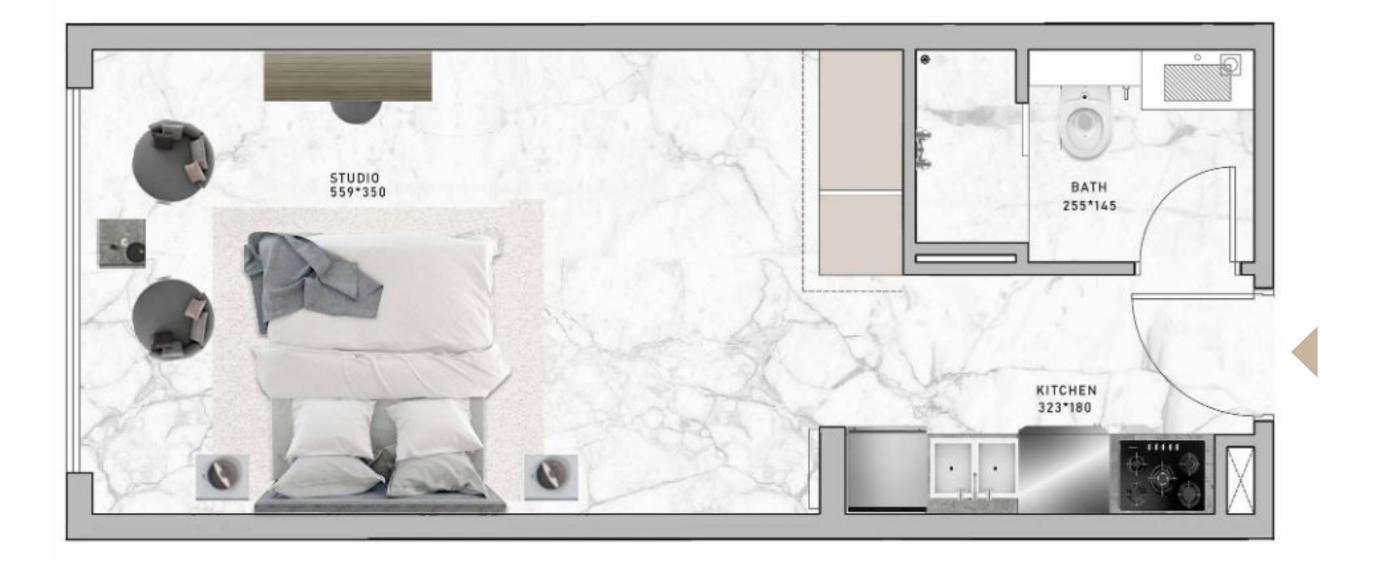

# STUDIO

| SUITE AREA   | 376.20 SQ.FT |
|--------------|--------------|
| BALCONY AREA | 60.39 SQ.FT  |
| TOTAL ARFA   | 436 58 SO FT |

All images used are for illustrative purposes only and do not represent the actual size, features, specifications, fittings and furnishings. The developer reserves the right to make revisions / alterations, at its absolute discretion, without any liability whatsoever.

## **STUDIO** SUITE 213, 313, 413, 509

| SUITE AREA   | 376.20 SQ.FT |
|--------------|--------------|
| BALCONY AREA | 0.00 SQ.FT   |
| TOTAL AREA   | 376.20 SQ.FT |

All images used are for illustrative purposes only and do not represent the actual size, features, specifications, fittings and furnishings. The developer reserves the right to make revisions / alterations, at its absolute discretion, without any liability whatsoever.