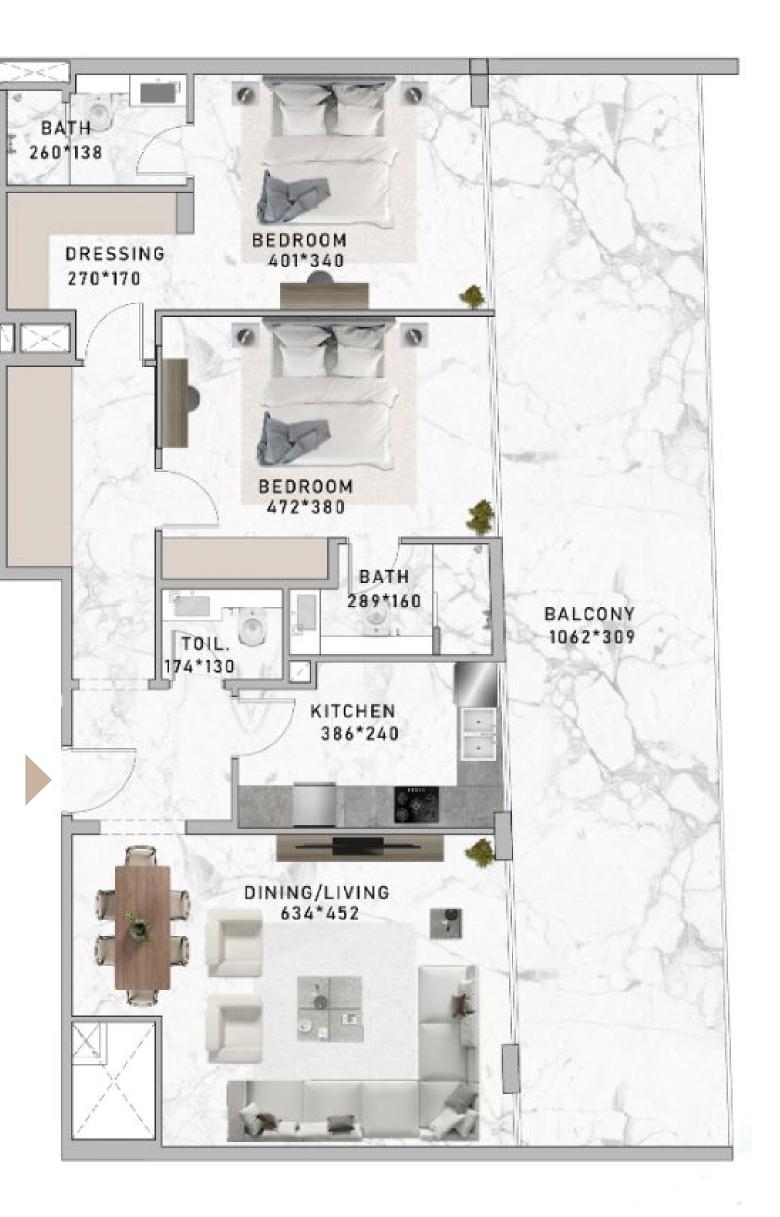

| SUITE AREA   | 1023.54 SQ.FT |
|--------------|---------------|
| BALCONY AREA | 844.32 SQ.FT  |
| TOTAL AREA   | 1867.86 SQ.FT |

KEY PLAN

世代

A REAL

| SUITE AREA   | 1215.57 SQ.FT |
|--------------|---------------|
| BALCONY AREA | 562.84 SQ.FT  |
| TOTAL AREA   | 1778.41 SO.FT |

| SUITE AREA   | 1099.32 SQ.FT |
|--------------|---------------|
| BALCONY AREA | 527.00 SQ.FT  |
| TOTAL AREA   | 1626.32 SO.FT |

| SUITE AREA   | 1062.40 SQ.FT |
|--------------|---------------|
| BALCONY AREA | 550.79 SQ.FT  |
| TOTAL AREA   | 1613.19 SQ.FT |