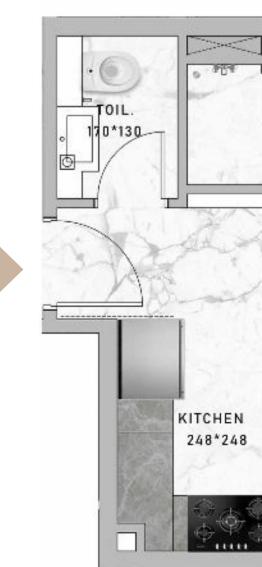

# SUITE 112

| SUITE AREA   | 379.64 SQ.FT |
|--------------|--------------|
| BALCONY AREA | 86.54 SQ.FT  |
| TOTAL AREA   | 466.18 SQ.FT |

All images used are for illustrative purposes only and do not represent the actual size, features, specifications, fittings and furnishings. The developer reserves the right to make revisions / alterations, at its absolute discretion, without any liability whatsoever.