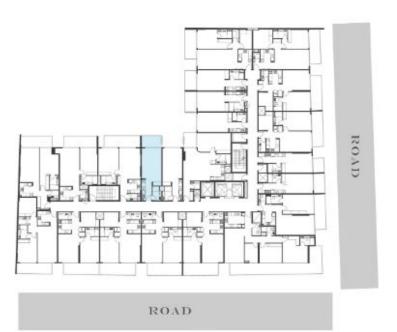

#### 2<sup>ND</sup> TO 4<sup>TH</sup> FLOOR

ROAD

UNIT FLOOR PLANS

KEY PLAN

.