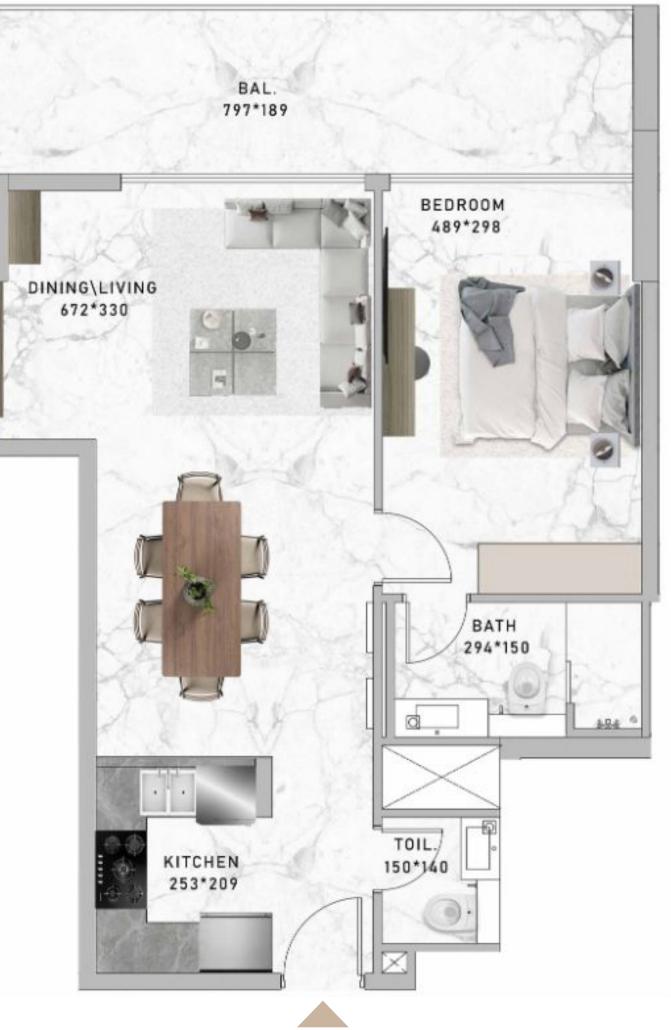

#### **1 BEDROOM PLUS** SUITE 105, 106, 205, 206, 305, 306, 405, 406

| SUITE AREA   | 746.26 SQ.FT |
|--------------|--------------|
| BALCONY AREA | 139.39 SQ.FT |
| TOTAL AREA   | 885.65 SQ.FT |

All images used are for illustrative purposes only and do not represent the actual size, features, specifications, fittings and furnishings. The developer reserves the right to make revisions / alterations, at its absolute discretion, without any liability whatsoever.