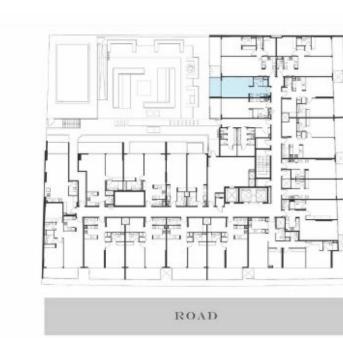

#### 2<sup>ND</sup> TO 4<sup>TH</sup> FLOOR

ROAD

UNIT FLOOR PLANS

KEY PLAN

.