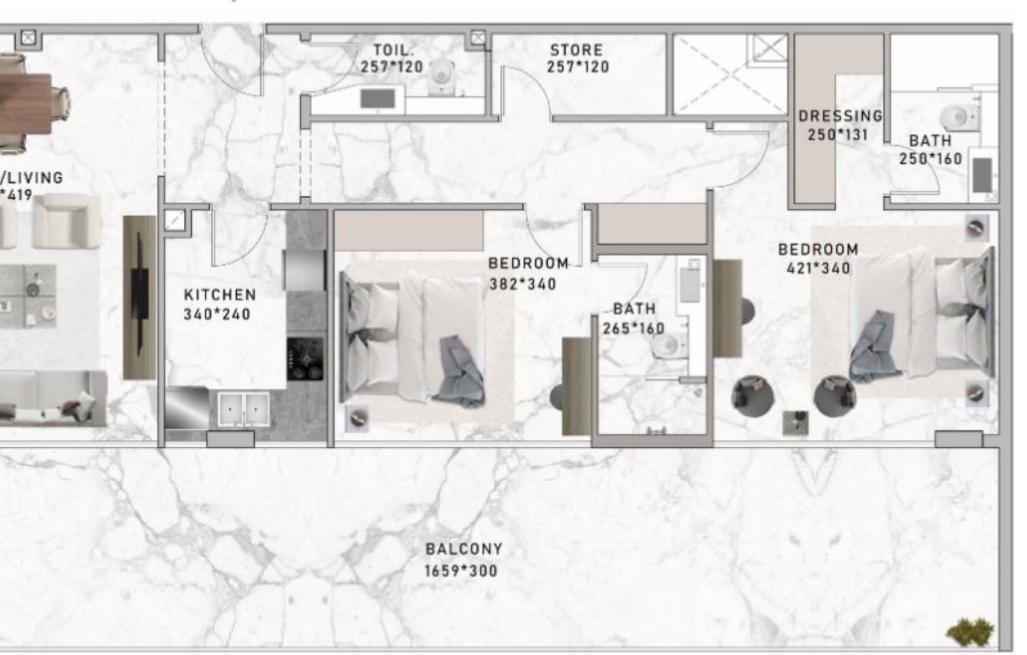

| SUITE AREA   | 1084.57 SQ.FT |
|--------------|---------------|
| BALCONY AREA | 546.91 SQ.FT  |
| TOTAL AREA   | 1631.49 SQ.FT |

DINING/LIVING 600\*419

All images used are for illustrative purposes only and do not represent the actual size, features, specifications, fittings and furnishings. The developer reserves the right to make revisions / alterations, at its absolute discretion, without any liability whatsoever.