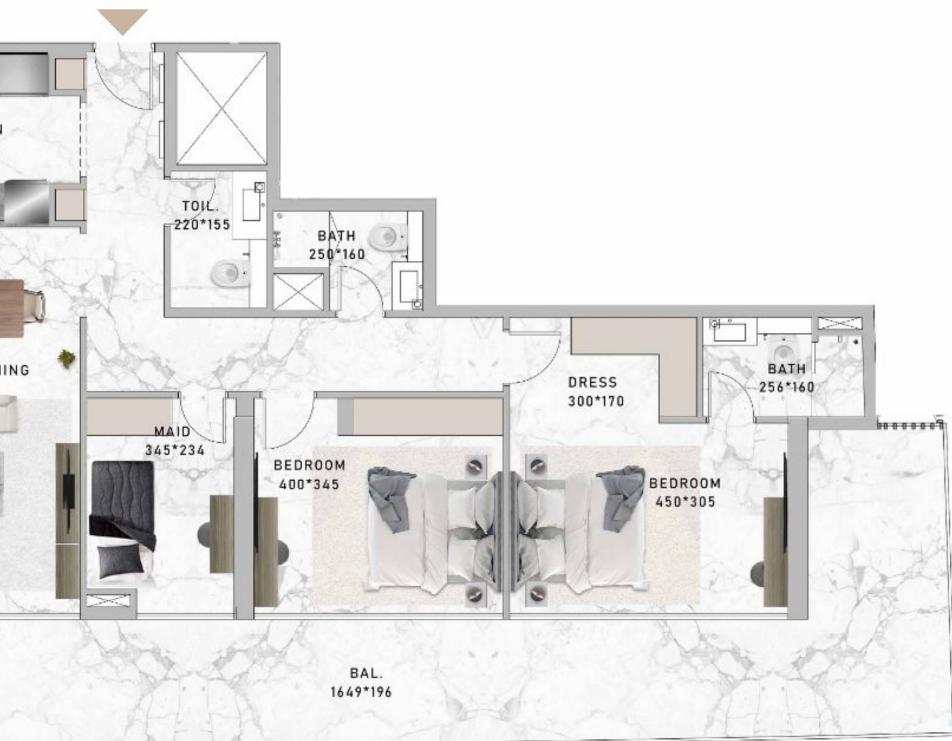

#### 2 BEDROOM SUITE 101, 201, 301, 401

| SUITE AREA   | 1117.62 SQ.FT |
|--------------|---------------|
| BALCONY AREA | 444.98 SQ.FT  |
| TOTAL AREA   | 1562.60 SQ.FT |

ll images used are for illustrative purposes only and do not represent the actual size, features, pecifications, fittings and furnishings.The developer reserves the right to make revisions / terations, at its absolute discretion, without any liability whatsoever.