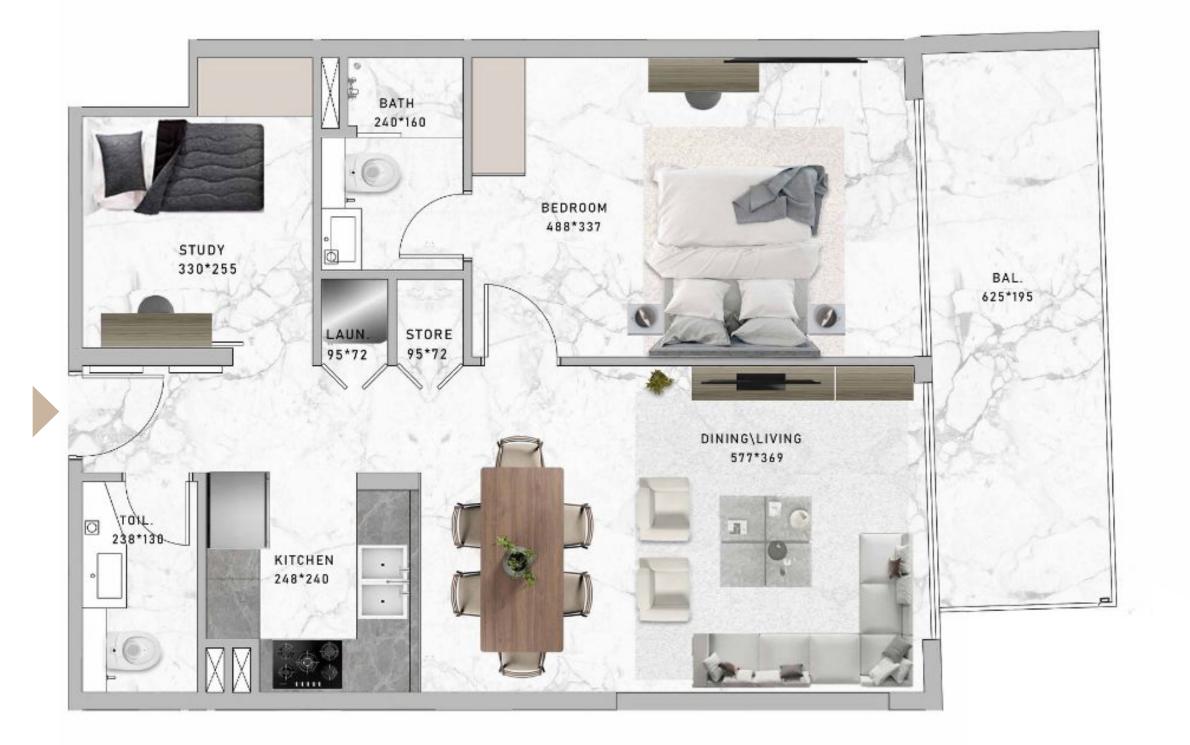

| SUITE AREA   | 661.77 SQ.FT |
|--------------|--------------|
| BALCONY AREA | 179.86 SQ.FT |
| TOTAL AREA   | 841.63 SO.FT |

Il images used are for illustrative purposes only and do not represent the actual size, features, pecifications, fittings and furnishings.The developer reserves the right to make revisions / Iterations, at its absolute discretion, without any liability whatsoever.