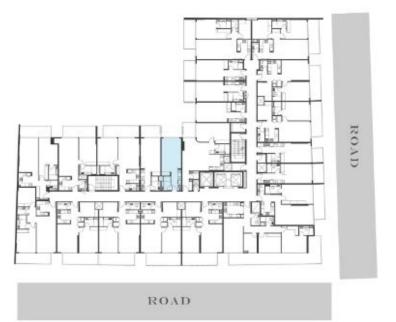

#### 2<sup>ND</sup> TO 4<sup>TH</sup> FLOOR

ROAD

UNIT FLOOR PLANS

KEY PLAN

.