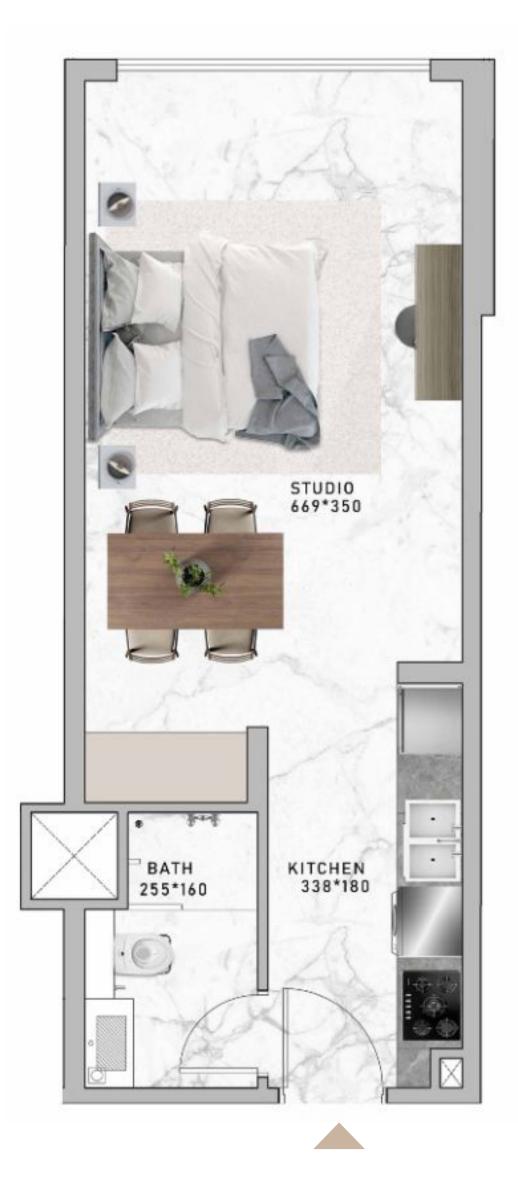

## **STUDIO** SUITE 213, 313, 413, 509

| SUITE AREA   | 376.20 SQ.FT |
|--------------|--------------|
| BALCONY AREA | 0.00 SQ.FT   |
| TOTAL AREA   | 376.20 SQ.FT |

All images used are for illustrative purposes only and do not represent the actual size, features, specifications, fittings and furnishings. The developer reserves the right to make revisions / alterations, at its absolute discretion, without any liability whatsoever.