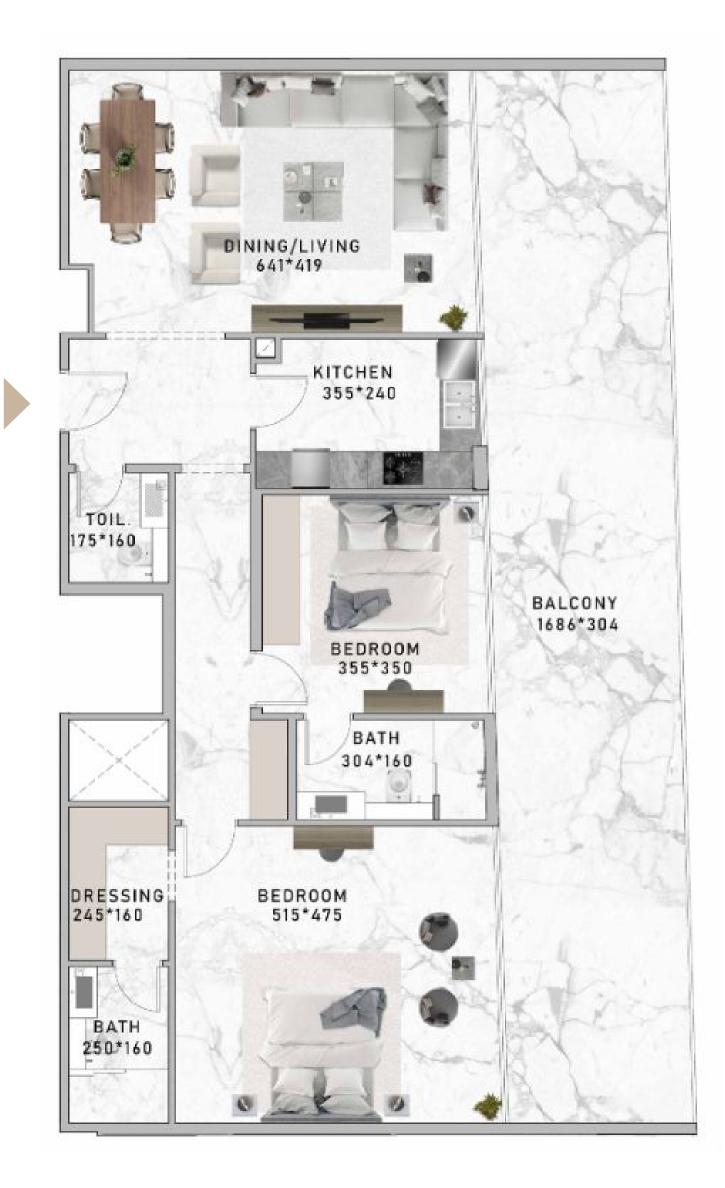

#### 2 BEDROOM SUITE 101, 201, 301, 401

| SUITE AREA   | 1117.62 SQ.FT |
|--------------|---------------|
| BALCONY AREA | 444.98 SQ.FT  |
| TOTAL AREA   | 1562.60 SQ.FT |

ll images used are for illustrative purposes only and do not represent the actual size, features, pecifications, fittings and furnishings.The developer reserves the right to make revisions / terations, at its absolute discretion, without any liability whatsoever.