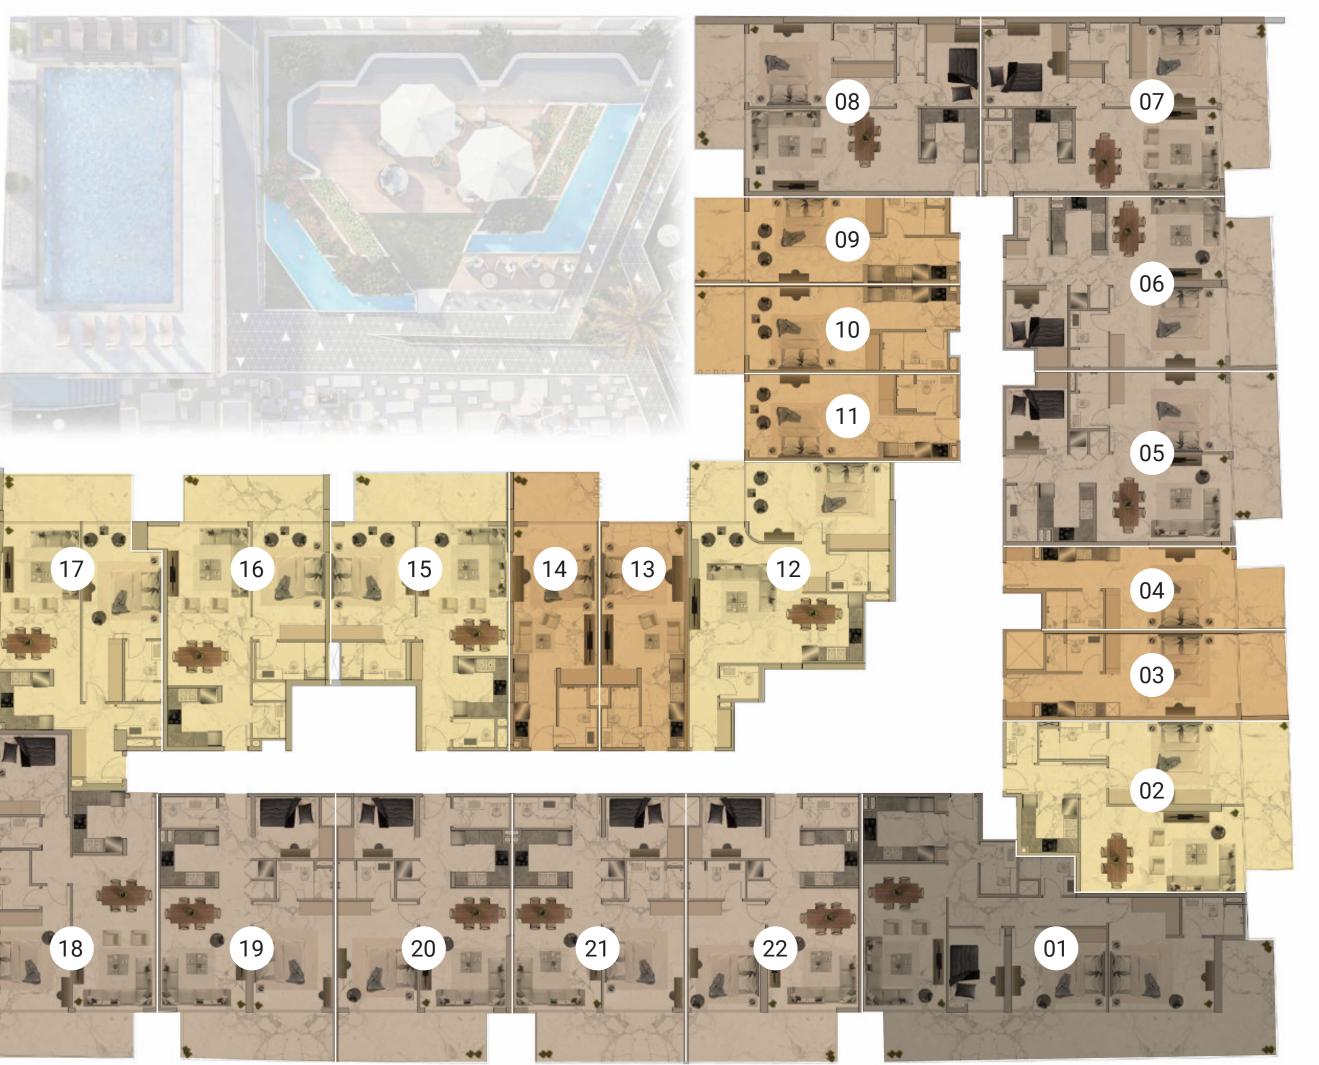

#### 2<sup>ND</sup> TO 4<sup>TH</sup> FLOOR

ROAD

UNIT FLOOR PLANS

KEY PLAN

.