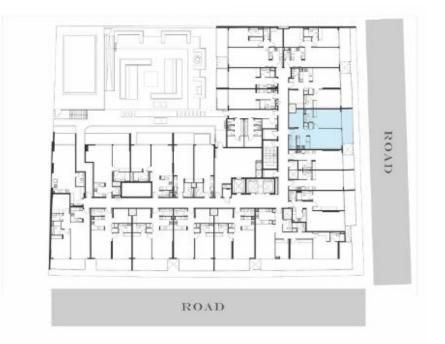

alterations, at its absolute discretion, without any liability whatsoever.





#### **1 BEDROOM PLUS** SUITE 117, 118, 119, 120, 219, 220, 222, 319, 320, 321, 322, 419, 420, 421, 422

| SUITE AREA   | 719.35 SQ.FT |
|--------------|--------------|
| BALCONY AREA | 145.10 SQ.FT |
| TOTAL AREA   | 864.45 SQ.FT |





#### **1 BEDROOM PLUS** SUITE 105, 106, 205, 206, 305, 306, 405, 406

| SUITE AREA   | 746.26 SQ.FT |
|--------------|--------------|
| BALCONY AREA | 139.39 SQ.FT |
| TOTAL AREA   | 885.65 SQ.FT |



All images used are for illustrative purposes only and do not represent the actual size, features, specifications, fittings and furnishings. The developer reserves the right to make revisions / alterations, at its absolute discretion, without any liability whatsoever.

KEY PLAN



.

#### **1 BEDROOM** SUITE 102, 202, 302, 402

| SUITE AREA   | 730.12 SQ.FT |
|--------------|--------------|
| BALCONY AREA | 139.61 SQ.FT |
| TOTAL AREA   | 869.72 SQ.FT |



All images used are for illustrative purposes only and do not represent the actual size, features, specifications, fittings and furnishings. The developer reserves the right to make revisions / alterations, at its absolute discretion, without any liability whatsoever.

BATH 285\*160 BATH 550\*350 DINING\LIVING 682\*355 DINING 682\*355 DIN





### **1 BEDROOM** SUITE 113, 215, 315, 415, 511

| SUITE AREA   | 658.97 SQ.FT |
|--------------|--------------|
| BALCONY AREA | 151.34 SQ.FT |
| TOTAL AREA   | 810.31 SQ.FT |

Il images used are for illustrative purposes only and do not represent the actual size, feature