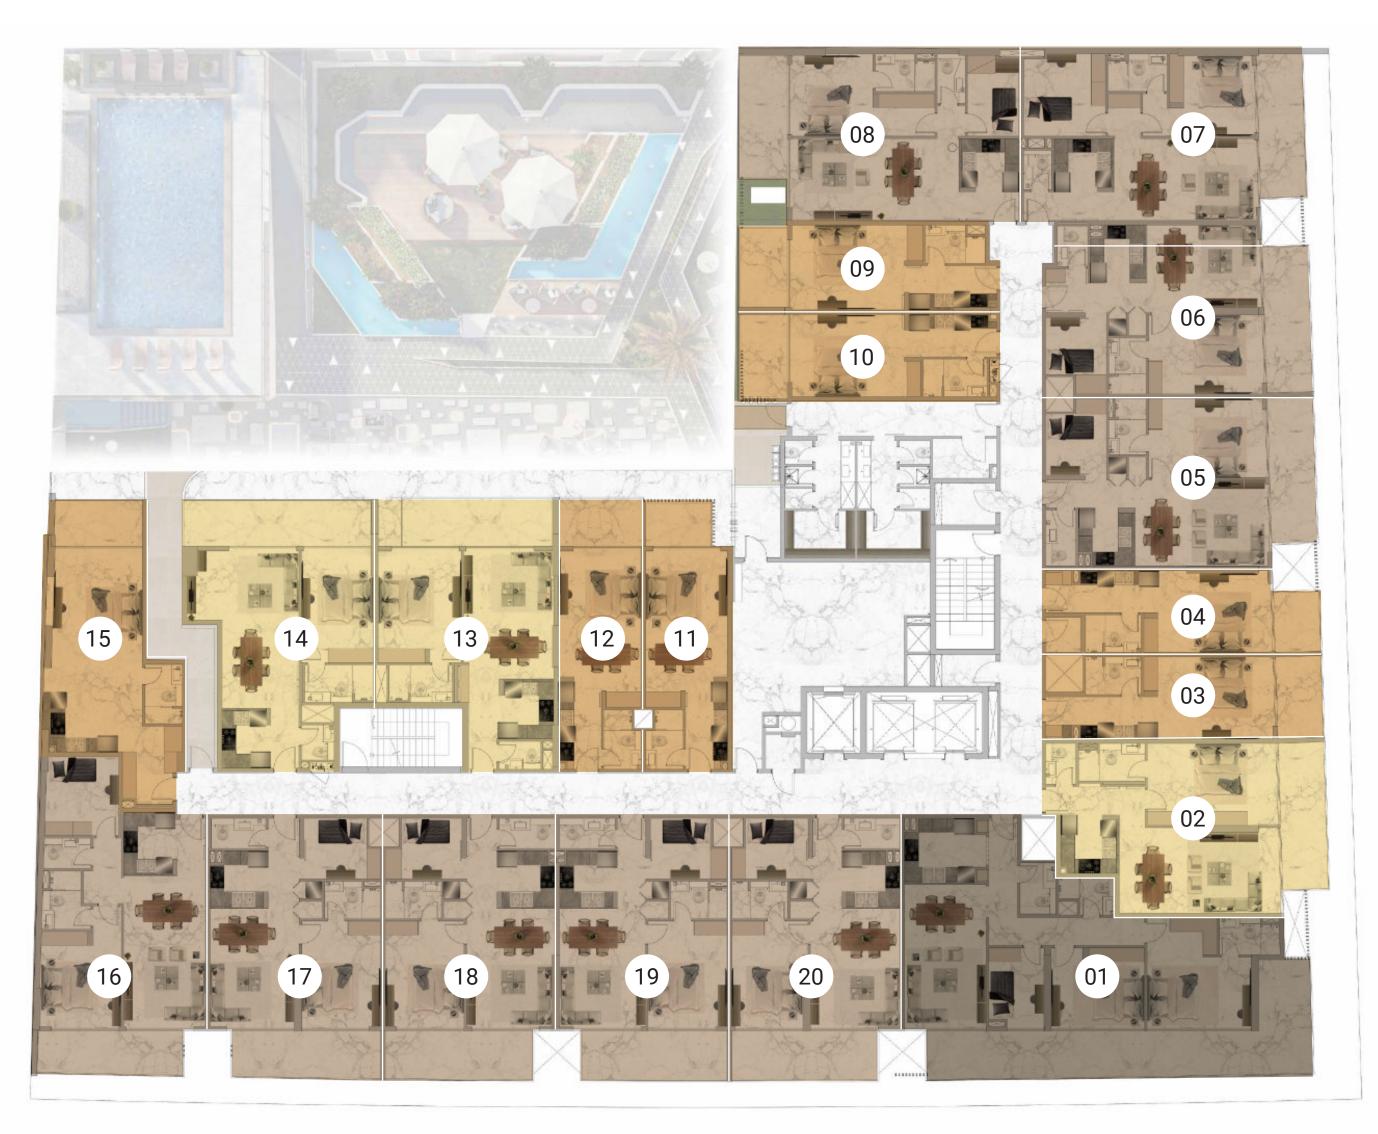

#### 2<sup>ND</sup> TO 4<sup>TH</sup> FLOOR

ROAD

UNIT FLOOR PLANS

KEY PLAN

.