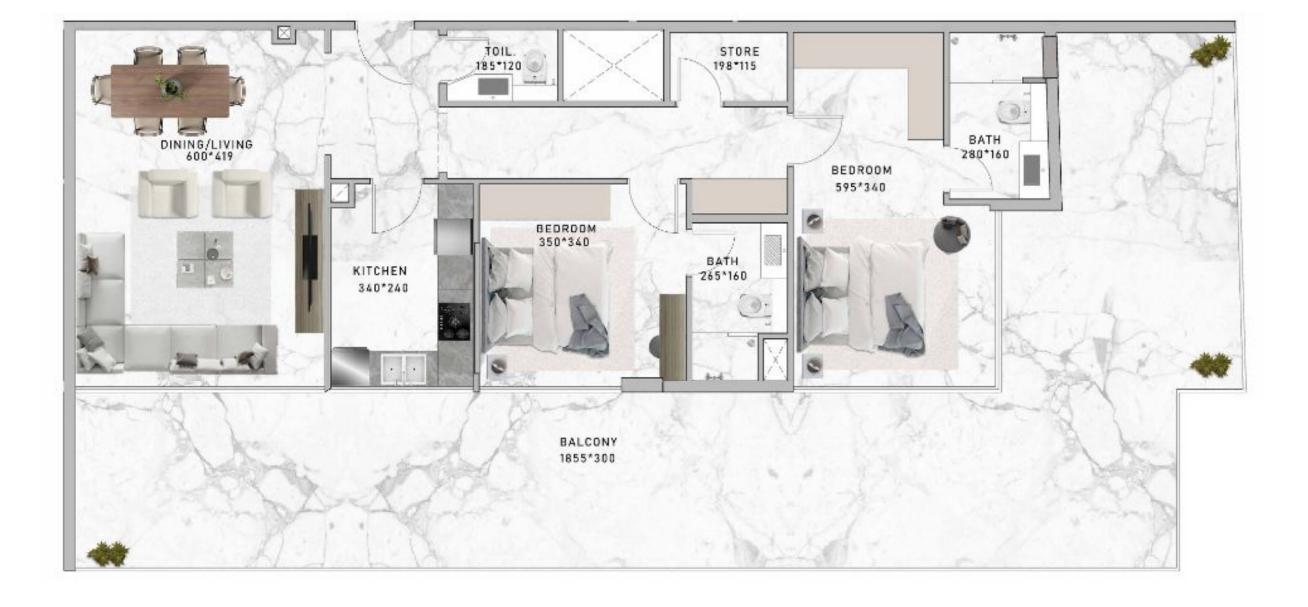

| SUITE AREA   | 1084.57 SQ.FT |
|--------------|---------------|
| BALCONY AREA | 546.91 SQ.FT  |
| TOTAL AREA   | 1631.49 SQ.FT |

DINING/LIVING 600\*419

All images used are for illustrative purposes only and do not represent the actual size, features, specifications, fittings and furnishings. The developer reserves the right to make revisions / alterations, at its absolute discretion, without any liability whatsoever.