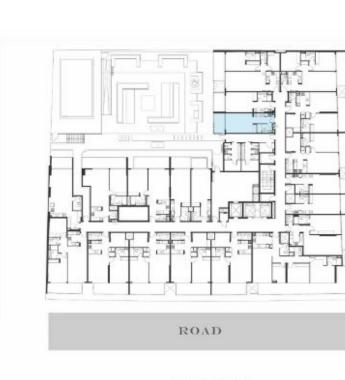

### **STUDIO** SUITE 104, 204, 304, 404

| SUITE AREA   | 384.70 SQ.FT |
|--------------|--------------|
| BALCONY AREA | 58.56 SQ.FT  |
| TOTAL AREA   | 443.26 SQ.FT |



All images used are for illustrative purposes only and do not represent the actual size, features, specifications, fittings and furnishings. The developer reserves the right to make revisions / alterations, at its absolute discretion, without any liability whatsoever.





### **STUDIO** SUITE 109, 209, 409, 505

| SUITE AREA   | 353.27 SQ.FT |
|--------------|--------------|
| BALCONY AREA | 83.21 SQ.FT  |
| TOTAL AREA   | 436.48 SQ.FT |







## **STUDIO** SUITE 110, 210, 310, 410, 506

| SUITE AREA   | 349.93 SQ.FT |
|--------------|--------------|
| BALCONY AREA | 88.16 SQ.FT  |
| TOTAL AREA   | 438.09 SQ.FT |







# STUDIO

| SUITE AREA   | 376.20 SQ.FT |
|--------------|--------------|
| BALCONY AREA | 60.39 SQ.FT  |
| TOTAL ARFA   | 436 58 SO FT |

All images used are for illustrative purposes only and do not represent the actual size, features, specifications, fittings and furnishings. The developer reserves the right to make revisions / alterations, at its absolute discretion, without any liability whatsoever.





# SUITE 112

| SUITE AREA   | 379.64 SQ.FT |
|--------------|--------------|
| BALCONY AREA | 86.54 SQ.FT  |
| TOTAL AREA   | 466.18 SQ.FT |

All images used are for illustrative purposes only and do not represent the actual size, features, specifications, fittings and furnishings. The developer reserves the right to make revisions / alterations, at its absolute discretion, withou