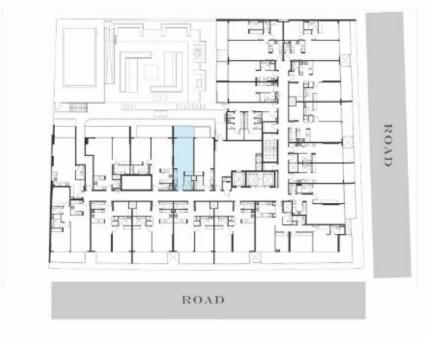

#### 2<sup>ND</sup> TO 4<sup>TH</sup> FLOOR

ROAD

UNIT FLOOR PLANS

KEY PLAN

.