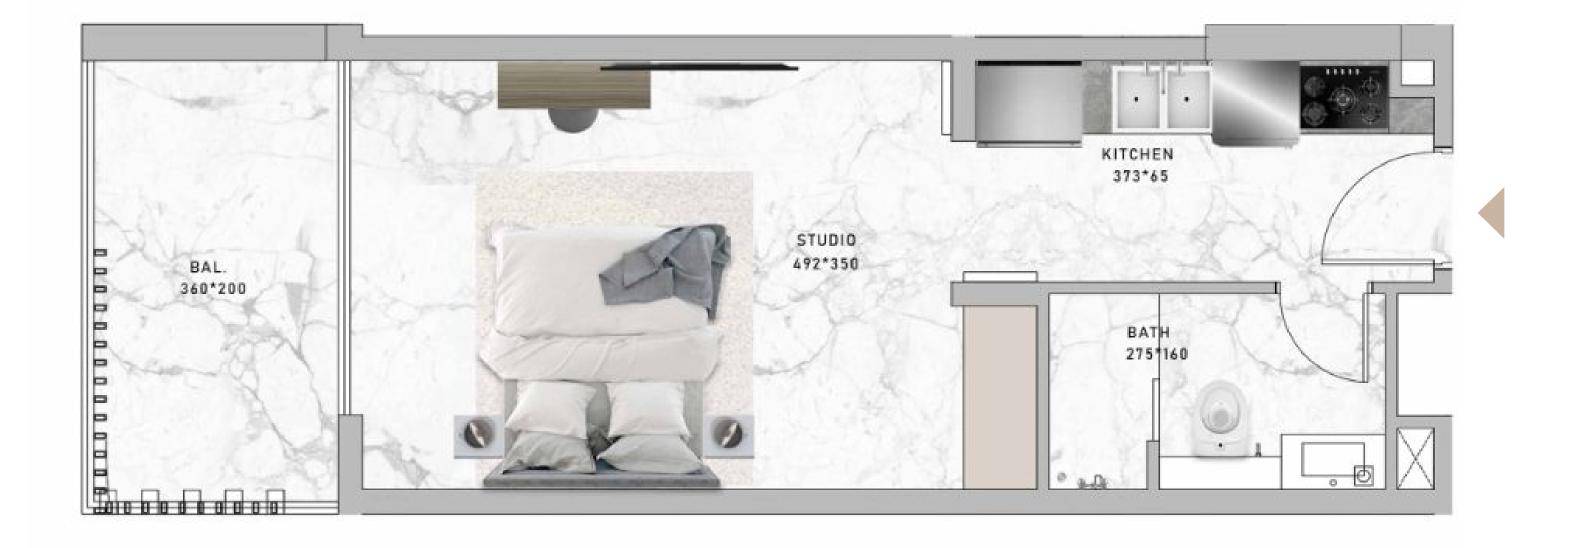

# STUDIO

| SUITE AREA   | 376.20 SQ.FT |
|--------------|--------------|
| BALCONY AREA | 60.39 SQ.FT  |
| TOTAL ARFA   | 436 58 SO FT |

All images used are for illustrative purposes only and do not represent the actual size, features, specifications, fittings and furnishings. The developer reserves the right to make revisions / alterations, at its absolute discretion, without any liability whatsoever.