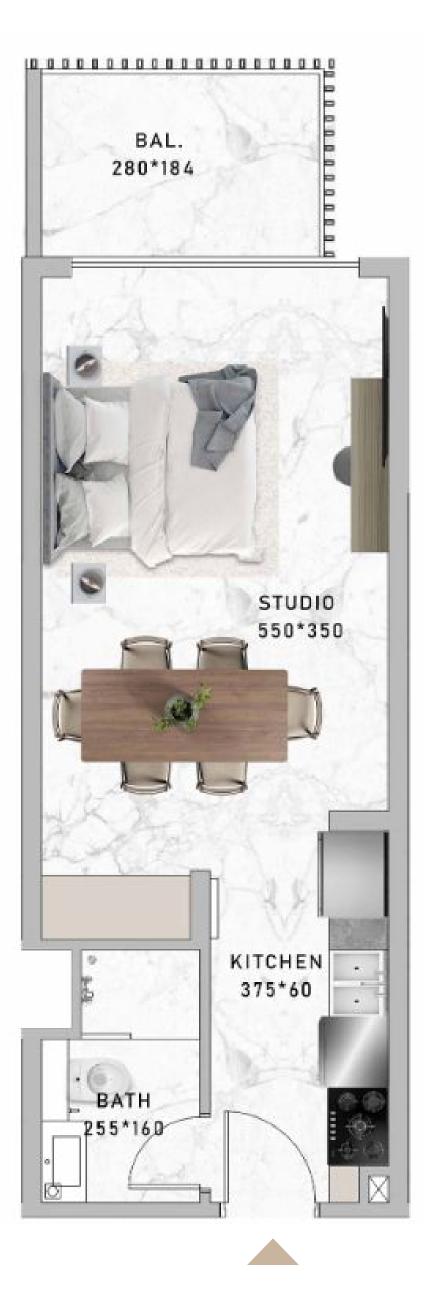

### **STUDIO** SUITE 109, 209, 409, 505

| SUITE AREA   | 353.27 SQ.FT |
|--------------|--------------|
| BALCONY AREA | 83.21 SQ.FT  |
| TOTAL AREA   | 436.48 SQ.FT |

## **STUDIO** SUITE 110, 210, 310, 410, 506

| SUITE AREA   | 349.93 SQ.FT |
|--------------|--------------|
| BALCONY AREA | 88.16 SQ.FT  |
| TOTAL AREA   | 438.09 SQ.FT |