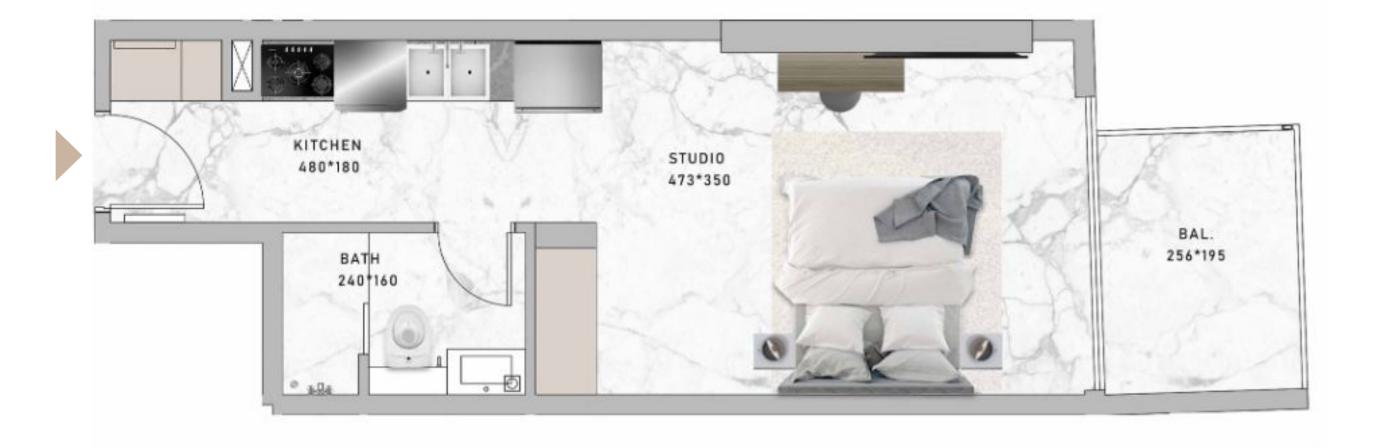

### **STUDIO** SUITE 104, 204, 304, 404

| SUITE AREA   | 384.70 SQ.FT |
|--------------|--------------|
| BALCONY AREA | 58.56 SQ.FT  |
| TOTAL AREA   | 443.26 SQ.FT |

All images used are for illustrative purposes only and do not represent the actual size, features, specifications, fittings and furnishings. The developer reserves the right to make revisions / alterations, at its absolute discretion, without any liability whatsoever.

### **STUDIO** SUITE 109, 209, 409, 505

| SUITE AREA   | 353.27 SQ.FT |
|--------------|--------------|
| BALCONY AREA | 83.21 SQ.FT  |
| TOTAL AREA   | 436.48 SQ.FT |

## **STUDIO** SUITE 110, 210, 310, 410, 506

| SUITE AREA   | 349.93 SQ.FT |
|--------------|--------------|
| BALCONY AREA | 88.16 SQ.FT  |
| TOTAL AREA   | 438.09 SQ.FT |