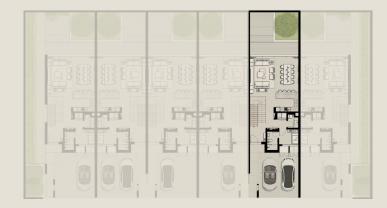

### TOWNHOUSES

TH1 - END 1 - 3 BEDROOM - 4PLEX

TH1 - G2 - END - 3BD - UNIT 1

TOTAL AREA = 305.81 SQM (3,291.71 SQFT)

GROUND FLOOR

FIRST FLOOR

SECOND FLOOR

TH1 - MID 2 - 3 BEDROOM - 4PLEX

TH1 - G2 - MIDDLE - 3BD - UNIT 2

TOTAL AREA = 302.19 SQM (3,252.75 SQFT)

GROUND FLOOR

FIRST FLOOR

SECOND FLOOR

TH1 - MID 3 - 3 BEDROOM - 4PLEX

TH1 - G2 - MIDDLE - 3BD - UNIT 3

TOTAL AREA = 301.78 SQM (3,248.33 SQFT)

GROUND FLOOR

FIRST FLOOR

SECOND FLOOR

TH1 - END 4 - 3 BEDROOM - 4PLEX

TH1 - G2 - END - 3BD - UNIT 4

TOTAL AREA = 305.67 SQM (3,290.20 SQFT)

GROUND FLOOR

FIRST FLOOR

SECOND FLOOR

TH2 - END 1 - 3 BEDROOM - 6PLEX

TH2 - G2 - END - 3BD - UNIT 1

TOTAL AREA = 305.81 SQM (3,291.71 SQFT)

GROUND FLOOR

FIRST FLOOR

SECOND FLOOR

TH2 - MID 2 - 3 BEDROOM - 6PLEX

TH2 - G2 - MIDDLE - 3BD - UNIT 2

TOTAL AREA = 302.19 SQM (3,252.75 SQFT)

GROUND FLOOR

FIRST FLOOR

SECOND FLOOR

TH2 - MID 3 - 3 BEDROOM - 6PLEX

TH2 - G2 - MIDDLE - 3BD - UNIT 3

TOTAL AREA = 301.71 SQM (3,247.58 SQFT)