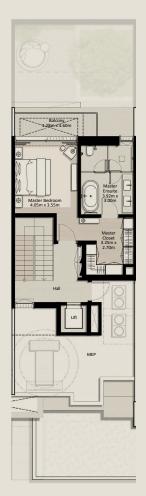

## NAD AL SHEBA

4BR

TOTAL AREA = 445.50 SQM (4,795.32 SQFT)

GROUND FLOOR

FIRST FLOOR

SECOND FLOOR

## NAD AL SHEBA

4BR (M)

TOTAL AREA = 445.50 SQM (4,795.32 SQFT)

GROUND FLOOR

FIRST FLOOR

SECOND FLOOR