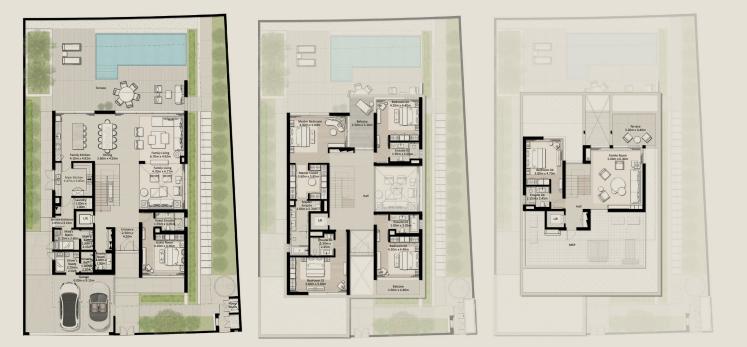

### 7 - B E D R O O M + F A M I L Y + S T U D Y VIL L A

## NAD AL SHEBA

#### 7BR

TOTAL AREA = 808.81 SQM (8,705.96 SQFT)

GROUND FLOOR

FIRST FLOOR

SECOND FLOOR

### 7 - B E D R O O M + F A M I L Y + S T U D Y VILLA (MIRRORED)

#### 7BR (M)

TOTAL AREA = 808.81 SQM (8,705.96 SQFT)

GROUND FLOOR

FIRST FLOOR

SECOND FLOOR

D FLOOR