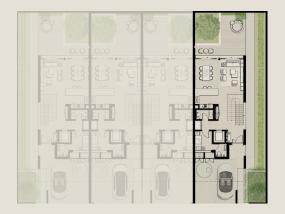

### TOWNHOUSES

TH1 - END 1 - 3 BEDROOM - 4PLEX

TH1 - G2 - END - 3BD - UNIT 1

TOTAL AREA = 305.81 SQM (3,291.71 SQFT)

GROUND FLOOR

FIRST FLOOR

SECOND FLOOR

TH1 - MID 2 - 3 BEDROOM - 4PLEX

TH1 - G2 - MIDDLE - 3BD - UNIT 2

TOTAL AREA = 302.19 SQM (3,252.75 SQFT)

GROUND FLOOR

FIRST FLOOR

SECOND FLOOR

TH1 - MID 3 - 3 BEDROOM - 4PLEX

TH1 - G2 - MIDDLE - 3BD - UNIT 3

TOTAL AREA = 301.78 SQM (3,248.33 SQFT)

GROUND FLOOR

FIRST FLOOR

SECOND FLOOR

TH1 - END 4 - 3 BEDROOM - 4PLEX

TH1 - G2 - END - 3BD - UNIT 4

TOTAL AREA = 305.67 SQM (3,290.20 SQFT)

GROUND FLOOR

FIRST FLOOR