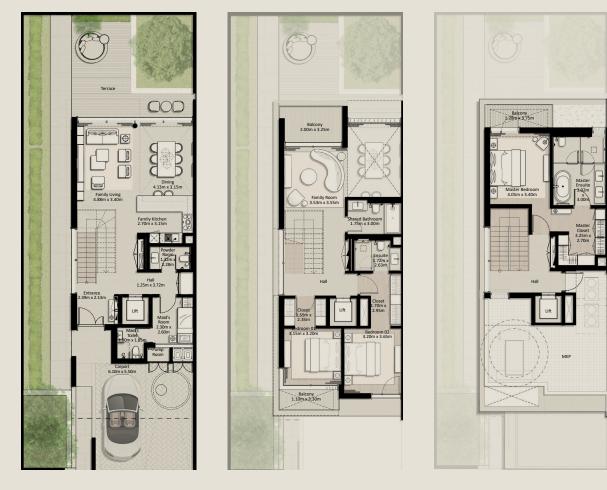

### TOWNHOUSES

TH1 - END 1 - 3 BEDROOM - 4PLEX

TH1 - G2 - END - 3BD - UNIT 1

TOTAL AREA = 305.81 SQM (3,291.71 SQFT)

GROUND FLOOR

FIRST FLOOR

SECOND FLOOR

TH1 - MID 2 - 3 BEDROOM - 4PLEX

TH1 - G2 - MIDDLE - 3BD - UNIT 2

TOTAL AREA = 302.19 SQM (3,252.75 SQFT)

GROUND FLOOR

FIRST FLOOR

SECOND FLOOR

TH1 - MID 3 - 3 BEDROOM - 4PLEX

TH1 - G2 - MIDDLE - 3BD - UNIT 3

TOTAL AREA = 301.78 SQM (3,248.33 SQFT)

GROUND FLOOR

FIRST FLOOR

SECOND FLOOR

TH1 - END 4 - 3 BEDROOM - 4PLEX

TH1 - G2 - END - 3BD - UNIT 4

TOTAL AREA = 305.67 SQM (3,290.20 SQFT)

GROUND FLOOR

FIRST FLOOR