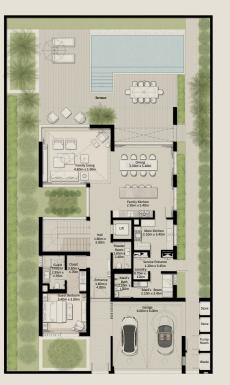

### 4 - BEDROOM + FAMILY VILLA (MIRRORED)

## NAD AL SHEBA

4BR (M)

TOTAL AREA = 445.50 SQM (4,795.32 SQFT)

GROUND FLOOR

FIRST FLOOR

SECOND FLOOR