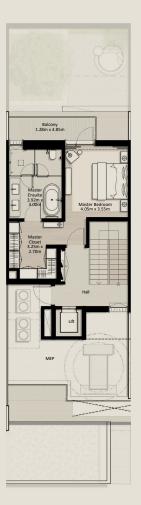

### TOWNHOUSES

TH1 - END 1 - 3 BEDROOM - 4PLEX

TH1 - G2 - END - 3BD - UNIT 1

TOTAL AREA = 305.81 SQM (3,291.71 SQFT)

GROUND FLOOR

FIRST FLOOR

SECOND FLOOR

TH1 - MID 2 - 3 BEDROOM - 4PLEX

TH1 - G2 - MIDDLE - 3BD - UNIT 2

TOTAL AREA = 302.19 SQM (3,252.75 SQFT)

GROUND FLOOR

FIRST FLOOR

SECOND FLOOR

TH1 - MID 3 - 3 BEDROOM - 4PLEX

TH1 - G2 - MIDDLE - 3BD - UNIT 3

TOTAL AREA = 301.78 SQM (3,248.33 SQFT)