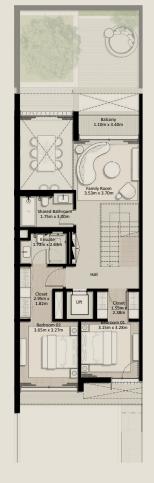

### TOWNHOUSES

TH1 - END 1 - 3 BEDROOM - 4PLEX

TH1 - G2 - END - 3BD - UNIT 1

TOTAL AREA = 305.81 SQM (3,291.71 SQFT)

GROUND FLOOR

FIRST FLOOR

SECOND FLOOR

TH1 - MID 2 - 3 BEDROOM - 4PLEX

TH1 - G2 - MIDDLE - 3BD - UNIT 2

TOTAL AREA = 302.19 SQM (3,252.75 SQFT)

GROUND FLOOR

FIRST FLOOR

SECOND FLOOR

TH1 - MID 3 - 3 BEDROOM - 4PLEX

TH1 - G2 - MIDDLE - 3BD - UNIT 3

TOTAL AREA = 301.78 SQM (3,248.33 SQFT)