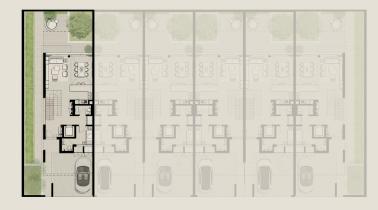

### TOWNHOUSES

TH1 - END 1 - 3 BEDROOM - 4PLEX

TH1 - G2 - END - 3BD - UNIT 1

TOTAL AREA = 305.81 SQM (3,291.71 SQFT)

GROUND FLOOR

FIRST FLOOR

SECOND FLOOR

TH1 - MID 2 - 3 BEDROOM - 4PLEX