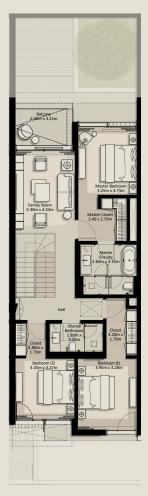

### TOWNHOUSES

TH1 - END 1 - 3 BEDROOM - 4PLEX

TH1 - G2 - END - 3BD - UNIT 1

TOTAL AREA = 305.81 SQM (3,291.71 SQFT)

GROUND FLOOR

FIRST FLOOR

SECOND FLOOR

TH1 - MID 2 - 3 BEDROOM - 4PLEX

TH1 - G2 - MIDDLE - 3BD - UNIT 2

TOTAL AREA = 302.19 SQM (3,252.75 SQFT)

GROUND FLOOR

FIRST FLOOR

SECOND FLOOR

TH1 - MID 3 - 3 BEDROOM - 4PLEX

TH1 - G2 - MIDDLE - 3BD - UNIT 3

TOTAL AREA = 301.78 SQM (3,248.33 SQFT)

GROUND FLOOR

FIRST FLOOR

SECOND FLOOR

TH1 - END 4 - 3 BEDROOM - 4PLEX

TH1 - G2 - END - 3BD - UNIT 4

TOTAL AREA = 305.67 SQM (3,290.20 SQFT)

GROUND FLOOR

FIRST FLOOR