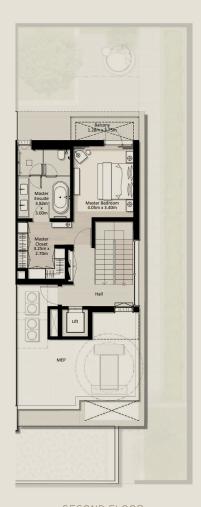

### TOWNHOUSES

TH1 - END 1 - 3 BEDROOM - 4PLEX

TH1 - G2 - END - 3BD - UNIT 1

TOTAL AREA = 305.81 SQM (3,291.71 SQFT)

GROUND FLOOR

FIRST FLOOR

SECOND FLOOR

TH1 - MID 2 - 3 BEDROOM - 4PLEX

TH1 - G2 - MIDDLE - 3BD - UNIT 2

TOTAL AREA = 302.19 SQM (3,252.75 SQFT)

GROUND FLOOR

FIRST FLOOR

SECOND FLOOR

TH1 - MID 3 - 3 BEDROOM - 4PLEX

TH1 - G2 - MIDDLE - 3BD - UNIT 3

TOTAL AREA = 301.78 SQM (3,248.33 SQFT)