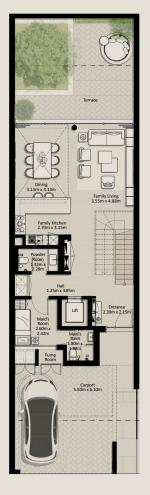

### 3 - BEDROOM + FAMILY TOWNHOUSE

TH2 - MID 4 - 3 BEDROOM - 6PLEX

TH2 - G2 - MIDDLE - 3BD - UNIT 4

TOTAL AREA = 302.19 SQM (3,252.75 SQFT)

GROUND FLOOR

FIRST FLOOR

SECOND FLOOR

### 3 - BEDROOM + FAMILY TOWNHOUSE

TH2 - MID 5 - 3 BEDROOM - 6PLEX

TH2 - G2 - MIDDLE - 3BD - UNIT 5

TOTAL AREA = 301.71 SQM (3,247.58 SQFT)

GROUND FLOOR

FIRST FLOOR

SECOND FLOOR

TH2 - END 6 - 3 BEDROOM - 6PLEX