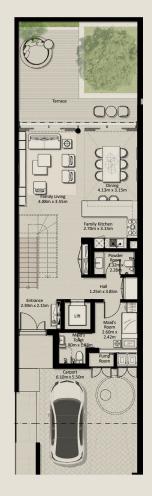

### TOWNHOUSES

TH1 - END 1 - 3 BEDROOM - 4PLEX

TH1 - G2 - END - 3BD - UNIT 1

TOTAL AREA = 305.81 SQM (3,291.71 SQFT)

GROUND FLOOR

FIRST FLOOR

SECOND FLOOR

TH1 - MID 2 - 3 BEDROOM - 4PLEX

TH1 - G2 - MIDDLE - 3BD - UNIT 2

TOTAL AREA = 302.19 SQM (3,252.75 SQFT)

GROUND FLOOR

FIRST FLOOR

SECOND FLOOR

TH1 - MID 3 - 3 BEDROOM - 4PLEX

TH1 - G2 - MIDDLE - 3BD - UNIT 3

TOTAL AREA = 301.78 SQM (3,248.33 SQFT)