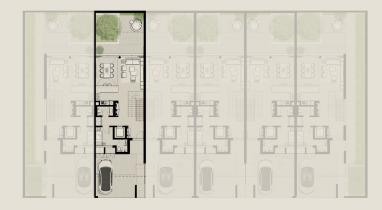

TH1 - G2 - MIDDLE - 3BD - UNIT 2

TOTAL AREA = 302.19 SQM (3,252.75 SQFT)

GROUND FLOOR

FIRST FLOOR

SECOND FLOOR

TH1 - MID 3 - 3 BEDROOM - 4PLEX

TH1 - G2 - MIDDLE - 3BD - UNIT 3

TOTAL AREA = 301.78 SQM (3,248.33 SQFT)

GROUND FLOOR

FIRST FLOOR

SECOND FLOOR

TH1 - END 4 - 3 BEDROOM - 4PLEX

TH1 - G2 - END - 3BD - UNIT 4

TOTAL AREA = 305.67 SQM (3,290.20 SQFT)

GROUND FLOOR

FIRST FLOOR