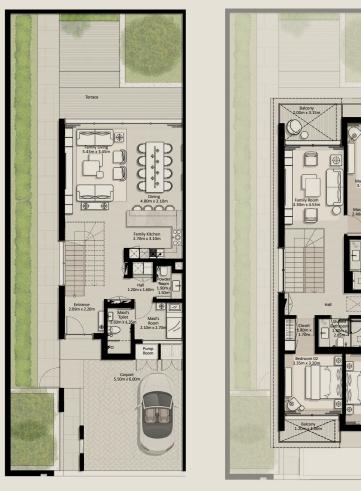

### 3 - BEDROOM + FAMILY TOWNHOUSE

TH2 - MID 4 - 3 BEDROOM - 6PLEX

TH2 - G2 - MIDDLE - 3BD - UNIT 4

TOTAL AREA = 302.19 SQM (3,252.75 SQFT)

GROUND FLOOR

FIRST FLOOR

SECOND FLOOR

### 3 - BEDROOM + FAMILY TOWNHOUSE

TH2 - MID 5 - 3 BEDROOM - 6PLEX

TH2 - G2 - MIDDLE - 3BD - UNIT 5

TOTAL AREA = 301.71 SQM (3,247.58 SQFT)

GROUND FLOOR

FIRST FLOOR

SECOND FLOOR

TH2 - END 6 - 3 BEDROOM - 6PLEX