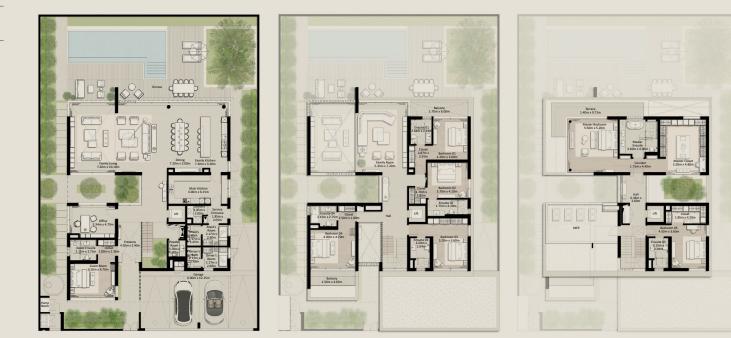

### 4 - B E D R O O M + F A M I L Y VILLA

## NAD AL SHEBA

4BR

TOTAL AREA = 445.50 SQM (4,795.32 SQFT)

GROUND FLOOR

FIRST FLOOR

SECOND FLOOR

### 4 - BEDROOM + FAMILY VILLA (MIRRORED)

## NAD AL SHEBA

4BR (M)

TOTAL AREA = 445.50 SQM (4,795.32 SQFT)

GROUND FLOOR

FIRST FLOOR

SECOND FLOOR