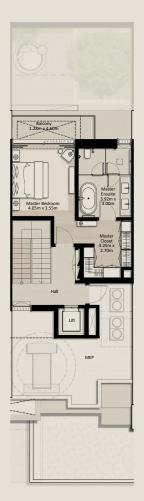

### TOWNHOUSES

TH1 - END 1 - 3 BEDROOM - 4PLEX

TH1 - G2 - END - 3BD - UNIT 1

TOTAL AREA = 305.81 SQM (3,291.71 SQFT)

GROUND FLOOR

FIRST FLOOR

SECOND FLOOR

TH1 - MID 2 - 3 BEDROOM - 4PLEX

TH1 - G2 - MIDDLE - 3BD - UNIT 2

TOTAL AREA = 302.19 SQM (3,252.75 SQFT)

GROUND FLOOR

FIRST FLOOR

SECOND FLOOR

TH1 - MID 3 - 3 BEDROOM - 4PLEX

TH1 - G2 - MIDDLE - 3BD - UNIT 3

TOTAL AREA = 301.78 SQM (3,248.33 SQFT)