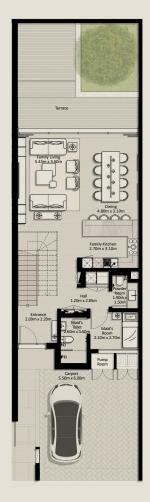

### TOWNHOUSES

TH1 - END 1 - 3 BEDROOM - 4PLEX

TH1 - G2 - END - 3BD - UNIT 1

TOTAL AREA = 305.81 SQM (3,291.71 SQFT)

GROUND FLOOR

FIRST FLOOR

SECOND FLOOR

TH1 - MID 2 - 3 BEDROOM - 4PLEX

TH1 - G2 - MIDDLE - 3BD - UNIT 2

TOTAL AREA = 302.19 SQM (3,252.75 SQFT)

GROUND FLOOR

FIRST FLOOR

SECOND FLOOR

TH1 - MID 3 - 3 BEDROOM - 4PLEX

TH1 - G2 - MIDDLE - 3BD - UNIT 3

TOTAL AREA = 301.78 SQM (3,248.33 SQFT)