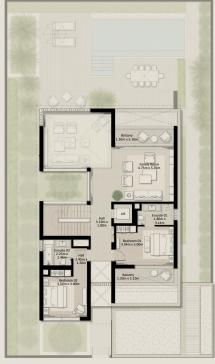

### 4 - B E D R O O M + F A M I L Y VILLA

## NAD AL SHEBA

4BR

TOTAL AREA = 445.50 SQM (4,795.32 SQFT)

GROUND FLOOR

FIRST FLOOR

SECOND FLOOR