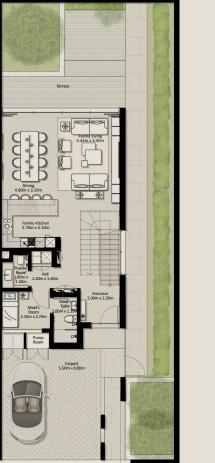

### TOWNHOUSES

TH1 - END 1 - 3 BEDROOM - 4PLEX

TH1 - G2 - END - 3BD - UNIT 1

TOTAL AREA = 305.81 SQM (3,291.71 SQFT)

GROUND FLOOR

FIRST FLOOR

SECOND FLOOR

TH1 - MID 2 - 3 BEDROOM - 4PLEX

TH1 - G2 - MIDDLE - 3BD - UNIT 2

TOTAL AREA = 302.19 SQM (3,252.75 SQFT)

GROUND FLOOR

FIRST FLOOR

SECOND FLOOR

TH1 - MID 3 - 3 BEDROOM - 4PLEX

TH1 - G2 - MIDDLE - 3BD - UNIT 3

TOTAL AREA = 301.78 SQM (3,248.33 SQFT)

GROUND FLOOR

FIRST FLOOR

SECOND FLOOR

TH1 - END 4 - 3 BEDROOM - 4PLEX

TH1 - G2 - END - 3BD - UNIT 4

TOTAL AREA = 305.67 SQM (3,290.20 SQFT)

GROUND FLOOR

FIRST FLOOR