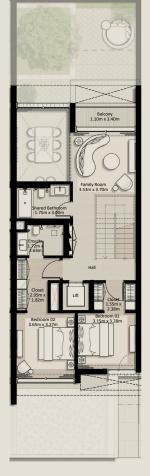

### TOWNHOUSES

TH1 - END 1 - 3 BEDROOM - 4PLEX

TH1 - G2 - END - 3BD - UNIT 1

TOTAL AREA = 305.81 SQM (3,291.71 SQFT)

GROUND FLOOR

FIRST FLOOR

SECOND FLOOR

TH1 - MID 2 - 3 BEDROOM - 4PLEX

TH1 - G2 - MIDDLE - 3BD - UNIT 2

TOTAL AREA = 302.19 SQM (3,252.75 SQFT)

GROUND FLOOR

FIRST FLOOR

SECOND FLOOR

TH1 - MID 3 - 3 BEDROOM - 4PLEX

TH1 - G2 - MIDDLE - 3BD - UNIT 3

TOTAL AREA = 301.78 SQM (3,248.33 SQFT)