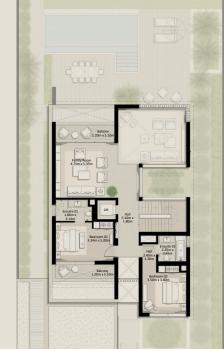

### 4 - B E D R O O M + F A M I L Y VILLA

## NAD AL SHEBA

4BR

TOTAL AREA = 445.50 SQM (4,795.32 SQFT)

GROUND FLOOR

FIRST FLOOR

SECOND FLOOR