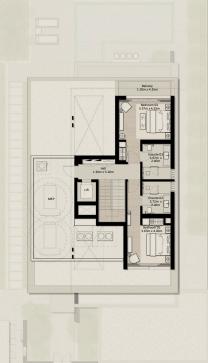

## NAD AL SHEBA

4BR

TOTAL AREA = 445.50 SQM (4,795.32 SQFT)

GROUND FLOOR

FIRST FLOOR

SECOND FLOOR

## NAD AL SHEBA

4BR (M)

TOTAL AREA = 445.50 SQM (4,795.32 SQFT)

GROUND FLOOR

FIRST FLOOR

SECOND FLOOR