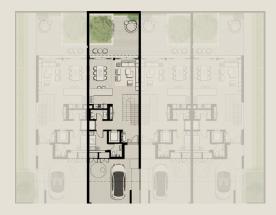

### TOWNHOUSES

TH1 - END 1 - 3 BEDROOM - 4PLEX

TH1 - G2 - END - 3BD - UNIT 1

TOTAL AREA = 305.81 SQM (3,291.71 SQFT)

GROUND FLOOR

FIRST FLOOR

SECOND FLOOR

TH1 - MID 2 - 3 BEDROOM - 4PLEX

TH1 - G2 - MIDDLE - 3BD - UNIT 2

TOTAL AREA = 302.19 SQM (3,252.75 SQFT)

GROUND FLOOR

FIRST FLOOR

SECOND FLOOR

TH1 - MID 3 - 3 BEDROOM - 4PLEX

TH1 - G2 - MIDDLE - 3BD - UNIT 3

TOTAL AREA = 301.78 SQM (3,248.33 SQFT)