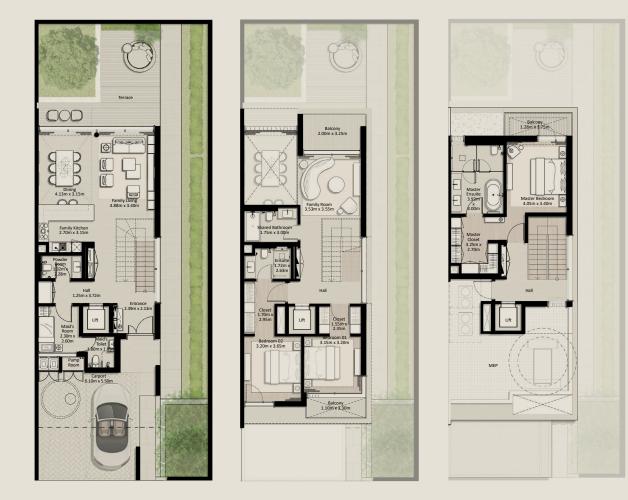

## NAD AL SHEBA

4BR

TOTAL AREA = 445.50 SQM (4,795.32 SQFT)

GROUND FLOOR

FIRST FLOOR

SECOND FLOOR

## NAD AL SHEBA

4BR (M)

TOTAL AREA = 445.50 SQM (4,795.32 SQFT)

GROUND FLOOR

FIRST FLOOR

SECOND FLOOR