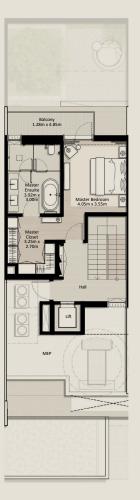

## NAD AL SHEBA

4BR

TOTAL AREA = 445.50 SQM (4,795.32 SQFT)

GROUND FLOOR

FIRST FLOOR

SECOND FLOOR

## NAD AL SHEBA

4BR (M)

TOTAL AREA = 445.50 SQM (4,795.32 SQFT)

GROUND FLOOR

FIRST FLOOR

SECOND FLOOR