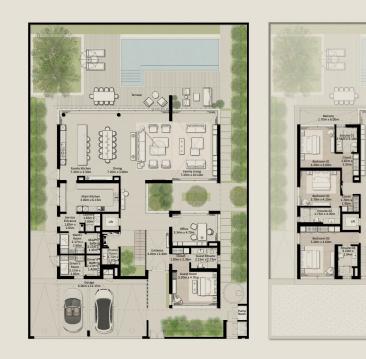

### 4 - B E D R O O M + F A M I L Y VILLA

## NAD AL SHEBA

4BR

TOTAL AREA = 445.50 SQM (4,795.32 SQFT)

GROUND FLOOR

FIRST FLOOR

SECOND FLOOR