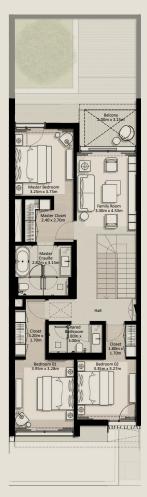

### TOWNHOUSES

TH1 - END 1 - 3 BEDROOM - 4PLEX

TH1 - G2 - END - 3BD - UNIT 1

TOTAL AREA = 305.81 SQM (3,291.71 SQFT)

GROUND FLOOR

FIRST FLOOR

SECOND FLOOR

TH1 - MID 2 - 3 BEDROOM - 4PLEX

TH1 - G2 - MIDDLE - 3BD - UNIT 2

TOTAL AREA = 302.19 SQM (3,252.75 SQFT)

GROUND FLOOR

FIRST FLOOR

SECOND FLOOR

TH1 - MID 3 - 3 BEDROOM - 4PLEX

TH1 - G2 - MIDDLE - 3BD - UNIT 3

TOTAL AREA = 301.78 SQM (3,248.33 SQFT)