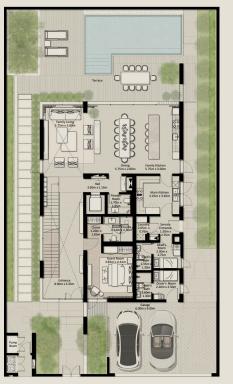

### 5 - B E D R O O M + F A M I L Y VILLA

### NAD AL SHEBA

#### 5BR

TOTAL AREA = 524.93 SQM (5,650.30 SQFT)

GROUND FLOOR

FIRST FLOOR

SECOND FLOOR