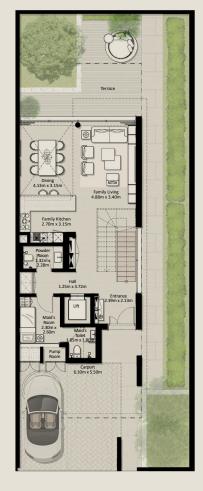

## NAD AL SHEBA

4BR

TOTAL AREA = 445.50 SQM (4,795.32 SQFT)

GROUND FLOOR

FIRST FLOOR

SECOND FLOOR

## NAD AL SHEBA

4BR (M)

TOTAL AREA = 445.50 SQM (4,795.32 SQFT)

GROUND FLOOR

FIRST FLOOR

SECOND FLOOR