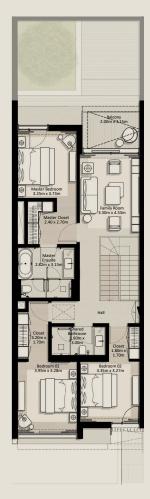

### TOWNHOUSES

TH1 - END 1 - 3 BEDROOM - 4PLEX

TH1 - G2 - END - 3BD - UNIT 1

TOTAL AREA = 305.81 SQM (3,291.71 SQFT)

GROUND FLOOR

FIRST FLOOR

SECOND FLOOR

TH1 - MID 2 - 3 BEDROOM - 4PLEX

TH1 - G2 - MIDDLE - 3BD - UNIT 2

TOTAL AREA = 302.19 SQM (3,252.75 SQFT)

GROUND FLOOR

FIRST FLOOR

SECOND FLOOR

TH1 - MID 3 - 3 BEDROOM - 4PLEX

TH1 - G2 - MIDDLE - 3BD - UNIT 3

TOTAL AREA = 301.78 SQM (3,248.33 SQFT)

GROUND FLOOR

FIRST FLOOR

SECOND FLOOR

TH1 - END 4 - 3 BEDROOM - 4PLEX

TH1 - G2 - END - 3BD - UNIT 4

TOTAL AREA = 305.67 SQM (3,290.20 SQFT)

GROUND FLOOR

FIRST FLOOR