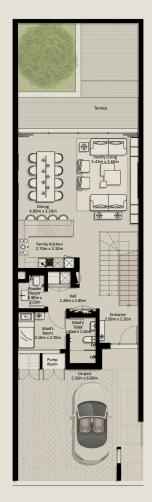

### TOWNHOUSES

TH1 - END 1 - 3 BEDROOM - 4PLEX

TH1 - G2 - END - 3BD - UNIT 1

TOTAL AREA = 305.81 SQM (3,291.71 SQFT)

GROUND FLOOR

FIRST FLOOR

SECOND FLOOR

TH1 - MID 2 - 3 BEDROOM - 4PLEX

TH1 - G2 - MIDDLE - 3BD - UNIT 2

TOTAL AREA = 302.19 SQM (3,252.75 SQFT)

GROUND FLOOR

FIRST FLOOR

SECOND FLOOR

TH1 - MID 3 - 3 BEDROOM - 4PLEX

TH1 - G2 - MIDDLE - 3BD - UNIT 3

TOTAL AREA = 301.78 SQM (3,248.33 SQFT)