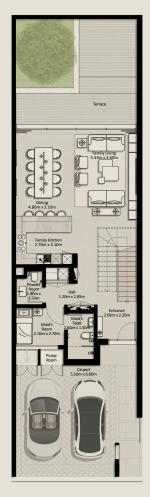

### TOWNHOUSES

TH1 - END 1 - 3 BEDROOM - 4PLEX

TH1 - G2 - END - 3BD - UNIT 1

TOTAL AREA = 305.81 SQM (3,291.71 SQFT)

GROUND FLOOR

FIRST FLOOR

SECOND FLOOR

TH1 - MID 2 - 3 BEDROOM - 4PLEX

TH1 - G2 - MIDDLE - 3BD - UNIT 2

TOTAL AREA = 302.19 SQM (3,252.75 SQFT)

GROUND FLOOR

FIRST FLOOR

SECOND FLOOR

TH1 - MID 3 - 3 BEDROOM - 4PLEX

TH1 - G2 - MIDDLE - 3BD - UNIT 3

TOTAL AREA = 301.78 SQM (3,248.33 SQFT)