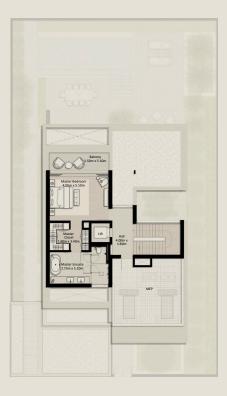

### 4 - B E D R O O M + F A M I L Y VILLA

## NAD AL SHEBA

4BR

TOTAL AREA = 445.50 SQM (4,795.32 SQFT)

GROUND FLOOR

FIRST FLOOR

SECOND FLOOR