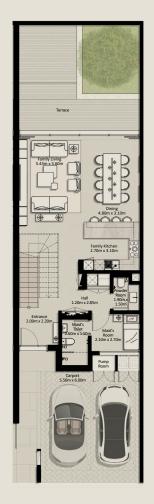

### TOWNHOUSES

TH1 - END 1 - 3 BEDROOM - 4PLEX

TH1 - G2 - END - 3BD - UNIT 1

TOTAL AREA = 305.81 SQM (3,291.71 SQFT)

GROUND FLOOR

FIRST FLOOR

SECOND FLOOR

TH1 - MID 2 - 3 BEDROOM - 4PLEX

TH1 - G2 - MIDDLE - 3BD - UNIT 2

TOTAL AREA = 302.19 SQM (3,252.75 SQFT)

GROUND FLOOR

FIRST FLOOR

SECOND FLOOR

TH1 - MID 3 - 3 BEDROOM - 4PLEX

TH1 - G2 - MIDDLE - 3BD - UNIT 3

TOTAL AREA = 301.78 SQM (3,248.33 SQFT)

GROUND FLOOR

FIRST FLOOR

SECOND FLOOR

TH1 - END 4 - 3 BEDROOM - 4PLEX

TH1 - G2 - END - 3BD - UNIT 4

TOTAL AREA = 305.67 SQM (3,290.20 SQFT)

GROUND FLOOR

FIRST FLOOR