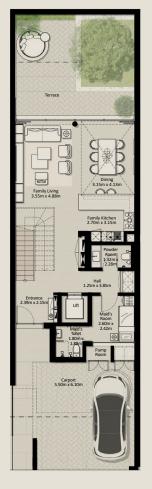

## NAD AL SHEBA

4BR

TOTAL AREA = 445.50 SQM (4,795.32 SQFT)

GROUND FLOOR

FIRST FLOOR

SECOND FLOOR

## NAD AL SHEBA

4BR (M)

TOTAL AREA = 445.50 SQM (4,795.32 SQFT)

GROUND FLOOR

FIRST FLOOR

SECOND FLOOR