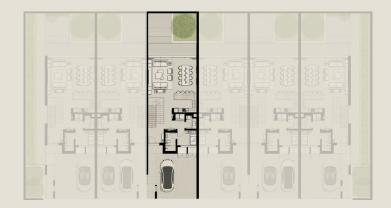

### TOWNHOUSES

TH1 - END 1 - 3 BEDROOM - 4PLEX

TH1 - G2 - END - 3BD - UNIT 1

TOTAL AREA = 305.81 SQM (3,291.71 SQFT)

GROUND FLOOR

FIRST FLOOR

SECOND FLOOR

TH1 - MID 2 - 3 BEDROOM - 4PLEX

TH1 - G2 - MIDDLE - 3BD - UNIT 2

TOTAL AREA = 302.19 SQM (3,252.75 SQFT)

GROUND FLOOR

FIRST FLOOR

SECOND FLOOR

TH1 - MID 3 - 3 BEDROOM - 4PLEX

TH1 - G2 - MIDDLE - 3BD - UNIT 3

TOTAL AREA = 301.78 SQM (3,248.33 SQFT)