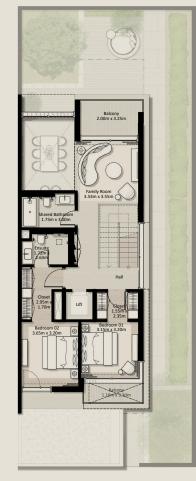

### TOWNHOUSES

TH1 - END 1 - 3 BEDROOM - 4PLEX

TH1 - G2 - END - 3BD - UNIT 1

TOTAL AREA = 305.81 SQM (3,291.71 SQFT)

GROUND FLOOR

FIRST FLOOR

SECOND FLOOR

TH1 - MID 2 - 3 BEDROOM - 4PLEX

TH1 - G2 - MIDDLE - 3BD - UNIT 2

TOTAL AREA = 302.19 SQM (3,252.75 SQFT)

GROUND FLOOR

FIRST FLOOR

SECOND FLOOR

TH1 - MID 3 - 3 BEDROOM - 4PLEX

TH1 - G2 - MIDDLE - 3BD - UNIT 3

TOTAL AREA = 301.78 SQM (3,248.33 SQFT)