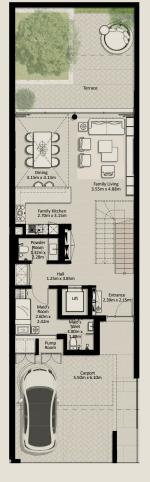

GROUND FLOOR

FIRST FLOOR

SECOND FLOOR

TH1 - END 4 - 3 BEDROOM - 4PLEX

TH1 - G2 - END - 3BD - UNIT 4

TOTAL AREA = 305.67 SQM (3,290.20 SQFT)

GROUND FLOOR

FIRST FLOOR

SECOND FLOOR

TH2 - END 1 - 3 BEDROOM - 6PLEX

TH2 - G2 - END - 3BD - UNIT 1

TOTAL AREA = 305.81 SQM (3,291.71 SQFT)

GROUND FLOOR

FIRST FLOOR

SECOND FLOOR

TH2 - MID 2 - 3 BEDROOM - 6PLEX