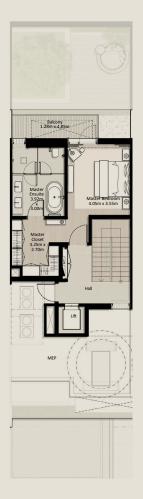

### TOWNHOUSES

TH1 - END 1 - 3 BEDROOM - 4PLEX

TH1 - G2 - END - 3BD - UNIT 1

TOTAL AREA = 305.81 SQM (3,291.71 SQFT)

GROUND FLOOR

FIRST FLOOR

SECOND FLOOR

TH1 - MID 2 - 3 BEDROOM - 4PLEX

TH1 - G2 - MIDDLE - 3BD - UNIT 2

TOTAL AREA = 302.19 SQM (3,252.75 SQFT)

GROUND FLOOR

FIRST FLOOR

SECOND FLOOR

TH1 - MID 3 - 3 BEDROOM - 4PLEX

TH1 - G2 - MIDDLE - 3BD - UNIT 3

TOTAL AREA = 301.78 SQM (3,248.33 SQFT)

GROUND FLOOR

FIRST FLOOR

SECOND FLOOR

TH1 - END 4 - 3 BEDROOM - 4PLEX

TH1 - G2 - END - 3BD - UNIT 4

TOTAL AREA = 305.67 SQM (3,290.20 SQFT)

GROUND FLOOR

FIRST FLOOR