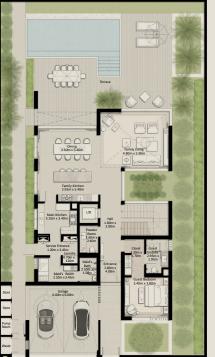

### 4 - B E D R O O M + F A M I L Y VILLA

## NAD AL SHEBA

4BR

TOTAL AREA = 445.50 SQM (4,795.32 SQFT)

GROUND FLOOR

FIRST FLOOR

SECOND FLOOR