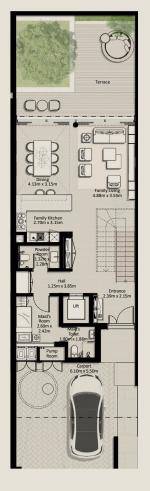

### TOWNHOUSES

TH1 - END 1 - 3 BEDROOM - 4PLEX

TH1 - G2 - END - 3BD - UNIT 1

TOTAL AREA = 305.81 SQM (3,291.71 SQFT)

GROUND FLOOR

FIRST FLOOR

SECOND FLOOR

TH1 - MID 2 - 3 BEDROOM - 4PLEX