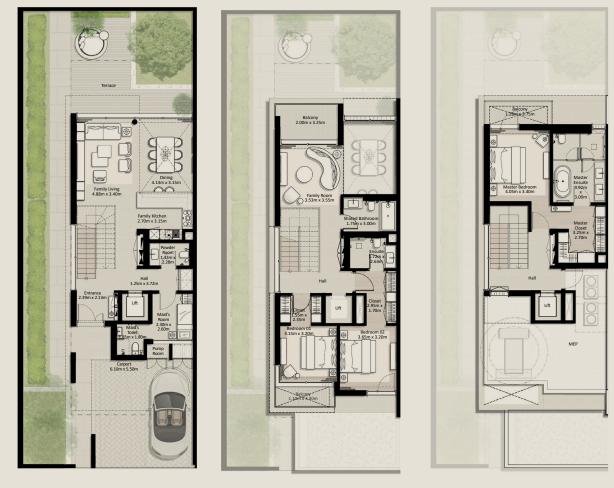

### TOWNHOUSES

TH1 - END 1 - 3 BEDROOM - 4PLEX

TH1 - G2 - END - 3BD - UNIT 1

TOTAL AREA = 305.81 SQM (3,291.71 SQFT)

GROUND FLOOR

FIRST FLOOR

SECOND FLOOR

TH1 - MID 2 - 3 BEDROOM - 4PLEX

TH1 - G2 - MIDDLE - 3BD - UNIT 2

TOTAL AREA = 302.19 SQM (3,252.75 SQFT)

GROUND FLOOR

FIRST FLOOR

SECOND FLOOR

TH1 - MID 3 - 3 BEDROOM - 4PLEX

TH1 - G2 - MIDDLE - 3BD - UNIT 3

TOTAL AREA = 301.78 SQM (3,248.33 SQFT)