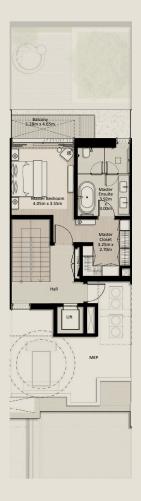

### TOWNHOUSES

TH1 - END 1 - 3 BEDROOM - 4PLEX

TH1 - G2 - END - 3BD - UNIT 1

TOTAL AREA = 305.81 SQM (3,291.71 SQFT)

GROUND FLOOR

FIRST FLOOR

SECOND FLOOR

TH1 - MID 2 - 3 BEDROOM - 4PLEX

TH1 - G2 - MIDDLE - 3BD - UNIT 2

TOTAL AREA = 302.19 SQM (3,252.75 SQFT)

GROUND FLOOR

FIRST FLOOR

SECOND FLOOR

TH1 - MID 3 - 3 BEDROOM - 4PLEX

TH1 - G2 - MIDDLE - 3BD - UNIT 3

TOTAL AREA = 301.78 SQM (3,248.33 SQFT)