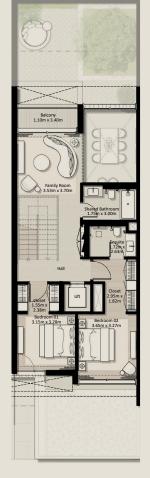

### TOWNHOUSES

TH1 - END 1 - 3 BEDROOM - 4PLEX

TH1 - G2 - END - 3BD - UNIT 1

TOTAL AREA = 305.81 SQM (3,291.71 SQFT)

GROUND FLOOR

FIRST FLOOR

SECOND FLOOR

TH1 - MID 2 - 3 BEDROOM - 4PLEX

TH1 - G2 - MIDDLE - 3BD - UNIT 2

TOTAL AREA = 302.19 SQM (3,252.75 SQFT)

GROUND FLOOR

FIRST FLOOR

SECOND FLOOR

TH1 - MID 3 - 3 BEDROOM - 4PLEX

TH1 - G2 - MIDDLE - 3BD - UNIT 3

TOTAL AREA = 301.78 SQM (3,248.33 SQFT)