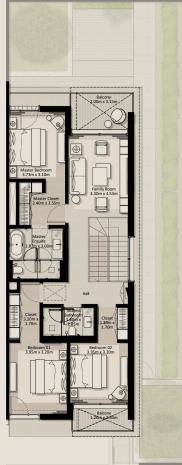

### TOWNHOUSES

TH1 - END 1 - 3 BEDROOM - 4PLEX

TH1 - G2 - END - 3BD - UNIT 1

TOTAL AREA = 305.81 SQM (3,291.71 SQFT)

GROUND FLOOR

FIRST FLOOR

SECOND FLOOR

TH1 - MID 2 - 3 BEDROOM - 4PLEX

TH1 - G2 - MIDDLE - 3BD - UNIT 2

TOTAL AREA = 302.19 SQM (3,252.75 SQFT)

GROUND FLOOR

FIRST FLOOR

SECOND FLOOR

TH1 - MID 3 - 3 BEDROOM - 4PLEX

TH1 - G2 - MIDDLE - 3BD - UNIT 3

TOTAL AREA = 301.78 SQM (3,248.33 SQFT)

GROUND FLOOR

FIRST FLOOR

SECOND FLOOR

TH1 - END 4 - 3 BEDROOM - 4PLEX

TH1 - G2 - END - 3BD - UNIT 4

TOTAL AREA = 305.67 SQM (3,290.20 SQFT)

GROUND FLOOR

FIRST FLOOR