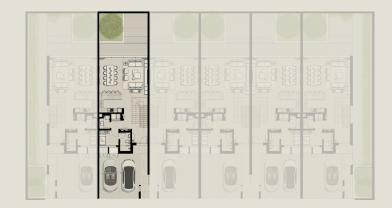

### TOWNHOUSES

TH1 - END 1 - 3 BEDROOM - 4PLEX

TH1 - G2 - END - 3BD - UNIT 1

TOTAL AREA = 305.81 SQM (3,291.71 SQFT)

GROUND FLOOR

FIRST FLOOR

SECOND FLOOR

TH1 - MID 2 - 3 BEDROOM - 4PLEX

TH1 - G2 - MIDDLE - 3BD - UNIT 2

TOTAL AREA = 302.19 SQM (3,252.75 SQFT)

GROUND FLOOR

FIRST FLOOR

SECOND FLOOR

TH1 - MID 3 - 3 BEDROOM - 4PLEX

TH1 - G2 - MIDDLE - 3BD - UNIT 3

TOTAL AREA = 301.78 SQM (3,248.33 SQFT)