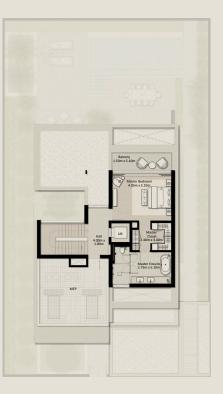

### 4 - B E D R O O M + F A M I L Y VILLA

## NAD AL SHEBA

4BR

TOTAL AREA = 445.50 SQM (4,795.32 SQFT)

GROUND FLOOR

FIRST FLOOR

SECOND FLOOR