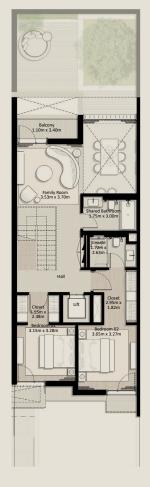

### TOWNHOUSES

TH1 - END 1 - 3 BEDROOM - 4PLEX

TH1 - G2 - END - 3BD - UNIT 1

TOTAL AREA = 305.81 SQM (3,291.71 SQFT)

GROUND FLOOR

FIRST FLOOR

SECOND FLOOR

TH1 - MID 2 - 3 BEDROOM - 4PLEX

TH1 - G2 - MIDDLE - 3BD - UNIT 2

TOTAL AREA = 302.19 SQM (3,252.75 SQFT)

GROUND FLOOR

FIRST FLOOR

SECOND FLOOR

TH1 - MID 3 - 3 BEDROOM - 4PLEX

TH1 - G2 - MIDDLE - 3BD - UNIT 3

TOTAL AREA = 301.78 SQM (3,248.33 SQFT)