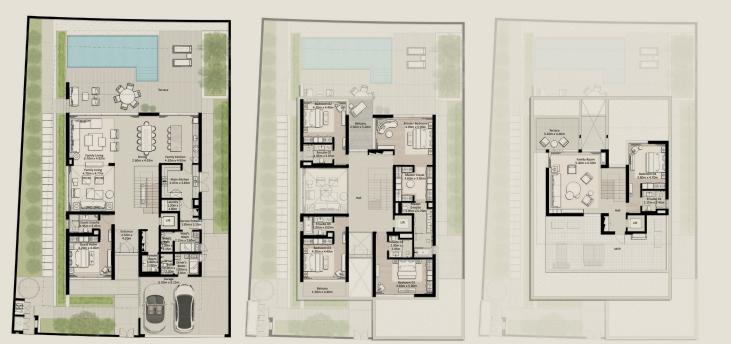

### 6 - B E D R O O M + F A M I L Y VILLA

## NAD AL SHEBA

6BR

TOTAL AREA = 638.43 SQM (6,872.00 SQFT)

GROUND FLOOR

FIRST FLOOR

SECOND FLOOR

### 6 - B E D R O O M + F A M I L Y VILLA (MIRRORED)

#### 6BR (M)

TOTAL AREA = 638.43 SQM (6,872.00 SQFT)

GROUND FLOOR

FIRST FLOOR

SECOND FLOOR