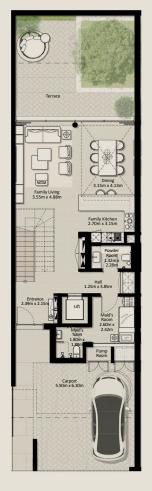

### 3 - BEDROOM + FAMILY TOWNHOUSE

TH2 - MID 4 - 3 BEDROOM - 6PLEX

TH2 - G2 - MIDDLE - 3BD - UNIT 4

TOTAL AREA = 302.19 SQM (3,252.75 SQFT)

GROUND FLOOR

FIRST FLOOR

SECOND FLOOR

### 3 - BEDROOM + FAMILY TOWNHOUSE

TH2 - MID 5 - 3 BEDROOM - 6PLEX

TH2 - G2 - MIDDLE - 3BD - UNIT 5

TOTAL AREA = 301.71 SQM (3,247.58 SQFT)

GROUND FLOOR

FIRST FLOOR

SECOND FLOOR

TH2 - END 6 - 3 BEDROOM - 6PLEX