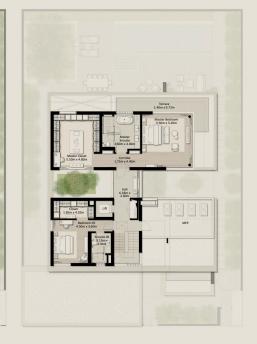

## NAD AL SHEBA

4BR

TOTAL AREA = 445.50 SQM (4,795.32 SQFT)

GROUND FLOOR

FIRST FLOOR

SECOND FLOOR