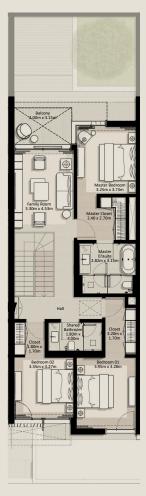

### TOWNHOUSES

TH1 - END 1 - 3 BEDROOM - 4PLEX

TH1 - G2 - END - 3BD - UNIT 1

TOTAL AREA = 305.81 SQM (3,291.71 SQFT)

GROUND FLOOR

FIRST FLOOR

SECOND FLOOR

TH1 - MID 2 - 3 BEDROOM - 4PLEX

TH1 - G2 - MIDDLE - 3BD - UNIT 2

TOTAL AREA = 302.19 SQM (3,252.75 SQFT)

GROUND FLOOR

FIRST FLOOR

SECOND FLOOR

TH1 - MID 3 - 3 BEDROOM - 4PLEX

TH1 - G2 - MIDDLE - 3BD - UNIT 3

TOTAL AREA = 301.78 SQM (3,248.33 SQFT)