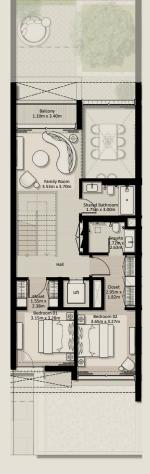

### TOWNHOUSES

TH1 - END 1 - 3 BEDROOM - 4PLEX

TH1 - G2 - END - 3BD - UNIT 1

TOTAL AREA = 305.81 SQM (3,291.71 SQFT)

GROUND FLOOR

FIRST FLOOR

SECOND FLOOR

TH1 - MID 2 - 3 BEDROOM - 4PLEX

TH1 - G2 - MIDDLE - 3BD - UNIT 2

TOTAL AREA = 302.19 SQM (3,252.75 SQFT)

GROUND FLOOR

FIRST FLOOR

SECOND FLOOR

TH1 - MID 3 - 3 BEDROOM - 4PLEX

TH1 - G2 - MIDDLE - 3BD - UNIT 3

TOTAL AREA = 301.78 SQM (3,248.33 SQFT)