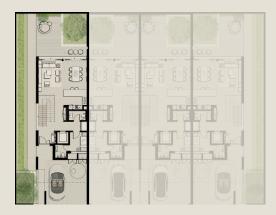

### TOWNHOUSES

TH1 - END 1 - 3 BEDROOM - 4PLEX

TH1 - G2 - END - 3BD - UNIT 1

TOTAL AREA = 305.81 SQM (3,291.71 SQFT)

GROUND FLOOR

FIRST FLOOR

SECOND FLOOR

TH1 - MID 2 - 3 BEDROOM - 4PLEX

TH1 - G2 - MIDDLE - 3BD - UNIT 2

TOTAL AREA = 302.19 SQM (3,252.75 SQFT)

GROUND FLOOR

FIRST FLOOR

SECOND FLOOR

TH1 - MID 3 - 3 BEDROOM - 4PLEX

TH1 - G2 - MIDDLE - 3BD - UNIT 3

TOTAL AREA = 301.78 SQM (3,248.33 SQFT)