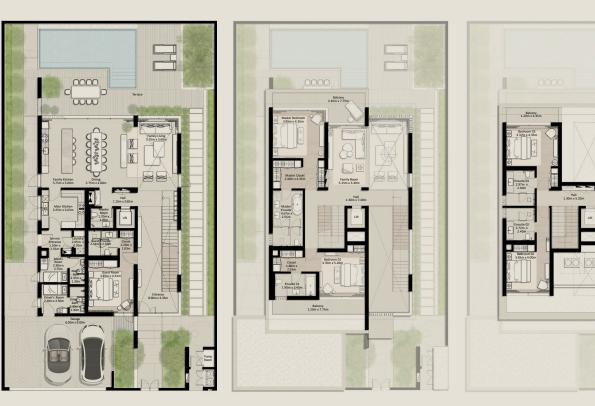

### 5 - B E D R O O M + F A M I L Y VILLA

### NAD AL SHEBA

#### 5BR

TOTAL AREA = 524.93 SQM (5,650.30 SQFT)

GROUND FLOOR

FIRST FLOOR

SECOND FLOOR