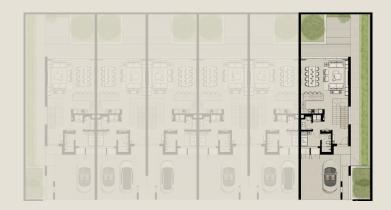

### TOWNHOUSES

TH1 - END 1 - 3 BEDROOM - 4PLEX

TH1 - G2 - END - 3BD - UNIT 1

TOTAL AREA = 305.81 SQM (3,291.71 SQFT)

GROUND FLOOR

FIRST FLOOR

SECOND FLOOR

TH1 - MID 2 - 3 BEDROOM - 4PLEX

TH1 - G2 - MIDDLE - 3BD - UNIT 2

TOTAL AREA = 302.19 SQM (3,252.75 SQFT)

GROUND FLOOR

FIRST FLOOR

SECOND FLOOR

TH1 - MID 3 - 3 BEDROOM - 4PLEX

TH1 - G2 - MIDDLE - 3BD - UNIT 3

TOTAL AREA = 301.78 SQM (3,248.33 SQFT)

GROUND FLOOR

FIRST FLOOR

SECOND FLOOR

TH1 - END 4 - 3 BEDROOM - 4PLEX

TH1 - G2 - END - 3BD - UNIT 4

TOTAL AREA = 305.67 SQM (3,290.20 SQFT)

GROUND FLOOR

FIRST FLOOR

SECOND FLOOR

TH2 - END 1 - 3 BEDROOM - 6PLEX

TH2 - G2 - END - 3BD - UNIT 1

TOTAL AREA = 305.81 SQM (3,291.71 SQFT)

GROUND FLOOR

FIRST FLOOR

SECOND FLOOR

TH2 - MID 2 - 3 BEDROOM - 6PLEX

TH2 - G2 - MIDDLE - 3BD - UNIT 2

TOTAL AREA = 302.19 SQM (3,252.75 SQFT)

GROUND FLOOR

FIRST FLOOR

SECOND FLOOR

TH2 - MID 3 - 3 BEDROOM - 6PLEX

TH2 - G2 - MIDDLE - 3BD - UNIT 3

TOTAL AREA = 301.71 SQM (3,247.58 SQFT)

GROUND FLOOR

FIRST FLOOR

SECOND FLOOR

### 3 - BEDROOM + FAMILY TOWNHOUSE

TH2 - MID 4 - 3 BEDROOM - 6PLEX

TH2 - G2 - MIDDLE - 3BD - UNIT 4

TOTAL AREA = 302.19 SQM (3,252.75 SQFT)

GROUND FLOOR

FIRST FLOOR

SECOND FLOOR

### 3 - BEDROOM + FAMILY TOWNHOUSE

TH2 - MID 5 - 3 BEDROOM - 6PLEX

TH2 - G2 - MIDDLE - 3BD - UNIT 5

TOTAL AREA = 301.71 SQM (3,247.58 SQFT)

GROUND FLOOR

FIRST FLOOR

SECOND FLOOR

TH2 - END 6 - 3 BEDROOM - 6PLEX

TH2 - G2 - END - 3BD - UNIT 6

TOTAL AREA = 305.81 SQM (3,291.71 SQFT)

GROUND FLOOR

FIRST FLOOR

SECOND FLOOR

III MERAAS

TH3 - END 1 - 3 BEDROOM - 6PLEX

TH3 - G1 - END - 3BD - UNIT 1