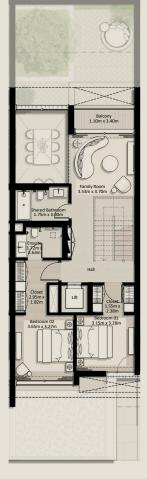

### TOWNHOUSES

TH1 - END 1 - 3 BEDROOM - 4PLEX

TH1 - G2 - END - 3BD - UNIT 1

TOTAL AREA = 305.81 SQM (3,291.71 SQFT)

GROUND FLOOR

FIRST FLOOR

SECOND FLOOR

TH1 - MID 2 - 3 BEDROOM - 4PLEX

TH1 - G2 - MIDDLE - 3BD - UNIT 2

TOTAL AREA = 302.19 SQM (3,252.75 SQFT)

GROUND FLOOR

FIRST FLOOR

SECOND FLOOR

TH1 - MID 3 - 3 BEDROOM - 4PLEX

TH1 - G2 - MIDDLE - 3BD - UNIT 3

TOTAL AREA = 301.78 SQM (3,248.33 SQFT)