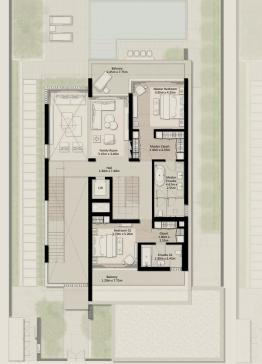

## NAD AL SHEBA

4BR

TOTAL AREA = 445.50 SQM (4,795.32 SQFT)

GROUND FLOOR

FIRST FLOOR

SECOND FLOOR

### 4 - BEDROOM + FAMILY VILLA (MIRRORED)

## NAD AL SHEBA

4BR (M)

TOTAL AREA = 445.50 SQM (4,795.32 SQFT)

GROUND FLOOR

FIRST FLOOR

SECOND FLOOR