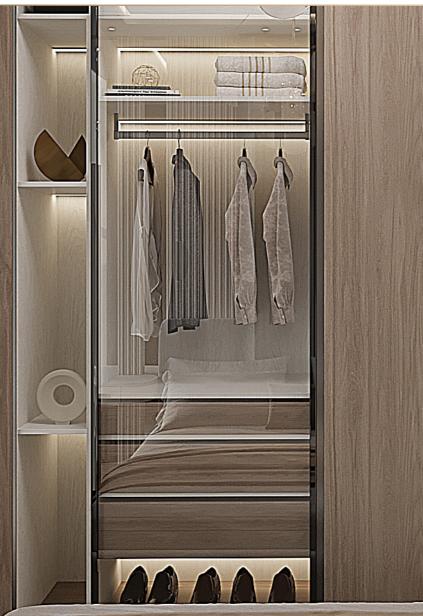

- ► Refined and stylish colour scheme
- Continuous wooden herringbone flooring
- Integrated storage solutions in every bedroom, featuring built-in wardrobes with sliding doors for maximum space utilization
- Complete kitchen furnished with built-in washer/dryer, refrigerator/freezer, and gas oven with hob
- Expansive balcony for outdoor relaxation and enjoyment.