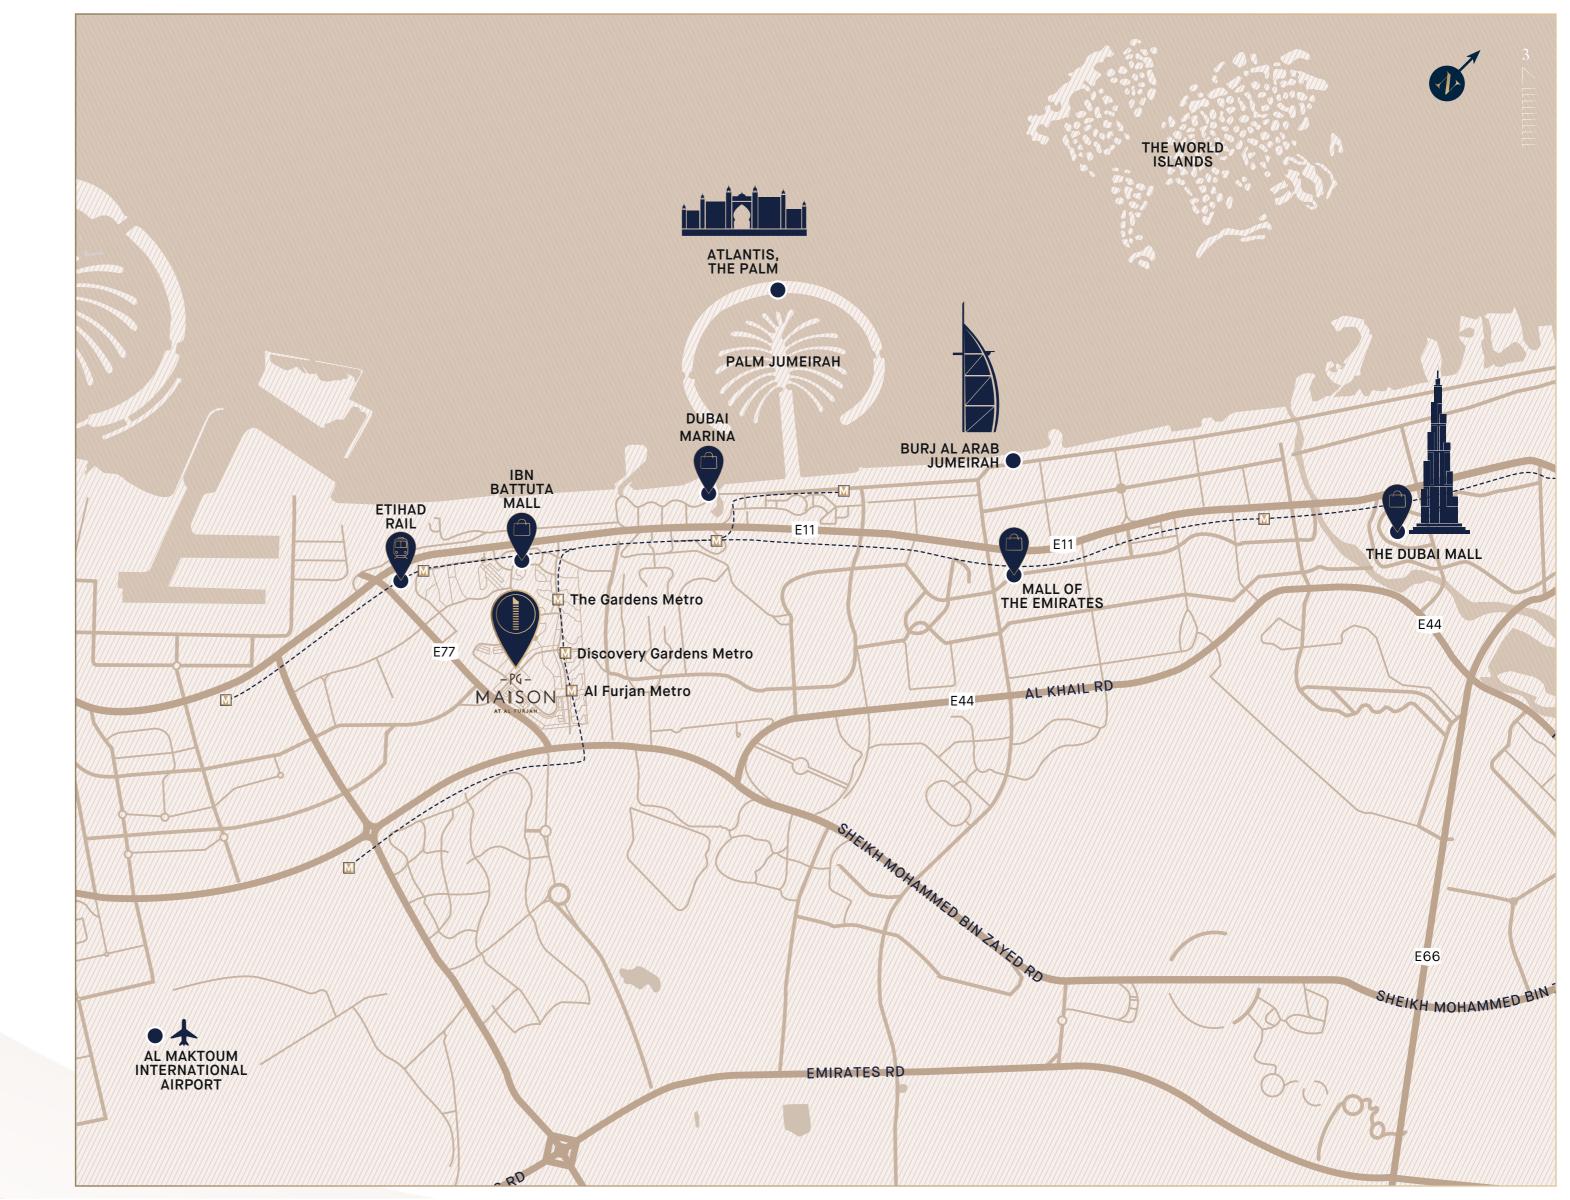

Conveniently located just 20 minutes from Al Maktoum International Airport and 30 minutes from Dubai International Airport, travel becomes a breeze, ensuring more time for what truly matters—family.

| $5_{mins}$         | DISCOVERY GARDEN METRO<br>ETIHAD RAIL                            |
|--------------------|------------------------------------------------------------------|
| $10_{\text{mins}}$ | IBN BATTUTA                                                      |
| 15 <sub>mins</sub> | MALL OF EMIRATES                                                 |
| $20_{\text{mins}}$ | DUBAI MARINA<br>BURJ AL ARAB<br>AL MAKTOUM INTERNATIONAL AIRPORT |
| $25_{\text{mins}}$ | THE DUBAI MALL<br>PALM JUMEIRAH                                  |
|                    |                                                                  |
| - PG -             |                                                                  |