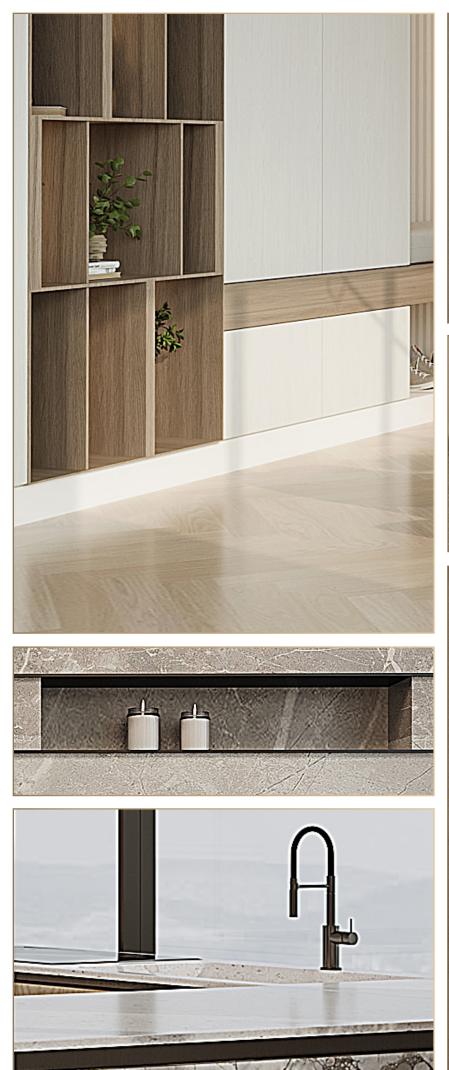

#### EFFORTLESS LIVING, REDEFINED

Natural light floods our stunning living spaces, accentuating the carefully curated materials and finishes that adorn each residence.

Every unit boasts its own expansive private balcony, inviting you to bask in the beauty of your surroundings.

- ► Refined and stylish colour scheme
- Continuous wooden herringbone flooring
- Integrated storage solutions in every bedroom, featuring built-in wardrobes with sliding doors for maximum space utilization
- Complete kitchen furnished with built-in washer/dryer, refrigerator/freezer, and gas oven with hob
- Expansive balcony for outdoor relaxation and enjoyment.