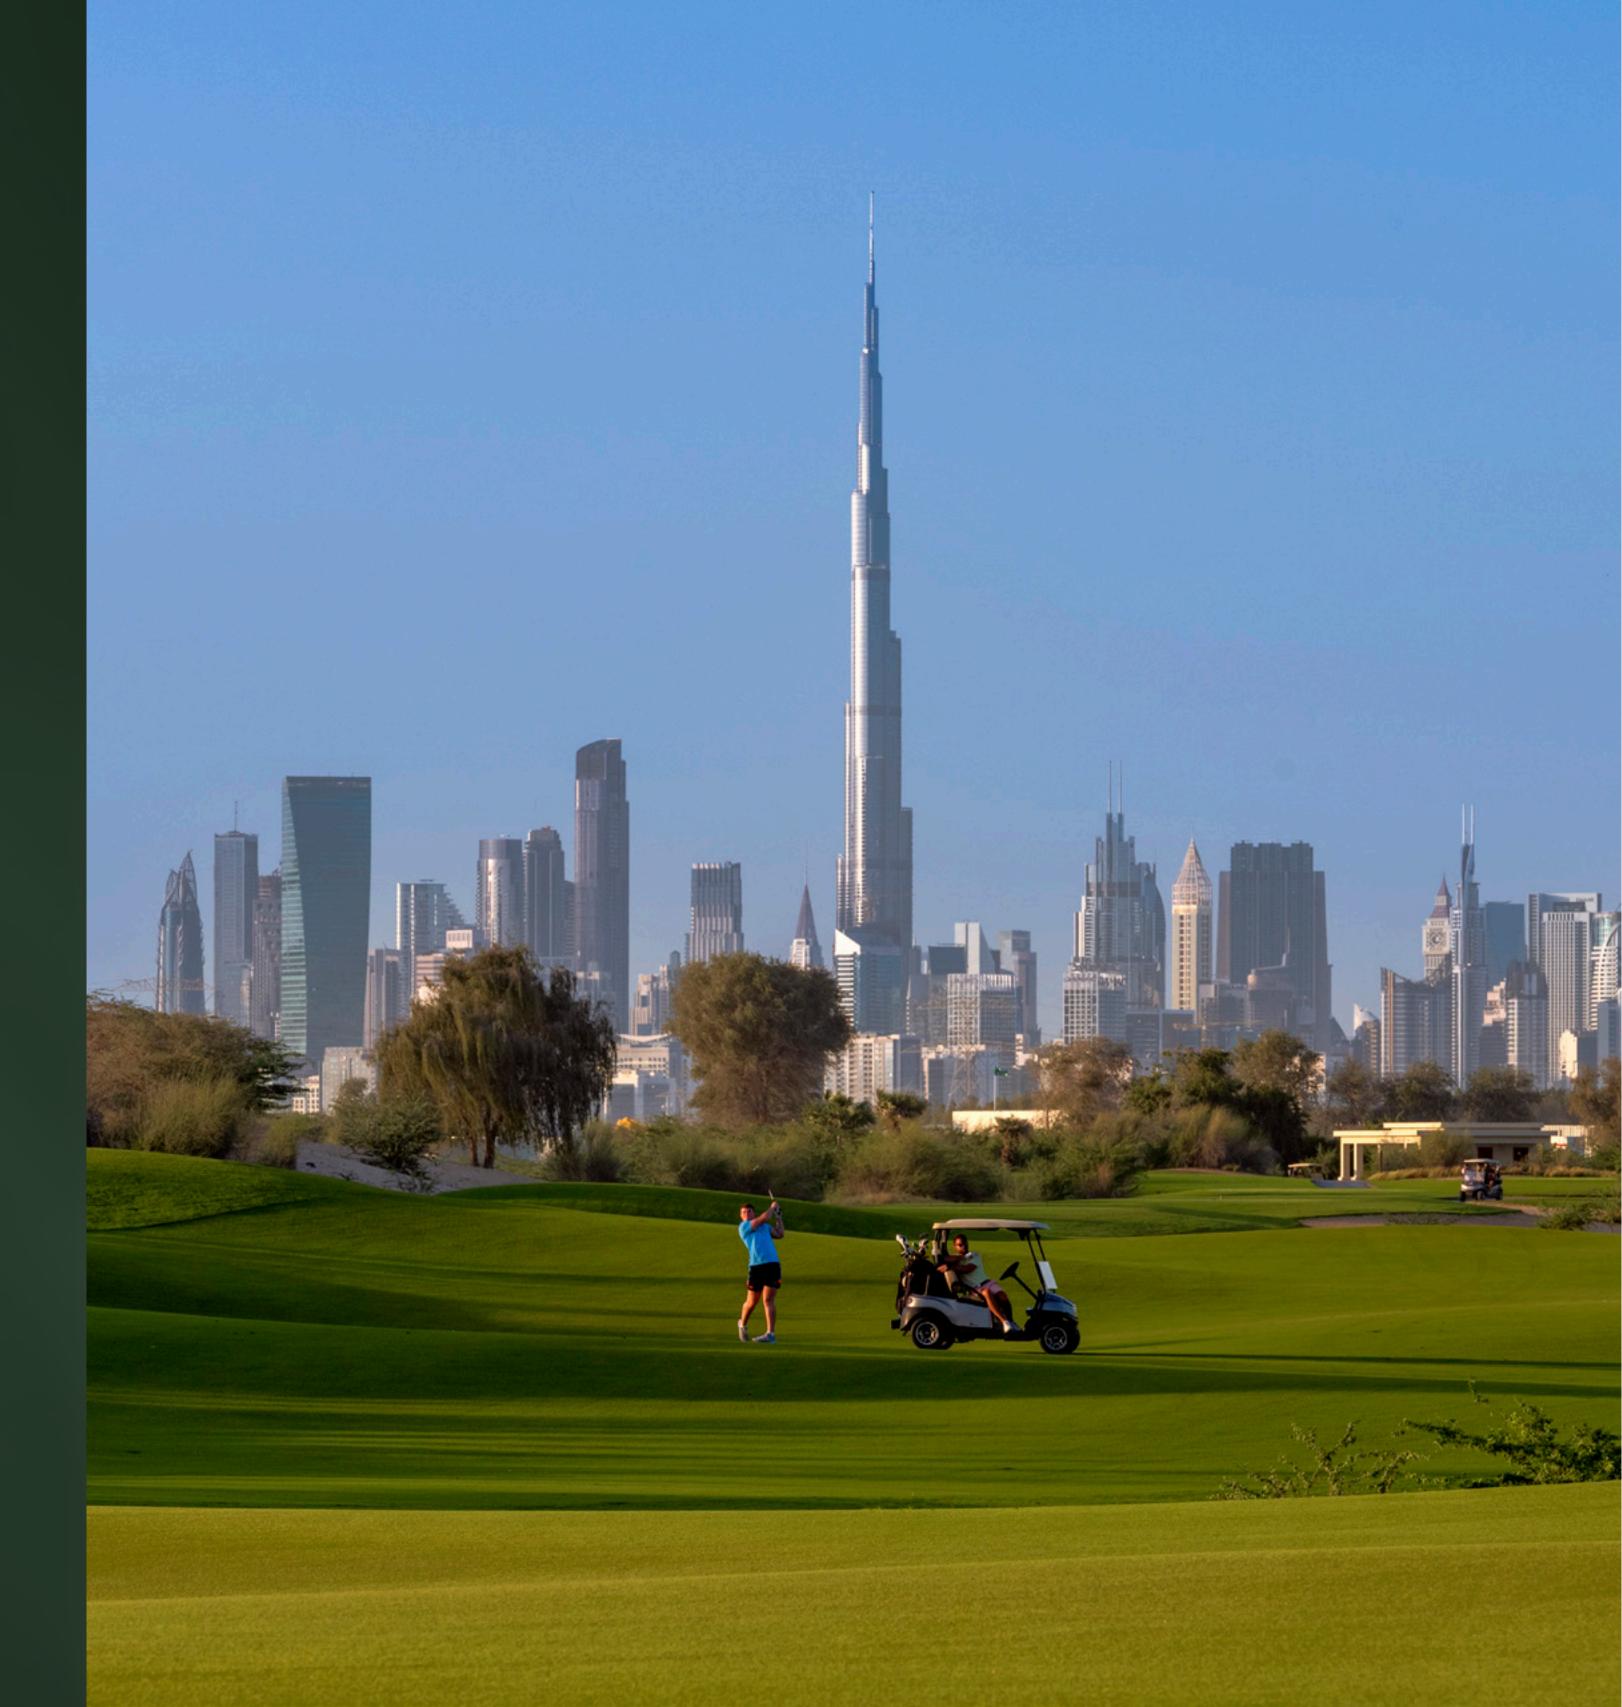

## DUBAI HILLS GOLF CLUB

Dubai Hills Golf Club encompasses 1.2 million sqm of meticulously manicured fairways, set against the backdrop of Burj Khalifa and Downtown Dubai, with a glorious outward nine.