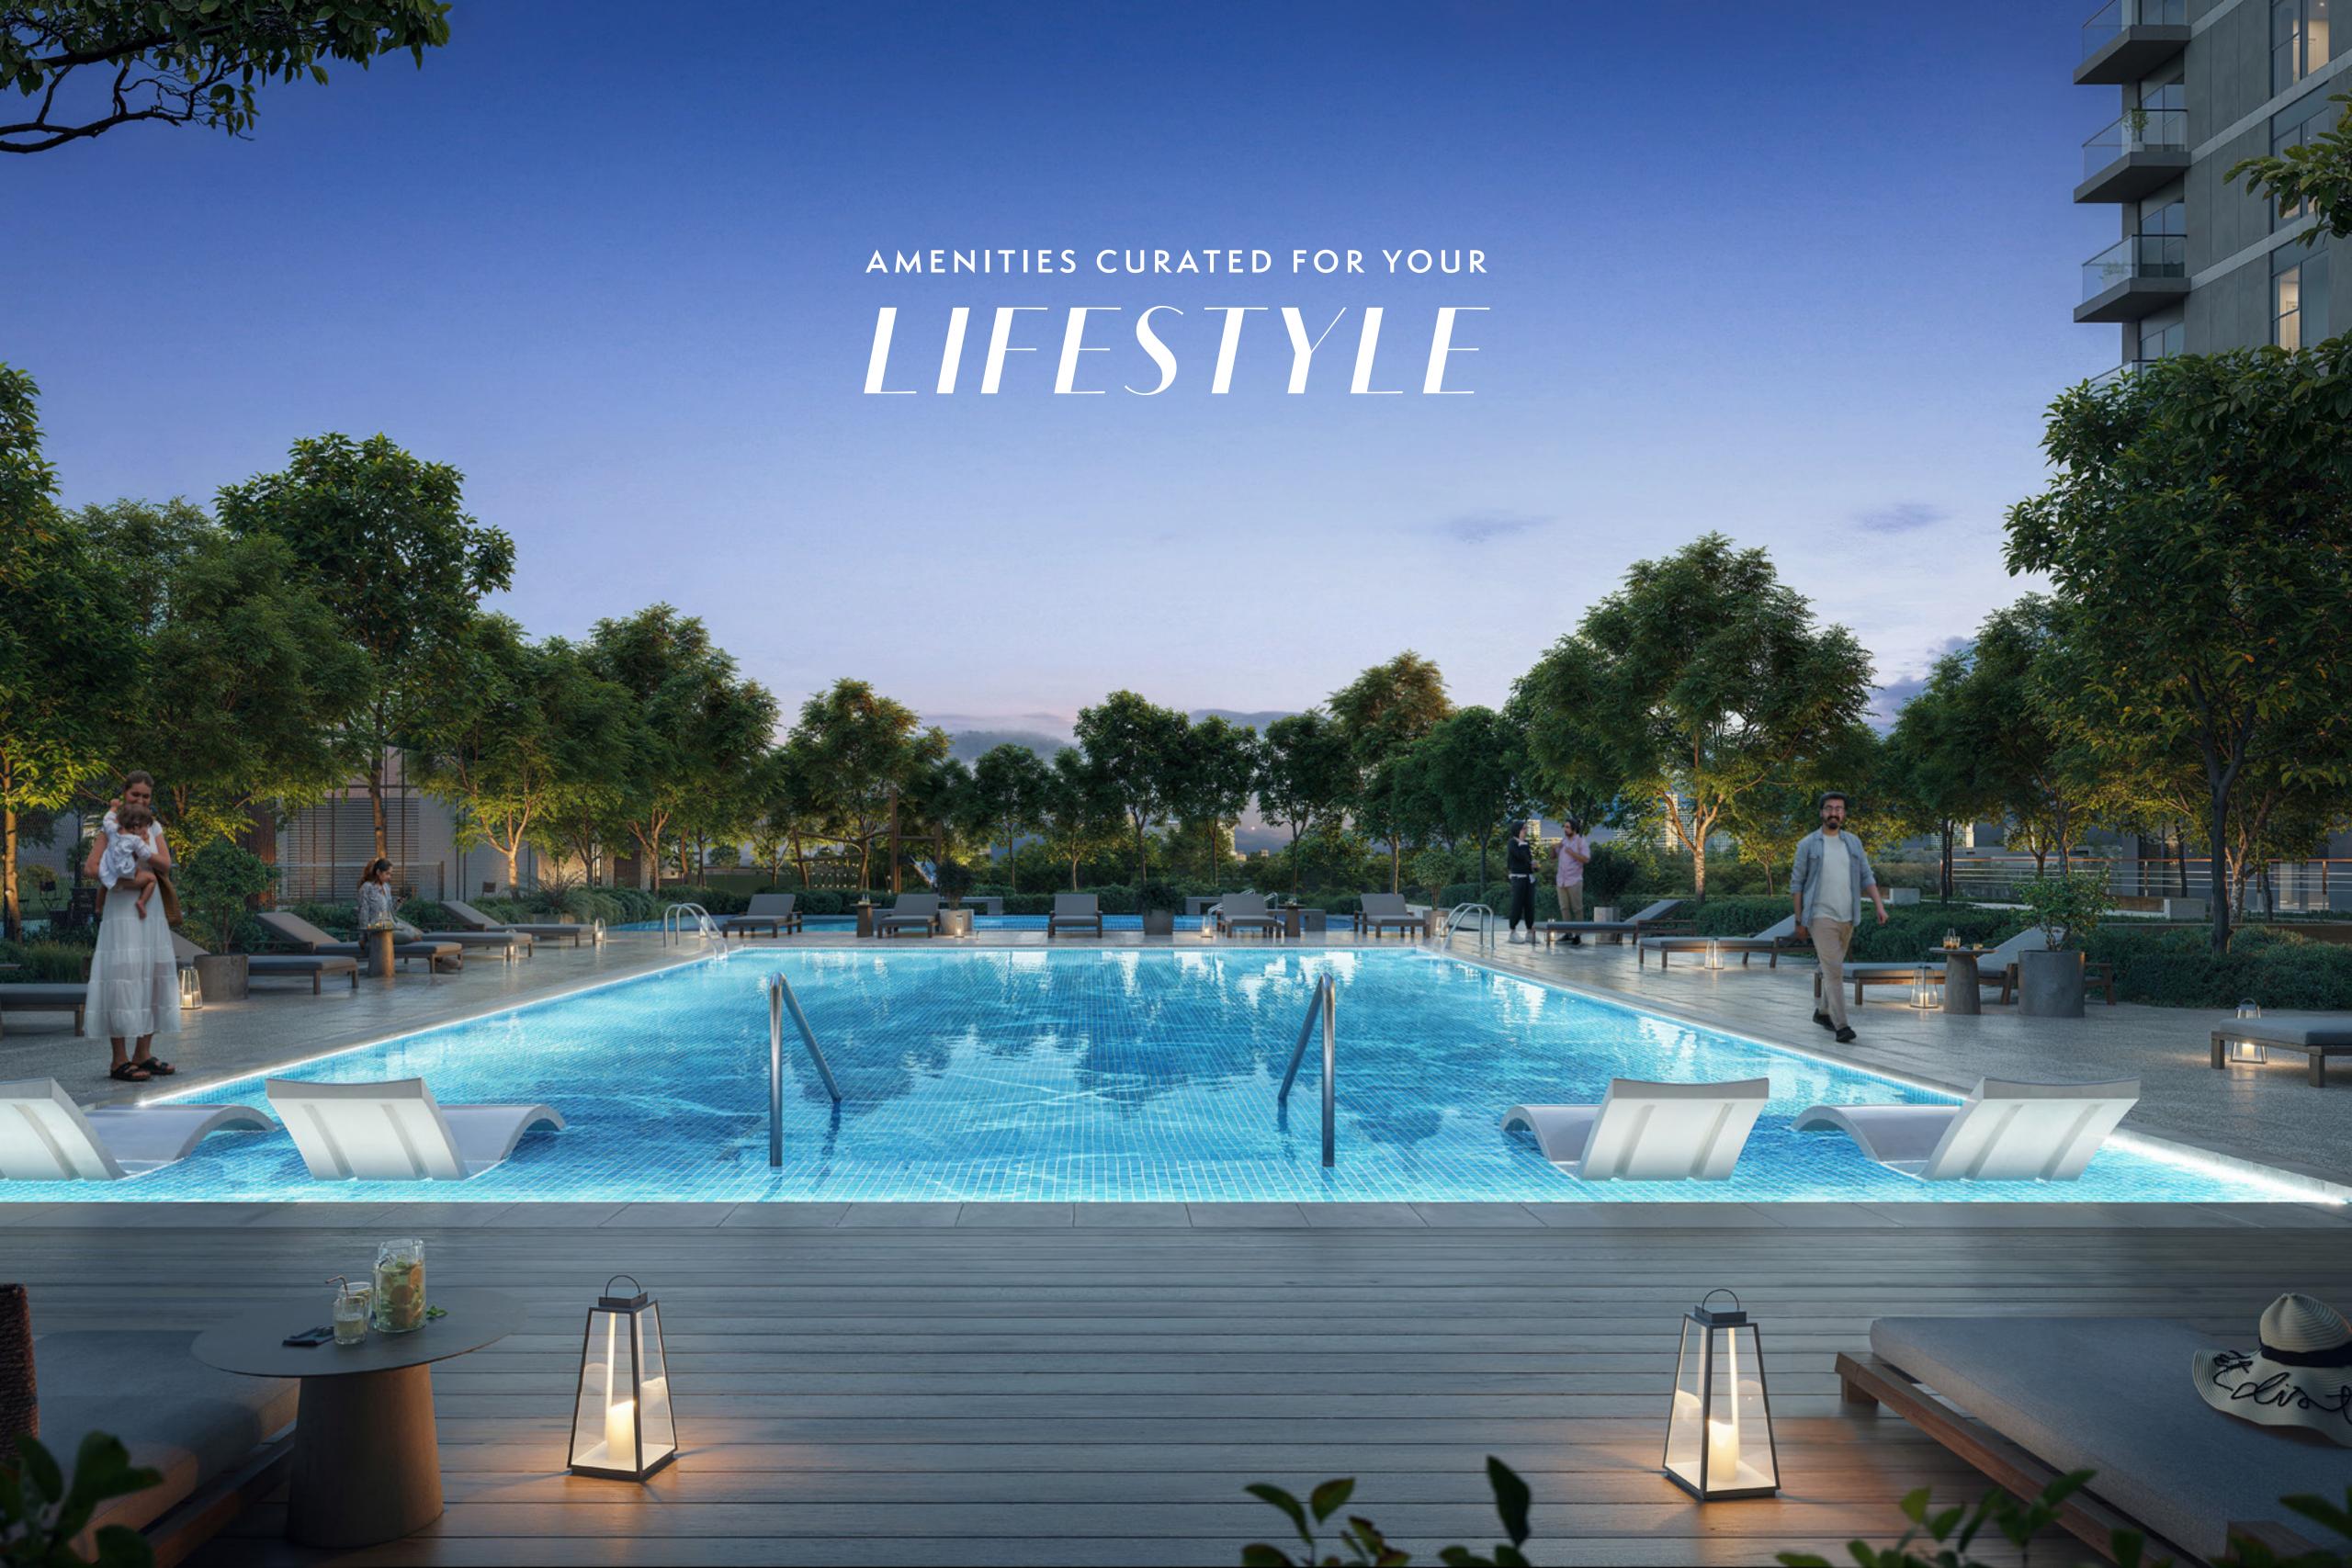

## FITNESS AND LEISURE IN 5 TYLE

Residing at Golf Hillside is all about living well. Whether you want to take a refreshing swim in the pristine pool, work out in the state-of-the-art gyms, or simply relax with family by the kid's play areas or sports court, Golf Hillside's opulent platform has it all.

There's something for everyone—whether you're looking for relaxation or action, it's right at your doorstep.

Indoor & Outdoor Gyms

Adult & Kids Swimming Pools

Multi-purpose Room

MUGA Court

Barbecue Area

Kids' Play Areas