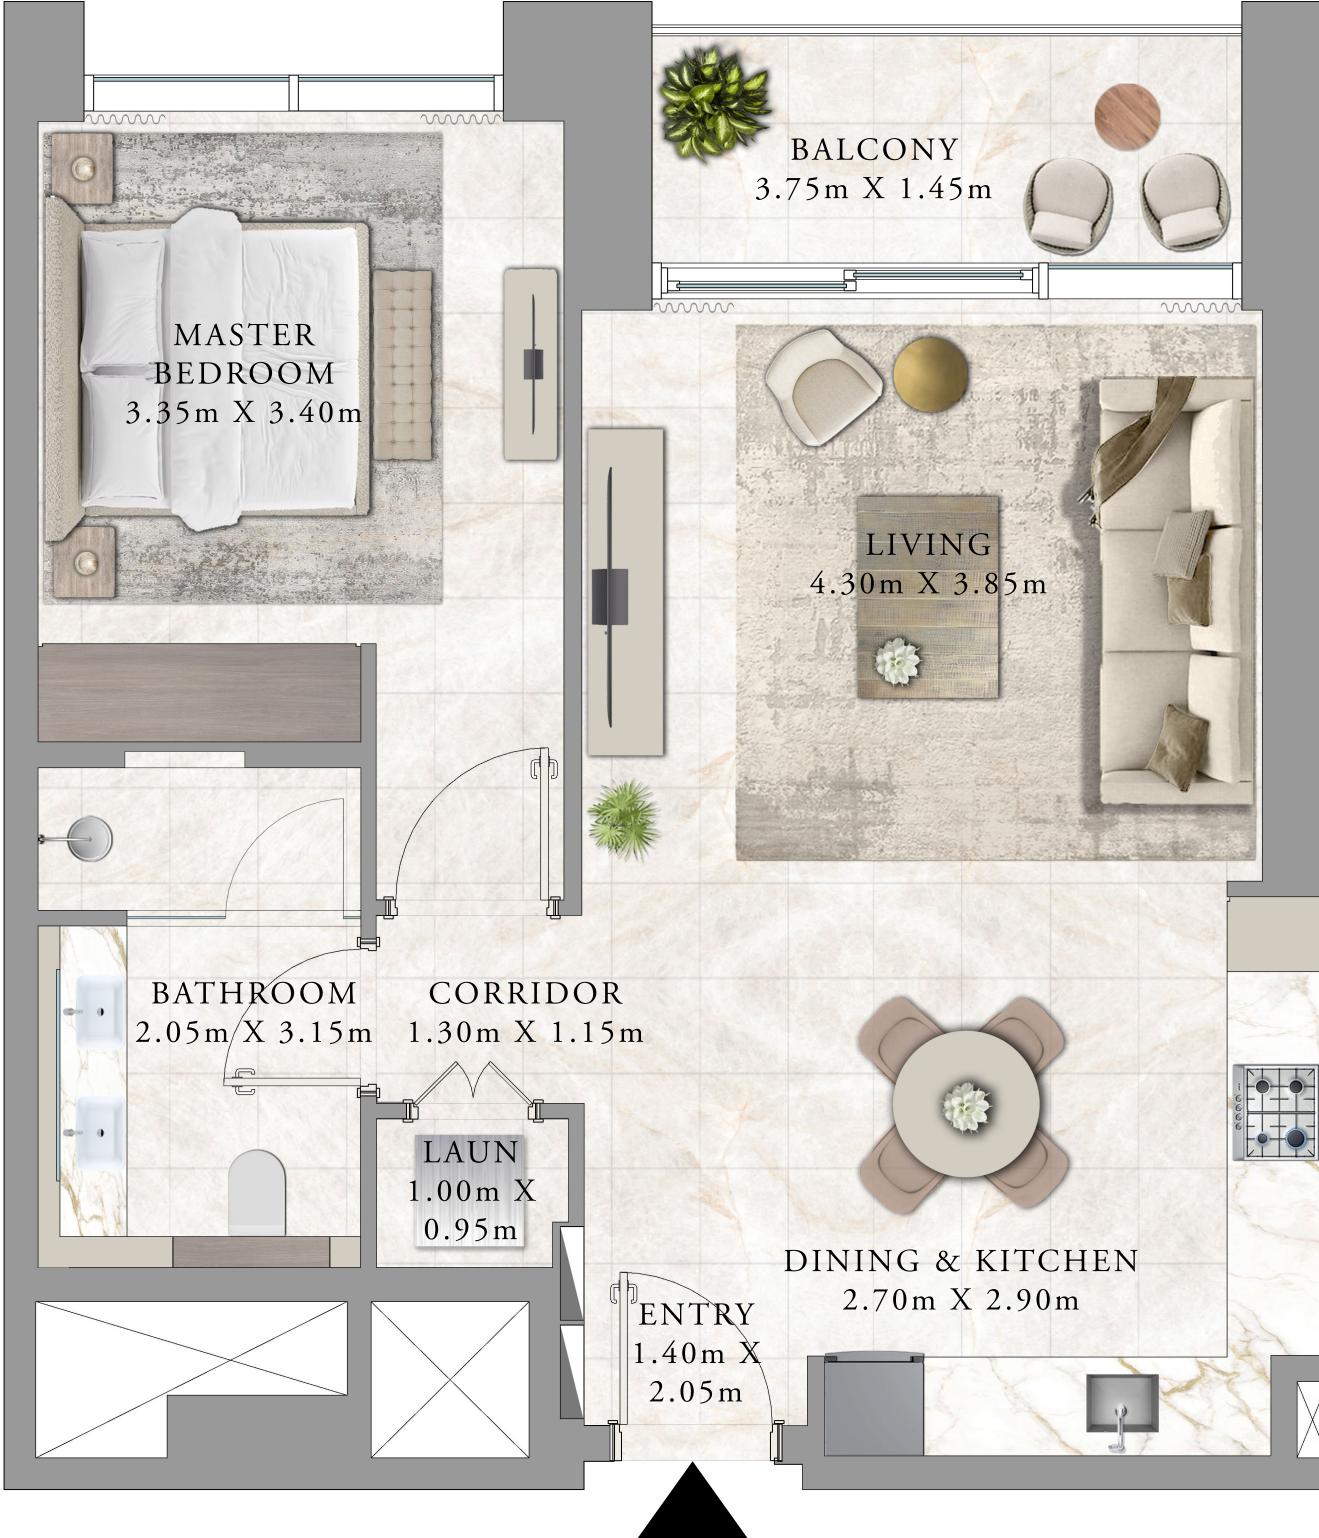

62.65 SQ.M.

6.14 SQ.M.

68.79 SQ.M.

BEDROOM

LEVEL 01 UNIT 05

|   | SUITE AREA   | 674.47 SQ.FT. | 6 |
|---|--------------|---------------|---|
|   | BALCONY AREA | 66.09 SQ.FT.  | 6 |
| - | TOTAL AREA   | 740.56 SQ.FT. | 6 |