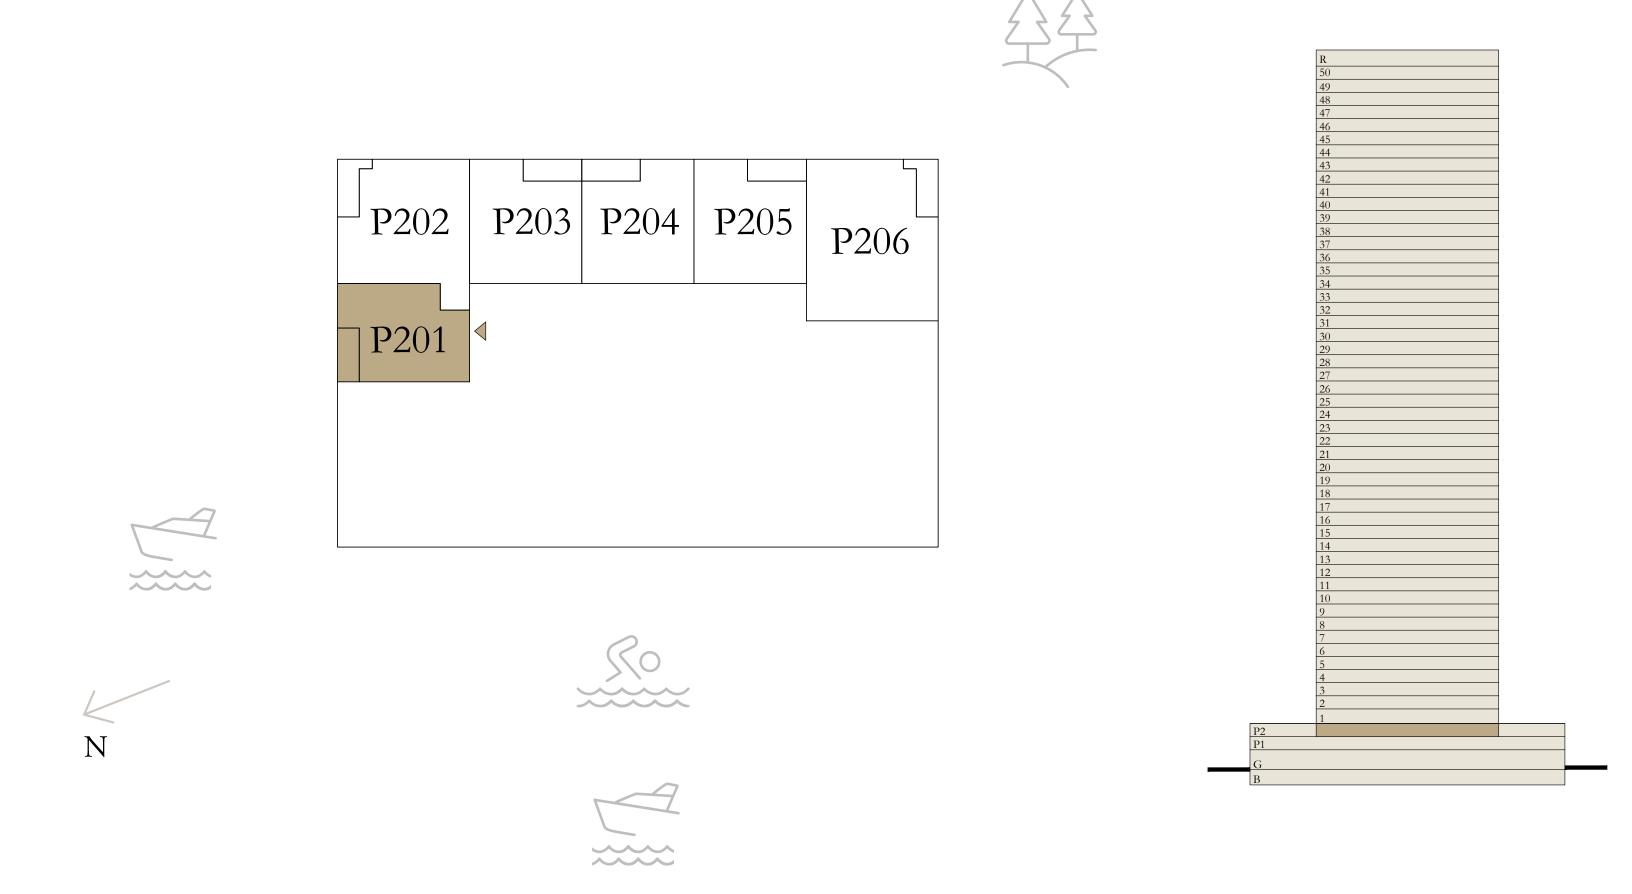

BEDROOM

PODIUM 02

UNIT 03

|   | SUITE AREA   | 695.35 SQ.FT. | 6 |
|---|--------------|---------------|---|
|   | BALCONY AREA | 66.20 SQ.FT.  | 6 |
| _ | TOTAL AREA   | 761.55 SQ.FT. | 7 |

KEY PLAN LEVEL PODIUM 02

KEY PLAN LEVEL PODIUM 02

Ro

7 P201

Disclaimer : All dimensions are in imperial and metric, and measured from finish to finish to finish excluding construction tolerances. 2. All materials, dimensions, and drawings are approximate only. 3. Information is subject to change without notice, at developer's absolute discretion. 4. Actual area may vary from the stated area. 5. Drawings not to scale. 6. All images used are for illustrative purposes only and do not represent the actual size, features, specifications, fittings, and furnishings. 7. The developer reserves the right to make revisions / alterations, at it's absolute discretion, without any liability whatsoever.