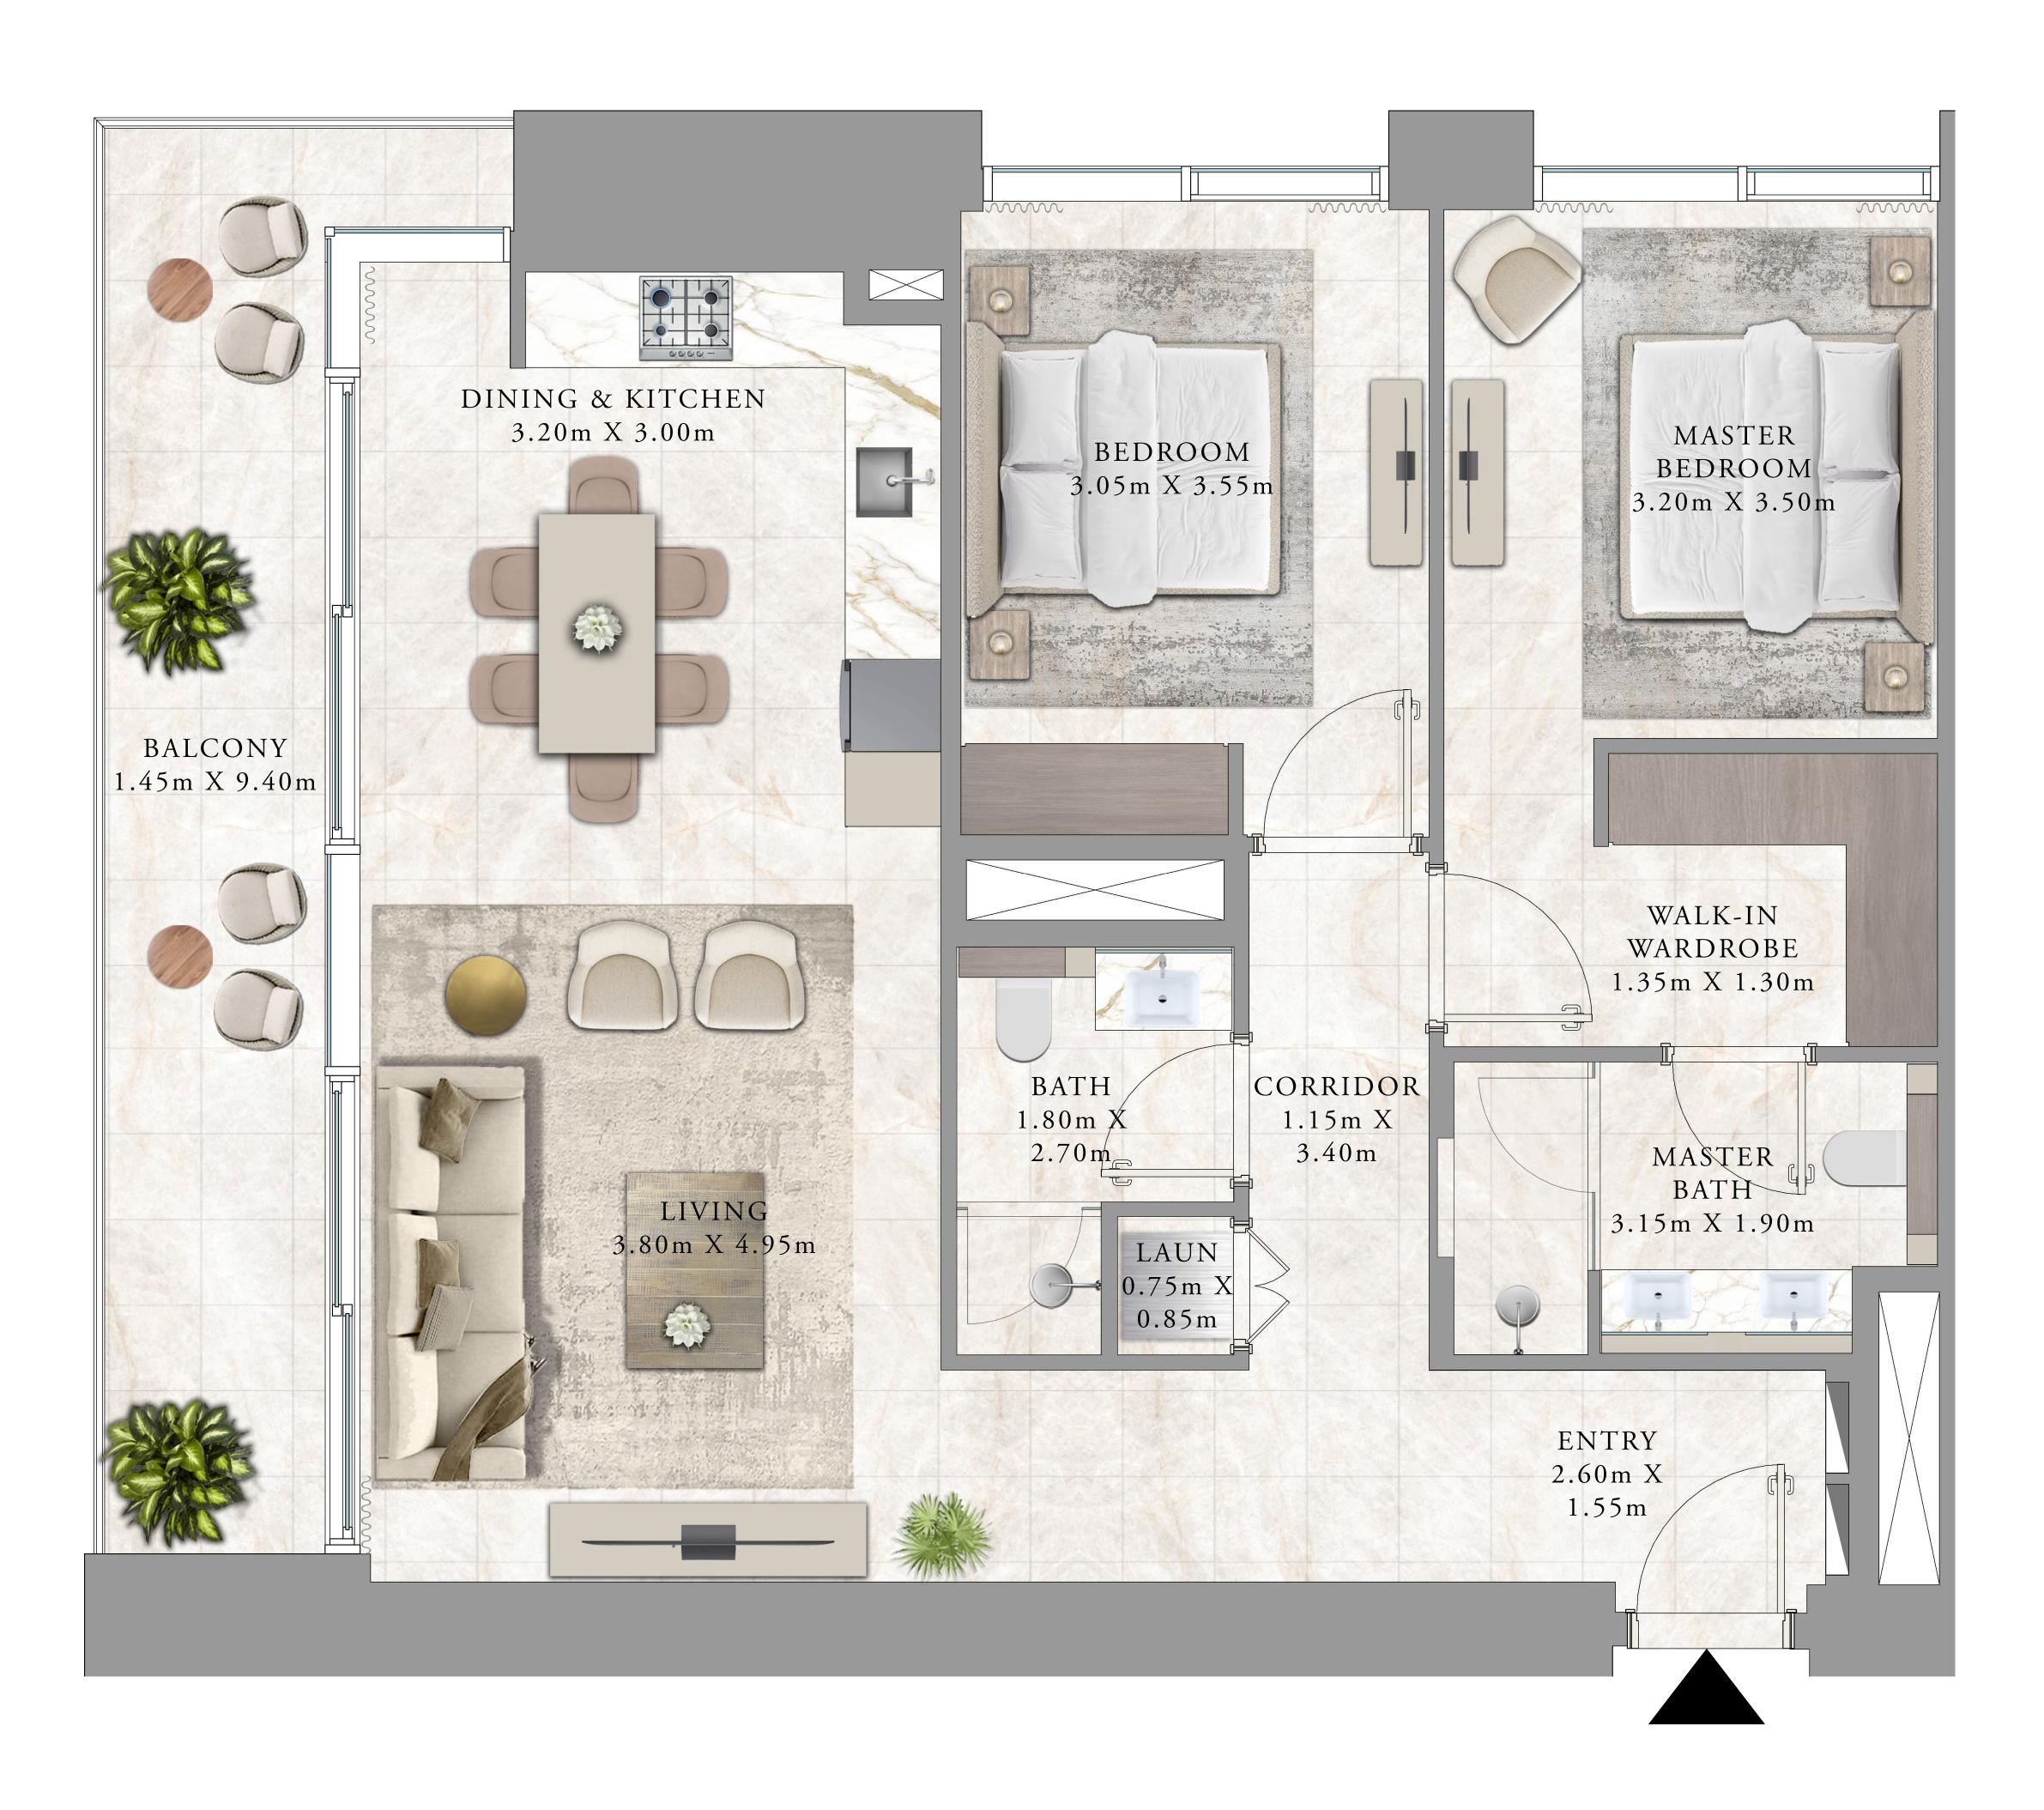

63.02 SQ.M.

4.59 SQ.M.

67.61 SQ.M.

BEDROOM

LEVEL 02-23,25-50 UNIT 03

|   | SUITE AREA   | 678.77 SQ.FT. | 6 |
|---|--------------|---------------|---|
|   | BALCONY AREA | 48.55 SQ.FT.  | Z |
| - | TOTAL AREA   | 727.32 SQ.FT. | 6 |