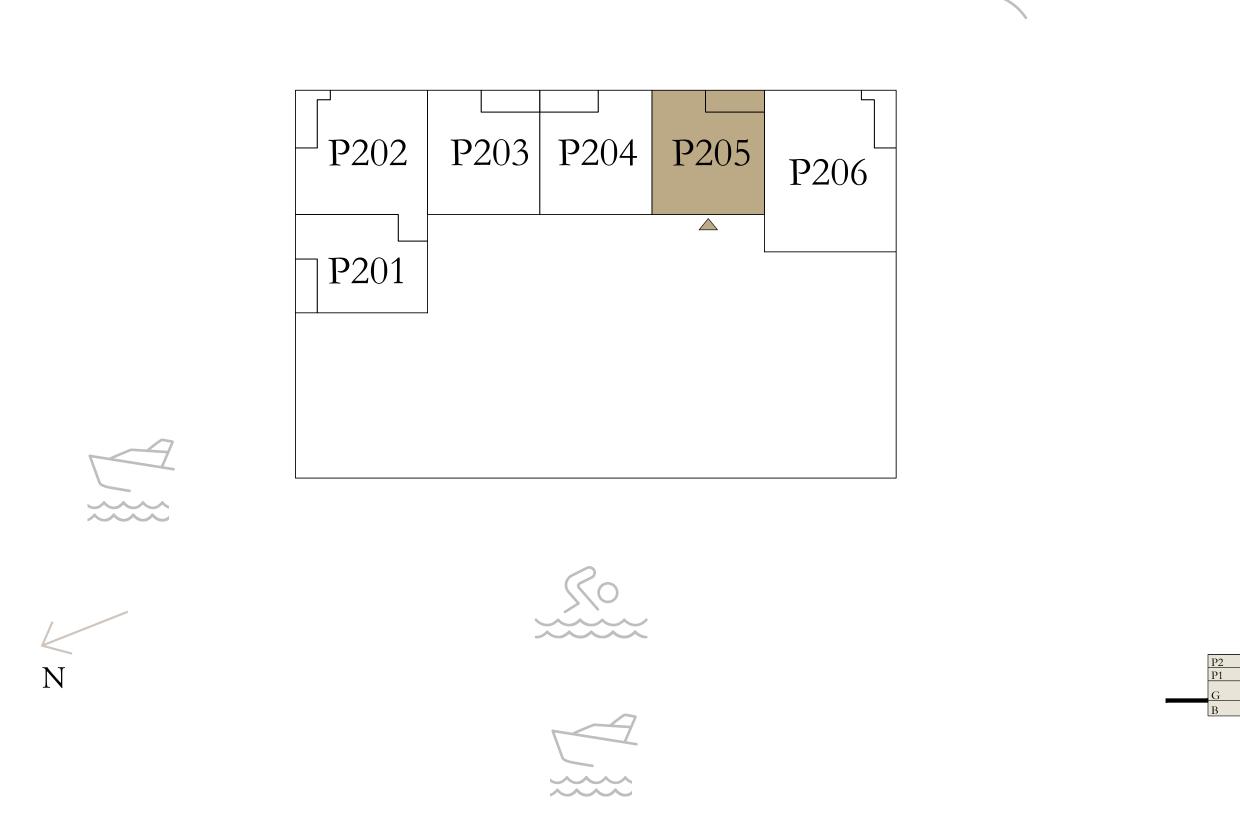

BEDROOM

PODIUM 02

UNIT 03

|   | SUITE AREA   | 695.35 SQ.FT. | 6 |
|---|--------------|---------------|---|
|   | BALCONY AREA | 66.20 SQ.FT.  | 6 |
| _ | TOTAL AREA   | 761.55 SQ.FT. | 7 |

KEY PLAN LEVEL PODIUM 02