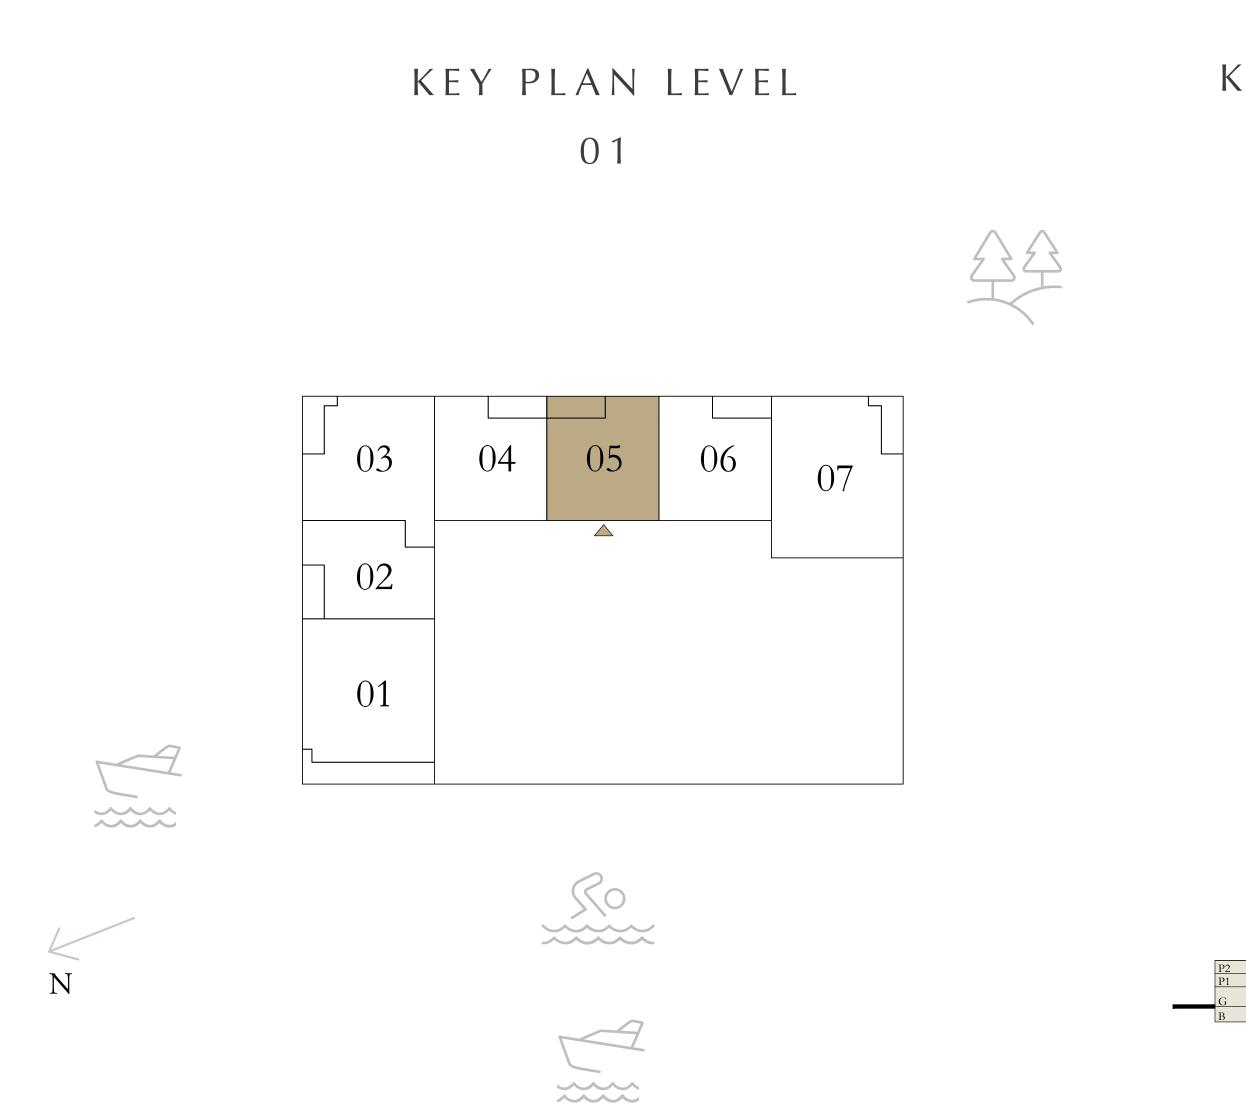

62.65 SQ.M.

6.14 SQ.M.

68.79 SQ.M.

BEDROOM

LEVEL 01 UNIT 05

|   | SUITE AREA   | 674.47 SQ.FT. | 6 |
|---|--------------|---------------|---|
|   | BALCONY AREA | 66.09 SQ.FT.  | 6 |
| - | TOTAL AREA   | 740.56 SQ.FT. | 6 |

7. The developer reserves the right to make revisions / alterations, at it's absolute discretion, without any liability whatsoever.

62.66 SQ.M.

6.14 SQ.M.

68.80 SQ.M.

KEY SECTION

BEDROOM

LEVEL 02-23,25-50 UNIT 06