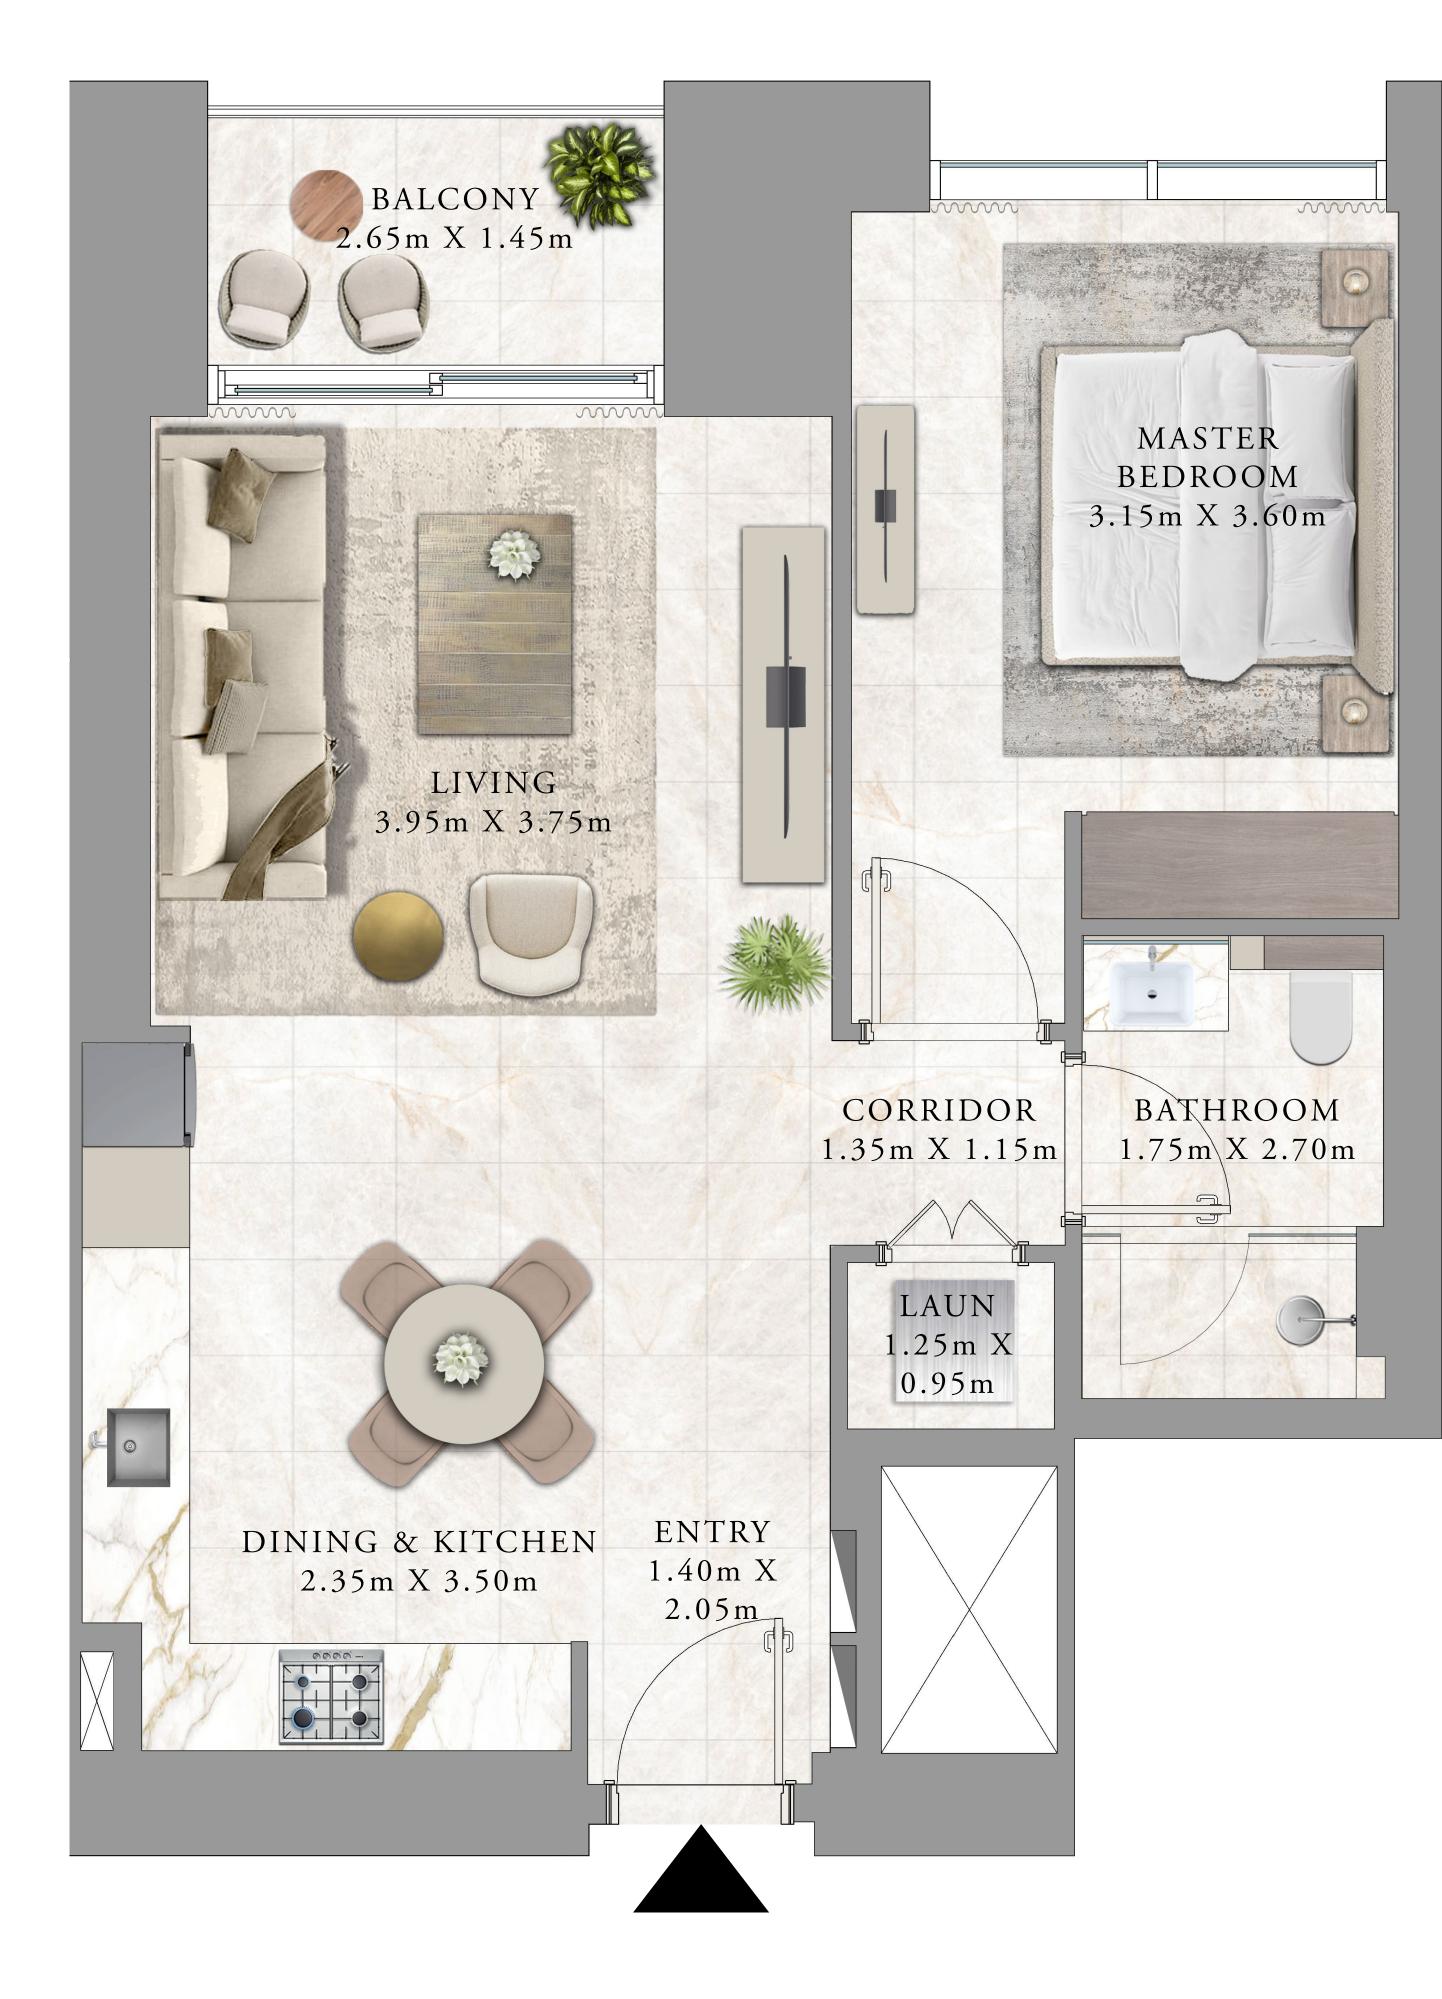

BEDROOM

PODIUM 02

UNIT 03

|   | SUITE AREA   | 695.35 SQ.FT. | 6 |
|---|--------------|---------------|---|
|   | BALCONY AREA | 66.20 SQ.FT.  | 6 |
| _ | TOTAL AREA   | 761.55 SQ.FT. | 7 |

KEY PLAN LEVEL PODIUM 02