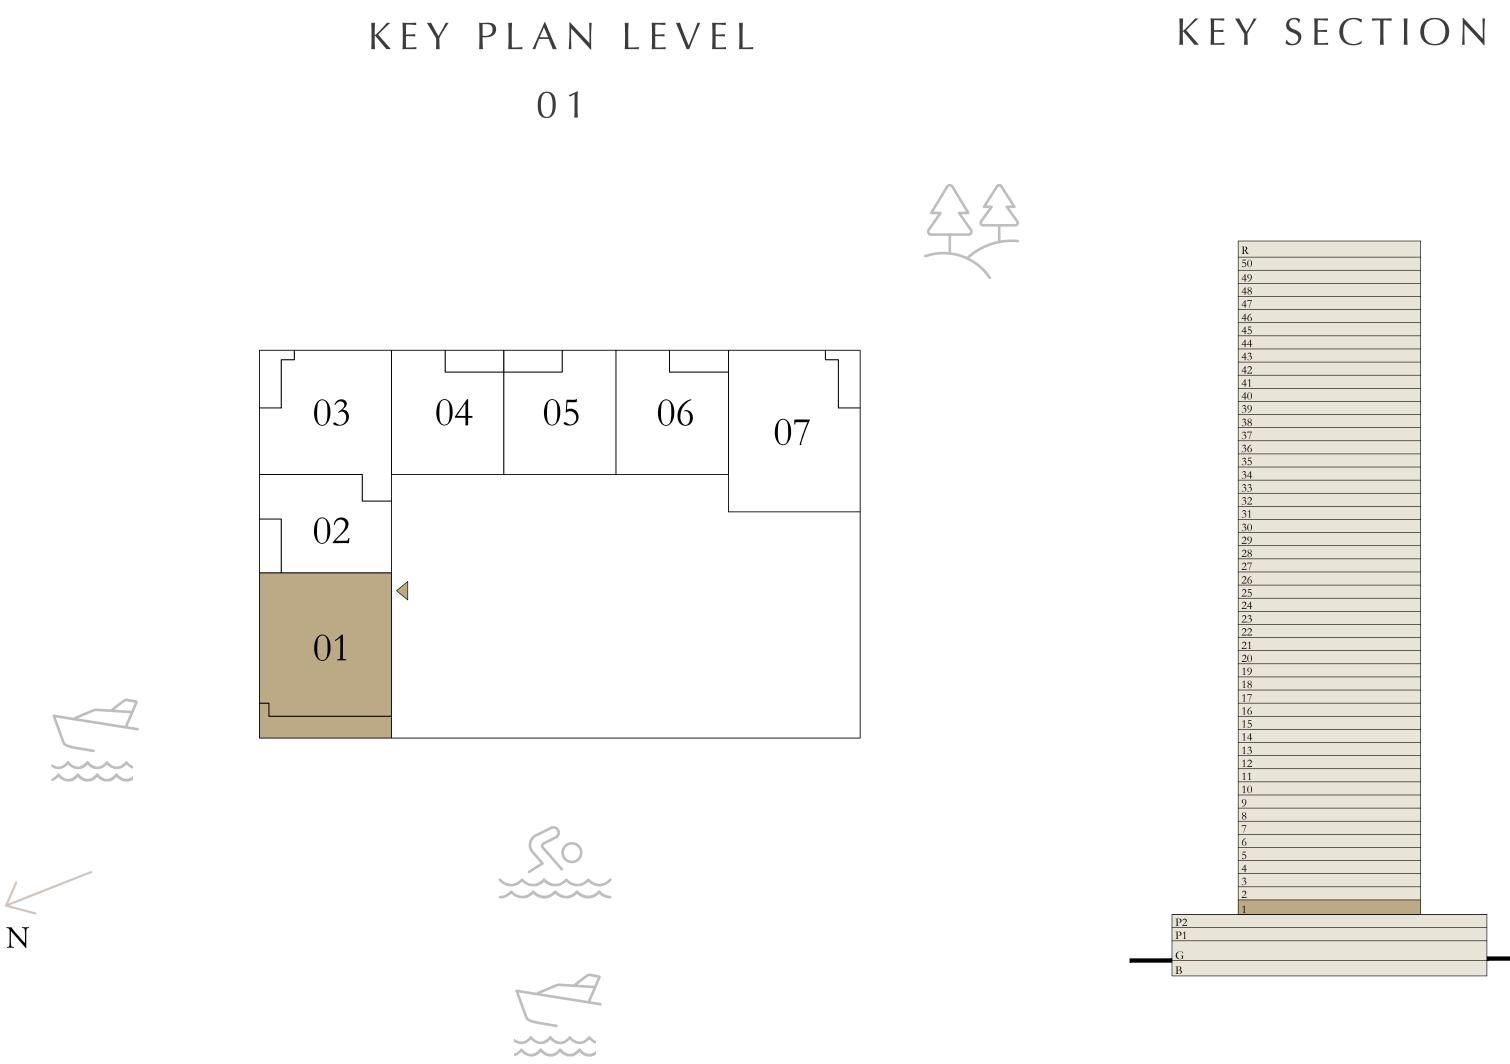

BEDROOM

PODIUM 02

UNIT 01

| SUITE AREA   | 678.66 SQ.FT. | 6. |
|--------------|---------------|----|
| BALCONY AREA | 48.76 SQ.FT.  | 4  |
| TOTAL AREA   | 727.42 SQ.FT. | 6  |

Disclaimer : All dimensions are in imperial and metric, and measured from finish to finish to finish excluding construction tolerances. 2. All materials, dimensions, and drawings are approximate only. 3. Information is subject to change without notice, at developer's absolute discretion. 4. Actual area may vary from the stated area. 5. Drawings not to scale. 6. All images used are for illustrative purposes only and do not represent the actual size, features, specifications, fittings, and furnishings. 7. The developer reserves the right to make revisions / alterations, at it's absolute discretion, without any liability whatsoever.