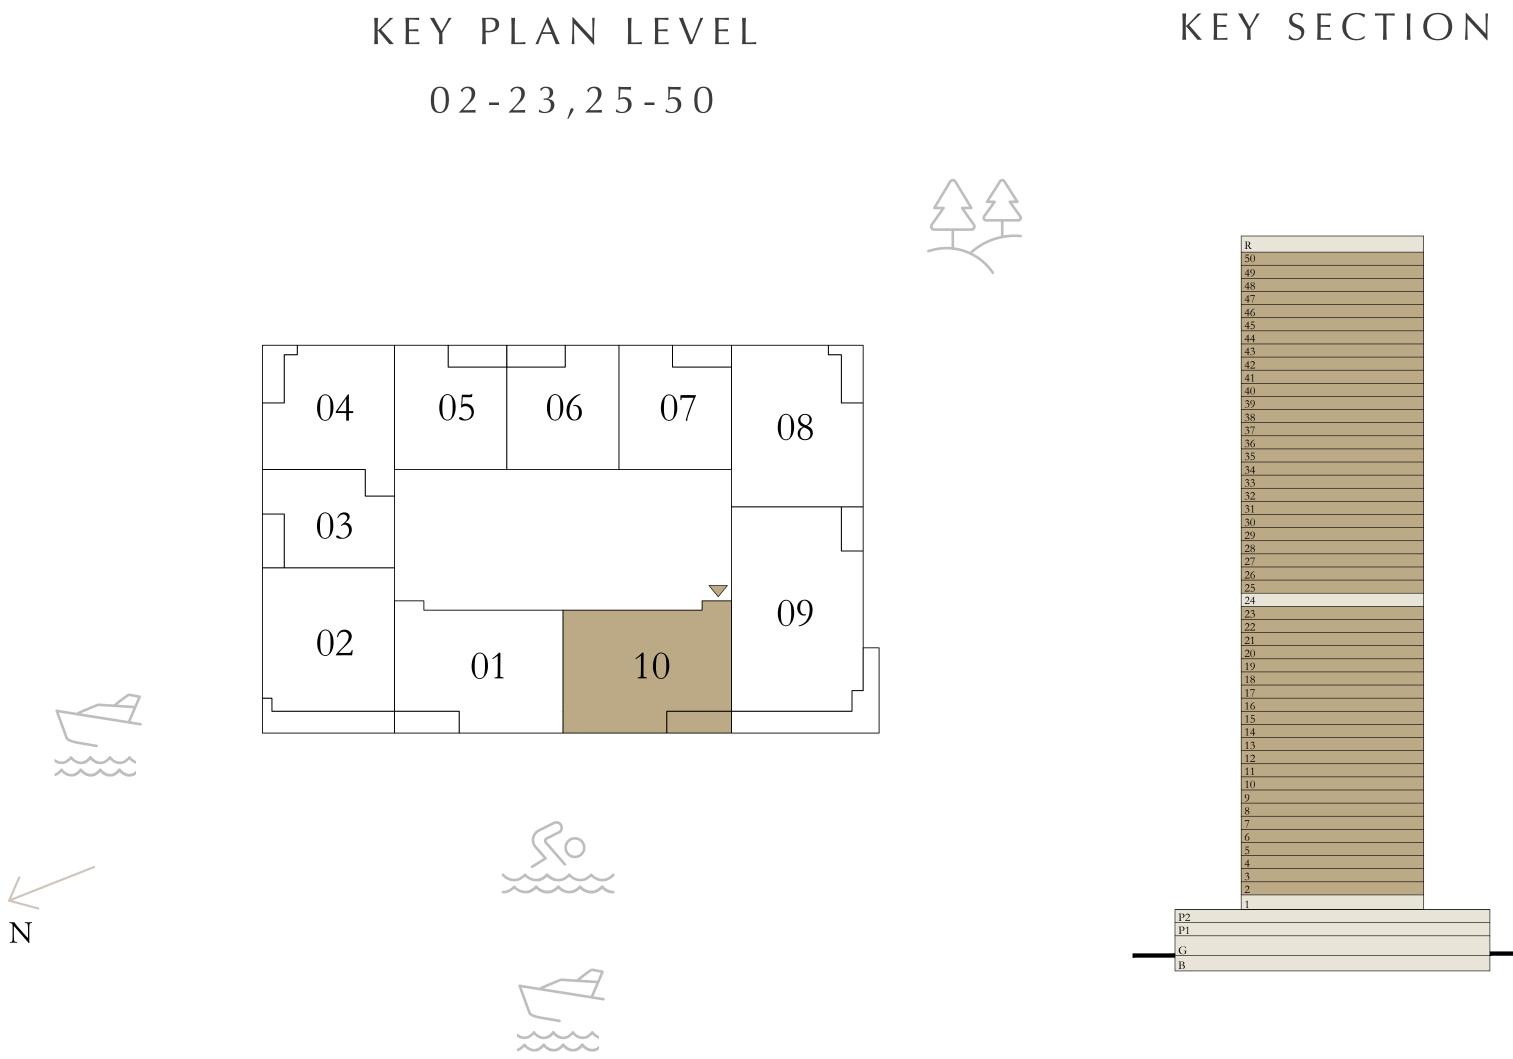

KEY PLAN LEVEL 02-23,25-50

7. The developer reserves the right to make revisions / alterations, at it's absolute discretion, without any liability whatsoever.

63.06 SQ.M.

4.51 SQ.M.

67.57 SQ.M.

KEY SECTION