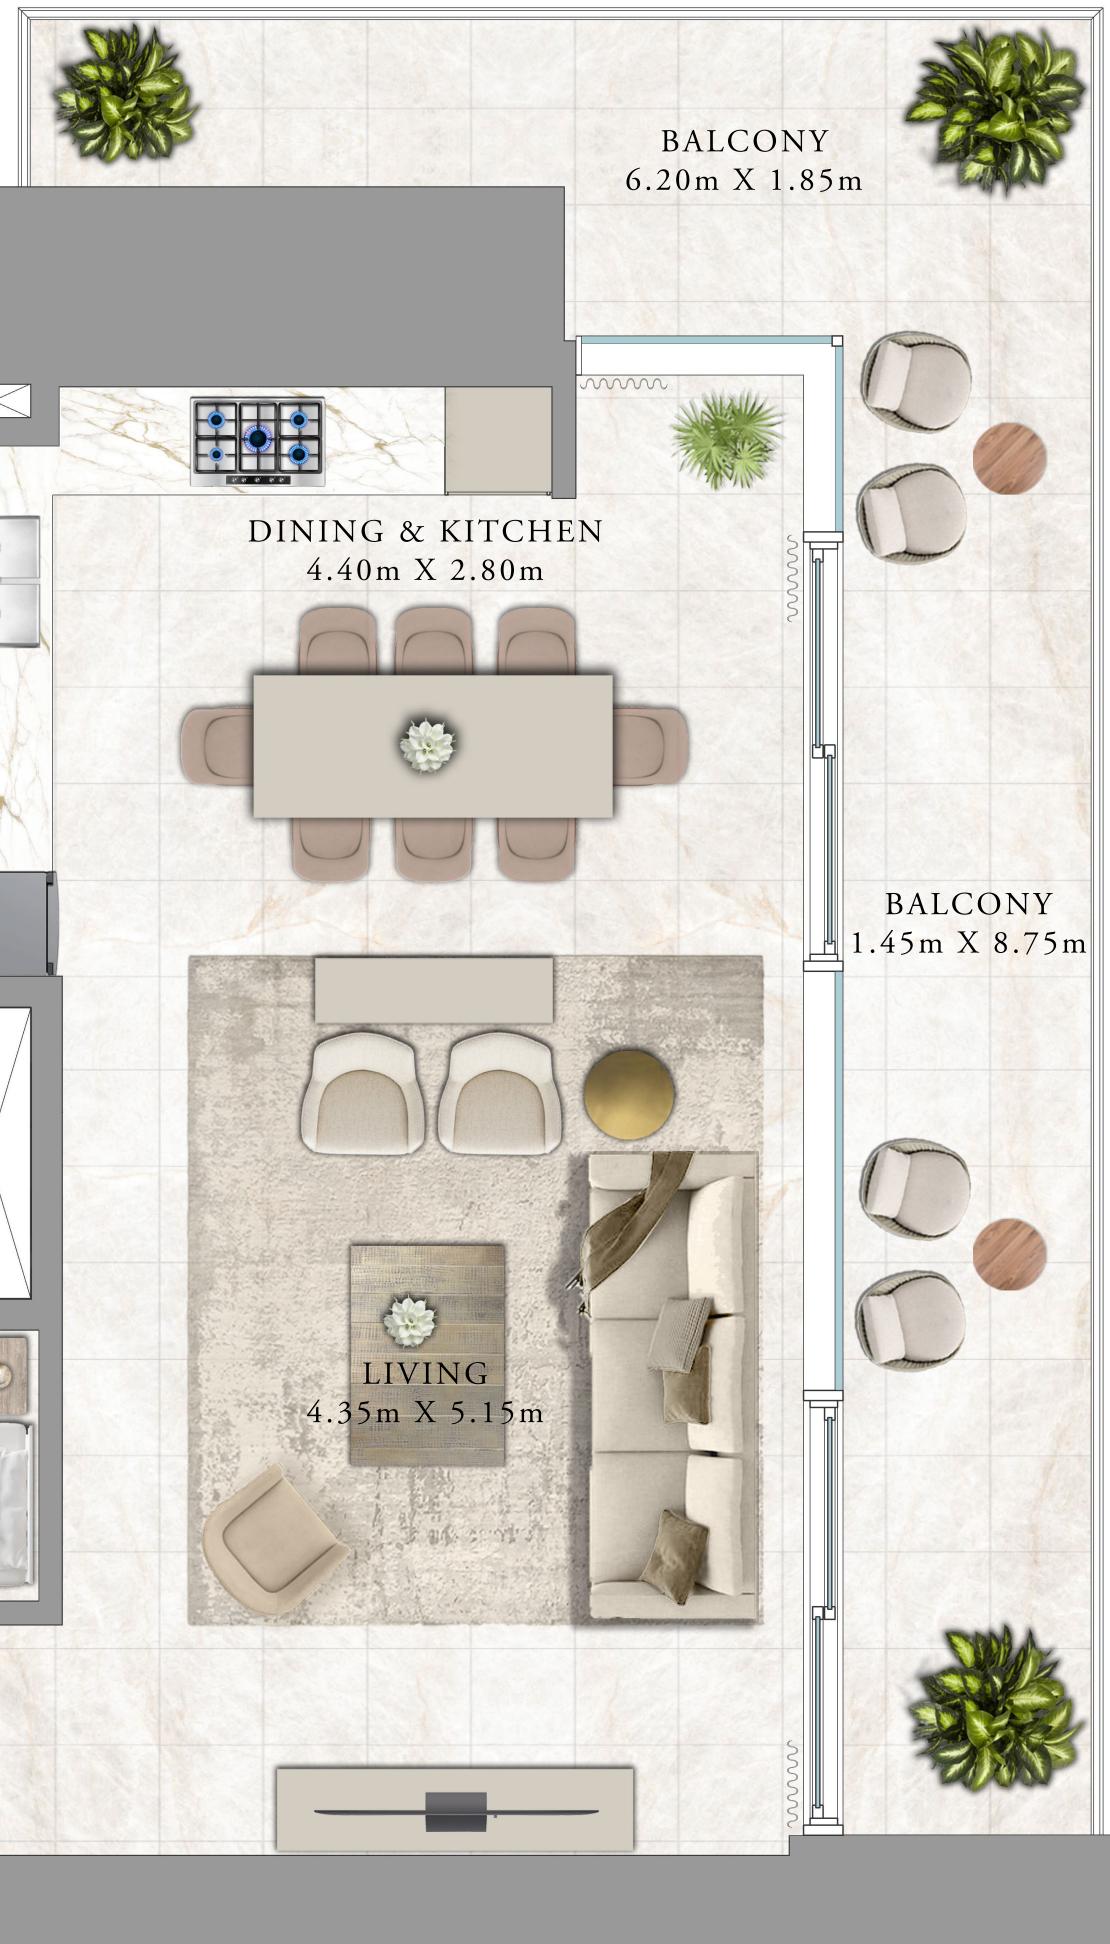

98.75 SQ.M.

15.81 SQ.M.

114.56 SQ.M.

3 BEDROOM

LEVEL 02-23,25-50 UNIT 09

|   | SUITE AREA   | 1476.81 SQ.FT. | 13 |
|---|--------------|----------------|----|
|   | BALCONY AREA | 298.05 SQ.FT.  | 2  |
| _ | TOTAL AREA   | 1774.86 SQ.FT. | 16 |