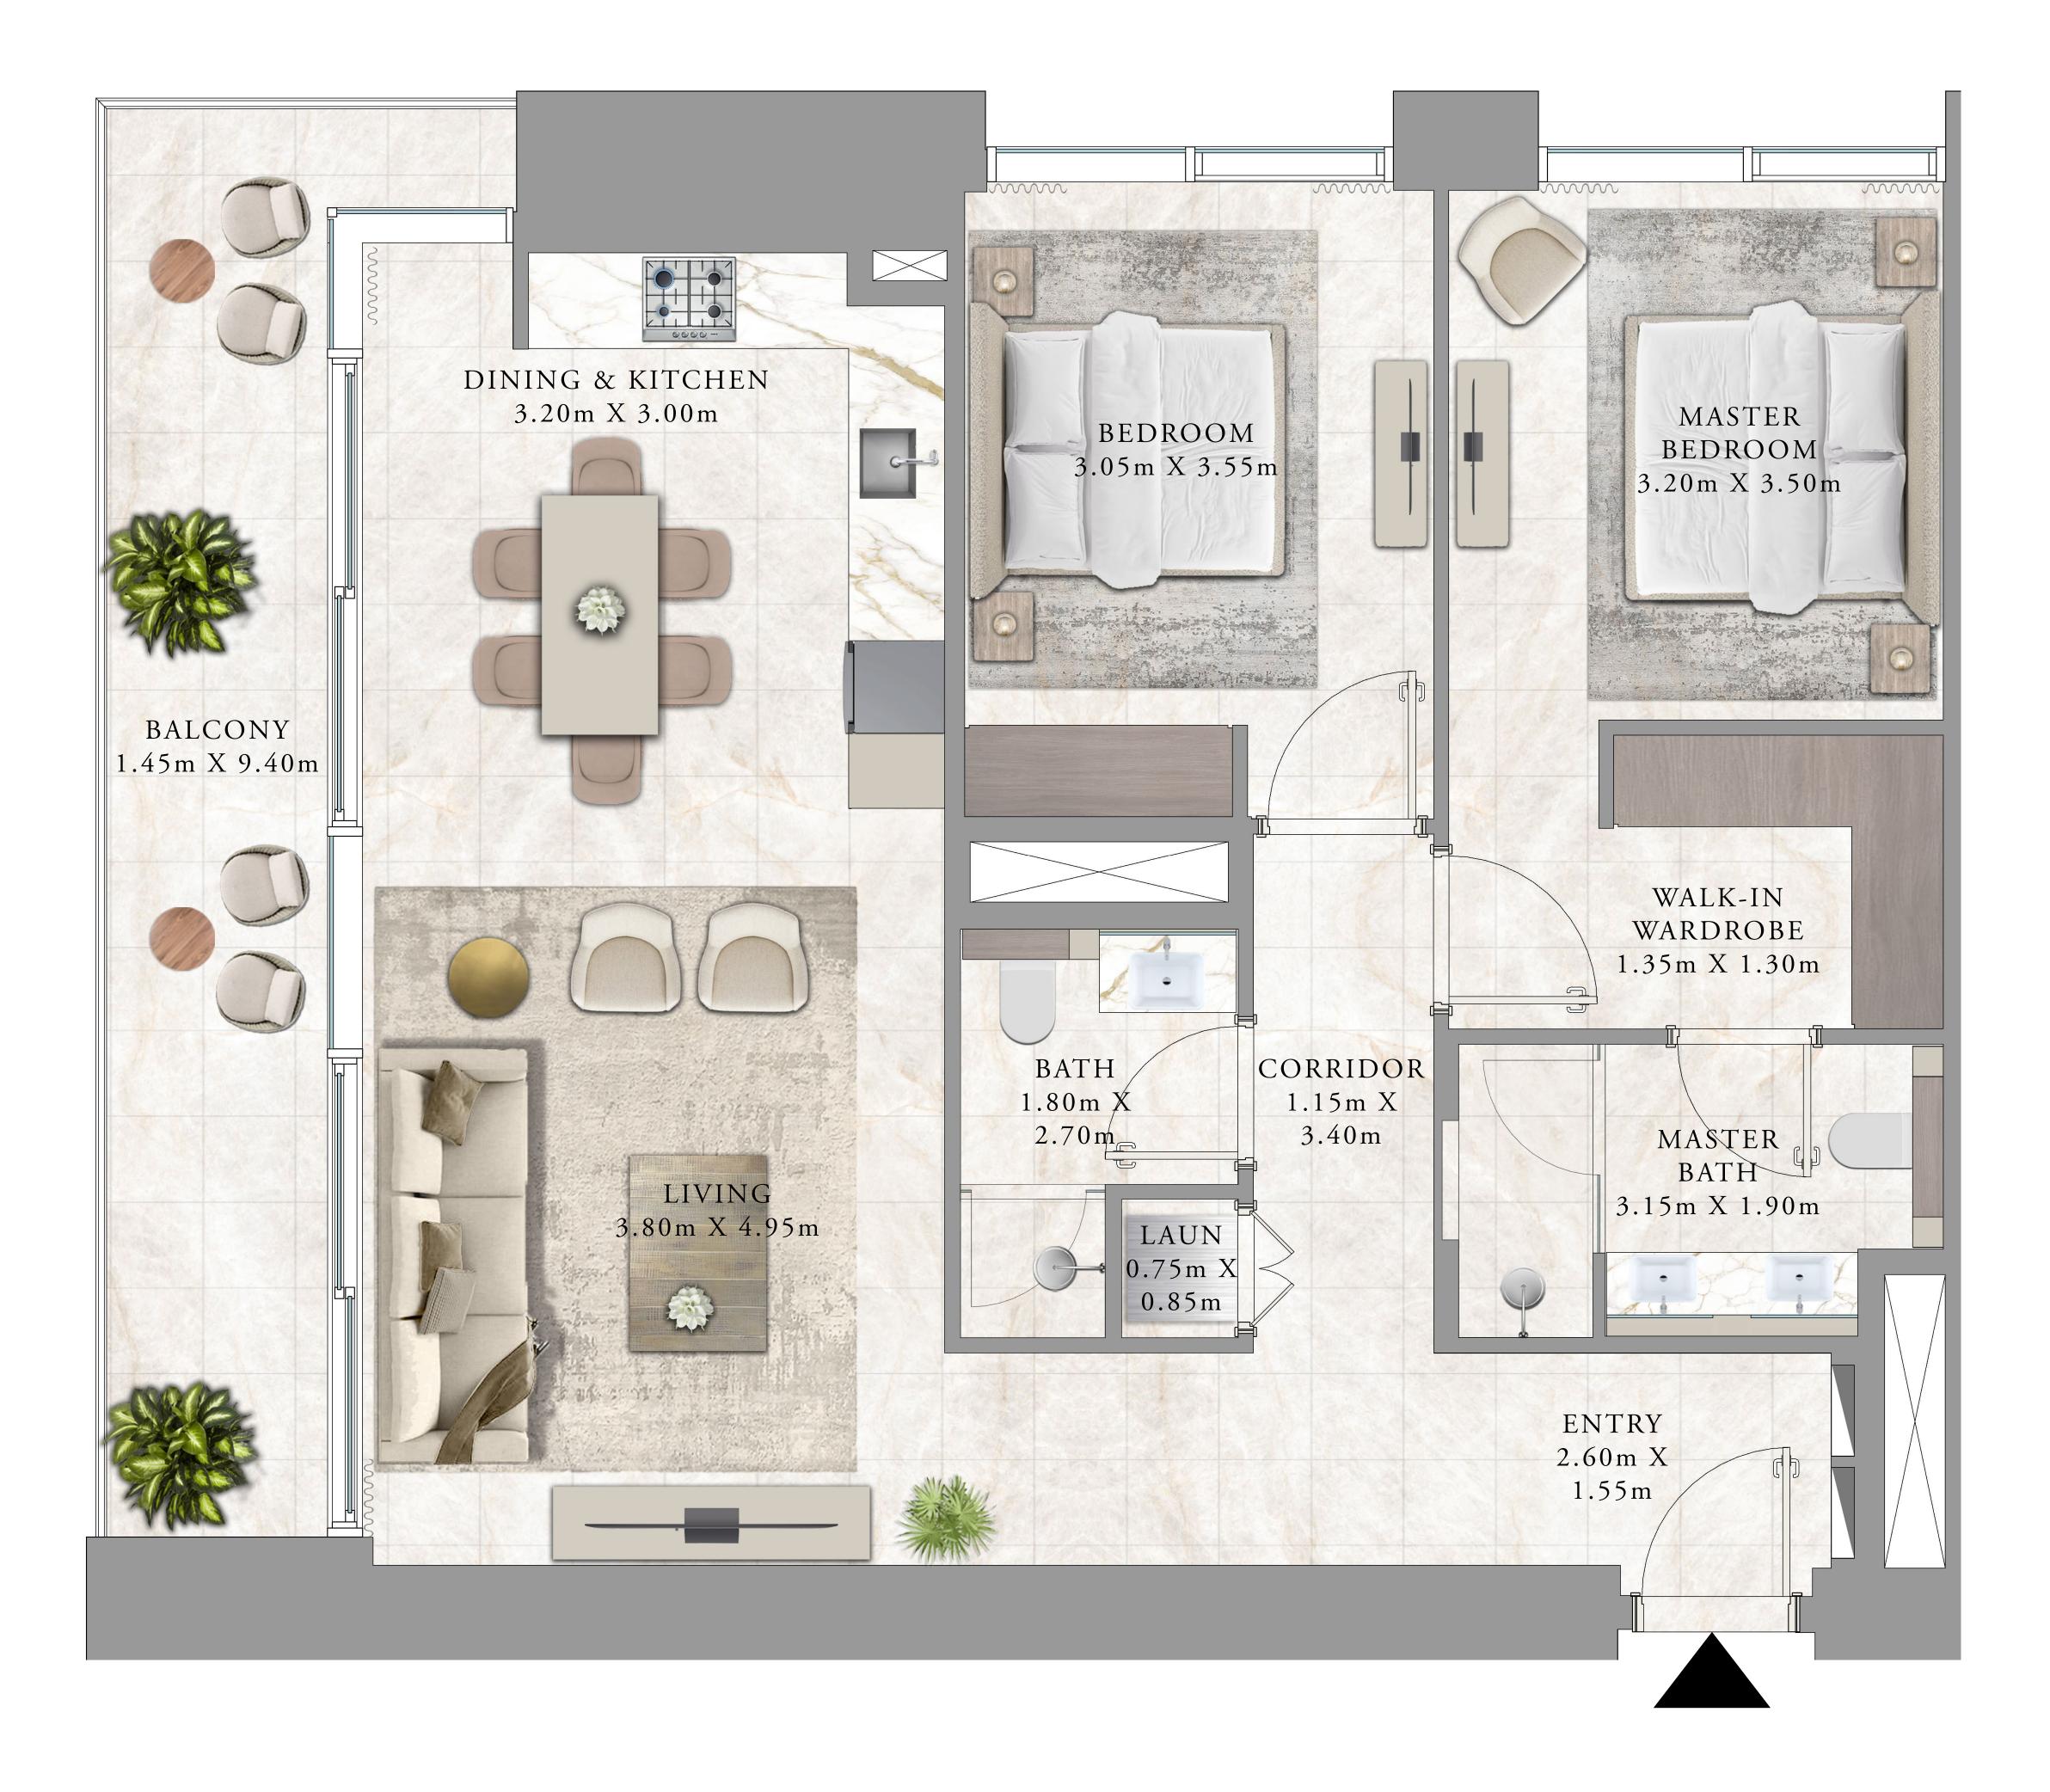

63.02 SQ.M.

4.59 SQ.M.

67.61 SQ.M.

BEDROOM

LEVEL 02-23,25-50 UNIT 03

|   | SUITE AREA   | 678.77 SQ.FT. | 6 |
|---|--------------|---------------|---|
|   | BALCONY AREA | 48.55 SQ.FT.  | Z |
| - | TOTAL AREA   | 727.32 SQ.FT. | 6 |