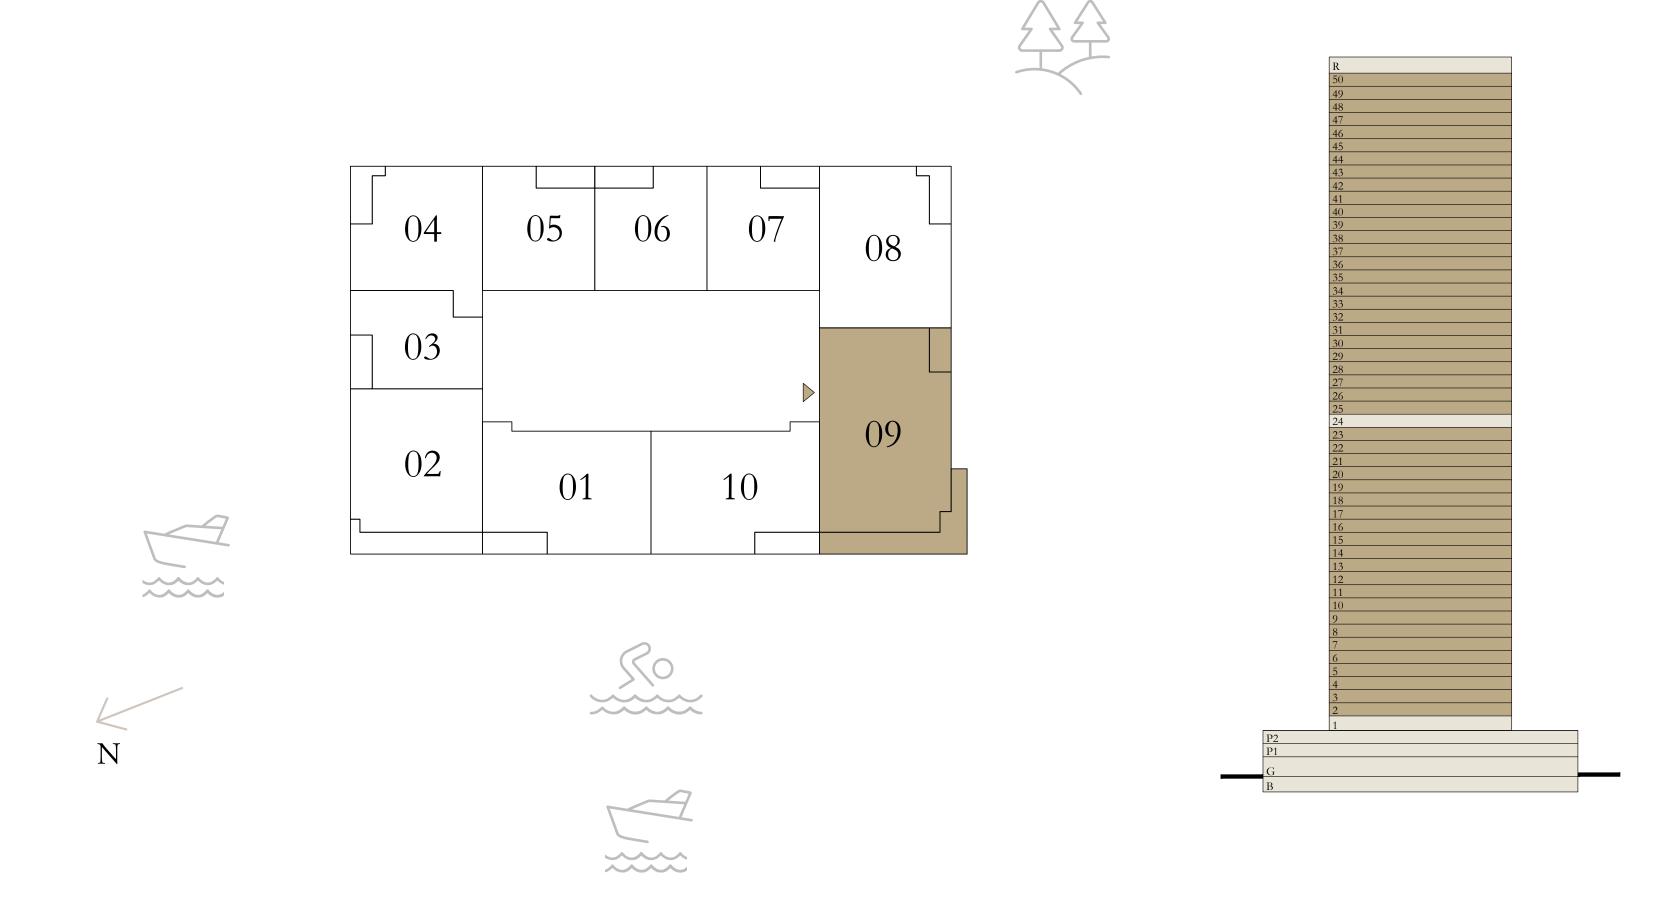

98.75 SQ.M.

15.81 SQ.M.

114.56 SQ.M.

3 BEDROOM

LEVEL 02-23,25-50 UNIT 09

|   | SUITE AREA   | 1476.81 SQ.FT. | 13 |
|---|--------------|----------------|----|
|   | BALCONY AREA | 298.05 SQ.FT.  | 2  |
| _ | TOTAL AREA   | 1774.86 SQ.FT. | 16 |