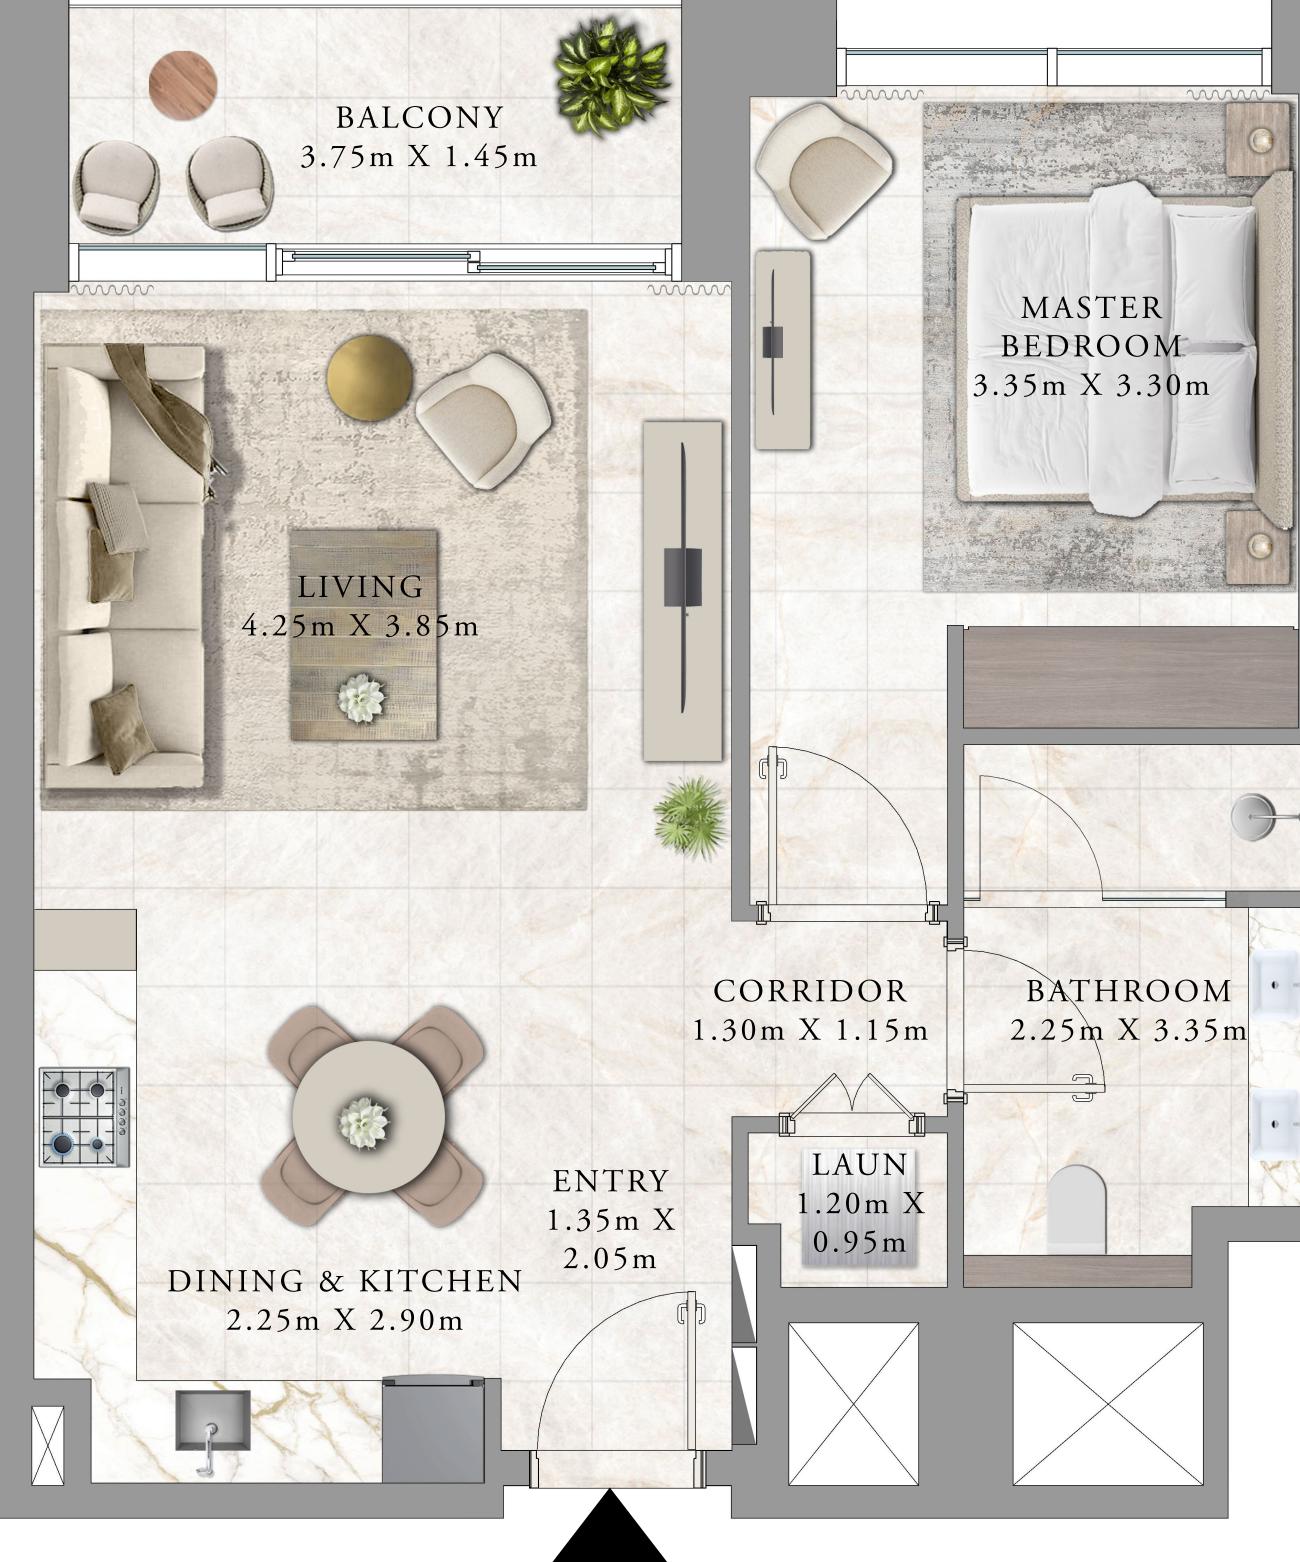

62.65 SQ.M.

6.15 SQ.M.

68.80 SQ.M.

BEDROOM

PODIUM 02

UNIT 05

|   | SUITE AREA   | 676.62 SQ.FT. | 62 |
|---|--------------|---------------|----|
|   | BALCONY AREA | 66.09 SQ.FT.  | 6  |
| _ | TOTAL AREA   | 742.71 SQ.FT. | 6  |

7. The developer reserves the right to make revisions / alterations, at it's absolute discretion, without any liability whatsoever.

62.86 SQ.M.

6.14 SQ.M.

69.00 SQ.M.

KEY SECTION

BEDROOM

LEVEL 01

UNIT 06

| - | SUITE AREA   | 676.83 SQ.FT. | 62 |
|---|--------------|---------------|----|
|   | BALCONY AREA | 66.09 SQ.FT.  | 6  |
|   | TOTAL AREA   | 742.92 SQ.FT. | 69 |

7. The developer reserves the right to make revisions / alterations, at it's absolute discretion, without any liability whatsoever.