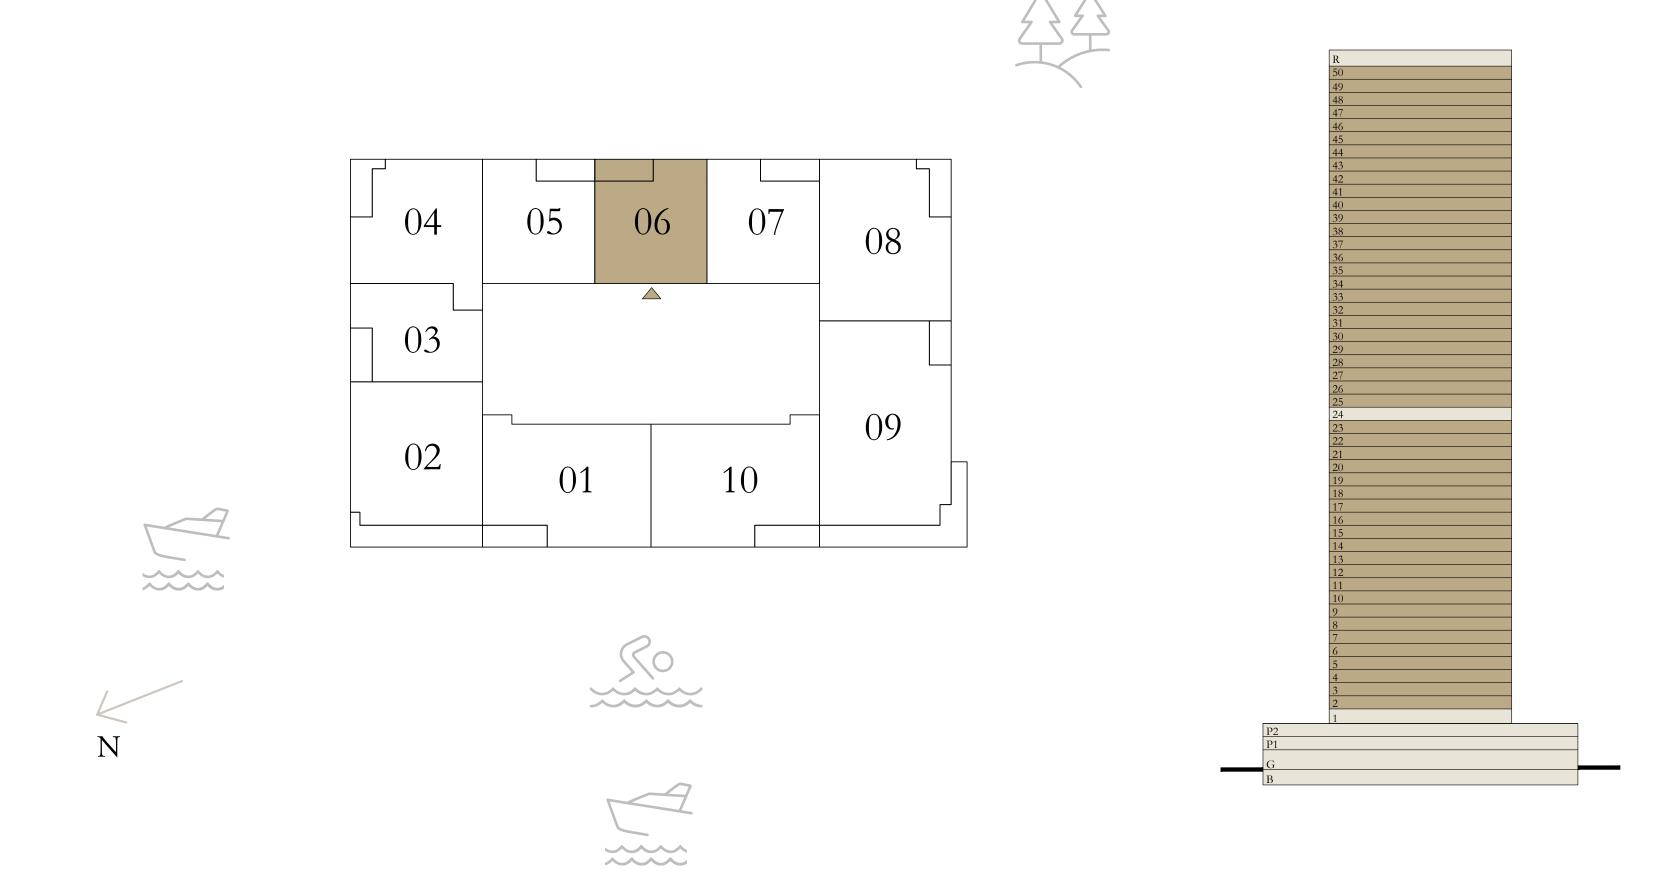

BEDROOM

PODIUM 02

UNIT 03

|   | SUITE AREA   | 695.35 SQ.FT. | 6 |
|---|--------------|---------------|---|
|   | BALCONY AREA | 66.20 SQ.FT.  | 6 |
| _ | TOTAL AREA   | 761.55 SQ.FT. | 7 |

KEY PLAN LEVEL PODIUM 02