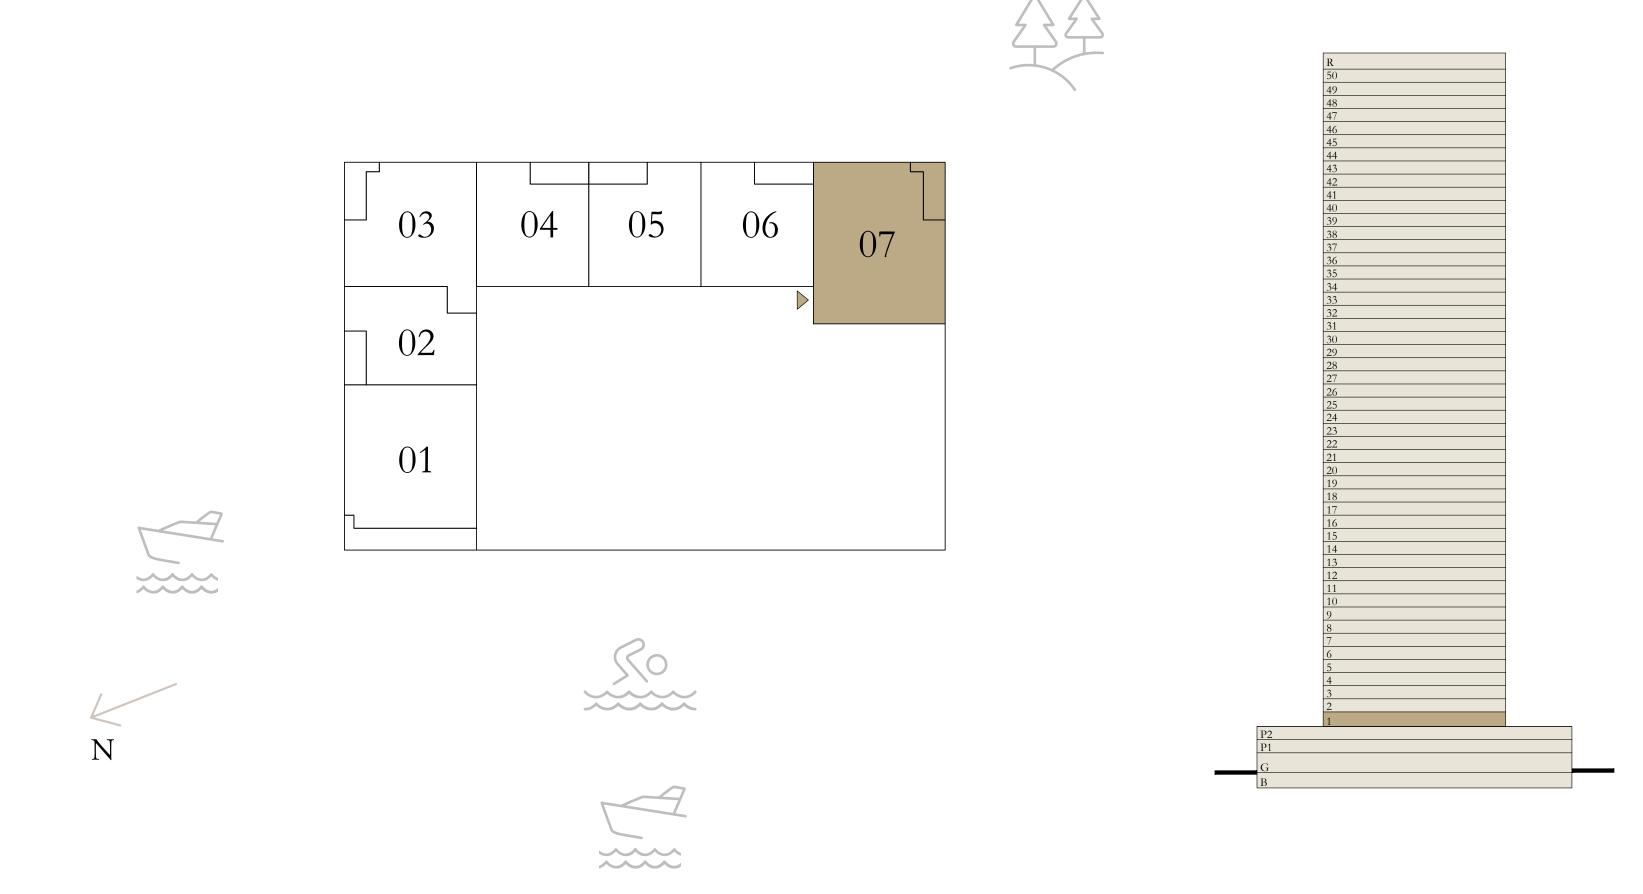

62.88 SQ.M.

6.14 SQ.M.

69.02 SQ.M.

KEY SECTION

BEDROOM

LEVEL 02-23,25-50 UNIT 07

|   | SUITE AREA   | 676.62 SQ.FT. | 6 |
|---|--------------|---------------|---|
|   | BALCONY AREA | 66.20 SQ.FT.  | 6 |
| _ | TOTAL AREA   | 742.82 SQ.FT. | 6 |

KEY PLAN LEVEL 02-23,25-50

7. The developer reserves the right to make revisions / alterations, at it's absolute discretion, without any liability whatsoever.

62.86 SQ.M.

6.15 SQ.M.

69.01 SQ.M.

KEY SECTION