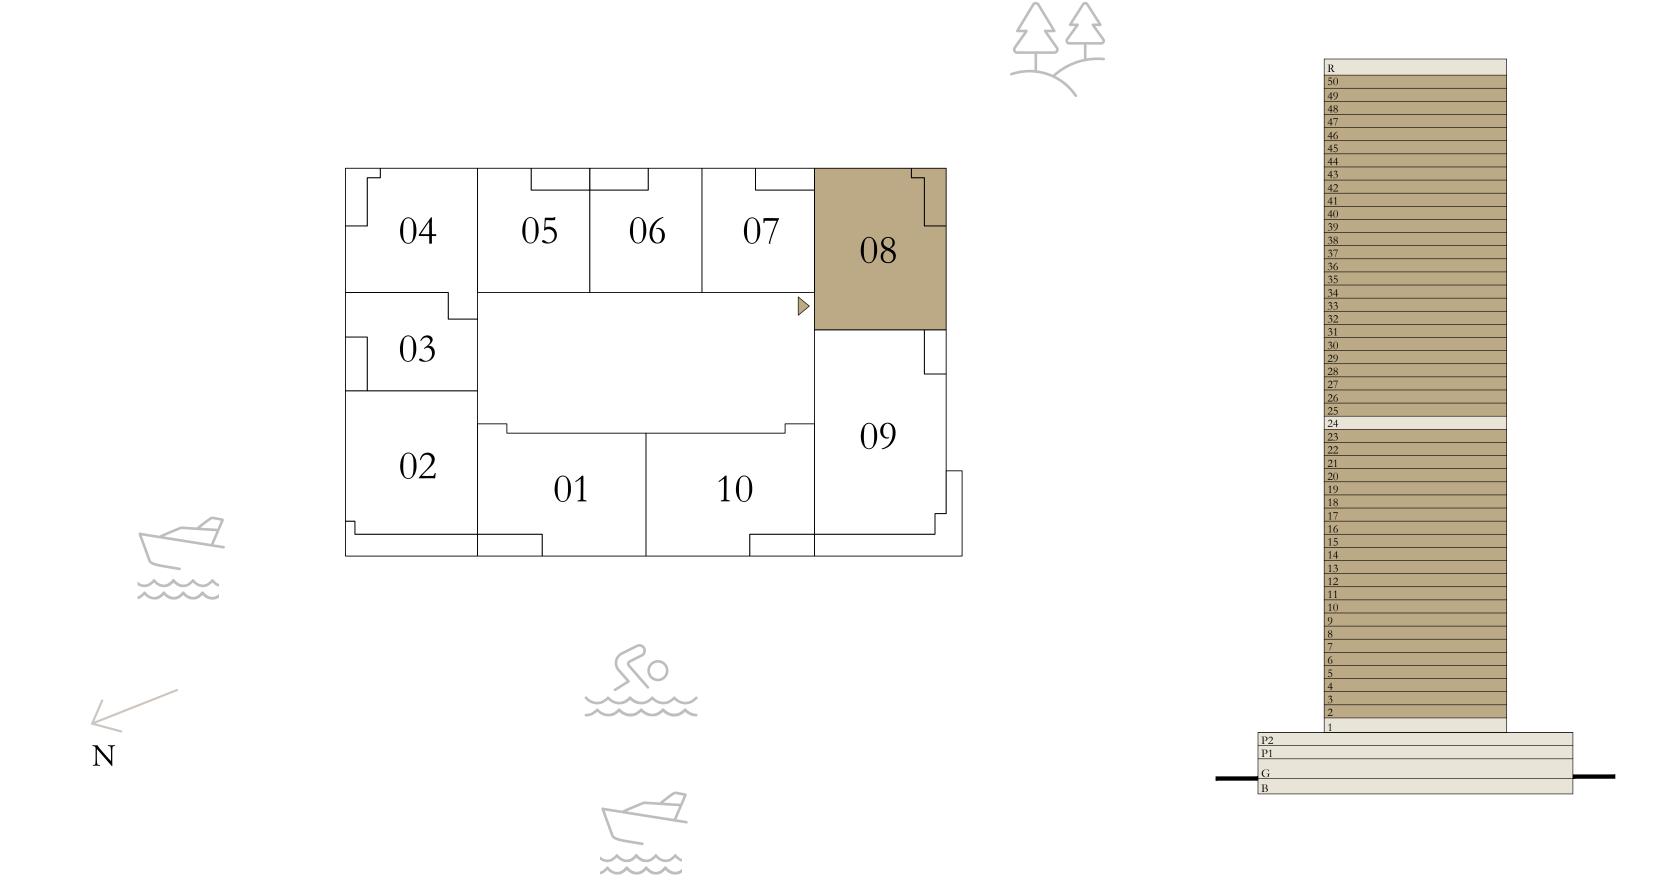

62.88 SQ.M.

6.14 SQ.M.

69.02 SQ.M.

KEY SECTION

BEDROOM

LEVEL 02-23,25-50 UNIT 07

|   | SUITE AREA   | 676.62 SQ.FT. | 6 |
|---|--------------|---------------|---|
|   | BALCONY AREA | 66.20 SQ.FT.  | 6 |
| _ | TOTAL AREA   | 742.82 SQ.FT. | 6 |

KEY PLAN LEVEL 02-23,25-50

7. The developer reserves the right to make revisions / alterations, at it's absolute discretion, without any liability whatsoever.

62.86 SQ.M.

6.15 SQ.M.

69.01 SQ.M.

KEY SECTION