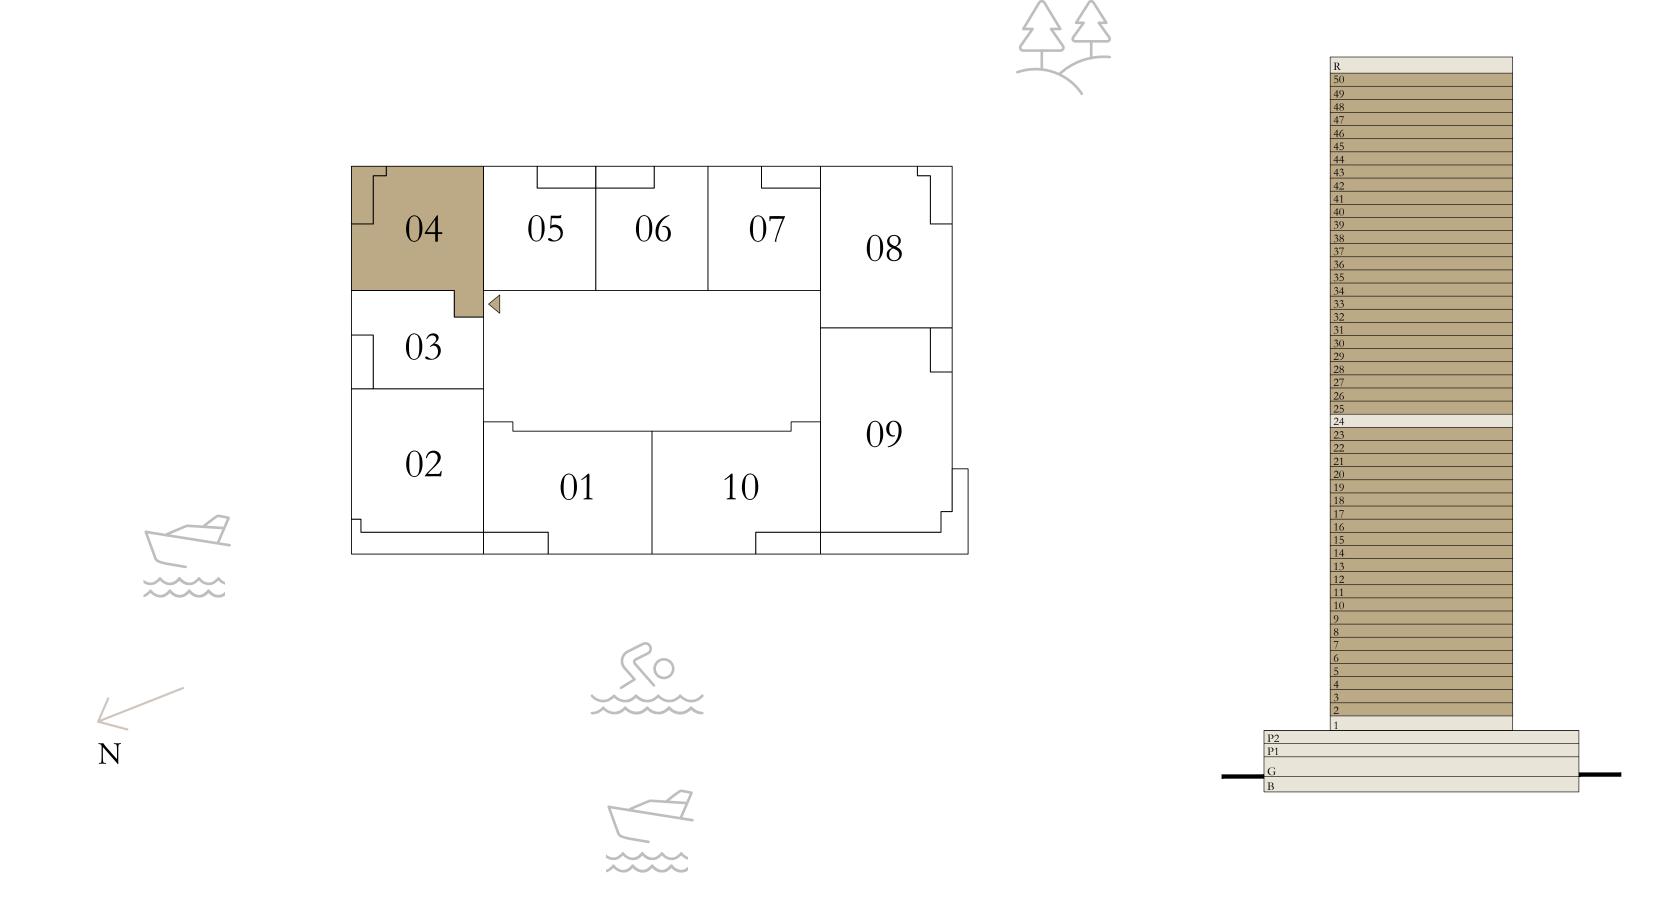

#### FLOOR PLANS

Disclaimer : All dimensions are in imperial and metric, and measured from finish to finish excluding construction tolerances. 2. All materials, dimensions, and drawings are approximate only. 3. Information is subject to change without notice, at developer's absolute discretion. 4. Actual area may vary from the stated area. 5. Drawings not to scale. 6. All images used are for illustrative purposes only and do not represent the actual size, features, specifications, fittings, and furnishings. 7. The developer reserves the right to make revisions / alterations, at it's absolute discretion, without any liability whatsoever.

BEDROOM

PODIUM 02

UNIT 01

| SUITE AREA   | 678.66 SQ.FT. | 6. |
|--------------|---------------|----|
| BALCONY AREA | 48.76 SQ.FT.  | 4  |
| TOTAL AREA   | 727.42 SQ.FT. | 6  |

Disclaimer : All dimensions are in imperial and metric, and measured from finish to finish to finish excluding construction tolerances. 2. All materials, dimensions, and drawings are approximate only. 3. Information is subject to change without notice, at developer's absolute discretion. 4. Actual area may vary from the stated area. 5. Drawings not to scale. 6. All images used are for illustrative purposes only and do not represent the actual size, features, specifications, fittings, and furnishings. 7. The developer reserves the right to make revisions / alterations, at it's absolute discretion, without any liability whatsoever.