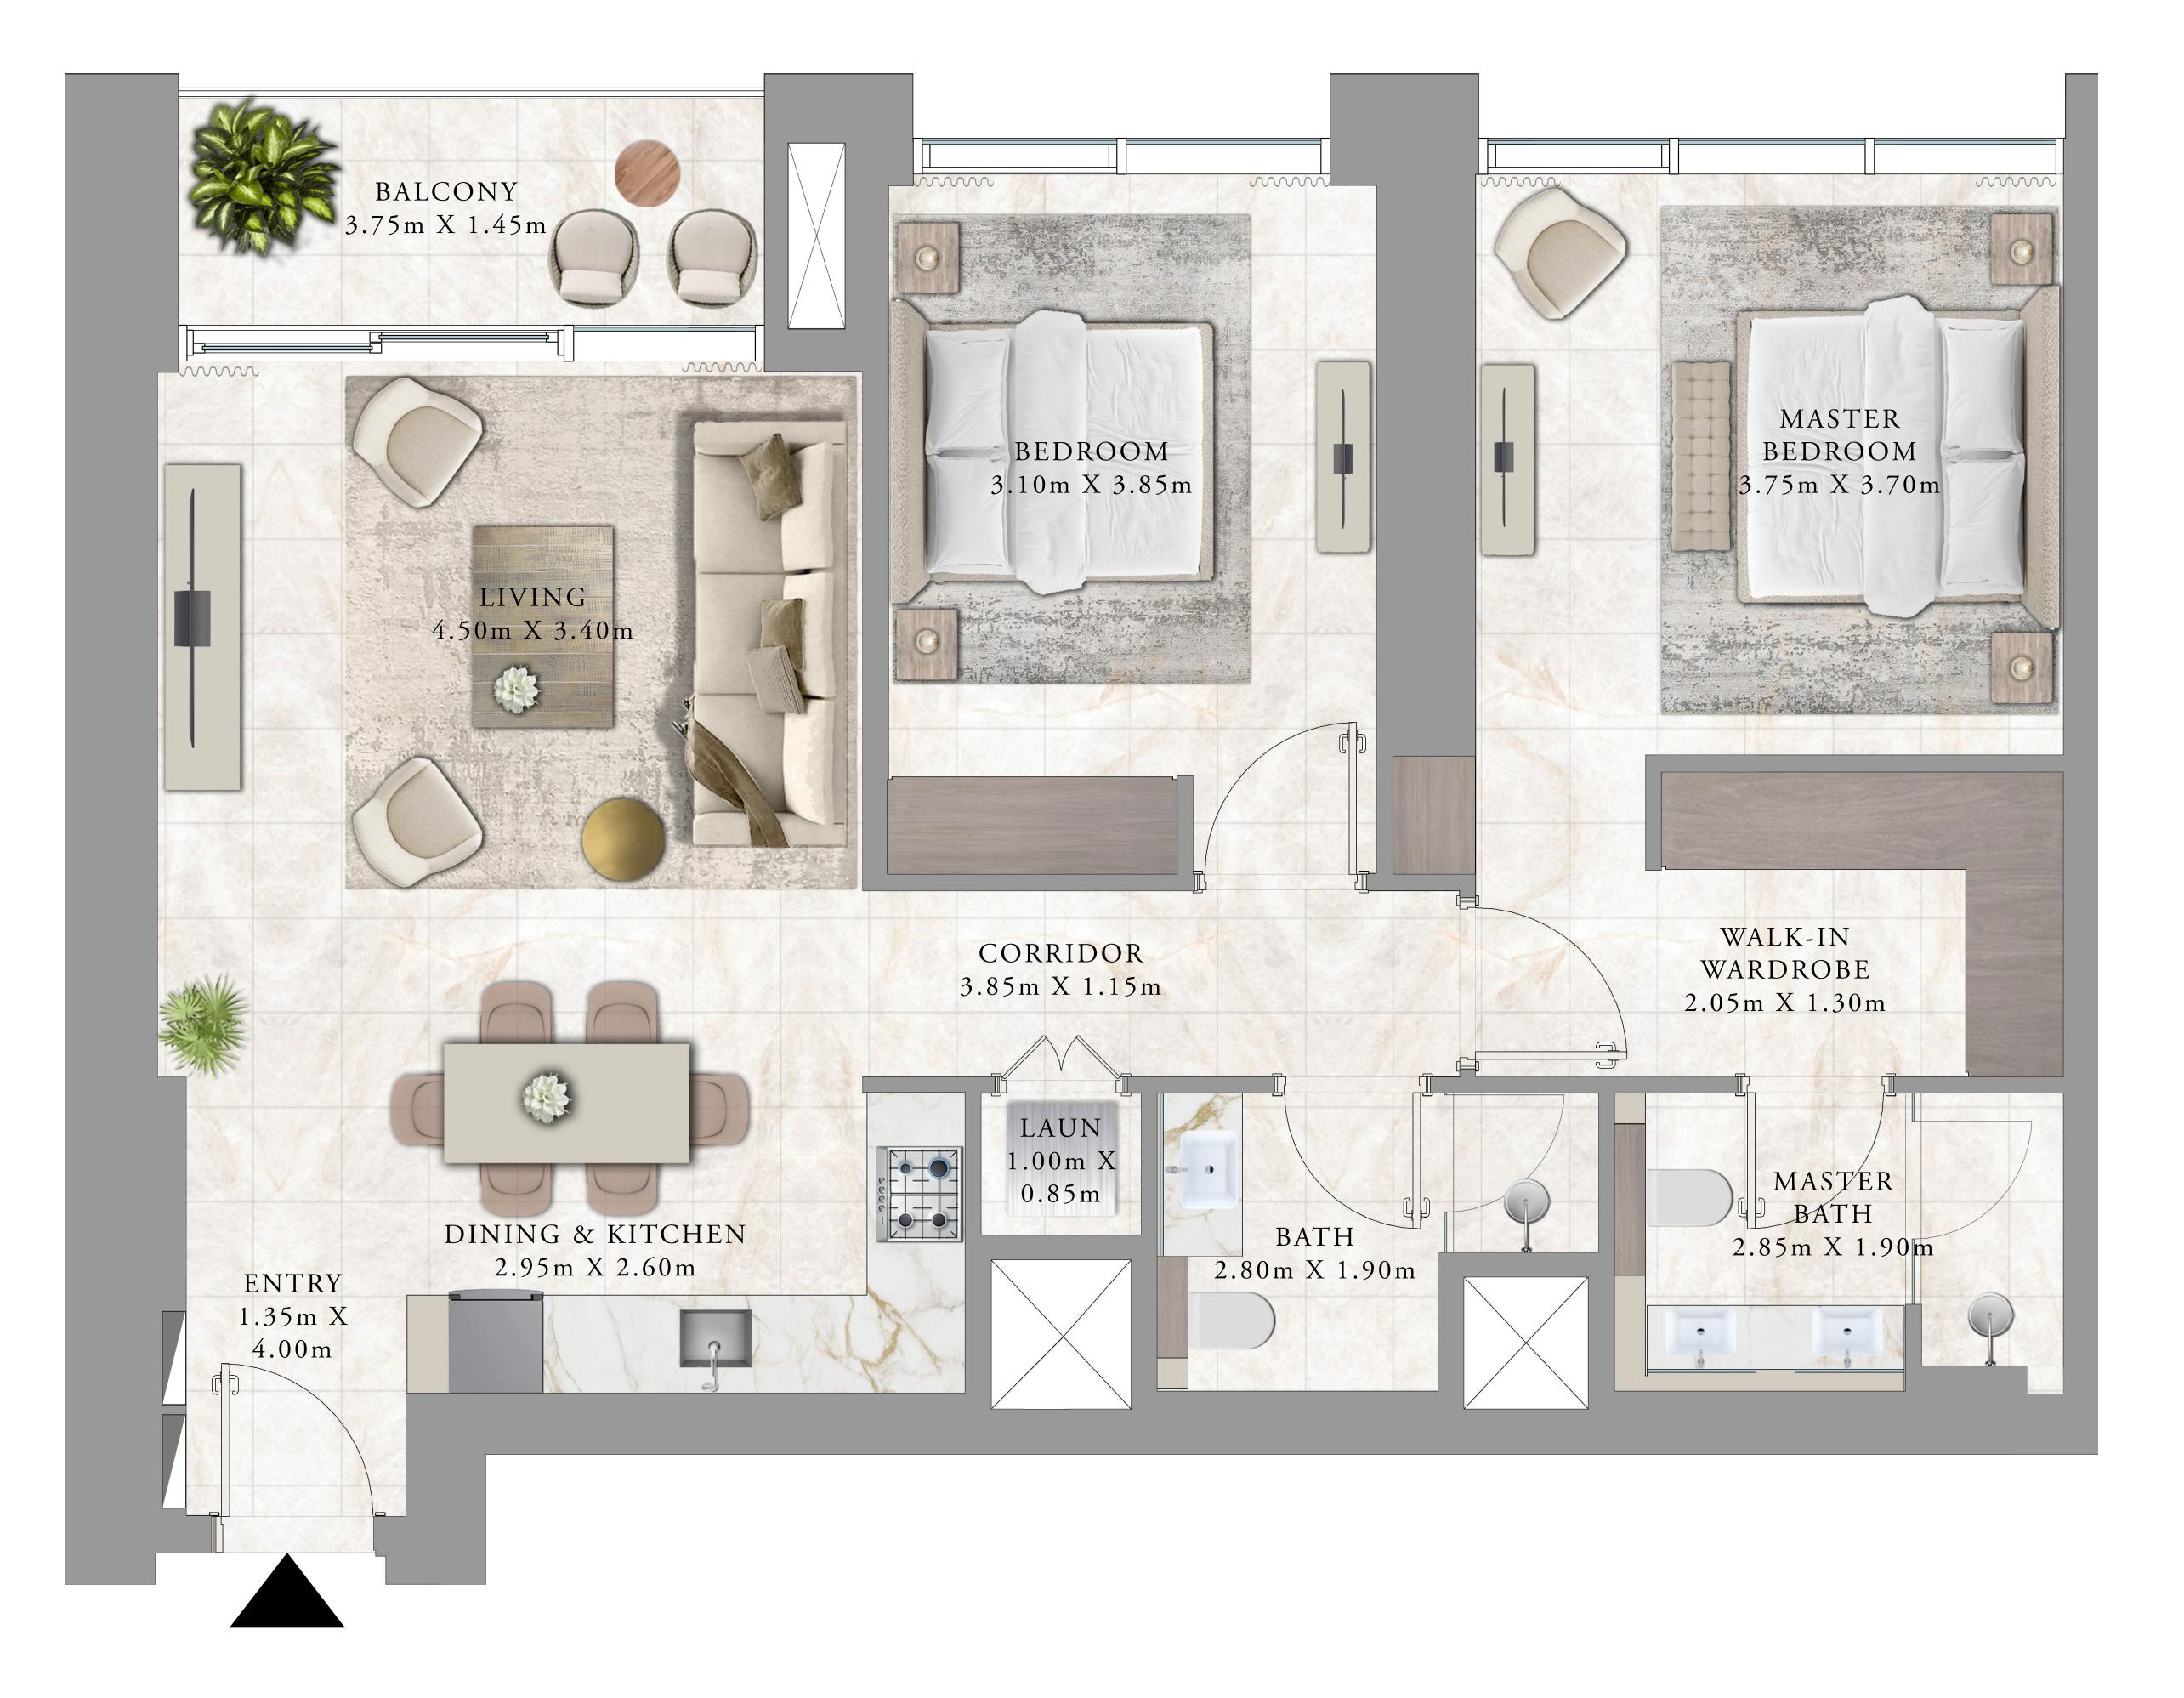

97.97 SQ.M.

6.14 SQ.M.

104.11 SQ.M.

2 BEDROOM

LEVEL 02-23,25-50 UNIT 10

|   | SUITE AREA   | 1053.03 SQ.FT. | 9  |
|---|--------------|----------------|----|
|   | BALCONY AREA | 66.20 SQ.FT.   | 6  |
| _ | TOTAL AREA   | 1119.23 SQ.FT. | 1( |