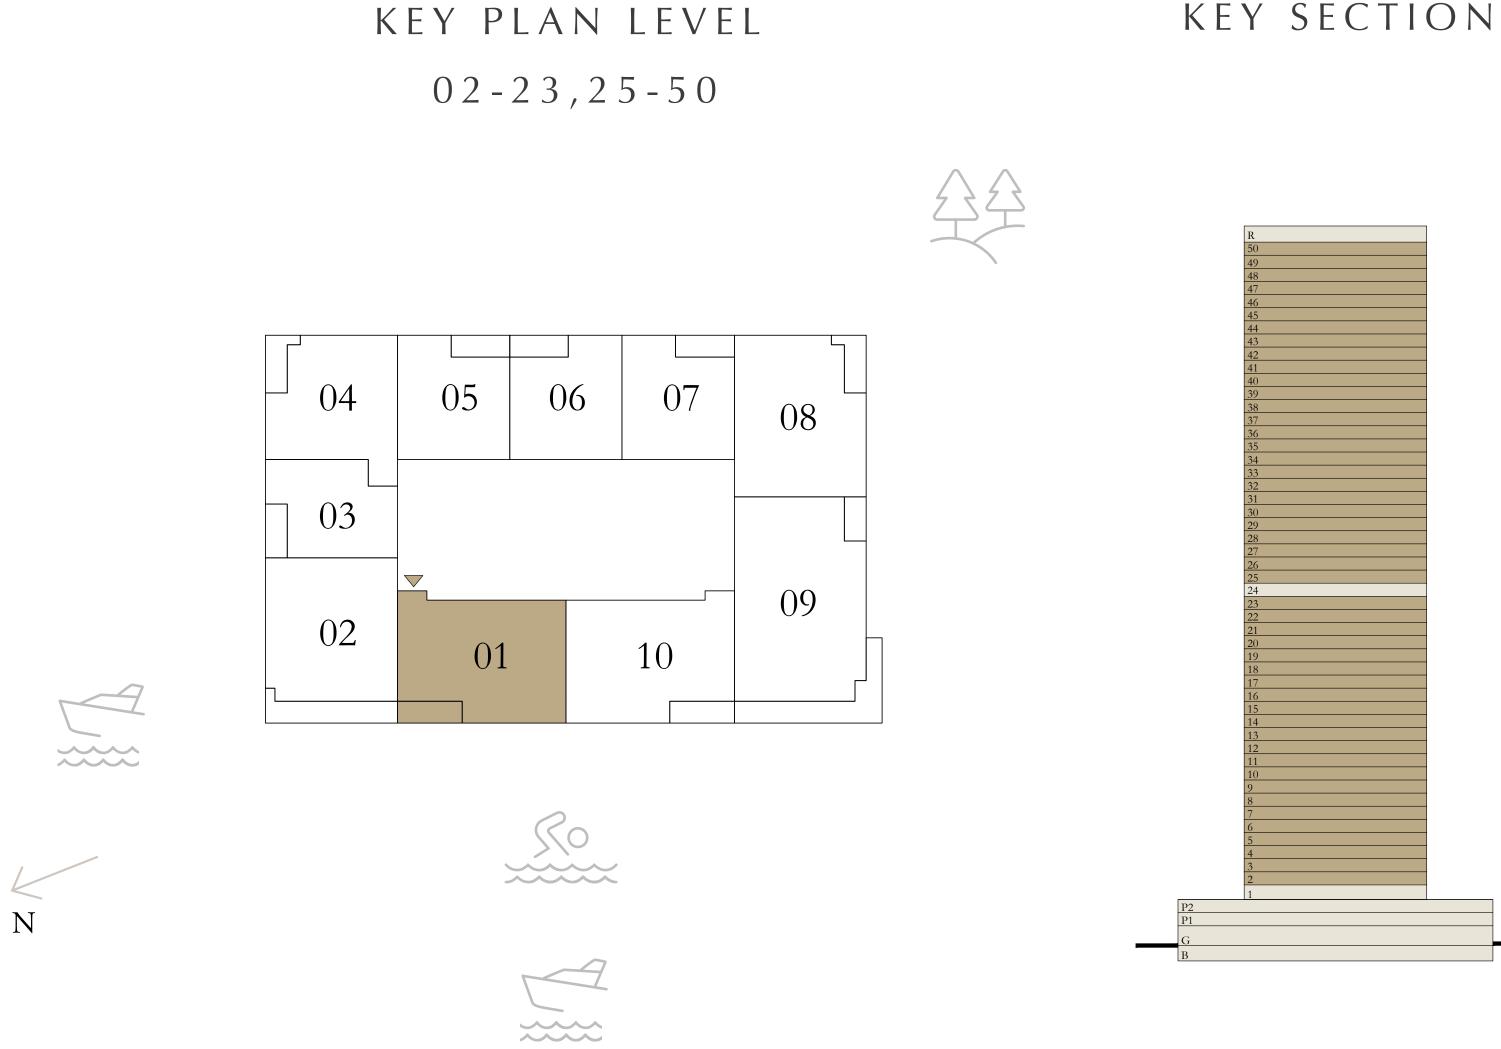

63.02 SQ.M.

4.59 SQ.M.

67.61 SQ.M.

BEDROOM

LEVEL 02-23,25-50 UNIT 03

|   | SUITE AREA   | 678.77 SQ.FT. | 6 |
|---|--------------|---------------|---|
|   | BALCONY AREA | 48.55 SQ.FT.  | Z |
| - | TOTAL AREA   | 727.32 SQ.FT. | 6 |

KEY PLAN LEVEL 02-23,25-50

7. The developer reserves the right to make revisions / alterations, at it's absolute discretion, without any liability whatsoever.

63.06 SQ.M.

4.51 SQ.M.

67.57 SQ.M.

KEY SECTION