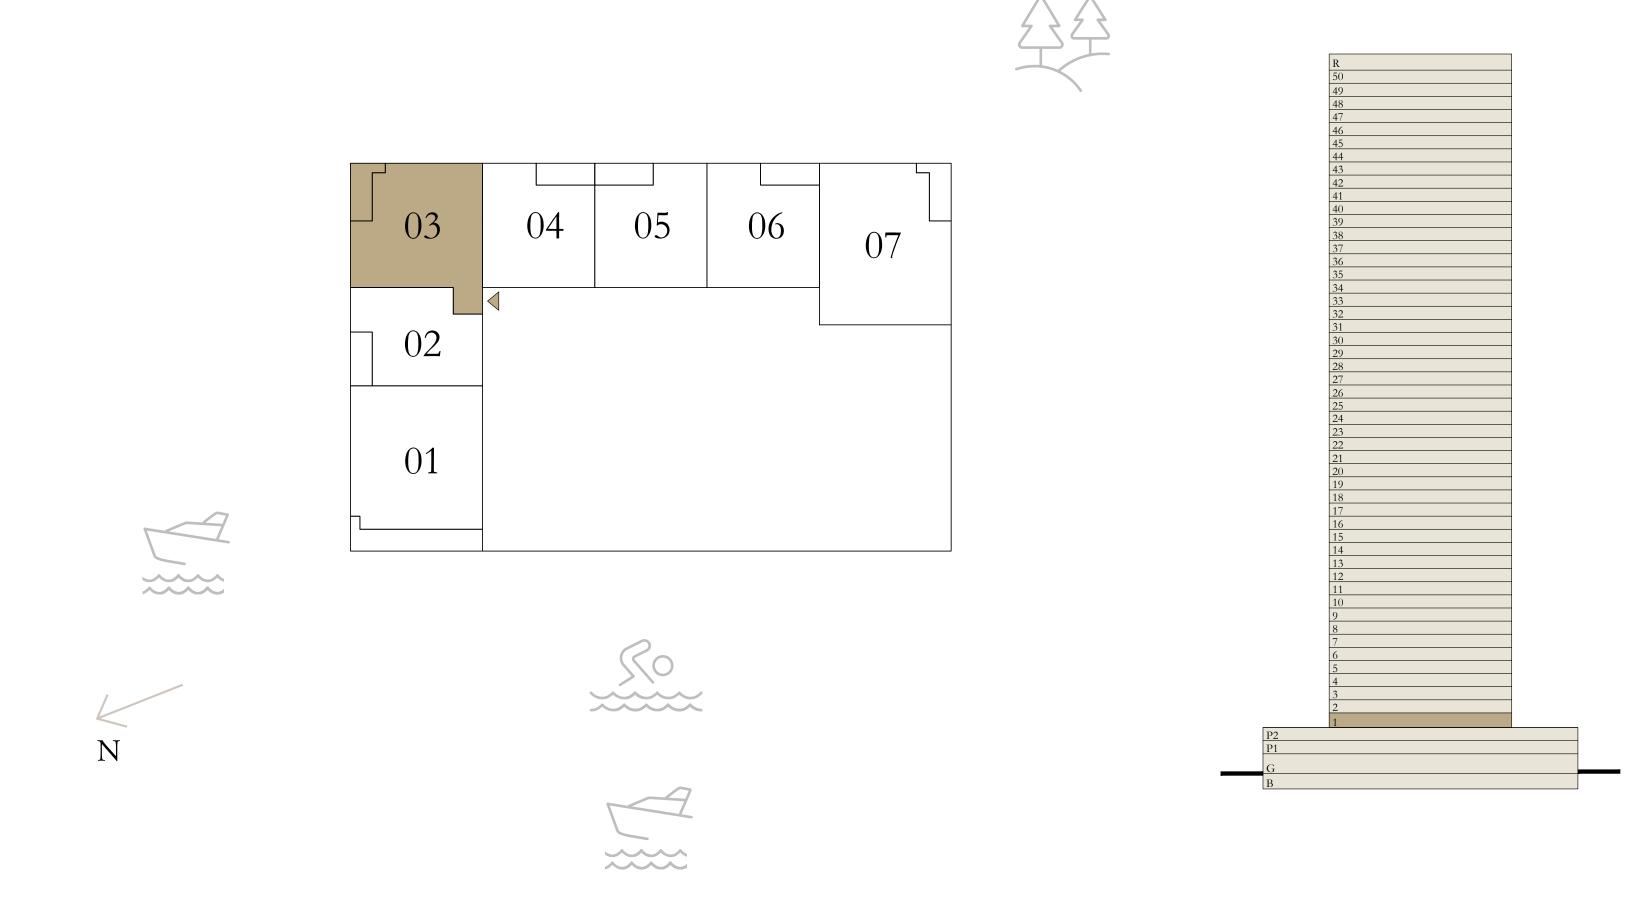

63.02 SQ.M.

4.59 SQ.M.

67.61 SQ.M.

BEDROOM

LEVEL 02-23,25-50 UNIT 03

|   | SUITE AREA   | 678.77 SQ.FT. | 6 |
|---|--------------|---------------|---|
|   | BALCONY AREA | 48.55 SQ.FT.  | Z |
| - | TOTAL AREA   | 727.32 SQ.FT. | 6 |

KEY PLAN LEVEL 02-23,25-50

7. The developer reserves the right to make revisions / alterations, at it's absolute discretion, without any liability whatsoever.

63.06 SQ.M.

4.51 SQ.M.

67.57 SQ.M.

KEY SECTION