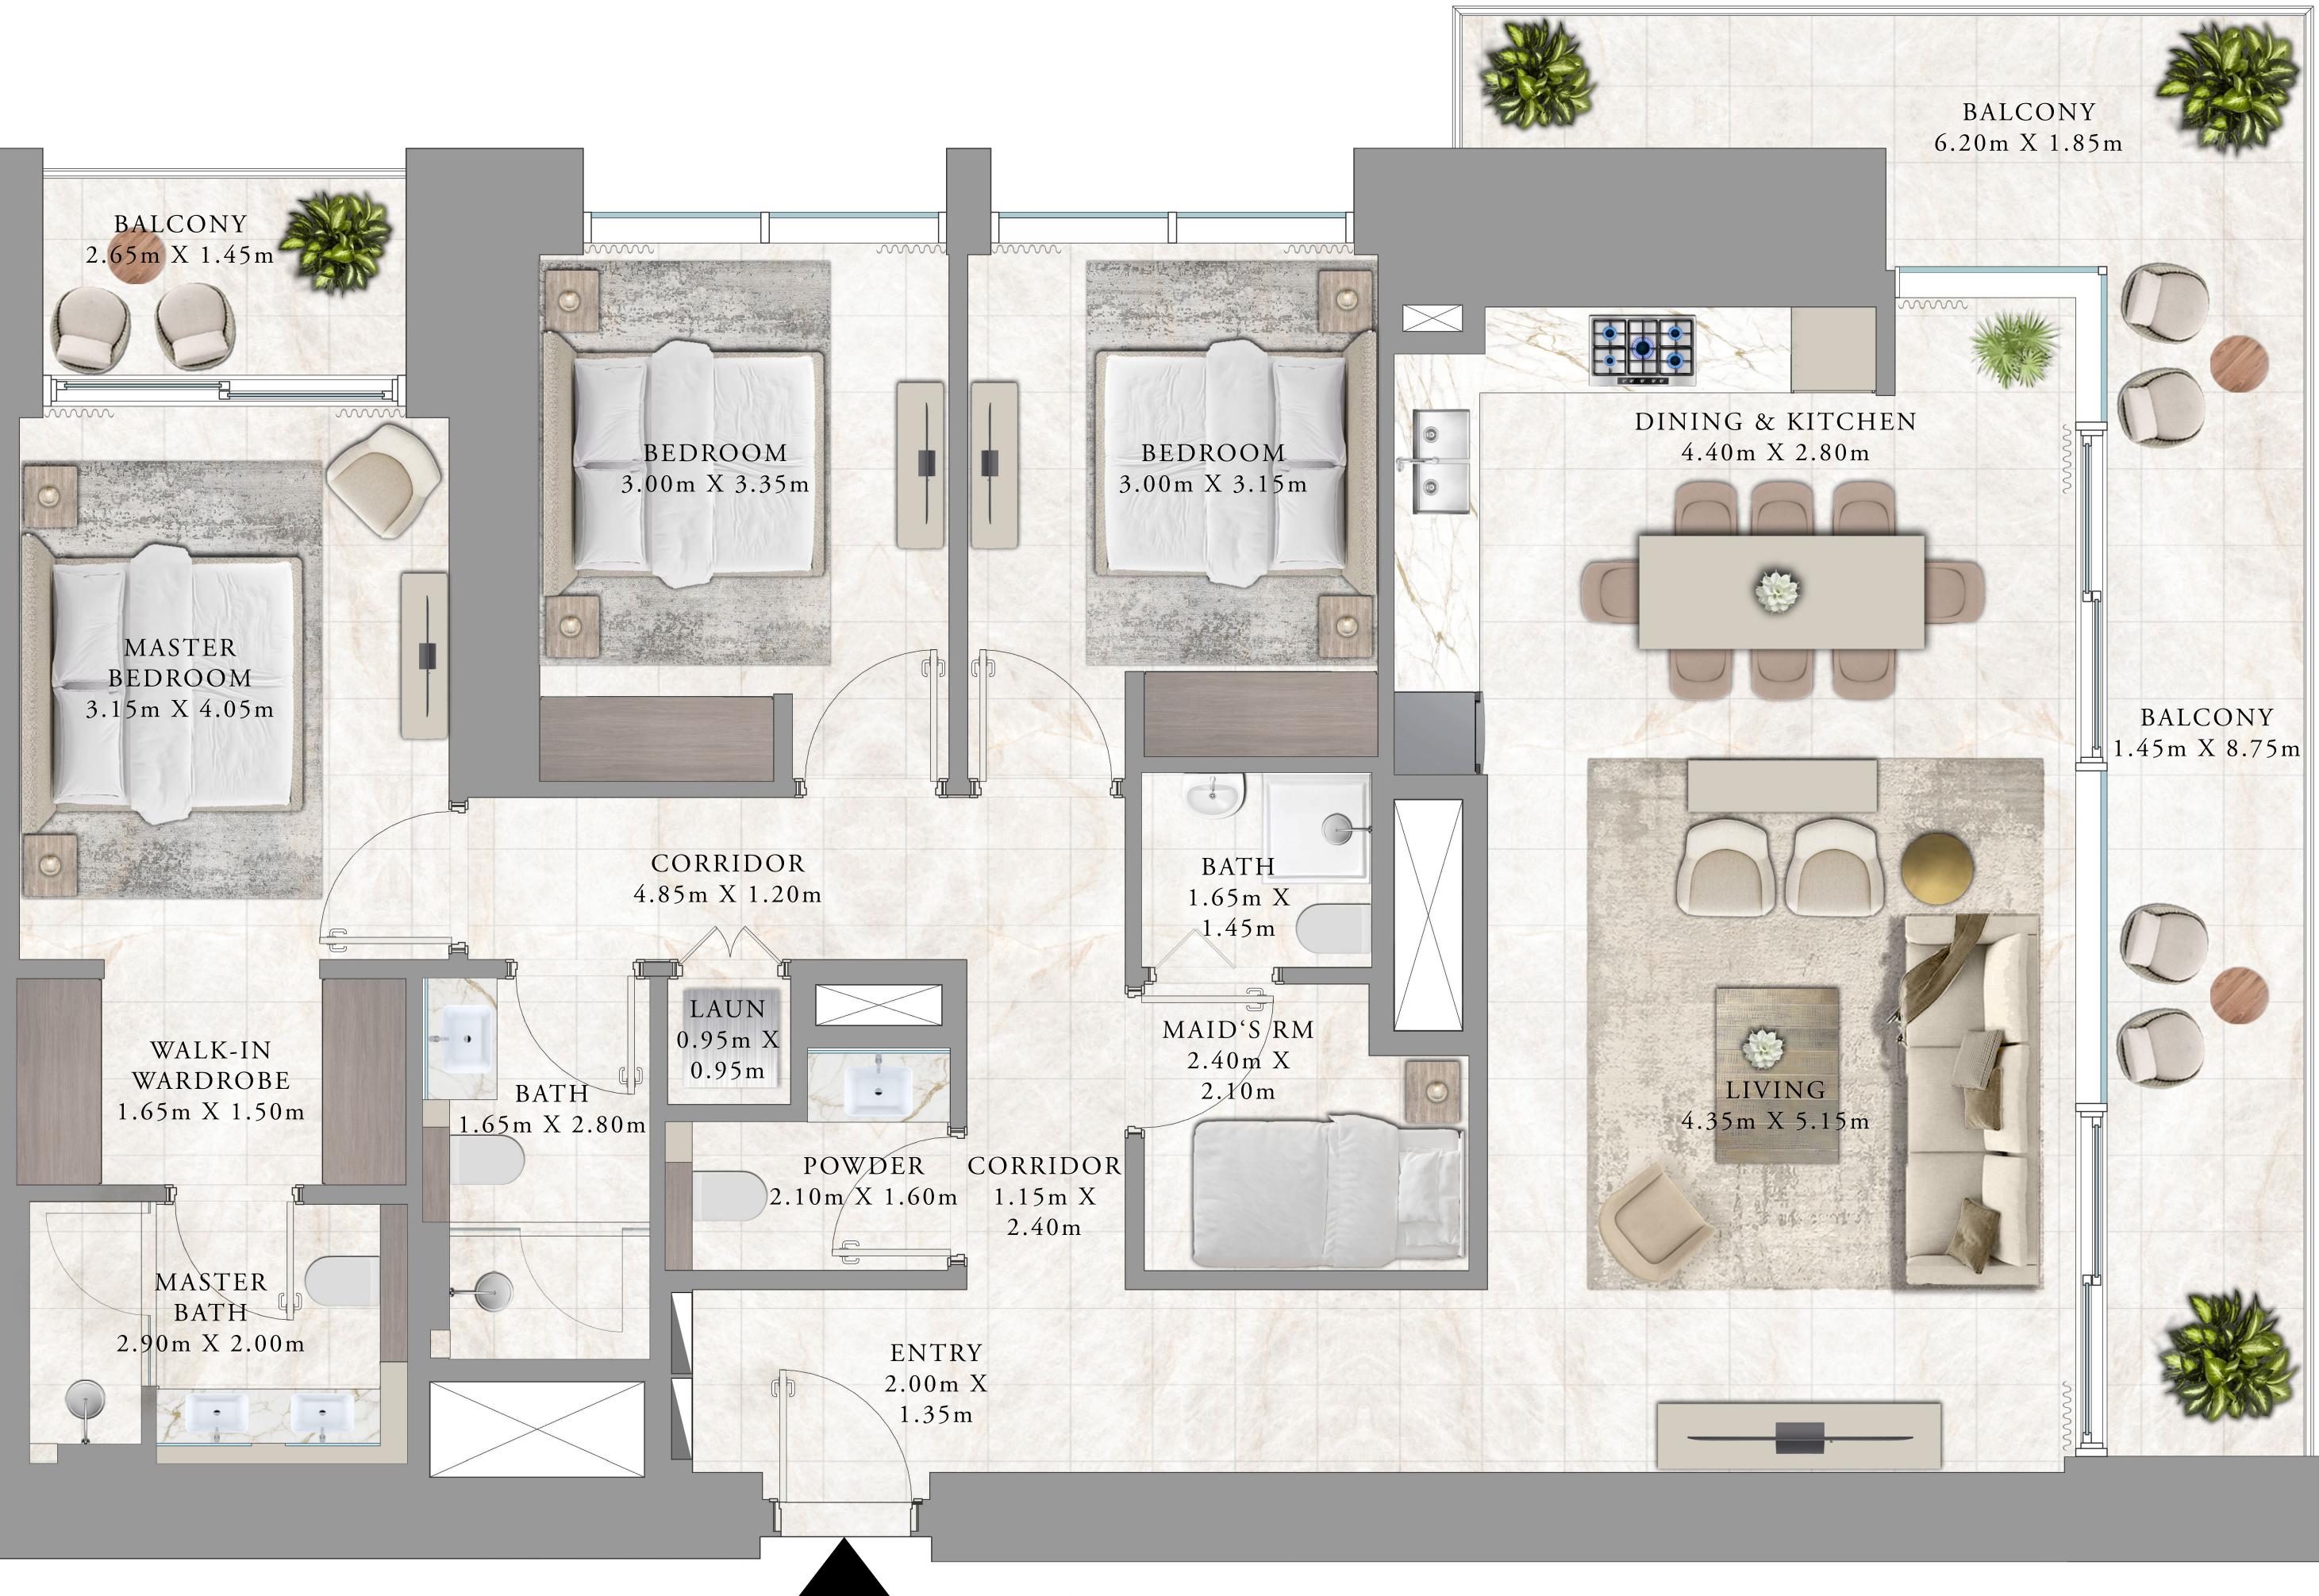

98.75 SQ.M.

15.81 SQ.M.

114.56 SQ.M.

3 BEDROOM

LEVEL 02-23,25-50 UNIT 09

|   | SUITE AREA   | 1476.81 SQ.FT. | 13 |
|---|--------------|----------------|----|
|   | BALCONY AREA | 298.05 SQ.FT.  | 2  |
| _ | TOTAL AREA   | 1774.86 SQ.FT. | 16 |