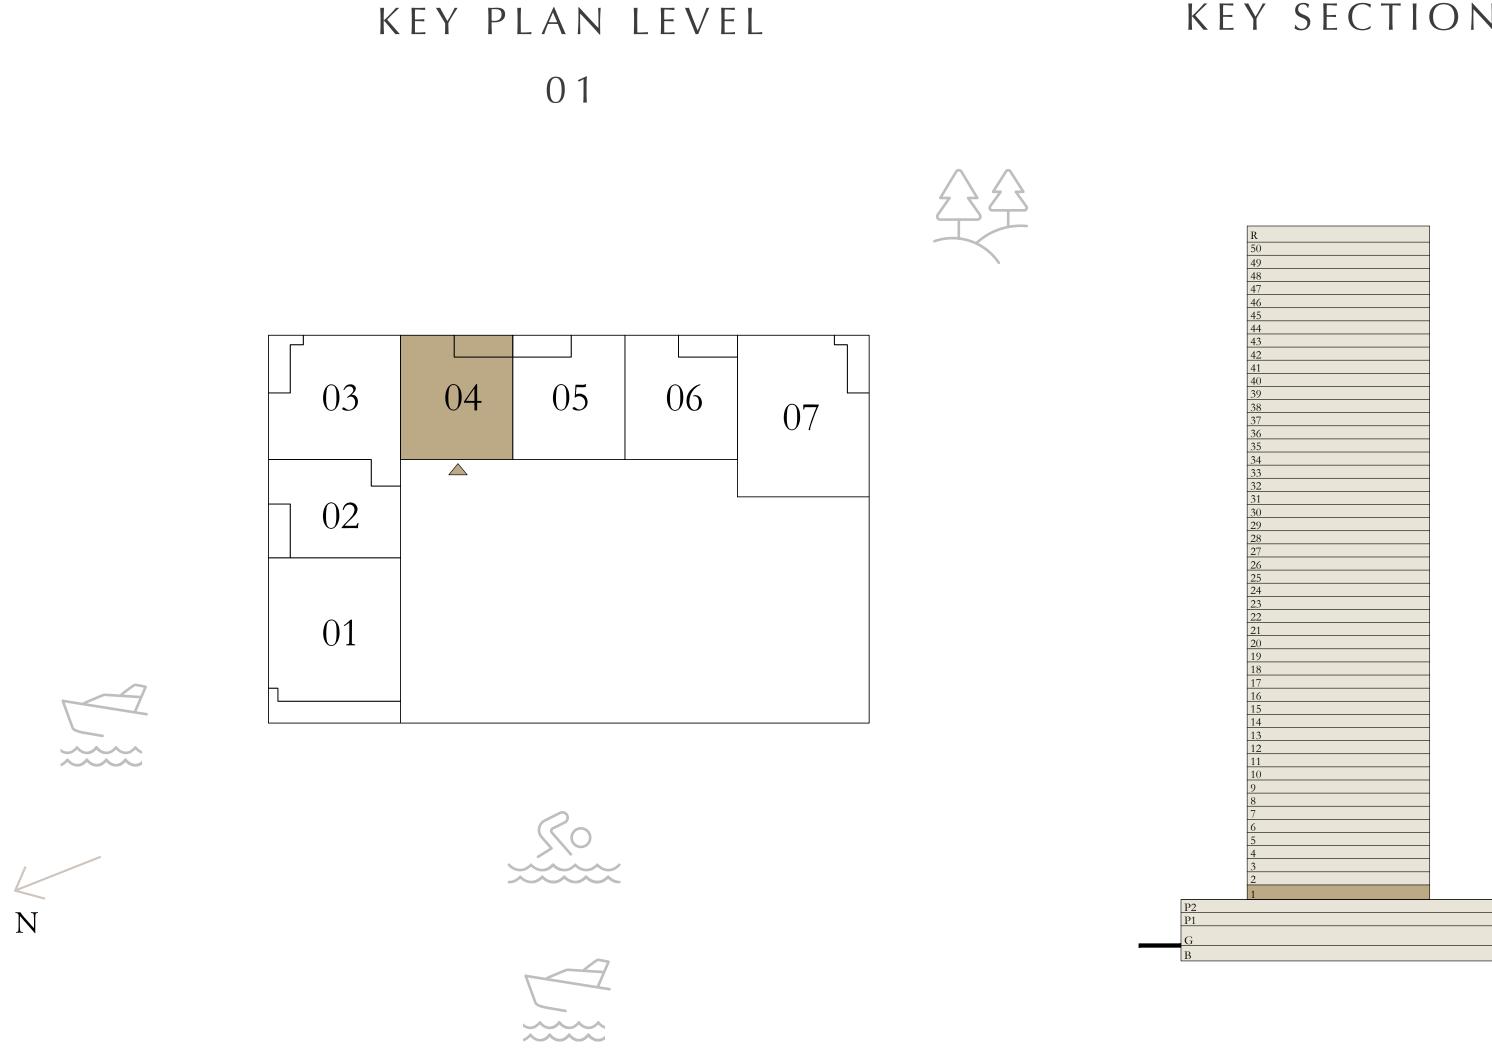

BEDROOM

PODIUM 02

UNIT 04

| _ | SUITE AREA   | 674.36 SQ.FT. | 6 |
|---|--------------|---------------|---|
|   | BALCONY AREA | 66.09 SQ.FT.  | 6 |
| _ | TOTAL AREA   | 740.45 SQ.FT. | 6 |

Disclaimer : All dimensions are in imperial and metric, and measured from finish to finish to finish excluding construction tolerances. 2. All materials, dimensions, and drawings are approximate only. 3. Information is subject to change without notice, at developer's absolute discretion. 4. Actual area may vary from the stated area. 5. Drawings not to scale. 6. All images used are for illustrative purposes only and do not represent the actual size, features, specifications, fittings, and furnishings. 7. The developer reserves the right to make revisions / alterations, at it's absolute discretion, without any liability whatsoever.

KEY PLAN LEVEL 02-23,25-50

7. The developer reserves the right to make revisions / alterations, at it's absolute discretion, without any liability whatsoever.

103.48 SQ.M.

7.50 SQ.M.

110.98 SQ.M.

KEY SECTION