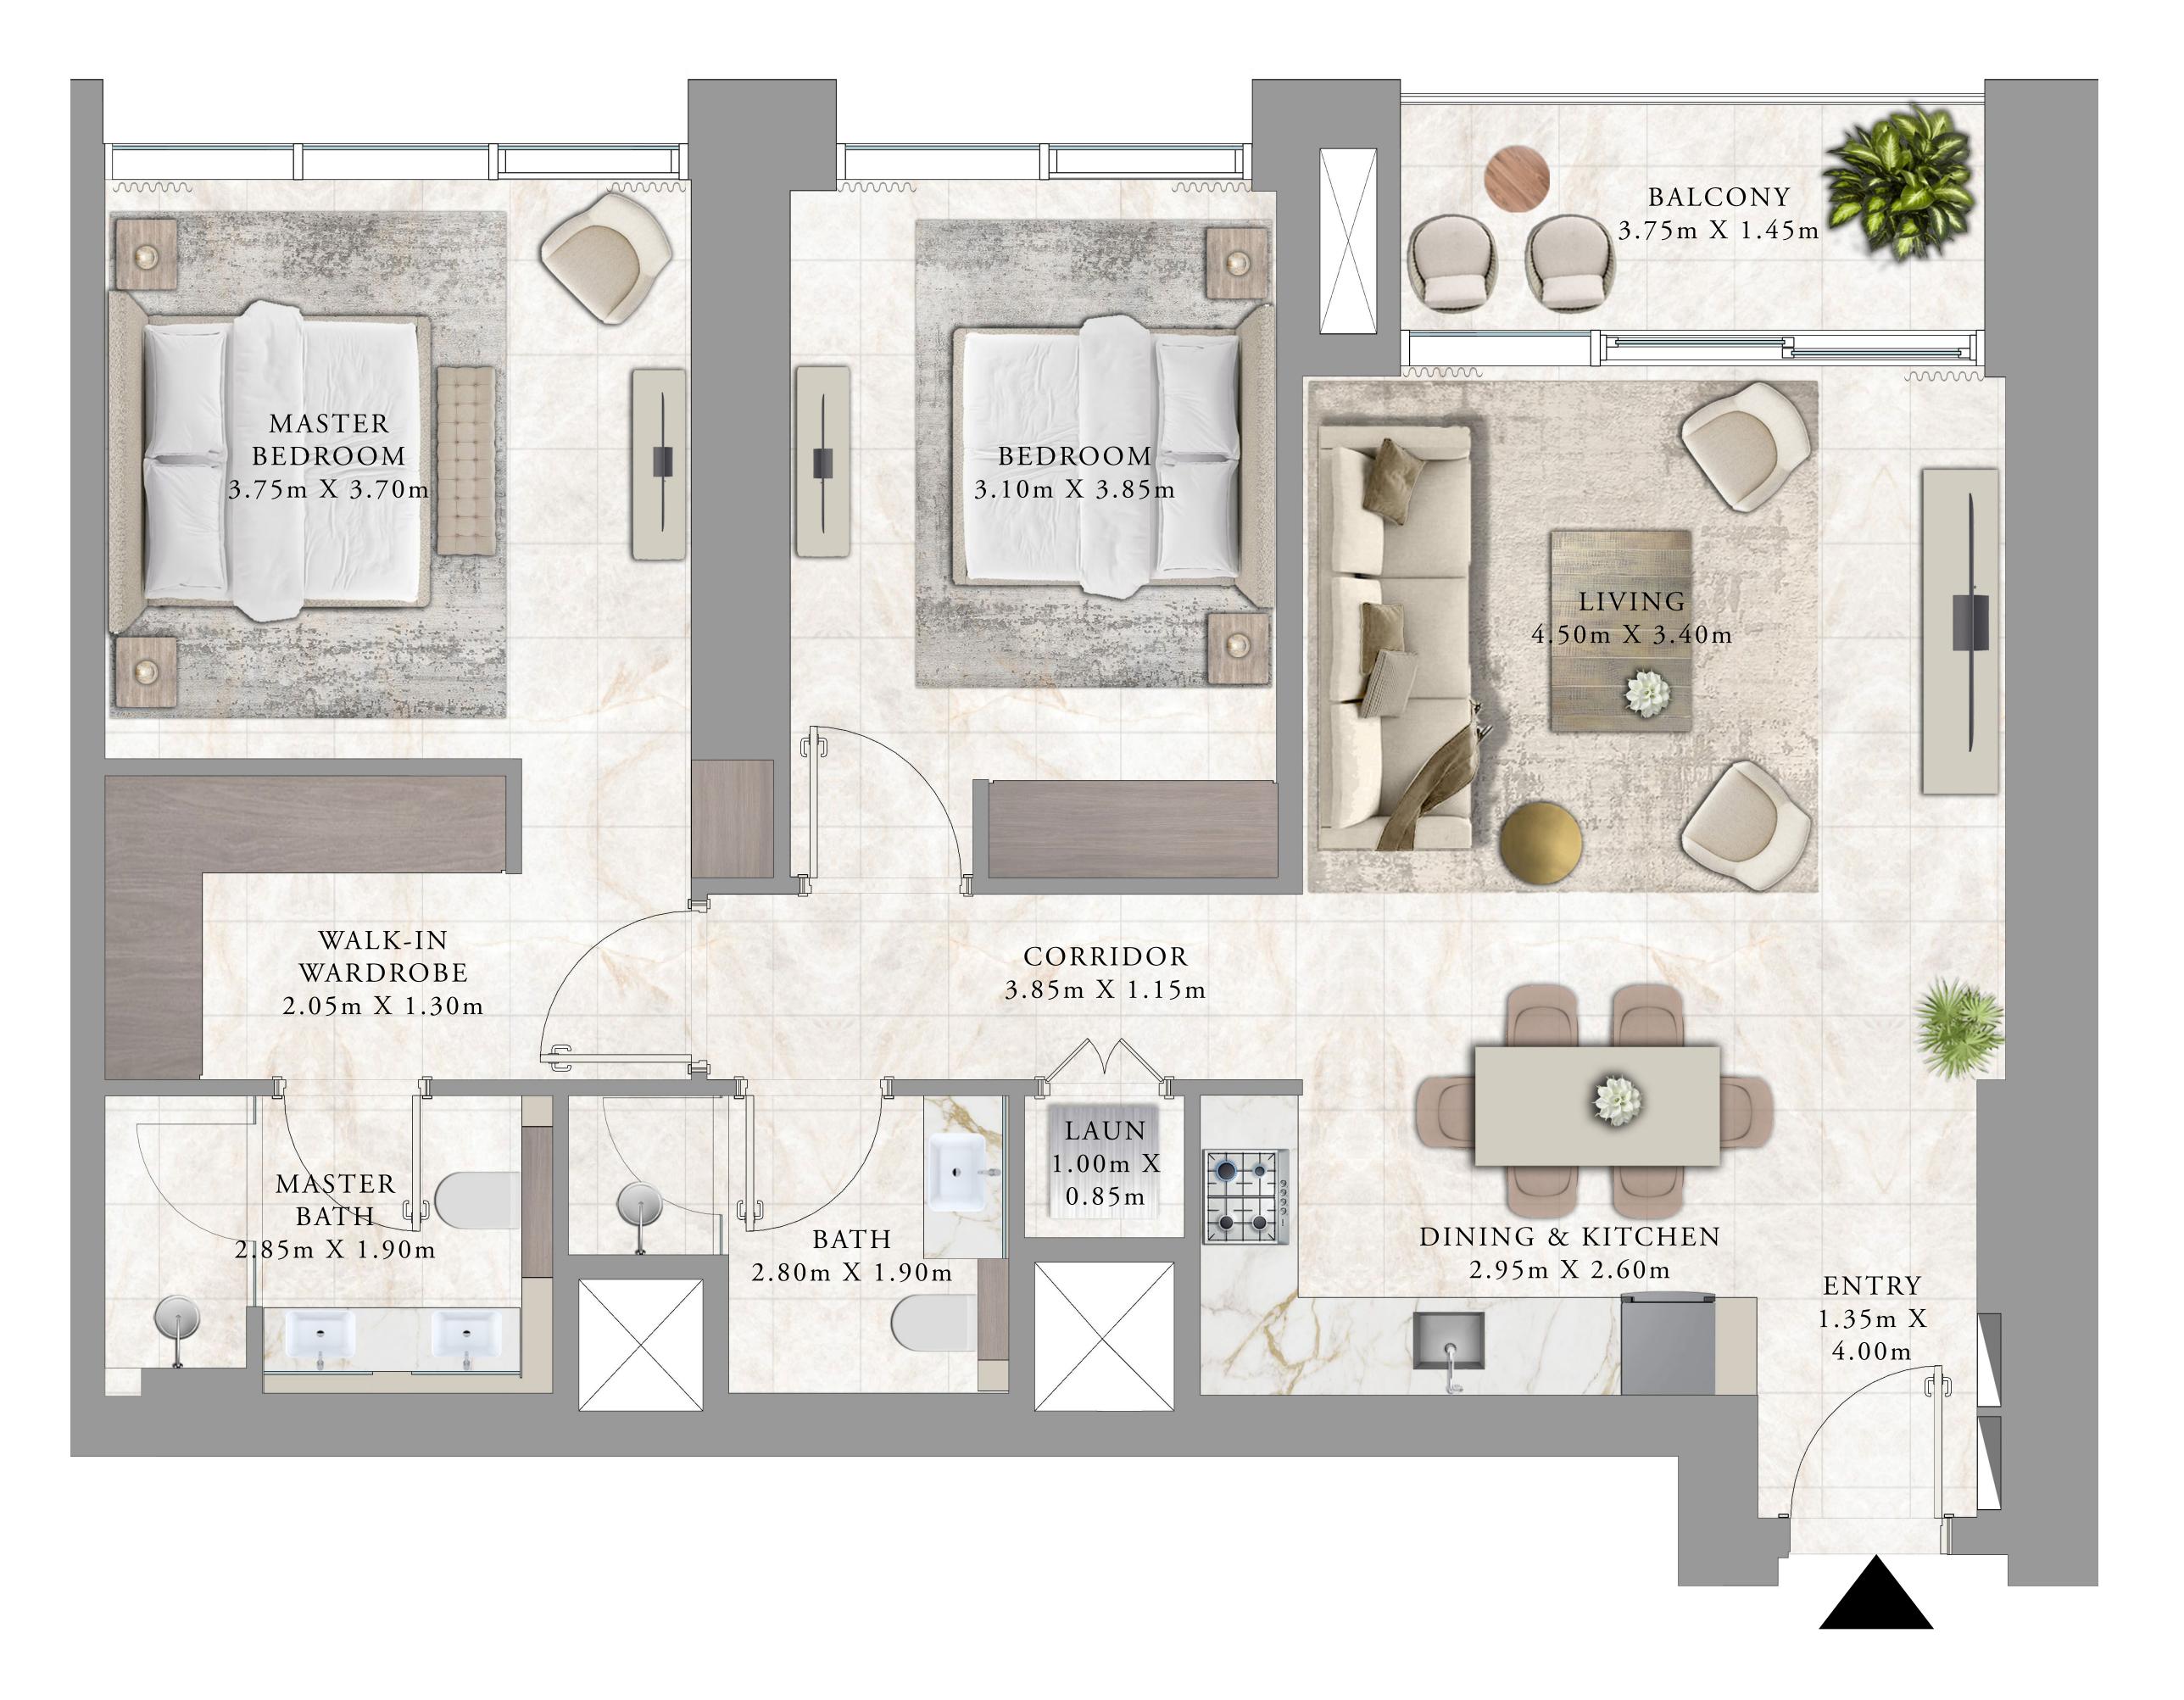

BEDROOM

PODIUM 02

UNIT 01

| SUITE AREA   | 678.66 SQ.FT. | 6. |
|--------------|---------------|----|
| BALCONY AREA | 48.76 SQ.FT.  | 4  |
| TOTAL AREA   | 727.42 SQ.FT. | 6  |

Disclaimer : All dimensions are in imperial and metric, and measured from finish to finish to finish excluding construction tolerances. 2. All materials, dimensions, and drawings are approximate only. 3. Information is subject to change without notice, at developer's absolute discretion. 4. Actual area may vary from the stated area. 5. Drawings not to scale. 6. All images used are for illustrative purposes only and do not represent the actual size, features, specifications, fittings, and furnishings. 7. The developer reserves the right to make revisions / alterations, at it's absolute discretion, without any liability whatsoever.