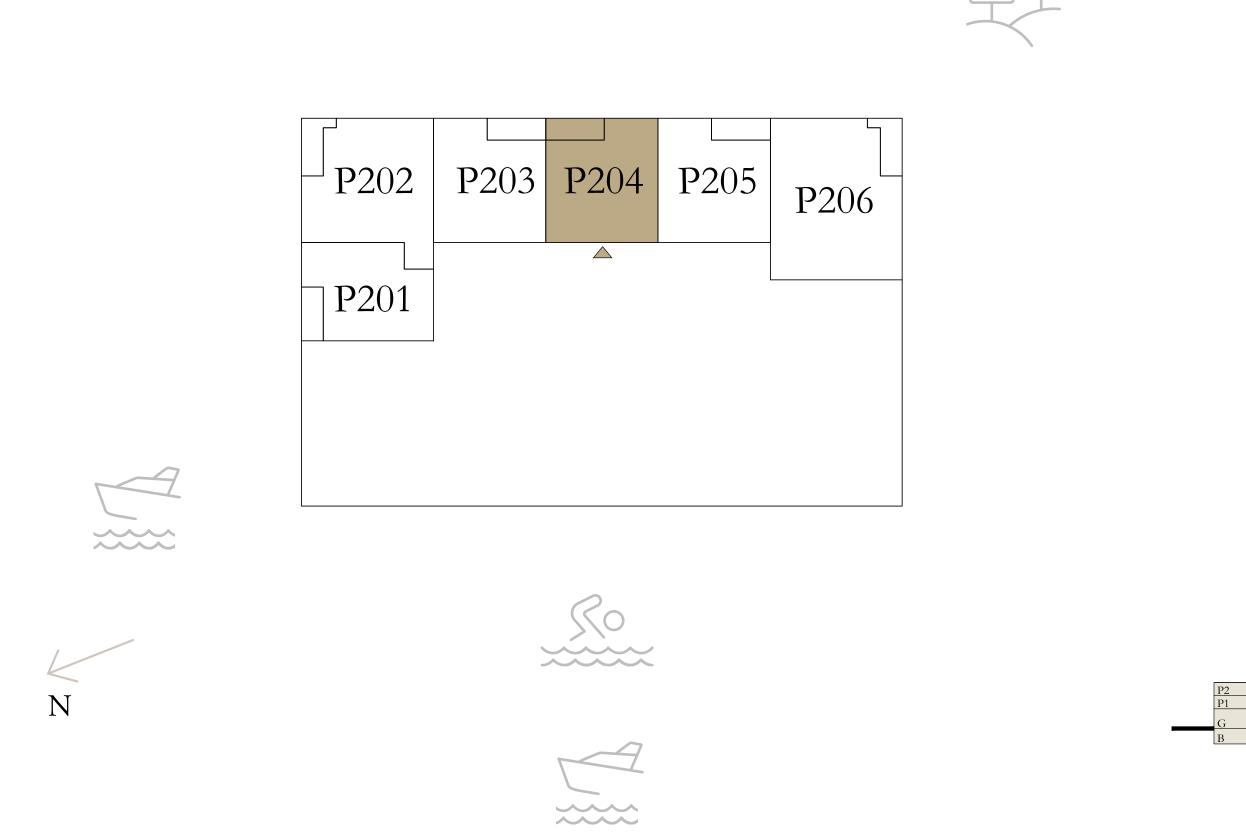

63.02 SQ.M.

4.59 SQ.M.

67.61 SQ.M.

BEDROOM

LEVEL 02-23,25-50 UNIT 03

|   | SUITE AREA   | 678.77 SQ.FT. | 6 |
|---|--------------|---------------|---|
|   | BALCONY AREA | 48.55 SQ.FT.  | Z |
| - | TOTAL AREA   | 727.32 SQ.FT. | 6 |

KEY PLAN LEVEL 02-23,25-50

7. The developer reserves the right to make revisions / alterations, at it's absolute discretion, without any liability whatsoever.

63.06 SQ.M.

4.51 SQ.M.

67.57 SQ.M.

KEY SECTION