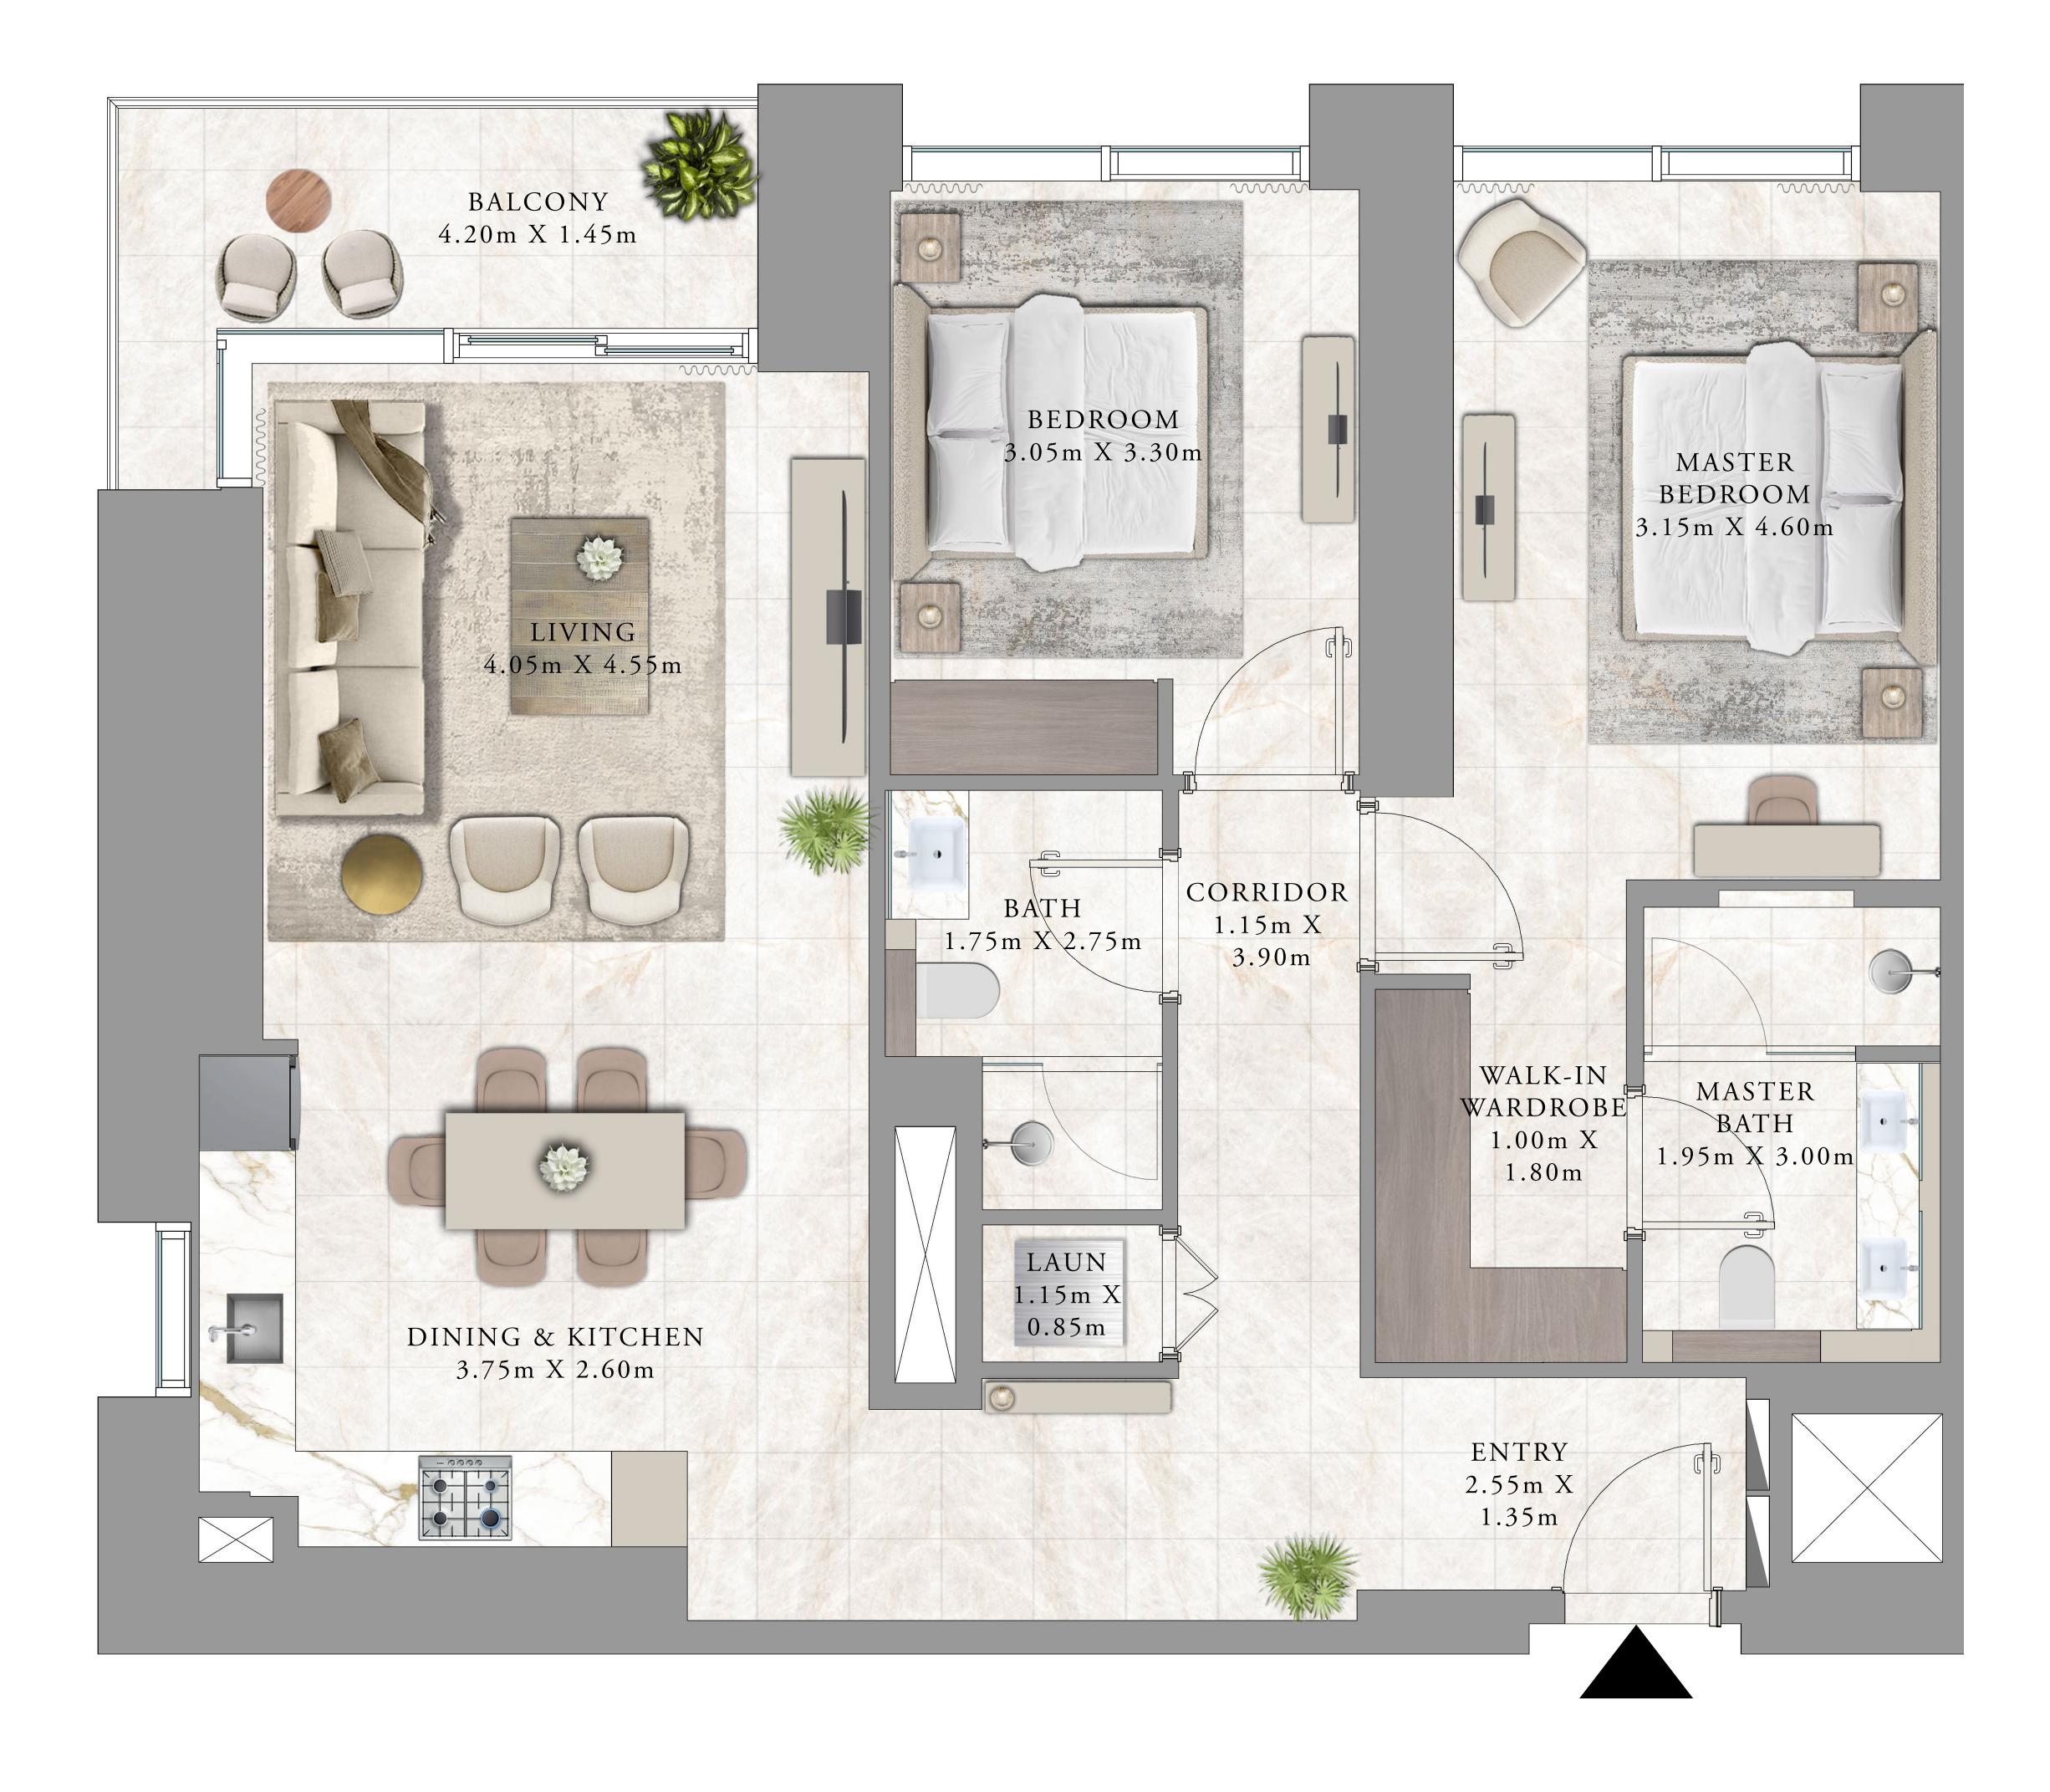

BEDROOM

PODIUM 02

UNIT 01

| SUITE AREA   | 678.66 SQ.FT. | 6. |
|--------------|---------------|----|
| BALCONY AREA | 48.76 SQ.FT.  | 4  |
| TOTAL AREA   | 727.42 SQ.FT. | 6  |

Disclaimer : All dimensions are in imperial and metric, and measured from finish to finish to finish excluding construction tolerances. 2. All materials, dimensions, and drawings are approximate only. 3. Information is subject to change without notice, at developer's absolute discretion. 4. Actual area may vary from the stated area. 5. Drawings not to scale. 6. All images used are for illustrative purposes only and do not represent the actual size, features, specifications, fittings, and furnishings. 7. The developer reserves the right to make revisions / alterations, at it's absolute discretion, without any liability whatsoever.