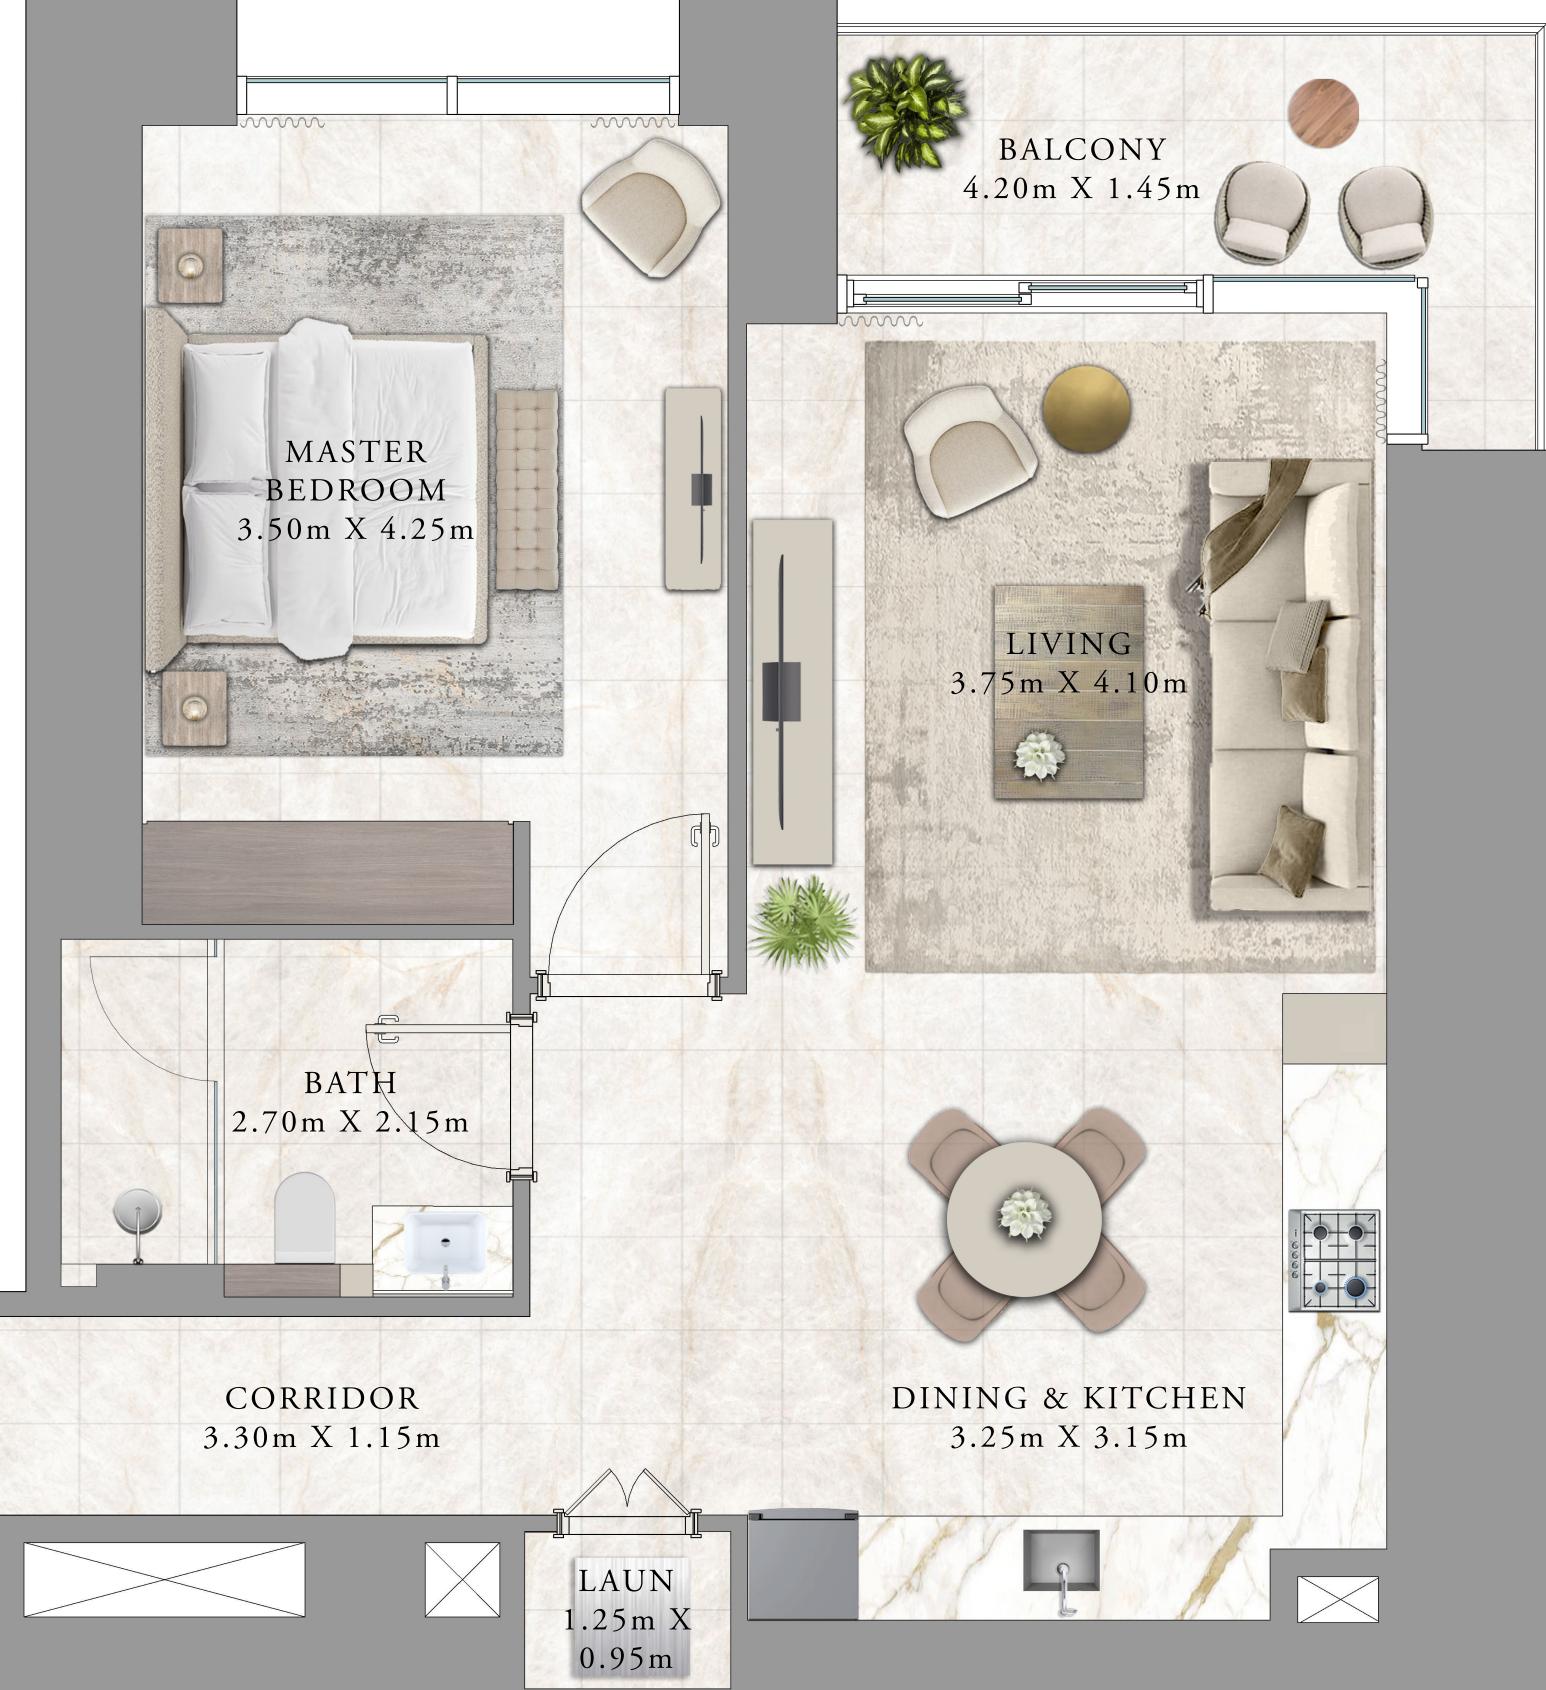

63.02 SQ.M.

4.59 SQ.M.

67.61 SQ.M.

BEDROOM

LEVEL 02-23,25-50 UNIT 03

|   | SUITE AREA   | 678.77 SQ.FT. | 6 |
|---|--------------|---------------|---|
|   | BALCONY AREA | 48.55 SQ.FT.  | Z |
| - | TOTAL AREA   | 727.32 SQ.FT. | 6 |

KEY PLAN LEVEL 02-23,25-50

7. The developer reserves the right to make revisions / alterations, at it's absolute discretion, without any liability whatsoever.

63.06 SQ.M.

4.51 SQ.M.

67.57 SQ.M.

KEY SECTION