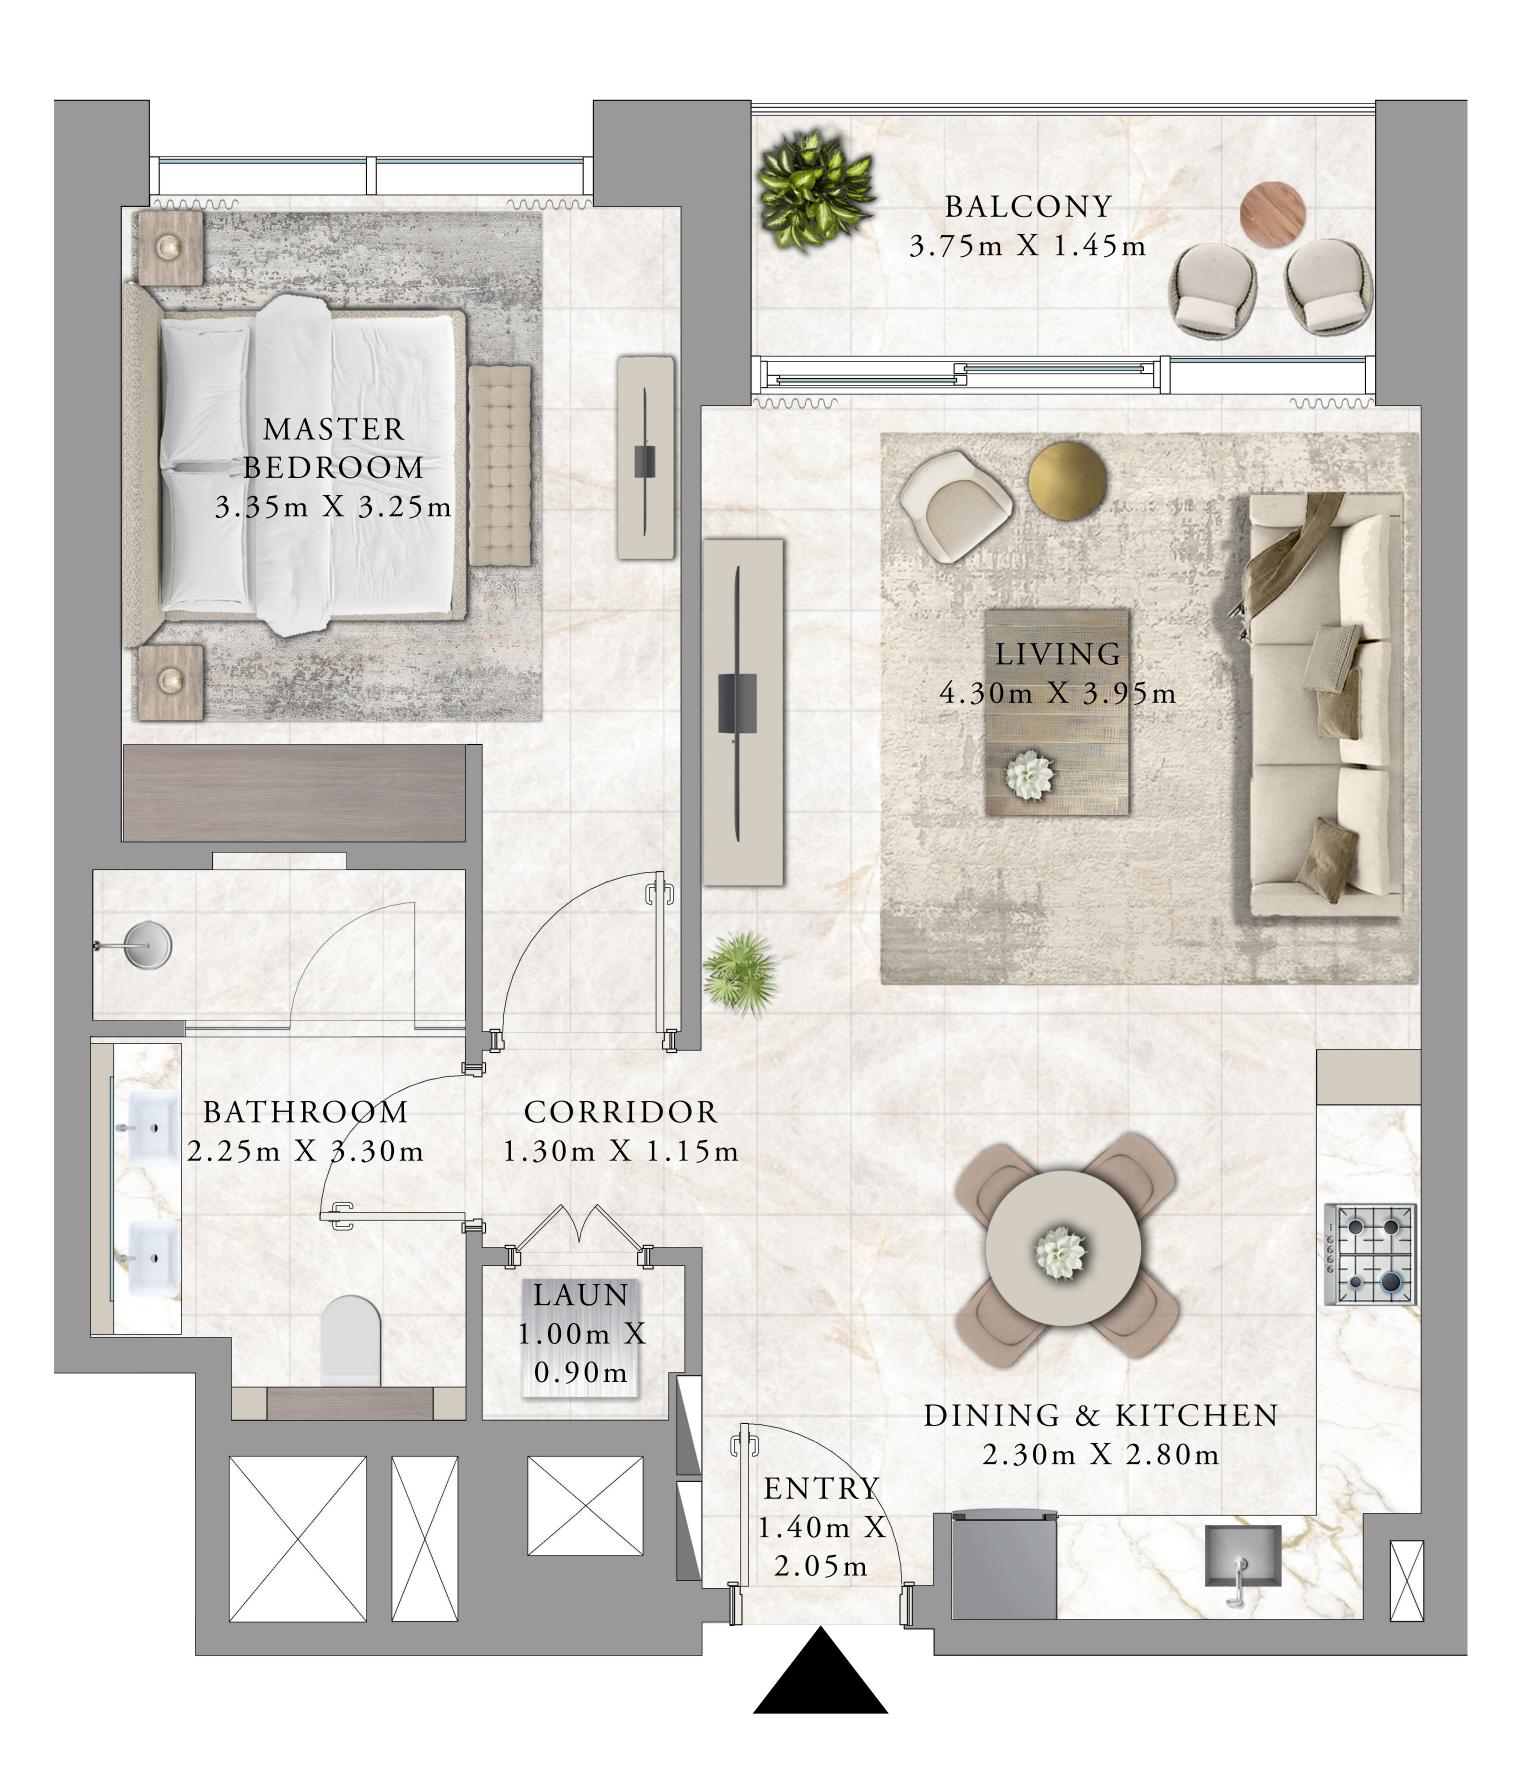

62.65 SQ.M.

6.14 SQ.M.

68.79 SQ.M.

BEDROOM

LEVEL 01 UNIT 05

|   | SUITE AREA   | 674.47 SQ.FT. | 6 |
|---|--------------|---------------|---|
|   | BALCONY AREA | 66.09 SQ.FT.  | 6 |
| - | TOTAL AREA   | 740.56 SQ.FT. | 6 |

7. The developer reserves the right to make revisions / alterations, at it's absolute discretion, without any liability whatsoever.

62.66 SQ.M.

6.14 SQ.M.

68.80 SQ.M.

KEY SECTION

BEDROOM

LEVEL 02-23,25-50 UNIT 06