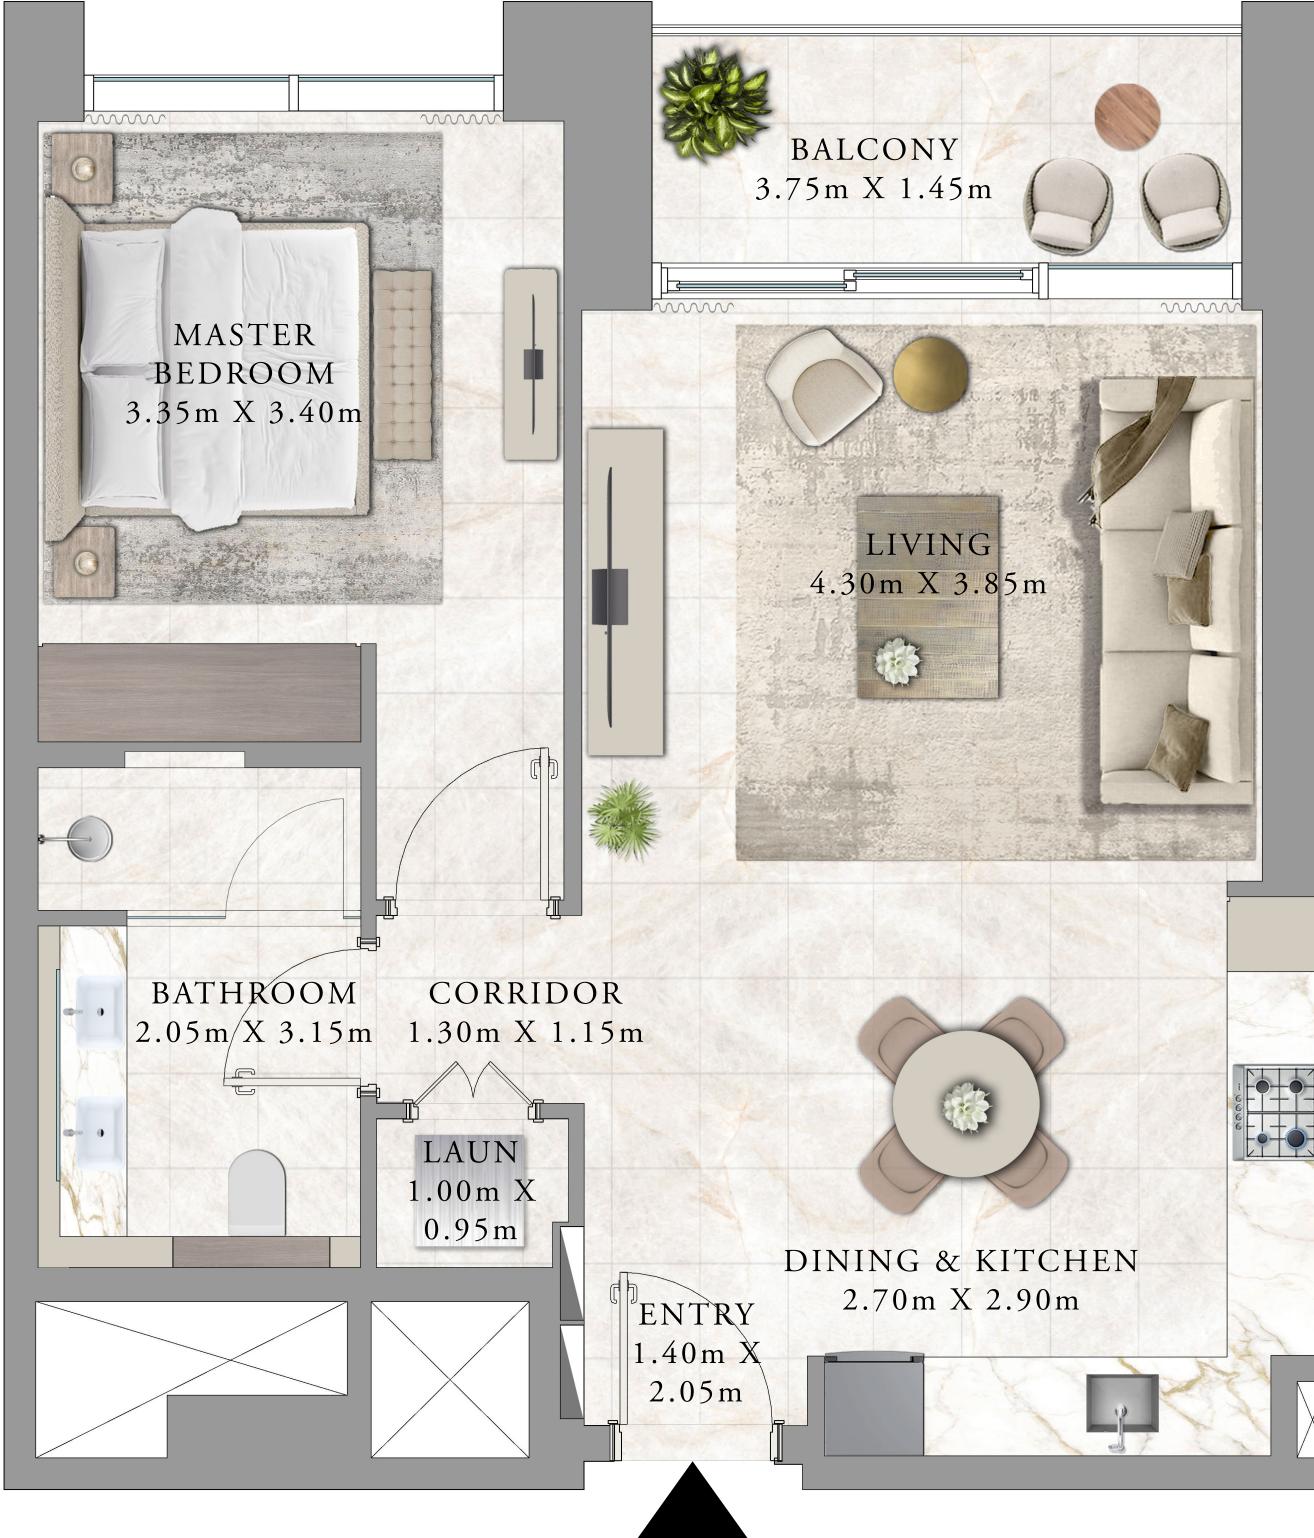

62.65 SQ.M.

6.14 SQ.M.

68.79 SQ.M.

BEDROOM

LEVEL 01 UNIT 05

|   | SUITE AREA   | 674.47 SQ.FT. | 6 |
|---|--------------|---------------|---|
|   | BALCONY AREA | 66.09 SQ.FT.  | 6 |
| - | TOTAL AREA   | 740.56 SQ.FT. | 6 |