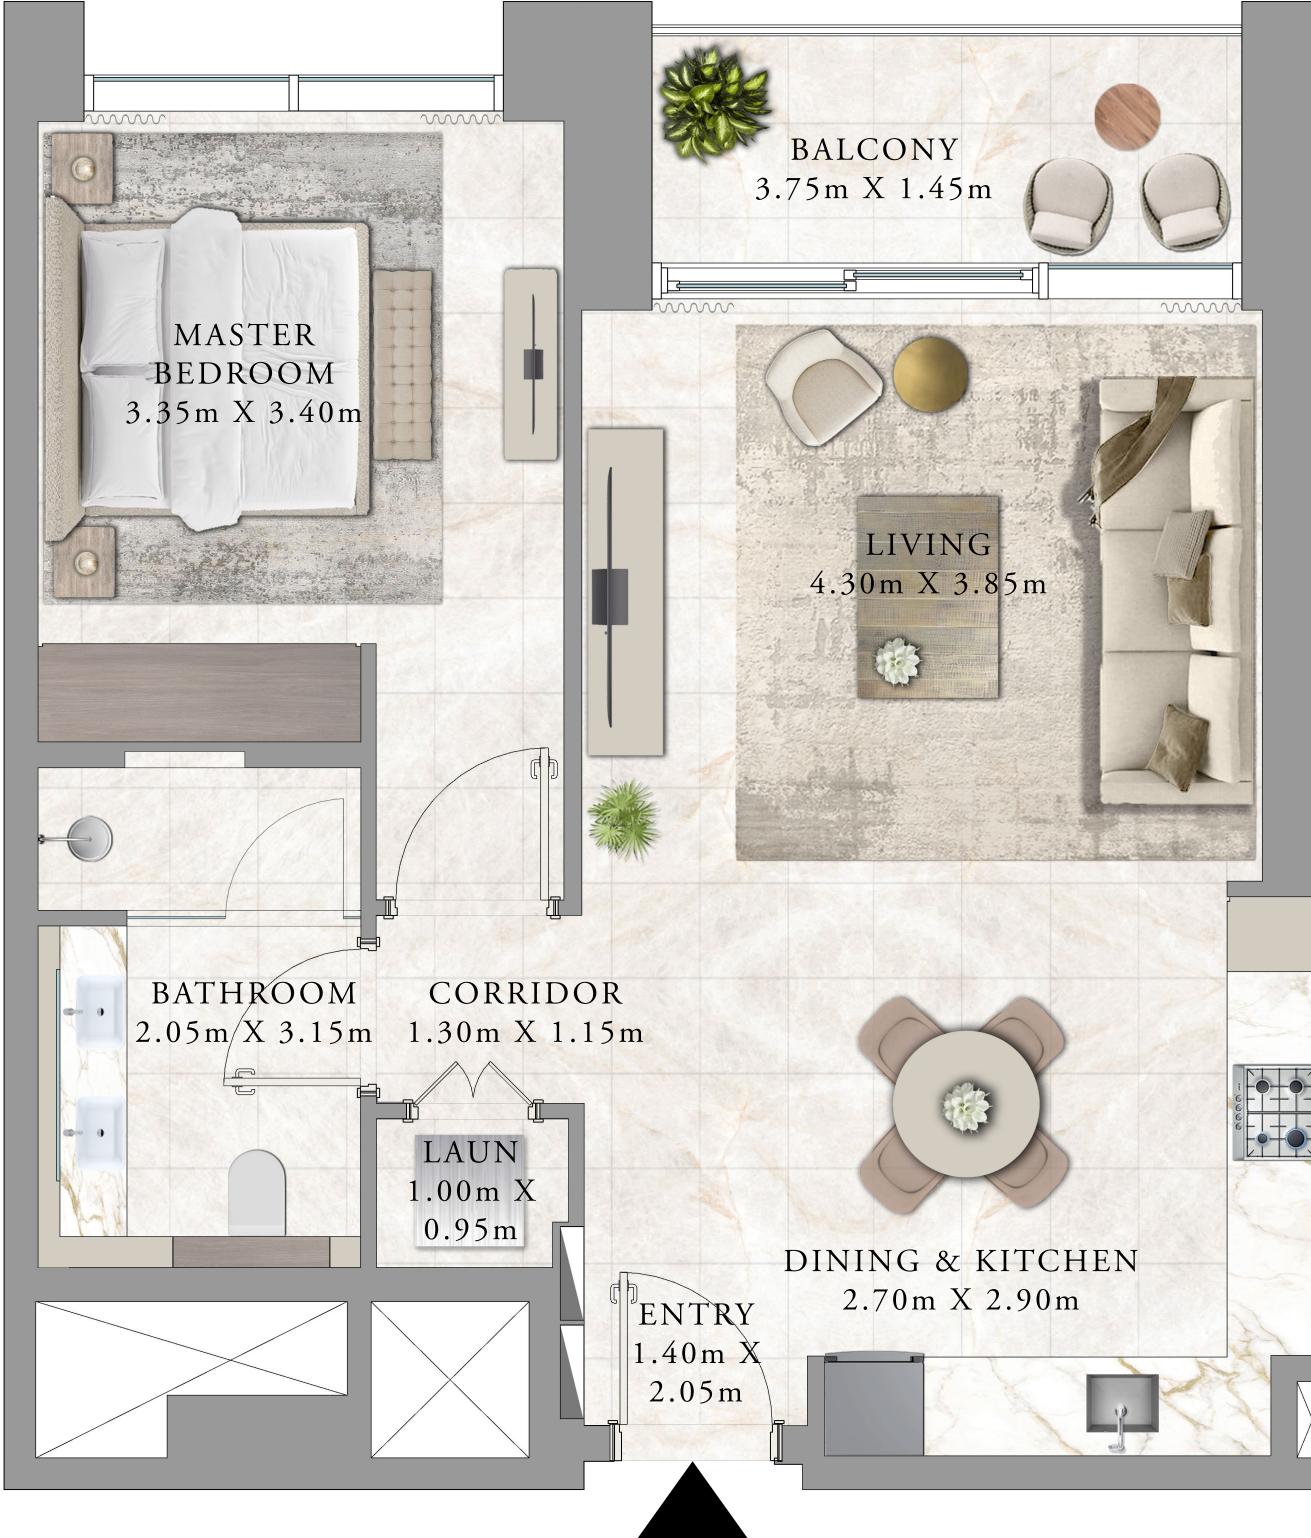

BEDROOM

PODIUM 02

UNIT 04

| _ | SUITE AREA   | 674.36 SQ.FT. | 6 |
|---|--------------|---------------|---|
|   | BALCONY AREA | 66.09 SQ.FT.  | 6 |
| _ | TOTAL AREA   | 740.45 SQ.FT. | 6 |

Disclaimer : All dimensions are in imperial and metric, and measured from finish to finish to finish excluding construction tolerances. 2. All materials, dimensions, and drawings are approximate only. 3. Information is subject to change without notice, at developer's absolute discretion. 4. Actual area may vary from the stated area. 5. Drawings not to scale. 6. All images used are for illustrative purposes only and do not represent the actual size, features, specifications, fittings, and furnishings. 7. The developer reserves the right to make revisions / alterations, at it's absolute discretion, without any liability whatsoever.