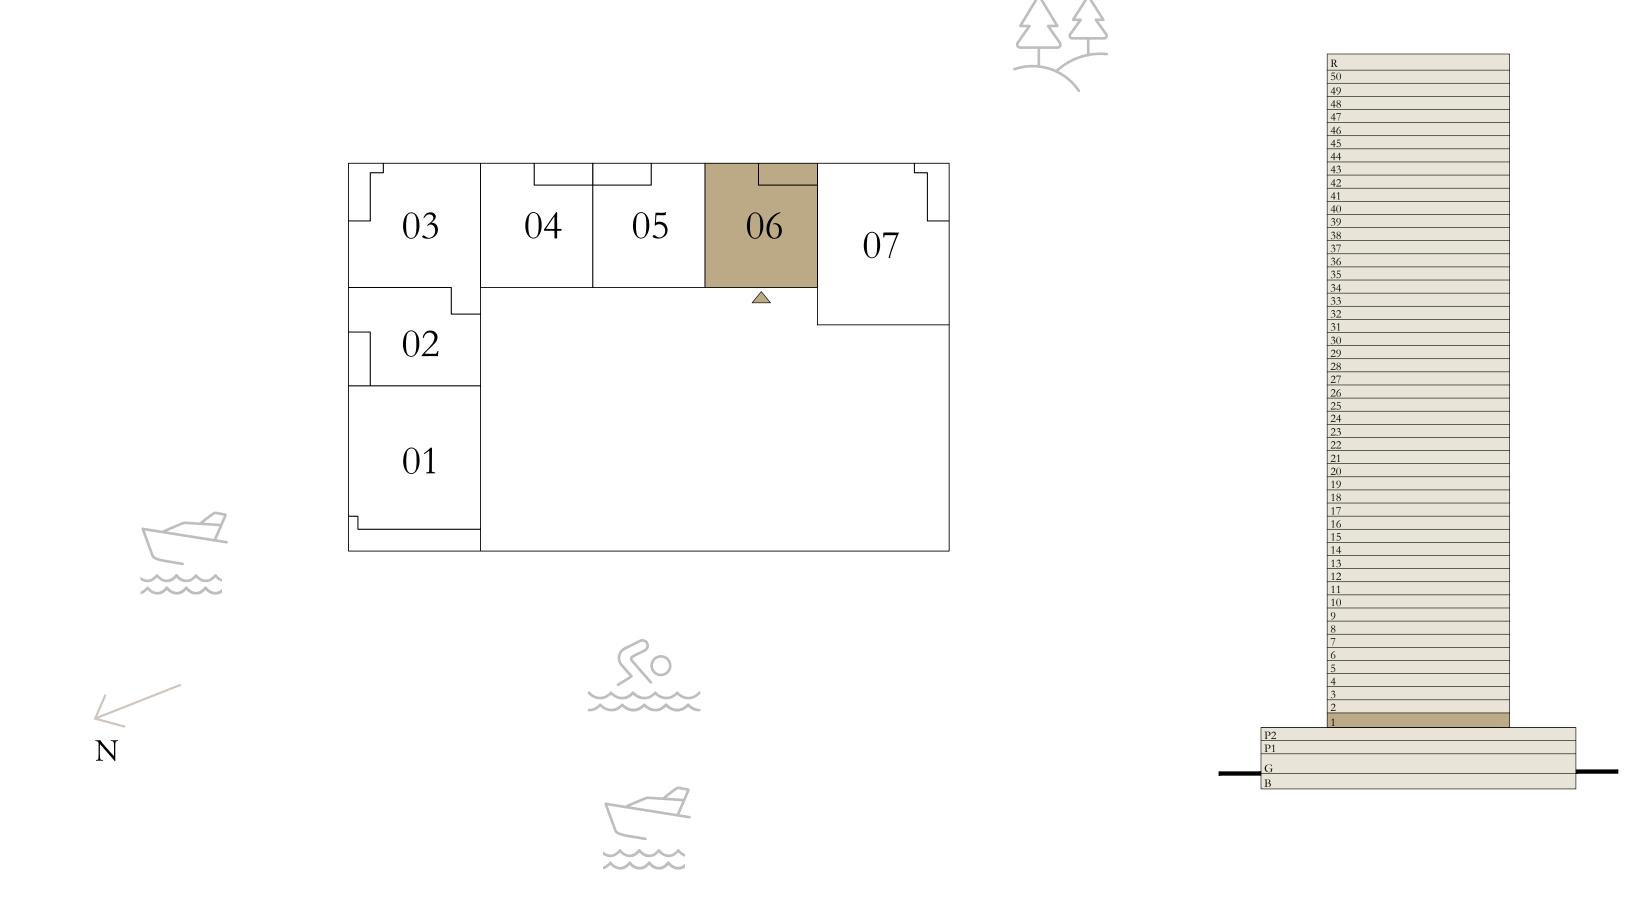

7. The developer reserves the right to make revisions / alterations, at it's absolute discretion, without any liability whatsoever.

62.66 SQ.M.

6.14 SQ.M.

68.80 SQ.M.

KEY SECTION

BEDROOM

LEVEL 02-23,25-50 UNIT 06