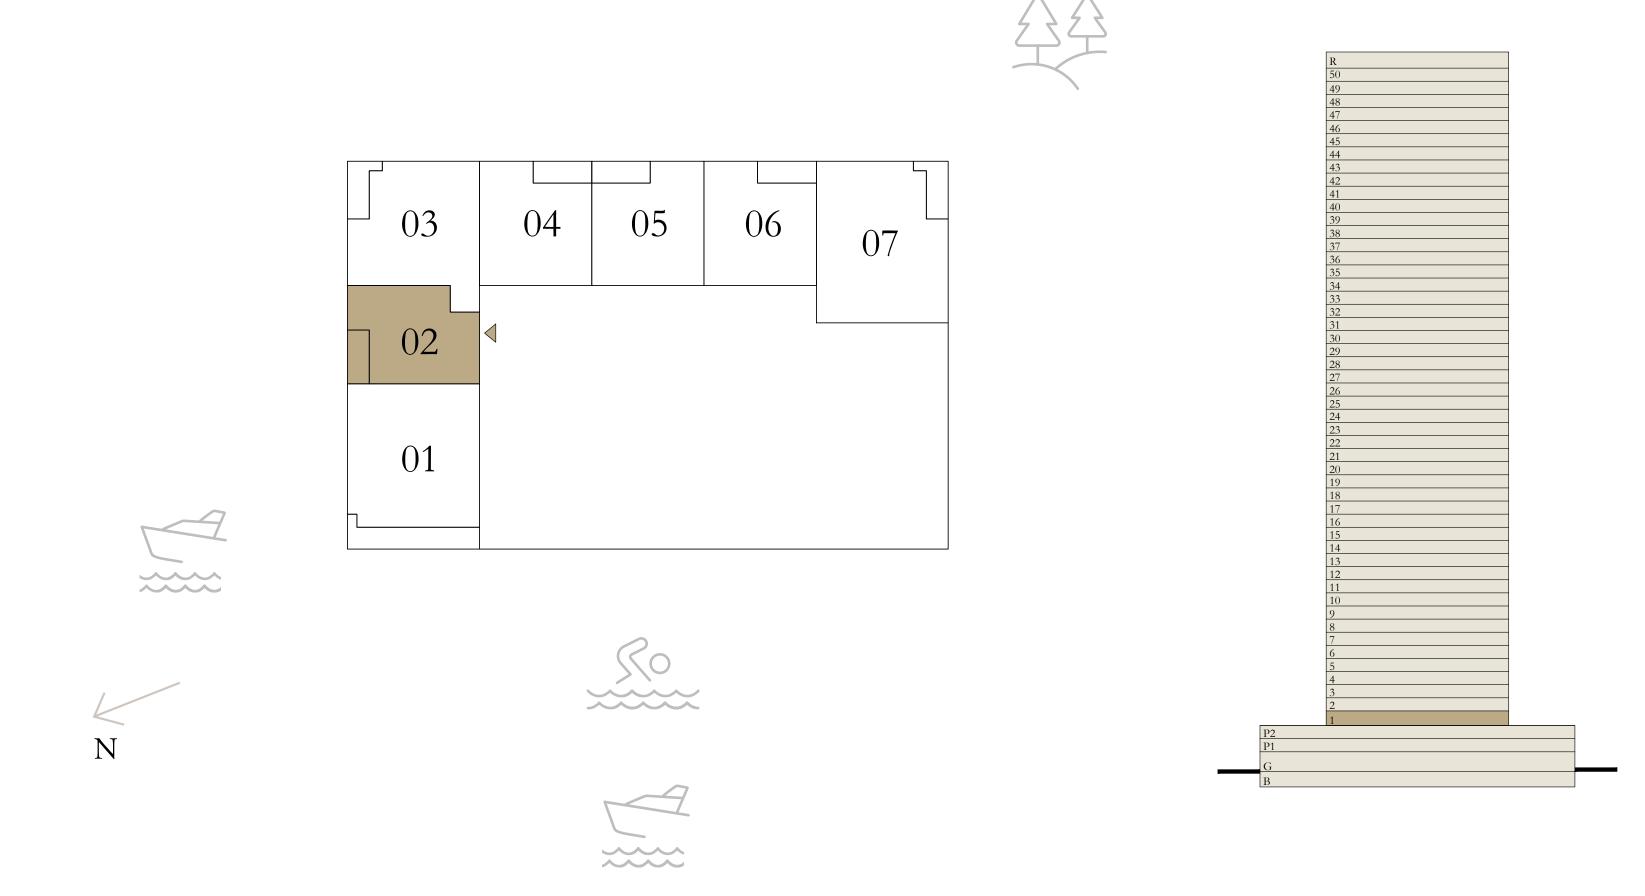

BEDROOM

PODIUM 02

UNIT 03

|   | SUITE AREA   | 695.35 SQ.FT. | 6 |
|---|--------------|---------------|---|
|   | BALCONY AREA | 66.20 SQ.FT.  | 6 |
| _ | TOTAL AREA   | 761.55 SQ.FT. | 7 |

KEY PLAN LEVEL PODIUM 02