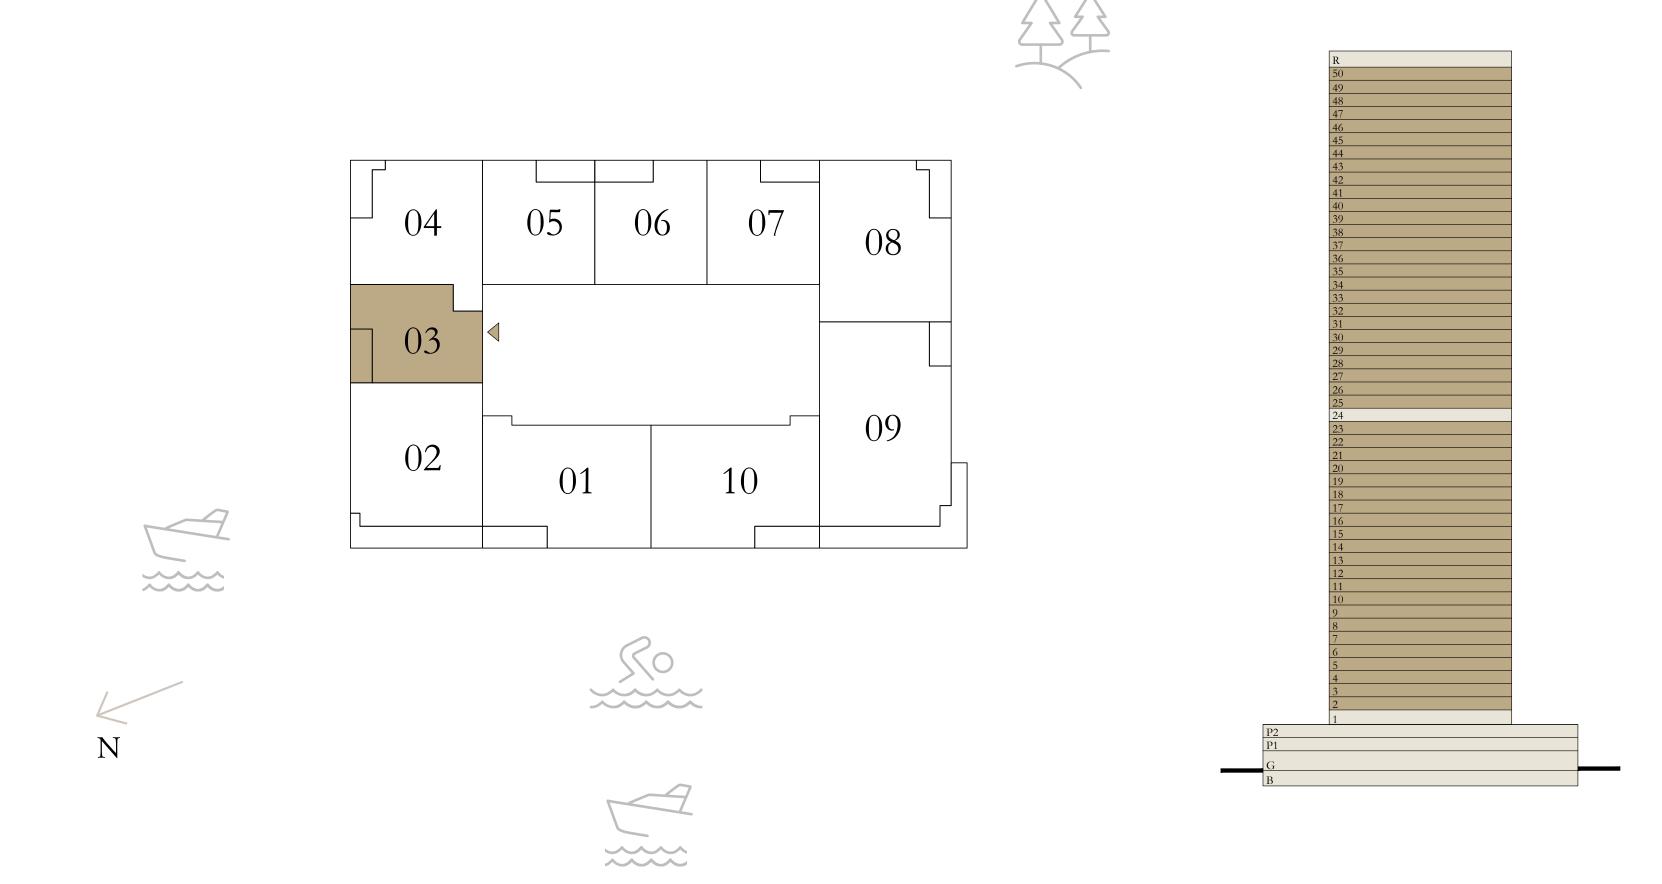

64.62 SQ.M.

6.15 SQ.M.

70.77 SQ.M.

KEY SECTION

BEDROOM

PODIUM 02

UNIT 02

|   | SUITE AREA   | 826.45 SQ.FT. | 7   |
|---|--------------|---------------|-----|
|   | BALCONY AREA | 83.85 SQ.FT.  | - / |
| _ | TOTAL AREA   | 910.30 SQ.FT. | 8   |

KEY PLAN LEVEL PODIUM 02

7. The developer reserves the right to make revisions / alterations, at it's absolute discretion, without any liability whatsoever.

76.78 SQ.M.

7.79 SQ.M.

84.57 SQ.M.

KEY SECTION

BEDROOM