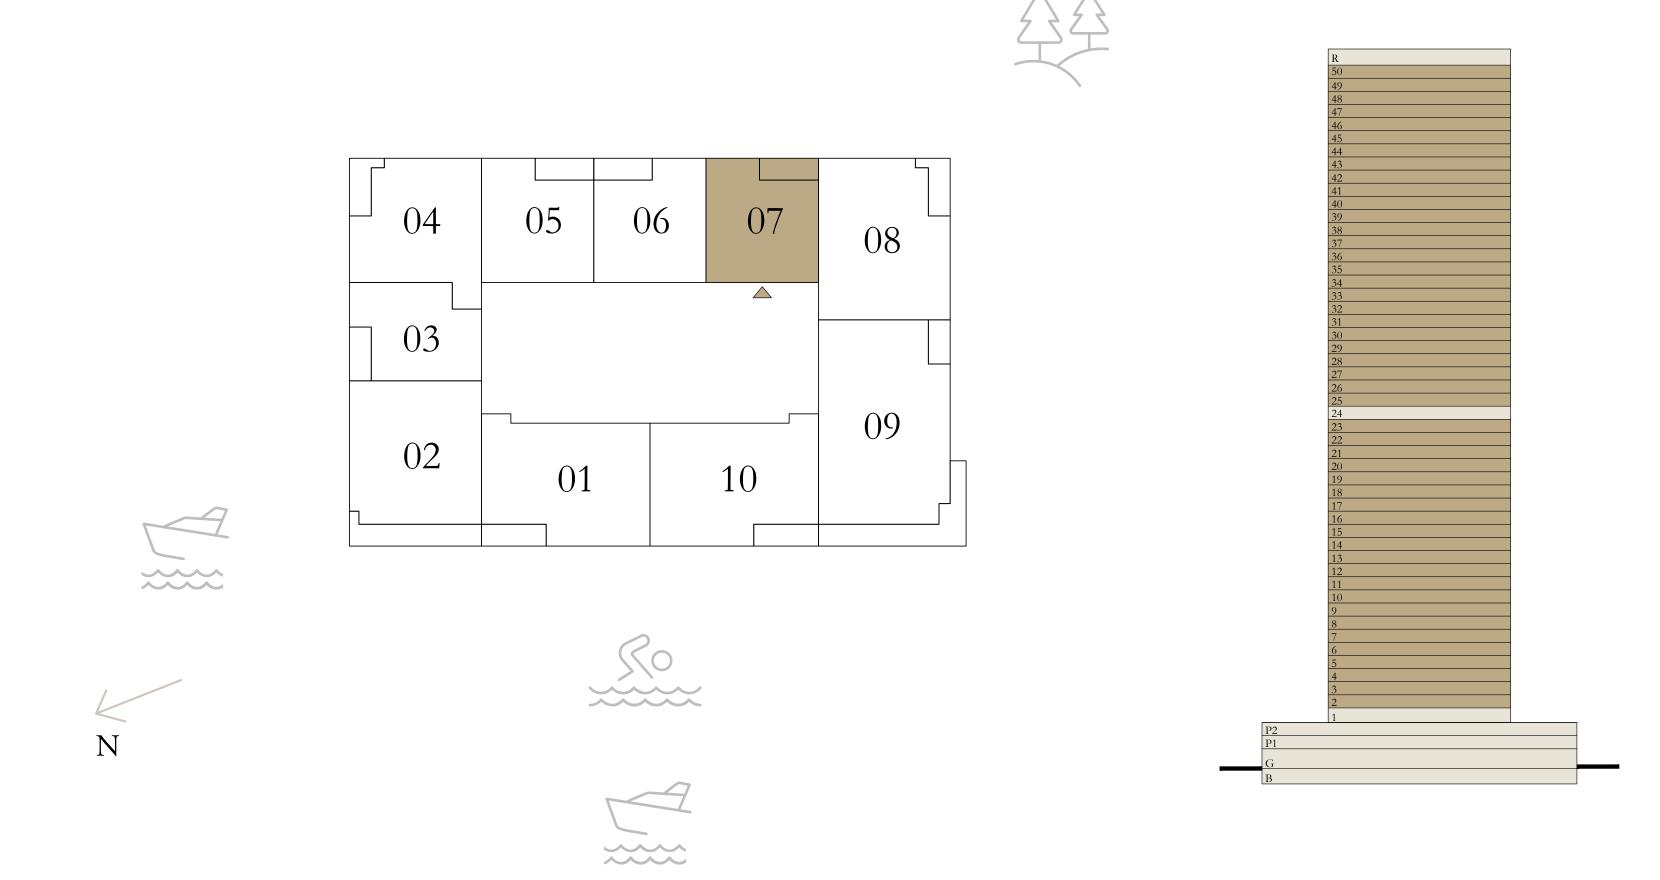

62.88 SQ.M.

6.14 SQ.M.

69.02 SQ.M.

KEY SECTION

BEDROOM

LEVEL 02-23,25-50 UNIT 07

|   | SUITE AREA   | 676.62 SQ.FT. | 6 |
|---|--------------|---------------|---|
|   | BALCONY AREA | 66.20 SQ.FT.  | 6 |
| _ | TOTAL AREA   | 742.82 SQ.FT. | 6 |

KEY PLAN LEVEL 02-23,25-50

7. The developer reserves the right to make revisions / alterations, at it's absolute discretion, without any liability whatsoever.

62.86 SQ.M.

6.15 SQ.M.

69.01 SQ.M.

KEY SECTION