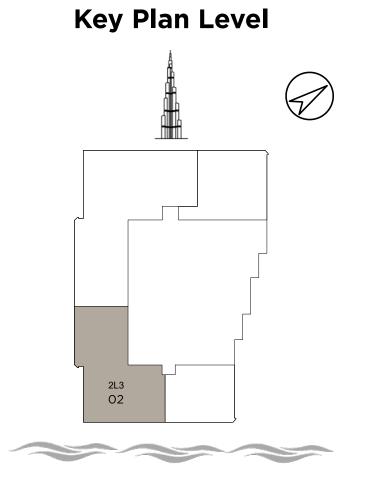

# **Key Plan Level**

**Type:** 2L2 **Unit:** 03 **Floor:** 36-50

| Suite Area   | 1,318 SQ FT |
|--------------|-------------|
| Balcony Area | 291 SQ FT   |
| Total Area   | 1,609 SQ FT |

| SEC | TION              | AREA M      |
|-----|-------------------|-------------|
| 01. | Living and dining | 6.00 x 4.05 |
| 02. | Kitchen           | 4.05 x 1.70 |
| 03. | Laundry           | 1.60 x 1.40 |
| 04. | Powder room       | 1.80 x 1.65 |
| 05. | Master bedroom    | 4.40 x 3.35 |
| 06. | Master ensuite    | 2.70 x 2.60 |
| 07. | Bedroom 01        | 3.50 x 3.10 |
| 08. | Ensuite 01        | 2.70 x 1.65 |
|     |                   |             |