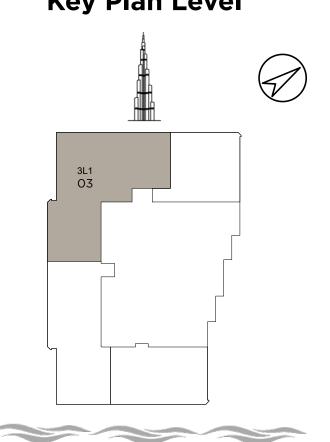

**Type:** 3L1 **Unit:** 03 **Floor:** 51-58

| Suite Area   | 1,850 SQ F1 |
|--------------|-------------|
| Balcony Area | 483 SQ F1   |
| Total Area   | 2,333 SQ F1 |

| SEC | TION              | AREA M      |
|-----|-------------------|-------------|
| 01. | Living and dining | 7.70 x 4.10 |
| 02. | Kitchen           | 4.80 x 2.60 |
| 03. | Powder room       | 2.00 x 1.60 |
| 04. | Master bedroom    | 4.20 x 3.20 |
| 05. | Master ensuite    | 2.40 x 2.30 |
| 06. | Bedroom 01        | 4.10 x 3.00 |
| 07. | Ensuite 01        | 2.80 x 2.10 |
| 08. | Bedroom 02        | 4.50 x 3.80 |

| 09. | Ensuite 02        | 2.40 x 2.40 |
|-----|-------------------|-------------|
| 10. | Walk-in-closet 02 | 2.50 x 1.80 |
| 11. | Foyer             | 2.55 x 1.80 |
| 12. | Balcony 01        | 7.10 x 2.20 |
| 13. | Balcony 02        | 2.90 x 0.95 |
| 14. | Balcony 03        | 2.90 x 0.95 |
| 15. | Balcony 04        | 3.80 x 2.75 |
| 16. | Balcony 05        | 2.90 x 1.05 |