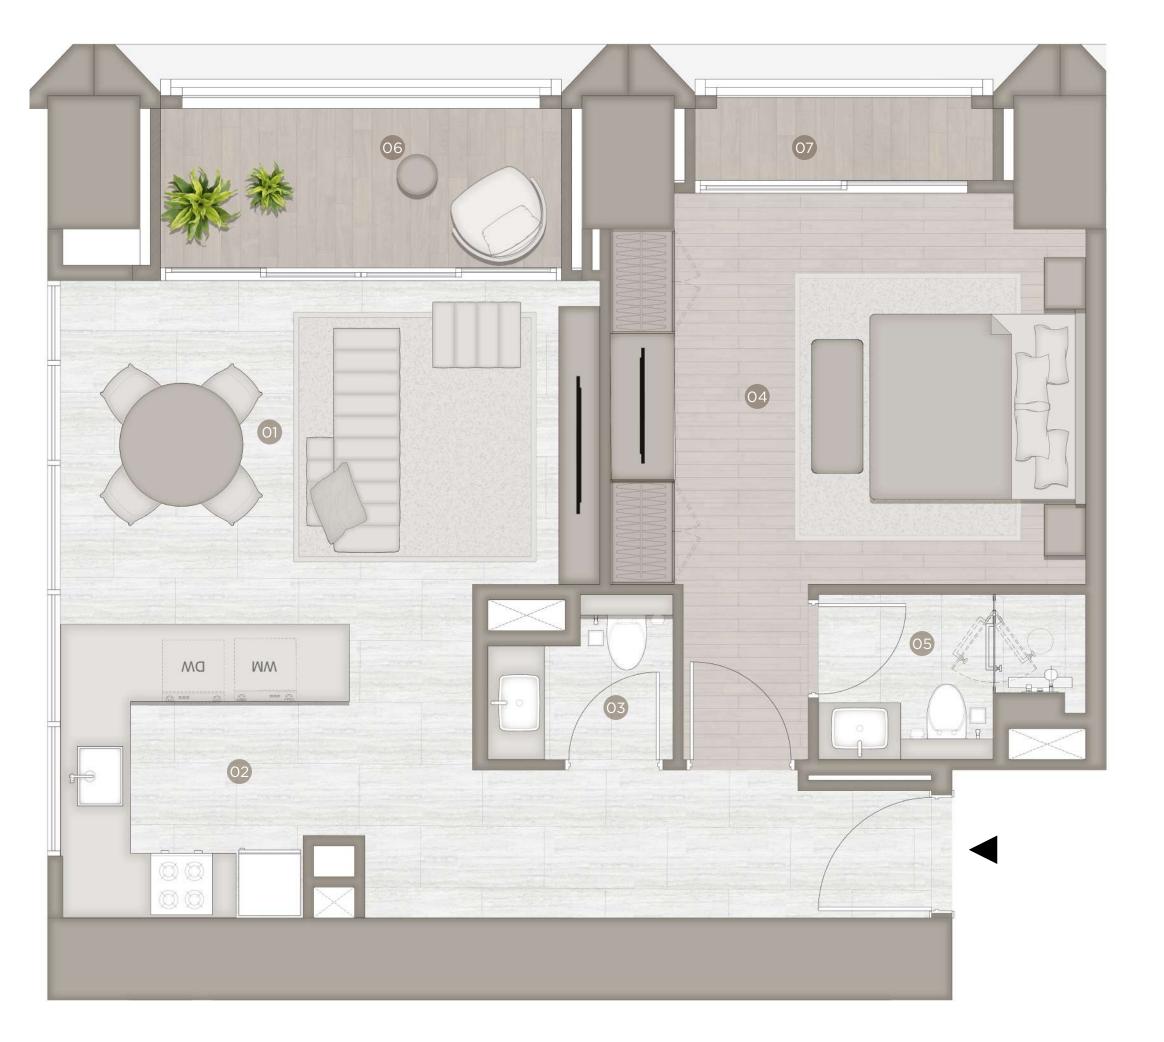

**Type:** 1S3 **Unit:** 01

**Floor:** 60-64

| Suite Area   | 727 SQ FT |
|--------------|-----------|
| Balcony Area | 134 SQ FT |
| Total Area   | 861 SQ FT |

| SEC | TION              | AREA M      |
|-----|-------------------|-------------|
| 01. | Living and dining | 5.25 x 2.95 |
| 02. | Kitchen           | 3.00 x 2.05 |
| 03. | Powder room       | 1.80 x 1.60 |
| 04. | Master bedroom    | 4.60 x 3.80 |
| 05. | Master ensuite    | 2.60 x 1.60 |
| 06. | Balcony 01        | 3.90 x 1.55 |
| 07. | Balcony 02        | 2.90 x 0.80 |