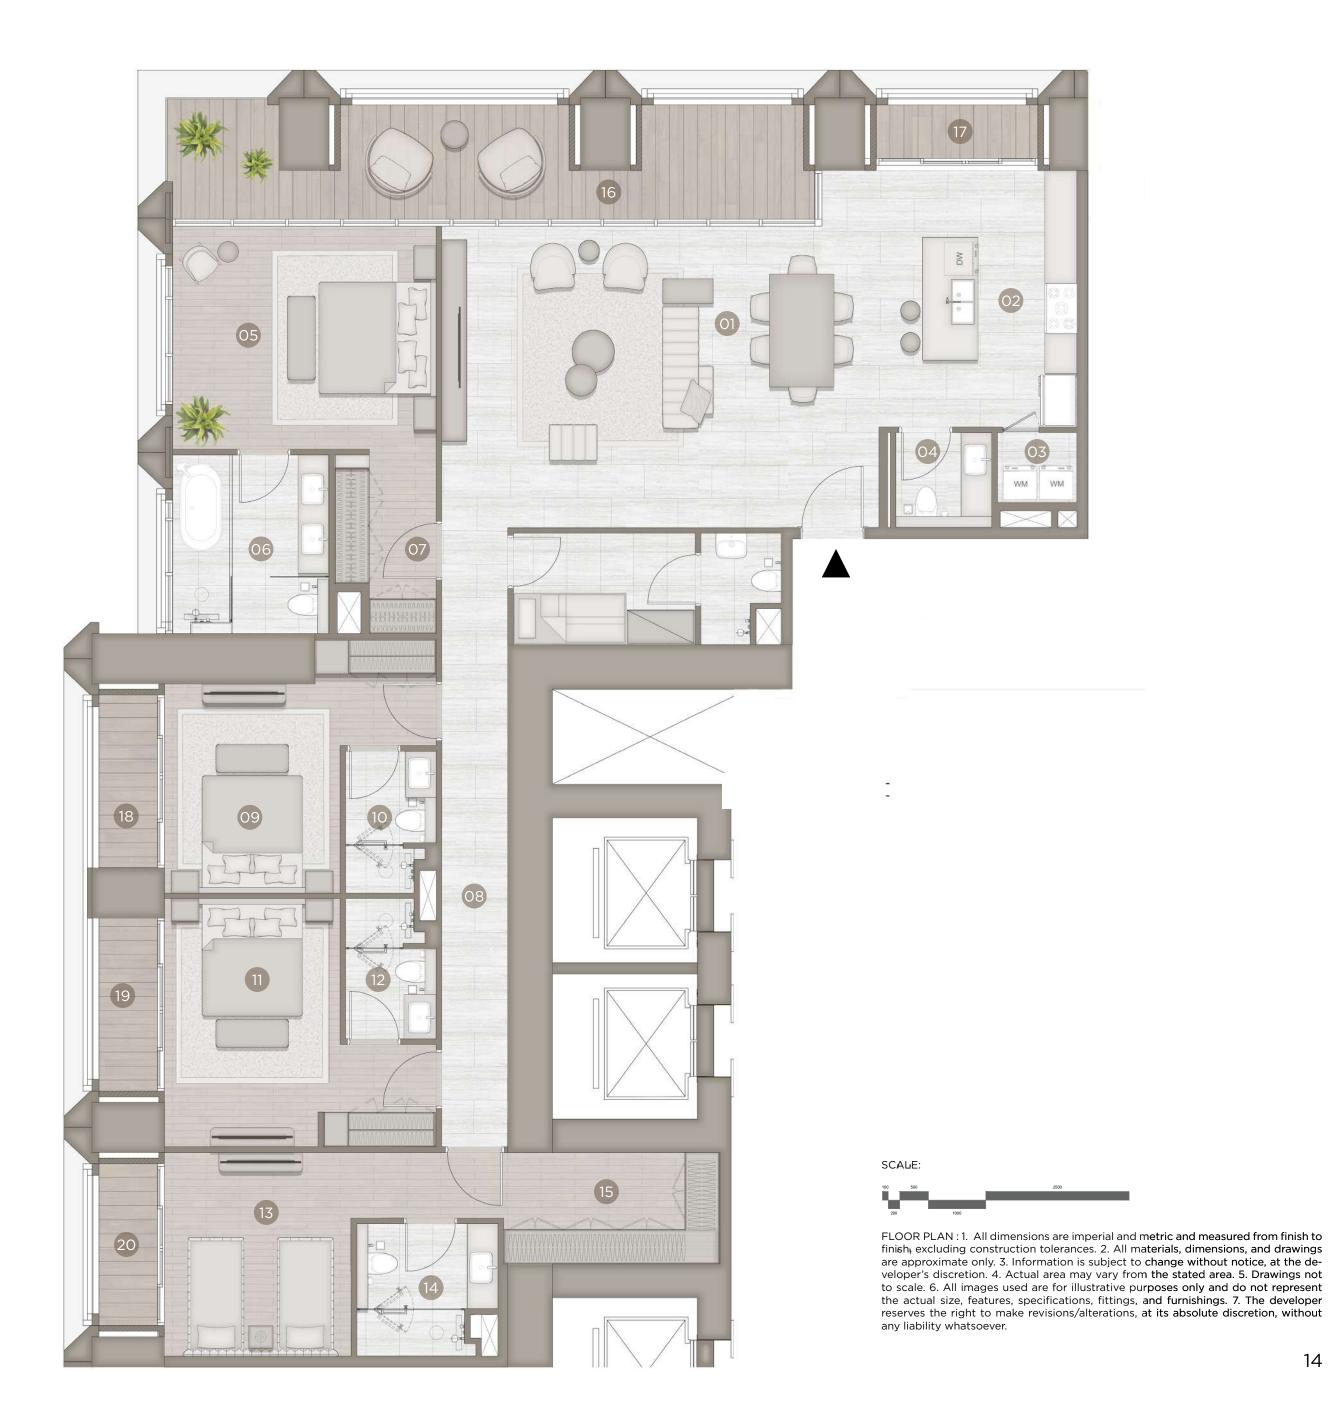

# **Key Plan Level**

Type: 4L1 Unit: 03 Floor: 60-64

Suite Area 2,278 SQ FT 501 SQ FT Balcony Area 2,779 SQ FT Total Area

| SEC | TION              | AREA M       |
|-----|-------------------|--------------|
| 01. | Living and dining | 7.80 x 5.40  |
| 02. | Kitchen           | 3.55 x 4.60  |
| 03. | Laundry           | 1.40 x 1.25  |
| 04. | Powder room       | 1.70 x 1.70  |
| 05. | Master bedroom    | 4.70 x 4.00  |
| 06. | Master ensuite    | 2.80 x 3.20  |
| 07. | Walk-in-closet    | 1.80 x 3.20  |
| 08. | Hallway           | 1.10 × 11.00 |
|     |                   | ·            |

| 09. | Bedroom 01        | 3.75 x 3.15  |
|-----|-------------------|--------------|
| 10. | Ensuite 01        | 2.50 x 1.60  |
| 11. | Bedroom 02        | 3.15 x 4.45  |
| 12. | Ensuite 02        | 2.50 x 1.60  |
| 13. | Bedroom 03        | 3.65 x 3.30  |
| 14. | Ensuite 03        | 2.50 x 2.30  |
| 15. | Walk-in-closet 03 | 3.85 x 2.00  |
| 16. | Balcony 01        | 11.50 x 2.05 |

| 17. | Balcony 02 | 0.95 x 2.90 |
|-----|------------|-------------|
| 18. | Balcony 03 | 1.05 x 3.10 |
| 19. | Balcony 04 | 1.05 x 3.10 |
| 20. | Balcony 05 | 1.05 x 2.90 |