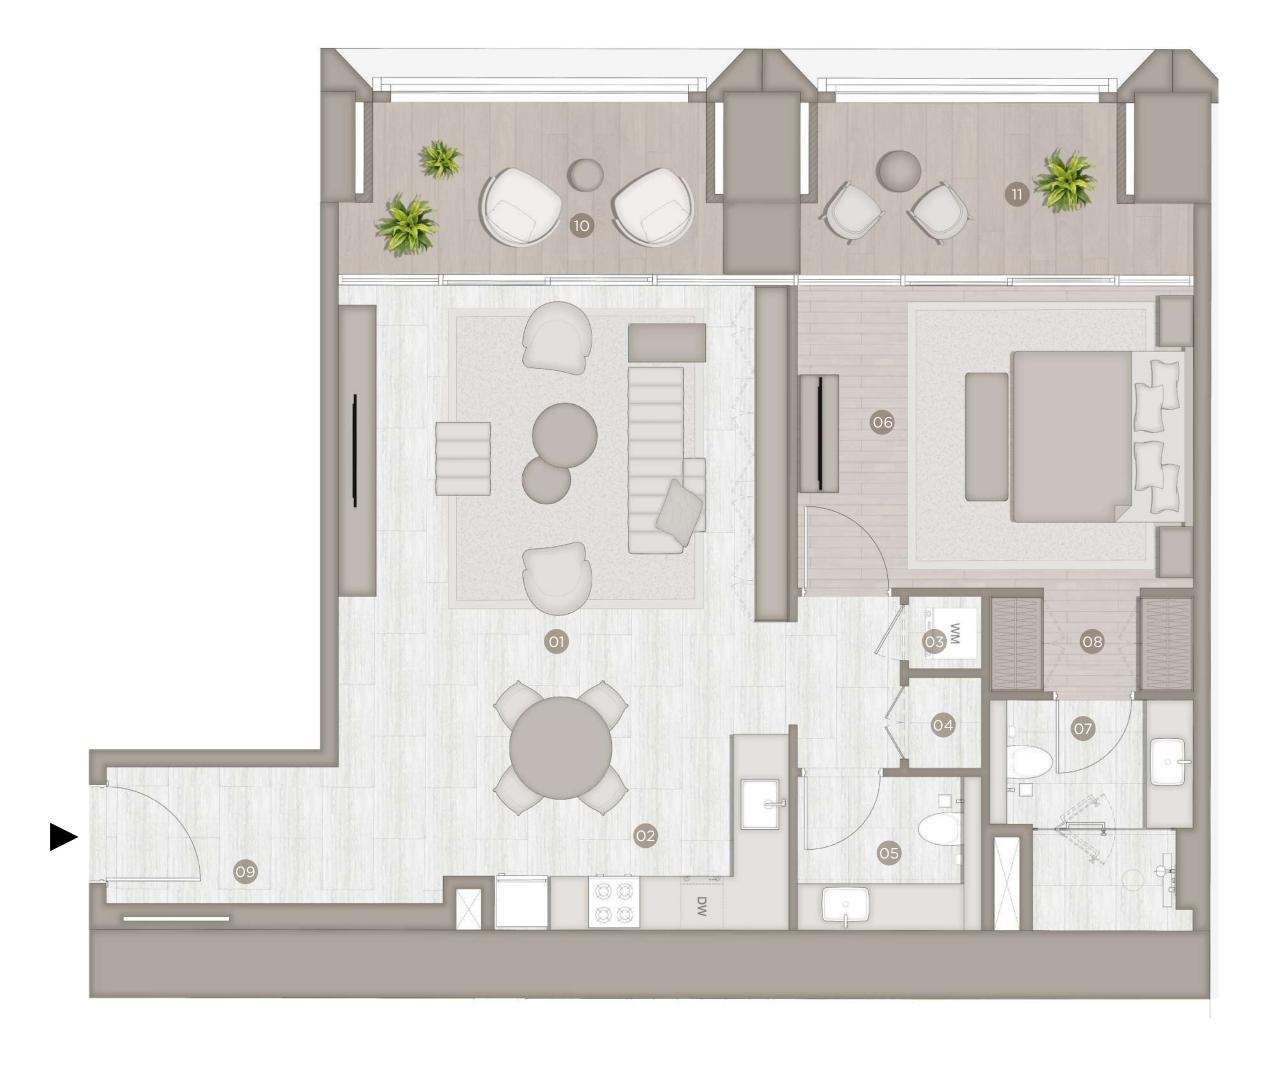

# **Key Plan Level**

Type: 4L1 Unit: 03 Floor: 60-64

Suite Area 2,278 SQ FT 501 SQ FT Balcony Area 2,779 SQ FT Total Area

| SEC | TION              | AREA M       |
|-----|-------------------|--------------|
| 01. | Living and dining | 7.80 x 5.40  |
| 02. | Kitchen           | 3.55 x 4.60  |
| 03. | Laundry           | 1.40 x 1.25  |
| 04. | Powder room       | 1.70 x 1.70  |
| 05. | Master bedroom    | 4.70 x 4.00  |
| 06. | Master ensuite    | 2.80 x 3.20  |
| 07. | Walk-in-closet    | 1.80 x 3.20  |
| 08. | Hallway           | 1.10 × 11.00 |
|     |                   | ·            |

| 09. | Bedroom 01        | 3.75 x 3.15  |
|-----|-------------------|--------------|
| 10. | Ensuite 01        | 2.50 x 1.60  |
| 11. | Bedroom 02        | 3.15 x 4.45  |
| 12. | Ensuite 02        | 2.50 x 1.60  |
| 13. | Bedroom 03        | 3.65 x 3.30  |
| 14. | Ensuite 03        | 2.50 x 2.30  |
| 15. | Walk-in-closet 03 | 3.85 x 2.00  |
| 16. | Balcony 01        | 11.50 x 2.05 |

| 17. | Balcony 02 | 0.95 x 2.90 |
|-----|------------|-------------|
| 18. | Balcony 03 | 1.05 x 3.10 |
| 19. | Balcony 04 | 1.05 x 3.10 |
| 20. | Balcony 05 | 1.05 x 2.90 |