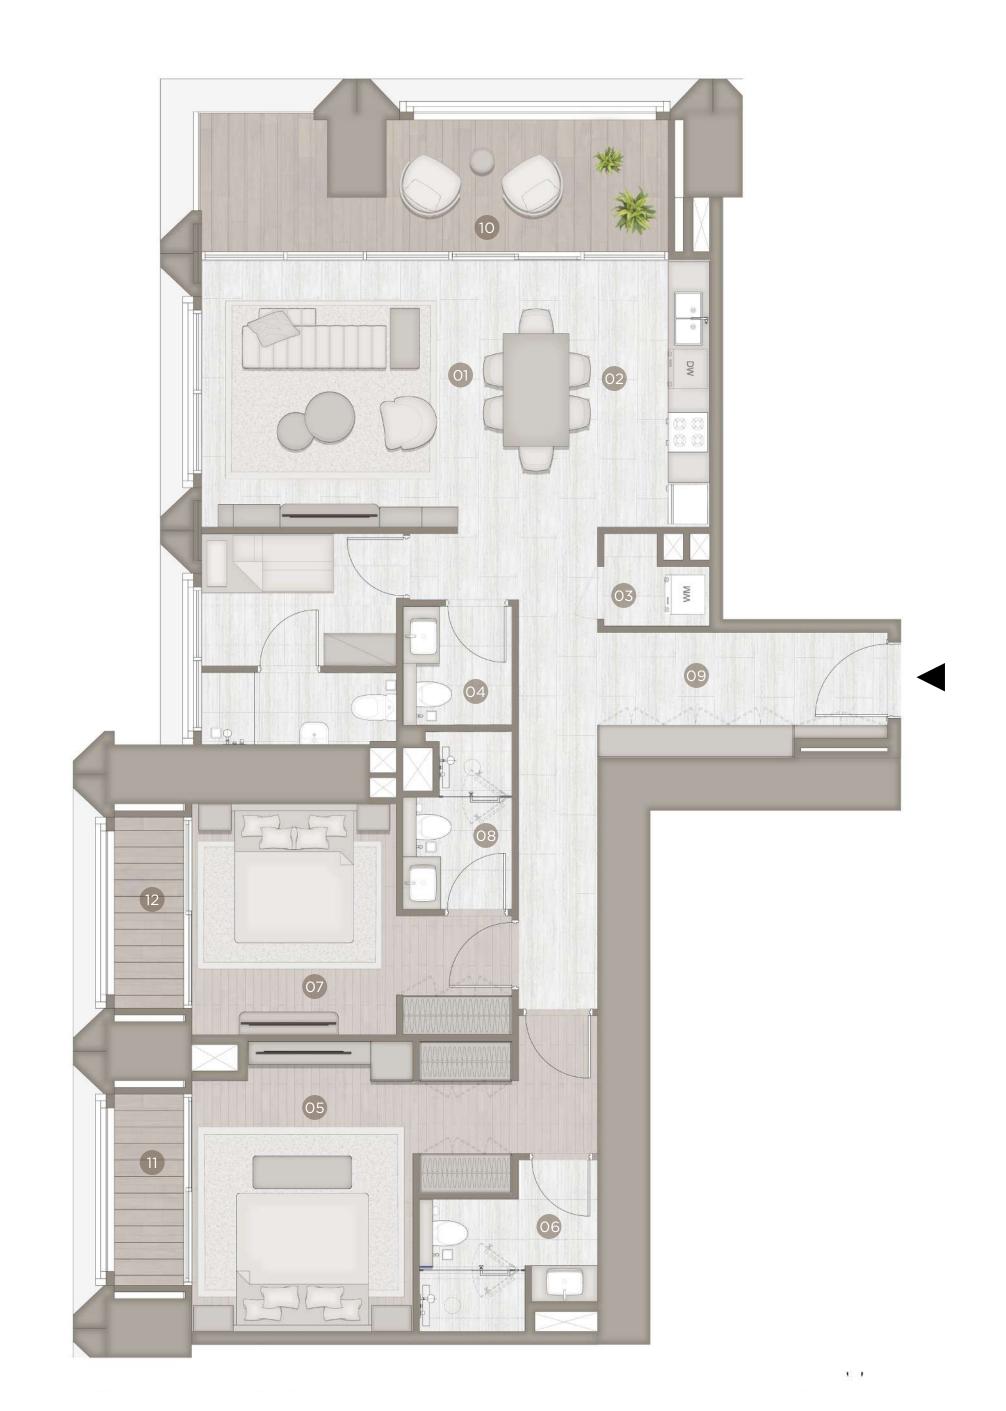

# **Key Plan Level**

**Type:** 2L2 **Unit:** 03 **Floor:** 36-50

| Suite Area   | 1,318 SQ FT |
|--------------|-------------|
| Balcony Area | 291 SQ FT   |
| Total Area   | 1,609 SQ FT |

| SEC | TION              | AREA M      |
|-----|-------------------|-------------|
| 01. | Living and dining | 6.00 x 4.05 |
| 02. | Kitchen           | 4.05 x 1.70 |
| 03. | Laundry           | 1.60 x 1.40 |
| 04. | Powder room       | 1.80 x 1.65 |
| 05. | Master bedroom    | 4.40 x 3.35 |
| 06. | Master ensuite    | 2.70 x 2.60 |
| 07. | Bedroom 01        | 3.50 x 3.10 |
| 08. | Ensuite 01        | 2.70 x 1.65 |
|     |                   |             |

| 09. | Foyer      | 1.90 x 4.40 |
|-----|------------|-------------|
| 10. | Balcony 01 | 7.00 x 2.00 |
| 11. | Balcony 02 | 2.90 x 1.05 |
| 12. | Balcony 03 | 2.90 x 1.05 |

# **Key Section**

FLOOR PLAN: 1. All dimensions are imperial and metric and measured from finish to finish, excluding construction tolerances. 2. All materials, dimensions, and drawings are approximate only. 3. Information is subject to change without notice, at the developer's discretion. 4. Actual area may vary from the stated area. 5. Drawings not to scale. 6. All images used are for illustrative purposes only and do not represent the actual size, features, specifications, fittings, and furnishings. 7. The developer reserves the right to make revisions/alterations, at its absolute discretion, without any liability whatsoever.