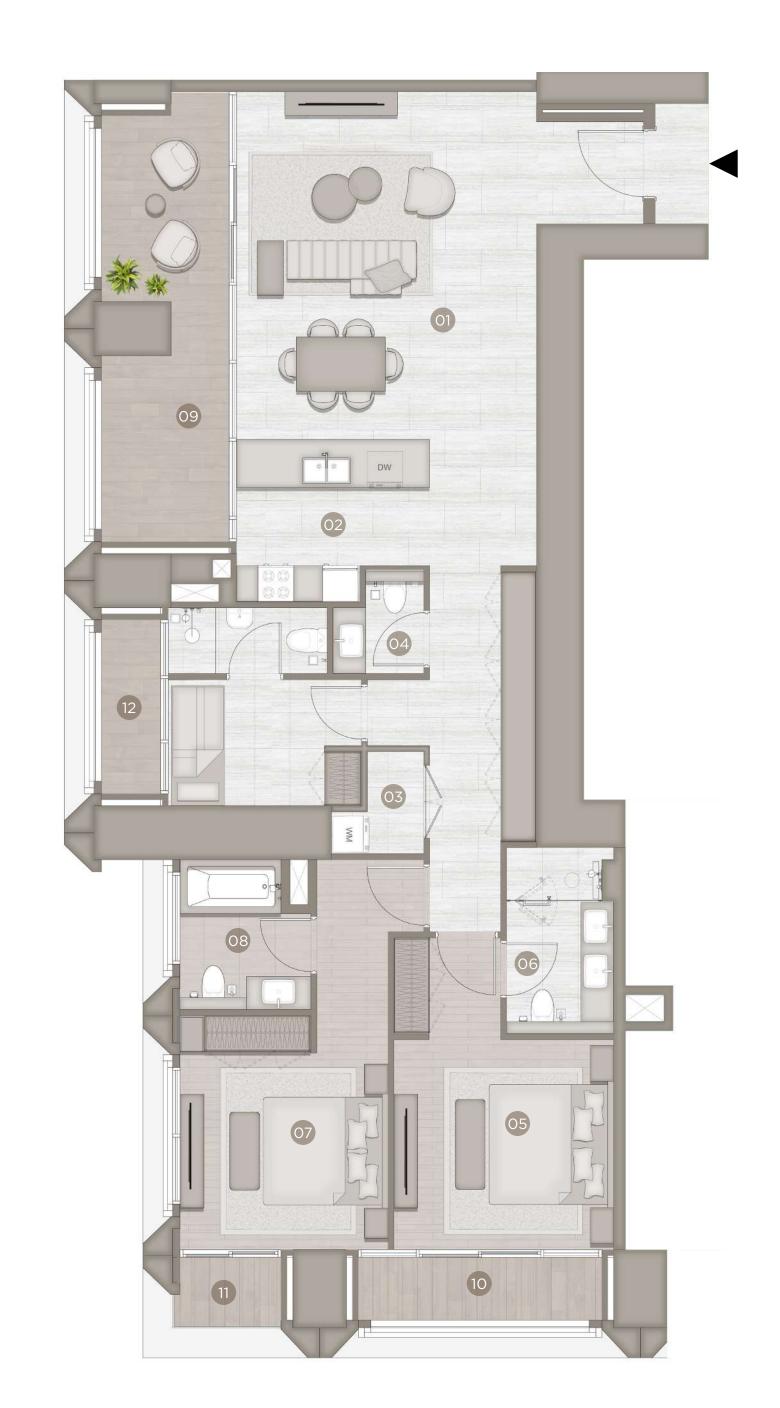

# **Key Section**

**Key Plan Level** 

Type: 2L1 Unit: 02

**Floor:** 36-58

| Suite Area   | 1,390 SQ FT |  |
|--------------|-------------|--|
| Balcony Area | 362 SQ FT   |  |
| Total Area   | 1,752 SQ FT |  |

| TION              | AREA M                                                                                            |
|-------------------|---------------------------------------------------------------------------------------------------|
| Living and dining | 5.80 x 5.00                                                                                       |
| Kitchen           | 3.25 x 2.10                                                                                       |
| Laundry           | 1.70 x 1.55                                                                                       |
| Powder room       | 1.70 x 1.50                                                                                       |
| Master bedroom    | 3.70 x 3.50                                                                                       |
| Master ensuite    | 3.10 x 1.80                                                                                       |
| Bedroom 01        | 3.90 x 3.50                                                                                       |
| Ensuite 01        | 2.50 x 2.20                                                                                       |
|                   | Living and dining Kitchen Laundry Powder room Master bedroom Master ensuite Bedroom 01 Ensuite 01 |

| 09. | Balcony 01 | 7.50 x 2.15 |
|-----|------------|-------------|
| 10. | Balcony 02 | 4.10 x 1.05 |
| 11. | Balcony 03 | 1.80 x 1.15 |
| 12. | Balcony 04 | 2.90 x 1.00 |