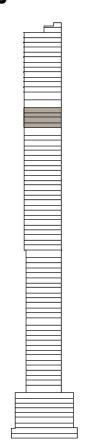

-----------------|-------------|
| 01. | Living and dining | 5.60 x 4.60 |
| 02. | Kitchen           | 4.00 x 2.70 |
| 03. | Powder room       | 2.05 x 1.50 |
| 04. | Master bedroom    | 5.05 x 3.65 |
| 05. | Master ensuite    | 3.00 × 2.10 |
| 06. | Bedroom 01        | 4.10 x 3.40 |
| 07. | Ensuite 01        | 2.20 x 2.05 |
| 08. | Hallway           | 4.25 x 1.20 |
|     |                   |             |

| 09. | Multi-purpose         | 5.20 x 1.90 |
|-----|-----------------------|-------------|
| 10. | Multi-purpose ensuite | 2.10 x 2.10 |
| 11. | Balcony 01            | 7.10 x 1.95 |
| 12. | Balcony 02            | 2.90 x 2.25 |
| 13. | Balcony 03            | 2.90 x 0.70 |
| 14. | Balcony 04            | 2.90 x 0.70 |
|     |                       |             |

# **Key Section**









FLOOR PLAN: 1. All dimensions are imperial and metric and measured from finish to finish, excluding construction tolerances. 2. All materials, dimensions, and drawings are approximate only. 3. Information is subject to change without notice, at the developer's discretion. 4. Actual area may vary from the stated area. 5. Drawings not to scale. 6. All images used are for illustrative purposes only and do not represent the actual size, features, specifications, fittings, and furnishings. 7. The developer reserves the right to make revisions/alterations, at its absolute discretion, without any liability whatsoever.



**Type:** 3L1 **Unit:** 03 **Floor:** 51-58

| Suite Area   | 1,850 SQ F1 |
|--------------|-------------|
| Balcony Area | 483 SQ F1   |
| Total Area   | 2,333 SQ F1 |