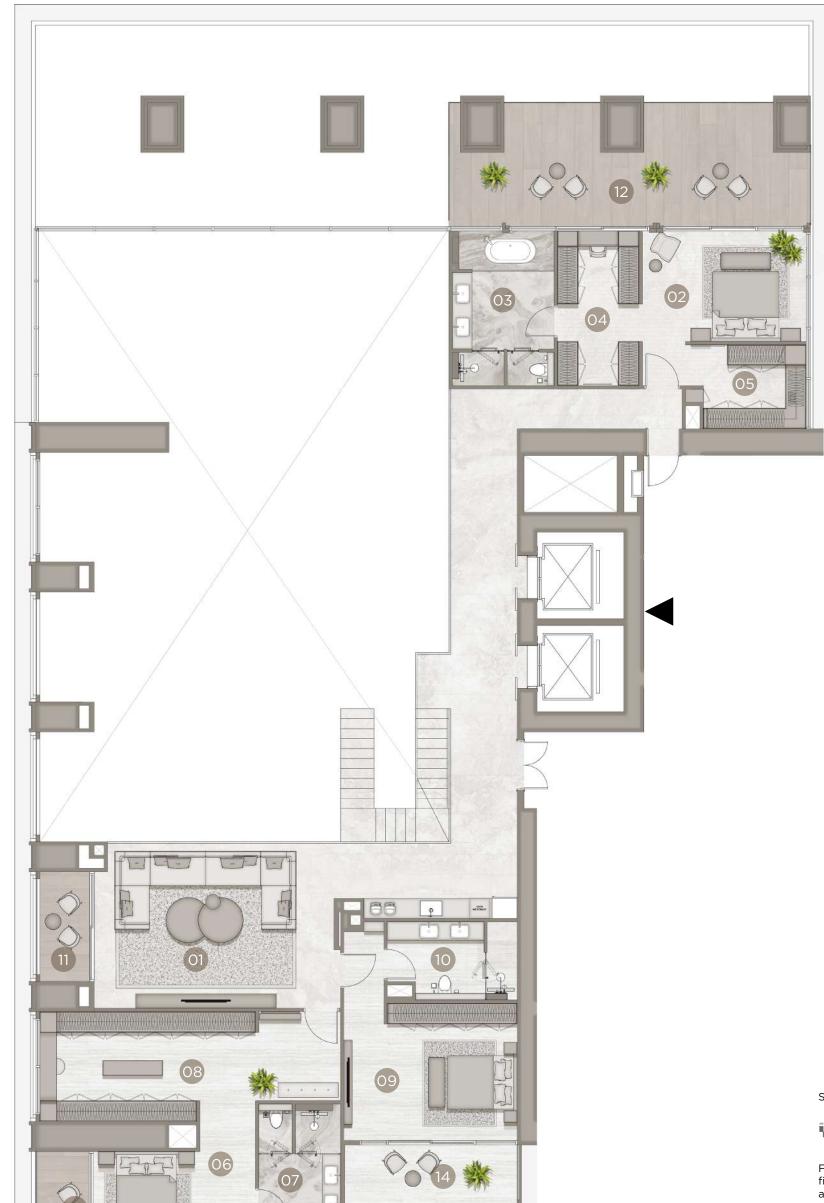

# UNVEILING A MODERN ICON OF SOPHISTICATION AND STYLE

**Type:** 1S1 **Unit:** 03

**Floor:** 03-13, 15-34

| Suite Area   | 669 SQ FT |
|--------------|-----------|
| Balcony Area | 126 SQ FT |
| Total Area   | 795 SQ FT |

| TION              | AREA M                                                                         |
|-------------------|--------------------------------------------------------------------------------|
| Living and dining | 5.15 x 3.20                                                                    |
| Kitchen           | 3.75 x 2.85                                                                    |
| Powder room       | 1.80 x 1.60                                                                    |
| Master bedroom    | 4.45 x 3.20                                                                    |
| Master ensuite    | 2.60 x 1.60                                                                    |
| Balcony 01        | 4.10 x 1.00                                                                    |
| Balcony 02        | 2.90 x 1.00                                                                    |
|                   | Living and dining Kitchen Powder room Master bedroom Master ensuite Balcony 01 |