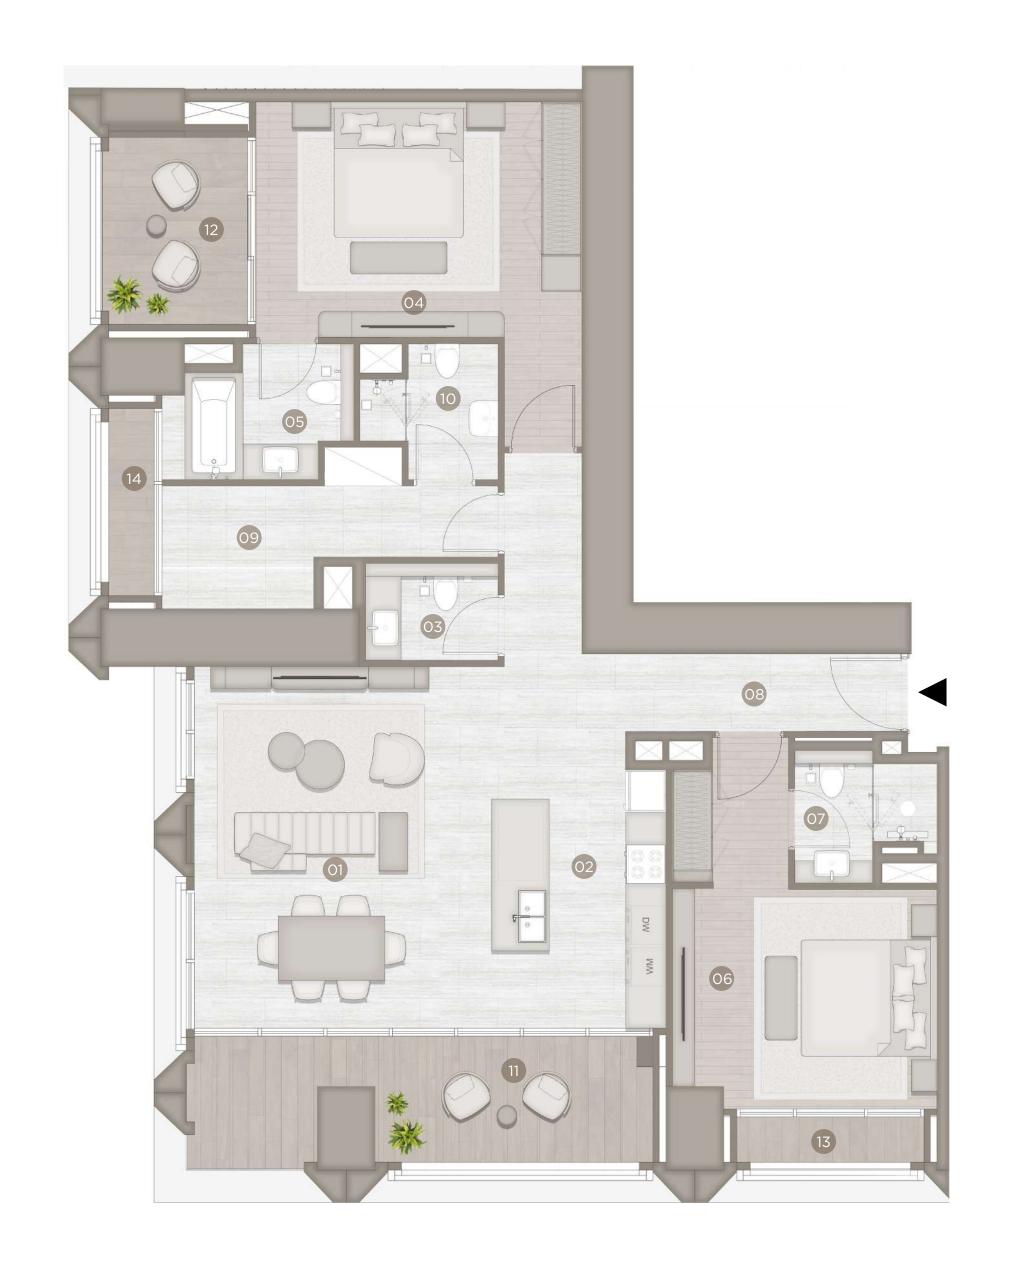

# **Key Plan Level**

**Type:** 2L2 **Unit:** 03 **Floor:** 36-50

| Suite Area   | 1,318 SQ FT |
|--------------|-------------|
| Balcony Area | 291 SQ FT   |
| Total Area   | 1,609 SQ FT |

| SEC | TION              | AREA M      |
|-----|-------------------|-------------|
| 01. | Living and dining | 6.00 x 4.05 |
| 02. | Kitchen           | 4.05 x 1.70 |
| 03. | Laundry           | 1.60 x 1.40 |
| 04. | Powder room       | 1.80 x 1.65 |
| 05. | Master bedroom    | 4.40 x 3.35 |
| 06. | Master ensuite    | 2.70 x 2.60 |
| 07. | Bedroom 01        | 3.50 x 3.10 |
| 08. | Ensuite 01        | 2.70 x 1.65 |
|     |                   |             |

| 09. | Foyer      | 1.90 x 4.40 |
|-----|------------|-------------|
| 10. | Balcony 01 | 7.00 x 2.00 |
| 11. | Balcony 02 | 2.90 x 1.05 |
| 12. | Balcony 03 | 2.90 x 1.05 |