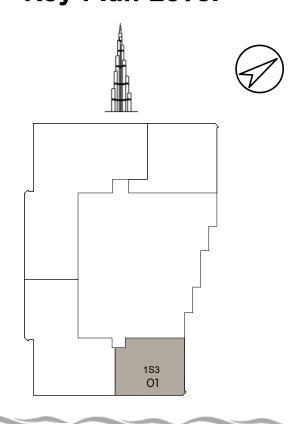

# **Key Plan Level**

FLOOR PLAN: 1. All dimensions are imperial and metric and measured from finish to finish, excluding construction tolerances. 2. All materials, dimensions, and drawings are approximate only. 3. Information is subject to change without notice, at the developer's discretion. 4. Actual area may vary from the stated area. 5. Drawings not to scale. 6. All images used are for illustrative purposes only and do not represent the actual size, features, specifications, fittings, and furnishings. 7. The developer reserves the right to make revisions/alterations, at its absolute discretion, without any liability whatsoever.

**Type:** 1S3 **Unit:** 01

**Floor:** 60-64

| Suite Area   | 727 SQ FT |
|--------------|-----------|
| Balcony Area | 134 SQ FT |
| Total Area   | 861 SQ FT |

| SEC | TION              | AREA M      |
|-----|-------------------|-------------|
| 01. | Living and dining | 5.25 x 2.95 |
| 02. | Kitchen           | 3.00 x 2.05 |
| 03. | Powder room       | 1.80 x 1.60 |
| 04. | Master bedroom    | 4.60 x 3.80 |
| 05. | Master ensuite    | 2.60 x 1.60 |
| 06. | Balcony 01        | 3.90 x 1.55 |
| 07. | Balcony 02        | 2.90 x 0.80 |