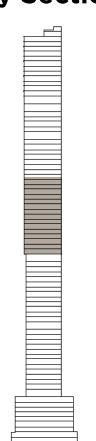

*Floor:** 36-50

| Suite Area   | 1,318 SQ FT |
|--------------|-------------|
| Balcony Area | 291 SQ FT   |
| Total Area   | 1,609 SQ FT |

| SEC | TION              | AREA M      |
|-----|-------------------|-------------|
| 01. | Living and dining | 6.00 x 4.05 |
| 02. | Kitchen           | 4.05 x 1.70 |
| 03. | Laundry           | 1.60 x 1.40 |
| 04. | Powder room       | 1.80 x 1.65 |
| 05. | Master bedroom    | 4.40 x 3.35 |
| 06. | Master ensuite    | 2.70 x 2.60 |
| 07. | Bedroom 01        | 3.50 x 3.10 |
| 08. | Ensuite 01        | 2.70 x 1.65 |
|     |                   |             |

| 09. | Foyer      | 1.90 x 4.40 |
|-----|------------|-------------|
| 10. | Balcony 01 | 7.00 x 2.00 |
| 11. | Balcony 02 | 2.90 x 1.05 |
| 12. | Balcony 03 | 2.90 x 1.05 |

# **Key Section**









FLOOR PLAN: 1. All dimensions are imperial and metric and measured from finish to finish, excluding construction tolerances. 2. All materials, dimensions, and drawings are approximate only. 3. Information is subject to change without notice, at the developer's discretion. 4. Actual area may vary from the stated area. 5. Drawings not to scale. 6. All images used are for illustrative purposes only and do not represent the actual size, features, specifications, fittings, and furnishings. 7. The developer reserves the right to make revisions/alterations, at its absolute discretion, without any liability whatsoever.



Type: 2L3
Unit: 02

**Floor:** 60-64

| Suite Area   | 1,364 SQ F1 |
|--------------|-------------|
| Balcony Area | 355 SQ F1   |
| Total Area   | 1,719 SQ F1 |

| SEC |