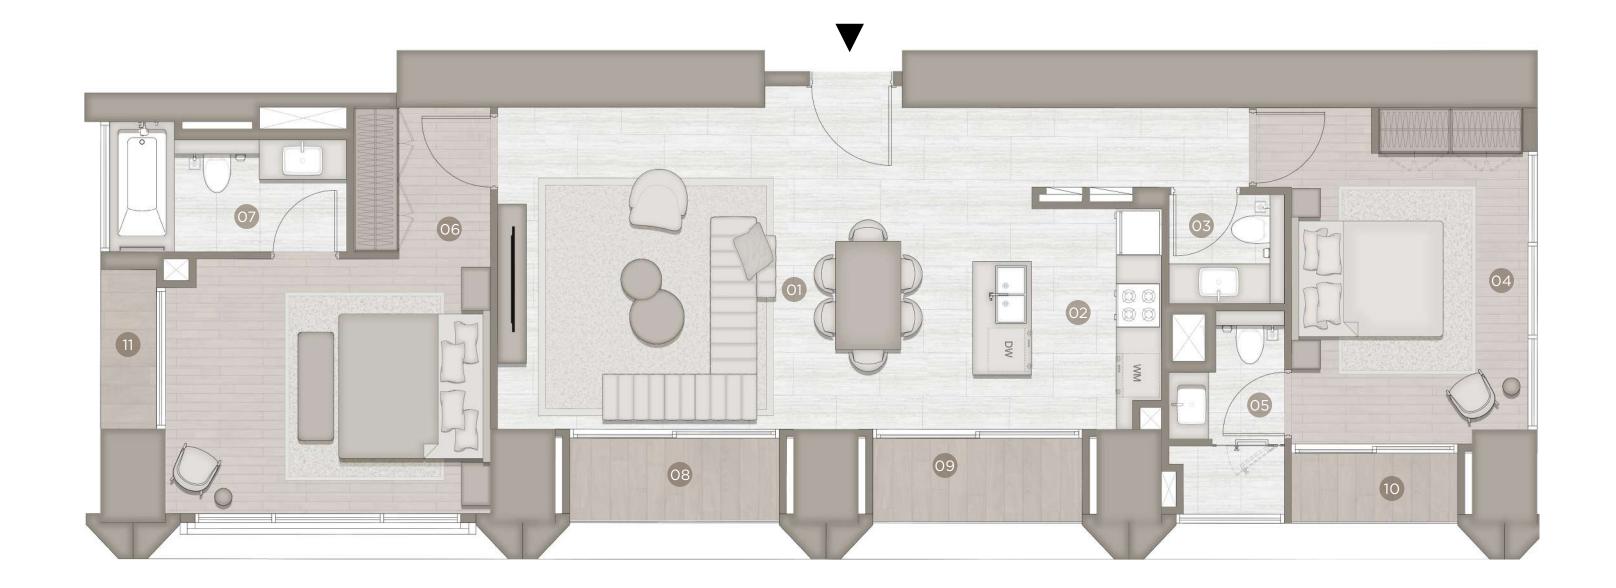

**Type:** 2S1 **Unit:** 01

Floor: 03-13, 15-34

| Suite Area   | 1,097 SQ FT |
|--------------|-------------|
| Balcony Area | 162 SQ FT   |
| Total Area   | 1,259 SQ FT |

| SEC | TION              | AREA M      |
|-----|-------------------|-------------|
| 01. | Living and dining | 6.60 x 4.45 |
| 02. | Kitchen           | 3.05 x 2.60 |
| 03. | Powder room       | 1.60 x 1.50 |
| 04. | Master bedroom 01 | 4.65 x 3.30 |
| 05. | Master ensuite 01 | 2.80 x 1.60 |
| 06. | Master bedroom 02 | 4.50 x 3.50 |
| 07. | Master ensuite 02 | 3.30 x 1.80 |
| 08. | Balcony 01        | 2.90 x 1.15 |
|     |                   | •           |

| 09. | Balcony 02 | 2.90 x 1.15 |
|-----|------------|-------------|
| 10. | Balcony 03 | 2.30 x 0.95 |
| 11. | Balcony 04 | 2.20 x 0.80 |