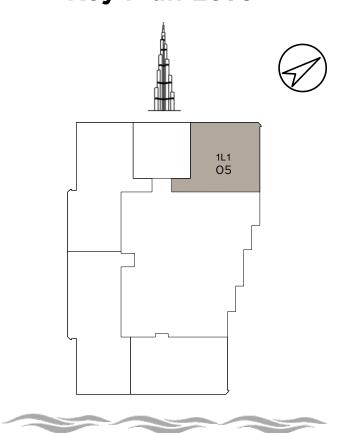

# **Key Plan Level**

Type: 4L1 Unit: 03 Floor: 60-64

Suite Area 2,278 SQ FT 501 SQ FT Balcony Area 2,779 SQ FT Total Area

| SEC | TION              | AREA M       |
|-----|-------------------|--------------|
| 01. | Living and dining | 7.80 x 5.40  |
| 02. | Kitchen           | 3.55 x 4.60  |
| 03. | Laundry           | 1.40 x 1.25  |
| 04. | Powder room       | 1.70 x 1.70  |
| 05. | Master bedroom    | 4.70 x 4.00  |
| 06. | Master ensuite    | 2.80 x 3.20  |
| 07. | Walk-in-closet    | 1.80 x 3.20  |
| 08. | Hallway           | 1.10 × 11.00 |
|     |                   | ·            |