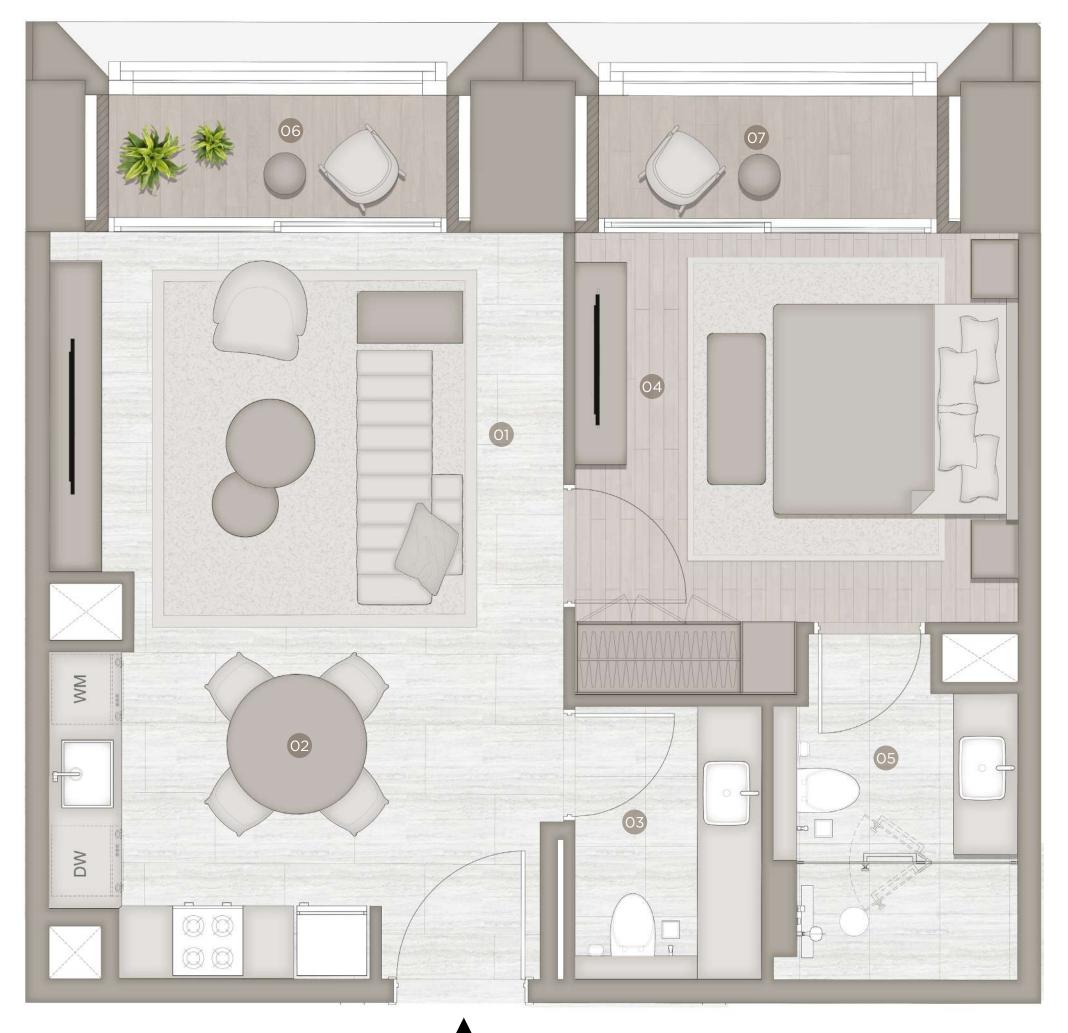

**Type:** 1S2 **Unit:** 04 **Floor:** 36-50

| Suite Area   | 586 SQ FT |
|--------------|-----------|
| Balcony Area | 112 SQ FT |
| Total Area   | 698 SQ FT |

| SEC | TION              | AREA M      |
|-----|-------------------|-------------|
| 01. | Living and dining | 4.40 x 3.60 |
| 02. | Kitchen           | 3.70 x 2.80 |
| 03. | Powder room       | 2.34 x 1.60 |
| 04. | Master bedroom    | 3.80 x 3.30 |
| 05. | Master ensuite    | 2.45 x 2.10 |
| 06. | Balcony 01        | 2.90 x 1.00 |
| 07. | Balcony 02        | 2.90 x 1.00 |