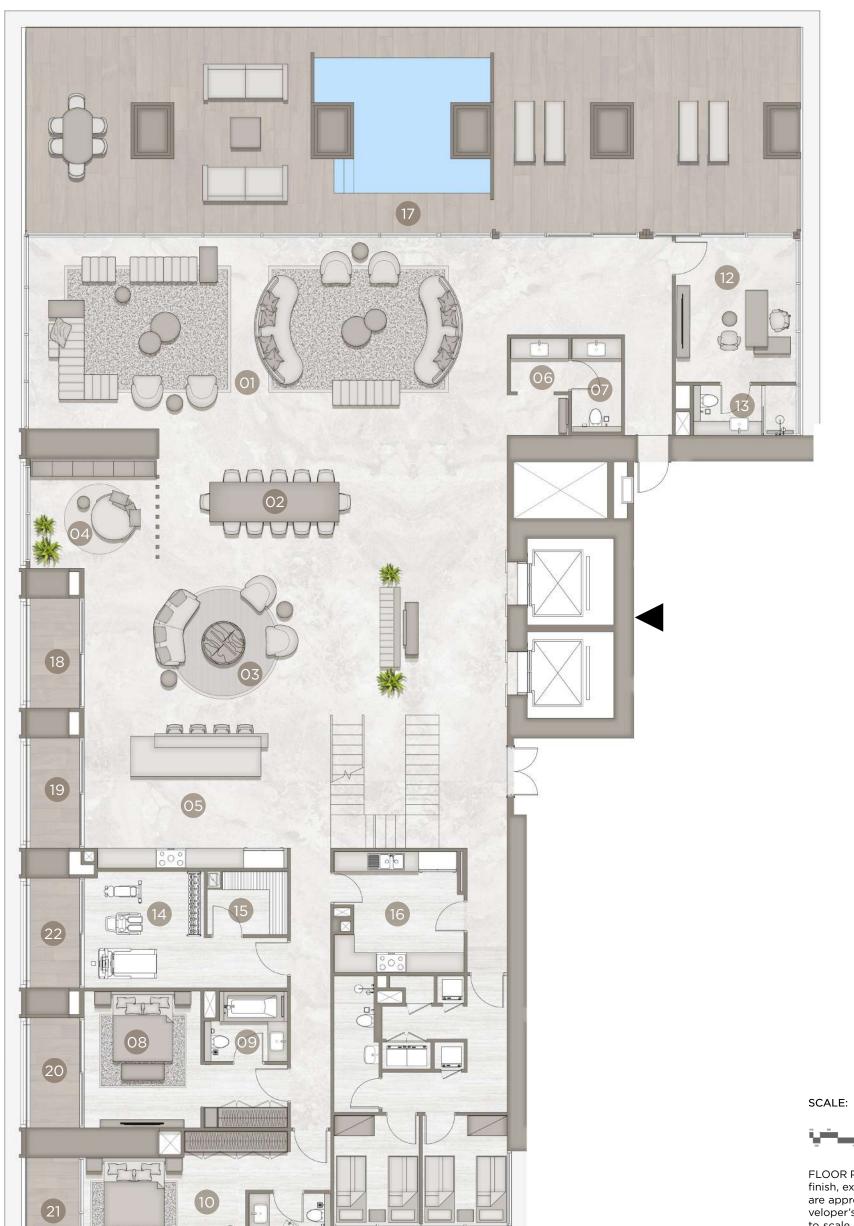

**Type:** 2S1 **Unit:** 01

Floor: 03-13, 15-34

| Suite Area   | 1,097 SQ FT |
|--------------|-------------|
| Balcony Area | 162 SQ FT   |
| Total Area   | 1,259 SQ FT |

| SEC | TION              | AREA M      |
|-----|-------------------|-------------|
| 01. | Living and dining | 6.60 x 4.45 |
| 02. | Kitchen           | 3.05 x 2.60 |
| 03. | Powder room       | 1.60 x 1.50 |
| 04. | Master bedroom 01 | 4.65 x 3.30 |
| 05. | Master ensuite 01 | 2.80 x 1.60 |
| 06. | Master bedroom 02 | 4.50 x 3.50 |
| 07. | Master ensuite 02 | 3.30 x 1.80 |
| 08. | Balcony 01        | 2.90 x 1.15 |
|     |                   | •           |

| 09. | Balcony 02 | 2.90 x 1.15 |
|-----|------------|-------------|
| 10. | Balcony 03 | 2.30 x 0.95 |
| 11. | Balcony 04 | 2.20 x 0.80 |