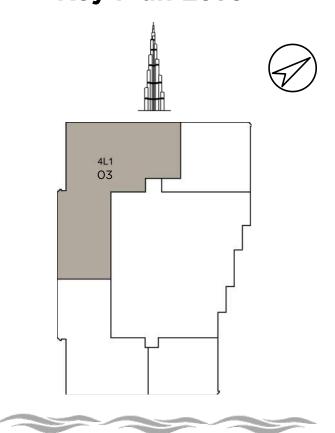

# **Key Plan Level**

Type: 4L1 Unit: 03 Floor: 60-64

Suite Area 2,278 SQ FT 501 SQ FT Balcony Area 2,779 SQ FT Total Area

| SEC | TION              | AREA M       |
|-----|-------------------|--------------|
| 01. | Living and dining | 7.80 x 5.40  |
| 02. | Kitchen           | 3.55 x 4.60  |
| 03. | Laundry           | 1.40 x 1.25  |
| 04. | Powder room       | 1.70 x 1.70  |
| 05. | Master bedroom    | 4.70 x 4.00  |
| 06. | Master ensuite    | 2.80 x 3.20  |
| 07. | Walk-in-closet    | 1.80 x 3.20  |
| 08. | Hallway           | 1.10 × 11.00 |
|     |                   | ·            |