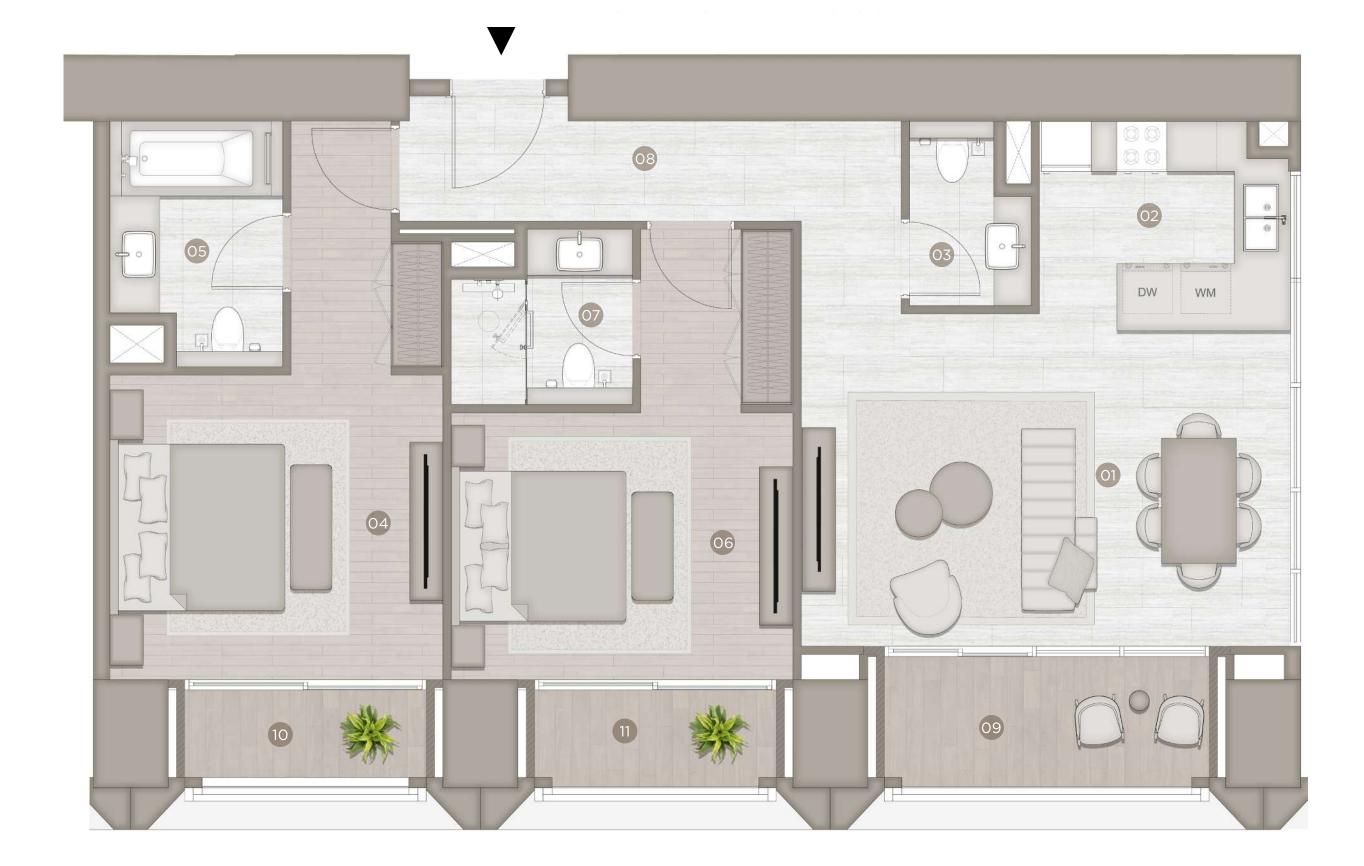

# UNVEILING A MODERN ICON OF SOPHISTICATION AND STYLE

**Type:** 1S1 **Unit:** 03

**Floor:** 03-13, 15-34

| Suite Area   | 669 SQ FT |
|--------------|-----------|
| Balcony Area | 126 SQ FT |
| Total Area   | 795 SQ FT |

| TION              | AREA M                                                                         |
|-------------------|--------------------------------------------------------------------------------|
| Living and dining | 5.15 x 3.20                                                                    |
| Kitchen           | 3.75 x 2.85                                                                    |
| Powder room       | 1.80 x 1.60                                                                    |
| Master bedroom    | 4.45 x 3.20                                                                    |
| Master ensuite    | 2.60 x 1.60                                                                    |
| Balcony 01        | 4.10 x 1.00                                                                    |
| Balcony 02        | 2.90 x 1.00                                                                    |
|                   | Living and dining Kitchen Powder room Master bedroom Master ensuite Balcony 01 |