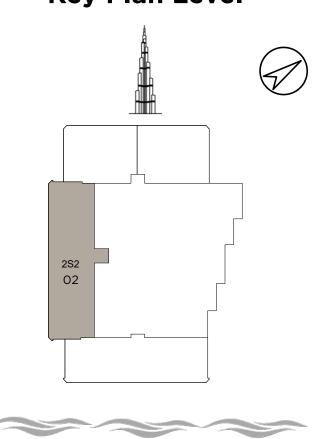

# **Key Plan Level**

**Type:** 2S2 **Unit:** 02

Floor: 03-13, 15-34

| Suite Area   | 1,127 SQ FT |  |
|--------------|-------------|--|
| Balcony Area | 314 SQ FT   |  |
| Total Area   | 1,441 SQ FT |  |