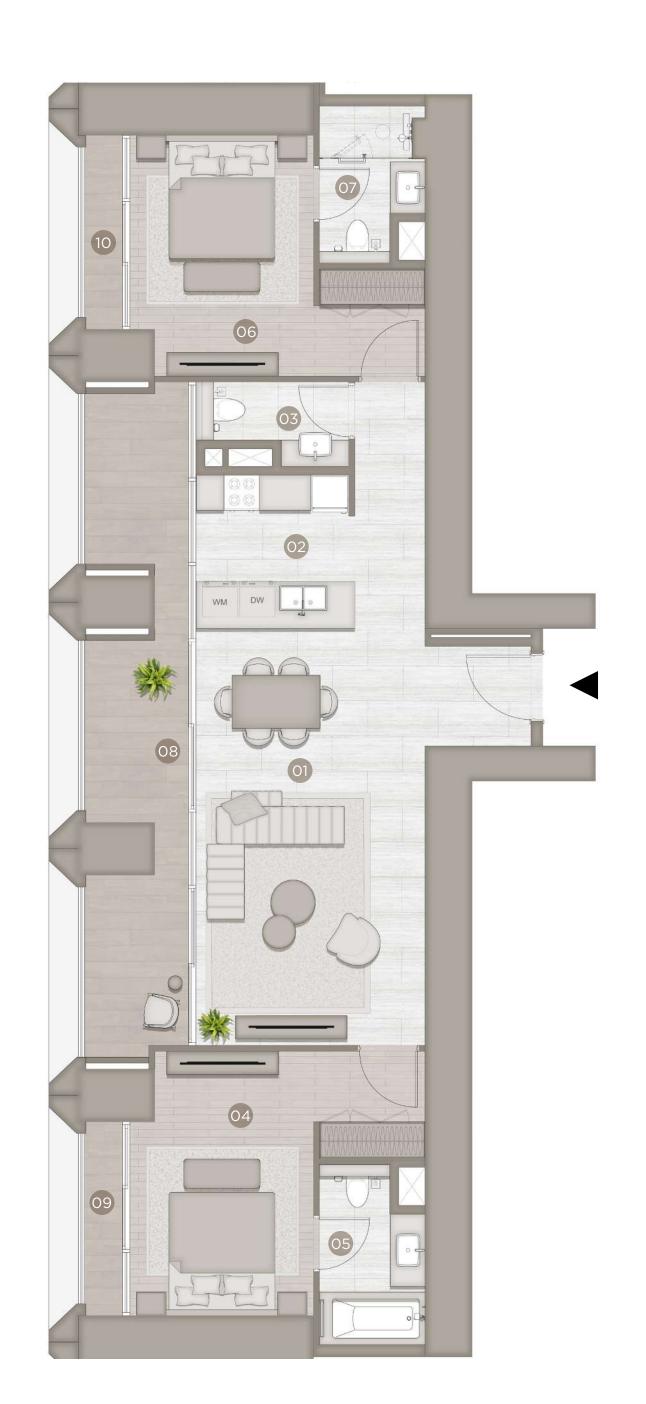

# **Key Plan Level**

**Type:** 2S2 **Unit:** 02

Floor: 03-13, 15-34

| Suite Area   | 1,127 SQ FT |  |
|--------------|-------------|--|
| Balcony Area | 314 SQ FT   |  |
| Total Area   | 1,441 SQ FT |  |

| SEC | TION              | AREA M       |
|-----|-------------------|--------------|
| 01. | Living and dining | 7.10 x 3.90  |
| 02. | Kitchen           | 2.75 x 2.60  |
| 03. | Powder room       | 2.60 x 1.40  |
| 04. | Master bedroom 01 | 4.50 x 3.10  |
| 05. | Master ensuite 01 | 3.00 x 1.80  |
| 06. | Bedroom 01        | 4.10 x 3.10  |
| 07. | Ensuite 01        | 2.70 x 1.80  |
| 08. | Balcony 01        | 11.30 x 1.75 |
|     |                   |              |

| 09. | Balcony 02 | 3.30 x 0.65 |
|-----|------------|-------------|
| 10. | Balcony 03 | 3.30 x 0.65 |