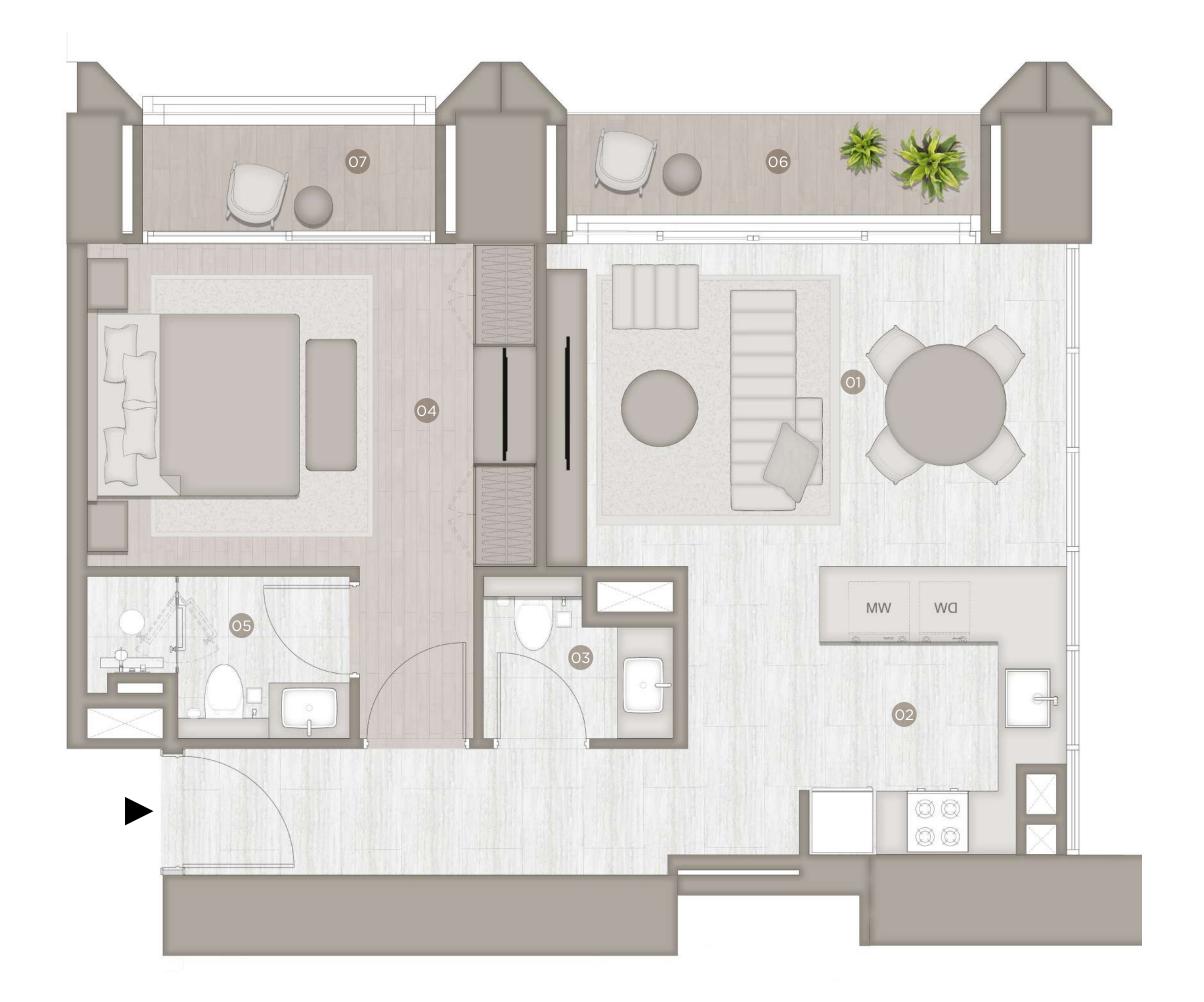

1

**Type:** 1S1 **Unit:** 04

**Floor:** 03-13, 15-34

| Suite Area   | 661 SQ FT |
|--------------|-----------|
| Balcony Area | 124 SQ FT |
| Total Area   | 785 SQ FT |

| SEC | TION              | AREA M      |
|-----|-------------------|-------------|
| 01. | Living and dining | 5.15 x 3.20 |
| 02. | Kitchen           | 3.75 x 2.85 |
| 03. | Powder room       | 1.80 x 1.60 |
| 04. | Master bedroom    | 4.45 x 3.20 |
| 05. | Master ensuite    | 2.60 x 1.60 |
| 06. | Balcony 01        | 4.10 x 1.00 |
| 07. | Balcony 02        | 2.90 x 1.00 |

# **Key Section**

FLOOR PLAN: 1. All dimensions are imperial and metric and measured from finish to finish, excluding construction tolerances. 2. All materials, dimensions, and drawings are approximate only. 3. Information is subject to change without notice, at the developer's discretion. 4. Actual area may vary from the stated area. 5. Drawings not to scale. 6. All images used are for illustrative purposes only and do not represent the actual size, features, specifications, fittings, and furnishings. 7. The developer reserves the right to make revisions/alterations, at its absolute discretion, without any liability whatsoever.