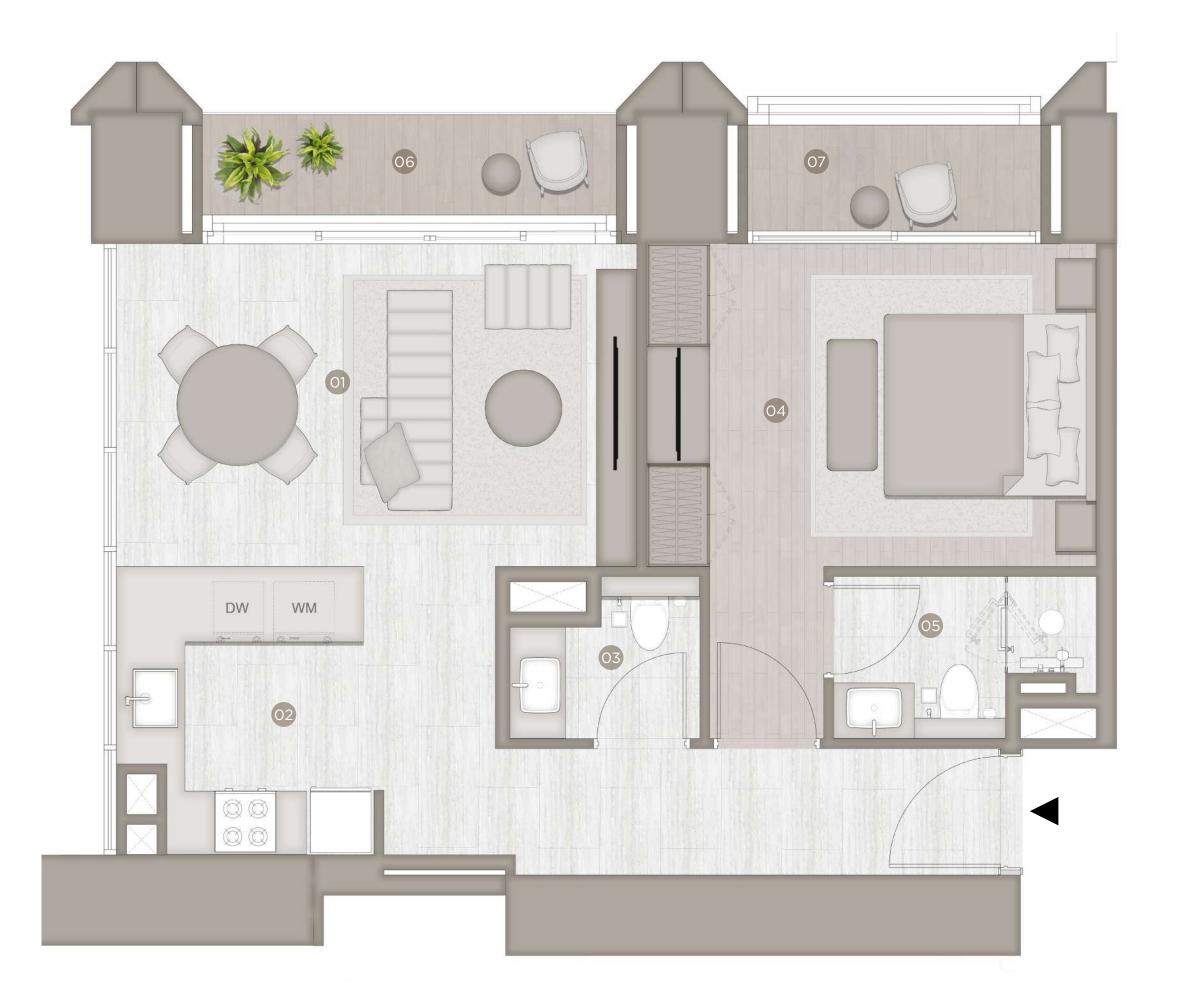

# UNVEILING A MODERN ICON OF SOPHISTICATION AND STYLE

**Type:** 1S1 **Unit:** 03

**Floor:** 03-13, 15-34

| Suite Area   | 669 SQ FT |
|--------------|-----------|
| Balcony Area | 126 SQ FT |
| Total Area   | 795 SQ FT |

| TION              | AREA M                                                                         |
|-------------------|--------------------------------------------------------------------------------|
| Living and dining | 5.15 x 3.20                                                                    |
| Kitchen           | 3.75 x 2.85                                                                    |
| Powder room       | 1.80 x 1.60                                                                    |
| Master bedroom    | 4.45 x 3.20                                                                    |
| Master ensuite    | 2.60 x 1.60                                                                    |
| Balcony 01        | 4.10 x 1.00                                                                    |
| Balcony 02        | 2.90 x 1.00                                                                    |
|                   | Living and dining Kitchen Powder room Master bedroom Master ensuite Balcony 01 |