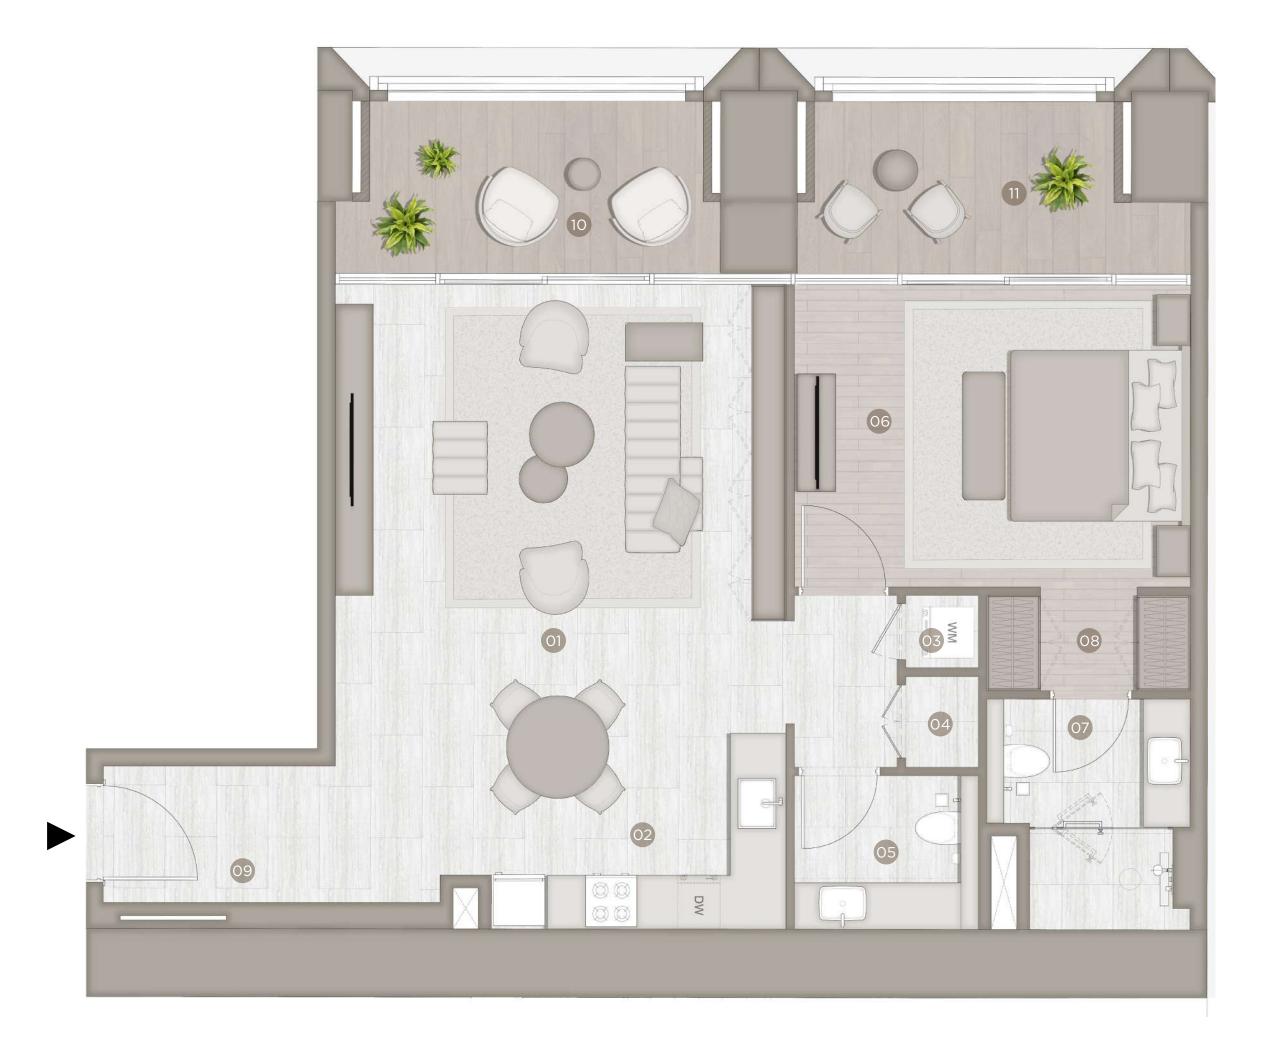

Type: 1L1 Unit: 05

**Floor:** 36-50

| Suite Area   | 935 SQ FT   |
|--------------|-------------|
| Balcony Area | 239 SQ FT   |
| Total Area   | 1,174 SQ FT |

| SEC | TION              | AREA M      |
|-----|-------------------|-------------|
| 01. | Living and dining | 5.20 x 3.90 |
| 02. | Kitchen           | 4.00 x 3.60 |
| 03. | Laundry           | 0.85 x 0.85 |
| 04. | Storage           | 1.00 x 0.85 |
| 05. | Powder room       | 1.80 x 2.10 |
| 06. | Master bedroom    | 4.60 x 3.50 |
| 07. | Master ensuite    | 2.70 x 2.40 |
| 08. | Walk-in-closet    | 2.40 x 1.10 |
|     |                   |             |

| 09. | Foyer      | 3.90 x 1.60 |
|-----|------------|-------------|
| 10. | Balcony 01 | 4.50 x 2.00 |
| 11. | Balcony 02 | 4.60 x 2.00 |