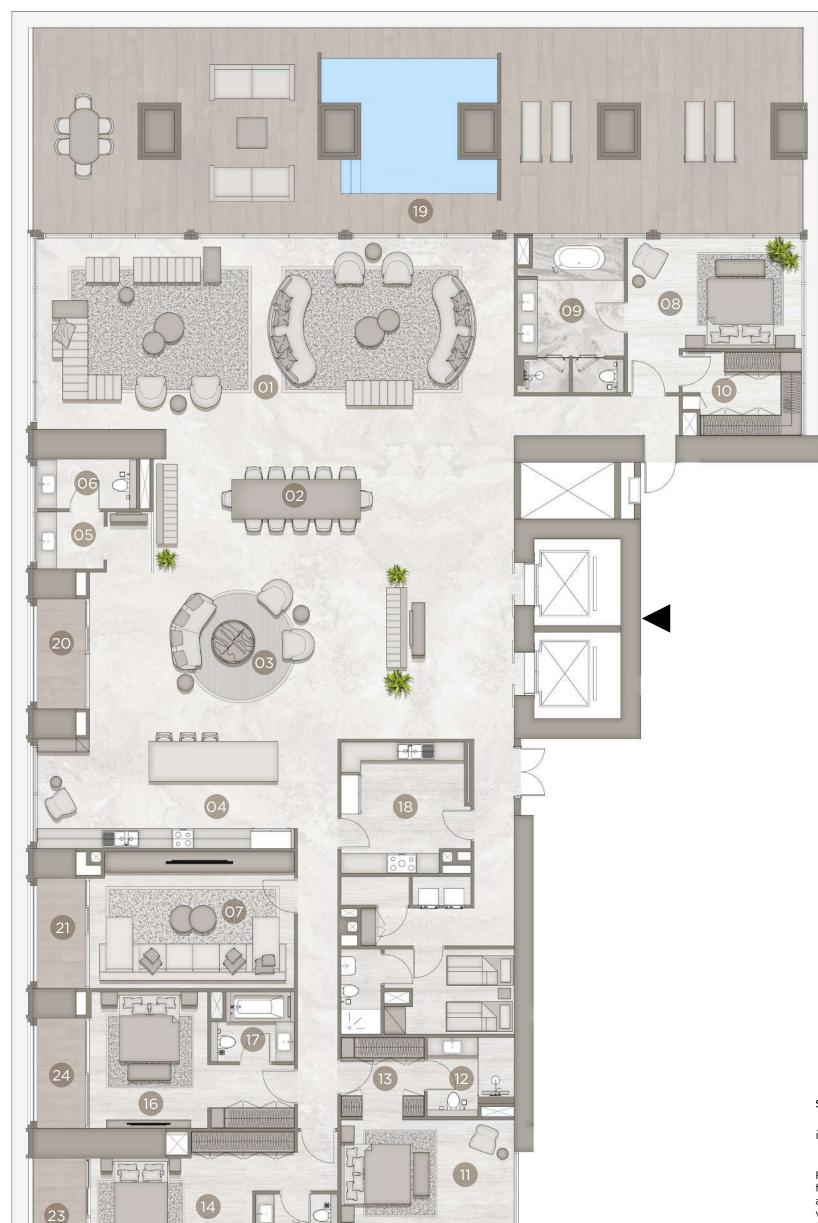

#### **Penthouse Residence**

Type: Full Floor Penthouse

**Unit:** 01 **Floor:** 66-71

Suite Area5,070 SQ FTBalcony Area1,912 SQ FTTotal Area6,982 SQ FT

| SEC | TION            | AREA M       |
|-----|-----------------|--------------|
| 01. | Formal living   | 14.30 x 5.75 |
| 02. | Dining          | 10.45 x 4.30 |
| 03. | Informal living | 12.75 x 5.00 |
| 04. | Kitchen         | 7.80 x 3.20  |
| 05. | Wash room       | 2.00 x 1.70  |
| 06. | Powder room     | 3.00 x 1.50  |
| 07. | Living area     | 3.20 x 4.10  |
| 08. | Master bedroom  | 5.20 x 3.30  |

| 09. | Master ensuite    | 4.60 x 3.20 |
|-----|-------------------|-------------|
| 10. | Walk-in-closet 01 | 3.85 x 2.00 |
| 11. | Bedroom 01        | 5.20 x 3.10 |
| 12. | Ensuite 01        | 2.60 x 2.40 |
| 13. | Walk-in-closet 02 | 2.50 x 2.40 |
| 14. | Bedroom 02        | 4.90 x 4.30 |
| 15. | Ensuite 02        | 2.50 x 2.40 |
| 16. | Bedroom 03        | 4.10 x 3.55 |

| 17. | Ensuite 03    | 2.50 x 2.10  |
|-----|---------------|--------------|
| 18. | B.O.H Kitchen | 3.95 x 3.90  |
| 19. | Balcony 01    | 23.10 x 6.10 |
| 20. | Balcony 02    | 3.30 x 1.45  |
| 21. | Balcony 03    | 3.30 x 1.45  |
| 22. | Balcony 04    | 5.00 x 1.40  |
| 23. | Balcony 05    | 3.55 x 1.55  |
| 24. | Balcony 06    | 3.30 x 1.45  |