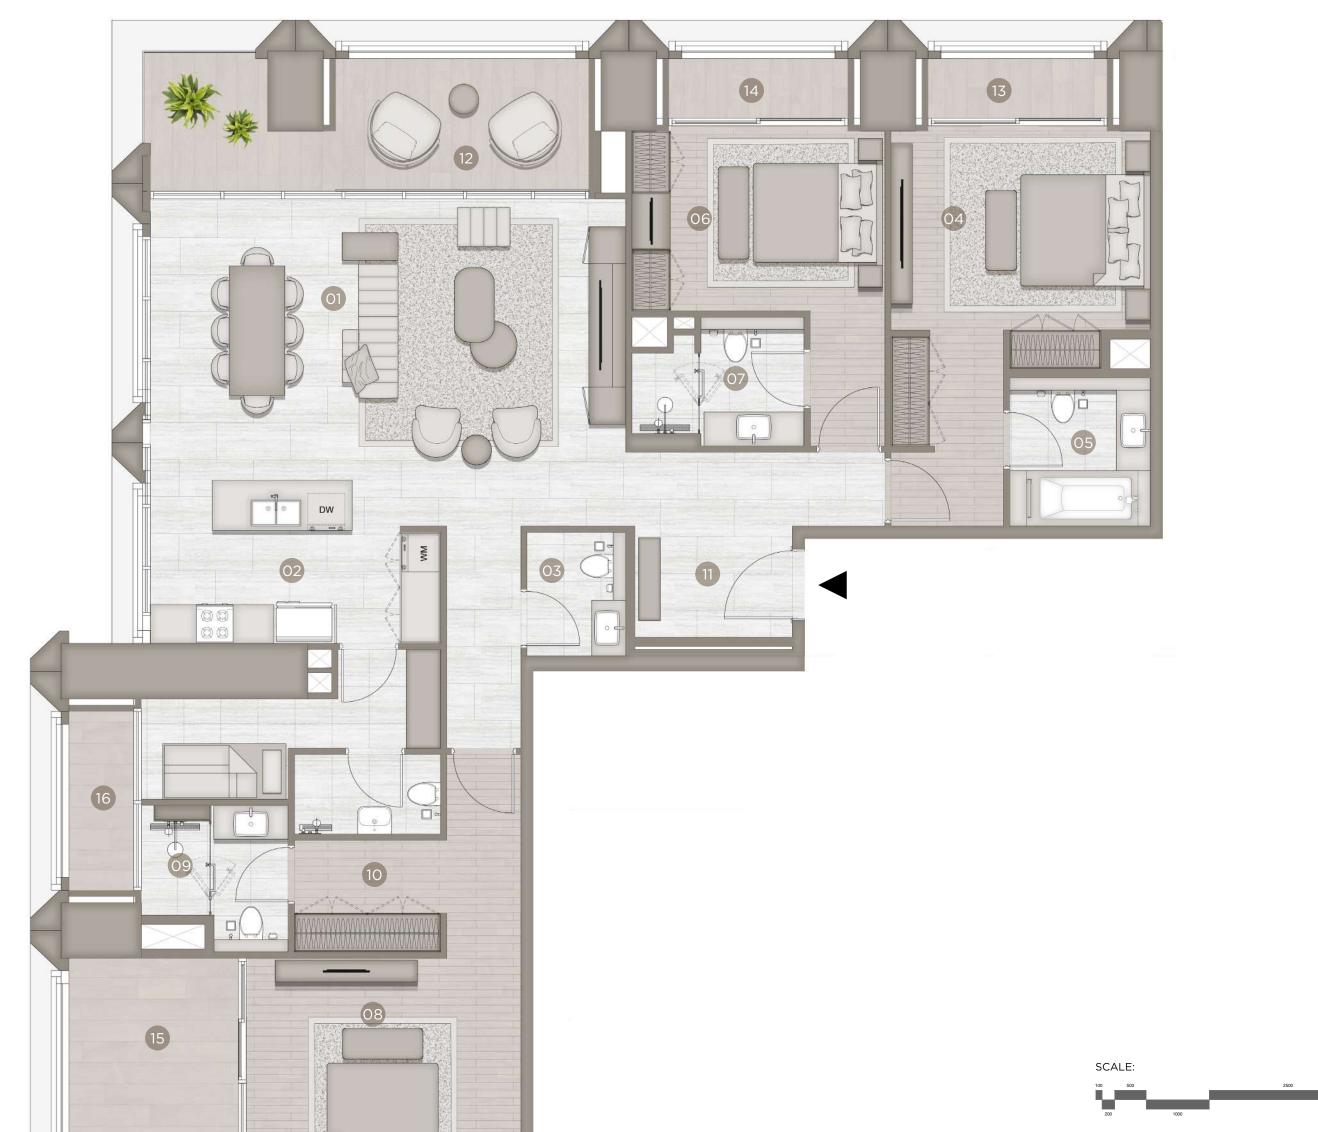

**Type:** 3L1 **Unit:** 03 **Floor:** 51-58

| Suite Area   | 1,850 SQ F1 |
|--------------|-------------|
| Balcony Area | 483 SQ F1   |
| Total Area   | 2,333 SQ F1 |

| SEC | TION              | AREA M      |
|-----|-------------------|-------------|
| 01. | Living and dining | 7.70 x 4.10 |
| 02. | Kitchen           | 4.80 x 2.60 |
| 03. | Powder room       | 2.00 x 1.60 |
| 04. | Master bedroom    | 4.20 x 3.20 |
| 05. | Master ensuite    | 2.40 x 2.30 |
| 06. | Bedroom 01        | 4.10 x 3.00 |
| 07. | Ensuite 01        | 2.80 x 2.10 |
| 08. | Bedroom 02        | 4.50 x 3.80 |

| 09. | Ensuite 02        | 2.40 x 2.40 |
|-----|-------------------|-------------|
| 10. | Walk-in-closet 02 | 2.50 x 1.80 |
| 11. | Foyer             | 2.55 x 1.80 |
| 12. | Balcony 01        | 7.10 x 2.20 |
| 13. | Balcony 02        | 2.90 x 0.95 |
| 14. | Balcony 03        | 2.90 x 0.95 |
| 15. | Balcony 04        | 3.80 x 2.75 |
| 16. | Balcony 05        | 2.90 x 1.05 |