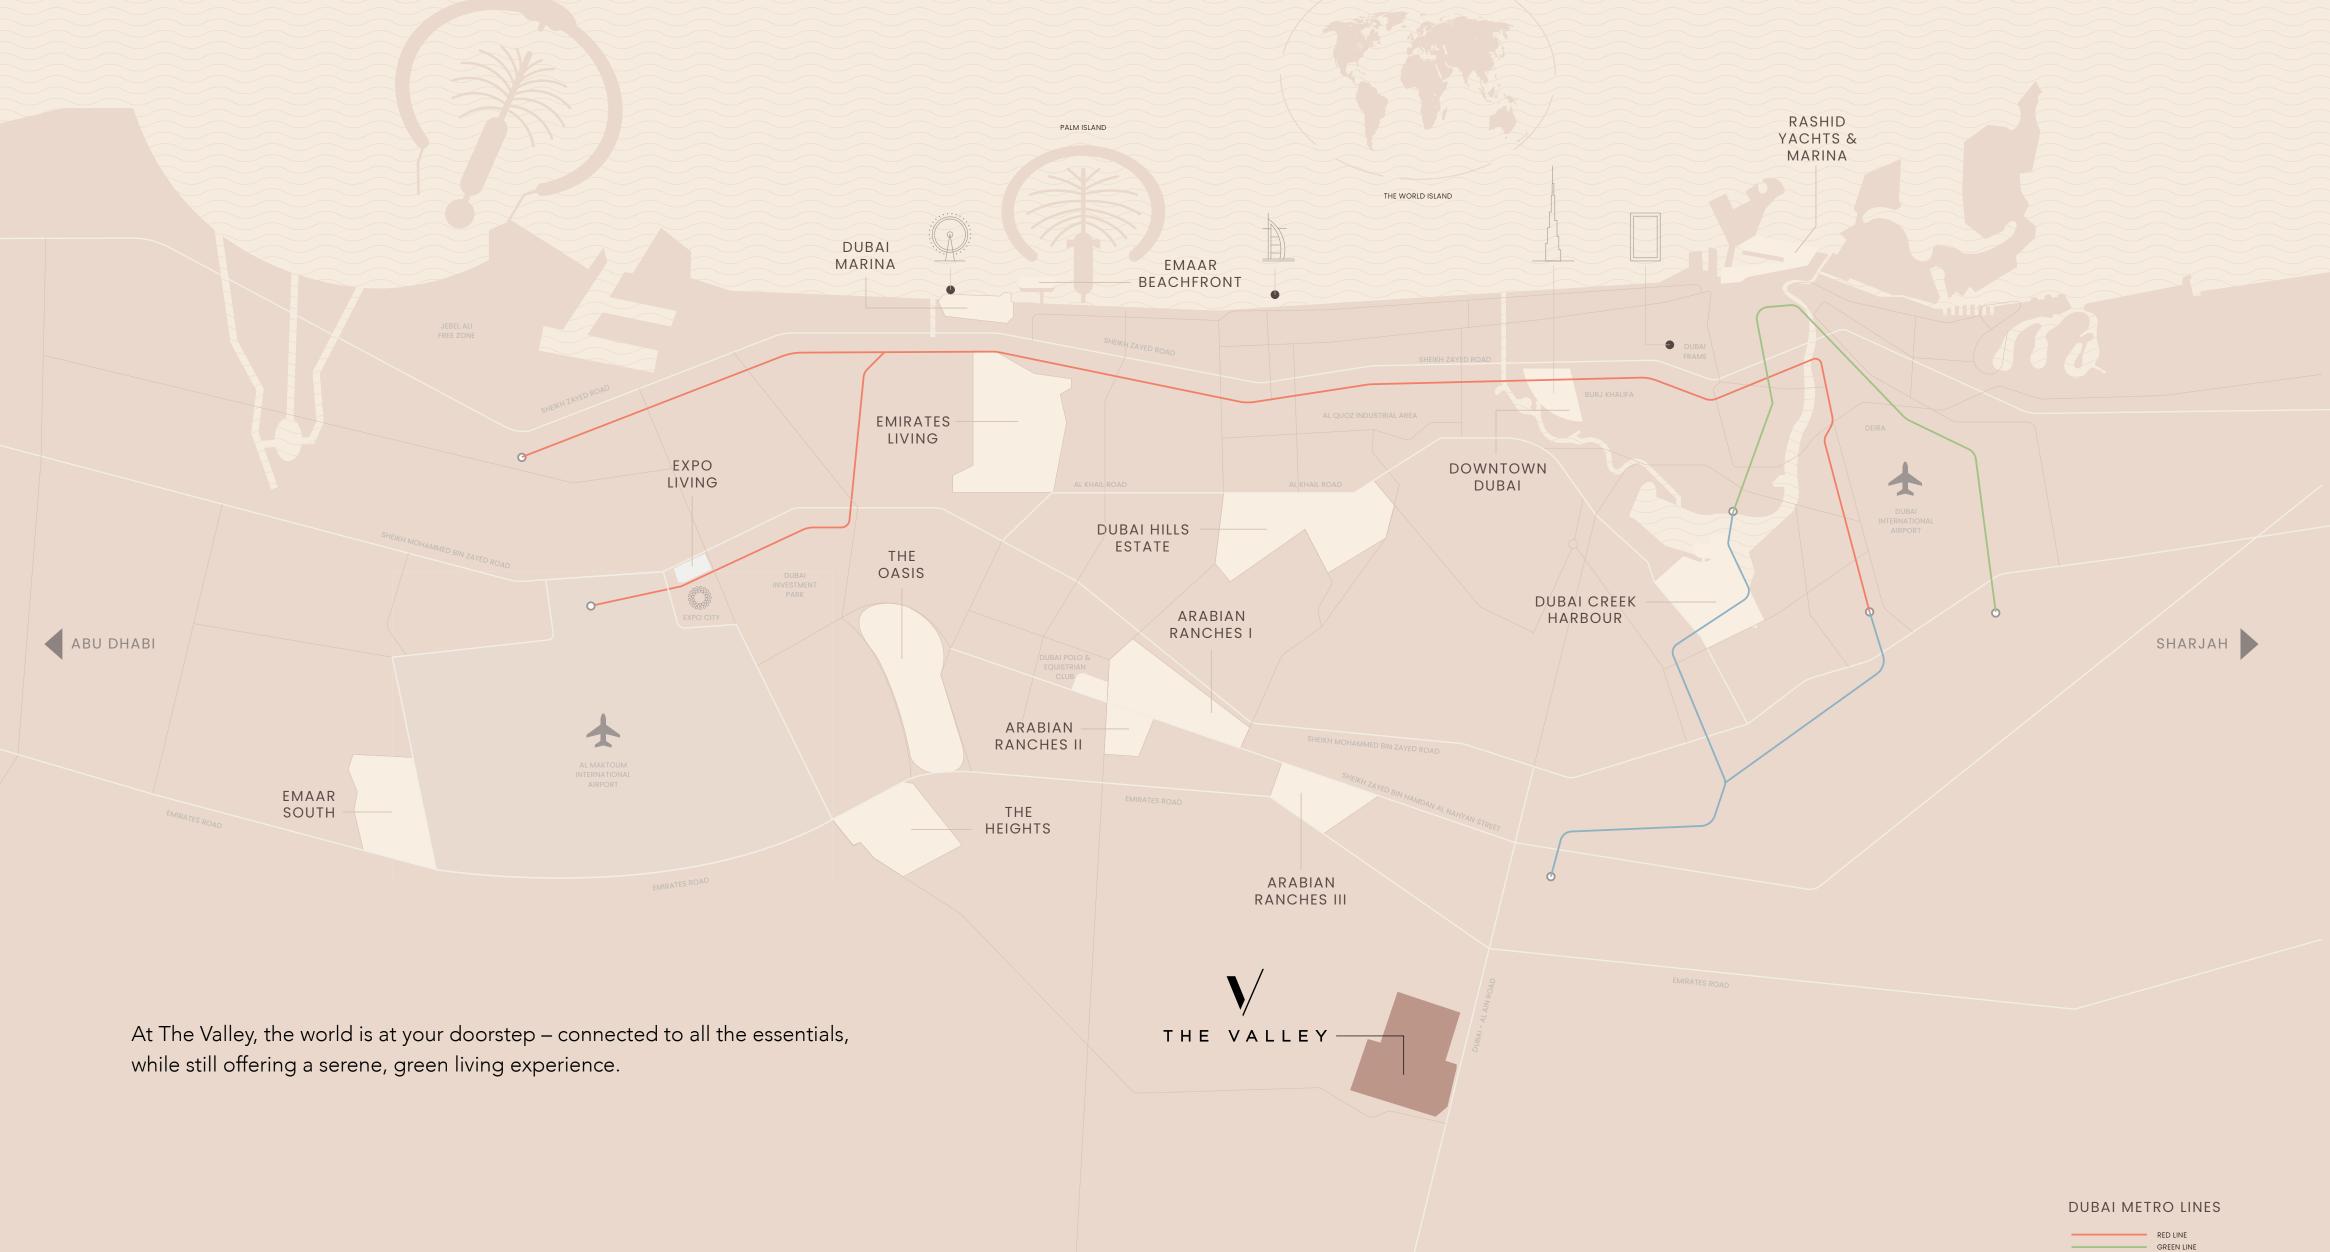

### Quick Access, Infinite Possibilities

15 Min

Drive to Downtown Dubai

20 Min

Drive to Dubai International Airport

Drive to Dubai Marina

Drive to Expo City Dubai

FUTURE BLUE LINE