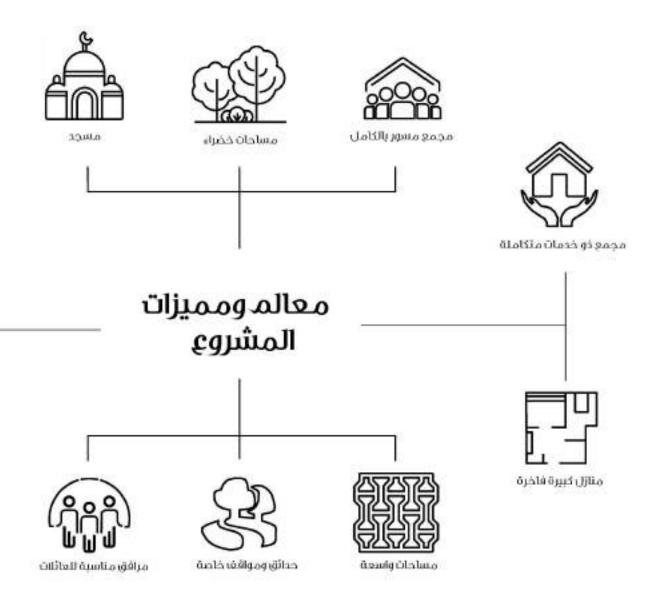

## 

دع حيائك تبدأ في مجمع عائلي مترايط يعيدا عن ازدحام المدينة الشارقة غاردن سيتي هو مجمع سكني حصري يسمح للسكان بأن يختاروا بين مجموعة واسعة من بيوت الأحلام التي تقع ضمن مساحات خضراء جميلة. هذا المجمع الفريد الذي يغطي مساحة 10.763,900 قدم مربع صمم ليوفر للسكان أعلى درجات الأمان والخصوصية بينما يتمتعون يفلل مستقلة و محاطة بمساحات خضراء ومرافق مناسبة للعائلات في حي نابض بالحياة ذو موقع متميز.