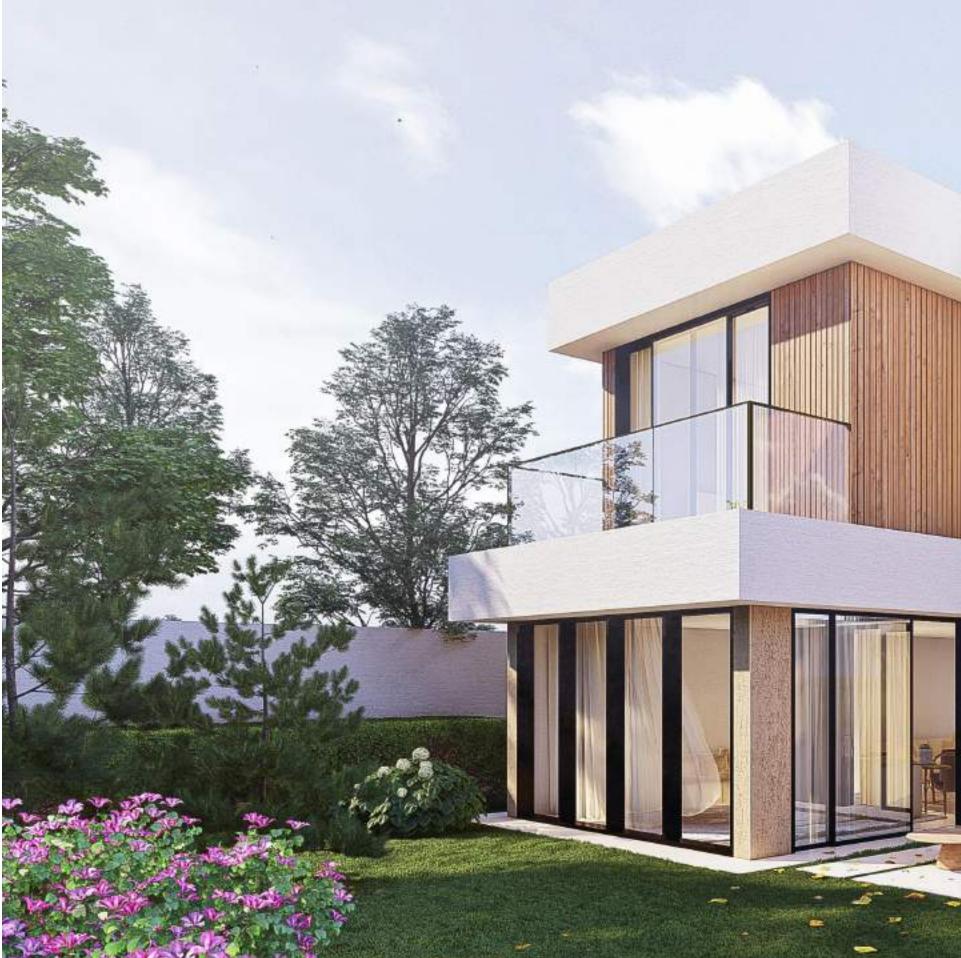

## فيلا خمس غـــرف نــوم The Five Bedroom Villa

توفر الفيلا مجموعة متنوعة من المساحات التي تئبي جميع احتياجات العائلة العصرية Made for the modern family, the villa offers a variety of spaces that caters to every need

#### Offers 3 living spaces

- 1. The Guest Mailis, which is a space that may be used without interrupting the privacy of the house.
- 2. The Main Living space an open plan combining the dining space with a flexible living space.
- 3. The Private Living space, which is located on the first floor.

- The Villa Features a main master bedroom with a walk-in dressing space and a bathroom that is fitted with both a bathtub and a shower.

Exclusively to this villa the offerings consist of a three car parking garage, an external driver's room, a spacious storage unit and a Pool that is an optional add-on.