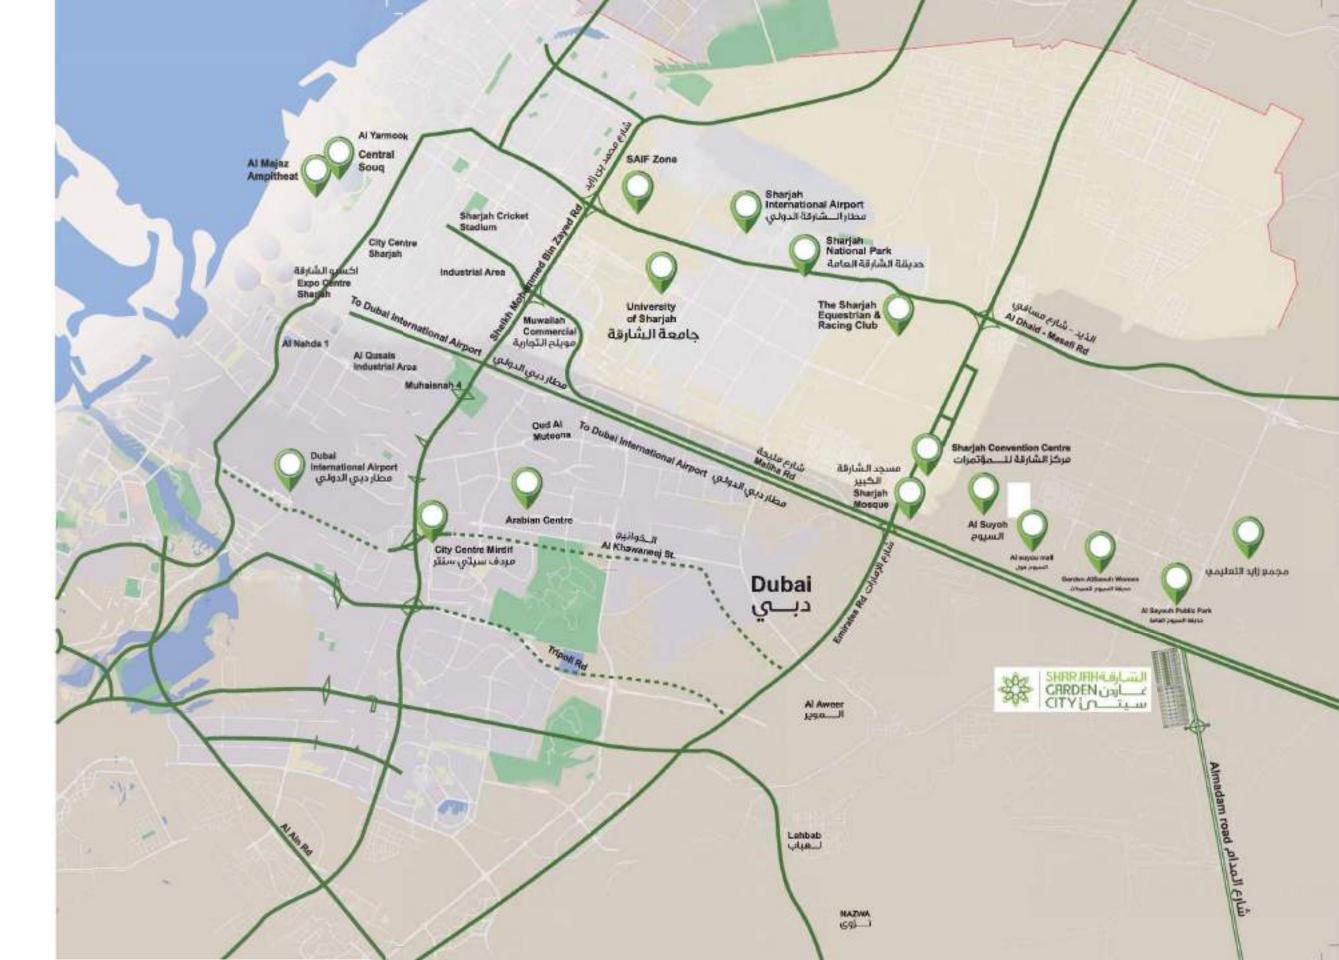

# Your New Home Awaits

يت أحلامك بإنظارك

# بيتك يبعد...

## Your Home is...

| 15   | مطار الشارقة الدولي           |  |  |  |  |  |  |  |
|------|-------------------------------|--|--|--|--|--|--|--|
| mins | Sharjah International Airport |  |  |  |  |  |  |  |
| 30   | مطار دبي الدولي               |  |  |  |  |  |  |  |
| mins | Dubai International Airport   |  |  |  |  |  |  |  |
| 15   | المدينة الجامعية              |  |  |  |  |  |  |  |
| mins | Universit City                |  |  |  |  |  |  |  |
| 30   | كورنيش البحيرة                |  |  |  |  |  |  |  |
| mins | Buheirah Corniche             |  |  |  |  |  |  |  |
| 40   | القصباء                       |  |  |  |  |  |  |  |
| mins | Al Qasba                      |  |  |  |  |  |  |  |
| 40   | مرکز صحاری                    |  |  |  |  |  |  |  |
| mins | Sahara Center                 |  |  |  |  |  |  |  |
| 7    | مسجد الشارقة الكبير           |  |  |  |  |  |  |  |
| mins | Sharjah Grand Mosque          |  |  |  |  |  |  |  |
| 5    | حديقة السيوح العامة           |  |  |  |  |  |  |  |
| mins | Al Seyouh Public Park         |  |  |  |  |  |  |  |
| 5    | السيوح مول                    |  |  |  |  |  |  |  |
| mins | Al Suyou Mall                 |  |  |  |  |  |  |  |
| 6    | حديقة السيوح للسيدات          |  |  |  |  |  |  |  |
| mins | Garden Al Saouh Women         |  |  |  |  |  |  |  |