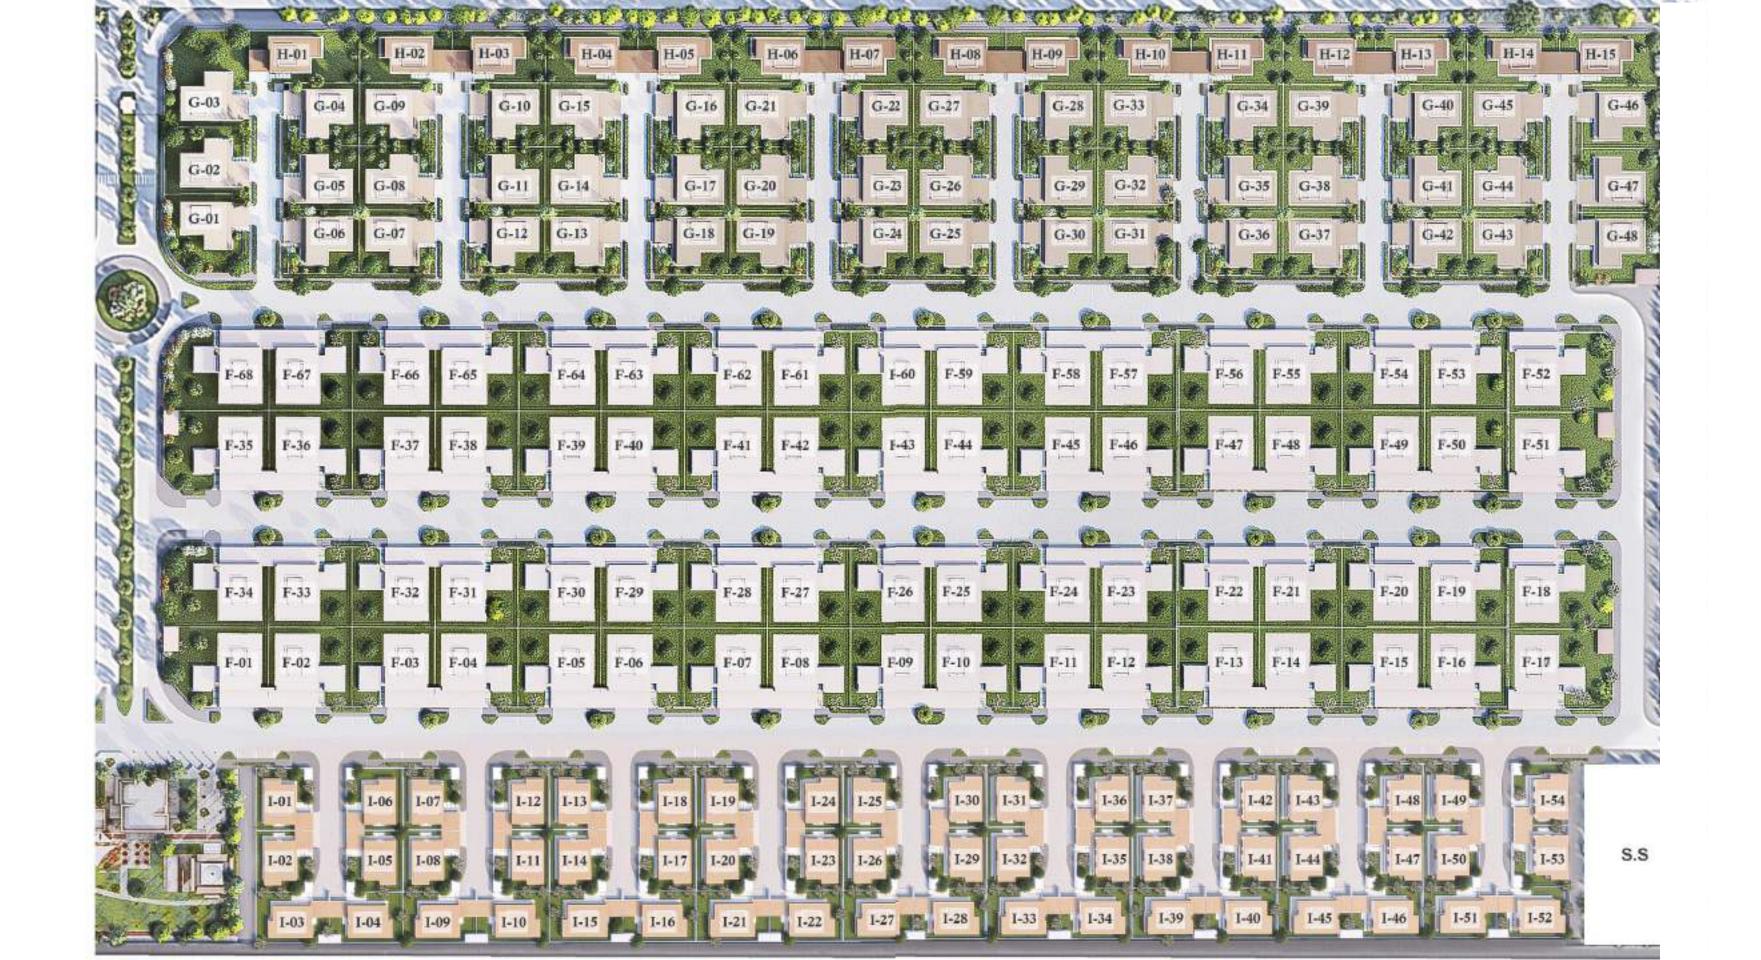

## الشارقة غاردن سيتي

توقير العديد مـن الخيارات لمنزل الأحلام الفاخر لتلائم جميع الأحجام والميزانيات مكونة من قلل مستقلة ثلاثة و أربعة و خمسة غرف نوم مـع مساحات بناء تثراوح بيـن 5,684 - 5,686 قـدم مربـع.

### Sharjah Garden City

Offering luminous dream home options that suit a variety of space and budget needs having  $\Im_{\lambda}$  4 and 5. Bedrooms with a total built up area ranging from  $\Im_{\lambda}436$  to  $\Im_{\lambda}684$  sq. ft.

## 

دع حيائك تبدأ في مجمع عائلي مترايط يعيدا عن ازدحام المدينة الشارقة غاردن سيتي هو مجمع سكني حصري يسمح للسكان بأن يختاروا بين مجموعة واسعة من بيوت الأحلام التي تقع ضمن مساحات خضراء جميلة. هذا المجمع الفريد الذي يغطي مساحة 10.763,900 قدم مربع صمم ليوفر للسكان أعلى درجات الأمان والخصوصية بينما يتمتعون يفلل مستقلة و محاطة بمساحات خضراء ومرافق مناسبة للعائلات في حي نابض بالحياة ذو موقع متميز.