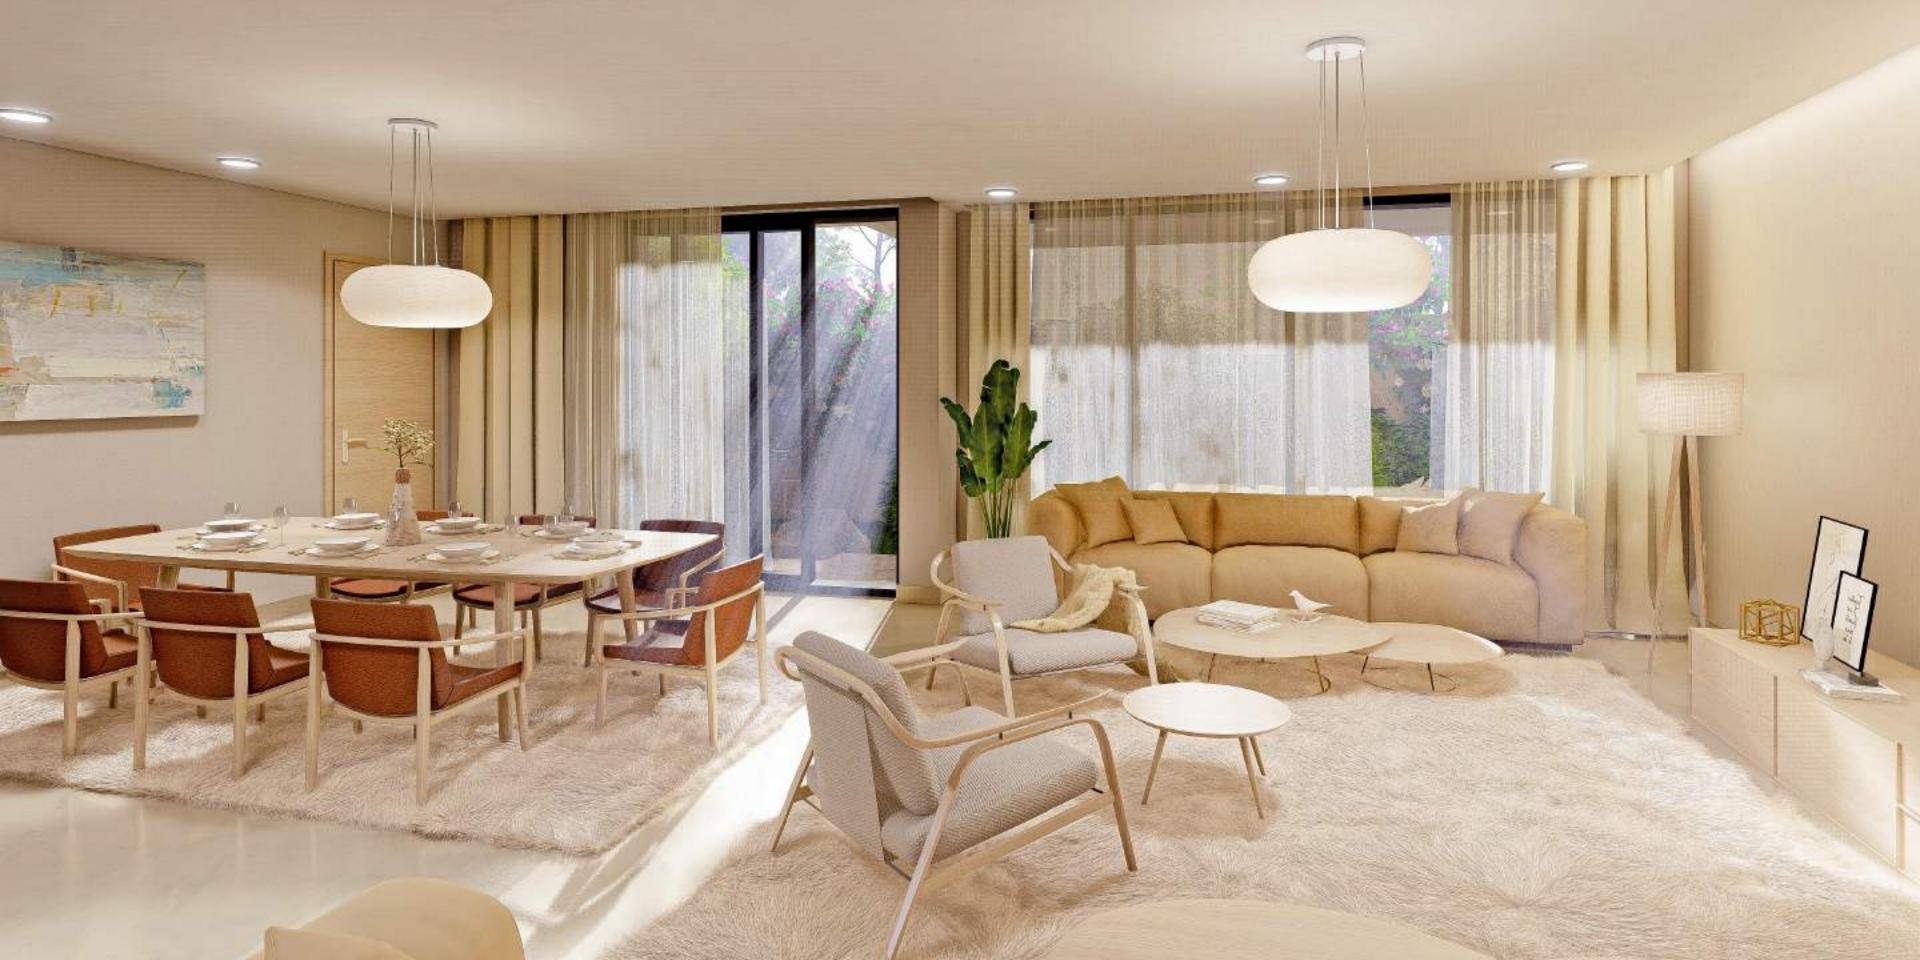

#### توفر ۳ صالات فعیشیة

ا) المجلس، صالة ممكن استخدامها حفاضاً على خصوصية المنز ل. r) غرفة الجلوس الرئيسية عبارة عن صالة مفتوحة تجمع بين غرفة الضعام وغرقة. الجلوس

٣) غُرْفة الجنوس الخاصة، والتي تقع في الطابق الأول.
وتتميز الفيلا بفرفة نوم رئيسية مع غرفة منابس وحمام بالإضافة إلى موقف بتسبع. لثلاثة سيارات وغرفية سائق فارجيبة ووحدة ثخزين واسعة ومسبح بعبد إضافة اخليارية.

#### Offers 3 living spaces

- 1. The Guest Mailis, which is a space that may be used without interrupting the privacy of the house.
- 2. The Main Living space an open plan combining the dining space with a flexible living space.
- 3. The Private Living space, which is located on the first floor.

- The Villa Features a main master bedroom with a walk-in dressing space and a bathroom that is fitted with both a bathtub and a shower.

Exclusively to this villa the offerings consist of a three car parking garage, an external driver's room, a spacious storage unit and a Pool that is an optional add-on.