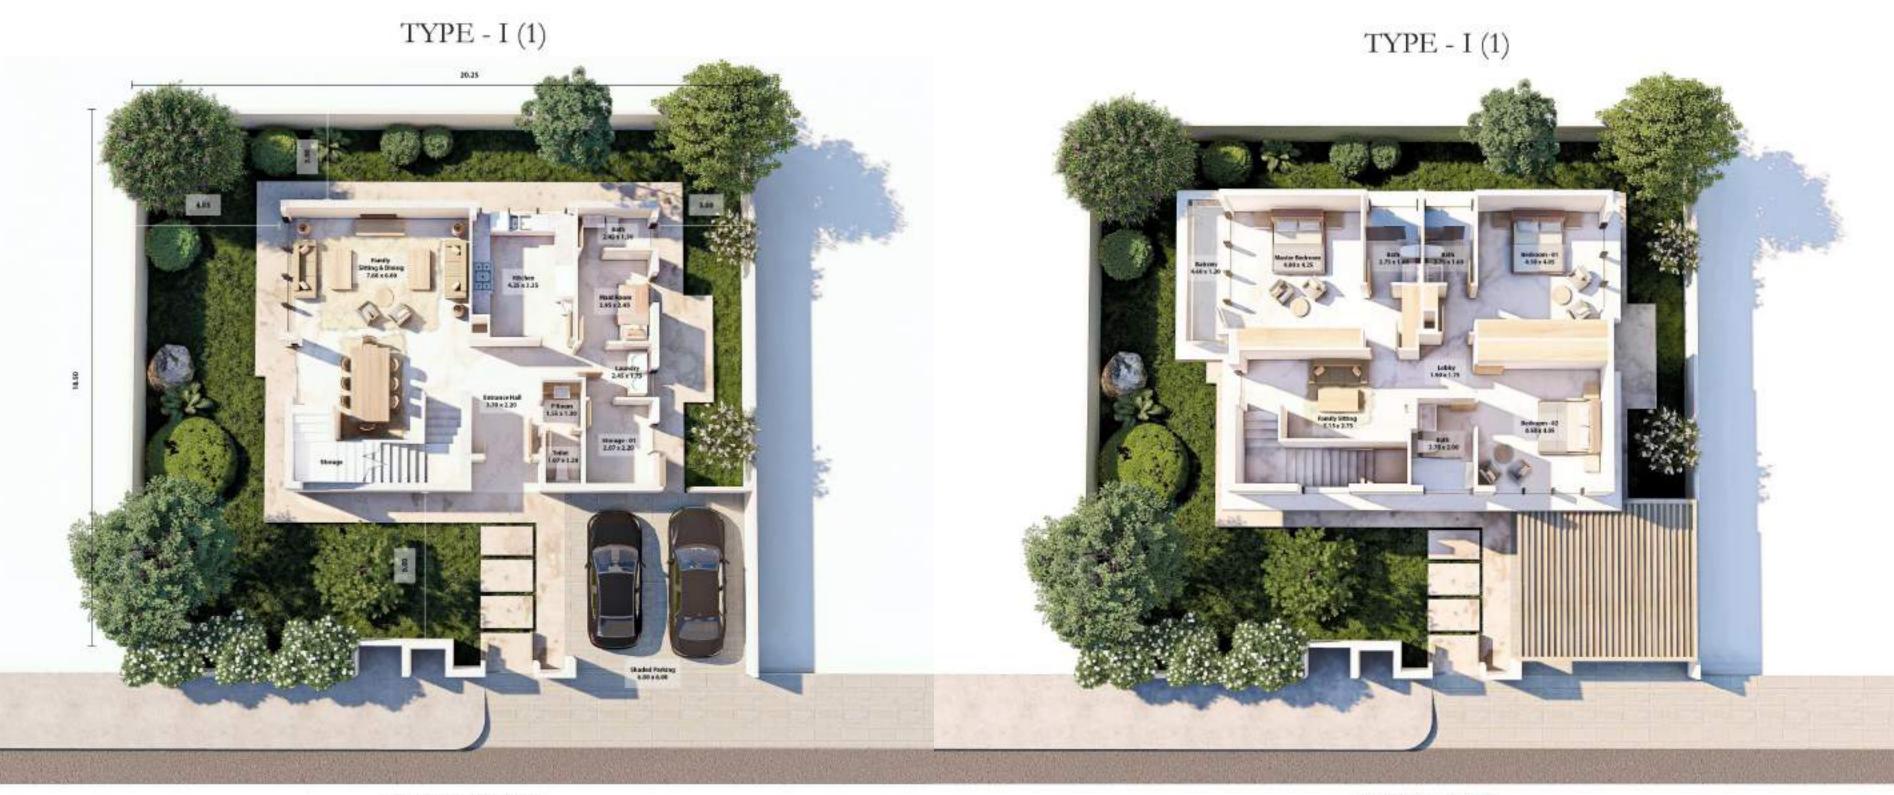

### فیلا ثلاث غرف نوم The Three Bedroom Villa TYPE 1 (1)

| The Areas                   |          |          | المساحات               |
|-----------------------------|----------|----------|------------------------|
|                             | ملر مربع | قدم مربع |                        |
|                             | SQ.M     | SQ.FT    |                        |
| Ground Floor Area           | 716      | 1247     | مساحة الطابق الأرضي    |
| First Floor Area            | 116      | 1247     | فساحة الطابق الأول     |
| Total Built Area            | 232      | 2494     | مساحة اليثام           |
| Car Parking                 | 28       | 296      | فوقف البسيارات         |
| Total Built Area with Shade | 259      | 2790     | مساحة البناء الإجمالية |
| Total Plot Area             | 175      | 4032     | فساحة الأرض            |
|                             |          |          |                        |

TYPE - I (2)

| The Areas                   |          |          | المساحات               |
|-----------------------------|----------|----------|------------------------|
|                             | ملز مربع | قدم مربع |                        |
|                             | SQ.M     | SQ.FT    |                        |
| Ground Floor Area           | T16      | 1247     | فساحة الطابق الأرضي    |
| First Floor Area            | 116      | 1247     | مساحة الطابق الأول     |
| Total Built Area            | 232      | 2494     | مساحة اليثام           |
| Car Parking                 | 28       | 296      | فوقف البسيارات         |
| Total Built Area with Shade | 259      | 2790     | مساحة البناء الإجمالية |
| Total Plot Area             | 399      | 4291     | فنساحة الأرض           |
|                             |          |          |                        |