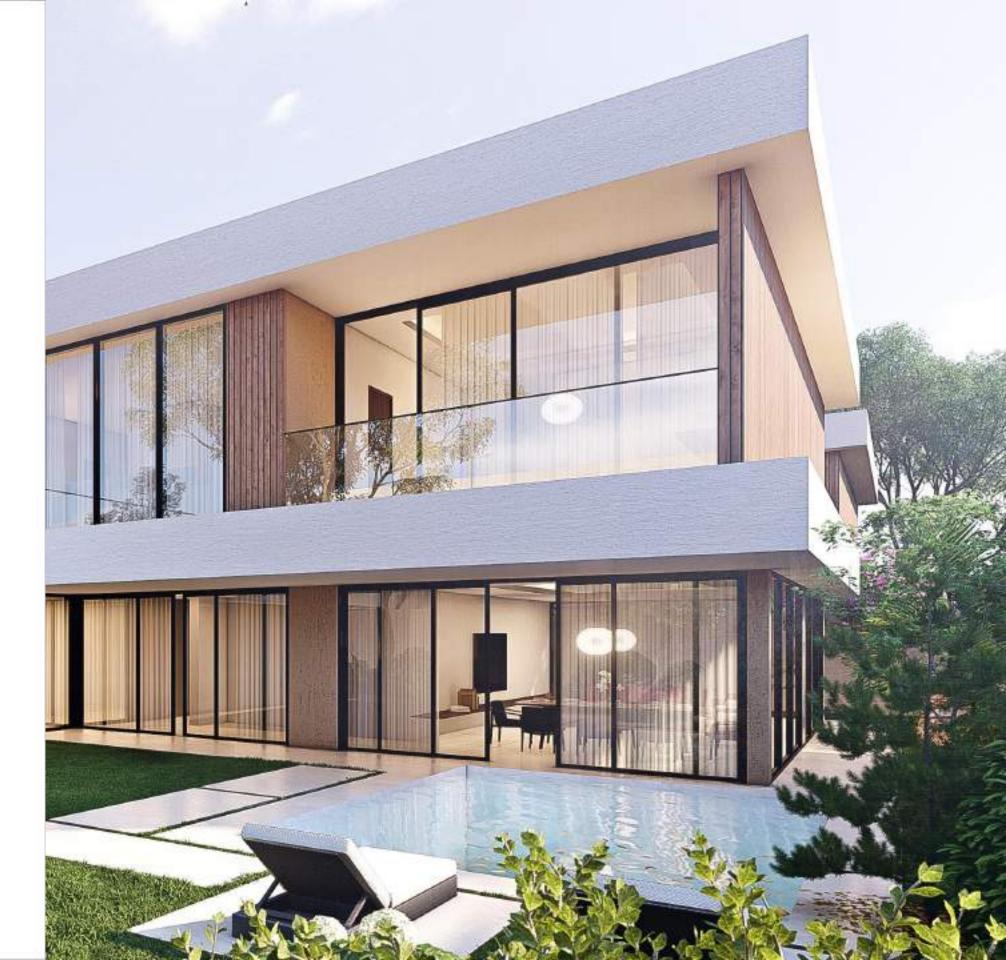

| مساحة الطابق الأول  |
| Total Built Area  | 437      | 4707     | مساحة اليثاء        |
|                   |          |          |                     |

| Total Built An | 10           | 437 | 4707 | مساحة الينام           |
|----------------|--------------|-----|------|------------------------|
| Drivers Room   |              | 23  | 247  | غرفة السائق            |
| Car Parking    |              | 68  | 731  | بيوقف السيارات         |
| Total Built An | e with Shade | 528 | 5684 | مساحة اليتاء الإجمالية |
| Total Plot Are | 8            | 676 | 7274 | مساحة الأرض            |

Location

| 111 | 10.00 | 10.40 |  |  | 14 | 111 | 10.42 |
|-----|-------|-------|--|--|----|-----|-------|
|     | H     |       |  |  |    |     |       |
|     |       |       |  |  |    |     | J     |

















## فيلا أربع غـــرف نــوم The Four Bedroom Villa

توفر الفيلا مجموعة متنوعة من المساحات التي تلبي جميع اختياجات العائلة العضرية Made for the modern family, the villa offers a variety of spaces that caters to every need



TYPE - G





4 Bedroom Villa - Ground Floor

## TYPE - G

4 Bedroom Villa - First Floor

# 

#### لوفر ۳ صالات معیشیة

1) المجلس، صالة ممكن استخدامها حفاظاً على خصوصية المتزال. r) غرفة الجلوس الرئيسية: عبارة عن صالة فشوحة تجمع بين غرفة الطمام وغرفة الجلوس

٢) غرفة الجلوس الخاصة، والتي تقع في الطابق الأول. وتتميز الفيلا بفرفة توم رئيسية مع غرفة ملابس وحمام بالإضافة إلى موقف يتسبع لسيارتين ووحدة تخزين واسعة ومسيح يعند إضافة اختيارية.

#### Offers 3 living spaces

- 1. The Guest Majlis, which is a space that may be used without interrupting the privacy of th