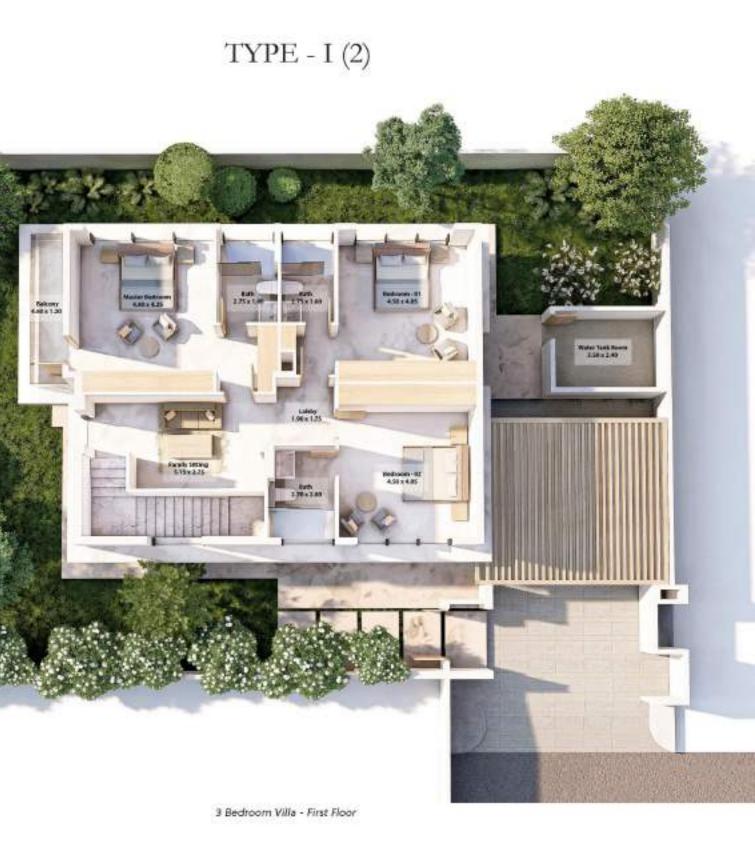

## TYPE - H

3 Bedroom Villa - First Floor

### فيلا ثلاث غرف نوم The Three Bedroom Villa

#### توفر 2 صالات معيشية

 ) غرفة الجلوس الرئيسية عبارة عن صالة ففتوخة تجمع بين غرفة. الضعام وغرفتين للجلـو س. r) غرفة الجلوس الخاصة، والتي تقع في الضابق الأ ول. - وتتميز الفيلا بغرقة نوم رئيسية مع غرقة ملابس وحمام بالإضافة الى موقف يتسع لسيارتين و وحدتين للتخزين

#### Offers a wide open plan

- he Main Living space an open plan combining the dining space with a lexible living space.
   he Private Living space, which is located on the first floor.

- The Villa Features a main master bedroom with a walk-in dressing space and a hathroom that is fitted with both a hathtab and a shower.

TYPE - I (2)

| The Areas                   |          |          | المساحات               |
|-----------------------------|----------|----------|------------------------|
|                             | ملز مربع | قدم مربع |                        |
|                             | SQ.M     | SQ.FT    |                        |
| Ground Floor Area           | T16      | 1247     | فساحة الطابق الأرضي    |
| First Floor Area            | 116      | 1247     | مساحة الطابق الأول     |
| Total Built Area            | 232      | 2494     | مساحة اليثام           |
| Car Parking                 | 28       | 296      | فوقف البسيارات         |
| Total Built Area with Shade | 259      | 2790     | مساحة البناء الإجمالية |
| Total Plot Area             | 399      | 4291     | فنساحة الأرض           |
|                             |          |          |                        |