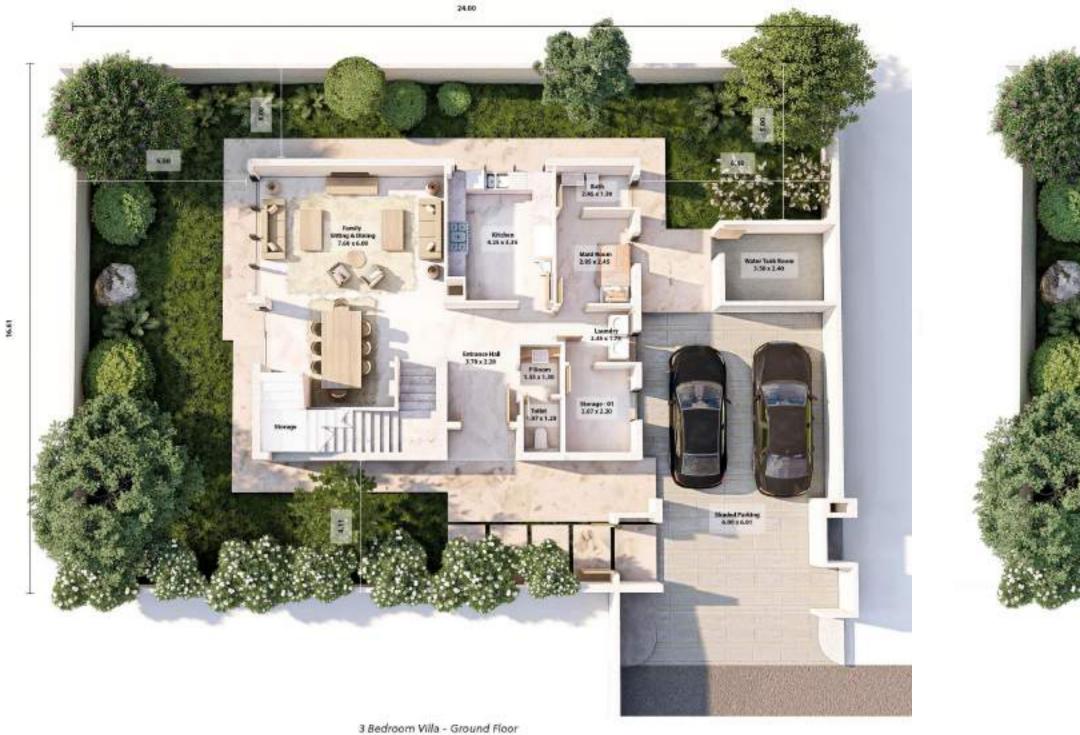

## فيلا ثلاث غـــرف نــوم The Three Bedroom Villa

توفرالفيلا مجموعة متنوعة من المساحات التي تنبي جميع احتياجات العائلة العصرية Made for the modern family, the villa offers a variety of spaces that caters to every need

TYPE - H

3 Bedroom Villa - Ground Floor

### فيلا ثلاث غرف نوم The Three Bedroom Villa

#### توفر 2 صالات معيشية

 ) غرفة الجلوس الرئيسية عبارة عن صالة ففتوخة تجمع بين غرفة. الضعام وغرفتين للجلـو س. r) غرفة الجلوس الخاصة، والتي تقع في الضابق الأ ول. - وتتميز الفيلا بغرقة نوم رئيسية مع غرقة ملابس وحمام بالإضافة الى موقف يتسع لسيارتين و وحدتين للتخزين

#### Offers a wide open plan

- he Main Living space an open plan combining the dining space with a lexible living space.
   he Private Living space, which is located on the first floor.

- The Villa Features a main master bedroom with a walk-in dressing space and a hathroom that is fitted with both a hathtab and a shower.

Exclusively to this villa the offerings consist of a two car parking garage, and a spacious storage unit. This villa offers the widest arrangement in which you can customize layouts

| The Areas                   |          |          | المساحات               |
|-----------------------------|----------|----------|------------------------|
|                             | ملر مربع | قدم مربع |                        |
|                             | SQ.M     | SQ.FT    |                        |
| Ground Finor Area           | 137      | 1475     | مساحة الطابق الأركبي   |
| First Floor Area            | 131      | 1405     | فساحة الطابق الثول     |
| Total Built Area            | 274      | 2951     | مساحة اليثاء           |
| Car Parking                 | 45       | 486      | فوقف البسيارات         |
| Total Built Aree with Shade | 319      | 3436     | مساحة البتاء الإجمالية |
| Total Piot Area             | 496      | 5340     | فساحة الأرض            |