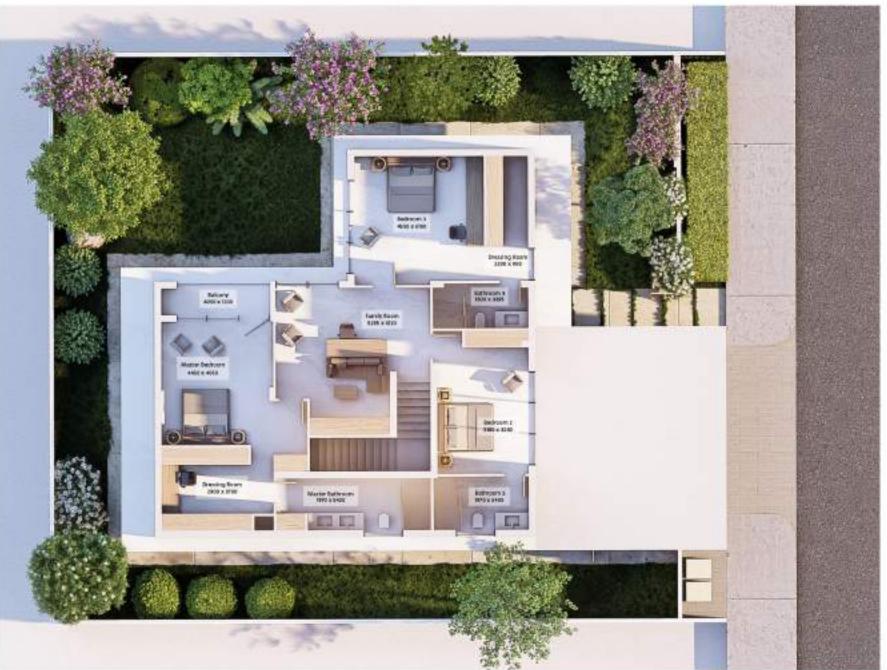

## فيلا خمس غـــرف نــوم The Five Bedroom Villa

توفر الفيلا مجموعة متنوعة من المساحات التي تئبي جميع احتياجات العائلة العصرية Made for the modern family, the villa offers a variety of spaces that caters to every need

5 Bedroom Villa - Ground Floor

### فيلا خمس غــــرف نــوم The Five Bedroom Villa

#### توفر ۳ صالات فعیشیة

ا) المجلس، صالة ممكن استخدامها حفاضاً على خصوصية المنز ل. r) غرفة الجلوس الرئيسية عبارة عن صالة مفتوحة تجمع بين غرفة الضعام وغرقة. الجلوس

٣) غُرْفة الجنوس الخاصة، والتي تقع في الطابق الأول.
وتتميز الفيلا بفرفة نوم رئيسية مع غرفة منابس وحمام بالإضافة إلى موقف بتسبع. لثلاثة سيارات وغرفية سائق فارجيبة ووحدة ثخزين واسعة ومسبح بعبد إضافة اخليارية.

#### Offers 3 living spaces

- 1. The Guest Mailis, which is a space that may be used without interrupting the privacy of the house.
- 2. The Main Living space an open plan combining the dining space with a flexible living space.
- 3. The Private Living space, which is located on the first floor.

- The Villa Features a main master bedroom with a walk-in dressing space and a bathroom that is fitted with both a bathtub and a shower.

Exclusively to this villa the offerings consist of a three car parking garage, an external driver's room, a spacious storage unit and a Pool that is an optional add-on.

| The Areas         |          |          | نمساحات             |
|-------------------|----------|----------|---------------------|
|                   | مثر مربع | قدم مريع |                     |
|                   | 5Q.M     | SQ.FT    |                     |
| Ground Floor Area | 233      | 2504     | مساحة الطابق الأرضي |
| First Floor Area  | 205      | 2202     | مساحة الطابق الأول  |
| Total Built Area  | 437      | 4707     | مساحة اليثاء        |
|                   |          |          |                     |

| Total Built An | 10           | 437 | 4707 | مساحة الينام           |
|----------------|--------------|-----|------|------------------------|
| Drivers Room   |              | 23  | 247  | غرفة السائق            |
| Car Parking    |              | 68  | 731  | بيوقف السيارات         |
| Total Built An | e with Shade | 528 | 5684 | مساحة اليتاء الإجمالية |
| Total Plot Are | 8            | 676 | 7274 | مساحة الأرض            |