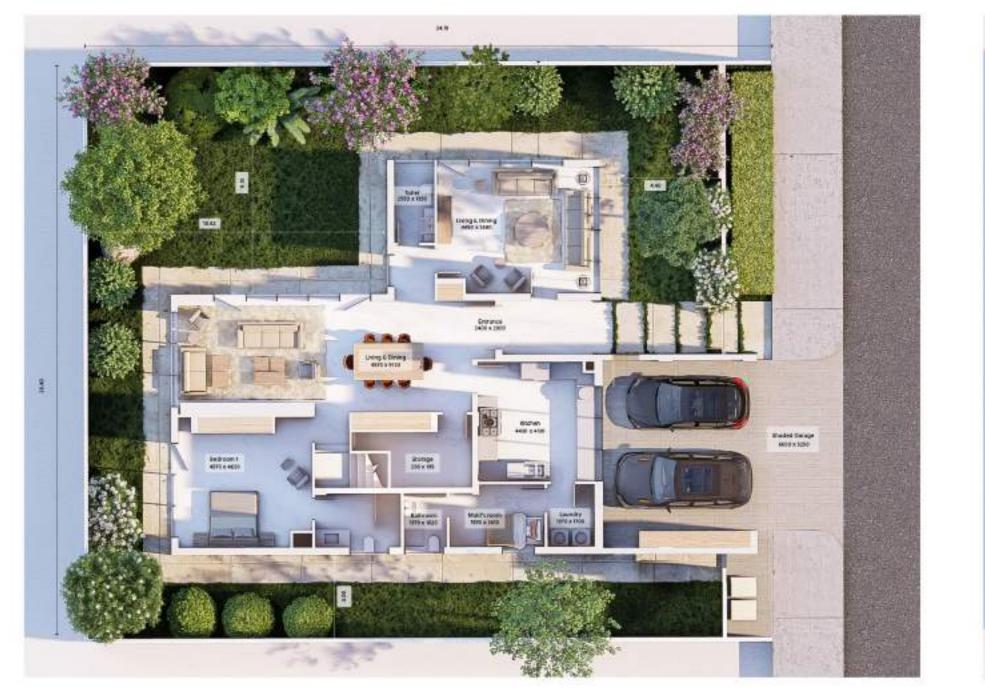

## فيلا خمس غـــرف نــوم The Five Bedroom Villa

توفر الفيلا مجموعة متنوعة من المساحات التي تئبي جميع احتياجات العائلة العصرية Made for the modern family, the villa offers a variety of spaces that caters to every need

#### Offers 3 living spaces

- 1. The Guest Mailis, which is a space that may be used without interrupting the privacy of the house.
- 2. The Main Living space an open plan combining the dining space with a flexible living space.
- 3. The Private Living space, which is located on the first floor.

- The Villa Features a main master bedroom with a walk-in dressing space and a bathroom that is fitted with both a bathtub and a shower.

Exclusively to this villa the offerings consist of a three car parking garage, an external driver's room, a spacious storage unit and a Pool that is an optional add-on.

| The Areas         |          |          | نمساحات             |
|-------------------|----------|----------|---------------------|
|                   | مثر مربع | قدم مريع |                     |
|                   | 5Q.M     | SQ.FT    |                     |
| Ground Floor Area | 233      | 2504     | مساحة الطابق الأرضي |
| First Floor Area  | 205      | 2202     | مساحة الطابق الأول  |
| Total Built Area  | 437      | 4707     | مساحة اليثاء        |
|                   |          |          |                     |

| Total Built An | 10           | 437 | 4707 | مساحة الينام           |
|----------------|--------------|-----|------|------------------------|
| Drivers Room   |              | 23  | 247  | غرفة السائق            |
| Car Parking    |              | 68  | 731  | بيوقف السيارات         |
| Total Built An | e with Shade | 528 | 5684 | مساحة اليتاء الإجمالية |
| Total Plot Are | 8            | 676 | 7274 | مساحة الأرض            |