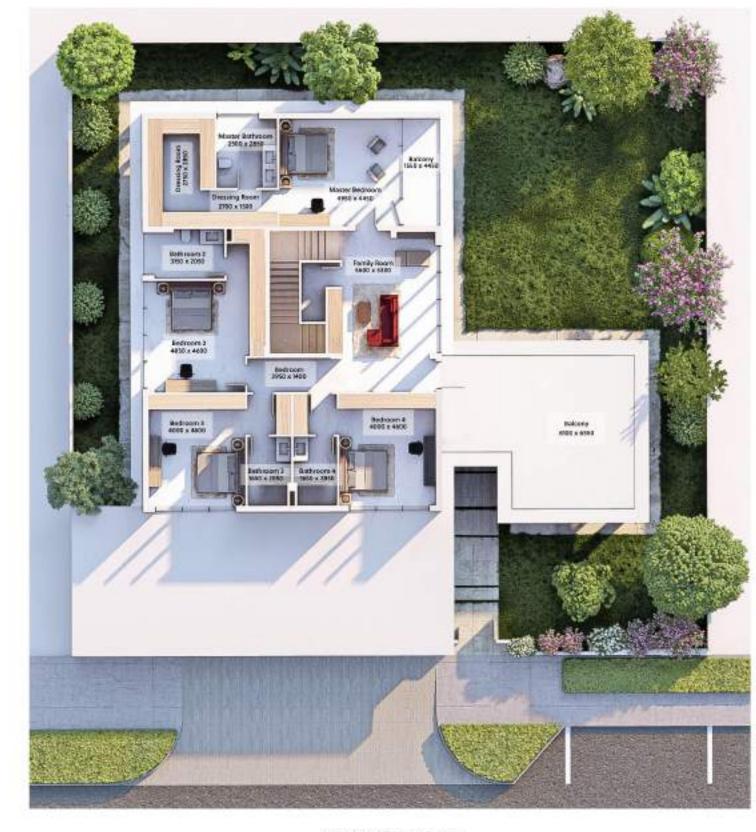

## فيلا خمس غـــرف نــوم The Five Bedroom Villa

توفر الفيلا مجموعة متنوعة من المساحات التي تئبي جميع احتياجات العائلة العصرية Made for the modern family, the villa offers a variety of spaces that caters to every need

#### Offers 3 living spaces

- 1. The Guest Mailis, which is a space that may be used without interrupting the privacy of the house.
- 2. The Main Living space an open plan combining the dining space with a flexible living space.
- 3. The Private Living space, which is located on the first floor.

- The Villa Features a main master bedroom with a walk-in dressing space and a bathroom that is fitted with both a bathtub and a shower.

Exclusively to this villa the offerings consist of a three car parking garage, an external driver's room, a spacious storage unit and a Pool that is an optional add-on.

| The Areas         |          |          | نمساحات             |
|-------------------|----------|----------|---------------------|
|                   | مثر مربع | قدم مريع |                     |
|                   | 5Q.M     | SQ.FT    |                     |
| Ground Floor Area | 233      | 2504     | مساحة الطابق الأرضي |
| First Floor Area  | 205      | 2202     | مساحة الطابق الأول  |
| Total Built Area  | 437      | 4707     | مساحة اليثاء        |
|                   |          |          |                     |

| Total Built An | 10           | 437 | 4707 | مساحة الينام           |
|----------------|--------------|-----|------|------------------------|
| Drivers Room   |              | 23  | 247  | غرفة السائق            |
| Car Parking    |              | 68  | 731  | بيوقف السيارات         |
| Total Built An | e with Shade | 528 | 5684 | مساحة اليتاء الإجمالية |
| Total Plot Are | 8            | 676 | 7274 | مساحة الأرض            |