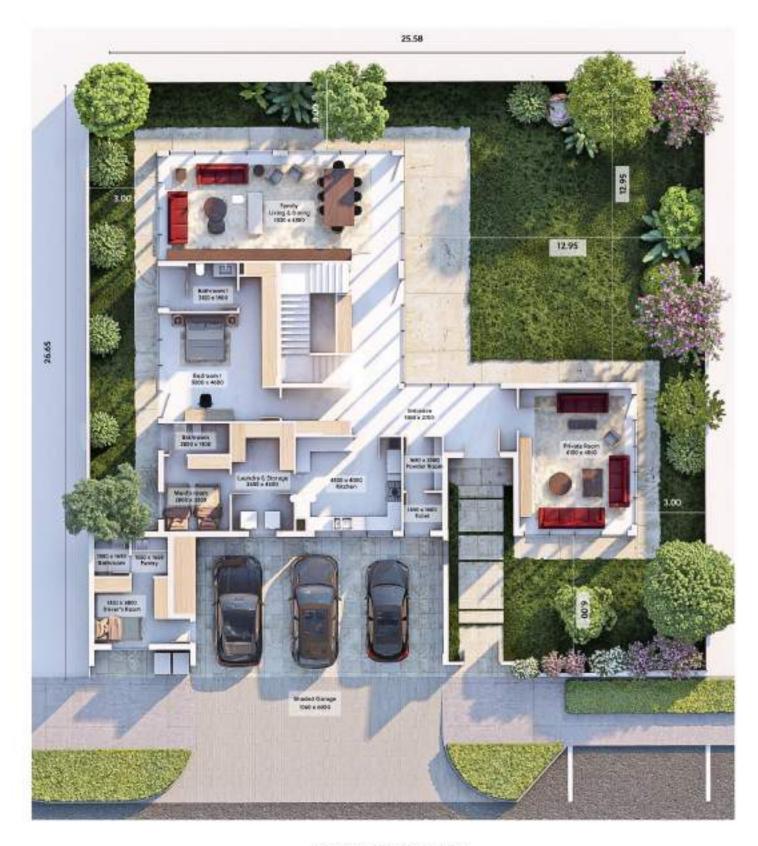

## فيلا خمس غـــرف نــوم The Five Bedroom Villa

توفر الفيلا مجموعة متنوعة من المساحات التي تئبي جميع احتياجات العائلة العصرية Made for the modern family, the villa offers a variety of spaces that caters to every need

#### Offers 3 living spaces

- 1. The Guest Mailis, which is a space that may be used without interrupting the privacy of the house.
- 2. The Main Living space an open plan combining the dining space with a flexible living space.
- 3. The Private Living space, which is located on the first floor.

- The Villa Features a main master bedroom with a walk-in dressing space and a bathroom that is fitted with both a bathtub and a shower.

Exclusively to this villa the offerings consist of a three car parking garage, an external driver's room, a spacious storage unit and a Pool that is an optional add-on.

| The Areas         |          |          | نمساحات             |
|-------------------|----------|----------|---------------------|
|                   | مثر مربع | قدم مريع |                     |
|                   | 5Q.M     | SQ.FT    |                     |
| Ground Floor Area | 233      | 2504     | مساحة الطابق الأرضي |
| First Floor Area  | 205      | 2202     | مساحة الطابق الأول  |
| Total Built Area  | 437      | 4707     | مساحة اليثاء        |
|                   |          |          |                     |

| Total Built An | 10           | 437 | 4707 | مساحة الينام           |
|----------------|--------------|-----|------|------------------------|
| Drivers Room   |              | 23  | 247  | غرفة السائق            |
| Car Parking    |              | 68  | 731  | بيوقف السيارات         |
| Total Built An | e with Shade | 528 | 5684 | مساحة اليتاء الإجمالية |
| Total Plot Are | 8            | 676 | 7274 | مساحة الأرض            |