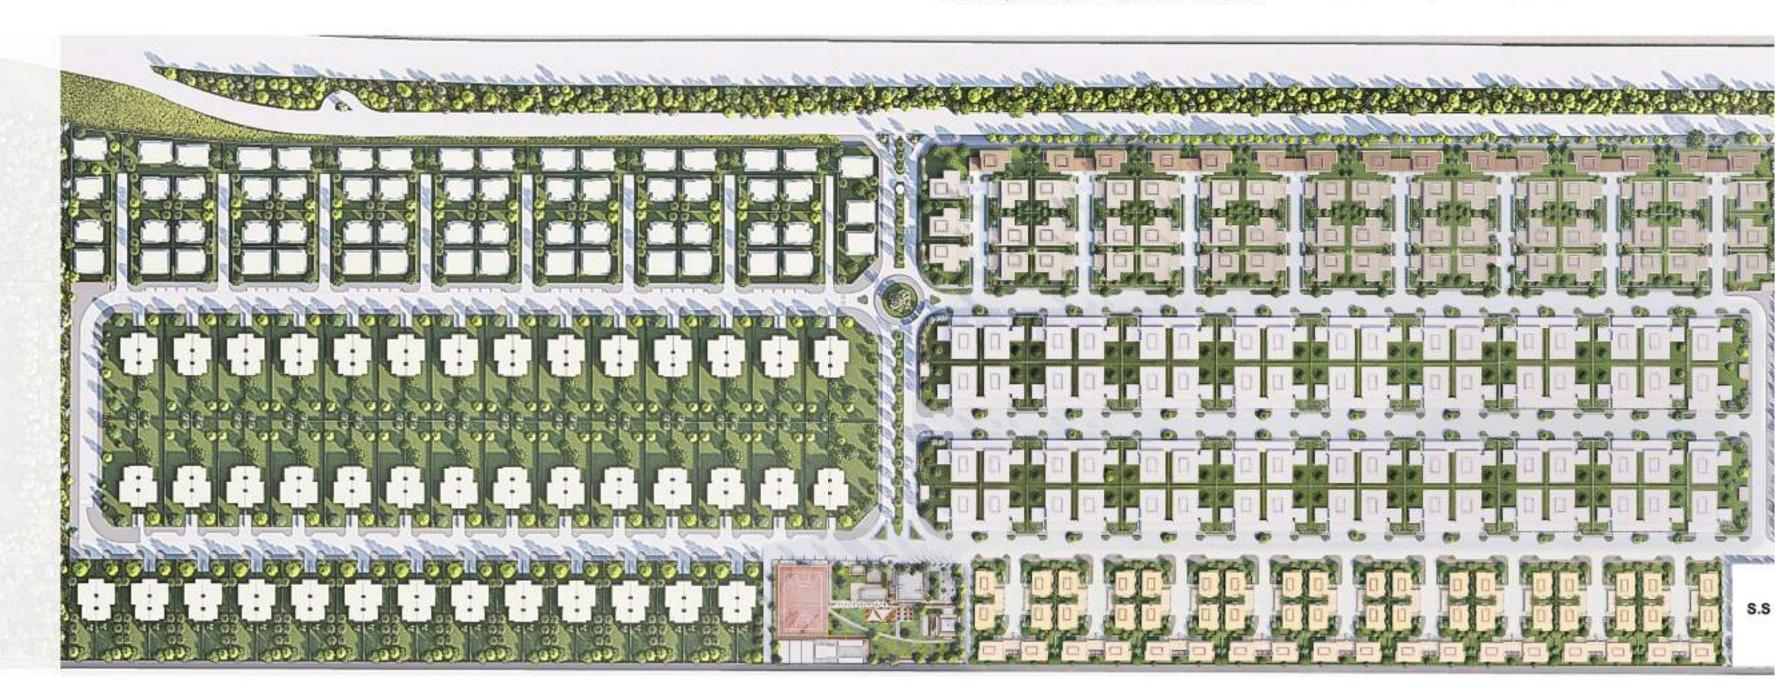

## 

دع حيائك تبدأ في مجمع عائلي مترايط يعيدا عن ازدحام المدينة الشارقة غاردن سيتي هو مجمع سكني حصري يسمح للسكان بأن يختاروا بين مجموعة واسعة من بيوت الأحلام التي تقع ضمن مساحات خضراء جميلة. هذا المجمع الفريد الذي يغطي مساحة 10.763,900 قدم مربع صمم ليوفر للسكان أعلى درجات الأمان والخصوصية بينما يتمتعون يفلل مستقلة و محاطة بمساحات خضراء ومرافق مناسبة للعائلات في حي نابض بالحياة ذو موقع متميز.