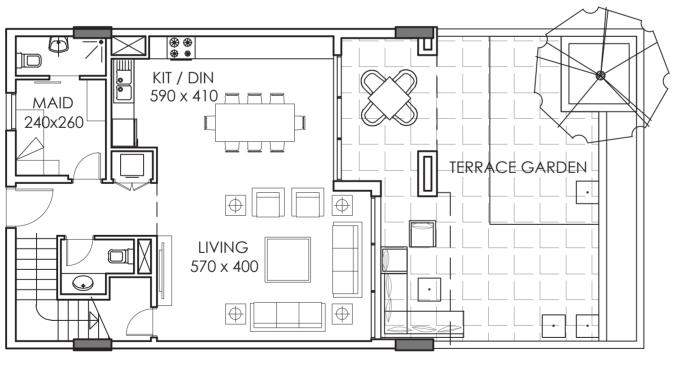

#### 2BHK | Type E Townhouse

| Internal Area | 121 sq.m |
|---------------|----------|
| Terrace Area  | 73 sq.m  |

**Duplex Upper Level** 

**Duplex Lower Level** 