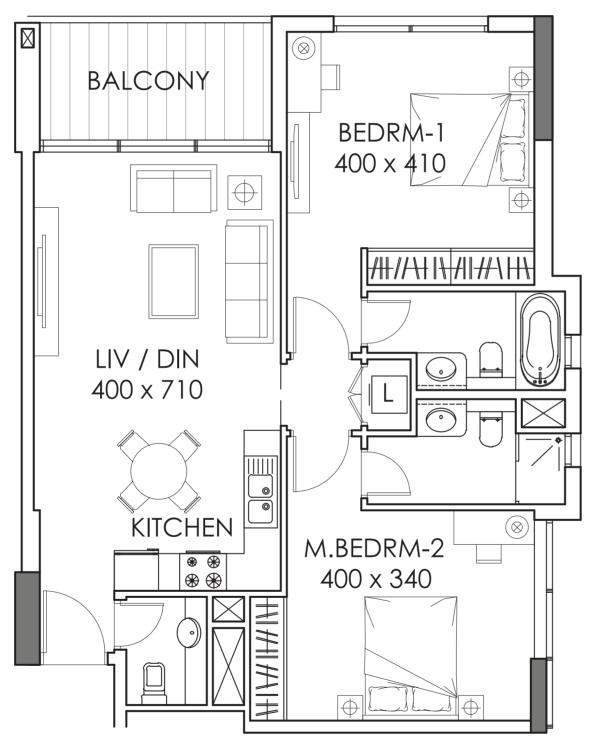

#### 2BHK | Type A

| Internal Area | 88 sq.m  |
|---------------|----------|
| Balcony Area  | 8.0 sq.m |