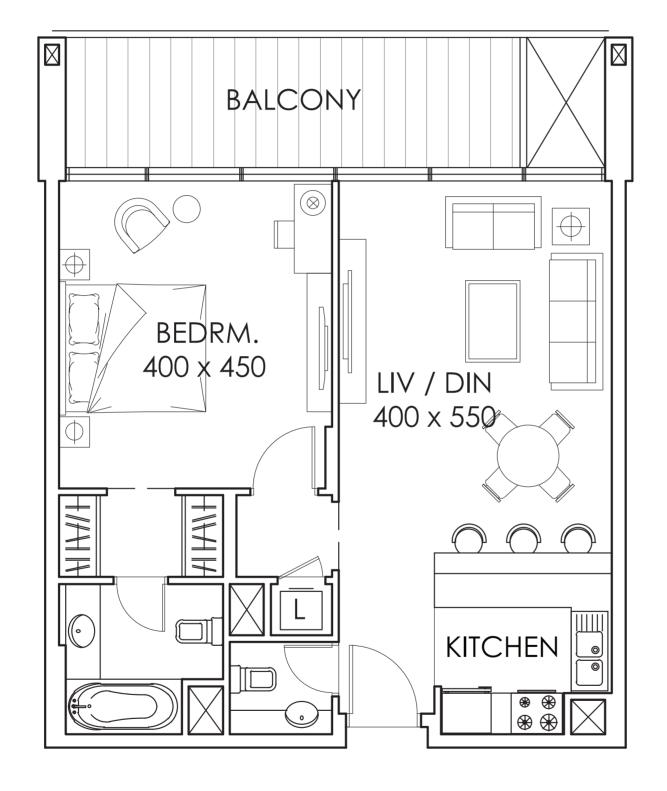

## 1BHK | Type A

| Internal Area | 68.3 sq.m |
|---------------|-----------|
| Balcony Area  | 13.9 sq.m |

| Internal Area | 70.7 sq.m |
|---------------|-----------|
| Balcony Area  | 7.6 sq.m  |

| Internal Area | 65 sq.m  |
|---------------|----------|
| Balcony Area  | 8.5 sq.m |