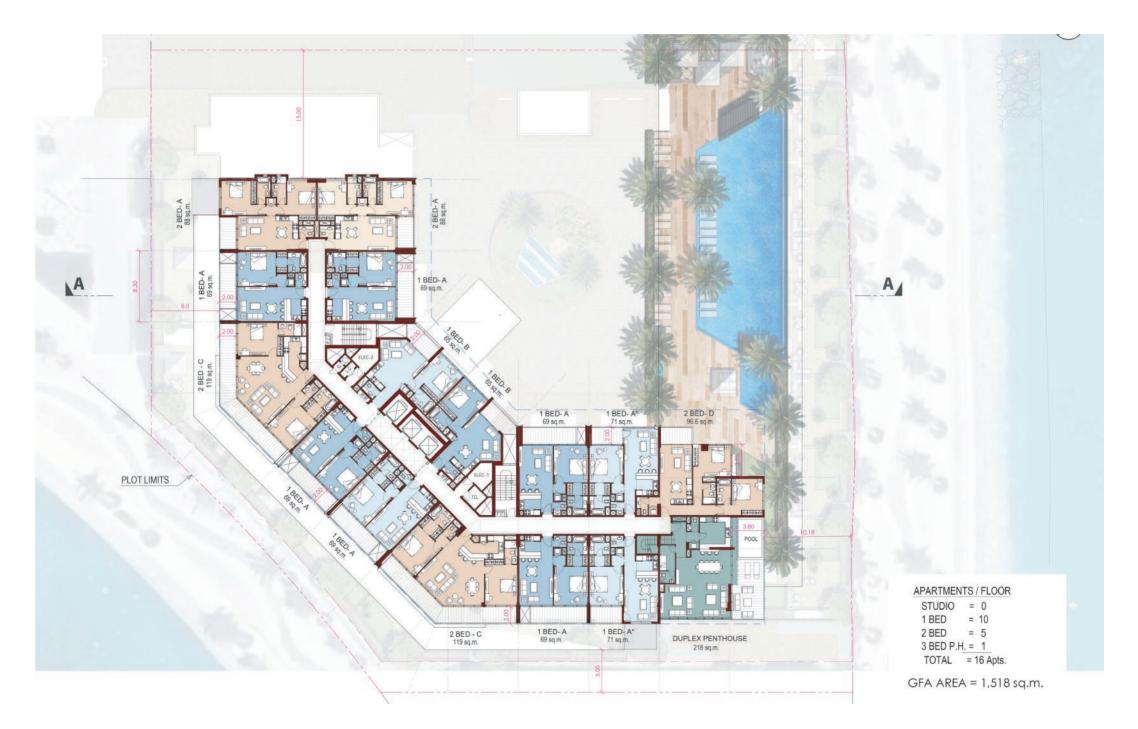

4 = 179 sq.m |
|---------------|-------------------|
| Terrace Area  | 153 sq.m          |





# 3 BHK Townhouse Type C

| Internal Area | 174.3 sq.m |
|---------------|------------|
| Balcony Area  | 28 sq.m    |





## 3 BHK Townhouse Type D

| Internal Area | 173 sq.m |
|---------------|----------|
| Balcony Area  | 39 sq.m  |





## 3 BHK | Type E

| Internal Area | 163 sq.m  |
|---------------|-----------|
| Balcony Area  | 29.4 sq.m |





| Internal Area | 106+111 = 217 sq.m |
|---------------|--------------------|
| Terrace Area  | 45.4 sq.m          |





#### 2<sup>nd</sup> Basement Floor Plan







#### 1<sup>st</sup> Basement Floor Plan







#### **Ground Floor Plan**







## First Floor Plan







#### Second Floor Plan







# Typical Floor Plan Floors 3 - 10







# Typical Floor Plan Floor 11







# Typical Floor Plan Floor 12

#### بـركــة للتـطويــر العــقاري BARAKA REAL ESTATE DEVELOPMENT

الطابـق التجـاري رقـم ا، فنـدق رويال روز، شـارع إلكتـرا، أبو ظبـي، الإمـارات العربيـة المتحدة، ص. ب ٧٧٨٤٩٦ Commercial Floor No.1, Royal Rose Hotel, Electra Street, Abu Dhabi, UAE, P.O. Box 778496 Toll free: 800-273323 | Website: www.thebayresidences.com

The images, artist representations, amenities and interior decorations, finishes, appliances and furnishings contained in this brochure are provided for illustrative purposes only. Baraka Real Estate Development reserves the right to substitute at any time without notice or all parts of the materials, appliances, equipment, fixtures and other construction and design details specified herein with similar ma