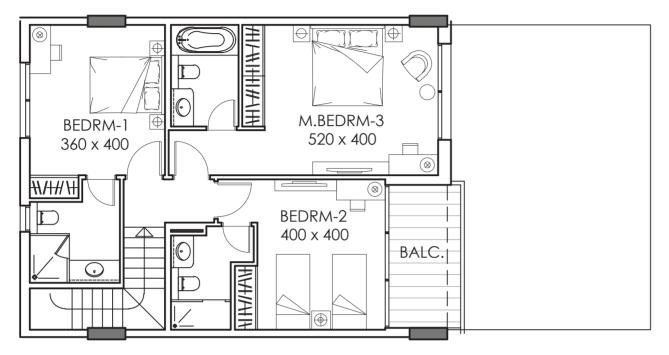

#### 2BHK | Type E Townhouse

| Internal Area | 121 sq.m |
|---------------|----------|
| Terrace Area  | 73 sq.m  |

**Duplex Upper Level** 

**Duplex Lower Level** 