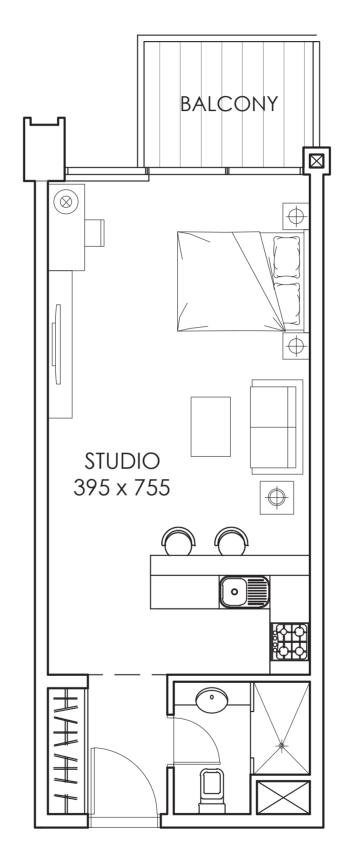

#### STUDIO | Type A

| Internal Area | 40.5 sq.m |
|---------------|-----------|
| Balcony Area  | 5.4 sq.m  |