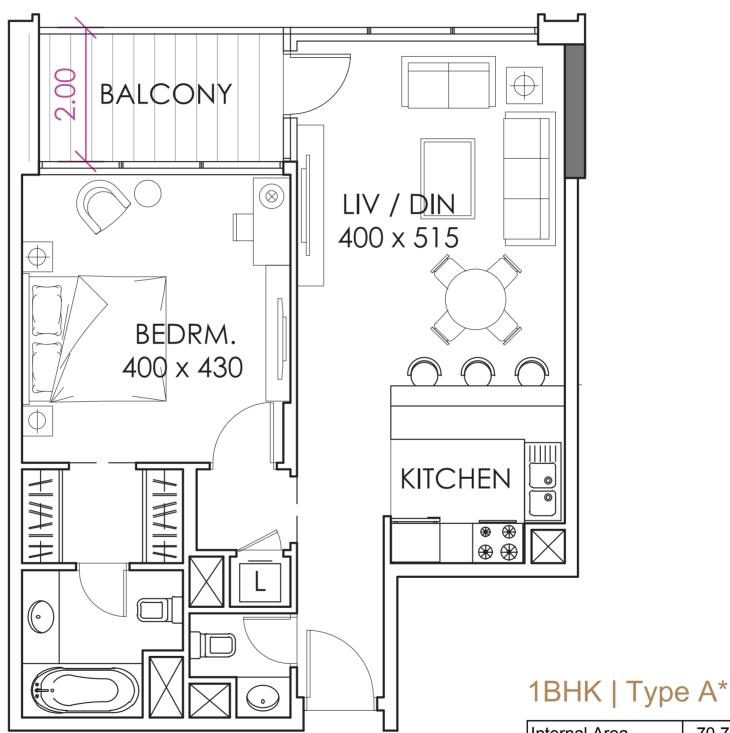

## 1BHK | Type A

| Internal Area | 68.3 sq.m |
|---------------|-----------|
| Balcony Area  | 13.9 sq.m |

| Internal Area | 70.7 sq.m |
|---------------|-----------|
| Balcony Area  | 7.6 sq.m  |

| Internal Area | 65 sq.m  |
|---------------|----------|
| Balcony Area  | 8.5 sq.m |