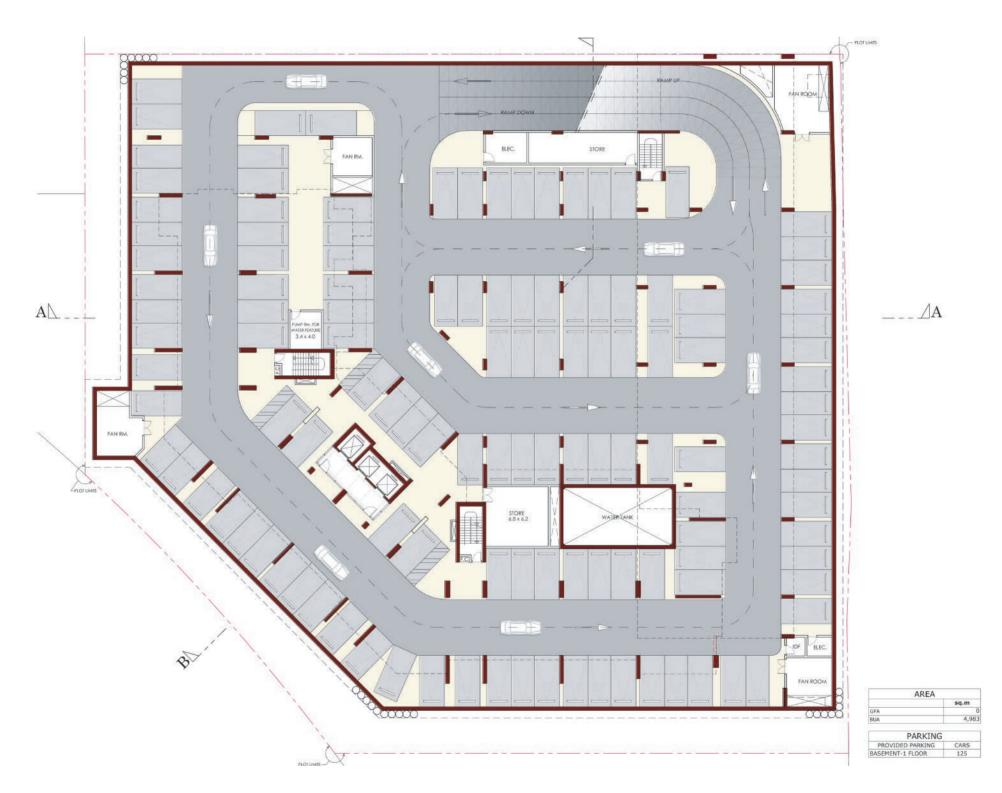

l Area | 78+88.7 = 166.7 sq.m |
|---------------|----------------------|
| Terrace Area  | 69 sq.m              |







## 3 BHK Townhouse Type B (Duplex)

| Internal Area | 75+104 = 179 sq.m |
|---------------|-------------------|
| Terrace Area  | 153 sq.m          |





# 3 BHK Townhouse Type C

| Internal Area | 174.3 sq.m |
|---------------|------------|
| Balcony Area  | 28 sq.m    |





## 3 BHK Townhouse Type D

| Internal Area | 173 sq.m |
|---------------|----------|
| Balcony Area  | 39 sq.m  |





## 3 BHK | Type E

| Internal Area | 163 sq.m  |
|---------------|-----------|
| Balcony Area  | 29.4 sq.m |





| Internal Area | 106+111 = 217 sq.m |
|---------------|--------------------|
| Terrace Area  | 45.4 sq.m          |





#### 2<sup>nd</sup> Basement Floor Plan







#### 1<sup>st</sup> Basement Floor Plan







#### **Ground Floor Plan**







## First Floor Plan







#### Second Floor Plan







# Typical Floor Plan Floors 3 - 10







# Typical Floor Plan Floor 11







# Typical Floor Plan Floor 12

#### بـركــة للتـطويــر العــقاري BARAKA REAL ESTATE DEVELOPMENT

الطابـق التجـاري رقـم ا، فنـدق رويال روز، شـارع إلكتـرا، أبو ظبـي، الإمـارات العربيـة المتحدة، ص. ب ٧٧٨٤٩٦ Commercial Floor No.1, Royal Rose Hotel, Electra Street, Abu Dhabi, UAE, P.O. Box 778496 Toll free: 800-273323 | Website: www.thebayresidences.com

The images, artist representations, amenities and interior decorations, finishes, appliances and furnishings contained in this brochure are provided for illustrative purposes only. Baraka Real Estate Development reserves the righ