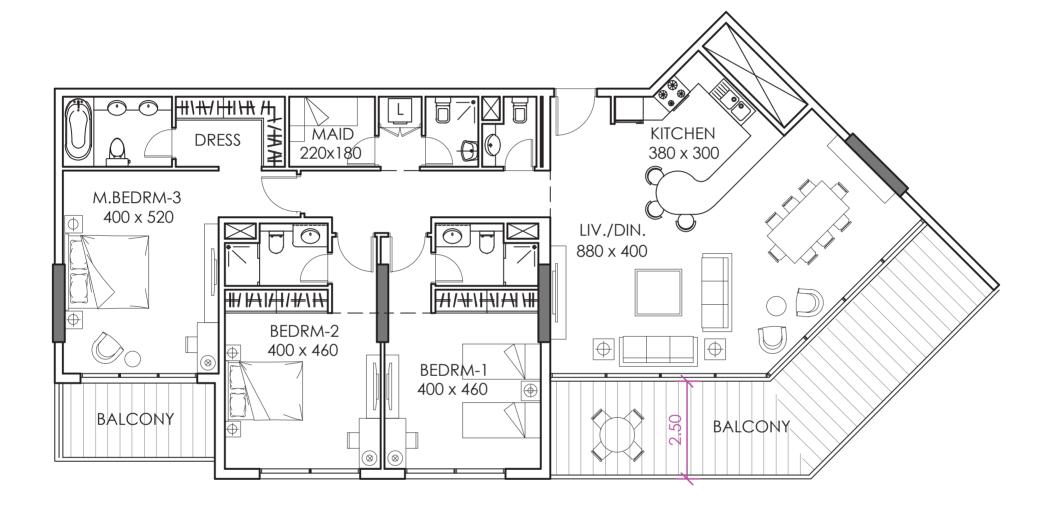

## 3 BHK | Type E

| Internal Area | 163 sq.m  |
|---------------|-----------|
| Balcony Area  | 29.4 sq.m |

| Internal Area | 106+111 = 217 sq.m |
|---------------|--------------------|
| Terrace Area  | 45.4 sq.m          |