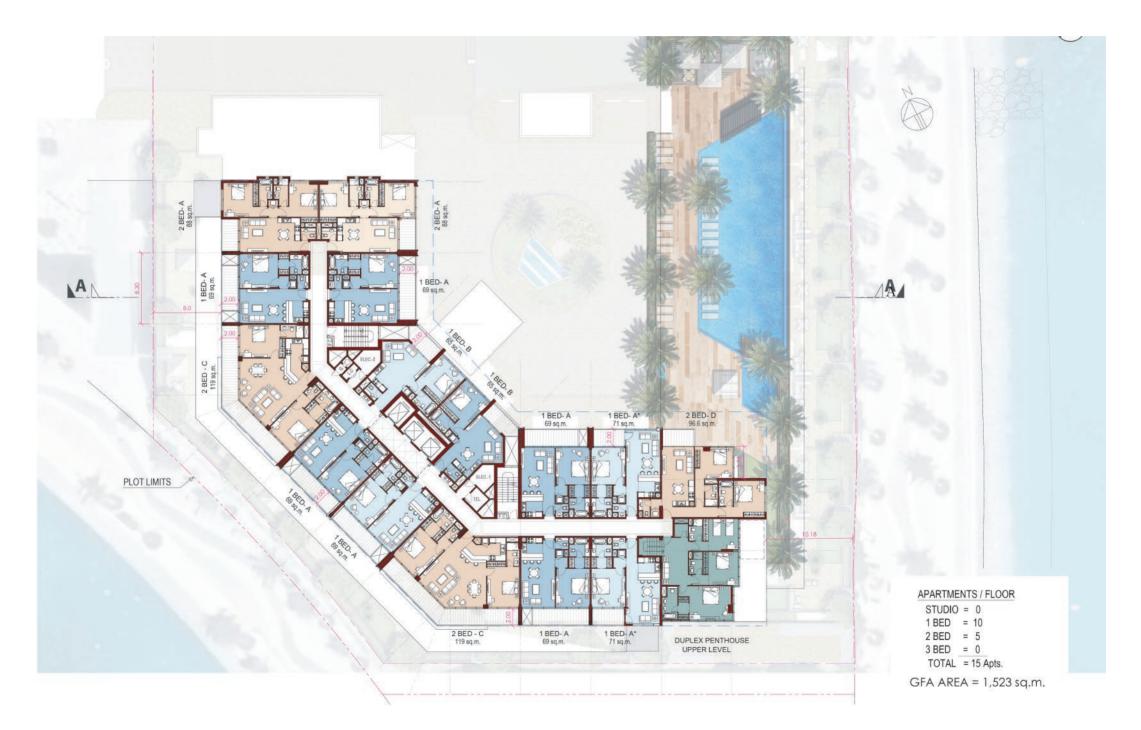

--------------|
| Terrace Area  | 153 sq.m          |





# 3 BHK Townhouse Type C

| Internal Area | 174.3 sq.m |
|---------------|------------|
| Balcony Area  | 28 sq.m    |





## 3 BHK Townhouse Type D

| Internal Area | 173 sq.m |
|---------------|----------|
| Balcony Area  | 39 sq.m  |





## 3 BHK | Type E

| Internal Area | 163 sq.m  |
|---------------|-----------|
| Balcony Area  | 29.4 sq.m |





| Internal Area | 106+111 = 217 sq.m |
|---------------|--------------------|
| Terrace Area  | 45.4 sq.m          |





#### 2<sup>nd</sup> Basement Floor Plan







#### 1<sup>st</sup> Basement Floor Plan







#### **Ground Floor Plan**







## First Floor Plan







#### Second Floor Plan







# Typical Floor Plan Floors 3 - 10







# Typical Floor Plan Floor 11







# Typical Floor Plan Floor 12

#### بـركــة للتـطويــر العــقاري BARAKA REAL ESTATE DEVELOPMENT

الطابـق التجـاري رقـم ا، فنـدق رويال روز، شـارع إلكتـرا، أبو ظبـي، الإمـارات العربيـة المتحدة، ص. ب ٧٧٨٤٩٦ Commercial Floor No.1, Royal Rose Hotel, Electra Street, Abu Dhabi, UAE, P.O. Box 778496 Toll free: 800-273323 | Website: www.thebayresidences.com

The images, artist representations, amenities and interior decorations, finishes, appliances and furnishings contained in this brochure are provided for illustrative purposes only. Baraka Real Estate Development reserves the right to substitute at any time without notice or all parts of the materials, appliances, equipment, fixtures and other construction and design details specified herein with similar materials, appliances, equipment and/or