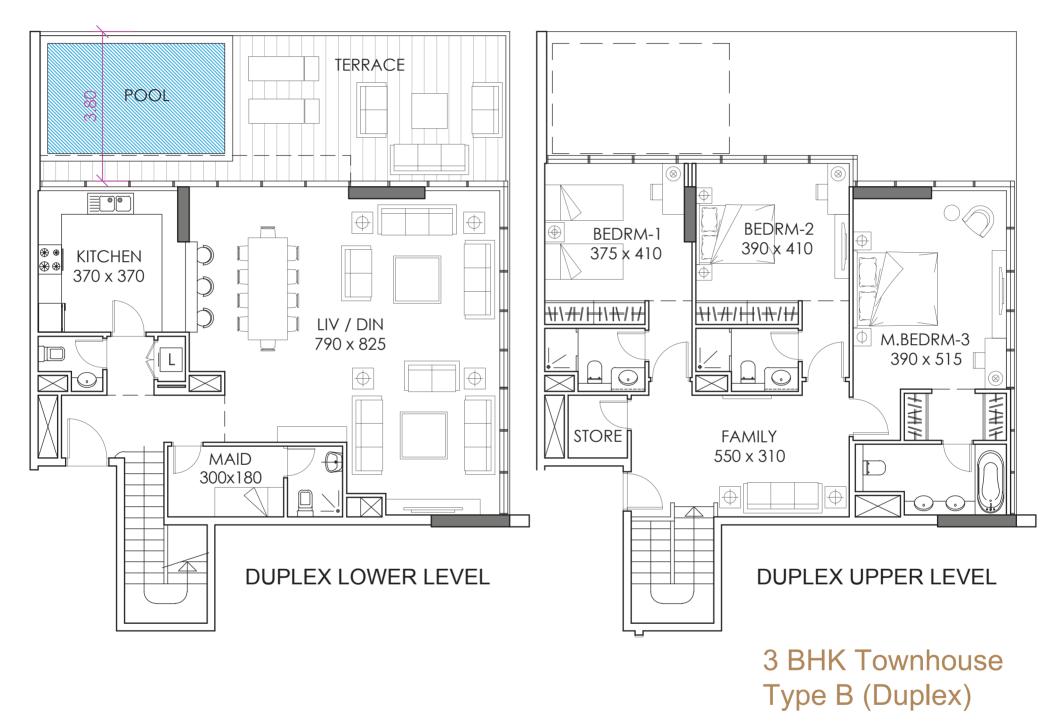

## 3 BHK Townhouse Type B (Duplex)

| Internal Area | 75+104 = 179 sq.m |
|---------------|-------------------|
| Terrace Area  | 153 sq.m          |