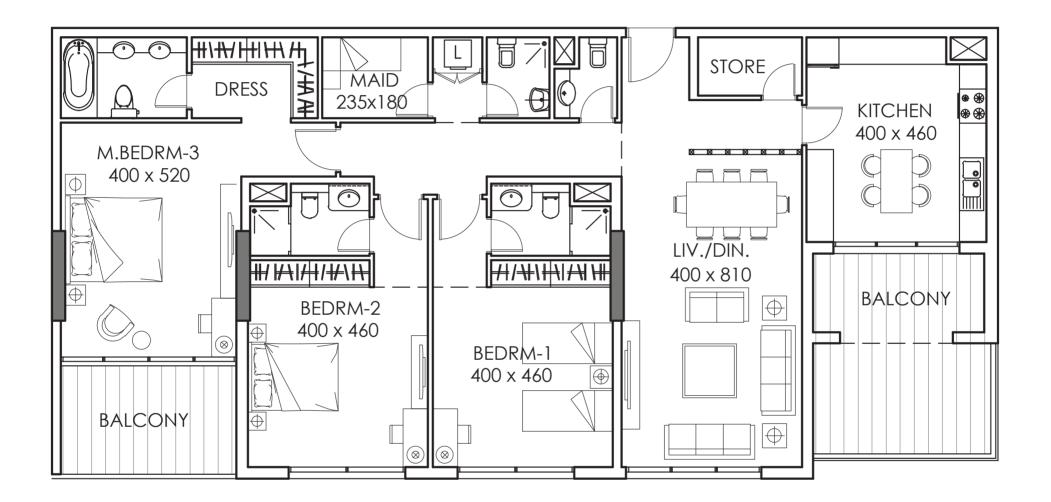

## 3 BHK | Type E

| Internal Area | 163 sq.m  |
|---------------|-----------|
| Balcony Area  | 29.4 sq.m |

| Internal Area | 106+111 = 217 sq.m |
|---------------|--------------------|
| Terrace Area  | 45.4 sq.m          |