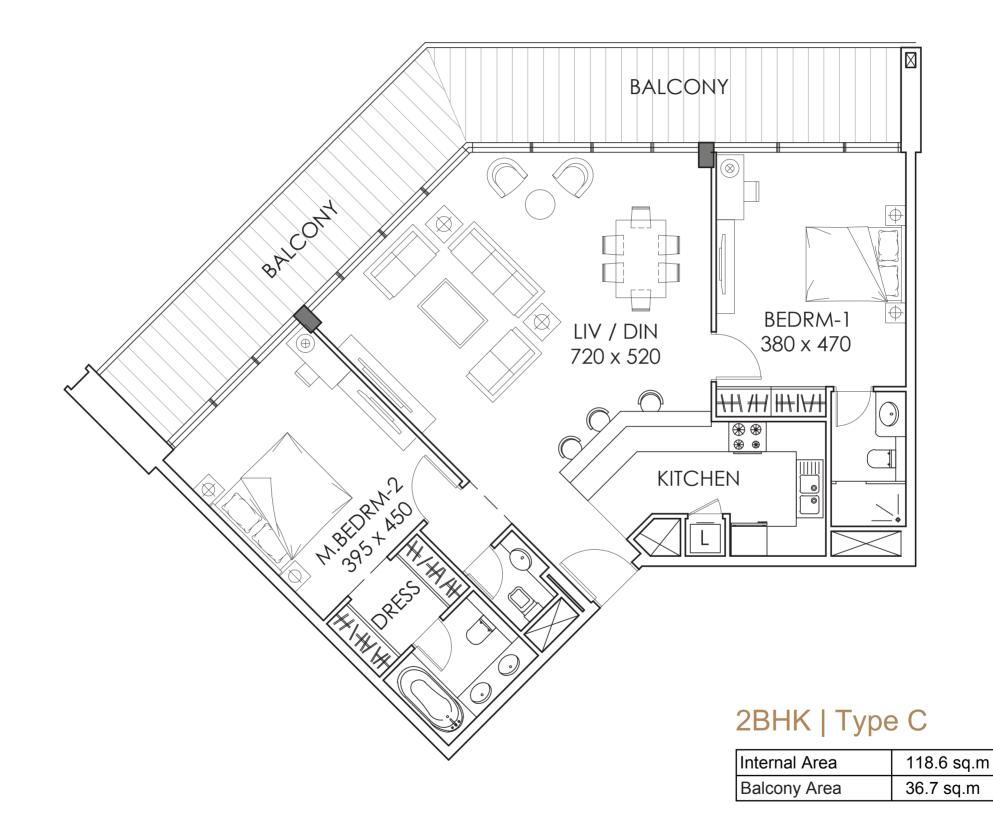

## 2BHK | Type D

| Internal Area | 96.2 sq.m |
|---------------|-----------|
| Balcony Area  | 8.0 sq.m  |