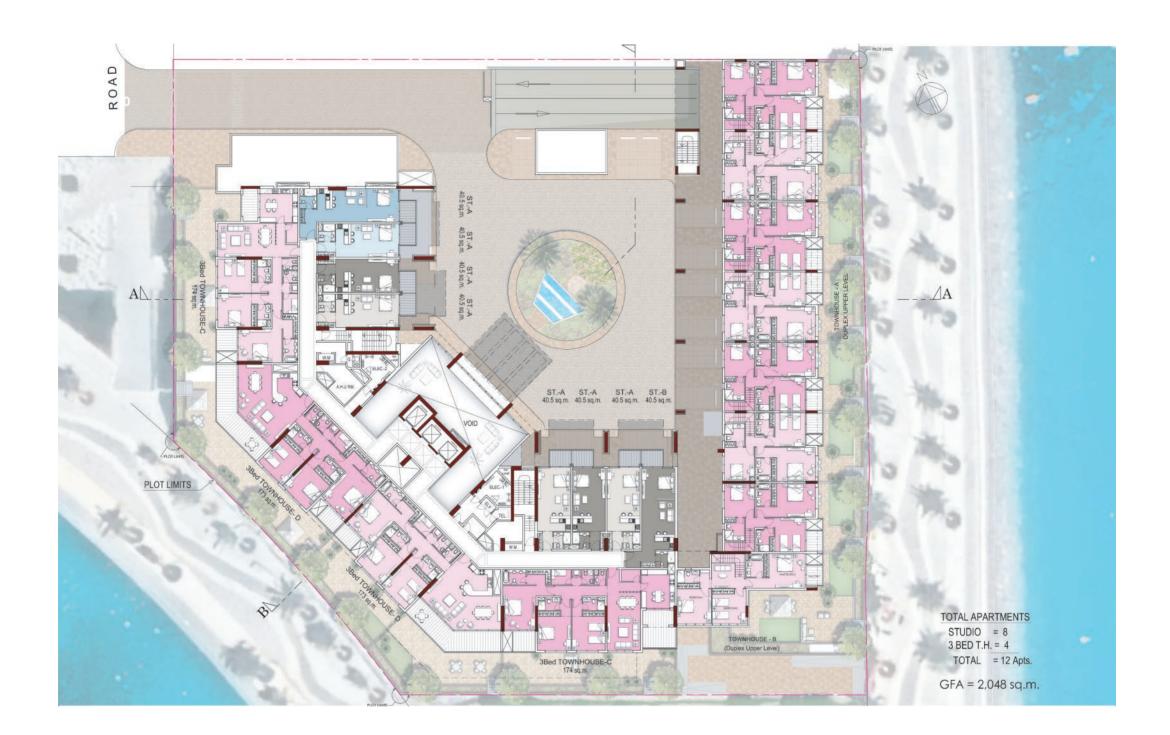

e Area  | 69 sq.m              |







## 3 BHK Townhouse Type B (Duplex)

| Internal Area | 75+104 = 179 sq.m |
|---------------|-------------------|
| Terrace Area  | 153 sq.m          |





# 3 BHK Townhouse Type C

| Internal Area | 174.3 sq.m |
|---------------|------------|
| Balcony Area  | 28 sq.m    |





## 3 BHK Townhouse Type D

| Internal Area | 173 sq.m |
|---------------|----------|
| Balcony Area  | 39 sq.m  |





## 3 BHK | Type E

| Internal Area | 163 sq.m  |
|---------------|-----------|
| Balcony Area  | 29.4 sq.m |





| Internal Area | 106+111 = 217 sq.m |
|---------------|--------------------|
| Terrace Area  | 45.4 sq.m          |





#### 2<sup>nd</sup> Basement Floor Plan







#### 1<sup>st</sup> Basement Floor Plan







#### **Ground Floor Plan**







## First Floor Plan







#### Second Floor Plan







# Typical Floor Plan Floors 3 - 10







# Typical Floor Plan Floor 11







# Typical Floor Plan Floor 12

#### بـركــة للتـطويــر العــقاري BARAKA REAL ESTATE DEVELOPMENT

الطابـق التجـاري رقـم ا، فنـدق رويال روز، شـارع إلكتـرا، أبو ظبـي، الإمـارات العربيـة المتحدة، ص. ب ٧٧٨٤٩٦ Commercial Floor No.1, Royal Rose Hotel, Electra Street, Abu Dhabi, UAE, P.O. Box 778496 Toll free: 800-273323 | Website: www.thebayresidences.com

The images, artist representations, amenities and interior decorations, finishes, appliances and furnishings contained in this brochure are provided for illustrative purposes only. Baraka Real Estate Development reserves the right to substitute at any time without notice or all parts of the materials, applian