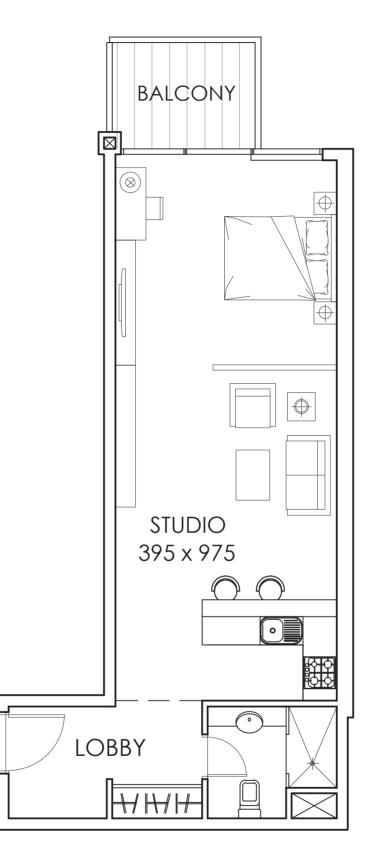

## STUDIO | Type B

| Internal Area | 54 sq.m  |
|---------------|----------|
| Balcony Area  | 5.4 sq.m |