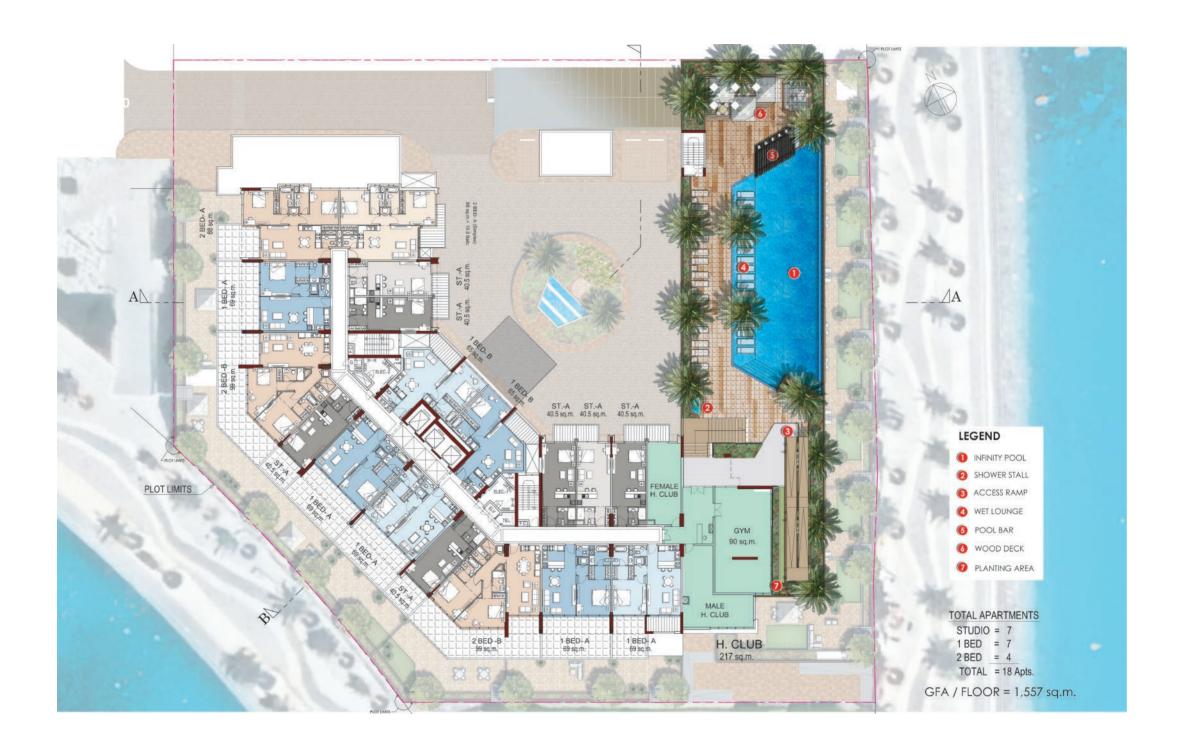

|







## 3 BHK Townhouse Type B (Duplex)

| Internal Area | 75+104 = 179 sq.m |
|---------------|-------------------|
| Terrace Area  | 153 sq.m          |





# 3 BHK Townhouse Type C

| Internal Area | 174.3 sq.m |
|---------------|------------|
| Balcony Area  | 28 sq.m    |





## 3 BHK Townhouse Type D

| Internal Area | 173 sq.m |
|---------------|----------|
| Balcony Area  | 39 sq.m  |





## 3 BHK | Type E

| Internal Area | 163 sq.m  |
|---------------|-----------|
| Balcony Area  | 29.4 sq.m |





| Internal Area | 106+111 = 217 sq.m |
|---------------|--------------------|
| Terrace Area  | 45.4 sq.m          |





#### 2<sup>nd</sup> Basement Floor Plan







#### 1<sup>st</sup> Basement Floor Plan







#### **Ground Floor Plan**







## First Floor Plan







#### Second Floor Plan







# Typical Floor Plan Floors 3 - 10







# Typical Floor Plan Floor 11







# Typical Floor Plan Floor 12

#### بـركــة للتـطويــر العــقاري BARAKA REAL ESTATE DEVELOPMENT

الطابـق التجـاري رقـم ا، فنـدق رويال روز، شـارع إلكتـرا، أبو ظبـي، الإمـارات العربيـة المتحدة، ص. ب ٧٧٨٤٩٦ Commercial Floor No.1, Royal Rose Hotel, Electra Street, Abu Dhabi, UAE, P.O. Box 778496 Toll free: 800-273323 | Website: www.thebayresidences.com

The images, artist representations, amenities and interior decorations, finishes, appliances and furnishings contained in this brochure are provided for illustrative purposes only. Baraka Real Estate Development reserves the right to substitute at any time without notice or all parts of the materials, appliances, equipment, fixtures an