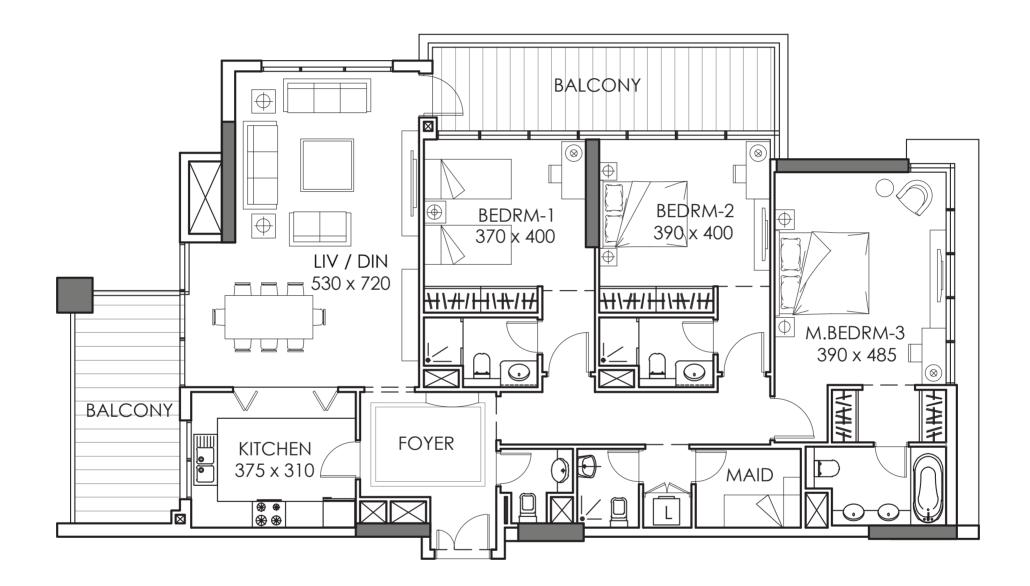

#### 2BHK | Type A

| Internal Area | 88 sq.m  |
|---------------|----------|
| Balcony Area  | 8.0 sq.m |