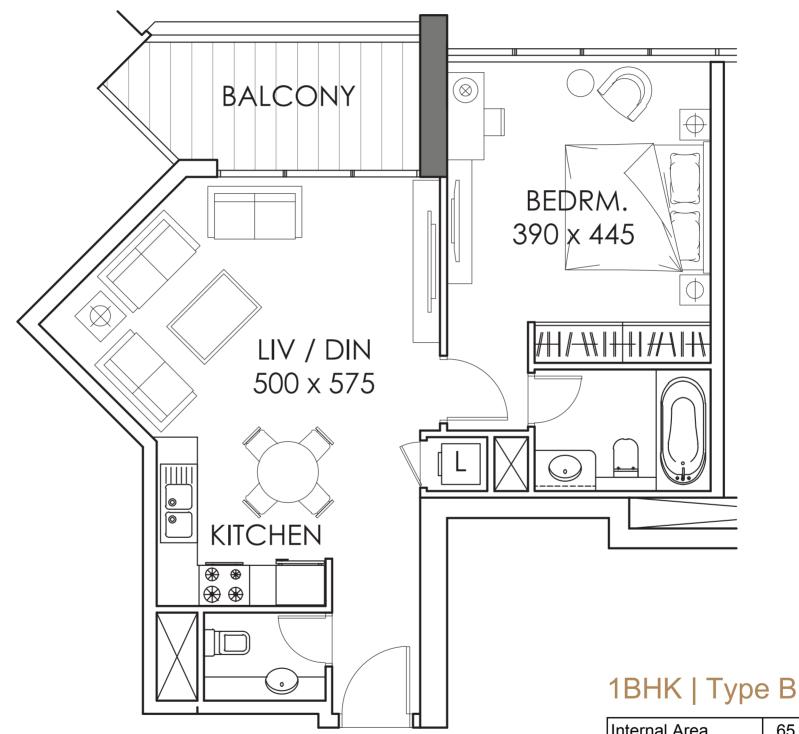

## 1BHK | Type A

| Internal Area | 68.3 sq.m |
|---------------|-----------|
| Balcony Area  | 13.9 sq.m |

| Internal Area | 70.7 sq.m |
|---------------|-----------|
| Balcony Area  | 7.6 sq.m  |

| Internal Area | 65 sq.m  |
|---------------|----------|
| Balcony Area  | 8.5 sq.m |