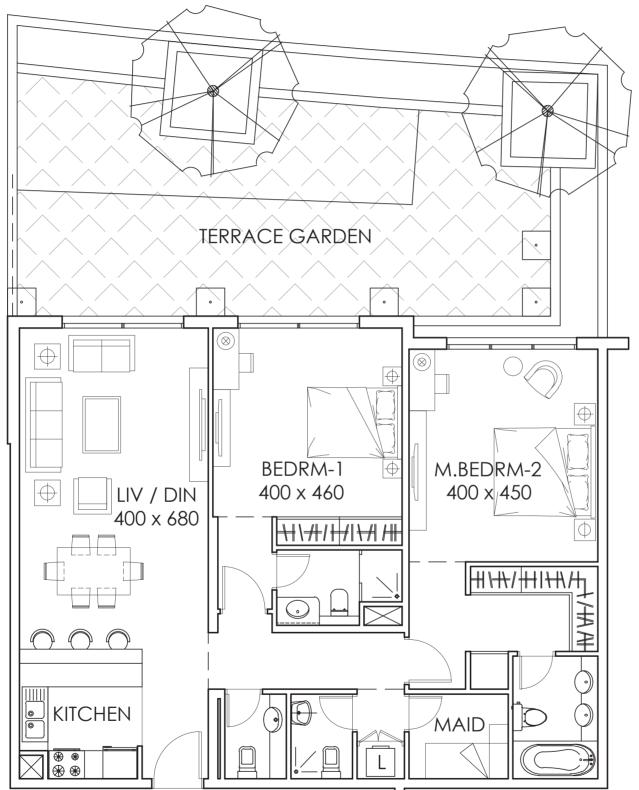

#### 2BHK | Type E Townhouse

| Internal Area | 121 sq.m |
|---------------|----------|
| Terrace Area  | 73 sq.m  |

**Duplex Upper Level** 

**Duplex Lower Level** 