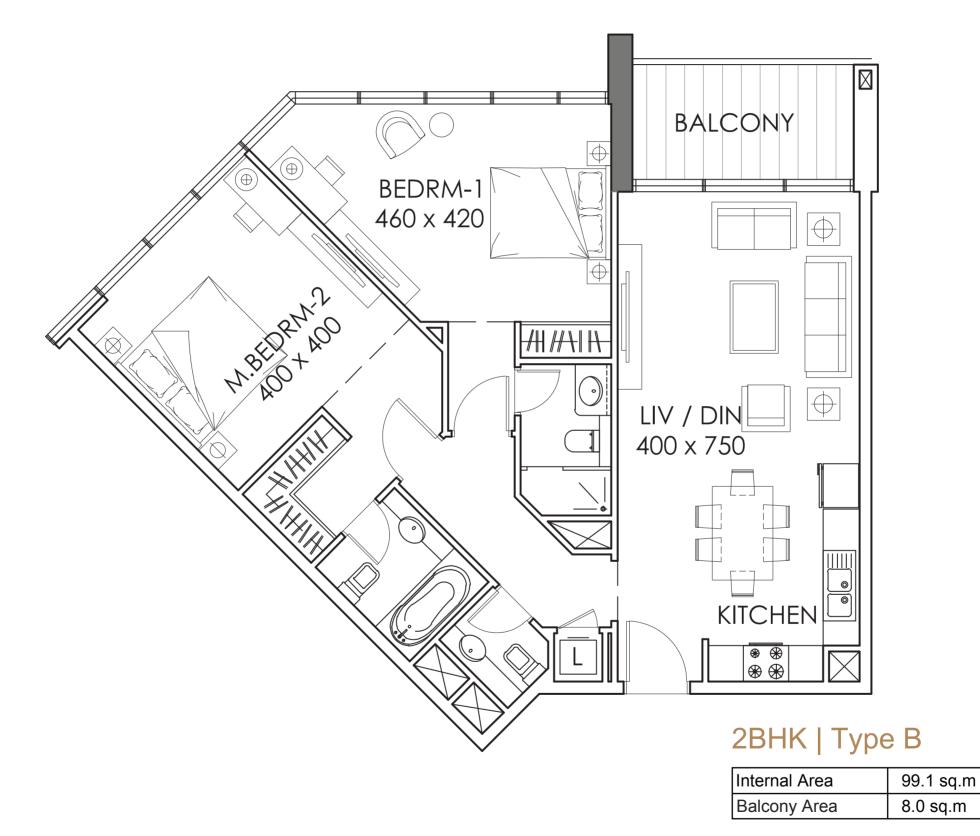

#### 2BHK | Type A

| Internal Area | 88 sq.m  |
|---------------|----------|
| Balcony Area  | 8.0 sq.m |