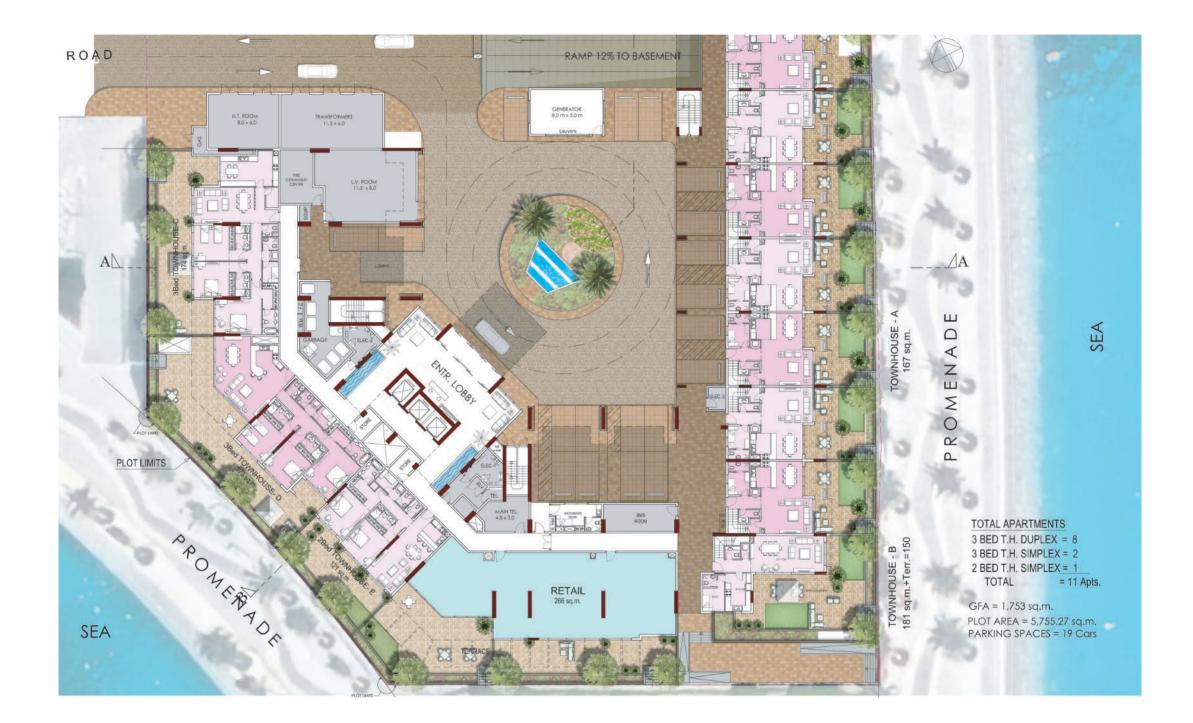

-|----------------------|
| Terrace Area  | 69 sq.m              |







## 3 BHK Townhouse Type B (Duplex)

| Internal Area | 75+104 = 179 sq.m |
|---------------|-------------------|
| Terrace Area  | 153 sq.m          |





# 3 BHK Townhouse Type C

| Internal Area | 174.3 sq.m |
|---------------|------------|
| Balcony Area  | 28 sq.m    |





## 3 BHK Townhouse Type D

| Internal Area | 173 sq.m |
|---------------|----------|
| Balcony Area  | 39 sq.m  |





## 3 BHK | Type E

| Internal Area | 163 sq.m  |
|---------------|-----------|
| Balcony Area  | 29.4 sq.m |





| Internal Area | 106+111 = 217 sq.m |
|---------------|--------------------|
| Terrace Area  | 45.4 sq.m          |





#### 2<sup>nd</sup> Basement Floor Plan







#### 1<sup>st</sup> Basement Floor Plan







#### **Ground Floor Plan**







## First Floor Plan







#### Second Floor Plan







# Typical Floor Plan Floors 3 - 10







# Typical Floor Plan Floor 11







# Typical Floor Plan Floor 12

#### بـركــة للتـطويــر العــقاري BARAKA REAL ESTATE DEVELOPMENT

الطابـق التجـاري رقـم ا، فنـدق رويال روز، شـارع إلكتـرا، أبو ظبـي، الإمـارات العربيـة المتحدة، ص. ب ٧٧٨٤٩٦ Commercial Floor No.1, Royal Rose Hotel, Electra Street, Abu Dhabi, UAE, P.O. Box 778496 Toll free: 800-273323 | Website: www.thebayresidences.com

The images, artist representations, amenities and interior decorations, finishes, appliances and furnishings contained in this brochure are provided for illustrative purposes only. Baraka Real Estate Development reserves the right to substitute at any time without notice or a