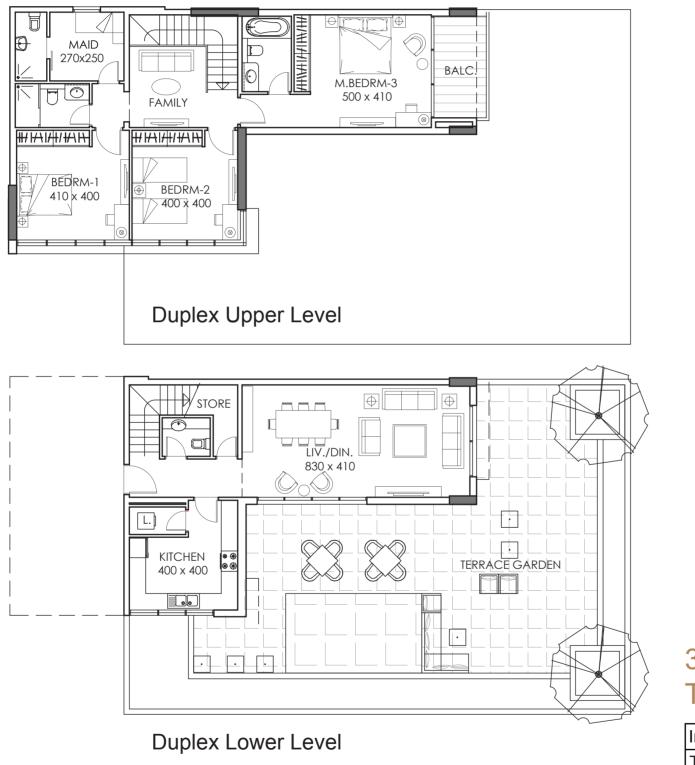

#### 2BHK | Type E Townhouse

| Internal Area | 121 sq.m |
|---------------|----------|
| Terrace Area  | 73 sq.m  |

**Duplex Upper Level** 

**Duplex Lower Level** 