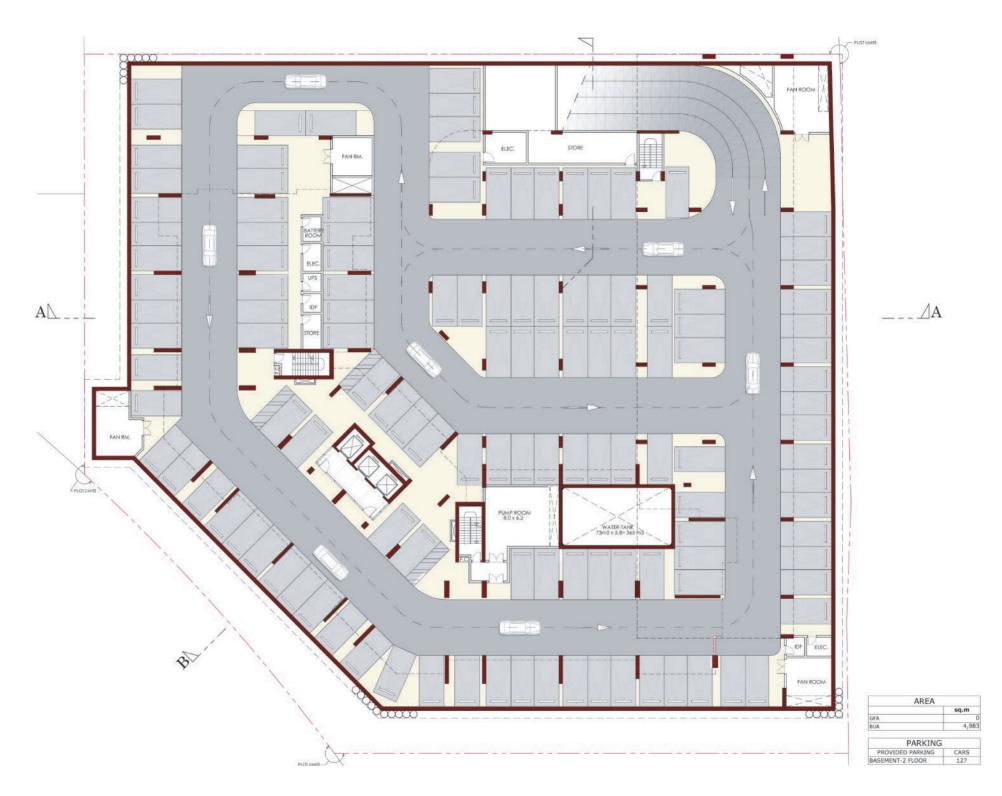

## 3 BHK Townhouse Type A (Duplex)

| Internal Area | 78+88.7 = 166.7 sq.m |
|---------------|----------------------|
| Terrace Area  | 69 sq.m              |







## 3 BHK Townhouse Type B (Duplex)

| Internal Area | 75+104 = 179 sq.m |
|---------------|-------------------|
| Terrace Area  | 153 sq.m          |





# 3 BHK Townhouse Type C

| Internal Area | 174.3 sq.m |
|---------------|------------|
| Balcony Area  | 28 sq.m    |





## 3 BHK Townhouse Type D

| Internal Area | 173 sq.m |
|---------------|----------|
| Balcony Area  | 39 sq.m  |





## 3 BHK | Type E

| Internal Area | 163 sq.m  |
|---------------|-----------|
| Balcony Area  | 29.4 sq.m |





| Internal Area | 106+111 = 217 sq.m |
|---------------|--------------------|
| Terrace Area  | 45.4 sq.m          |





#### 2<sup>nd</sup> Basement Floor Plan







#### 1<sup>st</sup> Basement Floor Plan







#### **Ground Floor Plan**







## First Floor Plan







#### Second Floor Plan







# Typical Floor Plan Floors 3 - 10







# Typical Floor Plan Floor 11







# Typical Floor Plan Floor 12

#### بـركــة للتـطويــر العــقاري BARAKA REAL ESTATE DEVELOPMENT

الطابـق التجـاري رقـم ا، فنـدق رويال روز، شـارع إلكتـرا، أبو ظبـي، الإمـارات العربيـة المتحدة، ص. ب ٧٧٨٤٩٦ Commercial Floor No.1, Royal Rose Hotel, Electra Street, Abu Dhabi, UAE, P.O. Box 778496 Toll free: 800-273323 | Website: www.thebayresidences.com

The images, artist representations, amenities and interior decorations, finishes, appliances and furnishings contained in this brochure are provided for illustrative purposes only. B