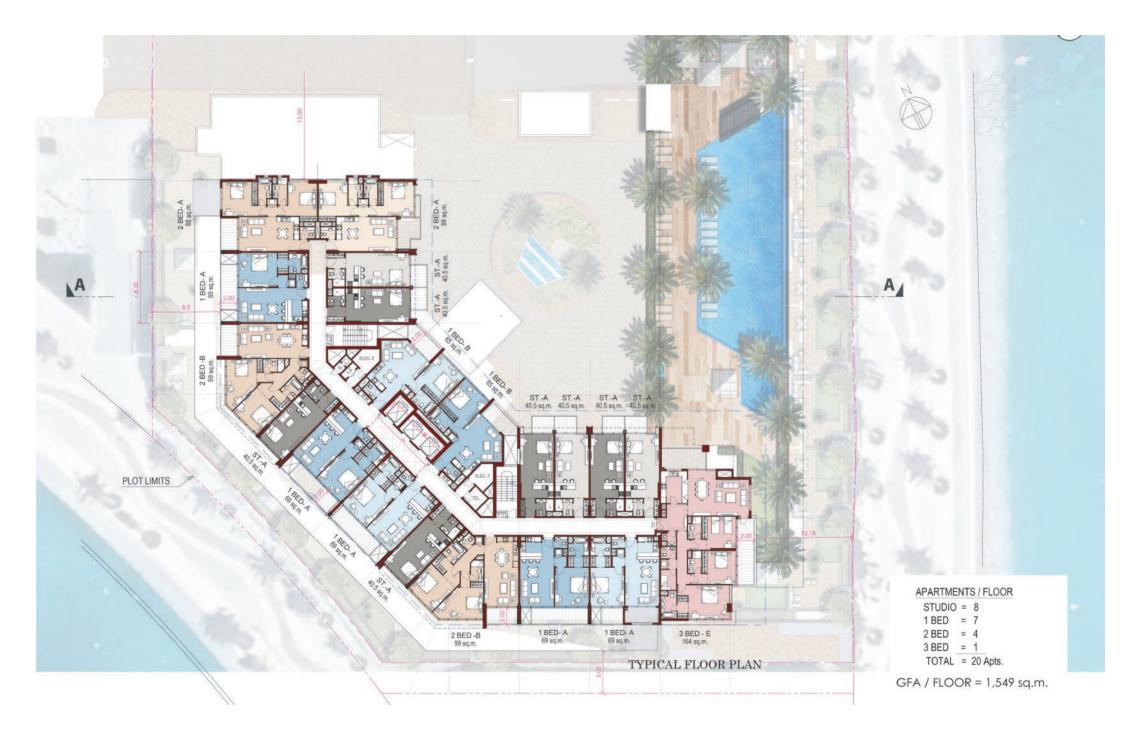

e Type B (Duplex)

| Internal Area | 75+104 = 179 sq.m |
|---------------|-------------------|
| Terrace Area  | 153 sq.m          |





# 3 BHK Townhouse Type C

| Internal Area | 174.3 sq.m |
|---------------|------------|
| Balcony Area  | 28 sq.m    |





## 3 BHK Townhouse Type D

| Internal Area | 173 sq.m |
|---------------|----------|
| Balcony Area  | 39 sq.m  |





## 3 BHK | Type E

| Internal Area | 163 sq.m  |
|---------------|-----------|
| Balcony Area  | 29.4 sq.m |





| Internal Area | 106+111 = 217 sq.m |
|---------------|--------------------|
| Terrace Area  | 45.4 sq.m          |





#### 2<sup>nd</sup> Basement Floor Plan







#### 1<sup>st</sup> Basement Floor Plan







#### **Ground Floor Plan**







## First Floor Plan







#### Second Floor Plan







# Typical Floor Plan Floors 3 - 10







# Typical Floor Plan Floor 11







# Typical Floor Plan Floor 12

#### بـركــة للتـطويــر العــقاري BARAKA REAL ESTATE DEVELOPMENT

الطابـق التجـاري رقـم ا، فنـدق رويال روز، شـارع إلكتـرا، أبو ظبـي، الإمـارات العربيـة المتحدة، ص. ب ٧٧٨٤٩٦ Commercial Floor No.1, Royal Rose Hotel, Electra Street, Abu Dhabi, UAE, P.O. Box 778496 Toll free: 800-273323 | Website: www.thebayresidences.com

The images, artist representations, amenities and interior decorations, finishes, appliances and furnishings contained in this brochure are provided for illustrative purposes only. Baraka Real Estate Development reserves the right to substitute at any time without notice or all parts of the materials, appliances, equipment, fixtures and other construction and desig