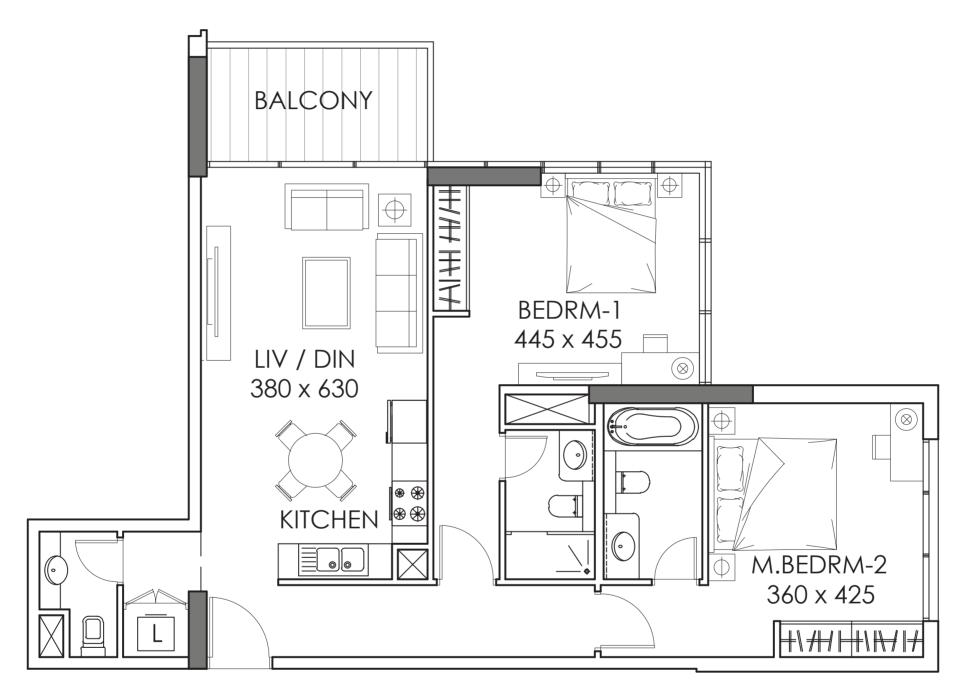

#### 2BHK | Type A

| Internal Area | 88 sq.m  |
|---------------|----------|
| Balcony Area  | 8.0 sq.m |