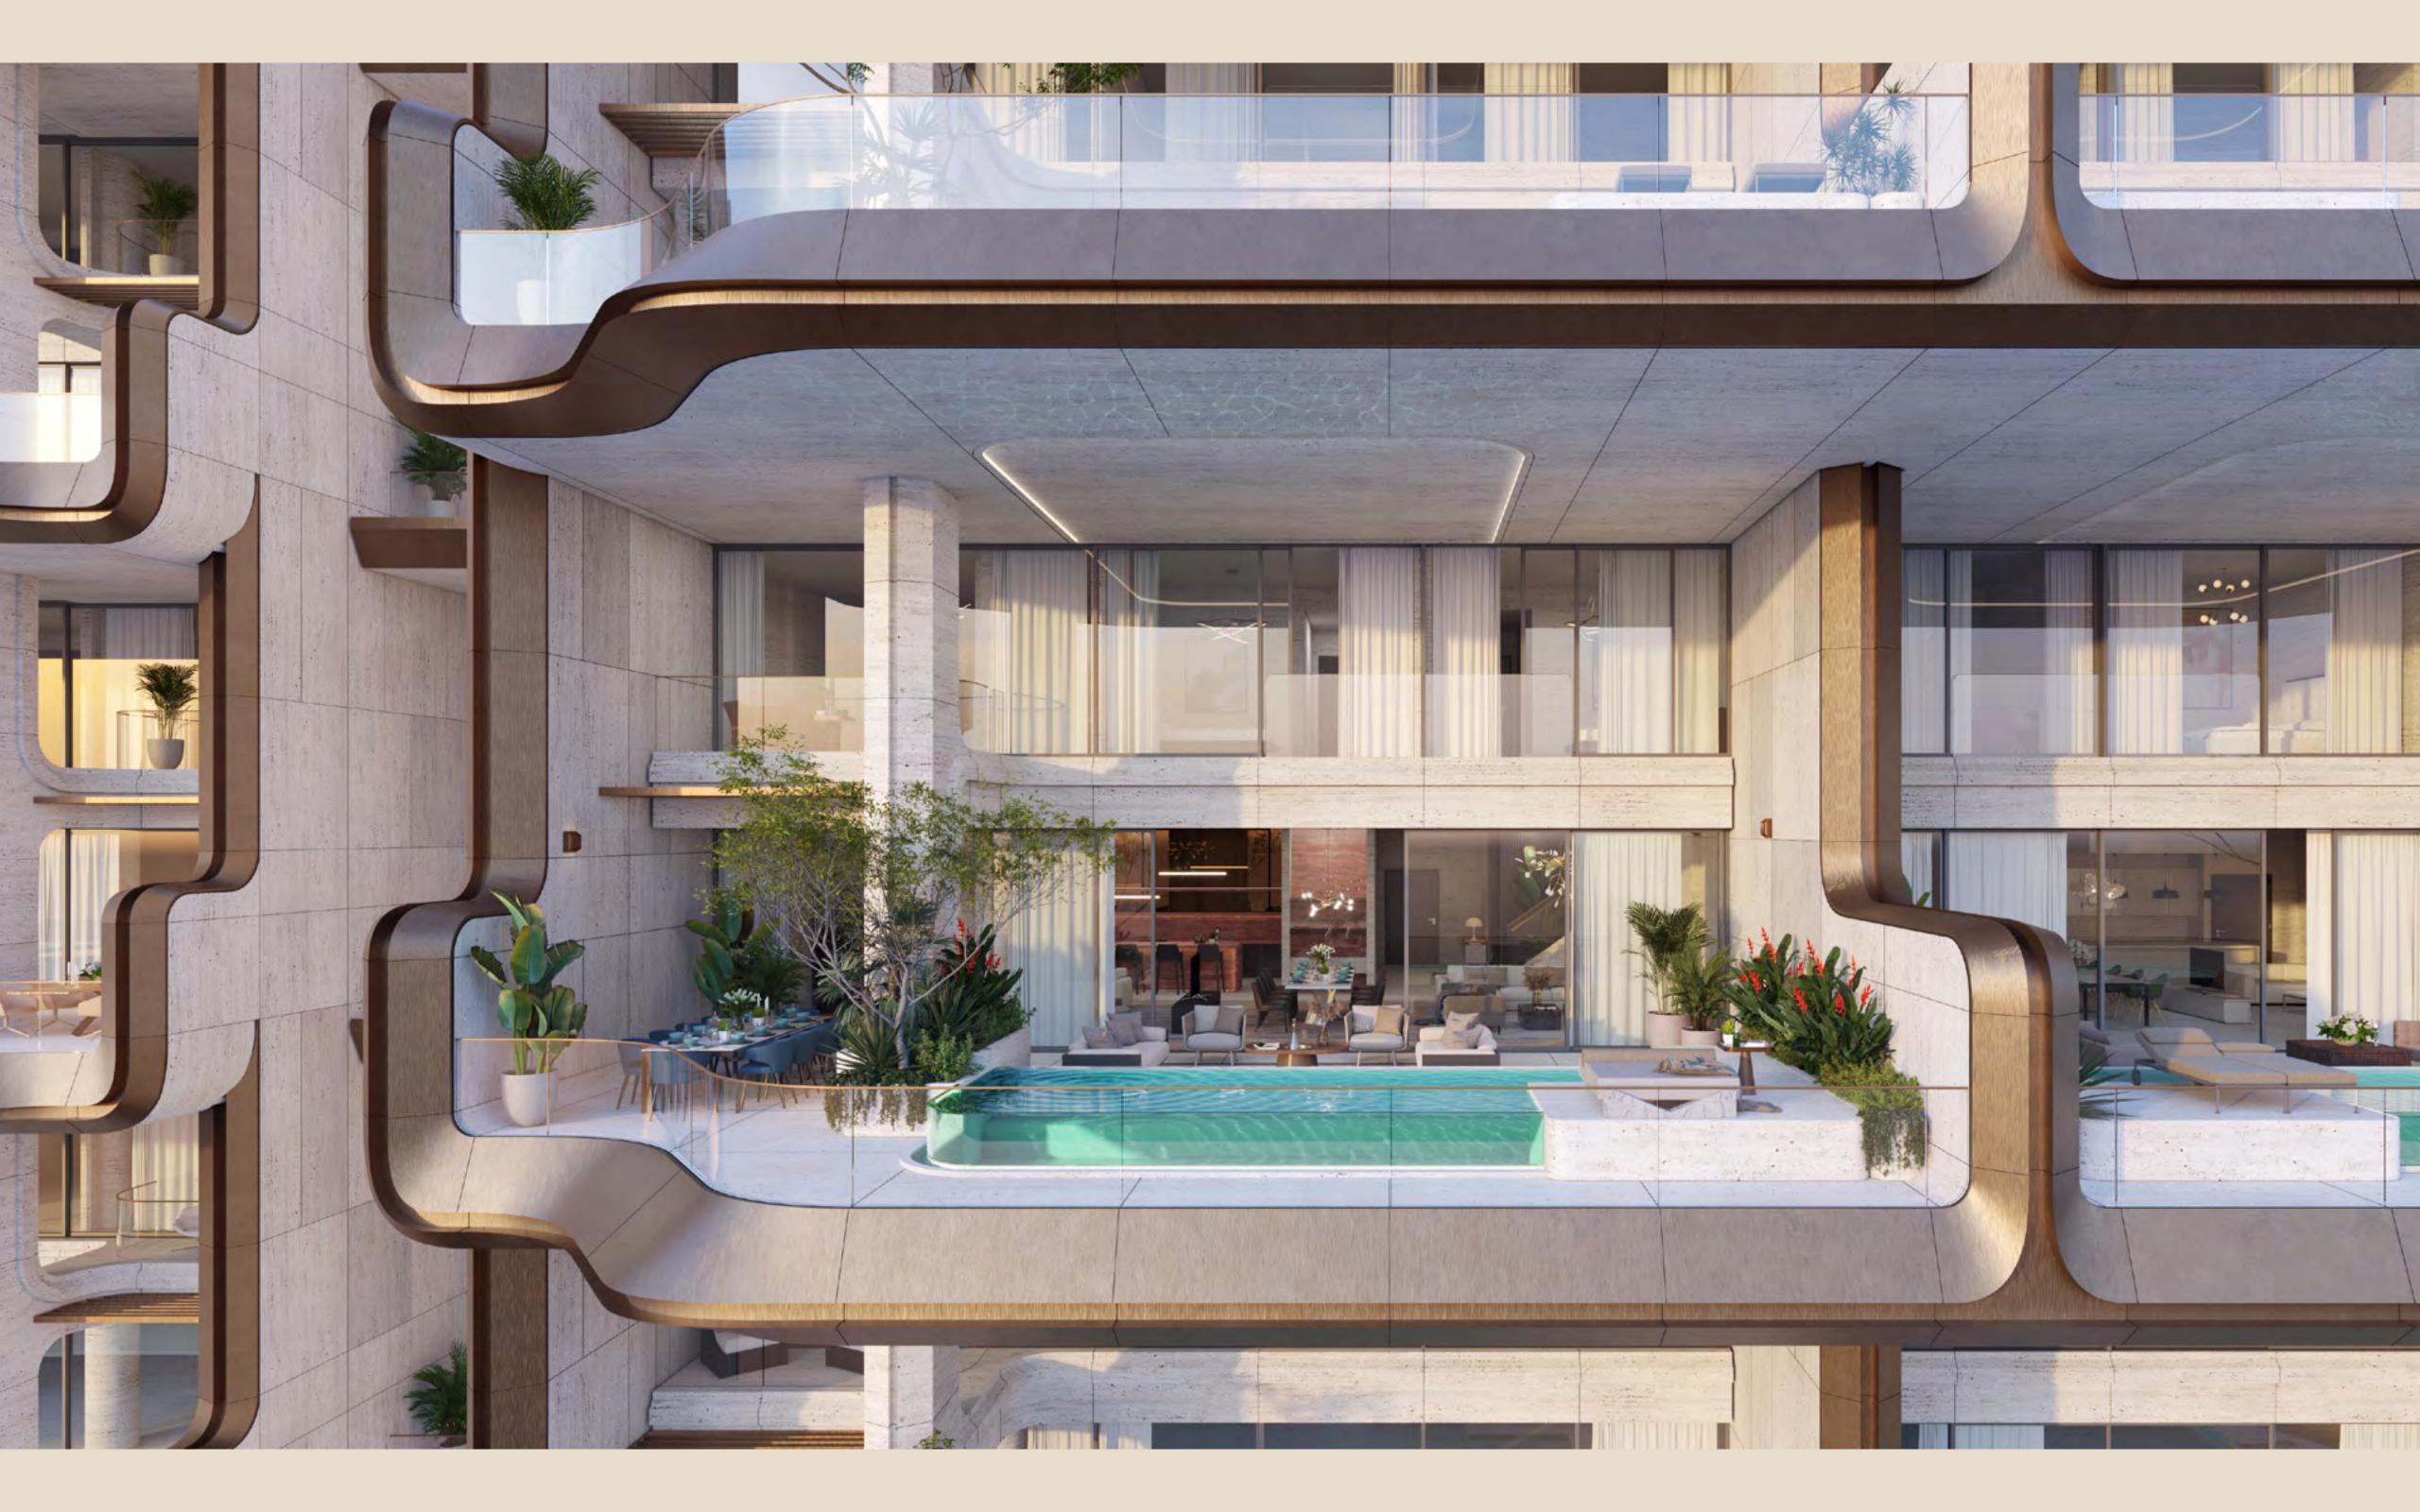

### TERRACE FEATURES

- . Expansive outdoor entertaining terraces
- . Seamless transition from indoor to outdoor living spaces
- . Plunge private pools for each and every residence
- . Elevated sun lounging platform
- . Private balconies to master wing
- . Outdoor jacuzzis on master wing balconies available for selected units
- . Juliette balconies for each bedroom
- Dual balconies to selected simplex and duplex residences

The arced shapes of ELA Residences' buildings emerge from a tropical forest, with abundant planting encompassing and accentuating the architecture, fashioning shaded paths and walkways that wind right down to the waterfront.

Outdoors, a vast pool, its ambient temperature carefully regulated, is edged with flowing waters.

A separate pool gives your children the space and freedom to relax, while under the guidance and supervision of Dorchester Collection staff.