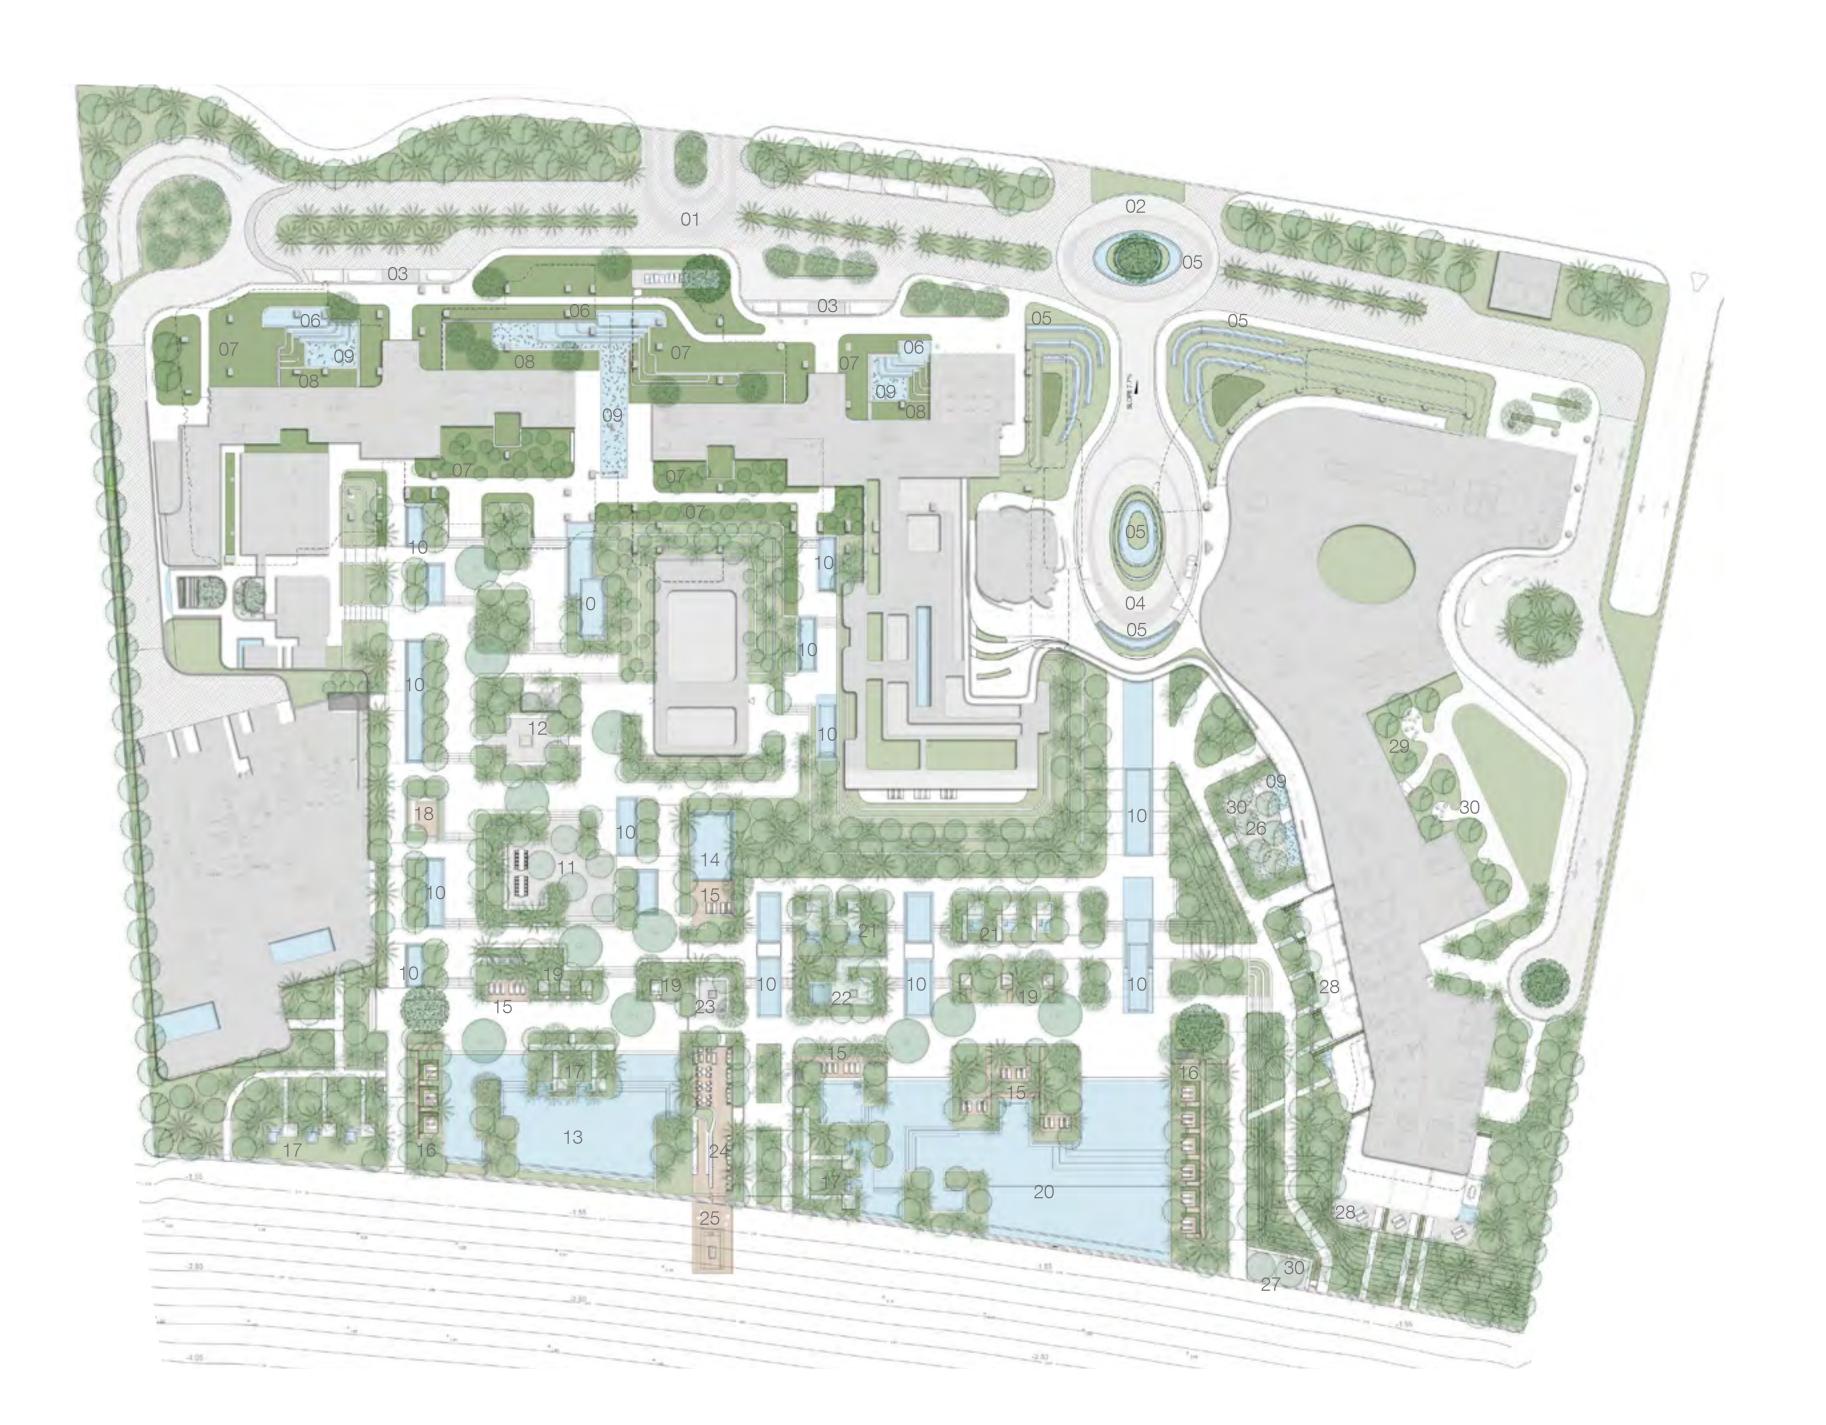

# MASTER PLAN

- 1. Residential Arrival
- 2. Hotel Arrival
- 3. Residential Drop Off
- 4. Hotel Drop Off
- 5. Hotel Water Feature
- 6. Cascading Water Feature
- 7. Tropical Garden
- 8. Tropical Courtyard Garden
- 9. Lily Pond
- 10. Raised Water Mirror
- 11. Residential Bbq/Gathering/Dining
- 12. Residential Fireplace
- 13. Residential Swimming Pool
- 14. Residential Family Pool
- 15. Lounge Chairs Wood Deck
- 16. Private Lounge Chairs
- 17. Private Daybed / Jacuzzi
- 18. Wood Deck Sitting Area
- 19. Cabanas
- 20. Hotel Swimming Pool
- 21. Hotel Private Plunge Pool
- 22. Hotel Private Plunge / Fireplace
- 23. Hotel Fireplace
- 24. Bar Area
- 25. Beach Fireplace
- 26. Speciality Restaurant
- 27. Beach Sitting Area
- 28. Deplux & King Suite
- 29. Bermed Garden
- 30. Loose Gravel Area