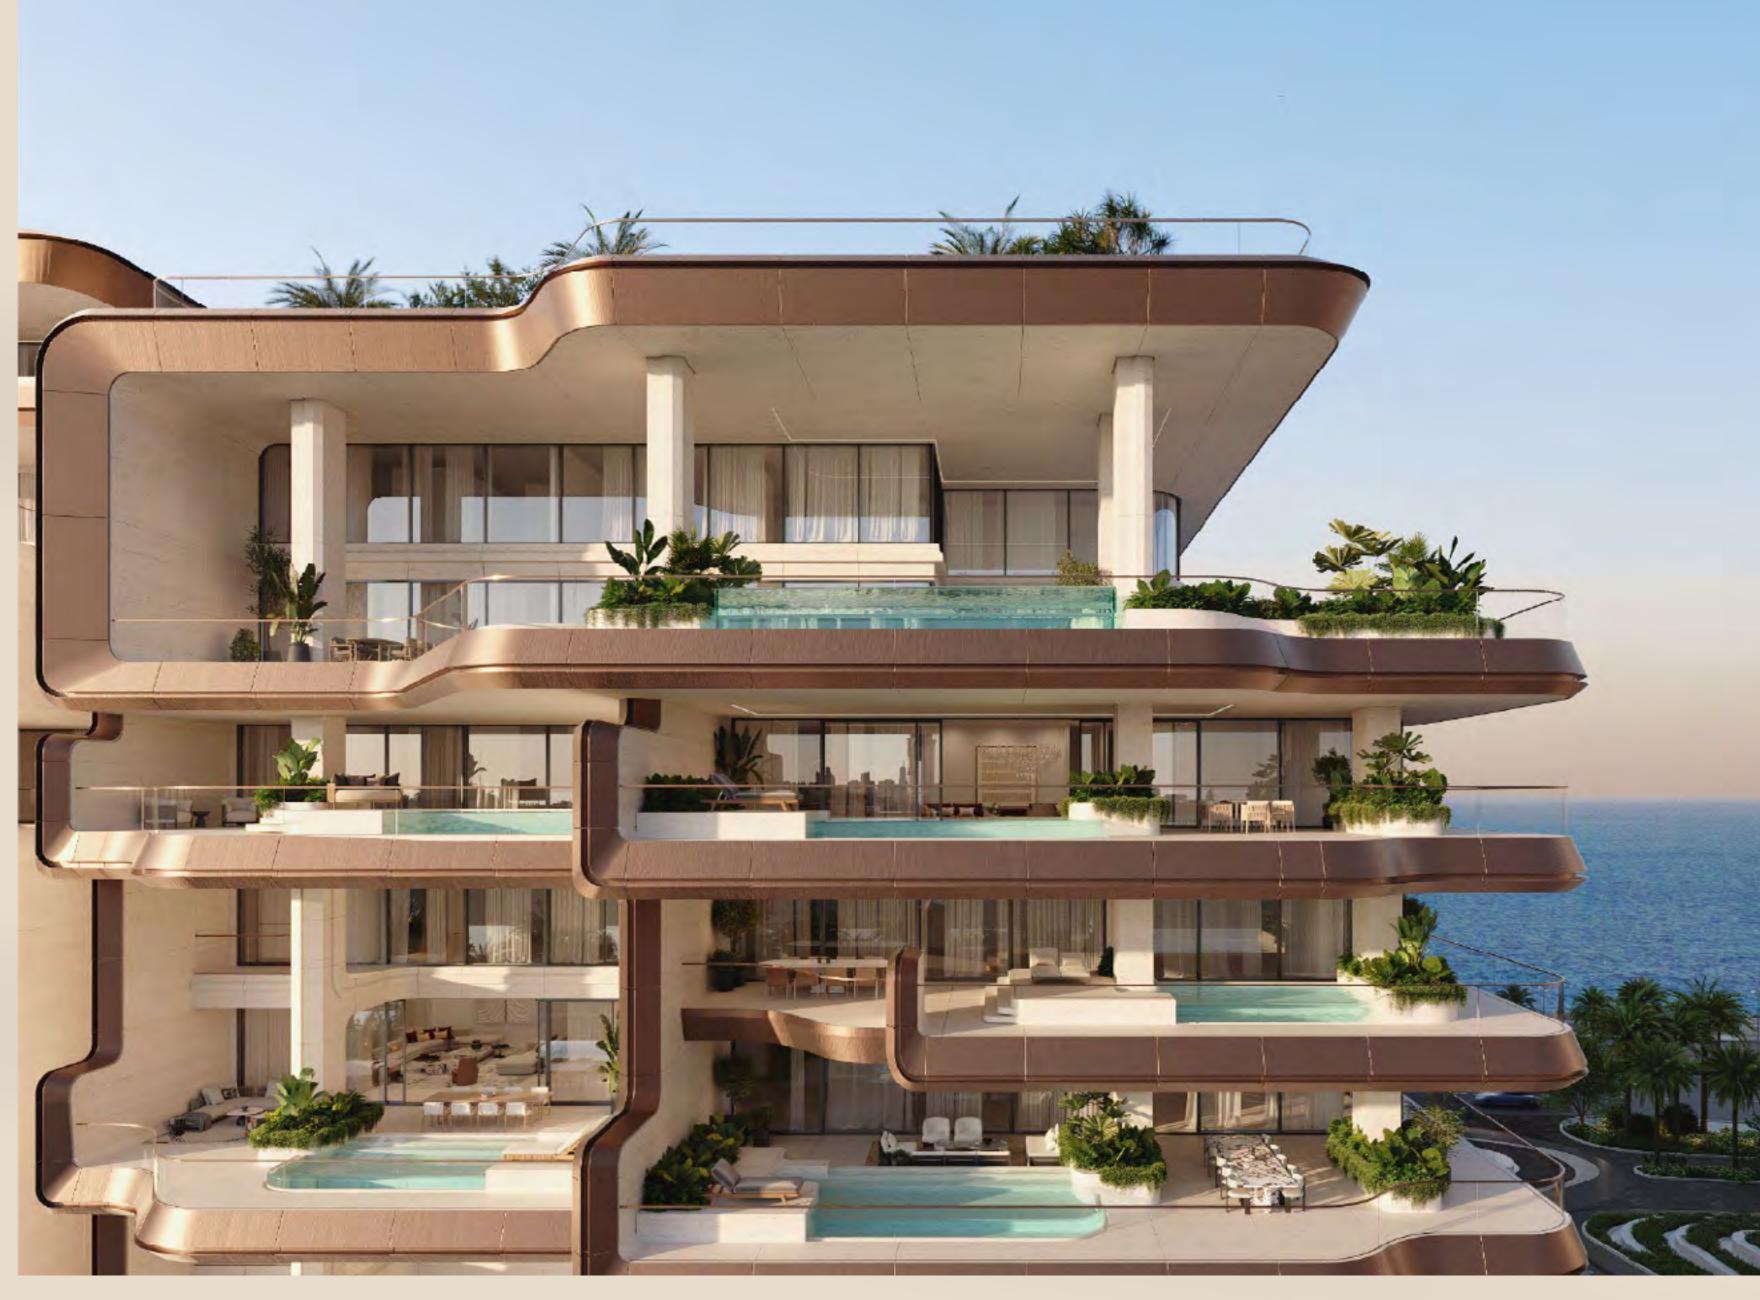

Rise in the morning and welcome the unending flow of natural light through your floor to ceiling windows. Repose on the terrace in your private pool, whose waters seem to fuse with the distant ocean. Take a turn through the landscaped grounds to the private beach, where time stands still as you indulge in al fresco dining, spa treatments or relax in the perpetual glow of the sun.

ELA Residences allow you to reside within the intangible light that permeates this ethereal building.

Steeped in the language of opulence, the residences are tailored to your needs. Ceiling heights soar to over three metres, with broad spaces designed for entertaining or simply living to the highest possible standard.

### TERRACE FEATURES

- . Expansive outdoor entertaining terraces
- . Seamless transition from indoor to outdoor living spaces
- . Plunge private pools for each and every residence
- . Elevated sun lounging platform
- . Private balconies to master wing
- . Outdoor jacuzzis on master wing balconies available for selected units
- . Juliette balconies for each bedroom
- Dual balconies to selected simplex and duplex residences