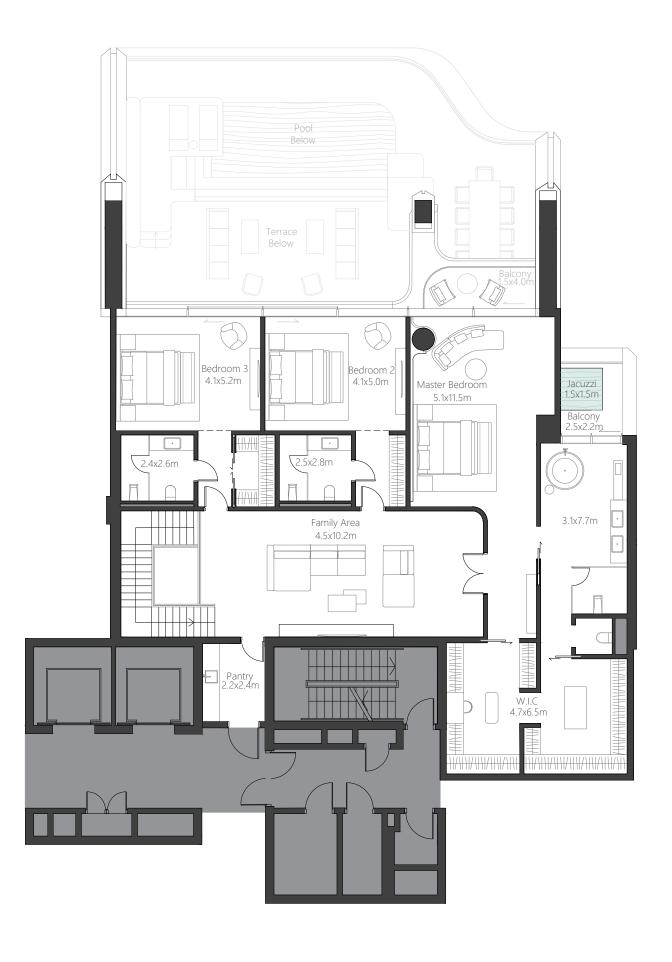

Rise in the morning and welcome the unending flow of natural light through your floor to ceiling windows. Repose on the terrace in your private pool, whose waters seem to fuse with the distant ocean. Take a turn through the landscaped grounds to the private beach, where time stands still as you indulge in al fresco dining, spa treatments or relax in the perpetual glow of the sun.

ELA Residences allow you to reside within the intangible light that permeates this ethereal building.

Steeped in the language of opulence, the residences are tailored to your needs. Ceiling heights soar to over three metres, with broad spaces designed for entertaining or simply living to the highest possible standard.

### TERRACE FEATURES

- . Expansive outdoor entertaining terraces
- . Seamless transition from indoor to outdoor living spaces
- . Plunge private pools for each and every residence
- . Elevated sun lounging platform
- . Private balconies to master wing
- . Outdoor jacuzzis on master wing balconies available for selected units
- . Juliette balconies for each bedroom
- Dual balconies to selected simplex and duplex residences