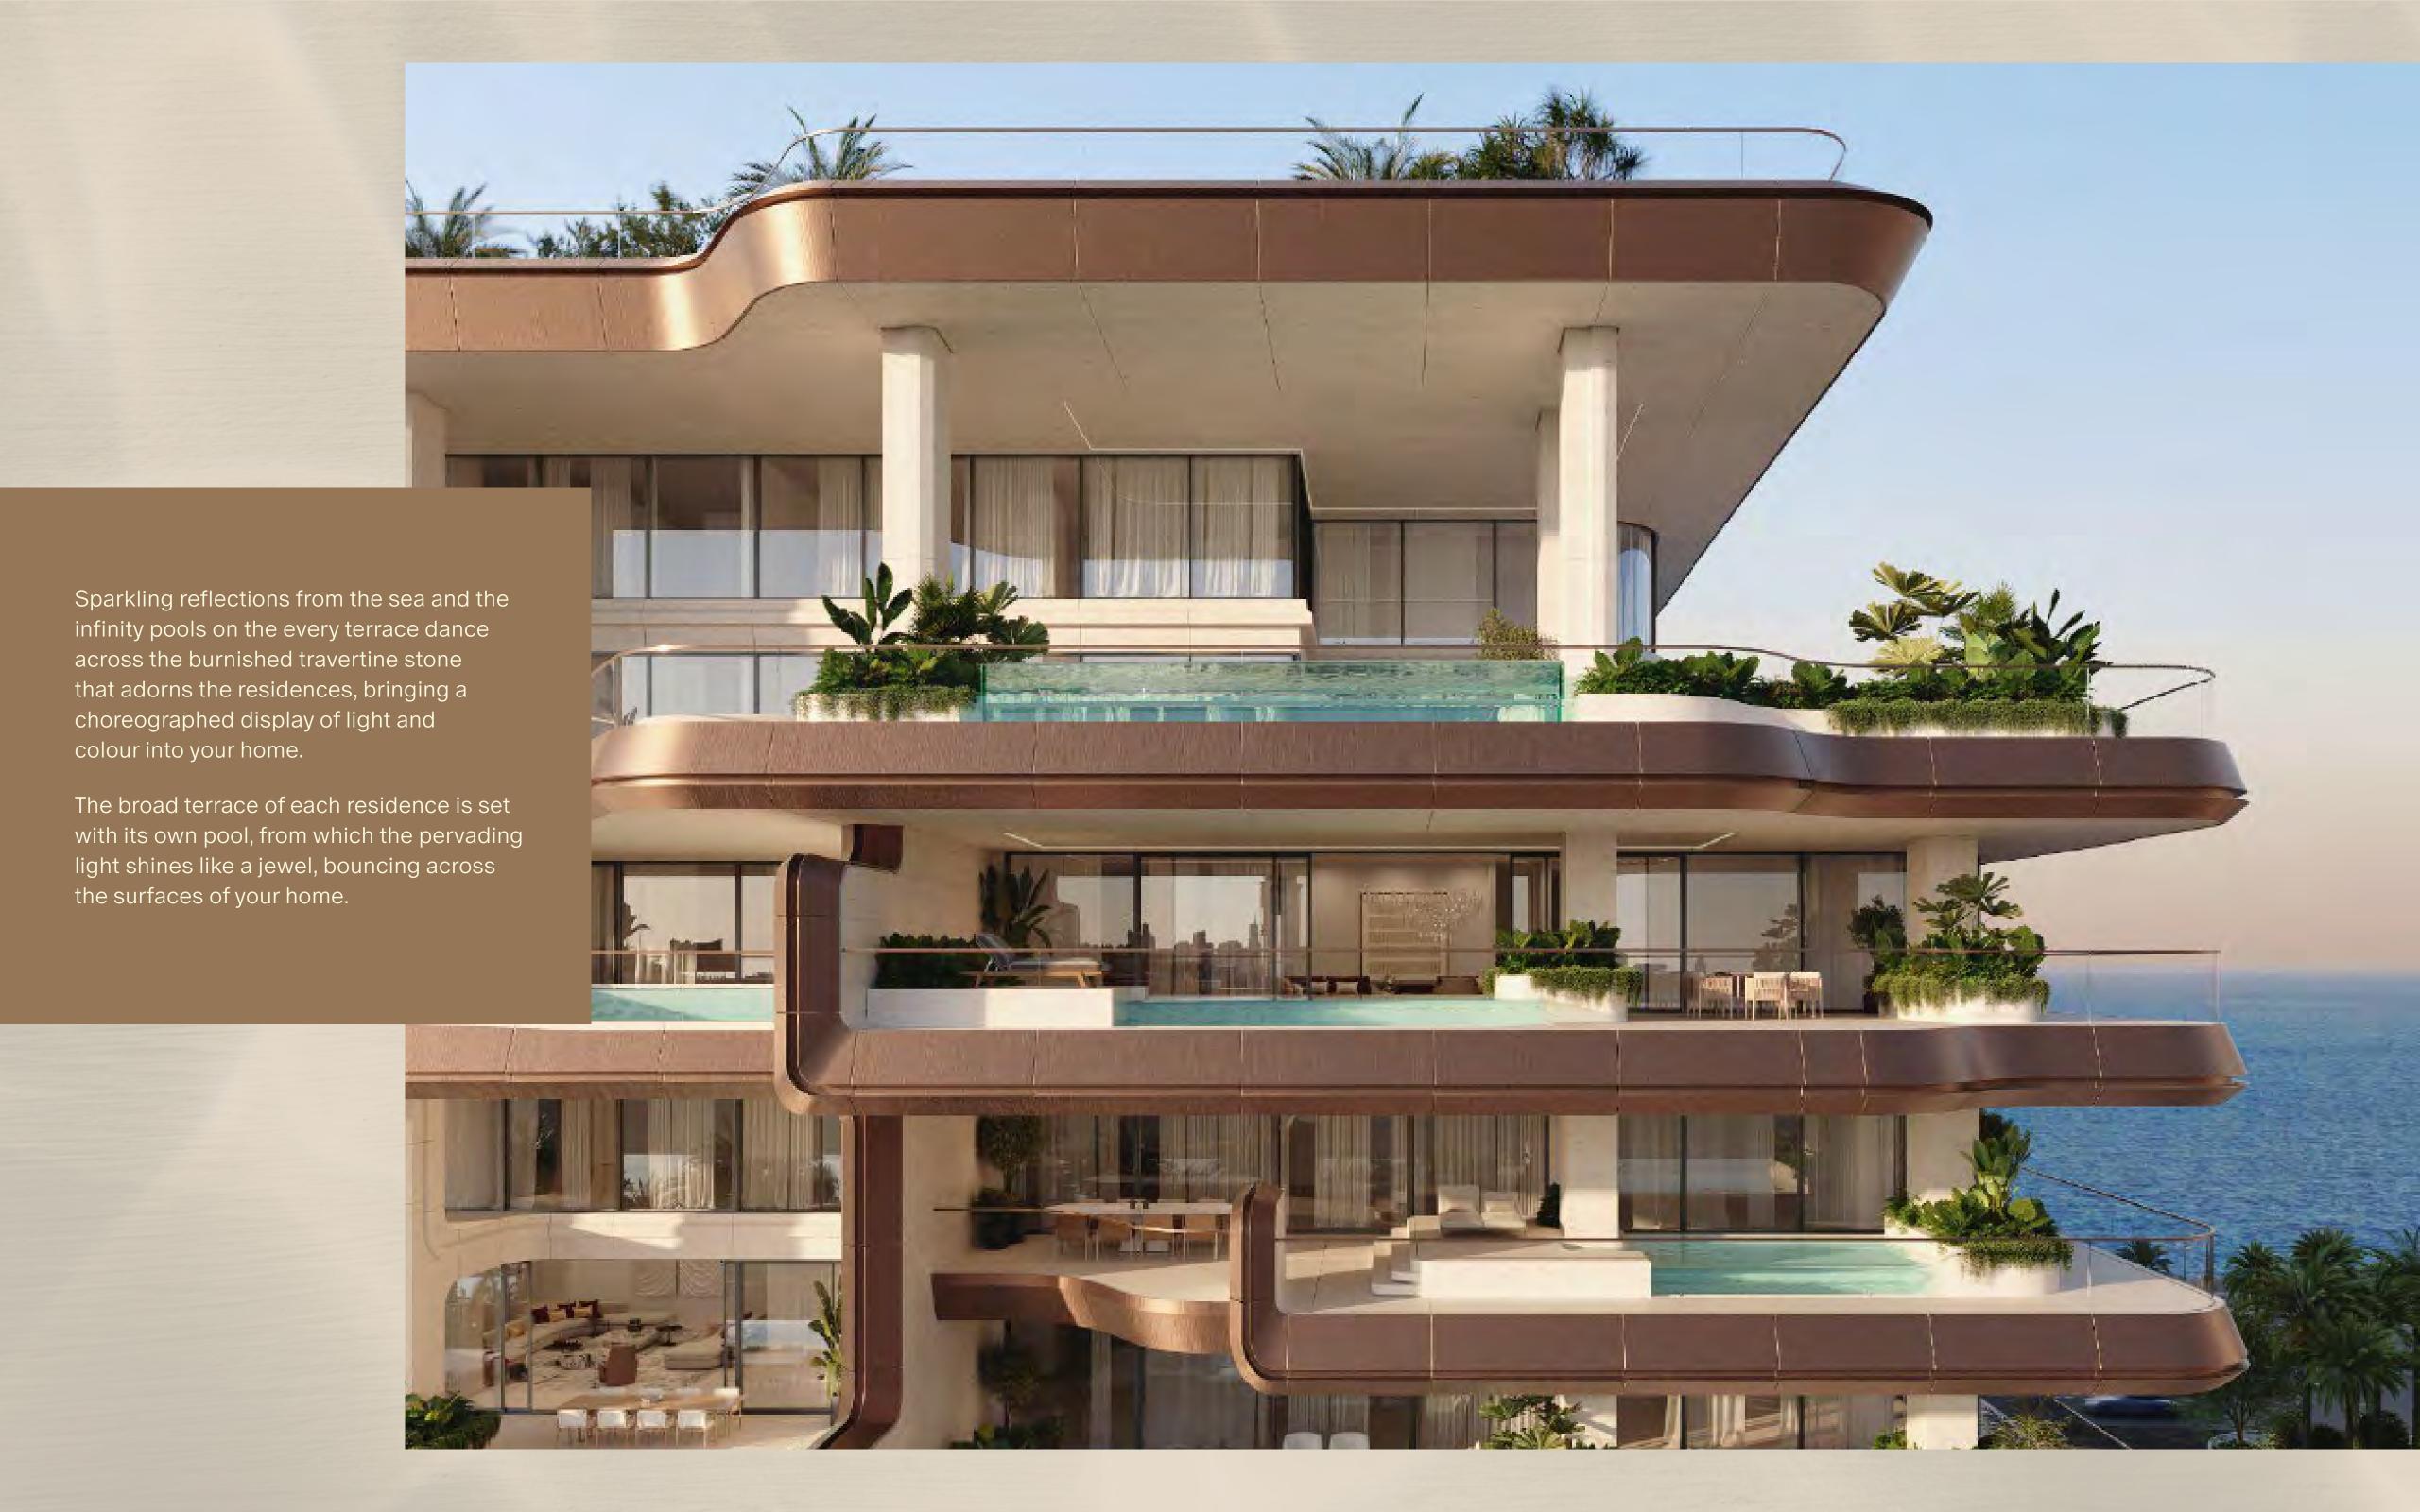

Rise in the morning and welcome the unending flow of natural light through your floor to ceiling windows. Repose on the terrace in your private pool, whose waters seem to fuse with the distant ocean. Take a turn through the landscaped grounds to the private beach, where time stands still as you indulge in al fresco dining, spa treatments or relax in the perpetual glow of the sun.

ELA Residences allow you to reside within the intangible light that permeates this ethereal building.

Steeped in the language of opulence, the residences are tailored to your needs. Ceiling heights soar to over three metres, with broad spaces designed for entertaining or simply living to the highest possible standard.