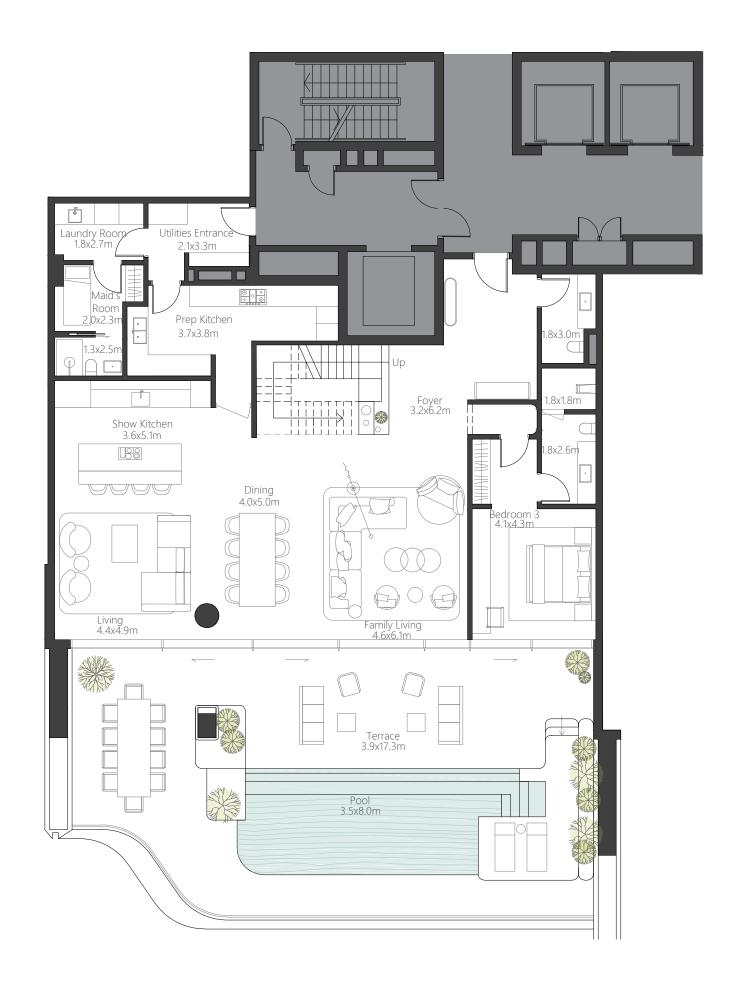

#### 3 BEDROOM DUPLEX

| Residence | 369 sq.m. | 3,971 sq.ft. |
|-----------|-----------|--------------|
| Terrace   | 150 sq.m. | 1,614 sq.ft. |
| Total     | 519 sq.m. | 5,586 sq.ft. |

Ocean View

City Skyline View

### 4 BEDROOM SIMPLEX

| Residence | 438 sq.m. | 4,724 sq.ft. |
|-----------|-----------|--------------|
| Terrace   | 187 sq.m. | 2,020 sq.ft. |
| Total     | 626 sq.m. | 6,744 sq.ft. |

Ocean View

City Skyline View

### 4 BEDROOM DUPLEX

| Residence | 502 sq.m. | 5,403 sq.ft. |
|-----------|-----------|--------------|
| Terrace   | 140 sq.m. | 1,509 sq.ft. |
| Total     | 642 sq.m. | 6,912 sq.ft. |

Ocean View

City Skyline View