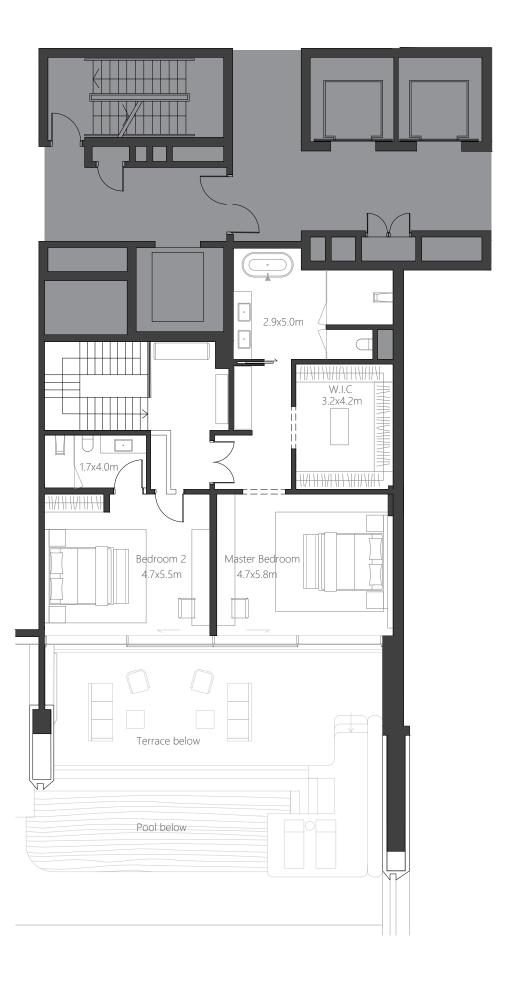

#### 3 BEDROOM DUPLEX

| Residence | 369 sq.m. | 3,971 sq.ft. |
|-----------|-----------|--------------|
| Terrace   | 150 sq.m. | 1,614 sq.ft. |
| Total     | 519 sq.m. | 5,586 sq.ft. |

Ocean View

City Skyline View

### 4 BEDROOM SIMPLEX

| Residence | 438 sq.m. | 4,724 sq.ft. |
|-----------|-----------|--------------|
| Terrace   | 187 sq.m. | 2,020 sq.ft. |
| Total     | 626 sq.m. | 6,744 sq.ft. |

Ocean View

City Skyline View

### 4 BEDROOM DUPLEX

| Residence | 502 sq.m. | 5,403 sq.ft. |
|-----------|-----------|--------------|
| Terrace   | 140 sq.m. | 1,509 sq.ft. |
| Total     | 642 sq.m. | 6,912 sq.ft. |

Ocean View

City Skyline View