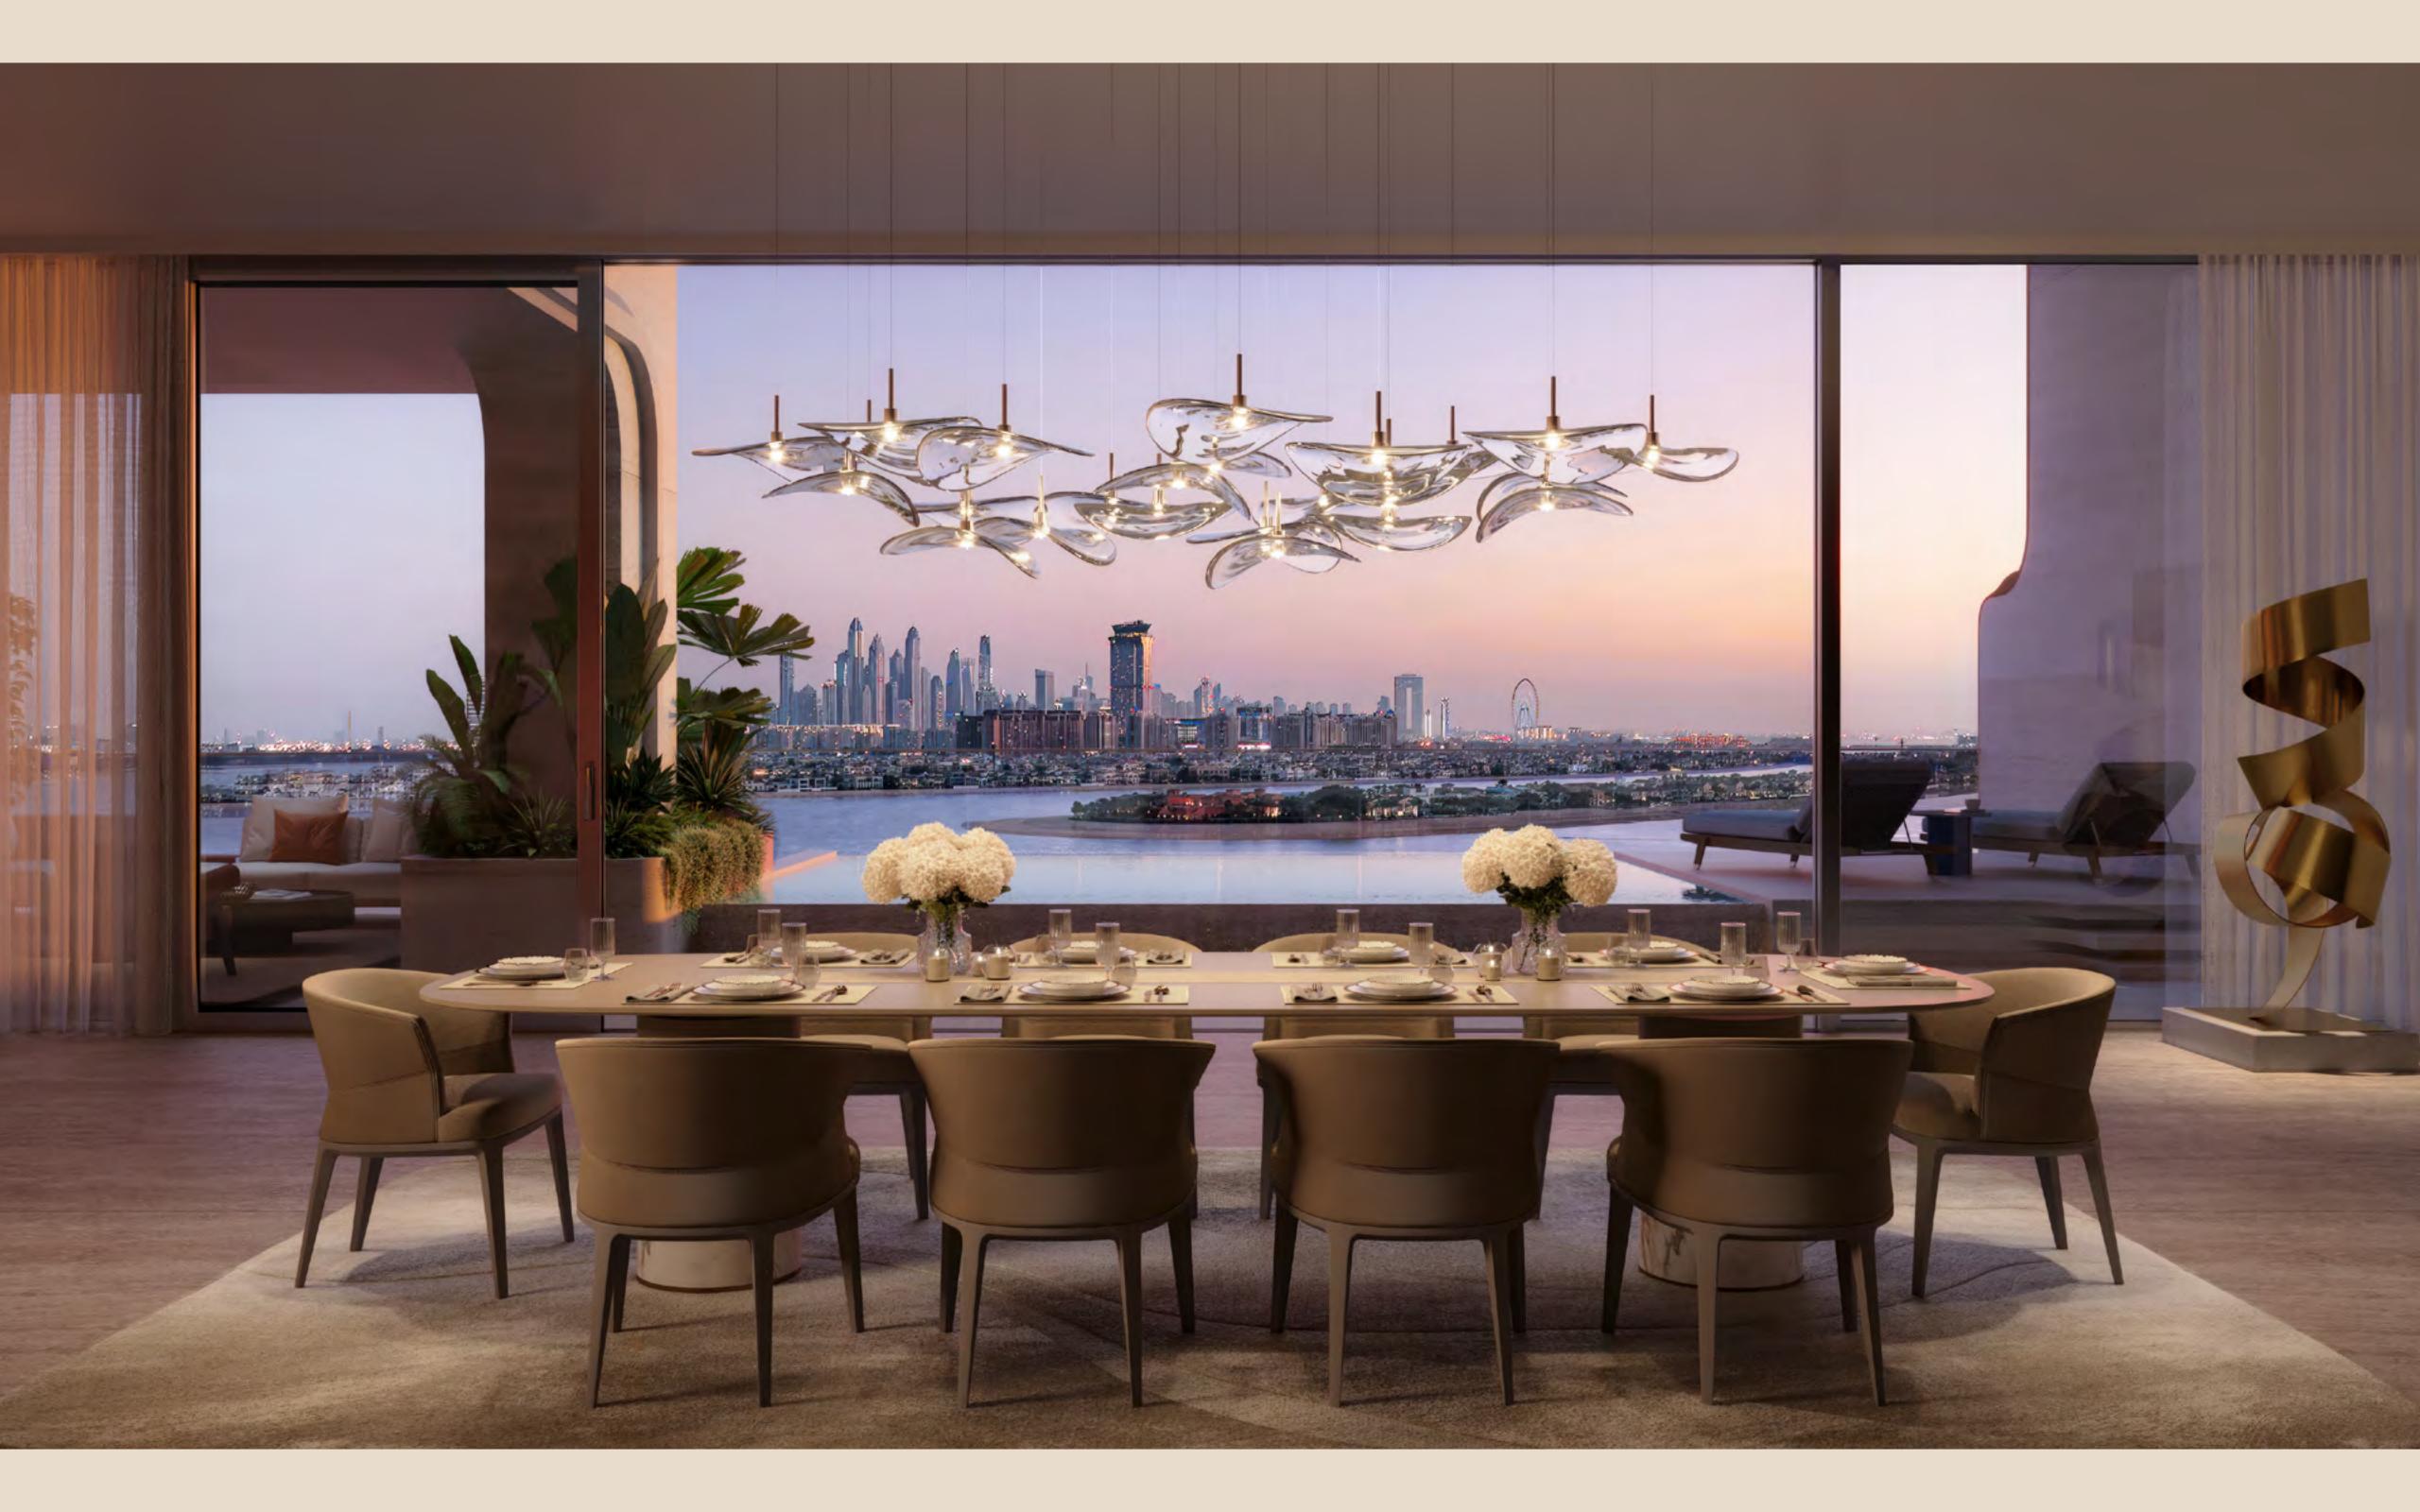

Rise in the morning and welcome the unending flow of natural light through your floor to ceiling windows. Repose on the terrace in your private pool, whose waters seem to fuse with the distant ocean. Take a turn through the landscaped grounds to the private beach, where time stands still as you indulge in al fresco dining, spa treatments or relax in the perpetual glow of the sun.

ELA Residences allow you to reside within the intangible light that permeates this ethereal building.

Steeped in the language of opulence, the residences are tailored to your needs. Ceiling heights soar to over three metres, with broad spaces designed for entertaining or simply living to the highest possible standard.