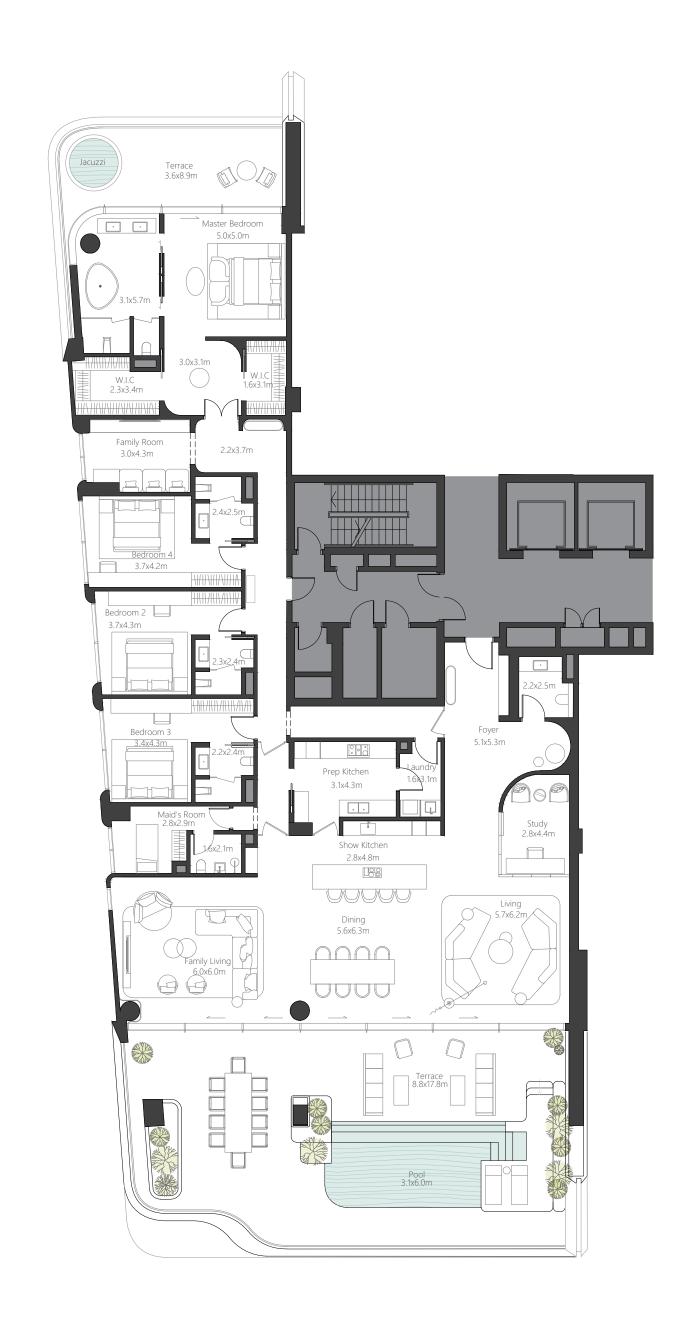

### ELA RESIDENCES FEATURES

- . Architecture by Zaha Hadid
- . 60 Luxury residences
- . 3 Super penthouses
- . Only 3 & 4 bedroom residences
- Diverse mix of duplex residences and dual-aspect layouts
- . Full suite of private amenity and landscape areas exclusive to residents
- . Access to hotel grounds and amenities offering
- Expansive resort style landscaping by Vladimir Djurovic
- . 250m of private beachfront
- . Managed by Dorchester Collection

ELA Residences allow you to reside within the intangible light that permeates this ethereal building.

Steeped in the language of opulence, the residences are tailored to your needs. Ceiling heights soar to over three metres, with broad spaces designed for entertaining or simply living to the highest possible standard.

### TERRACE FEATURES

- . Expansive outdoor entertaining terraces
- . Seamless transition from indoor to outdoor living spaces
- . Plunge private pools for each and every residence
- . Elevated sun lounging platform
- . Private balconies to master wing
- . Outdoor jacuzzis on master wing balconies available for selected units
- . Juliette balconies for each bedroom
- Dual balconies to selected simplex and duplex residences