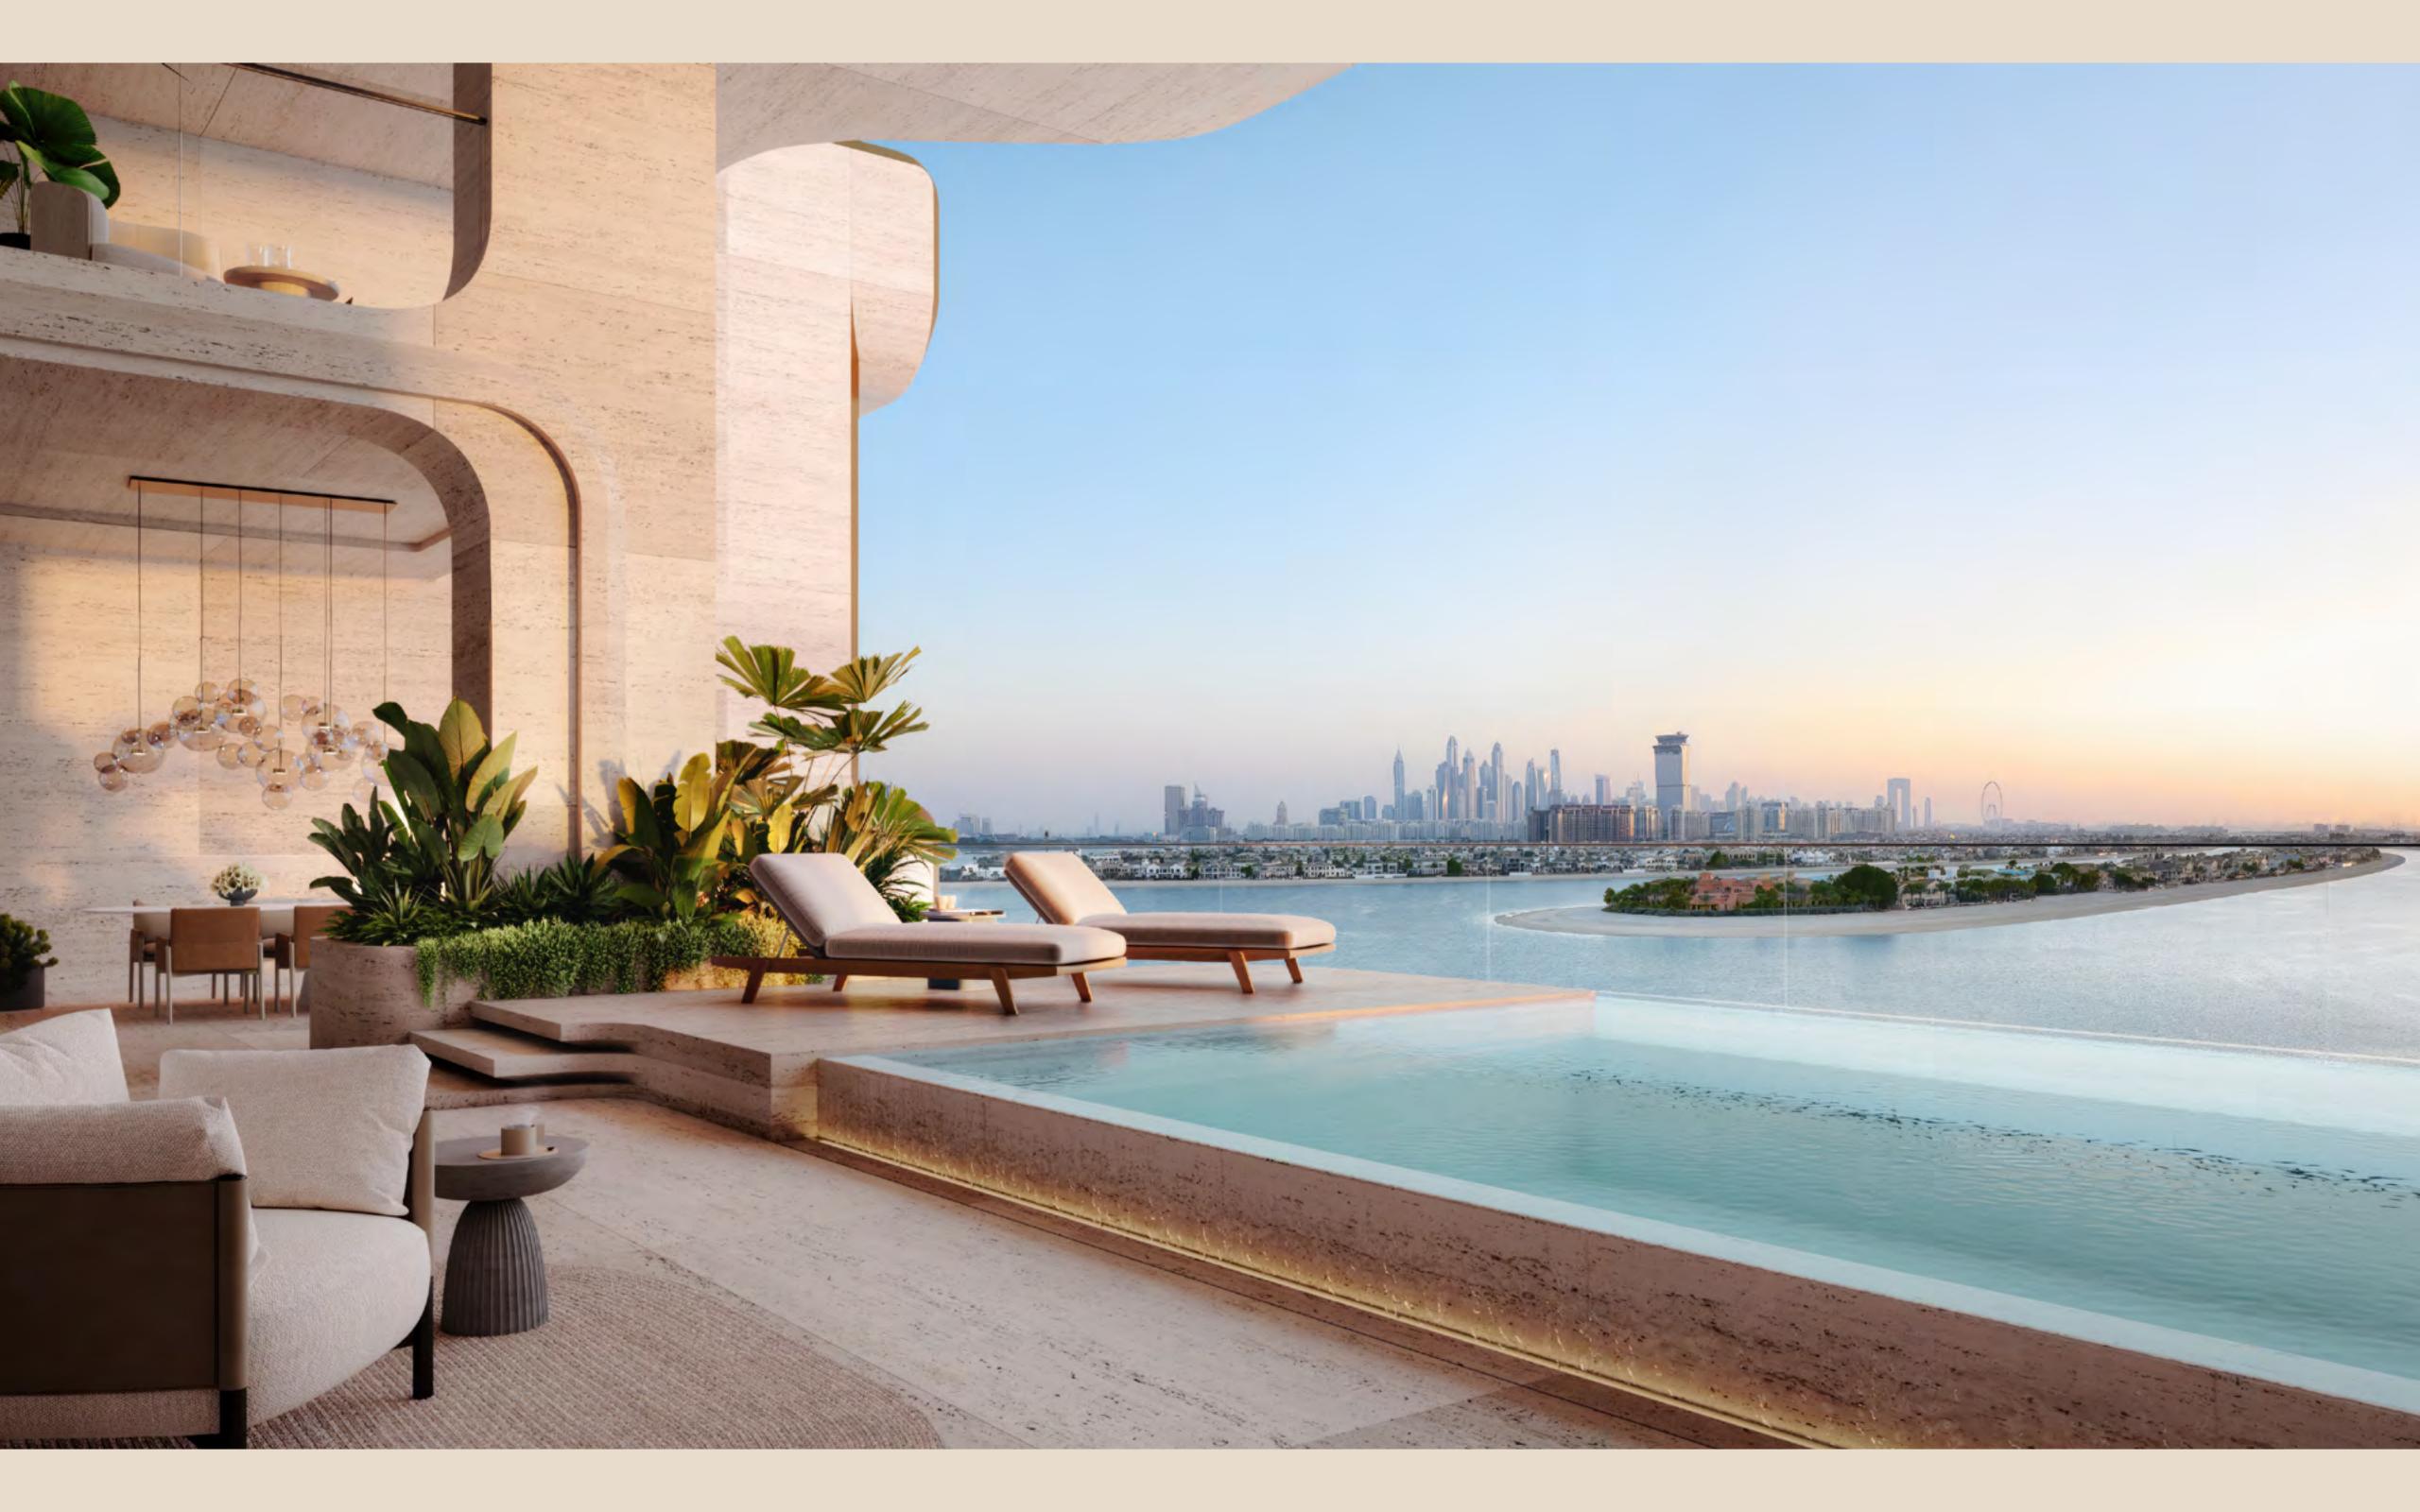

Rise in the morning and welcome the unending flow of natural light through your floor to ceiling windows. Repose on the terrace in your private pool, whose waters seem to fuse with the distant ocean. Take a turn through the landscaped grounds to the private beach, where time stands still as you indulge in al fresco dining, spa treatments or relax in the perpetual glow of the sun.

#### 3 BEDROOM DUPLEX

| Residence | 369 sq.m. | 3,971 sq.ft. |
|-----------|-----------|--------------|
| Terrace   | 150 sq.m. | 1,614 sq.ft. |
| Total     | 519 sq.m. | 5,586 sq.ft. |

Ocean View

City Skyline View