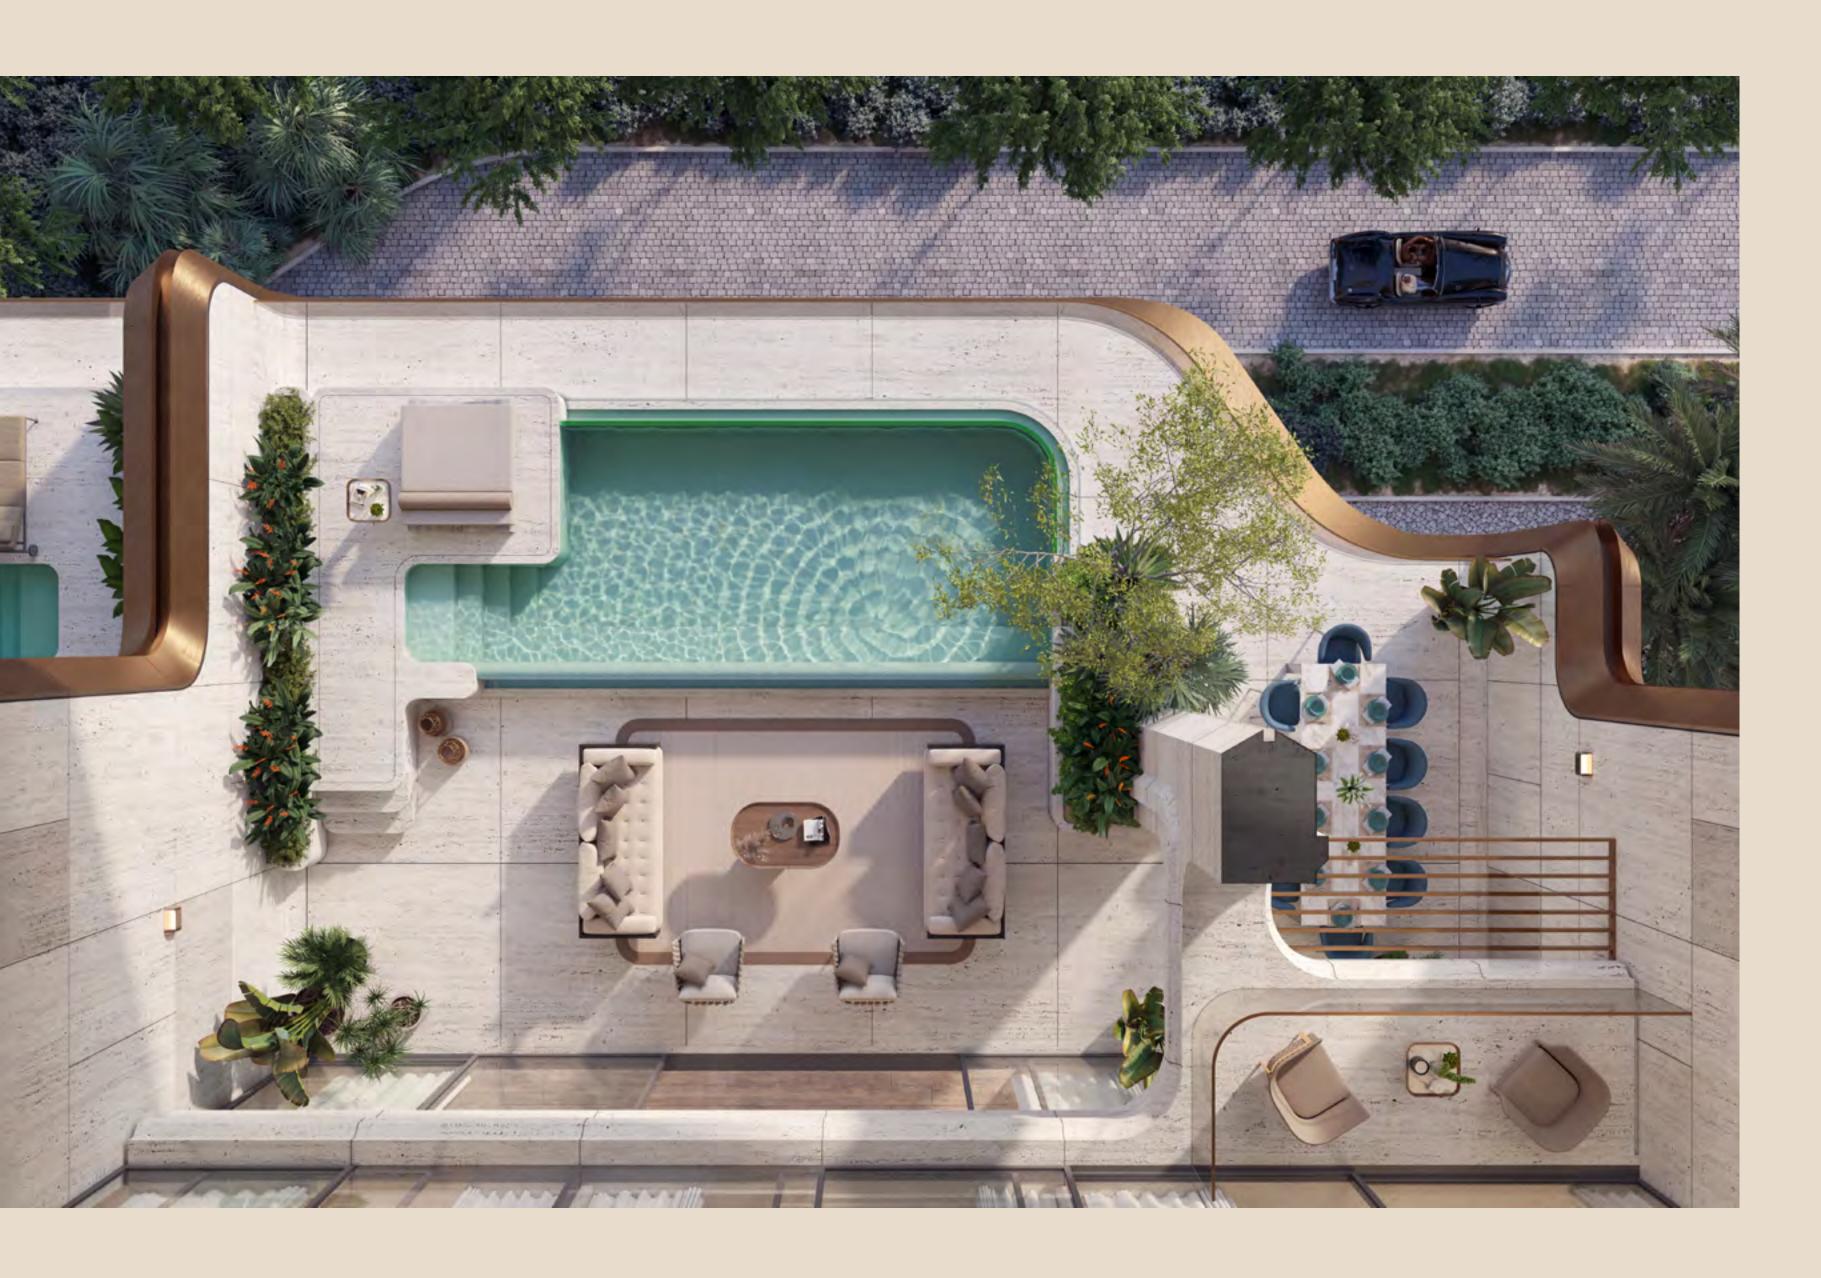

### TERRACE FEATURES

- . Expansive outdoor entertaining terraces
- . Seamless transition from indoor to outdoor living spaces
- . Plunge private pools for each and every residence
- . Elevated sun lounging platform
- . Private balconies to master wing
- . Outdoor jacuzzis on master wing balconies available for selected units
- . Juliette balconies for each bedroom
- Dual balconies to selected simplex and duplex residences

Rise in the morning and welcome the unending flow of natural light through your floor to ceiling windows. Repose on the terrace in your private pool, whose waters seem to fuse with the distant ocean. Take a turn through the landscaped grounds to the private beach, where time stands still as you indulge in al fresco dining, spa treatments or relax in the perpetual glow of the sun.