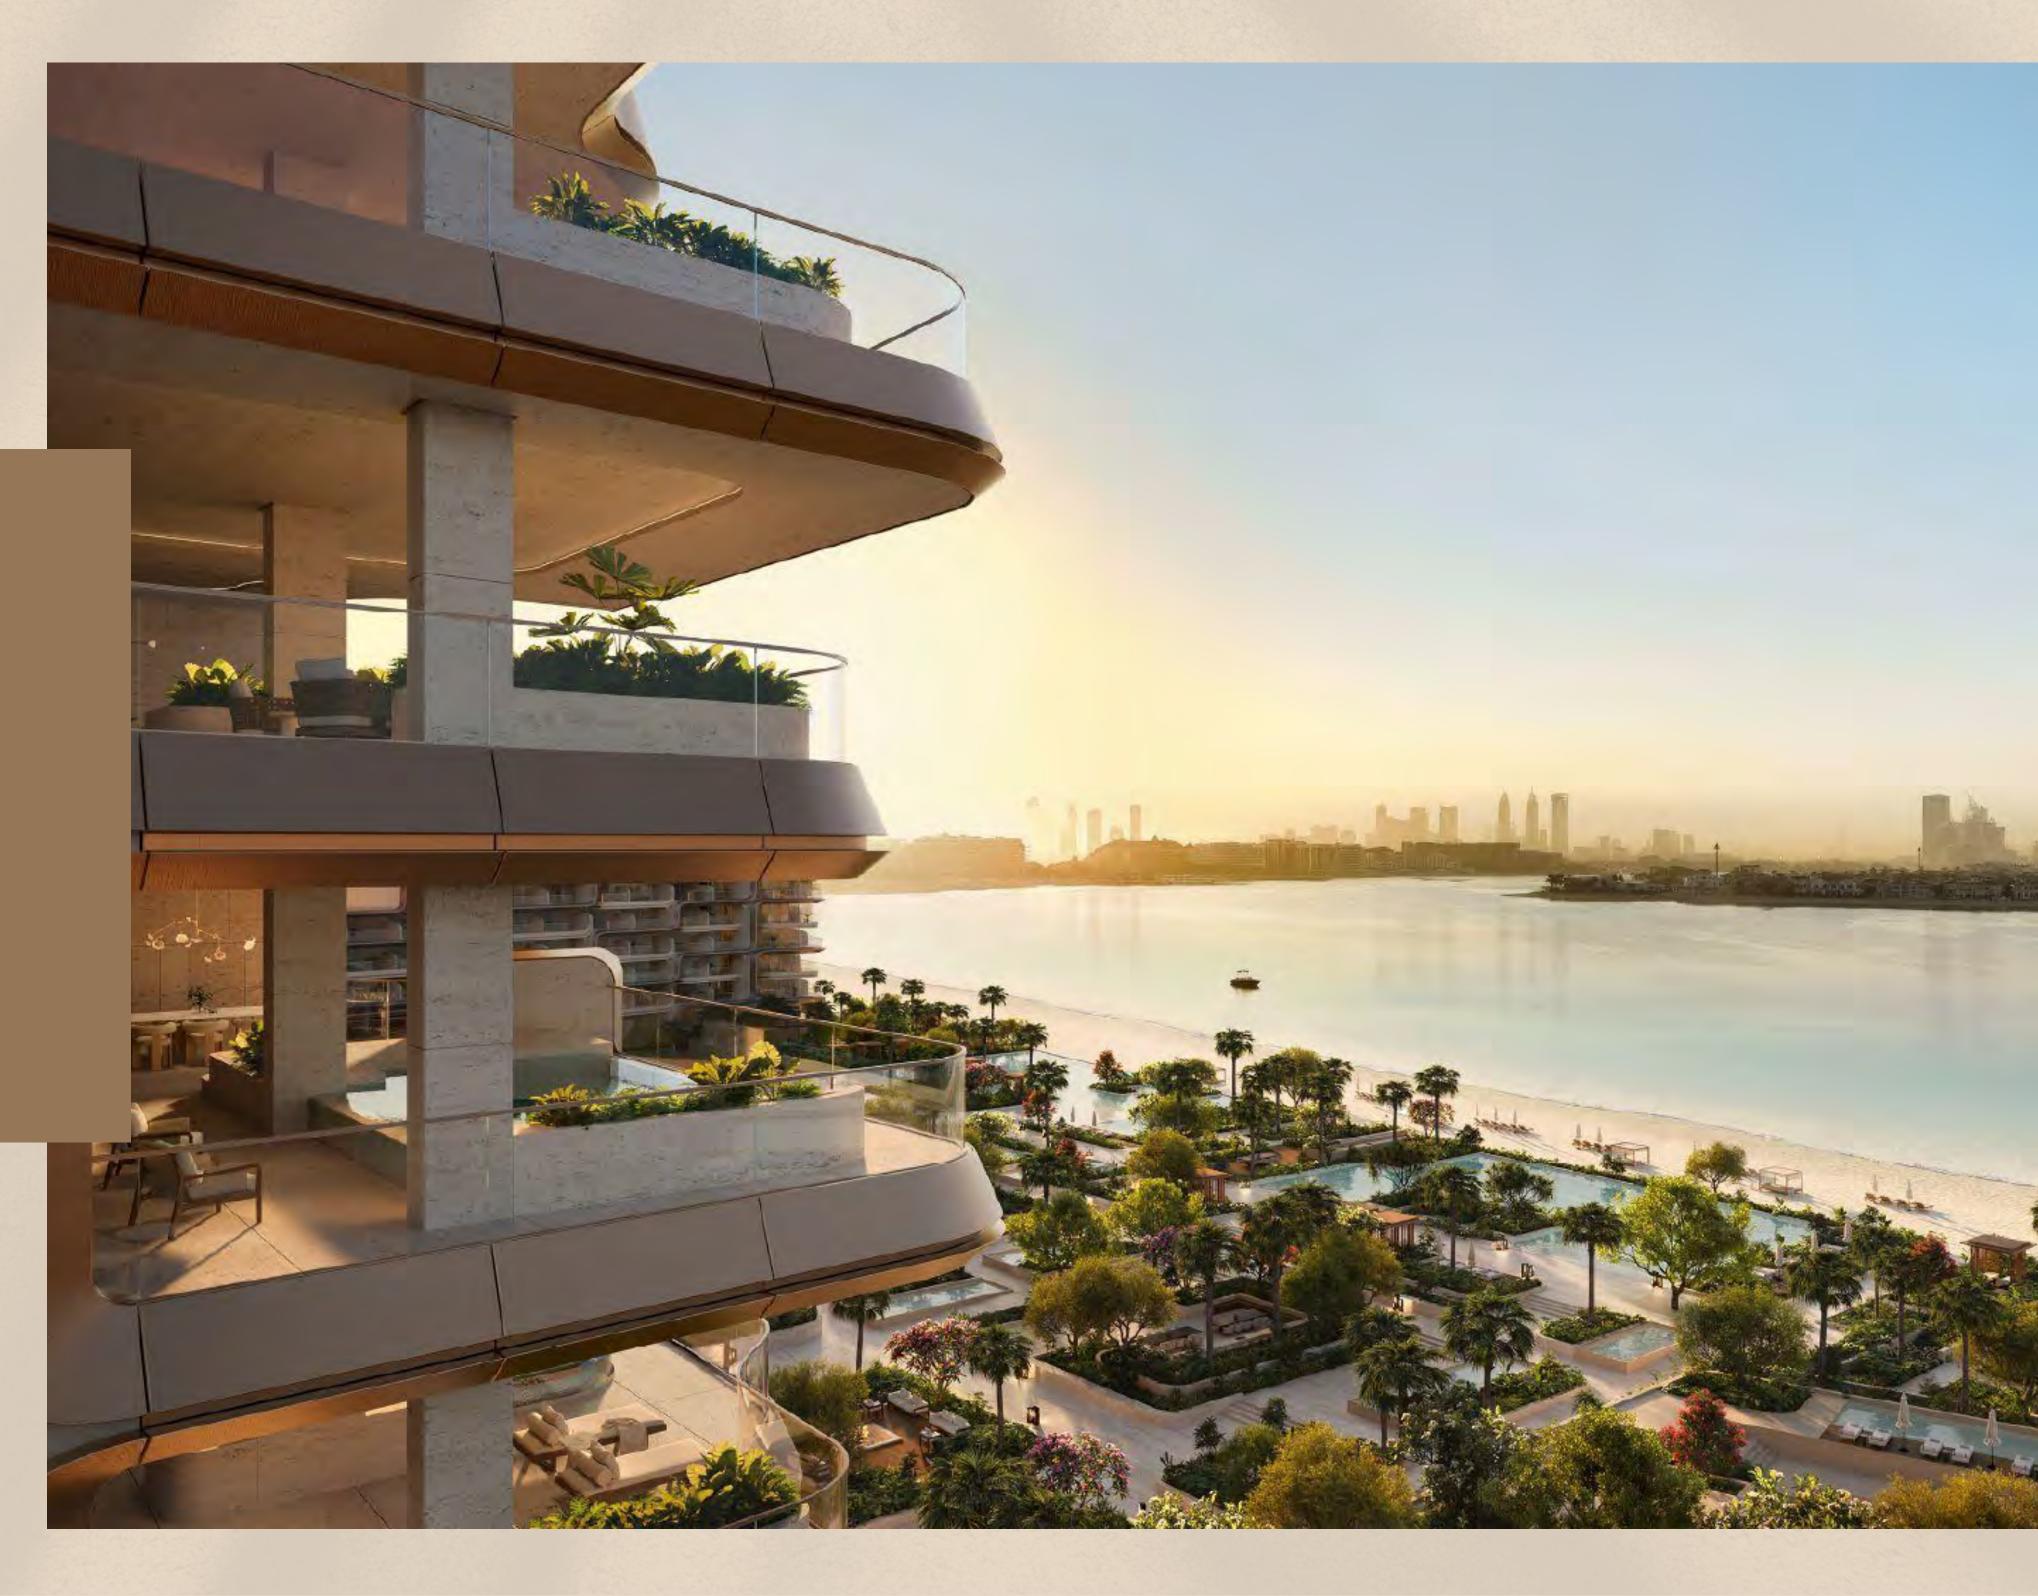

Rise in the morning and welcome the unending flow of natural light through your floor to ceiling windows. Repose on the terrace in your private pool, whose waters seem to fuse with the distant ocean. Take a turn through the landscaped grounds to the private beach, where time stands still as you indulge in al fresco dining, spa treatments or relax in the perpetual glow of the sun.

ELA Residences allow you to reside within the intangible light that permeates this ethereal building.

Steeped in the language of opulence, the residences are tailored to your needs. Ceiling heights soar to over three metres, with broad spaces designed for entertaining or simply living to the highest possible standard.

### TERRACE FEATURES

- . Expansive outdoor entertaining terraces
- . Seamless transition from indoor to outdoor living spaces
- . Plunge private pools for each and every residence
- . Elevated sun lounging platform
- . Private balconies to master wing
- . Outdoor jacuzzis on master wing balconies available for selected units
- . Juliette balconies for each bedroom
- Dual balconies to selected simplex and duplex residences