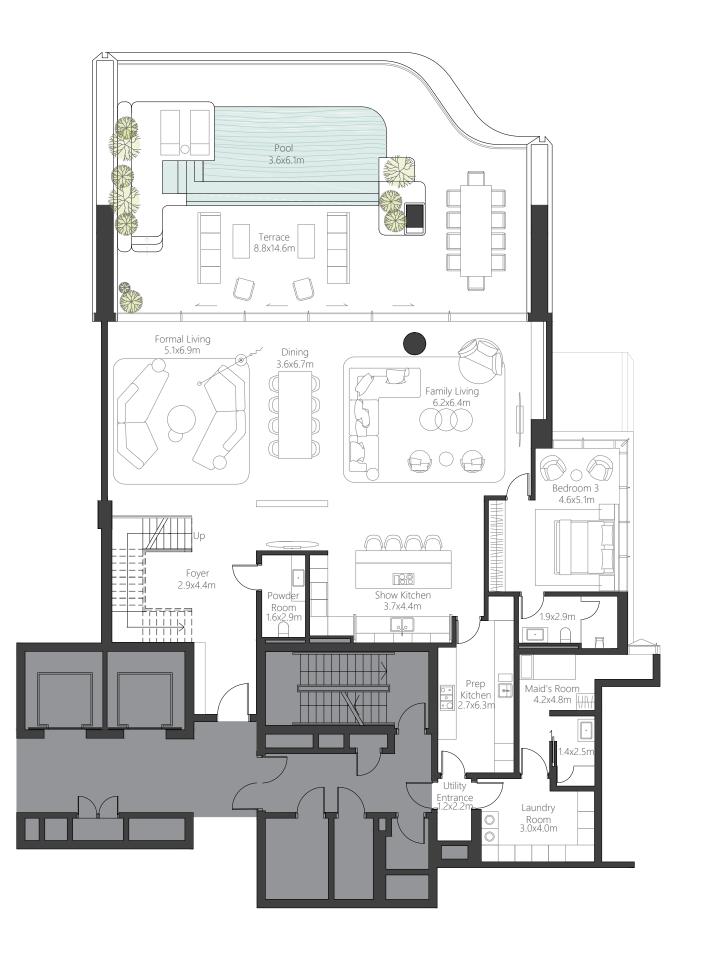

Rise in the morning and welcome the unending flow of natural light through your floor to ceiling windows. Repose on the terrace in your private pool, whose waters seem to fuse with the distant ocean. Take a turn through the landscaped grounds to the private beach, where time stands still as you indulge in al fresco dining, spa treatments or relax in the perpetual glow of the sun.

ELA Residences allow you to reside within the intangible light that permeates this ethereal building.

Steeped in the language of opulence, the residences are tailored to your needs. Ceiling heights soar to over three metres, with broad spaces designed for entertaining or simply living to the highest possible standard.

### TERRACE FEATURES

- . Expansive outdoor entertaining terraces
- . Seamless transition from indoor to outdoor living spaces
- . Plunge private pools for each and every residence
- . Elevated sun lounging platform
- . Private balconies to master wing
- . Outdoor jacuzzis on master wing balconies available for selected units
- . Juliette balconies for each bedroom
- Dual balconies to selected simplex and duplex residences