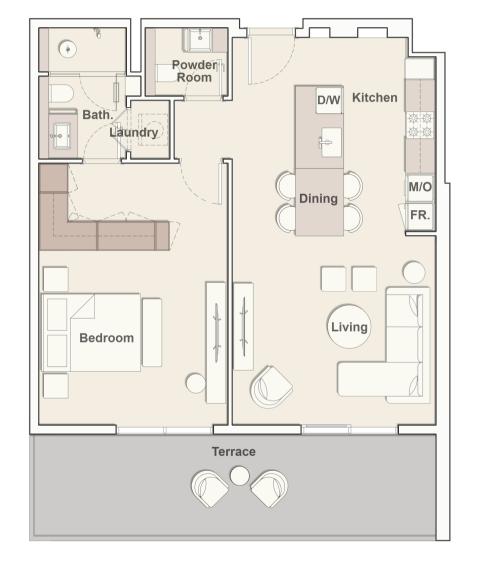

**Disclaimer:** All drawings and dimensions are approximate. Drawings are not to scale and are subject to change without notice. The developer reserves the right to make revisions. The units are taken from the typical floor of the building and columns may vary in size depending on the floor level. The furnishings and accessories shown are for representation only. The length and width of the unit and balcony varies depending on which floor and which orientation the unit is located within the building to comply with the building authority regulations.

# TYPICAL PLAN

#### 1ST FLOOR



# TYPICAL PLAN



# TYPICAL PLAN

#### 12TH FLOOR



### BERKELEY PLACE

#### STUDIO





### B E R K E L E Y P L A C E







#### 1 BEDROOM TYPE A1





### B E R K E L E Y P L A C E

#### 1 BEDROOM TYPE B





Internal Living Area 744.54 sq.ft.

Outdoor Living Area 273.94 sq.ft.

Total Living Area 1,018.48 sq.ft.

Internal Living Area 752.07 sq.ft.

Outdoor Living Area 198.06 sq.ft.

Total Living Area 950.13 sq.ft.

#### 1 BEDROOM TYPE C





### B E R K E L E Y P L A C E





#### 1 BEDROOM TYPE D1





### B E R K E L E Y P L A C E





### BERKELEY PLACE

#### 2 BEDROOM TYPE A





### BERKELEY PLACE

#### 2 BEDROOM TYPE A1





#### 2 BEDROOM TYPE B



## B E R K E L E Y P L A C E

2 BEDROOM TYPE B1





#### 2 BEDROOM TYPE C



### BERKELEY PLACE

2 BEDROOM TYPE D





#### 2 BEDROOM TYPE E