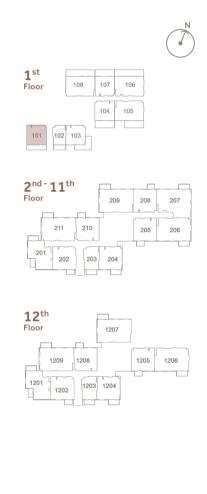

Disclaimer:** All drawings and dimensions are approximate. Drawings are not to scale and are subject to change without notice. The developer reserves the right to make revisions. The units are taken from the typical floor of the building and columns may vary in size depending on the floor level. The furnishings and accessories shown are for representation only. The length and width of the unit and balcony varies depending on which floor and which orientation the unit is located within the building to comply with the building authority regulations.

# TYPICAL PLAN

#### 1ST FLOOR



# TYPICAL PLAN



# TYPICAL PLAN

#### 12TH FLOOR



### BERKELEY PLACE

#### STUDIO





### B E R K E L E Y P L A C E







#### 1 BEDROOM TYPE A1





### B E R K E L E Y P L A C E

#### 1 BEDROOM TYPE B





Internal Living Area 744.54 sq.ft.

Outdoor Living Area 273.94 sq.ft.

Total Living Area 1,018.48 sq.ft.

Internal Living Area 752.07 sq.ft.

Outdoor Living Area 198.06 sq.ft.

Total Living Area 950.13 sq.ft.

#### 1 BEDROOM TYPE C





### B E R K E L E Y P L A C E





#### 1 BEDROOM TYPE D1





### B E R K E L E Y P L A C E





### BERKELEY PLACE

#### 2 BEDROOM TYPE A





### BERKELEY PLACE

#### 2 BEDROOM TYPE A1





#### 2 BEDROOM TYPE B



## B E R K E L E Y P L A C E

2 BEDROOM TYPE B1





#### 2 BEDROOM TYPE C



### BERKELEY PLACE

2 BEDROOM TYPE D





#### 2 BEDROOM TYPE E