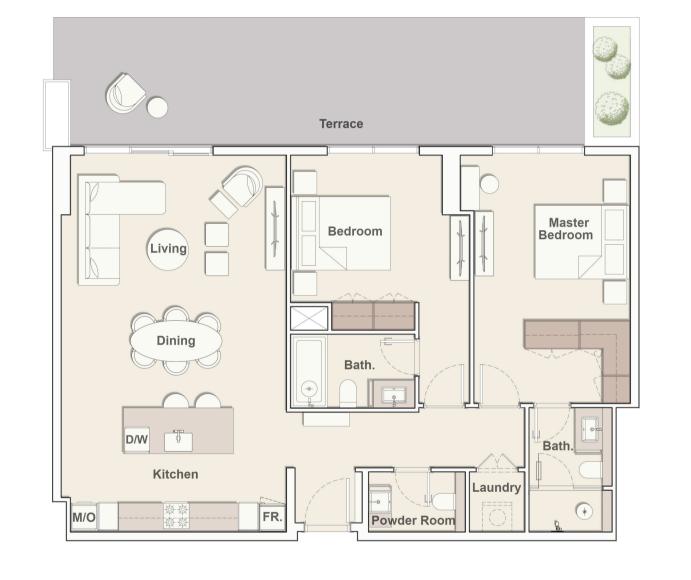

comply with the building authority regulations.

# TYPICAL PLAN

#### 1ST FLOOR



# TYPICAL PLAN



# TYPICAL PLAN

#### 12TH FLOOR



### BERKELEY PLACE

#### STUDIO





### B E R K E L E Y P L A C E







#### 1 BEDROOM TYPE A1





### B E R K E L E Y P L A C E

#### 1 BEDROOM TYPE B





Internal Living Area 744.54 sq.ft.

Outdoor Living Area 273.94 sq.ft.

Total Living Area 1,018.48 sq.ft.

Internal Living Area 752.07 sq.ft.

Outdoor Living Area 198.06 sq.ft.

Total Living Area 950.13 sq.ft.

#### 1 BEDROOM TYPE C





### B E R K E L E Y P L A C E





#### 1 BEDROOM TYPE D1





### B E R K E L E Y P L A C E





### BERKELEY PLACE

#### 2 BEDROOM TYPE A





### BERKELEY PLACE

#### 2 BEDROOM TYPE A1





#### 2 BEDROOM TYPE B



## B E R K E L E Y P L A C E

2 BEDROOM TYPE B1





#### 2 BEDROOM TYPE C



### BERKELEY PLACE

2 BEDROOM TYPE D





#### 2 BEDROOM TYPE E