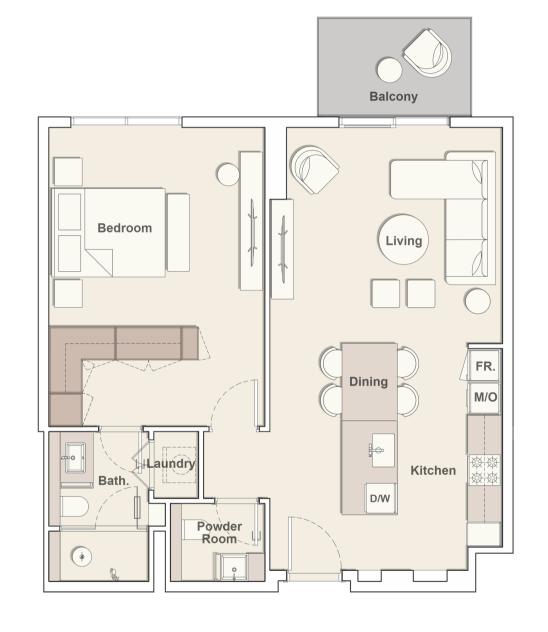

ending on the floor level. The furnishings and accessories shown are for representation only. The length and width of the unit and balcony varies depending on which floor and which orientation the unit is located within the building to comply with the building authority regulations.

# TYPICAL PLAN

#### 1ST FLOOR



# TYPICAL PLAN



# TYPICAL PLAN

#### 12TH FLOOR



### BERKELEY PLACE

#### STUDIO





### B E R K E L E Y P L A C E







#### 1 BEDROOM TYPE A1





### B E R K E L E Y P L A C E

#### 1 BEDROOM TYPE B





Internal Living Area 744.54 sq.ft.

Outdoor Living Area 273.94 sq.ft.

Total Living Area 1,018.48 sq.ft.

Internal Living Area 752.07 sq.ft.

Outdoor Living Area 198.06 sq.ft.

Total Living Area 950.13 sq.ft.

#### 1 BEDROOM TYPE C





### B E R K E L E Y P L A C E





#### 1 BEDROOM TYPE D1





### B E R K E L E Y P L A C E





### BERKELEY PLACE

#### 2 BEDROOM TYPE A





### BERKELEY PLACE

#### 2 BEDROOM TYPE A1





#### 2 BEDROOM TYPE B



## B E R K E L E Y P L A C E

2 BEDROOM TYPE B1





#### 2 BEDROOM TYPE C



### BERKELEY PLACE

2 BEDROOM TYPE D





#### 2 BEDROOM TYPE E