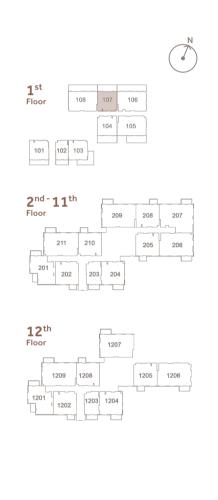

furnishings and accessories shown are for representation only. The length and width of the unit and balcony varies depending on which floor and which orientation the unit is located within the building to comply with the building authority regulations.

# TYPICAL PLAN

#### 1ST FLOOR



# TYPICAL PLAN



# TYPICAL PLAN

#### 12TH FLOOR



### BERKELEY PLACE

#### STUDIO





### B E R K E L E Y P L A C E







#### 1 BEDROOM TYPE A1





### B E R K E L E Y P L A C E

#### 1 BEDROOM TYPE B





Internal Living Area 744.54 sq.ft.

Outdoor Living Area 273.94 sq.ft.

Total Living Area 1,018.48 sq.ft.

Internal Living Area 752.07 sq.ft.

Outdoor Living Area 198.06 sq.ft.

Total Living Area 950.13 sq.ft.

#### 1 BEDROOM TYPE C





### B E R K E L E Y P L A C E





#### 1 BEDROOM TYPE D1





### B E R K E L E Y P L A C E





### BERKELEY PLACE

#### 2 BEDROOM TYPE A





### BERKELEY PLACE

#### 2 BEDROOM TYPE A1





#### 2 BEDROOM TYPE B



## B E R K E L E Y P L A C E

2 BEDROOM TYPE B1





#### 2 BEDROOM TYPE C



### BERKELEY PLACE

2 BEDROOM TYPE D





#### 2 BEDROOM TYPE E