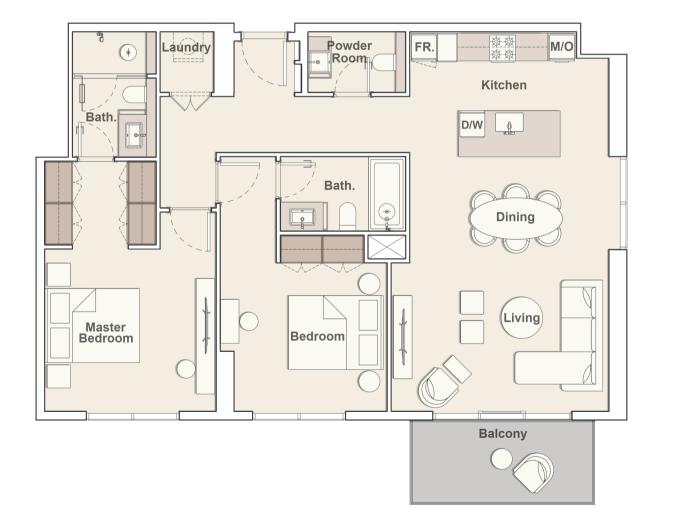

idth of the unit and balcony varies depending on which floor and which orientation the unit is located within the building to comply with the building authority regulations.

# TYPICAL PLAN

#### 1ST FLOOR



# TYPICAL PLAN



# TYPICAL PLAN

#### 12TH FLOOR



### BERKELEY PLACE

#### STUDIO





### B E R K E L E Y P L A C E







#### 1 BEDROOM TYPE A1





### B E R K E L E Y P L A C E

#### 1 BEDROOM TYPE B





Internal Living Area 744.54 sq.ft.

Outdoor Living Area 273.94 sq.ft.

Total Living Area 1,018.48 sq.ft.

Internal Living Area 752.07 sq.ft.

Outdoor Living Area 198.06 sq.ft.

Total Living Area 950.13 sq.ft.

#### 1 BEDROOM TYPE C





### B E R K E L E Y P L A C E





#### 1 BEDROOM TYPE D1





### B E R K E L E Y P L A C E





### BERKELEY PLACE

#### 2 BEDROOM TYPE A





### BERKELEY PLACE

#### 2 BEDROOM TYPE A1





#### 2 BEDROOM TYPE B



## B E R K E L E Y P L A C E

2 BEDROOM TYPE B1





#### 2 BEDROOM TYPE C



### BERKELEY PLACE

2 BEDROOM TYPE D





#### 2 BEDROOM TYPE E