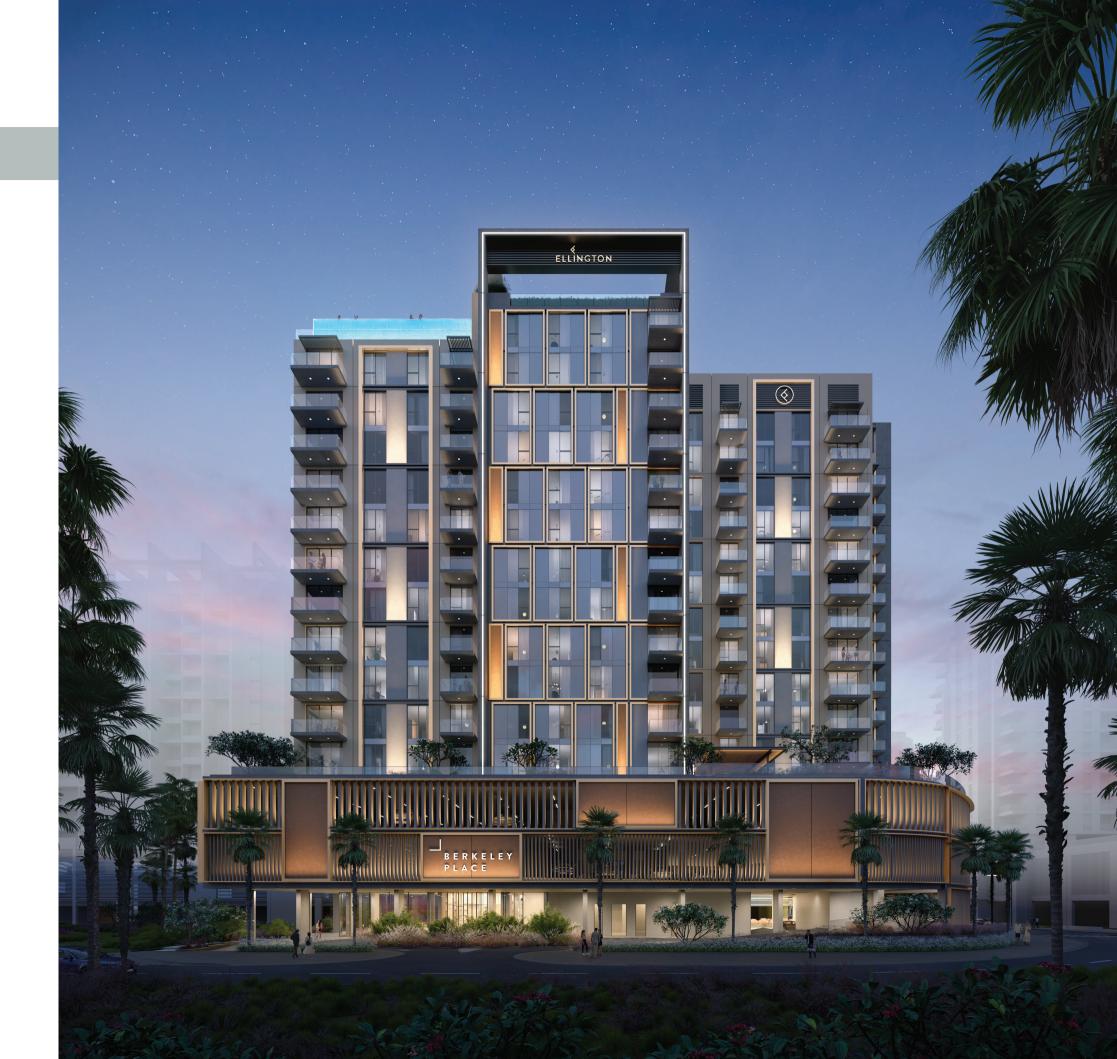

# TYPICAL PLAN

#### 12TH FLOOR



### BERKELEY PLACE

#### STUDIO





### B E R K E L E Y P L A C E







#### 1 BEDROOM TYPE A1





### B E R K E L E Y P L A C E

#### 1 BEDROOM TYPE B





Internal Living Area 744.54 sq.ft.

Outdoor Living Area 273.94 sq.ft.

Total Living Area 1,018.48 sq.ft.

Internal Living Area 752.07 sq.ft.

Outdoor Living Area 198.06 sq.ft.

Total Living Area 950.13 sq.ft.

#### 1 BEDROOM TYPE C





### B E R K E L E Y P L A C E





#### 1 BEDROOM TYPE D1





### B E R K E L E Y P L A C E





### BERKELEY PLACE

#### 2 BEDROOM TYPE A





### BERKELEY PLACE

#### 2 BEDROOM TYPE A1





#### 2 BEDROOM TYPE B



## B E R K E L E Y P L A C E

2 BEDROOM TYPE B1





#### 2 BEDROOM TYPE C



### BERKELEY PLACE

2 BEDROOM TYPE D





#### 2 BEDROOM TYPE E