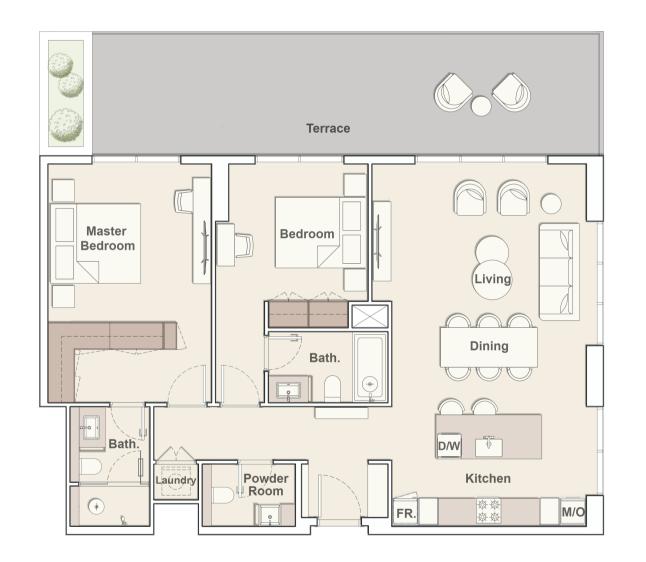

LAN



# TYPICAL PLAN

#### 12TH FLOOR



### BERKELEY PLACE

#### STUDIO





### B E R K E L E Y P L A C E







#### 1 BEDROOM TYPE A1





### B E R K E L E Y P L A C E

#### 1 BEDROOM TYPE B





Internal Living Area 744.54 sq.ft.

Outdoor Living Area 273.94 sq.ft.

Total Living Area 1,018.48 sq.ft.

Internal Living Area 752.07 sq.ft.

Outdoor Living Area 198.06 sq.ft.

Total Living Area 950.13 sq.ft.

#### 1 BEDROOM TYPE C





### B E R K E L E Y P L A C E





#### 1 BEDROOM TYPE D1





### B E R K E L E Y P L A C E





### BERKELEY PLACE

#### 2 BEDROOM TYPE A





### BERKELEY PLACE

#### 2 BEDROOM TYPE A1





#### 2 BEDROOM TYPE B



## B E R K E L E Y P L A C E

2 BEDROOM TYPE B1





#### 2 BEDROOM TYPE C



### BERKELEY PLACE

2 BEDROOM TYPE D





#### 2 BEDROOM TYPE E