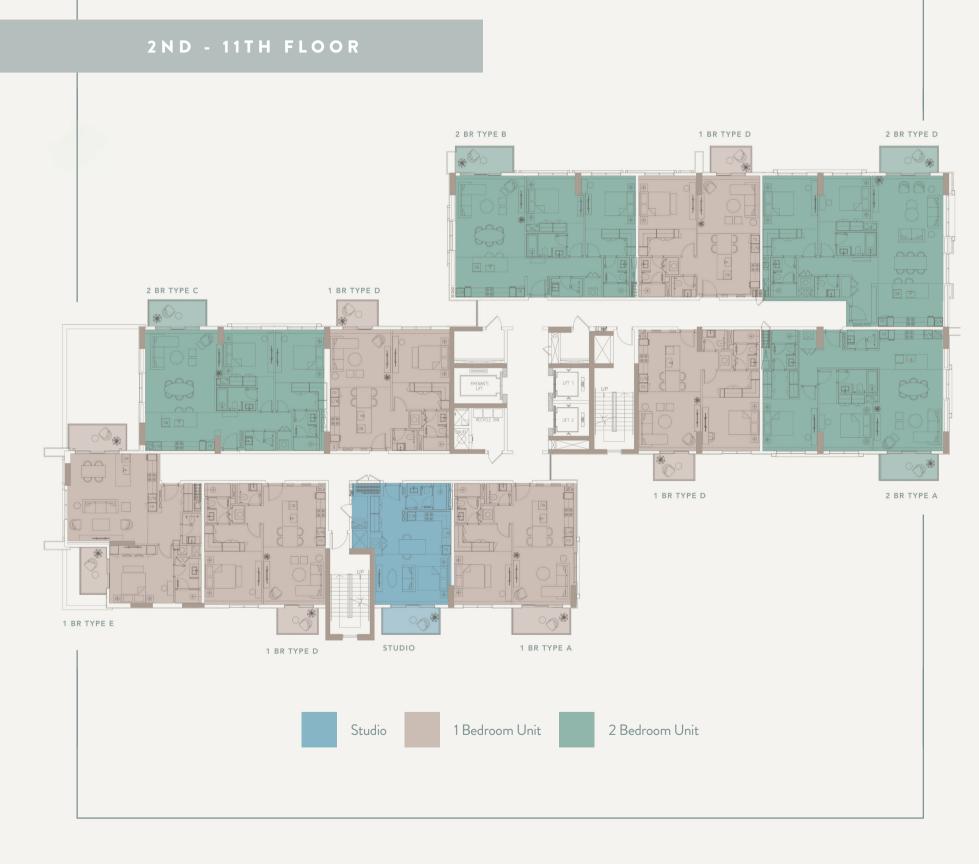

LIVEIN DESIGN

ELLINGTONPROPERTIES.AE



**Disclaimer:** All drawings and dimensions are approximate. Drawings are not to scale and are subject to change without notice. The developer reserves the right to make revisions. The units are taken from the typical floor of the building and columns may vary in size depending on the floor level. The furnishings and accessories shown are for representation only. The length and width of the unit and balcony varies depending on which floor and which orientation the unit is located within the building to comply with the building authority regulations.

# TYPICAL PLAN

#### 1ST FLOOR



# TYPICAL PLAN



# TYPICAL PLAN

#### 12TH FLOOR



### BERKELEY PLACE

#### STUDIO





### B E R K E L E Y P L A C E







#### 1 BEDROOM TYPE A1





### B E R K E L E Y P L A C E

#### 1 BEDROOM TYPE B





Internal Living Area 744.54 sq.ft.

Outdoor Living Area 273.94 sq.ft.

Total Living Area 1,018.48 sq.ft.

Internal Living Area 752.07 sq.ft.

Outdoor Living Area 198.06 sq.ft.

Total Living Area 950.13 sq.ft.

#### 1 BEDROOM TYPE C





### B E R K E L E Y P L A C E





#### 1 BEDROOM TYPE D1





### B E R K E L E Y P L A C E





### BERKELEY PLACE

#### 2 BEDROOM TYPE A





### BERKELEY PLACE

#### 2 BEDROOM TYPE A1





#### 2 BEDROOM TYPE B



## B E R K E L E Y P L A C E

2 BEDROOM TYPE B1





#### 2 BEDROOM TYPE C



### BERKELEY PLACE

2 BEDROOM TYPE D





#### 2 BEDROOM TYPE E