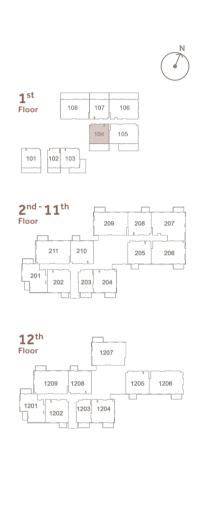

and columns may vary in size depending on the floor level. The furnishings and accessories shown are for representation only. The length and width of the unit and balcony varies depending on which floor and which orientation the unit is located within the building to comply with the building authority regulations.

# TYPICAL PLAN

#### 1ST FLOOR



# TYPICAL PLAN



# TYPICAL PLAN

#### 12TH FLOOR



### BERKELEY PLACE

#### STUDIO





### B E R K E L E Y P L A C E







#### 1 BEDROOM TYPE A1





### B E R K E L E Y P L A C E

#### 1 BEDROOM TYPE B





Internal Living Area 744.54 sq.ft.

Outdoor Living Area 273.94 sq.ft.

Total Living Area 1,018.48 sq.ft.

Internal Living Area 752.07 sq.ft.

Outdoor Living Area 198.06 sq.ft.

Total Living Area 950.13 sq.ft.

#### 1 BEDROOM TYPE C





### B E R K E L E Y P L A C E





#### 1 BEDROOM TYPE D1





### B E R K E L E Y P L A C E





### BERKELEY PLACE

#### 2 BEDROOM TYPE A





### BERKELEY PLACE

#### 2 BEDROOM TYPE A1





#### 2 BEDROOM TYPE B



## B E R K E L E Y P L A C E

2 BEDROOM TYPE B1





#### 2 BEDROOM TYPE C



### BERKELEY PLACE

2 BEDROOM TYPE D





#### 2 BEDROOM TYPE E