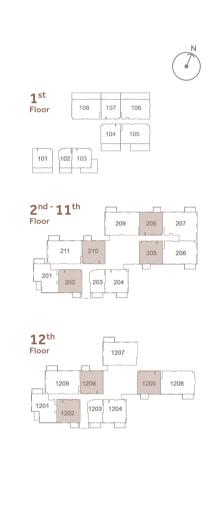

ding on the floor level. The furnishings and accessories shown are for representation only. The length and width of the unit and balcony varies depending on which floor and which orientation the unit is located within the building to comply with the building authority regulations.

# TYPICAL PLAN

#### 1ST FLOOR



# TYPICAL PLAN



# TYPICAL PLAN

#### 12TH FLOOR



### BERKELEY PLACE

#### STUDIO





### B E R K E L E Y P L A C E







#### 1 BEDROOM TYPE A1





### B E R K E L E Y P L A C E

#### 1 BEDROOM TYPE B





Internal Living Area 744.54 sq.ft.

Outdoor Living Area 273.94 sq.ft.

Total Living Area 1,018.48 sq.ft.

Internal Living Area 752.07 sq.ft.

Outdoor Living Area 198.06 sq.ft.

Total Living Area 950.13 sq.ft.

#### 1 BEDROOM TYPE C





### B E R K E L E Y P L A C E





#### 1 BEDROOM TYPE D1





### B E R K E L E Y P L A C E





### BERKELEY PLACE

#### 2 BEDROOM TYPE A





### BERKELEY PLACE

#### 2 BEDROOM TYPE A1





#### 2 BEDROOM TYPE B



## B E R K E L E Y P L A C E

2 BEDROOM TYPE B1





#### 2 BEDROOM TYPE C



### BERKELEY PLACE

2 BEDROOM TYPE D





#### 2 BEDROOM TYPE E