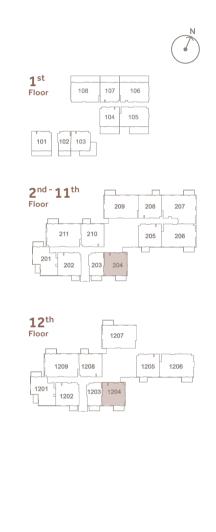

LIVEIN DESIGN

ELLINGTONPROPERTIES.AE



**Disclaimer:** All drawings and dimensions are approximate. Drawings are not to scale and are subject to change without notice. The developer reserves the right to make revisions. The units are taken from the typical floor of the building and columns may vary in size depending on the floor level. The furnishings and accessories shown are for representation only. The length and width of the unit and balcony varies depending on which floor and which orientation the unit is located within the building to comply with the building authority regulations.

# TYPICAL PLAN

#### 1ST FLOOR



# TYPICAL PLAN



# TYPICAL PLAN

#### 12TH FLOOR



### BERKELEY PLACE

#### STUDIO





### B E R K E L E Y P L A C E







#### 1 BEDROOM TYPE A1





### B E R K E L E Y P L A C E

#### 1 BEDROOM TYPE B





Internal Living Area 744.54 sq.ft.

Outdoor Living Area 273.94 sq.ft.

Total Living Area 1,018.48 sq.ft.

Internal Living Area 752.07 sq.ft.

Outdoor Living Area 198.06 sq.ft.

Total Living Area 950.13 sq.ft.

#### 1 BEDROOM TYPE C





### B E R K E L E Y P L A C E





#### 1 BEDROOM TYPE D1





### B E R K E L E Y P L A C E





### BERKELEY PLACE

#### 2 BEDROOM TYPE A





### BERKELEY PLACE

#### 2 BEDROOM TYPE A1





#### 2 BEDROOM TYPE B



## B E R K E L E Y P L A C E

2 BEDROOM TYPE B1





#### 2 BEDROOM TYPE C



### BERKELEY PLACE

2 BEDROOM TYPE D





#### 2 BEDROOM TYPE E