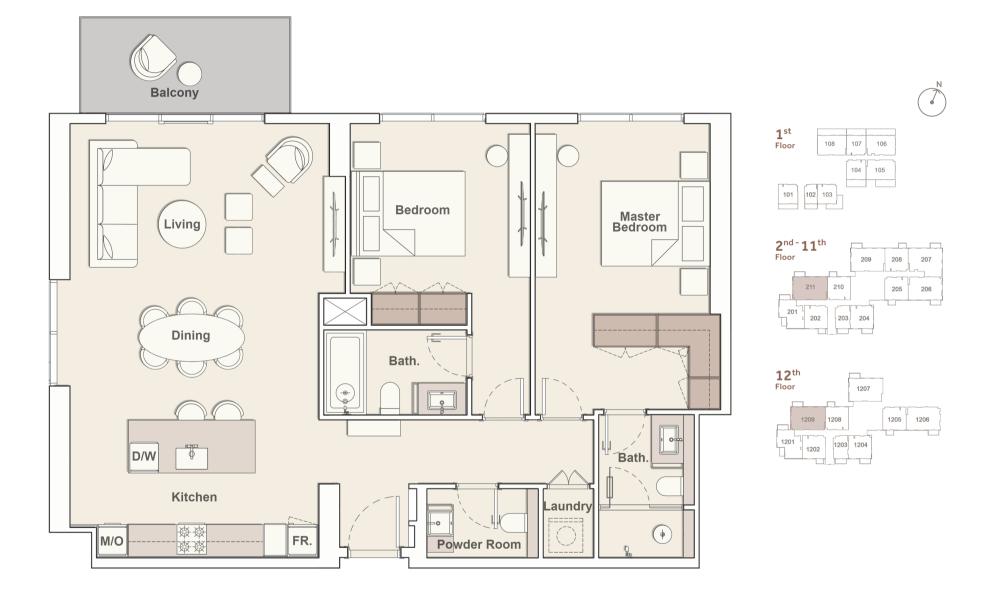

thority regulations.

# TYPICAL PLAN

#### 1ST FLOOR



# TYPICAL PLAN



# TYPICAL PLAN

#### 12TH FLOOR



### BERKELEY PLACE

#### STUDIO





### B E R K E L E Y P L A C E







#### 1 BEDROOM TYPE A1





### B E R K E L E Y P L A C E

#### 1 BEDROOM TYPE B





Internal Living Area 744.54 sq.ft.

Outdoor Living Area 273.94 sq.ft.

Total Living Area 1,018.48 sq.ft.

Internal Living Area 752.07 sq.ft.

Outdoor Living Area 198.06 sq.ft.

Total Living Area 950.13 sq.ft.

#### 1 BEDROOM TYPE C





### B E R K E L E Y P L A C E





#### 1 BEDROOM TYPE D1





### B E R K E L E Y P L A C E





### BERKELEY PLACE

#### 2 BEDROOM TYPE A





### BERKELEY PLACE

#### 2 BEDROOM TYPE A1





#### 2 BEDROOM TYPE B



## B E R K E L E Y P L A C E

2 BEDROOM TYPE B1





#### 2 BEDROOM TYPE C



### BERKELEY PLACE

2 BEDROOM TYPE D





#### 2 BEDROOM TYPE E