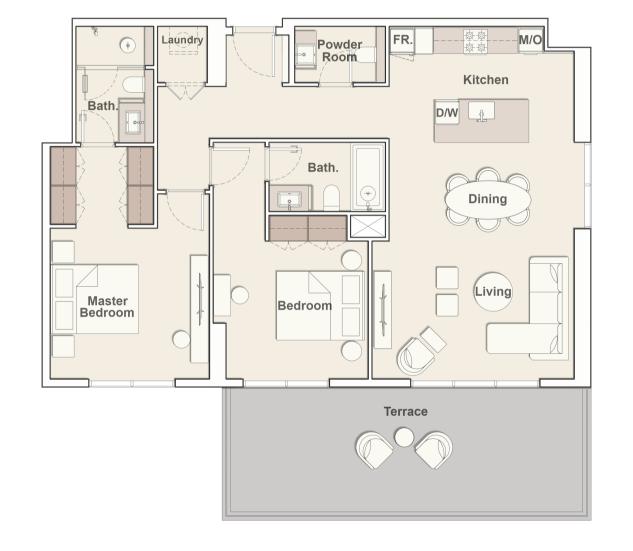

which floor and which orientation the unit is located within the building to comply with the building authority regulations.

# TYPICAL PLAN

#### 1ST FLOOR



# TYPICAL PLAN



# TYPICAL PLAN

#### 12TH FLOOR



### BERKELEY PLACE

#### STUDIO





### B E R K E L E Y P L A C E







#### 1 BEDROOM TYPE A1





### B E R K E L E Y P L A C E

#### 1 BEDROOM TYPE B





Internal Living Area 744.54 sq.ft.

Outdoor Living Area 273.94 sq.ft.

Total Living Area 1,018.48 sq.ft.

Internal Living Area 752.07 sq.ft.

Outdoor Living Area 198.06 sq.ft.

Total Living Area 950.13 sq.ft.

#### 1 BEDROOM TYPE C





### B E R K E L E Y P L A C E





#### 1 BEDROOM TYPE D1





### B E R K E L E Y P L A C E





### BERKELEY PLACE

#### 2 BEDROOM TYPE A





### BERKELEY PLACE

#### 2 BEDROOM TYPE A1





#### 2 BEDROOM TYPE B



## B E R K E L E Y P L A C E

2 BEDROOM TYPE B1





#### 2 BEDROOM TYPE C



### BERKELEY PLACE

2 BEDROOM TYPE D





#### 2 BEDROOM TYPE E