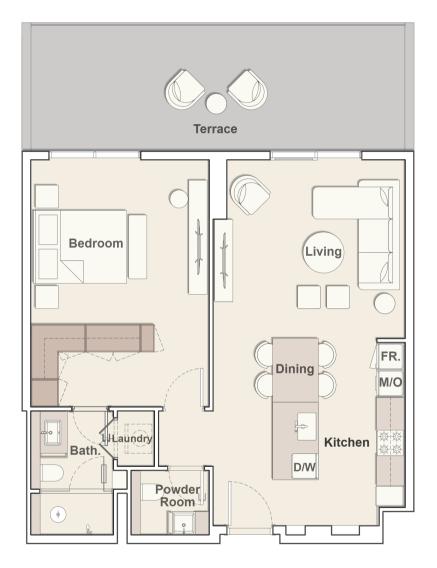

he furnishings and accessories shown are for representation only. The length and width of the unit and balcony varies depending on which floor and which orientation the unit is located within the building to comply with the building authority regulations.

# TYPICAL PLAN

#### 1ST FLOOR



# TYPICAL PLAN



# TYPICAL PLAN

#### 12TH FLOOR



### BERKELEY PLACE

#### STUDIO





### B E R K E L E Y P L A C E







#### 1 BEDROOM TYPE A1





### B E R K E L E Y P L A C E

#### 1 BEDROOM TYPE B





Internal Living Area 744.54 sq.ft.

Outdoor Living Area 273.94 sq.ft.

Total Living Area 1,018.48 sq.ft.

Internal Living Area 752.07 sq.ft.

Outdoor Living Area 198.06 sq.ft.

Total Living Area 950.13 sq.ft.

#### 1 BEDROOM TYPE C





### B E R K E L E Y P L A C E





#### 1 BEDROOM TYPE D1





### B E R K E L E Y P L A C E





### BERKELEY PLACE

#### 2 BEDROOM TYPE A





### BERKELEY PLACE

#### 2 BEDROOM TYPE A1





#### 2 BEDROOM TYPE B



## B E R K E L E Y P L A C E

2 BEDROOM TYPE B1





#### 2 BEDROOM TYPE C



### BERKELEY PLACE

2 BEDROOM TYPE D





#### 2 BEDROOM TYPE E