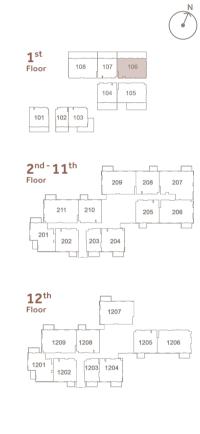

N



# TYPICAL PLAN

#### 12TH FLOOR



### BERKELEY PLACE

#### STUDIO





### B E R K E L E Y P L A C E







#### 1 BEDROOM TYPE A1





### B E R K E L E Y P L A C E

#### 1 BEDROOM TYPE B





Internal Living Area 744.54 sq.ft.

Outdoor Living Area 273.94 sq.ft.

Total Living Area 1,018.48 sq.ft.

Internal Living Area 752.07 sq.ft.

Outdoor Living Area 198.06 sq.ft.

Total Living Area 950.13 sq.ft.

#### 1 BEDROOM TYPE C





### B E R K E L E Y P L A C E





#### 1 BEDROOM TYPE D1





### B E R K E L E Y P L A C E





### BERKELEY PLACE

#### 2 BEDROOM TYPE A





### BERKELEY PLACE

#### 2 BEDROOM TYPE A1





#### 2 BEDROOM TYPE B



## B E R K E L E Y P L A C E

2 BEDROOM TYPE B1





#### 2 BEDROOM TYPE C



### BERKELEY PLACE

2 BEDROOM TYPE D





#### 2 BEDROOM TYPE E