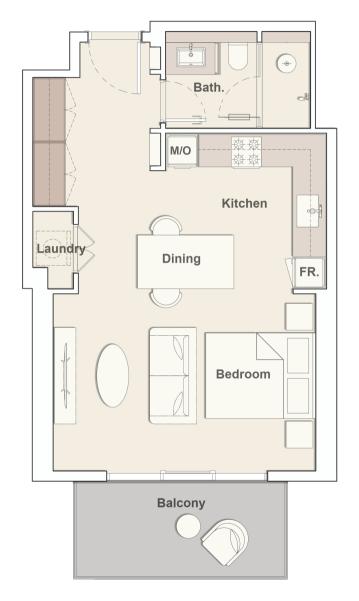

LIVEIN DESIGN

ELLINGTONPROPERTIES.AE



**Disclaimer:** All drawings and dimensions are approximate. Drawings are not to scale and are subject to change without notice. The developer reserves the right to make revisions. The units are taken from the typical floor of the building and columns may vary in size depending on the floor level. The furnishings and accessories shown are for representation only. The length and width of the unit and balcony varies depending on which floor and which orientation the unit is located within the building to comply with the building authority regulations.

# TYPICAL PLAN

#### 1ST FLOOR



# TYPICAL PLAN



# TYPICAL PLAN

#### 12TH FLOOR



### BERKELEY PLACE

#### STUDIO





### B E R K E L E Y P L A C E







#### 1 BEDROOM TYPE A1





### B E R K E L E Y P L A C E

#### 1 BEDROOM TYPE B





Internal Living Area 744.54 sq.ft.

Outdoor Living Area 273.94 sq.ft.

Total Living Area 1,018.48 sq.ft.

Internal Living Area 752.07 sq.ft.

Outdoor Living Area 198.06 sq.ft.

Total Living Area 950.13 sq.ft.

#### 1 BEDROOM TYPE C





### B E R K E L E Y P L A C E





#### 1 BEDROOM TYPE D1





### B E R K E L E Y P L A C E





### BERKELEY PLACE

#### 2 BEDROOM TYPE A





### BERKELEY PLACE

#### 2 BEDROOM TYPE A1





#### 2 BEDROOM TYPE B



## B E R K E L E Y P L A C E

2 BEDROOM TYPE B1





#### 2 BEDROOM TYPE C



### BERKELEY PLACE

2 BEDROOM TYPE D





#### 2 BEDROOM TYPE E