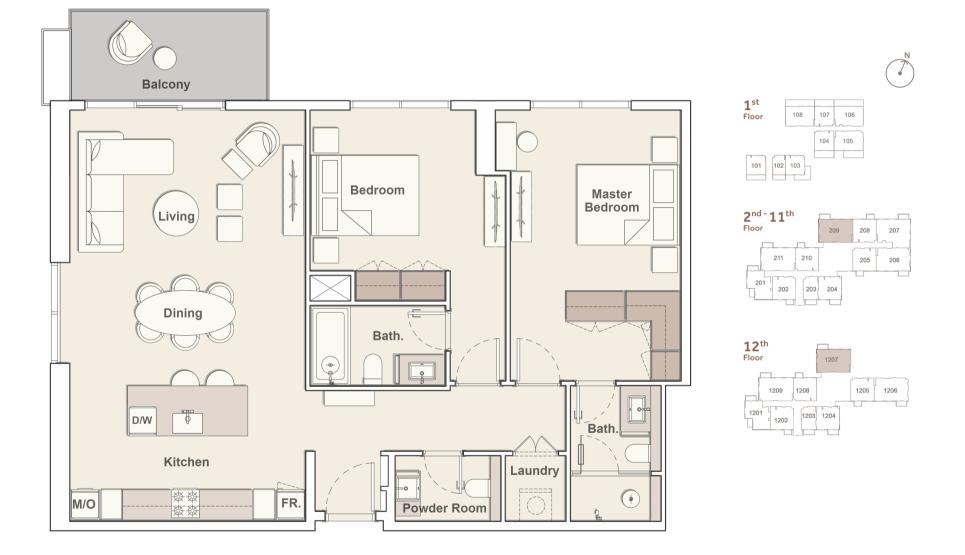

ntation the unit is located within the building to comply with the building authority regulations.

# TYPICAL PLAN

#### 1ST FLOOR



# TYPICAL PLAN



# TYPICAL PLAN

#### 12TH FLOOR



### BERKELEY PLACE

#### STUDIO





### B E R K E L E Y P L A C E







#### 1 BEDROOM TYPE A1





### B E R K E L E Y P L A C E

#### 1 BEDROOM TYPE B





Internal Living Area 744.54 sq.ft.

Outdoor Living Area 273.94 sq.ft.

Total Living Area 1,018.48 sq.ft.

Internal Living Area 752.07 sq.ft.

Outdoor Living Area 198.06 sq.ft.

Total Living Area 950.13 sq.ft.

#### 1 BEDROOM TYPE C





### B E R K E L E Y P L A C E





#### 1 BEDROOM TYPE D1





### B E R K E L E Y P L A C E





### BERKELEY PLACE

#### 2 BEDROOM TYPE A





### BERKELEY PLACE

#### 2 BEDROOM TYPE A1





#### 2 BEDROOM TYPE B



## B E R K E L E Y P L A C E

2 BEDROOM TYPE B1





#### 2 BEDROOM TYPE C



### BERKELEY PLACE

2 BEDROOM TYPE D





#### 2 BEDROOM TYPE E