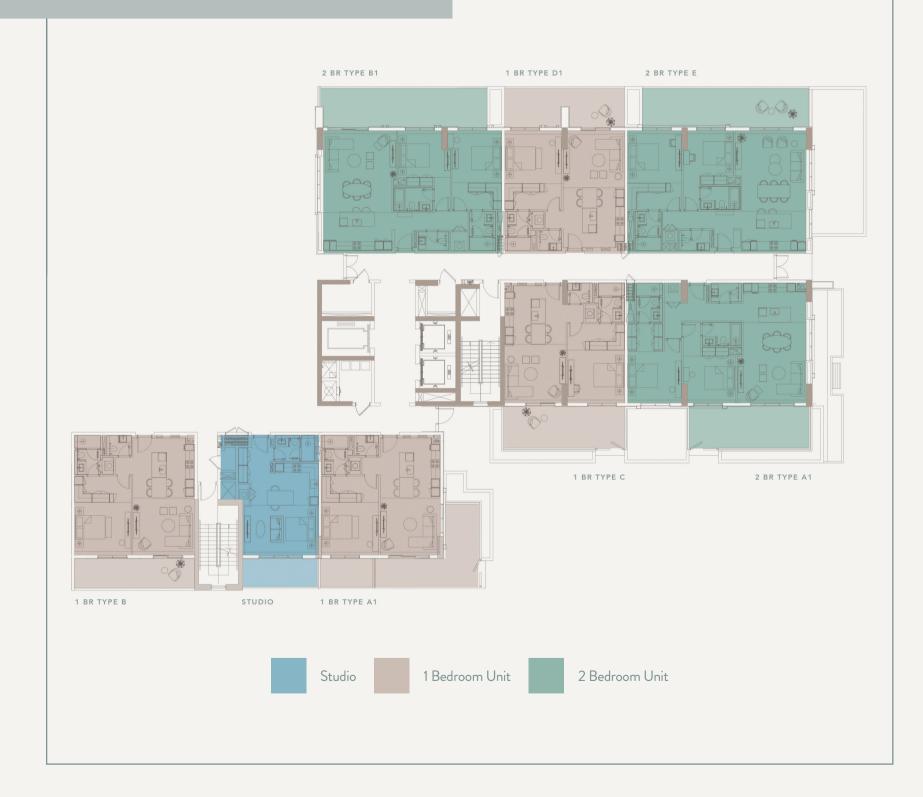

LIVEIN DESIGN

ELLINGTONPROPERTIES.AE



**Disclaimer:** All drawings and dimensions are approximate. Drawings are not to scale and are subject to change without notice. The developer reserves the right to make revisions. The units are taken from the typical floor of the building and columns may vary in size depending on the floor level. The furnishings and accessories shown are for representation only. The length and width of the unit and balcony varies depending on which floor and which orientation the unit is located within the building to comply with the building authority regulations.

# TYPICAL PLAN

#### 1ST FLOOR



# TYPICAL PLAN



# TYPICAL PLAN

#### 12TH FLOOR



### BERKELEY PLACE

#### STUDIO





### B E R K E L E Y P L A C E







#### 1 BEDROOM TYPE A1





### B E R K E L E Y P L A C E

#### 1 BEDROOM TYPE B





Internal Living Area 744.54 sq.ft.

Outdoor Living Area 273.94 sq.ft.

Total Living Area 1,018.48 sq.ft.

Internal Living Area 752.07 sq.ft.

Outdoor Living Area 198.06 sq.ft.

Total Living Area 950.13 sq.ft.

#### 1 BEDROOM TYPE C





### B E R K E L E Y P L A C E





#### 1 BEDROOM TYPE D1





### B E R K E L E Y P L A C E





### BERKELEY PLACE

#### 2 BEDROOM TYPE A





### BERKELEY PLACE

#### 2 BEDROOM TYPE A1





#### 2 BEDROOM TYPE B



## B E R K E L E Y P L A C E

2 BEDROOM TYPE B1





#### 2 BEDROOM TYPE C



### BERKELEY PLACE

2 BEDROOM TYPE D





#### 2 BED