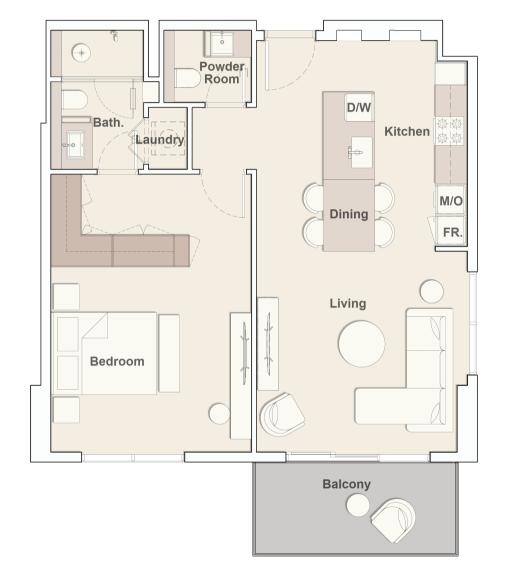

LIVEIN DESIGN

ELLINGTONPROPERTIES.AE



**Disclaimer:** All drawings and dimensions are approximate. Drawings are not to scale and are subject to change without notice. The developer reserves the right to make revisions. The units are taken from the typical floor of the building and columns may vary in size depending on the floor level. The furnishings and accessories shown are for representation only. The length and width of the unit and balcony varies depending on which floor and which orientation the unit is located within the building to comply with the building authority regulations.

# TYPICAL PLAN

#### 1ST FLOOR



# TYPICAL PLAN



# TYPICAL PLAN

#### 12TH FLOOR



### BERKELEY PLACE

#### STUDIO





### B E R K E L E Y P L A C E







#### 1 BEDROOM TYPE A1





### B E R K E L E Y P L A C E

#### 1 BEDROOM TYPE B





Internal Living Area 744.54 sq.ft.

Outdoor Living Area 273.94 sq.ft.

Total Living Area 1,018.48 sq.ft.

Internal Living Area 752.07 sq.ft.

Outdoor Living Area 198.06 sq.ft.

Total Living Area 950.13 sq.ft.

#### 1 BEDROOM TYPE C





### B E R K E L E Y P L A C E





#### 1 BEDROOM TYPE D1





### B E R K E L E Y P L A C E





### BERKELEY PLACE

#### 2 BEDROOM TYPE A





### BERKELEY PLACE

#### 2 BEDROOM TYPE A1





#### 2 BEDROOM TYPE B



## B E R K E L E Y P L A C E

2 BEDROOM TYPE B1





#### 2 BEDROOM TYPE C



### BERKELEY PLACE

2 BEDROOM TYPE D





#### 2 BEDROOM TYPE E