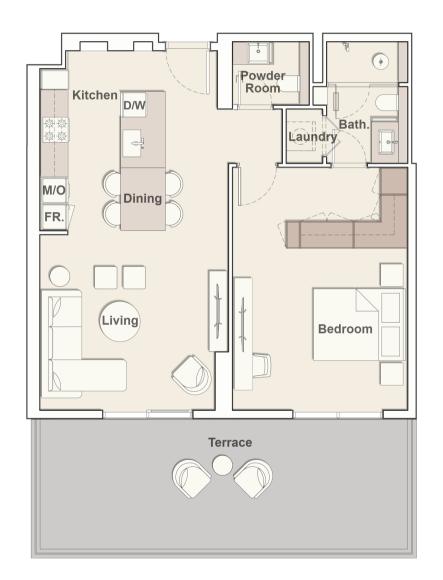

#### 1 BEDROOM TYPE B

Internal Living Area 744.54 sq.ft.

Outdoor Living Area 273.94 sq.ft.

Total Living Area 1,018.48 sq.ft.

Internal Living Area 752.07 sq.ft.

Outdoor Living Area 198.06 sq.ft.

Total Living Area 950.13 sq.ft.