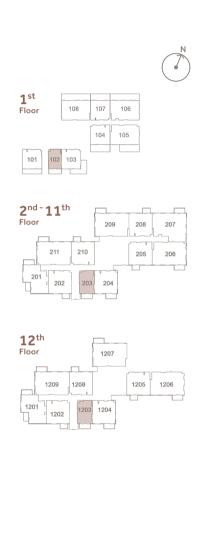

LIVEIN DESIGN

ELLINGTONPROPERTIES.AE



**Disclaimer:** All drawings and dimensions are approximate. Drawings are not to scale and are subject to change without notice. The developer reserves the right to make revisions. The units are taken from the typical floor of the building and columns may vary in size depending on the floor level. The furnishings and accessories shown are for representation only. The length and width of the unit and balcony varies depending on which floor and which orientation the unit is located within the building to comply with the building authority regulations.

# TYPICAL PLAN

#### 1ST FLOOR



# TYPICAL PLAN



# TYPICAL PLAN

#### 12TH FLOOR



### BERKELEY PLACE

#### STUDIO





### B E R K E L E Y P L A C E







#### 1 BEDROOM TYPE A1





### B E R K E L E Y P L A C E

#### 1 BEDROOM TYPE B





Internal Living Area 744.54 sq.ft.

Outdoor Living Area 273.94 sq.ft.

Total Living Area 1,018.48 sq.ft.

Internal Living Area 752.07 sq.ft.

Outdoor Living Area 198.06 sq.ft.

Total Living Area 950.13 sq.ft.

#### 1 BEDROOM TYPE C





### B E R K E L E Y P L A C E





#### 1 BEDROOM TYPE D1





### B E R K E L E Y P L A C E





### BERKELEY PLACE

#### 2 BEDROOM TYPE A





### BERKELEY PLACE

#### 2 BEDROOM TYPE A1





#### 2 BEDROOM TYPE B



## B E R K E L E Y P L A C E

2 BEDROOM TYPE B1





#### 2 BEDROOM TYPE C



### BERKELEY PLACE

2 BEDROOM TYPE D





#### 2 BEDROOM TYPE E