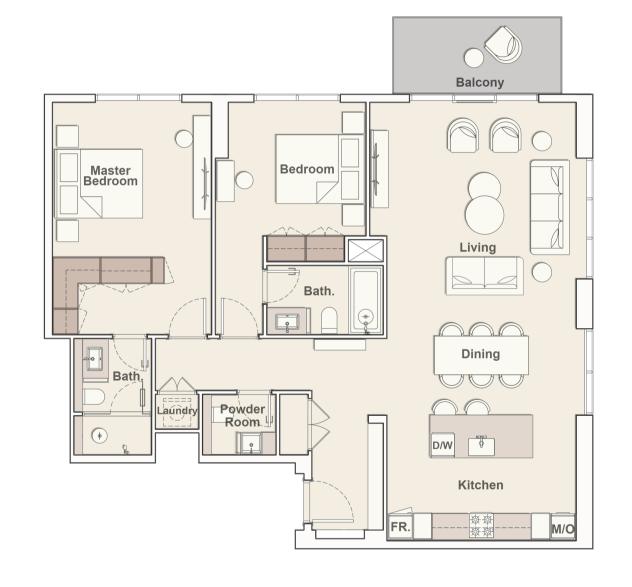

## 1ST FLOOR



# TYPICAL PLAN



# TYPICAL PLAN

#### 12TH FLOOR



### BERKELEY PLACE

#### STUDIO





### B E R K E L E Y P L A C E







#### 1 BEDROOM TYPE A1





### B E R K E L E Y P L A C E

#### 1 BEDROOM TYPE B





Internal Living Area 744.54 sq.ft.

Outdoor Living Area 273.94 sq.ft.

Total Living Area 1,018.48 sq.ft.

Internal Living Area 752.07 sq.ft.

Outdoor Living Area 198.06 sq.ft.

Total Living Area 950.13 sq.ft.

#### 1 BEDROOM TYPE C





### B E R K E L E Y P L A C E





#### 1 BEDROOM TYPE D1





### B E R K E L E Y P L A C E





### BERKELEY PLACE

#### 2 BEDROOM TYPE A





### BERKELEY PLACE

#### 2 BEDROOM TYPE A1





#### 2 BEDROOM TYPE B



## B E R K E L E Y P L A C E

2 BEDROOM TYPE B1





#### 2 BEDROOM TYPE C



### BERKELEY PLACE

2 BEDROOM TYPE D





#### 2 BEDROOM TYPE E