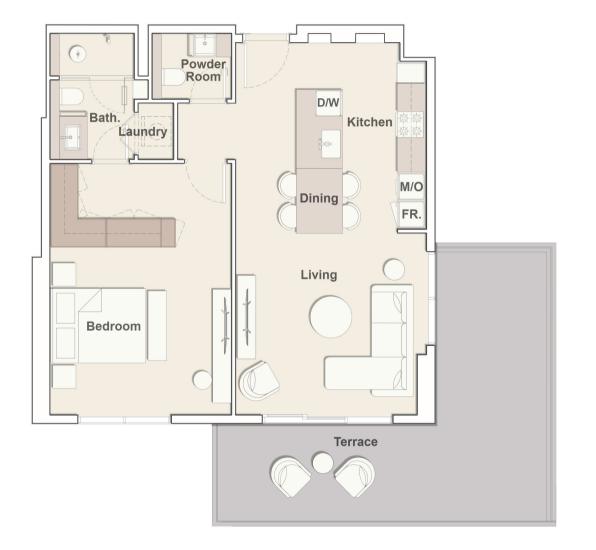

#### 1 BEDROOM TYPE B

Internal Living Area 744.54 sq.ft.

Outdoor Living Area 273.94 sq.ft.

Total Living Area 1,018.48 sq.ft.

Internal Living Area 752.07 sq.ft.

Outdoor Living Area 198.06 sq.ft.

Total Living Area 950.13 sq.ft.

#### 1 BEDROOM TYPE C