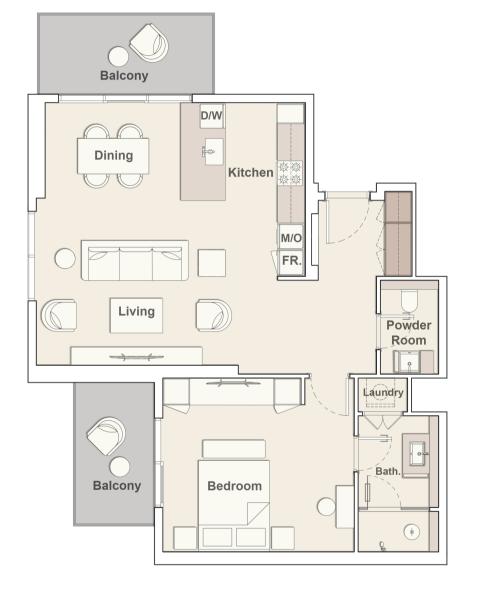

#### 1 BEDROOM TYPE A1

#### 1 BEDROOM TYPE B

Internal Living Area 744.54 sq.ft.

Outdoor Living Area 273.94 sq.ft.

Total Living Area 1,018.48 sq.ft.

Internal Living Area 752.07 sq.ft.

Outdoor Living Area 198.06 sq.ft.

Total Living Area 950.13 sq.ft.