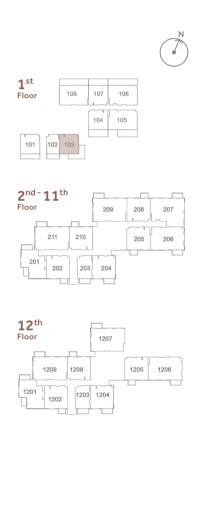

LIVEIN DESIGN

ELLINGTONPROPERTIES.AE



**Disclaimer:** All drawings and dimensions are approximate. Drawings are not to scale and are subject to change without notice. The developer reserves the right to make revisions. The units are taken from the typical floor of the building and columns may vary in size depending on the floor level. The furnishings and accessories shown are for representation only. The length and width of the unit and balcony varies depending on which floor and which orientation the unit is located within the building to comply with the building authority regulations.

# TYPICAL PLAN

#### 1ST FLOOR



# TYPICAL PLAN



# TYPICAL PLAN

#### 12TH FLOOR



### BERKELEY PLACE

#### STUDIO





### B E R K E L E Y P L A C E







#### 1 BEDROOM TYPE A1





### B E R K E L E Y P L A C E

#### 1 BEDROOM TYPE B





Internal Living Area 744.54 sq.ft.

Outdoor Living Area 273.94 sq.ft.

Total Living Area 1,018.48 sq.ft.

Internal Living Area 752.07 sq.ft.

Outdoor Living Area 198.06 sq.ft.

Total Living Area 950.13 sq.ft.

#### 1 BEDROOM TYPE C





### B E R K E L E Y P L A C E





#### 1 BEDROOM TYPE D1





### B E R K E L E Y P L A C E





### BERKELEY PLACE

#### 2 BEDROOM TYPE A





### BERKELEY PLACE

#### 2 BEDROOM TYPE A1





#### 2 BEDROOM TYPE B



## B E R K E L E Y P L A C E

2 BEDROOM TYPE B1





#### 2 BEDROOM TYPE C



### BERKELEY PLACE

2 BEDROOM TYPE D





#### 2 BEDROOM TYPE E