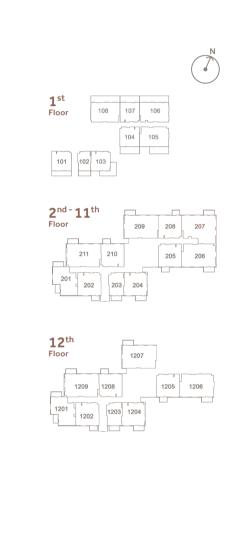

1ST FLOOR



# TYPICAL PLAN



# TYPICAL PLAN

#### 12TH FLOOR



### BERKELEY PLACE

#### STUDIO





### B E R K E L E Y P L A C E







#### 1 BEDROOM TYPE A1





### B E R K E L E Y P L A C E

#### 1 BEDROOM TYPE B





Internal Living Area 744.54 sq.ft.

Outdoor Living Area 273.94 sq.ft.

Total Living Area 1,018.48 sq.ft.

Internal Living Area 752.07 sq.ft.

Outdoor Living Area 198.06 sq.ft.

Total Living Area 950.13 sq.ft.

#### 1 BEDROOM TYPE C





### B E R K E L E Y P L A C E





#### 1 BEDROOM TYPE D1





### B E R K E L E Y P L A C E





### BERKELEY PLACE

#### 2 BEDROOM TYPE A





### BERKELEY PLACE

#### 2 BEDROOM TYPE A1





#### 2 BEDROOM TYPE B



## B E R K E L E Y P L A C E

2 BEDROOM TYPE B1





#### 2 BEDROOM TYPE C



### BERKELEY PLACE

2 BEDROOM TYPE D





#### 2 BEDROOM TYPE E