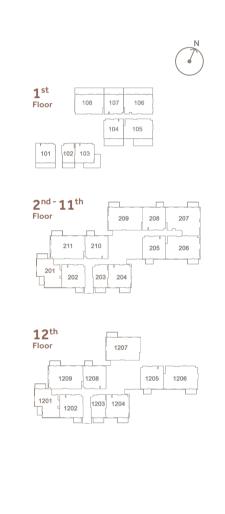

are for representation only. The length and width of the unit and balcony varies depending on which floor and which orientation the unit is located within the building to comply with the building authority regulations.

# TYPICAL PLAN

#### 1ST FLOOR



# TYPICAL PLAN



# TYPICAL PLAN

#### 12TH FLOOR



### BERKELEY PLACE

#### STUDIO





### B E R K E L E Y P L A C E







#### 1 BEDROOM TYPE A1





### B E R K E L E Y P L A C E

#### 1 BEDROOM TYPE B





Internal Living Area 744.54 sq.ft.

Outdoor Living Area 273.94 sq.ft.

Total Living Area 1,018.48 sq.ft.

Internal Living Area 752.07 sq.ft.

Outdoor Living Area 198.06 sq.ft.

Total Living Area 950.13 sq.ft.

#### 1 BEDROOM TYPE C





### B E R K E L E Y P L A C E





#### 1 BEDROOM TYPE D1





### B E R K E L E Y P L A C E





### BERKELEY PLACE

#### 2 BEDROOM TYPE A





### BERKELEY PLACE

#### 2 BEDROOM TYPE A1





#### 2 BEDROOM TYPE B



## B E R K E L E Y P L A C E

2 BEDROOM TYPE B1





#### 2 BEDROOM TYPE C



### BERKELEY PLACE

2 BEDROOM TYPE D





#### 2 BEDROOM TYPE E