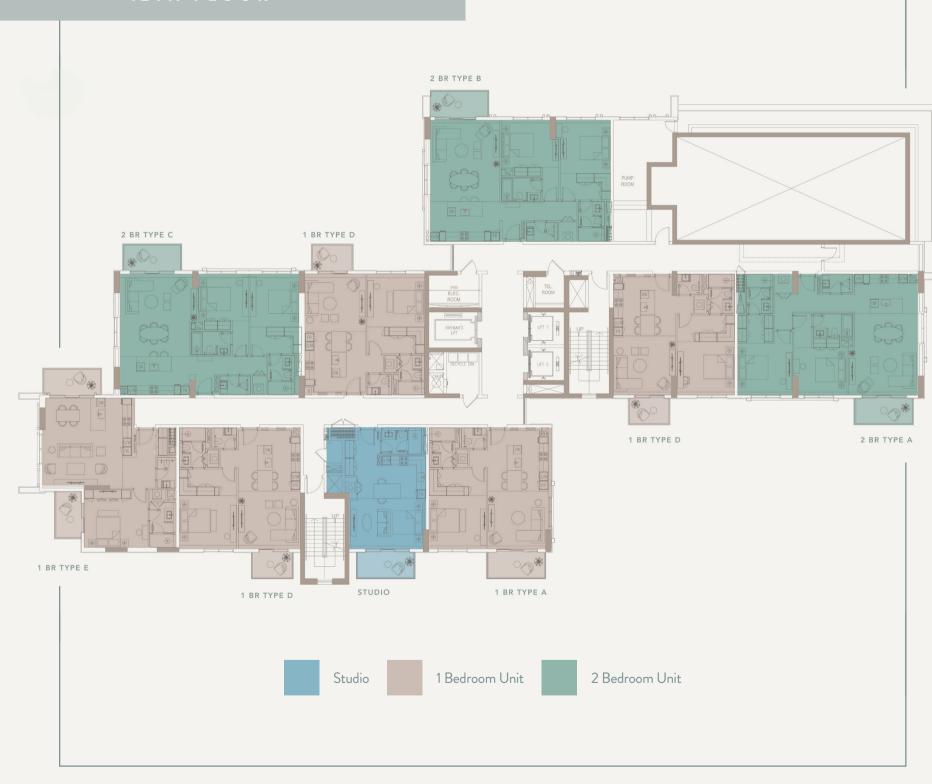

LIVEIN DESIGN

ELLINGTONPROPERTIES.AE



**Disclaimer:** All drawings and dimensions are approximate. Drawings are not to scale and are subject to change without notice. The developer reserves the right to make revisions. The units are taken from the typical floor of the building and columns may vary in size depending on the floor level. The furnishings and accessories shown are for representation only. The length and width of the unit and balcony varies depending on which floor and which orientation the unit is located within the building to comply with the building authority regulations.

# TYPICAL PLAN

#### 1ST FLOOR



# TYPICAL PLAN



# TYPICAL PLAN

#### 12TH FLOOR



### BERKELEY PLACE

#### STUDIO





### B E R K E L E Y P L A C E







#### 1 BEDROOM TYPE A1





### B E R K E L E Y P L A C E

#### 1 BEDROOM TYPE B





Internal Living Area 744.54 sq.ft.

Outdoor Living Area 273.94 sq.ft.

Total Living Area 1,018.48 sq.ft.

Internal Living Area 752.07 sq.ft.

Outdoor Living Area 198.06 sq.ft.

Total Living Area 950.13 sq.ft.

#### 1 BEDROOM TYPE C





### B E R K E L E Y P L A C E





#### 1 BEDROOM TYPE D1





### B E R K E L E Y P L A C E





### BERKELEY PLACE

#### 2 BEDROOM TYPE A





### BERKELEY PLACE

#### 2 BEDROOM TYPE A1





#### 2 BEDROOM TYPE B



## B E R K E L E Y P L A C E

2 BEDROOM TYPE B1





#### 2 BEDROOM TYPE C



### BERKELEY PLACE

2 BEDROOM TYPE D





#### 2 BEDROOM TYPE E