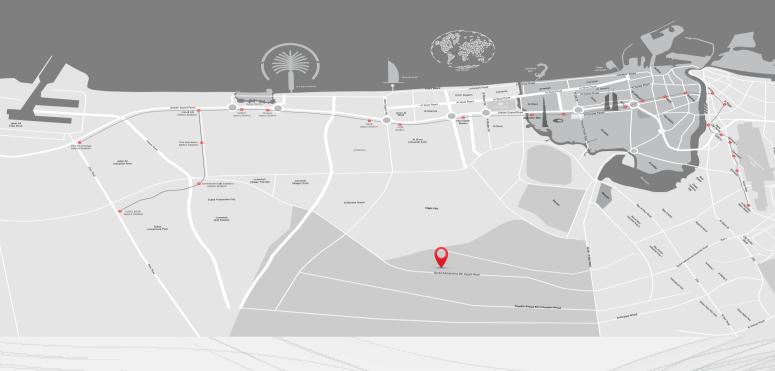

**5 MIN**Dunecrest American School

10 MIN Global Village

10 MIN IMG World of Adventures

15 MIN

Dubai Miracle Garden

20 MIN Dubai Mall

20 MIN

Dubai International Airport

25 MIN
Mall Of Emirates

**25 MIN** Burj Al Arab