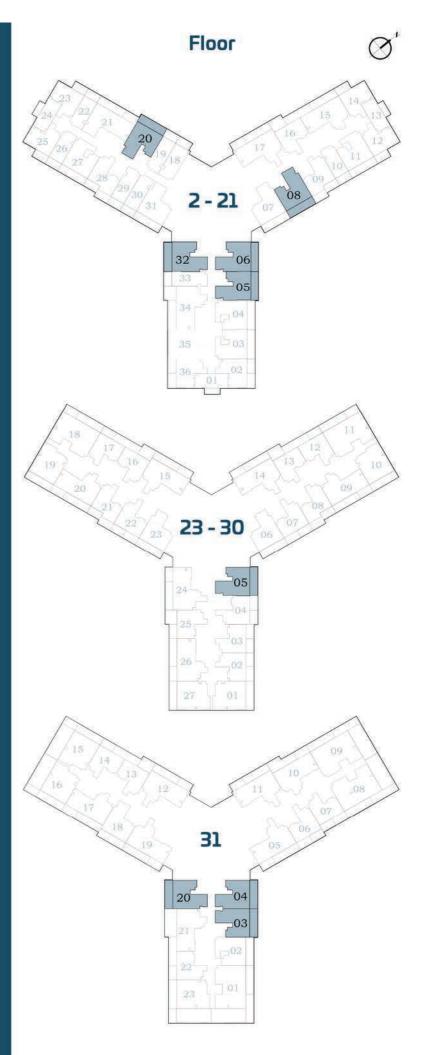

## FLEX 1 BEDROOM-A

558 Balcony 163 Total

721

Apartment

AREA (Sq.Ft)

### FEATURES:

☑ Office☑ Convertible 2BHK