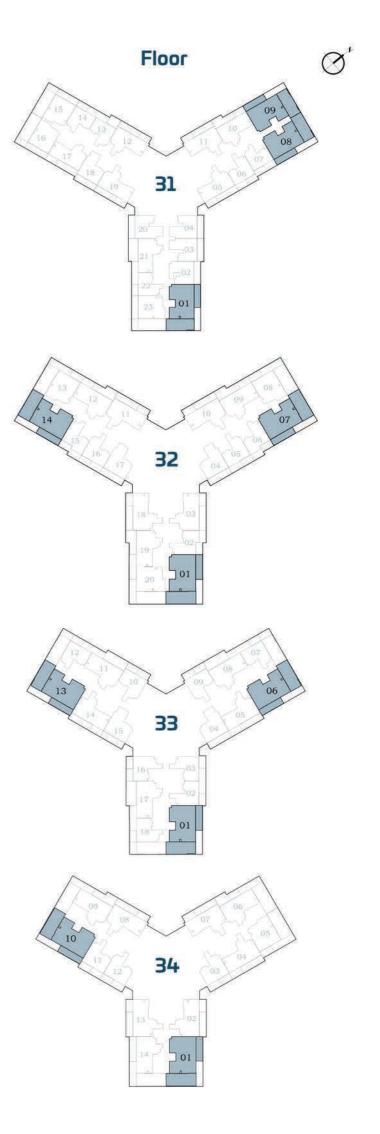

## **2 BEDROOM-B**

## AREA (Sq.Ft)

Apartment **650 to 652** 

Balcony **167** 

Total **817 to 819** 