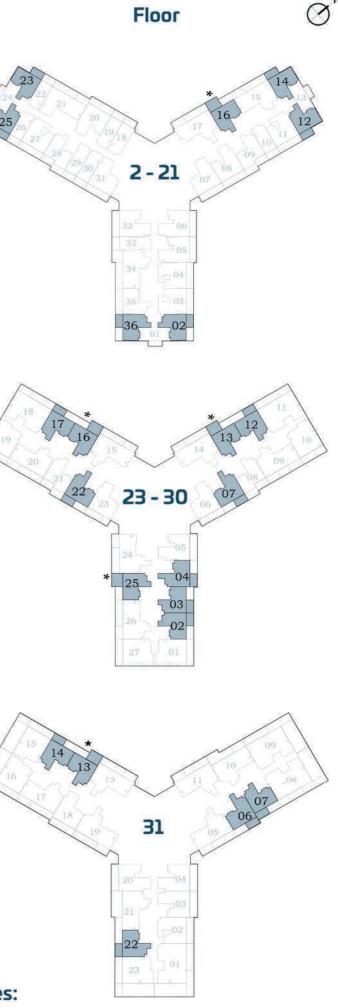

## 1 BEDROOM-B

## AREA (Sq.Ft)

Apartment 464 Balcony 162 Total 626

FEATURES :