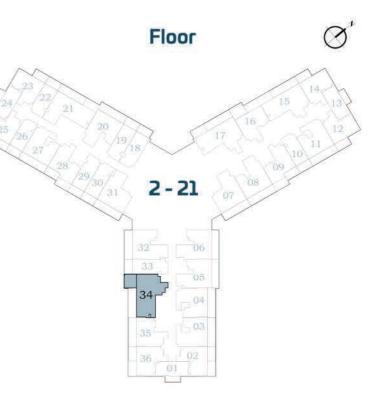

* 

Total **427 to 440** 



## **1 BEDROOM-A**



AREA (Sq.Ft)

Apartment 464 to 489

Balcony 81 to 122

Total 545 to 589

FEATURES:

Dual Access Bath

Notes:



\*Units with balcony area around 120 sq.ft.
Other Units are with Balcony area around 80 sq.ft.

## 1 BEDROOM-B



## AREA (Sq.Ft)

Apartment 464 Balcony 162 Total 626

FEATURES :





## FLEX 1 BEDROOM-A



558 Balcony 163 Total

721

Apartment

AREA (Sq.Ft)

### FEATURES:

☑ Office☑ Convertible 2BHK



## FLEX 1 BEDROOM-B



AREA (Sq.Ft)

Apartment **562 to 569** 

Balcony **147 to 164** 

Total **712 to 733** 

#### FEATURES :

☑ Office☑ Convertible 2BHK

## **PRESIDENTIAL FLEX** SUITE









## 2 BEDROOM-A









## **2 BEDROOM-B**



## AREA (Sq.Ft)

Apartment **650 to 652** 

Balcony **167** 

Total **817 to 819** 







## 2 BEDROOM-D









#### **3 BEDROOM-A** Balcony Pool 5.40x2.05 2.00x2.05 X Bedroom Bedroom 37 3.85x3.15 3.65x3.15 50 Living / Dining 3.70x5.40 ¢ Dress 1.20x1.60 Bath Bath 2.45x1.60 2.60x1.60 Bedroom 3.65x3.15 Powder 1.50x1.95 AREA (Sq.Ft) Kitchen 3.70x2.50 0 Apartment 891 Balcony 166 FEATURES: Total 1,057 🗹 Pool





1,391 to 1,419

🗹 Pool





#### DSO COMMUNITY VIEW



SKYSCRAPERS VIEW





Timez

**3 BEDROOMS** 

#### DSO COMMUNITY VIEW







#### WATER ZONE

- 1. Infinity Anticurrent Pool
- 2. Shallow Pool
- 3. Jacuzzi
- 4. Aquatic Gym
- 5. Kids Oasiz
- 6. Splash Pad
- 7. Rain Shower
- 8. Pool Deck

#### FAMILY & PARTY ZONE

- 9. Health Bar
- 10. Japanese Garden
- 11. Infinity Garden
- 12. Open Air Cinema
- 13. Cabana Seating
- 14. BBQ Area
- 15. Family Seating
- 16. Outdoor Pa