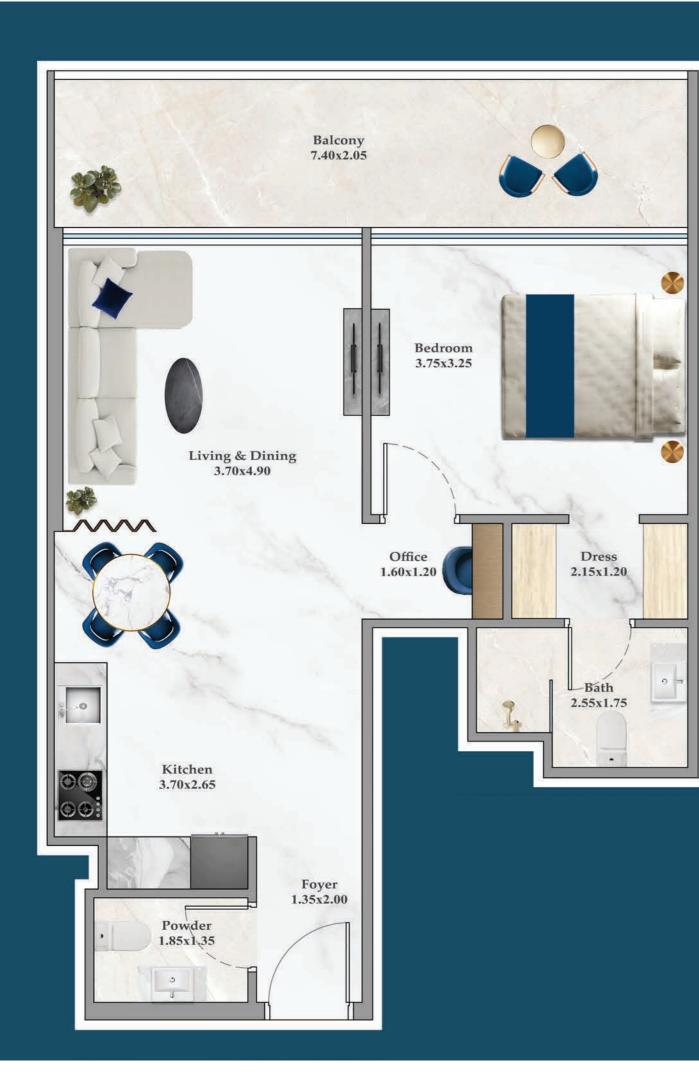

## FLEX 1 BEDROOM-A

558 Balcony 163 Total

721

Apartment

AREA (Sq.Ft)

### FEATURES:

☑ Office☑ Convertible 2BHK