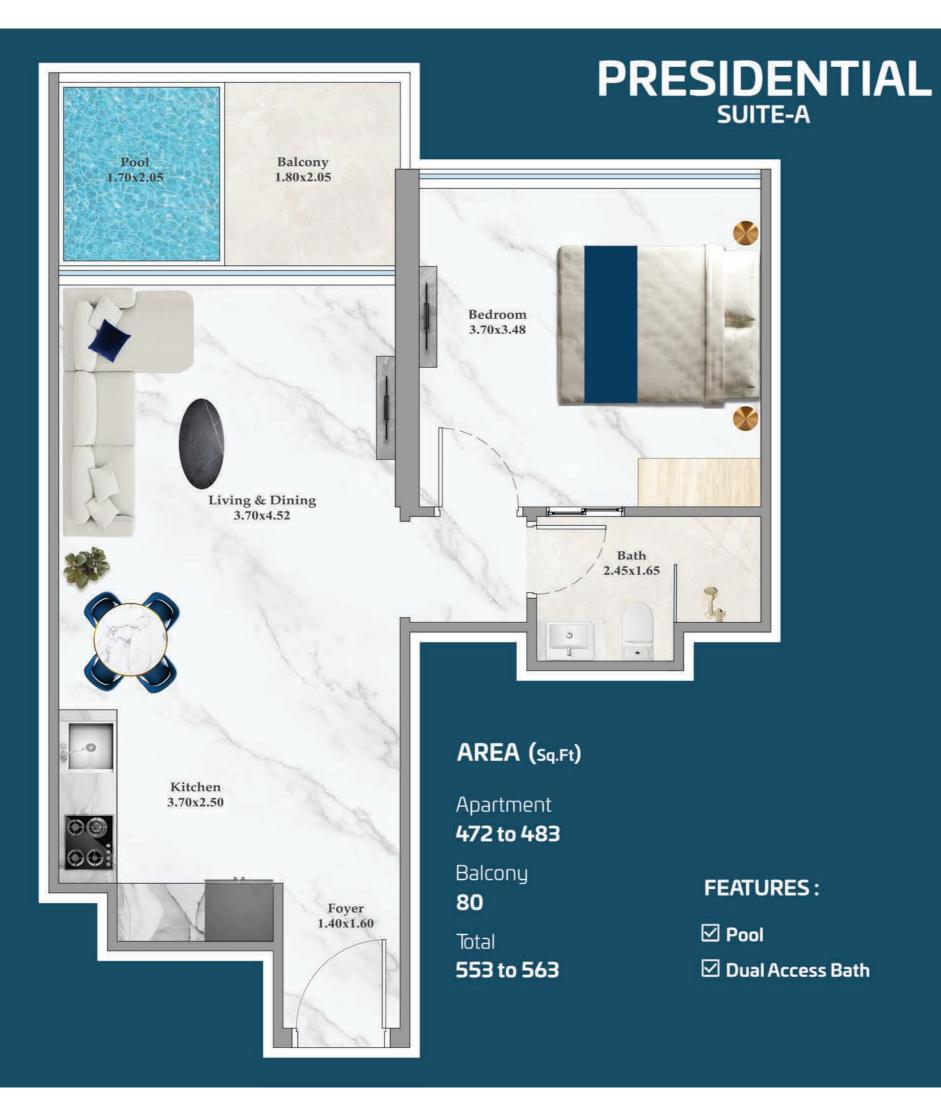

## **1 BEDROOM-A**

AREA (Sq.Ft)

Apartment 464 to 489

Balcony 81 to 122

Total 545 to 589

FEATURES:

Dual Access Bath

Notes:

\*Units with balcony area around 120 sq.ft.
Other Units are with Balcony area around 80 sq.ft.