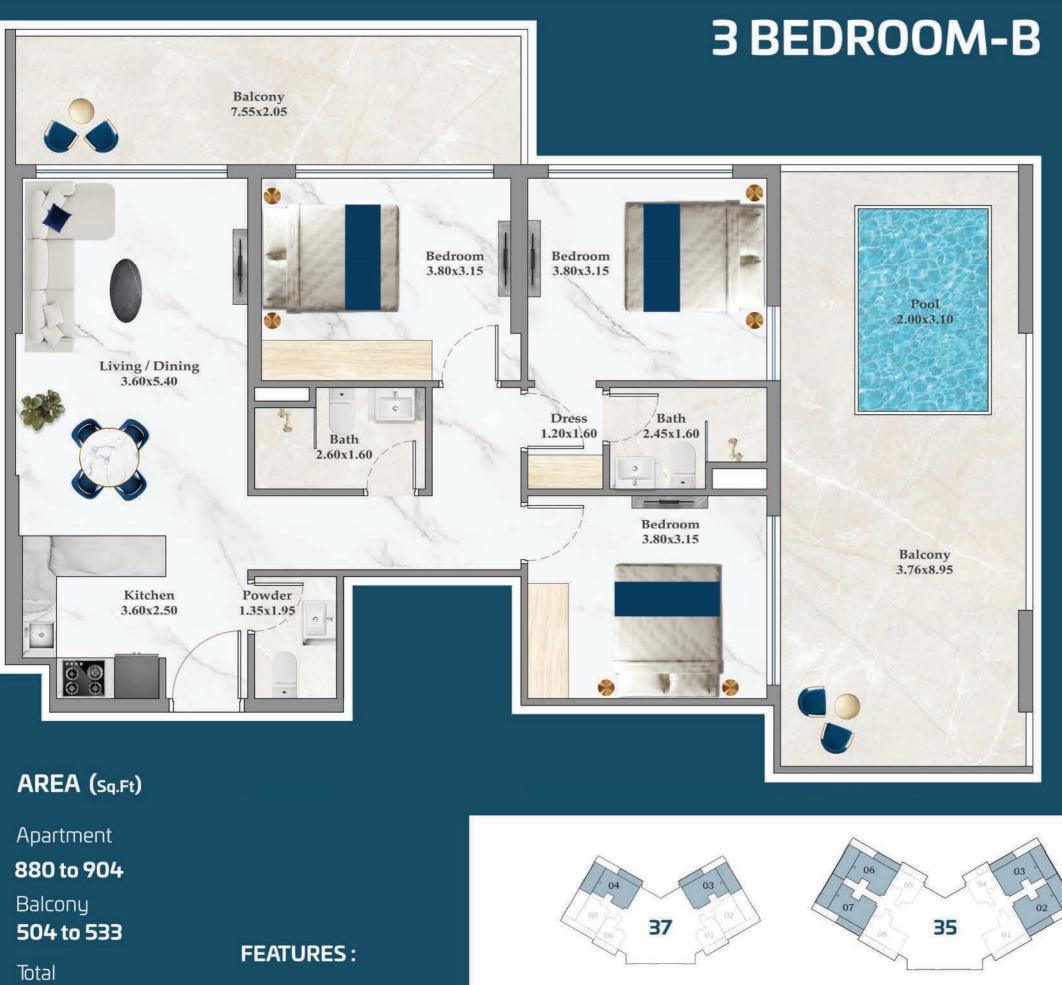

#### **3 BEDROOM-A** Balcony Pool 5.40x2.05 2.00x2.05 X Bedroom Bedroom 37 3.85x3.15 3.65x3.15 50 Living / Dining 3.70x5.40 ¢ Dress 1.20x1.60 Bath Bath 2.45x1.60 2.60x1.60 Bedroom 3.65x3.15 Powder 1.50x1.95 AREA (Sq.Ft) Kitchen 3.70x2.50 0 Apartment 891 Balcony 166 FEATURES: Total 1,057 🗹 Pool

1,391 to 1,419

🗹 Pool