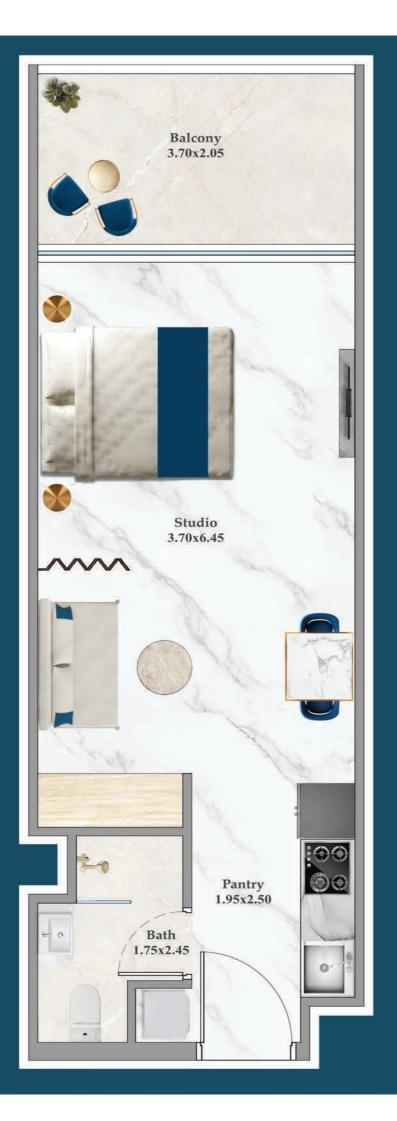

# TINEZ BY DANUBE

**Floor Plans** 



DANUB



## **STUDIO**



## AREA (Sq.Ft)

Apartment **305** Balcony **81** Total **386** 



## FLEX STUDIO-A

FEATURES :

Convertible 1BHK

AREA (Sq.Ft)

Apartment **345** Balcony **82** Total **427** 



## FLEX STUDIO-B



## AREA (Sq.Ft)

FEATURES :

| Apartment<br><b>322</b> |  |
|-------------------------|--|
| Balcony<br><b>64</b>    |  |
| Total                   |  |

386

Convertible 1BHK





## PRESIDENTIAL FLEX STUDIO

FEATURES :

☑ Pool☑ Convertible 1BHK

AREA (Sq.Ft)

Apartment **345 to 359** 

Balcony **82** 

Total **427 to 440** 



## **1 BEDROOM-A**



AREA (Sq.Ft)

Apartment 464 to 489

Balcony 81 to 122

Total 545 to 589

FEATURES:

Dual Access Bath

Notes:



\*Units with balcony area around 120 sq.ft.
Other Units are with Balcony area around 80 sq.ft.

## 1 BEDROOM-B



## AREA (Sq.Ft)

Apartment 464 Balcony 162 Total 626

FEATURES :





## FLEX 1 BEDROO