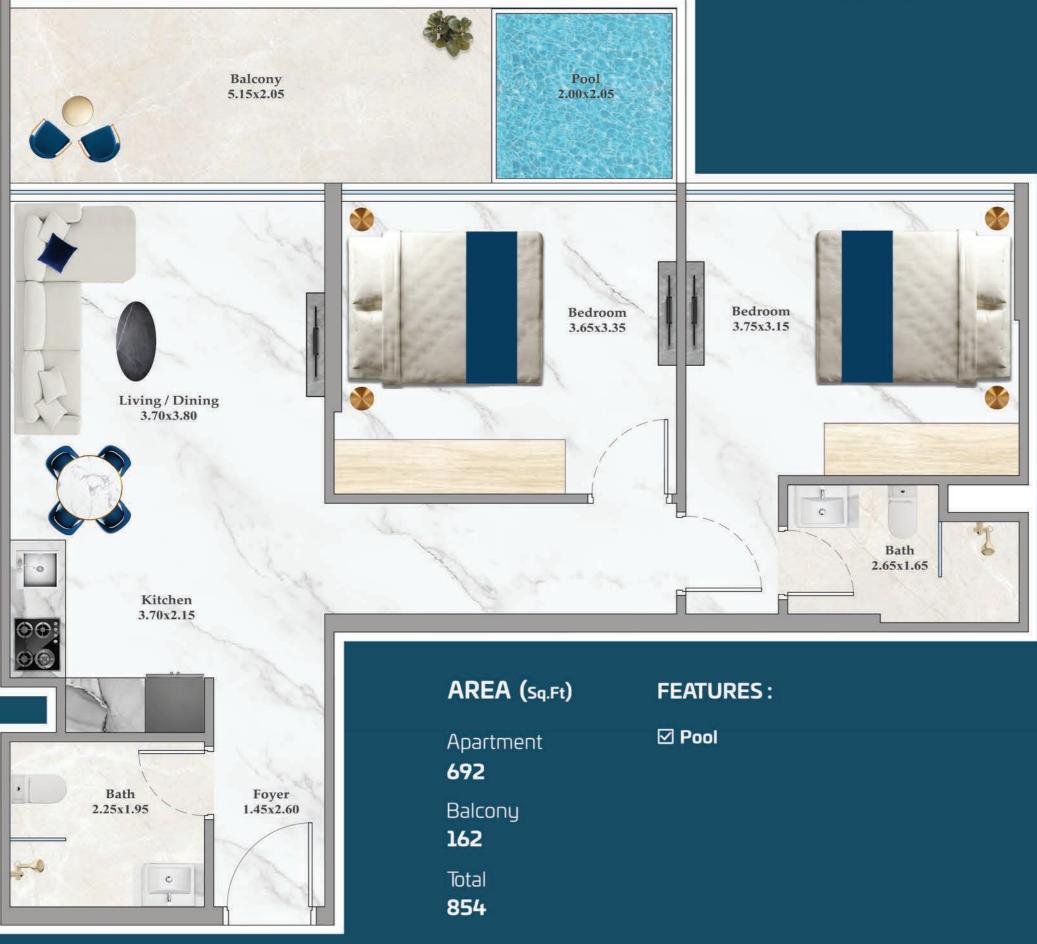

## 2 BEDROOM-D

## AREA (Sq.Ft)

Apartment **650 to 652** 

Balcony **167** 

Total **817 to 819** 