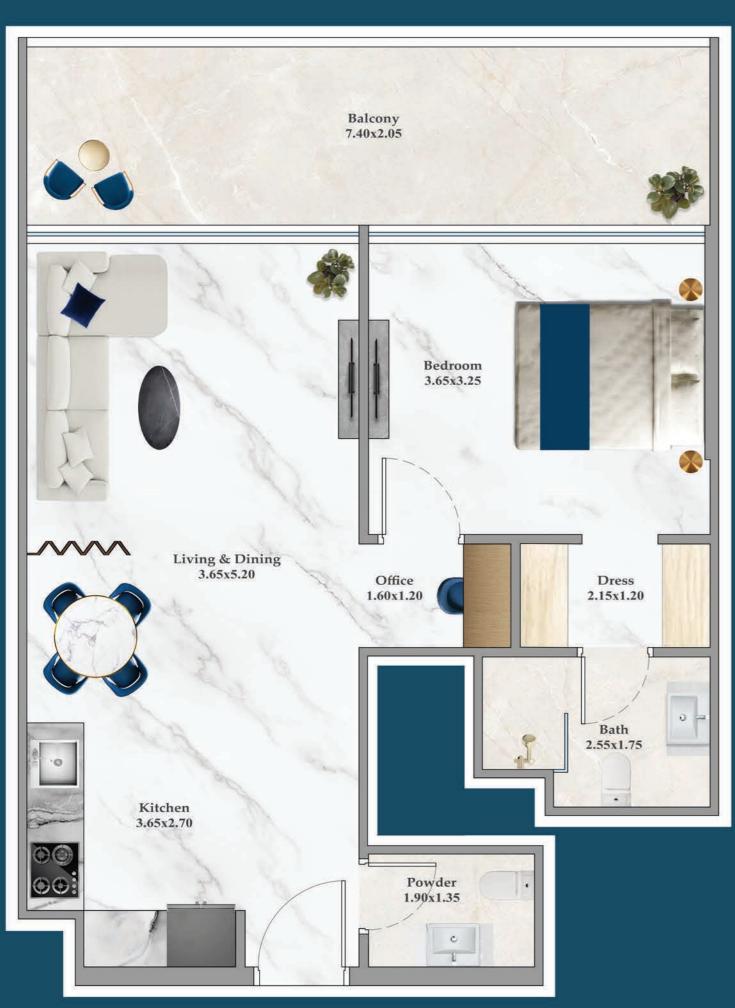

## 1 BEDROOM-B

## AREA (Sq.Ft)

Apartment 464 Balcony 162 Total 626

FEATURES :