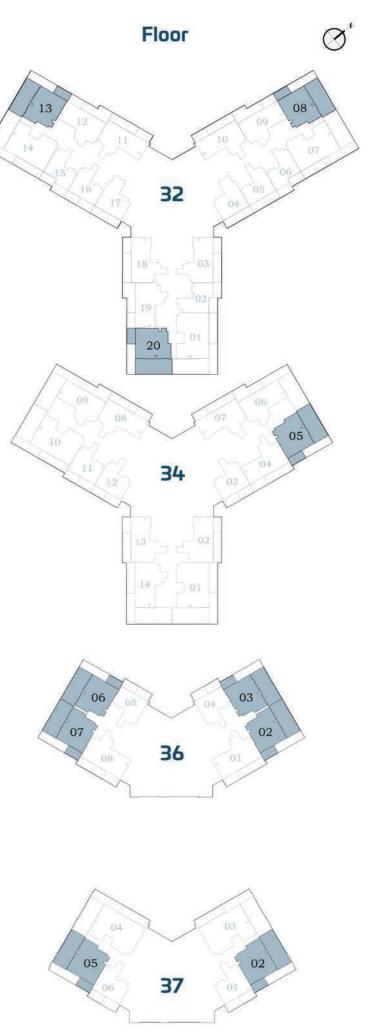

## **1 BEDROOM-A**



AREA (Sq.Ft)

Apartment 464 to 489

Balcony 81 to 122

Total 545 to 589

FEATURES:

Dual Access Bath

Notes:



\*Units with balcony area around 120 sq.ft.
Other Units are with Balcony area around 80 sq.ft.

## 1 BEDROOM-B



## AREA (Sq.Ft)

Apartment 464 Balcony 162 Total 626

FEATURES :





## FLEX 1 BEDROOM-A



558 Balcony 163 Total

721

Apartment

AREA (Sq.Ft)

### FEATURES:

☑ Office☑ Convertible 2BHK



## FLEX 1 BEDROOM-B



AREA (Sq.Ft)

Apartment **562 to 569** 

Balcony **147 to 164** 

Total **712 to 733** 

#### FEATURES :

☑ Office☑ Convertible 2BHK

## **PRESIDENTIAL FLEX** SUITE









## 2 BEDROOM-A









## **2 BEDROOM-B**



## AREA (Sq.Ft)

Apartment **650 to 652** 

Balcony **167** 

Total **817 to 819** 







## 2 BEDROOM-D









#### **3 BEDROOM-A** Balcony Pool 5.40x2.05 2.00x2.05 X Bedroom Bedroom 37 3.85x3.15 3.65x3.15 50 Living / Dining 3.70x5.40 ¢ Dress 1.20x1.60 Bath Bath 2.45x1.60 2.60x1.60 Bedroom 3.65x3.15 Powder 1.50x1.95 AREA (Sq.Ft) Kitchen 3.70x2.50 0 Apartment 891 Balcony 166 FEATURES: Total 1,057 🗹 Pool





1,391 to 1,419

🗹 Pool





#### DSO COMMUNITY VIEW



SKYSCRAPERS VIEW





Timez

**3 BEDROOMS** 

#### DSO COMMUNITY VIEW







#### WATER ZONE

- 1. Infinity Anticurrent Pool
- 2. Shallow Pool
- 3. Jacuzzi
- 4. Aquatic Gym
- 5. Kids Oasiz
- 6. Splash Pad
- 7. Rain Shower
- 8. Pool Deck

#### FAMILY & PARTY ZONE

- 9. Health Bar
- 10. Japanese Garden
- 11. Infinity Garden
- 12. Open Air Cinema
- 13. Cabana Seating
- 14. BBQ Area
- 15. Family Seating
- 16. Outdoor Party Area
- 17. Indoor Pa