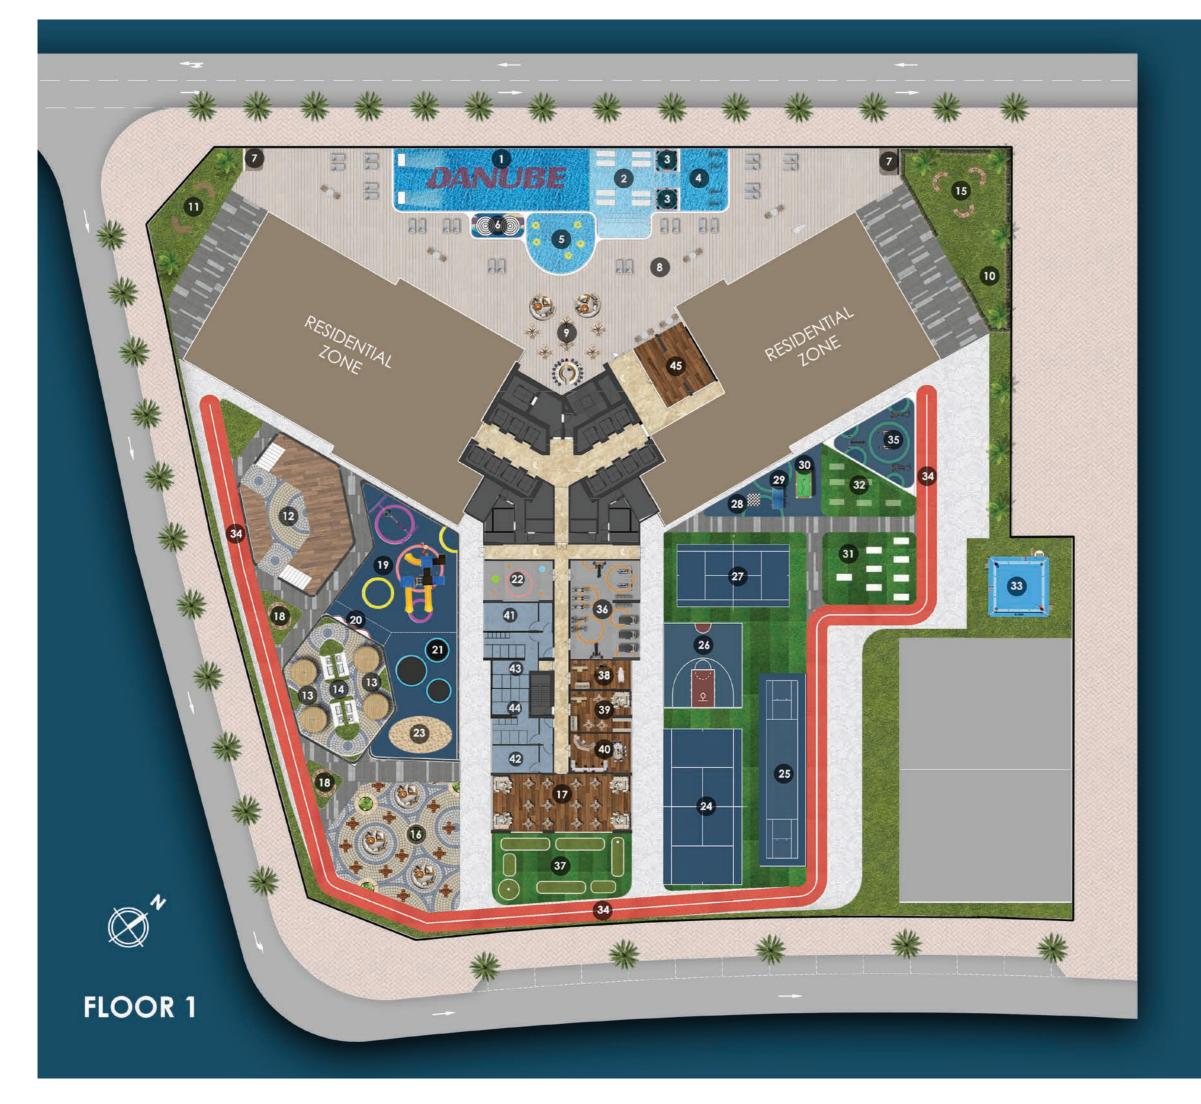

#### WATER ZONE

- 1. Infinity Anticurrent Pool
- 2. Shallow Pool
- 3. Jacuzzi
- 4. Aquatic Gym
- 5. Kids Oasiz
- 6. Splash Pad
- 7. Rain Shower
- 8. Pool Deck

#### FAMILY & PARTY ZONE

- 9. Health Bar
- 10. Japanese Garden
- 11. Infinity Garden
- 12. Open Air Cinema
- 13. Cabana Seating
- 14. BBQ Area
- 15. Family Seating
- 16. Outdoor Party Area
- 17. Indoor Party Area
- 18. Open Cigar Zone

#### **KIDS ZONE**

- 19. Kids Play Area
- 20. Wall Climbing
- 21. Trampoline
- 22. Kids Daycare
- 23. Sand Pit

#### ACTIVITY ZONE

- 24. Paddle Court
- 25. Cricket Pitch
- 26. Basketball
- 27. Badminton Court
- 28. Chess Zone
- 29. Table Tennis Zone
- 30. Snooker Zone
- 31. Yoga Deck
- 32. Karate /Zumba Area
- 33. Kick Boxing Ring
- 34. Joggers' Arena
- 35. Outdoor Gym
- 36. Indoor Gym
- 37. Mini Golf

#### FACILITY ZONE

- 38. Doctor On Call
- 39. Library
- 40. Business Centre
- 41. Male Prayer Room
- 42. Female Prayer Room
- 43. Male Changing Room
- 44. Female Changing Room
- 45. Spa & Therapy