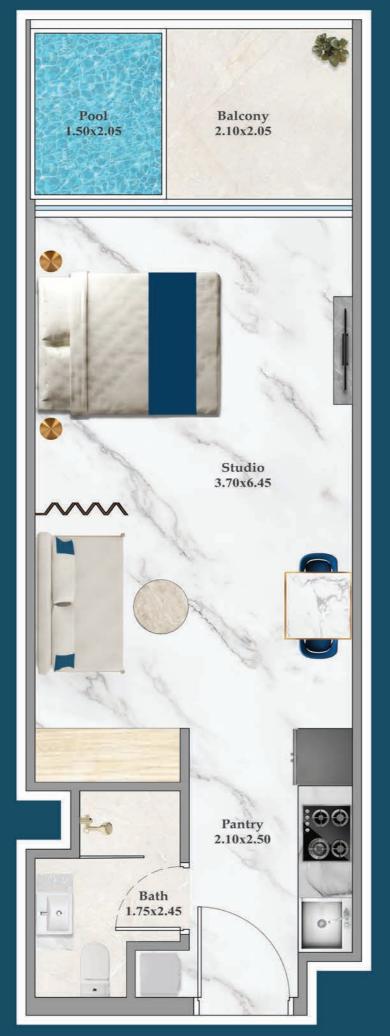

## PRESIDENTIAL FLEX STUDIO

FEATURES :

☑ Pool☑ Convertible 1BHK

AREA (Sq.Ft)

Apartment **345 to 359** 

Balcony **82** 

Total **427 to 440** 