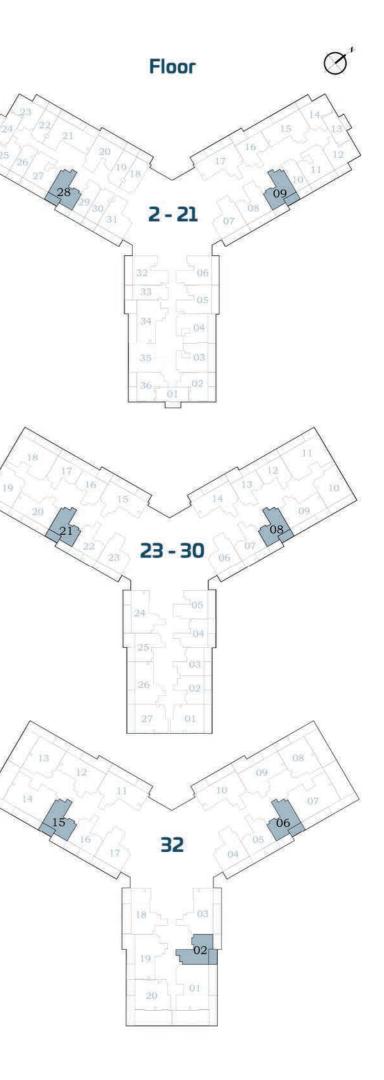

## 1 BEDROOM-B

## AREA (Sq.Ft)

Apartment 464 Balcony 162 Total 626

FEATURES :