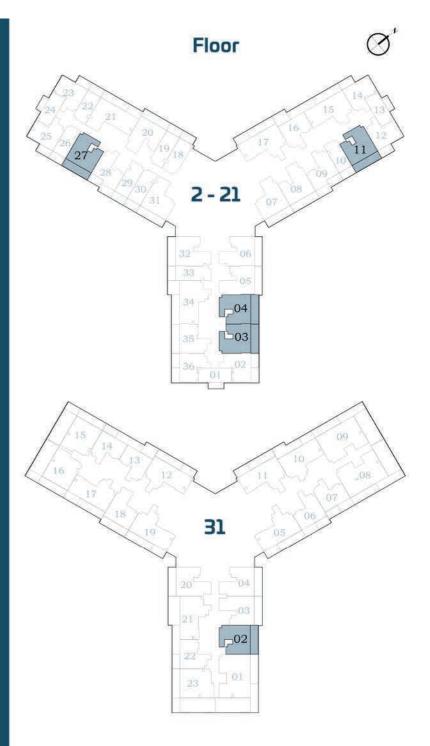

## FLEX 1 BEDROOM-A

558 Balcony 163 Total

721

Apartment

AREA (Sq.Ft)

### FEATURES:

☑ Office☑ Convertible 2BHK