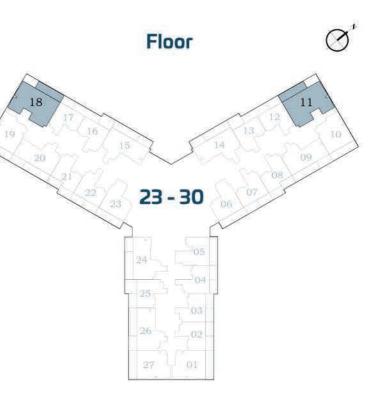

tal 626

FEATURES :





## FLEX 1 BEDROOM-A



558 Balcony 163 Total

721

Apartment

AREA (Sq.Ft)

### FEATURES:

☑ Office☑ Convertible 2BHK



## FLEX 1 BEDROOM-B



AREA (Sq.Ft)

Apartment **562 to 569** 

Balcony **147 to 164** 

Total **712 to 733** 

#### FEATURES :

☑ Office☑ Convertible 2BHK

## **PRESIDENTIAL FLEX** SUITE









## 2 BEDROOM-A









## **2 BEDROOM-B**



## AREA (Sq.Ft)

Apartment **650 to 652** 

Balcony **167** 

Total **817 to 819** 







## 2 BEDROOM-D









#### **3 BEDROOM-A** Balcony Pool 5.40x2.05 2.00x2.05 X Bedroom Bedroom 37 3.85x3.15 3.65x3.15 50 Living / Dining 3.70x5.40 ¢ Dress 1.20x1.60 Bath Bath 2.45x1.60 2.60x1.60 Bedroom 3.65x3.15 Powder 1.50x1.95 AREA (Sq.Ft) Kitchen 3.70x2.50 0 Apartment 891 Balcony 166 FEATURES: Total 1,057 🗹 Pool





1,391 to 1,419

🗹 Pool





#### DSO COMMUNITY VIEW



SKYSCRAPERS VIEW





Timez

**3 BEDROOMS** 

#### DSO COMMUNITY VIEW







#### WATER ZONE

- 1. Infinity Anticurrent Pool
- 2. Shallow Pool
- 3. Jacuzzi
- 4. Aquatic Gym
- 5. Kids Oasiz
- 6. Splash Pad
- 7. Rain Shower
- 8. Pool Deck

#### FAMILY & PARTY ZONE

- 9. Health Bar
- 10. Japanese Garden
- 11. Infinity Garden
- 12. Open Air Cinema
- 13. Cabana Seating
- 14. BBQ Area
- 15. Family Seating
- 16. Outdoor Party Area
- 17. Indoor Party Area
- 18. Open Cigar Zone

#### **KIDS ZONE**

- 19. Kids Play Area
- 20. Wall Climbing
- 21. Trampoline
- 22. Kids Daycare
- 23. Sand Pit

#### ACTIVITY ZONE

- 24. Paddle Court
- 25. Cricket Pitch
- 26. Basketball
- 27. Badminton Court
- 28. Chess Zone
- 29. Table Tennis Zone
- 30. Snooker