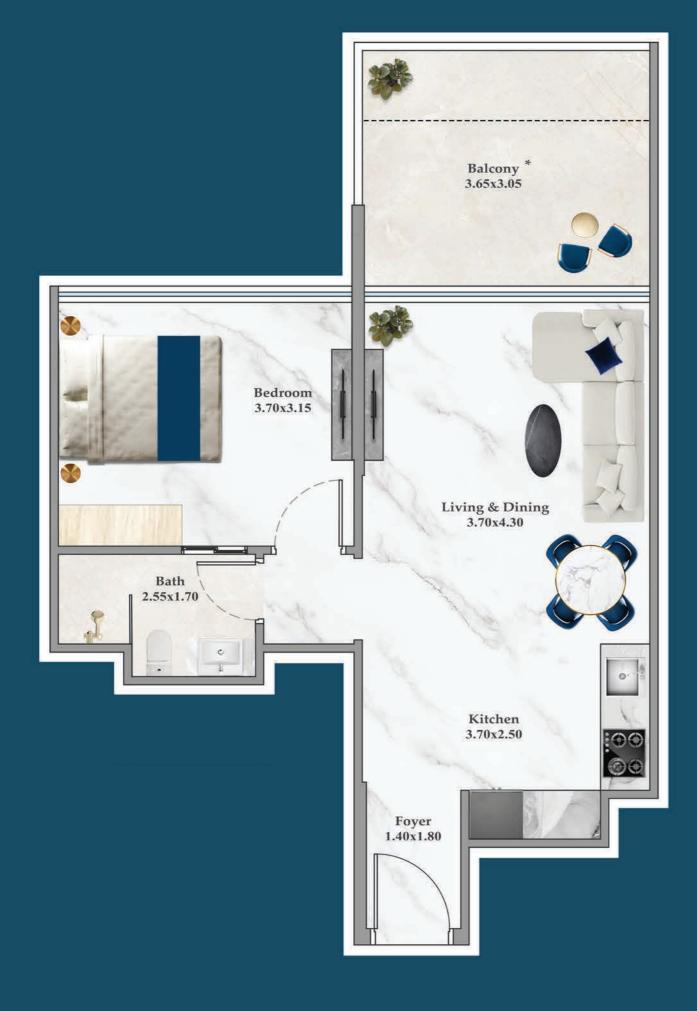

# TINEZ BY DANUBE

**Floor Plans** 



DANUB



## **STUDIO**



## AREA (Sq.Ft)

Apartment **305** Balcony **81** Total **386** 



## FLEX STUDIO-A

FEATURES :

Convertible 1BHK

AREA (Sq.Ft)

Apartment **345** Balcony **82** Total **427** 



## FLEX STUDIO-B



## AREA (Sq.Ft)

FEATURES :

| Apartment<br><b>322</b> |  |
|-------------------------|--|
| Balcony<br><b>64</b>    |  |
| Total                   |  |

386

Convertible 1BHK





## PRESIDENTIAL FLEX STUDIO

FEATURES :

☑ Pool☑ Convertible 1BHK

AREA (Sq.Ft)

Apartment **345 to 359** 

Balcony **82** 

Total **427 to 440** 



## **1 BEDROOM-A**



AREA (Sq.Ft)

Apartment 464 to 489

Balcony 81 to 122

Total 545 to 589

FEATURES:

Dual Access Bath

Notes:



\*Units with balcony area around 120 sq.ft.
Other Units are with Balcony area around 80 sq.ft.

## 1 BEDROOM-B



## AREA (Sq.Ft)

Apartment 464 Balcony 162 Total 626

FEATURES :





## FLEX 1 BEDROOM-A



558 Balcony 163 Total

721

Apartment

AREA (Sq.Ft)

### FEATURES:

☑ Office☑ Convertible 2BHK



## FLEX 1 BEDROOM-B



AREA (Sq.Ft)

Apartment **562 to 569** 

Balcony **147 to 164** 

Total **712 to 733** 

#### FEATURES :

☑ Office☑ Convertible 2BHK

## **PRESIDENTIAL FLEX** SUITE









## 2 BEDROOM-A









## **2 BEDROOM-B**



## AREA (Sq.Ft)

Apartment **650 to 652** 

Balcony **167** 

Total **817 to 819** 







## 2 BEDROOM-D









#### **3 BEDROOM-A** Ba