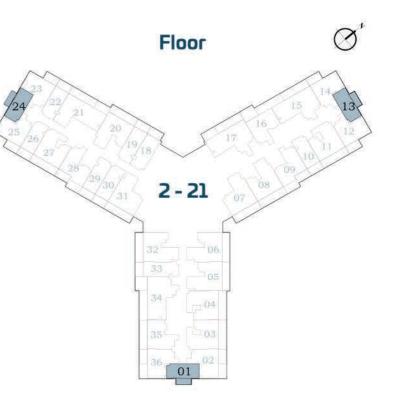

# TINEZ BY DANUBE

**Floor Plans** 



DANUB



## **STUDIO**



## AREA (Sq.Ft)

Apartment **305** Balcony **81** Total **386** 



## FLEX STUDIO-A

FEATURES :

Convertible 1BHK

AREA (Sq.Ft)

Apartment **345** Balcony **82** Total **427** 



## FLEX STUDIO-B



## AREA (Sq.Ft)

FEATURES :

| Apartment<br><b>322</b> |  |
|-------------------------|--|
| Balcony<br><b>64</b>    |  |
| Total                   |  |

386

Convertible 1BHK





## PRESIDENTIAL FLEX STUDIO

FEATURES :

☑ Pool☑ Convertible 1BHK

AREA (Sq.Ft)

Apartment **345 to 359** 

Balcony **82** 

Total **427 to 440** 



## **1 BEDROOM-A**



AREA (Sq.Ft)

Apartment 464 to 489

Balcony 81 to 122

Total 545 to 589

FEATURES:

Dual Access Bath

Notes:



\*Units with balcony area around 120 sq.ft.
Other Units are with Balcony area around 80 sq.ft.

## 1 BEDROOM-B



## AREA (Sq.Ft)

Apartment 464 Balcony 162 Total 626

FEATURES :





## FLEX 1 BEDROOM-A



558 Balcony 163 Total

721

Apartment

AREA (Sq.Ft)

### FEATURES:

☑ Office☑ Convertible 2BHK



## FLEX 1 BEDROOM-B



AREA (Sq.Ft)

Apartment **562 to 569** 

Balcony **147 to 164** 

Total **712 to 733** 

#### FEATURES :

☑ Office☑ Convertible 2BHK

## **PRESIDENTIAL FLEX** SUITE









## 2 BEDRO