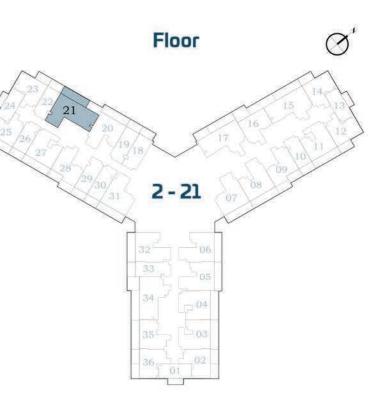

40** 



## **1 BEDROOM-A**



AREA (Sq.Ft)

Apartment 464 to 489

Balcony 81 to 122

Total 545 to 589

FEATURES:

Dual Access Bath

Notes:



\*Units with balcony area around 120 sq.ft.
Other Units are with Balcony area around 80 sq.ft.

## 1 BEDROOM-B



## AREA (Sq.Ft)

Apartment 464 Balcony 162 Total 626

FEATURES :





## FLEX 1 BEDROOM-A



558 Balcony 163 Total

721

Apartment

AREA (Sq.Ft)

### FEATURES:

☑ Office☑ Convertible 2BHK



## FLEX 1 BEDROOM-B



AREA (Sq.Ft)

Apartment **562 to 569** 

Balcony **147 to 164** 

Total **712 to 733** 

#### FEATURES :

☑ Office☑ Convertible 2BHK

## **PRESIDENTIAL FLEX** SUITE









## 2 BEDROOM-A









## **2 BEDROOM-B**



## AREA (Sq.Ft)

Apartment **650 to 652** 

Balcony **167** 

Total **817 to 819** 







## 2 BEDROOM-D









#### **3 BEDROOM-A** Balcony Pool 5.40x2.05 2.00x2.05 X Bedroom Bedroom 37 3.85x3.15 3.65x3.15 50 Living / Dining 3.70x5.40 ¢ Dress 1.20x1.60 Bath Bath 2.45x1.60 2.60x1.60 Bedroom 3.65x3.15 Powder 1.50x1.95 AREA (Sq.Ft) Kitchen 3.70x2.50 0 Apartment 891 Balcony 166 FEATURES: Total 1,057 🗹 Pool





1,391 to 1,419

🗹 Pool





#### DSO COMMUNITY VIEW



SKYSCRAPERS VIEW





Timez

**3 BEDROOMS** 

#### DSO COMMUNITY VIEW







#### WATER ZONE

- 1. Infinity Anticurrent Pool
- 2. Shallow Pool
- 3. Jacuzzi
- 4. Aquatic Gym
- 5. Kids Oasiz
- 6. Splash Pad
- 7. Rain Shower
- 8. Pool Deck

#### FAMILY & PARTY ZONE

- 9. Health Bar
- 10. Japanese Garden
- 11. Infinity Garden
- 12. Open Air Cinema
- 13. Cabana Seating
- 14. BBQ Area
- 15. Family Seating
- 16. Outdoor Party Area
- 17. Indoo