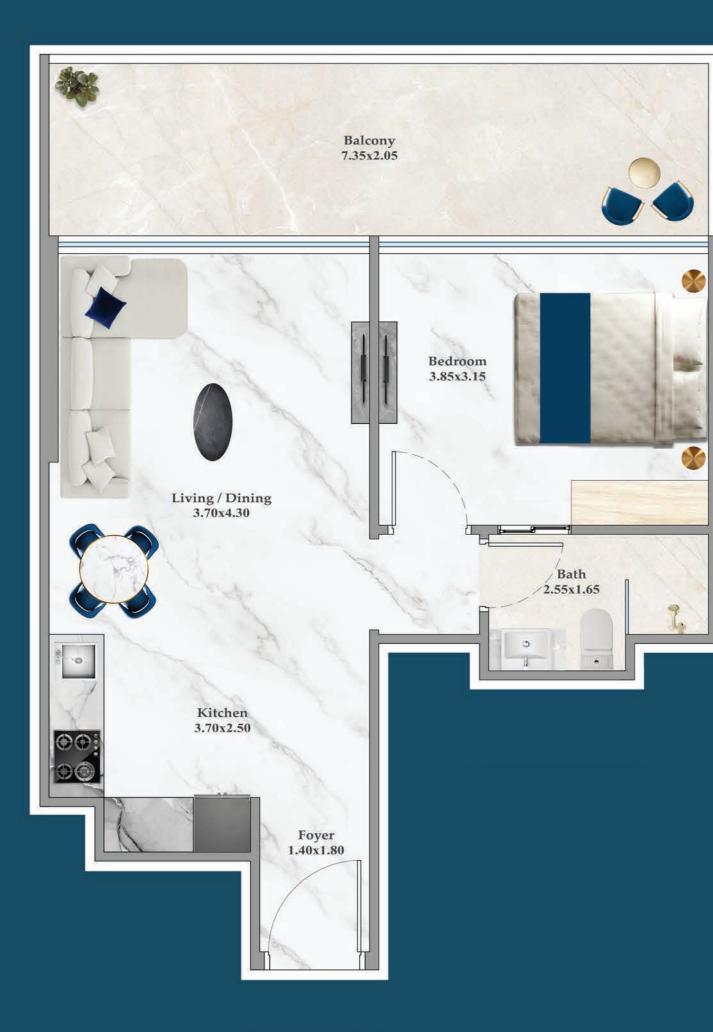

## 1 BEDROOM-B

## AREA (Sq.Ft)

Apartment 464 Balcony 162 Total 626

FEATURES :