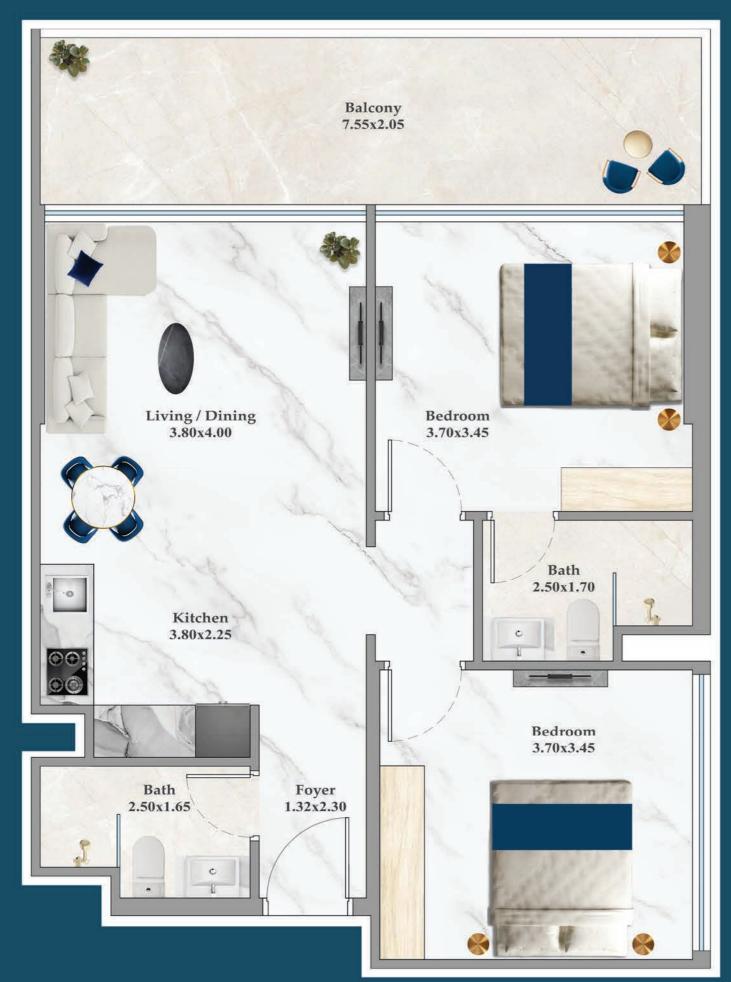

## **2 BEDROOM-B**

## AREA (Sq.Ft)

Apartment **650 to 652** 

Balcony **167** 

Total **817 to 819** 