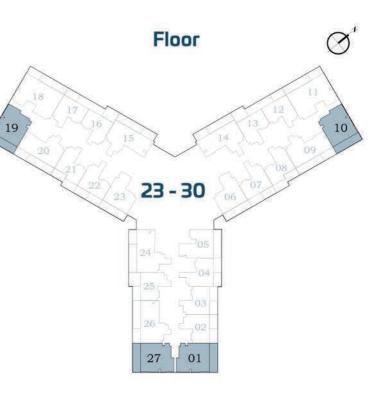

*82** 

Total **427 to 440** 



## **1 BEDROOM-A**



AREA (Sq.Ft)

Apartment 464 to 489

Balcony 81 to 122

Total 545 to 589

FEATURES:

Dual Access Bath

Notes:



\*Units with balcony area around 120 sq.ft.
Other Units are with Balcony area around 80 sq.ft.

## 1 BEDROOM-B



## AREA (Sq.Ft)

Apartment 464 Balcony 162 Total 626

FEATURES :





## FLEX 1 BEDROOM-A



558 Balcony 163 Total

721

Apartment

AREA (Sq.Ft)

### FEATURES:

☑ Office☑ Convertible 2BHK



## FLEX 1 BEDROOM-B



AREA (Sq.Ft)

Apartment **562 to 569** 

Balcony **147 to 164** 

Total **712 to 733** 

#### FEATURES :

☑ Office☑ Convertible 2BHK

## **PRESIDENTIAL FLEX** SUITE









## 2 BEDROOM-A









## **2 BEDROOM-B**



## AREA (Sq.Ft)

Apartment **650 to 652** 

Balcony **167** 

Total **817 to 819** 







## 2 BEDROOM-D









#### **3 BEDROOM-A** Balcony Pool 5.40x2.05 2.00x2.05 X Bedroom Bedroom 37 3.85x3.15 3.65x3.15 50 Living / Dining 3.70x5.40 ¢ Dress 1.20x1.60 Bath Bath 2.45x1.60 2.60x1.60 Bedroom 3.65x3.15 Powder 1.50x1.95 AREA (Sq.Ft) Kitchen 3.70x2.50 0 Apartment 891 Balcony 166 FEATURES: Total 1,057 🗹 Pool





1,391 to 1,419

🗹 Pool





#### DSO COMMUNITY VIEW



SKYSCRAPERS VIEW





Timez

**3 BEDROOMS** 

#### DSO COMMUNITY VIEW







#### WATER ZONE

- 1. Infinity Anticurrent Pool
- 2. Shallow Pool
- 3. Jacuzzi
- 4. Aquatic Gym
- 5. Kids Oasiz
- 6. Splash Pad
- 7. Rain Shower
- 8. Pool Deck

#### FAMILY & PARTY ZONE

- 9. Health Bar
- 10. Japanese Garden
- 11. Infinity Garden
- 12. Open Air Cinema
- 13. Cabana Seating
- 14. BBQ Area
- 15. Family Seating
- 16. Outdoo