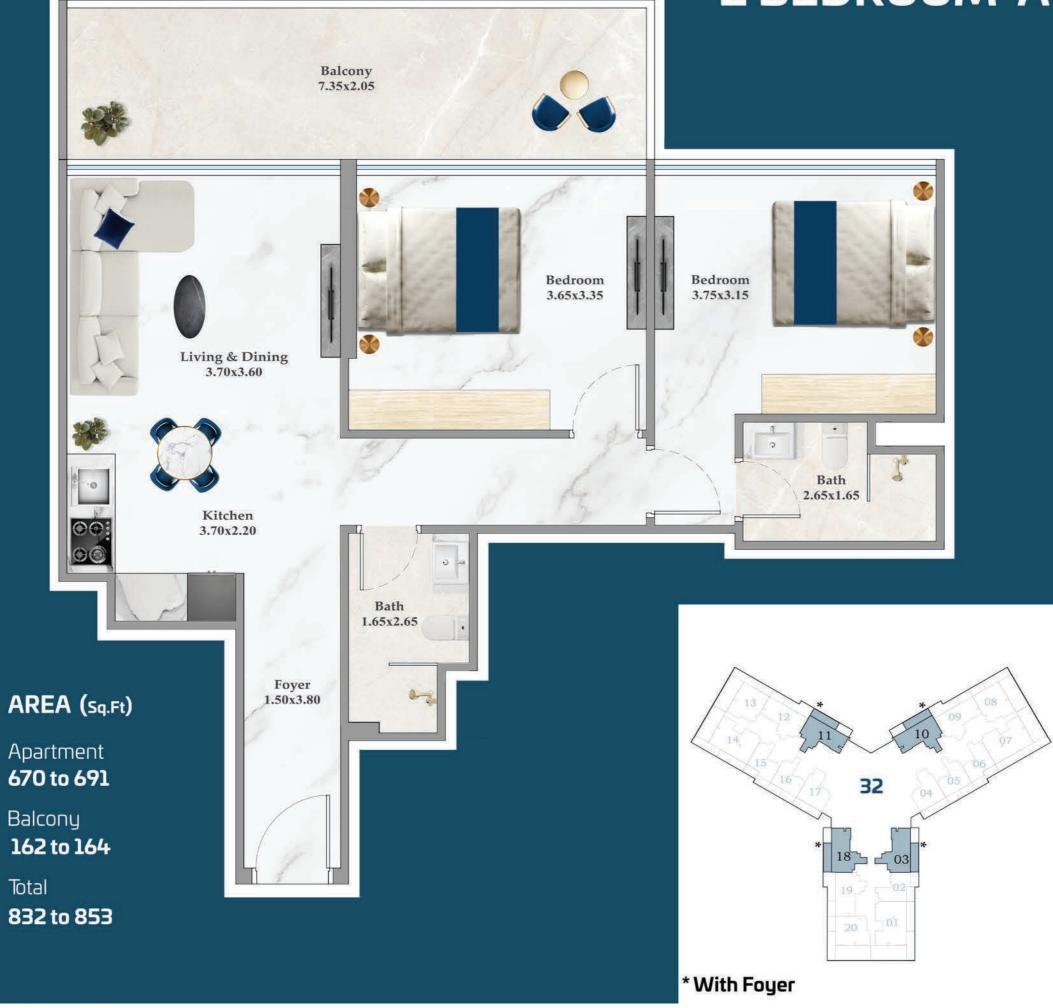

PRESIDENTIAL FLEX STUDIO

FEATURES :

☑ Pool☑ Convertible 1BHK

AREA (Sq.Ft)

Apartment **345 to 359** 

Balcony **82** 

Total **427 to 440** 



## **1 BEDROOM-A**



AREA (Sq.Ft)

Apartment 464 to 489

Balcony 81 to 122

Total 545 to 589

FEATURES:

Dual Access Bath

Notes:



\*Units with balcony area around 120 sq.ft.
Other Units are with Balcony area around 80 sq.ft.

## 1 BEDROOM-B



## AREA (Sq.Ft)

Apartment 464 Balcony 162 Total 626

FEATURES :





## FLEX 1 BEDROOM-A



558 Balcony 163 Total

721

Apartment

AREA (Sq.Ft)

### FEATURES:

☑ Office☑ Convertible 2BHK



## FLEX 1 BEDROOM-B



AREA (Sq.Ft)

Apartment **562 to 569** 

Balcony **147 to 164** 

Total **712 to 733** 

#### FEATURES :

☑ Office☑ Convertible 2BHK

## **PRESIDENTIAL FLEX** SUITE









## 2 BEDROOM-A









## **2 BEDROOM-B**



## AREA (Sq.Ft)

Apartment **650 to 652** 

Balcony **167** 

Total **817 to 819** 







## 2 BEDROOM-D









#### **3 BEDROOM-A** Balcony Pool 5.40x2.05 2.00x2.05 X Bedroom Bedroom 37 3.85x3.15 3.65x3.15 50 Living / Dining 3.70x5.40 ¢ Dress 1.20x1.60 Bath Bath 2.45x1.60 2.60x1.60 Bedroom 3.65x3.15 Powder 1.50x1.95 AREA (Sq.Ft) Kitchen 3.70x2.50 0 Apartment 891 Balcony 166 FEATURES: Total 1,057 🗹 Pool





1,391 to 1,419

🗹 Pool





#### DSO COMMUNITY VIEW



SKYSCRAPERS VIEW





Timez

**3 BEDROOMS** 

#### DSO COMMUNITY VIEW







#### WATER ZONE

- 1. Infinity Anticurrent Pool
- 2. Shallow Pool
- 3. Jacuzzi
- 4. Aquatic Gym
- 5. Kids Oasiz
- 6. Splash Pad
- 7. Rain Shower
- 8. Pool Deck

#### FAMILY & PARTY ZONE

- 9. Health Bar
- 10. Japanese Garde