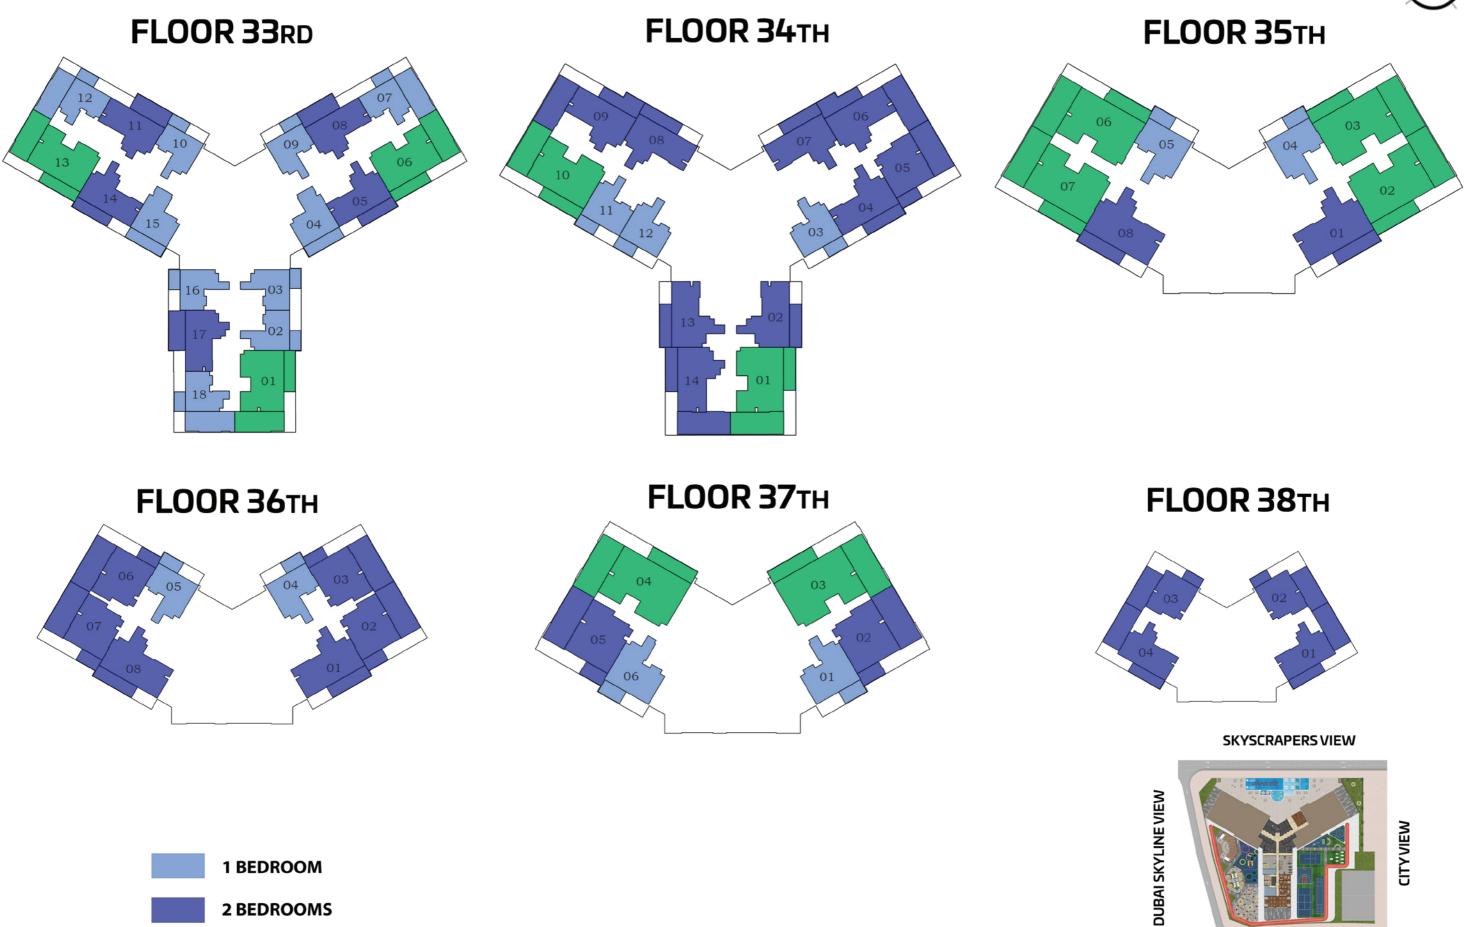

rtment

AREA (Sq.Ft)

### FEATURES:

☑ Office☑ Convertible 2BHK



## FLEX 1 BEDROOM-B



AREA (Sq.Ft)

Apartment **562 to 569** 

Balcony **147 to 164** 

Total **712 to 733** 

#### FEATURES :

☑ Office☑ Convertible 2BHK

## **PRESIDENTIAL FLEX** SUITE









## 2 BEDROOM-A









## **2 BEDROOM-B**



## AREA (Sq.Ft)

Apartment **650 to 652** 

Balcony **167** 

Total **817 to 819** 







## 2 BEDROOM-D









#### **3 BEDROOM-A** Balcony Pool 5.40x2.05 2.00x2.05 X Bedroom Bedroom 37 3.85x3.15 3.65x3.15 50 Living / Dining 3.70x5.40 ¢ Dress 1.20x1.60 Bath Bath 2.45x1.60 2.60x1.60 Bedroom 3.65x3.15 Powder 1.50x1.95 AREA (Sq.Ft) Kitchen 3.70x2.50 0 Apartment 891 Balcony 166 FEATURES: Total 1,057 🗹 Pool





1,391 to 1,419

🗹 Pool





#### DSO COMMUNITY VIEW



SKYSCRAPERS VIEW





Timez

**3 BEDROOMS** 

#### DSO COMMUNITY VIEW







#### WATER ZONE

- 1. Infinity Anticurrent Pool
- 2. Shallow Pool
- 3. Jacuzzi
- 4. Aquatic Gym
- 5. Kids Oasiz
- 6. Splash Pad
- 7. Rain Shower
- 8. Pool Deck

#### FAMILY & PARTY ZONE

- 9. Health Bar
- 10. Japanese Garden
- 11. Infinity Garden
- 12. Open Air Cinema
- 13. Cabana Seating
- 14. BBQ Area
- 15. Family Seating
- 16. Outdoor Party Area
- 17. Indoor Party Area
- 18. Open Cigar Zone

#### **KIDS ZONE**

- 19. Kids Play Area
- 20. Wall Climbing
- 21. Trampoline
- 22. Kids Daycare
- 23. Sand Pit

#### ACTIVITY ZONE

- 24. Paddle Court
- 25. Cricket Pitch
- 26. Basketball
- 27. Badminton Court
- 28. Chess Zone
- 29. Table Tennis Zone
- 30. Snooker Zone
- 31. Yoga Deck
- 32. Karate /Zumba Area
- 33. Kick Boxing Ring
- 34. Jogg