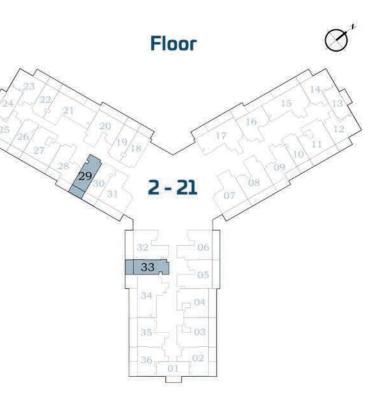

# TINEZ BY DANUBE

**Floor Plans** 



DANUB



## **STUDIO**



## AREA (Sq.Ft)

Apartment **305** Balcony **81** Total **386** 



## FLEX STUDIO-A

FEATURES :

Convertible 1BHK

AREA (Sq.Ft)

Apartment **345** Balcony **82** Total **427** 



## FLEX STUDIO-B



## AREA (Sq.Ft)

FEATURES :

| Apartment<br><b>322</b> |  |
|-------------------------|--|
| Balcony<br><b>64</b>    |  |
| Total                   |  |

386

Convertible 1BHK





## PRESIDENTIAL FLEX STUDIO

FEATURES :

☑ Pool☑ Convertible 1BHK

AREA (Sq.Ft)

Apartment **345 to 359** 

Balcony **82** 

Total **427 to 440** 



## **1 BEDROOM-A**



AREA (Sq.Ft)

Apartment 464 to 489

Balcony 81 to 122

Total 545 to 589

FEATURES:

Dual Access Bath

Notes:



\*Units with balcony area around 120 sq.ft.
Other Units are with Balcony area around 80 sq.ft.

## 1 BEDROOM-B



## AREA (Sq.Ft)

Apartment 464 Balcony 162 Total 626

FEATURES :





## FLEX 1 BEDROOM-A



558 Balcony 163 Total

721

Apartment

AREA (Sq.Ft)

### FEATURES:

☑ Office☑ Convertible 2BHK



## FLEX