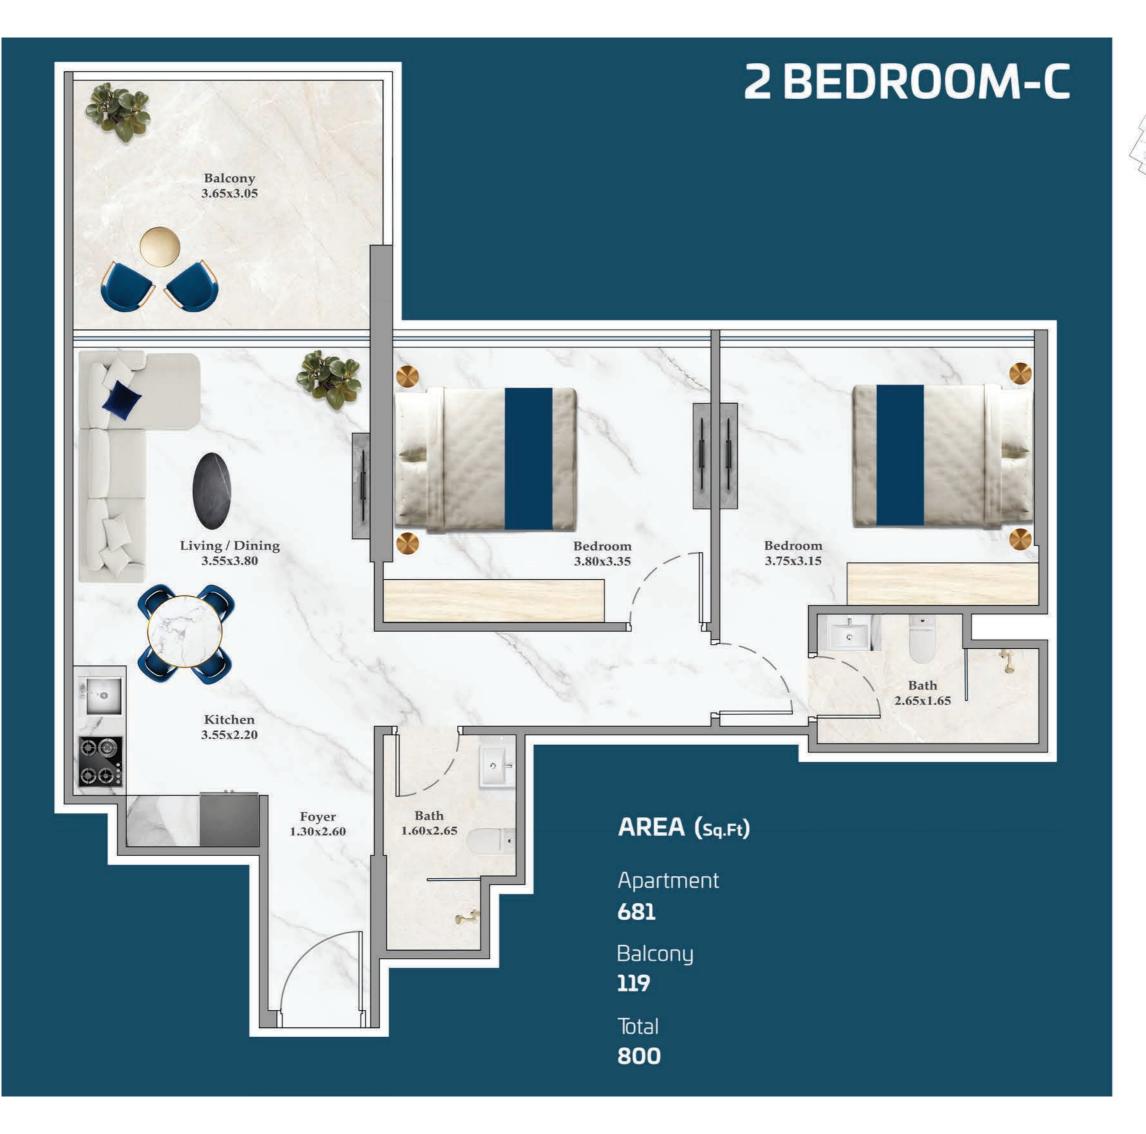

2** 

Total **427 to 440** 



## **1 BEDROOM-A**



AREA (Sq.Ft)

Apartment 464 to 489

Balcony 81 to 122

Total 545 to 589

FEATURES:

Dual Access Bath

Notes:



\*Units with balcony area around 120 sq.ft.
Other Units are with Balcony area around 80 sq.ft.

## 1 BEDROOM-B



## AREA (Sq.Ft)

Apartment 464 Balcony 162 Total 626

FEATURES :





## FLEX 1 BEDROOM-A



558 Balcony 163 Total

721

Apartment

AREA (Sq.Ft)

### FEATURES:

☑ Office☑ Convertible 2BHK



## FLEX 1 BEDROOM-B



AREA (Sq.Ft)

Apartment **562 to 569** 

Balcony **147 to 164** 

Total **712 to 733** 

#### FEATURES :

☑ Office☑ Convertible 2BHK

## **PRESIDENTIAL FLEX** SUITE









## 2 BEDROOM-A









## **2 BEDROOM-B**



## AREA (Sq.Ft)

Apartment **650 to 652** 

Balcony **167** 

Total **817 to 819** 







## 2 BEDROOM-D









#### **3 BEDROOM-A** Balcony Pool 5.40x2.05 2.00x2.05 X Bedroom Bedroom 37 3.85x3.15 3.65x3.15 50 Living / Dining 3.70x5.40 ¢ Dress 1.20x1.60 Bath Bath 2.45x1.60 2.60x1.60 Bedroom 3.65x3.15 Powder 1.50x1.95 AREA (Sq.Ft) Kitchen 3.70x2.50 0 Apartment 891 Balcony 166 FEATURES: Total 1,057 🗹 Pool





1,391 to 1,419

🗹 Pool





#### DSO COMMUNITY VIEW



SKYSCRAPERS VIEW





Timez

**3 BEDROOMS** 

#### DSO COMMUNITY VIEW







#### WATER ZONE

- 1. Infinity Anticurrent Pool
- 2. Shallow Pool
- 3. Jacuzzi
- 4. Aquatic Gym
- 5. Kids Oasiz
- 6. Splash Pad
- 7. Rain Shower
- 8. Pool Deck

#### FAMILY & PARTY ZONE

- 9. Health Bar
- 10. Japanese Garden
- 11. Infinity Garden
- 12. Open Air Cinema
- 13. Cabana Seating
- 14. BBQ Area
- 15. Family Seating
- 16. Outdoor