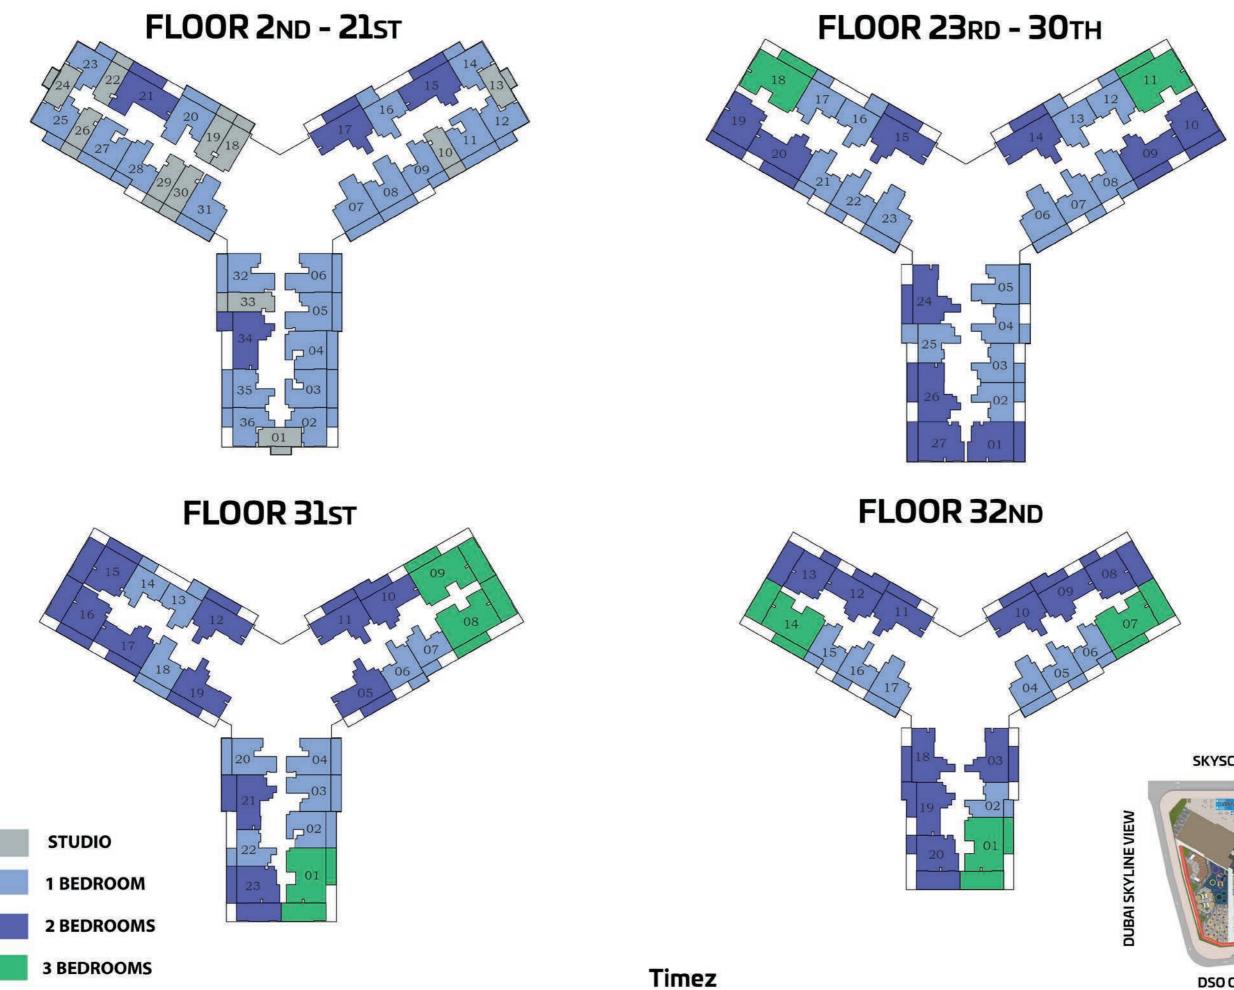

EX 1 BEDROOM-A



558 Balcony 163 Total

721

Apartment

AREA (Sq.Ft)

### FEATURES:

☑ Office☑ Convertible 2BHK



## FLEX 1 BEDROOM-B



AREA (Sq.Ft)

Apartment **562 to 569** 

Balcony **147 to 164** 

Total **712 to 733** 

#### FEATURES :

☑ Office☑ Convertible 2BHK

## **PRESIDENTIAL FLEX** SUITE









## 2 BEDROOM-A









## **2 BEDROOM-B**



## AREA (Sq.Ft)

Apartment **650 to 652** 

Balcony **167** 

Total **817 to 819** 







## 2 BEDROOM-D









#### **3 BEDROOM-A** Balcony Pool 5.40x2.05 2.00x2.05 X Bedroom Bedroom 37 3.85x3.15 3.65x3.15 50 Living / Dining 3.70x5.40 ¢ Dress 1.20x1.60 Bath Bath 2.45x1.60 2.60x1.60 Bedroom 3.65x3.15 Powder 1.50x1.95 AREA (Sq.Ft) Kitchen 3.70x2.50 0 Apartment 891 Balcony 166 FEATURES: Total 1,057 🗹 Pool





1,391 to 1,419

🗹 Pool





#### DSO COMMUNITY VIEW



SKYSCRAPERS VIEW





Timez

**3 BEDROOMS** 

#### DSO COMMUNITY VIEW







#### WATER ZONE

- 1. Infinity Anticurrent Pool
- 2. Shallow Pool
- 3. Jacuzzi
- 4. Aquatic Gym
- 5. Kids Oasiz
- 6. Splash Pad
- 7. Rain Shower
- 8. Pool Deck

#### FAMILY & PARTY ZONE

- 9. Health Bar
- 10. Japanese Garden
- 11. Infinity Garden
- 12. Open Air Cinema
- 13. Cabana Seating
- 14. BBQ Area
- 15. Family Seating
- 16. Outdoor Party Area
- 17. Indoor Party Area
- 18. Open Cigar Zone

#### **KIDS ZONE**

- 19. Kids Play Area
- 20. Wall Climbing
- 21. Trampoline
- 22. Kids Daycare
- 23. Sand Pit

#### ACTIVITY ZONE

- 24. Paddle Court
- 25. Cricket Pitch
- 26. Basketball
- 27. Badminton Court
- 28. Chess Zone
- 29. Table Tennis Zone
- 30. Snooker Zone
- 31. Yoga Deck
- 32. Kar