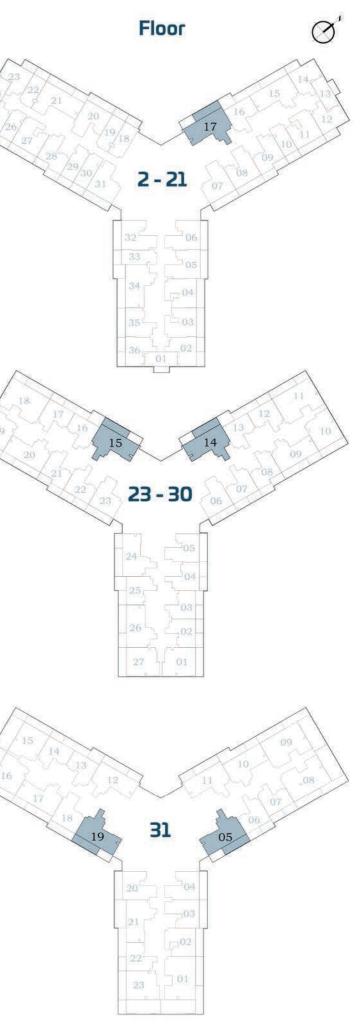

## **2 BEDROOM-B**

## AREA (Sq.Ft)

Apartment **650 to 652** 

Balcony **167** 

Total **817 to 819** 