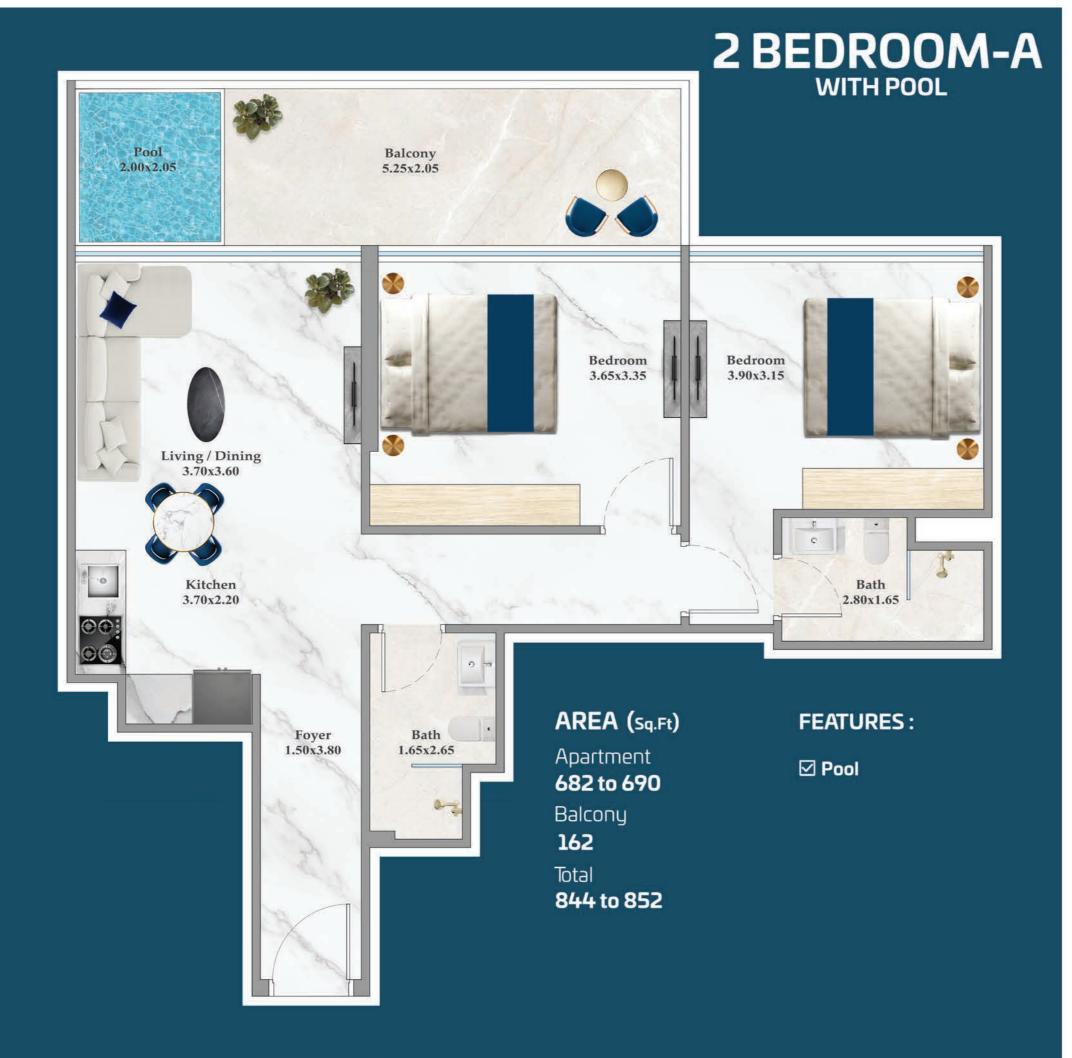

SIDENTIAL FLEX STUDIO

FEATURES :

☑ Pool☑ Convertible 1BHK

AREA (Sq.Ft)

Apartment **345 to 359** 

Balcony **82** 

Total **427 to 440** 



## **1 BEDROOM-A**



AREA (Sq.Ft)

Apartment 464 to 489

Balcony 81 to 122

Total 545 to 589

FEATURES:

Dual Access Bath

Notes:



\*Units with balcony area around 120 sq.ft.
Other Units are with Balcony area around 80 sq.ft.

## 1 BEDROOM-B



## AREA (Sq.Ft)

Apartment 464 Balcony 162 Total 626

FEATURES :





## FLEX 1 BEDROOM-A



558 Balcony 163 Total

721

Apartment

AREA (Sq.Ft)

### FEATURES:

☑ Office☑ Convertible 2BHK



## FLEX 1 BEDROOM-B



AREA (Sq.Ft)

Apartment **562 to 569** 

Balcony **147 to 164** 

Total **712 to 733** 

#### FEATURES :

☑ Office☑ Convertible 2BHK

## **PRESIDENTIAL FLEX** SUITE









## 2 BEDROOM-A









## **2 BEDROOM-B**



## AREA (Sq.Ft)

Apartment **650 to 652** 

Balcony **167** 

Total **817 to 819** 







## 2 BEDROOM-D









#### **3 BEDROOM-A** Balcony Pool 5.40x2.05 2.00x2.05 X Bedroom Bedroom 37 3.85x3.15 3.65x3.15 50 Living / Dining 3.70x5.40 ¢ Dress 1.20x1.60 Bath Bath 2.45x1.60 2.60x1.60 Bedroom 3.65x3.15 Powder 1.50x1.95 AREA (Sq.Ft) Kitchen 3.70x2.50 0 Apartment 891 Balcony 166 FEATURES: Total 1,057 🗹 Pool





1,391 to 1,419

🗹 Pool





#### DSO COMMUNITY VIEW



SKYSCRAPERS VIEW





Timez

**3 BEDROOMS** 

#### DSO COMMUNITY VIEW







#### WATER ZONE

- 1. Infinity Anticurrent Pool
- 2. Shallow Pool
- 3. Jacuzzi
- 4. Aquatic Gym
- 5. Kids Oasiz
- 6. Splash Pad
- 7. Rain Shower
- 8. Pool Deck

#### FAMILY & PARTY ZONE

- 9. Health Bar
- 10. Japanese Garden
-