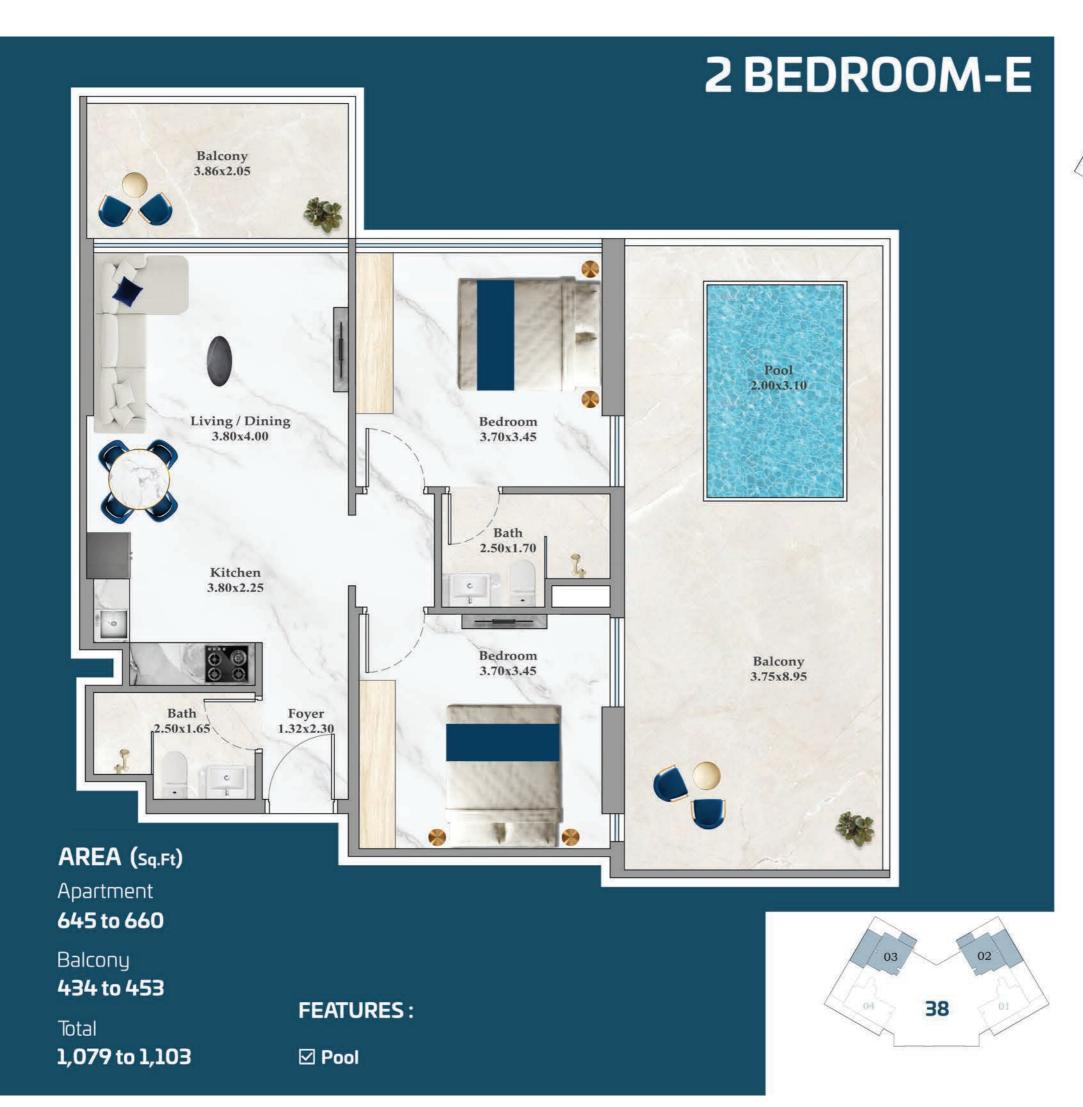

** 



## **1 BEDROOM-A**



AREA (Sq.Ft)

Apartment 464 to 489

Balcony 81 to 122

Total 545 to 589

FEATURES:

Dual Access Bath

Notes:



\*Units with balcony area around 120 sq.ft.
Other Units are with Balcony area around 80 sq.ft.

## 1 BEDROOM-B



## AREA (Sq.Ft)

Apartment 464 Balcony 162 Total 626

FEATURES :





## FLEX 1 BEDROOM-A



558 Balcony 163 Total

721

Apartment

AREA (Sq.Ft)

### FEATURES:

☑ Office☑ Convertible 2BHK



## FLEX 1 BEDROOM-B



AREA (Sq.Ft)

Apartment **562 to 569** 

Balcony **147 to 164** 

Total **712 to 733** 

#### FEATURES :

☑ Office☑ Convertible 2BHK

## **PRESIDENTIAL FLEX** SUITE









## 2 BEDROOM-A









## **2 BEDROOM-B**



## AREA (Sq.Ft)

Apartment **650 to 652** 

Balcony **167** 

Total **817 to 819** 







## 2 BEDROOM-D









#### **3 BEDROOM-A** Balcony Pool 5.40x2.05 2.00x2.05 X Bedroom Bedroom 37 3.85x3.15 3.65x3.15 50 Living / Dining 3.70x5.40 ¢ Dress 1.20x1.60 Bath Bath 2.45x1.60 2.60x1.60 Bedroom 3.65x3.15 Powder 1.50x1.95 AREA (Sq.Ft) Kitchen 3.70x2.50 0 Apartment 891 Balcony 166 FEATURES: Total 1,057 🗹 Pool





1,391 to 1,419

🗹 Pool





#### DSO COMMUNITY VIEW



SKYSCRAPERS VIEW





Timez

**3 BEDROOMS** 

#### DSO COMMUNITY VIEW







#### WATER ZONE

- 1. Infinity Anticurrent Pool
- 2. Shallow Pool
- 3. Jacuzzi
- 4. Aquatic Gym
- 5. Kids Oasiz
- 6. Splash Pad
- 7. Rain Shower
- 8. Pool Deck

#### FAMILY & PARTY ZONE

- 9. Health Bar
- 10. Japanese Garden
- 11. Infinity Garden
- 12. Open Air Cinema
- 13. Cabana Seating
- 14. BBQ Area
- 15. Family Seating
- 16. Outdoor Party Area
- 17. Indoor