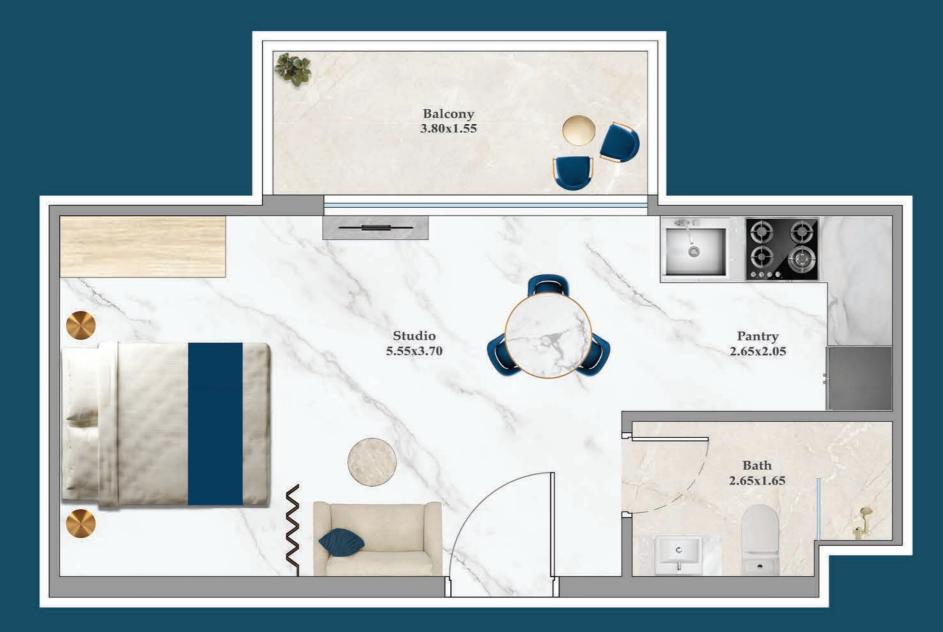

# TINEZ BY DANUBE

**Floor Plans** 



DANUB



## **STUDIO**



## AREA (Sq.Ft)

Apartment **305** Balcony **81** Total **386** 



## FLEX STUDIO-A

FEATURES :

Convertible 1BHK

AREA (Sq.Ft)

Apartment **345** Balcony **82** Total **427** 



## FLEX STUDIO-B



## AREA (Sq.Ft)

FEATURES :

| Apartment<br><b>322</b> |  |
|-------------------------|--|
| Balcony<br><b>64</b>    |  |
| Total                   |  |

386

Convertible 1BHK





## PRESIDENTIAL FLEX STUDIO

FEATURES :

☑ Pool☑ Convertible 1BHK

AREA (Sq.Ft)

Apartment **345 to 359** 

Balcony **82** 

Total **427 to 440** 



## **1 BEDROOM-A**



AREA (Sq.Ft)

Apartment 464 to 489

Balcony 81 to 122

Total 545 to 589

FEATURES:

Dual Access Bath

Notes:



\*Units with balcony area around 120 sq.ft.
Other Units are with Balcony area around 80 sq.ft.

## 1 BEDROOM-B



## AREA (Sq.Ft)

Apartment 464 Balcony 162 Total 626

FEATURES :





## FLEX 1 BEDROOM-A



558 Balcony 163 Total

721

Apartment

AREA (Sq.Ft)

### FEATURES:

☑ Office☑ Convertible 2BHK



## FLEX 1 BEDROOM-B



AREA