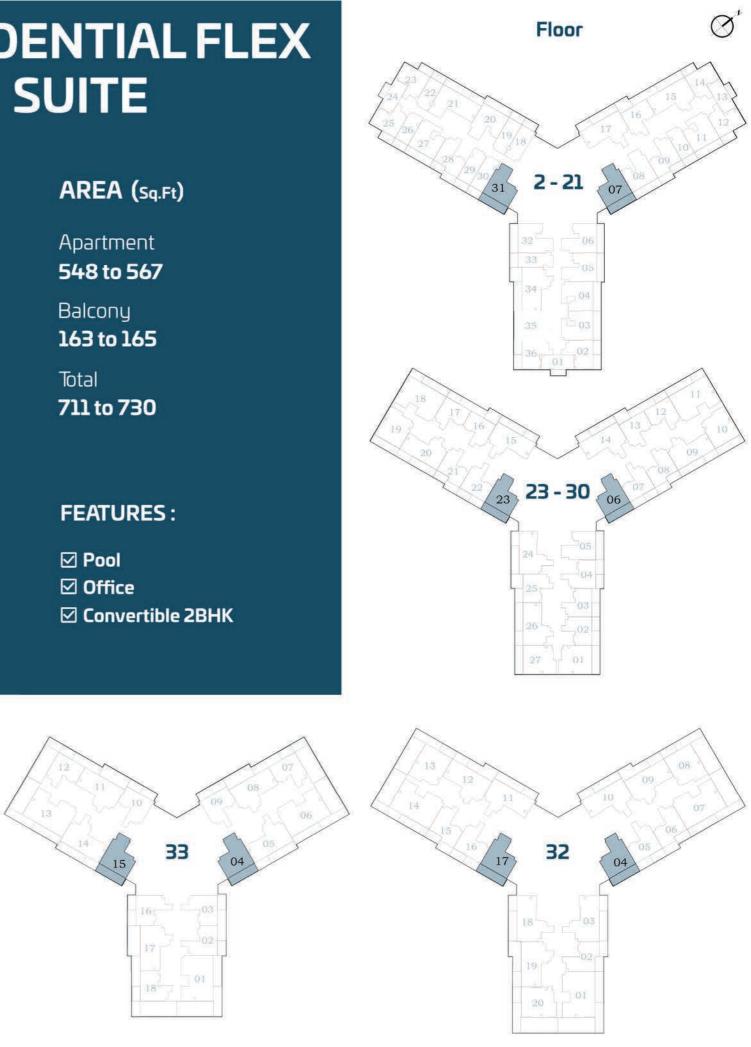

## **PRESIDENTIAL FLEX** SUITE

## FLEX 1 BEDROOM-A

558 Balcony 163 Total

721

Apartment

AREA (Sq.Ft)

## FLEX 1 BEDROOM-B

AREA (Sq.Ft)

Apartment **562 to 569** 

Balcony **147 to 164** 

Total **712 to 733** 

#### FEATURES :

☑ Office☑ Convertible 2BHK