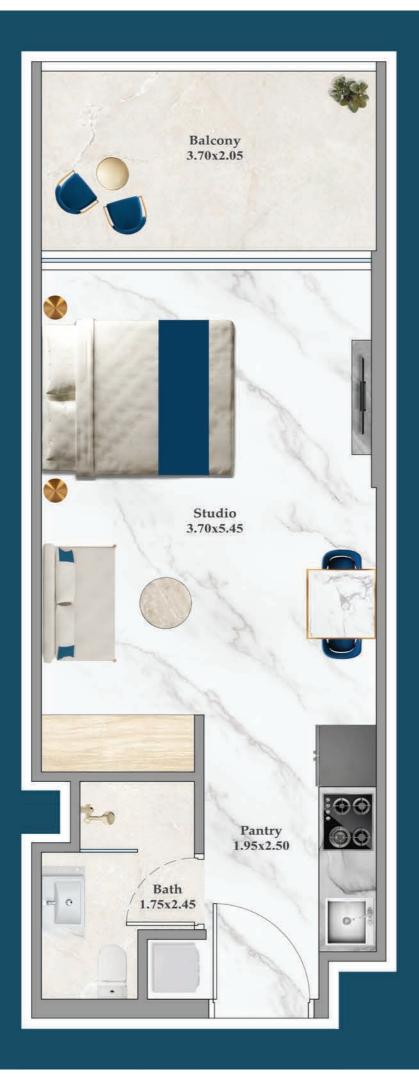

# TINEZ BY DANUBE

**Floor Plans** 



DANUB



## **STUDIO**



## AREA (Sq.Ft)

Apartment **305** Balcony **81** Total **386** 



## FLEX STUDIO-A

FEATURES :

Convertible 1BHK

AREA (Sq.Ft)

Apartment **345** Balcony **82** Total **427** 



## FLEX STUDIO-B



## AREA (Sq.Ft)

FEATURES :

| Apartment<br><b>322</b> |  |
|-------------------------|--|
| Balcony<br><b>64</b>    |  |
| Total                   |  |

386

Convertible 1BHK





## PRESIDENTIAL FLEX STUDIO

FEATURES :

☑ Pool☑ Convertible 1BHK

AREA (Sq.Ft)

Apartment **345 to 359** 

Balcony **82** 

Total **427 to 440** 



## **1 BEDROOM-A**



AREA (Sq.Ft)

Apartment 464 to 489

Balcony 81 to 122

Total 545 to 589

FEATURES:

Dual Access Bath

Notes:



\*Units with balcony area around 120 sq.ft.
Other Units are with Balcony area around 80 sq.ft.

## 1 BEDROOM-B



#