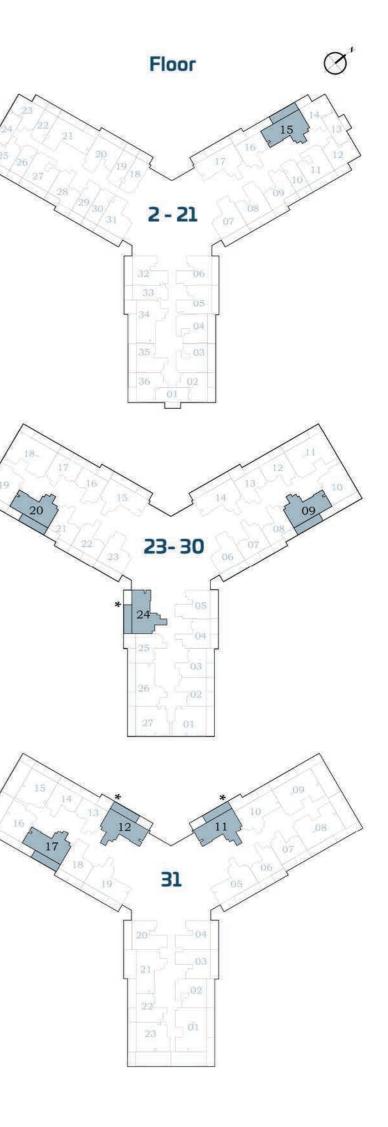

## **2 BEDROOM-B**

## AREA (Sq.Ft)

Apartment **650 to 652** 

Balcony **167** 

Total **817 to 819** 