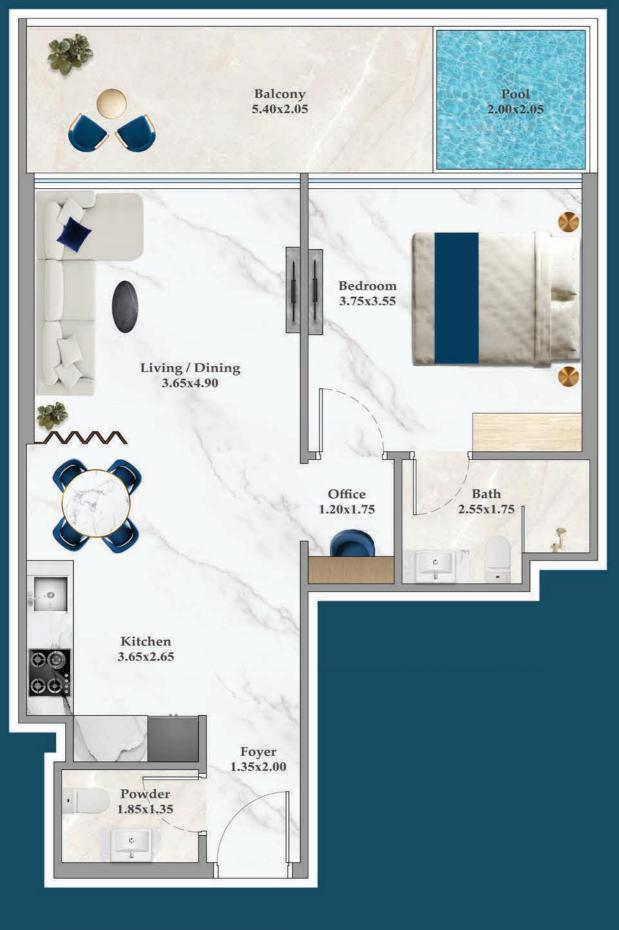

## FLEX 1 BEDROOM-A

558 Balcony 163 Total

721

Apartment

AREA (Sq.Ft)

### FEATURES:

☑ Office☑ Convertible 2BHK