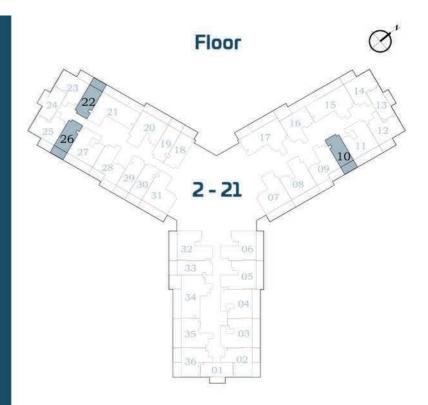

# TINEZ BY DANUBE

**Floor Plans** 



DANUB



## **STUDIO**



## AREA (Sq.Ft)

Apartment **305** Balcony **81** Total **386** 



## FLEX STUDIO-A

FEATURES :

Convertible 1BHK

AREA (Sq.Ft)

Apartment **345** Balcony **82** Total **427** 



## FLEX STUDIO-B



## AREA (Sq.Ft)

FEATURES :

| Apartment<br><b>322</b> |  |
|-------------------------|--|
| Balcony<br><b>64</b>    |  |
| Total                   |  |

386

Convertible 1BHK





## PRESIDENTIAL FLEX STUDIO

FEATURES :

☑ Pool☑ Convertible 1BHK

AREA (Sq.Ft)

Apartment **345 to 359** 

Balcony **82** 

Total **427 to 440** 



## **1 BEDROOM-A**



AREA (Sq.Ft)

Apartment 464 to 489

Balcony 81 to 122

Total 545 to 589

FEATURES:

Dual Access Bath

Notes:



\*Units with balcony area around 120 sq.ft.
Other Units are with Balcony area around 80 sq.ft.

## 1 BEDROOM-B



## AREA (Sq.Ft)

A