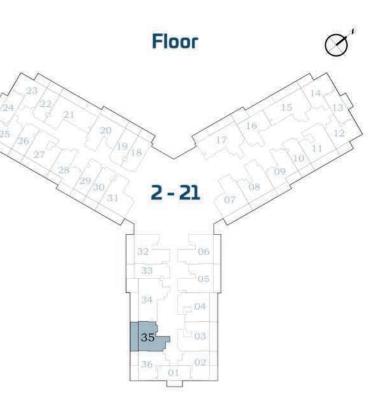

## 1 BEDROOM-B

## AREA (Sq.Ft)

Apartment 464 Balcony 162 Total 626

FEATURES :