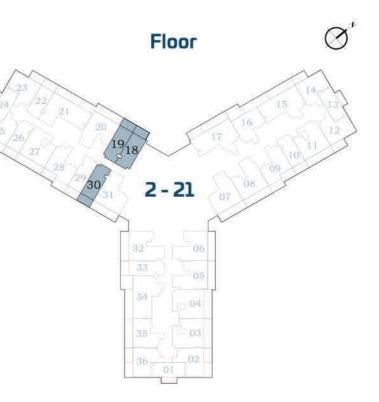

# TINEZ BY DANUBE

**Floor Plans** 



DANUB



## **STUDIO**



## AREA (Sq.Ft)

Apartment **305** Balcony **81** Total **386** 



## FLEX STUDIO-A

FEATURES :

Convertible 1BHK

AREA (Sq.Ft)

Apartment **345** Balcony **82** Total **427** 



## FLEX STUDIO-B



## AREA (Sq.Ft)

FEATURES :

| Apartment<br><b>322</b> |  |
|-------------------------|--|
| Balcony<br><b>64</b>    |  |
| Total                   |  |

386

Convertible 1BHK





## PRESIDENTIAL FLEX STUDIO

FEATURES :

☑ Pool☑ Convertible 1BHK

AREA (Sq.Ft)

Apartment **345 to 359** 

Balcony **82** 

Total **427 to 440** 



## **1 BEDROOM-A**



AREA (Sq.Ft)

Apartment 464 to 489

Balcony 81 to 122

Total 545 to 589

FEATURES:

Dual Access Bath

Notes:



\*Units with balcony area around 120 sq.ft.
Other Units are with Balcony area around 80 sq.ft.

## 1 BEDROOM-B



## AREA (Sq.Ft)

Apartment 464 Balcony 162 Total 626

FEATURES :





## FLEX 1 BEDROOM-A



558 Balcony 163 Total

721

Apartment

AREA (Sq.Ft)

### FEATURES:

☑ Office☑ Convertible 2BHK



## FLEX 1 BEDROOM-B



AREA (Sq.Ft)

Apartment **562 to 569** 

Balcony **147 to 164** 

Total **712 to 733** 

#### FEATURES :

☑ Office☑ Convertible 2BHK

## **PRESIDENTIAL FLEX** SUITE









## 2 BEDROOM-A









## **2 BEDROOM-B**



## AREA (Sq.Ft)

Apartment **650 to 652** 

Balcony **167** 

Total **817 to 819** 







## 2 BEDROOM-D









#